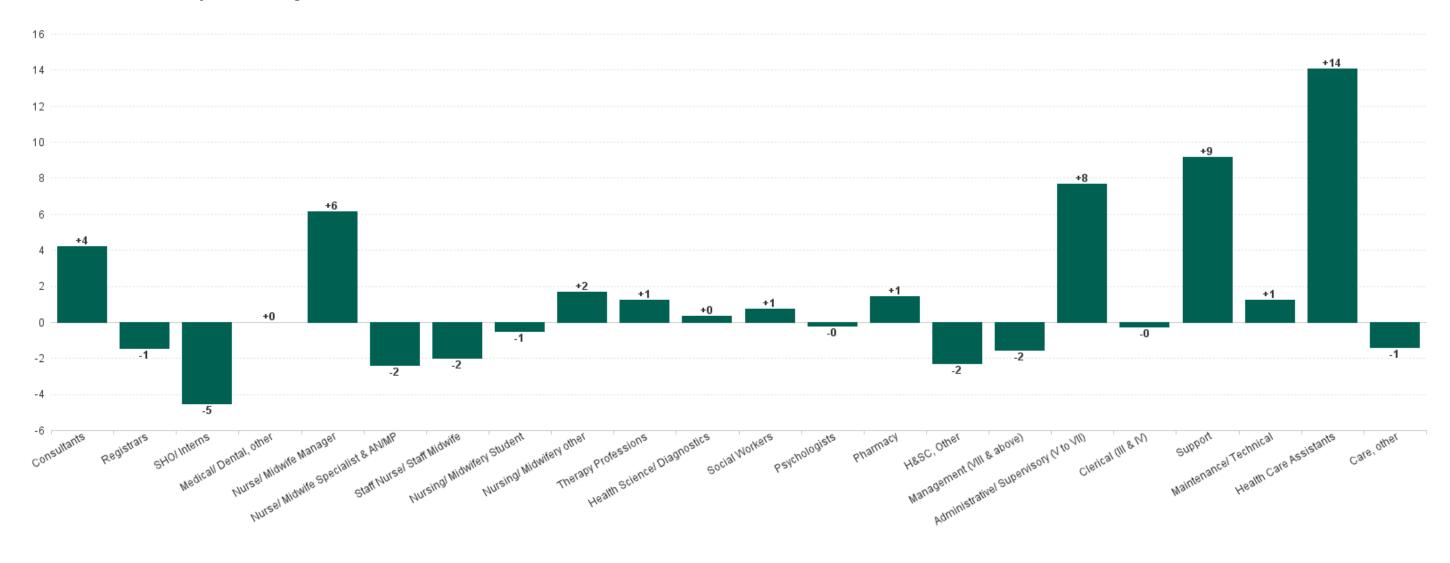

### **Employment by Staff Group JUN 2023**

| Employment by Staff Group JUN 2023       | WTE<br>DEC<br>2019 | WTE<br>DEC<br>2022 | WTE<br>MAY<br>2023 | WTE<br>JUN<br>2023 | WTE<br>change<br>since<br>DEC 2019 | % WTE<br>Change<br>since Dec<br>2019 | WTE<br>change<br>since<br>DEC 2022 | % WTE<br>Change<br>since Dec<br>2022 | WTE<br>change<br>since<br>MAY 2023 | No.<br>JUN<br>2023 |
|------------------------------------------|--------------------|--------------------|--------------------|--------------------|------------------------------------|--------------------------------------|------------------------------------|--------------------------------------|------------------------------------|--------------------|
| Overall                                  | 9,663              | 11,267             | 11,369             | 11,400             | +1,737                             | +18.0%                               | +133                               | +1.2%                                | +31                                | 12,530             |
| Consultants                              | 441                | 530                | 546                | 550                | +110                               | +24.9%                               | +20                                | +3.7%                                | +4                                 | 579                |
| Registrars                               | 481                | 550                | 548                | 546                | +65                                | +13.5%                               | -4                                 | -0.8%                                | -1                                 | 563                |
| SHO/ Interns                             | 439                | 512                | 542                | 538                | +99                                | +22.6%                               | +26                                | +5.1%                                | -5                                 | 542                |
| Medical/ Dental, other                   | 5                  | 5                  | 4                  | 4                  | -1                                 | -21.7%                               | -1                                 | -14.8%                               | +0                                 | 6                  |
| Medical & Dental                         | 1,366              | 1,597              | 1,640              | 1,638              | +272                               | +19.9%                               | +41                                | +2.6%                                | -2                                 | 1,690              |
| Nurse/ Midwife Manager                   | 769                | 997                | 1,003              | 1,009              | +240                               | +31.2%                               | +12                                | +1.2%                                | +6                                 | 1,112              |
| Nurse/ Midwife Specialist & AN/MP        | 185                | 281                | 295                | 293                | +107                               | +57.9%                               | +12                                | +4.1%                                | -2                                 | 322                |
| Staff Nurse/ Staff Midwife               | 2,588              | 3,030              | 3,057              | 3,055              | +467                               | +18.0%                               | +25                                | +0.8%                                | -2                                 | 3,354              |
| Nursing/ Midwifery awaiting registration | 62                 | 10                 | 6                  | 4                  | -58                                | -93.9%                               | -6                                 | -62.3%                               | -3                                 | 5                  |
| Post-registration Nurse/ Midwife Student | 42                 | 42                 | 31                 | 31                 | -11                                | -26.7%                               | -11                                | -26.8%                               | +0                                 | 32                 |
| Pre-registration Nurse/ Midwife Intern   | 2                  | 3                  | 73                 | 75                 | +72                                | +2,935.8%                            | +72                                | +2,625.5%                            | +2                                 | 146                |
| Nursing/ Midwifery Student               | 106                | 55                 | 110                | 109                | +3                                 | +2.7%                                | +54                                | +99.7%                               | -1                                 | 183                |
| Nursing/ Midwifery other                 | 43                 | 27                 | 30                 | 31                 | -12                                | -27.1%                               | +4                                 | +16.0%                               | +2                                 | 34                 |
| Nursing & Midwifery                      | 3,692              | 4,390              | 4,495              | 4,498              | +806                               | +21.8%                               | +107                               | +2.4%                                | +3                                 | 5,005              |
| Therapy Professions                      | 332                | 415                | 400                | 401                | +69                                | +20.7%                               | -13                                | -3.3%                                | +1                                 | 446                |
| Health Science/ Diagnostics              | 589                | 660                | 656                | 656                | +67                                | +11.4%                               | -4                                 | -0.6%                                | +0                                 | 730                |
| Social Workers                           | 66                 | 76                 | 78                 | 79                 | +13                                | +20.2%                               | +3                                 | +4.5%                                | +1                                 | 89                 |
| Psychologists                            | 12                 | 13                 | 15                 | 15                 | +3                                 | +24.5%                               | +2                                 | +11.9%                               | -0                                 | 18                 |
| Pharmacy                                 | 127                | 155                | 155                | 156                | +29                                | +23.1%                               | +1                                 | +0.7%                                | +1                                 | 173                |
| H&SC, Other                              | 14                 | 19                 | 12                 | 9                  | -5                                 | -35.5%                               | -9                                 | -50.2%                               | -2                                 | 14                 |
| Health & Social Care Professionals       | 1,140              | 1,337              | 1,316              | 1,317              | +177                               | +15.5%                               | -21                                | -1.5%                                | +1                                 | 1,470              |
| Management (VIII & above)                | 82                 | 106                | 110                | 109                | +27                                | +32.6%                               | +3                                 | +2.8%                                | -2                                 | 112                |
| Administrative/ Supervisory (V to VII)   | 349                | 509                | 512                | 519                | +170                               | +48.9%                               | +10                                | +2.0%                                | +8                                 | 550                |
| Clerical (III & IV)                      | 1,031              | 1,082              | 1,054              | 1,054              | +23                                | +2.2%                                | -28                                | -2.6%                                | -0                                 | 1,205              |
| Management & Administrative              | 1,462              | 1,697              | 1,676              | 1,682              | +220                               | +15.0%                               | -15                                | -0.9%                                | +6                                 | 1,867              |
| Support                                  | 974                | 1,005              | 1,010              | 1,019              | +45                                | +4.6%                                | +14                                | +1.4%                                | +9                                 | 1,136              |
| Maintenance/ Technical                   | 89                 | 112                | 109                | 110                | +21                                | +23.6%                               | -2                                 | -2.0%                                | +1                                 | 113                |
| General Support                          | 1,063              | 1,117              | 1,119              | 1,129              | +66                                | +6.2%                                | +12                                | +1.0%                                | +10                                | 1,249              |
| Health Care Assistants                   | 902                | 1,096              | 1,092              | 1,106              | +204                               | +22.6%                               | +11                                | +1.0%                                | +14                                | 1,212              |
| Care, other                              | 37                 | 32                 | 31                 | 30                 | -7                                 | -19.7%                               | -2                                 | -5.9%                                | -1                                 | 37                 |
| Patient & Client Care                    | 939                | 1,128              | 1,124              | 1,136              | +197                               | +20.9%                               | +9                                 | +0.8%                                | +13                                | 1,249              |