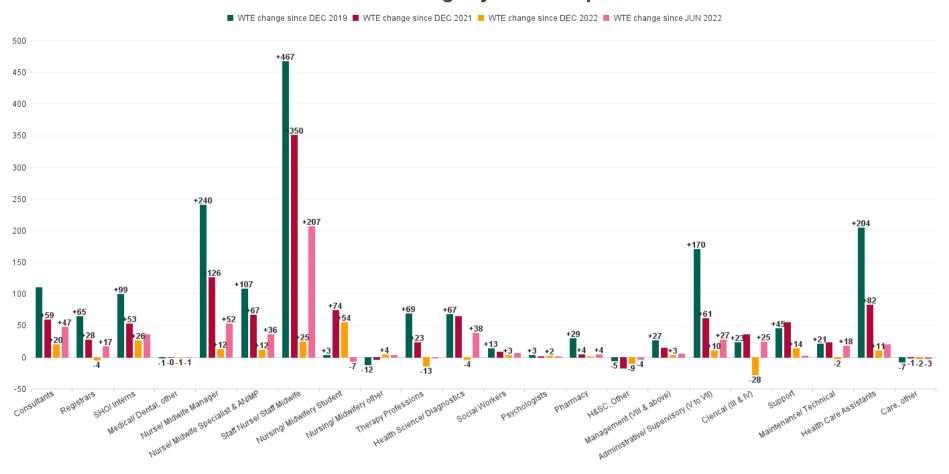

### **Employment by Staff Group JUN 2023**

| Employment by Staff Group JUN 2023       | WTE<br>DEC<br>2019 | WTE<br>DEC<br>2022 | WTE<br>MAY<br>2023 | WTE<br>JUN<br>2023 | WTE<br>change<br>since<br>DEC 2019 | % WTE<br>Change<br>since Dec<br>2019 | WTE<br>change<br>since<br>DEC 2022 | % WTE<br>Change<br>since Dec<br>2022 | WTE<br>change<br>since<br>MAY 2023 | No.<br>JUN<br>2023 |
|------------------------------------------|--------------------|--------------------|--------------------|--------------------|------------------------------------|--------------------------------------|------------------------------------|--------------------------------------|------------------------------------|--------------------|
| Overall                                  | 9,663              | 11,267             | 11,369             | 11,400             | +1,737                             | +18.0%                               | +133                               | +1.2%                                | +31                                | 12,530             |
| Consultants                              | 441                | 530                | 546                | 550                | +110                               | +24.9%                               | +20                                | +3.7%                                | +4                                 | 579                |
| Registrars                               | 481                | 550                | 548                | 546                | +65                                | +13.5%                               | -4                                 | -0.8%                                | -1                                 | 563                |
| SHO/ Interns                             | 439                | 512                | 542                | 538                | +99                                | +22.6%                               | +26                                | +5.1%                                | -5                                 | 542                |
| Medical/ Dental, other                   | 5                  | 5                  | 4                  | 4                  | -1                                 | -21.7%                               | -1                                 | -14.8%                               | +0                                 | 6                  |
| Medical & Dental                         | 1,366              | 1,597              | 1,640              | 1,638              | +272                               | +19.9%                               | +41                                | +2.6%                                | -2                                 | 1,690              |
| Nurse/ Midwife Manager                   | 769                | 997                | 1,003              | 1,009              | +240                               | +31.2%                               | +12                                | +1.2%                                | +6                                 | 1,112              |
| Nurse/ Midwife Specialist & AN/MP        | 185                | 281                | 295                | 293                | +107                               | +57.9%                               | +12                                | +4.1%                                | -2                                 | 322                |
| Staff Nurse/ Staff Midwife               | 2,588              | 3,030              | 3,057              | 3,055              | +467                               | +18.0%                               | +25                                | +0.8%                                | -2                                 | 3,354              |
| Nursing/ Midwifery awaiting registration | 62                 | 10                 | 6                  | 4                  | -58                                | -93.9%                               | -6                                 | -62.3%                               | -3                                 | 5                  |
| Post-registration Nurse/ Midwife Student | 42                 | 42                 | 31                 | 31                 | -11                                | -26.7%                               | -11                                | -26.8%                               | +0                                 | 32                 |
| Pre-registration Nurse/ Midwife Intern   | 2                  | 3                  | 73                 | 75                 | +72                                | +2,935.8%                            | +72                                | +2,625.5%                            | +2                                 | 146                |
| Nursing/ Midwifery Student               | 106                | 55                 | 110                | 109                | +3                                 | +2.7%                                | +54                                | +99.7%                               | -1                                 | 183                |
| Nursing/ Midwifery other                 | 43                 | 27                 | 30                 | 31                 | -12                                | -27.1%                               | +4                                 | +16.0%                               | +2                                 | 34                 |
| Nursing & Midwifery                      | 3,692              | 4,390              | 4,495              | 4,498              | +806                               | +21.8%                               | +107                               | +2.4%                                | +3                                 | 5,005              |
| Therapy Professions                      | 332                | 415                | 400                | 401                | +69                                | +20.7%                               | -13                                | -3.3%                                | +1                                 | 446                |
| Health Science/ Diagnostics              | 589                | 660                | 656                | 656                | +67                                | +11.4%                               | -4                                 | -0.6%                                | +0                                 | 730                |
| Social Workers                           | 66                 | 76                 | 78                 | 79                 | +13                                | +20.2%                               | +3                                 | +4.5%                                | +1                                 | 89                 |
| Psychologists                            | 12                 | 13                 | 15                 | 15                 | +3                                 | +24.5%                               | +2                                 | +11.9%                               | -0                                 | 18                 |
| Pharmacy                                 | 127                | 155                | 155                | 156                | +29                                | +23.1%                               | +1                                 | +0.7%                                | +1                                 | 173                |
| H&SC, Other                              | 14                 | 19                 | 12                 | 9                  | -5                                 | -35.5%                               | -9                                 | -50.2%                               | -2                                 | 14                 |
| Health & Social Care Professionals       | 1,140              | 1,337              | 1,316              | 1,317              | +177                               | +15.5%                               | -21                                | -1.5%                                | +1                                 | 1,470              |
| Management (VIII & above)                | 82                 | 106                | 110                | 109                | +27                                | +32.6%                               | +3                                 | +2.8%                                | -2                                 | 112                |
| Administrative/ Supervisory (V to VII)   | 349                | 509                | 512                | 519                | +170                               | +48.9%                               | +10                                | +2.0%                                | +8                                 | 550                |
| Clerical (III & IV)                      | 1,031              | 1,082              | 1,054              | 1,054              | +23                                | +2.2%                                | -28                                | -2.6%                                | -0                                 | 1,205              |
| Management & Administrative              | 1,462              | 1,697              | 1,676              | 1,682              | +220                               | +15.0%                               | -15                                | -0.9%                                | +6                                 | 1,867              |
| Support                                  | 974                | 1,005              | 1,010              | 1,019              | +45                                | +4.6%                                | +14                                | +1.4%                                | +9                                 | 1,136              |
| Maintenance/ Technical                   | 89                 | 112                | 109                | 110                | +21                                | +23.6%                               | -2                                 | -2.0%                                | +1                                 | 113                |
| General Support                          | 1,063              | 1,117              | 1,119              | 1,129              | +66                                | +6.2%                                | +12                                | +1.0%                                | +10                                | 1,249              |
| Health Care Assistants                   | 902                | 1,096              | 1,092              | 1,106              | +204                               | +22.6%                               | +11                                | +1.0%                                | +14                                | 1,212              |
| Care, other                              | 37                 | 32                 | 31                 | 30                 | -7                                 | -19.7%                               | -2                                 | -5.9%                                | -1                                 | 37                 |
| Patient & Client Care                    | 939                | 1,128              | 1,124              | 1,136              | +197                               | +20.9%                               | +9                                 | +0.8%                                | +13                                | 1,249              |

# WTE Change by Staff Category

■ WTE change since DEC 2019 ■ WTE change since DEC 2021 ■ WTE change since DEC 2022 ■ WTE change since JUN 2022 900 +806 800 700 +614 600 500 400 300 +272 +220 200 +177 +139 +112 +107 +100 100 -100 Medical & Dental Nursing & Midwifery Health & Social Care Professionals Management & Administrative General Support Patient & Client Care