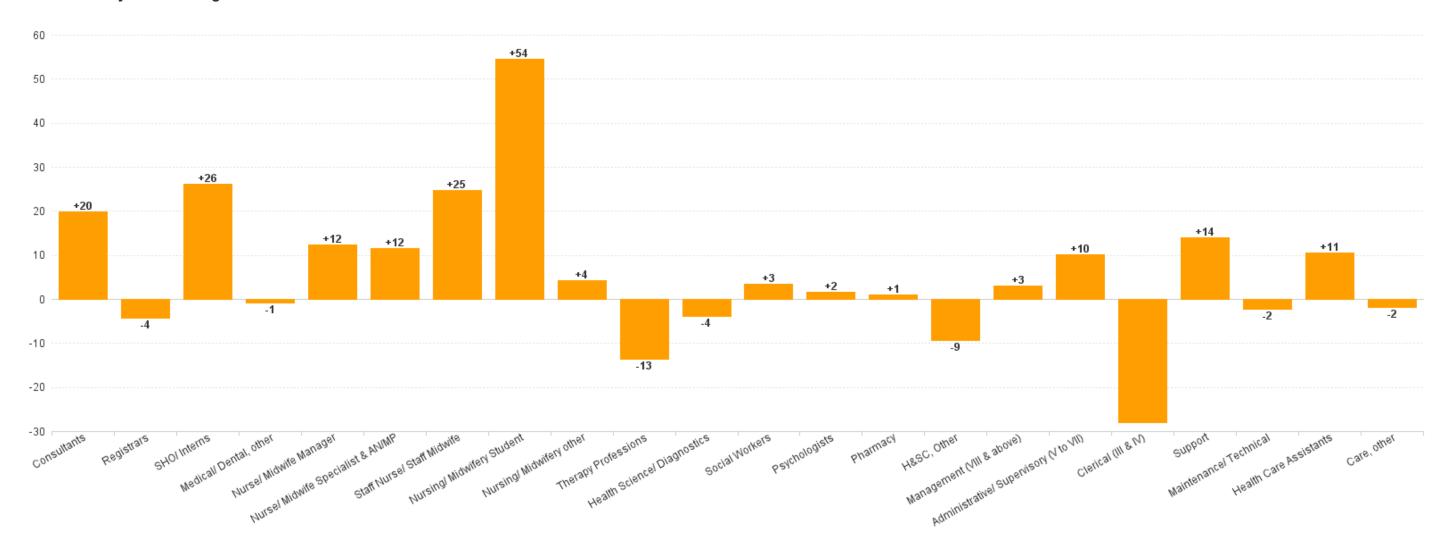

### **Health Service Executive**

| JUN 2023                               | WTE<br>DEC<br>2019 | WTE<br>DEC<br>2022 | WTE<br>MAY<br>2023 | WTE<br>JUN<br>2023 | WTE<br>change<br>since<br>DEC | % WTE<br>Change<br>since<br>Dec | WTE<br>change<br>since<br>DEC | % WTE<br>Change<br>since<br>Dec | WTE<br>change<br>since<br>MAY | No.<br>JUN<br>2023 |
|----------------------------------------|--------------------|--------------------|--------------------|--------------------|-------------------------------|---------------------------------|-------------------------------|---------------------------------|-------------------------------|--------------------|
| Total Health Service Executive         | 4,925              | 5,934              | 5,993              | 6,009              | +1,083                        | +22.0%                          | +75                           | +1.3%                           | +15                           | 6,613              |
| Consultants                            | 198                | 230                | 243                | 246                | +48                           | +24.2%                          | +16                           | +7.0%                           | +3                            | 254                |
| Registrars                             | 234                | 264                | 273                | 272                | +38                           | +16.3%                          | +9                            | +3.3%                           | -1                            | 281                |
| SHO/ Interns                           | 240                | 286                | 301                | 302                | +63                           | +26.2%                          | +17                           | +5.8%                           | +2                            | 306                |
| Medical/ Dental, other                 | 0                  | 2                  | 2                  | 2                  | +2                            | +407.7%                         | +0                            | +2.6%                           | +0                            | 3                  |
| Medical & Dental                       | 672                | 782                | 819                | 823                | +150                          | +22.4%                          | +41                           | +5.3%                           | +4                            | 844                |
| Nurse/ Midwife Manager                 | 379                | 522                | 517                | 525                | +145                          | +38.3%                          | +3                            | +0.5%                           | +8                            | 576                |
| Nurse/ Midwife Specialist & AN/MP      | 101                | 164                | 167                | 165                | +65                           | +64.4%                          | +1                            | +0.6%                           | -1                            | 182                |
| Staff Nurse/ Staff Midwife             | 1,424              | 1,687              | 1,709              | 1,712              | +288                          | +20.2%                          | +24                           | +1.4%                           | +3                            | 1,914              |
| Nursing/ Midwifery Student             | 23                 | 16                 | 45                 | 43                 | +20                           | +84.3%                          | +27                           | +170.5%                         | -2                            | 78                 |
| Nursing/ Midwifery other               | 16                 | 16                 | 18                 | 19                 | +3                            | +20.0%                          | +3                            | +20.6%                          | +2                            | 21                 |
| Nursing & Midwifery                    | 1,943              | 2,405              | 2,455              | 2,464              | +521                          | +26.8%                          | +58                           | +2.4%                           | +9                            | 2,771              |
| Therapy Professions                    | 172                | 232                | 227                | 227                | +55                           | +32.3%                          | -5                            | -2.0%                           | +0                            | 255                |
| Health Science/ Diagnostics            | 266                | 322                | 319                | 317                | +52                           | +19.4%                          | -4                            | -1.3%                           | -1                            | 357                |
| Social Workers                         | 25                 | 30                 | 33                 | 32                 | +7                            | +28.9%                          | +2                            | +6.9%                           | -1                            | 38                 |
| Pharmacy                               | 71                 | 100                | 96                 | 97                 | +26                           | +36.6%                          | -3                            | -3.0%                           | +1                            | 110                |
| H&SC, Other                            | 4                  | 4                  | 6                  | 4                  | -1                            | -13.0%                          | -0                            | -10.8%                          | -2                            | 5                  |
| Health & Social Care Professionals     | 538                | 687                | 681                | 677                | +139                          | +25.9%                          | -10                           | -1.5%                           | -4                            | 765                |
| Management (VIII & above)              | 45                 | 58                 | 60                 | 60                 | +15                           | +33.8%                          | +2                            | +3.6%                           | -0                            | 62                 |
| Administrative/ Supervisory (V to VII) | 112                | 207                | 212                | 218                | +106                          | +94.8%                          | +11                           | +5.2%                           | +6                            | 229                |
| Clerical (III & IV)                    | 560                | 604                | 587                | 584                | +24                           | +4.4%                           | -20                           | -3.3%                           | -3                            | 651                |
| Management & Administrative            | 717                | 869                | 859                | 862                | +145                          | +20.3%                          | -7                            | -0.8%                           | +3                            | 942                |
| Support                                | 425                | 444                | 436                | 438                | +14                           | +3.2%                           | -6                            | -1.3%                           | +3                            | 478                |
| Maintenance/ Technical                 | 46                 | 49                 | 49                 | 49                 | +3                            | +7.2%                           | +1                            | +1.3%                           | +0                            | 50                 |
| General Support                        | 471                | 493                | 485                | 488                | +17                           | +3.6%                           | -5                            | -1.0%                           | +3                            | 528                |
| Health Care Assistants                 | 558                | 676                | 672                | 675                | +117                          | +20.9%                          | -1                            | -0.1%                           | +3                            | 737                |
| Care, other                            | 27                 | 22                 | 22                 | 20                 | -7                            | -25.3%                          | -2                            | -7.9%                           | -2                            | 26                 |
| Patient & Client Care                  | 585                | 697                | 694                | 695                | +110                          | +18.8%                          | -3                            | -0.4%                           | +0                            | 763                |