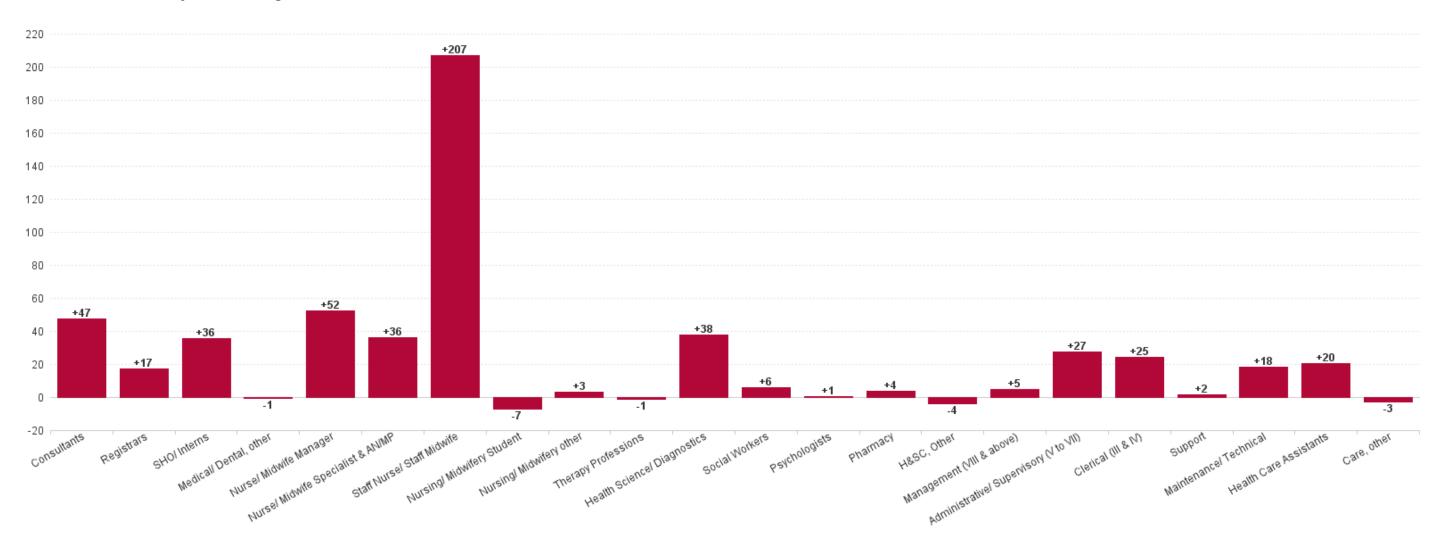

### **Employment by Staff Group JUN 2023**

| Employment by Staff Group JUN 2023       | WTE<br>DEC<br>2019 | WTE<br>DEC<br>2022 | WTE<br>MAY<br>2023 | WTE<br>JUN<br>2023 | WTE<br>change<br>since<br>DEC 2019 | % WTE<br>Change<br>since Dec<br>2019 | WTE<br>change<br>since<br>DEC 2022 | % WTE<br>Change<br>since Dec<br>2022 | WTE<br>change<br>since<br>MAY 2023 | No.<br>JUN<br>2023 |
|------------------------------------------|--------------------|--------------------|--------------------|--------------------|------------------------------------|--------------------------------------|------------------------------------|--------------------------------------|------------------------------------|--------------------|
| Overall                                  | 9,663              | 11,267             | 11,369             | 11,400             | +1,737                             | +18.0%                               | +133                               | +1.2%                                | +31                                | 12,530             |
| Consultants                              | 441                | 530                | 546                | 550                | +110                               | +24.9%                               | +20                                | +3.7%                                | +4                                 | 579                |
| Registrars                               | 481                | 550                | 548                | 546                | +65                                | +13.5%                               | -4                                 | -0.8%                                | -1                                 | 563                |
| SHO/ Interns                             | 439                | 512                | 542                | 538                | +99                                | +22.6%                               | +26                                | +5.1%                                | -5                                 | 542                |
| Medical/ Dental, other                   | 5                  | 5                  | 4                  | 4                  | -1                                 | -21.7%                               | -1                                 | -14.8%                               | +0                                 | 6                  |
| Medical & Dental                         | 1,366              | 1,597              | 1,640              | 1,638              | +272                               | +19.9%                               | +41                                | +2.6%                                | -2                                 | 1,690              |
| Nurse/ Midwife Manager                   | 769                | 997                | 1,003              | 1,009              | +240                               | +31.2%                               | +12                                | +1.2%                                | +6                                 | 1,112              |
| Nurse/ Midwife Specialist & AN/MP        | 185                | 281                | 295                | 293                | +107                               | +57.9%                               | +12                                | +4.1%                                | -2                                 | 322                |
| Staff Nurse/ Staff Midwife               | 2,588              | 3,030              | 3,057              | 3,055              | +467                               | +18.0%                               | +25                                | +0.8%                                | -2                                 | 3,354              |
| Nursing/ Midwifery awaiting registration | 62                 | 10                 | 6                  | 4                  | -58                                | -93.9%                               | -6                                 | -62.3%                               | -3                                 | 5                  |
| Post-registration Nurse/ Midwife Student | 42                 | 42                 | 31                 | 31                 | -11                                | -26.7%                               | -11                                | -26.8%                               | +0                                 | 32                 |
| Pre-registration Nurse/ Midwife Intern   | 2                  | 3                  | 73                 | 75                 | +72                                | +2,935.8%                            | +72                                | +2,625.5%                            | +2                                 | 146                |
| Nursing/ Midwifery Student               | 106                | 55                 | 110                | 109                | +3                                 | +2.7%                                | +54                                | +99.7%                               | -1                                 | 183                |
| Nursing/ Midwifery other                 | 43                 | 27                 | 30                 | 31                 | -12                                | -27.1%                               | +4                                 | +16.0%                               | +2                                 | 34                 |
| Nursing & Midwifery                      | 3,692              | 4,390              | 4,495              | 4,498              | +806                               | +21.8%                               | +107                               | +2.4%                                | +3                                 | 5,005              |
| Therapy Professions                      | 332                | 415                | 400                | 401                | +69                                | +20.7%                               | -13                                | -3.3%                                | +1                                 | 446                |
| Health Science/ Diagnostics              | 589                | 660                | 656                | 656                | +67                                | +11.4%                               | -4                                 | -0.6%                                | +0                                 | 730                |
| Social Workers                           | 66                 | 76                 | 78                 | 79                 | +13                                | +20.2%                               | +3                                 | +4.5%                                | +1                                 | 89                 |
| Psychologists                            | 12                 | 13                 | 15                 | 15                 | +3                                 | +24.5%                               | +2                                 | +11.9%                               | -0                                 | 18                 |
| Pharmacy                                 | 127                | 155                | 155                | 156                | +29                                | +23.1%                               | +1                                 | +0.7%                                | +1                                 | 173                |
| H&SC, Other                              | 14                 | 19                 | 12                 | 9                  | -5                                 | -35.5%                               | -9                                 | -50.2%                               | -2                                 | 14                 |
| Health & Social Care Professionals       | 1,140              | 1,337              | 1,316              | 1,317              | +177                               | +15.5%                               | -21                                | -1.5%                                | +1                                 | 1,470              |
| Management (VIII & above)                | 82                 | 106                | 110                | 109                | +27                                | +32.6%                               | +3                                 | +2.8%                                | -2                                 | 112                |
| Administrative/ Supervisory (V to VII)   | 349                | 509                | 512                | 519                | +170                               | +48.9%                               | +10                                | +2.0%                                | +8                                 | 550                |
| Clerical (III & IV)                      | 1,031              | 1,082              | 1,054              | 1,054              | +23                                | +2.2%                                | -28                                | -2.6%                                | -0                                 | 1,205              |
| Management & Administrative              | 1,462              | 1,697              | 1,676              | 1,682              | +220                               | +15.0%                               | -15                                | -0.9%                                | +6                                 | 1,867              |
| Support                                  | 974                | 1,005              | 1,010              | 1,019              | +45                                | +4.6%                                | +14                                | +1.4%                                | +9                                 | 1,136              |
| Maintenance/ Technical                   | 89                 | 112                | 109                | 110                | +21                                | +23.6%                               | -2                                 | -2.0%                                | +1                                 | 113                |
| General Support                          | 1,063              | 1,117              | 1,119              | 1,129              | +66                                | +6.2%                                | +12                                | +1.0%                                | +10                                | 1,249              |
| Health Care Assistants                   | 902                | 1,096              | 1,092              | 1,106              | +204                               | +22.6%                               | +11                                | +1.0%                                | +14                                | 1,212              |
| Care, other                              | 37                 | 32                 | 31                 | 30                 | -7                                 | -19.7%                               | -2                                 | -5.9%                                | -1                                 | 37                 |
| Patient & Client Care                    | 939                | 1,128              | 1,124              | 1,136              | +197                               | +20.9%                               | +9                                 | +0.8%                                | +13                                | 1,249              |