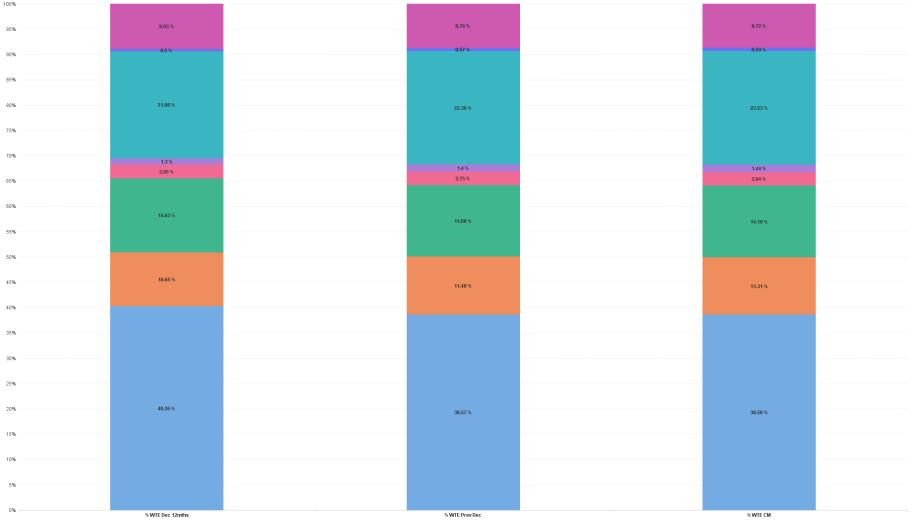

### **Employment by Staff Group JUN 2023**

| Employment by Staff Group JUN 2023       | WTE<br>DEC<br>2019 | WTE<br>DEC<br>2022 | WTE<br>MAY<br>2023 | WTE<br>JUN<br>2023 | WTE<br>change<br>since<br>DEC 2019 | % WTE<br>Change<br>since Dec<br>2019 | WTE<br>change<br>since<br>DEC 2022 | % WTE<br>Change<br>since Dec<br>2022 | WTE<br>change<br>since<br>MAY 2023 | No.<br>JUN<br>2023 |
|------------------------------------------|--------------------|--------------------|--------------------|--------------------|------------------------------------|--------------------------------------|------------------------------------|--------------------------------------|------------------------------------|--------------------|
| Overall                                  | 9,663              | 11,267             | 11,369             | 11,400             | +1,737                             | +18.0%                               | +133                               | +1.2%                                | +31                                | 12,530             |
| Consultants                              | 441                | 530                | 546                | 550                | +110                               | +24.9%                               | +20                                | +3.7%                                | +4                                 | 579                |
| Registrars                               | 481                | 550                | 548                | 546                | +65                                | +13.5%                               | -4                                 | -0.8%                                | -1                                 | 563                |
| SHO/ Interns                             | 439                | 512                | 542                | 538                | +99                                | +22.6%                               | +26                                | +5.1%                                | -5                                 | 542                |
| Medical/ Dental, other                   | 5                  | 5                  | 4                  | 4                  | -1                                 | -21.7%                               | -1                                 | -14.8%                               | +0                                 | 6                  |
| Medical & Dental                         | 1,366              | 1,597              | 1,640              | 1,638              | +272                               | +19.9%                               | +41                                | +2.6%                                | -2                                 | 1,690              |
| Nurse/ Midwife Manager                   | 769                | 997                | 1,003              | 1,009              | +240                               | +31.2%                               | +12                                | +1.2%                                | +6                                 | 1,112              |
| Nurse/ Midwife Specialist & AN/MP        | 185                | 281                | 295                | 293                | +107                               | +57.9%                               | +12                                | +4.1%                                | -2                                 | 322                |
| Staff Nurse/ Staff Midwife               | 2,588              | 3,030              | 3,057              | 3,055              | +467                               | +18.0%                               | +25                                | +0.8%                                | -2                                 | 3,354              |
| Nursing/ Midwifery awaiting registration | 62                 | 10                 | 6                  | 4                  | -58                                | -93.9%                               | -6                                 | -62.3%                               | -3                                 | 5                  |
| Post-registration Nurse/ Midwife Student | 42                 | 42                 | 31                 | 31                 | -11                                | -26.7%                               | -11                                | -26.8%                               | +0                                 | 32                 |
| Pre-registration Nurse/ Midwife Intern   | 2                  | 3                  | 73                 | 75                 | +72                                | +2,935.8%                            | +72                                | +2,625.5%                            | +2                                 | 146                |
| Nursing/ Midwifery Student               | 106                | 55                 | 110                | 109                | +3                                 | +2.7%                                | +54                                | +99.7%                               | -1                                 | 183                |
| Nursing/ Midwifery other                 | 43                 | 27                 | 30                 | 31                 | -12                                | -27.1%                               | +4                                 | +16.0%                               | +2                                 | 34                 |
| Nursing & Midwifery                      | 3,692              | 4,390              | 4,495              | 4,498              | +806                               | +21.8%                               | +107                               | +2.4%                                | +3                                 | 5,005              |
| Therapy Professions                      | 332                | 415                | 400                | 401                | +69                                | +20.7%                               | -13                                | -3.3%                                | +1                                 | 446                |
| Health Science/ Diagnostics              | 589                | 660                | 656                | 656                | +67                                | +11.4%                               | -4                                 | -0.6%                                | +0                                 | 730                |
| Social Workers                           | 66                 | 76                 | 78                 | 79                 | +13                                | +20.2%                               | +3                                 | +4.5%                                | +1                                 | 89                 |
| Psychologists                            | 12                 | 13                 | 15                 | 15                 | +3                                 | +24.5%                               | +2                                 | +11.9%                               | -0                                 | 18                 |
| Pharmacy                                 | 127                | 155                | 155                | 156                | +29                                | +23.1%                               | +1                                 | +0.7%                                | +1                                 | 173                |
| H&SC, Other                              | 14                 | 19                 | 12                 | 9                  | -5                                 | -35.5%                               | -9                                 | -50.2%                               | -2                                 | 14                 |
| Health & Social Care Professionals       | 1,140              | 1,337              | 1,316              | 1,317              | +177                               | +15.5%                               | -21                                | -1.5%                                | +1                                 | 1,470              |
| Management (VIII & above)                | 82                 | 106                | 110                | 109                | +27                                | +32.6%                               | +3                                 | +2.8%                                | -2                                 | 112                |
| Administrative/ Supervisory (V to VII)   | 349                | 509                | 512                | 519                | +170                               | +48.9%                               | +10                                | +2.0%                                | +8                                 | 550                |
| Clerical (III & IV)                      | 1,031              | 1,082              | 1,054              | 1,054              | +23                                | +2.2%                                | -28                                | -2.6%                                | -0                                 | 1,205              |
| Management & Administrative              | 1,462              | 1,697              | 1,676              | 1,682              | +220                               | +15.0%                               | -15                                | -0.9%                                | +6                                 | 1,867              |
| Support                                  | 974                | 1,005              | 1,010              | 1,019              | +45                                | +4.6%                                | +14                                | +1.4%                                | +9                                 | 1,136              |
| Maintenance/ Technical                   | 89                 | 112                | 109                | 110                | +21                                | +23.6%                               | -2                                 | -2.0%                                | +1                                 | 113                |
| General Support                          | 1,063              | 1,117              | 1,119              | 1,129              | +66                                | +6.2%                                | +12                                | +1.0%                                | +10                                | 1,249              |
| Health Care Assistants                   | 902                | 1,096              | 1,092              | 1,106              | +204                               | +22.6%                               | +11                                | +1.0%                                | +14                                | 1,212              |
| Care, other                              | 37                 | 32                 | 31                 | 30                 | -7                                 | -19.7%                               | -2                                 | -5.9%                                | -1                                 | 37                 |
| Patient & Client Care                    | 939                | 1,128              | 1,124              | 1,136              | +197                               | +20.9%                               | +9                                 | +0.8%                                | +13                                | 1,249              |