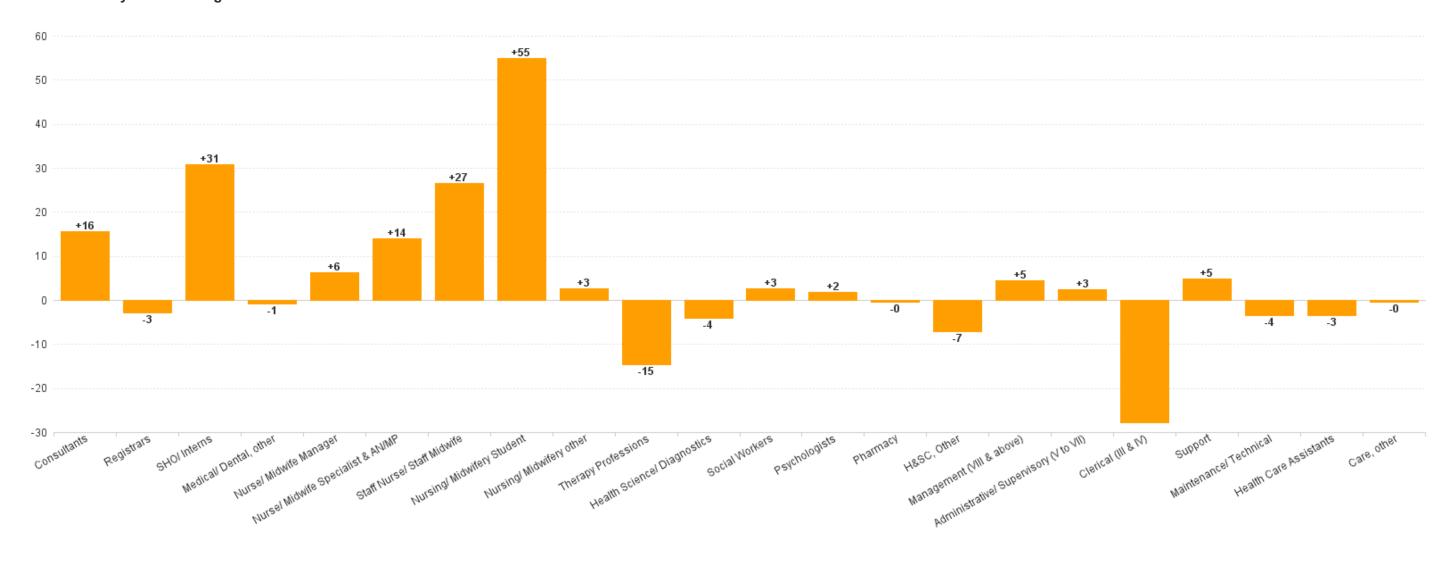

# WTE Change by Staff Category

### **Employment by Staff Group MAY 2023**

| Employment by Staff Group MAY 2023       | WTE<br>DEC<br>2019 | WTE<br>DEC<br>2022 | WTE<br>APR<br>2023 | WTE<br>MAY<br>2023 | WTE<br>change<br>since<br>DEC 2019 | % WTE<br>Change<br>since Dec<br>2019 | WTE<br>change<br>since<br>DEC 2022 | % WTE<br>Change<br>since Dec<br>2022 | WTE<br>change<br>since<br>APR 2023 | No.<br>MAY<br>2023 |
|------------------------------------------|--------------------|--------------------|--------------------|--------------------|------------------------------------|--------------------------------------|------------------------------------|--------------------------------------|------------------------------------|--------------------|
| Overall                                  | 9,663              | 11,267             | 11,432             | 11,369             | +1,706                             | +17.7%                               | +102                               | +0.9%                                | -64                                | 12,533             |
| Consultants                              | 441                | 530                | 548                | 546                | +105                               | +23.9%                               | +16                                | +2.9%                                | -2                                 | 578                |
| Registrars                               | 481                | 550                | 553                | 548                | +66                                | +13.8%                               | -3                                 | -0.5%                                | -5                                 | 562                |
| SHO/ Interns                             | 439                | 512                | 542                | 542                | +104                               | +23.6%                               | +31                                | +6.0%                                | +1                                 | 551                |
| Medical/ Dental, other                   | 5                  | 5                  | 4                  | 4                  | -1                                 | -21.7%                               | -1                                 | -14.8%                               | +0                                 | 6                  |
| Medical & Dental                         | 1,366              | 1,597              | 1,646              | 1,640              | +274                               | +20.1%                               | +43                                | +2.7%                                | -6                                 | 1,697              |
| Nurse/ Midwife Manager                   | 769                | 997                | 1,002              | 1,003              | +234                               | +30.4%                               | +6                                 | +0.6%                                | +1                                 | 1,104              |
| Nurse/ Midwife Specialist & AN/MP        | 185                | 281                | 295                | 295                | +110                               | +59.2%                               | +14                                | +5.0%                                | +0                                 | 325                |
| Staff Nurse/ Staff Midwife               | 2,588              | 3,030              | 3,096              | 3,057              | +469                               | +18.1%                               | +27                                | +0.9%                                | -39                                | 3,372              |
| Nursing/ Midwifery awaiting registration | 62                 | 10                 | 6                  | 6                  | -56                                | -89.5%                               | -4                                 | -35.2%                               | +0                                 | 7                  |
| Post-registration Nurse/ Midwife Student | 42                 | 42                 | 31                 | 31                 | -11                                | -26.9%                               | -11                                | -27.0%                               | -0                                 | 32                 |
| Pre-registration Nurse/ Midwife Intern   | 2                  | 3                  | 71                 | 73                 | +70                                | +2,850.8%                            | +70                                | +2,549.3%                            | +1                                 | 147                |
| Nursing/ Midwifery Student               | 106                | 55                 | 108                | 110                | +3                                 | +3.2%                                | +55                                | +100.7%                              | +1                                 | 186                |
| Nursing/ Midwifery other                 | 43                 | 27                 | 30                 | 30                 | -13                                | -31.1%                               | +3                                 | +9.8%                                | -1                                 | 33                 |
| Nursing & Midwifery                      | 3,692              | 4,390              | 4,532              | 4,495              | +803                               | +21.7%                               | +104                               | +2.4%                                | -37                                | 5,020              |
| Therapy Professions                      | 332                | 415                | 403                | 400                | +68                                | +20.3%                               | -15                                | -3.5%                                | -3                                 | 442                |
| Health Science/ Diagnostics              | 589                | 660                | 659                | 656                | +67                                | +11.4%                               | -4                                 | -0.6%                                | -4                                 | 727                |
| Social Workers                           | 66                 | 76                 | 76                 | 78                 | +13                                | +19.0%                               | +3                                 | +3.5%                                | +2                                 | 88                 |
| Psychologists                            | 12                 | 13                 | 17                 | 15                 | +3                                 | +26.2%                               | +2                                 | +13.4%                               | -1                                 | 18                 |
| Pharmacy                                 | 127                | 155                | 157                | 155                | +28                                | +22.0%                               | -0                                 | -0.2%                                | -2                                 | 171                |
| H&SC, Other                              | 14                 | 19                 | 19                 | 12                 | -3                                 | -19.6%                               | -7                                 | -38.0%                               | -7                                 | 17                 |
| Health & Social Care Professionals       | 1,140              | 1,337              | 1,331              | 1,316              | +175                               | +15.4%                               | -22                                | -1.6%                                | -15                                | 1,463              |
| Management (VIII & above)                | 82                 | 106                | 109                | 110                | +28                                | +34.4%                               | +5                                 | +4.3%                                | +1                                 | 113                |
| Administrative/ Supervisory (V to VII)   | 349                | 509                | 505                | 512                | +163                               | +46.7%                               | +3                                 | +0.5%                                | +7                                 | 543                |
| Clerical (III & IV)                      | 1,031              | 1,082              | 1,064              | 1,054              | +23                                | +2.2%                                | -28                                | -2.6%                                | -10                                | 1,209              |
| Management & Administrative              | 1,462              | 1,697              | 1,678              | 1,676              | +214                               | +14.6%                               | -21                                | -1.2%                                | -2                                 | 1,865              |
| Support                                  | 974                | 1,005              | 1,013              | 1,010              | +36                                | +3.7%                                | +5                                 | +0.5%                                | -3                                 | 1,128              |
| Maintenance/ Technical                   | 89                 | 112                | 110                | 109                | +20                                | +22.2%                               | -4                                 | -3.1%                                | -1                                 | 112                |
| General Support                          | 1,063              | 1,117              | 1,122              | 1,119              | +56                                | +5.2%                                | +1                                 | +0.1%                                | -4                                 | 1,240              |
| Health Care Assistants                   | 902                | 1,096              | 1,094              | 1,092              | +190                               | +21.1%                               | -3                                 | -0.3%                                | -1                                 | 1,209              |
| Care, other                              | 37                 | 32                 | 30                 | 31                 | -6                                 | -16.0%                               | -0                                 | -1.5%                                | +1                                 | 39                 |
| Patient & Client Care                    | 939                | 1,128              | 1,124              | 1,124              | +184                               | +19.6%                               | -4                                 | -0.3%                                | -0                                 | 1,248              |