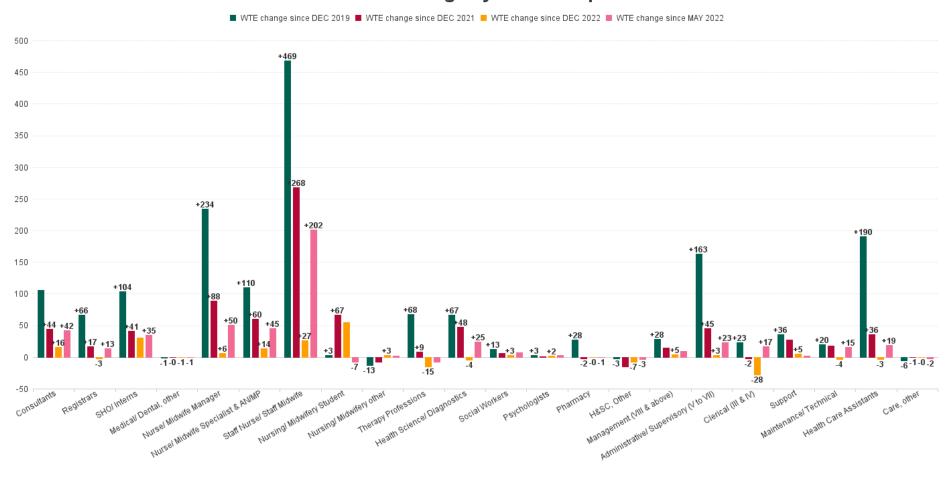

### **Employment by Staff Group MAY 2023**

| Employment by Staff Group MAY 2023       | WTE<br>DEC<br>2019 | WTE<br>DEC<br>2022 | WTE<br>APR<br>2023 | WTE<br>MAY<br>2023 | WTE<br>change<br>since<br>DEC 2019 | % WTE<br>Change<br>since Dec<br>2019 | WTE<br>change<br>since<br>DEC 2022 | % WTE<br>Change<br>since Dec<br>2022 | WTE<br>change<br>since<br>APR 2023 | No.<br>MAY<br>2023 |
|------------------------------------------|--------------------|--------------------|--------------------|--------------------|------------------------------------|--------------------------------------|------------------------------------|--------------------------------------|------------------------------------|--------------------|
| Overall                                  | 9,663              | 11,267             | 11,432             | 11,369             | +1,706                             | +17.7%                               | +102                               | +0.9%                                | -64                                | 12,533             |
| Consultants                              | 441                | 530                | 548                | 546                | +105                               | +23.9%                               | +16                                | +2.9%                                | -2                                 | 578                |
| Registrars                               | 481                | 550                | 553                | 548                | +66                                | +13.8%                               | -3                                 | -0.5%                                | -5                                 | 562                |
| SHO/ Interns                             | 439                | 512                | 542                | 542                | +104                               | +23.6%                               | +31                                | +6.0%                                | +1                                 | 551                |
| Medical/ Dental, other                   | 5                  | 5                  | 4                  | 4                  | -1                                 | -21.7%                               | -1                                 | -14.8%                               | +0                                 | 6                  |
| Medical & Dental                         | 1,366              | 1,597              | 1,646              | 1,640              | +274                               | +20.1%                               | +43                                | +2.7%                                | -6                                 | 1,697              |
| Nurse/ Midwife Manager                   | 769                | 997                | 1,002              | 1,003              | +234                               | +30.4%                               | +6                                 | +0.6%                                | +1                                 | 1,104              |
| Nurse/ Midwife Specialist & AN/MP        | 185                | 281                | 295                | 295                | +110                               | +59.2%                               | +14                                | +5.0%                                | +0                                 | 325                |
| Staff Nurse/ Staff Midwife               | 2,588              | 3,030              | 3,096              | 3,057              | +469                               | +18.1%                               | +27                                | +0.9%                                | -39                                | 3,372              |
| Nursing/ Midwifery awaiting registration | 62                 | 10                 | 6                  | 6                  | -56                                | -89.5%                               | -4                                 | -35.2%                               | +0                                 | 7                  |
| Post-registration Nurse/ Midwife Student | 42                 | 42                 | 31                 | 31                 | -11                                | -26.9%                               | -11                                | -27.0%                               | -0                                 | 32                 |
| Pre-registration Nurse/ Midwife Intern   | 2                  | 3                  | 71                 | 73                 | +70                                | +2,850.8%                            | +70                                | +2,549.3%                            | +1                                 | 147                |
| Nursing/ Midwifery Student               | 106                | 55                 | 108                | 110                | +3                                 | +3.2%                                | +55                                | +100.7%                              | +1                                 | 186                |
| Nursing/ Midwifery other                 | 43                 | 27                 | 30                 | 30                 | -13                                | -31.1%                               | +3                                 | +9.8%                                | -1                                 | 33                 |
| Nursing & Midwifery                      | 3,692              | 4,390              | 4,532              | 4,495              | +803                               | +21.7%                               | +104                               | +2.4%                                | -37                                | 5,020              |
| Therapy Professions                      | 332                | 415                | 403                | 400                | +68                                | +20.3%                               | -15                                | -3.5%                                | -3                                 | 442                |
| Health Science/ Diagnostics              | 589                | 660                | 659                | 656                | +67                                | +11.4%                               | -4                                 | -0.6%                                | -4                                 | 727                |
| Social Workers                           | 66                 | 76                 | 76                 | 78                 | +13                                | +19.0%                               | +3                                 | +3.5%                                | +2                                 | 88                 |
| Psychologists                            | 12                 | 13                 | 17                 | 15                 | +3                                 | +26.2%                               | +2                                 | +13.4%                               | -1                                 | 18                 |
| Pharmacy                                 | 127                | 155                | 157                | 155                | +28                                | +22.0%                               | -0                                 | -0.2%                                | -2                                 | 171                |
| H&SC, Other                              | 14                 | 19                 | 19                 | 12                 | -3                                 | -19.6%                               | -7                                 | -38.0%                               | -7                                 | 17                 |
| Health & Social Care Professionals       | 1,140              | 1,337              | 1,331              | 1,316              | +175                               | +15.4%                               | -22                                | -1.6%                                | -15                                | 1,463              |
| Management (VIII & above)                | 82                 | 106                | 109                | 110                | +28                                | +34.4%                               | +5                                 | +4.3%                                | +1                                 | 113                |
| Administrative/ Supervisory (V to VII)   | 349                | 509                | 505                | 512                | +163                               | +46.7%                               | +3                                 | +0.5%                                | +7                                 | 543                |
| Clerical (III & IV)                      | 1,031              | 1,082              | 1,064              | 1,054              | +23                                | +2.2%                                | -28                                | -2.6%                                | -10                                | 1,209              |
| Management & Administrative              | 1,462              | 1,697              | 1,678              | 1,676              | +214                               | +14.6%                               | -21                                | -1.2%                                | -2                                 | 1,865              |
| Support                                  | 974                | 1,005              | 1,013              | 1,010              | +36                                | +3.7%                                | +5                                 | +0.5%                                | -3                                 | 1,128              |
| Maintenance/ Technical                   | 89                 | 112                | 110                | 109                | +20                                | +22.2%                               | -4                                 | -3.1%                                | -1                                 | 112                |
| General Support                          | 1,063              | 1,117              | 1,122              | 1,119              | +56                                | +5.2%                                | +1                                 | +0.1%                                | -4                                 | 1,240              |
| Health Care Assistants                   | 902                | 1,096              | 1,094              | 1,092              | +190                               | +21.1%                               | -3                                 | -0.3%                                | -1                                 | 1,209              |
| Care, other                              | 37                 | 32                 | 30                 | 31                 | -6                                 | -16.0%                               | -0                                 | -1.5%                                | +1                                 | 39                 |
| Patient & Client Care                    | 939                | 1,128              | 1,124              | 1,124              | +184                               | +19.6%                               | -4                                 | -0.3%                                | -0                                 | 1,248              |

# **Employment Report by Grade Group: MAY 2023**