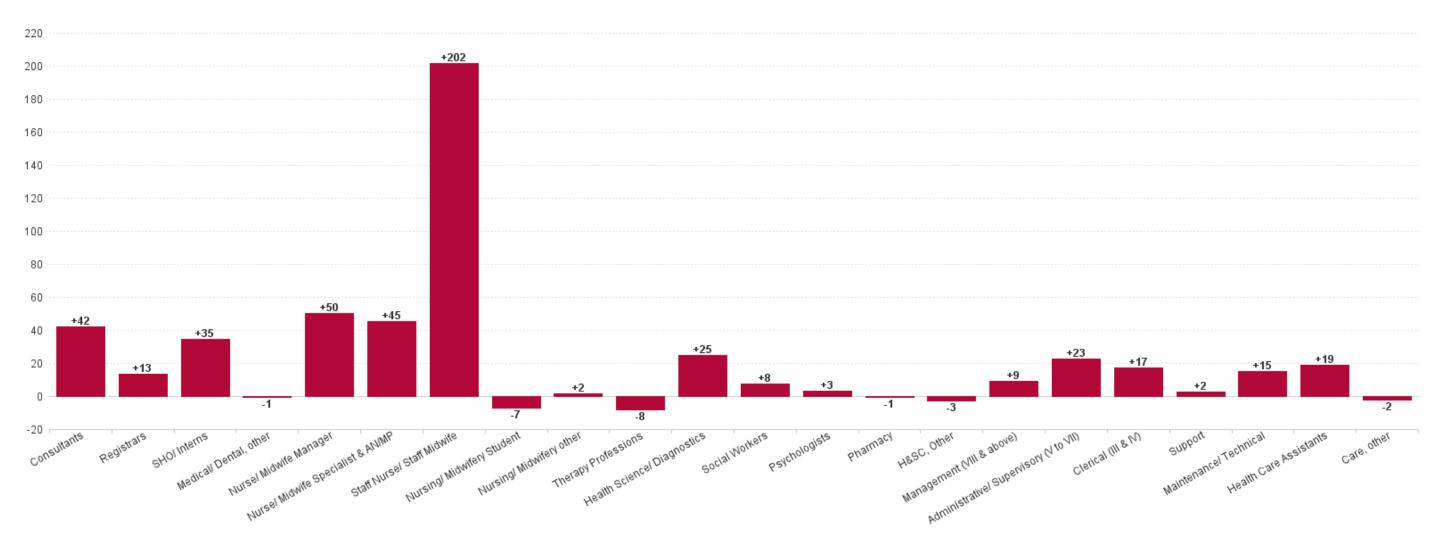

# WTE Change by Staff Category

### **Employment by Staff Group MAY 2023**

| Employment by Staff Group MAY 2023       | WTE<br>DEC<br>2019 | WTE<br>DEC<br>2022 | WTE<br>APR<br>2023 | WTE<br>MAY<br>2023 | WTE<br>change<br>since<br>DEC 2019 | % WTE<br>Change<br>since Dec<br>2019 | WTE<br>change<br>since<br>DEC 2022 | % WTE<br>Change<br>since Dec<br>2022 | WTE<br>change<br>since<br>APR 2023 | No.<br>MAY<br>2023 |
|------------------------------------------|--------------------|--------------------|--------------------|--------------------|------------------------------------|--------------------------------------|------------------------------------|--------------------------------------|------------------------------------|--------------------|
| Overall                                  | 9,663              | 11,267             | 11,432             | 11,369             | +1,706                             | +17.7%                               | +102                               | +0.9%                                | -64                                | 12,533             |
| Consultants                              | 441                | 530                | 548                | 546                | +105                               | +23.9%                               | +16                                | +2.9%                                | -2                                 | 578                |
| Registrars                               | 481                | 550                | 553                | 548                | +66                                | +13.8%                               | -3                                 | -0.5%                                | -5                                 | 562                |
| SHO/ Interns                             | 439                | 512                | 542                | 542                | +104                               | +23.6%                               | +31                                | +6.0%                                | +1                                 | 551                |
| Medical/ Dental, other                   | 5                  | 5                  | 4                  | 4                  | -1                                 | -21.7%                               | -1                                 | -14.8%                               | +0                                 | 6                  |
| Medical & Dental                         | 1,366              | 1,597              | 1,646              | 1,640              | +274                               | +20.1%                               | +43                                | +2.7%                                | -6                                 | 1,697              |
| Nurse/ Midwife Manager                   | 769                | 997                | 1,002              | 1,003              | +234                               | +30.4%                               | +6                                 | +0.6%                                | +1                                 | 1,104              |
| Nurse/ Midwife Specialist & AN/MP        | 185                | 281                | 295                | 295                | +110                               | +59.2%                               | +14                                | +5.0%                                | +0                                 | 325                |
| Staff Nurse/ Staff Midwife               | 2,588              | 3,030              | 3,096              | 3,057              | +469                               | +18.1%                               | +27                                | +0.9%                                | -39                                | 3,372              |
| Nursing/ Midwifery awaiting registration | 62                 | 10                 | 6                  | 6                  | -56                                | -89.5%                               | -4                                 | -35.2%                               | +0                                 | 7                  |
| Post-registration Nurse/ Midwife Student | 42                 | 42                 | 31                 | 31                 | -11                                | -26.9%                               | -11                                | -27.0%                               | -0                                 | 32                 |
| Pre-registration Nurse/ Midwife Intern   | 2                  | 3                  | 71                 | 73                 | +70                                | +2,850.8%                            | +70                                | +2,549.3%                            | +1                                 | 147                |
| Nursing/ Midwifery Student               | 106                | 55                 | 108                | 110                | +3                                 | +3.2%                                | +55                                | +100.7%                              | +1                                 | 186                |
| Nursing/ Midwifery other                 | 43                 | 27                 | 30                 | 30                 | -13                                | -31.1%                               | +3                                 | +9.8%                                | -1                                 | 33                 |
| Nursing & Midwifery                      | 3,692              | 4,390              | 4,532              | 4,495              | +803                               | +21.7%                               | +104                               | +2.4%                                | -37                                | 5,020              |
| Therapy Professions                      | 332                | 415                | 403                | 400                | +68                                | +20.3%                               | -15                                | -3.5%                                | -3                                 | 442                |
| Health Science/ Diagnostics              | 589                | 660                | 659                | 656                | +67                                | +11.4%                               | -4                                 | -0.6%                                | -4                                 | 727                |
| Social Workers                           | 66                 | 76                 | 76                 | 78                 | +13                                | +19.0%                               | +3                                 | +3.5%                                | +2                                 | 88                 |
| Psychologists                            | 12                 | 13                 | 17                 | 15                 | +3                                 | +26.2%                               | +2                                 | +13.4%                               | -1                                 | 18                 |
| Pharmacy                                 | 127                | 155                | 157                | 155                | +28                                | +22.0%                               | -0                                 | -0.2%                                | -2                                 | 171                |
| H&SC, Other                              | 14                 | 19                 | 19                 | 12                 | -3                                 | -19.6%                               | -7                                 | -38.0%                               | -7                                 | 17                 |
| Health & Social Care Professionals       | 1,140              | 1,337              | 1,331              | 1,316              | +175                               | +15.4%                               | -22                                | -1.6%                                | -15                                | 1,463              |
| Management (VIII & above)                | 82                 | 106                | 109                | 110                | +28                                | +34.4%                               | +5                                 | +4.3%                                | +1                                 | 113                |
| Administrative/ Supervisory (V to VII)   | 349                | 509                | 505                | 512                | +163                               | +46.7%                               | +3                                 | +0.5%                                | +7                                 | 543                |
| Clerical (III & IV)                      | 1,031              | 1,082              | 1,064              | 1,054              | +23                                | +2.2%                                | -28                                | -2.6%                                | -10                                | 1,209              |
| Management & Administrative              | 1,462              | 1,697              | 1,678              | 1,676              | +214                               | +14.6%                               | -21                                | -1.2%                                | -2                                 | 1,865              |
| Support                                  | 974                | 1,005              | 1,013              | 1,010              | +36                                | +3.7%                                | +5                                 | +0.5%                                | -3                                 | 1,128              |
| Maintenance/ Technical                   | 89                 | 112                | 110                | 109                | +20                                | +22.2%                               | -4                                 | -3.1%                                | -1                                 | 112                |
| General Support                          | 1,063              | 1,117              | 1,122              | 1,119              | +56                                | +5.2%                                | +1                                 | +0.1%                                | -4                                 | 1,240              |
| Health Care Assistants                   | 902                | 1,096              | 1,094              | 1,092              | +190                               | +21.1%                               | -3                                 | -0.3%                                | -1                                 | 1,209              |
| Care, other                              | 37                 | 32                 | 30                 | 31                 | -6                                 | -16.0%                               | -0                                 | -1.5%                                | +1                                 | 39                 |
| Patient & Client Care                    | 939                | 1,128              | 1,124              | 1,124              | +184                               | +19.6%                               | -4                                 | -0.3%                                | -0                                 | 1,248              |