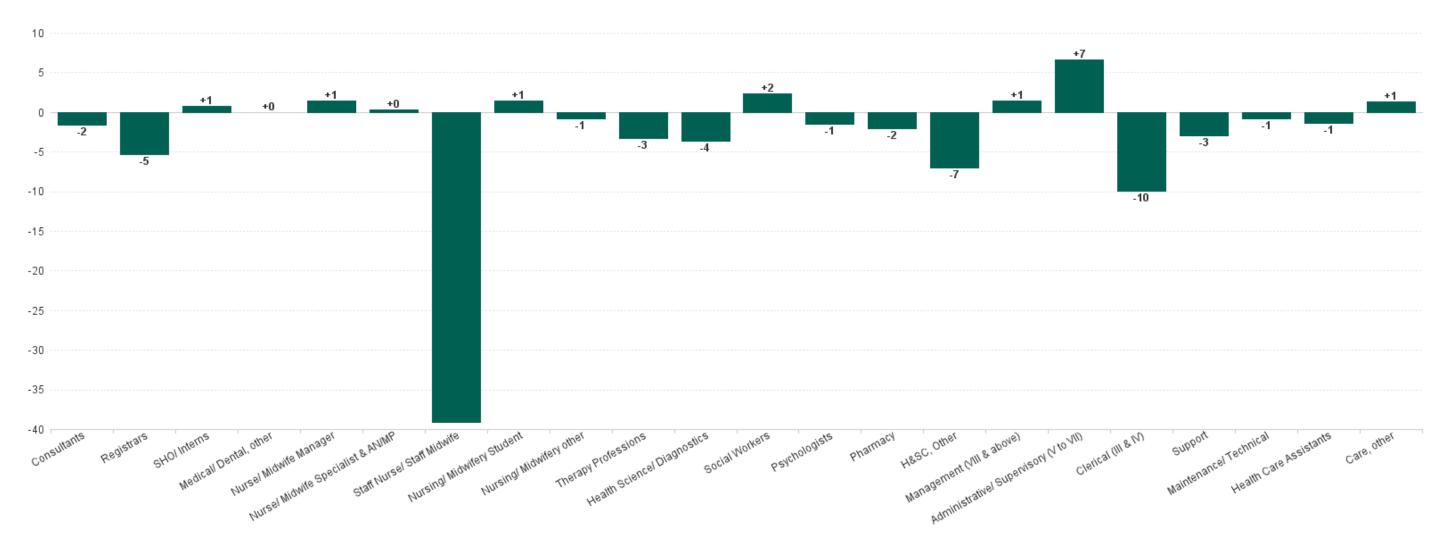

### **Employment by Staff Group MAY 2023**

| Employment by Staff Group MAY 2023       | WTE<br>DEC<br>2019 | WTE<br>DEC<br>2022 | WTE<br>APR<br>2023 | WTE<br>MAY<br>2023 | WTE<br>change<br>since<br>DEC 2019 | % WTE<br>Change<br>since Dec<br>2019 | WTE<br>change<br>since<br>DEC 2022 | % WTE<br>Change<br>since Dec<br>2022 | WTE<br>change<br>since<br>APR 2023 | No.<br>MAY<br>2023 |
|------------------------------------------|--------------------|--------------------|--------------------|--------------------|------------------------------------|--------------------------------------|------------------------------------|--------------------------------------|------------------------------------|--------------------|
| Overall                                  | 9,663              | 11,267             | 11,432             | 11,369             | +1,706                             | +17.7%                               | +102                               | +0.9%                                | -64                                | 12,533             |
| Consultants                              | 441                | 530                | 548                | 546                | +105                               | +23.9%                               | +16                                | +2.9%                                | -2                                 | 578                |
| Registrars                               | 481                | 550                | 553                | 548                | +66                                | +13.8%                               | -3                                 | -0.5%                                | -5                                 | 562                |
| SHO/ Interns                             | 439                | 512                | 542                | 542                | +104                               | +23.6%                               | +31                                | +6.0%                                | +1                                 | 551                |
| Medical/ Dental, other                   | 5                  | 5                  | 4                  | 4                  | -1                                 | -21.7%                               | -1                                 | -14.8%                               | +0                                 | 6                  |
| Medical & Dental                         | 1,366              | 1,597              | 1,646              | 1,640              | +274                               | +20.1%                               | +43                                | +2.7%                                | -6                                 | 1,697              |
| Nurse/ Midwife Manager                   | 769                | 997                | 1,002              | 1,003              | +234                               | +30.4%                               | +6                                 | +0.6%                                | +1                                 | 1,104              |
| Nurse/ Midwife Specialist & AN/MP        | 185                | 281                | 295                | 295                | +110                               | +59.2%                               | +14                                | +5.0%                                | +0                                 | 325                |
| Staff Nurse/ Staff Midwife               | 2,588              | 3,030              | 3,096              | 3,057              | +469                               | +18.1%                               | +27                                | +0.9%                                | -39                                | 3,372              |
| Nursing/ Midwifery awaiting registration | 62                 | 10                 | 6                  | 6                  | -56                                | -89.5%                               | -4                                 | -35.2%                               | +0                                 | 7                  |
| Post-registration Nurse/ Midwife Student | 42                 | 42                 | 31                 | 31                 | -11                                | -26.9%                               | -11                                | -27.0%                               | -0                                 | 32                 |
| Pre-registration Nurse/ Midwife Intern   | 2                  | 3                  | 71                 | 73                 | +70                                | +2,850.8%                            | +70                                | +2,549.3%                            | +1                                 | 147                |
| Nursing/ Midwifery Student               | 106                | 55                 | 108                | 110                | +3                                 | +3.2%                                | +55                                | +100.7%                              | +1                                 | 186                |
| Nursing/ Midwifery other                 | 43                 | 27                 | 30                 | 30                 | -13                                | -31.1%                               | +3                                 | +9.8%                                | -1                                 | 33                 |
| Nursing & Midwifery                      | 3,692              | 4,390              | 4,532              | 4,495              | +803                               | +21.7%                               | +104                               | +2.4%                                | -37                                | 5,020              |
| Therapy Professions                      | 332                | 415                | 403                | 400                | +68                                | +20.3%                               | -15                                | -3.5%                                | -3                                 | 442                |
| Health Science/ Diagnostics              | 589                | 660                | 659                | 656                | +67                                | +11.4%                               | -4                                 | -0.6%                                | -4                                 | 727                |
| Social Workers                           | 66                 | 76                 | 76                 | 78                 | +13                                | +19.0%                               | +3                                 | +3.5%                                | +2                                 | 88                 |
| Psychologists                            | 12                 | 13                 | 17                 | 15                 | +3                                 | +26.2%                               | +2                                 | +13.4%                               | -1                                 | 18                 |
| Pharmacy                                 | 127                | 155                | 157                | 155                | +28                                | +22.0%                               | -0                                 | -0.2%                                | -2                                 | 171                |
| H&SC, Other                              | 14                 | 19                 | 19                 | 12                 | -3                                 | -19.6%                               | -7                                 | -38.0%                               | -7                                 | 17                 |
| Health & Social Care Professionals       | 1,140              | 1,337              | 1,331              | 1,316              | +175                               | +15.4%                               | -22                                | -1.6%                                | -15                                | 1,463              |
| Management (VIII & above)                | 82                 | 106                | 109                | 110                | +28                                | +34.4%                               | +5                                 | +4.3%                                | +1                                 | 113                |
| Administrative/ Supervisory (V to VII)   | 349                | 509                | 505                | 512                | +163                               | +46.7%                               | +3                                 | +0.5%                                | +7                                 | 543                |
| Clerical (III & IV)                      | 1,031              | 1,082              | 1,064              | 1,054              | +23                                | +2.2%                                | -28                                | -2.6%                                | -10                                | 1,209              |
| Management & Administrative              | 1,462              | 1,697              | 1,678              | 1,676              | +214                               | +14.6%                               | -21                                | -1.2%                                | -2                                 | 1,865              |
| Support                                  | 974                | 1,005              | 1,013              | 1,010              | +36                                | +3.7%                                | +5                                 | +0.5%                                | -3                                 | 1,128              |
| Maintenance/ Technical                   | 89                 | 112                | 110                | 109                | +20                                | +22.2%                               | -4                                 | -3.1%                                | -1                                 | 112                |
| General Support                          | 1,063              | 1,117              | 1,122              | 1,119              | +56                                | +5.2%                                | +1                                 | +0.1%                                | -4                                 | 1,240              |
| Health Care Assistants                   | 902                | 1,096              | 1,094              | 1,092              | +190                               | +21.1%                               | -3                                 | -0.3%                                | -1                                 | 1,209              |
| Care, other                              | 37                 | 32                 | 30                 | 31                 | -6                                 | -16.0%                               | -0                                 | -1.5%                                | +1                                 | 39                 |
| Patient & Client Care                    | 939                | 1,128              | 1,124              | 1,124              | +184                               | +19.6%                               | -4                                 | -0.3%                                | -0                                 | 1,248              |

# **Employment Report by Grade Group: MAY 2023**