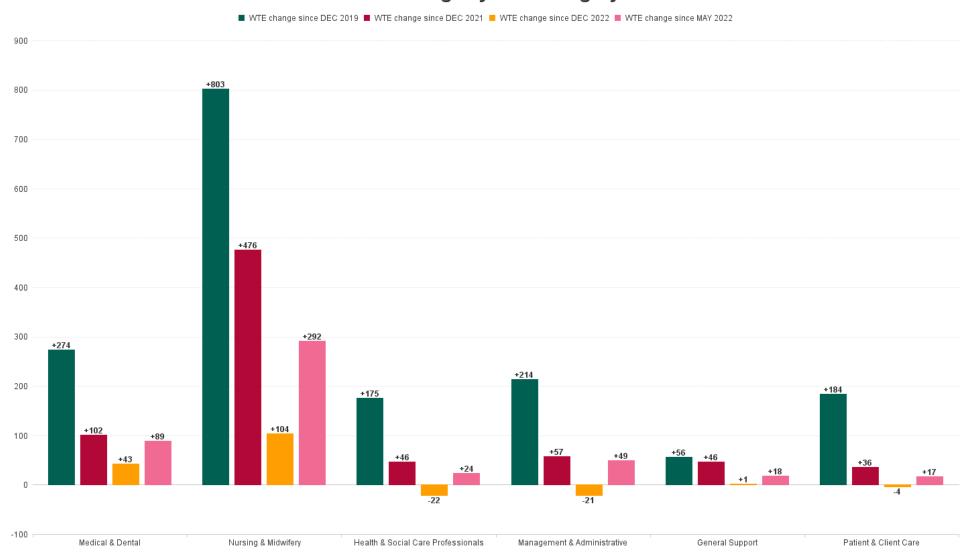

### **Employment by Staff Group MAY 2023**

| Employment by Staff Group MAY 2023       | WTE<br>DEC<br>2019 | WTE<br>DEC<br>2022 | WTE<br>APR<br>2023 | WTE<br>MAY<br>2023 | WTE<br>change<br>since<br>DEC 2019 | % WTE<br>Change<br>since Dec<br>2019 | WTE<br>change<br>since<br>DEC 2022 | % WTE<br>Change<br>since Dec<br>2022 | WTE<br>change<br>since<br>APR 2023 | No.<br>MAY<br>2023 |
|------------------------------------------|--------------------|--------------------|--------------------|--------------------|------------------------------------|--------------------------------------|------------------------------------|--------------------------------------|------------------------------------|--------------------|
| Overall                                  | 9,663              | 11,267             | 11,432             | 11,369             | +1,706                             | +17.7%                               | +102                               | +0.9%                                | -64                                | 12,533             |
| Consultants                              | 441                | 530                | 548                | 546                | +105                               | +23.9%                               | +16                                | +2.9%                                | -2                                 | 578                |
| Registrars                               | 481                | 550                | 553                | 548                | +66                                | +13.8%                               | -3                                 | -0.5%                                | -5                                 | 562                |
| SHO/ Interns                             | 439                | 512                | 542                | 542                | +104                               | +23.6%                               | +31                                | +6.0%                                | +1                                 | 551                |
| Medical/ Dental, other                   | 5                  | 5                  | 4                  | 4                  | -1                                 | -21.7%                               | -1                                 | -14.8%                               | +0                                 | 6                  |
| Medical & Dental                         | 1,366              | 1,597              | 1,646              | 1,640              | +274                               | +20.1%                               | +43                                | +2.7%                                | -6                                 | 1,697              |
| Nurse/ Midwife Manager                   | 769                | 997                | 1,002              | 1,003              | +234                               | +30.4%                               | +6                                 | +0.6%                                | +1                                 | 1,104              |
| Nurse/ Midwife Specialist & AN/MP        | 185                | 281                | 295                | 295                | +110                               | +59.2%                               | +14                                | +5.0%                                | +0                                 | 325                |
| Staff Nurse/ Staff Midwife               | 2,588              | 3,030              | 3,096              | 3,057              | +469                               | +18.1%                               | +27                                | +0.9%                                | -39                                | 3,372              |
| Nursing/ Midwifery awaiting registration | 62                 | 10                 | 6                  | 6                  | -56                                | -89.5%                               | -4                                 | -35.2%                               | +0                                 | 7                  |
| Post-registration Nurse/ Midwife Student | 42                 | 42                 | 31                 | 31                 | -11                                | -26.9%                               | -11                                | -27.0%                               | -0                                 | 32                 |
| Pre-registration Nurse/ Midwife Intern   | 2                  | 3                  | 71                 | 73                 | +70                                | +2,850.8%                            | +70                                | +2,549.3%                            | +1                                 | 147                |
| Nursing/ Midwifery Student               | 106                | 55                 | 108                | 110                | +3                                 | +3.2%                                | +55                                | +100.7%                              | +1                                 | 186                |
| Nursing/ Midwifery other                 | 43                 | 27                 | 30                 | 30                 | -13                                | -31.1%                               | +3                                 | +9.8%                                | -1                                 | 33                 |
| Nursing & Midwifery                      | 3,692              | 4,390              | 4,532              | 4,495              | +803                               | +21.7%                               | +104                               | +2.4%                                | -37                                | 5,020              |
| Therapy Professions                      | 332                | 415                | 403                | 400                | +68                                | +20.3%                               | -15                                | -3.5%                                | -3                                 | 442                |
| Health Science/ Diagnostics              | 589                | 660                | 659                | 656                | +67                                | +11.4%                               | -4                                 | -0.6%                                | -4                                 | 727                |
| Social Workers                           | 66                 | 76                 | 76                 | 78                 | +13                                | +19.0%                               | +3                                 | +3.5%                                | +2                                 | 88                 |
| Psychologists                            | 12                 | 13                 | 17                 | 15                 | +3                                 | +26.2%                               | +2                                 | +13.4%                               | -1                                 | 18                 |
| Pharmacy                                 | 127                | 155                | 157                | 155                | +28                                | +22.0%                               | -0                                 | -0.2%                                | -2                                 | 171                |
| H&SC, Other                              | 14                 | 19                 | 19                 | 12                 | -3                                 | -19.6%                               | -7                                 | -38.0%                               | -7                                 | 17                 |
| Health & Social Care Professionals       | 1,140              | 1,337              | 1,331              | 1,316              | +175                               | +15.4%                               | -22                                | -1.6%                                | -15                                | 1,463              |
| Management (VIII & above)                | 82                 | 106                | 109                | 110                | +28                                | +34.4%                               | +5                                 | +4.3%                                | +1                                 | 113                |
| Administrative/ Supervisory (V to VII)   | 349                | 509                | 505                | 512                | +163                               | +46.7%                               | +3                                 | +0.5%                                | +7                                 | 543                |
| Clerical (III & IV)                      | 1,031              | 1,082              | 1,064              | 1,054              | +23                                | +2.2%                                | -28                                | -2.6%                                | -10                                | 1,209              |
| Management & Administrative              | 1,462              | 1,697              | 1,678              | 1,676              | +214                               | +14.6%                               | -21                                | -1.2%                                | -2                                 | 1,865              |
| Support                                  | 974                | 1,005              | 1,013              | 1,010              | +36                                | +3.7%                                | +5                                 | +0.5%                                | -3                                 | 1,128              |
| Maintenance/ Technical                   | 89                 | 112                | 110                | 109                | +20                                | +22.2%                               | -4                                 | -3.1%                                | -1                                 | 112                |
| General Support                          | 1,063              | 1,117              | 1,122              | 1,119              | +56                                | +5.2%                                | +1                                 | +0.1%                                | -4                                 | 1,240              |
| Health Care Assistants                   | 902                | 1,096              | 1,094              | 1,092              | +190                               | +21.1%                               | -3                                 | -0.3%                                | -1                                 | 1,209              |
| Care, other                              | 37                 | 32                 | 30                 | 31                 | -6                                 | -16.0%                               | -0                                 | -1.5%                                | +1                                 | 39                 |
| Patient & Client Care                    | 939                | 1,128              | 1,124              | 1,124              | +184                               | +19.6%                               | -4                                 | -0.3%                                | -0                                 | 1,248              |

# WTE Change by Staff Category