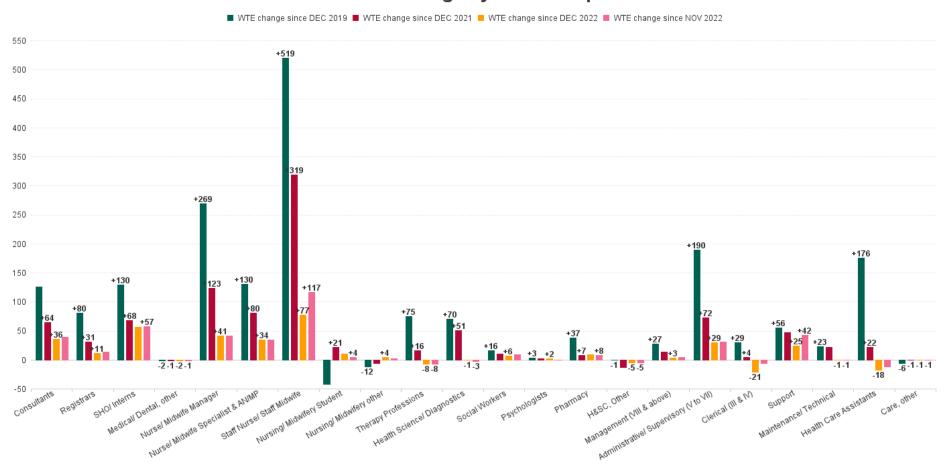

## **Employment Report by Grade Group: NOV 2023**

## **Employment by Staff Group NOV 2023**

| Employment by Staff Group NOV 2023       | WTE<br>DEC<br>2019 | WTE<br>DEC<br>2022 | WTE<br>OCT<br>2023 | WTE<br>NOV<br>2023 | WTE<br>change<br>since<br>DEC 2019 | % WTE<br>Change<br>since Dec<br>2019 | WTE<br>change<br>since<br>DEC 2022 | % WTE<br>Change<br>since Dec<br>2022 | WTE<br>change<br>since<br>OCT 2023 | No.<br>NOV<br>2023 |
|------------------------------------------|--------------------|--------------------|--------------------|--------------------|------------------------------------|--------------------------------------|------------------------------------|--------------------------------------|------------------------------------|--------------------|
| Overall                                  | 9,663              | 11,267             | 11,461             | 11,556             | +1,893                             | +19.6%                               | +290                               | +2.6%                                | +96                                | 12,601             |
| Consultants                              | 441                | 530                | 562                | 566                | +126                               | +28.5%                               | +36                                | +6.8%                                | +5                                 | 595                |
| Registrars                               | 481                | 550                | 559                | 562                | +80                                | +16.7%                               | +11                                | +2.1%                                | +2                                 | 575                |
| SHO/ Interns                             | 439                | 512                | 561                | 568                | +130                               | +29.6%                               | +57                                | +11.1%                               | +7                                 | 584                |
| Medical/ Dental, other                   | 5                  | 5                  | 4                  | 3                  | -2                                 | -36.7%                               | -2                                 | -31.1%                               | -1                                 | 6                  |
| Medical & Dental                         | 1,366              | 1,597              | 1,686              | 1,700              | +334                               | +24.4%                               | +103                               | +6.4%                                | +14                                | 1,760              |
| Nurse/ Midwife Manager                   | 769                | 997                | 1,010              | 1,038              | +269                               | +34.9%                               | +41                                | +4.1%                                | +28                                | 1,138              |
| Nurse/ Midwife Specialist & AN/MP        | 185                | 281                | 307                | 316                | +130                               | +70.2%                               | +34                                | +12.2%                               | +8                                 | 344                |
| Staff Nurse/ Staff Midwife               | 2,588              | 3,030              | 3,067              | 3,108              | +519                               | +20.1%                               | +77                                | +2.6%                                | +40                                | 3,396              |
| Nursing/ Midwifery awaiting registration | 62                 | 10                 | 40                 | 36                 | -26                                | -41.7%                               | +26                                | +260.9%                              | -4                                 | 43                 |
| Post-registration Nurse/ Midwife Student | 42                 | 42                 | 27                 | 27                 | -15                                | -35.4%                               | -15                                | -35.5%                               | +0                                 | 27                 |
| Pre-registration Nursel Midwife Intern   | 2                  | 3                  | 4                  | 1                  | -1                                 | -55.3%                               | -2                                 | -59.9%                               | -3                                 | 3                  |
| Nursing/ Midwifery Student               | 106                | 55                 | 71                 | 64                 | -42                                | -39.5%                               | +10                                | +17.6%                               | -7                                 | 73                 |
| Nursing/ Midwifery other                 | 43                 | 27                 | 32                 | 31                 | -12                                | -28.0%                               | +4                                 | +14.6%                               | -1                                 | 33                 |
| Nursing & Midwifery                      | 3,692              | 4,390              | 4,488              | 4,557              | +864                               | +23.4%                               | +166                               | +3.8%                                | +69                                | 4,984              |
| Therapy Professions                      | 332                | 415                | 411                | 407                | +75                                | +22.5%                               | -8                                 | -1.8%                                | -4                                 | 450                |
| Health Science/ Diagnostics              | 589                | 660                | 659                | 659                | +70                                | +11.9%                               | -1                                 | -0.1%                                | +0                                 | 732                |
| Social Workers                           | 66                 | 76                 | 83                 | 82                 | +16                                | +24.3%                               | +6                                 | +8.0%                                | -1                                 | 91                 |
| Psychologists                            | 12                 | 13                 | 16                 | 16                 | +3                                 | +28.1%                               | +2                                 | +15.1%                               | -1                                 | 17                 |
| Pharmacy                                 | 127                | 155                | 162                | 164                | +37                                | +29.6%                               | +9                                 | +6.0%                                | +2                                 | 181                |
| H&SC, Other                              | 14                 | 19                 | 12                 | 14                 | -1                                 | -5.8%                                | -5                                 | -27.3%                               | +1                                 | 16                 |
| Health & Social Care Professionals       | 1,140              | 1,337              | 1,343              | 1,341              | +201                               | +17.6%                               | +4                                 | +0.3%                                | -2                                 | 1,487              |
| Management (VIII & above)                | 82                 | 106                | 107                | 109                | +27                                | +33.1%                               | +3                                 | +3.2%                                | +2                                 | 111                |
| Administrative/ Supervisory (V to VII)   | 349                | 509                | 535                | 539                | +190                               | +54.4%                               | +29                                | +5.8%                                | +4                                 | 566                |
| Clerical (III & IV)                      | 1,031              | 1,082              | 1,065              | 1,061              | +29                                | +2.9%                                | -21                                | -2.0%                                | -4                                 | 1,209              |
| Management & Administrative              | 1,462              | 1,697              | 1,706              | 1,708              | +246                               | +16.8%                               | +12                                | +0.7%                                | +2                                 | 1,886              |
| Support                                  | 974                | 1,005              | 1,022              | 1,030              | +56                                | +5.7%                                | +25                                | +2.4%                                | +7                                 | 1,150              |
| Maintenance/ Technical                   | 89                 | 112                | 110                | 112                | +23                                | +25.4%                               | -1                                 | -0.6%                                | +1                                 | 115                |
| General Support                          | 1,063              | 1,117              | 1,132              | 1,141              | +78                                | +7.4%                                | +24                                | +2.1%                                | +9                                 | 1,265              |
| Health Care Assistants                   | 902                | 1,096              | 1,075              | 1,078              | +176                               | +19.5%                               | -18                                | -1.6%                                | +4                                 | 1,179              |
| Care, other                              | 37                 | 32                 | 30                 | 31                 | -6                                 | -16.6%                               | -1                                 | -2.2%                                | +1                                 | 40                 |
| Patient & Client Care                    | 939                | 1,128              | 1,105              | 1,109              | +170                               | +18.0%                               | -18                                | -1.6%                                | +4                                 | 1,219              |