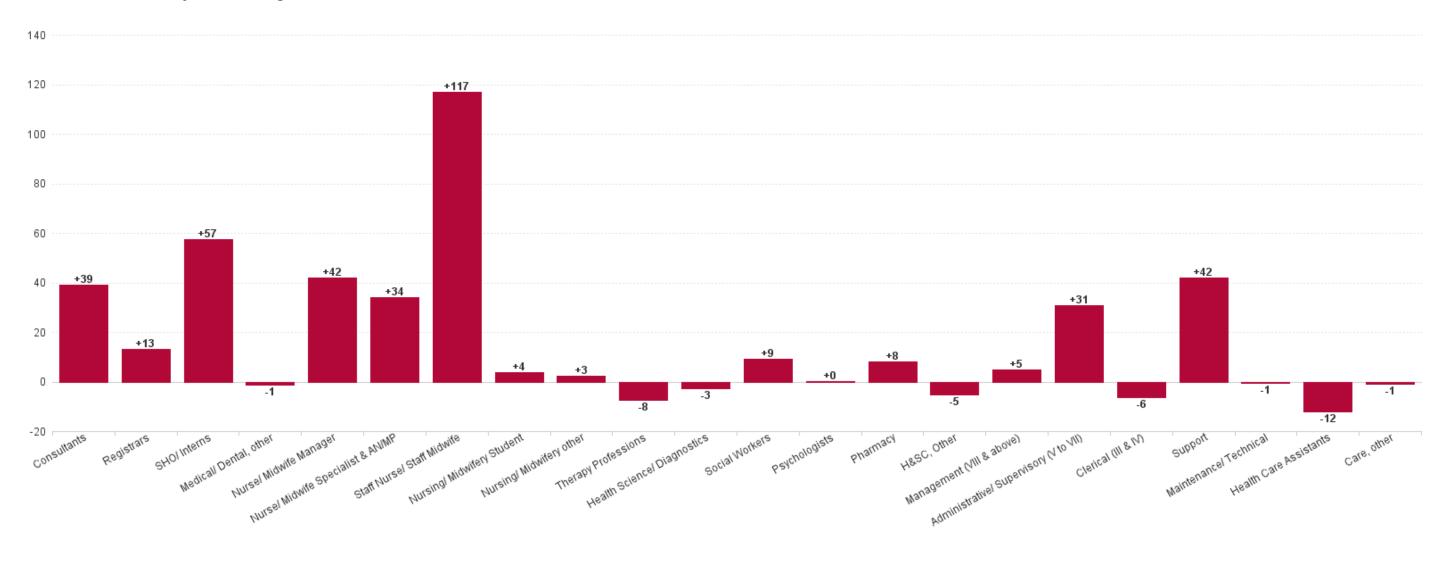

## WTE Change by Staff Category

## **Employment by Staff Group NOV 2023**

| Employment by Staff Group NOV 2023       | WTE<br>DEC<br>2019 | WTE<br>DEC<br>2022 | WTE<br>OCT<br>2023 | WTE<br>NOV<br>2023 | WTE<br>change<br>since<br>DEC 2019 | % WTE<br>Change<br>since Dec<br>2019 | WTE<br>change<br>since<br>DEC 2022 | % WTE<br>Change<br>since Dec<br>2022 | WTE<br>change<br>since<br>OCT 2023 | No.<br>NOV<br>2023 |
|------------------------------------------|--------------------|--------------------|--------------------|--------------------|------------------------------------|--------------------------------------|------------------------------------|--------------------------------------|------------------------------------|--------------------|
| Overall                                  | 9,663              | 11,267             | 11,461             | 11,556             | +1,893                             | +19.6%                               | +290                               | +2.6%                                | +96                                | 12,601             |
| Consultants                              | 441                | 530                | 562                | 566                | +126                               | +28.5%                               | +36                                | +6.8%                                | +5                                 | 595                |
| Registrars                               | 481                | 550                | 559                | 562                | +80                                | +16.7%                               | +11                                | +2.1%                                | +2                                 | 575                |
| SHO/ Interns                             | 439                | 512                | 561                | 568                | +130                               | +29.6%                               | +57                                | +11.1%                               | +7                                 | 584                |
| Medical/ Dental, other                   | 5                  | 5                  | 4                  | 3                  | -2                                 | -36.7%                               | -2                                 | -31.1%                               | -1                                 | 6                  |
| Medical & Dental                         | 1,366              | 1,597              | 1,686              | 1,700              | +334                               | +24.4%                               | +103                               | +6.4%                                | +14                                | 1,760              |
| Nurse/ Midwife Manager                   | 769                | 997                | 1,010              | 1,038              | +269                               | +34.9%                               | +41                                | +4.1%                                | +28                                | 1,138              |
| Nurse/ Midwife Specialist & AN/MP        | 185                | 281                | 307                | 316                | +130                               | +70.2%                               | +34                                | +12.2%                               | +8                                 | 344                |
| Staff Nurse/ Staff Midwife               | 2,588              | 3,030              | 3,067              | 3,108              | +519                               | +20.1%                               | +77                                | +2.6%                                | +40                                | 3,396              |
| Nursing/ Midwifery awaiting registration | 62                 | 10                 | 40                 | 36                 | -26                                | -41.7%                               | +26                                | +260.9%                              | -4                                 | 43                 |
| Post-registration Nurse/ Midwife Student | 42                 | 42                 | 27                 | 27                 | -15                                | -35.4%                               | -15                                | -35.5%                               | +0                                 | 27                 |
| Pre-registration Nursel Midwife Intern   | 2                  | 3                  | 4                  | 1                  | -1                                 | -55.3%                               | -2                                 | -59.9%                               | -3                                 | 3                  |
| Nursing/ Midwifery Student               | 106                | 55                 | 71                 | 64                 | -42                                | -39.5%                               | +10                                | +17.6%                               | -7                                 | 73                 |
| Nursing/ Midwifery other                 | 43                 | 27                 | 32                 | 31                 | -12                                | -28.0%                               | +4                                 | +14.6%                               | -1                                 | 33                 |
| Nursing & Midwifery                      | 3,692              | 4,390              | 4,488              | 4,557              | +864                               | +23.4%                               | +166                               | +3.8%                                | +69                                | 4,984              |
| Therapy Professions                      | 332                | 415                | 411                | 407                | +75                                | +22.5%                               | -8                                 | -1.8%                                | -4                                 | 450                |
| Health Science/ Diagnostics              | 589                | 660                | 659                | 659                | +70                                | +11.9%                               | -1                                 | -0.1%                                | +0                                 | 732                |
| Social Workers                           | 66                 | 76                 | 83                 | 82                 | +16                                | +24.3%                               | +6                                 | +8.0%                                | -1                                 | 91                 |
| Psychologists                            | 12                 | 13                 | 16                 | 16                 | +3                                 | +28.1%                               | +2                                 | +15.1%                               | -1                                 | 17                 |
| Pharmacy                                 | 127                | 155                | 162                | 164                | +37                                | +29.6%                               | +9                                 | +6.0%                                | +2                                 | 181                |
| H&SC, Other                              | 14                 | 19                 | 12                 | 14                 | -1                                 | -5.8%                                | -5                                 | -27.3%                               | +1                                 | 16                 |
| Health & Social Care Professionals       | 1,140              | 1,337              | 1,343              | 1,341              | +201                               | +17.6%                               | +4                                 | +0.3%                                | -2                                 | 1,487              |
| Management (VIII & above)                | 82                 | 106                | 107                | 109                | +27                                | +33.1%                               | +3                                 | +3.2%                                | +2                                 | 111                |
| Administrative/ Supervisory (V to VII)   | 349                | 509                | 535                | 539                | +190                               | +54.4%                               | +29                                | +5.8%                                | +4                                 | 566                |
| Clerical (III & IV)                      | 1,031              | 1,082              | 1,065              | 1,061              | +29                                | +2.9%                                | -21                                | -2.0%                                | -4                                 | 1,209              |
| Management & Administrative              | 1,462              | 1,697              | 1,706              | 1,708              | +246                               | +16.8%                               | +12                                | +0.7%                                | +2                                 | 1,886              |
| Support                                  | 974                | 1,005              | 1,022              | 1,030              | +56                                | +5.7%                                | +25                                | +2.4%                                | +7                                 | 1,150              |
| Maintenance/ Technical                   | 89                 | 112                | 110                | 112                | +23                                | +25.4%                               | -1                                 | -0.6%                                | +1                                 | 115                |
| General Support                          | 1,063              | 1,117              | 1,132              | 1,141              | +78                                | +7.4%                                | +24                                | +2.1%                                | +9                                 | 1,265              |
| Health Care Assistants                   | 902                | 1,096              | 1,075              | 1,078              | +176                               | +19.5%                               | -18                                | -1.6%                                | +4                                 | 1,179              |
| Care, other                              | 37                 | 32                 | 30                 | 31                 | -6                                 | -16.6%                               | -1                                 | -2.2%                                | +1                                 | 40                 |
| Patient & Client Care                    | 939                | 1,128              | 1,105              | 1,109              | +170                               | +18.0%                               | -18                                | -1.6%                                | +4                                 | 1,219              |