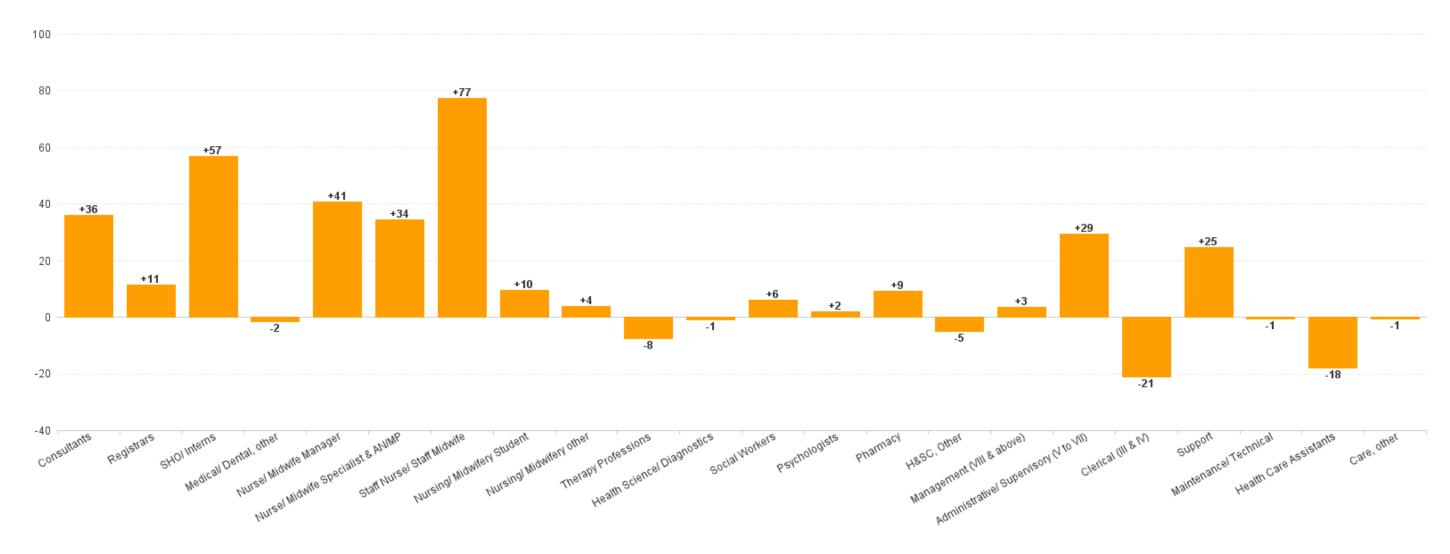

### **Health Service Executive**

| NOV 2023                               | WTE<br>DEC<br>2019 | WTE<br>DEC<br>2022 | WTE<br>OCT<br>2023 | WTE<br>NOV<br>2023 | WTE<br>change<br>since<br>DEC | % WTE<br>Change<br>since<br>Dec | WTE<br>change<br>since<br>DEC | % WTE<br>Change<br>since<br>Dec | WTE<br>change<br>since<br>OCT | No.<br>NOV<br>2023 |
|----------------------------------------|--------------------|--------------------|--------------------|--------------------|-------------------------------|---------------------------------|-------------------------------|---------------------------------|-------------------------------|--------------------|
| Total Health Service Executive         | 4,925              | 5,934              | 6,031              | 6,072              | +1,147                        | +23.3%                          | +139                          | +2.3%                           | +41                           | 6,633              |
| Consultants                            | 198                | 230                | 259                | 263                | +65                           | +32.7%                          | +33                           | +14.3%                          | +4                            | 271                |
| Registrars                             | 234                | 264                | 268                | 270                | +35                           | +15.1%                          | +6                            | +2.2%                           | +1                            | 277                |
| SHO/ Interns                           | 240                | 286                | 309                | 314                | +75                           | +31.1%                          | +29                           | +10.0%                          | +5                            | 323                |
| Medical/ Dental, other                 | 0                  | 2                  | 2                  | 1                  | +1                            | +194.9%                         | -1                            | -40.4%                          | -1                            | 3                  |
| Medical & Dental                       | 672                | 782                | 838                | 848                | +176                          | +26.1%                          | +66                           | +8.5%                           | +10                           | 874                |
| Nurse/ Midwife Manager                 | 379                | 522                | 519                | 535                | +155                          | +41.0%                          | +13                           | +2.5%                           | +16                           | 584                |
| Nurse/ Midwife Specialist & AN/MP      | 101                | 164                | 171                | 177                | +77                           | +76.1%                          | +13                           | +7.8%                           | +6                            | 194                |
| Staff Nurse/ Staff Midwife             | 1,424              | 1,687              | 1,732              | 1,739              | +316                          | +22.2%                          | +52                           | +3.1%                           | +7                            | 1,935              |
| Nursing/ Midwifery Student             | 23                 | 16                 | 26                 | 32                 | +9                            | +36.6%                          | +16                           | +100.5%                         | +6                            | 40                 |
| Nursing/ Midwifery other               | 16                 | 16                 | 19                 | 18                 | +2                            | +11.3%                          | +2                            | +12.0%                          | -1                            | 19                 |
| Nursing & Midwifery                    | 1,943              | 2,405              | 2,466              | 2,501              | +558                          | +28.7%                          | +96                           | +4.0%                           | +35                           | 2,772              |
| Therapy Professions                    | 172                | 232                | 232                | 228                | +56                           | +32.7%                          | -4                            | -1.7%                           | -4                            | 255                |
| Health Science/ Diagnostics            | 266                | 322                | 321                | 320                | +54                           | +20.3%                          | -2                            | -0.6%                           | -1                            | 359                |
| Social Workers                         | 25                 | 30                 | 33                 | 34                 | +9                            | +36.2%                          | +4                            | +13.0%                          | +1                            | 39                 |
| Pharmacy                               | 71                 | 100                | 101                | 102                | +31                           | +43.5%                          | +2                            | +1.9%                           | +1                            | 113                |
| H&SC, Other                            | 4                  | 4                  | 2                  | 3                  | -2                            | -38.0%                          | -2                            | -36.5%                          | +1                            | 3                  |
| Health & Social Care Professionals     | 538                | 687                | 689                | 686                | +148                          | +27.6%                          | -2                            | -0.2%                           | -3                            | 769                |
| Management (VIII & above)              | 45                 | 58                 | 58                 | 57                 | +12                           | +27.4%                          | -1                            | -1.3%                           | -1                            | 58                 |
| Administrative/ Supervisory (V to VII) | 112                | 207                | 226                | 229                | +117                          | +104.6%                         | +22                           | +10.5%                          | +3                            | 237                |
| Clerical (III & IV)                    | 560                | 604                | 582                | 578                | +18                           | +3.2%                           | -26                           | -4.4%                           | -4                            | 640                |
| Management & Administrative            | 717                | 869                | 866                | 864                | +147                          | +20.5%                          | -5                            | -0.6%                           | -2                            | 935                |
| Support                                | 425                | 444                | 461                | 463                | +38                           | +9.0%                           | +19                           | +4.2%                           | +1                            | 501                |
| Maintenance/ Technical                 | 46                 | 49                 | 49                 | 49                 | +3                            | +6.1%                           | +0                            | +0.3%                           | +0                            | 50                 |
| General Support                        | 471                | 493                | 510                | 512                | +41                           | +8.7%                           | +19                           | +3.8%                           | +2                            | 551                |
| Health Care Assistants                 | 558                | 676                | 641                | 640                | +82                           | +14.7%                          | -35                           | -5.2%                           | -1                            | 703                |
| Care, other                            | 27                 | 22                 | 21                 | 22                 | -5                            | -17.8%                          | +0                            | +1.3%                           | +1                            | 29                 |
| Patient & Client Care                  | 585                | 697                | 663                | 662                | +77                           | +13.3%                          | -35                           | -5.0%                           | -1                            | 732                |

## **Employment by Staff Group NOV 2023**

| Employment by Staff Group NOV 2023       | WTE<br>DEC<br>2019 | WTE<br>DEC<br>2022 | WTE<br>OCT<br>2023 | WTE<br>NOV<br>2023 | WTE<br>change<br>since<br>DEC 2019 | % WTE<br>Change<br>since Dec<br>2019 | WTE<br>change<br>since<br>DEC 2022 | % WTE<br>Change<br>since Dec<br>2022 | WTE<br>change<br>since<br>OCT 2023 | No.<br>NOV<br>2023 |
|------------------------------------------|--------------------|--------------------|--------------------|--------------------|------------------------------------|--------------------------------------|------------------------------------|--------------------------------------|------------------------------------|--------------------|
| Overall                                  | 9,663              | 11,267             | 11,461             | 11,556             | +1,893                             | +19.6%                               | +290                               | +2.6%                                | +96                                | 12,601             |
| Consultants                              | 441                | 530                | 562                | 566                | +126                               | +28.5%                               | +36                                | +6.8%                                | +5                                 | 595                |
| Registrars                               | 481                | 550                | 559                | 562                | +80                                | +16.7%                               | +11                                | +2.1%                                | +2                                 | 575                |
| SHO/ Interns                             | 439                | 512                | 561                | 568                | +130                               | +29.6%                               | +57                                | +11.1%                               | +7                                 | 584                |
| Medical/ Dental, other                   | 5                  | 5                  | 4                  | 3                  | -2                                 | -36.7%                               | -2                                 | -31.1%                               | -1                                 | 6                  |
| Medical & Dental                         | 1,366              | 1,597              | 1,686              | 1,700              | +334                               | +24.4%                               | +103                               | +6.4%                                | +14                                | 1,760              |
| Nurse/ Midwife Manager                   | 769                | 997                | 1,010              | 1,038              | +269                               | +34.9%                               | +41                                | +4.1%                                | +28                                | 1,138              |
| Nurse/ Midwife Specialist & AN/MP        | 185                | 281                | 307                | 316                | +130                               | +70.2%                               | +34                                | +12.2%                               | +8                                 | 344                |
| Staff Nurse/ Staff Midwife               | 2,588              | 3,030              | 3,067              | 3,108              | +519                               | +20.1%                               | +77                                | +2.6%                                | +40                                | 3,396              |
| Nursing/ Midwifery awaiting registration | 62                 | 10                 | 40                 | 36                 | -26                                | -41.7%                               | +26                                | +260.9%                              | -4                                 | 43                 |
| Post-registration Nurse/ Midwife Student | 42                 | 42                 | 27                 | 27                 | -15                                | -35.4%                               | -15                                | -35.5%                               | +0                                 | 27                 |
| Pre-registration Nursel Midwife Intern   | 2                  | 3                  | 4                  | 1                  | -1                                 | -55.3%                               | -2                                 | -59.9%                               | -3                                 | 3                  |
| Nursing/ Midwifery Student               | 106                | 55                 | 71                 | 64                 | -42                                | -39.5%                               | +10                                | +17.6%                               | -7                                 | 73                 |
| Nursing/ Midwifery other                 | 43                 | 27                 | 32                 | 31                 | -12                                | -28.0%                               | +4                                 | +14.6%                               | -1                                 | 33                 |
| Nursing & Midwifery                      | 3,692              | 4,390              | 4,488              | 4,557              | +864                               | +23.4%                               | +166                               | +3.8%                                | +69                                | 4,984              |
| Therapy Professions                      | 332                | 415                | 411                | 407                | +75                                | +22.5%                               | -8                                 | -1.8%                                | -4                                 | 450                |
| Health Science/ Diagnostics              | 589                | 660                | 659                | 659                | +70                                | +11.9%                               | -1                                 | -0.1%                                | +0                                 | 732                |
| Social Workers                           | 66                 | 76                 | 83                 | 82                 | +16                                | +24.3%                               | +6                                 | +8.0%                                | -1                                 | 91                 |
| Psychologists                            | 12                 | 13                 | 16                 | 16                 | +3                                 | +28.1%                               | +2                                 | +15.1%                               | -1                                 | 17                 |
| Pharmacy                                 | 127                | 155                | 162                | 164                | +37                                | +29.6%                               | +9                                 | +6.0%                                | +2                                 | 181                |
| H&SC, Other                              | 14                 | 19                 | 12                 | 14                 | -1                                 | -5.8%                                | -5                                 | -27.3%                               | +1                                 | 16                 |
| Health & Social Care Professionals       | 1,140              | 1,337              | 1,343              | 1,341              | +201                               | +17.6%                               | +4                                 | +0.3%                                | -2                                 | 1,487              |
| Management (VIII & above)                | 82                 | 106                | 107                | 109                | +27                                | +33.1%                               | +3                                 | +3.2%                                | +2                                 | 111                |
| Administrative/ Supervisory (V to VII)   | 349                | 509                | 535                | 539                | +190                               | +54.4%                               | +29                                | +5.8%                                | +4                                 | 566                |
| Clerical (III & IV)                      | 1,031              | 1,082              | 1,065              | 1,061              | +29                                | +2.9%                                | -21                                | -2.0%                                | -4                                 | 1,209              |
| Management & Administrative              | 1,462              | 1,697              | 1,706              | 1,708              | +246                               | +16.8%                               | +12                                | +0.7%                                | +2                                 | 1,886              |
| Support                                  | 974                | 1,005              | 1,022              | 1,030              | +56                                | +5.7%                                | +25                                | +2.4%                                | +7                                 | 1,150              |
| Maintenance/ Technical                   | 89                 | 112                | 110                | 112                | +23                                | +25.4%                               | -1                                 | -0.6%                                | +1                                 | 115                |
| General Support                          | 1,063              | 1,117              | 1,132              | 1,141              | +78                                | +7.4%                                | +24                                | +2.1%                                | +9                                 | 1,265              |
| Health Care Assistants                   | 902                | 1,096              | 1,075              | 1,078              | +176                               | +19.5%                               | -18                                | -1.6%                                | +4                                 | 1,179              |
| Care, other                              | 37                 | 32                 | 30                 | 31                 | -6                                 | -16.6%                               | -1                                 | -2.2%                                | +1                                 | 40                 |
| Patient & Client Care                    | 939                | 1,128              | 1,105              | 1,109              | +170                               | +18.0%                               | -18                                | -1.6%                                | +4                                 | 1,219              |