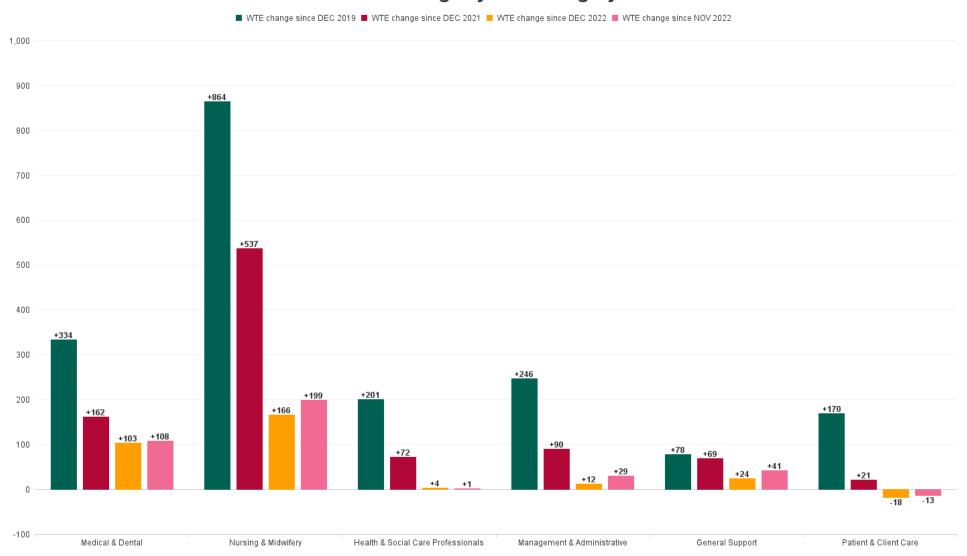

## WTE Change by Staff Category

## **Employment by Staff Group NOV 2023**

| Employment by Staff Group NOV 2023       | WTE<br>DEC<br>2019 | WTE<br>DEC<br>2022 | WTE<br>OCT<br>2023 | WTE<br>NOV<br>2023 | WTE<br>change<br>since<br>DEC 2019 | % WTE<br>Change<br>since Dec<br>2019 | WTE<br>change<br>since<br>DEC 2022 | % WTE<br>Change<br>since Dec<br>2022 | WTE<br>change<br>since<br>OCT 2023 | No.<br>NOV<br>2023 |
|------------------------------------------|--------------------|--------------------|--------------------|--------------------|------------------------------------|--------------------------------------|------------------------------------|--------------------------------------|------------------------------------|--------------------|
| Overall                                  | 9,663              | 11,267             | 11,461             | 11,556             | +1,893                             | +19.6%                               | +290                               | +2.6%                                | +96                                | 12,601             |
| Consultants                              | 441                | 530                | 562                | 566                | +126                               | +28.5%                               | +36                                | +6.8%                                | +5                                 | 595                |
| Registrars                               | 481                | 550                | 559                | 562                | +80                                | +16.7%                               | +11                                | +2.1%                                | +2                                 | 575                |
| SHO/ Interns                             | 439                | 512                | 561                | 568                | +130                               | +29.6%                               | +57                                | +11.1%                               | +7                                 | 584                |
| Medical/ Dental, other                   | 5                  | 5                  | 4                  | 3                  | -2                                 | -36.7%                               | -2                                 | -31.1%                               | -1                                 | 6                  |
| Medical & Dental                         | 1,366              | 1,597              | 1,686              | 1,700              | +334                               | +24.4%                               | +103                               | +6.4%                                | +14                                | 1,760              |
| Nurse/ Midwife Manager                   | 769                | 997                | 1,010              | 1,038              | +269                               | +34.9%                               | +41                                | +4.1%                                | +28                                | 1,138              |
| Nurse/ Midwife Specialist & AN/MP        | 185                | 281                | 307                | 316                | +130                               | +70.2%                               | +34                                | +12.2%                               | +8                                 | 344                |
| Staff Nurse/ Staff Midwife               | 2,588              | 3,030              | 3,067              | 3,108              | +519                               | +20.1%                               | +77                                | +2.6%                                | +40                                | 3,396              |
| Nursing/ Midwifery awaiting registration | 62                 | 10                 | 40                 | 36                 | -26                                | -41.7%                               | +26                                | +260.9%                              | -4                                 | 43                 |
| Post-registration Nurse/ Midwife Student | 42                 | 42                 | 27                 | 27                 | -15                                | -35.4%                               | -15                                | -35.5%                               | +0                                 | 27                 |
| Pre-registration Nursel Midwife Intern   | 2                  | 3                  | 4                  | 1                  | -1                                 | -55.3%                               | -2                                 | -59.9%                               | -3                                 | 3                  |
| Nursing/ Midwifery Student               | 106                | 55                 | 71                 | 64                 | -42                                | -39.5%                               | +10                                | +17.6%                               | -7                                 | 73                 |
| Nursing/ Midwifery other                 | 43                 | 27                 | 32                 | 31                 | -12                                | -28.0%                               | +4                                 | +14.6%                               | -1                                 | 33                 |
| Nursing & Midwifery                      | 3,692              | 4,390              | 4,488              | 4,557              | +864                               | +23.4%                               | +166                               | +3.8%                                | +69                                | 4,984              |
| Therapy Professions                      | 332                | 415                | 411                | 407                | +75                                | +22.5%                               | -8                                 | -1.8%                                | -4                                 | 450                |
| Health Science/ Diagnostics              | 589                | 660                | 659                | 659                | +70                                | +11.9%                               | -1                                 | -0.1%                                | +0                                 | 732                |
| Social Workers                           | 66                 | 76                 | 83                 | 82                 | +16                                | +24.3%                               | +6                                 | +8.0%                                | -1                                 | 91                 |
| Psychologists                            | 12                 | 13                 | 16                 | 16                 | +3                                 | +28.1%                               | +2                                 | +15.1%                               | -1                                 | 17                 |
| Pharmacy                                 | 127                | 155                | 162                | 164                | +37                                | +29.6%                               | +9                                 | +6.0%                                | +2                                 | 181                |
| H&SC, Other                              | 14                 | 19                 | 12                 | 14                 | -1                                 | -5.8%                                | -5                                 | -27.3%                               | +1                                 | 16                 |
| Health & Social Care Professionals       | 1,140              | 1,337              | 1,343              | 1,341              | +201                               | +17.6%                               | +4                                 | +0.3%                                | -2                                 | 1,487              |
| Management (VIII & above)                | 82                 | 106                | 107                | 109                | +27                                | +33.1%                               | +3                                 | +3.2%                                | +2                                 | 111                |
| Administrative/ Supervisory (V to VII)   | 349                | 509                | 535                | 539                | +190                               | +54.4%                               | +29                                | +5.8%                                | +4                                 | 566                |
| Clerical (III & IV)                      | 1,031              | 1,082              | 1,065              | 1,061              | +29                                | +2.9%                                | -21                                | -2.0%                                | -4                                 | 1,209              |
| Management & Administrative              | 1,462              | 1,697              | 1,706              | 1,708              | +246                               | +16.8%                               | +12                                | +0.7%                                | +2                                 | 1,886              |
| Support                                  | 974                | 1,005              | 1,022              | 1,030              | +56                                | +5.7%                                | +25                                | +2.4%                                | +7                                 | 1,150              |
| Maintenance/ Technical                   | 89                 | 112                | 110                | 112                | +23                                | +25.4%                               | -1                                 | -0.6%                                | +1                                 | 115                |
| General Support                          | 1,063              | 1,117              | 1,132              | 1,141              | +78                                | +7.4%                                | +24                                | +2.1%                                | +9                                 | 1,265              |
| Health Care Assistants                   | 902                | 1,096              | 1,075              | 1,078              | +176                               | +19.5%                               | -18                                | -1.6%                                | +4                                 | 1,179              |
| Care, other                              | 37                 | 32                 | 30                 | 31                 | -6                                 | -16.6%                               | -1                                 | -2.2%                                | +1                                 | 40                 |
| Patient & Client Care                    | 939                | 1,128              | 1,105              | 1,109              | +170                               | +18.0%                               | -18                                | -1.6%                                | +4                                 | 1,219              |