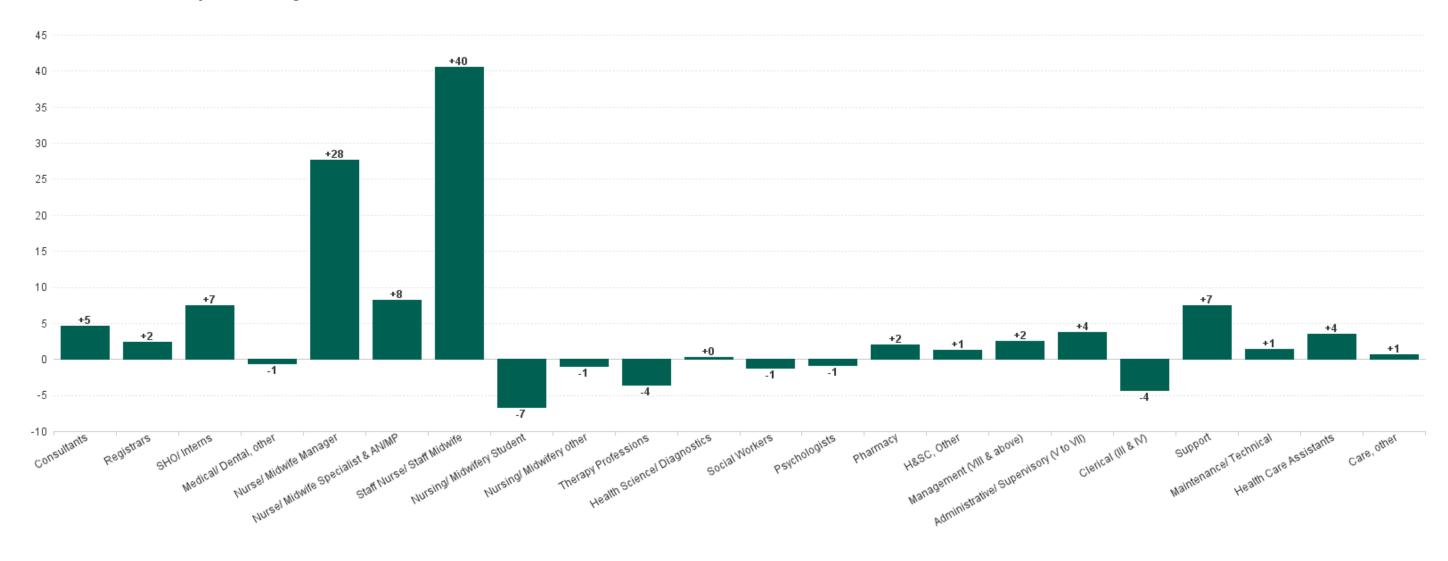

## **Employment Report by Grade Group: NOV 2023**

## **Employment by Staff Group NOV 2023**

| Employment by Staff Group NOV 2023       | WTE<br>DEC<br>2019 | WTE<br>DEC<br>2022 | WTE<br>OCT<br>2023 | WTE<br>NOV<br>2023 | WTE<br>change<br>since<br>DEC 2019 | % WTE<br>Change<br>since Dec<br>2019 | WTE<br>change<br>since<br>DEC 2022 | % WTE<br>Change<br>since Dec<br>2022 | WTE<br>change<br>since<br>OCT 2023 | No.<br>NOV<br>2023 |
|------------------------------------------|--------------------|--------------------|--------------------|--------------------|------------------------------------|--------------------------------------|------------------------------------|--------------------------------------|------------------------------------|--------------------|
| Overall                                  | 9,663              | 11,267             | 11,461             | 11,556             | +1,893                             | +19.6%                               | +290                               | +2.6%                                | +96                                | 12,601             |
| Consultants                              | 441                | 530                | 562                | 566                | +126                               | +28.5%                               | +36                                | +6.8%                                | +5                                 | 595                |
| Registrars                               | 481                | 550                | 559                | 562                | +80                                | +16.7%                               | +11                                | +2.1%                                | +2                                 | 575                |
| SHO/ Interns                             | 439                | 512                | 561                | 568                | +130                               | +29.6%                               | +57                                | +11.1%                               | +7                                 | 584                |
| Medical/ Dental, other                   | 5                  | 5                  | 4                  | 3                  | -2                                 | -36.7%                               | -2                                 | -31.1%                               | -1                                 | 6                  |
| Medical & Dental                         | 1,366              | 1,597              | 1,686              | 1,700              | +334                               | +24.4%                               | +103                               | +6.4%                                | +14                                | 1,760              |
| Nurse/ Midwife Manager                   | 769                | 997                | 1,010              | 1,038              | +269                               | +34.9%                               | +41                                | +4.1%                                | +28                                | 1,138              |
| Nurse/ Midwife Specialist & AN/MP        | 185                | 281                | 307                | 316                | +130                               | +70.2%                               | +34                                | +12.2%                               | +8                                 | 344                |
| Staff Nurse/ Staff Midwife               | 2,588              | 3,030              | 3,067              | 3,108              | +519                               | +20.1%                               | +77                                | +2.6%                                | +40                                | 3,396              |
| Nursing/ Midwifery awaiting registration | 62                 | 10                 | 40                 | 36                 | -26                                | -41.7%                               | +26                                | +260.9%                              | -4                                 | 43                 |
| Post-registration Nurse/ Midwife Student | 42                 | 42                 | 27                 | 27                 | -15                                | -35.4%                               | -15                                | -35.5%                               | +0                                 | 27                 |
| Pre-registration Nursel Midwife Intern   | 2                  | 3                  | 4                  | 1                  | -1                                 | -55.3%                               | -2                                 | -59.9%                               | -3                                 | 3                  |
| Nursing/ Midwifery Student               | 106                | 55                 | 71                 | 64                 | -42                                | -39.5%                               | +10                                | +17.6%                               | -7                                 | 73                 |
| Nursing/ Midwifery other                 | 43                 | 27                 | 32                 | 31                 | -12                                | -28.0%                               | +4                                 | +14.6%                               | -1                                 | 33                 |
| Nursing & Midwifery                      | 3,692              | 4,390              | 4,488              | 4,557              | +864                               | +23.4%                               | +166                               | +3.8%                                | +69                                | 4,984              |
| Therapy Professions                      | 332                | 415                | 411                | 407                | +75                                | +22.5%                               | -8                                 | -1.8%                                | -4                                 | 450                |
| Health Science/ Diagnostics              | 589                | 660                | 659                | 659                | +70                                | +11.9%                               | -1                                 | -0.1%                                | +0                                 | 732                |
| Social Workers                           | 66                 | 76                 | 83                 | 82                 | +16                                | +24.3%                               | +6                                 | +8.0%                                | -1                                 | 91                 |
| Psychologists                            | 12                 | 13                 | 16                 | 16                 | +3                                 | +28.1%                               | +2                                 | +15.1%                               | -1                                 | 17                 |
| Pharmacy                                 | 127                | 155                | 162                | 164                | +37                                | +29.6%                               | +9                                 | +6.0%                                | +2                                 | 181                |
| H&SC, Other                              | 14                 | 19                 | 12                 | 14                 | -1                                 | -5.8%                                | -5                                 | -27.3%                               | +1                                 | 16                 |
| Health & Social Care Professionals       | 1,140              | 1,337              | 1,343              | 1,341              | +201                               | +17.6%                               | +4                                 | +0.3%                                | -2                                 | 1,487              |
| Management (VIII & above)                | 82                 | 106                | 107                | 109                | +27                                | +33.1%                               | +3                                 | +3.2%                                | +2                                 | 111                |
| Administrative/ Supervisory (V to VII)   | 349                | 509                | 535                | 539                | +190                               | +54.4%                               | +29                                | +5.8%                                | +4                                 | 566                |
| Clerical (III & IV)                      | 1,031              | 1,082              | 1,065              | 1,061              | +29                                | +2.9%                                | -21                                | -2.0%                                | -4                                 | 1,209              |
| Management & Administrative              | 1,462              | 1,697              | 1,706              | 1,708              | +246                               | +16.8%                               | +12                                | +0.7%                                | +2                                 | 1,886              |
| Support                                  | 974                | 1,005              | 1,022              | 1,030              | +56                                | +5.7%                                | +25                                | +2.4%                                | +7                                 | 1,150              |
| Maintenance/ Technical                   | 89                 | 112                | 110                | 112                | +23                                | +25.4%                               | -1                                 | -0.6%                                | +1                                 | 115                |
| General Support                          | 1,063              | 1,117              | 1,132              | 1,141              | +78                                | +7.4%                                | +24                                | +2.1%                                | +9                                 | 1,265              |
| Health Care Assistants                   | 902                | 1,096              | 1,075              | 1,078              | +176                               | +19.5%                               | -18                                | -1.6%                                | +4                                 | 1,179              |
| Care, other                              | 37                 | 32                 | 30                 | 31                 | -6                                 | -16.6%                               | -1                                 | -2.2%                                | +1                                 | 40                 |
| Patient & Client Care                    | 939                | 1,128              | 1,105              | 1,109              | +170                               | +18.0%                               | -18                                | -1.6%                                | +4                                 | 1,219              |