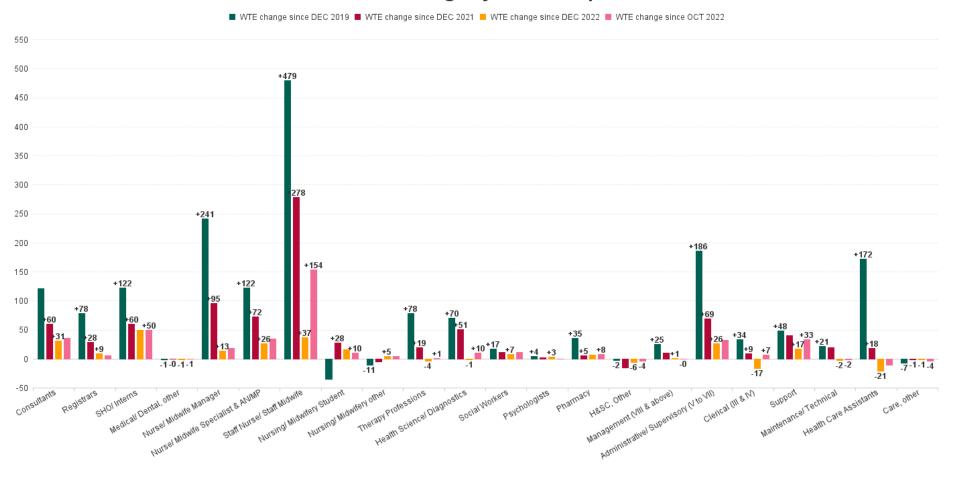

# **Employment by Staff Group OCT 2023**

| Employment by Staff Group OCT 2023       | WTE<br>DEC<br>2019 | WTE<br>DEC<br>2022 | WTE<br>SEP<br>2023 | WTE<br>OCT<br>2023 | WTE<br>change<br>since<br>DEC 2019 | % WTE<br>Change<br>since Dec<br>2019 | WTE<br>change<br>since<br>DEC 2022 | % WTE<br>Change<br>since Dec<br>2022 | WTE<br>change<br>since<br>SEP 2023 | No.<br>OCT<br>2023 |
|------------------------------------------|--------------------|--------------------|--------------------|--------------------|------------------------------------|--------------------------------------|------------------------------------|--------------------------------------|------------------------------------|--------------------|
| Overall                                  | 9,663              | 11,267             | 11,458             | 11,461             | +1,798                             | +18.6%                               | +194                               | +1.7%                                | +3                                 | 12,526             |
| Consultants                              | 441                | 530                | 560                | 562                | +121                               | +27.5%                               | +31                                | +5.9%                                | +1                                 | 594                |
| Registrars                               | 481                | 550                | 551                | 559                | +78                                | +16.2%                               | +9                                 | +1.6%                                | +8                                 | 575                |
| SHO/ Interns                             | 439                | 512                | 561                | 561                | +122                               | +27.9%                               | +49                                | +9.7%                                | -0                                 | 579                |
| Medical/ Dental, other                   | 5                  | 5                  | 4                  | 4                  | -1                                 | -26.4%                               | -1                                 | -19.9%                               | -0                                 | 6                  |
| Medical & Dental                         | 1,366              | 1,597              | 1,677              | 1,686              | +320                               | +23.4%                               | +89                                | +5.6%                                | +9                                 | 1,754              |
| Nurse/ Midwife Manager                   | 769                | 997                | 1,020              | 1,010              | +241                               | +31.3%                               | +13                                | +1.3%                                | -9                                 | 1,106              |
| Nurse/ Midwife Specialist & AN/MP        | 185                | 281                | 307                | 307                | +122                               | +65.8%                               | +26                                | +9.3%                                | +1                                 | 335                |
| Staff Nurse/ Staff Midwife               | 2,588              | 3,030              | 3,068              | 3,067              | +479                               | +18.5%                               | +37                                | +1.2%                                | -0                                 | 3,350              |
| Nursingl Midwifery awaiting registration | 62                 | 10                 | 17                 | 40                 | -22                                | -35.0%                               | +30                                | +302.3%                              | +24                                | 51                 |
| Post-registration Nurse/ Midwife Student | 42                 | 42                 | 27                 | 27                 | -15                                | -35.4%                               | -15                                | -35.5%                               | +0                                 | 27                 |
| Pre-registration Nursel Midwife Intern   | 2                  | 3                  | 35                 | 4                  | +1                                 | +46.7%                               | +1                                 | +31.8%                               | -32                                | 14                 |
| Nursing/ Midwifery Student               | 106                | 55                 | 79                 | 71                 | -35                                | -33.3%                               | +16                                | +29.8%                               | -8                                 | 92                 |
| Nursing/ Midwifery other                 | 43                 | 27                 | 31                 | 32                 | -11                                | -25.8%                               | +5                                 | +18.1%                               | +1                                 | 34                 |
| Nursing & Midwifery                      | 3,692              | 4,390              | 4,503              | 4,488              | +796                               | +21.5%                               | +97                                | +2.2%                                | -15                                | 4,917              |
| Therapy Professions                      | 332                | 415                | 403                | 411                | +78                                | +23.6%                               | -4                                 | -1.0%                                | +8                                 | 451                |
| Health Science/ Diagnostics              | 589                | 660                | 660                | 659                | +70                                | +11.9%                               | -1                                 | -0.2%                                | -1                                 | 733                |
| Social Workers                           | 66                 | 76                 | 81                 | 83                 | +17                                | +26.1%                               | +7                                 | +9.5%                                | +2                                 | 92                 |
| Psychologists                            | 12                 | 13                 | 16                 | 16                 | +4                                 | +34.7%                               | +3                                 | +21.0%                               | +0                                 | 18                 |
| Pharmacy                                 | 127                | 155                | 161                | 162                | +35                                | +27.9%                               | +7                                 | +4.6%                                | +1                                 | 180                |
| H&SC, Other                              | 14                 | 19                 | 11                 | 12                 | -2                                 | -14.3%                               | -6                                 | -33.9%                               | +1                                 | 16                 |
| Health & Social Care Professionals       | 1,140              | 1,337              | 1,332              | 1,343              | +203                               | +17.8%                               | +6                                 | +0.4%                                | +11                                | 1,490              |
| Management (VIII & above)                | 82                 | 106                | 105                | 107                | +25                                | +30.1%                               | +1                                 | +0.9%                                | +1                                 | 109                |
| Administrative/ Supervisory (V to VII)   | 349                | 509                | 524                | 535                | +186                               | +53.3%                               | +26                                | +5.1%                                | +11                                | 563                |
| Clerical (III & IV)                      | 1,031              | 1,082              | 1,059              | 1,065              | +34                                | +3.3%                                | -17                                | -1.6%                                | +6                                 | 1,210              |
| Management & Administrative              | 1,462              | 1,697              | 1,689              | 1,706              | +244                               | +16.7%                               | +10                                | +0.6%                                | +18                                | 1,882              |
| Support                                  | 974                | 1,005              | 1,041              | 1,022              | +48                                | +5.0%                                | +17                                | +1.7%                                | -19                                | 1,148              |
| Maintenance/ Technical                   | 89                 | 112                | 109                | 110                | +21                                | +23.8%                               | -2                                 | -1.8%                                | +1                                 | 114                |
| General Support                          | 1,063              | 1,117              | 1,151              | 1,132              | +69                                | +6.5%                                | +15                                | +1.3%                                | -18                                | 1,262              |
| Health Care Assistants                   | 902                | 1,096              | 1,076              | 1,075              | +172                               | +19.1%                               | -21                                | -1.9%                                | -2                                 | 1,183              |
| Care, other                              | 37                 | 32                 | 30                 | 30                 | -7                                 | -18.4%                               | -1                                 | -4.3%                                | +1                                 | 38                 |
| Patient & Client Care                    | 939                | 1,128              | 1,106              | 1,105              | +165                               | +17.6%                               | -23                                | -2.0%                                | -1                                 | 1,221              |

# WTE Change by Staff Category

■ WTE change since DEC 2019 ■ WTE change since DEC 2021 ■ WTE change since DEC 2022 ■ WTE change since OCT 2022 900 +796 800 700 600 500 +469 400 +320 300 +244 200 100 -100 Patient & Client Care Medical & Dental Nursing & Midwifery Health & Social Care Professionals Management & Administrative General Support