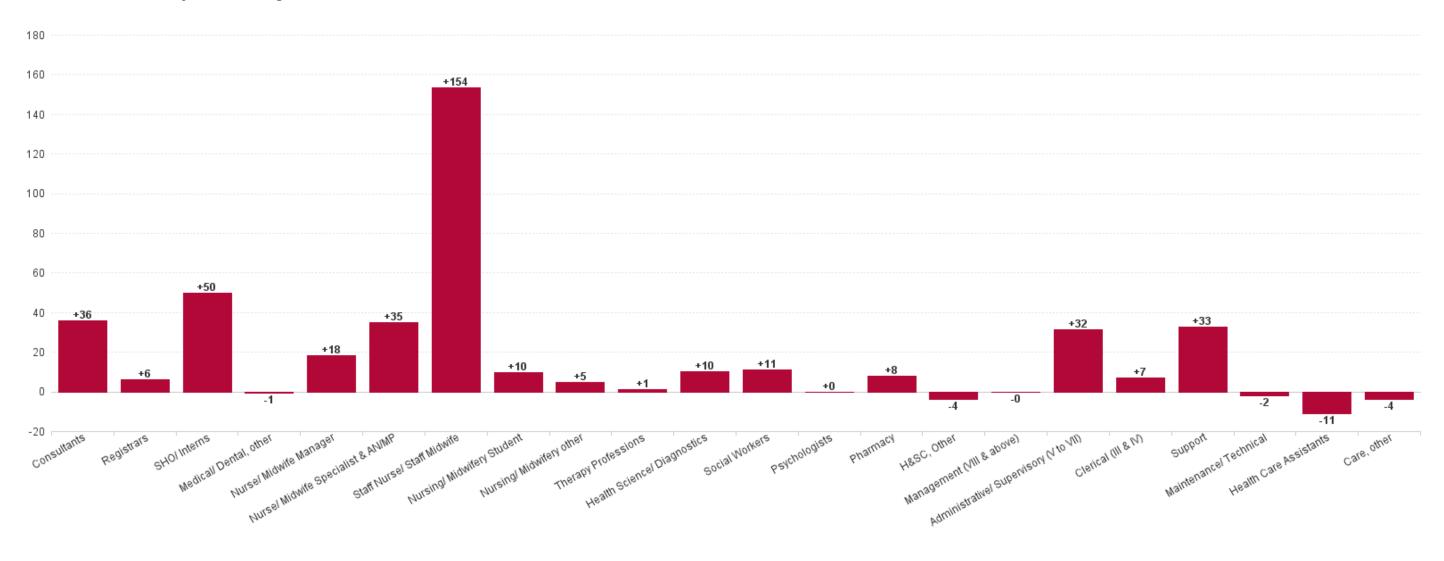

# **Employment by Staff Group OCT 2023**

| Employment by Staff Group OCT 2023       | WTE<br>DEC<br>2019 | WTE<br>DEC<br>2022 | WTE<br>SEP<br>2023 | WTE<br>OCT<br>2023 | WTE<br>change<br>since<br>DEC 2019 | % WTE<br>Change<br>since Dec<br>2019 | WTE<br>change<br>since<br>DEC 2022 | % WTE<br>Change<br>since Dec<br>2022 | WTE<br>change<br>since<br>SEP 2023 | No.<br>OCT<br>2023 |
|------------------------------------------|--------------------|--------------------|--------------------|--------------------|------------------------------------|--------------------------------------|------------------------------------|--------------------------------------|------------------------------------|--------------------|
| Overall                                  | 9,663              | 11,267             | 11,458             | 11,461             | +1,798                             | +18.6%                               | +194                               | +1.7%                                | +3                                 | 12,526             |
| Consultants                              | 441                | 530                | 560                | 562                | +121                               | +27.5%                               | +31                                | +5.9%                                | +1                                 | 594                |
| Registrars                               | 481                | 550                | 551                | 559                | +78                                | +16.2%                               | +9                                 | +1.6%                                | +8                                 | 575                |
| SHO/ Interns                             | 439                | 512                | 561                | 561                | +122                               | +27.9%                               | +49                                | +9.7%                                | -0                                 | 579                |
| Medical/ Dental, other                   | 5                  | 5                  | 4                  | 4                  | -1                                 | -26.4%                               | -1                                 | -19.9%                               | -0                                 | 6                  |
| Medical & Dental                         | 1,366              | 1,597              | 1,677              | 1,686              | +320                               | +23.4%                               | +89                                | +5.6%                                | +9                                 | 1,754              |
| Nurse/ Midwife Manager                   | 769                | 997                | 1,020              | 1,010              | +241                               | +31.3%                               | +13                                | +1.3%                                | -9                                 | 1,106              |
| Nurse/ Midwife Specialist & AN/MP        | 185                | 281                | 307                | 307                | +122                               | +65.8%                               | +26                                | +9.3%                                | +1                                 | 335                |
| Staff Nurse/ Staff Midwife               | 2,588              | 3,030              | 3,068              | 3,067              | +479                               | +18.5%                               | +37                                | +1.2%                                | -0                                 | 3,350              |
| Nursingl Midwifery awaiting registration | 62                 | 10                 | 17                 | 40                 | -22                                | -35.0%                               | +30                                | +302.3%                              | +24                                | 51                 |
| Post-registration Nurse/ Midwife Student | 42                 | 42                 | 27                 | 27                 | -15                                | -35.4%                               | -15                                | -35.5%                               | +0                                 | 27                 |
| Pre-registration Nursel Midwife Intern   | 2                  | 3                  | 35                 | 4                  | +1                                 | +46.7%                               | +1                                 | +31.8%                               | -32                                | 14                 |
| Nursing/ Midwifery Student               | 106                | 55                 | 79                 | 71                 | -35                                | -33.3%                               | +16                                | +29.8%                               | -8                                 | 92                 |
| Nursing/ Midwifery other                 | 43                 | 27                 | 31                 | 32                 | -11                                | -25.8%                               | +5                                 | +18.1%                               | +1                                 | 34                 |
| Nursing & Midwifery                      | 3,692              | 4,390              | 4,503              | 4,488              | +796                               | +21.5%                               | +97                                | +2.2%                                | -15                                | 4,917              |
| Therapy Professions                      | 332                | 415                | 403                | 411                | +78                                | +23.6%                               | -4                                 | -1.0%                                | +8                                 | 451                |
| Health Science/ Diagnostics              | 589                | 660                | 660                | 659                | +70                                | +11.9%                               | -1                                 | -0.2%                                | -1                                 | 733                |
| Social Workers                           | 66                 | 76                 | 81                 | 83                 | +17                                | +26.1%                               | +7                                 | +9.5%                                | +2                                 | 92                 |
| Psychologists                            | 12                 | 13                 | 16                 | 16                 | +4                                 | +34.7%                               | +3                                 | +21.0%                               | +0                                 | 18                 |
| Pharmacy                                 | 127                | 155                | 161                | 162                | +35                                | +27.9%                               | +7                                 | +4.6%                                | +1                                 | 180                |
| H&SC, Other                              | 14                 | 19                 | 11                 | 12                 | -2                                 | -14.3%                               | -6                                 | -33.9%                               | +1                                 | 16                 |
| Health & Social Care Professionals       | 1,140              | 1,337              | 1,332              | 1,343              | +203                               | +17.8%                               | +6                                 | +0.4%                                | +11                                | 1,490              |
| Management (VIII & above)                | 82                 | 106                | 105                | 107                | +25                                | +30.1%                               | +1                                 | +0.9%                                | +1                                 | 109                |
| Administrative/ Supervisory (V to VII)   | 349                | 509                | 524                | 535                | +186                               | +53.3%                               | +26                                | +5.1%                                | +11                                | 563                |
| Clerical (III & IV)                      | 1,031              | 1,082              | 1,059              | 1,065              | +34                                | +3.3%                                | -17                                | -1.6%                                | +6                                 | 1,210              |
| Management & Administrative              | 1,462              | 1,697              | 1,689              | 1,706              | +244                               | +16.7%                               | +10                                | +0.6%                                | +18                                | 1,882              |
| Support                                  | 974                | 1,005              | 1,041              | 1,022              | +48                                | +5.0%                                | +17                                | +1.7%                                | -19                                | 1,148              |
| Maintenance/ Technical                   | 89                 | 112                | 109                | 110                | +21                                | +23.8%                               | -2                                 | -1.8%                                | +1                                 | 114                |
| General Support                          | 1,063              | 1,117              | 1,151              | 1,132              | +69                                | +6.5%                                | +15                                | +1.3%                                | -18                                | 1,262              |
| Health Care Assistants                   | 902                | 1,096              | 1,076              | 1,075              | +172                               | +19.1%                               | -21                                | -1.9%                                | -2                                 | 1,183              |
| Care, other                              | 37                 | 32                 | 30                 | 30                 | -7                                 | -18.4%                               | -1                                 | -4.3%                                | +1                                 | 38                 |
| Patient & Client Care                    | 939                | 1,128              | 1,106              | 1,105              | +165                               | +17.6%                               | -23                                | -2.0%                                | -1                                 | 1,221              |