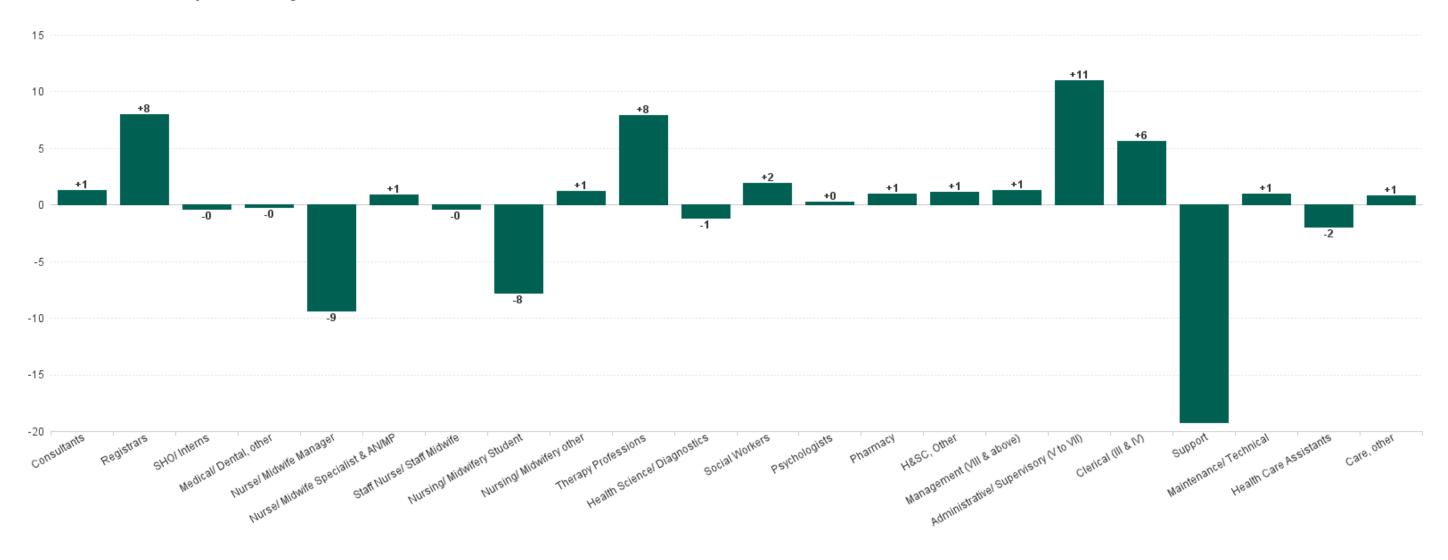

# **Employment by Staff Group OCT 2023**

| Employment by Staff Group OCT 2023       | WTE<br>DEC<br>2019 | WTE<br>DEC<br>2022 | WTE<br>SEP<br>2023 | WTE<br>OCT<br>2023 | WTE<br>change<br>since<br>DEC 2019 | % WTE<br>Change<br>since Dec<br>2019 | WTE<br>change<br>since<br>DEC 2022 | % WTE<br>Change<br>since Dec<br>2022 | WTE<br>change<br>since<br>SEP 2023 | No.<br>OCT<br>2023 |
|------------------------------------------|--------------------|--------------------|--------------------|--------------------|------------------------------------|--------------------------------------|------------------------------------|--------------------------------------|------------------------------------|--------------------|
| Overall                                  | 9,663              | 11,267             | 11,458             | 11,461             | +1,798                             | +18.6%                               | +194                               | +1.7%                                | +3                                 | 12,526             |
| Consultants                              | 441                | 530                | 560                | 562                | +121                               | +27.5%                               | +31                                | +5.9%                                | +1                                 | 594                |
| Registrars                               | 481                | 550                | 551                | 559                | +78                                | +16.2%                               | +9                                 | +1.6%                                | +8                                 | 575                |
| SHO/ Interns                             | 439                | 512                | 561                | 561                | +122                               | +27.9%                               | +49                                | +9.7%                                | -0                                 | 579                |
| Medical/ Dental, other                   | 5                  | 5                  | 4                  | 4                  | -1                                 | -26.4%                               | -1                                 | -19.9%                               | -0                                 | 6                  |
| Medical & Dental                         | 1,366              | 1,597              | 1,677              | 1,686              | +320                               | +23.4%                               | +89                                | +5.6%                                | +9                                 | 1,754              |
| Nurse/ Midwife Manager                   | 769                | 997                | 1,020              | 1,010              | +241                               | +31.3%                               | +13                                | +1.3%                                | -9                                 | 1,106              |
| Nurse/ Midwife Specialist & AN/MP        | 185                | 281                | 307                | 307                | +122                               | +65.8%                               | +26                                | +9.3%                                | +1                                 | 335                |
| Staff Nurse/ Staff Midwife               | 2,588              | 3,030              | 3,068              | 3,067              | +479                               | +18.5%                               | +37                                | +1.2%                                | -0                                 | 3,350              |
| Nursingl Midwifery awaiting registration | 62                 | 10                 | 17                 | 40                 | -22                                | -35.0%                               | +30                                | +302.3%                              | +24                                | 51                 |
| Post-registration Nurse/ Midwife Student | 42                 | 42                 | 27                 | 27                 | -15                                | -35.4%                               | -15                                | -35.5%                               | +0                                 | 27                 |
| Pre-registration Nursel Midwife Intern   | 2                  | 3                  | 35                 | 4                  | +1                                 | +46.7%                               | +1                                 | +31.8%                               | -32                                | 14                 |
| Nursing/ Midwifery Student               | 106                | 55                 | 79                 | 71                 | -35                                | -33.3%                               | +16                                | +29.8%                               | -8                                 | 92                 |
| Nursing/ Midwifery other                 | 43                 | 27                 | 31                 | 32                 | -11                                | -25.8%                               | +5                                 | +18.1%                               | +1                                 | 34                 |
| Nursing & Midwifery                      | 3,692              | 4,390              | 4,503              | 4,488              | +796                               | +21.5%                               | +97                                | +2.2%                                | -15                                | 4,917              |
| Therapy Professions                      | 332                | 415                | 403                | 411                | +78                                | +23.6%                               | -4                                 | -1.0%                                | +8                                 | 451                |
| Health Science/ Diagnostics              | 589                | 660                | 660                | 659                | +70                                | +11.9%                               | -1                                 | -0.2%                                | -1                                 | 733                |
| Social Workers                           | 66                 | 76                 | 81                 | 83                 | +17                                | +26.1%                               | +7                                 | +9.5%                                | +2                                 | 92                 |
| Psychologists                            | 12                 | 13                 | 16                 | 16                 | +4                                 | +34.7%                               | +3                                 | +21.0%                               | +0                                 | 18                 |
| Pharmacy                                 | 127                | 155                | 161                | 162                | +35                                | +27.9%                               | +7                                 | +4.6%                                | +1                                 | 180                |
| H&SC, Other                              | 14                 | 19                 | 11                 | 12                 | -2                                 | -14.3%                               | -6                                 | -33.9%                               | +1                                 | 16                 |
| Health & Social Care Professionals       | 1,140              | 1,337              | 1,332              | 1,343              | +203                               | +17.8%                               | +6                                 | +0.4%                                | +11                                | 1,490              |
| Management (VIII & above)                | 82                 | 106                | 105                | 107                | +25                                | +30.1%                               | +1                                 | +0.9%                                | +1                                 | 109                |
| Administrative/ Supervisory (V to VII)   | 349                | 509                | 524                | 535                | +186                               | +53.3%                               | +26                                | +5.1%                                | +11                                | 563                |
| Clerical (III & IV)                      | 1,031              | 1,082              | 1,059              | 1,065              | +34                                | +3.3%                                | -17                                | -1.6%                                | +6                                 | 1,210              |
| Management & Administrative              | 1,462              | 1,697              | 1,689              | 1,706              | +244                               | +16.7%                               | +10                                | +0.6%                                | +18                                | 1,882              |
| Support                                  | 974                | 1,005              | 1,041              | 1,022              | +48                                | +5.0%                                | +17                                | +1.7%                                | -19                                | 1,148              |
| Maintenance/ Technical                   | 89                 | 112                | 109                | 110                | +21                                | +23.8%                               | -2                                 | -1.8%                                | +1                                 | 114                |
| General Support                          | 1,063              | 1,117              | 1,151              | 1,132              | +69                                | +6.5%                                | +15                                | +1.3%                                | -18                                | 1,262              |
| Health Care Assistants                   | 902                | 1,096              | 1,076              | 1,075              | +172                               | +19.1%                               | -21                                | -1.9%                                | -2                                 | 1,183              |
| Care, other                              | 37                 | 32                 | 30                 | 30                 | -7                                 | -18.4%                               | -1                                 | -4.3%                                | +1                                 | 38                 |
| Patient & Client Care                    | 939                | 1,128              | 1,106              | 1,105              | +165                               | +17.6%                               | -23                                | -2.0%                                | -1                                 | 1,221              |