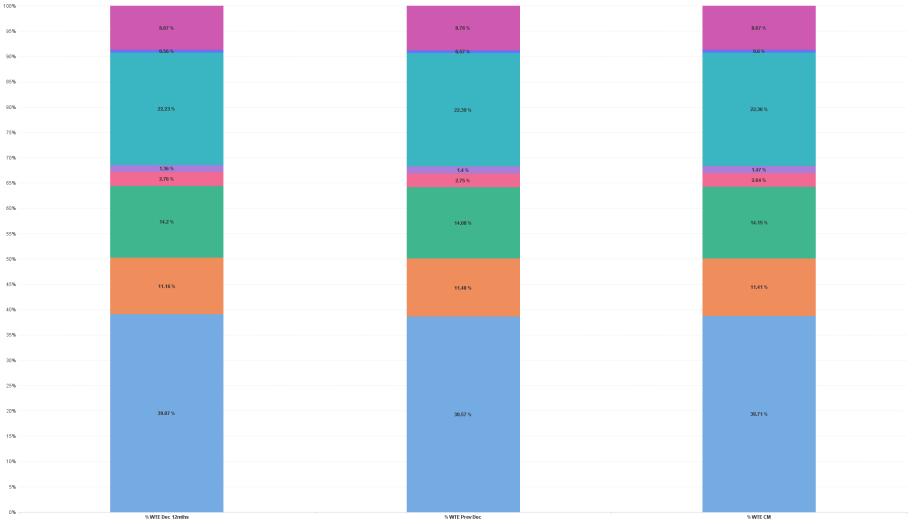

# **Employment by Staff Group OCT 2023**

| Employment by Staff Group OCT 2023       | WTE<br>DEC<br>2019 | WTE<br>DEC<br>2022 | WTE<br>SEP<br>2023 | WTE<br>OCT<br>2023 | WTE<br>change<br>since<br>DEC 2019 | % WTE<br>Change<br>since Dec<br>2019 | WTE<br>change<br>since<br>DEC 2022 | % WTE<br>Change<br>since Dec<br>2022 | WTE<br>change<br>since<br>SEP 2023 | No.<br>OCT<br>2023 |
|------------------------------------------|--------------------|--------------------|--------------------|--------------------|------------------------------------|--------------------------------------|------------------------------------|--------------------------------------|------------------------------------|--------------------|
| Overall                                  | 9,663              | 11,267             | 11,458             | 11,461             | +1,798                             | +18.6%                               | +194                               | +1.7%                                | +3                                 | 12,526             |
| Consultants                              | 441                | 530                | 560                | 562                | +121                               | +27.5%                               | +31                                | +5.9%                                | +1                                 | 594                |
| Registrars                               | 481                | 550                | 551                | 559                | +78                                | +16.2%                               | +9                                 | +1.6%                                | +8                                 | 575                |
| SHO/ Interns                             | 439                | 512                | 561                | 561                | +122                               | +27.9%                               | +49                                | +9.7%                                | -0                                 | 579                |
| Medical/ Dental, other                   | 5                  | 5                  | 4                  | 4                  | -1                                 | -26.4%                               | -1                                 | -19.9%                               | -0                                 | 6                  |
| Medical & Dental                         | 1,366              | 1,597              | 1,677              | 1,686              | +320                               | +23.4%                               | +89                                | +5.6%                                | +9                                 | 1,754              |
| Nurse/ Midwife Manager                   | 769                | 997                | 1,020              | 1,010              | +241                               | +31.3%                               | +13                                | +1.3%                                | -9                                 | 1,106              |
| Nurse/ Midwife Specialist & AN/MP        | 185                | 281                | 307                | 307                | +122                               | +65.8%                               | +26                                | +9.3%                                | +1                                 | 335                |
| Staff Nurse/ Staff Midwife               | 2,588              | 3,030              | 3,068              | 3,067              | +479                               | +18.5%                               | +37                                | +1.2%                                | -0                                 | 3,350              |
| Nursingl Midwifery awaiting registration | 62                 | 10                 | 17                 | 40                 | -22                                | -35.0%                               | +30                                | +302.3%                              | +24                                | 51                 |
| Post-registration Nurse/ Midwife Student | 42                 | 42                 | 27                 | 27                 | -15                                | -35.4%                               | -15                                | -35.5%                               | +0                                 | 27                 |
| Pre-registration Nursel Midwife Intern   | 2                  | 3                  | 35                 | 4                  | +1                                 | +46.7%                               | +1                                 | +31.8%                               | -32                                | 14                 |
| Nursing/ Midwifery Student               | 106                | 55                 | 79                 | 71                 | -35                                | -33.3%                               | +16                                | +29.8%                               | -8                                 | 92                 |
| Nursing/ Midwifery other                 | 43                 | 27                 | 31                 | 32                 | -11                                | -25.8%                               | +5                                 | +18.1%                               | +1                                 | 34                 |
| Nursing & Midwifery                      | 3,692              | 4,390              | 4,503              | 4,488              | +796                               | +21.5%                               | +97                                | +2.2%                                | -15                                | 4,917              |
| Therapy Professions                      | 332                | 415                | 403                | 411                | +78                                | +23.6%                               | -4                                 | -1.0%                                | +8                                 | 451                |
| Health Science/ Diagnostics              | 589                | 660                | 660                | 659                | +70                                | +11.9%                               | -1                                 | -0.2%                                | -1                                 | 733                |
| Social Workers                           | 66                 | 76                 | 81                 | 83                 | +17                                | +26.1%                               | +7                                 | +9.5%                                | +2                                 | 92                 |
| Psychologists                            | 12                 | 13                 | 16                 | 16                 | +4                                 | +34.7%                               | +3                                 | +21.0%                               | +0                                 | 18                 |
| Pharmacy                                 | 127                | 155                | 161                | 162                | +35                                | +27.9%                               | +7                                 | +4.6%                                | +1                                 | 180                |
| H&SC, Other                              | 14                 | 19                 | 11                 | 12                 | -2                                 | -14.3%                               | -6                                 | -33.9%                               | +1                                 | 16                 |
| Health & Social Care Professionals       | 1,140              | 1,337              | 1,332              | 1,343              | +203                               | +17.8%                               | +6                                 | +0.4%                                | +11                                | 1,490              |
| Management (VIII & above)                | 82                 | 106                | 105                | 107                | +25                                | +30.1%                               | +1                                 | +0.9%                                | +1                                 | 109                |
| Administrative/ Supervisory (V to VII)   | 349                | 509                | 524                | 535                | +186                               | +53.3%                               | +26                                | +5.1%                                | +11                                | 563                |
| Clerical (III & IV)                      | 1,031              | 1,082              | 1,059              | 1,065              | +34                                | +3.3%                                | -17                                | -1.6%                                | +6                                 | 1,210              |
| Management & Administrative              | 1,462              | 1,697              | 1,689              | 1,706              | +244                               | +16.7%                               | +10                                | +0.6%                                | +18                                | 1,882              |
| Support                                  | 974                | 1,005              | 1,041              | 1,022              | +48                                | +5.0%                                | +17                                | +1.7%                                | -19                                | 1,148              |
| Maintenance/ Technical                   | 89                 | 112                | 109                | 110                | +21                                | +23.8%                               | -2                                 | -1.8%                                | +1                                 | 114                |
| General Support                          | 1,063              | 1,117              | 1,151              | 1,132              | +69                                | +6.5%                                | +15                                | +1.3%                                | -18                                | 1,262              |
| Health Care Assistants                   | 902                | 1,096              | 1,076              | 1,075              | +172                               | +19.1%                               | -21                                | -1.9%                                | -2                                 | 1,183              |
| Care, other                              | 37                 | 32                 | 30                 | 30                 | -7                                 | -18.4%                               | -1                                 | -4.3%                                | +1                                 | 38                 |
| Patient & Client Care                    | 939                | 1,128              | 1,106              | 1,105              | +165                               | +17.6%                               | -23                                | -2.0%                                | -1                                 | 1,221              |