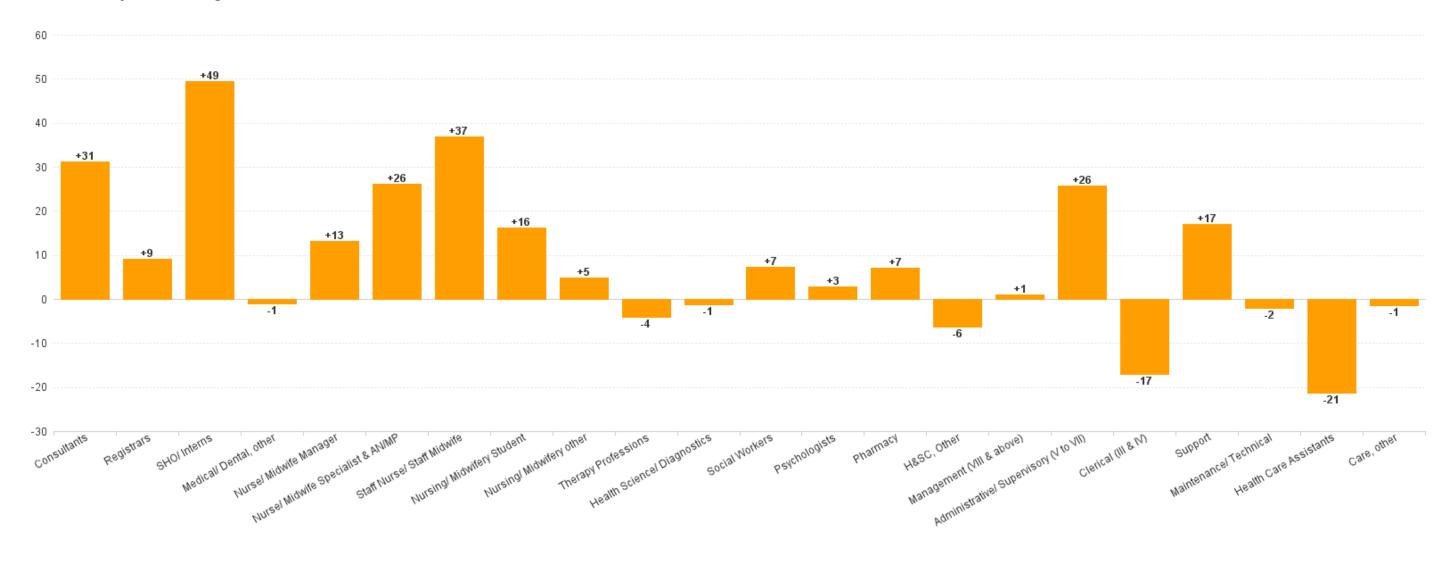

# **Employment by Staff Group OCT 2023**

| Employment by Staff Group OCT 2023       | WTE<br>DEC<br>2019 | WTE<br>DEC<br>2022 | WTE<br>SEP<br>2023 | WTE<br>OCT<br>2023 | WTE<br>change<br>since<br>DEC 2019 | % WTE<br>Change<br>since Dec<br>2019 | WTE<br>change<br>since<br>DEC 2022 | % WTE<br>Change<br>since Dec<br>2022 | WTE<br>change<br>since<br>SEP 2023 | No.<br>OCT<br>2023 |
|------------------------------------------|--------------------|--------------------|--------------------|--------------------|------------------------------------|--------------------------------------|------------------------------------|--------------------------------------|------------------------------------|--------------------|
| Overall                                  | 9,663              | 11,267             | 11,458             | 11,461             | +1,798                             | +18.6%                               | +194                               | +1.7%                                | +3                                 | 12,526             |
| Consultants                              | 441                | 530                | 560                | 562                | +121                               | +27.5%                               | +31                                | +5.9%                                | +1                                 | 594                |
| Registrars                               | 481                | 550                | 551                | 559                | +78                                | +16.2%                               | +9                                 | +1.6%                                | +8                                 | 575                |
| SHO/ Interns                             | 439                | 512                | 561                | 561                | +122                               | +27.9%                               | +49                                | +9.7%                                | -0                                 | 579                |
| Medical/ Dental, other                   | 5                  | 5                  | 4                  | 4                  | -1                                 | -26.4%                               | -1                                 | -19.9%                               | -0                                 | 6                  |
| Medical & Dental                         | 1,366              | 1,597              | 1,677              | 1,686              | +320                               | +23.4%                               | +89                                | +5.6%                                | +9                                 | 1,754              |
| Nurse/ Midwife Manager                   | 769                | 997                | 1,020              | 1,010              | +241                               | +31.3%                               | +13                                | +1.3%                                | -9                                 | 1,106              |
| Nurse/ Midwife Specialist & AN/MP        | 185                | 281                | 307                | 307                | +122                               | +65.8%                               | +26                                | +9.3%                                | +1                                 | 335                |
| Staff Nurse/ Staff Midwife               | 2,588              | 3,030              | 3,068              | 3,067              | +479                               | +18.5%                               | +37                                | +1.2%                                | -0                                 | 3,350              |
| Nursingl Midwifery awaiting registration | 62                 | 10                 | 17                 | 40                 | -22                                | -35.0%                               | +30                                | +302.3%                              | +24                                | 51                 |
| Post-registration Nurse/ Midwife Student | 42                 | 42                 | 27                 | 27                 | -15                                | -35.4%                               | -15                                | -35.5%                               | +0                                 | 27                 |
| Pre-registration Nursel Midwife Intern   | 2                  | 3                  | 35                 | 4                  | +1                                 | +46.7%                               | +1                                 | +31.8%                               | -32                                | 14                 |
| Nursing/ Midwifery Student               | 106                | 55                 | 79                 | 71                 | -35                                | -33.3%                               | +16                                | +29.8%                               | -8                                 | 92                 |
| Nursing/ Midwifery other                 | 43                 | 27                 | 31                 | 32                 | -11                                | -25.8%                               | +5                                 | +18.1%                               | +1                                 | 34                 |
| Nursing & Midwifery                      | 3,692              | 4,390              | 4,503              | 4,488              | +796                               | +21.5%                               | +97                                | +2.2%                                | -15                                | 4,917              |
| Therapy Professions                      | 332                | 415                | 403                | 411                | +78                                | +23.6%                               | -4                                 | -1.0%                                | +8                                 | 451                |
| Health Science/ Diagnostics              | 589                | 660                | 660                | 659                | +70                                | +11.9%                               | -1                                 | -0.2%                                | -1                                 | 733                |
| Social Workers                           | 66                 | 76                 | 81                 | 83                 | +17                                | +26.1%                               | +7                                 | +9.5%                                | +2                                 | 92                 |
| Psychologists                            | 12                 | 13                 | 16                 | 16                 | +4                                 | +34.7%                               | +3                                 | +21.0%                               | +0                                 | 18                 |
| Pharmacy                                 | 127                | 155                | 161                | 162                | +35                                | +27.9%                               | +7                                 | +4.6%                                | +1                                 | 180                |
| H&SC, Other                              | 14                 | 19                 | 11                 | 12                 | -2                                 | -14.3%                               | -6                                 | -33.9%                               | +1                                 | 16                 |
| Health & Social Care Professionals       | 1,140              | 1,337              | 1,332              | 1,343              | +203                               | +17.8%                               | +6                                 | +0.4%                                | +11                                | 1,490              |
| Management (VIII & above)                | 82                 | 106                | 105                | 107                | +25                                | +30.1%                               | +1                                 | +0.9%                                | +1                                 | 109                |
| Administrative/ Supervisory (V to VII)   | 349                | 509                | 524                | 535                | +186                               | +53.3%                               | +26                                | +5.1%                                | +11                                | 563                |
| Clerical (III & IV)                      | 1,031              | 1,082              | 1,059              | 1,065              | +34                                | +3.3%                                | -17                                | -1.6%                                | +6                                 | 1,210              |
| Management & Administrative              | 1,462              | 1,697              | 1,689              | 1,706              | +244                               | +16.7%                               | +10                                | +0.6%                                | +18                                | 1,882              |
| Support                                  | 974                | 1,005              | 1,041              | 1,022              | +48                                | +5.0%                                | +17                                | +1.7%                                | -19                                | 1,148              |
| Maintenance/ Technical                   | 89                 | 112                | 109                | 110                | +21                                | +23.8%                               | -2                                 | -1.8%                                | +1                                 | 114                |
| General Support                          | 1,063              | 1,117              | 1,151              | 1,132              | +69                                | +6.5%                                | +15                                | +1.3%                                | -18                                | 1,262              |
| Health Care Assistants                   | 902                | 1,096              | 1,076              | 1,075              | +172                               | +19.1%                               | -21                                | -1.9%                                | -2                                 | 1,183              |
| Care, other                              | 37                 | 32                 | 30                 | 30                 | -7                                 | -18.4%                               | -1                                 | -4.3%                                | +1                                 | 38                 |
| Patient & Client Care                    | 939                | 1,128              | 1,106              | 1,105              | +165                               | +17.6%                               | -23                                | -2.0%                                | -1                                 | 1,221              |