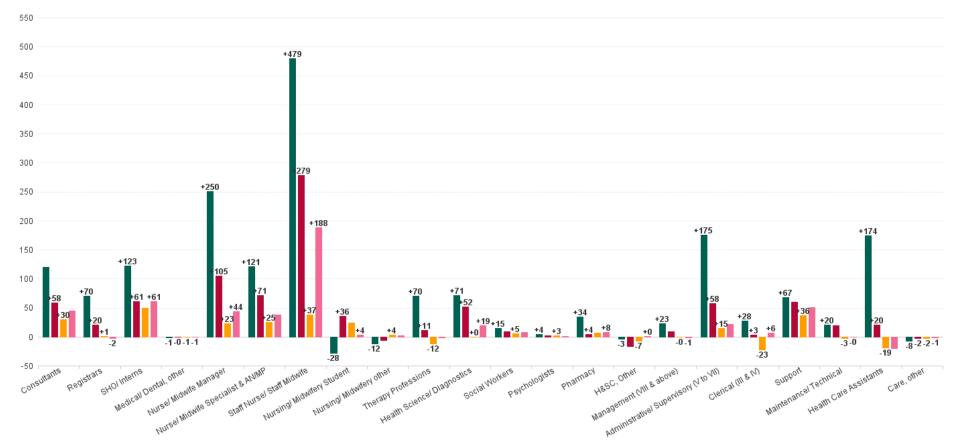

## Employment by Staff Group SEP 2023

| Employment by Staff Group SEP 2023       | WTE<br>DEC<br>2019 | WTE<br>DEC<br>2022 | WTE<br>AUG<br>2023 | WTE<br>SEP<br>2023 | WTE<br>change<br>since<br>DEC 2019 | % WTE<br>Change<br>since Dec<br>2019 | WTE<br>change<br>since<br>DEC 2022 | % WTE<br>Change<br>since Dec<br>2022 | WTE<br>change<br>since<br>AUG 2023 | No.<br>SEP<br>2023 |
|------------------------------------------|--------------------|--------------------|--------------------|--------------------|------------------------------------|--------------------------------------|------------------------------------|--------------------------------------|------------------------------------|--------------------|
| Overall                                  | 9,663              | 11,267             | 11,442             | 11,458             | +1,795                             | +18.6%                               | +191                               | +1.7%                                | +16                                | 12,553             |
| Consultants                              | 441                | 530                | 553                | 560                | +120                               | +27.2%                               | +30                                | +5.7%                                | +7                                 | 597                |
| Registrars                               | 481                | 550                | 549                | 551                | +70                                | +14.6%                               | +1                                 | +0.2%                                | +3                                 | 562                |
| SHO/ Interns                             | 439                | 512                | 555                | 561                | +123                               | +28.0%                               | +50                                | +9.8%                                | +6                                 | 569                |
| Medical/ Dental, other                   | 5                  | 5                  | 4                  | 4                  | -1                                 | -22.8%                               | -1                                 | -16.0%                               | -0                                 | 6                  |
| Medical & Dental                         | 1,366              | 1,597              | 1,661              | 1,677              | +311                               | +22.8%                               | +80                                | +5.0%                                | +16                                | 1,734              |
| Nurse/ Midwife Manager                   | 769                | 997                | 1,017              | 1,020              | +250                               | +32.6%                               | +23                                | +2.3%                                | +2                                 | 1,116              |
| Nurse/ Midwife Specialist & AN/MP        | 185                | 281                | 300                | 307                | +121                               | +65.3%                               | +25                                | +9.0%                                | +6                                 | 334                |
| Staff Nurse/ Staff Midwife               | 2,588              | 3,030              | 3,049              | 3,068              | +479                               | +18.5%                               | +37                                | +1.2%                                | +19                                | 3,341              |
| Nursing/ Midwifery awaiting registration | 62                 | 10                 | 4                  | 17                 | -45                                | -73.3%                               | +7                                 | +65.4%                               | +13                                | 21                 |
| Post-registration Nurse/ Midwife Student | 42                 | 42                 | 28                 | 27                 | -15                                | -35.6%                               | -15                                | -35.7%                               | -1                                 | 27                 |
| Pre-registration Nurse/ Midwife Intern   | 2                  | 3                  | 72                 | 35                 | +33                                | +1,329.3%                            | +32                                | +1,183.2%                            | -37                                | 83                 |
| Nursing/ Midwifery Student               | 106                | 55                 | 103                | 79                 | -28                                | -26.0%                               | +24                                | +44.0%                               | -25                                | 131                |
| Nursing/ Midwifery other                 | 43                 | 27                 | 31                 | 31                 | -12                                | -28.7%                               | +4                                 | +13.5%                               | -1                                 | 33                 |
| Nursing & Midwifery                      | 3,692              | 4,390              | 4,500              | 4,503              | +811                               | +22.0%                               | +113                               | +2.6%                                | +3                                 | 4,955              |
| Therapy Professions                      | 332                | 415                | 401                | 403                | +70                                | +21.2%                               | -12                                | -2.9%                                | +1                                 | 451                |
| Health Science/ Diagnostics              | 589                | 660                | 663                | 660                | +71                                | +12.1%                               | +0                                 | +0.0%                                | -3                                 | 733                |
| Social Workers                           | 66                 | 76                 | 82                 | 81                 | +15                                | +23.2%                               | +5                                 | +7.0%                                | -0                                 | 92                 |
| Psychologists                            | 12                 | 13                 | 15                 | 16                 | +4                                 | +32.6%                               | +3                                 | +19.1%                               | +1                                 | 19                 |
| Pharmacy                                 | 127                | 155                | 158                | 161                | +34                                | +27.1%                               | +6                                 | +4.0%                                | +3                                 | 180                |
| H&SC, Other                              | 14                 | 19                 | 6                  | 11                 | -3                                 | -22.0%                               | -7                                 | -39.9%                               | +5                                 | 15                 |
| Health & Social Care Professionals       | 1,140              | 1,337              | 1,325              | 1,332              | +192                               | +16.8%                               | -5                                 | -0.4%                                | +7                                 | 1,490              |
| Management (VIII & above)                | 82                 | 106                | 103                | 105                | +23                                | +28.5%                               | -0                                 | -0.3%                                | +2                                 | 108                |
| Administrative/ Supervisory (V to VII)   | 349                | 509                | 521                | 524                | +175                               | +50.2%                               | +15                                | +2.9%                                | +3                                 | 554                |
| Clerical (III & IV)                      | 1,031              | 1,082              | 1,061              | 1,059              | +28                                | +2.7%                                | -23                                | -2.1%                                | -1                                 | 1,211              |
| Management & Administrative              | 1,462              | 1,697              | 1,685              | 1,689              | +226                               | +15.5%                               | -8                                 | -0.5%                                | +4                                 | 1,873              |
| Support                                  | 974                | 1,005              | 1,028              | 1,041              | +67                                | +6.9%                                | +36                                | +3.6%                                | +14                                | 1,166              |
| Maintenance/ Technical                   | 89                 | 112                | 110                | 109                | +20                                | +22.8%                               | -3                                 | -2.7%                                | -1                                 | 113                |
| General Support                          | 1,063              | 1,117              | 1,138              | 1,151              | +88                                | +8.3%                                | +33                                | +3.0%                                | +13                                | 1,279              |
| Health Care Assistants                   | 902                | 1,096              | 1,103              | 1,076              | +174                               | +19.3%                               | -19                                | -1.8%                                | -27                                | 1,186              |
| Care, other                              | 37                 | 32                 | 30                 | 30                 | -8                                 | -20.6%                               | -2                                 | -6.9%                                | -0                                 | 36                 |
| Patient & Client Care                    | 939                | 1,128              | 1,133              | 1,106              | +166                               | +17.7%                               | -22                                | -1.9%                                | -27                                | 1,222              |