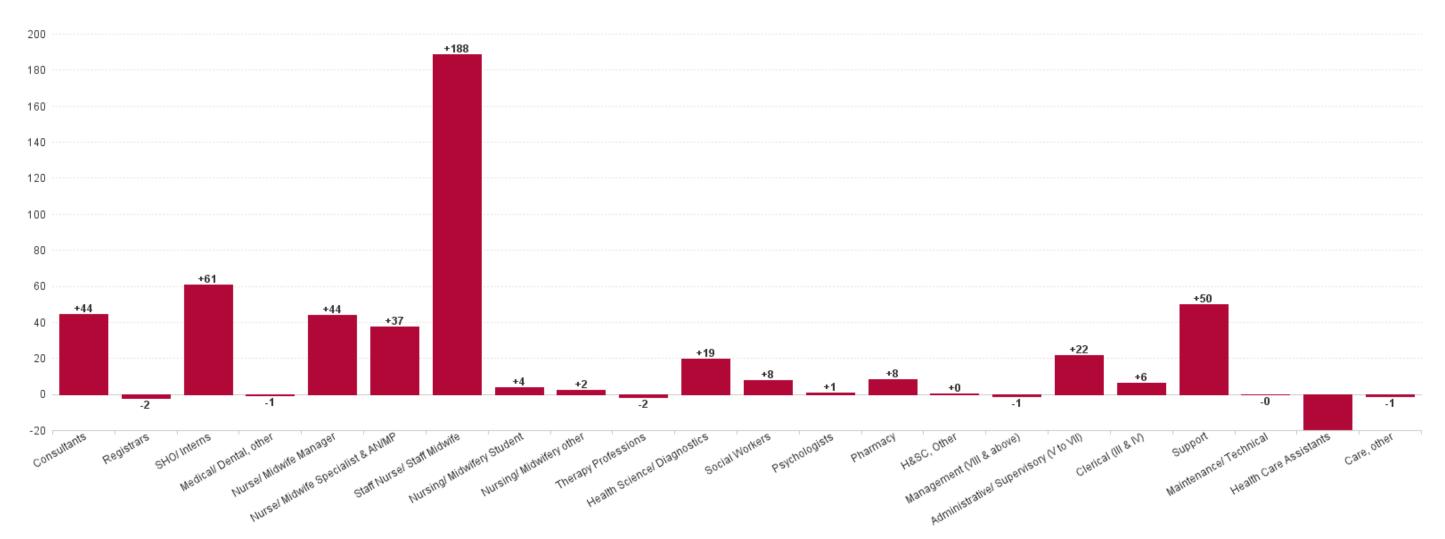

## Employment by Staff Group SEP 2023

| Employment by Staff Group SEP 2023       | WTE<br>DEC<br>2019 | WTE<br>DEC<br>2022 | WTE<br>AUG<br>2023 | WTE<br>SEP<br>2023 | WTE<br>change<br>since<br>DEC 2019 | % WTE<br>Change<br>since Dec<br>2019 | WTE<br>change<br>since<br>DEC 2022 | % WTE<br>Change<br>since Dec<br>2022 | WTE<br>change<br>since<br>AUG 2023 | No.<br>SEP<br>2023 |
|------------------------------------------|--------------------|--------------------|--------------------|--------------------|------------------------------------|--------------------------------------|------------------------------------|--------------------------------------|------------------------------------|--------------------|
| Overall                                  | 9,663              | 11,267             | 11,442             | 11,458             | +1,795                             | +18.6%                               | +191                               | +1.7%                                | +16                                | 12,553             |
| Consultants                              | 441                | 530                | 553                | 560                | +120                               | +27.2%                               | +30                                | +5.7%                                | +7                                 | 597                |
| Registrars                               | 481                | 550                | 549                | 551                | +70                                | +14.6%                               | +1                                 | +0.2%                                | +3                                 | 562                |
| SHO/ Interns                             | 439                | 512                | 555                | 561                | +123                               | +28.0%                               | +50                                | +9.8%                                | +6                                 | 569                |
| Medical/ Dental, other                   | 5                  | 5                  | 4                  | 4                  | -1                                 | -22.8%                               | -1                                 | -16.0%                               | -0                                 | 6                  |
| Medical & Dental                         | 1,366              | 1,597              | 1,661              | 1,677              | +311                               | +22.8%                               | +80                                | +5.0%                                | +16                                | 1,734              |
| Nurse/ Midwife Manager                   | 769                | 997                | 1,017              | 1,020              | +250                               | +32.6%                               | +23                                | +2.3%                                | +2                                 | 1,116              |
| Nurse/ Midwife Specialist & AN/MP        | 185                | 281                | 300                | 307                | +121                               | +65.3%                               | +25                                | +9.0%                                | +6                                 | 334                |
| Staff Nurse/ Staff Midwife               | 2,588              | 3,030              | 3,049              | 3,068              | +479                               | +18.5%                               | +37                                | +1.2%                                | +19                                | 3,341              |
| Nursing/ Midwifery awaiting registration | 62                 | 10                 | 4                  | 17                 | -45                                | -73.3%                               | +7                                 | +65.4%                               | +13                                | 21                 |
| Post-registration Nurse/ Midwife Student | 42                 | 42                 | 28                 | 27                 | -15                                | -35.6%                               | -15                                | -35.7%                               | -1                                 | 27                 |
| Pre-registration Nurse/ Midwife Intern   | 2                  | 3                  | 72                 | 35                 | +33                                | +1,329.3%                            | +32                                | +1,183.2%                            | -37                                | 83                 |
| Nursing/ Midwifery Student               | 106                | 55                 | 103                | 79                 | -28                                | -26.0%                               | +24                                | +44.0%                               | -25                                | 131                |
| Nursing/ Midwifery other                 | 43                 | 27                 | 31                 | 31                 | -12                                | -28.7%                               | +4                                 | +13.5%                               | -1                                 | 33                 |
| Nursing & Midwifery                      | 3,692              | 4,390              | 4,500              | 4,503              | +811                               | +22.0%                               | +113                               | +2.6%                                | +3                                 | 4,955              |
| Therapy Professions                      | 332                | 415                | 401                | 403                | +70                                | +21.2%                               | -12                                | -2.9%                                | +1                                 | 451                |
| Health Science/ Diagnostics              | 589                | 660                | 663                | 660                | +71                                | +12.1%                               | +0                                 | +0.0%                                | -3                                 | 733                |
| Social Workers                           | 66                 | 76                 | 82                 | 81                 | +15                                | +23.2%                               | +5                                 | +7.0%                                | -0                                 | 92                 |
| Psychologists                            | 12                 | 13                 | 15                 | 16                 | +4                                 | +32.6%                               | +3                                 | +19.1%                               | +1                                 | 19                 |
| Pharmacy                                 | 127                | 155                | 158                | 161                | +34                                | +27.1%                               | +6                                 | +4.0%                                | +3                                 | 180                |
| H&SC, Other                              | 14                 | 19                 | 6                  | 11                 | -3                                 | -22.0%                               | -7                                 | -39.9%                               | +5                                 | 15                 |
| Health & Social Care Professionals       | 1,140              | 1,337              | 1,325              | 1,332              | +192                               | +16.8%                               | -5                                 | -0.4%                                | +7                                 | 1,490              |
| Management (VIII & above)                | 82                 | 106                | 103                | 105                | +23                                | +28.5%                               | -0                                 | -0.3%                                | +2                                 | 108                |
| Administrative/ Supervisory (V to VII)   | 349                | 509                | 521                | 524                | +175                               | +50.2%                               | +15                                | +2.9%                                | +3                                 | 554                |
| Clerical (III & IV)                      | 1,031              | 1,082              | 1,061              | 1,059              | +28                                | +2.7%                                | -23                                | -2.1%                                | -1                                 | 1,211              |
| Management & Administrative              | 1,462              | 1,697              | 1,685              | 1,689              | +226                               | +15.5%                               | -8                                 | -0.5%                                | +4                                 | 1,873              |
| Support                                  | 974                | 1,005              | 1,028              | 1,041              | +67                                | +6.9%                                | +36                                | +3.6%                                | +14                                | 1,166              |
| Maintenance/ Technical                   | 89                 | 112                | 110                | 109                | +20                                | +22.8%                               | -3                                 | -2.7%                                | -1                                 | 113                |
| General Support                          | 1,063              | 1,117              | 1,138              | 1,151              | +88                                | +8.3%                                | +33                                | +3.0%                                | +13                                | 1,279              |
| Health Care Assistants                   | 902                | 1,096              | 1,103              | 1,076              | +174                               | +19.3%                               | -19                                | -1.8%                                | -27                                | 1,186              |
| Care, other                              | 37                 | 32                 | 30                 | 30                 | -8                                 | -20.6%                               | -2                                 | -6.9%                                | -0                                 | 36                 |
| Patient & Client Care                    | 939                | 1,128              | 1,133              | 1,106              | +166                               | +17.7%                               | -22                                | -1.9%                                | -27                                | 1,222              |

# WTE Change by Staff Category

■ WTE change since DEC 2019 ■ WTE change since DEC 2021 ■ WTE change since DEC 2022 ■ WTE change since SEP 2022

Æ