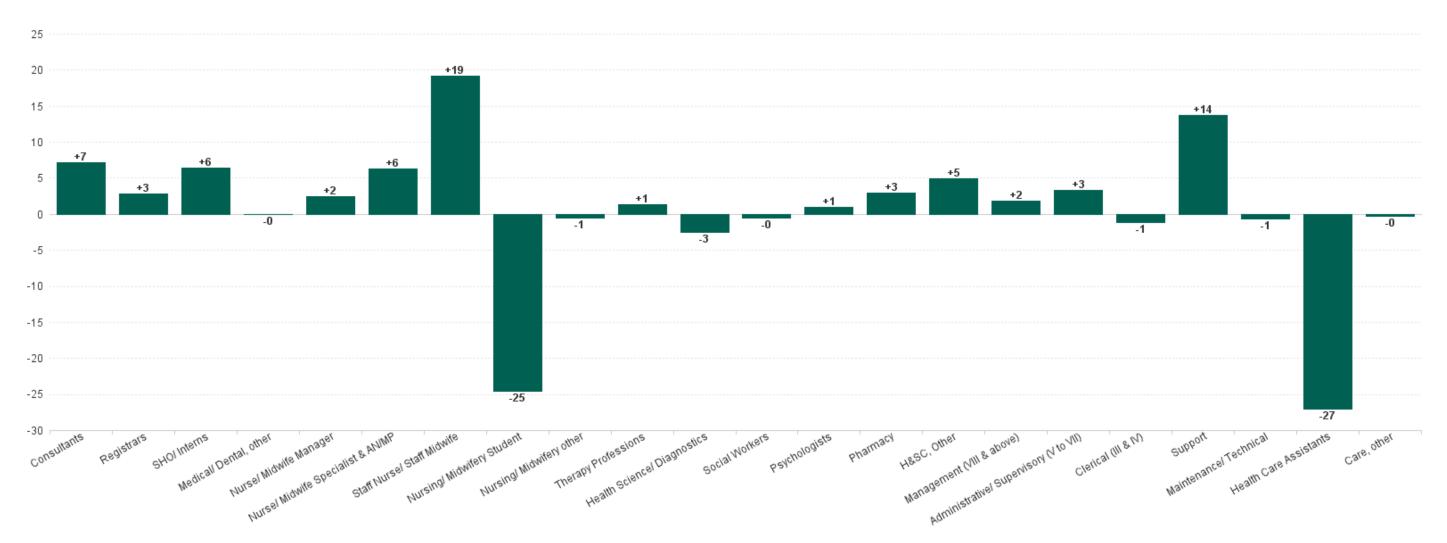

## Employment by Staff Group SEP 2023

| Employment by Staff Group SEP 2023       | WTE<br>DEC<br>2019 | WTE<br>DEC<br>2022 | WTE<br>AUG<br>2023 | WTE<br>SEP<br>2023 | WTE<br>change<br>since<br>DEC 2019 | % WTE<br>Change<br>since Dec<br>2019 | WTE<br>change<br>since<br>DEC 2022 | % WTE<br>Change<br>since Dec<br>2022 | WTE<br>change<br>since<br>AUG 2023 | No.<br>SEP<br>2023 |
|------------------------------------------|--------------------|--------------------|--------------------|--------------------|------------------------------------|--------------------------------------|------------------------------------|--------------------------------------|------------------------------------|--------------------|
| Overall                                  | 9,663              | 11,267             | 11,442             | 11,458             | +1,795                             | +18.6%                               | +191                               | +1.7%                                | +16                                | 12,553             |
| Consultants                              | 441                | 530                | 553                | 560                | +120                               | +27.2%                               | +30                                | +5.7%                                | +7                                 | 597                |
| Registrars                               | 481                | 550                | 549                | 551                | +70                                | +14.6%                               | +1                                 | +0.2%                                | +3                                 | 562                |
| SHO/ Interns                             | 439                | 512                | 555                | 561                | +123                               | +28.0%                               | +50                                | +9.8%                                | +6                                 | 569                |
| Medical/ Dental, other                   | 5                  | 5                  | 4                  | 4                  | -1                                 | -22.8%                               | -1                                 | -16.0%                               | -0                                 | 6                  |
| Medical & Dental                         | 1,366              | 1,597              | 1,661              | 1,677              | +311                               | +22.8%                               | +80                                | +5.0%                                | +16                                | 1,734              |
| Nurse/ Midwife Manager                   | 769                | 997                | 1,017              | 1,020              | +250                               | +32.6%                               | +23                                | +2.3%                                | +2                                 | 1,116              |
| Nurse/ Midwife Specialist & AN/MP        | 185                | 281                | 300                | 307                | +121                               | +65.3%                               | +25                                | +9.0%                                | +6                                 | 334                |
| Staff Nurse/ Staff Midwife               | 2,588              | 3,030              | 3,049              | 3,068              | +479                               | +18.5%                               | +37                                | +1.2%                                | +19                                | 3,341              |
| Nursing/ Midwifery awaiting registration | 62                 | 10                 | 4                  | 17                 | -45                                | -73.3%                               | +7                                 | +65.4%                               | +13                                | 21                 |
| Post-registration Nurse/ Midwife Student | 42                 | 42                 | 28                 | 27                 | -15                                | -35.6%                               | -15                                | -35.7%                               | -1                                 | 27                 |
| Pre-registration Nurse/ Midwife Intern   | 2                  | 3                  | 72                 | 35                 | +33                                | +1,329.3%                            | +32                                | +1,183.2%                            | -37                                | 83                 |
| Nursing/ Midwifery Student               | 106                | 55                 | 103                | 79                 | -28                                | -26.0%                               | +24                                | +44.0%                               | -25                                | 131                |
| Nursing/ Midwifery other                 | 43                 | 27                 | 31                 | 31                 | -12                                | -28.7%                               | +4                                 | +13.5%                               | -1                                 | 33                 |
| Nursing & Midwifery                      | 3,692              | 4,390              | 4,500              | 4,503              | +811                               | +22.0%                               | +113                               | +2.6%                                | +3                                 | 4,955              |
| Therapy Professions                      | 332                | 415                | 401                | 403                | +70                                | +21.2%                               | -12                                | -2.9%                                | +1                                 | 451                |
| Health Science/ Diagnostics              | 589                | 660                | 663                | 660                | +71                                | +12.1%                               | +0                                 | +0.0%                                | -3                                 | 733                |
| Social Workers                           | 66                 | 76                 | 82                 | 81                 | +15                                | +23.2%                               | +5                                 | +7.0%                                | -0                                 | 92                 |
| Psychologists                            | 12                 | 13                 | 15                 | 16                 | +4                                 | +32.6%                               | +3                                 | +19.1%                               | +1                                 | 19                 |
| Pharmacy                                 | 127                | 155                | 158                | 161                | +34                                | +27.1%                               | +6                                 | +4.0%                                | +3                                 | 180                |
| H&SC, Other                              | 14                 | 19                 | 6                  | 11                 | -3                                 | -22.0%                               | -7                                 | -39.9%                               | +5                                 | 15                 |
| Health & Social Care Professionals       | 1,140              | 1,337              | 1,325              | 1,332              | +192                               | +16.8%                               | -5                                 | -0.4%                                | +7                                 | 1,490              |
| Management (VIII & above)                | 82                 | 106                | 103                | 105                | +23                                | +28.5%                               | -0                                 | -0.3%                                | +2                                 | 108                |
| Administrative/ Supervisory (V to VII)   | 349                | 509                | 521                | 524                | +175                               | +50.2%                               | +15                                | +2.9%                                | +3                                 | 554                |
| Clerical (III & IV)                      | 1,031              | 1,082              | 1,061              | 1,059              | +28                                | +2.7%                                | -23                                | -2.1%                                | -1                                 | 1,211              |
| Management & Administrative              | 1,462              | 1,697              | 1,685              | 1,689              | +226                               | +15.5%                               | -8                                 | -0.5%                                | +4                                 | 1,873              |
| Support                                  | 974                | 1,005              | 1,028              | 1,041              | +67                                | +6.9%                                | +36                                | +3.6%                                | +14                                | 1,166              |
| Maintenance/ Technical                   | 89                 | 112                | 110                | 109                | +20                                | +22.8%                               | -3                                 | -2.7%                                | -1                                 | 113                |
| General Support                          | 1,063              | 1,117              | 1,138              | 1,151              | +88                                | +8.3%                                | +33                                | +3.0%                                | +13                                | 1,279              |
| Health Care Assistants                   | 902                | 1,096              | 1,103              | 1,076              | +174                               | +19.3%                               | -19                                | -1.8%                                | -27                                | 1,186              |
| Care, other                              | 37                 | 32                 | 30                 | 30                 | -8                                 | -20.6%                               | -2                                 | -6.9%                                | -0                                 | 36                 |
| Patient & Client Care                    | 939                | 1,128              | 1,133              | 1,106              | +166                               | +17.7%                               | -22                                | -1.9%                                | -27                                | 1,222              |