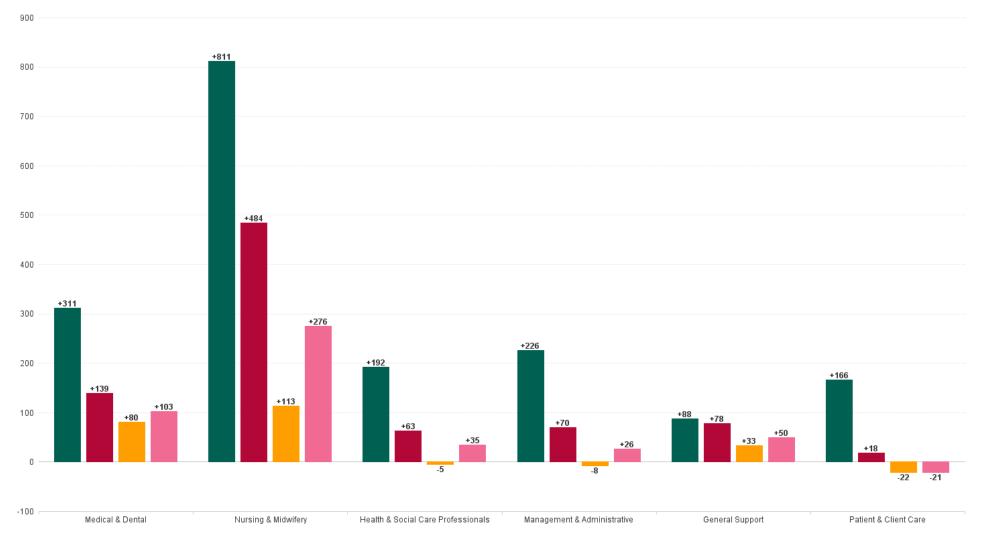

## Employment by Staff Group SEP 2023

| Employment by Staff Group SEP 2023       | WTE<br>DEC<br>2019 | WTE<br>DEC<br>2022 | WTE<br>AUG<br>2023 | WTE<br>SEP<br>2023 | WTE<br>change<br>since<br>DEC 2019 | % WTE<br>Change<br>since Dec<br>2019 | WTE<br>change<br>since<br>DEC 2022 | % WTE<br>Change<br>since Dec<br>2022 | WTE<br>change<br>since<br>AUG 2023 | No.<br>SEP<br>2023 |
|------------------------------------------|--------------------|--------------------|--------------------|--------------------|------------------------------------|--------------------------------------|------------------------------------|--------------------------------------|------------------------------------|--------------------|
| Overall                                  | 9,663              | 11,267             | 11,442             | 11,458             | +1,795                             | +18.6%                               | +191                               | +1.7%                                | +16                                | 12,553             |
| Consultants                              | 441                | 530                | 553                | 560                | +120                               | +27.2%                               | +30                                | +5.7%                                | +7                                 | 597                |
| Registrars                               | 481                | 550                | 549                | 551                | +70                                | +14.6%                               | +1                                 | +0.2%                                | +3                                 | 562                |
| SHO/ Interns                             | 439                | 512                | 555                | 561                | +123                               | +28.0%                               | +50                                | +9.8%                                | +6                                 | 569                |
| Medical/ Dental, other                   | 5                  | 5                  | 4                  | 4                  | -1                                 | -22.8%                               | -1                                 | -16.0%                               | -0                                 | 6                  |
| Medical & Dental                         | 1,366              | 1,597              | 1,661              | 1,677              | +311                               | +22.8%                               | +80                                | +5.0%                                | +16                                | 1,734              |
| Nurse/ Midwife Manager                   | 769                | 997                | 1,017              | 1,020              | +250                               | +32.6%                               | +23                                | +2.3%                                | +2                                 | 1,116              |
| Nurse/ Midwife Specialist & AN/MP        | 185                | 281                | 300                | 307                | +121                               | +65.3%                               | +25                                | +9.0%                                | +6                                 | 334                |
| Staff Nurse/ Staff Midwife               | 2,588              | 3,030              | 3,049              | 3,068              | +479                               | +18.5%                               | +37                                | +1.2%                                | +19                                | 3,341              |
| Nursing/ Midwifery awaiting registration | 62                 | 10                 | 4                  | 17                 | -45                                | -73.3%                               | +7                                 | +65.4%                               | +13                                | 21                 |
| Post-registration Nurse/ Midwife Student | 42                 | 42                 | 28                 | 27                 | -15                                | -35.6%                               | -15                                | -35.7%                               | -1                                 | 27                 |
| Pre-registration Nurse/ Midwife Intern   | 2                  | 3                  | 72                 | 35                 | +33                                | +1,329.3%                            | +32                                | +1,183.2%                            | -37                                | 83                 |
| Nursing/ Midwifery Student               | 106                | 55                 | 103                | 79                 | -28                                | -26.0%                               | +24                                | +44.0%                               | -25                                | 131                |
| Nursing/ Midwifery other                 | 43                 | 27                 | 31                 | 31                 | -12                                | -28.7%                               | +4                                 | +13.5%                               | -1                                 | 33                 |
| Nursing & Midwifery                      | 3,692              | 4,390              | 4,500              | 4,503              | +811                               | +22.0%                               | +113                               | +2.6%                                | +3                                 | 4,955              |
| Therapy Professions                      | 332                | 415                | 401                | 403                | +70                                | +21.2%                               | -12                                | -2.9%                                | +1                                 | 451                |
| Health Science/ Diagnostics              | 589                | 660                | 663                | 660                | +71                                | +12.1%                               | +0                                 | +0.0%                                | -3                                 | 733                |
| Social Workers                           | 66                 | 76                 | 82                 | 81                 | +15                                | +23.2%                               | +5                                 | +7.0%                                | -0                                 | 92                 |
| Psychologists                            | 12                 | 13                 | 15                 | 16                 | +4                                 | +32.6%                               | +3                                 | +19.1%                               | +1                                 | 19                 |
| Pharmacy                                 | 127                | 155                | 158                | 161                | +34                                | +27.1%                               | +6                                 | +4.0%                                | +3                                 | 180                |
| H&SC, Other                              | 14                 | 19                 | 6                  | 11                 | -3                                 | -22.0%                               | -7                                 | -39.9%                               | +5                                 | 15                 |
| Health & Social Care Professionals       | 1,140              | 1,337              | 1,325              | 1,332              | +192                               | +16.8%                               | -5                                 | -0.4%                                | +7                                 | 1,490              |
| Management (VIII & above)                | 82                 | 106                | 103                | 105                | +23                                | +28.5%                               | -0                                 | -0.3%                                | +2                                 | 108                |
| Administrative/ Supervisory (V to VII)   | 349                | 509                | 521                | 524                | +175                               | +50.2%                               | +15                                | +2.9%                                | +3                                 | 554                |
| Clerical (III & IV)                      | 1,031              | 1,082              | 1,061              | 1,059              | +28                                | +2.7%                                | -23                                | -2.1%                                | -1                                 | 1,211              |
| Management & Administrative              | 1,462              | 1,697              | 1,685              | 1,689              | +226                               | +15.5%                               | -8                                 | -0.5%                                | +4                                 | 1,873              |
| Support                                  | 974                | 1,005              | 1,028              | 1,041              | +67                                | +6.9%                                | +36                                | +3.6%                                | +14                                | 1,166              |
| Maintenance/ Technical                   | 89                 | 112                | 110                | 109                | +20                                | +22.8%                               | -3                                 | -2.7%                                | -1                                 | 113                |
| General Support                          | 1,063              | 1,117              | 1,138              | 1,151              | +88                                | +8.3%                                | +33                                | +3.0%                                | +13                                | 1,279              |
| Health Care Assistants                   | 902                | 1,096              | 1,103              | 1,076              | +174                               | +19.3%                               | -19                                | -1.8%                                | -27                                | 1,186              |
| Care, other                              | 37                 | 32                 | 30                 | 30                 | -8                                 | -20.6%                               | -2                                 | -6.9%                                | -0                                 | 36                 |
| Patient & Client Care                    | 939                | 1,128              | 1,133              | 1,106              | +166                               | +17.7%                               | -22                                | -1.9%                                | -27                                | 1,222              |