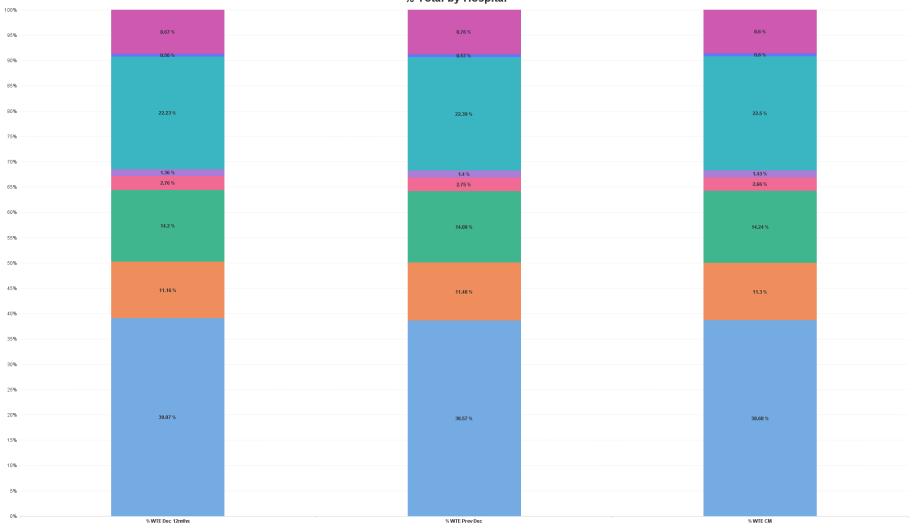

# **Employment Report by Hospital : SEP 2023**

| Hospitals SEP 2023  | WTE<br>DEC<br>2019 | WTE<br>DEC<br>2022 | WTE<br>AUG<br>2023 | WTE<br>SEP<br>2023 | WTE<br>change<br>since<br>DEC 2019 | % WTE<br>Change<br>since Dec<br>2019 | WTE<br>change<br>since<br>DEC 2022 | % WTE<br>Change<br>since Dec<br>2022 | WTE<br>change<br>since<br>AUG 2023 | No.<br>SEP<br>2023 |
|---------------------|--------------------|--------------------|--------------------|--------------------|------------------------------------|--------------------------------------|------------------------------------|--------------------------------------|------------------------------------|--------------------|
| Overall             | 9,663              | 11,267             | 11,442             | 11,458             | +1,795                             | +18.6%                               | +191                               | +1.7%                                | +16                                | 12,553             |
| Beaumont            | 3,846              | 4,346              | 4,416              | 4,432              | +586                               | +15.2%                               | +86                                | +2.0%                                | +16                                | 4,784              |
| Our Lady of Lourdes | 2,149              | 2,523              | 2,580              | 2,578              | +429                               | +20.0%                               | +55                                | +2.2%                                | -2                                 | 2,796              |
| Connolly            | 1,334              | 1,586              | 1,618              | 1,631              | +297                               | +22.3%                               | +45                                | +2.9%                                | +13                                | 1,786              |
| Cavan General       | 1,034              | 1,293              | 1,298              | 1,294              | +261                               | +25.2%                               | +1                                 | +0.1%                                | -4                                 | 1,446              |
| Rotunda             | 892                | 988                | 990                | 985                | +94                                | +10.5%                               | -2                                 | -0.2%                                | -4                                 | 1,139              |
| Louth County        | 277                | 309                | 303                | 305                | +27                                | +9.8%                                | -5                                 | -1.6%                                | +2                                 | 341                |
| Monaghan            | 101                | 157                | 169                | 164                | +63                                | +61.7%                               | +7                                 | +4.2%                                | -5                                 | 192                |
| RCSI HQ             | 30                 | 65                 | 68                 | 68                 | +38                                | +128.0%                              | +4                                 | +5.8%                                | -0                                 | 69                 |

% Total by Hospital

Beaumont = Cavan General = Connolly = Louth County = Monaghan = Our Lady of Lourdes = RCSI HQ = Rotunda