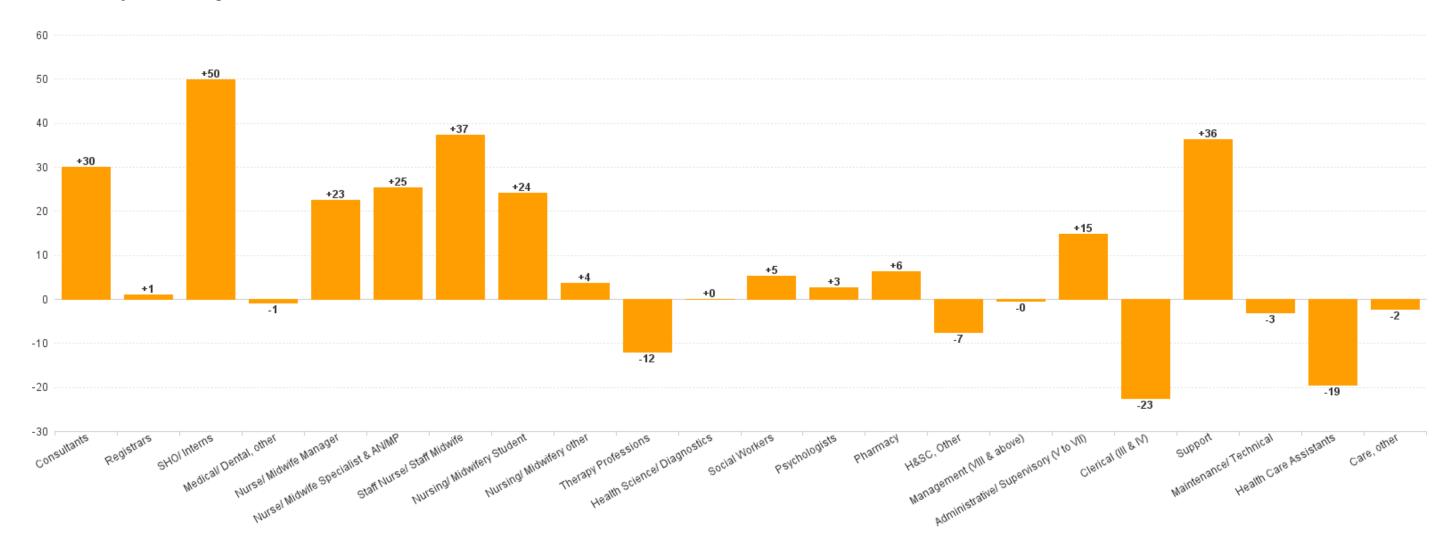

## Health Service Executive

| SEP 2023                               | WTE<br>DEC<br>2019 | WTE<br>DEC<br>2022 | WTE<br>AUG<br>2023 | WTE<br>SEP<br>2023 | WTE<br>change<br>since<br>DEC | % WTE<br>Change<br>since<br>Dec | WTE<br>change<br>since<br>DEC | % WTE<br>Change<br>since<br>Dec | WTE<br>change<br>since<br>AUG | No.<br>SEP<br>2023 |
|----------------------------------------|--------------------|--------------------|--------------------|--------------------|-------------------------------|---------------------------------|-------------------------------|---------------------------------|-------------------------------|--------------------|
| Total Health Service Executive         | 4,925              | 5,934              | 6,037              | 6,041              | +1,115                        | +22.6%                          | +107                          | +1.8%                           | +4                            | 6,630              |
| Consultants                            | 198                | 230                | 255                | 257                | +59                           | +29.6%                          | +27                           | +11.6%                          | +2                            | 270                |
| Registrars                             | 234                | 264                | 262                | 262                | +28                           | +12.0%                          | -2                            | -0.6%                           | +1                            | 267                |
| SHO/ Interns                           | 240                | 286                | 302                | 308                | +68                           | +28.4%                          | +22                           | +7.7%                           | +6                            | 314                |
| Medical/ Dental, other                 | 0                  | 2                  | 2                  | 2                  | +2                            | +384.6%                         | -0                            | -2.1%                           | -0                            | 3                  |
| Medical & Dental                       | 672                | 782                | 821                | 829                | +156                          | +23.2%                          | +47                           | +6.0%                           | +8                            | 854                |
| Nurse/ Midwife Manager                 | 379                | 522                | 528                | 523                | +143                          | +37.7%                          | +1                            | +0.1%                           | -6                            | 570                |
| Nurse/ Midwife Specialist & AN/MP      | 101                | 164                | 164                | 170                | +69                           | +68.8%                          | +5                            | +3.3%                           | +6                            | 186                |
| Staff Nurse/ Staff Midwife             | 1,424              | 1,687              | 1,736              | 1,731              | +308                          | +21.6%                          | +44                           | +2.6%                           | -5                            | 1,911              |
| Nursing/ Midwifery Student             | 23                 | 16                 | 43                 | 48                 | +24                           | +105.2%                         | +32                           | +201.1%                         | +5                            | 87                 |
| Nursing/ Midwifery other               | 16                 | 16                 | 18                 | 18                 | +2                            | +9.6%                           | +2                            | +10.2%                          | -1                            | 19                 |
| Nursing & Midwifery                    | 1,943              | 2,405              | 2,489              | 2,489              | +546                          | +28.1%                          | +84                           | +3.5%                           | -0                            | 2,773              |
| Therapy Professions                    | 172                | 232                | 224                | 224                | +53                           | +30.6%                          | -8                            | -3.3%                           | +0                            | 258                |
| Health Science/ Diagnostics            | 266                | 322                | 321                | 323                | +57                           | +21.3%                          | +1                            | +0.3%                           | +1                            | 361                |
| Social Workers                         | 25                 | 30                 | 33                 | 32                 | +7                            | +30.0%                          | +2                            | +7.9%                           | -1                            | 39                 |
| Pharmacy                               | 71                 | 100                | 100                | 100                | +30                           | +41.6%                          | +1                            | +0.6%                           | +0                            | 115                |
| H&SC, Other                            | 4                  | 4                  | 2                  | 2                  | -3                            | -60.6%                          | -3                            | -59.6%                          | +0                            | 2                  |
| Health & Social Care Professionals     | 538                | 687                | 680                | 681                | +143                          | +26.7%                          | -6                            | -0.9%                           | +1                            | 775                |
| Management (VIII & above)              | 45                 | 58                 | 58                 | 58                 | +13                           | +28.3%                          | -0                            | -0.6%                           | +0                            | 59                 |
| Administrative/ Supervisory (V to VII) | 112                | 207                | 216                | 220                | +108                          | +96.5%                          | +13                           | +6.1%                           | +4                            | 230                |
| Clerical (III & IV)                    | 560                | 604                | 586                | 582                | +22                           | +3.9%                           | -23                           | -3.7%                           | -4                            | 648                |
| Management & Administrative            | 717                | 869                | 860                | 859                | +142                          | +19.8%                          | -10                           | -1.2%                           | -1                            | 937                |
| Support                                | 425                | 444                | 448                | 467                | +43                           | +10.1%                          | +23                           | +5.3%                           | +19                           | 509                |
| Maintenance/ Technical                 | 46                 | 49                 | 49                 | 49                 | +2                            | +5.4%                           | -0                            | -0.4%                           | -0                            | 50                 |
| General Support                        | 471                | 493                | 497                | 516                | +45                           | +9.6%                           | +23                           | +4.7%                           | +19                           | 559                |
| Health Care Assistants                 | 558                | 676                | 670                | 646                | +88                           | +15.9%                          | -29                           | -4.3%                           | -24                           | 707                |
| Care, other                            | 27                 | 22                 | 20                 | 20                 | -6                            | -24.0%                          | -1                            | -6.3%                           | +1                            | 25                 |
| Patient & Client Care                  | 585                | 697                | 690                | 667                | +82                           | +14.0%                          | -31                           | -4.4%                           | -23                           | 732                |