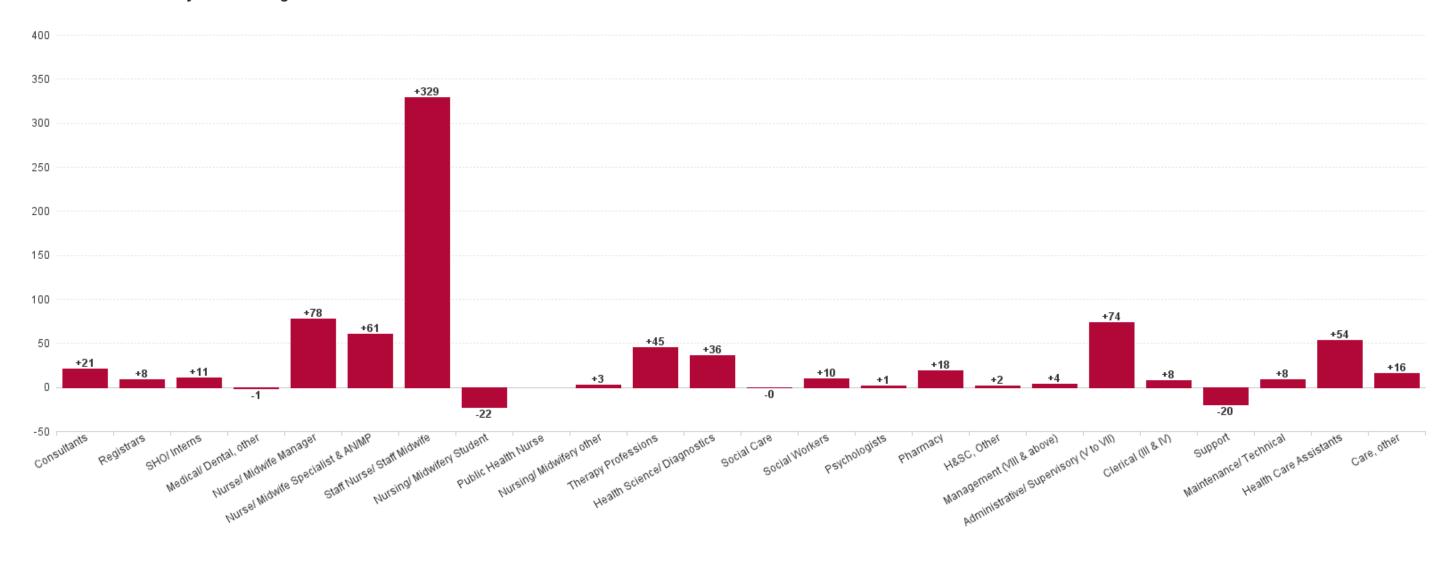

# **Employment by Staff Group APR 2023**

| APR 2023                                 | WTE DEC 2019 | WTE DEC<br>2022 | WTE<br>MAR<br>2023 | WTE APR<br>2023 | WTE<br>change<br>since DEC<br>2019 | WTE<br>change<br>since DEC<br>2022 | WTE<br>change<br>since MAR<br>2023 | No.<br>APR<br>2023 |
|------------------------------------------|--------------|-----------------|--------------------|-----------------|------------------------------------|------------------------------------|------------------------------------|--------------------|
| Overall                                  | 9,253        | 11,327          | 11,547             | 11,563          | +2,310                             | +236                               | +16                                | 12,900             |
| Consultants                              | 463          | 511             | 515                | 516             | +53                                | +5                                 | +1                                 | 555                |
| Registrars                               | 445          | 507             | 515                | 517             | +72                                | +10                                | +1                                 | 540                |
| SHO/ Interns                             | 535          | 668             | 674                | 674             | +139                               | +6                                 | -0                                 | 691                |
| Medical/ Dental, other                   | 10           | 12              | 14                 | 12              | +2                                 | +1                                 | -1                                 | 19                 |
| Medical & Dental                         | 1,452        | 1,698           | 1,718              | 1,720           | +267                               | +21                                | +1                                 | 1,805              |
| Nurse/ Midwife Manager                   | 567          | 713             | 735                | 739             | +172                               | +26                                | +4                                 | 798                |
| Nurse/ Midwife Specialist & AN/MP        | 218          | 315             | 334                | 336             | +117                               | +21                                | +1                                 | 360                |
| Staff Nurse/ Staff Midwife               | 2,764        | 3,303           | 3,410              | 3,401           | +637                               | +98                                | -9                                 | 3,917              |
| Public Health Nurse                      | 1            |                 |                    |                 | -1                                 |                                    |                                    |                    |
| Nursing/ Midwifery awaiting registration | 36           | 101             | 21                 | 19              | -17                                | -83                                | -2                                 | 19                 |
| Post-registration Nurse/ Midwife Student | 12           | 9               | 11                 | 12              | -0                                 | +3                                 | +1                                 | 12                 |
| Pre-registration Nurse/ Midwife Intern   | 2            | 10              | 78                 | 80              | +78                                | +69                                | +2                                 | 170                |
| Nursing/ Midwifery Student               | 50           | 120             | 110                | 110             | +61                                | -10                                | +0                                 | 201                |
| Nursing/ Midwifery other                 | 33           | 34              | 34                 | 33              | -0                                 | -1                                 | -1                                 | 40                 |
| Nursing & Midwifery                      | 3,633        | 4,485           | 4,623              | 4,619           | +985                               | +133                               | -4                                 | 5,316              |
| Therapy Professions                      | 262          | 349             | 361                | 358             | +96                                | +9                                 | -2                                 | 397                |
| Health Science/ Diagnostics              | 617          | 738             | 733                | 730             | +113                               | -8                                 | -3                                 | 810                |
| Social Care                              | 2            | 2               | 2                  | 2               | -0                                 | -0                                 | -0                                 | 3                  |
| Social Workers                           | 26           | 43              | 45                 | 45              | +19                                | +2                                 | +0                                 | 51                 |
| Psychologists                            | 1            | 3               | 4                  | 5               | +4                                 | +1                                 | +0                                 | 7                  |
| Pharmacy                                 | 137          | 191             | 193                | 197             | +60                                | +5                                 | +4                                 | 221                |
| H&SC, Other                              | 19           | 31              | 41                 | 42              | +23                                | +11                                | +1                                 | 56                 |
| Health & Social Care Professionals       | 1,065        | 1,357           | 1,379              | 1,378           | +314                               | +21                                | -1                                 | 1,545              |
| Management (VIII & above)                | 51           | 62              | 63                 | 64              | +13                                | +2                                 | +1                                 | 64                 |
| Administrative/ Supervisory (V to VII)   | 237          | 384             | 410                | 417             | +181                               | +33                                | +7                                 | 437                |
| Clerical (III & IV)                      | 1,048        | 1,252           | 1,242              | 1,238           | +191                               | -14                                | -4                                 | 1,380              |
| Management & Administrative              | 1,335        | 1,698           | 1,715              | 1,720           | +385                               | +22                                | +5                                 | 1,881              |
| Support                                  | 836          | 919             | 930                | 936             | +100                               | +16                                | +5                                 | 1,034              |
| Maintenance/ Technical                   | 103          | 103             | 106                | 108             | +5                                 | +4                                 | +2                                 | 109                |
| General Support                          | 939          | 1,022           | 1,036              | 1,043           | +104                               | +21                                | +7                                 | 1,143              |
| Health Care Assistants                   | 799          | 980             | 986                | 993             | +194                               | +13                                | +7                                 | 1,109              |
| Care, other                              | 30           | 86              | 90                 | 90              | +60                                | +4                                 | +0                                 | 101                |
| Patient & Client Care                    | 830          | 1,066           | 1,076              | 1,084           | +254                               | +17                                | +7                                 | 1,210              |

#### **Health Service Executive**

| APR 2023                                 | WTE DEC<br>2019 | WTE DEC<br>2022 | WTE<br>MAR<br>2023 | WTE APR<br>2023 | WTE<br>change<br>since DEC<br>2019 | WTE<br>change<br>since DEC<br>2022 | WTE<br>change<br>since MAR<br>2023 | No.<br>APR<br>2023 |
|------------------------------------------|-----------------|-----------------|--------------------|-----------------|------------------------------------|------------------------------------|------------------------------------|--------------------|
| Total Health Service Executive           | 9,253           | 11,327          | 11,547             | 11,563          | +2,310                             | +236                               | +16                                | 12,900             |
| Consultants                              | 463             | 511             | 515                | 516             | +53                                | +5                                 | +1                                 | 555                |
| Registrars                               | 445             | 507             | 515                | 517             | +72                                | +10                                | +1                                 | 540                |
| SHO/ Interns                             | 535             | 668             | 674                | 674             | +139                               | +6                                 | -0                                 | 691                |
| Medical/ Dental, other                   | 10              | 12              | 14                 | 12              | +2                                 | +1                                 | -1                                 | 19                 |
| Medical & Dental                         | 1,452           | 1,698           | 1,718              | 1,720           | +267                               | +21                                | +1                                 | 1,805              |
| Nurse/ Midwife Manager                   | 567             | 713             | 735                | 739             | +172                               | +26                                | +4                                 | 798                |
| Nurse/ Midwife Specialist & AN/MP        | 218             | 315             | 334                | 336             | +117                               | +21                                | +1                                 | 360                |
| Staff Nurse/ Staff Midwife               | 2,764           | 3,303           | 3,410              | 3,401           | +637                               | +98                                | -9                                 | 3,917              |
| Public Health Nurse                      | 1               |                 |                    |                 | -1                                 |                                    |                                    |                    |
| Nursing/ Midwifery awaiting registration | 36              | 101             | 21                 | 19              | -18                                | -20                                | -2                                 | 19                 |
| Post-registration Nurse/ Midwife Student | 12              | 9               | 11                 | 12              | -5                                 | +5                                 | +1                                 | 12                 |
| Pre-registration Nurse/ Midwife Intern   | 2               | 10              | 78                 | 80              | +3                                 | -7                                 | +2                                 | 170                |
| Nursing/ Midwifery Student               | 50              | 120             | 110                | 110             | +61                                | -10                                | +0                                 | 201                |
| Nursing/ Midwifery other                 | 33              | 34              | 34                 | 33              | -0                                 | -1                                 | -1                                 | 40                 |
| Nursing & Midwifery                      | 3,633           | 4,485           | 4,623              | 4,619           | +985                               | +133                               | -4                                 | 5,316              |
| Therapy Professions                      | 262             | 349             | 361                | 358             | +96                                | +9                                 | -2                                 | 397                |
| Health Science/ Diagnostics              | 617             | 738             | 733                | 730             | +113                               | -8                                 | -3                                 | 810                |
| Social Care                              | 2               | 2               | 2                  | 2               | -0                                 | -0                                 | -0                                 | 3                  |
| Social Workers                           | 26              | 43              | 45                 | 45              | +19                                | +2                                 | +0                                 | 51                 |
| Psychologists                            | 1               | 3               | 4                  | 5               | +4                                 | +1                                 | +0                                 | 7                  |
| Pharmacy                                 | 137             | 191             | 193                | 197             | +60                                | +5                                 | +4                                 | 221                |
| H&SC, Other                              | 19              | 31              | 41                 | 42              | +23                                | +11                                | +1                                 | 56                 |
| Health & Social Care Professionals       | 1,065           | 1,357           | 1,379              | 1,378           | +314                               | +21                                | -1                                 | 1,545              |
| Management (VIII & above)                | 51              | 62              | 63                 | 64              | +13                                | +2                                 | +1                                 | 64                 |
| Administrative/ Supervisory (V to VII)   | 237             | 384             | 410                | 417             | +181                               | +33                                | +7                                 | 437                |
| Clerical (III & IV)                      | 1,048           | 1,252           | 1,242              | 1,238           | +191                               | -14                                | -4                                 | 1,380              |
| Management & Administrative              | 1,335           | 1,698           | 1,715              | 1,720           | +385                               | +22                                | +5                                 | 1,881              |
| Support                                  | 836             | 919             | 930                | 936             | +100                               | +16                                | +5                                 | 1,034              |
| Maintenance/ Technical                   | 103             | 103             | 106                | 108             | +5                                 | +4                                 | +2                                 | 109                |
| General Support                          | 939             | 1,022           | 1,036              | 1,043           | +104                               | +21                                | +7                                 | 1,143              |
| Health Care Assistants                   | 799             | 980             | 986                | 993             | +194                               | +13                                | +7                                 | 1,109              |
| Care, other                              | 30              | 86              | 90                 | 90              | +60                                | +4                                 | +0                                 | 101                |
| Patient & Client Care                    | 830             | 1,066           | 1,076              | 1,084           | +254                               | +17                                | +7                                 | 1,210              |