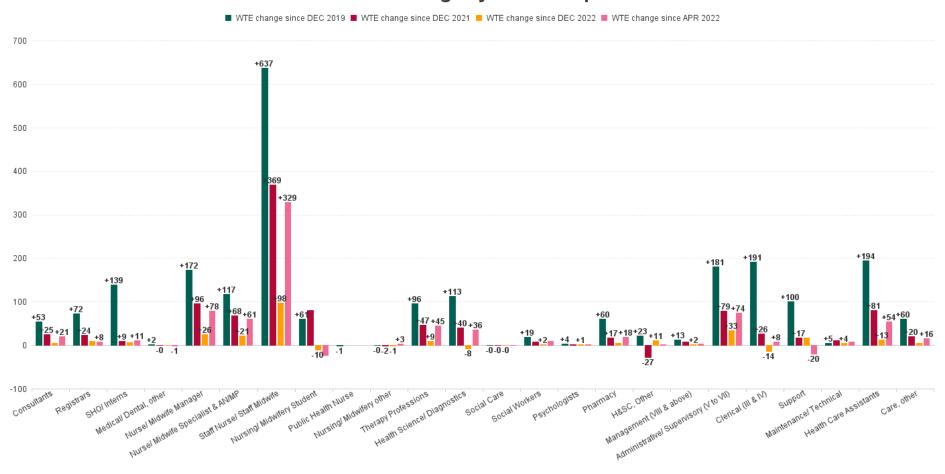

# **Employment by Staff Group APR 2023**

| APR 2023                                 | WTE DEC 2019 | WTE DEC<br>2022 | WTE<br>MAR<br>2023 | WTE APR<br>2023 | WTE<br>change<br>since DEC<br>2019 | WTE<br>change<br>since DEC<br>2022 | WTE<br>change<br>since MAR<br>2023 | No.<br>APR<br>2023 |
|------------------------------------------|--------------|-----------------|--------------------|-----------------|------------------------------------|------------------------------------|------------------------------------|--------------------|
| Overall                                  | 9,253        | 11,327          | 11,547             | 11,563          | +2,310                             | +236                               | +16                                | 12,900             |
| Consultants                              | 463          | 511             | 515                | 516             | +53                                | +5                                 | +1                                 | 555                |
| Registrars                               | 445          | 507             | 515                | 517             | +72                                | +10                                | +1                                 | 540                |
| SHO/ Interns                             | 535          | 668             | 674                | 674             | +139                               | +6                                 | -0                                 | 691                |
| Medical/ Dental, other                   | 10           | 12              | 14                 | 12              | +2                                 | +1                                 | -1                                 | 19                 |
| Medical & Dental                         | 1,452        | 1,698           | 1,718              | 1,720           | +267                               | +21                                | +1                                 | 1,805              |
| Nurse/ Midwife Manager                   | 567          | 713             | 735                | 739             | +172                               | +26                                | +4                                 | 798                |
| Nurse/ Midwife Specialist & AN/MP        | 218          | 315             | 334                | 336             | +117                               | +21                                | +1                                 | 360                |
| Staff Nurse/ Staff Midwife               | 2,764        | 3,303           | 3,410              | 3,401           | +637                               | +98                                | -9                                 | 3,917              |
| Public Health Nurse                      | 1            |                 |                    |                 | -1                                 |                                    |                                    |                    |
| Nursing/ Midwifery awaiting registration | 36           | 101             | 21                 | 19              | -17                                | -83                                | -2                                 | 19                 |
| Post-registration Nurse/ Midwife Student | 12           | 9               | 11                 | 12              | -0                                 | +3                                 | +1                                 | 12                 |
| Pre-registration Nurse/ Midwife Intern   | 2            | 10              | 78                 | 80              | +78                                | +69                                | +2                                 | 170                |
| Nursing/ Midwifery Student               | 50           | 120             | 110                | 110             | +61                                | -10                                | +0                                 | 201                |
| Nursing/ Midwifery other                 | 33           | 34              | 34                 | 33              | -0                                 | -1                                 | -1                                 | 40                 |
| Nursing & Midwifery                      | 3,633        | 4,485           | 4,623              | 4,619           | +985                               | +133                               | -4                                 | 5,316              |
| Therapy Professions                      | 262          | 349             | 361                | 358             | +96                                | +9                                 | -2                                 | 397                |
| Health Science/ Diagnostics              | 617          | 738             | 733                | 730             | +113                               | -8                                 | -3                                 | 810                |
| Social Care                              | 2            | 2               | 2                  | 2               | -0                                 | -0                                 | -0                                 | 3                  |
| Social Workers                           | 26           | 43              | 45                 | 45              | +19                                | +2                                 | +0                                 | 51                 |
| Psychologists                            | 1            | 3               | 4                  | 5               | +4                                 | +1                                 | +0                                 | 7                  |
| Pharmacy                                 | 137          | 191             | 193                | 197             | +60                                | +5                                 | +4                                 | 221                |
| H&SC, Other                              | 19           | 31              | 41                 | 42              | +23                                | +11                                | +1                                 | 56                 |
| Health & Social Care Professionals       | 1,065        | 1,357           | 1,379              | 1,378           | +314                               | +21                                | -1                                 | 1,545              |
| Management (VIII & above)                | 51           | 62              | 63                 | 64              | +13                                | +2                                 | +1                                 | 64                 |
| Administrative/ Supervisory (V to VII)   | 237          | 384             | 410                | 417             | +181                               | +33                                | +7                                 | 437                |
| Clerical (III & IV)                      | 1,048        | 1,252           | 1,242              | 1,238           | +191                               | -14                                | -4                                 | 1,380              |
| Management & Administrative              | 1,335        | 1,698           | 1,715              | 1,720           | +385                               | +22                                | +5                                 | 1,881              |
| Support                                  | 836          | 919             | 930                | 936             | +100                               | +16                                | +5                                 | 1,034              |
| Maintenance/ Technical                   | 103          | 103             | 106                | 108             | +5                                 | +4                                 | +2                                 | 109                |
| General Support                          | 939          | 1,022           | 1,036              | 1,043           | +104                               | +21                                | +7                                 | 1,143              |
| Health Care Assistants                   | 799          | 980             | 986                | 993             | +194                               | +13                                | +7                                 | 1,109              |
| Care, other                              | 30           | 86              | 90                 | 90              | +60                                | +4                                 | +0                                 | 101                |
| Patient & Client Care                    | 830          | 1,066           | 1,076              | 1,084           | +254                               | +17                                | +7                                 | 1,210              |

#### **Health Service Executive**

| APR 2023                                 | WTE DEC<br>2019 | WTE DEC<br>2022 | WTE<br>MAR<br>2023 | WTE APR<br>2023 | WTE<br>change<br>since DEC<br>2019 | WTE<br>change<br>since DEC<br>2022 | WTE<br>change<br>since MAR<br>2023 | No.<br>APR<br>2023 |
|------------------------------------------|-----------------|-----------------|--------------------|-----------------|------------------------------------|------------------------------------|------------------------------------|--------------------|
| Total Health Service Executive           | 9,253           | 11,327          | 11,547             | 11,563          | +2,310                             | +236                               | +16                                | 12,900             |
| Consultants                              | 463             | 511             | 515                | 516             | +53                                | +5                                 | +1                                 | 555                |
| Registrars                               | 445             | 507             | 515                | 517             | +72                                | +10                                | +1                                 | 540                |
| SHO/ Interns                             | 535             | 668             | 674                | 674             | +139                               | +6                                 | -0                                 | 691                |
| Medical/ Dental, other                   | 10              | 12              | 14                 | 12              | +2                                 | +1                                 | -1                                 | 19                 |
| Medical & Dental                         | 1,452           | 1,698           | 1,718              | 1,720           | +267                               | +21                                | +1                                 | 1,805              |
| Nurse/ Midwife Manager                   | 567             | 713             | 735                | 739             | +172                               | +26                                | +4                                 | 798                |
| Nurse/ Midwife Specialist & AN/MP        | 218             | 315             | 334                | 336             | +117                               | +21                                | +1                                 | 360                |
| Staff Nurse/ Staff Midwife               | 2,764           | 3,303           | 3,410              | 3,401           | +637                               | +98                                | -9                                 | 3,917              |
| Public Health Nurse                      | 1               |                 |                    |                 | -1                                 |                                    |                                    |                    |
| Nursing/ Midwifery awaiting registration | 36              | 101             | 21                 | 19              | -18                                | -20                                | -2                                 | 19                 |
| Post-registration Nurse/ Midwife Student | 12              | 9               | 11                 | 12              | -5                                 | +5                                 | +1                                 | 12                 |
| Pre-registration Nurse/ Midwife Intern   | 2               | 10              | 78                 | 80              | +3                                 | -7                                 | +2                                 | 170                |
| Nursing/ Midwifery Student               | 50              | 120             | 110                | 110             | +61                                | -10                                | +0                                 | 201                |
| Nursing/ Midwifery other                 | 33              | 34              | 34                 | 33              | -0                                 | -1                                 | -1                                 | 40                 |
| Nursing & Midwifery                      | 3,633           | 4,485           | 4,623              | 4,619           | +985                               | +133                               | -4                                 | 5,316              |
| Therapy Professions                      | 262             | 349             | 361                | 358             | +96                                | +9                                 | -2                                 | 397                |
| Health Science/ Diagnostics              | 617             | 738             | 733                | 730             | +113                               | -8                                 | -3                                 | 810                |
| Social Care                              | 2               | 2               | 2                  | 2               | -0                                 | -0                                 | -0                                 | 3                  |
| Social Workers                           | 26              | 43              | 45                 | 45              | +19                                | +2                                 | +0                                 | 51                 |
| Psychologists                            | 1               | 3               | 4                  | 5               | +4                                 | +1                                 | +0                                 | 7                  |
| Pharmacy                                 | 137             | 191             | 193                | 197             | +60                                | +5                                 | +4                                 | 221                |
| H&SC, Other                              | 19              | 31              | 41                 | 42              | +23                                | +11                                | +1                                 | 56                 |
| Health & Social Care Professionals       | 1,065           | 1,357           | 1,379              | 1,378           | +314                               | +21                                | -1                                 | 1,545              |
| Management (VIII & above)                | 51              | 62              | 63                 | 64              | +13                                | +2                                 | +1                                 | 64                 |
| Administrative/ Supervisory (V to VII)   | 237             | 384             | 410                | 417             | +181                               | +33                                | +7                                 | 437                |
| Clerical (III & IV)                      | 1,048           | 1,252           | 1,242              | 1,238           | +191                               | -14                                | -4                                 | 1,380              |
| Management & Administrative              | 1,335           | 1,698           | 1,715              | 1,720           | +385                               | +22                                | +5                                 | 1,881              |
| Support                                  | 836             | 919             | 930                | 936             | +100                               | +16                                | +5                                 | 1,034              |
| Maintenance/ Technical                   | 103             | 103             | 106                | 108             | +5                                 | +4                                 | +2                                 | 109                |
| General Support                          | 939             | 1,022           | 1,036              | 1,043           | +104                               | +21                                | +7                                 | 1,143              |
| Health Care Assistants                   | 799             | 980             | 986                | 993             | +194                               | +13                                | +7                                 | 1,109              |
| Care, other                              | 30              | 86              | 90                 | 90              | +60                                | +4                                 | +0                                 | 101                |
| Patient & Client Care                    | 830             | 1,066           | 1,076              | 1,084           | +254                               | +17                                | +7                                 | 1,210              |