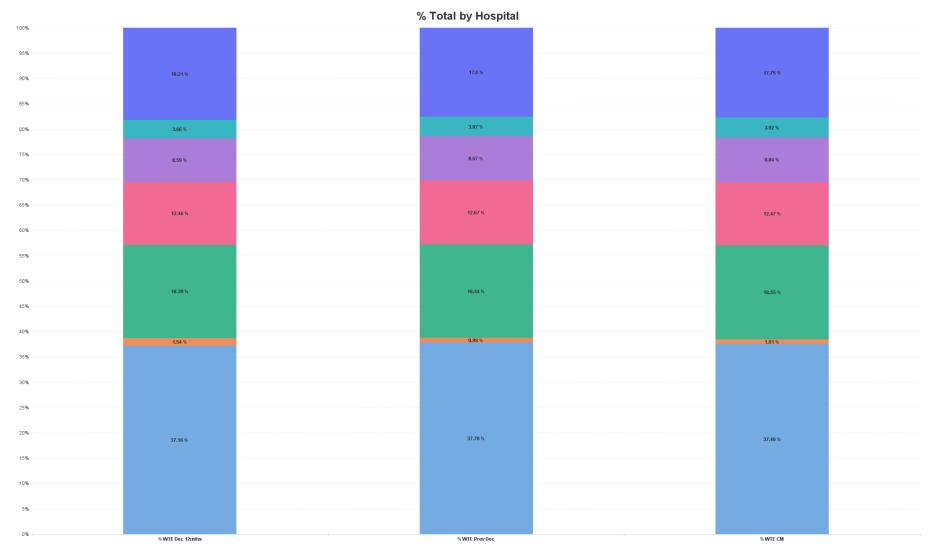

# **Employment Report by Hospital : APR 2023**

| APR 2023               | WTE DEC<br>2019 | WTE DEC<br>2022 | WTE<br>MAR<br>2023 | WTE APR<br>2023 | WTE<br>change<br>since DEC<br>2019 | WTE<br>change<br>since DEC<br>2022 | WTE<br>change<br>since MAR<br>2023 | No.<br>APR<br>2023 |
|------------------------|-----------------|-----------------|--------------------|-----------------|------------------------------------|------------------------------------|------------------------------------|--------------------|
| Overall                | 9,253           | 11,327          | 11,547             | 11,563          | +2,310                             | +236                               | +16                                | 12,900             |
| Galway University      | 3,607           | 4,280           | 4,336              | 4,332           | +725                               | +52                                | -4                                 | 4,808              |
| Sligo University       | 1,688           | 1,993           | 2,032              | 2,053           | +365                               | +60                                | +21                                | 2,299              |
| Letterkenny University | 1,607           | 2,089           | 2,143              | 2,145           | +538                               | +56                                | +2                                 | 2,418              |
| Mayo University        | 1,150           | 1,435           | 1,444              | 1,442           | +292                               | +7                                 | -3                                 | 1,608              |
| Portiuncula University | 790             | 982             | 1,023              | 1,022           | +232                               | +40                                | -1                                 | 1,137              |
| Roscommon University   | 333             | 438             | 452                | 453             | +120                               | +15                                | +1                                 | 509                |
| Hospital Group HQ      | 79              | 110             | 117                | 116             | +38                                | +6                                 | -0                                 | 121                |