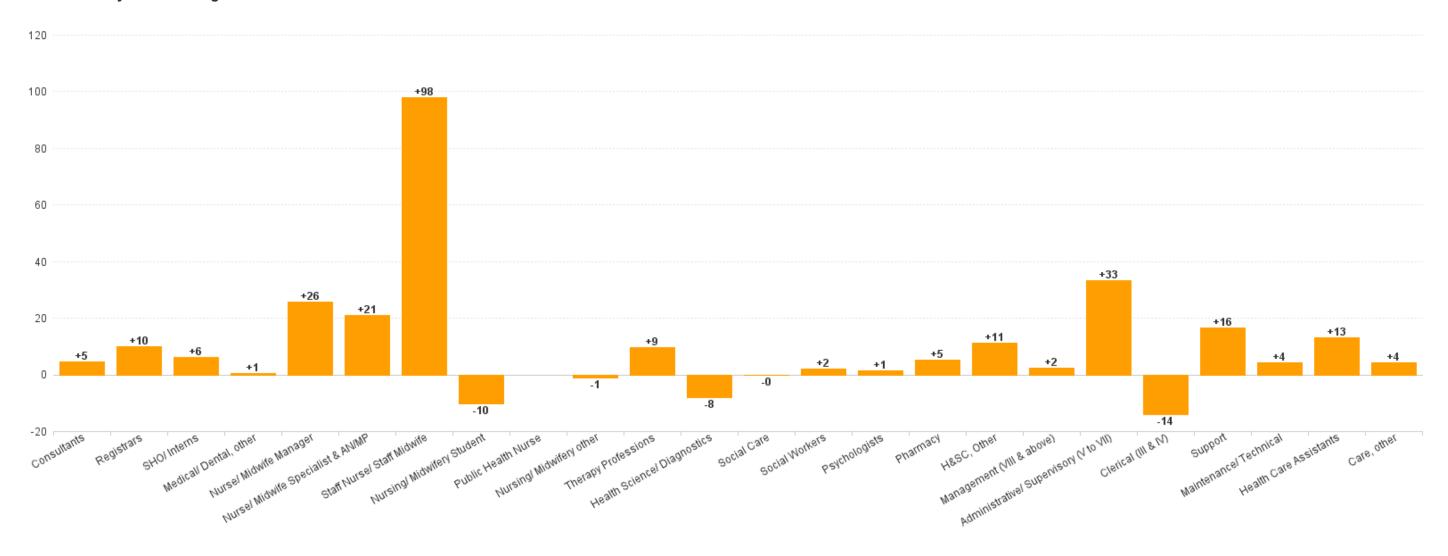

# **Employment by Staff Group APR 2023**

| APR 2023                                 | WTE DEC 2019 | WTE DEC<br>2022 | WTE<br>MAR<br>2023 | WTE APR<br>2023 | WTE<br>change<br>since DEC<br>2019 | WTE<br>change<br>since DEC<br>2022 | WTE<br>change<br>since MAR<br>2023 | No.<br>APR<br>2023 |
|------------------------------------------|--------------|-----------------|--------------------|-----------------|------------------------------------|------------------------------------|------------------------------------|--------------------|
| Overall                                  | 9,253        | 11,327          | 11,547             | 11,563          | +2,310                             | +236                               | +16                                | 12,900             |
| Consultants                              | 463          | 511             | 515                | 516             | +53                                | +5                                 | +1                                 | 555                |
| Registrars                               | 445          | 507             | 515                | 517             | +72                                | +10                                | +1                                 | 540                |
| SHO/ Interns                             | 535          | 668             | 674                | 674             | +139                               | +6                                 | -0                                 | 691                |
| Medical/ Dental, other                   | 10           | 12              | 14                 | 12              | +2                                 | +1                                 | -1                                 | 19                 |
| Medical & Dental                         | 1,452        | 1,698           | 1,718              | 1,720           | +267                               | +21                                | +1                                 | 1,805              |
| Nurse/ Midwife Manager                   | 567          | 713             | 735                | 739             | +172                               | +26                                | +4                                 | 798                |
| Nurse/ Midwife Specialist & AN/MP        | 218          | 315             | 334                | 336             | +117                               | +21                                | +1                                 | 360                |
| Staff Nurse/ Staff Midwife               | 2,764        | 3,303           | 3,410              | 3,401           | +637                               | +98                                | -9                                 | 3,917              |
| Public Health Nurse                      | 1            |                 |                    |                 | -1                                 |                                    |                                    |                    |
| Nursing/ Midwifery awaiting registration | 36           | 101             | 21                 | 19              | -17                                | -83                                | -2                                 | 19                 |
| Post-registration Nurse/ Midwife Student | 12           | 9               | 11                 | 12              | -0                                 | +3                                 | +1                                 | 12                 |
| Pre-registration Nurse/ Midwife Intern   | 2            | 10              | 78                 | 80              | +78                                | +69                                | +2                                 | 170                |
| Nursing/ Midwifery Student               | 50           | 120             | 110                | 110             | +61                                | -10                                | +0                                 | 201                |
| Nursing/ Midwifery other                 | 33           | 34              | 34                 | 33              | -0                                 | -1                                 | -1                                 | 40                 |
| Nursing & Midwifery                      | 3,633        | 4,485           | 4,623              | 4,619           | +985                               | +133                               | -4                                 | 5,316              |
| Therapy Professions                      | 262          | 349             | 361                | 358             | +96                                | +9                                 | -2                                 | 397                |
| Health Science/ Diagnostics              | 617          | 738             | 733                | 730             | +113                               | -8                                 | -3                                 | 810                |
| Social Care                              | 2            | 2               | 2                  | 2               | -0                                 | -0                                 | -0                                 | 3                  |
| Social Workers                           | 26           | 43              | 45                 | 45              | +19                                | +2                                 | +0                                 | 51                 |
| Psychologists                            | 1            | 3               | 4                  | 5               | +4                                 | +1                                 | +0                                 | 7                  |
| Pharmacy                                 | 137          | 191             | 193                | 197             | +60                                | +5                                 | +4                                 | 221                |
| H&SC, Other                              | 19           | 31              | 41                 | 42              | +23                                | +11                                | +1                                 | 56                 |
| Health & Social Care Professionals       | 1,065        | 1,357           | 1,379              | 1,378           | +314                               | +21                                | -1                                 | 1,545              |
| Management (VIII & above)                | 51           | 62              | 63                 | 64              | +13                                | +2                                 | +1                                 | 64                 |
| Administrative/ Supervisory (V to VII)   | 237          | 384             | 410                | 417             | +181                               | +33                                | +7                                 | 437                |
| Clerical (III & IV)                      | 1,048        | 1,252           | 1,242              | 1,238           | +191                               | -14                                | -4                                 | 1,380              |
| Management & Administrative              | 1,335        | 1,698           | 1,715              | 1,720           | +385                               | +22                                | +5                                 | 1,881              |
| Support                                  | 836          | 919             | 930                | 936             | +100                               | +16                                | +5                                 | 1,034              |
| Maintenance/ Technical                   | 103          | 103             | 106                | 108             | +5                                 | +4                                 | +2                                 | 109                |
| General Support                          | 939          | 1,022           | 1,036              | 1,043           | +104                               | +21                                | +7                                 | 1,143              |
| Health Care Assistants                   | 799          | 980             | 986                | 993             | +194                               | +13                                | +7                                 | 1,109              |
| Care, other                              | 30           | 86              | 90                 | 90              | +60                                | +4                                 | +0                                 | 101                |
| Patient & Client Care                    | 830          | 1,066           | 1,076              | 1,084           | +254                               | +17                                | +7                                 | 1,210              |

#### **Health Service Executive**

| APR 2023                                 | WTE DEC<br>2019 | WTE DEC<br>2022 | WTE<br>MAR<br>2023 | WTE APR<br>2023 | WTE<br>change<br>since DEC<br>2019 | WTE<br>change<br>since DEC<br>2022 | WTE<br>change<br>since MAR<br>2023 | No.<br>APR<br>2023 |
|------------------------------------------|-----------------|-----------------|--------------------|-----------------|------------------------------------|------------------------------------|------------------------------------|--------------------|
| Total Health Service Executive           | 9,253           | 11,327          | 11,547             | 11,563          | +2,310                             | +236                               | +16                                | 12,900             |
| Consultants                              | 463             | 511             | 515                | 516             | +53                                | +5                                 | +1                                 | 555                |
| Registrars                               | 445             | 507             | 515                | 517             | +72                                | +10                                | +1                                 | 540                |
| SHO/ Interns                             | 535             | 668             | 674                | 674             | +139                               | +6                                 | -0                                 | 691                |
| Medical/ Dental, other                   | 10              | 12              | 14                 | 12              | +2                                 | +1                                 | -1                                 | 19                 |
| Medical & Dental                         | 1,452           | 1,698           | 1,718              | 1,720           | +267                               | +21                                | +1                                 | 1,805              |
| Nurse/ Midwife Manager                   | 567             | 713             | 735                | 739             | +172                               | +26                                | +4                                 | 798                |
| Nurse/ Midwife Specialist & AN/MP        | 218             | 315             | 334                | 336             | +117                               | +21                                | +1                                 | 360                |
| Staff Nurse/ Staff Midwife               | 2,764           | 3,303           | 3,410              | 3,401           | +637                               | +98                                | -9                                 | 3,917              |
| Public Health Nurse                      | 1               |                 |                    |                 | -1                                 |                                    |                                    |                    |
| Nursing/ Midwifery awaiting registration | 36              | 101             | 21                 | 19              | -18                                | -20                                | -2                                 | 19                 |
| Post-registration Nurse/ Midwife Student | 12              | 9               | 11                 | 12              | -5                                 | +5                                 | +1                                 | 12                 |
| Pre-registration Nurse/ Midwife Intern   | 2               | 10              | 78                 | 80              | +3                                 | -7                                 | +2                                 | 170                |
| Nursing/ Midwifery Student               | 50              | 120             | 110                | 110             | +61                                | -10                                | +0                                 | 201                |
| Nursing/ Midwifery other                 | 33              | 34              | 34                 | 33              | -0                                 | -1                                 | -1                                 | 40                 |
| Nursing & Midwifery                      | 3,633           | 4,485           | 4,623              | 4,619           | +985                               | +133                               | -4                                 | 5,316              |
| Therapy Professions                      | 262             | 349             | 361                | 358             | +96                                | +9                                 | -2                                 | 397                |
| Health Science/ Diagnostics              | 617             | 738             | 733                | 730             | +113                               | -8                                 | -3                                 | 810                |
| Social Care                              | 2               | 2               | 2                  | 2               | -0                                 | -0                                 | -0                                 | 3                  |
| Social Workers                           | 26              | 43              | 45                 | 45              | +19                                | +2                                 | +0                                 | 51                 |
| Psychologists                            | 1               | 3               | 4                  | 5               | +4                                 | +1                                 | +0                                 | 7                  |
| Pharmacy                                 | 137             | 191             | 193                | 197             | +60                                | +5                                 | +4                                 | 221                |
| H&SC, Other                              | 19              | 31              | 41                 | 42              | +23                                | +11                                | +1                                 | 56                 |
| Health & Social Care Professionals       | 1,065           | 1,357           | 1,379              | 1,378           | +314                               | +21                                | -1                                 | 1,545              |
| Management (VIII & above)                | 51              | 62              | 63                 | 64              | +13                                | +2                                 | +1                                 | 64                 |
| Administrative/ Supervisory (V to VII)   | 237             | 384             | 410                | 417             | +181                               | +33                                | +7                                 | 437                |
| Clerical (III & IV)                      | 1,048           | 1,252           | 1,242              | 1,238           | +191                               | -14                                | -4                                 | 1,380              |
| Management & Administrative              | 1,335           | 1,698           | 1,715              | 1,720           | +385                               | +22                                | +5                                 | 1,881              |
| Support                                  | 836             | 919             | 930                | 936             | +100                               | +16                                | +5                                 | 1,034              |
| Maintenance/ Technical                   | 103             | 103             | 106                | 108             | +5                                 | +4                                 | +2                                 | 109                |
| General Support                          | 939             | 1,022           | 1,036              | 1,043           | +104                               | +21                                | +7                                 | 1,143              |
| Health Care Assistants                   | 799             | 980             | 986                | 993             | +194                               | +13                                | +7                                 | 1,109              |
| Care, other                              | 30              | 86              | 90                 | 90              | +60                                | +4                                 | +0                                 | 101                |
| Patient & Client Care                    | 830             | 1,066           | 1,076              | 1,084           | +254                               | +17                                | +7                                 | 1,210              |