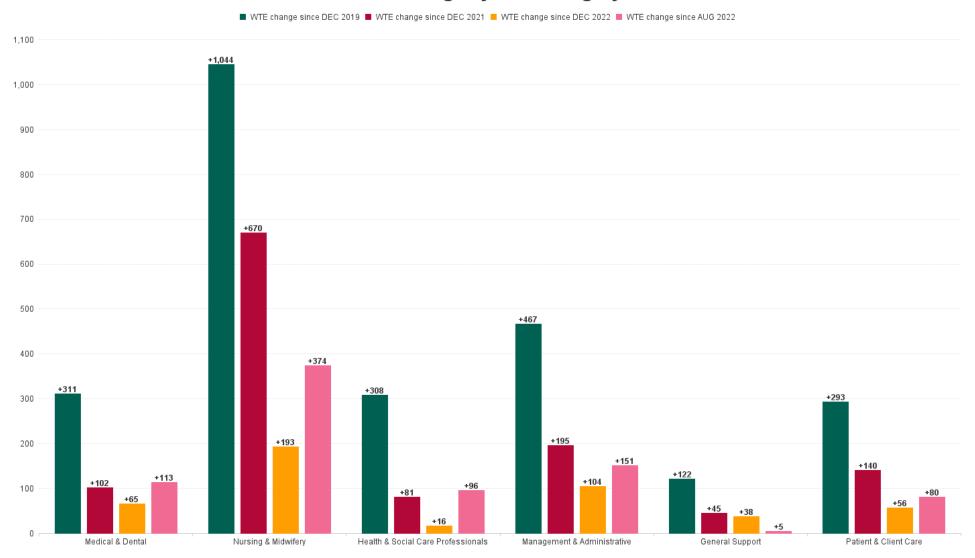

## WTE Change by Staff Category

## **Employment by Staff Group AUG 2023**

| Employment by Staff Group AUG 2023       | WTE<br>DEC<br>2019 | WTE<br>DEC<br>2022 | WTE<br>JUL<br>2023 | WTE<br>AUG<br>2023 | WTE<br>change<br>since<br>DEC 2019 | % WTE<br>Change<br>since Dec<br>2019 | WTE<br>change<br>since<br>DEC 2022 | % WTE<br>Change<br>since Dec<br>2022 | WTE<br>change<br>since JUL<br>2023 | No.<br>AUG<br>2023 |
|------------------------------------------|--------------------|--------------------|--------------------|--------------------|------------------------------------|--------------------------------------|------------------------------------|--------------------------------------|------------------------------------|--------------------|
| Overall                                  | 9,253              | 11,327             | 11,694             | 11,799             | +2,546                             | +27.5%                               | +472                               | +4.2%                                | +105                               | 13,215             |
| Consultants                              | 463                | 511                | 528                | 535                | +72                                | +15.6%                               | +24                                | +4.6%                                | +7                                 | 587                |
| Registrars                               | 445                | 507                | 527                | 525                | +80                                | +18.1%                               | +18                                | +3.6%                                | -2                                 | 560                |
| SHO/ Interns                             | 535                | 668                | 682                | 692                | +157                               | +29.3%                               | +24                                | +3.5%                                | +9                                 | 728                |
| Medical/ Dental, other                   | 10                 | 12                 | 12                 | 12                 | +2                                 | +14.6%                               | -0                                 | -1.3%                                | -0                                 | 20                 |
| Medical & Dental                         | 1,452              | 1,698              | 1,750              | 1,764              | +311                               | +21.4%                               | +65                                | +3.9%                                | +14                                | 1,895              |
| Nurse/ Midwife Manager                   | 567                | 713                | 778                | 794                | +228                               | +40.1%                               | +81                                | +11.4%                               | +16                                | 854                |
| Nurse/ Midwife Specialist & AN/MP        | 218                | 315                | 344                | 345                | +127                               | +58.1%                               | +30                                | +9.7%                                | +1                                 | 376                |
| Staff Nurse/ Staff Midwife               | 2,764              | 3,303              | 3,379              | 3,398              | +634                               | +22.9%                               | +95                                | +2.9%                                | +19                                | 3,903              |
| Public Health Nurse                      | 1                  |                    |                    |                    | -1                                 | -100.0%                              |                                    |                                      |                                    |                    |
| Nursing/ Midwifery awaiting registration | 36                 | 101                | 19                 | 12                 | -24                                | -65.9%                               | -89                                | -87.8%                               | -7                                 | 13                 |
| Post-registration Nurse/ Midwife Student | 12                 | 9                  | 12                 | 10                 | -2                                 | -17.0%                               | +1                                 | +11.4%                               | -2                                 | 10                 |
| Pre-registration Nurse/ Midwife Intern   | 2                  | 10                 | 82                 | 82                 | +80                                | +5,065.2%                            | +71                                | +691.6%                              | -0                                 | 165                |
| Nursing/ Midwifery Student               | 50                 | 120                | 113                | 104                | +54                                | +109.1%                              | -17                                | -13.8%                               | -9                                 | 188                |
| Nursing/ Midwifery other                 | 33                 | 34                 | 36                 | 36                 | +3                                 | +9.6%                                | +2                                 | +6.4%                                | -0                                 | 42                 |
| Nursing & Midwifery                      | 3,633              | 4,485              | 4,651              | 4,678              | +1,044                             | +28.7%                               | +193                               | +4.3%                                | +27                                | 5,363              |
| Therapy Professions                      | 262                | 349                | 364                | 359                | +97                                | +36.9%                               | +10                                | +2.9%                                | -6                                 | 399                |
| Health Science/ Diagnostics              | 617                | 738                | 721                | 732                | +115                               | +18.6%                               | -6                                 | -0.8%                                | +11                                | 825                |
| Social Care                              | 2                  | 2                  | 2                  | 1                  | -1                                 | -40.9%                               | -1                                 | -43.0%                               | -1                                 | 2                  |
| Social Workers                           | 26                 | 43                 | 47                 | 45                 | +19                                | +72.4%                               | +3                                 | +6.0%                                | -2                                 | 53                 |
| Psychologists                            | 1                  | 3                  | 4                  | 5                  | +4                                 | +530.0%                              | +2                                 | +62.1%                               | +1                                 | 9                  |
| Pharmacy                                 | 137                | 191                | 202                | 205                | +69                                | +50.2%                               | +14                                | +7.3%                                | +3                                 | 231                |
| H&SC, Other                              | 19                 | 31                 | 26                 | 25                 | +6                                 | +30.3%                               | -6                                 | -17.9%                               | -0                                 | 41                 |
| Health & Social Care Professionals       | 1,065              | 1,357              | 1,367              | 1,373              | +308                               | +29.0%                               | +16                                | +1.2%                                | +6                                 | 1,560              |
| Management (VIII & above)                | 51                 | 62                 | 70                 | 70                 | +20                                | +38.8%                               | +9                                 | +14.2%                               | +1                                 | 71                 |
| Administrative/ Supervisory (V to VII)   | 237                | 384                | 430                | 437                | +200                               | +84.6%                               | +53                                | +13.8%                               | +6                                 | 459                |
| Clerical (III & IV)                      | 1,048              | 1,252              | 1,279              | 1,295              | +247                               | +23.6%                               | +42                                | +3.4%                                | +16                                | 1,439              |
| Management & Administrative              | 1,335              | 1,698              | 1,779              | 1,802              | +467                               | +35.0%                               | +104                               | +6.1%                                | +23                                | 1,969              |
| Support                                  | 836                | 919                | 951                | 956                | +121                               | +14.4%                               | +37                                | +4.0%                                | +5                                 | 1,058              |
| Maintenance/ Technical                   | 103                | 103                | 105                | 104                | +1                                 | +1.0%                                | +1                                 | +0.9%                                | -1                                 | 107                |
| General Support                          | 939                | 1,022              | 1,056              | 1,060              | +122                               | +12.9%                               | +38                                | +3.7%                                | +4                                 | 1,165              |
| Health Care Assistants                   | 799                | 980                | 998                | 1,027              | +228                               | +28.5%                               | +47                                | +4.8%                                | +29                                | 1,157              |
| Care, other                              | 30                 | 86                 | 93                 | 96                 | +65                                | +214.3%                              | +10                                | +11.0%                               | +3                                 | 106                |
| Patient & Client Care                    | 830                | 1,066              | 1,091              | 1,123              | +293                               | +35.3%                               | +56                                | +5.3%                                | +32                                | 1,263              |