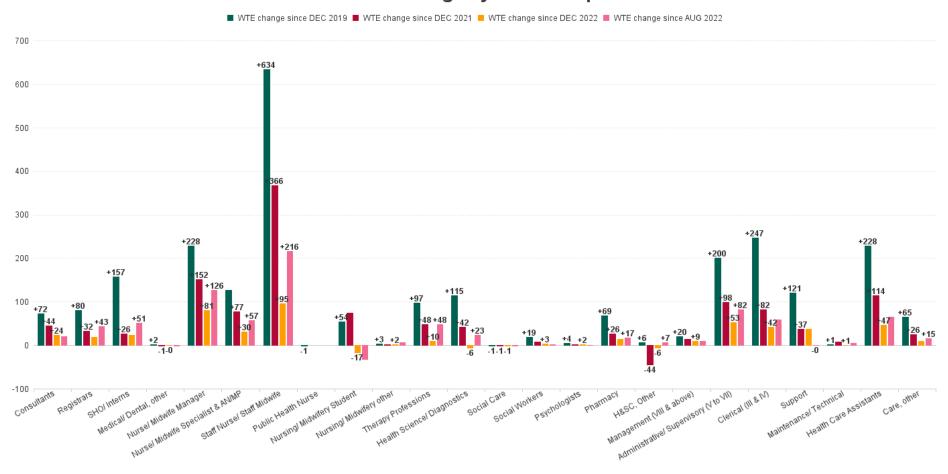

## **Employment Report by Grade Group: AUG 2023**

### **Health Service Executive**

| AUG 2023                               | WTE<br>DEC<br>2019 | WTE<br>DEC<br>2022 | WTE<br>JUL<br>2023 | WTE<br>AUG<br>2023 | WTE<br>change<br>since<br>DEC | % WTE<br>Change<br>since<br>Dec | WTE<br>change<br>since<br>DEC | % WTE<br>Change<br>since<br>Dec | WTE<br>change<br>since<br>JUL | No.<br>AUG<br>2023 |
|----------------------------------------|--------------------|--------------------|--------------------|--------------------|-------------------------------|---------------------------------|-------------------------------|---------------------------------|-------------------------------|--------------------|
| Total Health Service Executive         | 9,253              | 11,327             | 11,694             | 11,799             | +2,546                        | +27.5%                          | +472                          | +4.2%                           | +105                          | 13,215             |
| Consultants                            | 463                | 511                | 528                | 535                | +72                           | +15.6%                          | +24                           | +4.6%                           | +7                            | 587                |
| Registrars                             | 445                | 507                | 527                | 525                | +80                           | +18.1%                          | +18                           | +3.6%                           | -2                            | 560                |
| SHO/ Interns                           | 535                | 668                | 682                | 692                | +157                          | +29.3%                          | +24                           | +3.5%                           | +9                            | 728                |
| Medical/ Dental, other                 | 10                 | 12                 | 12                 | 12                 | +2                            | +14.6%                          | -0                            | -1.3%                           | -0                            | 20                 |
| Medical & Dental                       | 1,452              | 1,698              | 1,750              | 1,764              | +311                          | +21.4%                          | +65                           | +3.9%                           | +14                           | 1,895              |
| Nurse/ Midwife Manager                 | 567                | 713                | 778                | 794                | +228                          | +40.1%                          | +81                           | +11.4%                          | +16                           | 854                |
| Nurse/ Midwife Specialist & AN/MP      | 218                | 315                | 344                | 345                | +127                          | +58.1%                          | +30                           | +9.7%                           | +1                            | 376                |
| Staff Nurse/ Staff Midwife             | 2,764              | 3,303              | 3,379              | 3,398              | +634                          | +22.9%                          | +95                           | +2.9%                           | +19                           | 3,903              |
| Public Health Nurse                    | 1                  |                    |                    |                    | -1                            | -100.0%                         |                               |                                 |                               |                    |
| Nursing/ Midwifery Student             | 50                 | 120                | 113                | 104                | +54                           | +109.1%                         | -17                           | -13.8%                          | -9                            | 188                |
| Nursing/ Midwifery other               | 33                 | 34                 | 36                 | 36                 | +3                            | +9.6%                           | +2                            | +6.4%                           | -0                            | 42                 |
| Nursing & Midwifery                    | 3,633              | 4,485              | 4,651              | 4,678              | +1,044                        | +28.7%                          | +193                          | +4.3%                           | +27                           | 5,363              |
| Therapy Professions                    | 262                | 349                | 364                | 359                | +97                           | +36.9%                          | +10                           | +2.9%                           | -6                            | 399                |
| Health Science/ Diagnostics            | 617                | 738                | 721                | 732                | +115                          | +18.6%                          | -6                            | -0.8%                           | +11                           | 825                |
| Social Care                            | 2                  | 2                  | 2                  | 1                  | -1                            | -40.9%                          | -1                            | -43.0%                          | -1                            | 2                  |
| Social Workers                         | 26                 | 43                 | 47                 | 45                 | +19                           | +72.4%                          | +3                            | +6.0%                           | -2                            | 53                 |
| Psychologists                          | 1                  | 3                  | 4                  | 5                  | +4                            | +530.0%                         | +2                            | +62.1%                          | +1                            | 9                  |
| Pharmacy                               | 137                | 191                | 202                | 205                | +69                           | +50.2%                          | +14                           | +7.3%                           | +3                            | 231                |
| H&SC, Other                            | 19                 | 31                 | 26                 | 25                 | +6                            | +30.3%                          | -6                            | -17.9%                          | -0                            | 41                 |
| Health & Social Care Professionals     | 1,065              | 1,357              | 1,367              | 1,373              | +308                          | +29.0%                          | +16                           | +1.2%                           | +6                            | 1,560              |
| Management (VIII & above)              | 51                 | 62                 | 70                 | 70                 | +20                           | +38.8%                          | +9                            | +14.2%                          | +1                            | 71                 |
| Administrative/ Supervisory (V to VII) | 237                | 384                | 430                | 437                | +200                          | +84.6%                          | +53                           | +13.8%                          | +6                            | 459                |
| Clerical (III & IV)                    | 1,048              | 1,252              | 1,279              | 1,295              | +247                          | +23.6%                          | +42                           | +3.4%                           | +16                           | 1,439              |
| Management & Administrative            | 1,335              | 1,698              | 1,779              | 1,802              | +467                          | +35.0%                          | +104                          | +6.1%                           | +23                           | 1,969              |
| Support                                | 836                | 919                | 951                | 956                | +121                          | +14.4%                          | +37                           | +4.0%                           | +5                            | 1,058              |
| Maintenance/ Technical                 | 103                | 103                | 105                | 104                | +1                            | +1.0%                           | +1                            | +0.9%                           | -1                            | 107                |
| General Support                        | 939                | 1,022              | 1,056              | 1,060              | +122                          | +12.9%                          | +38                           | +3.7%                           | +4                            | 1,165              |
| Health Care Assistants                 | 799                | 980                | 998                | 1,027              | +228                          | +28.5%                          | +47                           | +4.8%                           | +29                           | 1,157              |
| Care, other                            | 30                 | 86                 | 93                 | 96                 | +65                           | +214.3%                         | +10                           | +11.0%                          | +3                            | 106                |
| Patient & Client Care                  | 830                | 1,066              | 1,091              | 1,123              | +293                          | +35.3%                          | +56                           | +5.3%                           | +32                           | 1,263              |