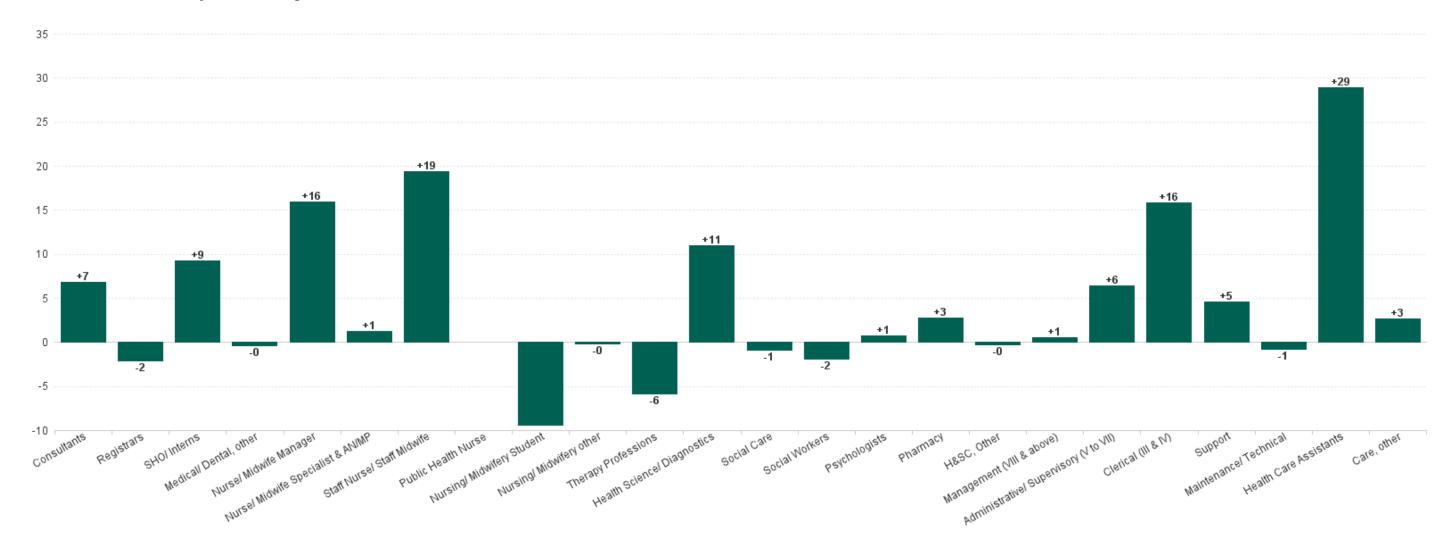

### **Health Service Executive**

| AUG 2023                               | WTE<br>DEC<br>2019 | WTE<br>DEC<br>2022 | WTE<br>JUL<br>2023 | WTE<br>AUG<br>2023 | WTE<br>change<br>since<br>DEC | % WTE<br>Change<br>since<br>Dec | WTE<br>change<br>since<br>DEC | % WTE<br>Change<br>since<br>Dec | WTE<br>change<br>since<br>JUL | No.<br>AUG<br>2023 |
|----------------------------------------|--------------------|--------------------|--------------------|--------------------|-------------------------------|---------------------------------|-------------------------------|---------------------------------|-------------------------------|--------------------|
| Total Health Service Executive         | 9,253              | 11,327             | 11,694             | 11,799             | +2,546                        | +27.5%                          | +472                          | +4.2%                           | +105                          | 13,215             |
| Consultants                            | 463                | 511                | 528                | 535                | +72                           | +15.6%                          | +24                           | +4.6%                           | +7                            | 587                |
| Registrars                             | 445                | 507                | 527                | 525                | +80                           | +18.1%                          | +18                           | +3.6%                           | -2                            | 560                |
| SHO/ Interns                           | 535                | 668                | 682                | 692                | +157                          | +29.3%                          | +24                           | +3.5%                           | +9                            | 728                |
| Medical/ Dental, other                 | 10                 | 12                 | 12                 | 12                 | +2                            | +14.6%                          | -0                            | -1.3%                           | -0                            | 20                 |
| Medical & Dental                       | 1,452              | 1,698              | 1,750              | 1,764              | +311                          | +21.4%                          | +65                           | +3.9%                           | +14                           | 1,895              |
| Nurse/ Midwife Manager                 | 567                | 713                | 778                | 794                | +228                          | +40.1%                          | +81                           | +11.4%                          | +16                           | 854                |
| Nurse/ Midwife Specialist & AN/MP      | 218                | 315                | 344                | 345                | +127                          | +58.1%                          | +30                           | +9.7%                           | +1                            | 376                |
| Staff Nurse/ Staff Midwife             | 2,764              | 3,303              | 3,379              | 3,398              | +634                          | +22.9%                          | +95                           | +2.9%                           | +19                           | 3,903              |
| Public Health Nurse                    | 1                  |                    |                    |                    | -1                            | -100.0%                         |                               |                                 |                               |                    |
| Nursing/ Midwifery Student             | 50                 | 120                | 113                | 104                | +54                           | +109.1%                         | -17                           | -13.8%                          | -9                            | 188                |
| Nursing/ Midwifery other               | 33                 | 34                 | 36                 | 36                 | +3                            | +9.6%                           | +2                            | +6.4%                           | -0                            | 42                 |
| Nursing & Midwifery                    | 3,633              | 4,485              | 4,651              | 4,678              | +1,044                        | +28.7%                          | +193                          | +4.3%                           | +27                           | 5,363              |
| Therapy Professions                    | 262                | 349                | 364                | 359                | +97                           | +36.9%                          | +10                           | +2.9%                           | -6                            | 399                |
| Health Science/ Diagnostics            | 617                | 738                | 721                | 732                | +115                          | +18.6%                          | -6                            | -0.8%                           | +11                           | 825                |
| Social Care                            | 2                  | 2                  | 2                  | 1                  | -1                            | -40.9%                          | -1                            | -43.0%                          | -1                            | 2                  |
| Social Workers                         | 26                 | 43                 | 47                 | 45                 | +19                           | +72.4%                          | +3                            | +6.0%                           | -2                            | 53                 |
| Psychologists                          | 1                  | 3                  | 4                  | 5                  | +4                            | +530.0%                         | +2                            | +62.1%                          | +1                            | 9                  |
| Pharmacy                               | 137                | 191                | 202                | 205                | +69                           | +50.2%                          | +14                           | +7.3%                           | +3                            | 231                |
| H&SC, Other                            | 19                 | 31                 | 26                 | 25                 | +6                            | +30.3%                          | -6                            | -17.9%                          | -0                            | 41                 |
| Health & Social Care Professionals     | 1,065              | 1,357              | 1,367              | 1,373              | +308                          | +29.0%                          | +16                           | +1.2%                           | +6                            | 1,560              |
| Management (VIII & above)              | 51                 | 62                 | 70                 | 70                 | +20                           | +38.8%                          | +9                            | +14.2%                          | +1                            | 71                 |
| Administrative/ Supervisory (V to VII) | 237                | 384                | 430                | 437                | +200                          | +84.6%                          | +53                           | +13.8%                          | +6                            | 459                |
| Clerical (III & IV)                    | 1,048              | 1,252              | 1,279              | 1,295              | +247                          | +23.6%                          | +42                           | +3.4%                           | +16                           | 1,439              |
| Management & Administrative            | 1,335              | 1,698              | 1,779              | 1,802              | +467                          | +35.0%                          | +104                          | +6.1%                           | +23                           | 1,969              |
| Support                                | 836                | 919                | 951                | 956                | +121                          | +14.4%                          | +37                           | +4.0%                           | +5                            | 1,058              |
| Maintenance/ Technical                 | 103                | 103                | 105                | 104                | +1                            | +1.0%                           | +1                            | +0.9%                           | -1                            | 107                |
| General Support                        | 939                | 1,022              | 1,056              | 1,060              | +122                          | +12.9%                          | +38                           | +3.7%                           | +4                            | 1,165              |
| Health Care Assistants                 | 799                | 980                | 998                | 1,027              | +228                          | +28.5%                          | +47                           | +4.8%                           | +29                           | 1,157              |
| Care, other                            | 30                 | 86                 | 93                 | 96                 | +65                           | +214.3%                         | +10                           | +11.0%                          | +3                            | 106                |
| Patient & Client Care                  | 830                | 1,066              | 1,091              | 1,123              | +293                          | +35.3%                          | +56                           | +5.3%                           | +32                           | 1,263              |