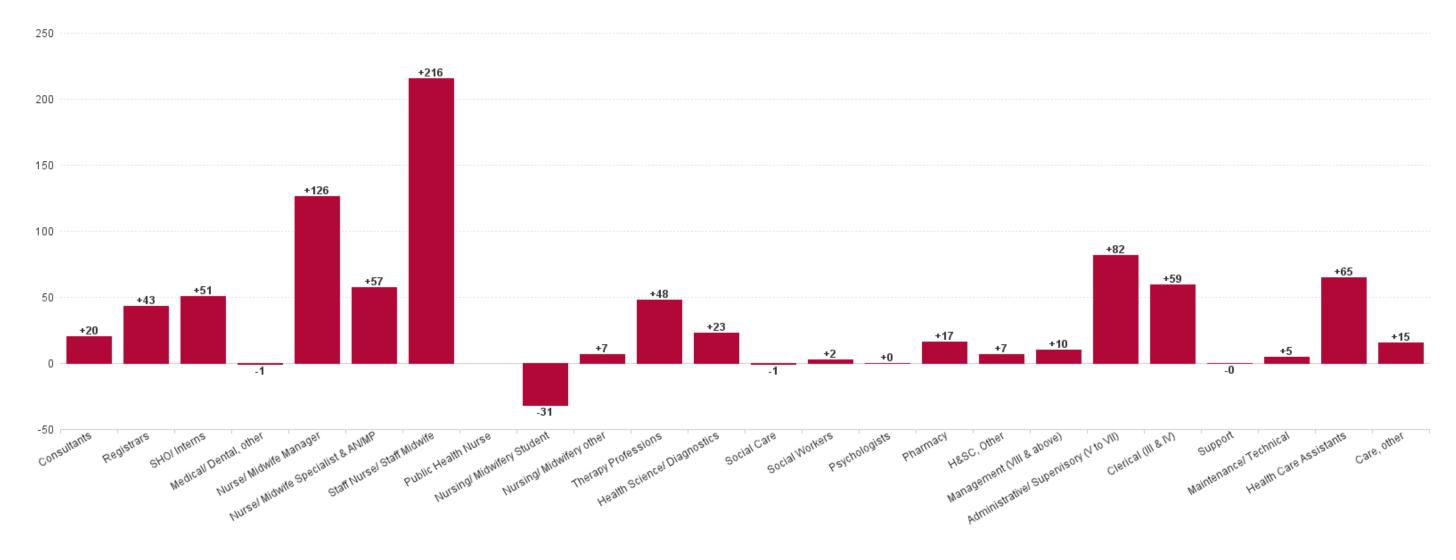

## WTE Change by Staff Category

## **Employment by Staff Group AUG 2023**

| Employment by Staff Group AUG 2023       | WTE<br>DEC<br>2019 | WTE<br>DEC<br>2022 | WTE<br>JUL<br>2023 | WTE<br>AUG<br>2023 | WTE<br>change<br>since<br>DEC 2019 | % WTE<br>Change<br>since Dec<br>2019 | WTE<br>change<br>since<br>DEC 2022 | % WTE<br>Change<br>since Dec<br>2022 | WTE<br>change<br>since JUL<br>2023 | No.<br>AUG<br>2023 |
|------------------------------------------|--------------------|--------------------|--------------------|--------------------|------------------------------------|--------------------------------------|------------------------------------|--------------------------------------|------------------------------------|--------------------|
| Overall                                  | 9,253              | 11,327             | 11,694             | 11,799             | +2,546                             | +27.5%                               | +472                               | +4.2%                                | +105                               | 13,215             |
| Consultants                              | 463                | 511                | 528                | 535                | +72                                | +15.6%                               | +24                                | +4.6%                                | +7                                 | 587                |
| Registrars                               | 445                | 507                | 527                | 525                | +80                                | +18.1%                               | +18                                | +3.6%                                | -2                                 | 560                |
| SHO/ Interns                             | 535                | 668                | 682                | 692                | +157                               | +29.3%                               | +24                                | +3.5%                                | +9                                 | 728                |
| Medical/ Dental, other                   | 10                 | 12                 | 12                 | 12                 | +2                                 | +14.6%                               | -0                                 | -1.3%                                | -0                                 | 20                 |
| Medical & Dental                         | 1,452              | 1,698              | 1,750              | 1,764              | +311                               | +21.4%                               | +65                                | +3.9%                                | +14                                | 1,895              |
| Nurse/ Midwife Manager                   | 567                | 713                | 778                | 794                | +228                               | +40.1%                               | +81                                | +11.4%                               | +16                                | 854                |
| Nurse/ Midwife Specialist & AN/MP        | 218                | 315                | 344                | 345                | +127                               | +58.1%                               | +30                                | +9.7%                                | +1                                 | 376                |
| Staff Nurse/ Staff Midwife               | 2,764              | 3,303              | 3,379              | 3,398              | +634                               | +22.9%                               | +95                                | +2.9%                                | +19                                | 3,903              |
| Public Health Nurse                      | 1                  |                    |                    |                    | -1                                 | -100.0%                              |                                    |                                      |                                    |                    |
| Nursing/ Midwifery awaiting registration | 36                 | 101                | 19                 | 12                 | -24                                | -65.9%                               | -89                                | -87.8%                               | -7                                 | 13                 |
| Post-registration Nurse/ Midwife Student | 12                 | 9                  | 12                 | 10                 | -2                                 | -17.0%                               | +1                                 | +11.4%                               | -2                                 | 10                 |
| Pre-registration Nurse/ Midwife Intern   | 2                  | 10                 | 82                 | 82                 | +80                                | +5,065.2%                            | +71                                | +691.6%                              | -0                                 | 165                |
| Nursing/ Midwifery Student               | 50                 | 120                | 113                | 104                | +54                                | +109.1%                              | -17                                | -13.8%                               | -9                                 | 188                |
| Nursing/ Midwifery other                 | 33                 | 34                 | 36                 | 36                 | +3                                 | +9.6%                                | +2                                 | +6.4%                                | -0                                 | 42                 |
| Nursing & Midwifery                      | 3,633              | 4,485              | 4,651              | 4,678              | +1,044                             | +28.7%                               | +193                               | +4.3%                                | +27                                | 5,363              |
| Therapy Professions                      | 262                | 349                | 364                | 359                | +97                                | +36.9%                               | +10                                | +2.9%                                | -6                                 | 399                |
| Health Science/ Diagnostics              | 617                | 738                | 721                | 732                | +115                               | +18.6%                               | -6                                 | -0.8%                                | +11                                | 825                |
| Social Care                              | 2                  | 2                  | 2                  | 1                  | -1                                 | -40.9%                               | -1                                 | -43.0%                               | -1                                 | 2                  |
| Social Workers                           | 26                 | 43                 | 47                 | 45                 | +19                                | +72.4%                               | +3                                 | +6.0%                                | -2                                 | 53                 |
| Psychologists                            | 1                  | 3                  | 4                  | 5                  | +4                                 | +530.0%                              | +2                                 | +62.1%                               | +1                                 | 9                  |
| Pharmacy                                 | 137                | 191                | 202                | 205                | +69                                | +50.2%                               | +14                                | +7.3%                                | +3                                 | 231                |
| H&SC, Other                              | 19                 | 31                 | 26                 | 25                 | +6                                 | +30.3%                               | -6                                 | -17.9%                               | -0                                 | 41                 |
| Health & Social Care Professionals       | 1,065              | 1,357              | 1,367              | 1,373              | +308                               | +29.0%                               | +16                                | +1.2%                                | +6                                 | 1,560              |
| Management (VIII & above)                | 51                 | 62                 | 70                 | 70                 | +20                                | +38.8%                               | +9                                 | +14.2%                               | +1                                 | 71                 |
| Administrative/ Supervisory (V to VII)   | 237                | 384                | 430                | 437                | +200                               | +84.6%                               | +53                                | +13.8%                               | +6                                 | 459                |
| Clerical (III & IV)                      | 1,048              | 1,252              | 1,279              | 1,295              | +247                               | +23.6%                               | +42                                | +3.4%                                | +16                                | 1,439              |
| Management & Administrative              | 1,335              | 1,698              | 1,779              | 1,802              | +467                               | +35.0%                               | +104                               | +6.1%                                | +23                                | 1,969              |
| Support                                  | 836                | 919                | 951                | 956                | +121                               | +14.4%                               | +37                                | +4.0%                                | +5                                 | 1,058              |
| Maintenance/ Technical                   | 103                | 103                | 105                | 104                | +1                                 | +1.0%                                | +1                                 | +0.9%                                | -1                                 | 107                |
| General Support                          | 939                | 1,022              | 1,056              | 1,060              | +122                               | +12.9%                               | +38                                | +3.7%                                | +4                                 | 1,165              |
| Health Care Assistants                   | 799                | 980                | 998                | 1,027              | +228                               | +28.5%                               | +47                                | +4.8%                                | +29                                | 1,157              |
| Care, other                              | 30                 | 86                 | 93                 | 96                 | +65                                | +214.3%                              | +10                                | +11.0%                               | +3                                 | 106                |
| Patient & Client Care                    | 830                | 1,066              | 1,091              | 1,123              | +293                               | +35.3%                               | +56                                | +5.3%                                | +32                                | 1,263              |