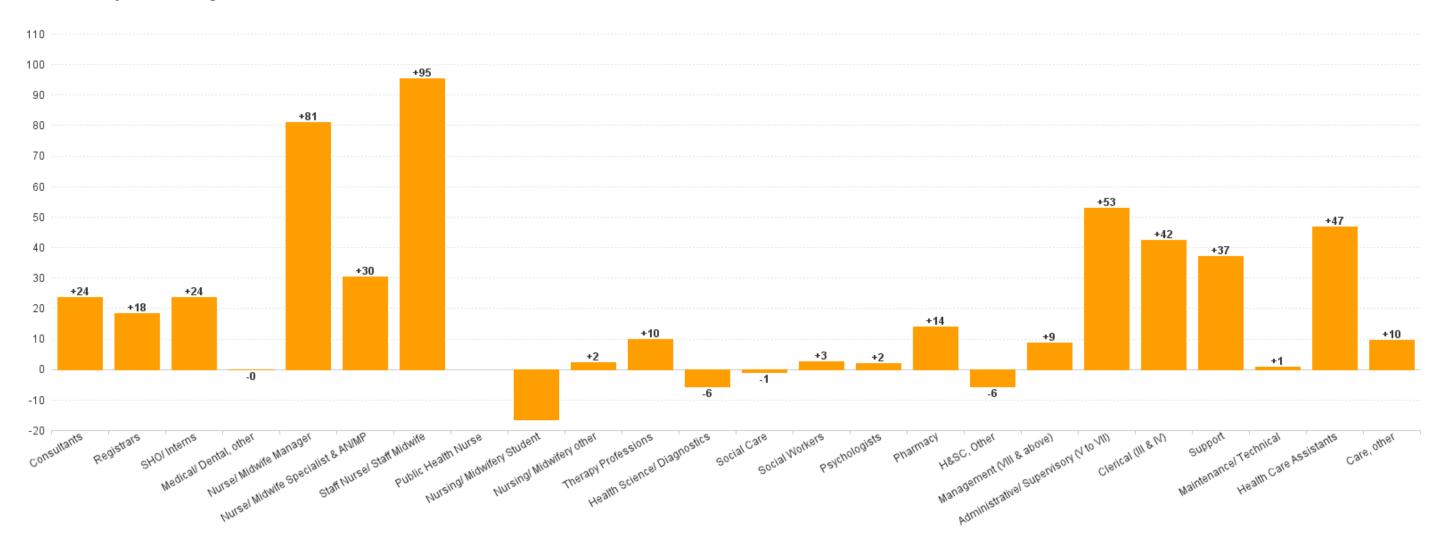

## **Employment Report by Grade Group: AUG 2023**

### **Health Service Executive**

| AUG 2023                               | WTE<br>DEC<br>2019 | WTE<br>DEC<br>2022 | WTE<br>JUL<br>2023 | WTE<br>AUG<br>2023 | WTE<br>change<br>since<br>DEC | % WTE<br>Change<br>since<br>Dec | WTE<br>change<br>since<br>DEC | % WTE<br>Change<br>since<br>Dec | WTE<br>change<br>since<br>JUL | No.<br>AUG<br>2023 |
|----------------------------------------|--------------------|--------------------|--------------------|--------------------|-------------------------------|---------------------------------|-------------------------------|---------------------------------|-------------------------------|--------------------|
| Total Health Service Executive         | 9,253              | 11,327             | 11,694             | 11,799             | +2,546                        | +27.5%                          | +472                          | +4.2%                           | +105                          | 13,215             |
| Consultants                            | 463                | 511                | 528                | 535                | +72                           | +15.6%                          | +24                           | +4.6%                           | +7                            | 587                |
| Registrars                             | 445                | 507                | 527                | 525                | +80                           | +18.1%                          | +18                           | +3.6%                           | -2                            | 560                |
| SHO/ Interns                           | 535                | 668                | 682                | 692                | +157                          | +29.3%                          | +24                           | +3.5%                           | +9                            | 728                |
| Medical/ Dental, other                 | 10                 | 12                 | 12                 | 12                 | +2                            | +14.6%                          | -0                            | -1.3%                           | -0                            | 20                 |
| Medical & Dental                       | 1,452              | 1,698              | 1,750              | 1,764              | +311                          | +21.4%                          | +65                           | +3.9%                           | +14                           | 1,895              |
| Nurse/ Midwife Manager                 | 567                | 713                | 778                | 794                | +228                          | +40.1%                          | +81                           | +11.4%                          | +16                           | 854                |
| Nurse/ Midwife Specialist & AN/MP      | 218                | 315                | 344                | 345                | +127                          | +58.1%                          | +30                           | +9.7%                           | +1                            | 376                |
| Staff Nurse/ Staff Midwife             | 2,764              | 3,303              | 3,379              | 3,398              | +634                          | +22.9%                          | +95                           | +2.9%                           | +19                           | 3,903              |
| Public Health Nurse                    | 1                  |                    |                    |                    | -1                            | -100.0%                         |                               |                                 |                               |                    |
| Nursing/ Midwifery Student             | 50                 | 120                | 113                | 104                | +54                           | +109.1%                         | -17                           | -13.8%                          | -9                            | 188                |
| Nursing/ Midwifery other               | 33                 | 34                 | 36                 | 36                 | +3                            | +9.6%                           | +2                            | +6.4%                           | -0                            | 42                 |
| Nursing & Midwifery                    | 3,633              | 4,485              | 4,651              | 4,678              | +1,044                        | +28.7%                          | +193                          | +4.3%                           | +27                           | 5,363              |
| Therapy Professions                    | 262                | 349                | 364                | 359                | +97                           | +36.9%                          | +10                           | +2.9%                           | -6                            | 399                |
| Health Science/ Diagnostics            | 617                | 738                | 721                | 732                | +115                          | +18.6%                          | -6                            | -0.8%                           | +11                           | 825                |
| Social Care                            | 2                  | 2                  | 2                  | 1                  | -1                            | -40.9%                          | -1                            | -43.0%                          | -1                            | 2                  |
| Social Workers                         | 26                 | 43                 | 47                 | 45                 | +19                           | +72.4%                          | +3                            | +6.0%                           | -2                            | 53                 |
| Psychologists                          | 1                  | 3                  | 4                  | 5                  | +4                            | +530.0%                         | +2                            | +62.1%                          | +1                            | 9                  |
| Pharmacy                               | 137                | 191                | 202                | 205                | +69                           | +50.2%                          | +14                           | +7.3%                           | +3                            | 231                |
| H&SC, Other                            | 19                 | 31                 | 26                 | 25                 | +6                            | +30.3%                          | -6                            | -17.9%                          | -0                            | 41                 |
| Health & Social Care Professionals     | 1,065              | 1,357              | 1,367              | 1,373              | +308                          | +29.0%                          | +16                           | +1.2%                           | +6                            | 1,560              |
| Management (VIII & above)              | 51                 | 62                 | 70                 | 70                 | +20                           | +38.8%                          | +9                            | +14.2%                          | +1                            | 71                 |
| Administrative/ Supervisory (V to VII) | 237                | 384                | 430                | 437                | +200                          | +84.6%                          | +53                           | +13.8%                          | +6                            | 459                |
| Clerical (III & IV)                    | 1,048              | 1,252              | 1,279              | 1,295              | +247                          | +23.6%                          | +42                           | +3.4%                           | +16                           | 1,439              |
| Management & Administrative            | 1,335              | 1,698              | 1,779              | 1,802              | +467                          | +35.0%                          | +104                          | +6.1%                           | +23                           | 1,969              |
| Support                                | 836                | 919                | 951                | 956                | +121                          | +14.4%                          | +37                           | +4.0%                           | +5                            | 1,058              |
| Maintenance/ Technical                 | 103                | 103                | 105                | 104                | +1                            | +1.0%                           | +1                            | +0.9%                           | -1                            | 107                |
| General Support                        | 939                | 1,022              | 1,056              | 1,060              | +122                          | +12.9%                          | +38                           | +3.7%                           | +4                            | 1,165              |
| Health Care Assistants                 | 799                | 980                | 998                | 1,027              | +228                          | +28.5%                          | +47                           | +4.8%                           | +29                           | 1,157              |
| Care, other                            | 30                 | 86                 | 93                 | 96                 | +65                           | +214.3%                         | +10                           | +11.0%                          | +3                            | 106                |
| Patient & Client Care                  | 830                | 1,066              | 1,091              | 1,123              | +293                          | +35.3%                          | +56                           | +5.3%                           | +32                           | 1,263              |