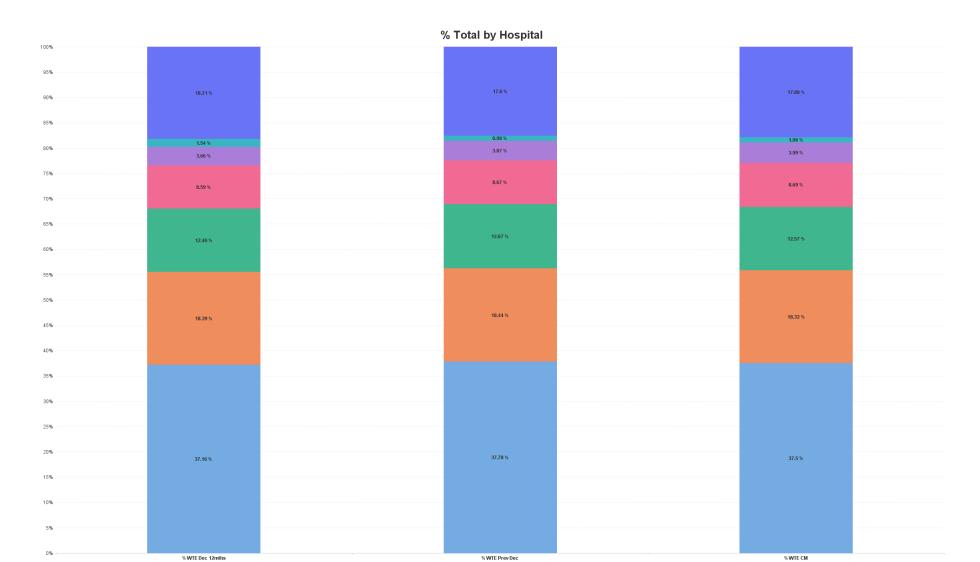

## **Employment Report by Hospital : AUG 2023**

| Hospitals AUG 2023     | WTE<br>DEC<br>2019 | WTE<br>DEC<br>2022 | WTE<br>JUL<br>2023 | WTE<br>AUG<br>2023 | WTE<br>change<br>since<br>DEC 2019 | % WTE<br>Change<br>since Dec<br>2019 | WTE<br>change<br>since<br>DEC 2022 | % WTE<br>Change<br>since Dec<br>2022 | WTE<br>change<br>since JUL<br>2023 | No.<br>AUG<br>2023 |
|------------------------|--------------------|--------------------|--------------------|--------------------|------------------------------------|--------------------------------------|------------------------------------|--------------------------------------|------------------------------------|--------------------|
| Overall                | 9,253              | 11,327             | 11,694             | 11,799             | +2,546                             | +27.5%                               | +472                               | +4.2%                                | +105                               | 13,215             |
| Galway University      | 3,607              | 4,280              | 4,393              | 4,424              | +818                               | +22.7%                               | +145                               | +3.4%                                | +31                                | 4,942              |
| Sligo University       | 1,688              | 1,993              | 2,088              | 2,109              | +422                               | +25.0%                               | +116                               | +5.8%                                | +21                                | 2,351              |
| Letterkenny University | 1,607              | 2,089              | 2,149              | 2,162              | +554                               | +34.5%                               | +73                                | +3.5%                                | +13                                | 2,430              |
| Mayo University        | 1,150              | 1,435              | 1,465              | 1,483              | +333                               | +29.0%                               | +48                                | +3.3%                                | +18                                | 1,665              |
| Portiuncula University | 790                | 982                | 1,013              | 1,025              | +235                               | +29.7%                               | +43                                | +4.4%                                | +11                                | 1,167              |
| Roscommon University   | 333                | 438                | 464                | 471                | +138                               | +41.3%                               | +33                                | +7.5%                                | +8                                 | 529                |
| Saolta HG HQ           | 79                 | 110                | 123                | 125                | +46                                | +58.2%                               | +14                                | +12.9%                               | +2                                 | 131                |

■ Galway University ■ Letterkenny University ■ Mayo University ■ Portiuncula University ■ Roscommon University ■ Saolta HG HQ ■ Sligo University