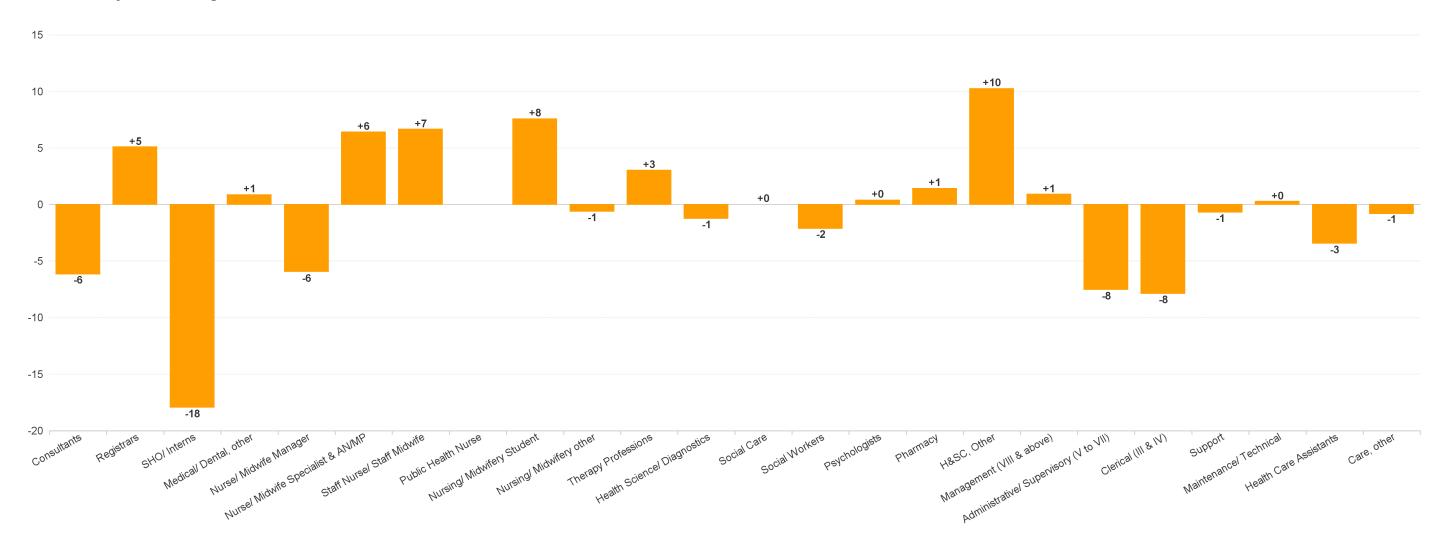

## **Employment Report by Grade Group: JAN 2024**

### **Health Service Executive**

| JAN 2024                               | WTE<br>DEC<br>2019 | WTE<br>DEC<br>2022 | WTE<br>DEC<br>2023(1) | WTE<br>JAN<br>2024 | WTE<br>change<br>since<br>DEC<br>2019 | % WTE<br>Change<br>since<br>Dec<br>2019 | WTE<br>change<br>since<br>DEC<br>2023(1) | % WTE<br>Change<br>since<br>Dec<br>2023 | WTE<br>change<br>since<br>DEC<br>2022 | No.<br>JAN<br>2024 |
|----------------------------------------|--------------------|--------------------|-----------------------|--------------------|---------------------------------------|-----------------------------------------|------------------------------------------|-----------------------------------------|---------------------------------------|--------------------|
| Total Health Service Executive         | 9,253              | 11,327             | 12,091                | 12,080             | +2,827                                | +30.5%                                  | -11                                      | -0.1%                                   | +753                                  | 13,573             |
| Consultants                            | 463                | 511                | 556                   | 550                | +87                                   | +18.9%                                  | -6                                       | -1.1%                                   | +39                                   | 602                |
| Registrars                             | 445                | 507                | 533                   | 538                | +93                                   | +20.9%                                  | +5                                       | +1.0%                                   | +31                                   | 573                |
| SHO/ Interns                           | 535                | 668                | 723                   | 705                | +170                                  | +31.7%                                  | -18                                      | -2.5%                                   | +37                                   | 785                |
| Medical/ Dental, other                 | 10                 | 12                 | 12                    | 13                 | +3                                    | +29.4%                                  | +1                                       | +7.0%                                   | +1                                    | 23                 |
| Medical & Dental                       | 1,452              | 1,698              | 1,824                 | 1,806              | +353                                  | +24.3%                                  | -18                                      | -1.0%                                   | +107                                  | 1,983              |
| Nurse/ Midwife Manager                 | 567                | 713                | 812                   | 806                | +239                                  | +42.2%                                  | -6                                       | -0.7%                                   | +93                                   | 864                |
| Nurse/ Midwife Specialist & AN/MP      | 218                | 315                | 367                   | 374                | +155                                  | +71.3%                                  | +6                                       | +1.7%                                   | +59                                   | 402                |
| Staff Nurse/ Staff Midwife             | 2,764              | 3,303              | 3,520                 | 3,527              | +762                                  | +27.6%                                  | +7                                       | +0.2%                                   | +224                                  | 4,049              |
| Public Health Nurse                    | 1                  |                    |                       |                    | -1                                    | -100.0%                                 |                                          |                                         |                                       |                    |
| Nursing/ Midwifery Student             | 50                 | 120                | 56                    | 63                 | +14                                   | +27.3%                                  | +8                                       | +13.6%                                  | -57                                   | 212                |
| Nursing/ Midwifery other               | 33                 | 34                 | 39                    | 38                 | +6                                    | +16.7%                                  | -1                                       | -1.5%                                   | +5                                    | 45                 |
| Nursing & Midwifery                    | 3,633              | 4,485              | 4,794                 | 4,808              | +1,175                                | +32.3%                                  | +14                                      | +0.3%                                   | +323                                  | 5,572              |
| Therapy Professions                    | 262                | 349                | 380                   | 383                | +121                                  | +46.2%                                  | +3                                       | +0.8%                                   | +34                                   | 418                |
| Health Science/ Diagnostics            | 617                | 738                | 743                   | 742                | +125                                  | +20.3%                                  | -1                                       | -0.2%                                   | +4                                    | 830                |
| Social Care                            | 2                  | 2                  | 2                     | 2                  | +0                                    | +1.7%                                   | +0                                       | +0.0%                                   | -0                                    | 3                  |
| Social Workers                         | 26                 | 43                 | 54                    | 52                 | +25                                   | +95.8%                                  | -2                                       | -3.9%                                   | +9                                    | 57                 |
| Psychologists                          | 1                  | 3                  | 7                     | 7                  | +7                                    | +832.5%                                 | +0                                       | +5.4%                                   | +4                                    | 9                  |
| Pharmacy                               | 137                | 191                | 203                   | 204                | +67                                   | +49.3%                                  | +1                                       | +0.7%                                   | +13                                   | 231                |
| H&SC, Other                            | 19                 | 31                 | 41                    | 51                 | +31                                   | +161.5%                                 | +10                                      | +25.2%                                  | +20                                   | 68                 |
| Health & Social Care Professionals     | 1,065              | 1,357              | 1,430                 | 1,442              | +377                                  | +35.4%                                  | +12                                      | +0.8%                                   | +85                                   | 1,616              |
| Management (VIII & above)              | 51                 | 62                 | 67                    | 68                 | +17                                   | +34.5%                                  | +1                                       | +1.4%                                   | +7                                    | 69                 |
| Administrative/ Supervisory (V to VII) | 237                | 384                | 444                   | 436                | +200                                  | +84.4%                                  | -8                                       | -1.7%                                   | +52                                   | 452                |
| Clerical (III & IV)                    | 1,048              | 1,252              | 1,346                 | 1,338              | +290                                  | +27.7%                                  | -8                                       | -0.6%                                   | +85                                   | 1,468              |
| Management & Administrative            | 1,335              | 1,698              | 1,857                 | 1,842              | +507                                  | +38.0%                                  | -14                                      | -0.8%                                   | +144                                  | 1,989              |
| Support                                | 836                | 919                | 939                   | 938                | +102                                  | +12.2%                                  | -1                                       | -0.1%                                   | +19                                   | 1,026              |
| Maintenance/ Technical                 | 103                | 103                | 104                   | 104                | +1                                    | +1.3%                                   | +0                                       | +0.3%                                   | +1                                    | 107                |
| General Support                        | 939                | 1,022              | 1,043                 | 1,042              | +104                                  | +11.0%                                  | -0                                       | 0.0%                                    | +20                                   | 1,133              |
| Health Care Assistants                 | 799                | 980                | 1,046                 | 1,042              | +243                                  | +30.4%                                  | -3                                       | -0.3%                                   | +62                                   | 1,170              |
| Care, other                            | 30                 | 86                 | 99                    | 98                 | +68                                   | +222.1%                                 | -1                                       | -0.8%                                   | +12                                   | 110                |
| Patient & Client Care                  | 830                | 1,066              | 1,144                 | 1,140              | +311                                  | +37.4%                                  | -4                                       | -0.4%                                   | +74                                   | 1,280              |