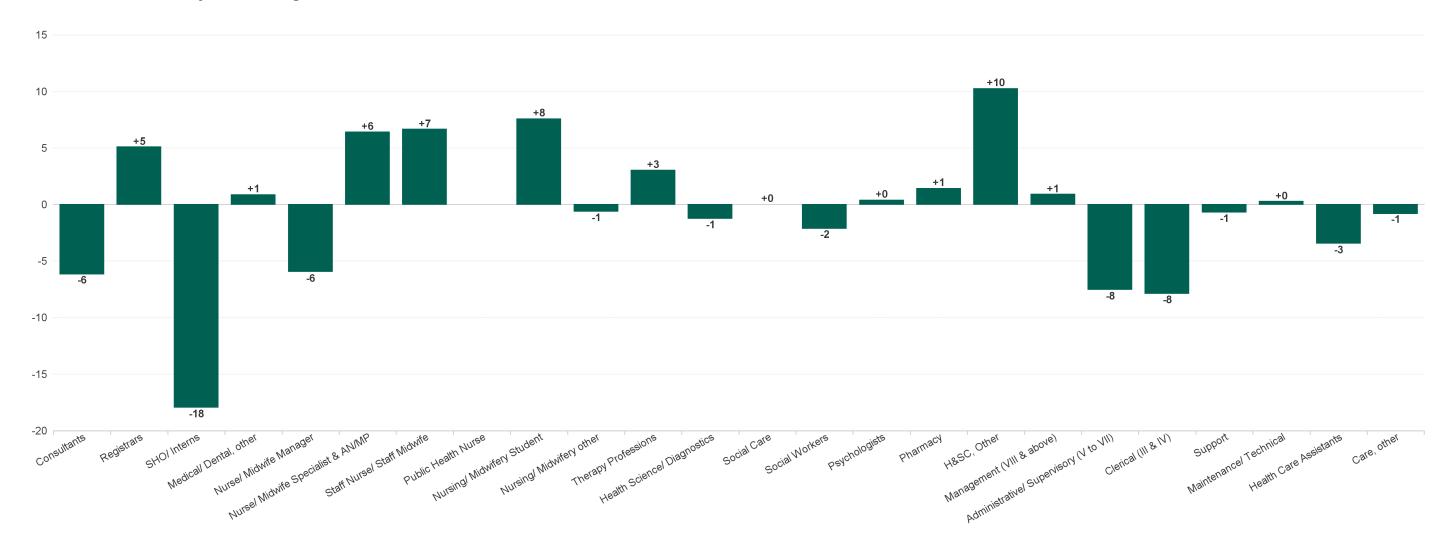

### **Health Service Executive**

| JAN 2024                               | WTE<br>DEC<br>2019 | WTE<br>DEC<br>2022 | WTE<br>DEC<br>2023(1) | WTE<br>JAN<br>2024 | WTE<br>change<br>since<br>DEC<br>2019 | % WTE<br>Change<br>since<br>Dec<br>2019 | WTE<br>change<br>since<br>DEC<br>2023(1) | % WTE<br>Change<br>since<br>Dec<br>2023 | WTE<br>change<br>since<br>DEC<br>2022 | No.<br>JAN<br>2024 |
|----------------------------------------|--------------------|--------------------|-----------------------|--------------------|---------------------------------------|-----------------------------------------|------------------------------------------|-----------------------------------------|---------------------------------------|--------------------|
| Total Health Service Executive         | 9,253              | 11,327             | 12,091                | 12,080             | +2,827                                | +30.5%                                  | -11                                      | -0.1%                                   | +753                                  | 13,573             |
| Consultants                            | 463                | 511                | 556                   | 550                | +87                                   | +18.9%                                  | -6                                       | -1.1%                                   | +39                                   | 602                |
| Registrars                             | 445                | 507                | 533                   | 538                | +93                                   | +20.9%                                  | +5                                       | +1.0%                                   | +31                                   | 573                |
| SHO/ Interns                           | 535                | 668                | 723                   | 705                | +170                                  | +31.7%                                  | -18                                      | -2.5%                                   | +37                                   | 785                |
| Medical/ Dental, other                 | 10                 | 12                 | 12                    | 13                 | +3                                    | +29.4%                                  | +1                                       | +7.0%                                   | +1                                    | 23                 |
| Medical & Dental                       | 1,452              | 1,698              | 1,824                 | 1,806              | +353                                  | +24.3%                                  | -18                                      | -1.0%                                   | +107                                  | 1,983              |
| Nurse/ Midwife Manager                 | 567                | 713                | 812                   | 806                | +239                                  | +42.2%                                  | -6                                       | -0.7%                                   | +93                                   | 864                |
| Nurse/ Midwife Specialist & AN/MP      | 218                | 315                | 367                   | 374                | +155                                  | +71.3%                                  | +6                                       | +1.7%                                   | +59                                   | 402                |
| Staff Nurse/ Staff Midwife             | 2,764              | 3,303              | 3,520                 | 3,527              | +762                                  | +27.6%                                  | +7                                       | +0.2%                                   | +224                                  | 4,049              |
| Public Health Nurse                    | 1                  |                    |                       |                    | -1                                    | -100.0%                                 |                                          |                                         |                                       |                    |
| Nursing/ Midwifery Student             | 50                 | 120                | 56                    | 63                 | +14                                   | +27.3%                                  | +8                                       | +13.6%                                  | -57                                   | 212                |
| Nursing/ Midwifery other               | 33                 | 34                 | 39                    | 38                 | +6                                    | +16.7%                                  | -1                                       | -1.5%                                   | +5                                    | 45                 |
| Nursing & Midwifery                    | 3,633              | 4,485              | 4,794                 | 4,808              | +1,175                                | +32.3%                                  | +14                                      | +0.3%                                   | +323                                  | 5,572              |
| Therapy Professions                    | 262                | 349                | 380                   | 383                | +121                                  | +46.2%                                  | +3                                       | +0.8%                                   | +34                                   | 418                |
| Health Science/ Diagnostics            | 617                | 738                | 743                   | 742                | +125                                  | +20.3%                                  | -1                                       | -0.2%                                   | +4                                    | 830                |
| Social Care                            | 2                  | 2                  | 2                     | 2                  | +0                                    | +1.7%                                   | +0                                       | +0.0%                                   | -0                                    | 3                  |
| Social Workers                         | 26                 | 43                 | 54                    | 52                 | +25                                   | +95.8%                                  | -2                                       | -3.9%                                   | +9                                    | 57                 |
| Psychologists                          | 1                  | 3                  | 7                     | 7                  | +7                                    | +832.5%                                 | +0                                       | +5.4%                                   | +4                                    | 9                  |
| Pharmacy                               | 137                | 191                | 203                   | 204                | +67                                   | +49.3%                                  | +1                                       | +0.7%                                   | +13                                   | 231                |
| H&SC, Other                            | 19                 | 31                 | 41                    | 51                 | +31                                   | +161.5%                                 | +10                                      | +25.2%                                  | +20                                   | 68                 |
| Health & Social Care Professionals     | 1,065              | 1,357              | 1,430                 | 1,442              | +377                                  | +35.4%                                  | +12                                      | +0.8%                                   | +85                                   | 1,616              |
| Management (VIII & above)              | 51                 | 62                 | 67                    | 68                 | +17                                   | +34.5%                                  | +1                                       | +1.4%                                   | +7                                    | 69                 |
| Administrative/ Supervisory (V to VII) | 237                | 384                | 444                   | 436                | +200                                  | +84.4%                                  | -8                                       | -1.7%                                   | +52                                   | 452                |
| Clerical (III & IV)                    | 1,048              | 1,252              | 1,346                 | 1,338              | +290                                  | +27.7%                                  | -8                                       | -0.6%                                   | +85                                   | 1,468              |
| Management & Administrative            | 1,335              | 1,698              | 1,857                 | 1,842              | +507                                  | +38.0%                                  | -14                                      | -0.8%                                   | +144                                  | 1,989              |
| Support                                | 836                | 919                | 939                   | 938                | +102                                  | +12.2%                                  | -1                                       | -0.1%                                   | +19                                   | 1,026              |
| Maintenance/ Technical                 | 103                | 103                | 104                   | 104                | +1                                    | +1.3%                                   | +0                                       | +0.3%                                   | +1                                    | 107                |
| General Support                        | 939                | 1,022              | 1,043                 | 1,042              | +104                                  | +11.0%                                  | -0                                       | 0.0%                                    | +20                                   | 1,133              |
| Health Care Assistants                 | 799                | 980                | 1,046                 | 1,042              | +243                                  | +30.4%                                  | -3                                       | -0.3%                                   | +62                                   | 1,170              |
| Care, other                            | 30                 | 86                 | 99                    | 98                 | +68                                   | +222.1%                                 | -1                                       | -0.8%                                   | +12                                   | 110                |
| Patient & Client Care                  | 830                | 1,066              | 1,144                 | 1,140              | +311                                  | +37.4%                                  | -4                                       | -0.4%                                   | +74                                   | 1,280              |