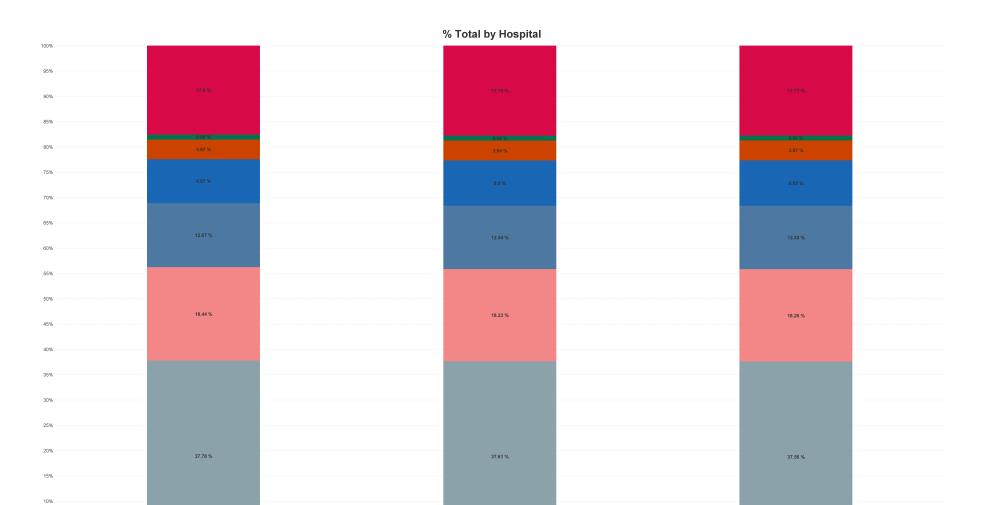

## **Employment Report by Hospital : JAN 2024**

| Hospitals JAN 2024     | WTE<br>DEC<br>2019 | WTE<br>DEC<br>2022 | WTE<br>DEC<br>2023(1) | WTE<br>JAN<br>2024 | WTE<br>change<br>since<br>DEC 2019 | % WTE<br>Change<br>since Dec<br>2019 | WTE<br>change<br>since<br>DEC 2023<br>(1) | % WTE<br>Change<br>since Dec<br>2023 | WTE<br>change<br>since<br>DEC 2022 | No.<br>JAN<br>2024 |
|------------------------|--------------------|--------------------|-----------------------|--------------------|------------------------------------|--------------------------------------|-------------------------------------------|--------------------------------------|------------------------------------|--------------------|
| Overall                | 9,253              | 11,327             | 12,091                | 12,080             | +2,827                             | +30.5%                               | -11                                       | -0.1%                                | +753                               | 13,573             |
| Galway University      | 3,607              | 4,280              | 4,548                 | 4,538              | +931                               | +25.8%                               | -10                                       | -0.2%                                | +258                               | 5,050              |
| Sligo University       | 1,688              | 1,993              | 2,151                 | 2,146              | +459                               | +27.2%                               | -5                                        | -0.2%                                | +153                               | 2,447              |
| Letterkenny University | 1,607              | 2,089              | 2,204                 | 2,206              | +599                               | +37.2%                               | +1                                        | +0.1%                                | +117                               | 2,526              |
| Mayo University        | 1,150              | 1,435              | 1,516                 | 1,514              | +364                               | +31.7%                               | -2                                        | -0.2%                                | +79                                | 1,698              |
| Portiuncula University | 790                | 982                | 1,076                 | 1,081              | +291                               | +36.9%                               | +5                                        | +0.4%                                | +100                               | 1,199              |
| Roscommon University   | 333                | 438                | 476                   | 479                | +146                               | +43.7%                               | +3                                        | +0.7%                                | +41                                | 532                |
| Saolta HG HQ           | 79                 | 110                | 119                   | 116                | +37                                | +47.0%                               | -3                                        | -2.5%                                | +5                                 | 121                |