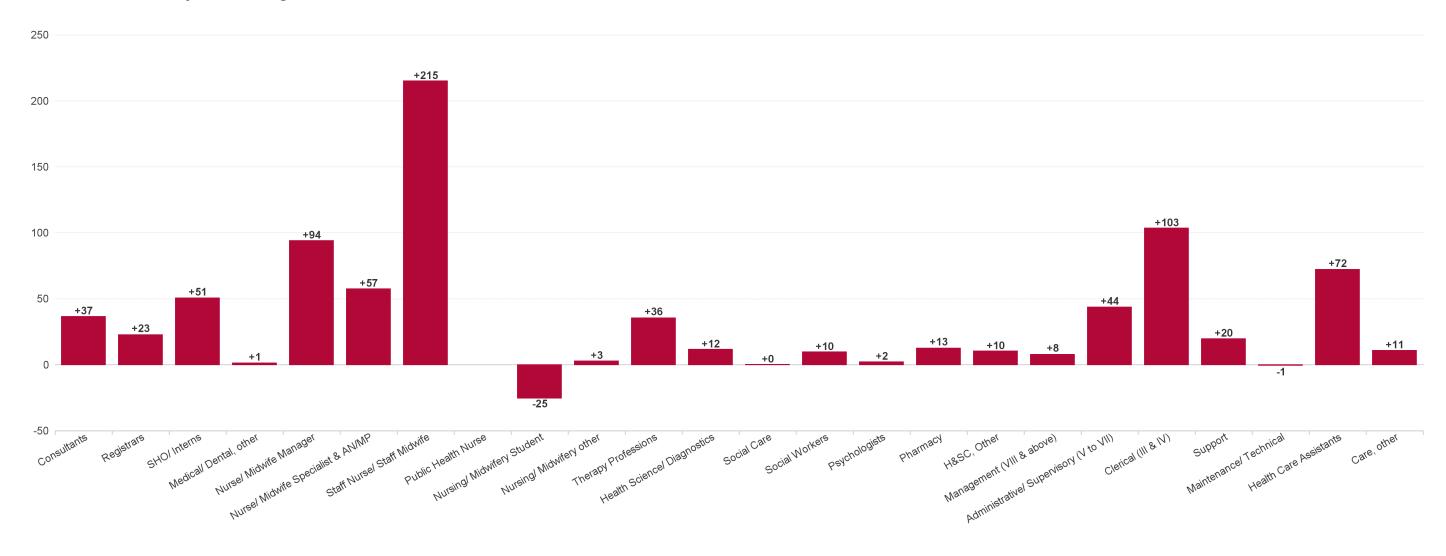

## **WTE Change by Staff Category**

## **Employment by Staff Group JAN 2024**

| Employment by Staff Group JAN 2024     | WTE<br>DEC<br>2019 | WTE<br>DEC<br>2022 | WTE<br>DEC<br>2023(1) | WTE<br>JAN<br>2024 | WTE<br>change<br>since<br>DEC 2019 | % WTE<br>Change<br>since Dec<br>2019 | WTE<br>change<br>since<br>DEC 2023<br>(1) | % WTE<br>Change<br>since Dec<br>2023 | WTE<br>change<br>since<br>DEC 2022 | No.<br>JAN<br>2024 |
|----------------------------------------|--------------------|--------------------|-----------------------|--------------------|------------------------------------|--------------------------------------|-------------------------------------------|--------------------------------------|------------------------------------|--------------------|
| Overall                                | 9,253              | 11,327             | 12,091                | 12,080             | +2,827                             | +30.5%                               | -11                                       | -0.1%                                | -11                                | 13,573             |
| Consultants                            | 463                | 511                | 556                   | 550                | +87                                | +18.9%                               | -6                                        | -1.1%                                | -6                                 | 602                |
| Registrars                             | 445                | 507                | 533                   | 538                | +93                                | +20.9%                               | +5                                        | +1.0%                                | +5                                 | 573                |
| Interns                                | 130                | 132                | 151                   | 150                | +20                                | +15.4%                               | -1                                        | -0.6%                                | -1                                 | 187                |
| Senior House Officer                   | 405                | 537                | 572                   | 555                | +150                               | +37.0%                               | -17                                       | -3.0%                                | -17                                | 598                |
| SHO/ Interns                           | 535                | 668                | 723                   | 705                | +170                               | +31.7%                               | -18                                       | -2.5%                                | -18                                | 785                |
| Medical/ Dental, other                 | 10                 | 12                 | 12                    | 13                 | +3                                 | +29.4%                               | +1                                        | +7.0%                                | +1                                 | 23                 |
| Medical & Dental                       | 1,452              | 1,698              | 1,824                 | 1,806              | +353                               | +24.3%                               | -18                                       | -1.0%                                | -18                                | 1,983              |
| Nurse/ Midwife Manager                 | 567                | 713                | 812                   | 806                | +239                               | +42.2%                               | -6                                        | -0.7%                                | -6                                 | 864                |
| Nurse/ Midwife Specialist & AN/MP      | 218                | 315                | 367                   | 374                | +155                               | +71.3%                               | +6                                        | +1.7%                                | +6                                 | 402                |
| Staff Nurse/ Staff Midwife             | 2,764              | 3,303              | 3,520                 | 3,527              | +762                               | +27.6%                               | +7                                        | +0.2%                                | +7                                 | 4,049              |
| Public Health Nurse                    | 1                  |                    |                       |                    | -1                                 | -100.0%                              |                                           |                                      |                                    |                    |
| Nursing/ Midwifery Student             | 50                 | 120                | 56                    | 63                 | +14                                | +27.3%                               | +8                                        | +13.6%                               | +8                                 | 212                |
| Nursing/ Midwifery other               | 33                 | 34                 | 39                    | 38                 | +6                                 | +16.7%                               | -1                                        | -1.5%                                | -1                                 | 45                 |
| Nursing & Midwifery                    | 3,633              | 4,485              | 4,794                 | 4,808              | +1,175                             | +32.3%                               | +14                                       | +0.3%                                | +14                                | 5,572              |
| Therapy Professions                    | 262                | 349                | 380                   | 383                | +121                               | +46.2%                               | +3                                        | +0.8%                                | +3                                 | 418                |
| Health Science/ Diagnostics            | 617                | 738                | 743                   | 742                | +125                               | +20.3%                               | -1                                        | -0.2%                                | -1                                 | 830                |
| Social Care                            | 2                  | 2                  | 2                     | 2                  | +0                                 | +1.7%                                | +0                                        | +0.0%                                | +0                                 | 3                  |
| Social Workers                         | 26                 | 43                 | 54                    | 52                 | +25                                | +95.8%                               | -2                                        | -3.9%                                | -2                                 | 57                 |
| Psychologists                          | 1                  | 3                  | 7                     | 7                  | +7                                 | +832.5%                              | +0                                        | +5.4%                                | +0                                 | 9                  |
| Pharmacy                               | 137                | 191                | 203                   | 204                | +67                                | +49.3%                               | +1                                        | +0.7%                                | +1                                 | 231                |
| H&SC, Other                            | 19                 | 31                 | 41                    | 51                 | +31                                | +161.5%                              | +10                                       | +25.2%                               | +10                                | 68                 |
| Health & Social Care Professionals     | 1,065              | 1,357              | 1,430                 | 1,442              | +377                               | +35.4%                               | +12                                       | +0.8%                                | +12                                | 1,616              |
| Management (VIII & above)              | 51                 | 62                 | 67                    | 68                 | +17                                | +34.5%                               | +1                                        | +1.4%                                | +1                                 | 69                 |
| Administrative/ Supervisory (V to VII) | 237                | 384                | 444                   | 436                | +200                               | +84.4%                               | -8                                        | -1.7%                                | -8                                 | 452                |
| Clerical (III & IV)                    | 1,048              | 1,252              | 1,346                 | 1,338              | +290                               | +27.7%                               | -8                                        | -0.6%                                | -8                                 | 1,468              |
| Management & Administrative            | 1,335              | 1,698              | 1,857                 | 1,842              | +507                               | +38.0%                               | -14                                       | -0.8%                                | -14                                | 1,989              |
| Support                                | 836                | 919                | 939                   | 938                | +102                               | +12.2%                               | -1                                        | -0.1%                                | -1                                 | 1,026              |
| Maintenance/ Technical                 | 103                | 103                | 104                   | 104                | +1                                 | +1.3%                                | +0                                        | +0.3%                                | +0                                 | 107                |
| General Support                        | 939                | 1,022              | 1,043                 | 1,042              | +104                               | +11.0%                               | -0                                        | 0.0%                                 | -0                                 | 1,133              |
| Health Care Assistants                 | 799                | 980                | 1,046                 | 1,042              | +243                               | +30.4%                               | -3                                        | -0.3%                                | -3                                 | 1,170              |
| Care, other                            | 30                 | 86                 | 99                    | 98                 | +68                                | +222.1%                              | -1                                        | -0.8%                                | -1                                 | 110                |
| Patient & Client Care                  | 830                | 1,066              | 1,144                 | 1,140              | +311                               | +37.4%                               | -4                                        | -0.4%                                | -4                                 | 1,280              |