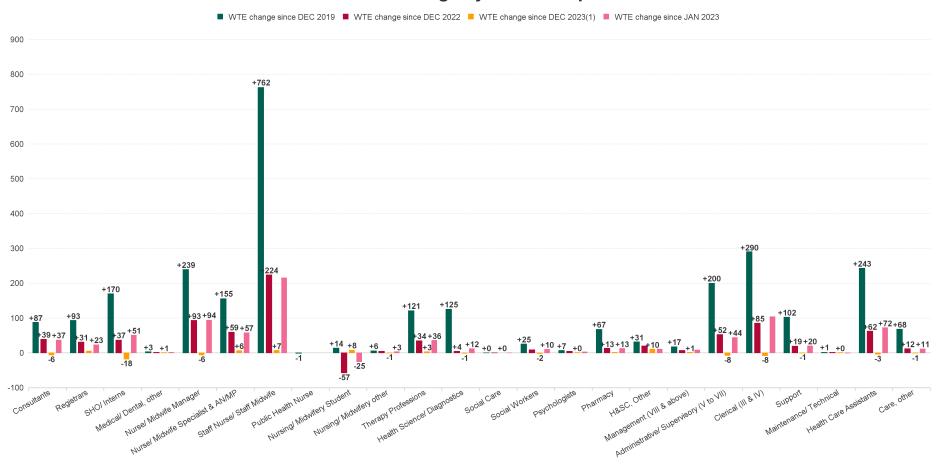

## **Employment Report by Grade Group: JAN 2024**

### **Health Service Executive**

| JAN 2024                               | WTE<br>DEC<br>2019 | WTE<br>DEC<br>2022 | WTE<br>DEC<br>2023(1) | WTE<br>JAN<br>2024 | WTE<br>change<br>since<br>DEC<br>2019 | % WTE<br>Change<br>since<br>Dec<br>2019 | WTE<br>change<br>since<br>DEC<br>2023(1) | % WTE<br>Change<br>since<br>Dec<br>2023 | WTE<br>change<br>since<br>DEC<br>2022 | No.<br>JAN<br>2024 |
|----------------------------------------|--------------------|--------------------|-----------------------|--------------------|---------------------------------------|-----------------------------------------|------------------------------------------|-----------------------------------------|---------------------------------------|--------------------|
| Total Health Service Executive         | 9,253              | 11,327             | 12,091                | 12,080             | +2,827                                | +30.5%                                  | -11                                      | -0.1%                                   | +753                                  | 13,573             |
| Consultants                            | 463                | 511                | 556                   | 550                | +87                                   | +18.9%                                  | -6                                       | -1.1%                                   | +39                                   | 602                |
| Registrars                             | 445                | 507                | 533                   | 538                | +93                                   | +20.9%                                  | +5                                       | +1.0%                                   | +31                                   | 573                |
| SHO/ Interns                           | 535                | 668                | 723                   | 705                | +170                                  | +31.7%                                  | -18                                      | -2.5%                                   | +37                                   | 785                |
| Medical/ Dental, other                 | 10                 | 12                 | 12                    | 13                 | +3                                    | +29.4%                                  | +1                                       | +7.0%                                   | +1                                    | 23                 |
| Medical & Dental                       | 1,452              | 1,698              | 1,824                 | 1,806              | +353                                  | +24.3%                                  | -18                                      | -1.0%                                   | +107                                  | 1,983              |
| Nurse/ Midwife Manager                 | 567                | 713                | 812                   | 806                | +239                                  | +42.2%                                  | -6                                       | -0.7%                                   | +93                                   | 864                |
| Nurse/ Midwife Specialist & AN/MP      | 218                | 315                | 367                   | 374                | +155                                  | +71.3%                                  | +6                                       | +1.7%                                   | +59                                   | 402                |
| Staff Nurse/ Staff Midwife             | 2,764              | 3,303              | 3,520                 | 3,527              | +762                                  | +27.6%                                  | +7                                       | +0.2%                                   | +224                                  | 4,049              |
| Public Health Nurse                    | 1                  |                    |                       |                    | -1                                    | -100.0%                                 |                                          |                                         |                                       |                    |
| Nursing/ Midwifery Student             | 50                 | 120                | 56                    | 63                 | +14                                   | +27.3%                                  | +8                                       | +13.6%                                  | -57                                   | 212                |
| Nursing/ Midwifery other               | 33                 | 34                 | 39                    | 38                 | +6                                    | +16.7%                                  | -1                                       | -1.5%                                   | +5                                    | 45                 |
| Nursing & Midwifery                    | 3,633              | 4,485              | 4,794                 | 4,808              | +1,175                                | +32.3%                                  | +14                                      | +0.3%                                   | +323                                  | 5,572              |
| Therapy Professions                    | 262                | 349                | 380                   | 383                | +121                                  | +46.2%                                  | +3                                       | +0.8%                                   | +34                                   | 418                |
| Health Science/ Diagnostics            | 617                | 738                | 743                   | 742                | +125                                  | +20.3%                                  | -1                                       | -0.2%                                   | +4                                    | 830                |
| Social Care                            | 2                  | 2                  | 2                     | 2                  | +0                                    | +1.7%                                   | +0                                       | +0.0%                                   | -0                                    | 3                  |
| Social Workers                         | 26                 | 43                 | 54                    | 52                 | +25                                   | +95.8%                                  | -2                                       | -3.9%                                   | +9                                    | 57                 |
| Psychologists                          | 1                  | 3                  | 7                     | 7                  | +7                                    | +832.5%                                 | +0                                       | +5.4%                                   | +4                                    | 9                  |
| Pharmacy                               | 137                | 191                | 203                   | 204                | +67                                   | +49.3%                                  | +1                                       | +0.7%                                   | +13                                   | 231                |
| H&SC, Other                            | 19                 | 31                 | 41                    | 51                 | +31                                   | +161.5%                                 | +10                                      | +25.2%                                  | +20                                   | 68                 |
| Health & Social Care Professionals     | 1,065              | 1,357              | 1,430                 | 1,442              | +377                                  | +35.4%                                  | +12                                      | +0.8%                                   | +85                                   | 1,616              |
| Management (VIII & above)              | 51                 | 62                 | 67                    | 68                 | +17                                   | +34.5%                                  | +1                                       | +1.4%                                   | +7                                    | 69                 |
| Administrative/ Supervisory (V to VII) | 237                | 384                | 444                   | 436                | +200                                  | +84.4%                                  | -8                                       | -1.7%                                   | +52                                   | 452                |
| Clerical (III & IV)                    | 1,048              | 1,252              | 1,346                 | 1,338              | +290                                  | +27.7%                                  | -8                                       | -0.6%                                   | +85                                   | 1,468              |
| Management & Administrative            | 1,335              | 1,698              | 1,857                 | 1,842              | +507                                  | +38.0%                                  | -14                                      | -0.8%                                   | +144                                  | 1,989              |
| Support                                | 836                | 919                | 939                   | 938                | +102                                  | +12.2%                                  | -1                                       | -0.1%                                   | +19                                   | 1,026              |
| Maintenance/ Technical                 | 103                | 103                | 104                   | 104                | +1                                    | +1.3%                                   | +0                                       | +0.3%                                   | +1                                    | 107                |
| General Support                        | 939                | 1,022              | 1,043                 | 1,042              | +104                                  | +11.0%                                  | -0                                       | 0.0%                                    | +20                                   | 1,133              |
| Health Care Assistants                 | 799                | 980                | 1,046                 | 1,042              | +243                                  | +30.4%                                  | -3                                       | -0.3%                                   | +62                                   | 1,170              |
| Care, other                            | 30                 | 86                 | 99                    | 98                 | +68                                   | +222.1%                                 | -1                                       | -0.8%                                   | +12                                   | 110                |
| Patient & Client Care                  | 830                | 1,066              | 1,144                 | 1,140              | +311                                  | +37.4%                                  | -4                                       | -0.4%                                   | +74                                   | 1,280              |