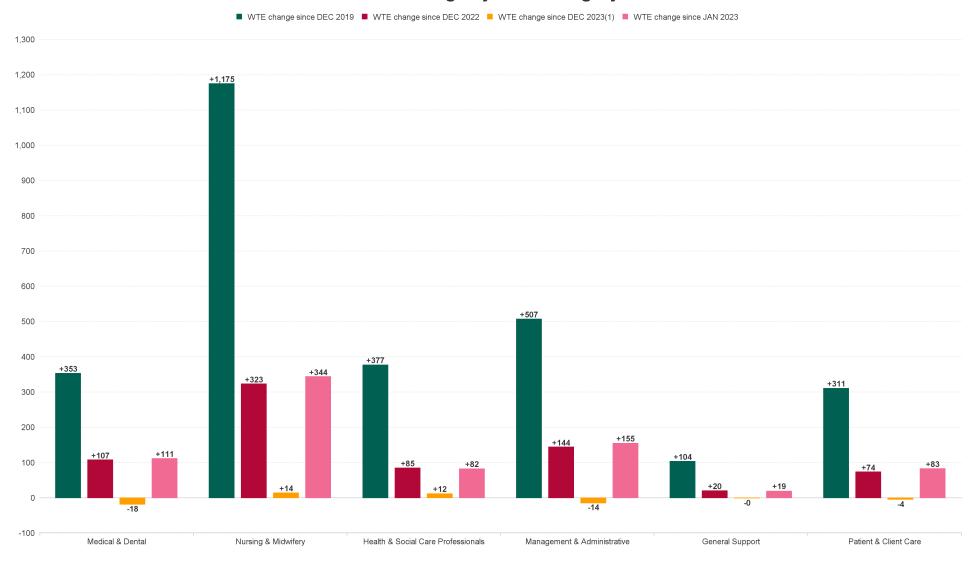

## **WTE Change by Staff Category**

## **Employment by Staff Group JAN 2024**

| Employment by Staff Group JAN 2024     | WTE<br>DEC<br>2019 | WTE<br>DEC<br>2022 | WTE<br>DEC<br>2023(1) | WTE<br>JAN<br>2024 | WTE<br>change<br>since<br>DEC 2019 | % WTE<br>Change<br>since Dec<br>2019 | WTE<br>change<br>since<br>DEC 2023<br>(1) | % WTE<br>Change<br>since Dec<br>2023 | WTE<br>change<br>since<br>DEC 2022 | No.<br>JAN<br>2024 |
|----------------------------------------|--------------------|--------------------|-----------------------|--------------------|------------------------------------|--------------------------------------|-------------------------------------------|--------------------------------------|------------------------------------|--------------------|
| Overall                                | 9,253              | 11,327             | 12,091                | 12,080             | +2,827                             | +30.5%                               | -11                                       | -0.1%                                | -11                                | 13,573             |
| Consultants                            | 463                | 511                | 556                   | 550                | +87                                | +18.9%                               | -6                                        | -1.1%                                | -6                                 | 602                |
| Registrars                             | 445                | 507                | 533                   | 538                | +93                                | +20.9%                               | +5                                        | +1.0%                                | +5                                 | 573                |
| Interns                                | 130                | 132                | 151                   | 150                | +20                                | +15.4%                               | -1                                        | -0.6%                                | -1                                 | 187                |
| Senior House Officer                   | 405                | 537                | 572                   | 555                | +150                               | +37.0%                               | -17                                       | -3.0%                                | -17                                | 598                |
| SHO/ Interns                           | 535                | 668                | 723                   | 705                | +170                               | +31.7%                               | -18                                       | -2.5%                                | -18                                | 785                |
| Medical/ Dental, other                 | 10                 | 12                 | 12                    | 13                 | +3                                 | +29.4%                               | +1                                        | +7.0%                                | +1                                 | 23                 |
| Medical & Dental                       | 1,452              | 1,698              | 1,824                 | 1,806              | +353                               | +24.3%                               | -18                                       | -1.0%                                | -18                                | 1,983              |
| Nurse/ Midwife Manager                 | 567                | 713                | 812                   | 806                | +239                               | +42.2%                               | -6                                        | -0.7%                                | -6                                 | 864                |
| Nurse/ Midwife Specialist & AN/MP      | 218                | 315                | 367                   | 374                | +155                               | +71.3%                               | +6                                        | +1.7%                                | +6                                 | 402                |
| Staff Nurse/ Staff Midwife             | 2,764              | 3,303              | 3,520                 | 3,527              | +762                               | +27.6%                               | +7                                        | +0.2%                                | +7                                 | 4,049              |
| Public Health Nurse                    | 1                  |                    |                       |                    | -1                                 | -100.0%                              |                                           |                                      |                                    |                    |
| Nursing/ Midwifery Student             | 50                 | 120                | 56                    | 63                 | +14                                | +27.3%                               | +8                                        | +13.6%                               | +8                                 | 212                |
| Nursing/ Midwifery other               | 33                 | 34                 | 39                    | 38                 | +6                                 | +16.7%                               | -1                                        | -1.5%                                | -1                                 | 45                 |
| Nursing & Midwifery                    | 3,633              | 4,485              | 4,794                 | 4,808              | +1,175                             | +32.3%                               | +14                                       | +0.3%                                | +14                                | 5,572              |
| Therapy Professions                    | 262                | 349                | 380                   | 383                | +121                               | +46.2%                               | +3                                        | +0.8%                                | +3                                 | 418                |
| Health Science/ Diagnostics            | 617                | 738                | 743                   | 742                | +125                               | +20.3%                               | -1                                        | -0.2%                                | -1                                 | 830                |
| Social Care                            | 2                  | 2                  | 2                     | 2                  | +0                                 | +1.7%                                | +0                                        | +0.0%                                | +0                                 | 3                  |
| Social Workers                         | 26                 | 43                 | 54                    | 52                 | +25                                | +95.8%                               | -2                                        | -3.9%                                | -2                                 | 57                 |
| Psychologists                          | 1                  | 3                  | 7                     | 7                  | +7                                 | +832.5%                              | +0                                        | +5.4%                                | +0                                 | 9                  |
| Pharmacy                               | 137                | 191                | 203                   | 204                | +67                                | +49.3%                               | +1                                        | +0.7%                                | +1                                 | 231                |
| H&SC, Other                            | 19                 | 31                 | 41                    | 51                 | +31                                | +161.5%                              | +10                                       | +25.2%                               | +10                                | 68                 |
| Health & Social Care Professionals     | 1,065              | 1,357              | 1,430                 | 1,442              | +377                               | +35.4%                               | +12                                       | +0.8%                                | +12                                | 1,616              |
| Management (VIII & above)              | 51                 | 62                 | 67                    | 68                 | +17                                | +34.5%                               | +1                                        | +1.4%                                | +1                                 | 69                 |
| Administrative/ Supervisory (V to VII) | 237                | 384                | 444                   | 436                | +200                               | +84.4%                               | -8                                        | -1.7%                                | -8                                 | 452                |
| Clerical (III & IV)                    | 1,048              | 1,252              | 1,346                 | 1,338              | +290                               | +27.7%                               | -8                                        | -0.6%                                | -8                                 | 1,468              |
| Management & Administrative            | 1,335              | 1,698              | 1,857                 | 1,842              | +507                               | +38.0%                               | -14                                       | -0.8%                                | -14                                | 1,989              |
| Support                                | 836                | 919                | 939                   | 938                | +102                               | +12.2%                               | -1                                        | -0.1%                                | -1                                 | 1,026              |
| Maintenance/ Technical                 | 103                | 103                | 104                   | 104                | +1                                 | +1.3%                                | +0                                        | +0.3%                                | +0                                 | 107                |
| General Support                        | 939                | 1,022              | 1,043                 | 1,042              | +104                               | +11.0%                               | -0                                        | 0.0%                                 | -0                                 | 1,133              |
| Health Care Assistants                 | 799                | 980                | 1,046                 | 1,042              | +243                               | +30.4%                               | -3                                        | -0.3%                                | -3                                 | 1,170              |
| Care, other                            | 30                 | 86                 | 99                    | 98                 | +68                                | +222.1%                              | -1                                        | -0.8%                                | -1                                 | 110                |
| Patient & Client Care                  | 830                | 1,066              | 1,144                 | 1,140              | +311                               | +37.4%                               | -4                                        | -0.4%                                | -4                                 | 1,280              |