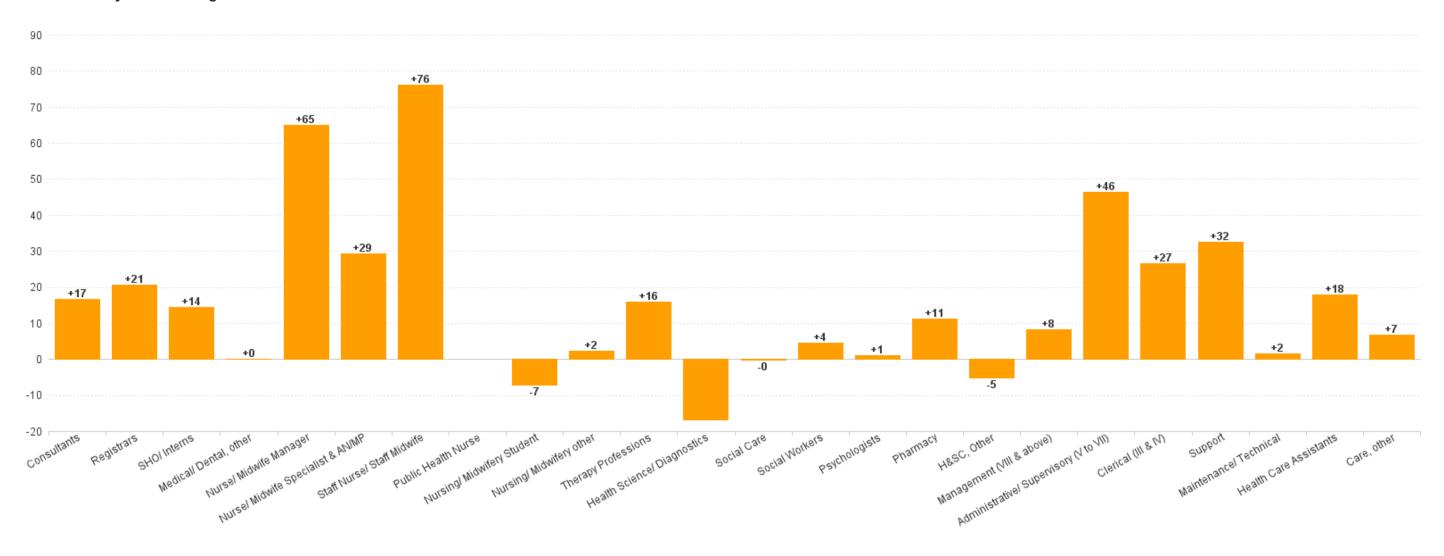

# **Employment Report by Grade Group: JUL 2023**

## **Health Service Executive**

| JUL 2023                               | WTE<br>DEC<br>2019 | WTE<br>DEC<br>2022 | WTE<br>JUN<br>2023 | WTE<br>JUL<br>2023 | WTE<br>change<br>since<br>DEC | % WTE<br>Change<br>since<br>Dec | WTE<br>change<br>since<br>DEC | % WTE<br>Change<br>since<br>Dec | WTE<br>change<br>since<br>JUN | No.<br>JUL<br>2023 |
|----------------------------------------|--------------------|--------------------|--------------------|--------------------|-------------------------------|---------------------------------|-------------------------------|---------------------------------|-------------------------------|--------------------|
| Total Health Service Executive         | 9,253              | 11,327             | 11,692             | 11,694             | +2,441                        | +26.4%                          | +368                          | +3.2%                           | +2                            | 13,294             |
| Consultants                            | 463                | 511                | 525                | 528                | +65                           | +14.2%                          | +17                           | +3.3%                           | +4                            | 581                |
| Registrars                             | 445                | 507                | 514                | 527                | +83                           | +18.6%                          | +21                           | +4.1%                           | +14                           | 607                |
| SHO/ Interns                           | 535                | 668                | 671                | 682                | +148                          | +27.6%                          | +14                           | +2.1%                           | +11                           | 851                |
| Medical/ Dental, other                 | 10                 | 12                 | 13                 | 12                 | +2                            | +18.0%                          | +0                            | +1.5%                           | -1                            | 20                 |
| Medical & Dental                       | 1,452              | 1,698              | 1,723              | 1,750              | +298                          | +20.5%                          | +52                           | +3.0%                           | +27                           | 2,059              |
| Nurse/ Midwife Manager                 | 567                | 713                | 773                | 778                | +212                          | +37.3%                          | +65                           | +9.1%                           | +5                            | 840                |
| Nurse/ Midwife Specialist & AN/MP      | 218                | 315                | 345                | 344                | +126                          | +57.6%                          | +29                           | +9.3%                           | -1                            | 373                |
| Staff Nurse/ Staff Midwife             | 2,764              | 3,303              | 3,399              | 3,379              | +615                          | +22.2%                          | +76                           | +2.3%                           | -20                           | 3,901              |
| Public Health Nurse                    | 1                  |                    |                    |                    | -1                            | -100.0%                         |                               |                                 |                               |                    |
| Nursing/ Midwifery Student             | 50                 | 120                | 113                | 113                | +64                           | +127.9%                         | -7                            | -6.0%                           | +0                            | 200                |
| Nursing/ Midwifery other               | 33                 | 34                 | 37                 | 36                 | +3                            | +10.2%                          | +2                            | +7.0%                           | -0                            | 42                 |
| Nursing & Midwifery                    | 3,633              | 4,485              | 4,666              | 4,651              | +1,017                        | +28.0%                          | +166                          | +3.7%                           | -16                           | 5,356              |
| Therapy Professions                    | 262                | 349                | 368                | 364                | +102                          | +39.1%                          | +16                           | +4.5%                           | -3                            | 400                |
| Health Science/ Diagnostics            | 617                | 738                | 722                | 721                | +104                          | +16.9%                          | -17                           | -2.3%                           | -1                            | 807                |
| Social Care                            | 2                  | 2                  | 2                  | 2                  | -0                            | -2.1%                           | -0                            | -5.7%                           | -0                            | 3                  |
| Social Workers                         | 26                 | 43                 | 48                 | 47                 | +21                           | +79.5%                          | +4                            | +10.4%                          | -1                            | 52                 |
| Psychologists                          | 1                  | 3                  | 5                  | 4                  | +3                            | +433.8%                         | +1                            | +37.3%                          | -1                            | 7                  |
| Pharmacy                               | 137                | 191                | 200                | 202                | +66                           | +48.1%                          | +11                           | +5.8%                           | +2                            | 228                |
| H&SC, Other                            | 19                 | 31                 | 39                 | 26                 | +6                            | +31.8%                          | -5                            | -16.9%                          | -13                           | 40                 |
| Health & Social Care Professionals     | 1,065              | 1,357              | 1,385              | 1,367              | +303                          | +28.4%                          | +10                           | +0.8%                           | -17                           | 1,537              |
| Management (VIII & above)              | 51                 | 62                 | 67                 | 70                 | +19                           | +37.7%                          | +8                            | +13.3%                          | +3                            | 71                 |
| Administrative/ Supervisory (V to VII) | 237                | 384                | 422                | 430                | +194                          | +81.9%                          | +46                           | +12.1%                          | +8                            | 449                |
| Clerical (III & IV)                    | 1,048              | 1,252              | 1,283              | 1,279              | +231                          | +22.1%                          | +27                           | +2.1%                           | -4                            | 1,430              |
| Management & Administrative            | 1,335              | 1,698              | 1,773              | 1,779              | +444                          | +33.3%                          | +81                           | +4.8%                           | +7                            | 1,950              |
| Support                                | 836                | 919                | 948                | 951                | +116                          | +13.9%                          | +32                           | +3.5%                           | +3                            | 1,060              |
| Maintenance/ Technical                 | 103                | 103                | 108                | 105                | +2                            | +1.7%                           | +2                            | +1.6%                           | -3                            | 108                |
| General Support                        | 939                | 1,022              | 1,056              | 1,056              | +118                          | +12.5%                          | +34                           | +3.3%                           | +0                            | 1,168              |
| Health Care Assistants                 | 799                | 980                | 995                | 998                | +199                          | +24.9%                          | +18                           | +1.8%                           | +3                            | 1,119              |
| Care, other                            | 30                 | 86                 | 95                 | 93                 | +63                           | +205.5%                         | +7                            | +7.9%                           | -2                            | 105                |
| Patient & Client Care                  | 830                | 1,066              | 1,090              | 1,091              | +262                          | +31.5%                          | +25                           | +2.3%                           | +1                            | 1,224              |