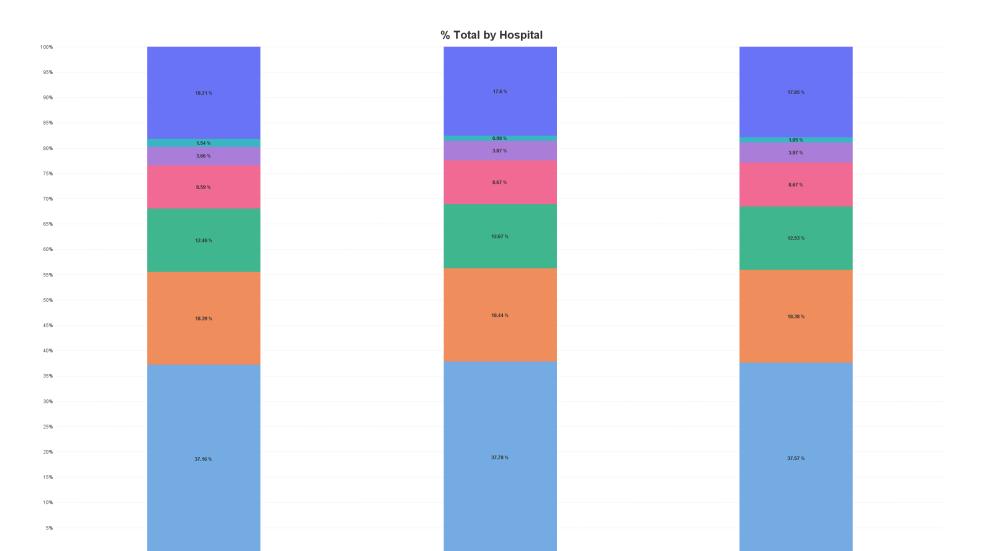

# **Employment Report by Hospital : JUL 2023**

| Hospitals JUL 2023     | WTE<br>DEC<br>2019 | WTE<br>DEC<br>2022 | WTE<br>JUN<br>2023 | WTE<br>JUL<br>2023 | WTE<br>change<br>since<br>DEC 2019 | % WTE<br>Change<br>since Dec<br>2019 | WTE<br>change<br>since<br>DEC 2022 | % WTE<br>Change<br>since Dec<br>2022 | WTE<br>change<br>since<br>JUN 2023 | No.<br>JUL<br>2023 |
|------------------------|--------------------|--------------------|--------------------|--------------------|------------------------------------|--------------------------------------|------------------------------------|--------------------------------------|------------------------------------|--------------------|
| Overall                | 9,253              | 11,327             | 11,692             | 11,694             | +2,441                             | +26.4%                               | +368                               | +3.2%                                | +2                                 | 13,294             |
| Galway University      | 3,607              | 4,280              | 4,375              | 4,393              | +786                               | +21.8%                               | +113                               | +2.6%                                | +18                                | 4,948              |
| Sligo University       | 1,688              | 1,993              | 2,081              | 2,088              | +400                               | +23.7%                               | +95                                | +4.8%                                | +7                                 | 2,417              |
| Letterkenny University | 1,607              | 2,089              | 2,149              | 2,149              | +542                               | +33.7%                               | +60                                | +2.9%                                | +0                                 | 2,487              |
| Mayo University        | 1,150              | 1,435              | 1,469              | 1,465              | +315                               | +27.4%                               | +30                                | +2.1%                                | -4                                 | 1,645              |
| Portiuncula University | 790                | 982                | 1,033              | 1,013              | +223                               | +28.3%                               | +32                                | +3.2%                                | -20                                | 1,141              |
| Roscommon University   | 333                | 438                | 463                | 464                | +130                               | +39.1%                               | +25                                | +5.8%                                | +1                                 | 526                |
| Saolta HG HQ           | 79                 | 110                | 123                | 123                | +44                                | +55.4%                               | +12                                | +10.9%                               | -1                                 | 130                |