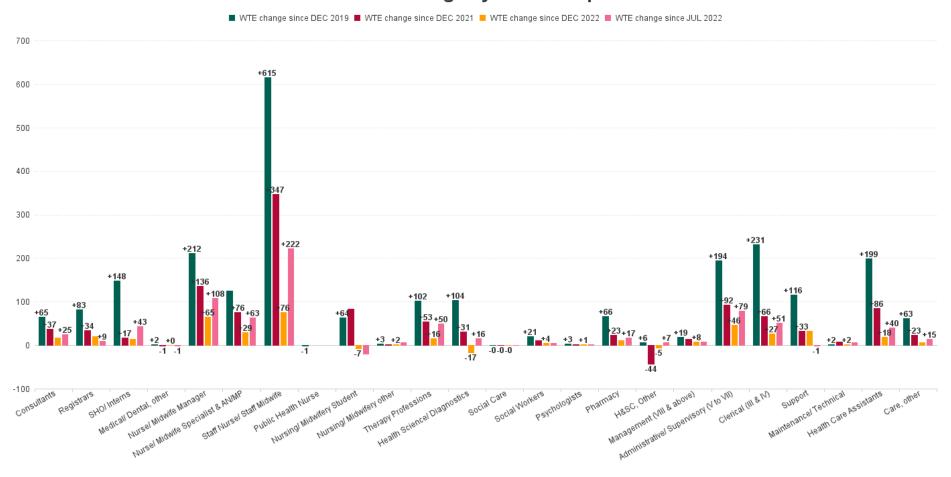

# WTE Change by Staff Category

■ WTE change since DEC 2019 ■ WTE change since DEC 2021 ■ WTE change since DEC 2022 ■ WTE change since JUL 2022 1,100 +1,017 1,000 900 800 700 +643 600 +444 400 +379 +303 300 +262 200 +172 +166 +138 +118 +108 100 +76

## **Employment by Staff Group JUL 2023**

| Employment by Staff Group JUL 2023       | WTE<br>DEC<br>2019 | WTE<br>DEC<br>2022 | WTE<br>JUN<br>2023 | WTE<br>JUL<br>2023 | WTE<br>change<br>since<br>DEC 2019 | % WTE<br>Change<br>since Dec<br>2019 | WTE<br>change<br>since<br>DEC 2022 | % WTE<br>Change<br>since Dec<br>2022 | WTE<br>change<br>since<br>JUN 2023 | No.<br>JUL<br>2023 |
|------------------------------------------|--------------------|--------------------|--------------------|--------------------|------------------------------------|--------------------------------------|------------------------------------|--------------------------------------|------------------------------------|--------------------|
| Overall                                  | 9,253              | 11,327             | 11,692             | 11,694             | +2,441                             | +26.4%                               | +368                               | +3.2%                                | +2                                 | 13,294             |
| Consultants                              | 463                | 511                | 525                | 528                | +65                                | +14.2%                               | +17                                | +3.3%                                | +4                                 | 581                |
| Registrars                               | 445                | 507                | 514                | 527                | +83                                | +18.6%                               | +21                                | +4.1%                                | +14                                | 607                |
| SHO/ Interns                             | 535                | 668                | 671                | 682                | +148                               | +27.6%                               | +14                                | +2.1%                                | +11                                | 851                |
| Medical/ Dental, other                   | 10                 | 12                 | 13                 | 12                 | +2                                 | +18.0%                               | +0                                 | +1.5%                                | -1                                 | 20                 |
| Medical & Dental                         | 1,452              | 1,698              | 1,723              | 1,750              | +298                               | +20.5%                               | +52                                | +3.0%                                | +27                                | 2,059              |
| Nurse/ Midwife Manager                   | 567                | 713                | 773                | 778                | +212                               | +37.3%                               | +65                                | +9.1%                                | +5                                 | 840                |
| Nurse/ Midwife Specialist & AN/MP        | 218                | 315                | 345                | 344                | +126                               | +57.6%                               | +29                                | +9.3%                                | -1                                 | 373                |
| Staff Nurse/ Staff Midwife               | 2,764              | 3,303              | 3,399              | 3,379              | +615                               | +22.2%                               | +76                                | +2.3%                                | -20                                | 3,901              |
| Public Health Nurse                      | 1                  |                    |                    |                    | -1                                 | -100.0%                              |                                    |                                      |                                    |                    |
| Nursing/ Midwifery awaiting registration | 36                 | 101                | 18                 | 19                 | -17                                | -46.6%                               | -82                                | -80.9%                               | +1                                 | 21                 |
| Post-registration Nurse/ Midwife Student | 12                 | 9                  | 12                 | 12                 | -0                                 | -0.7%                                | +3                                 | +33.3%                               | -0                                 | 12                 |
| Pre-registration Nurse/ Midwife Intern   | 2                  | 10                 | 83                 | 82                 | +80                                | +5,092.4%                            | +72                                | +695.7%                              | -1                                 | 167                |
| Nursing/ Midwifery Student               | 50                 | 120                | 113                | 113                | +64                                | +127.9%                              | -7                                 | -6.0%                                | +0                                 | 200                |
| Nursing/ Midwifery other                 | 33                 | 34                 | 37                 | 36                 | +3                                 | +10.2%                               | +2                                 | +7.0%                                | -0                                 | 42                 |
| Nursing & Midwifery                      | 3,633              | 4,485              | 4,666              | 4,651              | +1,017                             | +28.0%                               | +166                               | +3.7%                                | -16                                | 5,356              |
| Therapy Professions                      | 262                | 349                | 368                | 364                | +102                               | +39.1%                               | +16                                | +4.5%                                | -3                                 | 400                |
| Health Science/ Diagnostics              | 617                | 738                | 722                | 721                | +104                               | +16.9%                               | -17                                | -2.3%                                | -1                                 | 807                |
| Social Care                              | 2                  | 2                  | 2                  | 2                  | -0                                 | -2.1%                                | -0                                 | -5.7%                                | -0                                 | 3                  |
| Social Workers                           | 26                 | 43                 | 48                 | 47                 | +21                                | +79.5%                               | +4                                 | +10.4%                               | -1                                 | 52                 |
| Psychologists                            | 1                  | 3                  | 5                  | 4                  | +3                                 | +433.8%                              | +1                                 | +37.3%                               | -1                                 | 7                  |
| Pharmacy                                 | 137                | 191                | 200                | 202                | +66                                | +48.1%                               | +11                                | +5.8%                                | +2                                 | 228                |
| H&SC, Other                              | 19                 | 31                 | 39                 | 26                 | +6                                 | +31.8%                               | -5                                 | -16.9%                               | -13                                | 40                 |
| Health & Social Care Professionals       | 1,065              | 1,357              | 1,385              | 1,367              | +303                               | +28.4%                               | +10                                | +0.8%                                | -17                                | 1,537              |
| Management (VIII & above)                | 51                 | 62                 | 67                 | 70                 | +19                                | +37.7%                               | +8                                 | +13.3%                               | +3                                 | 71                 |
| Administrative/ Supervisory (V to VII)   | 237                | 384                | 422                | 430                | +194                               | +81.9%                               | +46                                | +12.1%                               | +8                                 | 449                |
| Clerical (III & IV)                      | 1,048              | 1,252              | 1,283              | 1,279              | +231                               | +22.1%                               | +27                                | +2.1%                                | -4                                 | 1,430              |
| Management & Administrative              | 1,335              | 1,698              | 1,773              | 1,779              | +444                               | +33.3%                               | +81                                | +4.8%                                | +7                                 | 1,950              |
| Support                                  | 836                | 919                | 948                | 951                | +116                               | +13.9%                               | +32                                | +3.5%                                | +3                                 | 1,060              |
| Maintenance/ Technical                   | 103                | 103                | 108                | 105                | +2                                 | +1.7%                                | +2                                 | +1.6%                                | -3                                 | 108                |
| General Support                          | 939                | 1,022              | 1,056              | 1,056              | +118                               | +12.5%                               | +34                                | +3.3%                                | +0                                 | 1,168              |
| Health Care Assistants                   | 799                | 980                | 995                | 998                | +199                               | +24.9%                               | +18                                | +1.8%                                | +3                                 | 1,119              |
| Care, other                              | 30                 | 86                 | 95                 | 93                 | +63                                | +205.5%                              | +7                                 | +7.9%                                | -2                                 | 105                |
| Patient & Client Care                    | 830                | 1,066              | 1,090              | 1,091              | +262                               | +31.5%                               | +25                                | +2.3%                                | +1                                 | 1,224              |