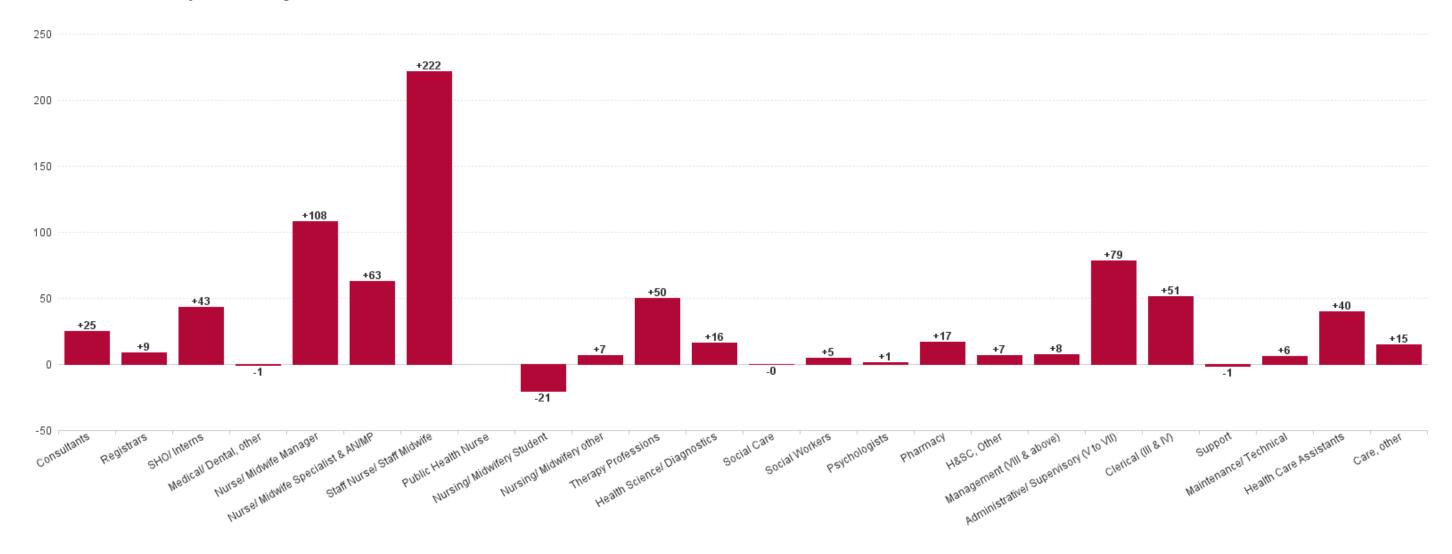

## **Employment by Staff Group JUL 2023**

| Employment by Staff Group JUL 2023       | WTE<br>DEC<br>2019 | WTE<br>DEC<br>2022 | WTE<br>JUN<br>2023 | WTE<br>JUL<br>2023 | WTE<br>change<br>since<br>DEC 2019 | % WTE<br>Change<br>since Dec<br>2019 | WTE<br>change<br>since<br>DEC 2022 | % WTE<br>Change<br>since Dec<br>2022 | WTE<br>change<br>since<br>JUN 2023 | No.<br>JUL<br>2023 |
|------------------------------------------|--------------------|--------------------|--------------------|--------------------|------------------------------------|--------------------------------------|------------------------------------|--------------------------------------|------------------------------------|--------------------|
| Overall                                  | 9,253              | 11,327             | 11,692             | 11,694             | +2,441                             | +26.4%                               | +368                               | +3.2%                                | +2                                 | 13,294             |
| Consultants                              | 463                | 511                | 525                | 528                | +65                                | +14.2%                               | +17                                | +3.3%                                | +4                                 | 581                |
| Registrars                               | 445                | 507                | 514                | 527                | +83                                | +18.6%                               | +21                                | +4.1%                                | +14                                | 607                |
| SHO/ Interns                             | 535                | 668                | 671                | 682                | +148                               | +27.6%                               | +14                                | +2.1%                                | +11                                | 851                |
| Medical/ Dental, other                   | 10                 | 12                 | 13                 | 12                 | +2                                 | +18.0%                               | +0                                 | +1.5%                                | -1                                 | 20                 |
| Medical & Dental                         | 1,452              | 1,698              | 1,723              | 1,750              | +298                               | +20.5%                               | +52                                | +3.0%                                | +27                                | 2,059              |
| Nurse/ Midwife Manager                   | 567                | 713                | 773                | 778                | +212                               | +37.3%                               | +65                                | +9.1%                                | +5                                 | 840                |
| Nurse/ Midwife Specialist & AN/MP        | 218                | 315                | 345                | 344                | +126                               | +57.6%                               | +29                                | +9.3%                                | -1                                 | 373                |
| Staff Nurse/ Staff Midwife               | 2,764              | 3,303              | 3,399              | 3,379              | +615                               | +22.2%                               | +76                                | +2.3%                                | -20                                | 3,901              |
| Public Health Nurse                      | 1                  |                    |                    |                    | -1                                 | -100.0%                              |                                    |                                      |                                    |                    |
| Nursing/ Midwifery awaiting registration | 36                 | 101                | 18                 | 19                 | -17                                | -46.6%                               | -82                                | -80.9%                               | +1                                 | 21                 |
| Post-registration Nurse/ Midwife Student | 12                 | 9                  | 12                 | 12                 | -0                                 | -0.7%                                | +3                                 | +33.3%                               | -0                                 | 12                 |
| Pre-registration Nurse/ Midwife Intern   | 2                  | 10                 | 83                 | 82                 | +80                                | +5,092.4%                            | +72                                | +695.7%                              | -1                                 | 167                |
| Nursing/ Midwifery Student               | 50                 | 120                | 113                | 113                | +64                                | +127.9%                              | -7                                 | -6.0%                                | +0                                 | 200                |
| Nursing/ Midwifery other                 | 33                 | 34                 | 37                 | 36                 | +3                                 | +10.2%                               | +2                                 | +7.0%                                | -0                                 | 42                 |
| Nursing & Midwifery                      | 3,633              | 4,485              | 4,666              | 4,651              | +1,017                             | +28.0%                               | +166                               | +3.7%                                | -16                                | 5,356              |
| Therapy Professions                      | 262                | 349                | 368                | 364                | +102                               | +39.1%                               | +16                                | +4.5%                                | -3                                 | 400                |
| Health Science/ Diagnostics              | 617                | 738                | 722                | 721                | +104                               | +16.9%                               | -17                                | -2.3%                                | -1                                 | 807                |
| Social Care                              | 2                  | 2                  | 2                  | 2                  | -0                                 | -2.1%                                | -0                                 | -5.7%                                | -0                                 | 3                  |
| Social Workers                           | 26                 | 43                 | 48                 | 47                 | +21                                | +79.5%                               | +4                                 | +10.4%                               | -1                                 | 52                 |
| Psychologists                            | 1                  | 3                  | 5                  | 4                  | +3                                 | +433.8%                              | +1                                 | +37.3%                               | -1                                 | 7                  |
| Pharmacy                                 | 137                | 191                | 200                | 202                | +66                                | +48.1%                               | +11                                | +5.8%                                | +2                                 | 228                |
| H&SC, Other                              | 19                 | 31                 | 39                 | 26                 | +6                                 | +31.8%                               | -5                                 | -16.9%                               | -13                                | 40                 |
| Health & Social Care Professionals       | 1,065              | 1,357              | 1,385              | 1,367              | +303                               | +28.4%                               | +10                                | +0.8%                                | -17                                | 1,537              |
| Management (VIII & above)                | 51                 | 62                 | 67                 | 70                 | +19                                | +37.7%                               | +8                                 | +13.3%                               | +3                                 | 71                 |
| Administrative/ Supervisory (V to VII)   | 237                | 384                | 422                | 430                | +194                               | +81.9%                               | +46                                | +12.1%                               | +8                                 | 449                |
| Clerical (III & IV)                      | 1,048              | 1,252              | 1,283              | 1,279              | +231                               | +22.1%                               | +27                                | +2.1%                                | -4                                 | 1,430              |
| Management & Administrative              | 1,335              | 1,698              | 1,773              | 1,779              | +444                               | +33.3%                               | +81                                | +4.8%                                | +7                                 | 1,950              |
| Support                                  | 836                | 919                | 948                | 951                | +116                               | +13.9%                               | +32                                | +3.5%                                | +3                                 | 1,060              |
| Maintenance/ Technical                   | 103                | 103                | 108                | 105                | +2                                 | +1.7%                                | +2                                 | +1.6%                                | -3                                 | 108                |
| General Support                          | 939                | 1,022              | 1,056              | 1,056              | +118                               | +12.5%                               | +34                                | +3.3%                                | +0                                 | 1,168              |
| Health Care Assistants                   | 799                | 980                | 995                | 998                | +199                               | +24.9%                               | +18                                | +1.8%                                | +3                                 | 1,119              |
| Care, other                              | 30                 | 86                 | 95                 | 93                 | +63                                | +205.5%                              | +7                                 | +7.9%                                | -2                                 | 105                |
| Patient & Client Care                    | 830                | 1,066              | 1,090              | 1,091              | +262                               | +31.5%                               | +25                                | +2.3%                                | +1                                 | 1,224              |