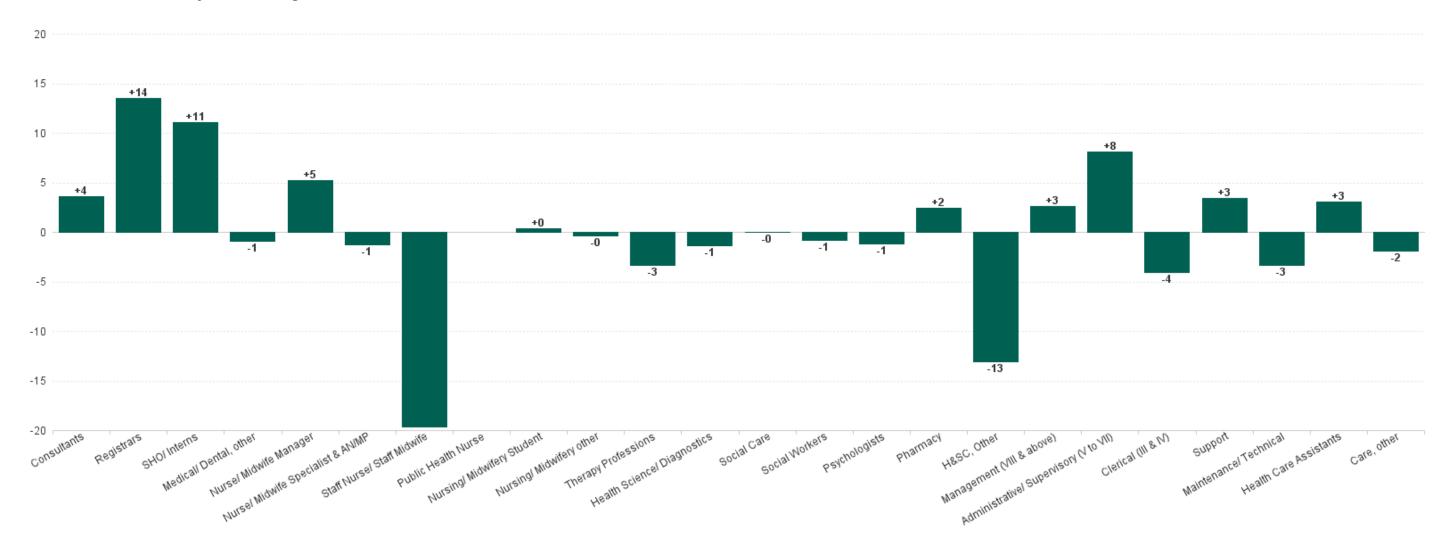

## **Employment by Staff Group JUL 2023**

| Employment by Staff Group JUL 2023       | WTE<br>DEC<br>2019 | WTE<br>DEC<br>2022 | WTE<br>JUN<br>2023 | WTE<br>JUL<br>2023 | WTE<br>change<br>since<br>DEC 2019 | % WTE<br>Change<br>since Dec<br>2019 | WTE<br>change<br>since<br>DEC 2022 | % WTE<br>Change<br>since Dec<br>2022 | WTE<br>change<br>since<br>JUN 2023 | No.<br>JUL<br>2023 |
|------------------------------------------|--------------------|--------------------|--------------------|--------------------|------------------------------------|--------------------------------------|------------------------------------|--------------------------------------|------------------------------------|--------------------|
| Overall                                  | 9,253              | 11,327             | 11,692             | 11,694             | +2,441                             | +26.4%                               | +368                               | +3.2%                                | +2                                 | 13,294             |
| Consultants                              | 463                | 511                | 525                | 528                | +65                                | +14.2%                               | +17                                | +3.3%                                | +4                                 | 581                |
| Registrars                               | 445                | 507                | 514                | 527                | +83                                | +18.6%                               | +21                                | +4.1%                                | +14                                | 607                |
| SHO/ Interns                             | 535                | 668                | 671                | 682                | +148                               | +27.6%                               | +14                                | +2.1%                                | +11                                | 851                |
| Medical/ Dental, other                   | 10                 | 12                 | 13                 | 12                 | +2                                 | +18.0%                               | +0                                 | +1.5%                                | -1                                 | 20                 |
| Medical & Dental                         | 1,452              | 1,698              | 1,723              | 1,750              | +298                               | +20.5%                               | +52                                | +3.0%                                | +27                                | 2,059              |
| Nurse/ Midwife Manager                   | 567                | 713                | 773                | 778                | +212                               | +37.3%                               | +65                                | +9.1%                                | +5                                 | 840                |
| Nurse/ Midwife Specialist & AN/MP        | 218                | 315                | 345                | 344                | +126                               | +57.6%                               | +29                                | +9.3%                                | -1                                 | 373                |
| Staff Nurse/ Staff Midwife               | 2,764              | 3,303              | 3,399              | 3,379              | +615                               | +22.2%                               | +76                                | +2.3%                                | -20                                | 3,901              |
| Public Health Nurse                      | 1                  |                    |                    |                    | -1                                 | -100.0%                              |                                    |                                      |                                    |                    |
| Nursing/ Midwifery awaiting registration | 36                 | 101                | 18                 | 19                 | -17                                | -46.6%                               | -82                                | -80.9%                               | +1                                 | 21                 |
| Post-registration Nurse/ Midwife Student | 12                 | 9                  | 12                 | 12                 | -0                                 | -0.7%                                | +3                                 | +33.3%                               | -0                                 | 12                 |
| Pre-registration Nurse/ Midwife Intern   | 2                  | 10                 | 83                 | 82                 | +80                                | +5,092.4%                            | +72                                | +695.7%                              | -1                                 | 167                |
| Nursing/ Midwifery Student               | 50                 | 120                | 113                | 113                | +64                                | +127.9%                              | -7                                 | -6.0%                                | +0                                 | 200                |
| Nursing/ Midwifery other                 | 33                 | 34                 | 37                 | 36                 | +3                                 | +10.2%                               | +2                                 | +7.0%                                | -0                                 | 42                 |
| Nursing & Midwifery                      | 3,633              | 4,485              | 4,666              | 4,651              | +1,017                             | +28.0%                               | +166                               | +3.7%                                | -16                                | 5,356              |
| Therapy Professions                      | 262                | 349                | 368                | 364                | +102                               | +39.1%                               | +16                                | +4.5%                                | -3                                 | 400                |
| Health Science/ Diagnostics              | 617                | 738                | 722                | 721                | +104                               | +16.9%                               | -17                                | -2.3%                                | -1                                 | 807                |
| Social Care                              | 2                  | 2                  | 2                  | 2                  | -0                                 | -2.1%                                | -0                                 | -5.7%                                | -0                                 | 3                  |
| Social Workers                           | 26                 | 43                 | 48                 | 47                 | +21                                | +79.5%                               | +4                                 | +10.4%                               | -1                                 | 52                 |
| Psychologists                            | 1                  | 3                  | 5                  | 4                  | +3                                 | +433.8%                              | +1                                 | +37.3%                               | -1                                 | 7                  |
| Pharmacy                                 | 137                | 191                | 200                | 202                | +66                                | +48.1%                               | +11                                | +5.8%                                | +2                                 | 228                |
| H&SC, Other                              | 19                 | 31                 | 39                 | 26                 | +6                                 | +31.8%                               | -5                                 | -16.9%                               | -13                                | 40                 |
| Health & Social Care Professionals       | 1,065              | 1,357              | 1,385              | 1,367              | +303                               | +28.4%                               | +10                                | +0.8%                                | -17                                | 1,537              |
| Management (VIII & above)                | 51                 | 62                 | 67                 | 70                 | +19                                | +37.7%                               | +8                                 | +13.3%                               | +3                                 | 71                 |
| Administrative/ Supervisory (V to VII)   | 237                | 384                | 422                | 430                | +194                               | +81.9%                               | +46                                | +12.1%                               | +8                                 | 449                |
| Clerical (III & IV)                      | 1,048              | 1,252              | 1,283              | 1,279              | +231                               | +22.1%                               | +27                                | +2.1%                                | -4                                 | 1,430              |
| Management & Administrative              | 1,335              | 1,698              | 1,773              | 1,779              | +444                               | +33.3%                               | +81                                | +4.8%                                | +7                                 | 1,950              |
| Support                                  | 836                | 919                | 948                | 951                | +116                               | +13.9%                               | +32                                | +3.5%                                | +3                                 | 1,060              |
| Maintenance/ Technical                   | 103                | 103                | 108                | 105                | +2                                 | +1.7%                                | +2                                 | +1.6%                                | -3                                 | 108                |
| General Support                          | 939                | 1,022              | 1,056              | 1,056              | +118                               | +12.5%                               | +34                                | +3.3%                                | +0                                 | 1,168              |
| Health Care Assistants                   | 799                | 980                | 995                | 998                | +199                               | +24.9%                               | +18                                | +1.8%                                | +3                                 | 1,119              |
| Care, other                              | 30                 | 86                 | 95                 | 93                 | +63                                | +205.5%                              | +7                                 | +7.9%                                | -2                                 | 105                |
| Patient & Client Care                    | 830                | 1,066              | 1,090              | 1,091              | +262                               | +31.5%                               | +25                                | +2.3%                                | +1                                 | 1,224              |