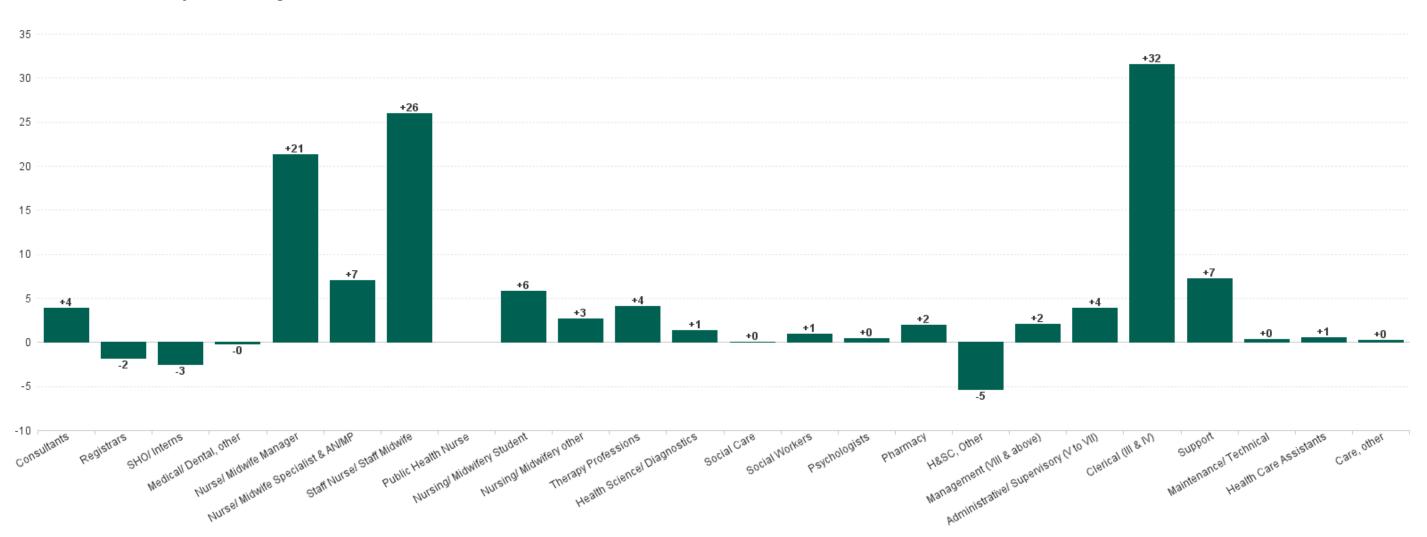

## Employment by Staff Group JUN 2023

| Employment by Staff Group JUN 2023       | WTE<br>DEC<br>2019 | WTE<br>DEC<br>2022 | WTE<br>MAY<br>2023 | WTE<br>JUN<br>2023 | WTE<br>change<br>since<br>DEC 2019 | % WTE<br>Change<br>since Dec<br>2019 | WTE<br>change<br>since<br>DEC 2022 | % WTE<br>Change<br>since Dec<br>2022 | WTE<br>change<br>since<br>MAY 2023 | No.<br>JUN<br>2023 |
|------------------------------------------|--------------------|--------------------|--------------------|--------------------|------------------------------------|--------------------------------------|------------------------------------|--------------------------------------|------------------------------------|--------------------|
| Overall                                  | 9,253              | 11,327             | 11,580             | 11,692             | +2,439                             | +26.4%                               | +365                               | +3.2%                                | +112                               | 13,003             |
| Consultants                              | 463                | 511                | 521                | 525                | +62                                | +13.4%                               | +13                                | +2.6%                                | +4                                 | 562                |
| Registrars                               | 445                | 507                | 516                | 514                | +69                                | +15.5%                               | +7                                 | +1.4%                                | -2                                 | 536                |
| SHO/ Interns                             | 535                | 668                | 674                | 671                | +136                               | +25.5%                               | +3                                 | +0.5%                                | -3                                 | 686                |
| Medical/ Dental, other                   | 10                 | 12                 | 13                 | 13                 | +3                                 | +26.8%                               | +1                                 | +9.2%                                | -0                                 | 20                 |
| Medical & Dental                         | 1,452              | 1,698              | 1,723              | 1,723              | +270                               | +18.6%                               | +24                                | +1.4%                                | -1                                 | 1,804              |
| Nurse/ Midwife Manager                   | 567                | 713                | 752                | 773                | +206                               | +36.4%                               | +60                                | +8.4%                                | +21                                | 830                |
| Nurse/ Midwife Specialist & AN/MP        | 218                | 315                | 338                | 345                | +127                               | +58.2%                               | +31                                | +9.7%                                | +7                                 | 370                |
| Staff Nurse/ Staff Midwife               | 2,764              | 3,303              | 3,373              | 3,399              | +634                               | +22.9%                               | +96                                | +2.9%                                | +26                                | 3,926              |
| Public Health Nurse                      | 1                  |                    |                    |                    | -1                                 | -100.0%                              |                                    |                                      |                                    |                    |
| Nursing/ Midwifery awaiting registration | 36                 | 101                | 10                 | 18                 | -18                                | -49.9%                               | -83                                | -82.1%                               | +8                                 | 23                 |
| Post-registration Nurse/ Midwife Student | 12                 | 9                  | 12                 | 12                 | +0                                 | +0.0%                                | +3                                 | +34.2%                               | +0                                 | 12                 |
| Pre-registration Nurse/ Midwife Intern   | 2                  | 10                 | 84                 | 83                 | +81                                | +5,136.7%                            | +72                                | +702.5%                              | -2                                 | 168                |
| Nursing/ Midwifery Student               | 50                 | 120                | 107                | 113                | +63                                | +127.1%                              | -8                                 | -6.3%                                | +6                                 | 203                |
| Nursing/ Midwifery other                 | 33                 | 34                 | 34                 | 37                 | +4                                 | +11.3%                               | +3                                 | +8.1%                                | +3                                 | 43                 |
| Nursing & Midwifery                      | 3,633              | 4,485              | 4,603              | 4,666              | +1,033                             | +28.4%                               | +181                               | +4.0%                                | +63                                | 5,372              |
| Therapy Professions                      | 262                | 349                | 364                | 368                | +106                               | +40.4%                               | +19                                | +5.5%                                | +4                                 | 400                |
| Health Science/ Diagnostics              | 617                | 738                | 721                | 722                | +105                               | +17.1%                               | -15                                | -2.1%                                | +1                                 | 804                |
| Social Care                              | 2                  | 2                  | 2                  | 2                  | -0                                 | -0.9%                                | -0                                 | -4.5%                                | +0                                 | 3                  |
| Social Workers                           | 26                 | 43                 | 47                 | 48                 | +22                                | +82.5%                               | +5                                 | +12.2%                               | +1                                 | 52                 |
| Psychologists                            | 1                  | 3                  | 5                  | 5                  | +5                                 | +580.0%                              | +2                                 | +74.9%                               | +0                                 | 7                  |
| Pharmacy                                 | 137                | 191                | 198                | 200                | +63                                | +46.4%                               | +9                                 | +4.6%                                | +2                                 | 226                |
| H&SC, Other                              | 19                 | 31                 | 44                 | 39                 | +19                                | +99.2%                               | +8                                 | +25.5%                               | -5                                 | 51                 |
| Health & Social Care Professionals       | 1,065              | 1,357              | 1,381              | 1,385              | +320                               | +30.1%                               | +28                                | +2.0%                                | +4                                 | 1,543              |
| Management (VIII & above)                | 51                 | 62                 | 65                 | 67                 | +16                                | +32.5%                               | +6                                 | +9.0%                                | +2                                 | 68                 |
| Administrative/ Supervisory (V to VII)   | 237                | 384                | 418                | 422                | +186                               | +78.5%                               | +38                                | +10.0%                               | +4                                 | 444                |
| Clerical (III & IV)                      | 1,048              | 1,252              | 1,251              | 1,283              | +235                               | +22.5%                               | +31                                | +2.4%                                | +32                                | 1,412              |
| Management & Administrative              | 1,335              | 1,698              | 1,735              | 1,773              | +438                               | +32.8%                               | +74                                | +4.4%                                | +38                                | 1,924              |
| Support                                  | 836                | 919                | 941                | 948                | +113                               | +13.5%                               | +29                                | +3.2%                                | +7                                 | 1,043              |
| Maintenance/ Technical                   | 103                | 103                | 108                | 108                | +5                                 | +4.9%                                | +5                                 | +4.8%                                | +0                                 | 109                |
| General Support                          | 939                | 1,022              | 1,049              | 1,056              | +118                               | +12.5%                               | +34                                | +3.3%                                | +7                                 | 1,152              |
| Health Care Assistants                   | 799                | 980                | 995                | 995                | +196                               | +24.5%                               | +15                                | +1.5%                                | +0                                 | 1,104              |
| Care, other                              | 30                 | 86                 | 95                 | 95                 | +64                                | +211.6%                              | +9                                 | +10.1%                               | +0                                 | 104                |
| Patient & Client Care                    | 830                | 1,066              | 1,089              | 1,090              | +260                               | +31.4%                               | +24                                | +2.2%                                | +1                                 | 1,208              |