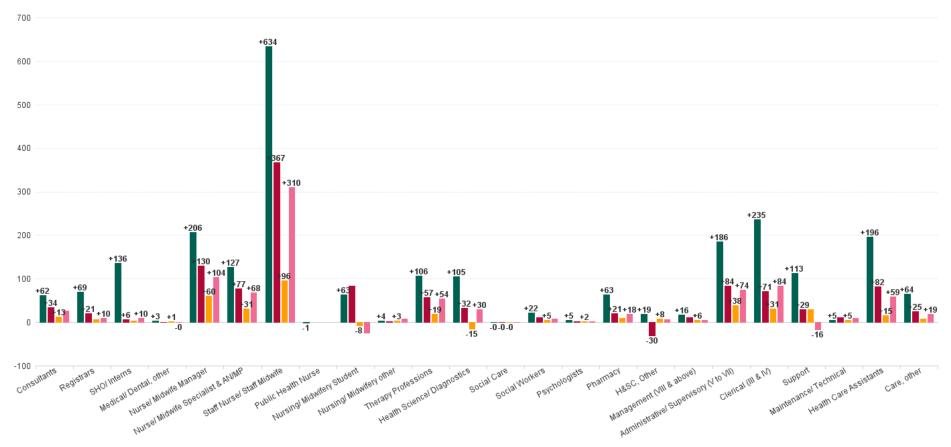

## Employment by Staff Group JUN 2023

| Employment by Staff Group JUN 2023       | WTE<br>DEC<br>2019 | WTE<br>DEC<br>2022 | WTE<br>MAY<br>2023 | WTE<br>JUN<br>2023 | WTE<br>change<br>since<br>DEC 2019 | % WTE<br>Change<br>since Dec<br>2019 | WTE<br>change<br>since<br>DEC 2022 | % WTE<br>Change<br>since Dec<br>2022 | WTE<br>change<br>since<br>MAY 2023 | No.<br>JUN<br>2023 |
|------------------------------------------|--------------------|--------------------|--------------------|--------------------|------------------------------------|--------------------------------------|------------------------------------|--------------------------------------|------------------------------------|--------------------|
| Overall                                  | 9,253              | 11,327             | 11,580             | 11,692             | +2,439                             | +26.4%                               | +365                               | +3.2%                                | +112                               | 13,003             |
| Consultants                              | 463                | 511                | 521                | 525                | +62                                | +13.4%                               | +13                                | +2.6%                                | +4                                 | 562                |
| Registrars                               | 445                | 507                | 516                | 514                | +69                                | +15.5%                               | +7                                 | +1.4%                                | -2                                 | 536                |
| SHO/ Interns                             | 535                | 668                | 674                | 671                | +136                               | +25.5%                               | +3                                 | +0.5%                                | -3                                 | 686                |
| Medical/ Dental, other                   | 10                 | 12                 | 13                 | 13                 | +3                                 | +26.8%                               | +1                                 | +9.2%                                | -0                                 | 20                 |
| Medical & Dental                         | 1,452              | 1,698              | 1,723              | 1,723              | +270                               | +18.6%                               | +24                                | +1.4%                                | -1                                 | 1,804              |
| Nurse/ Midwife Manager                   | 567                | 713                | 752                | 773                | +206                               | +36.4%                               | +60                                | +8.4%                                | +21                                | 830                |
| Nurse/ Midwife Specialist & AN/MP        | 218                | 315                | 338                | 345                | +127                               | +58.2%                               | +31                                | +9.7%                                | +7                                 | 370                |
| Staff Nurse/ Staff Midwife               | 2,764              | 3,303              | 3,373              | 3,399              | +634                               | +22.9%                               | +96                                | +2.9%                                | +26                                | 3,926              |
| Public Health Nurse                      | 1                  |                    |                    |                    | -1                                 | -100.0%                              |                                    |                                      |                                    |                    |
| Nursing/ Midwifery awaiting registration | 36                 | 101                | 10                 | 18                 | -18                                | -49.9%                               | -83                                | -82.1%                               | +8                                 | 23                 |
| Post-registration Nurse/ Midwife Student | 12                 | 9                  | 12                 | 12                 | +0                                 | +0.0%                                | +3                                 | +34.2%                               | +0                                 | 12                 |
| Pre-registration Nurse/ Midwife Intern   | 2                  | 10                 | 84                 | 83                 | +81                                | +5,136.7%                            | +72                                | +702.5%                              | -2                                 | 168                |
| Nursing/ Midwifery Student               | 50                 | 120                | 107                | 113                | +63                                | +127.1%                              | -8                                 | -6.3%                                | +6                                 | 203                |
| Nursing/ Midwifery other                 | 33                 | 34                 | 34                 | 37                 | +4                                 | +11.3%                               | +3                                 | +8.1%                                | +3                                 | 43                 |
| Nursing & Midwifery                      | 3,633              | 4,485              | 4,603              | 4,666              | +1,033                             | +28.4%                               | +181                               | +4.0%                                | +63                                | 5,372              |
| Therapy Professions                      | 262                | 349                | 364                | 368                | +106                               | +40.4%                               | +19                                | +5.5%                                | +4                                 | 400                |
| Health Science/ Diagnostics              | 617                | 738                | 721                | 722                | +105                               | +17.1%                               | -15                                | -2.1%                                | +1                                 | 804                |
| Social Care                              | 2                  | 2                  | 2                  | 2                  | -0                                 | -0.9%                                | -0                                 | -4.5%                                | +0                                 | 3                  |
| Social Workers                           | 26                 | 43                 | 47                 | 48                 | +22                                | +82.5%                               | +5                                 | +12.2%                               | +1                                 | 52                 |
| Psychologists                            | 1                  | 3                  | 5                  | 5                  | +5                                 | +580.0%                              | +2                                 | +74.9%                               | +0                                 | 7                  |
| Pharmacy                                 | 137                | 191                | 198                | 200                | +63                                | +46.4%                               | +9                                 | +4.6%                                | +2                                 | 226                |
| H&SC, Other                              | 19                 | 31                 | 44                 | 39                 | +19                                | +99.2%                               | +8                                 | +25.5%                               | -5                                 | 51                 |
| Health & Social Care Professionals       | 1,065              | 1,357              | 1,381              | 1,385              | +320                               | +30.1%                               | +28                                | +2.0%                                | +4                                 | 1,543              |
| Management (VIII & above)                | 51                 | 62                 | 65                 | 67                 | +16                                | +32.5%                               | +6                                 | +9.0%                                | +2                                 | 68                 |
| Administrative/ Supervisory (V to VII)   | 237                | 384                | 418                | 422                | +186                               | +78.5%                               | +38                                | +10.0%                               | +4                                 | 444                |
| Clerical (III & IV)                      | 1,048              | 1,252              | 1,251              | 1,283              | +235                               | +22.5%                               | +31                                | +2.4%                                | +32                                | 1,412              |
| Management & Administrative              | 1,335              | 1,698              | 1,735              | 1,773              | +438                               | +32.8%                               | +74                                | +4.4%                                | +38                                | 1,924              |
| Support                                  | 836                | 919                | 941                | 948                | +113                               | +13.5%                               | +29                                | +3.2%                                | +7                                 | 1,043              |
| Maintenance/ Technical                   | 103                | 103                | 108                | 108                | +5                                 | +4.9%                                | +5                                 | +4.8%                                | +0                                 | 109                |
| General Support                          | 939                | 1,022              | 1,049              | 1,056              | +118                               | +12.5%                               | +34                                | +3.3%                                | +7                                 | 1,152              |
| Health Care Assistants                   | 799                | 980                | 995                | 995                | +196                               | +24.5%                               | +15                                | +1.5%                                | +0                                 | 1,104              |
| Care, other                              | 30                 | 86                 | 95                 | 95                 | +64                                | +211.6%                              | +9                                 | +10.1%                               | +0                                 | 104                |
| Patient & Client Care                    | 830                | 1,066              | 1,089              | 1,090              | +260                               | +31.4%                               | +24                                | +2.2%                                | +1                                 | 1,208              |