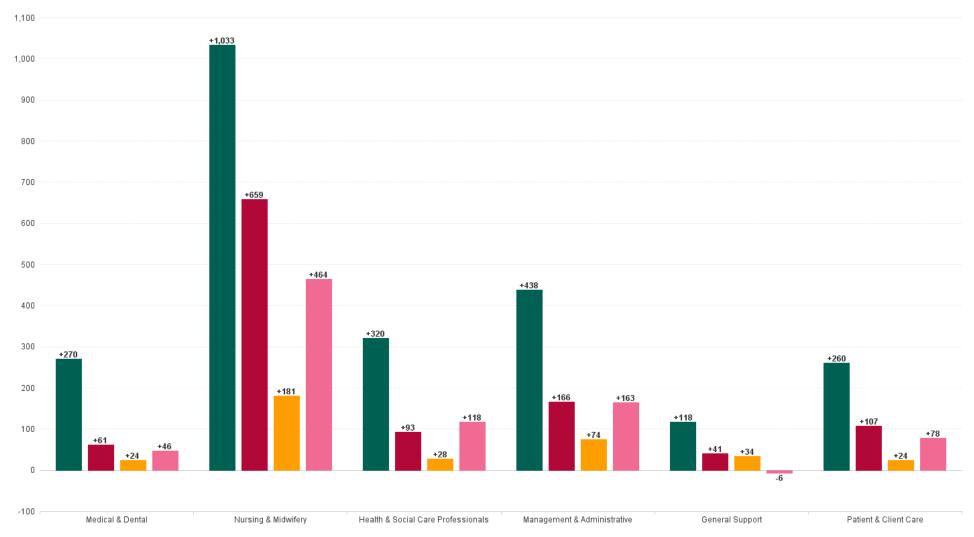

## Employment by Staff Group JUN 2023

| Employment by Staff Group JUN 2023       | WTE<br>DEC<br>2019 | WTE<br>DEC<br>2022 | WTE<br>MAY<br>2023 | WTE<br>JUN<br>2023 | WTE<br>change<br>since<br>DEC 2019 | % WTE<br>Change<br>since Dec<br>2019 | WTE<br>change<br>since<br>DEC 2022 | % WTE<br>Change<br>since Dec<br>2022 | WTE<br>change<br>since<br>MAY 2023 | No.<br>JUN<br>2023 |
|------------------------------------------|--------------------|--------------------|--------------------|--------------------|------------------------------------|--------------------------------------|------------------------------------|--------------------------------------|------------------------------------|--------------------|
| Overall                                  | 9,253              | 11,327             | 11,580             | 11,692             | +2,439                             | +26.4%                               | +365                               | +3.2%                                | +112                               | 13,003             |
| Consultants                              | 463                | 511                | 521                | 525                | +62                                | +13.4%                               | +13                                | +2.6%                                | +4                                 | 562                |
| Registrars                               | 445                | 507                | 516                | 514                | +69                                | +15.5%                               | +7                                 | +1.4%                                | -2                                 | 536                |
| SHO/ Interns                             | 535                | 668                | 674                | 671                | +136                               | +25.5%                               | +3                                 | +0.5%                                | -3                                 | 686                |
| Medical/ Dental, other                   | 10                 | 12                 | 13                 | 13                 | +3                                 | +26.8%                               | +1                                 | +9.2%                                | -0                                 | 20                 |
| Medical & Dental                         | 1,452              | 1,698              | 1,723              | 1,723              | +270                               | +18.6%                               | +24                                | +1.4%                                | -1                                 | 1,804              |
| Nurse/ Midwife Manager                   | 567                | 713                | 752                | 773                | +206                               | +36.4%                               | +60                                | +8.4%                                | +21                                | 830                |
| Nurse/ Midwife Specialist & AN/MP        | 218                | 315                | 338                | 345                | +127                               | +58.2%                               | +31                                | +9.7%                                | +7                                 | 370                |
| Staff Nurse/ Staff Midwife               | 2,764              | 3,303              | 3,373              | 3,399              | +634                               | +22.9%                               | +96                                | +2.9%                                | +26                                | 3,926              |
| Public Health Nurse                      | 1                  |                    |                    |                    | -1                                 | -100.0%                              |                                    |                                      |                                    |                    |
| Nursing/ Midwifery awaiting registration | 36                 | 101                | 10                 | 18                 | -18                                | -49.9%                               | -83                                | -82.1%                               | +8                                 | 23                 |
| Post-registration Nurse/ Midwife Student | 12                 | 9                  | 12                 | 12                 | +0                                 | +0.0%                                | +3                                 | +34.2%                               | +0                                 | 12                 |
| Pre-registration Nurse/ Midwife Intern   | 2                  | 10                 | 84                 | 83                 | +81                                | +5,136.7%                            | +72                                | +702.5%                              | -2                                 | 168                |
| Nursing/ Midwifery Student               | 50                 | 120                | 107                | 113                | +63                                | +127.1%                              | -8                                 | -6.3%                                | +6                                 | 203                |
| Nursing/ Midwifery other                 | 33                 | 34                 | 34                 | 37                 | +4                                 | +11.3%                               | +3                                 | +8.1%                                | +3                                 | 43                 |
| Nursing & Midwifery                      | 3,633              | 4,485              | 4,603              | 4,666              | +1,033                             | +28.4%                               | +181                               | +4.0%                                | +63                                | 5,372              |
| Therapy Professions                      | 262                | 349                | 364                | 368                | +106                               | +40.4%                               | +19                                | +5.5%                                | +4                                 | 400                |
| Health Science/ Diagnostics              | 617                | 738                | 721                | 722                | +105                               | +17.1%                               | -15                                | -2.1%                                | +1                                 | 804                |
| Social Care                              | 2                  | 2                  | 2                  | 2                  | -0                                 | -0.9%                                | -0                                 | -4.5%                                | +0                                 | 3                  |
| Social Workers                           | 26                 | 43                 | 47                 | 48                 | +22                                | +82.5%                               | +5                                 | +12.2%                               | +1                                 | 52                 |
| Psychologists                            | 1                  | 3                  | 5                  | 5                  | +5                                 | +580.0%                              | +2                                 | +74.9%                               | +0                                 | 7                  |
| Pharmacy                                 | 137                | 191                | 198                | 200                | +63                                | +46.4%                               | +9                                 | +4.6%                                | +2                                 | 226                |
| H&SC, Other                              | 19                 | 31                 | 44                 | 39                 | +19                                | +99.2%                               | +8                                 | +25.5%                               | -5                                 | 51                 |
| Health & Social Care Professionals       | 1,065              | 1,357              | 1,381              | 1,385              | +320                               | +30.1%                               | +28                                | +2.0%                                | +4                                 | 1,543              |
| Management (VIII & above)                | 51                 | 62                 | 65                 | 67                 | +16                                | +32.5%                               | +6                                 | +9.0%                                | +2                                 | 68                 |
| Administrative/ Supervisory (V to VII)   | 237                | 384                | 418                | 422                | +186                               | +78.5%                               | +38                                | +10.0%                               | +4                                 | 444                |
| Clerical (III & IV)                      | 1,048              | 1,252              | 1,251              | 1,283              | +235                               | +22.5%                               | +31                                | +2.4%                                | +32                                | 1,412              |
| Management & Administrative              | 1,335              | 1,698              | 1,735              | 1,773              | +438                               | +32.8%                               | +74                                | +4.4%                                | +38                                | 1,924              |
| Support                                  | 836                | 919                | 941                | 948                | +113                               | +13.5%                               | +29                                | +3.2%                                | +7                                 | 1,043              |
| Maintenance/ Technical                   | 103                | 103                | 108                | 108                | +5                                 | +4.9%                                | +5                                 | +4.8%                                | +0                                 | 109                |
| General Support                          | 939                | 1,022              | 1,049              | 1,056              | +118                               | +12.5%                               | +34                                | +3.3%                                | +7                                 | 1,152              |
| Health Care Assistants                   | 799                | 980                | 995                | 995                | +196                               | +24.5%                               | +15                                | +1.5%                                | +0                                 | 1,104              |
| Care, other                              | 30                 | 86                 | 95                 | 95                 | +64                                | +211.6%                              | +9                                 | +10.1%                               | +0                                 | 104                |
| Patient & Client Care                    | 830                | 1,066              | 1,089              | 1,090              | +260                               | +31.4%                               | +24                                | +2.2%                                | +1                                 | 1,208              |