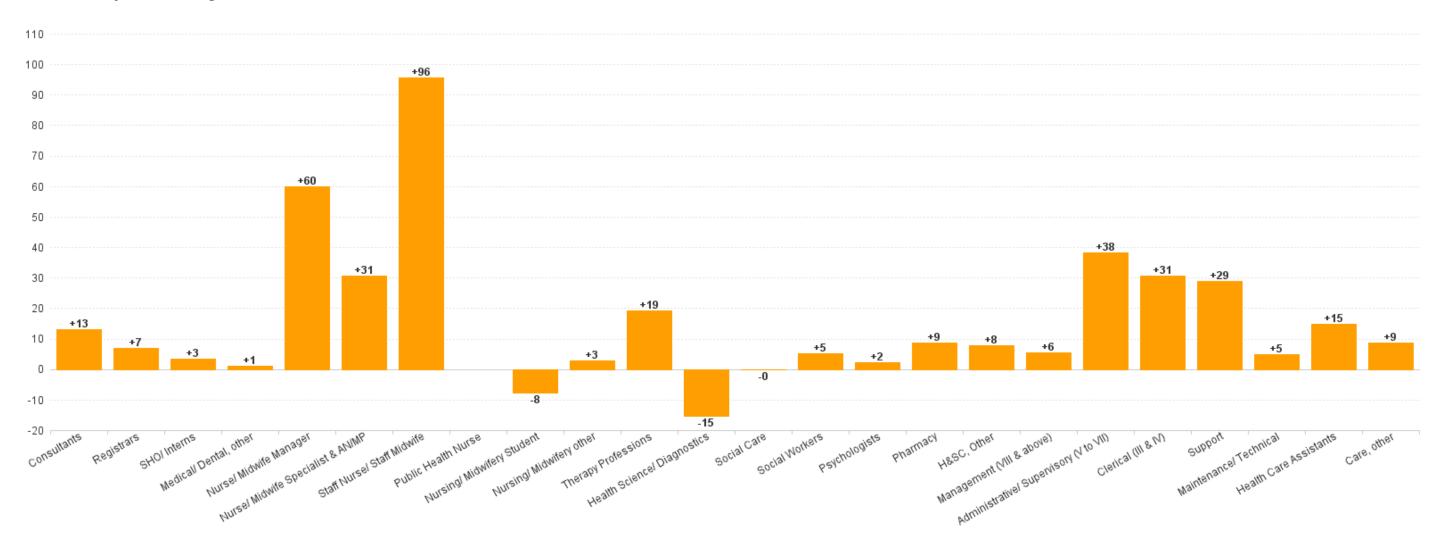

## WTE Change by Staff Category

WTE change since DEC 2019 WTE change since DEC 2021 WTE change since DEC 2022 WTE change since JUN 2022

Æ

## Employment by Staff Group JUN 2023

| Employment by Staff Group JUN 2023       | WTE<br>DEC<br>2019 | WTE<br>DEC<br>2022 | WTE<br>MAY<br>2023 | WTE<br>JUN<br>2023 | WTE<br>change<br>since<br>DEC 2019 | % WTE<br>Change<br>since Dec<br>2019 | WTE<br>change<br>since<br>DEC 2022 | % WTE<br>Change<br>since Dec<br>2022 | WTE<br>change<br>since<br>MAY 2023 | No.<br>JUN<br>2023 |
|------------------------------------------|--------------------|--------------------|--------------------|--------------------|------------------------------------|--------------------------------------|------------------------------------|--------------------------------------|------------------------------------|--------------------|
| Overall                                  | 9,253              | 11,327             | 11,580             | 11,692             | +2,439                             | +26.4%                               | +365                               | +3.2%                                | +112                               | 13,003             |
| Consultants                              | 463                | 511                | 521                | 525                | +62                                | +13.4%                               | +13                                | +2.6%                                | +4                                 | 562                |
| Registrars                               | 445                | 507                | 516                | 514                | +69                                | +15.5%                               | +7                                 | +1.4%                                | -2                                 | 536                |
| SHO/ Interns                             | 535                | 668                | 674                | 671                | +136                               | +25.5%                               | +3                                 | +0.5%                                | -3                                 | 686                |
| Medical/ Dental, other                   | 10                 | 12                 | 13                 | 13                 | +3                                 | +26.8%                               | +1                                 | +9.2%                                | -0                                 | 20                 |
| Medical & Dental                         | 1,452              | 1,698              | 1,723              | 1,723              | +270                               | +18.6%                               | +24                                | +1.4%                                | -1                                 | 1,804              |
| Nurse/ Midwife Manager                   | 567                | 713                | 752                | 773                | +206                               | +36.4%                               | +60                                | +8.4%                                | +21                                | 830                |
| Nurse/ Midwife Specialist & AN/MP        | 218                | 315                | 338                | 345                | +127                               | +58.2%                               | +31                                | +9.7%                                | +7                                 | 370                |
| Staff Nurse/ Staff Midwife               | 2,764              | 3,303              | 3,373              | 3,399              | +634                               | +22.9%                               | +96                                | +2.9%                                | +26                                | 3,926              |
| Public Health Nurse                      | 1                  |                    |                    |                    | -1                                 | -100.0%                              |                                    |                                      |                                    |                    |
| Nursing/ Midwifery awaiting registration | 36                 | 101                | 10                 | 18                 | -18                                | -49.9%                               | -83                                | -82.1%                               | +8                                 | 23                 |
| Post-registration Nurse/ Midwife Student | 12                 | 9                  | 12                 | 12                 | +0                                 | +0.0%                                | +3                                 | +34.2%                               | +0                                 | 12                 |
| Pre-registration Nurse/ Midwife Intern   | 2                  | 10                 | 84                 | 83                 | +81                                | +5,136.7%                            | +72                                | +702.5%                              | -2                                 | 168                |
| Nursing/ Midwifery Student               | 50                 | 120                | 107                | 113                | +63                                | +127.1%                              | -8                                 | -6.3%                                | +6                                 | 203                |
| Nursing/ Midwifery other                 | 33                 | 34                 | 34                 | 37                 | +4                                 | +11.3%                               | +3                                 | +8.1%                                | +3                                 | 43                 |
| Nursing & Midwifery                      | 3,633              | 4,485              | 4,603              | 4,666              | +1,033                             | +28.4%                               | +181                               | +4.0%                                | +63                                | 5,372              |
| Therapy Professions                      | 262                | 349                | 364                | 368                | +106                               | +40.4%                               | +19                                | +5.5%                                | +4                                 | 400                |
| Health Science/ Diagnostics              | 617                | 738                | 721                | 722                | +105                               | +17.1%                               | -15                                | -2.1%                                | +1                                 | 804                |
| Social Care                              | 2                  | 2                  | 2                  | 2                  | -0                                 | -0.9%                                | -0                                 | -4.5%                                | +0                                 | 3                  |
| Social Workers                           | 26                 | 43                 | 47                 | 48                 | +22                                | +82.5%                               | +5                                 | +12.2%                               | +1                                 | 52                 |
| Psychologists                            | 1                  | 3                  | 5                  | 5                  | +5                                 | +580.0%                              | +2                                 | +74.9%                               | +0                                 | 7                  |
| Pharmacy                                 | 137                | 191                | 198                | 200                | +63                                | +46.4%                               | +9                                 | +4.6%                                | +2                                 | 226                |
| H&SC, Other                              | 19                 | 31                 | 44                 | 39                 | +19                                | +99.2%                               | +8                                 | +25.5%                               | -5                                 | 51                 |
| Health & Social Care Professionals       | 1,065              | 1,357              | 1,381              | 1,385              | +320                               | +30.1%                               | +28                                | +2.0%                                | +4                                 | 1,543              |
| Management (VIII & above)                | 51                 | 62                 | 65                 | 67                 | +16                                | +32.5%                               | +6                                 | +9.0%                                | +2                                 | 68                 |
| Administrative/ Supervisory (V to VII)   | 237                | 384                | 418                | 422                | +186                               | +78.5%                               | +38                                | +10.0%                               | +4                                 | 444                |
| Clerical (III & IV)                      | 1,048              | 1,252              | 1,251              | 1,283              | +235                               | +22.5%                               | +31                                | +2.4%                                | +32                                | 1,412              |
| Management & Administrative              | 1,335              | 1,698              | 1,735              | 1,773              | +438                               | +32.8%                               | +74                                | +4.4%                                | +38                                | 1,924              |
| Support                                  | 836                | 919                | 941                | 948                | +113                               | +13.5%                               | +29                                | +3.2%                                | +7                                 | 1,043              |
| Maintenance/ Technical                   | 103                | 103                | 108                | 108                | +5                                 | +4.9%                                | +5                                 | +4.8%                                | +0                                 | 109                |
| General Support                          | 939                | 1,022              | 1,049              | 1,056              | +118                               | +12.5%                               | +34                                | +3.3%                                | +7                                 | 1,152              |
| Health Care Assistants                   | 799                | 980                | 995                | 995                | +196                               | +24.5%                               | +15                                | +1.5%                                | +0                                 | 1,104              |
| Care, other                              | 30                 | 86                 | 95                 | 95                 | +64                                | +211.6%                              | +9                                 | +10.1%                               | +0                                 | 104                |
| Patient & Client Care                    | 830                | 1,066              | 1,089              | 1,090              | +260                               | +31.4%                               | +24                                | +2.2%                                | +1                                 | 1,208              |