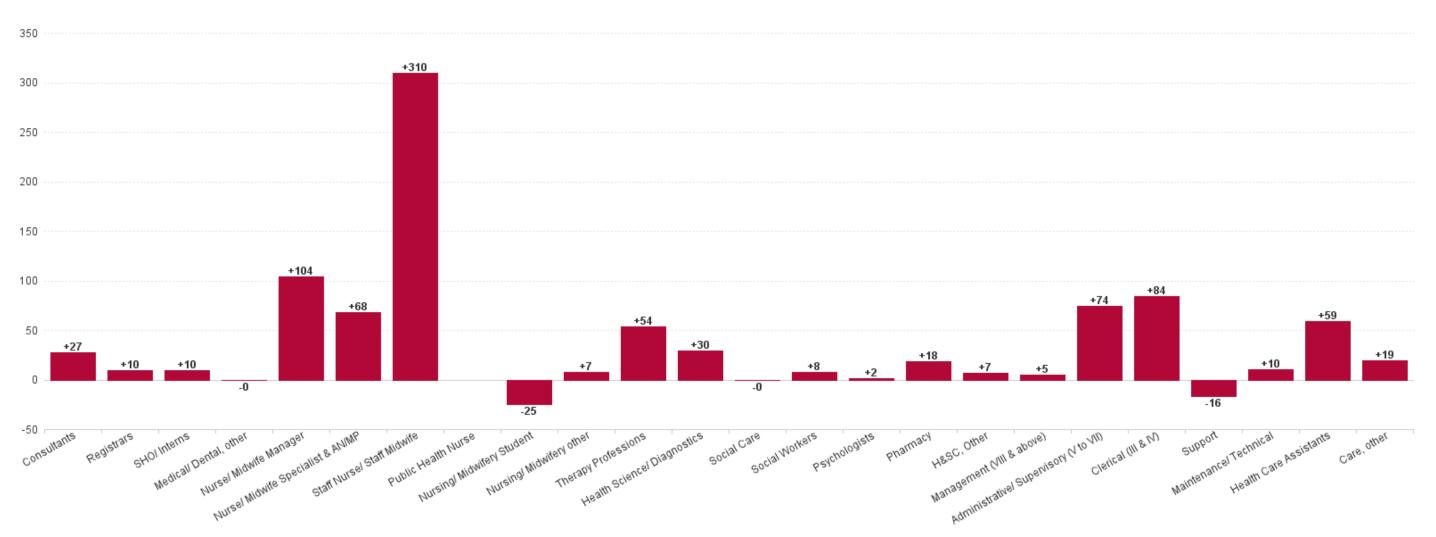

## WTE Change by Staff Category

WTE change since DEC 2019 WTE change since DEC 2021 WTE change since DEC 2022 WTE change since JUN 2022

Æ

## Employment by Staff Group JUN 2023

| Employment by Staff Group JUN 2023       | WTE<br>DEC<br>2019 | WTE<br>DEC<br>2022 | WTE<br>MAY<br>2023 | WTE<br>JUN<br>2023 | WTE<br>change<br>since<br>DEC 2019 | % WTE<br>Change<br>since Dec<br>2019 | WTE<br>change<br>since<br>DEC 2022 | % WTE<br>Change<br>since Dec<br>2022 | WTE<br>change<br>since<br>MAY 2023 | No.<br>JUN<br>2023 |
|------------------------------------------|--------------------|--------------------|--------------------|--------------------|------------------------------------|--------------------------------------|------------------------------------|--------------------------------------|------------------------------------|--------------------|
| Overall                                  | 9,253              | 11,327             | 11,580             | 11,692             | +2,439                             | +26.4%                               | +365                               | +3.2%                                | +112                               | 13,003             |
| Consultants                              | 463                | 511                | 521                | 525                | +62                                | +13.4%                               | +13                                | +2.6%                                | +4                                 | 562                |
| Registrars                               | 445                | 507                | 516                | 514                | +69                                | +15.5%                               | +7                                 | +1.4%                                | -2                                 | 536                |
| SHO/ Interns                             | 535                | 668                | 674                | 671                | +136                               | +25.5%                               | +3                                 | +0.5%                                | -3                                 | 686                |
| Medical/ Dental, other                   | 10                 | 12                 | 13                 | 13                 | +3                                 | +26.8%                               | +1                                 | +9.2%                                | -0                                 | 20                 |
| Medical & Dental                         | 1,452              | 1,698              | 1,723              | 1,723              | +270                               | +18.6%                               | +24                                | +1.4%                                | -1                                 | 1,804              |
| Nurse/ Midwife Manager                   | 567                | 713                | 752                | 773                | +206                               | +36.4%                               | +60                                | +8.4%                                | +21                                | 830                |
| Nurse/ Midwife Specialist & AN/MP        | 218                | 315                | 338                | 345                | +127                               | +58.2%                               | +31                                | +9.7%                                | +7                                 | 370                |
| Staff Nurse/ Staff Midwife               | 2,764              | 3,303              | 3,373              | 3,399              | +634                               | +22.9%                               | +96                                | +2.9%                                | +26                                | 3,926              |
| Public Health Nurse                      | 1                  |                    |                    |                    | -1                                 | -100.0%                              |                                    |                                      |                                    |                    |
| Nursing/ Midwifery awaiting registration | 36                 | 101                | 10                 | 18                 | -18                                | -49.9%                               | -83                                | -82.1%                               | +8                                 | 23                 |
| Post-registration Nurse/ Midwife Student | 12                 | 9                  | 12                 | 12                 | +0                                 | +0.0%                                | +3                                 | +34.2%                               | +0                                 | 12                 |
| Pre-registration Nurse/ Midwife Intern   | 2                  | 10                 | 84                 | 83                 | +81                                | +5,136.7%                            | +72                                | +702.5%                              | -2                                 | 168                |
| Nursing/ Midwifery Student               | 50                 | 120                | 107                | 113                | +63                                | +127.1%                              | -8                                 | -6.3%                                | +6                                 | 203                |
| Nursing/ Midwifery other                 | 33                 | 34                 | 34                 | 37                 | +4                                 | +11.3%                               | +3                                 | +8.1%                                | +3                                 | 43                 |
| Nursing & Midwifery                      | 3,633              | 4,485              | 4,603              | 4,666              | +1,033                             | +28.4%                               | +181                               | +4.0%                                | +63                                | 5,372              |
| Therapy Professions                      | 262                | 349                | 364                | 368                | +106                               | +40.4%                               | +19                                | +5.5%                                | +4                                 | 400                |
| Health Science/ Diagnostics              | 617                | 738                | 721                | 722                | +105                               | +17.1%                               | -15                                | -2.1%                                | +1                                 | 804                |
| Social Care                              | 2                  | 2                  | 2                  | 2                  | -0                                 | -0.9%                                | -0                                 | -4.5%                                | +0                                 | 3                  |
| Social Workers                           | 26                 | 43                 | 47                 | 48                 | +22                                | +82.5%                               | +5                                 | +12.2%                               | +1                                 | 52                 |
| Psychologists                            | 1                  | 3                  | 5                  | 5                  | +5                                 | +580.0%                              | +2                                 | +74.9%                               | +0                                 | 7                  |
| Pharmacy                                 | 137                | 191                | 198                | 200                | +63                                | +46.4%                               | +9                                 | +4.6%                                | +2                                 | 226                |
| H&SC, Other                              | 19                 | 31                 | 44                 | 39                 | +19                                | +99.2%                               | +8                                 | +25.5%                               | -5                                 | 51                 |
| Health & Social Care Professionals       | 1,065              | 1,357              | 1,381              | 1,385              | +320                               | +30.1%                               | +28                                | +2.0%                                | +4                                 | 1,543              |
| Management (VIII & above)                | 51                 | 62                 | 65                 | 67                 | +16                                | +32.5%                               | +6                                 | +9.0%                                | +2                                 | 68                 |
| Administrative/ Supervisory (V to VII)   | 237                | 384                | 418                | 422                | +186                               | +78.5%                               | +38                                | +10.0%                               | +4                                 | 444                |
| Clerical (III & IV)                      | 1,048              | 1,252              | 1,251              | 1,283              | +235                               | +22.5%                               | +31                                | +2.4%                                | +32                                | 1,412              |
| Management & Administrative              | 1,335              | 1,698              | 1,735              | 1,773              | +438                               | +32.8%                               | +74                                | +4.4%                                | +38                                | 1,924              |
| Support                                  | 836                | 919                | 941                | 948                | +113                               | +13.5%                               | +29                                | +3.2%                                | +7                                 | 1,043              |
| Maintenance/ Technical                   | 103                | 103                | 108                | 108                | +5                                 | +4.9%                                | +5                                 | +4.8%                                | +0                                 | 109                |
| General Support                          | 939                | 1,022              | 1,049              | 1,056              | +118                               | +12.5%                               | +34                                | +3.3%                                | +7                                 | 1,152              |
| Health Care Assistants                   | 799                | 980                | 995                | 995                | +196                               | +24.5%                               | +15                                | +1.5%                                | +0                                 | 1,104              |
| Care, other                              | 30                 | 86                 | 95                 | 95                 | +64                                | +211.6%                              | +9                                 | +10.1%                               | +0                                 | 104                |
| Patient & Client Care                    | 830                | 1,066              | 1,089              | 1,090              | +260                               | +31.4%                               | +24                                | +2.2%                                | +1                                 | 1,208              |