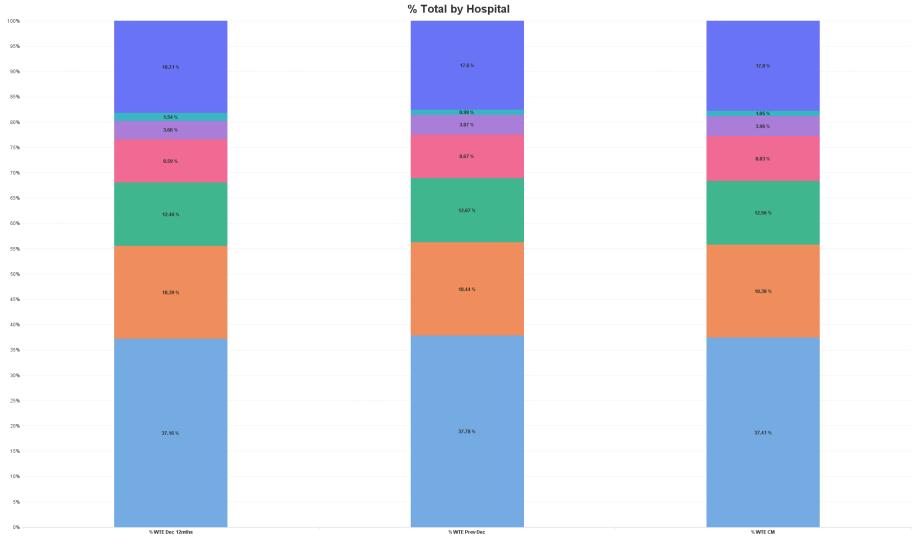

# Employment Report by Hospital : JUN 2023

| Hospitals JUN 2023     | WTE<br>DEC<br>2019 | WTE<br>DEC<br>2022 | WTE<br>MAY<br>2023 | WTE<br>JUN<br>2023 | WTE<br>change<br>since<br>DEC 2019 | % WTE<br>Change<br>since Dec<br>2019 | WTE<br>change<br>since<br>DEC 2022 | % WTE<br>Change<br>since Dec<br>2022 | WTE<br>change<br>since<br>MAY 2023 | No.<br>JUN<br>2023 |
|------------------------|--------------------|--------------------|--------------------|--------------------|------------------------------------|--------------------------------------|------------------------------------|--------------------------------------|------------------------------------|--------------------|
| Overall                | 9,253              | 11,327             | 11,580             | 11,692             | +2,439                             | +26.4%                               | +365                               | +3.2%                                | +112                               | 13,003             |
| Galway University      | 3,607              | 4,280              | 4,317              | 4,375              | +768                               | +21.3%                               | +95                                | +2.2%                                | +58                                | 4,842              |
| Sligo University       | 1,688              | 1,993              | 2,069              | 2,081              | +393                               | +23.3%                               | +88                                | +4.4%                                | +12                                | 2,325              |
| Letterkenny University | 1,607              | 2,089              | 2,140              | 2,149              | +541                               | +33.7%                               | +60                                | +2.9%                                | +9                                 | 2,419              |
| Mayo University        | 1,150              | 1,435              | 1,443              | 1,469              | +319                               | +27.8%                               | +34                                | +2.4%                                | +26                                | 1,628              |
| Portiuncula University | 790                | 982                | 1,031              | 1,033              | +243                               | +30.8%                               | +51                                | +5.2%                                | +2                                 | 1,144              |
| Roscommon University   | 333                | 438                | 458                | 463                | +129                               | +38.8%                               | +24                                | +5.6%                                | +5                                 | 515                |
| Saolta HG HQ           | 79                 | 110                | 122                | 123                | +44                                | +56.4%                               | +13                                | +11.6%                               | +1                                 | 130                |