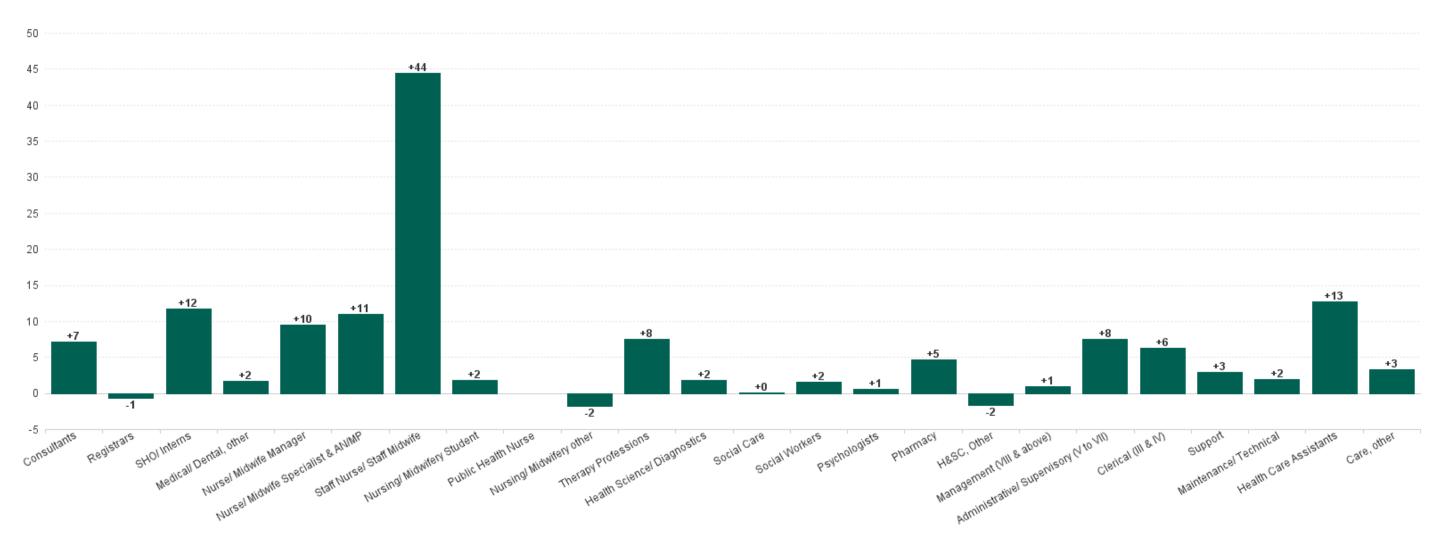

# Employment by Staff Group MAR 2023

| MAR 2023                                 | WTE DEC<br>2019 | WTE DEC<br>2022 | WTE FEB<br>2023 | WTE<br>MAR<br>2023 | WTE<br>change<br>since DEC<br>2019 | WTE<br>change<br>since DEC<br>2022 | WTE<br>change<br>since FEB<br>2023 | No.<br>MAR<br>2023 |
|------------------------------------------|-----------------|-----------------|-----------------|--------------------|------------------------------------|------------------------------------|------------------------------------|--------------------|
| Overall                                  | 9,253           | 11,327          | 11,412          | 11,547             | +2,294                             | +220                               | +135                               | 12,935             |
| Consultants                              | 463             | 511             | 508             | 515                | +52                                | +3                                 | +7                                 | 564                |
| Registrars                               | 445             | 507             | 516             | 515                | +71                                | +9                                 | -1                                 | 543                |
| SHO/ Interns                             | 535             | 668             | 663             | 674                | +140                               | +6                                 | +12                                | 691                |
| Medical/ Dental, other                   | 10              | 12              | 12              | 14                 | +3                                 | +2                                 | +2                                 | 19                 |
| Medical & Dental                         | 1,452           | 1,698           | 1,698           | 1,718              | +266                               | +20                                | +20                                | 1,817              |
| Nurse/ Midwife Manager                   | 567             | 713             | 725             | 735                | +168                               | +21                                | +10                                | 788                |
| Nurse/ Midwife Specialist & AN/MP        | 218             | 315             | 323             | 334                | +116                               | +20                                | +11                                | 360                |
| Staff Nurse/ Staff Midwife               | 2,764           | 3,303           | 3,365           | 3,410              | +646                               | +107                               | +44                                | 3,945              |
| Public Health Nurse                      | 1               |                 |                 |                    | -1                                 |                                    |                                    |                    |
| Nursing/ Midwifery awaiting registration | 36              | 101             | 14              | 21                 | -15                                | -80                                | +7                                 | 23                 |
| Post-registration Nurse/ Midwife Student | 12              | 9               | 11              | 11                 | -1                                 | +2                                 | +0                                 | 11                 |
| Pre-registration Nurse/ Midwife Intern   | 2               | 10              | 83              | 78                 | +76                                | +68                                | -5                                 | 170                |
| Nursing/ Midwifery Student               | 50              | 120             | 108             | 110                | +60                                | -11                                | +2                                 | 204                |
| Nursing/ Midwifery other                 | 33              | 34              | 35              | 34                 | +1                                 | -0                                 | -2                                 | 41                 |
| Nursing & Midwifery                      | 3,633           | 4,485           | 4,557           | 4,623              | +989                               | +137                               | +65                                | 5,338              |
| Therapy Professions                      | 262             | 349             | 353             | 361                | +99                                | +12                                | +8                                 | 400                |
| Health Science/ Diagnostics              | 617             | 738             | 731             | 733                | +116                               | -5                                 | +2                                 | 818                |
| Social Care                              | 2               | 2               | 2               | 2                  | +0                                 | -0                                 | +0                                 | 3                  |
| Social Workers                           | 26              | 43              | 43              | 45                 | +18                                | +2                                 | +2                                 | 50                 |
| Psychologists                            | 1               | 3               | 4               | 4                  | +4                                 | +1                                 | +1                                 | 7                  |
| Pharmacy                                 | 137             | 191             | 188             | 193                | +56                                | +2                                 | +5                                 | 218                |
| H&SC, Other                              | 19              | 31              | 43              | 41                 | +22                                | +10                                | -2                                 | 56                 |
| Health & Social Care Professionals       | 1,065           | 1,357           | 1,364           | 1,379              | +315                               | +22                                | +15                                | 1,552              |
| Management (VIII & above)                | 51              | 62              | 62              | 63                 | +12                                | +1                                 | +1                                 | 63                 |
| Administrative/ Supervisory (V to VII)   | 237             | 384             | 403             | 410                | +173                               | +26                                | +8                                 | 426                |
| Clerical (III & IV)                      | 1,048           | 1,252           | 1,236           | 1,242              | +194                               | -10                                | +6                                 | 1,380              |
| Management & Administrative              | 1,335           | 1,698           | 1,700           | 1,715              | +380                               | +17                                | +15                                | 1,869              |
| Support                                  | 836             | 919             | 927             | 930                | +95                                | +11                                | +3                                 | 1,038              |
| Maintenance/ Technical                   | 103             | 103             | 104             | 106                | +3                                 | +3                                 | +2                                 | 108                |
| General Support                          | 939             | 1,022           | 1,031           | 1,036              | +97                                | +14                                | +5                                 | 1,146              |
| Health Care Assistants                   | 799             | 980             | 973             | 986                | +187                               | +6                                 | +13                                | 1,112              |
| Care, other                              | 30              | 86              | 87              | 90                 | +60                                | +4                                 | +3                                 | 101                |
| Patient & Client Care                    | 830             | 1,066           | 1,060           | 1,076              | +247                               | +10                                | +16                                | 1,213              |

### Health Service Executive

| MAR 2023                                 | WTE DEC<br>2019 | WTE DEC<br>2022 | WTE FEB<br>2023 | WTE<br>MAR<br>2023 | WTE<br>change<br>since DEC<br>2019 | WTE<br>change<br>since DEC<br>2022 | WTE<br>change<br>since FEB<br>2023 | No.<br>MAR<br>2023 |
|------------------------------------------|-----------------|-----------------|-----------------|--------------------|------------------------------------|------------------------------------|------------------------------------|--------------------|
| Total Health Service Executive           | 9,253           | 11,327          | 11,412          | 11,547             | +2,294                             | +220                               | +135                               | 12,935             |
| Consultants                              | 463             | 511             | 508             | 515                | +52                                | +3                                 | +7                                 | 564                |
| Registrars                               | 445             | 507             | 516             | 515                | +71                                | +9                                 | -1                                 | 543                |
| SHO/ Interns                             | 535             | 668             | 663             | 674                | +140                               | +6                                 | +12                                | 691                |
| Medical/ Dental, other                   | 10              | 12              | 12              | 14                 | +3                                 | +2                                 | +2                                 | 19                 |
| Medical & Dental                         | 1,452           | 1,698           | 1,698           | 1,718              | +266                               | +20                                | +20                                | 1,817              |
| Nurse/ Midwife Manager                   | 567             | 713             | 725             | 735                | +168                               | +21                                | +10                                | 788                |
| Nurse/ Midwife Specialist & AN/MP        | 218             | 315             | 323             | 334                | +116                               | +20                                | +11                                | 360                |
| Staff Nurse/ Staff Midwife               | 2,764           | 3,303           | 3,365           | 3,410              | +646                               | +107                               | +44                                | 3,945              |
| Public Health Nurse                      | 1               |                 |                 |                    | -1                                 |                                    |                                    |                    |
| Nursing/ Midwifery awaiting registration | 36              | 101             | 14              | 21                 | -18                                | -59                                | +7                                 | 23                 |
| Post-registration Nurse/ Midwife Student | 12              | 9               | 11              | 11                 | -5                                 | +5                                 | +0                                 | 11                 |
| Pre-registration Nurse/ Midwife Intern   | 2               | 10              | 83              | 78                 | +3                                 | -9                                 | -5                                 | 170                |
| Nursing/ Midwifery Student               | 50              | 120             | 108             | 110                | +60                                | -11                                | +2                                 | 204                |
| Nursing/ Midwifery other                 | 33              | 34              | 35              | 34                 | +1                                 | -0                                 | -2                                 | 41                 |
| Nursing & Midwifery                      | 3,633           | 4,485           | 4,557           | 4,623              | +989                               | +137                               | +65                                | 5,338              |
| Therapy Professions                      | 262             | 349             | 353             | 361                | +99                                | +12                                | +8                                 | 400                |
| Health Science/ Diagnostics              | 617             | 738             | 731             | 733                | +116                               | -5                                 | +2                                 | 818                |
| Social Care                              | 2               | 2               | 2               | 2                  | +0                                 | -0                                 | +0                                 | 3                  |
| Social Workers                           | 26              | 43              | 43              | 45                 | +18                                | +2                                 | +2                                 | 50                 |
| Psychologists                            | 1               | 3               | 4               | 4                  | +4                                 | +1                                 | +1                                 | 7                  |
| Pharmacy                                 | 137             | 191             | 188             | 193                | +56                                | +2                                 | +5                                 | 218                |
| H&SC, Other                              | 19              | 31              | 43              | 41                 | +22                                | +10                                | -2                                 | 56                 |
| Health & Social Care Professionals       | 1,065           | 1,357           | 1,364           | 1,379              | +315                               | +22                                | +15                                | 1,552              |
| Management (VIII & above)                | 51              | 62              | 62              | 63                 | +12                                | +1                                 | +1                                 | 63                 |
| Administrative/ Supervisory (V to VII)   | 237             | 384             | 403             | 410                | +173                               | +26                                | +8                                 | 426                |
| Clerical (III & IV)                      | 1,048           | 1,252           | 1,236           | 1,242              | +194                               | -10                                | +6                                 | 1,380              |
| Management & Administrative              | 1,335           | 1,698           | 1,700           | 1,715              | +380                               | +17                                | +15                                | 1,869              |
| Support                                  | 836             | 919             | 927             | 930                | +95                                | +11                                | +3                                 | 1,038              |
| Maintenance/ Technical                   | 103             | 103             | 104             | 106                | +3                                 | +3                                 | +2                                 | 108                |
| General Support                          | 939             | 1,022           | 1,031           | 1,036              | +97                                | +14                                | +5                                 | 1,146              |
| Health Care Assistants                   | 799             | 980             | 973             | 986                | +187                               | +6                                 | +13                                | 1,112              |
| Care, other                              | 30              | 86              | 87              | 90                 | +60                                | +4                                 | +3                                 | 101                |
| Patient & Client Care                    | 830             | 1,066           | 1,060           | 1,076              | +247                               | +10                                | +16                                | 1,213              |