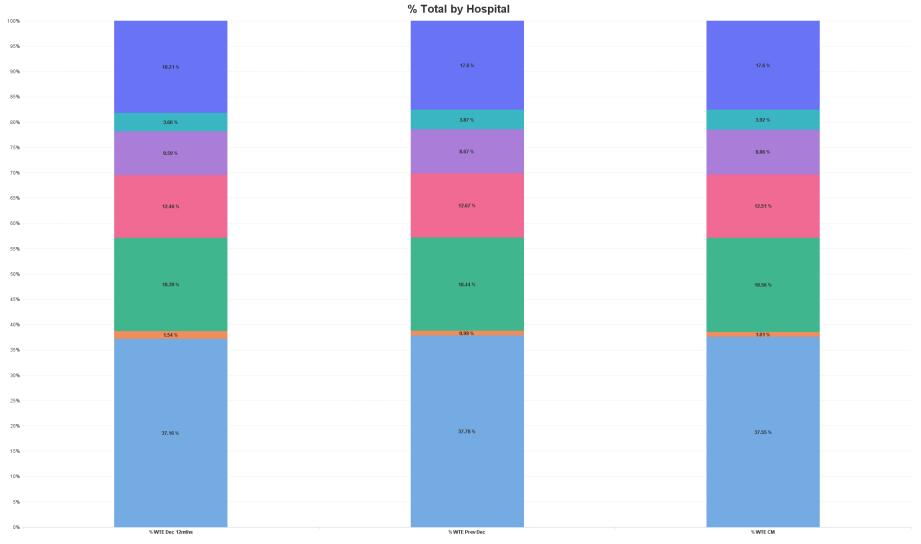

# **Employment Report by Hospital : MAR 2023**

| MAR 2023               | WTE DEC<br>2019 | WTE DEC<br>2022 | WTE FEB<br>2023 | WTE<br>MAR<br>2023 | WTE<br>change<br>since DEC<br>2019 | WTE<br>change<br>since DEC<br>2022 | WTE<br>change<br>since FEB<br>2023 | No.<br>MAR<br>2023 |
|------------------------|-----------------|-----------------|-----------------|--------------------|------------------------------------|------------------------------------|------------------------------------|--------------------|
| Overall                | 9,253           | 11,327          | 11,412          | 11,547             | +2,294                             | +220                               | +135                               | 12,935             |
| Galway University      | 3,607           | 4,280           | 4,286           | 4,336              | +730                               | +56                                | +50                                | 4,831              |
| Sligo University       | 1,688           | 1,993           | 2,018           | 2,032              | +344                               | +39                                | +14                                | 2,297              |
| Letterkenny University | 1,607           | 2,089           | 2,126           | 2,143              | +536                               | +54                                | +17                                | 2,426              |
| Mayo University        | 1,150           | 1,435           | 1,443           | 1,444              | +295                               | +10                                | +2                                 | 1,612              |
| Portiuncula University | 790             | 982             | 991             | 1,023              | +233                               | +41                                | +32                                | 1,142              |
| Roscommon University   | 333             | 438             | 437             | 452                | +119                               | +14                                | +16                                | 507                |
| Hospital Group HQ      | 79              | 110             | 110             | 117                | +38                                | +6                                 | +6                                 | 120                |