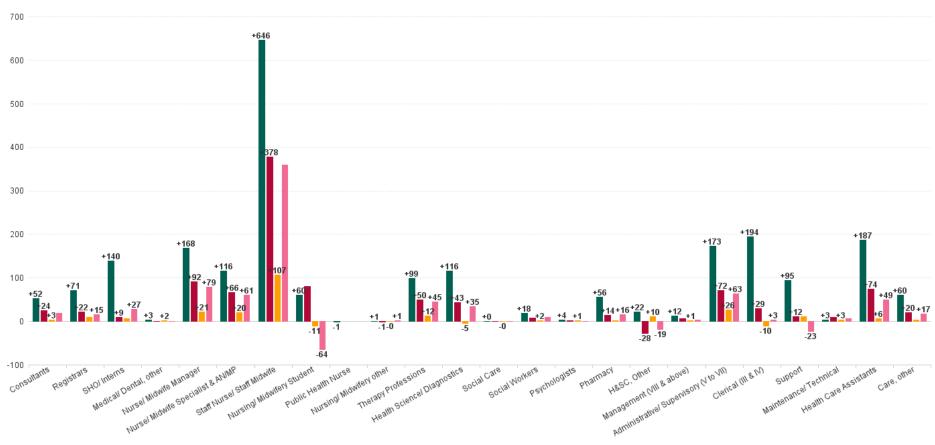

# Employment by Staff Group MAR 2023

| MAR 2023                                 | WTE DEC<br>2019 | WTE DEC<br>2022 | WTE FEB<br>2023 | WTE<br>MAR<br>2023 | WTE<br>change<br>since DEC<br>2019 | WTE<br>change<br>since DEC<br>2022 | WTE<br>change<br>since FEB<br>2023 | No.<br>MAR<br>2023 |
|------------------------------------------|-----------------|-----------------|-----------------|--------------------|------------------------------------|------------------------------------|------------------------------------|--------------------|
| Overall                                  | 9,253           | 11,327          | 11,412          | 11,547             | +2,294                             | +220                               | +135                               | 12,935             |
| Consultants                              | 463             | 511             | 508             | 515                | +52                                | +3                                 | +7                                 | 564                |
| Registrars                               | 445             | 507             | 516             | 515                | +71                                | +9                                 | -1                                 | 543                |
| SHO/ Interns                             | 535             | 668             | 663             | 674                | +140                               | +6                                 | +12                                | 691                |
| Medical/ Dental, other                   | 10              | 12              | 12              | 14                 | +3                                 | +2                                 | +2                                 | 19                 |
| Medical & Dental                         | 1,452           | 1,698           | 1,698           | 1,718              | +266                               | +20                                | +20                                | 1,817              |
| Nurse/ Midwife Manager                   | 567             | 713             | 725             | 735                | +168                               | +21                                | +10                                | 788                |
| Nurse/ Midwife Specialist & AN/MP        | 218             | 315             | 323             | 334                | +116                               | +20                                | +11                                | 360                |
| Staff Nurse/ Staff Midwife               | 2,764           | 3,303           | 3,365           | 3,410              | +646                               | +107                               | +44                                | 3,945              |
| Public Health Nurse                      | 1               |                 |                 |                    | -1                                 |                                    |                                    |                    |
| Nursing/ Midwifery awaiting registration | 36              | 101             | 14              | 21                 | -15                                | -80                                | +7                                 | 23                 |
| Post-registration Nurse/ Midwife Student | 12              | 9               | 11              | 11                 | -1                                 | +2                                 | +0                                 | 11                 |
| Pre-registration Nurse/ Midwife Intern   | 2               | 10              | 83              | 78                 | +76                                | +68                                | -5                                 | 170                |
| Nursing/ Midwifery Student               | 50              | 120             | 108             | 110                | +60                                | -11                                | +2                                 | 204                |
| Nursing/ Midwifery other                 | 33              | 34              | 35              | 34                 | +1                                 | -0                                 | -2                                 | 41                 |
| Nursing & Midwifery                      | 3,633           | 4,485           | 4,557           | 4,623              | +989                               | +137                               | +65                                | 5,338              |
| Therapy Professions                      | 262             | 349             | 353             | 361                | +99                                | +12                                | +8                                 | 400                |
| Health Science/ Diagnostics              | 617             | 738             | 731             | 733                | +116                               | -5                                 | +2                                 | 818                |
| Social Care                              | 2               | 2               | 2               | 2                  | +0                                 | -0                                 | +0                                 | 3                  |
| Social Workers                           | 26              | 43              | 43              | 45                 | +18                                | +2                                 | +2                                 | 50                 |
| Psychologists                            | 1               | 3               | 4               | 4                  | +4                                 | +1                                 | +1                                 | 7                  |
| Pharmacy                                 | 137             | 191             | 188             | 193                | +56                                | +2                                 | +5                                 | 218                |
| H&SC, Other                              | 19              | 31              | 43              | 41                 | +22                                | +10                                | -2                                 | 56                 |
| Health & Social Care Professionals       | 1,065           | 1,357           | 1,364           | 1,379              | +315                               | +22                                | +15                                | 1,552              |
| Management (VIII & above)                | 51              | 62              | 62              | 63                 | +12                                | +1                                 | +1                                 | 63                 |
| Administrative/ Supervisory (V to VII)   | 237             | 384             | 403             | 410                | +173                               | +26                                | +8                                 | 426                |
| Clerical (III & IV)                      | 1,048           | 1,252           | 1,236           | 1,242              | +194                               | -10                                | +6                                 | 1,380              |
| Management & Administrative              | 1,335           | 1,698           | 1,700           | 1,715              | +380                               | +17                                | +15                                | 1,869              |
| Support                                  | 836             | 919             | 927             | 930                | +95                                | +11                                | +3                                 | 1,038              |
| Maintenance/ Technical                   | 103             | 103             | 104             | 106                | +3                                 | +3                                 | +2                                 | 108                |
| General Support                          | 939             | 1,022           | 1,031           | 1,036              | +97                                | +14                                | +5                                 | 1,146              |
| Health Care Assistants                   | 799             | 980             | 973             | 986                | +187                               | +6                                 | +13                                | 1,112              |
| Care, other                              | 30              | 86              | 87              | 90                 | +60                                | +4                                 | +3                                 | 101                |
| Patient & Client Care                    | 830             | 1,066           | 1,060           | 1,076              | +247                               | +10                                | +16                                | 1,213              |

### Health Service Executive

| MAR 2023                                 | WTE DEC<br>2019 | WTE DEC<br>2022 | WTE FEB<br>2023 | WTE<br>MAR<br>2023 | WTE<br>change<br>since DEC<br>2019 | WTE<br>change<br>since DEC<br>2022 | WTE<br>change<br>since FEB<br>2023 | No.<br>MAR<br>2023 |
|------------------------------------------|-----------------|-----------------|-----------------|--------------------|------------------------------------|------------------------------------|------------------------------------|--------------------|
| Total Health Service Executive           | 9,253           | 11,327          | 11,412          | 11,547             | +2,294                             | +220                               | +135                               | 12,935             |
| Consultants                              | 463             | 511             | 508             | 515                | +52                                | +3                                 | +7                                 | 564                |
| Registrars                               | 445             | 507             | 516             | 515                | +71                                | +9                                 | -1                                 | 543                |
| SHO/ Interns                             | 535             | 668             | 663             | 674                | +140                               | +6                                 | +12                                | 691                |
| Medical/ Dental, other                   | 10              | 12              | 12              | 14                 | +3                                 | +2                                 | +2                                 | 19                 |
| Medical & Dental                         | 1,452           | 1,698           | 1,698           | 1,718              | +266                               | +20                                | +20                                | 1,817              |
| Nurse/ Midwife Manager                   | 567             | 713             | 725             | 735                | +168                               | +21                                | +10                                | 788                |
| Nurse/ Midwife Specialist & AN/MP        | 218             | 315             | 323             | 334                | +116                               | +20                                | +11                                | 360                |
| Staff Nurse/ Staff Midwife               | 2,764           | 3,303           | 3,365           | 3,410              | +646                               | +107                               | +44                                | 3,945              |
| Public Health Nurse                      | 1               |                 |                 |                    | -1                                 |                                    |                                    |                    |
| Nursing/ Midwifery awaiting registration | 36              | 101             | 14              | 21                 | -18                                | -59                                | +7                                 | 23                 |
| Post-registration Nurse/ Midwife Student | 12              | 9               | 11              | 11                 | -5                                 | +5                                 | +0                                 | 11                 |
| Pre-registration Nurse/ Midwife Intern   | 2               | 10              | 83              | 78                 | +3                                 | -9                                 | -5                                 | 170                |
| Nursing/ Midwifery Student               | 50              | 120             | 108             | 110                | +60                                | -11                                | +2                                 | 204                |
| Nursing/ Midwifery other                 | 33              | 34              | 35              | 34                 | +1                                 | -0                                 | -2                                 | 41                 |
| Nursing & Midwifery                      | 3,633           | 4,485           | 4,557           | 4,623              | +989                               | +137                               | +65                                | 5,338              |
| Therapy Professions                      | 262             | 349             | 353             | 361                | +99                                | +12                                | +8                                 | 400                |
| Health Science/ Diagnostics              | 617             | 738             | 731             | 733                | +116                               | -5                                 | +2                                 | 818                |
| Social Care                              | 2               | 2               | 2               | 2                  | +0                                 | -0                                 | +0                                 | 3                  |
| Social Workers                           | 26              | 43              | 43              | 45                 | +18                                | +2                                 | +2                                 | 50                 |
| Psychologists                            | 1               | 3               | 4               | 4                  | +4                                 | +1                                 | +1                                 | 7                  |
| Pharmacy                                 | 137             | 191             | 188             | 193                | +56                                | +2                                 | +5                                 | 218                |
| H&SC, Other                              | 19              | 31              | 43              | 41                 | +22                                | +10                                | -2                                 | 56                 |
| Health & Social Care Professionals       | 1,065           | 1,357           | 1,364           | 1,379              | +315                               | +22                                | +15                                | 1,552              |
| Management (VIII & above)                | 51              | 62              | 62              | 63                 | +12                                | +1                                 | +1                                 | 63                 |
| Administrative/ Supervisory (V to VII)   | 237             | 384             | 403             | 410                | +173                               | +26                                | +8                                 | 426                |
| Clerical (III & IV)                      | 1,048           | 1,252           | 1,236           | 1,242              | +194                               | -10                                | +6                                 | 1,380              |
| Management & Administrative              | 1,335           | 1,698           | 1,700           | 1,715              | +380                               | +17                                | +15                                | 1,869              |
| Support                                  | 836             | 919             | 927             | 930                | +95                                | +11                                | +3                                 | 1,038              |
| Maintenance/ Technical                   | 103             | 103             | 104             | 106                | +3                                 | +3                                 | +2                                 | 108                |
| General Support                          | 939             | 1,022           | 1,031           | 1,036              | +97                                | +14                                | +5                                 | 1,146              |
| Health Care Assistants                   | 799             | 980             | 973             | 986                | +187                               | +6                                 | +13                                | 1,112              |
| Care, other                              | 30              | 86              | 87              | 90                 | +60                                | +4                                 | +3                                 | 101                |
| Patient & Client Care                    | 830             | 1,066           | 1,060           | 1,076              | +247                               | +10                                | +16                                | 1,213              |