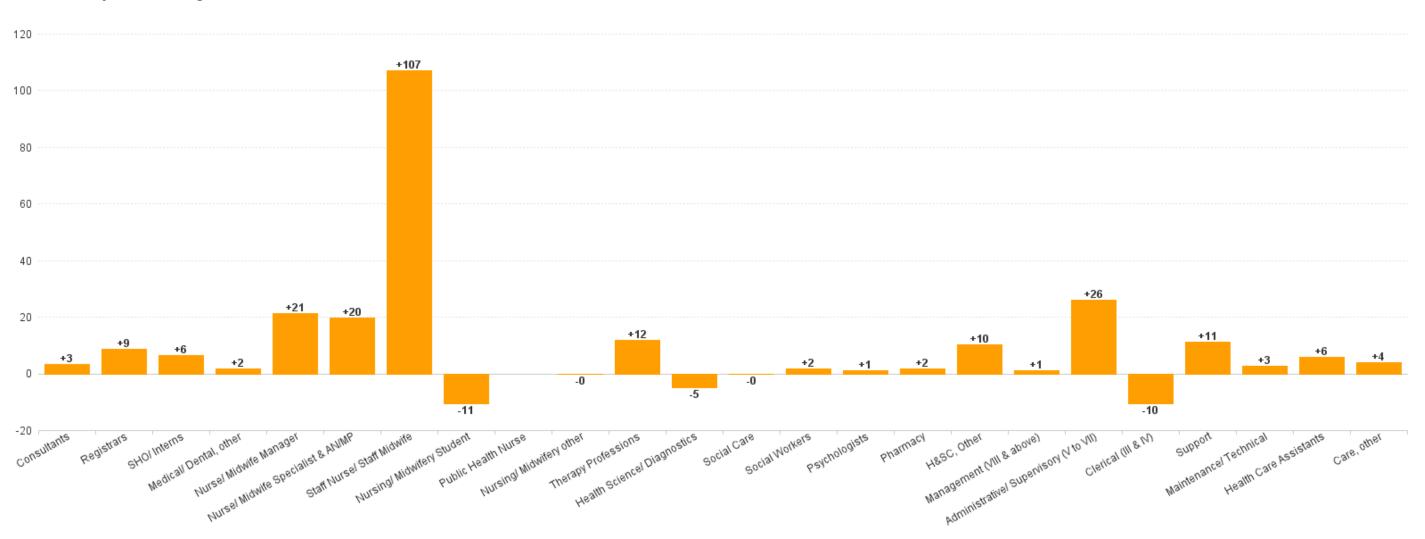

# Employment by Staff Group MAR 2023

| MAR 2023                                 | WTE DEC<br>2019 | WTE DEC<br>2022 | WTE FEB<br>2023 | WTE<br>MAR<br>2023 | WTE<br>change<br>since DEC<br>2019 | WTE<br>change<br>since DEC<br>2022 | WTE<br>change<br>since FEB<br>2023 | No.<br>MAR<br>2023 |
|------------------------------------------|-----------------|-----------------|-----------------|--------------------|------------------------------------|------------------------------------|------------------------------------|--------------------|
| Overall                                  | 9,253           | 11,327          | 11,412          | 11,547             | +2,294                             | +220                               | +135                               | 12,935             |
| Consultants                              | 463             | 511             | 508             | 515                | +52                                | +3                                 | +7                                 | 564                |
| Registrars                               | 445             | 507             | 516             | 515                | +71                                | +9                                 | -1                                 | 543                |
| SHO/ Interns                             | 535             | 668             | 663             | 674                | +140                               | +6                                 | +12                                | 691                |
| Medical/ Dental, other                   | 10              | 12              | 12              | 14                 | +3                                 | +2                                 | +2                                 | 19                 |
| Medical & Dental                         | 1,452           | 1,698           | 1,698           | 1,718              | +266                               | +20                                | +20                                | 1,817              |
| Nurse/ Midwife Manager                   | 567             | 713             | 725             | 735                | +168                               | +21                                | +10                                | 788                |
| Nurse/ Midwife Specialist & AN/MP        | 218             | 315             | 323             | 334                | +116                               | +20                                | +11                                | 360                |
| Staff Nurse/ Staff Midwife               | 2,764           | 3,303           | 3,365           | 3,410              | +646                               | +107                               | +44                                | 3,945              |
| Public Health Nurse                      | 1               |                 |                 |                    | -1                                 |                                    |                                    |                    |
| Nursing/ Midwifery awaiting registration | 36              | 101             | 14              | 21                 | -15                                | -80                                | +7                                 | 23                 |
| Post-registration Nurse/ Midwife Student | 12              | 9               | 11              | 11                 | -1                                 | +2                                 | +0                                 | 11                 |
| Pre-registration Nurse/ Midwife Intern   | 2               | 10              | 83              | 78                 | +76                                | +68                                | -5                                 | 170                |
| Nursing/ Midwifery Student               | 50              | 120             | 108             | 110                | +60                                | -11                                | +2                                 | 204                |
| Nursing/ Midwifery other                 | 33              | 34              | 35              | 34                 | +1                                 | -0                                 | -2                                 | 41                 |
| Nursing & Midwifery                      | 3,633           | 4,485           | 4,557           | 4,623              | +989                               | +137                               | +65                                | 5,338              |
| Therapy Professions                      | 262             | 349             | 353             | 361                | +99                                | +12                                | +8                                 | 400                |
| Health Science/ Diagnostics              | 617             | 738             | 731             | 733                | +116                               | -5                                 | +2                                 | 818                |
| Social Care                              | 2               | 2               | 2               | 2                  | +0                                 | -0                                 | +0                                 | 3                  |
| Social Workers                           | 26              | 43              | 43              | 45                 | +18                                | +2                                 | +2                                 | 50                 |
| Psychologists                            | 1               | 3               | 4               | 4                  | +4                                 | +1                                 | +1                                 | 7                  |
| Pharmacy                                 | 137             | 191             | 188             | 193                | +56                                | +2                                 | +5                                 | 218                |
| H&SC, Other                              | 19              | 31              | 43              | 41                 | +22                                | +10                                | -2                                 | 56                 |
| Health & Social Care Professionals       | 1,065           | 1,357           | 1,364           | 1,379              | +315                               | +22                                | +15                                | 1,552              |
| Management (VIII & above)                | 51              | 62              | 62              | 63                 | +12                                | +1                                 | +1                                 | 63                 |
| Administrative/ Supervisory (V to VII)   | 237             | 384             | 403             | 410                | +173                               | +26                                | +8                                 | 426                |
| Clerical (III & IV)                      | 1,048           | 1,252           | 1,236           | 1,242              | +194                               | -10                                | +6                                 | 1,380              |
| Management & Administrative              | 1,335           | 1,698           | 1,700           | 1,715              | +380                               | +17                                | +15                                | 1,869              |
| Support                                  | 836             | 919             | 927             | 930                | +95                                | +11                                | +3                                 | 1,038              |
| Maintenance/ Technical                   | 103             | 103             | 104             | 106                | +3                                 | +3                                 | +2                                 | 108                |
| General Support                          | 939             | 1,022           | 1,031           | 1,036              | +97                                | +14                                | +5                                 | 1,146              |
| Health Care Assistants                   | 799             | 980             | 973             | 986                | +187                               | +6                                 | +13                                | 1,112              |
| Care, other                              | 30              | 86              | 87              | 90                 | +60                                | +4                                 | +3                                 | 101                |
| Patient & Client Care                    | 830             | 1,066           | 1,060           | 1,076              | +247                               | +10                                | +16                                | 1,213              |

### Health Service Executive

| MAR 2023                                 | WTE DEC<br>2019 | WTE DEC<br>2022 | WTE FEB<br>2023 | WTE<br>MAR<br>2023 | WTE<br>change<br>since DEC<br>2019 | WTE<br>change<br>since DEC<br>2022 | WTE<br>change<br>since FEB<br>2023 | No.<br>MAR<br>2023 |
|------------------------------------------|-----------------|-----------------|-----------------|--------------------|------------------------------------|------------------------------------|------------------------------------|--------------------|
| Total Health Service Executive           | 9,253           | 11,327          | 11,412          | 11,547             | +2,294                             | +220                               | +135                               | 12,935             |
| Consultants                              | 463             | 511             | 508             | 515                | +52                                | +3                                 | +7                                 | 564                |
| Registrars                               | 445             | 507             | 516             | 515                | +71                                | +9                                 | -1                                 | 543                |
| SHO/ Interns                             | 535             | 668             | 663             | 674                | +140                               | +6                                 | +12                                | 691                |
| Medical/ Dental, other                   | 10              | 12              | 12              | 14                 | +3                                 | +2                                 | +2                                 | 19                 |
| Medical & Dental                         | 1,452           | 1,698           | 1,698           | 1,718              | +266                               | +20                                | +20                                | 1,817              |
| Nurse/ Midwife Manager                   | 567             | 713             | 725             | 735                | +168                               | +21                                | +10                                | 788                |
| Nurse/ Midwife Specialist & AN/MP        | 218             | 315             | 323             | 334                | +116                               | +20                                | +11                                | 360                |
| Staff Nurse/ Staff Midwife               | 2,764           | 3,303           | 3,365           | 3,410              | +646                               | +107                               | +44                                | 3,945              |
| Public Health Nurse                      | 1               |                 |                 |                    | -1                                 |                                    |                                    |                    |
| Nursing/ Midwifery awaiting registration | 36              | 101             | 14              | 21                 | -18                                | -59                                | +7                                 | 23                 |
| Post-registration Nurse/ Midwife Student | 12              | 9               | 11              | 11                 | -5                                 | +5                                 | +0                                 | 11                 |
| Pre-registration Nurse/ Midwife Intern   | 2               | 10              | 83              | 78                 | +3                                 | -9                                 | -5                                 | 170                |
| Nursing/ Midwifery Student               | 50              | 120             | 108             | 110                | +60                                | -11                                | +2                                 | 204                |
| Nursing/ Midwifery other                 | 33              | 34              | 35              | 34                 | +1                                 | -0                                 | -2                                 | 41                 |
| Nursing & Midwifery                      | 3,633           | 4,485           | 4,557           | 4,623              | +989                               | +137                               | +65                                | 5,338              |
| Therapy Professions                      | 262             | 349             | 353             | 361                | +99                                | +12                                | +8                                 | 400                |
| Health Science/ Diagnostics              | 617             | 738             | 731             | 733                | +116                               | -5                                 | +2                                 | 818                |
| Social Care                              | 2               | 2               | 2               | 2                  | +0                                 | -0                                 | +0                                 | 3                  |
| Social Workers                           | 26              | 43              | 43              | 45                 | +18                                | +2                                 | +2                                 | 50                 |
| Psychologists                            | 1               | 3               | 4               | 4                  | +4                                 | +1                                 | +1                                 | 7                  |
| Pharmacy                                 | 137             | 191             | 188             | 193                | +56                                | +2                                 | +5                                 | 218                |
| H&SC, Other                              | 19              | 31              | 43              | 41                 | +22                                | +10                                | -2                                 | 56                 |
| Health & Social Care Professionals       | 1,065           | 1,357           | 1,364           | 1,379              | +315                               | +22                                | +15                                | 1,552              |
| Management (VIII & above)                | 51              | 62              | 62              | 63                 | +12                                | +1                                 | +1                                 | 63                 |
| Administrative/ Supervisory (V to VII)   | 237             | 384             | 403             | 410                | +173                               | +26                                | +8                                 | 426                |
| Clerical (III & IV)                      | 1,048           | 1,252           | 1,236           | 1,242              | +194                               | -10                                | +6                                 | 1,380              |
| Management & Administrative              | 1,335           | 1,698           | 1,700           | 1,715              | +380                               | +17                                | +15                                | 1,869              |
| Support                                  | 836             | 919             | 927             | 930                | +95                                | +11                                | +3                                 | 1,038              |
| Maintenance/ Technical                   | 103             | 103             | 104             | 106                | +3                                 | +3                                 | +2                                 | 108                |
| General Support                          | 939             | 1,022           | 1,031           | 1,036              | +97                                | +14                                | +5                                 | 1,146              |
| Health Care Assistants                   | 799             | 980             | 973             | 986                | +187                               | +6                                 | +13                                | 1,112              |
| Care, other                              | 30              | 86              | 87              | 90                 | +60                                | +4                                 | +3                                 | 101                |
| Patient & Client Care                    | 830             | 1,066           | 1,060           | 1,076              | +247                               | +10                                | +16                                | 1,213              |