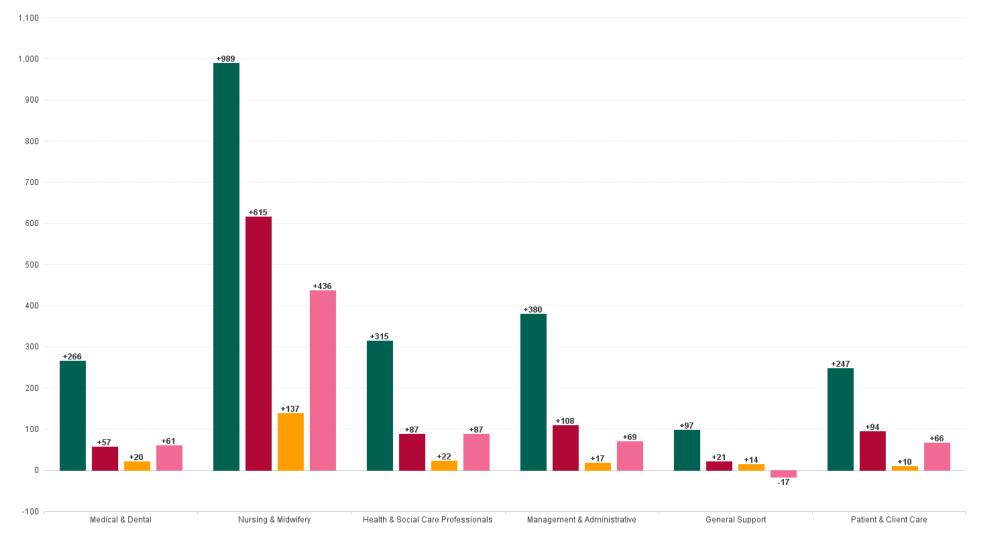

# Employment by Staff Group MAR 2023

| MAR 2023                                 | WTE DEC<br>2019 | WTE DEC<br>2022 | WTE FEB<br>2023 | WTE<br>MAR<br>2023 | WTE<br>change<br>since DEC<br>2019 | WTE<br>change<br>since DEC<br>2022 | WTE<br>change<br>since FEB<br>2023 | No.<br>MAR<br>2023 |
|------------------------------------------|-----------------|-----------------|-----------------|--------------------|------------------------------------|------------------------------------|------------------------------------|--------------------|
| Overall                                  | 9,253           | 11,327          | 11,412          | 11,547             | +2,294                             | +220                               | +135                               | 12,935             |
| Consultants                              | 463             | 511             | 508             | 515                | +52                                | +3                                 | +7                                 | 564                |
| Registrars                               | 445             | 507             | 516             | 515                | +71                                | +9                                 | -1                                 | 543                |
| SHO/ Interns                             | 535             | 668             | 663             | 674                | +140                               | +6                                 | +12                                | 691                |
| Medical/ Dental, other                   | 10              | 12              | 12              | 14                 | +3                                 | +2                                 | +2                                 | 19                 |
| Medical & Dental                         | 1,452           | 1,698           | 1,698           | 1,718              | +266                               | +20                                | +20                                | 1,817              |
| Nurse/ Midwife Manager                   | 567             | 713             | 725             | 735                | +168                               | +21                                | +10                                | 788                |
| Nurse/ Midwife Specialist & AN/MP        | 218             | 315             | 323             | 334                | +116                               | +20                                | +11                                | 360                |
| Staff Nurse/ Staff Midwife               | 2,764           | 3,303           | 3,365           | 3,410              | +646                               | +107                               | +44                                | 3,945              |
| Public Health Nurse                      | 1               |                 |                 |                    | -1                                 |                                    |                                    |                    |
| Nursing/ Midwifery awaiting registration | 36              | 101             | 14              | 21                 | -15                                | -80                                | +7                                 | 23                 |
| Post-registration Nurse/ Midwife Student | 12              | 9               | 11              | 11                 | -1                                 | +2                                 | +0                                 | 11                 |
| Pre-registration Nurse/ Midwife Intern   | 2               | 10              | 83              | 78                 | +76                                | +68                                | -5                                 | 170                |
| Nursing/ Midwifery Student               | 50              | 120             | 108             | 110                | +60                                | -11                                | +2                                 | 204                |
| Nursing/ Midwifery other                 | 33              | 34              | 35              | 34                 | +1                                 | -0                                 | -2                                 | 41                 |
| Nursing & Midwifery                      | 3,633           | 4,485           | 4,557           | 4,623              | +989                               | +137                               | +65                                | 5,338              |
| Therapy Professions                      | 262             | 349             | 353             | 361                | +99                                | +12                                | +8                                 | 400                |
| Health Science/ Diagnostics              | 617             | 738             | 731             | 733                | +116                               | -5                                 | +2                                 | 818                |
| Social Care                              | 2               | 2               | 2               | 2                  | +0                                 | -0                                 | +0                                 | 3                  |
| Social Workers                           | 26              | 43              | 43              | 45                 | +18                                | +2                                 | +2                                 | 50                 |
| Psychologists                            | 1               | 3               | 4               | 4                  | +4                                 | +1                                 | +1                                 | 7                  |
| Pharmacy                                 | 137             | 191             | 188             | 193                | +56                                | +2                                 | +5                                 | 218                |
| H&SC, Other                              | 19              | 31              | 43              | 41                 | +22                                | +10                                | -2                                 | 56                 |
| Health & Social Care Professionals       | 1,065           | 1,357           | 1,364           | 1,379              | +315                               | +22                                | +15                                | 1,552              |
| Management (VIII & above)                | 51              | 62              | 62              | 63                 | +12                                | +1                                 | +1                                 | 63                 |
| Administrative/ Supervisory (V to VII)   | 237             | 384             | 403             | 410                | +173                               | +26                                | +8                                 | 426                |
| Clerical (III & IV)                      | 1,048           | 1,252           | 1,236           | 1,242              | +194                               | -10                                | +6                                 | 1,380              |
| Management & Administrative              | 1,335           | 1,698           | 1,700           | 1,715              | +380                               | +17                                | +15                                | 1,869              |
| Support                                  | 836             | 919             | 927             | 930                | +95                                | +11                                | +3                                 | 1,038              |
| Maintenance/ Technical                   | 103             | 103             | 104             | 106                | +3                                 | +3                                 | +2                                 | 108                |
| General Support                          | 939             | 1,022           | 1,031           | 1,036              | +97                                | +14                                | +5                                 | 1,146              |
| Health Care Assistants                   | 799             | 980             | 973             | 986                | +187                               | +6                                 | +13                                | 1,112              |
| Care, other                              | 30              | 86              | 87              | 90                 | +60                                | +4                                 | +3                                 | 101                |
| Patient & Client Care                    | 830             | 1,066           | 1,060           | 1,076              | +247                               | +10                                | +16                                | 1,213              |