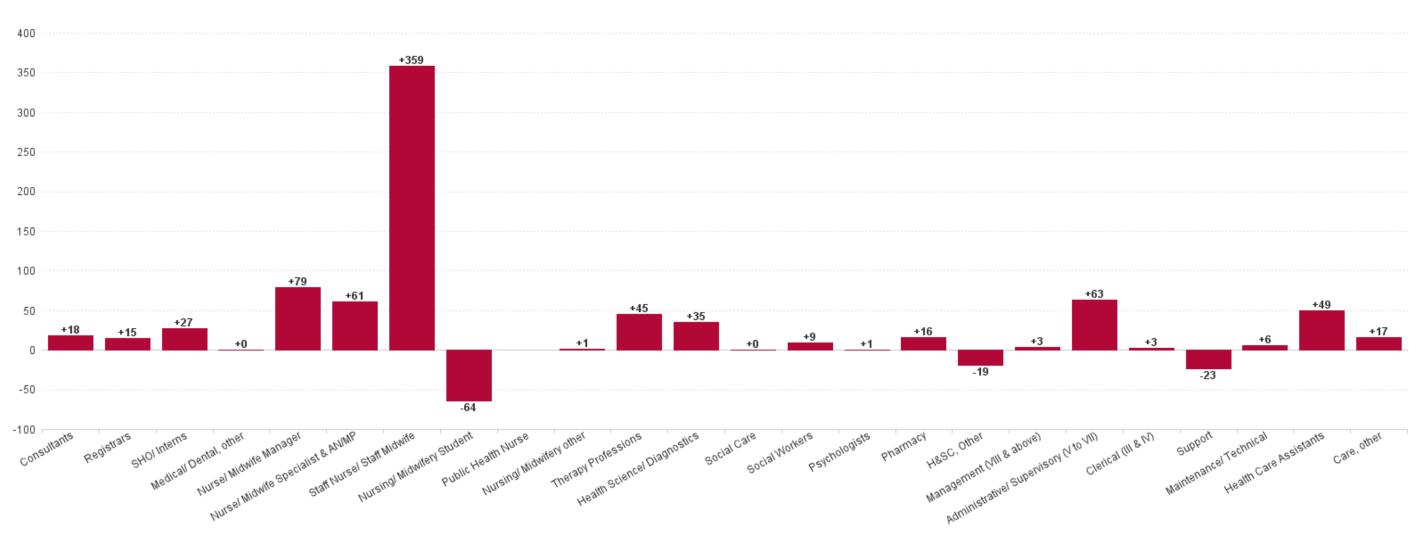

# Employment by Staff Group MAR 2023

| MAR 2023                                 | WTE DEC<br>2019 | WTE DEC<br>2022 | WTE FEB<br>2023 | WTE<br>MAR<br>2023 | WTE<br>change<br>since DEC<br>2019 | WTE<br>change<br>since DEC<br>2022 | WTE<br>change<br>since FEB<br>2023 | No.<br>MAR<br>2023 |
|------------------------------------------|-----------------|-----------------|-----------------|--------------------|------------------------------------|------------------------------------|------------------------------------|--------------------|
| Overall                                  | 9,253           | 11,327          | 11,412          | 11,547             | +2,294                             | +220                               | +135                               | 12,935             |
| Consultants                              | 463             | 511             | 508             | 515                | +52                                | +3                                 | +7                                 | 564                |
| Registrars                               | 445             | 507             | 516             | 515                | +71                                | +9                                 | -1                                 | 543                |
| SHO/ Interns                             | 535             | 668             | 663             | 674                | +140                               | +6                                 | +12                                | 691                |
| Medical/ Dental, other                   | 10              | 12              | 12              | 14                 | +3                                 | +2                                 | +2                                 | 19                 |
| Medical & Dental                         | 1,452           | 1,698           | 1,698           | 1,718              | +266                               | +20                                | +20                                | 1,817              |
| Nurse/ Midwife Manager                   | 567             | 713             | 725             | 735                | +168                               | +21                                | +10                                | 788                |
| Nurse/ Midwife Specialist & AN/MP        | 218             | 315             | 323             | 334                | +116                               | +20                                | +11                                | 360                |
| Staff Nurse/ Staff Midwife               | 2,764           | 3,303           | 3,365           | 3,410              | +646                               | +107                               | +44                                | 3,945              |
| Public Health Nurse                      | 1               |                 |                 |                    | -1                                 |                                    |                                    |                    |
| Nursing/ Midwifery awaiting registration | 36              | 101             | 14              | 21                 | -15                                | -80                                | +7                                 | 23                 |
| Post-registration Nurse/ Midwife Student | 12              | 9               | 11              | 11                 | -1                                 | +2                                 | +0                                 | 11                 |
| Pre-registration Nurse/ Midwife Intern   | 2               | 10              | 83              | 78                 | +76                                | +68                                | -5                                 | 170                |
| Nursing/ Midwifery Student               | 50              | 120             | 108             | 110                | +60                                | -11                                | +2                                 | 204                |
| Nursing/ Midwifery other                 | 33              | 34              | 35              | 34                 | +1                                 | -0                                 | -2                                 | 41                 |
| Nursing & Midwifery                      | 3,633           | 4,485           | 4,557           | 4,623              | +989                               | +137                               | +65                                | 5,338              |
| Therapy Professions                      | 262             | 349             | 353             | 361                | +99                                | +12                                | +8                                 | 400                |
| Health Science/ Diagnostics              | 617             | 738             | 731             | 733                | +116                               | -5                                 | +2                                 | 818                |
| Social Care                              | 2               | 2               | 2               | 2                  | +0                                 | -0                                 | +0                                 | 3                  |
| Social Workers                           | 26              | 43              | 43              | 45                 | +18                                | +2                                 | +2                                 | 50                 |
| Psychologists                            | 1               | 3               | 4               | 4                  | +4                                 | +1                                 | +1                                 | 7                  |
| Pharmacy                                 | 137             | 191             | 188             | 193                | +56                                | +2                                 | +5                                 | 218                |
| H&SC, Other                              | 19              | 31              | 43              | 41                 | +22                                | +10                                | -2                                 | 56                 |
| Health & Social Care Professionals       | 1,065           | 1,357           | 1,364           | 1,379              | +315                               | +22                                | +15                                | 1,552              |
| Management (VIII & above)                | 51              | 62              | 62              | 63                 | +12                                | +1                                 | +1                                 | 63                 |
| Administrative/ Supervisory (V to VII)   | 237             | 384             | 403             | 410                | +173                               | +26                                | +8                                 | 426                |
| Clerical (III & IV)                      | 1,048           | 1,252           | 1,236           | 1,242              | +194                               | -10                                | +6                                 | 1,380              |
| Management & Administrative              | 1,335           | 1,698           | 1,700           | 1,715              | +380                               | +17                                | +15                                | 1,869              |
| Support                                  | 836             | 919             | 927             | 930                | +95                                | +11                                | +3                                 | 1,038              |
| Maintenance/ Technical                   | 103             | 103             | 104             | 106                | +3                                 | +3                                 | +2                                 | 108                |
| General Support                          | 939             | 1,022           | 1,031           | 1,036              | +97                                | +14                                | +5                                 | 1,146              |
| Health Care Assistants                   | 799             | 980             | 973             | 986                | +187                               | +6                                 | +13                                | 1,112              |
| Care, other                              | 30              | 86              | 87              | 90                 | +60                                | +4                                 | +3                                 | 101                |
| Patient & Client Care                    | 830             | 1,066           | 1,060           | 1,076              | +247                               | +10                                | +16                                | 1,213              |

### Health Service Executive

| MAR 2023                                 | WTE DEC<br>2019 | WTE DEC<br>2022 | WTE FEB<br>2023 | WTE<br>MAR<br>2023 | WTE<br>change<br>since DEC<br>2019 | WTE<br>change<br>since DEC<br>2022 | WTE<br>change<br>since FEB<br>2023 | No.<br>MAR<br>2023 |
|------------------------------------------|-----------------|-----------------|-----------------|--------------------|------------------------------------|------------------------------------|------------------------------------|--------------------|
| Total Health Service Executive           | 9,253           | 11,327          | 11,412          | 11,547             | +2,294                             | +220                               | +135                               | 12,935             |
| Consultants                              | 463             | 511             | 508             | 515                | +52                                | +3                                 | +7                                 | 564                |
| Registrars                               | 445             | 507             | 516             | 515                | +71                                | +9                                 | -1                                 | 543                |
| SHO/ Interns                             | 535             | 668             | 663             | 674                | +140                               | +6                                 | +12                                | 691                |
| Medical/ Dental, other                   | 10              | 12              | 12              | 14                 | +3                                 | +2                                 | +2                                 | 19                 |
| Medical & Dental                         | 1,452           | 1,698           | 1,698           | 1,718              | +266                               | +20                                | +20                                | 1,817              |
| Nurse/ Midwife Manager                   | 567             | 713             | 725             | 735                | +168                               | +21                                | +10                                | 788                |
| Nurse/ Midwife Specialist & AN/MP        | 218             | 315             | 323             | 334                | +116                               | +20                                | +11                                | 360                |
| Staff Nurse/ Staff Midwife               | 2,764           | 3,303           | 3,365           | 3,410              | +646                               | +107                               | +44                                | 3,945              |
| Public Health Nurse                      | 1               |                 |                 |                    | -1                                 |                                    |                                    |                    |
| Nursing/ Midwifery awaiting registration | 36              | 101             | 14              | 21                 | -18                                | -59                                | +7                                 | 23                 |
| Post-registration Nurse/ Midwife Student | 12              | 9               | 11              | 11                 | -5                                 | +5                                 | +0                                 | 11                 |
| Pre-registration Nurse/ Midwife Intern   | 2               | 10              | 83              | 78                 | +3                                 | -9                                 | -5                                 | 170                |
| Nursing/ Midwifery Student               | 50              | 120             | 108             | 110                | +60                                | -11                                | +2                                 | 204                |
| Nursing/ Midwifery other                 | 33              | 34              | 35              | 34                 | +1                                 | -0                                 | -2                                 | 41                 |
| Nursing & Midwifery                      | 3,633           | 4,485           | 4,557           | 4,623              | +989                               | +137                               | +65                                | 5,338              |
| Therapy Professions                      | 262             | 349             | 353             | 361                | +99                                | +12                                | +8                                 | 400                |
| Health Science/ Diagnostics              | 617             | 738             | 731             | 733                | +116                               | -5                                 | +2                                 | 818                |
| Social Care                              | 2               | 2               | 2               | 2                  | +0                                 | -0                                 | +0                                 | 3                  |
| Social Workers                           | 26              | 43              | 43              | 45                 | +18                                | +2                                 | +2                                 | 50                 |
| Psychologists                            | 1               | 3               | 4               | 4                  | +4                                 | +1                                 | +1                                 | 7                  |
| Pharmacy                                 | 137             | 191             | 188             | 193                | +56                                | +2                                 | +5                                 | 218                |
| H&SC, Other                              | 19              | 31              | 43              | 41                 | +22                                | +10                                | -2                                 | 56                 |
| Health & Social Care Professionals       | 1,065           | 1,357           | 1,364           | 1,379              | +315                               | +22                                | +15                                | 1,552              |
| Management (VIII & above)                | 51              | 62              | 62              | 63                 | +12                                | +1                                 | +1                                 | 63                 |
| Administrative/ Supervisory (V to VII)   | 237             | 384             | 403             | 410                | +173                               | +26                                | +8                                 | 426                |
| Clerical (III & IV)                      | 1,048           | 1,252           | 1,236           | 1,242              | +194                               | -10                                | +6                                 | 1,380              |
| Management & Administrative              | 1,335           | 1,698           | 1,700           | 1,715              | +380                               | +17                                | +15                                | 1,869              |
| Support                                  | 836             | 919             | 927             | 930                | +95                                | +11                                | +3                                 | 1,038              |
| Maintenance/ Technical                   | 103             | 103             | 104             | 106                | +3                                 | +3                                 | +2                                 | 108                |
| General Support                          | 939             | 1,022           | 1,031           | 1,036              | +97                                | +14                                | +5                                 | 1,146              |
| Health Care Assistants                   | 799             | 980             | 973             | 986                | +187                               | +6                                 | +13                                | 1,112              |
| Care, other                              | 30              | 86              | 87              | 90                 | +60                                | +4                                 | +3                                 | 101                |
| Patient & Client Care                    | 830             | 1,066           | 1,060           | 1,076              | +247                               | +10                                | +16                                | 1,213              |