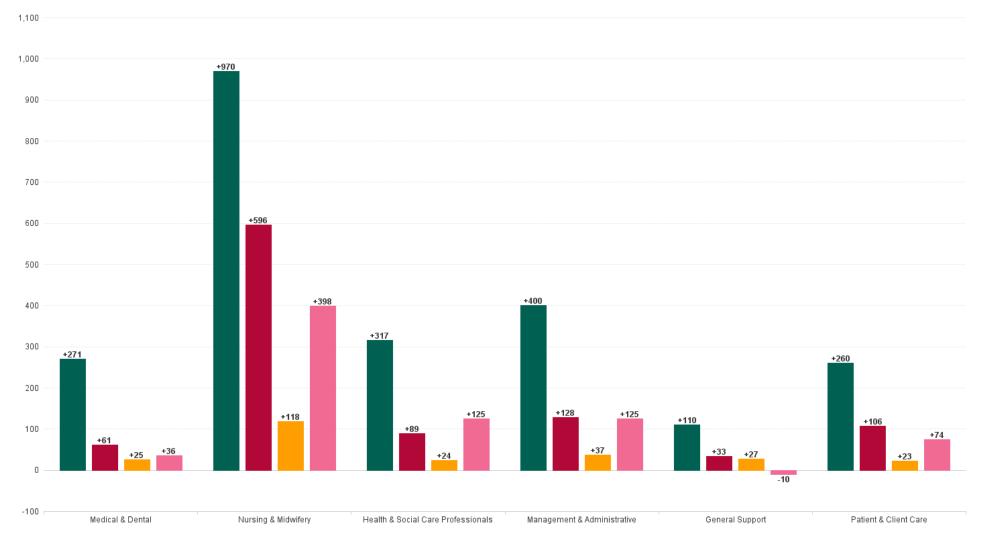

### Employment by Staff Group MAY 2023

| Employment by Staff Group MAY 2023       | WTE<br>DEC<br>2019 | WTE<br>DEC<br>2022 | WTE<br>APR<br>2023 | WTE<br>MAY<br>2023 | WTE<br>change<br>since<br>DEC 2019 | % WTE<br>Change<br>since Dec<br>2019 | WTE<br>change<br>since<br>DEC 2022 | % WTE<br>Change<br>since Dec<br>2022 | WTE<br>change<br>since<br>APR 2023 | No.<br>MAY<br>2023 |
|------------------------------------------|--------------------|--------------------|--------------------|--------------------|------------------------------------|--------------------------------------|------------------------------------|--------------------------------------|------------------------------------|--------------------|
| Overall                                  | 9,253              | 11,327             | 11,563             | 11,580             | +2,327                             | +25.1%                               | +254                               | +2.2%                                | +17                                | 12,915             |
| Consultants                              | 463                | 511                | 516                | 521                | +58                                | +12.5%                               | +9                                 | +1.8%                                | +5                                 | 560                |
| Registrars                               | 445                | 507                | 517                | 516                | +71                                | +15.9%                               | +9                                 | +1.7%                                | -1                                 | 539                |
| SHO/ Interns                             | 535                | 668                | 674                | 674                | +139                               | +26.0%                               | +6                                 | +0.9%                                | -0                                 | 690                |
| Medical/ Dental, other                   | 10                 | 12                 | 12                 | 13                 | +3                                 | +28.7%                               | +1                                 | +10.7%                               | +1                                 | 20                 |
| Medical & Dental                         | 1,452              | 1,698              | 1,720              | 1,723              | +271                               | +18.6%                               | +25                                | +1.5%                                | +4                                 | 1,809              |
| Nurse/ Midwife Manager                   | 567                | 713                | 739                | 752                | +185                               | +32.6%                               | +39                                | +5.4%                                | +13                                | 810                |
| Nurse/ Midwife Specialist & AN/MP        | 218                | 315                | 336                | 338                | +120                               | +54.9%                               | +23                                | +7.5%                                | +2                                 | 366                |
| Staff Nurse/ Staff Midwife               | 2,764              | 3,303              | 3,401              | 3,373              | +608                               | +22.0%                               | +70                                | +2.1%                                | -28                                | 3,897              |
| Public Health Nurse                      | 1                  |                    |                    |                    | -1                                 | -100.0%                              |                                    |                                      |                                    |                    |
| Nursing/ Midwifery awaiting registration | 36                 | 101                | 19                 | 10                 | -26                                | -70.9%                               | -91                                | -89.6%                               | -8                                 | 12                 |
| Post-registration Nurse/ Midwife Student | 12                 | 9                  | 12                 | 12                 | +0                                 | +0.0%                                | +3                                 | +34.2%                               | +0                                 | 12                 |
| Pre-registration Nurse/ Midwife Intern   | 2                  | 10                 | 80                 | 84                 | +83                                | +5,247.5%                            | +74                                | +719.5%                              | +5                                 | 172                |
| Nursing/ Midwifery Student               | 50                 | 120                | 110                | 107                | +57                                | +115.3%                              | -13                                | -11.2%                               | -3                                 | 196                |
| Nursing/ Midwifery other                 | 33                 | 34                 | 33                 | 34                 | +1                                 | +3.1%                                | +0                                 | +0.1%                                | +1                                 | 40                 |
| Nursing & Midwifery                      | 3,633              | 4,485              | 4,619              | 4,603              | +970                               | +26.7%                               | +118                               | +2.6%                                | -15                                | 5,309              |
| Therapy Professions                      | 262                | 349                | 358                | 364                | +102                               | +38.8%                               | +15                                | +4.3%                                | +6                                 | 403                |
| Health Science/ Diagnostics              | 617                | 738                | 730                | 721                | +104                               | +16.8%                               | -17                                | -2.3%                                | -9                                 | 803                |
| Social Care                              | 2                  | 2                  | 2                  | 2                  | -0                                 | -2.1%                                | -0                                 | -5.7%                                | +0                                 | 3                  |
| Social Workers                           | 26                 | 43                 | 45                 | 47                 | +21                                | +78.8%                               | +4                                 | +9.9%                                | +2                                 | 53                 |
| Psychologists                            | 1                  | 3                  | 5                  | 5                  | +4                                 | +522.5%                              | +2                                 | +60.1%                               | +0                                 | 8                  |
| Pharmacy                                 | 137                | 191                | 197                | 198                | +61                                | +44.9%                               | +7                                 | +3.5%                                | +1                                 | 221                |
| H&SC, Other                              | 19                 | 31                 | 42                 | 44                 | +25                                | +126.7%                              | +13                                | +42.9%                               | +2                                 | 57                 |
| Health & Social Care Professionals       | 1,065              | 1,357              | 1,378              | 1,381              | +317                               | +29.7%                               | +24                                | +1.8%                                | +3                                 | 1,548              |
| Management (VIII & above)                | 51                 | 62                 | 64                 | 65                 | +14                                | +28.3%                               | +3                                 | +5.6%                                | +1                                 | 66                 |
| Administrative/ Supervisory (V to VII)   | 237                | 384                | 417                | 418                | +182                               | +76.8%                               | +34                                | +9.0%                                | +1                                 | 435                |
| Clerical (III & IV)                      | 1,048              | 1,252              | 1,238              | 1,251              | +204                               | +19.5%                               | -1                                 | -0.1%                                | +13                                | 1,392              |
| Management & Administrative              | 1,335              | 1,698              | 1,720              | 1,735              | +400                               | +30.0%                               | +37                                | +2.2%                                | +15                                | 1,893              |
| Support                                  | 836                | 919                | 936                | 941                | +105                               | +12.6%                               | +22                                | +2.4%                                | +5                                 | 1,036              |
| Maintenance/ Technical                   | 103                | 103                | 108                | 108                | +5                                 | +4.6%                                | +5                                 | +4.5%                                | +0                                 | 109                |
| General Support                          | 939                | 1,022              | 1,043              | 1,049              | +110                               | +11.7%                               | +27                                | +2.6%                                | +6                                 | 1,145              |
| Health Care Assistants                   | 799                | 980                | 993                | 995                | +195                               | +24.5%                               | +14                                | +1.5%                                | +1                                 | 1,107              |
| Care, other                              | 30                 | 86                 | 90                 | 95                 | +64                                | +210.7%                              | +8                                 | +9.7%                                | +4                                 | 104                |
| Patient & Client Care                    | 830                | 1,066              | 1,084              | 1,089              | +260                               | +31.3%                               | +23                                | +2.1%                                | +5                                 | 1,211              |

### Health Service Executive

| MAY 2023                               | WTE<br>DEC<br>2019 | WTE<br>DEC<br>2022 | WTE<br>APR<br>2023 | WTE<br>MAY<br>2023 | WTE<br>change<br>since<br>DEC | % WTE<br>Change<br>since<br>Dec | WTE<br>change<br>since<br>DEC | % WTE<br>Change<br>since<br>Dec | WTE<br>change<br>since<br>APR | No.<br>MAY<br>2023 |
|----------------------------------------|--------------------|--------------------|--------------------|--------------------|-------------------------------|---------------------------------|-------------------------------|---------------------------------|-------------------------------|--------------------|
| Total Health Service Executive         | 9,253              | 11,327             | 11,563             | 11,580             | +2,327                        | +25.1%                          | +254                          | +2.2%                           | +17                           | 12,915             |
| Consultants                            | 463                | 511                | 516                | 521                | +58                           | +12.5%                          | +9                            | +1.8%                           | +5                            | 560                |
| Registrars                             | 445                | 507                | 517                | 516                | +71                           | +15.9%                          | +9                            | +1.7%                           | -1                            | 539                |
| SHO/ Interns                           | 535                | 668                | 674                | 674                | +139                          | +26.0%                          | +6                            | +0.9%                           | -0                            | 690                |
| Medical/ Dental, other                 | 10                 | 12                 | 12                 | 13                 | +3                            | +28.7%                          | +1                            | +10.7%                          | +1                            | 20                 |
| Medical & Dental                       | 1,452              | 1,698              | 1,720              | 1,723              | +271                          | +18.6%                          | +25                           | +1.5%                           | +4                            | 1,809              |
| Nurse/ Midwife Manager                 | 567                | 713                | 739                | 752                | +185                          | +32.6%                          | +39                           | +5.4%                           | +13                           | 810                |
| Nurse/ Midwife Specialist & AN/MP      | 218                | 315                | 336                | 338                | +120                          | +54.9%                          | +23                           | +7.5%                           | +2                            | 366                |
| Staff Nurse/ Staff Midwife             | 2,764              | 3,303              | 3,401              | 3,373              | +608                          | +22.0%                          | +70                           | +2.1%                           | -28                           | 3,897              |
| Public Health Nurse                    | 1                  |                    |                    |                    | -1                            | -100.0%                         |                               |                                 |                               |                    |
| Nursing/ Midwifery Student             | 50                 | 120                | 110                | 107                | +57                           | +115.3%                         | -13                           | -11.2%                          | -3                            | 196                |
| Nursing/ Midwifery other               | 33                 | 34                 | 33                 | 34                 | +1                            | +3.1%                           | +0                            | +0.1%                           | +1                            | 40                 |
| Nursing & Midwifery                    | 3,633              | 4,485              | 4,619              | 4,603              | +970                          | +26.7%                          | +118                          | +2.6%                           | -15                           | 5,309              |
| Therapy Professions                    | 262                | 349                | 358                | 364                | +102                          | +38.8%                          | +15                           | +4.3%                           | +6                            | 403                |
| Health Science/ Diagnostics            | 617                | 738                | 730                | 721                | +104                          | +16.8%                          | -17                           | -2.3%                           | -9                            | 803                |
| Social Care                            | 2                  | 2                  | 2                  | 2                  | -0                            | -2.1%                           | -0                            | -5.7%                           | +0                            | 3                  |
| Social Workers                         | 26                 | 43                 | 45                 | 47                 | +21                           | +78.8%                          | +4                            | +9.9%                           | +2                            | 53                 |
| Psychologists                          | 1                  | 3                  | 5                  | 5                  | +4                            | +522.5%                         | +2                            | +60.1%                          | +0                            | 8                  |
| Pharmacy                               | 137                | 191                | 197                | 198                | +61                           | +44.9%                          | +7                            | +3.5%                           | +1                            | 221                |
| H&SC, Other                            | 19                 | 31                 | 42                 | 44                 | +25                           | +126.7%                         | +13                           | +42.9%                          | +2                            | 57                 |
| Health & Social Care Professionals     | 1,065              | 1,357              | 1,378              | 1,381              | +317                          | +29.7%                          | +24                           | +1.8%                           | +3                            | 1,548              |
| Management (VIII & above)              | 51                 | 62                 | 64                 | 65                 | +14                           | +28.3%                          | +3                            | +5.6%                           | +1                            | 66                 |
| Administrative/ Supervisory (V to VII) | 237                | 384                | 417                | 418                | +182                          | +76.8%                          | +34                           | +9.0%                           | +1                            | 435                |
| Clerical (III & IV)                    | 1,048              | 1,252              | 1,238              | 1,251              | +204                          | +19.5%                          | -1                            | -0.1%                           | +13                           | 1,392              |
| Management & Administrative            | 1,335              | 1,698              | 1,720              | 1,735              | +400                          | +30.0%                          | +37                           | +2.2%                           | +15                           | 1,893              |
| Support                                | 836                | 919                | 936                | 941                | +105                          | +12.6%                          | +22                           | +2.4%                           | +5                            | 1,036              |
| Maintenance/ Technical                 | 103                | 103                | 108                | 108                | +5                            | +4.6%                           | +5                            | +4.5%                           | +0                            | 109                |
| General Support                        | 939                | 1,022              | 1,043              | 1,049              | +110                          | +11.7%                          | +27                           | +2.6%                           | +6                            | 1,145              |
| Health Care Assistants                 | 799                | 980                | 993                | 995                | +195                          | +24.5%                          | +14                           | +1.5%                           | +1                            | 1,107              |
| Care, other                            | 30                 | 86                 | 90                 | 95                 | +64                           | +210.7%                         | +8                            | +9.7%                           | +4                            | 104                |
| Patient & Client Care                  | 830                | 1,066              | 1,084              | 1,089              | +260                          | +31.3%                          | +23                           | +2.1%                           | +5                            | 1,211              |