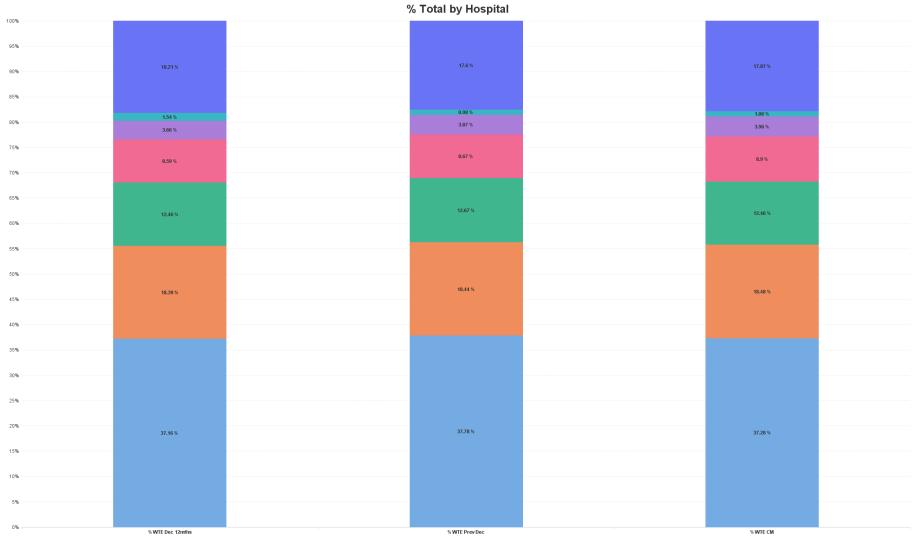

## **Employment Report by Hospital : MAY 2023**

| Hospitals MAY 2023     | WTE<br>DEC<br>2019 | WTE<br>DEC<br>2022 | WTE<br>APR<br>2023 | WTE<br>MAY<br>2023 | WTE<br>change<br>since<br>DEC 2019 | % WTE<br>Change<br>since Dec<br>2019 | WTE<br>change<br>since<br>DEC 2022 | % WTE<br>Change<br>since Dec<br>2022 | WTE<br>change<br>since<br>APR 2023 | No.<br>MAY<br>2023 |
|------------------------|--------------------|--------------------|--------------------|--------------------|------------------------------------|--------------------------------------|------------------------------------|--------------------------------------|------------------------------------|--------------------|
| Overall                | 9,253              | 11,327             | 11,563             | 11,580             | +2,327                             | +25.1%                               | +254                               | +2.2%                                | +17                                | 12,915             |
| Galway University      | 3,607              | 4,280              | 4,332              | 4,317              | +710                               | +19.7%                               | +37                                | +0.9%                                | -15                                | 4,800              |
| Sligo University       | 1,688              | 1,993              | 2,053              | 2,069              | +381                               | +22.6%                               | +76                                | +3.8%                                | +16                                | 2,319              |
| Letterkenny University | 1,607              | 2,089              | 2,145              | 2,140              | +533                               | +33.1%                               | +51                                | +2.5%                                | -5                                 | 2,406              |
| Mayo University        | 1,150              | 1,435              | 1,442              | 1,443              | +294                               | +25.5%                               | +9                                 | +0.6%                                | +2                                 | 1,612              |
| Portiuncula University | 790                | 982                | 1,022              | 1,031              | +241                               | +30.5%                               | +49                                | +5.0%                                | +9                                 | 1,139              |
| Roscommon University   | 333                | 438                | 453                | 458                | +125                               | +37.4%                               | +20                                | +4.5%                                | +5                                 | 512                |
| Saolta HG HQ           | 79                 | 110                | 116                | 122                | +44                                | +55.2%                               | +12                                | +10.8%                               | +6                                 | 127                |