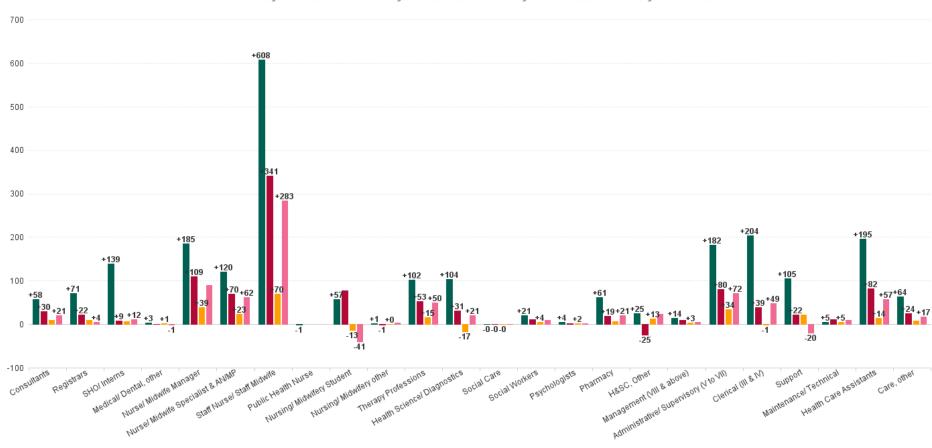

### Employment by Staff Group MAY 2023

| Employment by Staff Group MAY 2023       | WTE<br>DEC<br>2019 | WTE<br>DEC<br>2022 | WTE<br>APR<br>2023 | WTE<br>MAY<br>2023 | WTE<br>change<br>since<br>DEC 2019 | % WTE<br>Change<br>since Dec<br>2019 | WTE<br>change<br>since<br>DEC 2022 | % WTE<br>Change<br>since Dec<br>2022 | WTE<br>change<br>since<br>APR 2023 | No.<br>MAY<br>2023 |
|------------------------------------------|--------------------|--------------------|--------------------|--------------------|------------------------------------|--------------------------------------|------------------------------------|--------------------------------------|------------------------------------|--------------------|
| Overall                                  | 9,253              | 11,327             | 11,563             | 11,580             | +2,327                             | +25.1%                               | +254                               | +2.2%                                | +17                                | 12,915             |
| Consultants                              | 463                | 511                | 516                | 521                | +58                                | +12.5%                               | +9                                 | +1.8%                                | +5                                 | 560                |
| Registrars                               | 445                | 507                | 517                | 516                | +71                                | +15.9%                               | +9                                 | +1.7%                                | -1                                 | 539                |
| SHO/ Interns                             | 535                | 668                | 674                | 674                | +139                               | +26.0%                               | +6                                 | +0.9%                                | -0                                 | 690                |
| Medical/ Dental, other                   | 10                 | 12                 | 12                 | 13                 | +3                                 | +28.7%                               | +1                                 | +10.7%                               | +1                                 | 20                 |
| Medical & Dental                         | 1,452              | 1,698              | 1,720              | 1,723              | +271                               | +18.6%                               | +25                                | +1.5%                                | +4                                 | 1,809              |
| Nurse/ Midwife Manager                   | 567                | 713                | 739                | 752                | +185                               | +32.6%                               | +39                                | +5.4%                                | +13                                | 810                |
| Nurse/ Midwife Specialist & AN/MP        | 218                | 315                | 336                | 338                | +120                               | +54.9%                               | +23                                | +7.5%                                | +2                                 | 366                |
| Staff Nurse/ Staff Midwife               | 2,764              | 3,303              | 3,401              | 3,373              | +608                               | +22.0%                               | +70                                | +2.1%                                | -28                                | 3,897              |
| Public Health Nurse                      | 1                  |                    |                    |                    | -1                                 | -100.0%                              |                                    |                                      |                                    |                    |
| Nursing/ Midwifery awaiting registration | 36                 | 101                | 19                 | 10                 | -26                                | -70.9%                               | -91                                | -89.6%                               | -8                                 | 12                 |
| Post-registration Nurse/ Midwife Student | 12                 | 9                  | 12                 | 12                 | +0                                 | +0.0%                                | +3                                 | +34.2%                               | +0                                 | 12                 |
| Pre-registration Nurse/ Midwife Intern   | 2                  | 10                 | 80                 | 84                 | +83                                | +5,247.5%                            | +74                                | +719.5%                              | +5                                 | 172                |
| Nursing/ Midwifery Student               | 50                 | 120                | 110                | 107                | +57                                | +115.3%                              | -13                                | -11.2%                               | -3                                 | 196                |
| Nursing/ Midwifery other                 | 33                 | 34                 | 33                 | 34                 | +1                                 | +3.1%                                | +0                                 | +0.1%                                | +1                                 | 40                 |
| Nursing & Midwifery                      | 3,633              | 4,485              | 4,619              | 4,603              | +970                               | +26.7%                               | +118                               | +2.6%                                | -15                                | 5,309              |
| Therapy Professions                      | 262                | 349                | 358                | 364                | +102                               | +38.8%                               | +15                                | +4.3%                                | +6                                 | 403                |
| Health Science/ Diagnostics              | 617                | 738                | 730                | 721                | +104                               | +16.8%                               | -17                                | -2.3%                                | -9                                 | 803                |
| Social Care                              | 2                  | 2                  | 2                  | 2                  | -0                                 | -2.1%                                | -0                                 | -5.7%                                | +0                                 | 3                  |
| Social Workers                           | 26                 | 43                 | 45                 | 47                 | +21                                | +78.8%                               | +4                                 | +9.9%                                | +2                                 | 53                 |
| Psychologists                            | 1                  | 3                  | 5                  | 5                  | +4                                 | +522.5%                              | +2                                 | +60.1%                               | +0                                 | 8                  |
| Pharmacy                                 | 137                | 191                | 197                | 198                | +61                                | +44.9%                               | +7                                 | +3.5%                                | +1                                 | 221                |
| H&SC, Other                              | 19                 | 31                 | 42                 | 44                 | +25                                | +126.7%                              | +13                                | +42.9%                               | +2                                 | 57                 |
| Health & Social Care Professionals       | 1,065              | 1,357              | 1,378              | 1,381              | +317                               | +29.7%                               | +24                                | +1.8%                                | +3                                 | 1,548              |
| Management (VIII & above)                | 51                 | 62                 | 64                 | 65                 | +14                                | +28.3%                               | +3                                 | +5.6%                                | +1                                 | 66                 |
| Administrative/ Supervisory (V to VII)   | 237                | 384                | 417                | 418                | +182                               | +76.8%                               | +34                                | +9.0%                                | +1                                 | 435                |
| Clerical (III & IV)                      | 1,048              | 1,252              | 1,238              | 1,251              | +204                               | +19.5%                               | -1                                 | -0.1%                                | +13                                | 1,392              |
| Management & Administrative              | 1,335              | 1,698              | 1,720              | 1,735              | +400                               | +30.0%                               | +37                                | +2.2%                                | +15                                | 1,893              |
| Support                                  | 836                | 919                | 936                | 941                | +105                               | +12.6%                               | +22                                | +2.4%                                | +5                                 | 1,036              |
| Maintenance/ Technical                   | 103                | 103                | 108                | 108                | +5                                 | +4.6%                                | +5                                 | +4.5%                                | +0                                 | 109                |
| General Support                          | 939                | 1,022              | 1,043              | 1,049              | +110                               | +11.7%                               | +27                                | +2.6%                                | +6                                 | 1,145              |
| Health Care Assistants                   | 799                | 980                | 993                | 995                | +195                               | +24.5%                               | +14                                | +1.5%                                | +1                                 | 1,107              |
| Care, other                              | 30                 | 86                 | 90                 | 95                 | +64                                | +210.7%                              | +8                                 | +9.7%                                | +4                                 | 104                |
| Patient & Client Care                    | 830                | 1,066              | 1,084              | 1,089              | +260                               | +31.3%                               | +23                                | +2.1%                                | +5                                 | 1,211              |

### Health Service Executive

| MAY 2023                               | WTE<br>DEC<br>2019 | WTE<br>DEC<br>2022 | WTE<br>APR<br>2023 | WTE<br>MAY<br>2023 | WTE<br>change<br>since<br>DEC | % WTE<br>Change<br>since<br>Dec | WTE<br>change<br>since<br>DEC | % WTE<br>Change<br>since<br>Dec | WTE<br>change<br>since<br>APR | No.<br>MAY<br>2023 |
|----------------------------------------|--------------------|--------------------|--------------------|--------------------|-------------------------------|---------------------------------|-------------------------------|---------------------------------|-------------------------------|--------------------|
| Total Health Service Executive         | 9,253              | 11,327             | 11,563             | 11,580             | +2,327                        | +25.1%                          | +254                          | +2.2%                           | +17                           | 12,915             |
| Consultants                            | 463                | 511                | 516                | 521                | +58                           | +12.5%                          | +9                            | +1.8%                           | +5                            | 560                |
| Registrars                             | 445                | 507                | 517                | 516                | +71                           | +15.9%                          | +9                            | +1.7%                           | -1                            | 539                |
| SHO/ Interns                           | 535                | 668                | 674                | 674                | +139                          | +26.0%                          | +6                            | +0.9%                           | -0                            | 690                |
| Medical/ Dental, other                 | 10                 | 12                 | 12                 | 13                 | +3                            | +28.7%                          | +1                            | +10.7%                          | +1                            | 20                 |
| Medical & Dental                       | 1,452              | 1,698              | 1,720              | 1,723              | +271                          | +18.6%                          | +25                           | +1.5%                           | +4                            | 1,809              |
| Nurse/ Midwife Manager                 | 567                | 713                | 739                | 752                | +185                          | +32.6%                          | +39                           | +5.4%                           | +13                           | 810                |
| Nurse/ Midwife Specialist & AN/MP      | 218                | 315                | 336                | 338                | +120                          | +54.9%                          | +23                           | +7.5%                           | +2                            | 366                |
| Staff Nurse/ Staff Midwife             | 2,764              | 3,303              | 3,401              | 3,373              | +608                          | +22.0%                          | +70                           | +2.1%                           | -28                           | 3,897              |
| Public Health Nurse                    | 1                  |                    |                    |                    | -1                            | -100.0%                         |                               |                                 |                               |                    |
| Nursing/ Midwifery Student             | 50                 | 120                | 110                | 107                | +57                           | +115.3%                         | -13                           | -11.2%                          | -3                            | 196                |
| Nursing/ Midwifery other               | 33                 | 34                 | 33                 | 34                 | +1                            | +3.1%                           | +0                            | +0.1%                           | +1                            | 40                 |
| Nursing & Midwifery                    | 3,633              | 4,485              | 4,619              | 4,603              | +970                          | +26.7%                          | +118                          | +2.6%                           | -15                           | 5,309              |
| Therapy Professions                    | 262                | 349                | 358                | 364                | +102                          | +38.8%                          | +15                           | +4.3%                           | +6                            | 403                |
| Health Science/ Diagnostics            | 617                | 738                | 730                | 721                | +104                          | +16.8%                          | -17                           | -2.3%                           | -9                            | 803                |
| Social Care                            | 2                  | 2                  | 2                  | 2                  | -0                            | -2.1%                           | -0                            | -5.7%                           | +0                            | 3                  |
| Social Workers                         | 26                 | 43                 | 45                 | 47                 | +21                           | +78.8%                          | +4                            | +9.9%                           | +2                            | 53                 |
| Psychologists                          | 1                  | 3                  | 5                  | 5                  | +4                            | +522.5%                         | +2                            | +60.1%                          | +0                            | 8                  |
| Pharmacy                               | 137                | 191                | 197                | 198                | +61                           | +44.9%                          | +7                            | +3.5%                           | +1                            | 221                |
| H&SC, Other                            | 19                 | 31                 | 42                 | 44                 | +25                           | +126.7%                         | +13                           | +42.9%                          | +2                            | 57                 |
| Health & Social Care Professionals     | 1,065              | 1,357              | 1,378              | 1,381              | +317                          | +29.7%                          | +24                           | +1.8%                           | +3                            | 1,548              |
| Management (VIII & above)              | 51                 | 62                 | 64                 | 65                 | +14                           | +28.3%                          | +3                            | +5.6%                           | +1                            | 66                 |
| Administrative/ Supervisory (V to VII) | 237                | 384                | 417                | 418                | +182                          | +76.8%                          | +34                           | +9.0%                           | +1                            | 435                |
| Clerical (III & IV)                    | 1,048              | 1,252              | 1,238              | 1,251              | +204                          | +19.5%                          | -1                            | -0.1%                           | +13                           | 1,392              |
| Management & Administrative            | 1,335              | 1,698              | 1,720              | 1,735              | +400                          | +30.0%                          | +37                           | +2.2%                           | +15                           | 1,893              |
| Support                                | 836                | 919                | 936                | 941                | +105                          | +12.6%                          | +22                           | +2.4%                           | +5                            | 1,036              |
| Maintenance/ Technical                 | 103                | 103                | 108                | 108                | +5                            | +4.6%                           | +5                            | +4.5%                           | +0                            | 109                |
| General Support                        | 939                | 1,022              | 1,043              | 1,049              | +110                          | +11.7%                          | +27                           | +2.6%                           | +6                            | 1,145              |
| Health Care Assistants                 | 799                | 980                | 993                | 995                | +195                          | +24.5%                          | +14                           | +1.5%                           | +1                            | 1,107              |
| Care, other                            | 30                 | 86                 | 90                 | 95                 | +64                           | +210.7%                         | +8                            | +9.7%                           | +4                            | 104                |
| Patient & Client Care                  | 830                | 1,066              | 1,084              | 1,089              | +260                          | +31.3%                          | +23                           | +2.1%                           | +5                            | 1,211              |

## Employment Report by Grade Group: MAY 2023