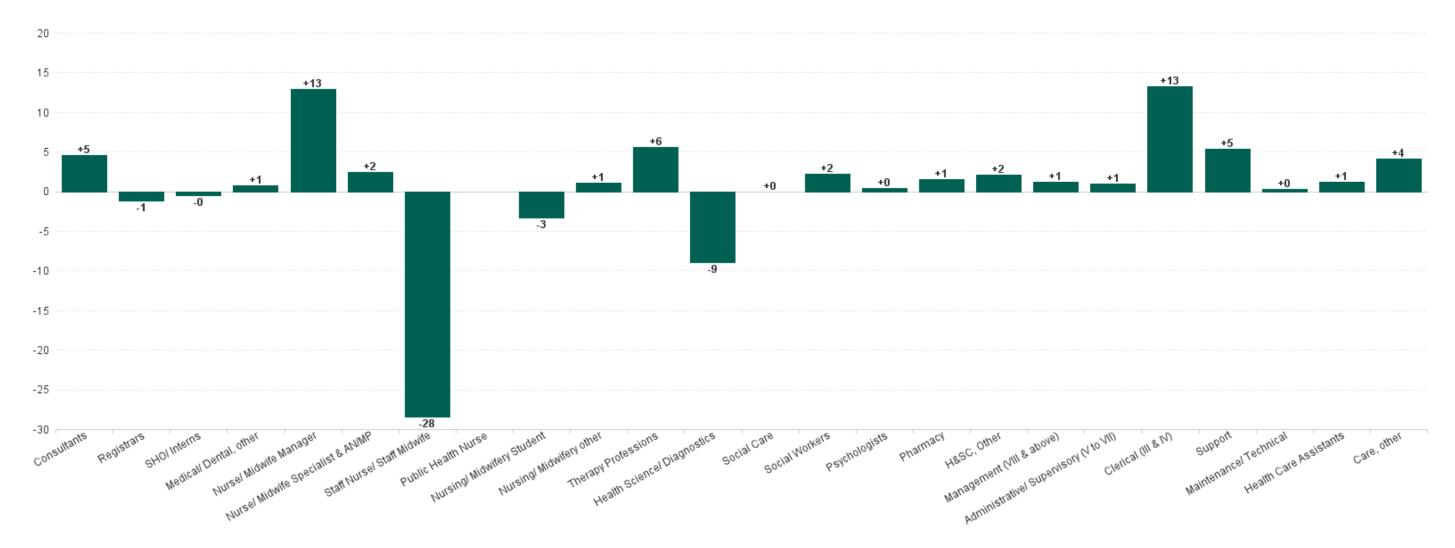

### Employment by Staff Group MAY 2023

| Employment by Staff Group MAY 2023       | WTE<br>DEC<br>2019 | WTE<br>DEC<br>2022 | WTE<br>APR<br>2023 | WTE<br>MAY<br>2023 | WTE<br>change<br>since<br>DEC 2019 | % WTE<br>Change<br>since Dec<br>2019 | WTE<br>change<br>since<br>DEC 2022 | % WTE<br>Change<br>since Dec<br>2022 | WTE<br>change<br>since<br>APR 2023 | No.<br>MAY<br>2023 |
|------------------------------------------|--------------------|--------------------|--------------------|--------------------|------------------------------------|--------------------------------------|------------------------------------|--------------------------------------|------------------------------------|--------------------|
| Overall                                  | 9,253              | 11,327             | 11,563             | 11,580             | +2,327                             | +25.1%                               | +254                               | +2.2%                                | +17                                | 12,915             |
| Consultants                              | 463                | 511                | 516                | 521                | +58                                | +12.5%                               | +9                                 | +1.8%                                | +5                                 | 560                |
| Registrars                               | 445                | 507                | 517                | 516                | +71                                | +15.9%                               | +9                                 | +1.7%                                | -1                                 | 539                |
| SHO/ Interns                             | 535                | 668                | 674                | 674                | +139                               | +26.0%                               | +6                                 | +0.9%                                | -0                                 | 690                |
| Medical/ Dental, other                   | 10                 | 12                 | 12                 | 13                 | +3                                 | +28.7%                               | +1                                 | +10.7%                               | +1                                 | 20                 |
| Medical & Dental                         | 1,452              | 1,698              | 1,720              | 1,723              | +271                               | +18.6%                               | +25                                | +1.5%                                | +4                                 | 1,809              |
| Nurse/ Midwife Manager                   | 567                | 713                | 739                | 752                | +185                               | +32.6%                               | +39                                | +5.4%                                | +13                                | 810                |
| Nurse/ Midwife Specialist & AN/MP        | 218                | 315                | 336                | 338                | +120                               | +54.9%                               | +23                                | +7.5%                                | +2                                 | 366                |
| Staff Nurse/ Staff Midwife               | 2,764              | 3,303              | 3,401              | 3,373              | +608                               | +22.0%                               | +70                                | +2.1%                                | -28                                | 3,897              |
| Public Health Nurse                      | 1                  |                    |                    |                    | -1                                 | -100.0%                              |                                    |                                      |                                    |                    |
| Nursing/ Midwifery awaiting registration | 36                 | 101                | 19                 | 10                 | -26                                | -70.9%                               | -91                                | -89.6%                               | -8                                 | 12                 |
| Post-registration Nurse/ Midwife Student | 12                 | 9                  | 12                 | 12                 | +0                                 | +0.0%                                | +3                                 | +34.2%                               | +0                                 | 12                 |
| Pre-registration Nurse/ Midwife Intern   | 2                  | 10                 | 80                 | 84                 | +83                                | +5,247.5%                            | +74                                | +719.5%                              | +5                                 | 172                |
| Nursing/ Midwifery Student               | 50                 | 120                | 110                | 107                | +57                                | +115.3%                              | -13                                | -11.2%                               | -3                                 | 196                |
| Nursing/ Midwifery other                 | 33                 | 34                 | 33                 | 34                 | +1                                 | +3.1%                                | +0                                 | +0.1%                                | +1                                 | 40                 |
| Nursing & Midwifery                      | 3,633              | 4,485              | 4,619              | 4,603              | +970                               | +26.7%                               | +118                               | +2.6%                                | -15                                | 5,309              |
| Therapy Professions                      | 262                | 349                | 358                | 364                | +102                               | +38.8%                               | +15                                | +4.3%                                | +6                                 | 403                |
| Health Science/ Diagnostics              | 617                | 738                | 730                | 721                | +104                               | +16.8%                               | -17                                | -2.3%                                | -9                                 | 803                |
| Social Care                              | 2                  | 2                  | 2                  | 2                  | -0                                 | -2.1%                                | -0                                 | -5.7%                                | +0                                 | 3                  |
| Social Workers                           | 26                 | 43                 | 45                 | 47                 | +21                                | +78.8%                               | +4                                 | +9.9%                                | +2                                 | 53                 |
| Psychologists                            | 1                  | 3                  | 5                  | 5                  | +4                                 | +522.5%                              | +2                                 | +60.1%                               | +0                                 | 8                  |
| Pharmacy                                 | 137                | 191                | 197                | 198                | +61                                | +44.9%                               | +7                                 | +3.5%                                | +1                                 | 221                |
| H&SC, Other                              | 19                 | 31                 | 42                 | 44                 | +25                                | +126.7%                              | +13                                | +42.9%                               | +2                                 | 57                 |
| Health & Social Care Professionals       | 1,065              | 1,357              | 1,378              | 1,381              | +317                               | +29.7%                               | +24                                | +1.8%                                | +3                                 | 1,548              |
| Management (VIII & above)                | 51                 | 62                 | 64                 | 65                 | +14                                | +28.3%                               | +3                                 | +5.6%                                | +1                                 | 66                 |
| Administrative/ Supervisory (V to VII)   | 237                | 384                | 417                | 418                | +182                               | +76.8%                               | +34                                | +9.0%                                | +1                                 | 435                |
| Clerical (III & IV)                      | 1,048              | 1,252              | 1,238              | 1,251              | +204                               | +19.5%                               | -1                                 | -0.1%                                | +13                                | 1,392              |
| Management & Administrative              | 1,335              | 1,698              | 1,720              | 1,735              | +400                               | +30.0%                               | +37                                | +2.2%                                | +15                                | 1,893              |
| Support                                  | 836                | 919                | 936                | 941                | +105                               | +12.6%                               | +22                                | +2.4%                                | +5                                 | 1,036              |
| Maintenance/ Technical                   | 103                | 103                | 108                | 108                | +5                                 | +4.6%                                | +5                                 | +4.5%                                | +0                                 | 109                |
| General Support                          | 939                | 1,022              | 1,043              | 1,049              | +110                               | +11.7%                               | +27                                | +2.6%                                | +6                                 | 1,145              |
| Health Care Assistants                   | 799                | 980                | 993                | 995                | +195                               | +24.5%                               | +14                                | +1.5%                                | +1                                 | 1,107              |
| Care, other                              | 30                 | 86                 | 90                 | 95                 | +64                                | +210.7%                              | +8                                 | +9.7%                                | +4                                 | 104                |
| Patient & Client Care                    | 830                | 1,066              | 1,084              | 1,089              | +260                               | +31.3%                               | +23                                | +2.1%                                | +5                                 | 1,211              |

### Health Service Executive

| MAY 2023                               | WTE<br>DEC<br>2019 | WTE<br>DEC<br>2022 | WTE<br>APR<br>2023 | WTE<br>MAY<br>2023 | WTE<br>change<br>since<br>DEC | % WTE<br>Change<br>since<br>Dec | WTE<br>change<br>since<br>DEC | % WTE<br>Change<br>since<br>Dec | WTE<br>change<br>since<br>APR | No.<br>MAY<br>2023 |
|----------------------------------------|--------------------|--------------------|--------------------|--------------------|-------------------------------|---------------------------------|-------------------------------|---------------------------------|-------------------------------|--------------------|
| Total Health Service Executive         | 9,253              | 11,327             | 11,563             | 11,580             | +2,327                        | +25.1%                          | +254                          | +2.2%                           | +17                           | 12,915             |
| Consultants                            | 463                | 511                | 516                | 521                | +58                           | +12.5%                          | +9                            | +1.8%                           | +5                            | 560                |
| Registrars                             | 445                | 507                | 517                | 516                | +71                           | +15.9%                          | +9                            | +1.7%                           | -1                            | 539                |
| SHO/ Interns                           | 535                | 668                | 674                | 674                | +139                          | +26.0%                          | +6                            | +0.9%                           | -0                            | 690                |
| Medical/ Dental, other                 | 10                 | 12                 | 12                 | 13                 | +3                            | +28.7%                          | +1                            | +10.7%                          | +1                            | 20                 |
| Medical & Dental                       | 1,452              | 1,698              | 1,720              | 1,723              | +271                          | +18.6%                          | +25                           | +1.5%                           | +4                            | 1,809              |
| Nurse/ Midwife Manager                 | 567                | 713                | 739                | 752                | +185                          | +32.6%                          | +39                           | +5.4%                           | +13                           | 810                |
| Nurse/ Midwife Specialist & AN/MP      | 218                | 315                | 336                | 338                | +120                          | +54.9%                          | +23                           | +7.5%                           | +2                            | 366                |
| Staff Nurse/ Staff Midwife             | 2,764              | 3,303              | 3,401              | 3,373              | +608                          | +22.0%                          | +70                           | +2.1%                           | -28                           | 3,897              |
| Public Health Nurse                    | 1                  |                    |                    |                    | -1                            | -100.0%                         |                               |                                 |                               |                    |
| Nursing/ Midwifery Student             | 50                 | 120                | 110                | 107                | +57                           | +115.3%                         | -13                           | -11.2%                          | -3                            | 196                |
| Nursing/ Midwifery other               | 33                 | 34                 | 33                 | 34                 | +1                            | +3.1%                           | +0                            | +0.1%                           | +1                            | 40                 |
| Nursing & Midwifery                    | 3,633              | 4,485              | 4,619              | 4,603              | +970                          | +26.7%                          | +118                          | +2.6%                           | -15                           | 5,309              |
| Therapy Professions                    | 262                | 349                | 358                | 364                | +102                          | +38.8%                          | +15                           | +4.3%                           | +6                            | 403                |
| Health Science/ Diagnostics            | 617                | 738                | 730                | 721                | +104                          | +16.8%                          | -17                           | -2.3%                           | -9                            | 803                |
| Social Care                            | 2                  | 2                  | 2                  | 2                  | -0                            | -2.1%                           | -0                            | -5.7%                           | +0                            | 3                  |
| Social Workers                         | 26                 | 43                 | 45                 | 47                 | +21                           | +78.8%                          | +4                            | +9.9%                           | +2                            | 53                 |
| Psychologists                          | 1                  | 3                  | 5                  | 5                  | +4                            | +522.5%                         | +2                            | +60.1%                          | +0                            | 8                  |
| Pharmacy                               | 137                | 191                | 197                | 198                | +61                           | +44.9%                          | +7                            | +3.5%                           | +1                            | 221                |
| H&SC, Other                            | 19                 | 31                 | 42                 | 44                 | +25                           | +126.7%                         | +13                           | +42.9%                          | +2                            | 57                 |
| Health & Social Care Professionals     | 1,065              | 1,357              | 1,378              | 1,381              | +317                          | +29.7%                          | +24                           | +1.8%                           | +3                            | 1,548              |
| Management (VIII & above)              | 51                 | 62                 | 64                 | 65                 | +14                           | +28.3%                          | +3                            | +5.6%                           | +1                            | 66                 |
| Administrative/ Supervisory (V to VII) | 237                | 384                | 417                | 418                | +182                          | +76.8%                          | +34                           | +9.0%                           | +1                            | 435                |
| Clerical (III & IV)                    | 1,048              | 1,252              | 1,238              | 1,251              | +204                          | +19.5%                          | -1                            | -0.1%                           | +13                           | 1,392              |
| Management & Administrative            | 1,335              | 1,698              | 1,720              | 1,735              | +400                          | +30.0%                          | +37                           | +2.2%                           | +15                           | 1,893              |
| Support                                | 836                | 919                | 936                | 941                | +105                          | +12.6%                          | +22                           | +2.4%                           | +5                            | 1,036              |
| Maintenance/ Technical                 | 103                | 103                | 108                | 108                | +5                            | +4.6%                           | +5                            | +4.5%                           | +0                            | 109                |
| General Support                        | 939                | 1,022              | 1,043              | 1,049              | +110                          | +11.7%                          | +27                           | +2.6%                           | +6                            | 1,145              |
| Health Care Assistants                 | 799                | 980                | 993                | 995                | +195                          | +24.5%                          | +14                           | +1.5%                           | +1                            | 1,107              |
| Care, other                            | 30                 | 86                 | 90                 | 95                 | +64                           | +210.7%                         | +8                            | +9.7%                           | +4                            | 104                |
| Patient & Client Care                  | 830                | 1,066              | 1,084              | 1,089              | +260                          | +31.3%                          | +23                           | +2.1%                           | +5                            | 1,211              |

## Employment Report by Grade Group: MAY 2023