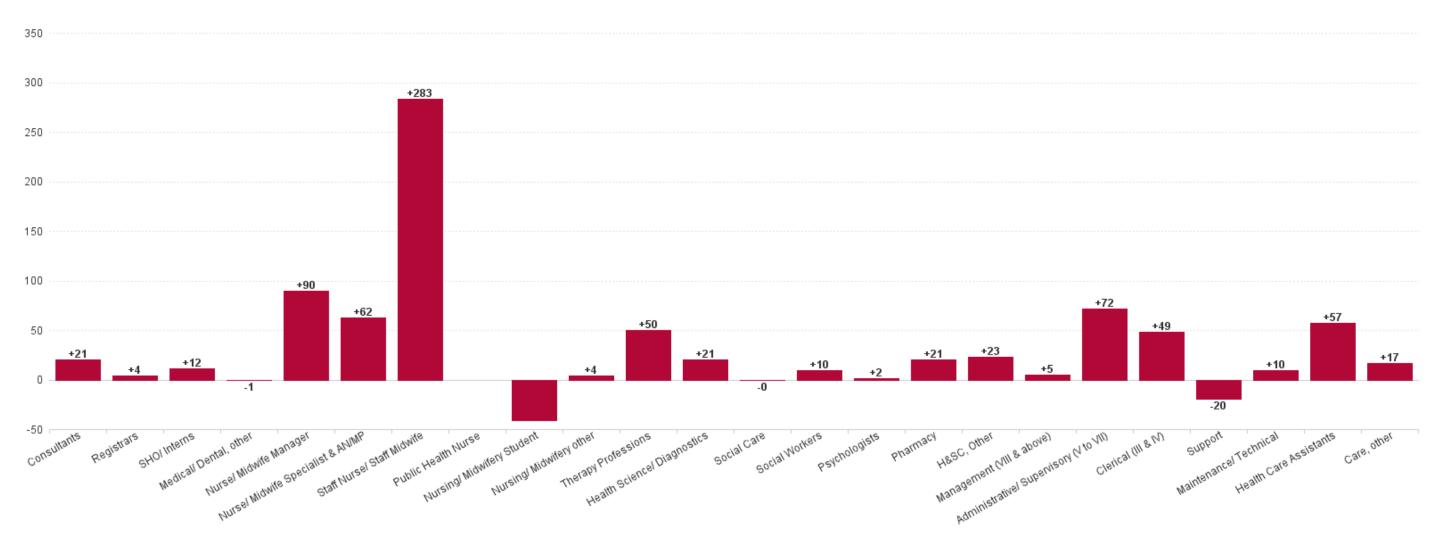

### Employment by Staff Group MAY 2023

| Employment by Staff Group MAY 2023       | WTE<br>DEC<br>2019 | WTE<br>DEC<br>2022 | WTE<br>APR<br>2023 | WTE<br>MAY<br>2023 | WTE<br>change<br>since<br>DEC 2019 | % WTE<br>Change<br>since Dec<br>2019 | WTE<br>change<br>since<br>DEC 2022 | % WTE<br>Change<br>since Dec<br>2022 | WTE<br>change<br>since<br>APR 2023 | No.<br>MAY<br>2023 |
|------------------------------------------|--------------------|--------------------|--------------------|--------------------|------------------------------------|--------------------------------------|------------------------------------|--------------------------------------|------------------------------------|--------------------|
| Overall                                  | 9,253              | 11,327             | 11,563             | 11,580             | +2,327                             | +25.1%                               | +254                               | +2.2%                                | +17                                | 12,915             |
| Consultants                              | 463                | 511                | 516                | 521                | +58                                | +12.5%                               | +9                                 | +1.8%                                | +5                                 | 560                |
| Registrars                               | 445                | 507                | 517                | 516                | +71                                | +15.9%                               | +9                                 | +1.7%                                | -1                                 | 539                |
| SHO/ Interns                             | 535                | 668                | 674                | 674                | +139                               | +26.0%                               | +6                                 | +0.9%                                | -0                                 | 690                |
| Medical/ Dental, other                   | 10                 | 12                 | 12                 | 13                 | +3                                 | +28.7%                               | +1                                 | +10.7%                               | +1                                 | 20                 |
| Medical & Dental                         | 1,452              | 1,698              | 1,720              | 1,723              | +271                               | +18.6%                               | +25                                | +1.5%                                | +4                                 | 1,809              |
| Nurse/ Midwife Manager                   | 567                | 713                | 739                | 752                | +185                               | +32.6%                               | +39                                | +5.4%                                | +13                                | 810                |
| Nurse/ Midwife Specialist & AN/MP        | 218                | 315                | 336                | 338                | +120                               | +54.9%                               | +23                                | +7.5%                                | +2                                 | 366                |
| Staff Nurse/ Staff Midwife               | 2,764              | 3,303              | 3,401              | 3,373              | +608                               | +22.0%                               | +70                                | +2.1%                                | -28                                | 3,897              |
| Public Health Nurse                      | 1                  |                    |                    |                    | -1                                 | -100.0%                              |                                    |                                      |                                    |                    |
| Nursing/ Midwifery awaiting registration | 36                 | 101                | 19                 | 10                 | -26                                | -70.9%                               | -91                                | -89.6%                               | -8                                 | 12                 |
| Post-registration Nurse/ Midwife Student | 12                 | 9                  | 12                 | 12                 | +0                                 | +0.0%                                | +3                                 | +34.2%                               | +0                                 | 12                 |
| Pre-registration Nurse/ Midwife Intern   | 2                  | 10                 | 80                 | 84                 | +83                                | +5,247.5%                            | +74                                | +719.5%                              | +5                                 | 172                |
| Nursing/ Midwifery Student               | 50                 | 120                | 110                | 107                | +57                                | +115.3%                              | -13                                | -11.2%                               | -3                                 | 196                |
| Nursing/ Midwifery other                 | 33                 | 34                 | 33                 | 34                 | +1                                 | +3.1%                                | +0                                 | +0.1%                                | +1                                 | 40                 |
| Nursing & Midwifery                      | 3,633              | 4,485              | 4,619              | 4,603              | +970                               | +26.7%                               | +118                               | +2.6%                                | -15                                | 5,309              |
| Therapy Professions                      | 262                | 349                | 358                | 364                | +102                               | +38.8%                               | +15                                | +4.3%                                | +6                                 | 403                |
| Health Science/ Diagnostics              | 617                | 738                | 730                | 721                | +104                               | +16.8%                               | -17                                | -2.3%                                | -9                                 | 803                |
| Social Care                              | 2                  | 2                  | 2                  | 2                  | -0                                 | -2.1%                                | -0                                 | -5.7%                                | +0                                 | 3                  |
| Social Workers                           | 26                 | 43                 | 45                 | 47                 | +21                                | +78.8%                               | +4                                 | +9.9%                                | +2                                 | 53                 |
| Psychologists                            | 1                  | 3                  | 5                  | 5                  | +4                                 | +522.5%                              | +2                                 | +60.1%                               | +0                                 | 8                  |
| Pharmacy                                 | 137                | 191                | 197                | 198                | +61                                | +44.9%                               | +7                                 | +3.5%                                | +1                                 | 221                |
| H&SC, Other                              | 19                 | 31                 | 42                 | 44                 | +25                                | +126.7%                              | +13                                | +42.9%                               | +2                                 | 57                 |
| Health & Social Care Professionals       | 1,065              | 1,357              | 1,378              | 1,381              | +317                               | +29.7%                               | +24                                | +1.8%                                | +3                                 | 1,548              |
| Management (VIII & above)                | 51                 | 62                 | 64                 | 65                 | +14                                | +28.3%                               | +3                                 | +5.6%                                | +1                                 | 66                 |
| Administrative/ Supervisory (V to VII)   | 237                | 384                | 417                | 418                | +182                               | +76.8%                               | +34                                | +9.0%                                | +1                                 | 435                |
| Clerical (III & IV)                      | 1,048              | 1,252              | 1,238              | 1,251              | +204                               | +19.5%                               | -1                                 | -0.1%                                | +13                                | 1,392              |
| Management & Administrative              | 1,335              | 1,698              | 1,720              | 1,735              | +400                               | +30.0%                               | +37                                | +2.2%                                | +15                                | 1,893              |
| Support                                  | 836                | 919                | 936                | 941                | +105                               | +12.6%                               | +22                                | +2.4%                                | +5                                 | 1,036              |
| Maintenance/ Technical                   | 103                | 103                | 108                | 108                | +5                                 | +4.6%                                | +5                                 | +4.5%                                | +0                                 | 109                |
| General Support                          | 939                | 1,022              | 1,043              | 1,049              | +110                               | +11.7%                               | +27                                | +2.6%                                | +6                                 | 1,145              |
| Health Care Assistants                   | 799                | 980                | 993                | 995                | +195                               | +24.5%                               | +14                                | +1.5%                                | +1                                 | 1,107              |
| Care, other                              | 30                 | 86                 | 90                 | 95                 | +64                                | +210.7%                              | +8                                 | +9.7%                                | +4                                 | 104                |
| Patient & Client Care                    | 830                | 1,066              | 1,084              | 1,089              | +260                               | +31.3%                               | +23                                | +2.1%                                | +5                                 | 1,211              |

### Health Service Executive

| MAY 2023                               | WTE<br>DEC<br>2019 | WTE<br>DEC<br>2022 | WTE<br>APR<br>2023 | WTE<br>MAY<br>2023 | WTE<br>change<br>since<br>DEC | % WTE<br>Change<br>since<br>Dec | WTE<br>change<br>since<br>DEC | % WTE<br>Change<br>since<br>Dec | WTE<br>change<br>since<br>APR | No.<br>MAY<br>2023 |
|----------------------------------------|--------------------|--------------------|--------------------|--------------------|-------------------------------|---------------------------------|-------------------------------|---------------------------------|-------------------------------|--------------------|
| Total Health Service Executive         | 9,253              | 11,327             | 11,563             | 11,580             | +2,327                        | +25.1%                          | +254                          | +2.2%                           | +17                           | 12,915             |
| Consultants                            | 463                | 511                | 516                | 521                | +58                           | +12.5%                          | +9                            | +1.8%                           | +5                            | 560                |
| Registrars                             | 445                | 507                | 517                | 516                | +71                           | +15.9%                          | +9                            | +1.7%                           | -1                            | 539                |
| SHO/ Interns                           | 535                | 668                | 674                | 674                | +139                          | +26.0%                          | +6                            | +0.9%                           | -0                            | 690                |
| Medical/ Dental, other                 | 10                 | 12                 | 12                 | 13                 | +3                            | +28.7%                          | +1                            | +10.7%                          | +1                            | 20                 |
| Medical & Dental                       | 1,452              | 1,698              | 1,720              | 1,723              | +271                          | +18.6%                          | +25                           | +1.5%                           | +4                            | 1,809              |
| Nurse/ Midwife Manager                 | 567                | 713                | 739                | 752                | +185                          | +32.6%                          | +39                           | +5.4%                           | +13                           | 810                |
| Nurse/ Midwife Specialist & AN/MP      | 218                | 315                | 336                | 338                | +120                          | +54.9%                          | +23                           | +7.5%                           | +2                            | 366                |
| Staff Nurse/ Staff Midwife             | 2,764              | 3,303              | 3,401              | 3,373              | +608                          | +22.0%                          | +70                           | +2.1%                           | -28                           | 3,897              |
| Public Health Nurse                    | 1                  |                    |                    |                    | -1                            | -100.0%                         |                               |                                 |                               |                    |
| Nursing/ Midwifery Student             | 50                 | 120                | 110                | 107                | +57                           | +115.3%                         | -13                           | -11.2%                          | -3                            | 196                |
| Nursing/ Midwifery other               | 33                 | 34                 | 33                 | 34                 | +1                            | +3.1%                           | +0                            | +0.1%                           | +1                            | 40                 |
| Nursing & Midwifery                    | 3,633              | 4,485              | 4,619              | 4,603              | +970                          | +26.7%                          | +118                          | +2.6%                           | -15                           | 5,309              |
| Therapy Professions                    | 262                | 349                | 358                | 364                | +102                          | +38.8%                          | +15                           | +4.3%                           | +6                            | 403                |
| Health Science/ Diagnostics            | 617                | 738                | 730                | 721                | +104                          | +16.8%                          | -17                           | -2.3%                           | -9                            | 803                |
| Social Care                            | 2                  | 2                  | 2                  | 2                  | -0                            | -2.1%                           | -0                            | -5.7%                           | +0                            | 3                  |
| Social Workers                         | 26                 | 43                 | 45                 | 47                 | +21                           | +78.8%                          | +4                            | +9.9%                           | +2                            | 53                 |
| Psychologists                          | 1                  | 3                  | 5                  | 5                  | +4                            | +522.5%                         | +2                            | +60.1%                          | +0                            | 8                  |
| Pharmacy                               | 137                | 191                | 197                | 198                | +61                           | +44.9%                          | +7                            | +3.5%                           | +1                            | 221                |
| H&SC, Other                            | 19                 | 31                 | 42                 | 44                 | +25                           | +126.7%                         | +13                           | +42.9%                          | +2                            | 57                 |
| Health & Social Care Professionals     | 1,065              | 1,357              | 1,378              | 1,381              | +317                          | +29.7%                          | +24                           | +1.8%                           | +3                            | 1,548              |
| Management (VIII & above)              | 51                 | 62                 | 64                 | 65                 | +14                           | +28.3%                          | +3                            | +5.6%                           | +1                            | 66                 |
| Administrative/ Supervisory (V to VII) | 237                | 384                | 417                | 418                | +182                          | +76.8%                          | +34                           | +9.0%                           | +1                            | 435                |
| Clerical (III & IV)                    | 1,048              | 1,252              | 1,238              | 1,251              | +204                          | +19.5%                          | -1                            | -0.1%                           | +13                           | 1,392              |
| Management & Administrative            | 1,335              | 1,698              | 1,720              | 1,735              | +400                          | +30.0%                          | +37                           | +2.2%                           | +15                           | 1,893              |
| Support                                | 836                | 919                | 936                | 941                | +105                          | +12.6%                          | +22                           | +2.4%                           | +5                            | 1,036              |
| Maintenance/ Technical                 | 103                | 103                | 108                | 108                | +5                            | +4.6%                           | +5                            | +4.5%                           | +0                            | 109                |
| General Support                        | 939                | 1,022              | 1,043              | 1,049              | +110                          | +11.7%                          | +27                           | +2.6%                           | +6                            | 1,145              |
| Health Care Assistants                 | 799                | 980                | 993                | 995                | +195                          | +24.5%                          | +14                           | +1.5%                           | +1                            | 1,107              |
| Care, other                            | 30                 | 86                 | 90                 | 95                 | +64                           | +210.7%                         | +8                            | +9.7%                           | +4                            | 104                |
| Patient & Client Care                  | 830                | 1,066              | 1,084              | 1,089              | +260                          | +31.3%                          | +23                           | +2.1%                           | +5                            | 1,211              |

## Employment Report by Grade Group: MAY 2023