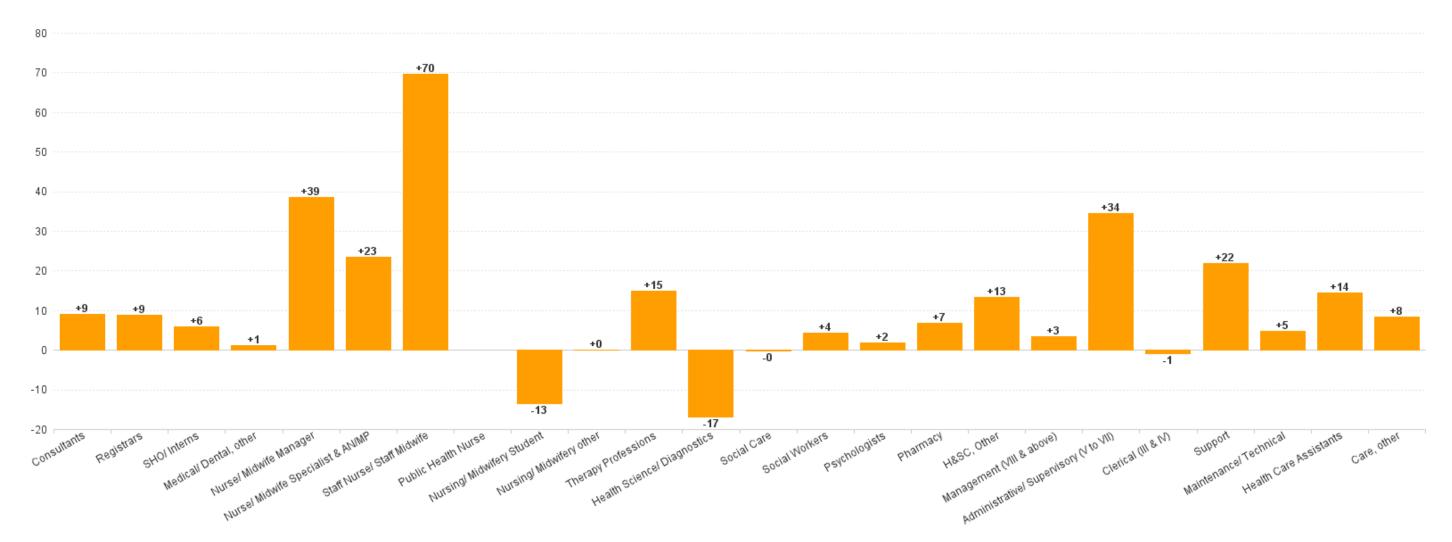

### Employment by Staff Group MAY 2023

| Employment by Staff Group MAY 2023       | WTE<br>DEC<br>2019 | WTE<br>DEC<br>2022 | WTE<br>APR<br>2023 | WTE<br>MAY<br>2023 | WTE<br>change<br>since<br>DEC 2019 | % WTE<br>Change<br>since Dec<br>2019 | WTE<br>change<br>since<br>DEC 2022 | % WTE<br>Change<br>since Dec<br>2022 | WTE<br>change<br>since<br>APR 2023 | No.<br>MAY<br>2023 |
|------------------------------------------|--------------------|--------------------|--------------------|--------------------|------------------------------------|--------------------------------------|------------------------------------|--------------------------------------|------------------------------------|--------------------|
| Overall                                  | 9,253              | 11,327             | 11,563             | 11,580             | +2,327                             | +25.1%                               | +254                               | +2.2%                                | +17                                | 12,915             |
| Consultants                              | 463                | 511                | 516                | 521                | +58                                | +12.5%                               | +9                                 | +1.8%                                | +5                                 | 560                |
| Registrars                               | 445                | 507                | 517                | 516                | +71                                | +15.9%                               | +9                                 | +1.7%                                | -1                                 | 539                |
| SHO/ Interns                             | 535                | 668                | 674                | 674                | +139                               | +26.0%                               | +6                                 | +0.9%                                | -0                                 | 690                |
| Medical/ Dental, other                   | 10                 | 12                 | 12                 | 13                 | +3                                 | +28.7%                               | +1                                 | +10.7%                               | +1                                 | 20                 |
| Medical & Dental                         | 1,452              | 1,698              | 1,720              | 1,723              | +271                               | +18.6%                               | +25                                | +1.5%                                | +4                                 | 1,809              |
| Nurse/ Midwife Manager                   | 567                | 713                | 739                | 752                | +185                               | +32.6%                               | +39                                | +5.4%                                | +13                                | 810                |
| Nurse/ Midwife Specialist & AN/MP        | 218                | 315                | 336                | 338                | +120                               | +54.9%                               | +23                                | +7.5%                                | +2                                 | 366                |
| Staff Nurse/ Staff Midwife               | 2,764              | 3,303              | 3,401              | 3,373              | +608                               | +22.0%                               | +70                                | +2.1%                                | -28                                | 3,897              |
| Public Health Nurse                      | 1                  |                    |                    |                    | -1                                 | -100.0%                              |                                    |                                      |                                    |                    |
| Nursing/ Midwifery awaiting registration | 36                 | 101                | 19                 | 10                 | -26                                | -70.9%                               | -91                                | -89.6%                               | -8                                 | 12                 |
| Post-registration Nurse/ Midwife Student | 12                 | 9                  | 12                 | 12                 | +0                                 | +0.0%                                | +3                                 | +34.2%                               | +0                                 | 12                 |
| Pre-registration Nurse/ Midwife Intern   | 2                  | 10                 | 80                 | 84                 | +83                                | +5,247.5%                            | +74                                | +719.5%                              | +5                                 | 172                |
| Nursing/ Midwifery Student               | 50                 | 120                | 110                | 107                | +57                                | +115.3%                              | -13                                | -11.2%                               | -3                                 | 196                |
| Nursing/ Midwifery other                 | 33                 | 34                 | 33                 | 34                 | +1                                 | +3.1%                                | +0                                 | +0.1%                                | +1                                 | 40                 |
| Nursing & Midwifery                      | 3,633              | 4,485              | 4,619              | 4,603              | +970                               | +26.7%                               | +118                               | +2.6%                                | -15                                | 5,309              |
| Therapy Professions                      | 262                | 349                | 358                | 364                | +102                               | +38.8%                               | +15                                | +4.3%                                | +6                                 | 403                |
| Health Science/ Diagnostics              | 617                | 738                | 730                | 721                | +104                               | +16.8%                               | -17                                | -2.3%                                | -9                                 | 803                |
| Social Care                              | 2                  | 2                  | 2                  | 2                  | -0                                 | -2.1%                                | -0                                 | -5.7%                                | +0                                 | 3                  |
| Social Workers                           | 26                 | 43                 | 45                 | 47                 | +21                                | +78.8%                               | +4                                 | +9.9%                                | +2                                 | 53                 |
| Psychologists                            | 1                  | 3                  | 5                  | 5                  | +4                                 | +522.5%                              | +2                                 | +60.1%                               | +0                                 | 8                  |
| Pharmacy                                 | 137                | 191                | 197                | 198                | +61                                | +44.9%                               | +7                                 | +3.5%                                | +1                                 | 221                |
| H&SC, Other                              | 19                 | 31                 | 42                 | 44                 | +25                                | +126.7%                              | +13                                | +42.9%                               | +2                                 | 57                 |
| Health & Social Care Professionals       | 1,065              | 1,357              | 1,378              | 1,381              | +317                               | +29.7%                               | +24                                | +1.8%                                | +3                                 | 1,548              |
| Management (VIII & above)                | 51                 | 62                 | 64                 | 65                 | +14                                | +28.3%                               | +3                                 | +5.6%                                | +1                                 | 66                 |
| Administrative/ Supervisory (V to VII)   | 237                | 384                | 417                | 418                | +182                               | +76.8%                               | +34                                | +9.0%                                | +1                                 | 435                |
| Clerical (III & IV)                      | 1,048              | 1,252              | 1,238              | 1,251              | +204                               | +19.5%                               | -1                                 | -0.1%                                | +13                                | 1,392              |
| Management & Administrative              | 1,335              | 1,698              | 1,720              | 1,735              | +400                               | +30.0%                               | +37                                | +2.2%                                | +15                                | 1,893              |
| Support                                  | 836                | 919                | 936                | 941                | +105                               | +12.6%                               | +22                                | +2.4%                                | +5                                 | 1,036              |
| Maintenance/ Technical                   | 103                | 103                | 108                | 108                | +5                                 | +4.6%                                | +5                                 | +4.5%                                | +0                                 | 109                |
| General Support                          | 939                | 1,022              | 1,043              | 1,049              | +110                               | +11.7%                               | +27                                | +2.6%                                | +6                                 | 1,145              |
| Health Care Assistants                   | 799                | 980                | 993                | 995                | +195                               | +24.5%                               | +14                                | +1.5%                                | +1                                 | 1,107              |
| Care, other                              | 30                 | 86                 | 90                 | 95                 | +64                                | +210.7%                              | +8                                 | +9.7%                                | +4                                 | 104                |
| Patient & Client Care                    | 830                | 1,066              | 1,084              | 1,089              | +260                               | +31.3%                               | +23                                | +2.1%                                | +5                                 | 1,211              |

### Health Service Executive

| MAY 2023                               | WTE<br>DEC<br>2019 | WTE<br>DEC<br>2022 | WTE<br>APR<br>2023 | WTE<br>MAY<br>2023 | WTE<br>change<br>since<br>DEC | % WTE<br>Change<br>since<br>Dec | WTE<br>change<br>since<br>DEC | % WTE<br>Change<br>since<br>Dec | WTE<br>change<br>since<br>APR | No.<br>MAY<br>2023 |
|----------------------------------------|--------------------|--------------------|--------------------|--------------------|-------------------------------|---------------------------------|-------------------------------|---------------------------------|-------------------------------|--------------------|
| Total Health Service Executive         | 9,253              | 11,327             | 11,563             | 11,580             | +2,327                        | +25.1%                          | +254                          | +2.2%                           | +17                           | 12,915             |
| Consultants                            | 463                | 511                | 516                | 521                | +58                           | +12.5%                          | +9                            | +1.8%                           | +5                            | 560                |
| Registrars                             | 445                | 507                | 517                | 516                | +71                           | +15.9%                          | +9                            | +1.7%                           | -1                            | 539                |
| SHO/ Interns                           | 535                | 668                | 674                | 674                | +139                          | +26.0%                          | +6                            | +0.9%                           | -0                            | 690                |
| Medical/ Dental, other                 | 10                 | 12                 | 12                 | 13                 | +3                            | +28.7%                          | +1                            | +10.7%                          | +1                            | 20                 |
| Medical & Dental                       | 1,452              | 1,698              | 1,720              | 1,723              | +271                          | +18.6%                          | +25                           | +1.5%                           | +4                            | 1,809              |
| Nurse/ Midwife Manager                 | 567                | 713                | 739                | 752                | +185                          | +32.6%                          | +39                           | +5.4%                           | +13                           | 810                |
| Nurse/ Midwife Specialist & AN/MP      | 218                | 315                | 336                | 338                | +120                          | +54.9%                          | +23                           | +7.5%                           | +2                            | 366                |
| Staff Nurse/ Staff Midwife             | 2,764              | 3,303              | 3,401              | 3,373              | +608                          | +22.0%                          | +70                           | +2.1%                           | -28                           | 3,897              |
| Public Health Nurse                    | 1                  |                    |                    |                    | -1                            | -100.0%                         |                               |                                 |                               |                    |
| Nursing/ Midwifery Student             | 50                 | 120                | 110                | 107                | +57                           | +115.3%                         | -13                           | -11.2%                          | -3                            | 196                |
| Nursing/ Midwifery other               | 33                 | 34                 | 33                 | 34                 | +1                            | +3.1%                           | +0                            | +0.1%                           | +1                            | 40                 |
| Nursing & Midwifery                    | 3,633              | 4,485              | 4,619              | 4,603              | +970                          | +26.7%                          | +118                          | +2.6%                           | -15                           | 5,309              |
| Therapy Professions                    | 262                | 349                | 358                | 364                | +102                          | +38.8%                          | +15                           | +4.3%                           | +6                            | 403                |
| Health Science/ Diagnostics            | 617                | 738                | 730                | 721                | +104                          | +16.8%                          | -17                           | -2.3%                           | -9                            | 803                |
| Social Care                            | 2                  | 2                  | 2                  | 2                  | -0                            | -2.1%                           | -0                            | -5.7%                           | +0                            | 3                  |
| Social Workers                         | 26                 | 43                 | 45                 | 47                 | +21                           | +78.8%                          | +4                            | +9.9%                           | +2                            | 53                 |
| Psychologists                          | 1                  | 3                  | 5                  | 5                  | +4                            | +522.5%                         | +2                            | +60.1%                          | +0                            | 8                  |
| Pharmacy                               | 137                | 191                | 197                | 198                | +61                           | +44.9%                          | +7                            | +3.5%                           | +1                            | 221                |
| H&SC, Other                            | 19                 | 31                 | 42                 | 44                 | +25                           | +126.7%                         | +13                           | +42.9%                          | +2                            | 57                 |
| Health & Social Care Professionals     | 1,065              | 1,357              | 1,378              | 1,381              | +317                          | +29.7%                          | +24                           | +1.8%                           | +3                            | 1,548              |
| Management (VIII & above)              | 51                 | 62                 | 64                 | 65                 | +14                           | +28.3%                          | +3                            | +5.6%                           | +1                            | 66                 |
| Administrative/ Supervisory (V to VII) | 237                | 384                | 417                | 418                | +182                          | +76.8%                          | +34                           | +9.0%                           | +1                            | 435                |
| Clerical (III & IV)                    | 1,048              | 1,252              | 1,238              | 1,251              | +204                          | +19.5%                          | -1                            | -0.1%                           | +13                           | 1,392              |
| Management & Administrative            | 1,335              | 1,698              | 1,720              | 1,735              | +400                          | +30.0%                          | +37                           | +2.2%                           | +15                           | 1,893              |
| Support                                | 836                | 919                | 936                | 941                | +105                          | +12.6%                          | +22                           | +2.4%                           | +5                            | 1,036              |
| Maintenance/ Technical                 | 103                | 103                | 108                | 108                | +5                            | +4.6%                           | +5                            | +4.5%                           | +0                            | 109                |
| General Support                        | 939                | 1,022              | 1,043              | 1,049              | +110                          | +11.7%                          | +27                           | +2.6%                           | +6                            | 1,145              |
| Health Care Assistants                 | 799                | 980                | 993                | 995                | +195                          | +24.5%                          | +14                           | +1.5%                           | +1                            | 1,107              |
| Care, other                            | 30                 | 86                 | 90                 | 95                 | +64                           | +210.7%                         | +8                            | +9.7%                           | +4                            | 104                |
| Patient & Client Care                  | 830                | 1,066              | 1,084              | 1,089              | +260                          | +31.3%                          | +23                           | +2.1%                           | +5                            | 1,211              |

## Employment Report by Grade Group: MAY 2023