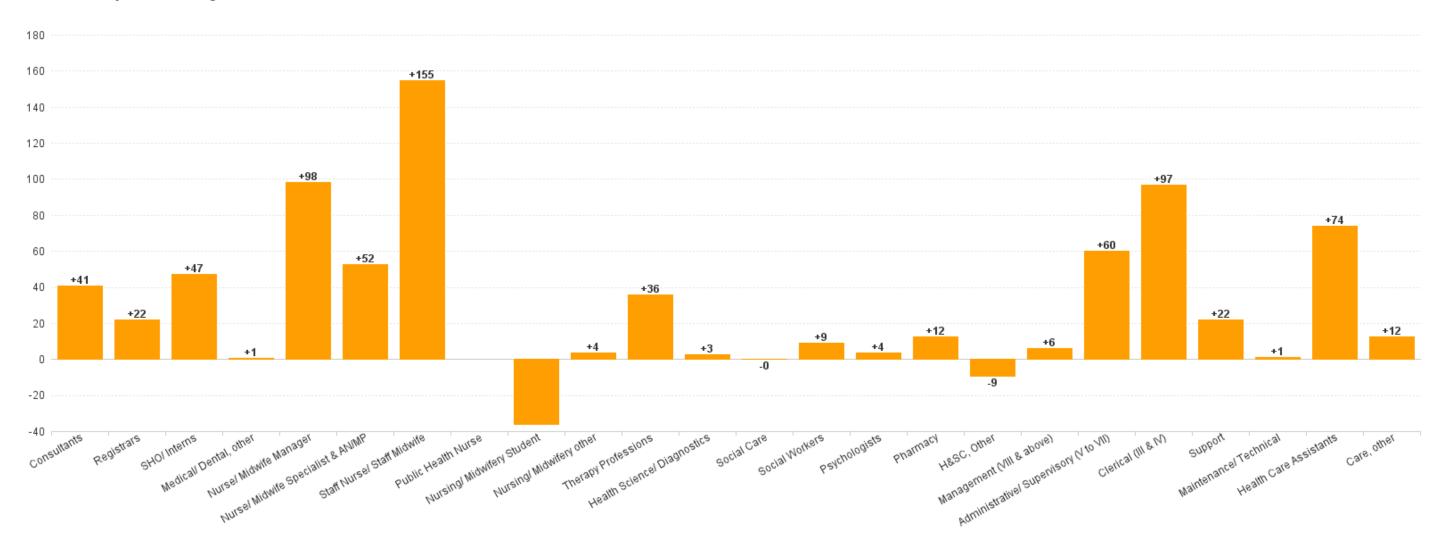

# **Employment Report by Administration: NOV 2023**

### **Health Service Executive**

| NOV 2023                               | WTE<br>DEC<br>2019 | WTE<br>DEC<br>2022 | WTE<br>OCT<br>2023 | WTE<br>NOV<br>2023 | WTE<br>change<br>since<br>DEC | % WTE<br>Change<br>since<br>Dec | WTE<br>change<br>since<br>DEC | % WTE<br>Change<br>since<br>Dec | WTE<br>change<br>since<br>OCT | No.<br>NOV<br>2023 |
|----------------------------------------|--------------------|--------------------|--------------------|--------------------|-------------------------------|---------------------------------|-------------------------------|---------------------------------|-------------------------------|--------------------|
| Total Health Service Executive         | 9,253              | 11,327             | 11,932             | 12,038             | +2,785                        | +30.1%                          | +711                          | +6.3%                           | +106                          | 13,321             |
| Consultants                            | 463                | 511                | 550                | 552                | +90                           | +19.4%                          | +41                           | +8.0%                           | +2                            | 599                |
| Registrars                             | 445                | 507                | 536                | 529                | +84                           | +18.9%                          | +22                           | +4.4%                           | -7                            | 556                |
| SHO/ Interns                           | 535                | 668                | 711                | 715                | +181                          | +33.8%                          | +47                           | +7.1%                           | +5                            | 725                |
| Medical/ Dental, other                 | 10                 | 12                 | 12                 | 12                 | +2                            | +21.1%                          | +1                            | +4.2%                           | +0                            | 20                 |
| Medical & Dental                       | 1,452              | 1,698              | 1,809              | 1,809              | +357                          | +24.6%                          | +111                          | +6.5%                           | +0                            | 1,900              |
| Nurse/ Midwife Manager                 | 567                | 713                | 801                | 812                | +245                          | +43.2%                          | +98                           | +13.8%                          | +11                           | 868                |
| Nurse/ Midwife Specialist & AN/MP      | 218                | 315                | 356                | 367                | +149                          | +68.2%                          | +52                           | +16.7%                          | +11                           | 396                |
| Staff Nurse/ Staff Midwife             | 2,764              | 3,303              | 3,406              | 3,457              | +693                          | +25.1%                          | +155                          | +4.7%                           | +51                           | 3,976              |
| Public Health Nurse                    | 1                  |                    |                    |                    | -1                            | -100.0%                         |                               |                                 |                               |                    |
| Nursing/ Midwifery Student             | 50                 | 120                | 110                | 85                 | +35                           | +70.2%                          | -36                           | -29.8%                          | -26                           | 109                |
| Nursing/ Midwifery other               | 33                 | 34                 | 37                 | 38                 | +5                            | +14.7%                          | +4                            | +11.3%                          | +1                            | 44                 |
| Nursing & Midwifery                    | 3,633              | 4,485              | 4,710              | 4,759              | +1,125                        | +31.0%                          | +273                          | +6.1%                           | +48                           | 5,393              |
| Therapy Professions                    | 262                | 349                | 380                | 385                | +123                          | +46.8%                          | +36                           | +10.3%                          | +5                            | 425                |
| Health Science/ Diagnostics            | 617                | 738                | 734                | 741                | +124                          | +20.0%                          | +3                            | +0.4%                           | +6                            | 827                |
| Social Care                            | 2                  | 2                  | 2                  | 2                  | +0                            | +2.6%                           | -0                            | -1.2%                           | +0                            | 3                  |
| Social Workers                         | 26                 | 43                 | 52                 | 52                 | +26                           | +97.6%                          | +9                            | +21.5%                          | +0                            | 57                 |
| Psychologists                          | 1                  | 3                  | 6                  | 7                  | +6                            | +737.5%                         | +4                            | +115.4%                         | +0                            | 9                  |
| Pharmacy                               | 137                | 191                | 204                | 204                | +67                           | +49.1%                          | +12                           | +6.5%                           | -0                            | 230                |
| H&SC, Other                            | 19                 | 31                 | 21                 | 22                 | +2                            | +11.2%                          | -9                            | -30.0%                          | +0                            | 36                 |
| Health & Social Care Professionals     | 1,065              | 1,357              | 1,400              | 1,412              | +347                          | +32.6%                          | +55                           | +4.0%                           | +12                           | 1,587              |
| Management (VIII & above)              | 51                 | 62                 | 69                 | 68                 | +17                           | +33.9%                          | +6                            | +10.1%                          | -2                            | 69                 |
| Administrative/ Supervisory (V to VII) | 237                | 384                | 438                | 444                | +207                          | +87.6%                          | +60                           | +15.6%                          | +6                            | 462                |
| Clerical (III & IV)                    | 1,048              | 1,252              | 1,324              | 1,349              | +302                          | +28.8%                          | +97                           | +7.7%                           | +26                           | 1,481              |
| Management & Administrative            | 1,335              | 1,698              | 1,831              | 1,861              | +526                          | +39.4%                          | +163                          | +9.6%                           | +30                           | 2,012              |
| Support                                | 836                | 919                | 942                | 941                | +105                          | +12.6%                          | +22                           | +2.4%                           | -1                            | 1,035              |
| Maintenance/ Technical                 | 103                | 103                | 103                | 104                | +1                            | +1.2%                           | +1                            | +1.1%                           | +1                            | 106                |
| General Support                        | 939                | 1,022              | 1,044              | 1,045              | +107                          | +11.3%                          | +23                           | +2.2%                           | +1                            | 1,141              |
| Health Care Assistants                 | 799                | 980                | 1,040              | 1,054              | +255                          | +31.9%                          | +74                           | +7.5%                           | +14                           | 1,179              |
| Care, other                            | 30                 | 86                 | 97                 | 99                 | +68                           | +223.7%                         | +12                           | +14.3%                          | +1                            | 109                |
| Patient & Client Care                  | 830                | 1,066              | 1,137              | 1,153              | +323                          | +38.9%                          | +86                           | +8.1%                           | +16                           | 1,288              |