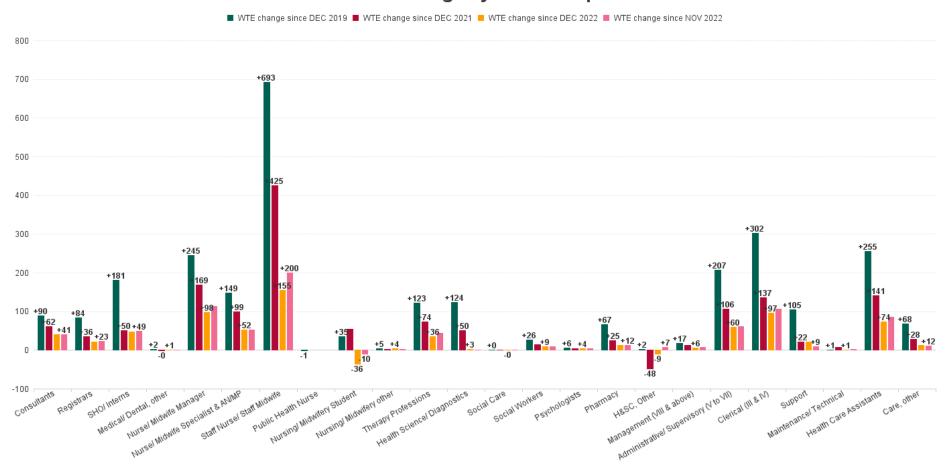

# WTE Change by Staff Category

■ WTE change since DEC 2019 ■ WTE change since DEC 2021 ■ WTE change since DEC 2022 ■ WTE change since NOV 2022 1,200 +1,125 1,100 1,000 900 800 +751 700 600 +526 500 400 +357 +358 +347 300 +273 +254 200 +176 +170 +163 +147 +120 +107 100 +76 Medical & Dental Nursing & Midwifery Health & Social Care Professionals General Support Patient & Client Care Management & Administrative