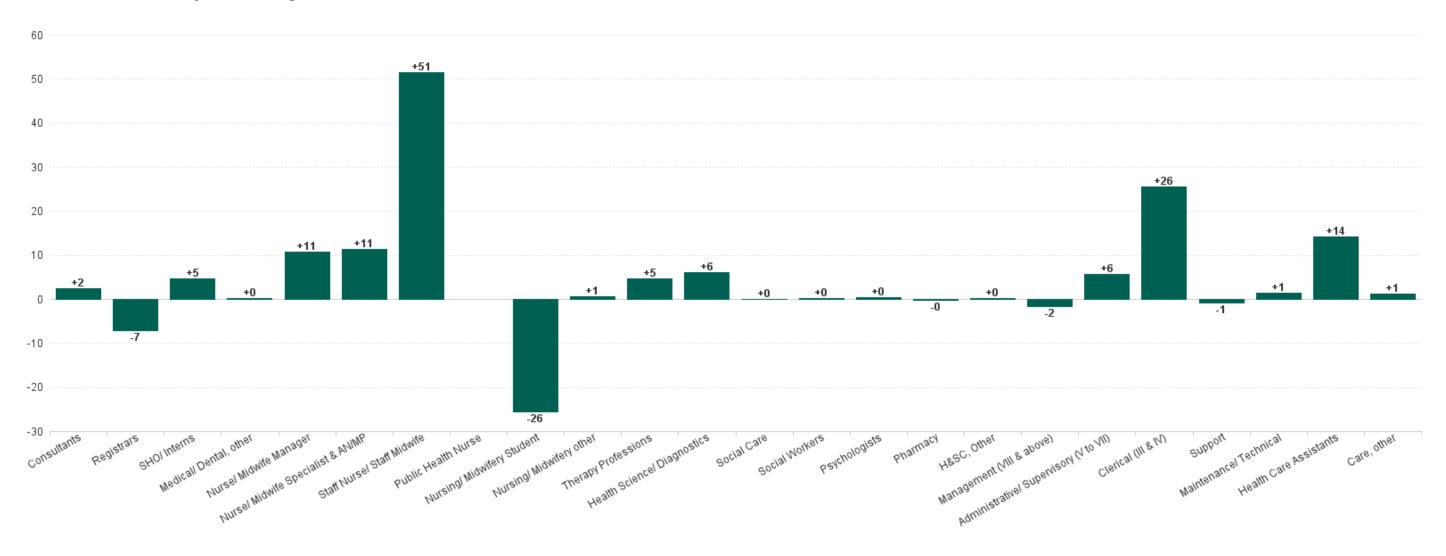

# **Employment by Staff Group NOV 2023**

| Employment by Staff Group NOV 2023       | WTE<br>DEC<br>2019 | WTE<br>DEC<br>2022 | WTE<br>OCT<br>2023 | WTE<br>NOV<br>2023 | WTE<br>change<br>since<br>DEC 2019 | % WTE<br>Change<br>since Dec<br>2019 | WTE<br>change<br>since<br>DEC 2022 | % WTE<br>Change<br>since Dec<br>2022 | WTE<br>change<br>since<br>OCT 2023 | No.<br>NOV<br>2023 |
|------------------------------------------|--------------------|--------------------|--------------------|--------------------|------------------------------------|--------------------------------------|------------------------------------|--------------------------------------|------------------------------------|--------------------|
| Overall                                  | 9,253              | 11,327             | 11,932             | 12,038             | +2,785                             | +30.1%                               | +711                               | +6.3%                                | +106                               | 13,321             |
| Consultants                              | 463                | 511                | 550                | 552                | +90                                | +19.4%                               | +41                                | +8.0%                                | +2                                 | 599                |
| Registrars                               | 445                | 507                | 536                | 529                | +84                                | +18.9%                               | +22                                | +4.4%                                | -7                                 | 556                |
| SHO/ Interns                             | 535                | 668                | 711                | 715                | +181                               | +33.8%                               | +47                                | +7.1%                                | +5                                 | 725                |
| Medical/ Dental, other                   | 10                 | 12                 | 12                 | 12                 | +2                                 | +21.1%                               | +1                                 | +4.2%                                | +0                                 | 20                 |
| Medical & Dental                         | 1,452              | 1,698              | 1,809              | 1,809              | +357                               | +24.6%                               | +111                               | +6.5%                                | +0                                 | 1,900              |
| Nurse/ Midwife Manager                   | 567                | 713                | 801                | 812                | +245                               | +43.2%                               | +98                                | +13.8%                               | +11                                | 868                |
| Nurse/ Midwife Specialist & AN/MP        | 218                | 315                | 356                | 367                | +149                               | +68.2%                               | +52                                | +16.7%                               | +11                                | 396                |
| Staff Nurse/ Staff Midwife               | 2,764              | 3,303              | 3,406              | 3,457              | +693                               | +25.1%                               | +155                               | +4.7%                                | +51                                | 3,976              |
| Public Health Nurse                      | 1                  |                    |                    |                    | -1                                 | -100.0%                              |                                    |                                      |                                    |                    |
| Nursing/ Midwifery awaiting registration | 36                 | 101                | 85                 | 69                 | +33                                | +91.4%                               | -32                                | -31.7%                               | -16                                | 87                 |
| Post-registration Nursel Midwife Student | 12                 | 9                  | 11                 | 11                 | -1                                 | -8.8%                                | +2                                 | +22.5%                               | -0                                 | 11                 |
| Pre-registration Nurse/ Midwife Intern   | 2                  | 10                 | 14                 | 5                  | +3                                 | +187.3%                              | -6                                 | -56.0%                               | -9                                 | 11                 |
| Nursing/ Midwifery Student               | 50                 | 120                | 110                | 85                 | +35                                | +70.2%                               | -36                                | -29.8%                               | -26                                | 109                |
| Nursing/ Midwifery other                 | 33                 | 34                 | 37                 | 38                 | +5                                 | +14.7%                               | +4                                 | +11.3%                               | +1                                 | 44                 |
| Nursing & Midwifery                      | 3,633              | 4,485              | 4,710              | 4,759              | +1,125                             | +31.0%                               | +273                               | +6.1%                                | +48                                | 5,393              |
| Therapy Professions                      | 262                | 349                | 380                | 385                | +123                               | +46.8%                               | +36                                | +10.3%                               | +5                                 | 425                |
| Health Science/ Diagnostics              | 617                | 738                | 734                | 741                | +124                               | +20.0%                               | +3                                 | +0.4%                                | +6                                 | 827                |
| Social Care                              | 2                  | 2                  | 2                  | 2                  | +0                                 | +2.6%                                | -0                                 | -1.2%                                | +0                                 | 3                  |
| Social Workers                           | 26                 | 43                 | 52                 | 52                 | +26                                | +97.6%                               | +9                                 | +21.5%                               | +0                                 | 57                 |
| Psychologists                            | 1                  | 3                  | 6                  | 7                  | +6                                 | +737.5%                              | +4                                 | +115.4%                              | +0                                 | 9                  |
| Pharmacy                                 | 137                | 191                | 204                | 204                | +67                                | +49.1%                               | +12                                | +6.5%                                | -0                                 | 230                |
| H&SC, Other                              | 19                 | 31                 | 21                 | 22                 | +2                                 | +11.2%                               | -9                                 | -30.0%                               | +0                                 | 36                 |
| Health & Social Care Professionals       | 1,065              | 1,357              | 1,400              | 1,412              | +347                               | +32.6%                               | +55                                | +4.0%                                | +12                                | 1,587              |
| Management (VIII & above)                | 51                 | 62                 | 69                 | 68                 | +17                                | +33.9%                               | +6                                 | +10.1%                               | -2                                 | 69                 |
| Administrative/ Supervisory (V to VII)   | 237                | 384                | 438                | 444                | +207                               | +87.6%                               | +60                                | +15.6%                               | +6                                 | 462                |
| Clerical (III & IV)                      | 1,048              | 1,252              | 1,324              | 1,349              | +302                               | +28.8%                               | +97                                | +7.7%                                | +26                                | 1,481              |
| Management & Administrative              | 1,335              | 1,698              | 1,831              | 1,861              | +526                               | +39.4%                               | +163                               | +9.6%                                | +30                                | 2,012              |
| Support                                  | 836                | 919                | 942                | 941                | +105                               | +12.6%                               | +22                                | +2.4%                                | -1                                 | 1,035              |
| Maintenance/ Technical                   | 103                | 103                | 103                | 104                | +1                                 | +1.2%                                | +1                                 | +1.1%                                | +1                                 | 106                |
| General Support                          | 939                | 1,022              | 1,044              | 1,045              | +107                               | +11.3%                               | +23                                | +2.2%                                | +1                                 | 1,141              |
| Health Care Assistants                   | 799                | 980                | 1,040              | 1,054              | +255                               | +31.9%                               | +74                                | +7.5%                                | +14                                | 1,179              |
| Care, other                              | 30                 | 86                 | 97                 | 99                 | +68                                | +223.7%                              | +12                                | +14.3%                               | +1                                 | 109                |
| Patient & Client Care                    | 830                | 1,066              | 1,137              | 1,153              | +323                               | +38.9%                               | +86                                | +8.1%                                | +16                                | 1,288              |