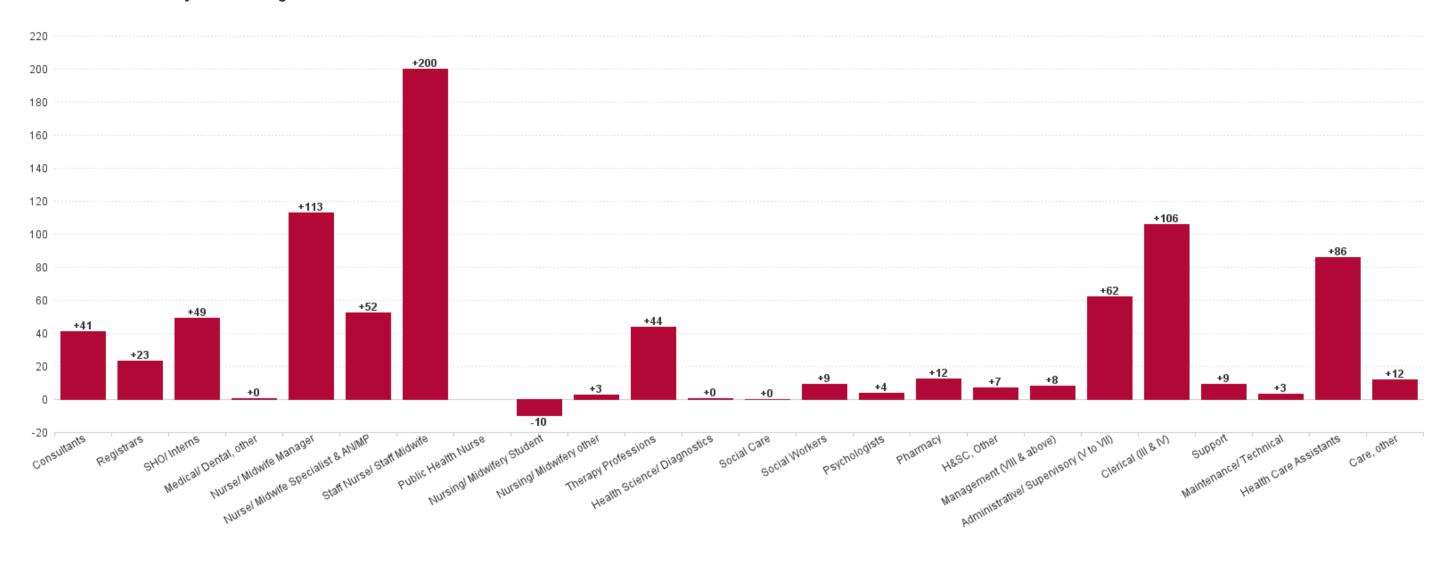

# **Employment by Staff Group NOV 2023**

| Employment by Staff Group NOV 2023       | WTE<br>DEC<br>2019 | WTE<br>DEC<br>2022 | WTE<br>OCT<br>2023 | WTE<br>NOV<br>2023 | WTE<br>change<br>since<br>DEC 2019 | % WTE<br>Change<br>since Dec<br>2019 | WTE<br>change<br>since<br>DEC 2022 | % WTE<br>Change<br>since Dec<br>2022 | WTE<br>change<br>since<br>OCT 2023 | No.<br>NOV<br>2023 |
|------------------------------------------|--------------------|--------------------|--------------------|--------------------|------------------------------------|--------------------------------------|------------------------------------|--------------------------------------|------------------------------------|--------------------|
| Overall                                  | 9,253              | 11,327             | 11,932             | 12,038             | +2,785                             | +30.1%                               | +711                               | +6.3%                                | +106                               | 13,321             |
| Consultants                              | 463                | 511                | 550                | 552                | +90                                | +19.4%                               | +41                                | +8.0%                                | +2                                 | 599                |
| Registrars                               | 445                | 507                | 536                | 529                | +84                                | +18.9%                               | +22                                | +4.4%                                | -7                                 | 556                |
| SHO/ Interns                             | 535                | 668                | 711                | 715                | +181                               | +33.8%                               | +47                                | +7.1%                                | +5                                 | 725                |
| Medical/ Dental, other                   | 10                 | 12                 | 12                 | 12                 | +2                                 | +21.1%                               | +1                                 | +4.2%                                | +0                                 | 20                 |
| Medical & Dental                         | 1,452              | 1,698              | 1,809              | 1,809              | +357                               | +24.6%                               | +111                               | +6.5%                                | +0                                 | 1,900              |
| Nurse/ Midwife Manager                   | 567                | 713                | 801                | 812                | +245                               | +43.2%                               | +98                                | +13.8%                               | +11                                | 868                |
| Nurse/ Midwife Specialist & AN/MP        | 218                | 315                | 356                | 367                | +149                               | +68.2%                               | +52                                | +16.7%                               | +11                                | 396                |
| Staff Nurse/ Staff Midwife               | 2,764              | 3,303              | 3,406              | 3,457              | +693                               | +25.1%                               | +155                               | +4.7%                                | +51                                | 3,976              |
| Public Health Nurse                      | 1                  |                    |                    |                    | -1                                 | -100.0%                              |                                    |                                      |                                    |                    |
| Nursing/ Midwifery awaiting registration | 36                 | 101                | 85                 | 69                 | +33                                | +91.4%                               | -32                                | -31.7%                               | -16                                | 87                 |
| Post-registration Nursel Midwife Student | 12                 | 9                  | 11                 | 11                 | -1                                 | -8.8%                                | +2                                 | +22.5%                               | -0                                 | 11                 |
| Pre-registration Nurse/ Midwife Intern   | 2                  | 10                 | 14                 | 5                  | +3                                 | +187.3%                              | -6                                 | -56.0%                               | -9                                 | 11                 |
| Nursing/ Midwifery Student               | 50                 | 120                | 110                | 85                 | +35                                | +70.2%                               | -36                                | -29.8%                               | -26                                | 109                |
| Nursing/ Midwifery other                 | 33                 | 34                 | 37                 | 38                 | +5                                 | +14.7%                               | +4                                 | +11.3%                               | +1                                 | 44                 |
| Nursing & Midwifery                      | 3,633              | 4,485              | 4,710              | 4,759              | +1,125                             | +31.0%                               | +273                               | +6.1%                                | +48                                | 5,393              |
| Therapy Professions                      | 262                | 349                | 380                | 385                | +123                               | +46.8%                               | +36                                | +10.3%                               | +5                                 | 425                |
| Health Science/ Diagnostics              | 617                | 738                | 734                | 741                | +124                               | +20.0%                               | +3                                 | +0.4%                                | +6                                 | 827                |
| Social Care                              | 2                  | 2                  | 2                  | 2                  | +0                                 | +2.6%                                | -0                                 | -1.2%                                | +0                                 | 3                  |
| Social Workers                           | 26                 | 43                 | 52                 | 52                 | +26                                | +97.6%                               | +9                                 | +21.5%                               | +0                                 | 57                 |
| Psychologists                            | 1                  | 3                  | 6                  | 7                  | +6                                 | +737.5%                              | +4                                 | +115.4%                              | +0                                 | 9                  |
| Pharmacy                                 | 137                | 191                | 204                | 204                | +67                                | +49.1%                               | +12                                | +6.5%                                | -0                                 | 230                |
| H&SC, Other                              | 19                 | 31                 | 21                 | 22                 | +2                                 | +11.2%                               | -9                                 | -30.0%                               | +0                                 | 36                 |
| Health & Social Care Professionals       | 1,065              | 1,357              | 1,400              | 1,412              | +347                               | +32.6%                               | +55                                | +4.0%                                | +12                                | 1,587              |
| Management (VIII & above)                | 51                 | 62                 | 69                 | 68                 | +17                                | +33.9%                               | +6                                 | +10.1%                               | -2                                 | 69                 |
| Administrative/ Supervisory (V to VII)   | 237                | 384                | 438                | 444                | +207                               | +87.6%                               | +60                                | +15.6%                               | +6                                 | 462                |
| Clerical (III & IV)                      | 1,048              | 1,252              | 1,324              | 1,349              | +302                               | +28.8%                               | +97                                | +7.7%                                | +26                                | 1,481              |
| Management & Administrative              | 1,335              | 1,698              | 1,831              | 1,861              | +526                               | +39.4%                               | +163                               | +9.6%                                | +30                                | 2,012              |
| Support                                  | 836                | 919                | 942                | 941                | +105                               | +12.6%                               | +22                                | +2.4%                                | -1                                 | 1,035              |
| Maintenance/ Technical                   | 103                | 103                | 103                | 104                | +1                                 | +1.2%                                | +1                                 | +1.1%                                | +1                                 | 106                |
| General Support                          | 939                | 1,022              | 1,044              | 1,045              | +107                               | +11.3%                               | +23                                | +2.2%                                | +1                                 | 1,141              |
| Health Care Assistants                   | 799                | 980                | 1,040              | 1,054              | +255                               | +31.9%                               | +74                                | +7.5%                                | +14                                | 1,179              |
| Care, other                              | 30                 | 86                 | 97                 | 99                 | +68                                | +223.7%                              | +12                                | +14.3%                               | +1                                 | 109                |
| Patient & Client Care                    | 830                | 1,066              | 1,137              | 1,153              | +323                               | +38.9%                               | +86                                | +8.1%                                | +16                                | 1,288              |