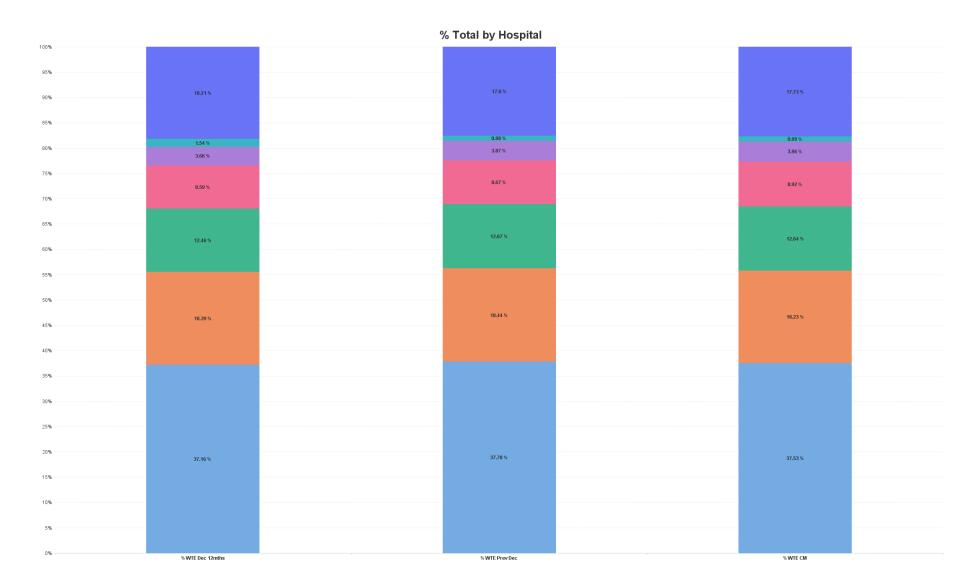

# **Employment Report by Hospital : NOV 2023**

| Hospitals NOV 2023     | WTE<br>DEC<br>2019 | WTE<br>DEC<br>2022 | WTE<br>OCT<br>2023 | WTE<br>NOV<br>2023 | WTE<br>change<br>since<br>DEC 2019 | % WTE<br>Change<br>since Dec<br>2019 | WTE<br>change<br>since<br>DEC 2022 | % WTE<br>Change<br>since Dec<br>2022 | WTE<br>change<br>since<br>OCT 2023 | No.<br>NOV<br>2023 |
|------------------------|--------------------|--------------------|--------------------|--------------------|------------------------------------|--------------------------------------|------------------------------------|--------------------------------------|------------------------------------|--------------------|
| Overall                | 9,253              | 11,327             | 11,932             | 12,038             | +2,785                             | +30.1%                               | +711                               | +6.3%                                | +106                               | 13,321             |
| Galway University      | 3,607              | 4,280              | 4,474              | 4,517              | +911                               | +25.3%                               | +238                               | +5.6%                                | +44                                | 4,975              |
| Sligo University       | 1,688              | 1,993              | 2,129              | 2,134              | +446                               | +26.4%                               | +141                               | +7.1%                                | +4                                 | 2,371              |
| Letterkenny University | 1,607              | 2,089              | 2,179              | 2,195              | +588                               | +36.6%                               | +106                               | +5.1%                                | +16                                | 2,448              |
| Mayo University        | 1,150              | 1,435              | 1,505              | 1,522              | +372                               | +32.3%                               | +87                                | +6.1%                                | +17                                | 1,687              |
| Portiuncula University | 790                | 982                | 1,050              | 1,074              | +284                               | +36.0%                               | +92                                | +9.4%                                | +24                                | 1,190              |
| Roscommon University   | 333                | 438                | 474                | 477                | +144                               | +43.1%                               | +39                                | +8.8%                                | +3                                 | 526                |
| Saolta HG HQ           | 79                 | 110                | 120                | 119                | +40                                | +50.6%                               | +8                                 | +7.5%                                | -2                                 | 124                |