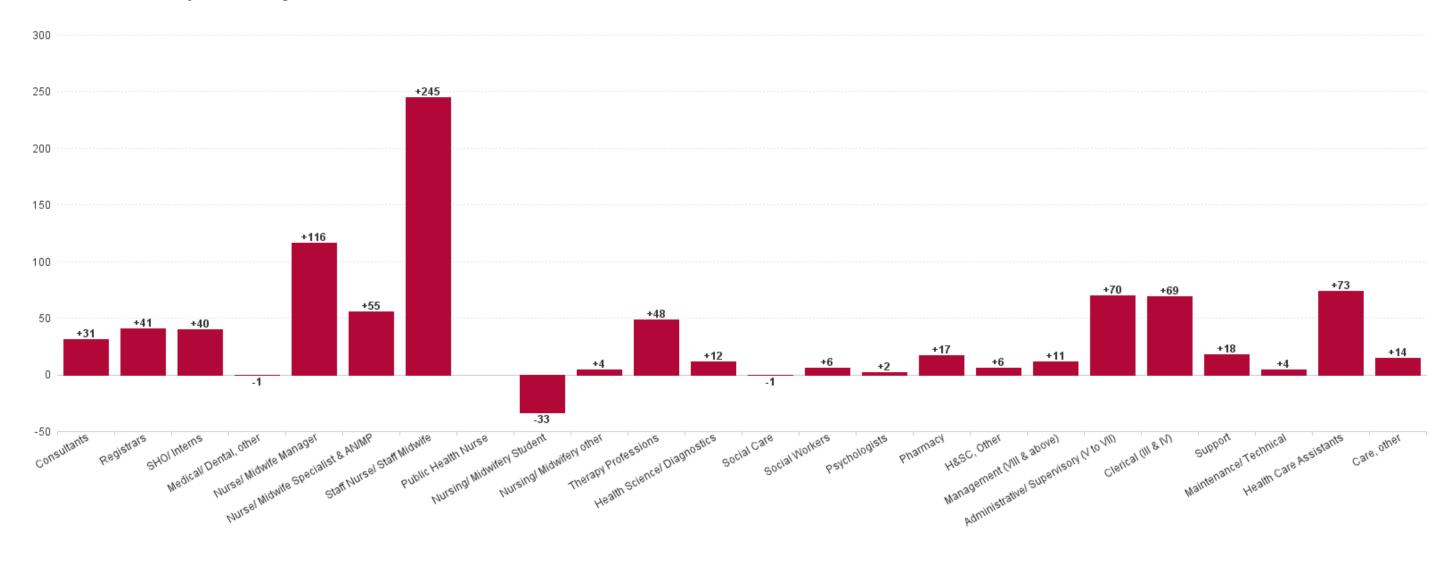

## **Employment by Staff Group SEP 2023**

| Employment by Staff Group SEP 2023       | WTE<br>DEC<br>2019 | WTE<br>DEC<br>2022 | WTE<br>AUG<br>2023 | WTE<br>SEP<br>2023 | WTE<br>change<br>since<br>DEC 2019 | % WTE<br>Change<br>since Dec<br>2019 | WTE<br>change<br>since<br>DEC 2022 | % WTE<br>Change<br>since Dec<br>2022 | WTE<br>change<br>since<br>AUG 2023 | No.<br>SEP<br>2023 |
|------------------------------------------|--------------------|--------------------|--------------------|--------------------|------------------------------------|--------------------------------------|------------------------------------|--------------------------------------|------------------------------------|--------------------|
| Overall                                  | 9,253              | 11,327             | 11,799             | 11,909             | +2,656                             | +28.7%                               | +583                               | +5.1%                                | +110                               | 13,285             |
| Consultants                              | 463                | 511                | 535                | 541                | +78                                | +16.9%                               | +29                                | +5.7%                                | +6                                 | 596                |
| Registrars                               | 445                | 507                | 525                | 538                | +94                                | +21.0%                               | +31                                | +6.2%                                | +13                                | 565                |
| SHO/ Interns                             | 535                | 668                | 692                | 703                | +168                               | +31.3%                               | +34                                | +5.2%                                | +11                                | 711                |
| Medical/ Dental, other                   | 10                 | 12                 | 12                 | 13                 | +3                                 | +28.8%                               | +1                                 | +10.8%                               | +1                                 | 21                 |
| Medical & Dental                         | 1,452              | 1,698              | 1,764              | 1,795              | +342                               | +23.6%                               | +97                                | +5.7%                                | +31                                | 1,893              |
| Nurse/ Midwife Manager                   | 567                | 713                | 794                | 791                | +224                               | +39.6%                               | +78                                | +10.9%                               | -3                                 | 850                |
| Nurse/ Midwife Specialist & AN/MP        | 218                | 315                | 345                | 349                | +131                               | +60.0%                               | +34                                | +11.0%                               | +4                                 | 378                |
| Staff Nurse/ Staff Midwife               | 2,764              | 3,303              | 3,398              | 3,419              | +655                               | +23.7%                               | +116                               | +3.5%                                | +21                                | 3,927              |
| Public Health Nurse                      | 1                  |                    |                    |                    | -1                                 | -100.0%                              |                                    |                                      |                                    |                    |
| Nursingl Midwifery awaiting registration | 36                 | 101                | 12                 | 54                 | +18                                | +50.0%                               | -47                                | -46.5%                               | +42                                | 59                 |
| Post-registration Nurse/ Midwife Student | 12                 | 9                  | 10                 | 9                  | -3                                 | -25.3%                               | +0                                 | +0.3%                                | -1                                 | 9                  |
| Pre-registration Nursel Midwife Intern   | 2                  | 10                 | 82                 | 60                 | +59                                | +3,725.3%                            | +50                                | +486.2%                              | -21                                | 131                |
| Nursing/ Midwifery Student               | 50                 | 120                | 104                | 124                | +74                                | +148.7%                              | +3                                 | +2.6%                                | +20                                | 199                |
| Nursing/ Midwifery other                 | 33                 | 34                 | 36                 | 37                 | +4                                 | +13.0%                               | +3                                 | +9.7%                                | +1                                 | 44                 |
| Nursing & Midwifery                      | 3,633              | 4,485              | 4,678              | 4,720              | +1,087                             | +29.9%                               | +235                               | +5.2%                                | +43                                | 5,398              |
| Therapy Professions                      | 262                | 349                | 359                | 365                | +103                               | +39.4%                               | +17                                | +4.7%                                | +7                                 | 406                |
| Health Science/ Diagnostics              | 617                | 738                | 732                | 732                | +115                               | +18.6%                               | -6                                 | -0.8%                                | -0                                 | 829                |
| Social Care                              | 2                  | 2                  | 1                  | 2                  | -0                                 | -19.6%                               | -1                                 | -22.5%                               | +1                                 | 3                  |
| Social Workers                           | 26                 | 43                 | 45                 | 48                 | +22                                | +83.5%                               | +6                                 | +12.8%                               | +3                                 | 56                 |
| Psychologists                            | 1                  | 3                  | 5                  | 6                  | +5                                 | +661.3%                              | +3                                 | +95.8%                               | +1                                 | 10                 |
| Pharmacy                                 | 137                | 191                | 205                | 204                | +67                                | +49.2%                               | +13                                | +6.6%                                | -1                                 | 232                |
| H&SC, Other                              | 19                 | 31                 | 25                 | 25                 | +5                                 | +26.3%                               | -6                                 | -20.4%                               | -1                                 | 41                 |
| Health & Social Care Professionals       | 1,065              | 1,357              | 1,373              | 1,382              | +317                               | +29.8%                               | +25                                | +1.8%                                | +9                                 | 1,577              |
| Management (VIII & above)                | 51                 | 62                 | 70                 | 71                 | +20                                | +39.3%                               | +9                                 | +14.5%                               | +0                                 | 71                 |
| Administrative/ Supervisory (V to VII)   | 237                | 384                | 437                | 436                | +199                               | +84.2%                               | +52                                | +13.5%                               | -1                                 | 457                |
| Clerical (III & IV)                      | 1,048              | 1,252              | 1,295              | 1,312              | +264                               | +25.2%                               | +59                                | +4.7%                                | +17                                | 1,462              |
| Management & Administrative              | 1,335              | 1,698              | 1,802              | 1,818              | +483                               | +36.2%                               | +120                               | +7.1%                                | +16                                | 1,990              |
| Support                                  | 836                | 919                | 956                | 953                | +118                               | +14.1%                               | +34                                | +3.7%                                | -3                                 | 1,054              |
| Maintenance/ Technical                   | 103                | 103                | 104                | 102                | -1                                 | -0.7%                                | -1                                 | -0.7%                                | -2                                 | 105                |
| General Support                          | 939                | 1,022              | 1,060              | 1,056              | +117                               | +12.5%                               | +34                                | +3.3%                                | -4                                 | 1,159              |
| Health Care Assistants                   | 799                | 980                | 1,027              | 1,042              | +243                               | +30.4%                               | +62                                | +6.3%                                | +15                                | 1,162              |
| Care, other                              | 30                 | 86                 | 96                 | 96                 | +66                                | +216.4%                              | +10                                | +11.8%                               | +1                                 | 106                |
| Patient & Client Care                    | 830                | 1,066              | 1,123              | 1,139              | +309                               | +37.3%                               | +72                                | +6.8%                                | +16                                | 1,268              |