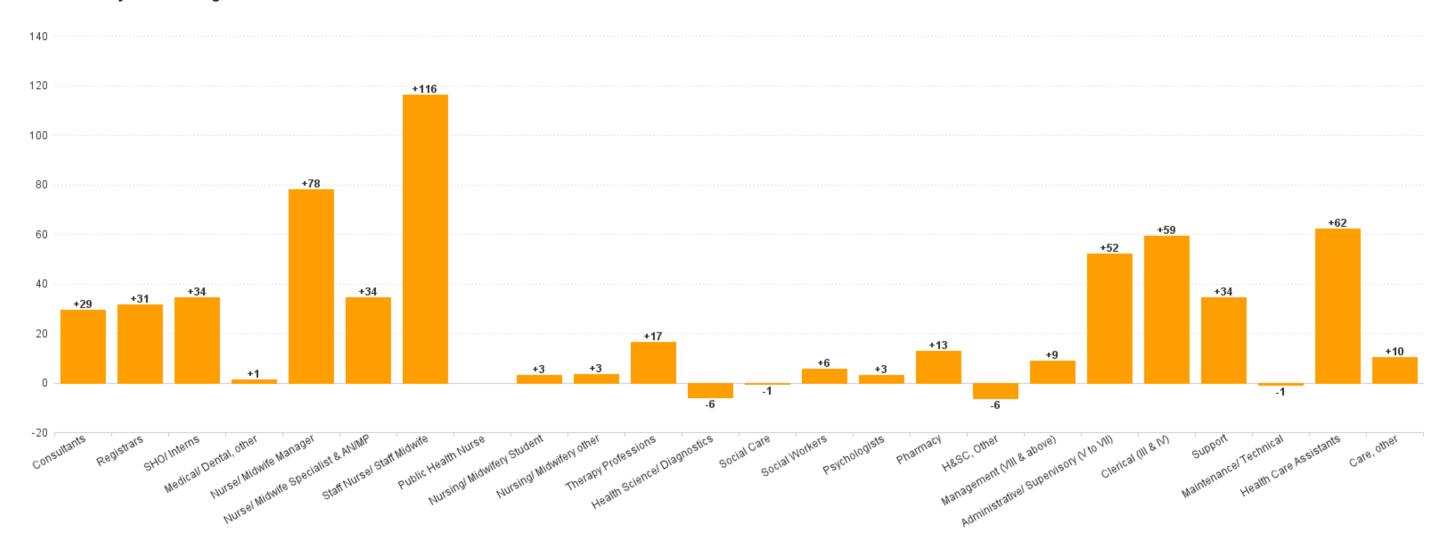

### **Health Service Executive**

| SEP 2023                               | WTE<br>DEC<br>2019 | WTE<br>DEC<br>2022 | WTE<br>AUG<br>2023 | WTE<br>SEP<br>2023 | WTE<br>change<br>since<br>DEC | % WTE<br>Change<br>since<br>Dec | WTE<br>change<br>since<br>DEC | % WTE<br>Change<br>since<br>Dec | WTE<br>change<br>since<br>AUG | No.<br>SEP<br>2023 |
|----------------------------------------|--------------------|--------------------|--------------------|--------------------|-------------------------------|---------------------------------|-------------------------------|---------------------------------|-------------------------------|--------------------|
| Total Health Service Executive         | 9,253              | 11,327             | 11,799             | 11,909             | +2,656                        | +28.7%                          | +583                          | +5.1%                           | +110                          | 13,285             |
| Consultants                            | 463                | 511                | 535                | 541                | +78                           | +16.9%                          | +29                           | +5.7%                           | +6                            | 596                |
| Registrars                             | 445                | 507                | 525                | 538                | +94                           | +21.0%                          | +31                           | +6.2%                           | +13                           | 565                |
| SHO/ Interns                           | 535                | 668                | 692                | 703                | +168                          | +31.3%                          | +34                           | +5.2%                           | +11                           | 711                |
| Medical/ Dental, other                 | 10                 | 12                 | 12                 | 13                 | +3                            | +28.8%                          | +1                            | +10.8%                          | +1                            | 21                 |
| Medical & Dental                       | 1,452              | 1,698              | 1,764              | 1,795              | +342                          | +23.6%                          | +97                           | +5.7%                           | +31                           | 1,893              |
| Nurse/ Midwife Manager                 | 567                | 713                | 794                | 791                | +224                          | +39.6%                          | +78                           | +10.9%                          | -3                            | 850                |
| Nurse/ Midwife Specialist & AN/MP      | 218                | 315                | 345                | 349                | +131                          | +60.0%                          | +34                           | +11.0%                          | +4                            | 378                |
| Staff Nurse/ Staff Midwife             | 2,764              | 3,303              | 3,398              | 3,419              | +655                          | +23.7%                          | +116                          | +3.5%                           | +21                           | 3,927              |
| Public Health Nurse                    | 1                  |                    |                    |                    | -1                            | -100.0%                         |                               |                                 |                               |                    |
| Nursing/ Midwifery Student             | 50                 | 120                | 104                | 124                | +74                           | +148.7%                         | +3                            | +2.6%                           | +20                           | 199                |
| Nursing/ Midwifery other               | 33                 | 34                 | 36                 | 37                 | +4                            | +13.0%                          | +3                            | +9.7%                           | +1                            | 44                 |
| Nursing & Midwifery                    | 3,633              | 4,485              | 4,678              | 4,720              | +1,087                        | +29.9%                          | +235                          | +5.2%                           | +43                           | 5,398              |
| Therapy Professions                    | 262                | 349                | 359                | 365                | +103                          | +39.4%                          | +17                           | +4.7%                           | +7                            | 406                |
| Health Science/ Diagnostics            | 617                | 738                | 732                | 732                | +115                          | +18.6%                          | -6                            | -0.8%                           | -0                            | 829                |
| Social Care                            | 2                  | 2                  | 1                  | 2                  | -0                            | -19.6%                          | -1                            | -22.5%                          | +1                            | 3                  |
| Social Workers                         | 26                 | 43                 | 45                 | 48                 | +22                           | +83.5%                          | +6                            | +12.8%                          | +3                            | 56                 |
| Psychologists                          | 1                  | 3                  | 5                  | 6                  | +5                            | +661.3%                         | +3                            | +95.8%                          | +1                            | 10                 |
| Pharmacy                               | 137                | 191                | 205                | 204                | +67                           | +49.2%                          | +13                           | +6.6%                           | -1                            | 232                |
| H&SC, Other                            | 19                 | 31                 | 25                 | 25                 | +5                            | +26.3%                          | -6                            | -20.4%                          | -1                            | 41                 |
| Health & Social Care Professionals     | 1,065              | 1,357              | 1,373              | 1,382              | +317                          | +29.8%                          | +25                           | +1.8%                           | +9                            | 1,577              |
| Management (VIII & above)              | 51                 | 62                 | 70                 | 71                 | +20                           | +39.3%                          | +9                            | +14.5%                          | +0                            | 71                 |
| Administrative/ Supervisory (V to VII) | 237                | 384                | 437                | 436                | +199                          | +84.2%                          | +52                           | +13.5%                          | -1                            | 457                |
| Clerical (III & IV)                    | 1,048              | 1,252              | 1,295              | 1,312              | +264                          | +25.2%                          | +59                           | +4.7%                           | +17                           | 1,462              |
| Management & Administrative            | 1,335              | 1,698              | 1,802              | 1,818              | +483                          | +36.2%                          | +120                          | +7.1%                           | +16                           | 1,990              |
| Support                                | 836                | 919                | 956                | 953                | +118                          | +14.1%                          | +34                           | +3.7%                           | -3                            | 1,054              |
| Maintenance/ Technical                 | 103                | 103                | 104                | 102                | -1                            | -0.7%                           | -1                            | -0.7%                           | -2                            | 105                |
| General Support                        | 939                | 1,022              | 1,060              | 1,056              | +117                          | +12.5%                          | +34                           | +3.3%                           | -4                            | 1,159              |
| Health Care Assistants                 | 799                | 980                | 1,027              | 1,042              | +243                          | +30.4%                          | +62                           | +6.3%                           | +15                           | 1,162              |
| Care, other                            | 30                 | 86                 | 96                 | 96                 | +66                           | +216.4%                         | +10                           | +11.8%                          | +1                            | 106                |
| Patient & Client Care                  | 830                | 1,066              | 1,123              | 1,139              | +309                          | +37.3%                          | +72                           | +6.8%                           | +16                           | 1,268              |