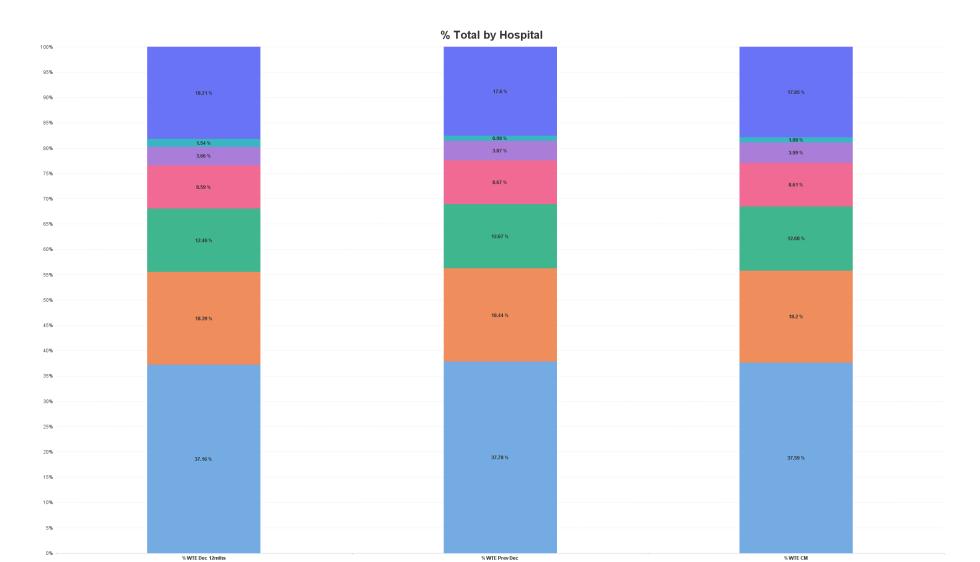

# **Employment Report by Hospital : SEP 2023**

| Hospitals SEP 2023     | WTE<br>DEC<br>2019 | WTE<br>DEC<br>2022 | WTE<br>AUG<br>2023 | WTE<br>SEP<br>2023 | WTE<br>change<br>since<br>DEC 2019 | % WTE<br>Change<br>since Dec<br>2019 | WTE<br>change<br>since<br>DEC 2022 | % WTE<br>Change<br>since Dec<br>2022 | WTE<br>change<br>since<br>AUG 2023 | No.<br>SEP<br>2023 |
|------------------------|--------------------|--------------------|--------------------|--------------------|------------------------------------|--------------------------------------|------------------------------------|--------------------------------------|------------------------------------|--------------------|
| Overall                | 9,253              | 11,327             | 11,799             | 11,909             | +2,656                             | +28.7%                               | +583                               | +5.1%                                | +110                               | 13,285             |
| Galway University      | 3,607              | 4,280              | 4,424              | 4,476              | +870                               | +24.1%                               | +196                               | +4.6%                                | +52                                | 4,998              |
| Sligo University       | 1,688              | 1,993              | 2,109              | 2,126              | +439                               | +26.0%                               | +133                               | +6.7%                                | +17                                | 2,369              |
| Letterkenny University | 1,607              | 2,089              | 2,162              | 2,167              | +560                               | +34.8%                               | +78                                | +3.8%                                | +5                                 | 2,424              |
| Mayo University        | 1,150              | 1,435              | 1,483              | 1,510              | +360                               | +31.3%                               | +75                                | +5.3%                                | +27                                | 1,677              |
| Portiuncula University | 790                | 982                | 1,025              | 1,025              | +236                               | +29.8%                               | +44                                | +4.5%                                | +1                                 | 1,152              |
| Roscommon University   | 333                | 438                | 471                | 475                | +142                               | +42.5%                               | +37                                | +8.4%                                | +4                                 | 528                |
| Saolta HG HQ           | 79                 | 110                | 125                | 129                | +50                                | +63.6%                               | +19                                | +16.7%                               | +4                                 | 137                |

■ Galway University ■ Letterkenny University ■ Mayo University ■ Portiuncula University ■ Roscommon University ■ Saolta HG HQ ■ Sligo University