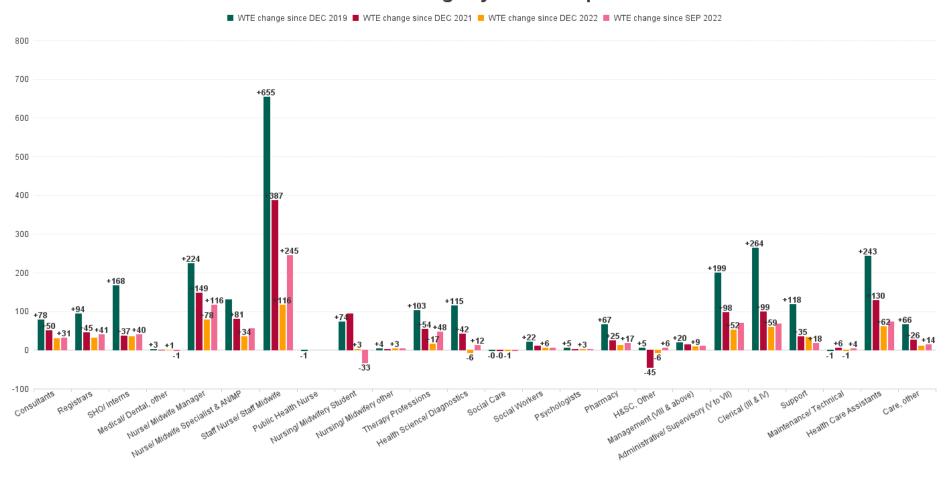

## **Employment by Staff Group SEP 2023**

| Employment by Staff Group SEP 2023       | WTE<br>DEC<br>2019 | WTE<br>DEC<br>2022 | WTE<br>AUG<br>2023 | WTE<br>SEP<br>2023 | WTE<br>change<br>since<br>DEC 2019 | % WTE<br>Change<br>since Dec<br>2019 | WTE<br>change<br>since<br>DEC 2022 | % WTE<br>Change<br>since Dec<br>2022 | WTE<br>change<br>since<br>AUG 2023 | No.<br>SEP<br>2023 |
|------------------------------------------|--------------------|--------------------|--------------------|--------------------|------------------------------------|--------------------------------------|------------------------------------|--------------------------------------|------------------------------------|--------------------|
| Overall                                  | 9,253              | 11,327             | 11,799             | 11,909             | +2,656                             | +28.7%                               | +583                               | +5.1%                                | +110                               | 13,285             |
| Consultants                              | 463                | 511                | 535                | 541                | +78                                | +16.9%                               | +29                                | +5.7%                                | +6                                 | 596                |
| Registrars                               | 445                | 507                | 525                | 538                | +94                                | +21.0%                               | +31                                | +6.2%                                | +13                                | 565                |
| SHO/ Interns                             | 535                | 668                | 692                | 703                | +168                               | +31.3%                               | +34                                | +5.2%                                | +11                                | 711                |
| Medical/ Dental, other                   | 10                 | 12                 | 12                 | 13                 | +3                                 | +28.8%                               | +1                                 | +10.8%                               | +1                                 | 21                 |
| Medical & Dental                         | 1,452              | 1,698              | 1,764              | 1,795              | +342                               | +23.6%                               | +97                                | +5.7%                                | +31                                | 1,893              |
| Nurse/ Midwife Manager                   | 567                | 713                | 794                | 791                | +224                               | +39.6%                               | +78                                | +10.9%                               | -3                                 | 850                |
| Nurse/ Midwife Specialist & AN/MP        | 218                | 315                | 345                | 349                | +131                               | +60.0%                               | +34                                | +11.0%                               | +4                                 | 378                |
| Staff Nurse/ Staff Midwife               | 2,764              | 3,303              | 3,398              | 3,419              | +655                               | +23.7%                               | +116                               | +3.5%                                | +21                                | 3,927              |
| Public Health Nurse                      | 1                  |                    |                    |                    | -1                                 | -100.0%                              |                                    |                                      |                                    |                    |
| Nursingl Midwifery awaiting registration | 36                 | 101                | 12                 | 54                 | +18                                | +50.0%                               | -47                                | -46.5%                               | +42                                | 59                 |
| Post-registration Nurse/ Midwife Student | 12                 | 9                  | 10                 | 9                  | -3                                 | -25.3%                               | +0                                 | +0.3%                                | -1                                 | 9                  |
| Pre-registration Nursel Midwife Intern   | 2                  | 10                 | 82                 | 60                 | +59                                | +3,725.3%                            | +50                                | +486.2%                              | -21                                | 131                |
| Nursing/ Midwifery Student               | 50                 | 120                | 104                | 124                | +74                                | +148.7%                              | +3                                 | +2.6%                                | +20                                | 199                |
| Nursing/ Midwifery other                 | 33                 | 34                 | 36                 | 37                 | +4                                 | +13.0%                               | +3                                 | +9.7%                                | +1                                 | 44                 |
| Nursing & Midwifery                      | 3,633              | 4,485              | 4,678              | 4,720              | +1,087                             | +29.9%                               | +235                               | +5.2%                                | +43                                | 5,398              |
| Therapy Professions                      | 262                | 349                | 359                | 365                | +103                               | +39.4%                               | +17                                | +4.7%                                | +7                                 | 406                |
| Health Science/ Diagnostics              | 617                | 738                | 732                | 732                | +115                               | +18.6%                               | -6                                 | -0.8%                                | -0                                 | 829                |
| Social Care                              | 2                  | 2                  | 1                  | 2                  | -0                                 | -19.6%                               | -1                                 | -22.5%                               | +1                                 | 3                  |
| Social Workers                           | 26                 | 43                 | 45                 | 48                 | +22                                | +83.5%                               | +6                                 | +12.8%                               | +3                                 | 56                 |
| Psychologists                            | 1                  | 3                  | 5                  | 6                  | +5                                 | +661.3%                              | +3                                 | +95.8%                               | +1                                 | 10                 |
| Pharmacy                                 | 137                | 191                | 205                | 204                | +67                                | +49.2%                               | +13                                | +6.6%                                | -1                                 | 232                |
| H&SC, Other                              | 19                 | 31                 | 25                 | 25                 | +5                                 | +26.3%                               | -6                                 | -20.4%                               | -1                                 | 41                 |
| Health & Social Care Professionals       | 1,065              | 1,357              | 1,373              | 1,382              | +317                               | +29.8%                               | +25                                | +1.8%                                | +9                                 | 1,577              |
| Management (VIII & above)                | 51                 | 62                 | 70                 | 71                 | +20                                | +39.3%                               | +9                                 | +14.5%                               | +0                                 | 71                 |
| Administrative/ Supervisory (V to VII)   | 237                | 384                | 437                | 436                | +199                               | +84.2%                               | +52                                | +13.5%                               | -1                                 | 457                |
| Clerical (III & IV)                      | 1,048              | 1,252              | 1,295              | 1,312              | +264                               | +25.2%                               | +59                                | +4.7%                                | +17                                | 1,462              |
| Management & Administrative              | 1,335              | 1,698              | 1,802              | 1,818              | +483                               | +36.2%                               | +120                               | +7.1%                                | +16                                | 1,990              |
| Support                                  | 836                | 919                | 956                | 953                | +118                               | +14.1%                               | +34                                | +3.7%                                | -3                                 | 1,054              |
| Maintenance/ Technical                   | 103                | 103                | 104                | 102                | -1                                 | -0.7%                                | -1                                 | -0.7%                                | -2                                 | 105                |
| General Support                          | 939                | 1,022              | 1,060              | 1,056              | +117                               | +12.5%                               | +34                                | +3.3%                                | -4                                 | 1,159              |
| Health Care Assistants                   | 799                | 980                | 1,027              | 1,042              | +243                               | +30.4%                               | +62                                | +6.3%                                | +15                                | 1,162              |
| Care, other                              | 30                 | 86                 | 96                 | 96                 | +66                                | +216.4%                              | +10                                | +11.8%                               | +1                                 | 106                |
| Patient & Client Care                    | 830                | 1,066              | 1,123              | 1,139              | +309                               | +37.3%                               | +72                                | +6.8%                                | +16                                | 1,268              |

## WTE Change by Staff Category

■ WTE change since DEC 2019 ■ WTE change since DEC 2021 ■ WTE change since DEC 2022 ■ WTE change since SEP 2022 1,200 1,100 +1,087 1,000 900 800 +713 700 600 500 400 +388 +342 +317 300 +235 +211 200 +156 +150 +117 100

Management & Administrative

Health & Social Care Professionals

+22

Patient & Client Care

General Support

Medical & Dental

Nursing & Midwifery