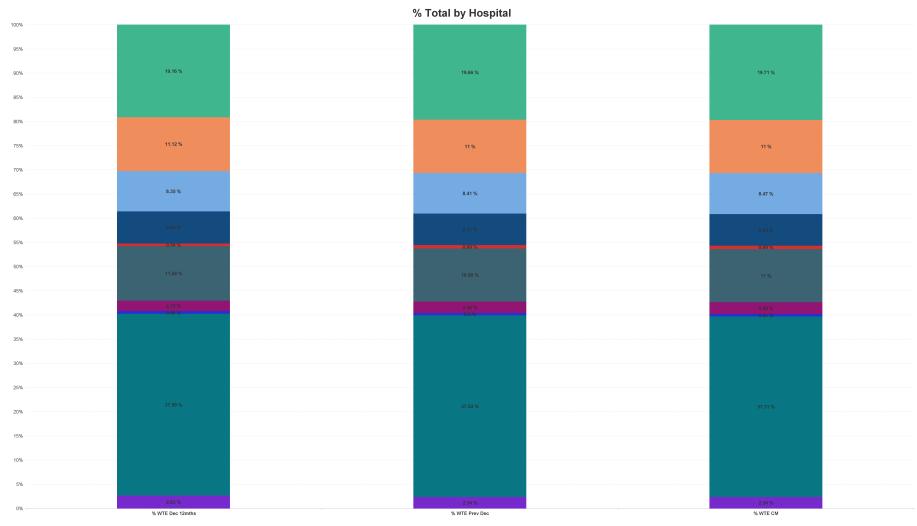

## **Employment Report by Hospital : JAN 2024**

| Hospitals JAN 2024                  | WTE<br>DEC<br>2019 | WTE<br>DEC<br>2022 | WTE<br>DEC<br>2023(1) | WTE<br>JAN<br>2024 | WTE<br>change<br>since<br>DEC 2019 | % WTE<br>Change<br>since Dec<br>2019 | WTE<br>change<br>since<br>DEC 2023<br>(1) | % WTE<br>Change<br>since Dec<br>2023 | WTE<br>change<br>since<br>DEC 2022 | No.<br>JAN<br>2024 |
|-------------------------------------|--------------------|--------------------|-----------------------|--------------------|------------------------------------|--------------------------------------|-------------------------------------------|--------------------------------------|------------------------------------|--------------------|
| Overall                             | 10,527             | 12,723             | 13,946                | 13,996             | +3,469                             | +33.0%                               | +50                                       | +0.4%                                | +1,273                             | 15,694             |
| Cork University                     | 4,014              | 4,782              | 5,235                 | 5,222              | +1,208                             | +30.1%                               | -13                                       | -0.2%                                | +440                               | 5,880              |
| UH Waterford                        | 1,949              | 2,437              | 2,742                 | 2,758              | +809                               | +41.5%                               | +16                                       | +0.6%                                | +321                               | 3,008              |
| UH Kerry                            | 1,114              | 1,415              | 1,535                 | 1,539              | +425                               | +38.2%                               | +5                                        | +0.3%                                | +124                               | 1,741              |
| Mercy University                    | 1,173              | 1,435              | 1,532                 | 1,540              | +367                               | +31.3%                               | +8                                        | +0.5%                                | +105                               | 1,720              |
| South Tipperary General             | 868                | 1,062              | 1,174                 | 1,185              | +318                               | +36.6%                               | +12                                       | +1.0%                                | +123                               | 1,322              |
| South Infirmary Victoria University | 787                | 844                | 908                   | 916                | +129                               | +16.4%                               | +8                                        | +0.9%                                | +72                                | 1,076              |
| Bantry General                      | 266                | 333                | 327                   | 328                | +61                                | +23.1%                               | +1                                        | +0.3%                                | -5                                 | 380                |
| Mallow General                      | 252                | 273                | 329                   | 339                | +87                                | +34.4%                               | +9                                        | +2.9%                                | +65                                | 384                |
| Lourdes Orthopaedic Kilcreene       | 70                 | 71                 | 70                    | 72                 | +2                                 | +2.4%                                | +3                                        | +3.6%                                | +1                                 | 82                 |
| SSWHG HQ                            | 35                 | 69                 | 96                    | 97                 | +63                                | +181.2%                              | +1                                        | +1.4%                                | +28                                | 101                |