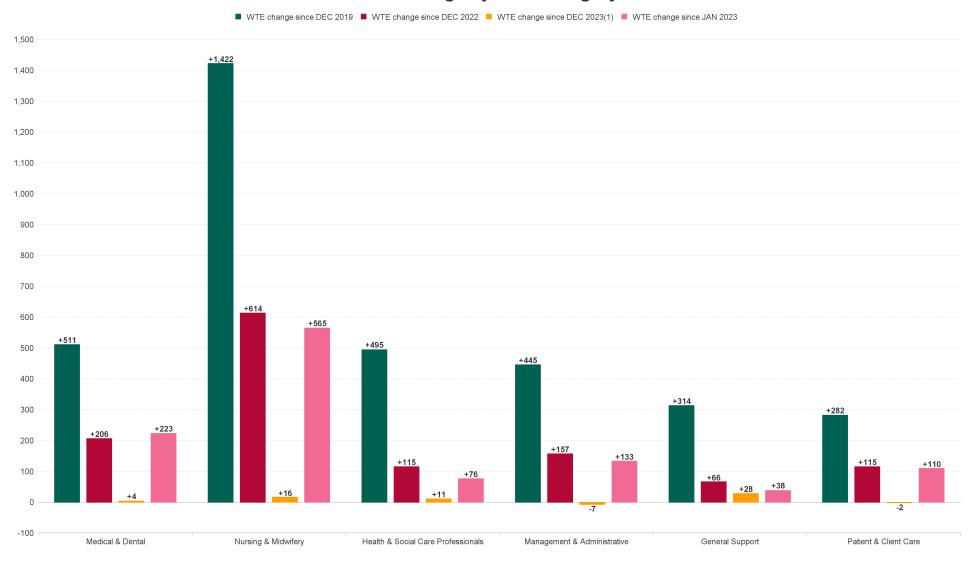

## **Employment by Staff Group JAN 2024**

| Employment by Staff Group JAN 2024     | WTE<br>DEC<br>2019 | WTE<br>DEC<br>2022 | WTE<br>DEC<br>2023(1) | WTE<br>JAN<br>2024 | WTE<br>change<br>since<br>DEC 2019 | % WTE<br>Change<br>since Dec<br>2019 | WTE<br>change<br>since<br>DEC 2023<br>(1) | % WTE<br>Change<br>since Dec<br>2023 | WTE<br>change<br>since<br>DEC 2022 | No.<br>JAN<br>2024 |
|----------------------------------------|--------------------|--------------------|-----------------------|--------------------|------------------------------------|--------------------------------------|-------------------------------------------|--------------------------------------|------------------------------------|--------------------|
| Overall                                | 10,527             | 12,723             | 13,946                | 13,996             | +3,469                             | +33.0%                               | +50                                       | +0.4%                                | +50                                | 15,694             |
| Consultants                            | 478                | 568                | 644                   | 644                | +166                               | +34.8%                               | +0                                        | +0.1%                                | +0                                 | 693                |
| Registrars                             | 509                | 633                | 682                   | 691                | +182                               | +35.8%                               | +9                                        | +1.3%                                | +9                                 | 706                |
| Interns                                | 144                | 178                | 176                   | 175                | +31                                | +21.4%                               | -1                                        | -0.5%                                | -1                                 | 175                |
| Senior House Officer                   | 393                | 446                | 527                   | 524                | +131                               | +33.3%                               | -4                                        | -0.7%                                | -4                                 | 527                |
| SHO/ Interns                           | 537                | 624                | 703                   | 699                | +162                               | +30.1%                               | -5                                        | -0.7%                                | -5                                 | 702                |
| Medical/ Dental, other                 | 9                  | 12                 | 11                    | 10                 | +1                                 | +6.3%                                | -1                                        | -7.6%                                | -1                                 | 16                 |
| Medical & Dental                       | 1,533              | 1,838              | 2,040                 | 2,044              | +511                               | +33.3%                               | +4                                        | +0.2%                                | +4                                 | 2,117              |
| Nurse/ Midwife Manager                 | 858                | 945                | 1,060                 | 1,080              | +222                               | +25.9%                               | +20                                       | +1.8%                                | +20                                | 1,192              |
| Nurse/ Midwife Specialist & AN/MP      | 144                | 257                | 334                   | 334                | +189                               | +131.2%                              | -0                                        | -0.1%                                | -0                                 | 360                |
| Staff Nurse/ Staff Midwife             | 3,124              | 3,759              | 4,181                 | 4,148              | +1,024                             | +32.8%                               | -33                                       | -0.8%                                | -33                                | 4,715              |
| Nursing/ Midwifery Student             | 82                 | 55                 | 33                    | 62                 | -20                                | -24.2%                               | +29                                       | +87.0%                               | +29                                | 213                |
| Nursing/ Midwifery other               | 15                 | 16                 | 21                    | 21                 | +7                                 | +46.8%                               | +1                                        | +3.6%                                | +1                                 | 25                 |
| Nursing & Midwifery                    | 4,223              | 5,032              | 5,629                 | 5,645              | +1,422                             | +33.7%                               | +16                                       | +0.3%                                | +16                                | 6,505              |
| Therapy Professions                    | 311                | 461                | 513                   | 516                | +205                               | +65.7%                               | +3                                        | +0.6%                                | +3                                 | 584                |
| Health Science/ Diagnostics            | 781                | 916                | 940                   | 944                | +163                               | +20.9%                               | +4                                        | +0.5%                                | +4                                 | 1,078              |
| Social Workers                         | 33                 | 47                 | 55                    | 56                 | +24                                | +73.5%                               | +2                                        | +3.1%                                | +2                                 | 61                 |
| Psychologists                          | 2                  | 6                  | 13                    | 12                 | +10                                | +680.7%                              | -1                                        | -7.8%                                | -1                                 | 14                 |
| Pharmacy                               | 129                | 208                | 216                   | 218                | +88                                | +68.5%                               | +2                                        | +0.9%                                | +2                                 | 248                |
| H&SC, Other                            | 24                 | 22                 | 27                    | 28                 | +4                                 | +16.7%                               | +1                                        | +2.8%                                | +1                                 | 28                 |
| Health & Social Care Professionals     | 1,279              | 1,659              | 1,763                 | 1,774              | +495                               | +38.7%                               | +11                                       | +0.6%                                | +11                                | 2,013              |
| Management (VIII & above)              | 50                 | 75                 | 74                    | 75                 | +25                                | +49.8%                               | +1                                        | +1.1%                                | +1                                 | 77                 |
| Administrative/ Supervisory (V to VII) | 265                | 426                | 506                   | 504                | +239                               | +90.4%                               | -2                                        | -0.3%                                | -2                                 | 540                |
| Clerical (III & IV)                    | 1,269              | 1,371              | 1,457                 | 1,450              | +181                               | +14.3%                               | -6                                        | -0.4%                                | -6                                 | 1,614              |
| Management & Administrative            | 1,584              | 1,873              | 2,037                 | 2,030              | +445                               | +28.1%                               | -7                                        | -0.3%                                | -7                                 | 2,231              |
| Support                                | 1,219              | 1,462              | 1,493                 | 1,522              | +304                               | +24.9%                               | +29                                       | +1.9%                                | +29                                | 1,724              |
| Maintenance/ Technical                 | 33                 | 37                 | 43                    | 43                 | +10                                | +31.1%                               | -1                                        | -1.6%                                | -1                                 | 45                 |
| General Support                        | 1,251              | 1,499              | 1,537                 | 1,565              | +314                               | +25.1%                               | +28                                       | +1.8%                                | +28                                | 1,769              |
| Health Care Assistants                 | 642                | 805                | 897                   | 896                | +254                               | +39.6%                               | -2                                        | -0.2%                                | -2                                 | 1,009              |
| Care, other                            | 15                 | 19                 | 44                    | 43                 | +28                                | +182.0%                              | -0                                        | -0.3%                                | -0                                 | 50                 |
| Patient & Client Care                  | 657                | 824                | 941                   | 939                | +282                               | +42.9%                               | -2                                        | -0.2%                                | -2                                 | 1,059              |