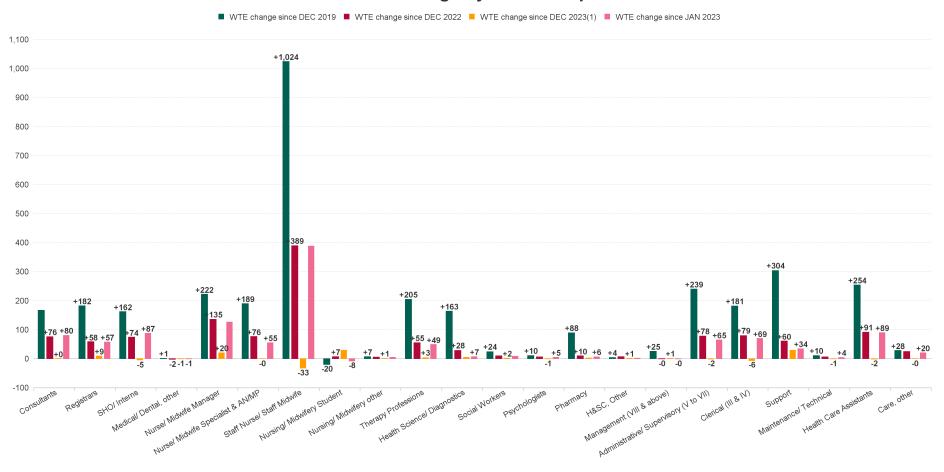

## **Employment by Staff Group JAN 2024**

| Employment by Staff Group JAN 2024     | WTE<br>DEC<br>2019 | WTE<br>DEC<br>2022 | WTE<br>DEC<br>2023(1) | WTE<br>JAN<br>2024 | WTE<br>change<br>since<br>DEC 2019 | % WTE<br>Change<br>since Dec<br>2019 | WTE<br>change<br>since<br>DEC 2023<br>(1) | % WTE<br>Change<br>since Dec<br>2023 | WTE<br>change<br>since<br>DEC 2022 | No.<br>JAN<br>2024 |
|----------------------------------------|--------------------|--------------------|-----------------------|--------------------|------------------------------------|--------------------------------------|-------------------------------------------|--------------------------------------|------------------------------------|--------------------|
| Overall                                | 10,527             | 12,723             | 13,946                | 13,996             | +3,469                             | +33.0%                               | +50                                       | +0.4%                                | +50                                | 15,694             |
| Consultants                            | 478                | 568                | 644                   | 644                | +166                               | +34.8%                               | +0                                        | +0.1%                                | +0                                 | 693                |
| Registrars                             | 509                | 633                | 682                   | 691                | +182                               | +35.8%                               | +9                                        | +1.3%                                | +9                                 | 706                |
| Interns                                | 144                | 178                | 176                   | 175                | +31                                | +21.4%                               | -1                                        | -0.5%                                | -1                                 | 175                |
| Senior House Officer                   | 393                | 446                | 527                   | 524                | +131                               | +33.3%                               | -4                                        | -0.7%                                | -4                                 | 527                |
| SHO/ Interns                           | 537                | 624                | 703                   | 699                | +162                               | +30.1%                               | -5                                        | -0.7%                                | -5                                 | 702                |
| Medical/ Dental, other                 | 9                  | 12                 | 11                    | 10                 | +1                                 | +6.3%                                | -1                                        | -7.6%                                | -1                                 | 16                 |
| Medical & Dental                       | 1,533              | 1,838              | 2,040                 | 2,044              | +511                               | +33.3%                               | +4                                        | +0.2%                                | +4                                 | 2,117              |
| Nurse/ Midwife Manager                 | 858                | 945                | 1,060                 | 1,080              | +222                               | +25.9%                               | +20                                       | +1.8%                                | +20                                | 1,192              |
| Nurse/ Midwife Specialist & AN/MP      | 144                | 257                | 334                   | 334                | +189                               | +131.2%                              | -0                                        | -0.1%                                | -0                                 | 360                |
| Staff Nurse/ Staff Midwife             | 3,124              | 3,759              | 4,181                 | 4,148              | +1,024                             | +32.8%                               | -33                                       | -0.8%                                | -33                                | 4,715              |
| Nursing/ Midwifery Student             | 82                 | 55                 | 33                    | 62                 | -20                                | -24.2%                               | +29                                       | +87.0%                               | +29                                | 213                |
| Nursing/ Midwifery other               | 15                 | 16                 | 21                    | 21                 | +7                                 | +46.8%                               | +1                                        | +3.6%                                | +1                                 | 25                 |
| Nursing & Midwifery                    | 4,223              | 5,032              | 5,629                 | 5,645              | +1,422                             | +33.7%                               | +16                                       | +0.3%                                | +16                                | 6,505              |
| Therapy Professions                    | 311                | 461                | 513                   | 516                | +205                               | +65.7%                               | +3                                        | +0.6%                                | +3                                 | 584                |
| Health Science/ Diagnostics            | 781                | 916                | 940                   | 944                | +163                               | +20.9%                               | +4                                        | +0.5%                                | +4                                 | 1,078              |
| Social Workers                         | 33                 | 47                 | 55                    | 56                 | +24                                | +73.5%                               | +2                                        | +3.1%                                | +2                                 | 61                 |
| Psychologists                          | 2                  | 6                  | 13                    | 12                 | +10                                | +680.7%                              | -1                                        | -7.8%                                | -1                                 | 14                 |
| Pharmacy                               | 129                | 208                | 216                   | 218                | +88                                | +68.5%                               | +2                                        | +0.9%                                | +2                                 | 248                |
| H&SC, Other                            | 24                 | 22                 | 27                    | 28                 | +4                                 | +16.7%                               | +1                                        | +2.8%                                | +1                                 | 28                 |
| Health & Social Care Professionals     | 1,279              | 1,659              | 1,763                 | 1,774              | +495                               | +38.7%                               | +11                                       | +0.6%                                | +11                                | 2,013              |
| Management (VIII & above)              | 50                 | 75                 | 74                    | 75                 | +25                                | +49.8%                               | +1                                        | +1.1%                                | +1                                 | 77                 |
| Administrative/ Supervisory (V to VII) | 265                | 426                | 506                   | 504                | +239                               | +90.4%                               | -2                                        | -0.3%                                | -2                                 | 540                |
| Clerical (III & IV)                    | 1,269              | 1,371              | 1,457                 | 1,450              | +181                               | +14.3%                               | -6                                        | -0.4%                                | -6                                 | 1,614              |
| Management & Administrative            | 1,584              | 1,873              | 2,037                 | 2,030              | +445                               | +28.1%                               | -7                                        | -0.3%                                | -7                                 | 2,231              |
| Support                                | 1,219              | 1,462              | 1,493                 | 1,522              | +304                               | +24.9%                               | +29                                       | +1.9%                                | +29                                | 1,724              |
| Maintenance/ Technical                 | 33                 | 37                 | 43                    | 43                 | +10                                | +31.1%                               | -1                                        | -1.6%                                | -1                                 | 45                 |
| General Support                        | 1,251              | 1,499              | 1,537                 | 1,565              | +314                               | +25.1%                               | +28                                       | +1.8%                                | +28                                | 1,769              |
| Health Care Assistants                 | 642                | 805                | 897                   | 896                | +254                               | +39.6%                               | -2                                        | -0.2%                                | -2                                 | 1,009              |
| Care, other                            | 15                 | 19                 | 44                    | 43                 | +28                                | +182.0%                              | -0                                        | -0.3%                                | -0                                 | 50                 |
| Patient & Client Care                  | 657                | 824                | 941                   | 939                | +282                               | +42.9%                               | -2                                        | -0.2%                                | -2                                 | 1,059              |