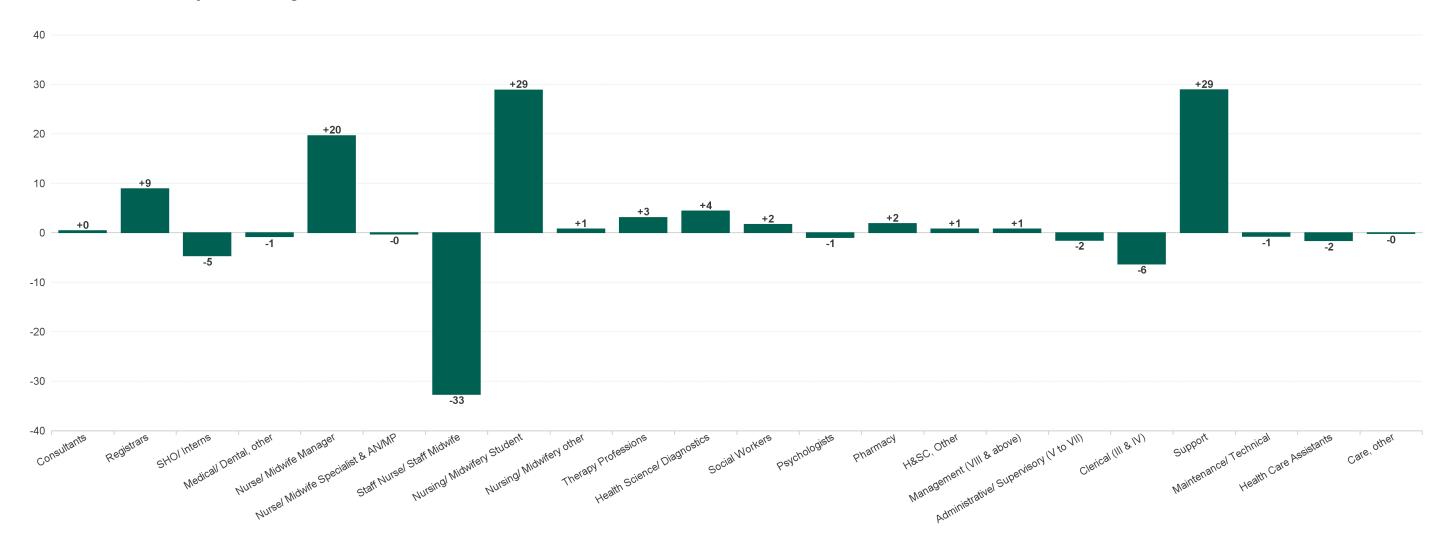

## **Employment by Staff Group JAN 2024**

| Employment by Staff Group JAN 2024     | WTE<br>DEC<br>2019 | WTE<br>DEC<br>2022 | WTE<br>DEC<br>2023(1) | WTE<br>JAN<br>2024 | WTE<br>change<br>since<br>DEC 2019 | % WTE<br>Change<br>since Dec<br>2019 | WTE<br>change<br>since<br>DEC 2023<br>(1) | % WTE<br>Change<br>since Dec<br>2023 | WTE<br>change<br>since<br>DEC 2022 | No.<br>JAN<br>2024 |
|----------------------------------------|--------------------|--------------------|-----------------------|--------------------|------------------------------------|--------------------------------------|-------------------------------------------|--------------------------------------|------------------------------------|--------------------|
| Overall                                | 10,527             | 12,723             | 13,946                | 13,996             | +3,469                             | +33.0%                               | +50                                       | +0.4%                                | +50                                | 15,694             |
| Consultants                            | 478                | 568                | 644                   | 644                | +166                               | +34.8%                               | +0                                        | +0.1%                                | +0                                 | 693                |
| Registrars                             | 509                | 633                | 682                   | 691                | +182                               | +35.8%                               | +9                                        | +1.3%                                | +9                                 | 706                |
| Interns                                | 144                | 178                | 176                   | 175                | +31                                | +21.4%                               | -1                                        | -0.5%                                | -1                                 | 175                |
| Senior House Officer                   | 393                | 446                | 527                   | 524                | +131                               | +33.3%                               | -4                                        | -0.7%                                | -4                                 | 527                |
| SHO/ Interns                           | 537                | 624                | 703                   | 699                | +162                               | +30.1%                               | -5                                        | -0.7%                                | -5                                 | 702                |
| Medical/ Dental, other                 | 9                  | 12                 | 11                    | 10                 | +1                                 | +6.3%                                | -1                                        | -7.6%                                | -1                                 | 16                 |
| Medical & Dental                       | 1,533              | 1,838              | 2,040                 | 2,044              | +511                               | +33.3%                               | +4                                        | +0.2%                                | +4                                 | 2,117              |
| Nurse/ Midwife Manager                 | 858                | 945                | 1,060                 | 1,080              | +222                               | +25.9%                               | +20                                       | +1.8%                                | +20                                | 1,192              |
| Nurse/ Midwife Specialist & AN/MP      | 144                | 257                | 334                   | 334                | +189                               | +131.2%                              | -0                                        | -0.1%                                | -0                                 | 360                |
| Staff Nurse/ Staff Midwife             | 3,124              | 3,759              | 4,181                 | 4,148              | +1,024                             | +32.8%                               | -33                                       | -0.8%                                | -33                                | 4,715              |
| Nursing/ Midwifery Student             | 82                 | 55                 | 33                    | 62                 | -20                                | -24.2%                               | +29                                       | +87.0%                               | +29                                | 213                |
| Nursing/ Midwifery other               | 15                 | 16                 | 21                    | 21                 | +7                                 | +46.8%                               | +1                                        | +3.6%                                | +1                                 | 25                 |
| Nursing & Midwifery                    | 4,223              | 5,032              | 5,629                 | 5,645              | +1,422                             | +33.7%                               | +16                                       | +0.3%                                | +16                                | 6,505              |
| Therapy Professions                    | 311                | 461                | 513                   | 516                | +205                               | +65.7%                               | +3                                        | +0.6%                                | +3                                 | 584                |
| Health Science/ Diagnostics            | 781                | 916                | 940                   | 944                | +163                               | +20.9%                               | +4                                        | +0.5%                                | +4                                 | 1,078              |
| Social Workers                         | 33                 | 47                 | 55                    | 56                 | +24                                | +73.5%                               | +2                                        | +3.1%                                | +2                                 | 61                 |
| Psychologists                          | 2                  | 6                  | 13                    | 12                 | +10                                | +680.7%                              | -1                                        | -7.8%                                | -1                                 | 14                 |
| Pharmacy                               | 129                | 208                | 216                   | 218                | +88                                | +68.5%                               | +2                                        | +0.9%                                | +2                                 | 248                |
| H&SC, Other                            | 24                 | 22                 | 27                    | 28                 | +4                                 | +16.7%                               | +1                                        | +2.8%                                | +1                                 | 28                 |
| Health & Social Care Professionals     | 1,279              | 1,659              | 1,763                 | 1,774              | +495                               | +38.7%                               | +11                                       | +0.6%                                | +11                                | 2,013              |
| Management (VIII & above)              | 50                 | 75                 | 74                    | 75                 | +25                                | +49.8%                               | +1                                        | +1.1%                                | +1                                 | 77                 |
| Administrative/ Supervisory (V to VII) | 265                | 426                | 506                   | 504                | +239                               | +90.4%                               | -2                                        | -0.3%                                | -2                                 | 540                |
| Clerical (III & IV)                    | 1,269              | 1,371              | 1,457                 | 1,450              | +181                               | +14.3%                               | -6                                        | -0.4%                                | -6                                 | 1,614              |
| Management & Administrative            | 1,584              | 1,873              | 2,037                 | 2,030              | +445                               | +28.1%                               | -7                                        | -0.3%                                | -7                                 | 2,231              |
| Support                                | 1,219              | 1,462              | 1,493                 | 1,522              | +304                               | +24.9%                               | +29                                       | +1.9%                                | +29                                | 1,724              |
| Maintenance/ Technical                 | 33                 | 37                 | 43                    | 43                 | +10                                | +31.1%                               | -1                                        | -1.6%                                | -1                                 | 45                 |
| General Support                        | 1,251              | 1,499              | 1,537                 | 1,565              | +314                               | +25.1%                               | +28                                       | +1.8%                                | +28                                | 1,769              |
| Health Care Assistants                 | 642                | 805                | 897                   | 896                | +254                               | +39.6%                               | -2                                        | -0.2%                                | -2                                 | 1,009              |
| Care, other                            | 15                 | 19                 | 44                    | 43                 | +28                                | +182.0%                              | -0                                        | -0.3%                                | -0                                 | 50                 |
| Patient & Client Care                  | 657                | 824                | 941                   | 939                | +282                               | +42.9%                               | -2                                        | -0.2%                                | -2                                 | 1,059              |