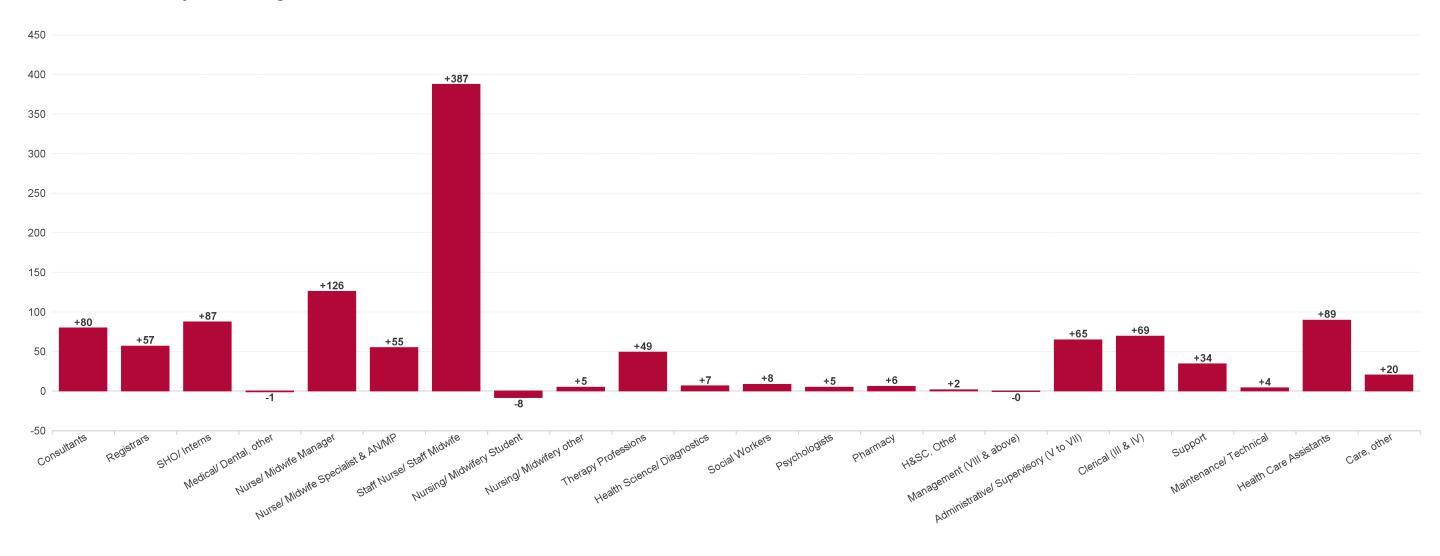

## **Employment by Staff Group JAN 2024**

| Employment by Staff Group JAN 2024     | WTE<br>DEC<br>2019 | WTE<br>DEC<br>2022 | WTE<br>DEC<br>2023(1) | WTE<br>JAN<br>2024 | WTE<br>change<br>since<br>DEC 2019 | % WTE<br>Change<br>since Dec<br>2019 | WTE<br>change<br>since<br>DEC 2023<br>(1) | % WTE<br>Change<br>since Dec<br>2023 | WTE<br>change<br>since<br>DEC 2022 | No.<br>JAN<br>2024 |
|----------------------------------------|--------------------|--------------------|-----------------------|--------------------|------------------------------------|--------------------------------------|-------------------------------------------|--------------------------------------|------------------------------------|--------------------|
| Overall                                | 10,527             | 12,723             | 13,946                | 13,996             | +3,469                             | +33.0%                               | +50                                       | +0.4%                                | +50                                | 15,694             |
| Consultants                            | 478                | 568                | 644                   | 644                | +166                               | +34.8%                               | +0                                        | +0.1%                                | +0                                 | 693                |
| Registrars                             | 509                | 633                | 682                   | 691                | +182                               | +35.8%                               | +9                                        | +1.3%                                | +9                                 | 706                |
| Interns                                | 144                | 178                | 176                   | 175                | +31                                | +21.4%                               | -1                                        | -0.5%                                | -1                                 | 175                |
| Senior House Officer                   | 393                | 446                | 527                   | 524                | +131                               | +33.3%                               | -4                                        | -0.7%                                | -4                                 | 527                |
| SHO/ Interns                           | 537                | 624                | 703                   | 699                | +162                               | +30.1%                               | -5                                        | -0.7%                                | -5                                 | 702                |
| Medical/ Dental, other                 | 9                  | 12                 | 11                    | 10                 | +1                                 | +6.3%                                | -1                                        | -7.6%                                | -1                                 | 16                 |
| Medical & Dental                       | 1,533              | 1,838              | 2,040                 | 2,044              | +511                               | +33.3%                               | +4                                        | +0.2%                                | +4                                 | 2,117              |
| Nurse/ Midwife Manager                 | 858                | 945                | 1,060                 | 1,080              | +222                               | +25.9%                               | +20                                       | +1.8%                                | +20                                | 1,192              |
| Nurse/ Midwife Specialist & AN/MP      | 144                | 257                | 334                   | 334                | +189                               | +131.2%                              | -0                                        | -0.1%                                | -0                                 | 360                |
| Staff Nurse/ Staff Midwife             | 3,124              | 3,759              | 4,181                 | 4,148              | +1,024                             | +32.8%                               | -33                                       | -0.8%                                | -33                                | 4,715              |
| Nursing/ Midwifery Student             | 82                 | 55                 | 33                    | 62                 | -20                                | -24.2%                               | +29                                       | +87.0%                               | +29                                | 213                |
| Nursing/ Midwifery other               | 15                 | 16                 | 21                    | 21                 | +7                                 | +46.8%                               | +1                                        | +3.6%                                | +1                                 | 25                 |
| Nursing & Midwifery                    | 4,223              | 5,032              | 5,629                 | 5,645              | +1,422                             | +33.7%                               | +16                                       | +0.3%                                | +16                                | 6,505              |
| Therapy Professions                    | 311                | 461                | 513                   | 516                | +205                               | +65.7%                               | +3                                        | +0.6%                                | +3                                 | 584                |
| Health Science/ Diagnostics            | 781                | 916                | 940                   | 944                | +163                               | +20.9%                               | +4                                        | +0.5%                                | +4                                 | 1,078              |
| Social Workers                         | 33                 | 47                 | 55                    | 56                 | +24                                | +73.5%                               | +2                                        | +3.1%                                | +2                                 | 61                 |
| Psychologists                          | 2                  | 6                  | 13                    | 12                 | +10                                | +680.7%                              | -1                                        | -7.8%                                | -1                                 | 14                 |
| Pharmacy                               | 129                | 208                | 216                   | 218                | +88                                | +68.5%                               | +2                                        | +0.9%                                | +2                                 | 248                |
| H&SC, Other                            | 24                 | 22                 | 27                    | 28                 | +4                                 | +16.7%                               | +1                                        | +2.8%                                | +1                                 | 28                 |
| Health & Social Care Professionals     | 1,279              | 1,659              | 1,763                 | 1,774              | +495                               | +38.7%                               | +11                                       | +0.6%                                | +11                                | 2,013              |
| Management (VIII & above)              | 50                 | 75                 | 74                    | 75                 | +25                                | +49.8%                               | +1                                        | +1.1%                                | +1                                 | 77                 |
| Administrative/ Supervisory (V to VII) | 265                | 426                | 506                   | 504                | +239                               | +90.4%                               | -2                                        | -0.3%                                | -2                                 | 540                |
| Clerical (III & IV)                    | 1,269              | 1,371              | 1,457                 | 1,450              | +181                               | +14.3%                               | -6                                        | -0.4%                                | -6                                 | 1,614              |
| Management & Administrative            | 1,584              | 1,873              | 2,037                 | 2,030              | +445                               | +28.1%                               | -7                                        | -0.3%                                | -7                                 | 2,231              |
| Support                                | 1,219              | 1,462              | 1,493                 | 1,522              | +304                               | +24.9%                               | +29                                       | +1.9%                                | +29                                | 1,724              |
| Maintenance/ Technical                 | 33                 | 37                 | 43                    | 43                 | +10                                | +31.1%                               | -1                                        | -1.6%                                | -1                                 | 45                 |
| General Support                        | 1,251              | 1,499              | 1,537                 | 1,565              | +314                               | +25.1%                               | +28                                       | +1.8%                                | +28                                | 1,769              |
| Health Care Assistants                 | 642                | 805                | 897                   | 896                | +254                               | +39.6%                               | -2                                        | -0.2%                                | -2                                 | 1,009              |
| Care, other                            | 15                 | 19                 | 44                    | 43                 | +28                                | +182.0%                              | -0                                        | -0.3%                                | -0                                 | 50                 |
| Patient & Client Care                  | 657                | 824                | 941                   | 939                | +282                               | +42.9%                               | -2                                        | -0.2%                                | -2                                 | 1,059              |

## **WTE Change by Staff Category**