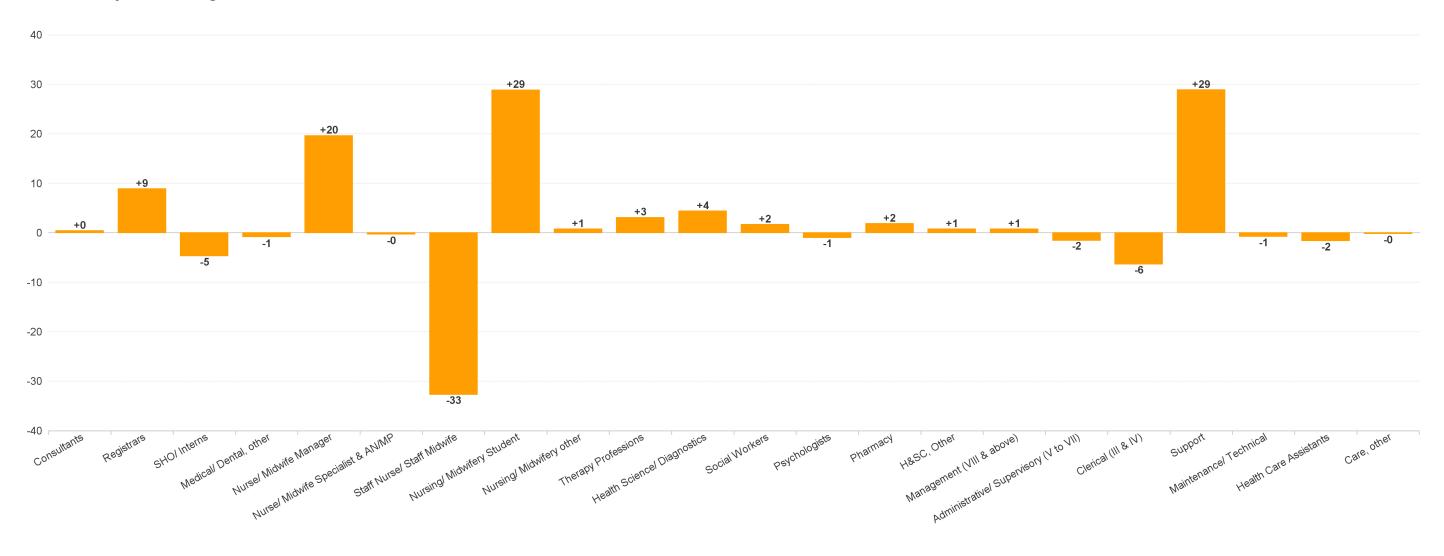

## **Employment by Staff Group JAN 2024**

| Employment by Staff Group JAN 2024     | WTE<br>DEC<br>2019 | WTE<br>DEC<br>2022 | WTE<br>DEC<br>2023(1) | WTE<br>JAN<br>2024 | WTE<br>change<br>since<br>DEC 2019 | % WTE<br>Change<br>since Dec<br>2019 | WTE<br>change<br>since<br>DEC 2023<br>(1) | % WTE<br>Change<br>since Dec<br>2023 | WTE<br>change<br>since<br>DEC 2022 | No.<br>JAN<br>2024 |
|----------------------------------------|--------------------|--------------------|-----------------------|--------------------|------------------------------------|--------------------------------------|-------------------------------------------|--------------------------------------|------------------------------------|--------------------|
| Overall                                | 10,527             | 12,723             | 13,946                | 13,996             | +3,469                             | +33.0%                               | +50                                       | +0.4%                                | +50                                | 15,694             |
| Consultants                            | 478                | 568                | 644                   | 644                | +166                               | +34.8%                               | +0                                        | +0.1%                                | +0                                 | 693                |
| Registrars                             | 509                | 633                | 682                   | 691                | +182                               | +35.8%                               | +9                                        | +1.3%                                | +9                                 | 706                |
| Interns                                | 144                | 178                | 176                   | 175                | +31                                | +21.4%                               | -1                                        | -0.5%                                | -1                                 | 175                |
| Senior House Officer                   | 393                | 446                | 527                   | 524                | +131                               | +33.3%                               | -4                                        | -0.7%                                | -4                                 | 527                |
| SHO/ Interns                           | 537                | 624                | 703                   | 699                | +162                               | +30.1%                               | -5                                        | -0.7%                                | -5                                 | 702                |
| Medical/ Dental, other                 | 9                  | 12                 | 11                    | 10                 | +1                                 | +6.3%                                | -1                                        | -7.6%                                | -1                                 | 16                 |
| Medical & Dental                       | 1,533              | 1,838              | 2,040                 | 2,044              | +511                               | +33.3%                               | +4                                        | +0.2%                                | +4                                 | 2,117              |
| Nurse/ Midwife Manager                 | 858                | 945                | 1,060                 | 1,080              | +222                               | +25.9%                               | +20                                       | +1.8%                                | +20                                | 1,192              |
| Nurse/ Midwife Specialist & AN/MP      | 144                | 257                | 334                   | 334                | +189                               | +131.2%                              | -0                                        | -0.1%                                | -0                                 | 360                |
| Staff Nurse/ Staff Midwife             | 3,124              | 3,759              | 4,181                 | 4,148              | +1,024                             | +32.8%                               | -33                                       | -0.8%                                | -33                                | 4,715              |
| Nursing/ Midwifery Student             | 82                 | 55                 | 33                    | 62                 | -20                                | -24.2%                               | +29                                       | +87.0%                               | +29                                | 213                |
| Nursing/ Midwifery other               | 15                 | 16                 | 21                    | 21                 | +7                                 | +46.8%                               | +1                                        | +3.6%                                | +1                                 | 25                 |
| Nursing & Midwifery                    | 4,223              | 5,032              | 5,629                 | 5,645              | +1,422                             | +33.7%                               | +16                                       | +0.3%                                | +16                                | 6,505              |
| Therapy Professions                    | 311                | 461                | 513                   | 516                | +205                               | +65.7%                               | +3                                        | +0.6%                                | +3                                 | 584                |
| Health Science/ Diagnostics            | 781                | 916                | 940                   | 944                | +163                               | +20.9%                               | +4                                        | +0.5%                                | +4                                 | 1,078              |
| Social Workers                         | 33                 | 47                 | 55                    | 56                 | +24                                | +73.5%                               | +2                                        | +3.1%                                | +2                                 | 61                 |
| Psychologists                          | 2                  | 6                  | 13                    | 12                 | +10                                | +680.7%                              | -1                                        | -7.8%                                | -1                                 | 14                 |
| Pharmacy                               | 129                | 208                | 216                   | 218                | +88                                | +68.5%                               | +2                                        | +0.9%                                | +2                                 | 248                |
| H&SC, Other                            | 24                 | 22                 | 27                    | 28                 | +4                                 | +16.7%                               | +1                                        | +2.8%                                | +1                                 | 28                 |
| Health & Social Care Professionals     | 1,279              | 1,659              | 1,763                 | 1,774              | +495                               | +38.7%                               | +11                                       | +0.6%                                | +11                                | 2,013              |
| Management (VIII & above)              | 50                 | 75                 | 74                    | 75                 | +25                                | +49.8%                               | +1                                        | +1.1%                                | +1                                 | 77                 |
| Administrative/ Supervisory (V to VII) | 265                | 426                | 506                   | 504                | +239                               | +90.4%                               | -2                                        | -0.3%                                | -2                                 | 540                |
| Clerical (III & IV)                    | 1,269              | 1,371              | 1,457                 | 1,450              | +181                               | +14.3%                               | -6                                        | -0.4%                                | -6                                 | 1,614              |
| Management & Administrative            | 1,584              | 1,873              | 2,037                 | 2,030              | +445                               | +28.1%                               | -7                                        | -0.3%                                | -7                                 | 2,231              |
| Support                                | 1,219              | 1,462              | 1,493                 | 1,522              | +304                               | +24.9%                               | +29                                       | +1.9%                                | +29                                | 1,724              |
| Maintenance/ Technical                 | 33                 | 37                 | 43                    | 43                 | +10                                | +31.1%                               | -1                                        | -1.6%                                | -1                                 | 45                 |
| General Support                        | 1,251              | 1,499              | 1,537                 | 1,565              | +314                               | +25.1%                               | +28                                       | +1.8%                                | +28                                | 1,769              |
| Health Care Assistants                 | 642                | 805                | 897                   | 896                | +254                               | +39.6%                               | -2                                        | -0.2%                                | -2                                 | 1,009              |
| Care, other                            | 15                 | 19                 | 44                    | 43                 | +28                                | +182.0%                              | -0                                        | -0.3%                                | -0                                 | 50                 |
| Patient & Client Care                  | 657                | 824                | 941                   | 939                | +282                               | +42.9%                               | -2                                        | -0.2%                                | -2                                 | 1,059              |

## **WTE Change by Staff Category**