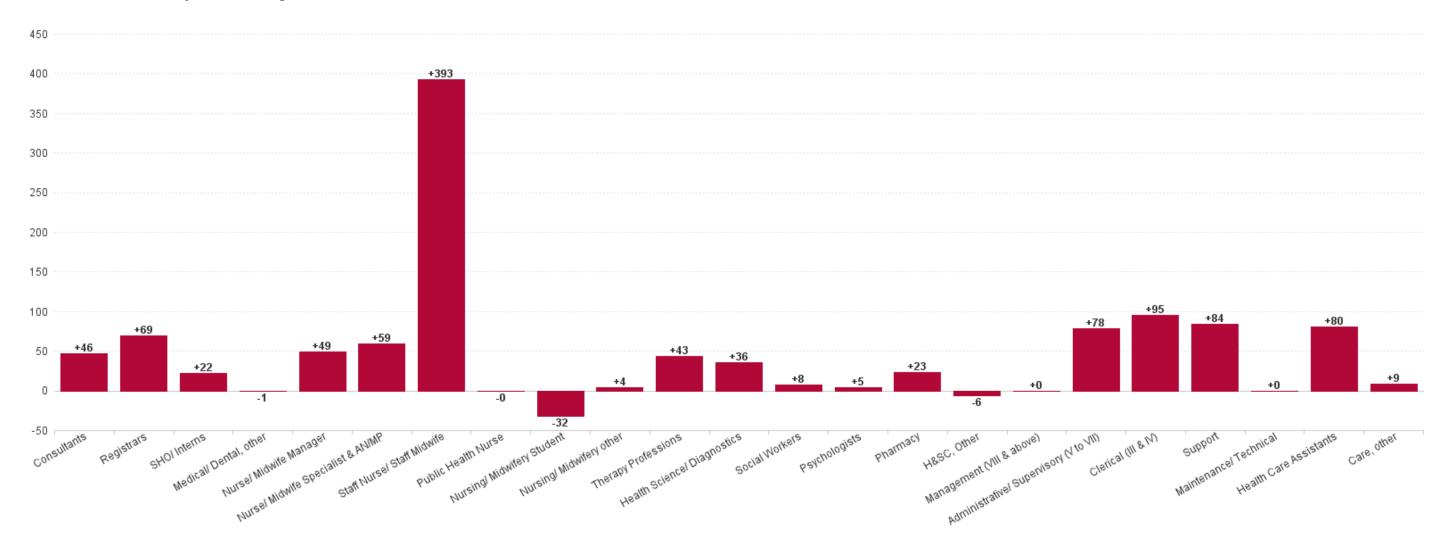

## **Employment by Staff Group APR 2023**

| APR 2023                                 | WTE DEC 2019 | WTE DEC<br>2022 | WTE<br>MAR<br>2023 | WTE APR<br>2023 | WTE<br>change<br>since DEC<br>2019 | WTE<br>change<br>since DEC<br>2022 | WTE<br>change<br>since MAR<br>2023 | No.<br>APR<br>2023 |
|------------------------------------------|--------------|-----------------|--------------------|-----------------|------------------------------------|------------------------------------|------------------------------------|--------------------|
| Overall                                  | 10,527       | 12,723          | 13,081             | 13,211          | +2,683                             | +488                               | +129                               | 14,849             |
| Consultants                              | 478          | 568             | 582                | 593             | +115                               | +25                                | +11                                | 634                |
| Registrars                               | 509          | 633             | 645                | 646             | +137                               | +13                                | +2                                 | 662                |
| SHO/ Interns                             | 537          | 624             | 623                | 631             | +94                                | +7                                 | +8                                 | 671                |
| Medical/ Dental, other                   | 9            | 12              | 11                 | 10              | +1                                 | -2                                 | -1                                 | 14                 |
| Medical & Dental                         | 1,533        | 1,838           | 1,862              | 1,880           | +347                               | +43                                | +19                                | 1,981              |
| Nurse/ Midwife Manager                   | 858          | 945             | 977                | 968             | +110                               | +23                                | -10                                | 1,071              |
| Nurse/ Midwife Specialist & AN/MP        | 144          | 257             | 298                | 299             | +155                               | +42                                | +2                                 | 324                |
| Staff Nurse/ Staff Midwife               | 3,124        | 3,759           | 3,802              | 3,876           | +752                               | +118                               | +74                                | 4,454              |
| Nursing/ Midwifery awaiting registration | 23           | 9               | 14                 | 4               | -19                                | -5                                 | -11                                | 4                  |
| Post-registration Nurse/ Midwife Student | 29           | 10              | 8                  | 7               | -22                                | -3                                 | -1                                 | 7                  |
| Pre-registration Nurse/ Midwife Intern   | 30           | 37              | 86                 | 83              | +53                                | +46                                | -3                                 | 172                |
| Nursing/ Midwifery Student               | 82           | 55              | 109                | 94              | +12                                | +39                                | -15                                | 183                |
| Nursing/ Midwifery other                 | 15           | 16              | 18                 | 18              | +3                                 | +2                                 | +0                                 | 23                 |
| Nursing & Midwifery                      | 4,223        | 5,032           | 5,204              | 5,255           | +1,032                             | +224                               | +51                                | 6,055              |
| Therapy Professions                      | 311          | 461             | 478                | 470             | +158                               | +9                                 | -9                                 | 539                |
| Health Science/ Diagnostics              | 781          | 916             | 926                | 932             | +152                               | +17                                | +7                                 | 1,070              |
| Social Workers                           | 33           | 47              | 48                 | 47              | +15                                | +1                                 | -0                                 | 53                 |
| Psychologists                            | 2            | 6               | 8                  | 8               | +6                                 | +2                                 | +0                                 | 9                  |
| Pharmacy                                 | 129          | 208             | 210                | 213             | +84                                | +5                                 | +3                                 | 241                |
| H&SC, Other                              | 24           | 22              | 25                 | 25              | +1                                 | +3                                 | +0                                 | 25                 |
| Health & Social Care Professionals       | 1,279        | 1,659           | 1,694              | 1,695           | +416                               | +37                                | +1                                 | 1,937              |
| Management (VIII & above)                | 50           | 75              | 76                 | 75              | +25                                | -0                                 | -1                                 | 76                 |
| Administrative/ Supervisory (V to VII)   | 265          | 426             | 459                | 458             | +193                               | +31                                | -1                                 | 492                |
| Clerical (III & IV)                      | 1,269        | 1,371           | 1,416              | 1,430           | +161                               | +59                                | +14                                | 1,602              |
| Management & Administrative              | 1,584        | 1,873           | 1,950              | 1,963           | +379                               | +90                                | +12                                | 2,170              |
| Support                                  | 1,219        | 1,462           | 1,461              | 1,501           | +283                               | +40                                | +41                                | 1,684              |
| Maintenance/ Technical                   | 33           | 37              | 40                 | 40              | +7                                 | +3                                 | -0                                 | 41                 |
| General Support                          | 1,251        | 1,499           | 1,501              | 1,541           | +290                               | +43                                | +40                                | 1,725              |
| Health Care Assistants                   | 642          | 805             | 847                | 852             | +211                               | +48                                | +5                                 | 951                |
| Care, other                              | 15           | 19              | 23                 | 23              | +8                                 | +4                                 | -0                                 | 30                 |
| Patient & Client Care                    | 657          | 824             | 870                | 875             | +218                               | +52                                | +5                                 | 981                |

## WTE Change by Staff Category