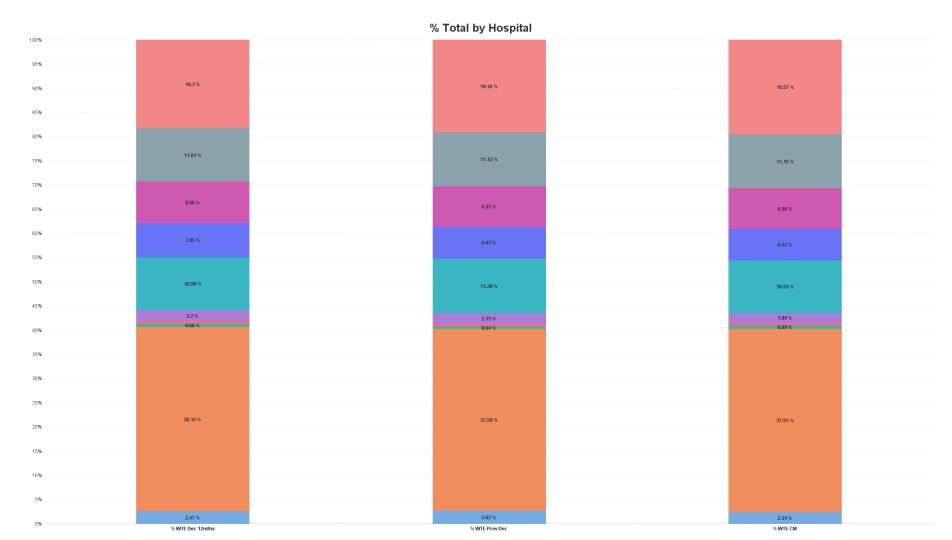

# **Employment Report by Hospital : APR 2023**

| APR 2023                            | WTE DEC<br>2019 | WTE DEC<br>2022 | WTE<br>MAR<br>2023 | WTE APR<br>2023 | WTE<br>change<br>since DEC<br>2019 | WTE<br>change<br>since DEC<br>2022 | WTE<br>change<br>since MAR<br>2023 | No.<br>APR<br>2023 |
|-------------------------------------|-----------------|-----------------|--------------------|-----------------|------------------------------------|------------------------------------|------------------------------------|--------------------|
| Overall                             | 10,527          | 12,723          | 13,081             | 13,211          | +2,683                             | +488                               | +129                               | 14,849             |
| Cork University                     | 4,014           | 4,782           | 4,920              | 5,008           | +994                               | +226                               | +88                                | 5,655              |
| UH Waterford                        | 1,949           | 2,437           | 2,555              | 2,586           | +637                               | +148                               | +30                                | 2,815              |
| UH Kerry                            | 1,114           | 1,415           | 1,470              | 1,472           | +358                               | +57                                | +2                                 | 1,675              |
| Mercy University                    | 1,173           | 1,435           | 1,452              | 1,444           | +272                               | +9                                 | -8                                 | 1,628              |
| South Tipperary General             | 868             | 1,062           | 1,096              | 1,104           | +237                               | +42                                | +9                                 | 1,225              |
| South Infirmary Victoria University | 787             | 844             | 859                | 861             | +75                                | +17                                | +2                                 | 1,021              |
| Bantry General                      | 266             | 333             | 309                | 310             | +43                                | -24                                | +1                                 | 353                |
| Mallow General                      | 252             | 273             | 253                | 262             | +10                                | -11                                | +10                                | 298                |
| Lourdes Orthopaedic Kilcreene       | 70              | 71              | 71                 | 72              | +1                                 | +1                                 | +0                                 | 82                 |
| Hospital Group HQ                   | 35              | 69              | 97                 | 91              | +56                                | +22                                | -6                                 | 97                 |