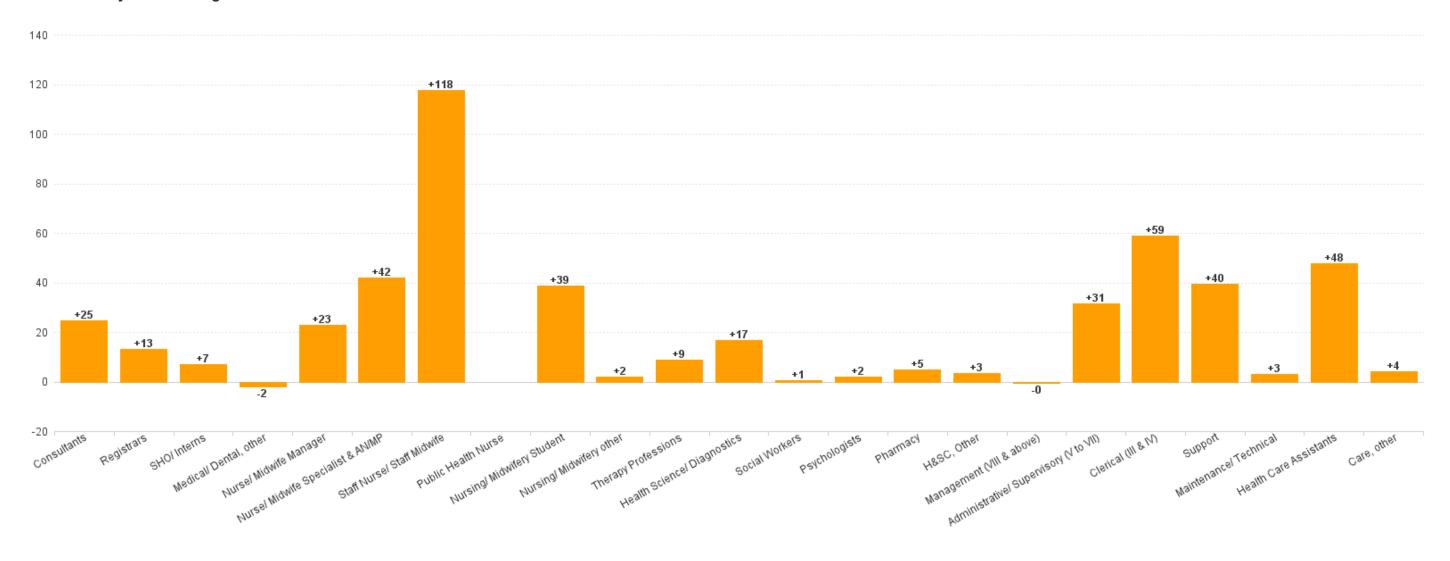

## **Employment by Staff Group APR 2023**

| APR 2023                                 | WTE DEC 2019 | WTE DEC<br>2022 | WTE<br>MAR<br>2023 | WTE APR<br>2023 | WTE<br>change<br>since DEC<br>2019 | WTE<br>change<br>since DEC<br>2022 | WTE<br>change<br>since MAR<br>2023 | No.<br>APR<br>2023 |
|------------------------------------------|--------------|-----------------|--------------------|-----------------|------------------------------------|------------------------------------|------------------------------------|--------------------|
| Overall                                  | 10,527       | 12,723          | 13,081             | 13,211          | +2,683                             | +488                               | +129                               | 14,849             |
| Consultants                              | 478          | 568             | 582                | 593             | +115                               | +25                                | +11                                | 634                |
| Registrars                               | 509          | 633             | 645                | 646             | +137                               | +13                                | +2                                 | 662                |
| SHO/ Interns                             | 537          | 624             | 623                | 631             | +94                                | +7                                 | +8                                 | 671                |
| Medical/ Dental, other                   | 9            | 12              | 11                 | 10              | +1                                 | -2                                 | -1                                 | 14                 |
| Medical & Dental                         | 1,533        | 1,838           | 1,862              | 1,880           | +347                               | +43                                | +19                                | 1,981              |
| Nurse/ Midwife Manager                   | 858          | 945             | 977                | 968             | +110                               | +23                                | -10                                | 1,071              |
| Nurse/ Midwife Specialist & AN/MP        | 144          | 257             | 298                | 299             | +155                               | +42                                | +2                                 | 324                |
| Staff Nurse/ Staff Midwife               | 3,124        | 3,759           | 3,802              | 3,876           | +752                               | +118                               | +74                                | 4,454              |
| Nursing/ Midwifery awaiting registration | 23           | 9               | 14                 | 4               | -19                                | -5                                 | -11                                | 4                  |
| Post-registration Nurse/ Midwife Student | 29           | 10              | 8                  | 7               | -22                                | -3                                 | -1                                 | 7                  |
| Pre-registration Nurse/ Midwife Intern   | 30           | 37              | 86                 | 83              | +53                                | +46                                | -3                                 | 172                |
| Nursing/ Midwifery Student               | 82           | 55              | 109                | 94              | +12                                | +39                                | -15                                | 183                |
| Nursing/ Midwifery other                 | 15           | 16              | 18                 | 18              | +3                                 | +2                                 | +0                                 | 23                 |
| Nursing & Midwifery                      | 4,223        | 5,032           | 5,204              | 5,255           | +1,032                             | +224                               | +51                                | 6,055              |
| Therapy Professions                      | 311          | 461             | 478                | 470             | +158                               | +9                                 | -9                                 | 539                |
| Health Science/ Diagnostics              | 781          | 916             | 926                | 932             | +152                               | +17                                | +7                                 | 1,070              |
| Social Workers                           | 33           | 47              | 48                 | 47              | +15                                | +1                                 | -0                                 | 53                 |
| Psychologists                            | 2            | 6               | 8                  | 8               | +6                                 | +2                                 | +0                                 | 9                  |
| Pharmacy                                 | 129          | 208             | 210                | 213             | +84                                | +5                                 | +3                                 | 241                |
| H&SC, Other                              | 24           | 22              | 25                 | 25              | +1                                 | +3                                 | +0                                 | 25                 |
| Health & Social Care Professionals       | 1,279        | 1,659           | 1,694              | 1,695           | +416                               | +37                                | +1                                 | 1,937              |
| Management (VIII & above)                | 50           | 75              | 76                 | 75              | +25                                | -0                                 | -1                                 | 76                 |
| Administrative/ Supervisory (V to VII)   | 265          | 426             | 459                | 458             | +193                               | +31                                | -1                                 | 492                |
| Clerical (III & IV)                      | 1,269        | 1,371           | 1,416              | 1,430           | +161                               | +59                                | +14                                | 1,602              |
| Management & Administrative              | 1,584        | 1,873           | 1,950              | 1,963           | +379                               | +90                                | +12                                | 2,170              |
| Support                                  | 1,219        | 1,462           | 1,461              | 1,501           | +283                               | +40                                | +41                                | 1,684              |
| Maintenance/ Technical                   | 33           | 37              | 40                 | 40              | +7                                 | +3                                 | -0                                 | 41                 |
| General Support                          | 1,251        | 1,499           | 1,501              | 1,541           | +290                               | +43                                | +40                                | 1,725              |
| Health Care Assistants                   | 642          | 805             | 847                | 852             | +211                               | +48                                | +5                                 | 951                |
| Care, other                              | 15           | 19              | 23                 | 23              | +8                                 | +4                                 | -0                                 | 30                 |
| Patient & Client Care                    | 657          | 824             | 870                | 875             | +218                               | +52                                | +5                                 | 981                |

## WTE Change by Staff Category