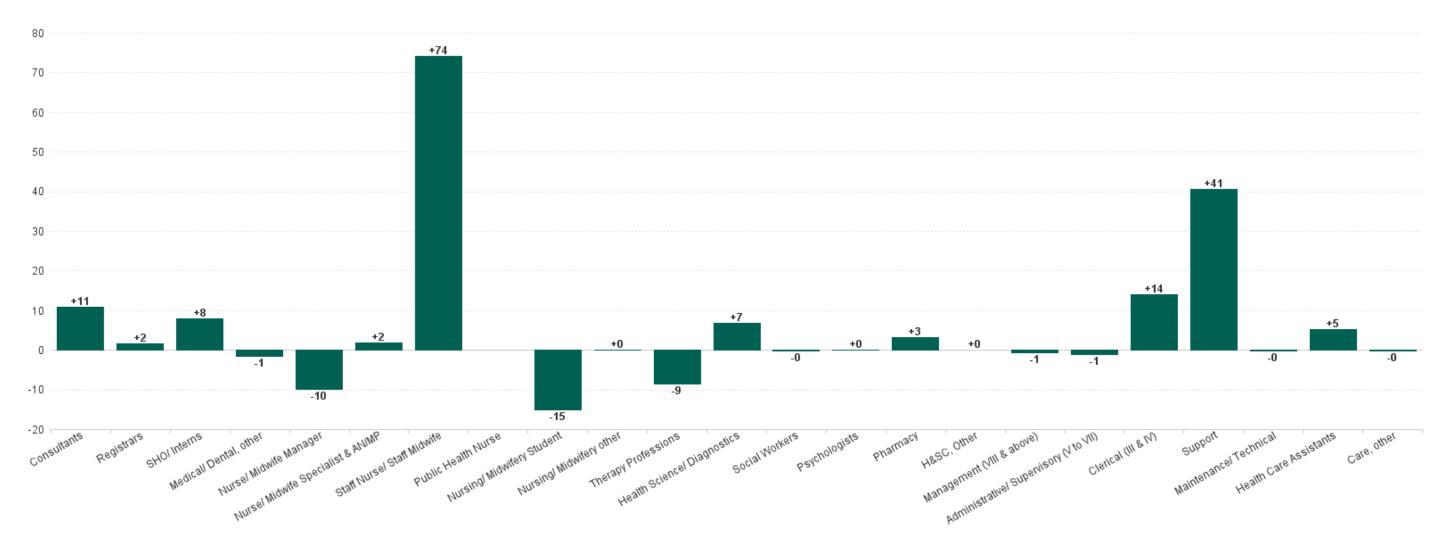

|              | +1      |                           |             |             |
| Hospital Group HQ                   | +35.05%            | +24     | -0          |            |              |     | -0      | -0        | +4                |                                            | -3           | -0            |                       |                       | +1                     |             | -1                 |                   |               | -3       | -2          | -6                                       | +3                           | +18                                           | +8              | +29             |         |              |         | -0                        |             | -0          |

## **Previous Month Summary Chart: Change since MAR 2023**





## **Previous Year Summary Chart: Change since APR 2022**





## YTD Summary Chart: Change since DEC 2022