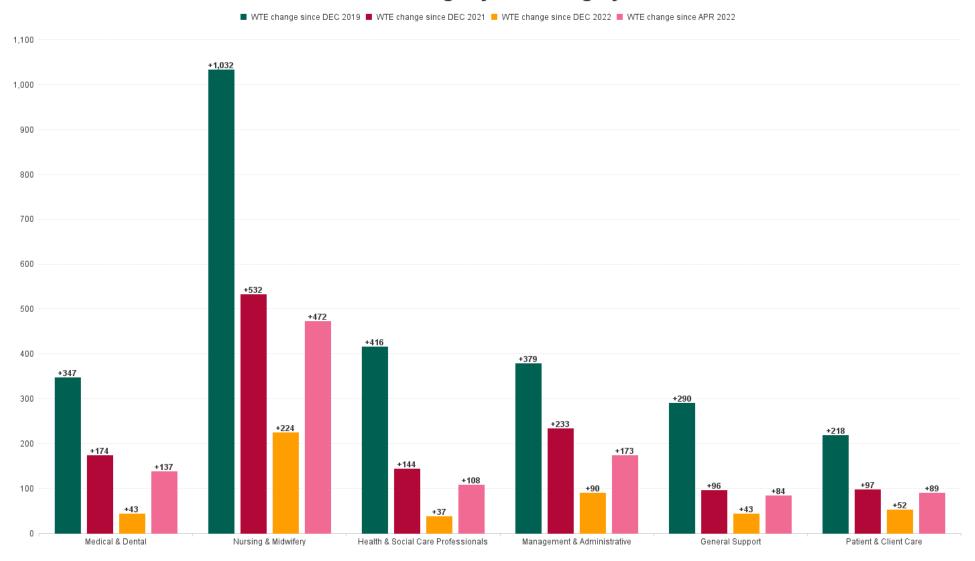

## **Employment by Staff Group APR 2023**

| APR 2023                                 | WTE DEC 2019 | WTE DEC<br>2022 | WTE<br>MAR<br>2023 | WTE APR<br>2023 | WTE<br>change<br>since DEC<br>2019 | WTE<br>change<br>since DEC<br>2022 | WTE<br>change<br>since MAR<br>2023 | No.<br>APR<br>2023 |
|------------------------------------------|--------------|-----------------|--------------------|-----------------|------------------------------------|------------------------------------|------------------------------------|--------------------|
| Overall                                  | 10,527       | 12,723          | 13,081             | 13,211          | +2,683                             | +488                               | +129                               | 14,849             |
| Consultants                              | 478          | 568             | 582                | 593             | +115                               | +25                                | +11                                | 634                |
| Registrars                               | 509          | 633             | 645                | 646             | +137                               | +13                                | +2                                 | 662                |
| SHO/ Interns                             | 537          | 624             | 623                | 631             | +94                                | +7                                 | +8                                 | 671                |
| Medical/ Dental, other                   | 9            | 12              | 11                 | 10              | +1                                 | -2                                 | -1                                 | 14                 |
| Medical & Dental                         | 1,533        | 1,838           | 1,862              | 1,880           | +347                               | +43                                | +19                                | 1,981              |
| Nurse/ Midwife Manager                   | 858          | 945             | 977                | 968             | +110                               | +23                                | -10                                | 1,071              |
| Nurse/ Midwife Specialist & AN/MP        | 144          | 257             | 298                | 299             | +155                               | +42                                | +2                                 | 324                |
| Staff Nurse/ Staff Midwife               | 3,124        | 3,759           | 3,802              | 3,876           | +752                               | +118                               | +74                                | 4,454              |
| Nursing/ Midwifery awaiting registration | 23           | 9               | 14                 | 4               | -19                                | -5                                 | -11                                | 4                  |
| Post-registration Nurse/ Midwife Student | 29           | 10              | 8                  | 7               | -22                                | -3                                 | -1                                 | 7                  |
| Pre-registration Nurse/ Midwife Intern   | 30           | 37              | 86                 | 83              | +53                                | +46                                | -3                                 | 172                |
| Nursing/ Midwifery Student               | 82           | 55              | 109                | 94              | +12                                | +39                                | -15                                | 183                |
| Nursing/ Midwifery other                 | 15           | 16              | 18                 | 18              | +3                                 | +2                                 | +0                                 | 23                 |
| Nursing & Midwifery                      | 4,223        | 5,032           | 5,204              | 5,255           | +1,032                             | +224                               | +51                                | 6,055              |
| Therapy Professions                      | 311          | 461             | 478                | 470             | +158                               | +9                                 | -9                                 | 539                |
| Health Science/ Diagnostics              | 781          | 916             | 926                | 932             | +152                               | +17                                | +7                                 | 1,070              |
| Social Workers                           | 33           | 47              | 48                 | 47              | +15                                | +1                                 | -0                                 | 53                 |
| Psychologists                            | 2            | 6               | 8                  | 8               | +6                                 | +2                                 | +0                                 | 9                  |
| Pharmacy                                 | 129          | 208             | 210                | 213             | +84                                | +5                                 | +3                                 | 241                |
| H&SC, Other                              | 24           | 22              | 25                 | 25              | +1                                 | +3                                 | +0                                 | 25                 |
| Health & Social Care Professionals       | 1,279        | 1,659           | 1,694              | 1,695           | +416                               | +37                                | +1                                 | 1,937              |
| Management (VIII & above)                | 50           | 75              | 76                 | 75              | +25                                | -0                                 | -1                                 | 76                 |
| Administrative/ Supervisory (V to VII)   | 265          | 426             | 459                | 458             | +193                               | +31                                | -1                                 | 492                |
| Clerical (III & IV)                      | 1,269        | 1,371           | 1,416              | 1,430           | +161                               | +59                                | +14                                | 1,602              |
| Management & Administrative              | 1,584        | 1,873           | 1,950              | 1,963           | +379                               | +90                                | +12                                | 2,170              |
| Support                                  | 1,219        | 1,462           | 1,461              | 1,501           | +283                               | +40                                | +41                                | 1,684              |
| Maintenance/ Technical                   | 33           | 37              | 40                 | 40              | +7                                 | +3                                 | -0                                 | 41                 |
| General Support                          | 1,251        | 1,499           | 1,501              | 1,541           | +290                               | +43                                | +40                                | 1,725              |
| Health Care Assistants                   | 642          | 805             | 847                | 852             | +211                               | +48                                | +5                                 | 951                |
| Care, other                              | 15           | 19              | 23                 | 23              | +8                                 | +4                                 | -0                                 | 30                 |
| Patient & Client Care                    | 657          | 824             | 870                | 875             | +218                               | +52                                | +5                                 | 981                |

## WTE Change by Staff Category