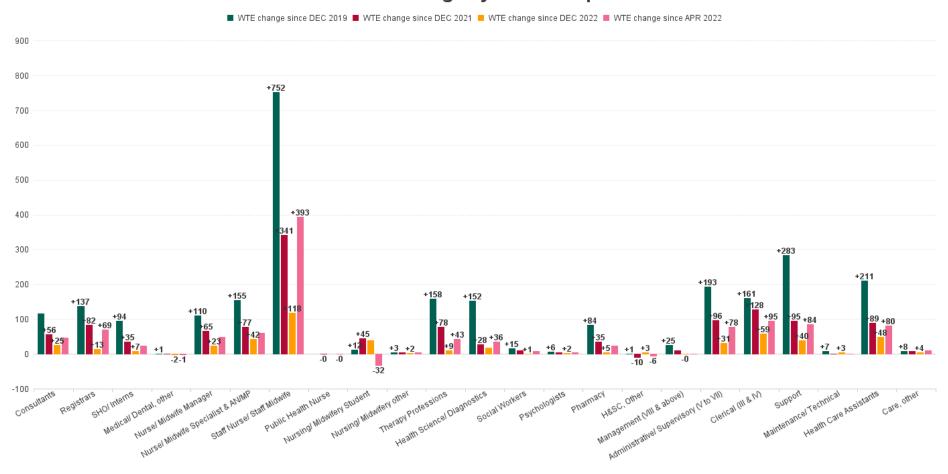

|
| Pastoral Care                          | 10              | 10              | 10                 | 10              | +0                                 | +0                                 | +0                                 | 15                 |
| Care, other                            | 15              | 19              | 23                 | 23              | +8                                 | +4                                 | -0                                 | 30                 |
| Patient & Client Care                  | 657             | 824             | 870                | 875             | +218                               | +52                                | +5                                 | 981                |



## WTE Change by Staff Group





## Employment Report by WTE, Headcount, Gender, Full-Time / Part-Time etc. APR 2023

| APR 2023                                                                | WTE APR<br>2023                 | No. APR<br>2023 | WTE:                             | Number<br>Male %          | Number<br>Female %         | Male<br>WTE :<br>No. | Female<br>WTE : No |                   |                  |                  | Fulltime<br>Count %     | Part time<br>Count % | FT Count<br>Male %        | FT Count<br>Female %    |
|-------------------------------------------------------------------------|---------------------------------|-----------------|----------------------------------|---------------------------|----------------------------|----------------------|--------------------|-------------------|---