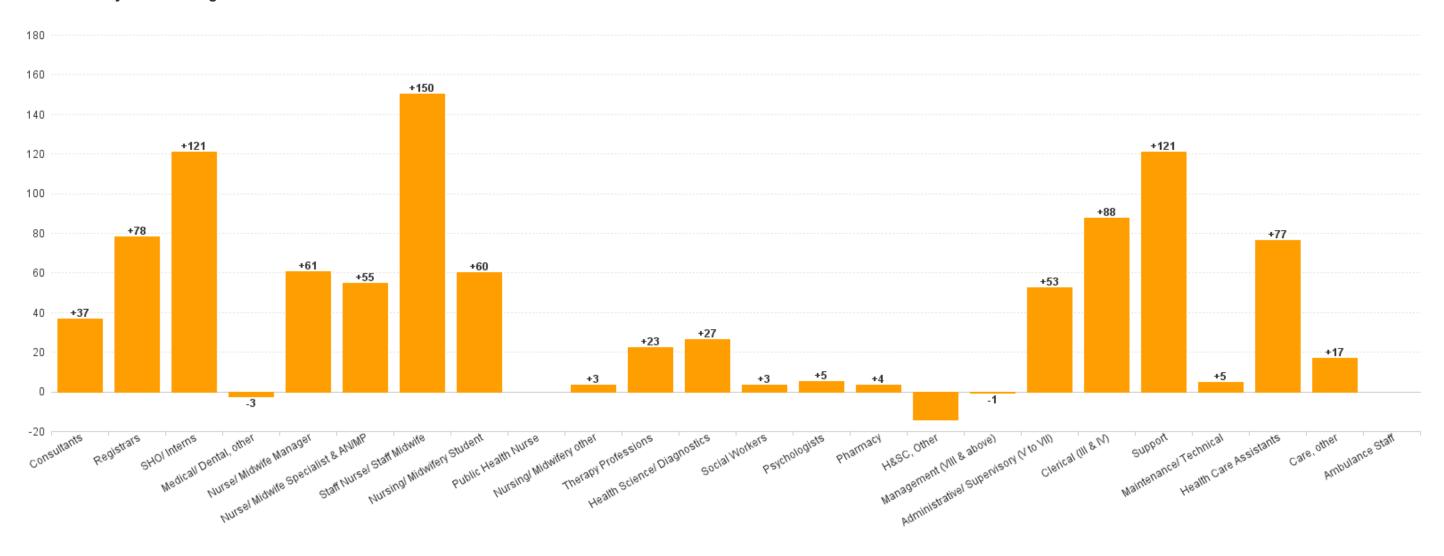

## **Employment Report by Administration: AUG 2023**

### **Health Service Executive**

| AUG 2023                               | WTE<br>DEC<br>2019 | WTE<br>DEC<br>2022 | WTE<br>JUL<br>2023 | WTE<br>AUG<br>2023 | WTE<br>change<br>since<br>DEC | % WTE<br>Change<br>since<br>Dec | WTE<br>change<br>since<br>DEC | % WTE<br>Change<br>since<br>Dec | WTE<br>change<br>since<br>JUL | No.<br>AUG<br>2023 |
|----------------------------------------|--------------------|--------------------|--------------------|--------------------|-------------------------------|---------------------------------|-------------------------------|---------------------------------|-------------------------------|--------------------|
| Total Health Service Executive         | 8,568              | 10,444             | 11,102             | 11,327             | +2,759                        | +32.2%                          | +884                          | +8.5%                           | +226                          | 12,691             |
| Consultants                            | 401                | 477                | 513                | 515                | +114                          | +28.5%                          | +38                           | +7.9%                           | +3                            | 561                |
| Registrars                             | 436                | 553                | 593                | 620                | +185                          | +42.4%                          | +68                           | +12.2%                          | +27                           | 662                |
| SHO/ Interns                           | 439                | 506                | 489                | 630                | +192                          | +43.7%                          | +124                          | +24.5%                          | +141                          | 659                |
| Medical/ Dental, other                 | 9                  | 12                 | 10                 | 10                 | +0                            | +1.6%                           | -3                            | -20.8%                          | -0                            | 14                 |
| Medical & Dental                       | 1,285              | 1,549              | 1,605              | 1,775              | +491                          | +38.2%                          | +227                          | +14.6%                          | +170                          | 1,896              |
| Nurse/ Midwife Manager                 | 663                | 736                | 799                | 800                | +137                          | +20.6%                          | +64                           | +8.7%                           | +1                            | 877                |
| Nurse/ Midwife Specialist & AN/MP      | 124                | 218                | 261                | 265                | +141                          | +113.9%                         | +47                           | +21.5%                          | +4                            | 289                |
| Staff Nurse/ Staff Midwife             | 2,620              | 3,166              | 3,308              | 3,304              | +684                          | +26.1%                          | +139                          | +4.4%                           | -4                            | 3,769              |
| Public Health Nurse                    |                    |                    |                    |                    |                               |                                 |                               |                                 |                               |                    |
| Nursing/ Midwifery Student             | 80                 | 53                 | 95                 | 98                 | +18                           | +22.6%                          | +45                           | +84.1%                          | +3                            | 186                |
| Nursing/ Midwifery other               | 9                  | 10                 | 13                 | 13                 | +4                            | +44.0%                          | +3                            | +34.2%                          | -0                            | 16                 |
| Nursing & Midwifery                    | 3,496              | 4,182              | 4,476              | 4,480              | +984                          | +28.2%                          | +298                          | +7.1%                           | +4                            | 5,137              |
| Therapy Professions                    | 238                | 368                | 386                | 393                | +155                          | +65.2%                          | +26                           | +7.0%                           | +8                            | 446                |
| Health Science/ Diagnostics            | 671                | 784                | 809                | 813                | +142                          | +21.1%                          | +29                           | +3.7%                           | +4                            | 924                |
| Social Workers                         | 21                 | 36                 | 38                 | 38                 | +16                           | +76.6%                          | +1                            | +3.9%                           | -0                            | 41                 |
| Psychologists                          |                    | 4                  | 8                  | 9                  | +9                            |                                 | +5                            | +128.9%                         | +1                            | 12                 |
| Pharmacy                               | 97                 | 165                | 166                | 166                | +69                           | +71.8%                          | +1                            | +0.8%                           | -0                            | 194                |
| H&SC, Other                            | 20                 | 19                 | 6                  | 6                  | -14                           | -68.2%                          | -12                           | -65.6%                          | +1                            | 8                  |
| Health & Social Care Professionals     | 1,047              | 1,375              | 1,412              | 1,425              | +378                          | +36.1%                          | +51                           | +3.7%                           | +13                           | 1,625              |
| Management (VIII & above)              | 35                 | 55                 | 54                 | 54                 | +19                           | +53.4%                          | -2                            | -3.0%                           | -0                            | 55                 |
| Administrative/ Supervisory (V to VII) | 184                | 316                | 365                | 366                | +181                          | +98.4%                          | +50                           | +15.8%                          | +1                            | 392                |
| Clerical (III & IV)                    | 960                | 1,036              | 1,089              | 1,098              | +138                          | +14.4%                          | +63                           | +6.1%                           | +9                            | 1,221              |
| Management & Administrative            | 1,179              | 1,407              | 1,508              | 1,518              | +338                          | +28.7%                          | +111                          | +7.9%                           | +10                           | 1,668              |
| Support                                | 1,059              | 1,273              | 1,374              | 1,399              | +340                          | +32.1%                          | +125                          | +9.8%                           | +24                           | 1,541              |
| Maintenance/ Technical                 | 23                 | 26                 | 29                 | 30                 | +7                            | +30.6%                          | +4                            | +15.1%                          | +1                            | 32                 |
| General Support                        | 1,082              | 1,299              | 1,403              | 1,428              | +347                          | +32.1%                          | +129                          | +9.9%                           | +25                           | 1,573              |
| Health Care Assistants                 | 468                | 617                | 678                | 681                | +214                          | +45.7%                          | +64                           | +10.4%                          | +4                            | 766                |
| Ambulance Staff                        |                    |                    |                    |                    |                               |                                 |                               |                                 |                               |                    |
| Care, other                            | 13                 | 16                 | 20                 | 20                 | +7                            | +57.8%                          | +4                            | +27.0%                          | +0                            | 26                 |
| Patient & Client Care                  | 480                | 633                | 697                | 701                | +221                          | +46.0%                          | +69                           | +10.8%                          | +4                            | 792                |