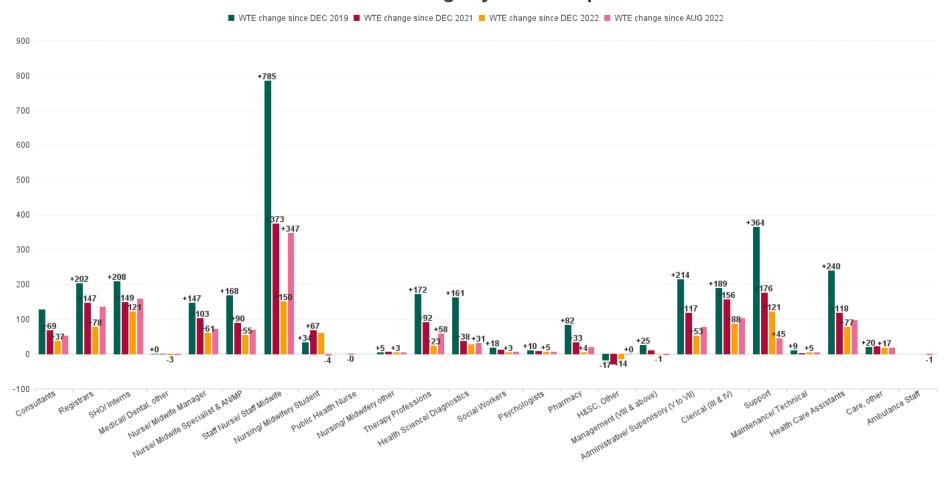

## **Employment by Staff Group AUG 2023**

| Employment by Staff Group AUG 2023       | WTE<br>DEC<br>2019 | WTE<br>DEC<br>2022 | WTE<br>JUL<br>2023 | WTE<br>AUG<br>2023 | WTE<br>change<br>since<br>DEC 2019 | % WTE<br>Change<br>since Dec<br>2019 | WTE<br>change<br>since<br>DEC 2022 | % WTE<br>Change<br>since Dec<br>2022 | WTE<br>change<br>since JUL<br>2023 | No.<br>AUG<br>2023 |
|------------------------------------------|--------------------|--------------------|--------------------|--------------------|------------------------------------|--------------------------------------|------------------------------------|--------------------------------------|------------------------------------|--------------------|
| Overall                                  | 10,527             | 12,723             | 13,445             | 13,691             | +3,163                             | +30.0%                               | +968                               | +7.6%                                | +246                               | 15,397             |
| Consultants                              | 478                | 568                | 603                | 605                | +128                               | +26.7%                               | +37                                | +6.5%                                | +3                                 | 660                |
| Registrars                               | 509                | 633                | 684                | 711                | +202                               | +39.7%                               | +78                                | +12.3%                               | +27                                | 754                |
| SHO/ Interns                             | 537                | 624                | 603                | 745                | +208                               | +38.8%                               | +121                               | +19.4%                               | +142                               | 774                |
| Medical/ Dental, other                   | 9                  | 12                 | 10                 | 10                 | +0                                 | +1.6%                                | -3                                 | -20.8%                               | -0                                 | 14                 |
| Medical & Dental                         | 1,533              | 1,838              | 1,900              | 2,071              | +538                               | +35.1%                               | +233                               | +12.7%                               | +171                               | 2,202              |
| Nurse/ Midwife Manager                   | 858                | 945                | 1,006              | 1,005              | +147                               | +17.2%                               | +61                                | +6.4%                                | -1                                 | 1,115              |
| Nurse/ Midwife Specialist & AN/MP        | 144                | 257                | 307                | 312                | +168                               | +116.2%                              | +55                                | +21.2%                               | +5                                 | 339                |
| Staff Nurse/ Staff Midwife               | 3,124              | 3,759              | 3,912              | 3,909              | +785                               | +25.1%                               | +150                               | +4.0%                                | -3                                 | 4,478              |
| Nursing/ Midwifery awaiting registration | 23                 | 9                  | 3                  | 12                 | -11                                | -47.2%                               | +4                                 | +41.1%                               | +9                                 | 16                 |
| Post-registration Nurse/ Midwife Student | 29                 | 10                 | 8                  | 9                  | -20                                | -69.4%                               | -1                                 | -10.9%                               | +1                                 | 9                  |
| Pre-registration Nurse/ Midwife Intern   | 30                 | 37                 | 94                 | 94                 | +64                                | +214.8%                              | +58                                | +157.6%                              | +0                                 | 189                |
| Nursing/ Midwifery Student               | 82                 | 55                 | 105                | 115                | +34                                | +41.0%                               | +60                                | +109.2%                              | +10                                | 214                |
| Nursing/ Midwifery other                 | 15                 | 16                 | 19                 | 19                 | +5                                 | +31.5%                               | +3                                 | +20.7%                               | -0                                 | 23                 |
| Nursing & Midwifery                      | 4,223              | 5,032              | 5,350              | 5,361              | +1,138                             | +26.9%                               | +329                               | +6.5%                                | +11                                | 6,169              |
| Therapy Professions                      | 311                | 461                | 475                | 483                | +172                               | +55.3%                               | +23                                | +4.9%                                | +9                                 | 556                |
| Health Science/ Diagnostics              | 781                | 916                | 938                | 942                | +161                               | +20.7%                               | +27                                | +2.9%                                | +4                                 | 1,089              |
| Social Workers                           | 33                 | 47                 | 51                 | 50                 | +18                                | +54.0%                               | +3                                 | +7.3%                                | -0                                 | 55                 |
| Psychologists                            | 2                  | 6                  | 10                 | 11                 | +10                                | +636.0%                              | +5                                 | +85.5%                               | +1                                 | 14                 |
| Pharmacy                                 | 129                | 208                | 212                | 211                | +82                                | +63.7%                               | +4                                 | +1.7%                                | -0                                 | 246                |
| H&SC, Other                              | 24                 | 22                 | 7                  | 7                  | -17                                | -69.3%                               | -14                                | -65.8%                               | +1                                 | 9                  |
| Health & Social Care Professionals       | 1,279              | 1,659              | 1,692              | 1,705              | +426                               | +33.3%                               | +47                                | +2.8%                                | +13                                | 1,969              |
| Management (VIII & above)                | 50                 | 75                 | 75                 | 75                 | +25                                | +49.4%                               | -1                                 | -0.9%                                | -0                                 | 76                 |
| Administrative/ Supervisory (V to VII)   | 265                | 426                | 477                | 479                | +214                               | +80.8%                               | +53                                | +12.3%                               | +2                                 | 517                |
| Clerical (III & IV)                      | 1,269              | 1,371              | 1,444              | 1,459              | +189                               | +14.9%                               | +88                                | +6.4%                                | +15                                | 1,624              |
| Management & Administrative              | 1,584              | 1,873              | 1,995              | 2,012              | +428                               | +27.0%                               | +140                               | +7.4%                                | +17                                | 2,217              |
| Support                                  | 1,219              | 1,462              | 1,563              | 1,583              | +364                               | +29.9%                               | +121                               | +8.3%                                | +20                                | 1,763              |
| Maintenance/ Technical                   | 33                 | 37                 | 41                 | 42                 | +9                                 | +28.0%                               | +5                                 | +13.3%                               | +1                                 | 44                 |
| General Support                          | 1,251              | 1,499              | 1,604              | 1,624              | +373                               | +29.8%                               | +126                               | +8.4%                                | +21                                | 1,807              |
| Health Care Assistants                   | 642                | 805                | 881                | 881                | +240                               | +37.3%                               | +77                                | +9.5%                                | -0                                 | 990                |
| Care, other                              | 15                 | 19                 | 23                 | 36                 | +20                                | +132.0%                              | +17                                | +88.2%                               | +13                                | 43                 |
| Patient & Client Care                    | 657                | 824                | 904                | 917                | +260                               | +39.6%                               | +93                                | +11.3%                               | +13                                | 1,033              |

## WTE Change by Staff Category

■ WTE change since DEC 2019 ■ WTE change since DEC 2021 ■ WTE change since DEC 2022 ■ WTE change since AUG 2022 1,200 +1,138 1,100 1,000 900 800 700 +638 600 +538 500 +426 400 +373 +364 +342 +329 300 +233 200 +179 +154 +140 +126 +121 100 Medical & Dental Nursing & Midwifery Health & Social Care Professionals General Support Patient & Client Care Management & Administrative