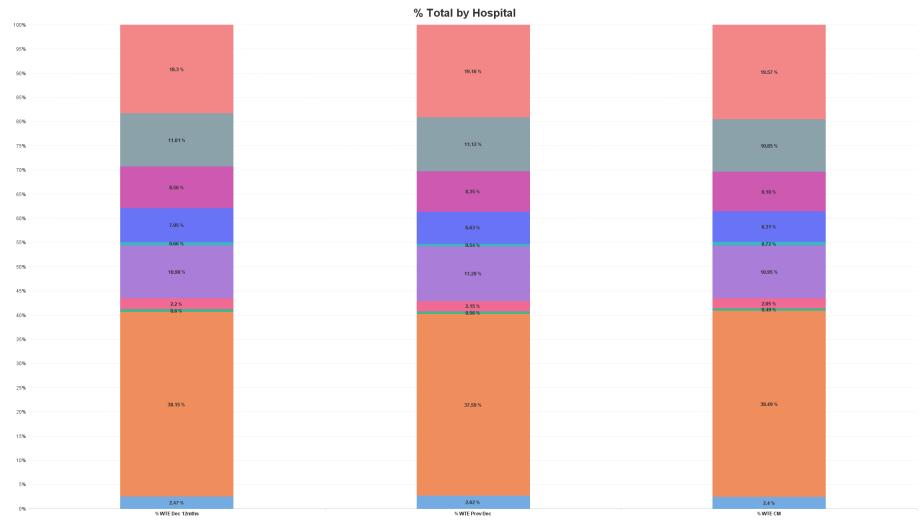

## **Employment Report by Hospital : AUG 2023**

| Hospitals AUG 2023                  | WTE<br>DEC<br>2019 | WTE<br>DEC<br>2022 | WTE<br>JUL<br>2023 | WTE<br>AUG<br>2023 | WTE<br>change<br>since<br>DEC 2019 | % WTE<br>Change<br>since Dec<br>2019 | WTE<br>change<br>since<br>DEC 2022 | % WTE<br>Change<br>since Dec<br>2022 | WTE<br>change<br>since JUL<br>2023 | No.<br>AUG<br>2023 |
|-------------------------------------|--------------------|--------------------|--------------------|--------------------|------------------------------------|--------------------------------------|------------------------------------|--------------------------------------|------------------------------------|--------------------|
| Overall                             | 10,527             | 12,723             | 13,445             | 13,691             | +3,163                             | +30.0%                               | +968                               | +7.6%                                | +246                               | 15,397             |
| Cork University                     | 4,014              | 4,782              | 5,100              | 5,270              | +1,255                             | +31.3%                               | +488                               | +10.2%                               | +170                               | 5,943              |
| UH Waterford                        | 1,949              | 2,437              | 2,660              | 2,679              | +730                               | +37.5%                               | +241                               | +9.9%                                | +19                                | 2,934              |
| UH Kerry                            | 1,114              | 1,415              | 1,470              | 1,485              | +371                               | +33.3%                               | +69                                | +4.9%                                | +15                                | 1,690              |
| Mercy University                    | 1,173              | 1,435              | 1,485              | 1,499              | +327                               | +27.8%                               | +64                                | +4.5%                                | +14                                | 1,682              |
| South Tipperary General             | 868                | 1,062              | 1,108              | 1,120              | +252                               | +29.1%                               | +57                                | +5.4%                                | +12                                | 1,245              |
| South Infirmary Victoria University | 787                | 844                | 859                | 864                | +78                                | +9.9%                                | +20                                | +2.4%                                | +5                                 | 1,024              |
| Bantry General                      | 266                | 333                | 327                | 328                | +62                                | +23.2%                               | -5                                 | -1.5%                                | +1                                 | 376                |
| Mallow General                      | 252                | 273                | 268                | 280                | +28                                | +11.3%                               | +7                                 | +2.7%                                | +12                                | 320                |
| Lourdes Orthopaedic Kilcreene       | 70                 | 71                 | 69                 | 68                 | -3                                 | -3.7%                                | -3                                 | -4.6%                                | -1                                 | 79                 |
| SSWHG HQ                            | 35                 | 69                 | 99                 | 98                 | +63                                | +183.5%                              | +29                                | +41.5%                               | -1                                 | 104                |