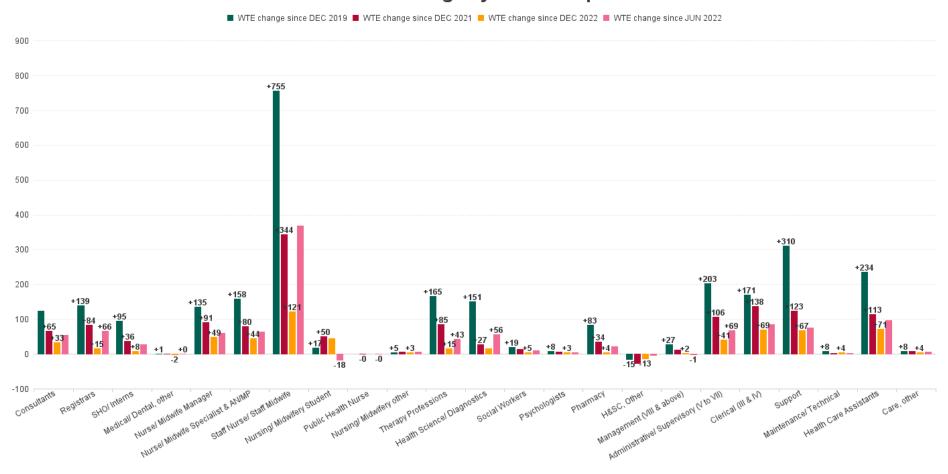

## **Employment by Staff Group JUN 2023**

| Employment by Staff Group JUN 2023       | WTE<br>DEC<br>2019 | WTE<br>DEC<br>2022 | WTE<br>MAY<br>2023 | WTE<br>JUN<br>2023 | WTE<br>change<br>since<br>DEC 2019 | % WTE<br>Change<br>since Dec<br>2019 | WTE<br>change<br>since<br>DEC 2022 | % WTE<br>Change<br>since Dec<br>2022 | WTE<br>change<br>since<br>MAY 2023 | No.<br>JUN<br>2023 |
|------------------------------------------|--------------------|--------------------|--------------------|--------------------|------------------------------------|--------------------------------------|------------------------------------|--------------------------------------|------------------------------------|--------------------|
| Overall                                  | 10,527             | 12,723             | 13,235             | 13,327             | +2,800                             | +26.6%                               | +604                               | +4.8%                                | +92                                | 15,026             |
| Consultants                              | 478                | 568                | 595                | 602                | +124                               | +25.9%                               | +33                                | +5.9%                                | +7                                 | 644                |
| Registrars                               | 509                | 633                | 651                | 648                | +139                               | +27.3%                               | +15                                | +2.3%                                | -3                                 | 660                |
| SHO/ Interns                             | 537                | 624                | 631                | 632                | +95                                | +17.8%                               | +8                                 | +1.3%                                | +1                                 | 640                |
| Medical/ Dental, other                   | 9                  | 12                 | 10                 | 10                 | +1                                 | +5.8%                                | -2                                 | -17.5%                               | +0                                 | 14                 |
| Medical & Dental                         | 1,533              | 1,838              | 1,886              | 1,892              | +359                               | +23.4%                               | +54                                | +2.9%                                | +5                                 | 1,958              |
| Nurse/ Midwife Manager                   | 858                | 945                | 969                | 993                | +135                               | +15.7%                               | +49                                | +5.1%                                | +24                                | 1,104              |
| Nurse/ Midwife Specialist & AN/MP        | 144                | 257                | 300                | 302                | +158                               | +109.2%                              | +44                                | +17.3%                               | +2                                 | 330                |
| Staff Nurse/ Staff Midwife               | 3,124              | 3,759              | 3,874              | 3,879              | +755                               | +24.2%                               | +121                               | +3.2%                                | +5                                 | 4,506              |
| Nursing/ Midwifery awaiting registration | 23                 | 9                  | 5                  | 2                  | -21                                | -91.3%                               | -7                                 | -76.8%                               | -3                                 | 2                  |
| Post-registration Nurse/ Midwife Student | 29                 | 10                 | 8                  | 8                  | -21                                | -72.4%                               | -2                                 | -19.6%                               | +0                                 | 8                  |
| Pre-registration Nurse/ Midwife Intern   | 30                 | 37                 | 86                 | 89                 | +59                                | +196.0%                              | +52                                | +142.2%                              | +3                                 | 190                |
| Nursing/ Midwifery Student               | 82                 | 55                 | 99                 | 99                 | +17                                | +20.7%                               | +44                                | +79.0%                               | -0                                 | 200                |
| Nursing/ Midwifery other                 | 15                 | 16                 | 20                 | 19                 | +5                                 | +31.5%                               | +3                                 | +20.6%                               | -0                                 | 22                 |
| Nursing & Midwifery                      | 4,223              | 5,032              | 5,262              | 5,292              | +1,070                             | +25.3%                               | +261                               | +5.2%                                | +31                                | 6,162              |
| Therapy Professions                      | 311                | 461                | 468                | 476                | +165                               | +53.0%                               | +15                                | +3.4%                                | +9                                 | 538                |
| Health Science/ Diagnostics              | 781                | 916                | 936                | 932                | +151                               | +19.4%                               | +16                                | +1.8%                                | -4                                 | 1,073              |
| Social Workers                           | 33                 | 47                 | 50                 | 52                 | +19                                | +58.3%                               | +5                                 | +10.3%                               | +1                                 | 56                 |
| Psychologists                            | 2                  | 6                  | 9                  | 9                  | +8                                 | +512.7%                              | +3                                 | +54.5%                               | +0                                 | 11                 |
| Pharmacy                                 | 129                | 208                | 213                | 212                | +83                                | +64.1%                               | +4                                 | +2.0%                                | -1                                 | 242                |
| H&SC, Other                              | 24                 | 22                 | 20                 | 9                  | -15                                | -63.4%                               | -13                                | -59.2%                               | -11                                | 11                 |
| Health & Social Care Professionals       | 1,279              | 1,659              | 1,695              | 1,690              | +411                               | +32.1%                               | +31                                | +1.9%                                | -6                                 | 1,931              |
| Management (VIII & above)                | 50                 | 75                 | 77                 | 77                 | +27                                | +54.6%                               | +2                                 | +2.6%                                | +1                                 | 80                 |
| Administrative/ Supervisory (V to VII)   | 265                | 426                | 468                | 468                | +203                               | +76.5%                               | +41                                | +9.7%                                | -0                                 | 506                |
| Clerical (III & IV)                      | 1,269              | 1,371              | 1,431              | 1,440              | +171                               | +13.4%                               | +69                                | +5.0%                                | +9                                 | 1,612              |
| Management & Administrative              | 1,584              | 1,873              | 1,975              | 1,985              | +401                               | +25.3%                               | +112                               | +6.0%                                | +9                                 | 2,198              |
| Support                                  | 1,219              | 1,462              | 1,490              | 1,529              | +310                               | +25.5%                               | +67                                | +4.6%                                | +39                                | 1,723              |
| Maintenance/ Technical                   | 33                 | 37                 | 40                 | 41                 | +8                                 | +25.3%                               | +4                                 | +10.9%                               | +1                                 | 42                 |
| General Support                          | 1,251              | 1,499              | 1,530              | 1,570              | +319                               | +25.5%                               | +71                                | +4.8%                                | +40                                | 1,765              |
| Health Care Assistants                   | 642                | 805                | 863                | 876                | +234                               | +36.5%                               | +71                                | +8.9%                                | +13                                | 982                |
| Care, other                              | 15                 | 19                 | 23                 | 23                 | +8                                 | +48.9%                               | +4                                 | +20.8%                               | -0                                 | 30                 |
| Patient & Client Care                    | 657                | 824                | 886                | 899                | +242                               | +36.8%                               | +75                                | +9.1%                                | +13                                | 1,012              |

## WTE Change by Staff Category

■ WTE change since DEC 2019 ■ WTE change since DEC 2021 ■ WTE change since DEC 2022 ■ WTE change since JUN 2022 1,200 1,100 +1,070 1,000 900 800 700 600 +570 500 +478 +411 +401 400 +359 +319 300 +261 +242 200 +185 +153 +147 +130 +124 +121 100 +78

+31

Management & Administrative

Patient & Client Care

General Support

Health & Social Care Professionals

Medical & Dental

Nursing & Midwifery