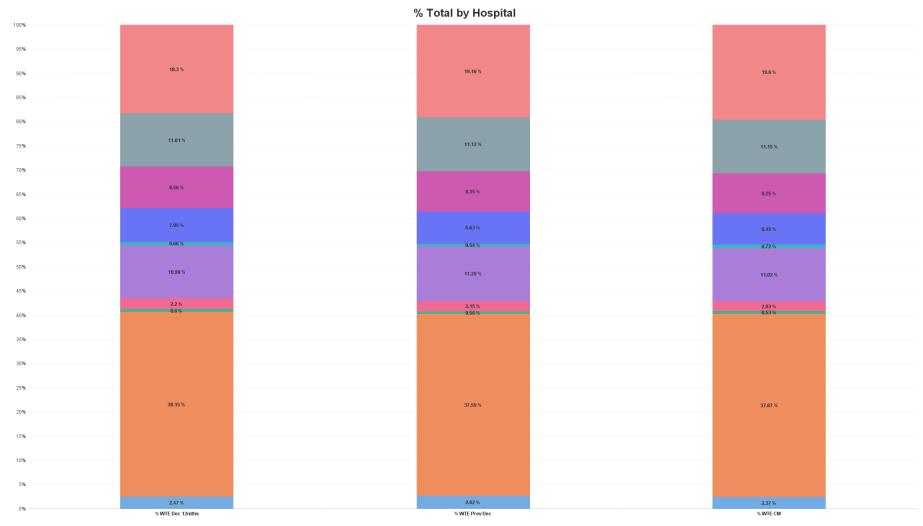

## **Employment Report by Hospital : JUN 2023**

| Hospitals JUN 2023                  | WTE<br>DEC<br>2019 | WTE<br>DEC<br>2022 | WTE<br>MAY<br>2023 | WTE<br>JUN<br>2023 | WTE<br>change<br>since<br>DEC 2019 | % WTE<br>Change<br>since Dec<br>2019 | WTE<br>change<br>since<br>DEC 2022 | % WTE<br>Change<br>since Dec<br>2022 | WTE<br>change<br>since<br>MAY 2023 | No.<br>JUN<br>2023 |
|-------------------------------------|--------------------|--------------------|--------------------|--------------------|------------------------------------|--------------------------------------|------------------------------------|--------------------------------------|------------------------------------|--------------------|
| Overall                             | 10,527             | 12,723             | 13,235             | 13,327             | +2,800                             | +26.6%                               | +604                               | +4.8%                                | +92                                | 15,026             |
| Cork University                     | 4,014              | 4,782              | 5,008              | 5,048              | +1,033                             | +25.7%                               | +266                               | +5.6%                                | +39                                | 5,710              |
| UH Waterford                        | 1,949              | 2,437              | 2,592              | 2,612              | +663                               | +34.0%                               | +175                               | +7.2%                                | +20                                | 2,881              |
| UH Kerry                            | 1,114              | 1,415              | 1,473              | 1,486              | +372                               | +33.4%                               | +71                                | +5.0%                                | +13                                | 1,686              |
| Mercy University                    | 1,173              | 1,435              | 1,458              | 1,469              | +296                               | +25.3%                               | +34                                | +2.4%                                | +11                                | 1,648              |
| South Tipperary General             | 868                | 1,062              | 1,100              | 1,100              | +233                               | +26.8%                               | +38                                | +3.6%                                | +0                                 | 1,222              |
| South Infirmary Victoria University | 787                | 844                | 859                | 859                | +73                                | +9.3%                                | +15                                | +1.8%                                | +0                                 | 1,020              |
| Bantry General                      | 266                | 333                | 310                | 315                | +49                                | +18.4%                               | -18                                | -5.4%                                | +5                                 | 364                |
| Mallow General                      | 252                | 273                | 272                | 271                | +19                                | +7.4%                                | -2                                 | -0.9%                                | -1                                 | 310                |
| Lourdes Orthopaedic Kilcreene       | 70                 | 71                 | 72                 | 71                 | +0                                 | +0.5%                                | -0                                 | -0.4%                                | -1                                 | 82                 |
| SSWHG HQ                            | 35                 | 69                 | 91                 | 96                 | +62                                | +178.3%                              | +27                                | +39.0%                               | +5                                 | 103                |