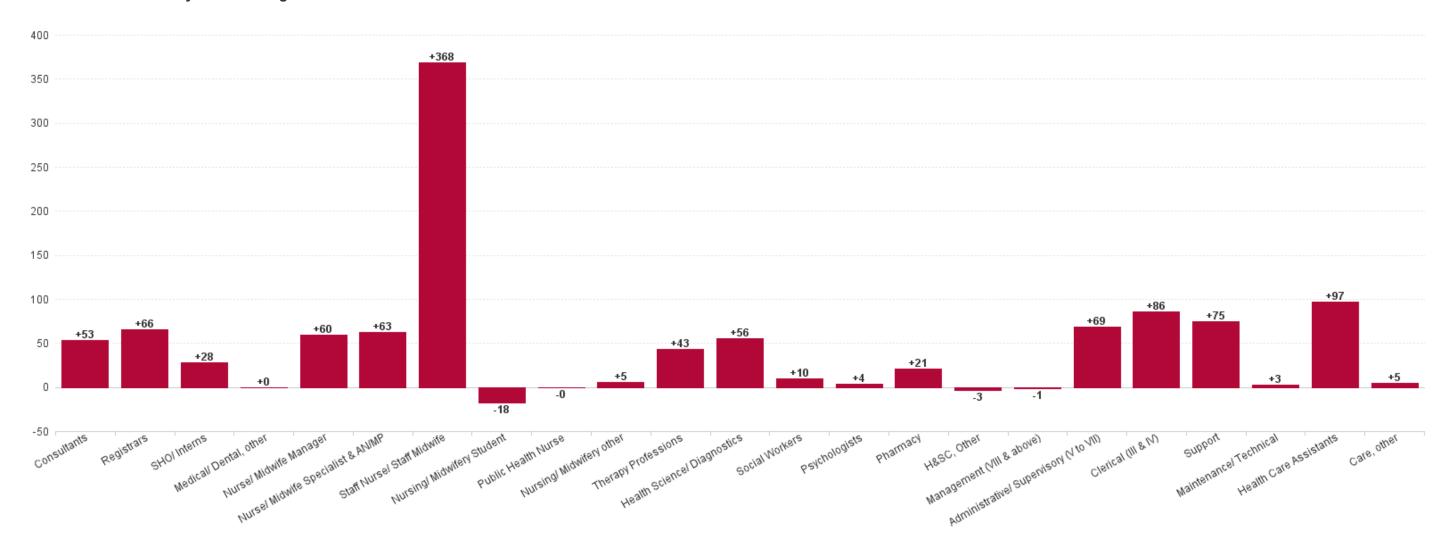

## **Employment by Staff Group JUN 2023**

| Employment by Staff Group JUN 2023       | WTE<br>DEC<br>2019 | WTE<br>DEC<br>2022 | WTE<br>MAY<br>2023 | WTE<br>JUN<br>2023 | WTE<br>change<br>since<br>DEC 2019 | % WTE<br>Change<br>since Dec<br>2019 | WTE<br>change<br>since<br>DEC 2022 | % WTE<br>Change<br>since Dec<br>2022 | WTE<br>change<br>since<br>MAY 2023 | No.<br>JUN<br>2023 |
|------------------------------------------|--------------------|--------------------|--------------------|--------------------|------------------------------------|--------------------------------------|------------------------------------|--------------------------------------|------------------------------------|--------------------|
| Overall                                  | 10,527             | 12,723             | 13,235             | 13,327             | +2,800                             | +26.6%                               | +604                               | +4.8%                                | +92                                | 15,026             |
| Consultants                              | 478                | 568                | 595                | 602                | +124                               | +25.9%                               | +33                                | +5.9%                                | +7                                 | 644                |
| Registrars                               | 509                | 633                | 651                | 648                | +139                               | +27.3%                               | +15                                | +2.3%                                | -3                                 | 660                |
| SHO/ Interns                             | 537                | 624                | 631                | 632                | +95                                | +17.8%                               | +8                                 | +1.3%                                | +1                                 | 640                |
| Medical/ Dental, other                   | 9                  | 12                 | 10                 | 10                 | +1                                 | +5.8%                                | -2                                 | -17.5%                               | +0                                 | 14                 |
| Medical & Dental                         | 1,533              | 1,838              | 1,886              | 1,892              | +359                               | +23.4%                               | +54                                | +2.9%                                | +5                                 | 1,958              |
| Nurse/ Midwife Manager                   | 858                | 945                | 969                | 993                | +135                               | +15.7%                               | +49                                | +5.1%                                | +24                                | 1,104              |
| Nurse/ Midwife Specialist & AN/MP        | 144                | 257                | 300                | 302                | +158                               | +109.2%                              | +44                                | +17.3%                               | +2                                 | 330                |
| Staff Nurse/ Staff Midwife               | 3,124              | 3,759              | 3,874              | 3,879              | +755                               | +24.2%                               | +121                               | +3.2%                                | +5                                 | 4,506              |
| Nursing/ Midwifery awaiting registration | 23                 | 9                  | 5                  | 2                  | -21                                | -91.3%                               | -7                                 | -76.8%                               | -3                                 | 2                  |
| Post-registration Nurse/ Midwife Student | 29                 | 10                 | 8                  | 8                  | -21                                | -72.4%                               | -2                                 | -19.6%                               | +0                                 | 8                  |
| Pre-registration Nurse/ Midwife Intern   | 30                 | 37                 | 86                 | 89                 | +59                                | +196.0%                              | +52                                | +142.2%                              | +3                                 | 190                |
| Nursing/ Midwifery Student               | 82                 | 55                 | 99                 | 99                 | +17                                | +20.7%                               | +44                                | +79.0%                               | -0                                 | 200                |
| Nursing/ Midwifery other                 | 15                 | 16                 | 20                 | 19                 | +5                                 | +31.5%                               | +3                                 | +20.6%                               | -0                                 | 22                 |
| Nursing & Midwifery                      | 4,223              | 5,032              | 5,262              | 5,292              | +1,070                             | +25.3%                               | +261                               | +5.2%                                | +31                                | 6,162              |
| Therapy Professions                      | 311                | 461                | 468                | 476                | +165                               | +53.0%                               | +15                                | +3.4%                                | +9                                 | 538                |
| Health Science/ Diagnostics              | 781                | 916                | 936                | 932                | +151                               | +19.4%                               | +16                                | +1.8%                                | -4                                 | 1,073              |
| Social Workers                           | 33                 | 47                 | 50                 | 52                 | +19                                | +58.3%                               | +5                                 | +10.3%                               | +1                                 | 56                 |
| Psychologists                            | 2                  | 6                  | 9                  | 9                  | +8                                 | +512.7%                              | +3                                 | +54.5%                               | +0                                 | 11                 |
| Pharmacy                                 | 129                | 208                | 213                | 212                | +83                                | +64.1%                               | +4                                 | +2.0%                                | -1                                 | 242                |
| H&SC, Other                              | 24                 | 22                 | 20                 | 9                  | -15                                | -63.4%                               | -13                                | -59.2%                               | -11                                | 11                 |
| Health & Social Care Professionals       | 1,279              | 1,659              | 1,695              | 1,690              | +411                               | +32.1%                               | +31                                | +1.9%                                | -6                                 | 1,931              |
| Management (VIII & above)                | 50                 | 75                 | 77                 | 77                 | +27                                | +54.6%                               | +2                                 | +2.6%                                | +1                                 | 80                 |
| Administrative/ Supervisory (V to VII)   | 265                | 426                | 468                | 468                | +203                               | +76.5%                               | +41                                | +9.7%                                | -0                                 | 506                |
| Clerical (III & IV)                      | 1,269              | 1,371              | 1,431              | 1,440              | +171                               | +13.4%                               | +69                                | +5.0%                                | +9                                 | 1,612              |
| Management & Administrative              | 1,584              | 1,873              | 1,975              | 1,985              | +401                               | +25.3%                               | +112                               | +6.0%                                | +9                                 | 2,198              |
| Support                                  | 1,219              | 1,462              | 1,490              | 1,529              | +310                               | +25.5%                               | +67                                | +4.6%                                | +39                                | 1,723              |
| Maintenance/ Technical                   | 33                 | 37                 | 40                 | 41                 | +8                                 | +25.3%                               | +4                                 | +10.9%                               | +1                                 | 42                 |
| General Support                          | 1,251              | 1,499              | 1,530              | 1,570              | +319                               | +25.5%                               | +71                                | +4.8%                                | +40                                | 1,765              |
| Health Care Assistants                   | 642                | 805                | 863                | 876                | +234                               | +36.5%                               | +71                                | +8.9%                                | +13                                | 982                |
| Care, other                              | 15                 | 19                 | 23                 | 23                 | +8                                 | +48.9%                               | +4                                 | +20.8%                               | -0                                 | 30                 |
| Patient & Client Care                    | 657                | 824                | 886                | 899                | +242                               | +36.8%                               | +75                                | +9.1%                                | +13                                | 1,012              |

## WTE Change by Staff Category

■ WTE change since DEC 2019 ■ WTE change since DEC 2021 ■ WTE change since DEC 2022 ■ WTE change since JUN 2022 1,200 1,100 +1,070 1,000 900 800 700 600 +570 500 +478 +411 +401 400 +359 +319 300 +261 +242 200 +185 +153 +147 +130 +124 +121 100 +78

+31

Management & Administrative

Patient & Client Care

General Support

Health & Social Care Professionals

Medical & Dental

Nursing & Midwifery