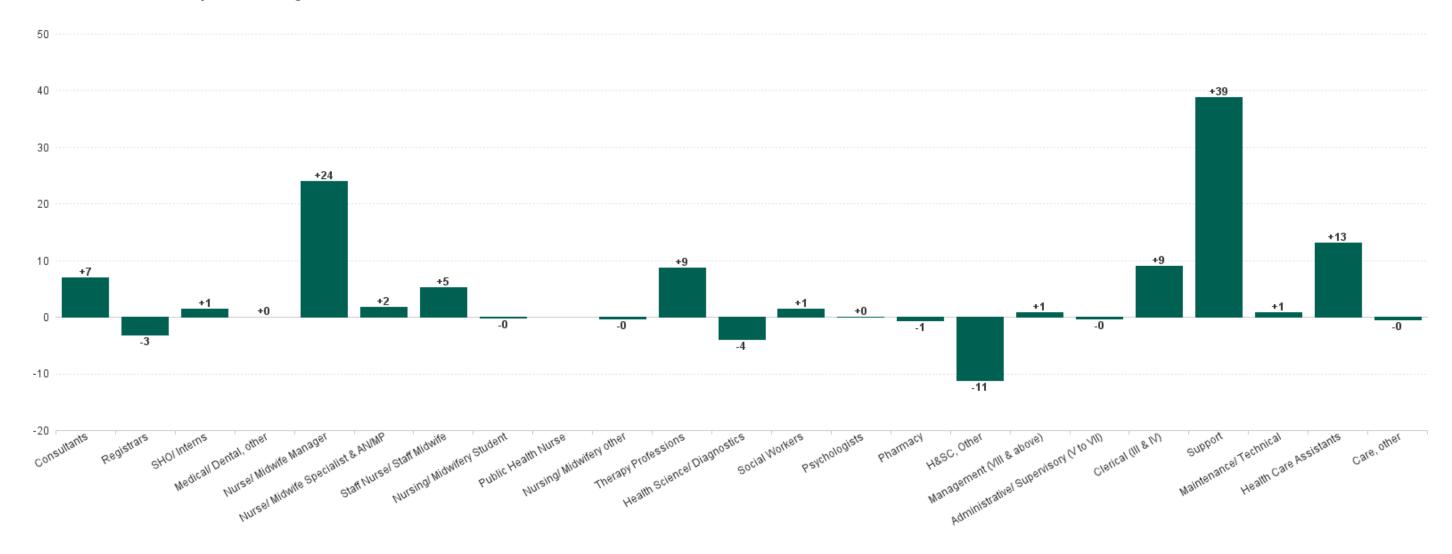

## **Employment by Staff Group JUN 2023**

| Employment by Staff Group JUN 2023       | WTE<br>DEC<br>2019 | WTE<br>DEC<br>2022 | WTE<br>MAY<br>2023 | WTE<br>JUN<br>2023 | WTE<br>change<br>since<br>DEC 2019 | % WTE<br>Change<br>since Dec<br>2019 | WTE<br>change<br>since<br>DEC 2022 | % WTE<br>Change<br>since Dec<br>2022 | WTE<br>change<br>since<br>MAY 2023 | No.<br>JUN<br>2023 |
|------------------------------------------|--------------------|--------------------|--------------------|--------------------|------------------------------------|--------------------------------------|------------------------------------|--------------------------------------|------------------------------------|--------------------|
| Overall                                  | 10,527             | 12,723             | 13,235             | 13,327             | +2,800                             | +26.6%                               | +604                               | +4.8%                                | +92                                | 15,026             |
| Consultants                              | 478                | 568                | 595                | 602                | +124                               | +25.9%                               | +33                                | +5.9%                                | +7                                 | 644                |
| Registrars                               | 509                | 633                | 651                | 648                | +139                               | +27.3%                               | +15                                | +2.3%                                | -3                                 | 660                |
| SHO/ Interns                             | 537                | 624                | 631                | 632                | +95                                | +17.8%                               | +8                                 | +1.3%                                | +1                                 | 640                |
| Medical/ Dental, other                   | 9                  | 12                 | 10                 | 10                 | +1                                 | +5.8%                                | -2                                 | -17.5%                               | +0                                 | 14                 |
| Medical & Dental                         | 1,533              | 1,838              | 1,886              | 1,892              | +359                               | +23.4%                               | +54                                | +2.9%                                | +5                                 | 1,958              |
| Nurse/ Midwife Manager                   | 858                | 945                | 969                | 993                | +135                               | +15.7%                               | +49                                | +5.1%                                | +24                                | 1,104              |
| Nurse/ Midwife Specialist & AN/MP        | 144                | 257                | 300                | 302                | +158                               | +109.2%                              | +44                                | +17.3%                               | +2                                 | 330                |
| Staff Nurse/ Staff Midwife               | 3,124              | 3,759              | 3,874              | 3,879              | +755                               | +24.2%                               | +121                               | +3.2%                                | +5                                 | 4,506              |
| Nursing/ Midwifery awaiting registration | 23                 | 9                  | 5                  | 2                  | -21                                | -91.3%                               | -7                                 | -76.8%                               | -3                                 | 2                  |
| Post-registration Nurse/ Midwife Student | 29                 | 10                 | 8                  | 8                  | -21                                | -72.4%                               | -2                                 | -19.6%                               | +0                                 | 8                  |
| Pre-registration Nurse/ Midwife Intern   | 30                 | 37                 | 86                 | 89                 | +59                                | +196.0%                              | +52                                | +142.2%                              | +3                                 | 190                |
| Nursing/ Midwifery Student               | 82                 | 55                 | 99                 | 99                 | +17                                | +20.7%                               | +44                                | +79.0%                               | -0                                 | 200                |
| Nursing/ Midwifery other                 | 15                 | 16                 | 20                 | 19                 | +5                                 | +31.5%                               | +3                                 | +20.6%                               | -0                                 | 22                 |
| Nursing & Midwifery                      | 4,223              | 5,032              | 5,262              | 5,292              | +1,070                             | +25.3%                               | +261                               | +5.2%                                | +31                                | 6,162              |
| Therapy Professions                      | 311                | 461                | 468                | 476                | +165                               | +53.0%                               | +15                                | +3.4%                                | +9                                 | 538                |
| Health Science/ Diagnostics              | 781                | 916                | 936                | 932                | +151                               | +19.4%                               | +16                                | +1.8%                                | -4                                 | 1,073              |
| Social Workers                           | 33                 | 47                 | 50                 | 52                 | +19                                | +58.3%                               | +5                                 | +10.3%                               | +1                                 | 56                 |
| Psychologists                            | 2                  | 6                  | 9                  | 9                  | +8                                 | +512.7%                              | +3                                 | +54.5%                               | +0                                 | 11                 |
| Pharmacy                                 | 129                | 208                | 213                | 212                | +83                                | +64.1%                               | +4                                 | +2.0%                                | -1                                 | 242                |
| H&SC, Other                              | 24                 | 22                 | 20                 | 9                  | -15                                | -63.4%                               | -13                                | -59.2%                               | -11                                | 11                 |
| Health & Social Care Professionals       | 1,279              | 1,659              | 1,695              | 1,690              | +411                               | +32.1%                               | +31                                | +1.9%                                | -6                                 | 1,931              |
| Management (VIII & above)                | 50                 | 75                 | 77                 | 77                 | +27                                | +54.6%                               | +2                                 | +2.6%                                | +1                                 | 80                 |
| Administrative/ Supervisory (V to VII)   | 265                | 426                | 468                | 468                | +203                               | +76.5%                               | +41                                | +9.7%                                | -0                                 | 506                |
| Clerical (III & IV)                      | 1,269              | 1,371              | 1,431              | 1,440              | +171                               | +13.4%                               | +69                                | +5.0%                                | +9                                 | 1,612              |
| Management & Administrative              | 1,584              | 1,873              | 1,975              | 1,985              | +401                               | +25.3%                               | +112                               | +6.0%                                | +9                                 | 2,198              |
| Support                                  | 1,219              | 1,462              | 1,490              | 1,529              | +310                               | +25.5%                               | +67                                | +4.6%                                | +39                                | 1,723              |
| Maintenance/ Technical                   | 33                 | 37                 | 40                 | 41                 | +8                                 | +25.3%                               | +4                                 | +10.9%                               | +1                                 | 42                 |
| General Support                          | 1,251              | 1,499              | 1,530              | 1,570              | +319                               | +25.5%                               | +71                                | +4.8%                                | +40                                | 1,765              |
| Health Care Assistants                   | 642                | 805                | 863                | 876                | +234                               | +36.5%                               | +71                                | +8.9%                                | +13                                | 982                |
| Care, other                              | 15                 | 19                 | 23                 | 23                 | +8                                 | +48.9%                               | +4                                 | +20.8%                               | -0                                 | 30                 |
| Patient & Client Care                    | 657                | 824                | 886                | 899                | +242                               | +36.8%                               | +75                                | +9.1%                                | +13                                | 1,012              |

## WTE Change by Staff Category

■ WTE change since DEC 2019 ■ WTE change since DEC 2021 ■ WTE change since DEC 2022 ■ WTE change since JUN 2022 1,200 1,100 +1,070 1,000 900 800 700 600 +570 500 +478 +411 +401 400 +359 +319 300 +261 +242 200 +185 +153 +147 +130 +124 +121 100 +78

+31

Management & Administrative

Patient & Client Care

General Support

Health & Social Care Professionals

Medical & Dental

Nursing & Midwifery