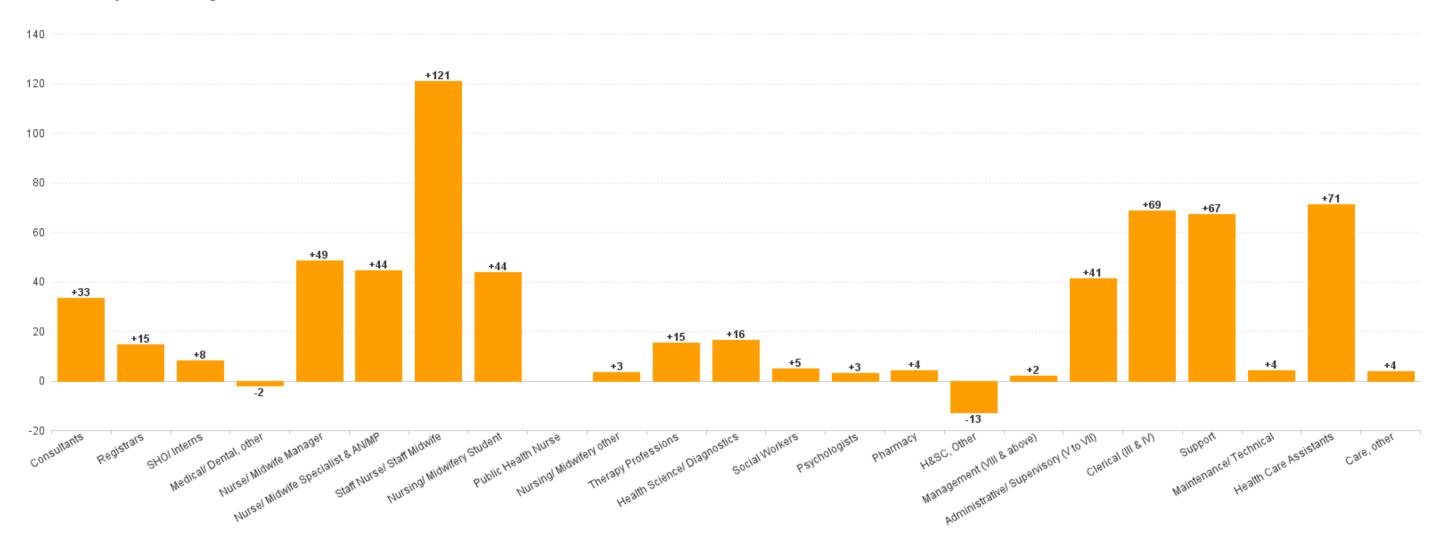

### **Health Service Executive**

| JUN 2023                               | WTE<br>DEC<br>2019 | WTE<br>DEC<br>2022 | WTE<br>MAY<br>2023 | WTE<br>JUN<br>2023 | WTE<br>change<br>since<br>DEC | % WTE<br>Change<br>since<br>Dec | WTE<br>change<br>since<br>DEC | % WTE<br>Change<br>since<br>Dec | WTE<br>change<br>since<br>MAY | No.<br>JUN<br>2023 |
|----------------------------------------|--------------------|--------------------|--------------------|--------------------|-------------------------------|---------------------------------|-------------------------------|---------------------------------|-------------------------------|--------------------|
| Total Health Service Executive         | 8,568              | 10,444             | 10,918             | 10,999             | +2,431                        | +28.4%                          | +555                          | +5.3%                           | +81                           | 12,358             |
| Consultants                            | 401                | 477                | 506                | 513                | +112                          | +28.0%                          | +36                           | +7.5%                           | +8                            | 548                |
| Registrars                             | 436                | 553                | 569                | 566                | +130                          | +29.9%                          | +13                           | +2.4%                           | -3                            | 577                |
| SHO/ Interns                           | 439                | 506                | 513                | 515                | +77                           | +17.5%                          | +9                            | +1.8%                           | +2                            | 523                |
| Medical/ Dental, other                 | 9                  | 12                 | 10                 | 10                 | +1                            | +5.8%                           | -2                            | -17.5%                          | +0                            | 14                 |
| Medical & Dental                       | 1,285              | 1,549              | 1,597              | 1,604              | +320                          | +24.9%                          | +56                           | +3.6%                           | +7                            | 1,662              |
| Nurse/ Midwife Manager                 | 663                | 736                | 761                | 787                | +123                          | +18.6%                          | +51                           | +6.9%                           | +26                           | 864                |
| Nurse/ Midwife Specialist & AN/MP      | 124                | 218                | 258                | 259                | +135                          | +109.0%                         | +41                           | +18.7%                          | +1                            | 284                |
| Staff Nurse/ Staff Midwife             | 2,620              | 3,166              | 3,266              | 3,270              | +650                          | +24.8%                          | +104                          | +3.3%                           | +4                            | 3,793              |
| Public Health Nurse                    |                    |                    |                    |                    |                               |                                 |                               |                                 |                               |                    |
| Nursing/ Midwifery Student             | 80                 | 53                 | 88                 | 88                 | +8                            | +10.5%                          | +35                           | +66.0%                          | -0                            | 179                |
| Nursing/ Midwifery other               | 9                  | 10                 | 13                 | 13                 | +4                            | +42.9%                          | +3                            | +33.2%                          | -0                            | 15                 |
| Nursing & Midwifery                    | 3,496              | 4,182              | 4,386              | 4,416              | +920                          | +26.3%                          | +234                          | +5.6%                           | +30                           | 5,135              |
| Therapy Professions                    | 238                | 368                | 378                | 389                | +151                          | +63.4%                          | +21                           | +5.8%                           | +11                           | 430                |
| Health Science/ Diagnostics            | 671                | 784                | 809                | 803                | +132                          | +19.7%                          | +20                           | +2.5%                           | -5                            | 909                |
| Social Workers                         | 21                 | 36                 | 38                 | 39                 | +18                           | +83.1%                          | +3                            | +7.7%                           | +1                            | 43                 |
| Psychologists                          |                    | 4                  | 7                  | 7                  | +7                            |                                 | +3                            | +82.0%                          | +0                            | 9                  |
| Pharmacy                               | 97                 | 165                | 169                | 168                | +72                           | +73.9%                          | +3                            | +2.1%                           | -0                            | 190                |
| H&SC, Other                            | 20                 | 19                 | 19                 | 8                  | -12                           | -61.1%                          | -11                           | -57.9%                          | -11                           | 10                 |
| Health & Social Care Professionals     | 1,047              | 1,375              | 1,419              | 1,414              | +367                          | +35.1%                          | +39                           | +2.9%                           | -5                            | 1,591              |
| Management (VIII & above)              | 35                 | 55                 | 56                 | 56                 | +21                           | +60.9%                          | +1                            | +1.7%                           | +1                            | 59                 |
| Administrative/ Supervisory (V to VII) | 184                | 316                | 357                | 355                | +171                          | +92.7%                          | +40                           | +12.6%                          | -1                            | 381                |
| Clerical (III & IV)                    | 960                | 1,036              | 1,082              | 1,086              | +126                          | +13.1%                          | +50                           | +4.9%                           | +4                            | 1,217              |
| Management & Administrative            | 1,179              | 1,407              | 1,494              | 1,497              | +318                          | +27.0%                          | +91                           | +6.5%                           | +4                            | 1,657              |
| Support                                | 1,059              | 1,273              | 1,310              | 1,346              | +287                          | +27.1%                          | +73                           | +5.7%                           | +36                           | 1,501              |
| Maintenance/ Technical                 | 23                 | 26                 | 28                 | 29                 | +6                            | +26.7%                          | +3                            | +11.7%                          | +1                            | 30                 |
| General Support                        | 1,082              | 1,299              | 1,338              | 1,375              | +293                          | +27.1%                          | +76                           | +5.8%                           | +37                           | 1,531              |
| Health Care Assistants                 | 468                | 617                | 665                | 673                | +205                          | +43.8%                          | +56                           | +9.0%                           | +8                            | 756                |
| Care, other                            | 13                 | 16                 | 20                 | 20                 | +7                            | +55.4%                          | +4                            | +25.0%                          | -0                            | 26                 |
| Patient & Client Care                  | 480                | 633                | 685                | 692                | +212                          | +44.1%                          | +59                           | +9.4%                           | +7                            | 782                |