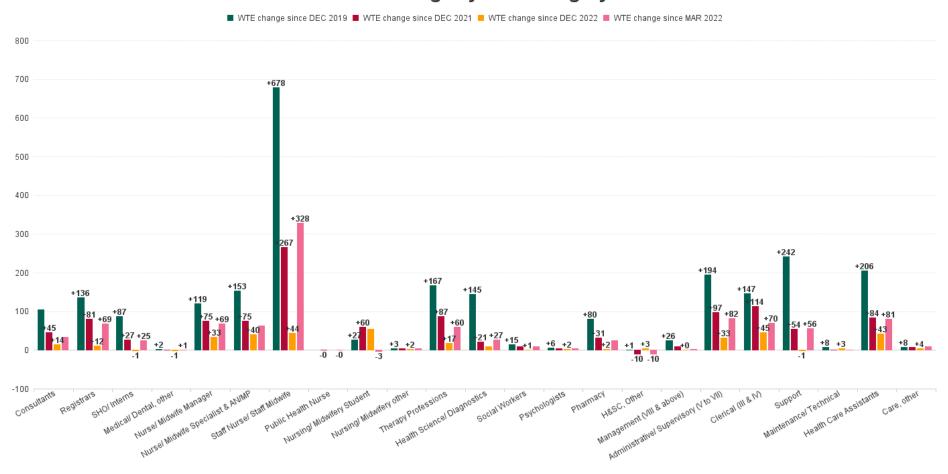

## **Employment by Staff Group MAR 2023**

| MAR 2023                                 | WTE DEC 2019 | WTE DEC<br>2022 | WTE FEB<br>2023 | WTE<br>MAR<br>2023 | WTE<br>change<br>since DEC<br>2019 | WTE<br>change<br>since DEC<br>2022 | WTE<br>change<br>since FEB<br>2023 | No.<br>MAR<br>2023 |
|------------------------------------------|--------------|-----------------|-----------------|--------------------|------------------------------------|------------------------------------|------------------------------------|--------------------|
| Overall                                  | 10,527       | 12,723          | 12,914          | 13,081             | +2,554                             | +359                               | +167                               | 14,796             |
| Consultants                              | 478          | 568             | 568             | 582                | +104                               | +14                                | +15                                | 626                |
| Registrars                               | 509          | 633             | 634             | 645                | +136                               | +12                                | +11                                | 672                |
| SHO/ Interns                             | 537          | 624             | 612             | 623                | +87                                | -1                                 | +11                                | 638                |
| Medical/ Dental, other                   | 9            | 12              | 12              | 11                 | +2                                 | -1                                 | -1                                 | 18                 |
| Medical & Dental                         | 1,533        | 1,838           | 1,826           | 1,862              | +329                               | +24                                | +36                                | 1,954              |
| Nurse/ Midwife Manager                   | 858          | 945             | 957             | 977                | +119                               | +33                                | +20                                | 1,084              |
| Nurse/ Midwife Specialist & AN/MP        | 144          | 257             | 286             | 298                | +153                               | +40                                | +11                                | 327                |
| Staff Nurse/ Staff Midwife               | 3,124        | 3,759           | 3,770           | 3,802              | +678                               | +44                                | +33                                | 4,396              |
| Nursing/ Midwifery awaiting registration | 23           | 9               | 16              | 14                 | -8                                 | +6                                 | -1                                 | 15                 |
| Post-registration Nurse/ Midwife Student | 29           | 10              | 8               | 8                  | -21                                | -2                                 | +0                                 | 8                  |
| Pre-registration Nurse/ Midwife Intern   | 30           | 37              | 99              | 86                 | +56                                | +50                                | -13                                | 173                |
| Nursing/ Midwifery Student               | 82           | 55              | 123             | 109                | +27                                | +54                                | -14                                | 196                |
| Nursing/ Midwifery other                 | 15           | 16              | 17              | 18                 | +3                                 | +2                                 | +1                                 | 23                 |
| Nursing & Midwifery                      | 4,223        | 5,032           | 5,152           | 5,204              | +981                               | +172                               | +51                                | 6,026              |
| Therapy Professions                      | 311          | 461             | 468             | 478                | +167                               | +17                                | +10                                | 546                |
| Health Science/ Diagnostics              | 781          | 916             | 927             | 926                | +145                               | +10                                | -1                                 | 1,068              |
| Social Workers                           | 33           | 47              | 47              | 48                 | +15                                | +1                                 | +1                                 | 53                 |
| Psychologists                            | 2            | 6               | 7               | 8                  | +6                                 | +2                                 | +1                                 | 9                  |
| Pharmacy                                 | 129          | 208             | 211             | 210                | +80                                | +2                                 | -2                                 | 243                |
| H&SC, Other                              | 24           | 22              | 25              | 25                 | +1                                 | +3                                 | -0                                 | 25                 |
| Health & Social Care Professionals       | 1,279        | 1,659           | 1,685           | 1,694              | +415                               | +35                                | +9                                 | 1,944              |
| Management (VIII & above)                | 50           | 75              | 75              | 76                 | +26                                | +0                                 | +0                                 | 77                 |
| Administrative/ Supervisory (V to VII)   | 265          | 426             | 441             | 459                | +194                               | +33                                | +18                                | 495                |
| Clerical (III & IV)                      | 1,269        | 1,371           | 1,401           | 1,416              | +147                               | +45                                | +14                                | 1,590              |
| Management & Administrative              | 1,584        | 1,873           | 1,918           | 1,950              | +366                               | +78                                | +33                                | 2,162              |
| Support                                  | 1,219        | 1,462           | 1,473           | 1,461              | +242                               | -1                                 | -12                                | 1,690              |
| Maintenance/ Technical                   | 33           | 37              | 40              | 40                 | +8                                 | +3                                 | -0                                 | 41                 |
| General Support                          | 1,251        | 1,499           | 1,513           | 1,501              | +250                               | +2                                 | -12                                | 1,731              |
| Health Care Assistants                   | 642          | 805             | 796             | 847                | +206                               | +43                                | +51                                | 949                |
| Care, other                              | 15           | 19              | 23              | 23                 | +8                                 | +4                                 | +0                                 | 30                 |
| Patient & Client Care                    | 657          | 824             | 819             | 870                | +213                               | +47                                | +52                                | 979                |

## WTE Change by Staff Category

■ WTE change since DEC 2019 ■ WTE change since DEC 2021 ■ WTE change since DEC 2022 ■ WTE change since MAR 2022