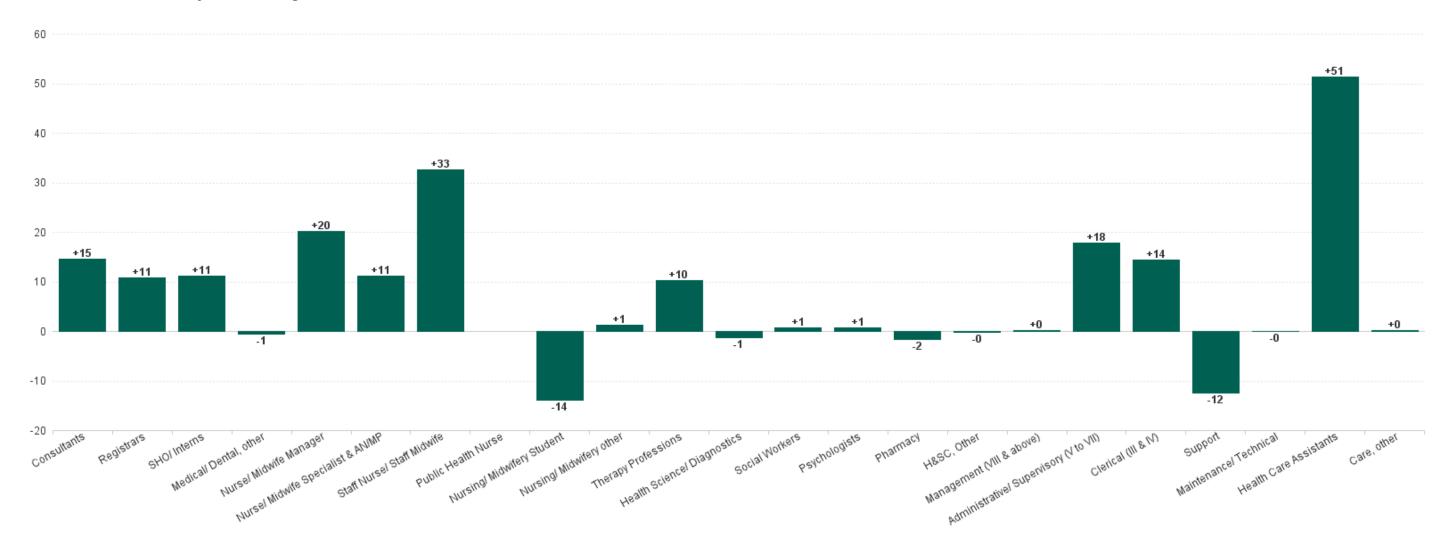

## **Employment by Staff Group MAR 2023**

| MAR 2023                                 | WTE DEC 2019 | WTE DEC<br>2022 | WTE FEB<br>2023 | WTE<br>MAR<br>2023 | WTE<br>change<br>since DEC<br>2019 | WTE<br>change<br>since DEC<br>2022 | WTE<br>change<br>since FEB<br>2023 | No.<br>MAR<br>2023 |
|------------------------------------------|--------------|-----------------|-----------------|--------------------|------------------------------------|------------------------------------|------------------------------------|--------------------|
| Overall                                  | 10,527       | 12,723          | 12,914          | 13,081             | +2,554                             | +359                               | +167                               | 14,796             |
| Consultants                              | 478          | 568             | 568             | 582                | +104                               | +14                                | +15                                | 626                |
| Registrars                               | 509          | 633             | 634             | 645                | +136                               | +12                                | +11                                | 672                |
| SHO/ Interns                             | 537          | 624             | 612             | 623                | +87                                | -1                                 | +11                                | 638                |
| Medical/ Dental, other                   | 9            | 12              | 12              | 11                 | +2                                 | -1                                 | -1                                 | 18                 |
| Medical & Dental                         | 1,533        | 1,838           | 1,826           | 1,862              | +329                               | +24                                | +36                                | 1,954              |
| Nurse/ Midwife Manager                   | 858          | 945             | 957             | 977                | +119                               | +33                                | +20                                | 1,084              |
| Nurse/ Midwife Specialist & AN/MP        | 144          | 257             | 286             | 298                | +153                               | +40                                | +11                                | 327                |
| Staff Nurse/ Staff Midwife               | 3,124        | 3,759           | 3,770           | 3,802              | +678                               | +44                                | +33                                | 4,396              |
| Nursing/ Midwifery awaiting registration | 23           | 9               | 16              | 14                 | -8                                 | +6                                 | -1                                 | 15                 |
| Post-registration Nurse/ Midwife Student | 29           | 10              | 8               | 8                  | -21                                | -2                                 | +0                                 | 8                  |
| Pre-registration Nurse/ Midwife Intern   | 30           | 37              | 99              | 86                 | +56                                | +50                                | -13                                | 173                |
| Nursing/ Midwifery Student               | 82           | 55              | 123             | 109                | +27                                | +54                                | -14                                | 196                |
| Nursing/ Midwifery other                 | 15           | 16              | 17              | 18                 | +3                                 | +2                                 | +1                                 | 23                 |
| Nursing & Midwifery                      | 4,223        | 5,032           | 5,152           | 5,204              | +981                               | +172                               | +51                                | 6,026              |
| Therapy Professions                      | 311          | 461             | 468             | 478                | +167                               | +17                                | +10                                | 546                |
| Health Science/ Diagnostics              | 781          | 916             | 927             | 926                | +145                               | +10                                | -1                                 | 1,068              |
| Social Workers                           | 33           | 47              | 47              | 48                 | +15                                | +1                                 | +1                                 | 53                 |
| Psychologists                            | 2            | 6               | 7               | 8                  | +6                                 | +2                                 | +1                                 | 9                  |
| Pharmacy                                 | 129          | 208             | 211             | 210                | +80                                | +2                                 | -2                                 | 243                |
| H&SC, Other                              | 24           | 22              | 25              | 25                 | +1                                 | +3                                 | -0                                 | 25                 |
| Health & Social Care Professionals       | 1,279        | 1,659           | 1,685           | 1,694              | +415                               | +35                                | +9                                 | 1,944              |
| Management (VIII & above)                | 50           | 75              | 75              | 76                 | +26                                | +0                                 | +0                                 | 77                 |
| Administrative/ Supervisory (V to VII)   | 265          | 426             | 441             | 459                | +194                               | +33                                | +18                                | 495                |
| Clerical (III & IV)                      | 1,269        | 1,371           | 1,401           | 1,416              | +147                               | +45                                | +14                                | 1,590              |
| Management & Administrative              | 1,584        | 1,873           | 1,918           | 1,950              | +366                               | +78                                | +33                                | 2,162              |
| Support                                  | 1,219        | 1,462           | 1,473           | 1,461              | +242                               | -1                                 | -12                                | 1,690              |
| Maintenance/ Technical                   | 33           | 37              | 40              | 40                 | +8                                 | +3                                 | -0                                 | 41                 |
| General Support                          | 1,251        | 1,499           | 1,513           | 1,501              | +250                               | +2                                 | -12                                | 1,731              |
| Health Care Assistants                   | 642          | 805             | 796             | 847                | +206                               | +43                                | +51                                | 949                |
| Care, other                              | 15           | 19              | 23              | 23                 | +8                                 | +4                                 | +0                                 | 30                 |
| Patient & Client Care                    | 657          | 824             | 819             | 870                | +213                               | +47                                | +52                                | 979                |