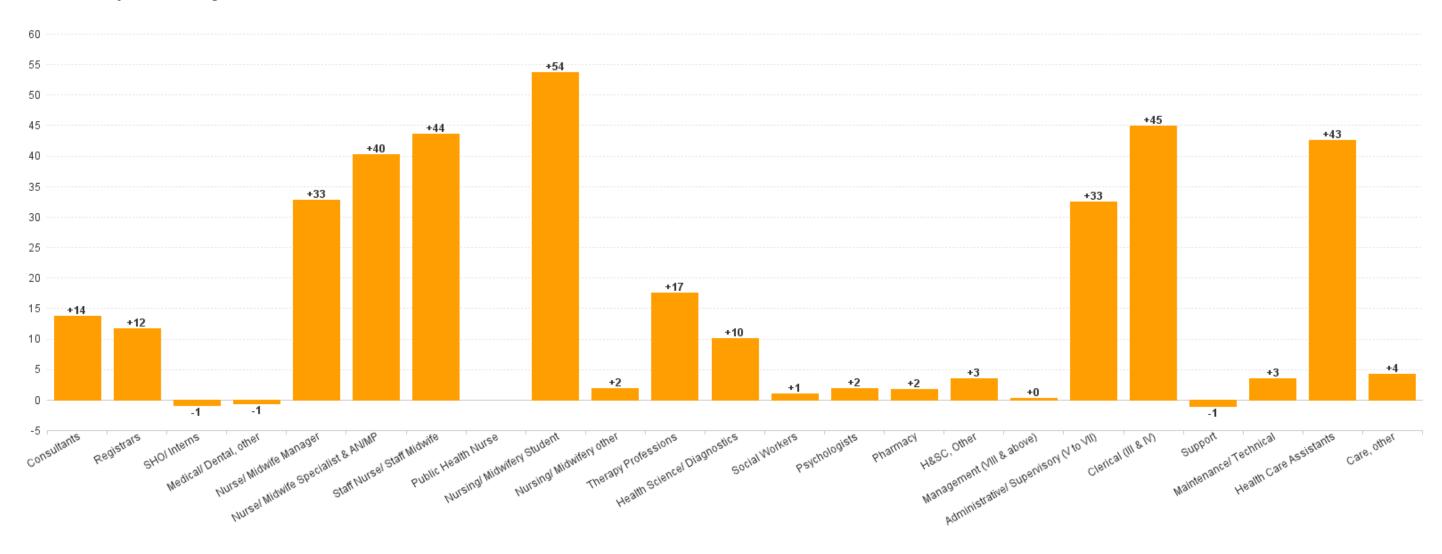

## **Employment by Staff Group MAR 2023**

| MAR 2023                                 | WTE DEC 2019 | WTE DEC<br>2022 | WTE FEB<br>2023 | WTE<br>MAR<br>2023 | WTE<br>change<br>since DEC<br>2019 | WTE<br>change<br>since DEC<br>2022 | WTE<br>change<br>since FEB<br>2023 | No.<br>MAR<br>2023 |
|------------------------------------------|--------------|-----------------|-----------------|--------------------|------------------------------------|------------------------------------|------------------------------------|--------------------|
| Overall                                  | 10,527       | 12,723          | 12,914          | 13,081             | +2,554                             | +359                               | +167                               | 14,796             |
| Consultants                              | 478          | 568             | 568             | 582                | +104                               | +14                                | +15                                | 626                |
| Registrars                               | 509          | 633             | 634             | 645                | +136                               | +12                                | +11                                | 672                |
| SHO/ Interns                             | 537          | 624             | 612             | 623                | +87                                | -1                                 | +11                                | 638                |
| Medical/ Dental, other                   | 9            | 12              | 12              | 11                 | +2                                 | -1                                 | -1                                 | 18                 |
| Medical & Dental                         | 1,533        | 1,838           | 1,826           | 1,862              | +329                               | +24                                | +36                                | 1,954              |
| Nurse/ Midwife Manager                   | 858          | 945             | 957             | 977                | +119                               | +33                                | +20                                | 1,084              |
| Nurse/ Midwife Specialist & AN/MP        | 144          | 257             | 286             | 298                | +153                               | +40                                | +11                                | 327                |
| Staff Nurse/ Staff Midwife               | 3,124        | 3,759           | 3,770           | 3,802              | +678                               | +44                                | +33                                | 4,396              |
| Nursing/ Midwifery awaiting registration | 23           | 9               | 16              | 14                 | -8                                 | +6                                 | -1                                 | 15                 |
| Post-registration Nurse/ Midwife Student | 29           | 10              | 8               | 8                  | -21                                | -2                                 | +0                                 | 8                  |
| Pre-registration Nurse/ Midwife Intern   | 30           | 37              | 99              | 86                 | +56                                | +50                                | -13                                | 173                |
| Nursing/ Midwifery Student               | 82           | 55              | 123             | 109                | +27                                | +54                                | -14                                | 196                |
| Nursing/ Midwifery other                 | 15           | 16              | 17              | 18                 | +3                                 | +2                                 | +1                                 | 23                 |
| Nursing & Midwifery                      | 4,223        | 5,032           | 5,152           | 5,204              | +981                               | +172                               | +51                                | 6,026              |
| Therapy Professions                      | 311          | 461             | 468             | 478                | +167                               | +17                                | +10                                | 546                |
| Health Science/ Diagnostics              | 781          | 916             | 927             | 926                | +145                               | +10                                | -1                                 | 1,068              |
| Social Workers                           | 33           | 47              | 47              | 48                 | +15                                | +1                                 | +1                                 | 53                 |
| Psychologists                            | 2            | 6               | 7               | 8                  | +6                                 | +2                                 | +1                                 | 9                  |
| Pharmacy                                 | 129          | 208             | 211             | 210                | +80                                | +2                                 | -2                                 | 243                |
| H&SC, Other                              | 24           | 22              | 25              | 25                 | +1                                 | +3                                 | -0                                 | 25                 |
| Health & Social Care Professionals       | 1,279        | 1,659           | 1,685           | 1,694              | +415                               | +35                                | +9                                 | 1,944              |
| Management (VIII & above)                | 50           | 75              | 75              | 76                 | +26                                | +0                                 | +0                                 | 77                 |
| Administrative/ Supervisory (V to VII)   | 265          | 426             | 441             | 459                | +194                               | +33                                | +18                                | 495                |
| Clerical (III & IV)                      | 1,269        | 1,371           | 1,401           | 1,416              | +147                               | +45                                | +14                                | 1,590              |
| Management & Administrative              | 1,584        | 1,873           | 1,918           | 1,950              | +366                               | +78                                | +33                                | 2,162              |
| Support                                  | 1,219        | 1,462           | 1,473           | 1,461              | +242                               | -1                                 | -12                                | 1,690              |
| Maintenance/ Technical                   | 33           | 37              | 40              | 40                 | +8                                 | +3                                 | -0                                 | 41                 |
| General Support                          | 1,251        | 1,499           | 1,513           | 1,501              | +250                               | +2                                 | -12                                | 1,731              |
| Health Care Assistants                   | 642          | 805             | 796             | 847                | +206                               | +43                                | +51                                | 949                |
| Care, other                              | 15           | 19              | 23              | 23                 | +8                                 | +4                                 | +0                                 | 30                 |
| Patient & Client Care                    | 657          | 824             | 819             | 870                | +213                               | +47                                | +52                                | 979                |

## WTE Change by Staff Category

■ WTE change since DEC 2019 ■ WTE change since DEC 2021 ■ WTE change since DEC 2022 ■ WTE change since MAR 2022