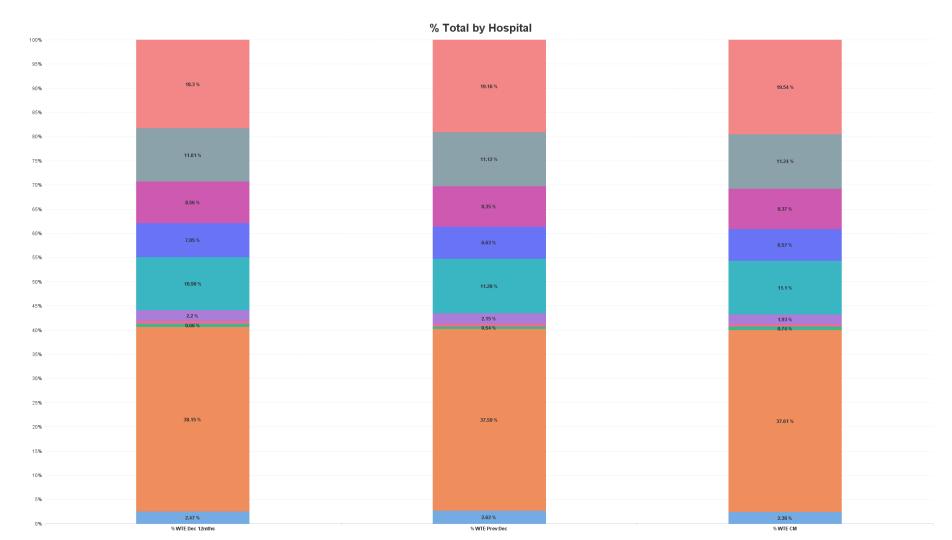

# **Employment Report by Hospital : MAR 2023**

| MAR 2023                            | WTE DEC<br>2019 | WTE DEC<br>2022 | WTE FEB<br>2023 | WTE<br>MAR<br>2023 | WTE<br>change<br>since DEC<br>2019 | WTE<br>change<br>since DEC<br>2022 | WTE<br>change<br>since FEB<br>2023 | No.<br>MAR<br>2023 |
|-------------------------------------|-----------------|-----------------|-----------------|--------------------|------------------------------------|------------------------------------|------------------------------------|--------------------|
| Overall                             | 10,527          | 12,723          | 12,914          | 13,081             | +2,554                             | +359                               | +167                               | 14,796             |
| Cork University                     | 4,014           | 4,782           | 4,831           | 4,920              | +905                               | +138                               | +89                                | 5,581              |
| UH Waterford                        | 1,949           | 2,437           | 2,511           | 2,555              | +607                               | +118                               | +45                                | 2,820              |
| UH Kerry                            | 1,114           | 1,415           | 1,453           | 1,470              | +356                               | +55                                | +17                                | 1,670              |
| Mercy University                    | 1,173           | 1,435           | 1,449           | 1,452              | +279                               | +17                                | +3                                 | 1,632              |
| South Tipperary General             | 868             | 1,062           | 1,082           | 1,096              | +228                               | +33                                | +13                                | 1,229              |
| South Infirmary Victoria University | 787             | 844             | 863             | 859                | +73                                | +15                                | -4                                 | 1,025              |
| Bantry General                      | 266             | 333             | 320             | 309                | +42                                | -25                                | -11                                | 356                |
| Mallow General                      | 252             | 273             | 254             | 253                | +0                                 | -21                                | -1                                 | 294                |
| Lourdes Orthopaedic Kilcreene       | 70              | 71              | 72              | 71                 | +1                                 | +0                                 | -1                                 | 83                 |
| Hospital Group HQ                   | 35              | 69              | 80              | 97                 | +62                                | +27                                | +17                                | 106                |