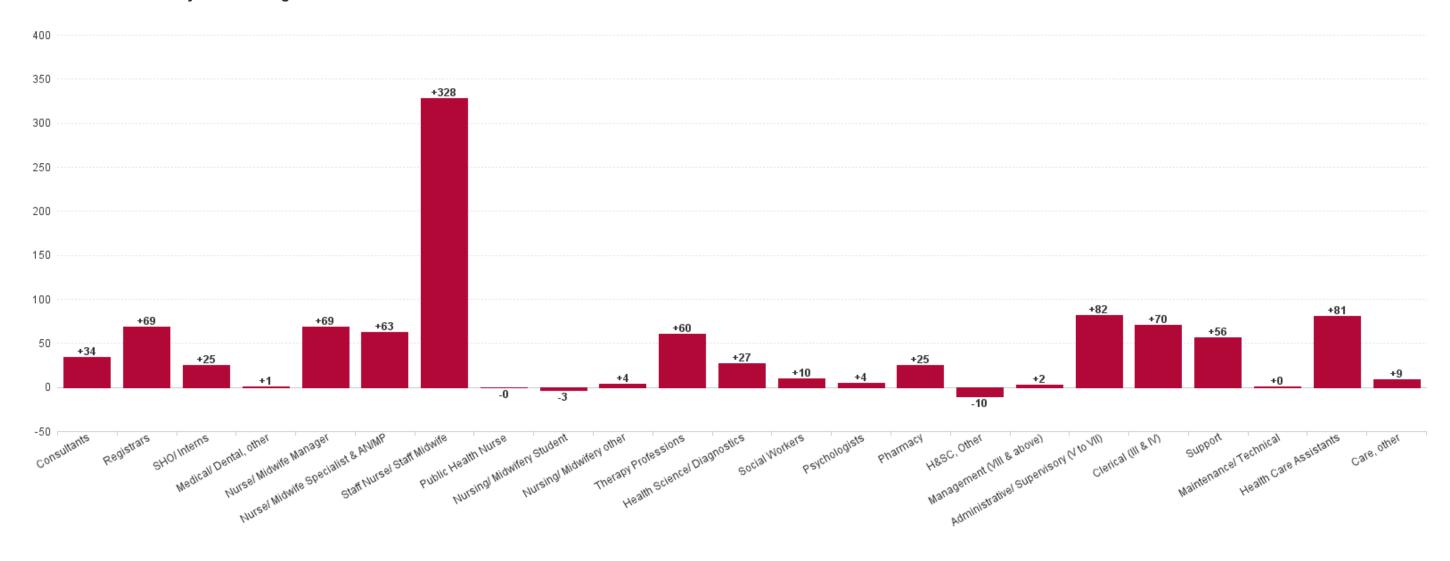

## **Employment by Staff Group MAR 2023**

| MAR 2023                                 | WTE DEC 2019 | WTE DEC<br>2022 | WTE FEB<br>2023 | WTE<br>MAR<br>2023 | WTE<br>change<br>since DEC<br>2019 | WTE<br>change<br>since DEC<br>2022 | WTE<br>change<br>since FEB<br>2023 | No.<br>MAR<br>2023 |
|------------------------------------------|--------------|-----------------|-----------------|--------------------|------------------------------------|------------------------------------|------------------------------------|--------------------|
| Overall                                  | 10,527       | 12,723          | 12,914          | 13,081             | +2,554                             | +359                               | +167                               | 14,796             |
| Consultants                              | 478          | 568             | 568             | 582                | +104                               | +14                                | +15                                | 626                |
| Registrars                               | 509          | 633             | 634             | 645                | +136                               | +12                                | +11                                | 672                |
| SHO/ Interns                             | 537          | 624             | 612             | 623                | +87                                | -1                                 | +11                                | 638                |
| Medical/ Dental, other                   | 9            | 12              | 12              | 11                 | +2                                 | -1                                 | -1                                 | 18                 |
| Medical & Dental                         | 1,533        | 1,838           | 1,826           | 1,862              | +329                               | +24                                | +36                                | 1,954              |
| Nurse/ Midwife Manager                   | 858          | 945             | 957             | 977                | +119                               | +33                                | +20                                | 1,084              |
| Nurse/ Midwife Specialist & AN/MP        | 144          | 257             | 286             | 298                | +153                               | +40                                | +11                                | 327                |
| Staff Nurse/ Staff Midwife               | 3,124        | 3,759           | 3,770           | 3,802              | +678                               | +44                                | +33                                | 4,396              |
| Nursing/ Midwifery awaiting registration | 23           | 9               | 16              | 14                 | -8                                 | +6                                 | -1                                 | 15                 |
| Post-registration Nurse/ Midwife Student | 29           | 10              | 8               | 8                  | -21                                | -2                                 | +0                                 | 8                  |
| Pre-registration Nurse/ Midwife Intern   | 30           | 37              | 99              | 86                 | +56                                | +50                                | -13                                | 173                |
| Nursing/ Midwifery Student               | 82           | 55              | 123             | 109                | +27                                | +54                                | -14                                | 196                |
| Nursing/ Midwifery other                 | 15           | 16              | 17              | 18                 | +3                                 | +2                                 | +1                                 | 23                 |
| Nursing & Midwifery                      | 4,223        | 5,032           | 5,152           | 5,204              | +981                               | +172                               | +51                                | 6,026              |
| Therapy Professions                      | 311          | 461             | 468             | 478                | +167                               | +17                                | +10                                | 546                |
| Health Science/ Diagnostics              | 781          | 916             | 927             | 926                | +145                               | +10                                | -1                                 | 1,068              |
| Social Workers                           | 33           | 47              | 47              | 48                 | +15                                | +1                                 | +1                                 | 53                 |
| Psychologists                            | 2            | 6               | 7               | 8                  | +6                                 | +2                                 | +1                                 | 9                  |
| Pharmacy                                 | 129          | 208             | 211             | 210                | +80                                | +2                                 | -2                                 | 243                |
| H&SC, Other                              | 24           | 22              | 25              | 25                 | +1                                 | +3                                 | -0                                 | 25                 |
| Health & Social Care Professionals       | 1,279        | 1,659           | 1,685           | 1,694              | +415                               | +35                                | +9                                 | 1,944              |
| Management (VIII & above)                | 50           | 75              | 75              | 76                 | +26                                | +0                                 | +0                                 | 77                 |
| Administrative/ Supervisory (V to VII)   | 265          | 426             | 441             | 459                | +194                               | +33                                | +18                                | 495                |
| Clerical (III & IV)                      | 1,269        | 1,371           | 1,401           | 1,416              | +147                               | +45                                | +14                                | 1,590              |
| Management & Administrative              | 1,584        | 1,873           | 1,918           | 1,950              | +366                               | +78                                | +33                                | 2,162              |
| Support                                  | 1,219        | 1,462           | 1,473           | 1,461              | +242                               | -1                                 | -12                                | 1,690              |
| Maintenance/ Technical                   | 33           | 37              | 40              | 40                 | +8                                 | +3                                 | -0                                 | 41                 |
| General Support                          | 1,251        | 1,499           | 1,513           | 1,501              | +250                               | +2                                 | -12                                | 1,731              |
| Health Care Assistants                   | 642          | 805             | 796             | 847                | +206                               | +43                                | +51                                | 949                |
| Care, other                              | 15           | 19              | 23              | 23                 | +8                                 | +4                                 | +0                                 | 30                 |
| Patient & Client Care                    | 657          | 824             | 819             | 870                | +213                               | +47                                | +52                                | 979                |

## WTE Change by Staff Category

■ WTE change since DEC 2019 ■ WTE change since DEC 2021 ■ WTE change since DEC 2022 ■ WTE change since MAR 2022