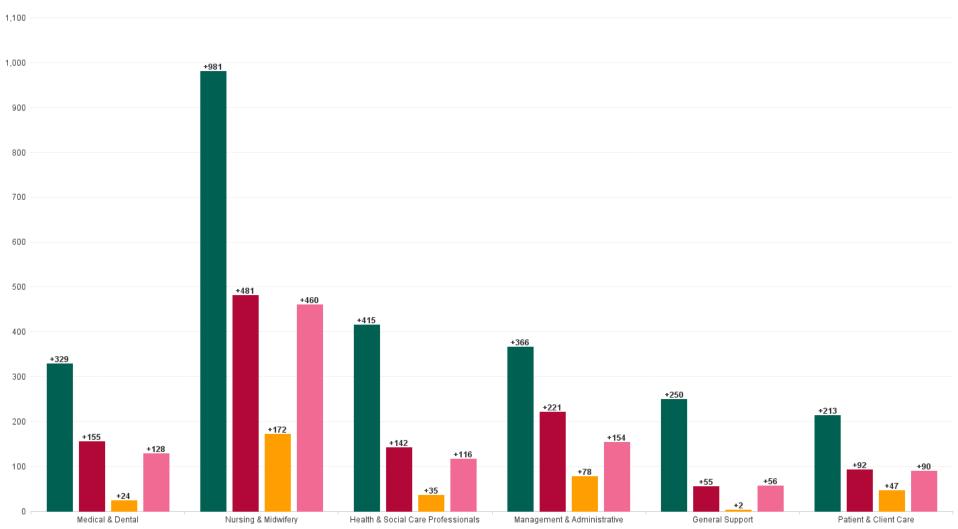

## **Employment by Staff Group MAR 2023**

| MAR 2023                                 | WTE DEC 2019 | WTE DEC<br>2022 | WTE FEB<br>2023 | WTE<br>MAR<br>2023 | WTE<br>change<br>since DEC<br>2019 | WTE<br>change<br>since DEC<br>2022 | WTE<br>change<br>since FEB<br>2023 | No.<br>MAR<br>2023 |
|------------------------------------------|--------------|-----------------|-----------------|--------------------|------------------------------------|------------------------------------|------------------------------------|--------------------|
| Overall                                  | 10,527       | 12,723          | 12,914          | 13,081             | +2,554                             | +359                               | +167                               | 14,796             |
| Consultants                              | 478          | 568             | 568             | 582                | +104                               | +14                                | +15                                | 626                |
| Registrars                               | 509          | 633             | 634             | 645                | +136                               | +12                                | +11                                | 672                |
| SHO/ Interns                             | 537          | 624             | 612             | 623                | +87                                | -1                                 | +11                                | 638                |
| Medical/ Dental, other                   | 9            | 12              | 12              | 11                 | +2                                 | -1                                 | -1                                 | 18                 |
| Medical & Dental                         | 1,533        | 1,838           | 1,826           | 1,862              | +329                               | +24                                | +36                                | 1,954              |
| Nurse/ Midwife Manager                   | 858          | 945             | 957             | 977                | +119                               | +33                                | +20                                | 1,084              |
| Nurse/ Midwife Specialist & AN/MP        | 144          | 257             | 286             | 298                | +153                               | +40                                | +11                                | 327                |
| Staff Nurse/ Staff Midwife               | 3,124        | 3,759           | 3,770           | 3,802              | +678                               | +44                                | +33                                | 4,396              |
| Nursing/ Midwifery awaiting registration | 23           | 9               | 16              | 14                 | -8                                 | +6                                 | -1                                 | 15                 |
| Post-registration Nurse/ Midwife Student | 29           | 10              | 8               | 8                  | -21                                | -2                                 | +0                                 | 8                  |
| Pre-registration Nurse/ Midwife Intern   | 30           | 37              | 99              | 86                 | +56                                | +50                                | -13                                | 173                |
| Nursing/ Midwifery Student               | 82           | 55              | 123             | 109                | +27                                | +54                                | -14                                | 196                |
| Nursing/ Midwifery other                 | 15           | 16              | 17              | 18                 | +3                                 | +2                                 | +1                                 | 23                 |
| Nursing & Midwifery                      | 4,223        | 5,032           | 5,152           | 5,204              | +981                               | +172                               | +51                                | 6,026              |
| Therapy Professions                      | 311          | 461             | 468             | 478                | +167                               | +17                                | +10                                | 546                |
| Health Science/ Diagnostics              | 781          | 916             | 927             | 926                | +145                               | +10                                | -1                                 | 1,068              |
| Social Workers                           | 33           | 47              | 47              | 48                 | +15                                | +1                                 | +1                                 | 53                 |
| Psychologists                            | 2            | 6               | 7               | 8                  | +6                                 | +2                                 | +1                                 | 9                  |
| Pharmacy                                 | 129          | 208             | 211             | 210                | +80                                | +2                                 | -2                                 | 243                |
| H&SC, Other                              | 24           | 22              | 25              | 25                 | +1                                 | +3                                 | -0                                 | 25                 |
| Health & Social Care Professionals       | 1,279        | 1,659           | 1,685           | 1,694              | +415                               | +35                                | +9                                 | 1,944              |
| Management (VIII & above)                | 50           | 75              | 75              | 76                 | +26                                | +0                                 | +0                                 | 77                 |
| Administrative/ Supervisory (V to VII)   | 265          | 426             | 441             | 459                | +194                               | +33                                | +18                                | 495                |
| Clerical (III & IV)                      | 1,269        | 1,371           | 1,401           | 1,416              | +147                               | +45                                | +14                                | 1,590              |
| Management & Administrative              | 1,584        | 1,873           | 1,918           | 1,950              | +366                               | +78                                | +33                                | 2,162              |
| Support                                  | 1,219        | 1,462           | 1,473           | 1,461              | +242                               | -1                                 | -12                                | 1,690              |
| Maintenance/ Technical                   | 33           | 37              | 40              | 40                 | +8                                 | +3                                 | -0                                 | 41                 |
| General Support                          | 1,251        | 1,499           | 1,513           | 1,501              | +250                               | +2                                 | -12                                | 1,731              |
| Health Care Assistants                   | 642          | 805             | 796             | 847                | +206                               | +43                                | +51                                | 949                |
| Care, other                              | 15           | 19              | 23              | 23                 | +8                                 | +4                                 | +0                                 | 30                 |
| Patient & Client Care                    | 657          | 824             | 819             | 870                | +213                               | +47                                | +52                                | 979                |