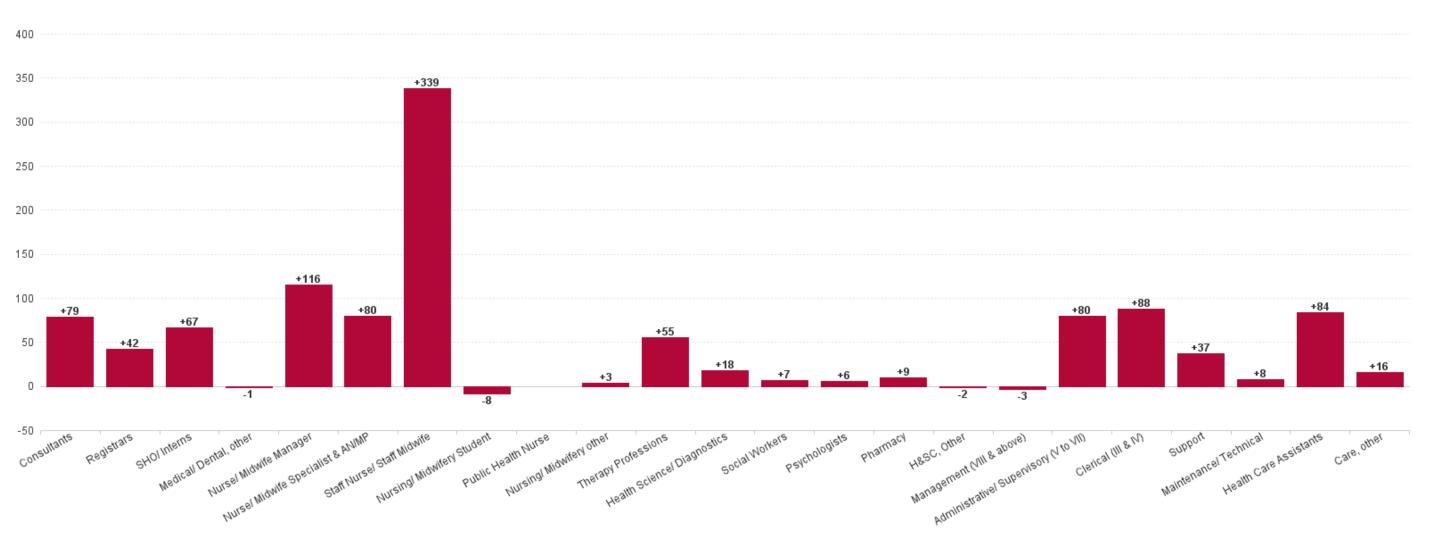

## Employment by Staff Group NOV 2023

| Employment by Staff Group NOV 2023       | WTE<br>DEC<br>2019 | WTE<br>DEC<br>2022 | WTE<br>OCT<br>2023 | WTE<br>NOV<br>2023 | WTE<br>change<br>since<br>DEC 2019 | % WTE<br>Change<br>since Dec<br>2019 | WTE<br>change<br>since<br>DEC 2022 | % WTE<br>Change<br>since Dec<br>2022 | WTE<br>change<br>since<br>OCT 2023 | No.<br>NOV<br>2023 |
|------------------------------------------|--------------------|--------------------|--------------------|--------------------|------------------------------------|--------------------------------------|------------------------------------|--------------------------------------|------------------------------------|--------------------|
| Overall                                  | 10,527             | 12,723             | 13,625             | 13,789             | +3,262                             | +31.0%                               | +1,067                             | +8.4%                                | +165                               | 15,535             |
| Consultants                              | 478                | 568                | 636                | 645                | +167                               | +35.0%                               | +77                                | +13.5%                               | +9                                 | 690                |
| Registrars                               | 509                | 633                | 671                | 678                | +169                               | +33.3%                               | +45                                | +7.2%                                | +8                                 | 693                |
| SHO/ Interns                             | 537                | 624                | 704                | 700                | +164                               | +30.5%                               | +76                                | +12.2%                               | -3                                 | 704                |
| Medical/ Dental, other                   | 9                  | 12                 | 11                 | 10                 | +0                                 | +4.3%                                | -2                                 | -18.6%                               | -1                                 | 14                 |
| Medical & Dental                         | 1,533              | 1,838              | 2,021              | 2,034              | +501                               | +32.7%                               | +196                               | +10.7%                               | +13                                | 2,101              |
| Nurse/ Midwife Manager                   | 858                | 945                | 1,014              | 1,056              | +198                               | +23.1%                               | +111                               | +11.8%                               | +42                                | 1,176              |
| Nurse/ Midwife Specialist & AN/MP        | 144                | 257                | 329                | 331                | +187                               | +129.4%                              | +74                                | +28.6%                               | +2                                 | 356                |
| Staff Nurse/ Staff Midwife               | 3,124              | 3,759              | 3,945              | 4,048              | +924                               | +29.6%                               | +290                               | +7.7%                                | +103                               | 4,703              |
| Nursing/ Midwifery awaiting registration | 23                 | 9                  | 46                 | 45                 | +22                                | +94.9%                               | +36                                | +420.9%                              | -2                                 | 59                 |
| Post-registration Nurse/ Midwife Student | 29                 | 10                 | 9                  | 9                  | -20                                | -69.3%                               | -1                                 | -10.5%                               | -0                                 | 9                  |
| Pre-registration Nurse/ Midwife Intern   | 30                 | 37                 | 26                 | 16                 | -14                                | -46.3%                               | -21                                | -56.1%                               | -10                                | 37                 |
| Nursing/ Midwifery Student               | 82                 | 55                 | 81                 | 70                 | -12                                | -14.9%                               | +14                                | +26.2%                               | -12                                | 105                |
| Nursing/ Midwifery other                 | 15                 | 16                 | 19                 | 19                 | +5                                 | +33.1%                               | +4                                 | +22.1%                               | +0                                 | 24                 |
| Nursing & Midwifery                      | 4,223              | 5,032              | 5,388              | 5,524              | +1,301                             | +30.8%                               | +493                               | +9.8%                                | +136                               | 6,364              |
| Therapy Professions                      | 311                | 461                | 505                | 507                | +196                               | +63.0%                               | +47                                | +10.1%                               | +3                                 | 578                |
| Health Science/ Diagnostics              | 781                | 916                | 943                | 939                | +158                               | +20.3%                               | +23                                | +2.5%                                | -5                                 | 1,084              |
| Social Workers                           | 33                 | 47                 | 52                 | 53                 | +21                                | +63.7%                               | +7                                 | +14.1%                               | +1                                 | 58                 |
| Psychologists                            | 2                  | 6                  | 12                 | 12                 | +11                                | +704.0%                              | +6                                 | +102.7%                              | +0                                 | 14                 |
| Pharmacy                                 | 129                | 208                | 217                | 216                | +86                                | +66.9%                               | +8                                 | +3.7%                                | -2                                 | 249                |
| H&SC, Other                              | 24                 | 22                 | 25                 | 25                 | +1                                 | +4.2%                                | +3                                 | +16.2%                               | +0                                 | 25                 |
| Health & Social Care Professionals       | 1,279              | 1,659              | 1,755              | 1,752              | +473                               | +37.0%                               | +94                                | +5.6%                                | -3                                 | 2,008              |
| Management (VIII & above)                | 50                 | 75                 | 72                 | 74                 | +24                                | +48.3%                               | -1                                 | -1.6%                                | +2                                 | 76                 |
| Administrative/ Supervisory (V to VII)   | 265                | 426                | 500                | 500                | +235                               | +88.8%                               | +74                                | +17.3%                               | +0                                 | 541                |
| Clerical (III & IV)                      | 1,269              | 1,371              | 1,455              | 1,455              | +186                               | +14.6%                               | +84                                | +6.1%                                | -0                                 | 1,630              |
| Management & Administrative              | 1,584              | 1,873              | 2,027              | 2,029              | +445                               | +28.1%                               | +156                               | +8.4%                                | +2                                 | 2,247              |
| Support                                  | 1,219              | 1,462              | 1,489              | 1,492              | +274                               | +22.5%                               | +31                                | +2.1%                                | +3                                 | 1,726              |
| Maintenance/ Technical                   | 33                 | 37                 | 42                 | 43                 | +11                                | +33.0%                               | +7                                 | +17.7%                               | +1                                 | 45                 |
| General Support                          | 1,251              | 1,499              | 1,531              | 1,536              | +285                               | +22.7%                               | +37                                | +2.5%                                | +4                                 | 1,771              |
| Health Care Assistants                   | 642                | 805                | 868                | 879                | +237                               | +37.0%                               | +74                                | +9.2%                                | +11                                | 1,001              |
| Care, other                              | 15                 | 19                 | 35                 | 36                 | +20                                | +130.7%                              | +17                                | +87.1%                               | +1                                 | 43                 |
| Patient & Client Care                    | 657                | 824                | 903                | 914                | +257                               | +39.2%                               | +91                                | +11.0%                               | +11                                | 1,044              |

## WTE Change by Staff Category

■ WTE change since DEC 2019 ■ WTE change since DEC 2021 ■ WTE change since DEC 2022 ■ WTE change since NOV 2022

Æ