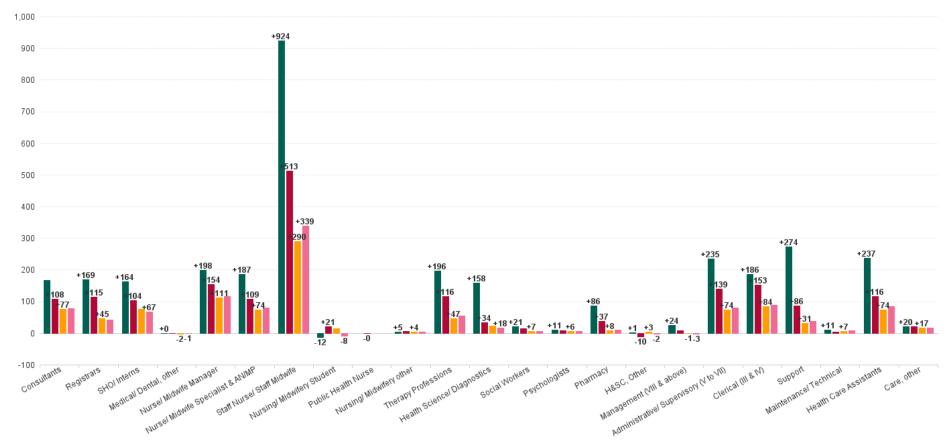

## Employment by Staff Group NOV 2023

| Employment by Staff Group NOV 2023       | WTE<br>DEC<br>2019 | WTE<br>DEC<br>2022 | WTE<br>OCT<br>2023 | WTE<br>NOV<br>2023 | WTE<br>change<br>since<br>DEC 2019 | % WTE<br>Change<br>since Dec<br>2019 | WTE<br>change<br>since<br>DEC 2022 | % WTE<br>Change<br>since Dec<br>2022 | WTE<br>change<br>since<br>OCT 2023 | No.<br>NOV<br>2023 |
|------------------------------------------|--------------------|--------------------|--------------------|--------------------|------------------------------------|--------------------------------------|------------------------------------|--------------------------------------|------------------------------------|--------------------|
| Overall                                  | 10,527             | 12,723             | 13,625             | 13,789             | +3,262                             | +31.0%                               | +1,067                             | +8.4%                                | +165                               | 15,535             |
| Consultants                              | 478                | 568                | 636                | 645                | +167                               | +35.0%                               | +77                                | +13.5%                               | +9                                 | 690                |
| Registrars                               | 509                | 633                | 671                | 678                | +169                               | +33.3%                               | +45                                | +7.2%                                | +8                                 | 693                |
| SHO/ Interns                             | 537                | 624                | 704                | 700                | +164                               | +30.5%                               | +76                                | +12.2%                               | -3                                 | 704                |
| Medical/ Dental, other                   | 9                  | 12                 | 11                 | 10                 | +0                                 | +4.3%                                | -2                                 | -18.6%                               | -1                                 | 14                 |
| Medical & Dental                         | 1,533              | 1,838              | 2,021              | 2,034              | +501                               | +32.7%                               | +196                               | +10.7%                               | +13                                | 2,101              |
| Nurse/ Midwife Manager                   | 858                | 945                | 1,014              | 1,056              | +198                               | +23.1%                               | +111                               | +11.8%                               | +42                                | 1,176              |
| Nurse/ Midwife Specialist & AN/MP        | 144                | 257                | 329                | 331                | +187                               | +129.4%                              | +74                                | +28.6%                               | +2                                 | 356                |
| Staff Nurse/ Staff Midwife               | 3,124              | 3,759              | 3,945              | 4,048              | +924                               | +29.6%                               | +290                               | +7.7%                                | +103                               | 4,703              |
| Nursing/ Midwifery awaiting registration | 23                 | 9                  | 46                 | 45                 | +22                                | +94.9%                               | +36                                | +420.9%                              | -2                                 | 59                 |
| Post-registration Nurse/ Midwife Student | 29                 | 10                 | 9                  | 9                  | -20                                | -69.3%                               | -1                                 | -10.5%                               | -0                                 | 9                  |
| Pre-registration Nurse/ Midwife Intern   | 30                 | 37                 | 26                 | 16                 | -14                                | -46.3%                               | -21                                | -56.1%                               | -10                                | 37                 |
| Nursing/ Midwifery Student               | 82                 | 55                 | 81                 | 70                 | -12                                | -14.9%                               | +14                                | +26.2%                               | -12                                | 105                |
| Nursing/ Midwifery other                 | 15                 | 16                 | 19                 | 19                 | +5                                 | +33.1%                               | +4                                 | +22.1%                               | +0                                 | 24                 |
| Nursing & Midwifery                      | 4,223              | 5,032              | 5,388              | 5,524              | +1,301                             | +30.8%                               | +493                               | +9.8%                                | +136                               | 6,364              |
| Therapy Professions                      | 311                | 461                | 505                | 507                | +196                               | +63.0%                               | +47                                | +10.1%                               | +3                                 | 578                |
| Health Science/ Diagnostics              | 781                | 916                | 943                | 939                | +158                               | +20.3%                               | +23                                | +2.5%                                | -5                                 | 1,084              |
| Social Workers                           | 33                 | 47                 | 52                 | 53                 | +21                                | +63.7%                               | +7                                 | +14.1%                               | +1                                 | 58                 |
| Psychologists                            | 2                  | 6                  | 12                 | 12                 | +11                                | +704.0%                              | +6                                 | +102.7%                              | +0                                 | 14                 |
| Pharmacy                                 | 129                | 208                | 217                | 216                | +86                                | +66.9%                               | +8                                 | +3.7%                                | -2                                 | 249                |
| H&SC, Other                              | 24                 | 22                 | 25                 | 25                 | +1                                 | +4.2%                                | +3                                 | +16.2%                               | +0                                 | 25                 |
| Health & Social Care Professionals       | 1,279              | 1,659              | 1,755              | 1,752              | +473                               | +37.0%                               | +94                                | +5.6%                                | -3                                 | 2,008              |
| Management (VIII & above)                | 50                 | 75                 | 72                 | 74                 | +24                                | +48.3%                               | -1                                 | -1.6%                                | +2                                 | 76                 |
| Administrative/ Supervisory (V to VII)   | 265                | 426                | 500                | 500                | +235                               | +88.8%                               | +74                                | +17.3%                               | +0                                 | 541                |
| Clerical (III & IV)                      | 1,269              | 1,371              | 1,455              | 1,455              | +186                               | +14.6%                               | +84                                | +6.1%                                | -0                                 | 1,630              |
| Management & Administrative              | 1,584              | 1,873              | 2,027              | 2,029              | +445                               | +28.1%                               | +156                               | +8.4%                                | +2                                 | 2,247              |
| Support                                  | 1,219              | 1,462              | 1,489              | 1,492              | +274                               | +22.5%                               | +31                                | +2.1%                                | +3                                 | 1,726              |
| Maintenance/ Technical                   | 33                 | 37                 | 42                 | 43                 | +11                                | +33.0%                               | +7                                 | +17.7%                               | +1                                 | 45                 |
| General Support                          | 1,251              | 1,499              | 1,531              | 1,536              | +285                               | +22.7%                               | +37                                | +2.5%                                | +4                                 | 1,771              |
| Health Care Assistants                   | 642                | 805                | 868                | 879                | +237                               | +37.0%                               | +74                                | +9.2%                                | +11                                | 1,001              |
| Care, other                              | 15                 | 19                 | 35                 | 36                 | +20                                | +130.7%                              | +17                                | +87.1%                               | +1                                 | 43                 |
| Patient & Client Care                    | 657                | 824                | 903                | 914                | +257                               | +39.2%                               | +91                                | +11.0%                               | +11                                | 1,044              |