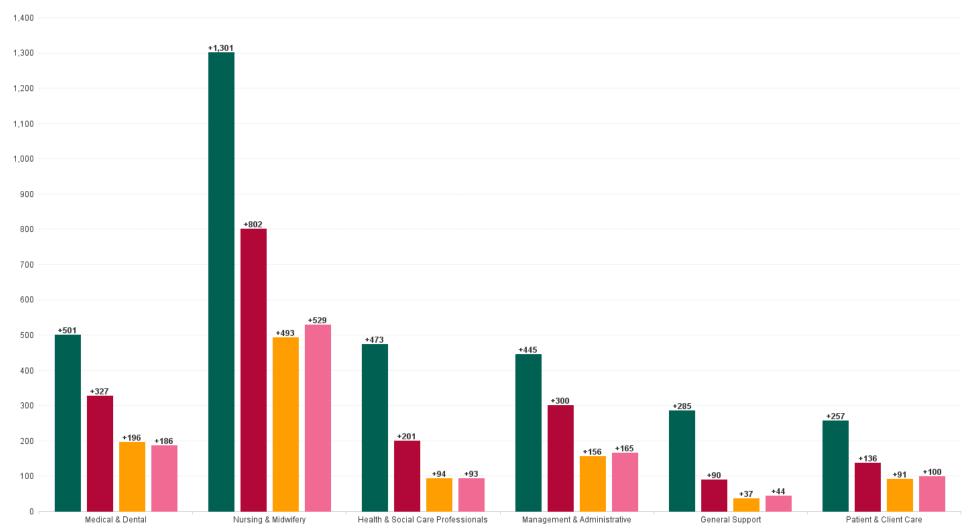

## Employment by Staff Group NOV 2023

| Employment by Staff Group NOV 2023       | WTE<br>DEC<br>2019 | WTE<br>DEC<br>2022 | WTE<br>OCT<br>2023 | WTE<br>NOV<br>2023 | WTE<br>change<br>since<br>DEC 2019 | % WTE<br>Change<br>since Dec<br>2019 | WTE<br>change<br>since<br>DEC 2022 | % WTE<br>Change<br>since Dec<br>2022 | WTE<br>change<br>since<br>OCT 2023 | No.<br>NOV<br>2023 |
|------------------------------------------|--------------------|--------------------|--------------------|--------------------|------------------------------------|--------------------------------------|------------------------------------|--------------------------------------|------------------------------------|--------------------|
| Overall                                  | 10,527             | 12,723             | 13,625             | 13,789             | +3,262                             | +31.0%                               | +1,067                             | +8.4%                                | +165                               | 15,535             |
| Consultants                              | 478                | 568                | 636                | 645                | +167                               | +35.0%                               | +77                                | +13.5%                               | +9                                 | 690                |
| Registrars                               | 509                | 633                | 671                | 678                | +169                               | +33.3%                               | +45                                | +7.2%                                | +8                                 | 693                |
| SHO/ Interns                             | 537                | 624                | 704                | 700                | +164                               | +30.5%                               | +76                                | +12.2%                               | -3                                 | 704                |
| Medical/ Dental, other                   | 9                  | 12                 | 11                 | 10                 | +0                                 | +4.3%                                | -2                                 | -18.6%                               | -1                                 | 14                 |
| Medical & Dental                         | 1,533              | 1,838              | 2,021              | 2,034              | +501                               | +32.7%                               | +196                               | +10.7%                               | +13                                | 2,101              |
| Nurse/ Midwife Manager                   | 858                | 945                | 1,014              | 1,056              | +198                               | +23.1%                               | +111                               | +11.8%                               | +42                                | 1,176              |
| Nurse/ Midwife Specialist & AN/MP        | 144                | 257                | 329                | 331                | +187                               | +129.4%                              | +74                                | +28.6%                               | +2                                 | 356                |
| Staff Nurse/ Staff Midwife               | 3,124              | 3,759              | 3,945              | 4,048              | +924                               | +29.6%                               | +290                               | +7.7%                                | +103                               | 4,703              |
| Nursing/ Midwifery awaiting registration | 23                 | 9                  | 46                 | 45                 | +22                                | +94.9%                               | +36                                | +420.9%                              | -2                                 | 59                 |
| Post-registration Nurse/ Midwife Student | 29                 | 10                 | 9                  | 9                  | -20                                | -69.3%                               | -1                                 | -10.5%                               | -0                                 | 9                  |
| Pre-registration Nurse/ Midwife Intern   | 30                 | 37                 | 26                 | 16                 | -14                                | -46.3%                               | -21                                | -56.1%                               | -10                                | 37                 |
| Nursing/ Midwifery Student               | 82                 | 55                 | 81                 | 70                 | -12                                | -14.9%                               | +14                                | +26.2%                               | -12                                | 105                |
| Nursing/ Midwifery other                 | 15                 | 16                 | 19                 | 19                 | +5                                 | +33.1%                               | +4                                 | +22.1%                               | +0                                 | 24                 |
| Nursing & Midwifery                      | 4,223              | 5,032              | 5,388              | 5,524              | +1,301                             | +30.8%                               | +493                               | +9.8%                                | +136                               | 6,364              |
| Therapy Professions                      | 311                | 461                | 505                | 507                | +196                               | +63.0%                               | +47                                | +10.1%                               | +3                                 | 578                |
| Health Science/ Diagnostics              | 781                | 916                | 943                | 939                | +158                               | +20.3%                               | +23                                | +2.5%                                | -5                                 | 1,084              |
| Social Workers                           | 33                 | 47                 | 52                 | 53                 | +21                                | +63.7%                               | +7                                 | +14.1%                               | +1                                 | 58                 |
| Psychologists                            | 2                  | 6                  | 12                 | 12                 | +11                                | +704.0%                              | +6                                 | +102.7%                              | +0                                 | 14                 |
| Pharmacy                                 | 129                | 208                | 217                | 216                | +86                                | +66.9%                               | +8                                 | +3.7%                                | -2                                 | 249                |
| H&SC, Other                              | 24                 | 22                 | 25                 | 25                 | +1                                 | +4.2%                                | +3                                 | +16.2%                               | +0                                 | 25                 |
| Health & Social Care Professionals       | 1,279              | 1,659              | 1,755              | 1,752              | +473                               | +37.0%                               | +94                                | +5.6%                                | -3                                 | 2,008              |
| Management (VIII & above)                | 50                 | 75                 | 72                 | 74                 | +24                                | +48.3%                               | -1                                 | -1.6%                                | +2                                 | 76                 |
| Administrative/ Supervisory (V to VII)   | 265                | 426                | 500                | 500                | +235                               | +88.8%                               | +74                                | +17.3%                               | +0                                 | 541                |
| Clerical (III & IV)                      | 1,269              | 1,371              | 1,455              | 1,455              | +186                               | +14.6%                               | +84                                | +6.1%                                | -0                                 | 1,630              |
| Management & Administrative              | 1,584              | 1,873              | 2,027              | 2,029              | +445                               | +28.1%                               | +156                               | +8.4%                                | +2                                 | 2,247              |
| Support                                  | 1,219              | 1,462              | 1,489              | 1,492              | +274                               | +22.5%                               | +31                                | +2.1%                                | +3                                 | 1,726              |
| Maintenance/ Technical                   | 33                 | 37                 | 42                 | 43                 | +11                                | +33.0%                               | +7                                 | +17.7%                               | +1                                 | 45                 |
| General Support                          | 1,251              | 1,499              | 1,531              | 1,536              | +285                               | +22.7%                               | +37                                | +2.5%                                | +4                                 | 1,771              |
| Health Care Assistants                   | 642                | 805                | 868                | 879                | +237                               | +37.0%                               | +74                                | +9.2%                                | +11                                | 1,001              |
| Care, other                              | 15                 | 19                 | 35                 | 36                 | +20                                | +130.7%                              | +17                                | +87.1%                               | +1                                 | 43                 |
| Patient & Client Care                    | 657                | 824                | 903                | 914                | +257                               | +39.2%                               | +91                                | +11.0%                               | +11                                | 1,044              |