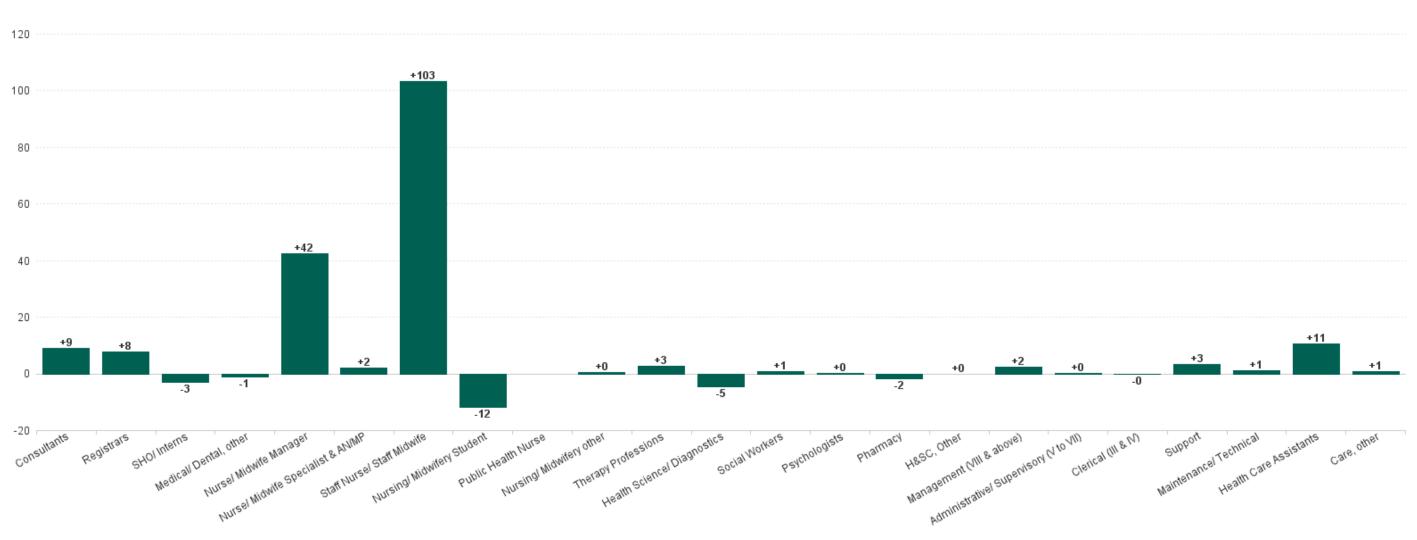

## Employment by Staff Group NOV 2023

| Employment by Staff Group NOV 2023       | WTE<br>DEC<br>2019 | WTE<br>DEC<br>2022 | WTE<br>OCT<br>2023 | WTE<br>NOV<br>2023 | WTE<br>change<br>since<br>DEC 2019 | % WTE<br>Change<br>since Dec<br>2019 | WTE<br>change<br>since<br>DEC 2022 | % WTE<br>Change<br>since Dec<br>2022 | WTE<br>change<br>since<br>OCT 2023 | No.<br>NOV<br>2023 |
|------------------------------------------|--------------------|--------------------|--------------------|--------------------|------------------------------------|--------------------------------------|------------------------------------|--------------------------------------|------------------------------------|--------------------|
| Overall                                  | 10,527             | 12,723             | 13,625             | 13,789             | +3,262                             | +31.0%                               | +1,067                             | +8.4%                                | +165                               | 15,535             |
| Consultants                              | 478                | 568                | 636                | 645                | +167                               | +35.0%                               | +77                                | +13.5%                               | +9                                 | 690                |
| Registrars                               | 509                | 633                | 671                | 678                | +169                               | +33.3%                               | +45                                | +7.2%                                | +8                                 | 693                |
| SHO/ Interns                             | 537                | 624                | 704                | 700                | +164                               | +30.5%                               | +76                                | +12.2%                               | -3                                 | 704                |
| Medical/ Dental, other                   | 9                  | 12                 | 11                 | 10                 | +0                                 | +4.3%                                | -2                                 | -18.6%                               | -1                                 | 14                 |
| Medical & Dental                         | 1,533              | 1,838              | 2,021              | 2,034              | +501                               | +32.7%                               | +196                               | +10.7%                               | +13                                | 2,101              |
| Nurse/ Midwife Manager                   | 858                | 945                | 1,014              | 1,056              | +198                               | +23.1%                               | +111                               | +11.8%                               | +42                                | 1,176              |
| Nurse/ Midwife Specialist & AN/MP        | 144                | 257                | 329                | 331                | +187                               | +129.4%                              | +74                                | +28.6%                               | +2                                 | 356                |
| Staff Nurse/ Staff Midwife               | 3,124              | 3,759              | 3,945              | 4,048              | +924                               | +29.6%                               | +290                               | +7.7%                                | +103                               | 4,703              |
| Nursing/ Midwifery awaiting registration | 23                 | 9                  | 46                 | 45                 | +22                                | +94.9%                               | +36                                | +420.9%                              | -2                                 | 59                 |
| Post-registration Nurse/ Midwife Student | 29                 | 10                 | 9                  | 9                  | -20                                | -69.3%                               | -1                                 | -10.5%                               | -0                                 | 9                  |
| Pre-registration Nurse/ Midwife Intern   | 30                 | 37                 | 26                 | 16                 | -14                                | -46.3%                               | -21                                | -56.1%                               | -10                                | 37                 |
| Nursing/ Midwifery Student               | 82                 | 55                 | 81                 | 70                 | -12                                | -14.9%                               | +14                                | +26.2%                               | -12                                | 105                |
| Nursing/ Midwifery other                 | 15                 | 16                 | 19                 | 19                 | +5                                 | +33.1%                               | +4                                 | +22.1%                               | +0                                 | 24                 |
| Nursing & Midwifery                      | 4,223              | 5,032              | 5,388              | 5,524              | +1,301                             | +30.8%                               | +493                               | +9.8%                                | +136                               | 6,364              |
| Therapy Professions                      | 311                | 461                | 505                | 507                | +196                               | +63.0%                               | +47                                | +10.1%                               | +3                                 | 578                |
| Health Science/ Diagnostics              | 781                | 916                | 943                | 939                | +158                               | +20.3%                               | +23                                | +2.5%                                | -5                                 | 1,084              |
| Social Workers                           | 33                 | 47                 | 52                 | 53                 | +21                                | +63.7%                               | +7                                 | +14.1%                               | +1                                 | 58                 |
| Psychologists                            | 2                  | 6                  | 12                 | 12                 | +11                                | +704.0%                              | +6                                 | +102.7%                              | +0                                 | 14                 |
| Pharmacy                                 | 129                | 208                | 217                | 216                | +86                                | +66.9%                               | +8                                 | +3.7%                                | -2                                 | 249                |
| H&SC, Other                              | 24                 | 22                 | 25                 | 25                 | +1                                 | +4.2%                                | +3                                 | +16.2%                               | +0                                 | 25                 |
| Health & Social Care Professionals       | 1,279              | 1,659              | 1,755              | 1,752              | +473                               | +37.0%                               | +94                                | +5.6%                                | -3                                 | 2,008              |
| Management (VIII & above)                | 50                 | 75                 | 72                 | 74                 | +24                                | +48.3%                               | -1                                 | -1.6%                                | +2                                 | 76                 |
| Administrative/ Supervisory (V to VII)   | 265                | 426                | 500                | 500                | +235                               | +88.8%                               | +74                                | +17.3%                               | +0                                 | 541                |
| Clerical (III & IV)                      | 1,269              | 1,371              | 1,455              | 1,455              | +186                               | +14.6%                               | +84                                | +6.1%                                | -0                                 | 1,630              |
| Management & Administrative              | 1,584              | 1,873              | 2,027              | 2,029              | +445                               | +28.1%                               | +156                               | +8.4%                                | +2                                 | 2,247              |
| Support                                  | 1,219              | 1,462              | 1,489              | 1,492              | +274                               | +22.5%                               | +31                                | +2.1%                                | +3                                 | 1,726              |
| Maintenance/ Technical                   | 33                 | 37                 | 42                 | 43                 | +11                                | +33.0%                               | +7                                 | +17.7%                               | +1                                 | 45                 |
| General Support                          | 1,251              | 1,499              | 1,531              | 1,536              | +285                               | +22.7%                               | +37                                | +2.5%                                | +4                                 | 1,771              |
| Health Care Assistants                   | 642                | 805                | 868                | 879                | +237                               | +37.0%                               | +74                                | +9.2%                                | +11                                | 1,001              |
| Care, other                              | 15                 | 19                 | 35                 | 36                 | +20                                | +130.7%                              | +17                                | +87.1%                               | +1                                 | 43                 |
| Patient & Client Care                    | 657                | 824                | 903                | 914                | +257                               | +39.2%                               | +91                                | +11.0%                               | +11                                | 1,044              |