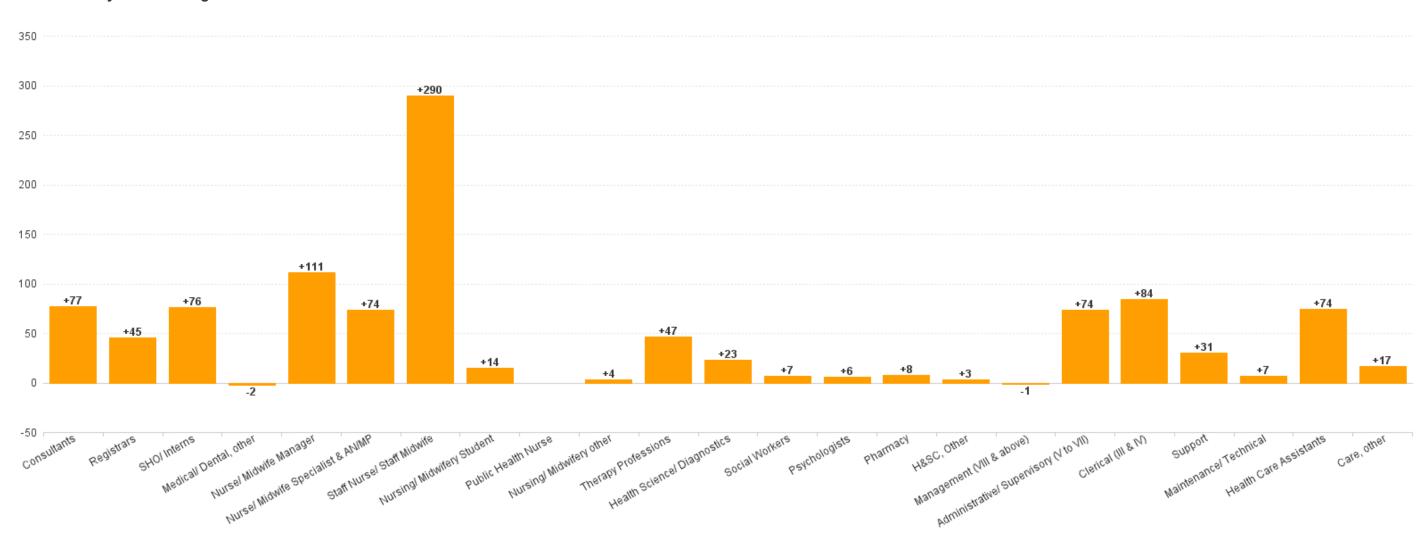

## Employment by Staff Group NOV 2023

| Employment by Staff Group NOV 2023       | WTE<br>DEC<br>2019 | WTE<br>DEC<br>2022 | WTE<br>OCT<br>2023 | WTE<br>NOV<br>2023 | WTE<br>change<br>since<br>DEC 2019 | % WTE<br>Change<br>since Dec<br>2019 | WTE<br>change<br>since<br>DEC 2022 | % WTE<br>Change<br>since Dec<br>2022 | WTE<br>change<br>since<br>OCT 2023 | No.<br>NOV<br>2023 |
|------------------------------------------|--------------------|--------------------|--------------------|--------------------|------------------------------------|--------------------------------------|------------------------------------|--------------------------------------|------------------------------------|--------------------|
| Overall                                  | 10,527             | 12,723             | 13,625             | 13,789             | +3,262                             | +31.0%                               | +1,067                             | +8.4%                                | +165                               | 15,535             |
| Consultants                              | 478                | 568                | 636                | 645                | +167                               | +35.0%                               | +77                                | +13.5%                               | +9                                 | 690                |
| Registrars                               | 509                | 633                | 671                | 678                | +169                               | +33.3%                               | +45                                | +7.2%                                | +8                                 | 693                |
| SHO/ Interns                             | 537                | 624                | 704                | 700                | +164                               | +30.5%                               | +76                                | +12.2%                               | -3                                 | 704                |
| Medical/ Dental, other                   | 9                  | 12                 | 11                 | 10                 | +0                                 | +4.3%                                | -2                                 | -18.6%                               | -1                                 | 14                 |
| Medical & Dental                         | 1,533              | 1,838              | 2,021              | 2,034              | +501                               | +32.7%                               | +196                               | +10.7%                               | +13                                | 2,101              |
| Nurse/ Midwife Manager                   | 858                | 945                | 1,014              | 1,056              | +198                               | +23.1%                               | +111                               | +11.8%                               | +42                                | 1,176              |
| Nurse/ Midwife Specialist & AN/MP        | 144                | 257                | 329                | 331                | +187                               | +129.4%                              | +74                                | +28.6%                               | +2                                 | 356                |
| Staff Nurse/ Staff Midwife               | 3,124              | 3,759              | 3,945              | 4,048              | +924                               | +29.6%                               | +290                               | +7.7%                                | +103                               | 4,703              |
| Nursing/ Midwifery awaiting registration | 23                 | 9                  | 46                 | 45                 | +22                                | +94.9%                               | +36                                | +420.9%                              | -2                                 | 59                 |
| Post-registration Nurse/ Midwife Student | 29                 | 10                 | 9                  | 9                  | -20                                | -69.3%                               | -1                                 | -10.5%                               | -0                                 | 9                  |
| Pre-registration Nurse/ Midwife Intern   | 30                 | 37                 | 26                 | 16                 | -14                                | -46.3%                               | -21                                | -56.1%                               | -10                                | 37                 |
| Nursing/ Midwifery Student               | 82                 | 55                 | 81                 | 70                 | -12                                | -14.9%                               | +14                                | +26.2%                               | -12                                | 105                |
| Nursing/ Midwifery other                 | 15                 | 16                 | 19                 | 19                 | +5                                 | +33.1%                               | +4                                 | +22.1%                               | +0                                 | 24                 |
| Nursing & Midwifery                      | 4,223              | 5,032              | 5,388              | 5,524              | +1,301                             | +30.8%                               | +493                               | +9.8%                                | +136                               | 6,364              |
| Therapy Professions                      | 311                | 461                | 505                | 507                | +196                               | +63.0%                               | +47                                | +10.1%                               | +3                                 | 578                |
| Health Science/ Diagnostics              | 781                | 916                | 943                | 939                | +158                               | +20.3%                               | +23                                | +2.5%                                | -5                                 | 1,084              |
| Social Workers                           | 33                 | 47                 | 52                 | 53                 | +21                                | +63.7%                               | +7                                 | +14.1%                               | +1                                 | 58                 |
| Psychologists                            | 2                  | 6                  | 12                 | 12                 | +11                                | +704.0%                              | +6                                 | +102.7%                              | +0                                 | 14                 |
| Pharmacy                                 | 129                | 208                | 217                | 216                | +86                                | +66.9%                               | +8                                 | +3.7%                                | -2                                 | 249                |
| H&SC, Other                              | 24                 | 22                 | 25                 | 25                 | +1                                 | +4.2%                                | +3                                 | +16.2%                               | +0                                 | 25                 |
| Health & Social Care Professionals       | 1,279              | 1,659              | 1,755              | 1,752              | +473                               | +37.0%                               | +94                                | +5.6%                                | -3                                 | 2,008              |
| Management (VIII & above)                | 50                 | 75                 | 72                 | 74                 | +24                                | +48.3%                               | -1                                 | -1.6%                                | +2                                 | 76                 |
| Administrative/ Supervisory (V to VII)   | 265                | 426                | 500                | 500                | +235                               | +88.8%                               | +74                                | +17.3%                               | +0                                 | 541                |
| Clerical (III & IV)                      | 1,269              | 1,371              | 1,455              | 1,455              | +186                               | +14.6%                               | +84                                | +6.1%                                | -0                                 | 1,630              |
| Management & Administrative              | 1,584              | 1,873              | 2,027              | 2,029              | +445                               | +28.1%                               | +156                               | +8.4%                                | +2                                 | 2,247              |
| Support                                  | 1,219              | 1,462              | 1,489              | 1,492              | +274                               | +22.5%                               | +31                                | +2.1%                                | +3                                 | 1,726              |
| Maintenance/ Technical                   | 33                 | 37                 | 42                 | 43                 | +11                                | +33.0%                               | +7                                 | +17.7%                               | +1                                 | 45                 |
| General Support                          | 1,251              | 1,499              | 1,531              | 1,536              | +285                               | +22.7%                               | +37                                | +2.5%                                | +4                                 | 1,771              |
| Health Care Assistants                   | 642                | 805                | 868                | 879                | +237                               | +37.0%                               | +74                                | +9.2%                                | +11                                | 1,001              |
| Care, other                              | 15                 | 19                 | 35                 | 36                 | +20                                | +130.7%                              | +17                                | +87.1%                               | +1                                 | 43                 |
| Patient & Client Care                    | 657                | 824                | 903                | 914                | +257                               | +39.2%                               | +91                                | +11.0%                               | +11                                | 1,044              |

## WTE Change by Staff Category

■ WTE change since DEC 2019 ■ WTE change since DEC 2021 ■ WTE change since DEC 2022 ■ WTE change since NOV 2022

Æ