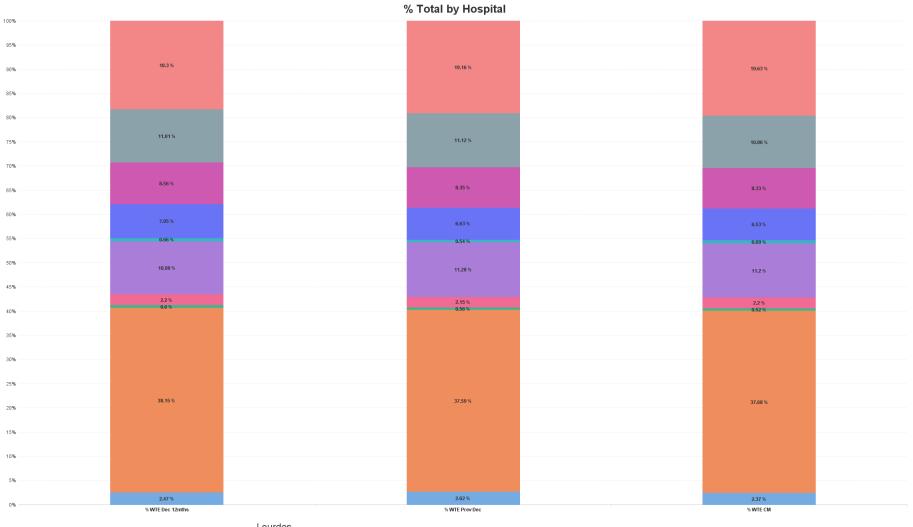

## Employment Report by Hospital : NOV 2023

| Hospitals NOV 2023                  | WTE<br>DEC<br>2019 | WTE<br>DEC<br>2022 | WTE<br>OCT<br>2023 | WTE<br>NOV<br>2023 | WTE<br>change<br>since<br>DEC 2019 | % WTE<br>Change<br>since Dec<br>2019 | WTE<br>change<br>since<br>DEC 2022 | % WTE<br>Change<br>since Dec<br>2022 | WTE<br>change<br>since<br>OCT 2023 | No.<br>NOV<br>2023 |
|-------------------------------------|--------------------|--------------------|--------------------|--------------------|------------------------------------|--------------------------------------|------------------------------------|--------------------------------------|------------------------------------|--------------------|
| Overall                             | 10,527             | 12,723             | 13,625             | 13,789             | +3,262                             | +31.0%                               | +1,067                             | +8.4%                                | +165                               | 15,535             |
| Cork University                     | 4,014              | 4,782              | 5,120              | 5,196              | +1,182                             | +29.4%                               | +414                               | +8.7%                                | +76                                | 5,878              |
| UH Waterford                        | 1,949              | 2,437              | 2,699              | 2,707              | +758                               | +38.9%                               | +269                               | +11.1%                               | +8                                 | 2,963              |
| UH Kerry                            | 1,114              | 1,415              | 1,474              | 1,498              | +383                               | +34.4%                               | +82                                | +5.8%                                | +24                                | 1,710              |
| Mercy University                    | 1,173              | 1,435              | 1,524              | 1,545              | +372                               | +31.8%                               | +110                               | +7.7%                                | +21                                | 1,720              |
| South Tipperary General             | 868                | 1,062              | 1,139              | 1,149              | +281                               | +32.4%                               | +86                                | +8.1%                                | +10                                | 1,286              |
| South Infirmary Victoria University | 787                | 844                | 885                | 900                | +113                               | +14.4%                               | +56                                | +6.6%                                | +15                                | 1,060              |
| Bantry General                      | 266                | 333                | 325                | 326                | +60                                | +22.5%                               | -7                                 | -2.1%                                | +2                                 | 381                |
| Mallow General                      | 252                | 273                | 294                | 303                | +51                                | +20.2%                               | +30                                | +10.9%                               | +9                                 | 354                |
| Lourdes Orthopaedic Kilcreene       | 70                 | 71                 | 70                 | 71                 | +1                                 | +1.3%                                | +0                                 | +0.3%                                | +2                                 | 82                 |
| SSWHG HQ                            | 35                 | 69                 | 96                 | 95                 | +60                                | +174.4%                              | +26                                | +37.0%                               | -1                                 | 101                |