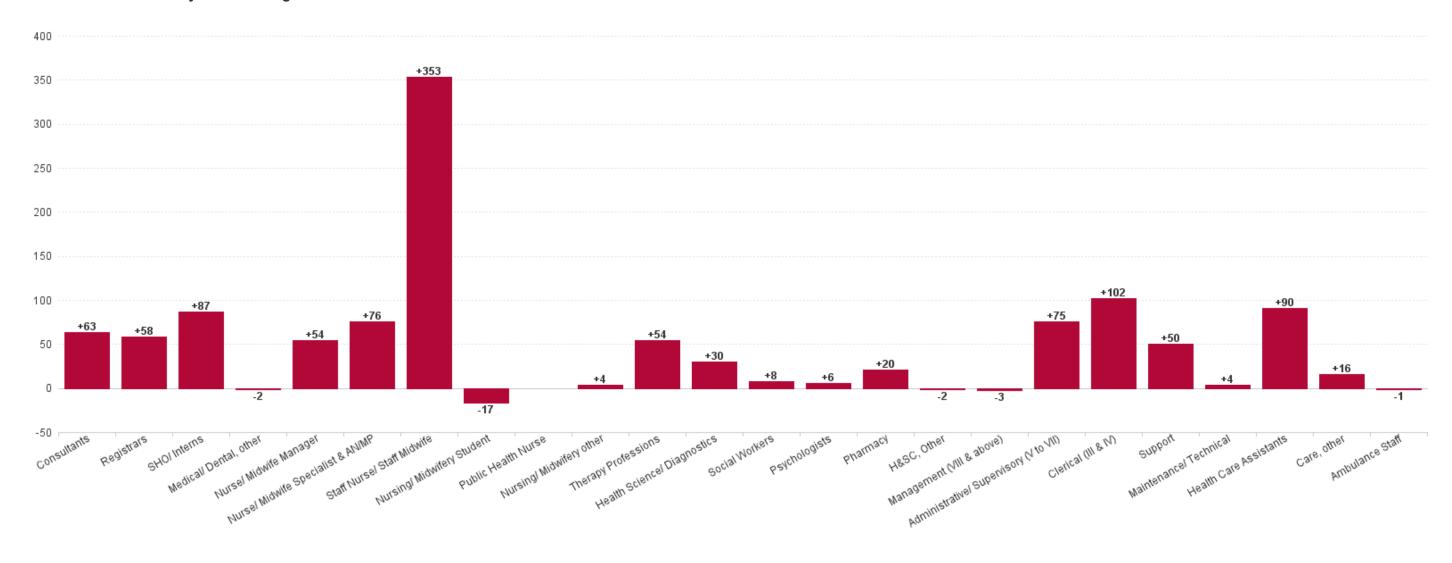

## WTE Change by Staff Category

## **Employment by Staff Group SEP 2023**

| Employment by Staff Group SEP 2023       | WTE<br>DEC<br>2019 | WTE<br>DEC<br>2022 | WTE<br>AUG<br>2023 | WTE<br>SEP<br>2023 | WTE<br>change<br>since<br>DEC 2019 | % WTE<br>Change<br>since Dec<br>2019 | WTE<br>change<br>since<br>DEC 2022 | % WTE<br>Change<br>since Dec<br>2022 | WTE<br>change<br>since<br>AUG 2023 | No.<br>SEP<br>2023 |
|------------------------------------------|--------------------|--------------------|--------------------|--------------------|------------------------------------|--------------------------------------|------------------------------------|--------------------------------------|------------------------------------|--------------------|
| Overall                                  | 10,527             | 12,723             | 13,691             | 13,603             | +3,075                             | +29.2%                               | +880                               | +6.9%                                | -88                                | 15,310             |
| Consultants                              | 478                | 568                | 605                | 624                | +147                               | +30.7%                               | +56                                | +9.9%                                | +19                                | 675                |
| Registrars                               | 509                | 633                | 711                | 668                | +159                               | +31.2%                               | +35                                | +5.5%                                | -43                                | 689                |
| SHO/ Interns                             | 537                | 624                | 745                | 696                | +160                               | +29.7%                               | +72                                | +11.6%                               | -49                                | 701                |
| Medical/ Dental, other                   | 9                  | 12                 | 10                 | 10                 | +1                                 | +7.6%                                | -2                                 | -16.0%                               | +1                                 | 15                 |
| Medical & Dental                         | 1,533              | 1,838              | 2,071              | 1,999              | +466                               | +30.4%                               | +161                               | +8.8%                                | -72                                | 2,080              |
| Nurse/ Midwife Manager                   | 858                | 945                | 1,005              | 1,003              | +145                               | +16.9%                               | +59                                | +6.2%                                | -2                                 | 1,113              |
| Nurse/ Midwife Specialist & AN/MP        | 144                | 257                | 312                | 319                | +175                               | +121.2%                              | +62                                | +24.0%                               | +7                                 | 346                |
| Staff Nurse/ Staff Midwife               | 3,124              | 3,759              | 3,909              | 3,922              | +798                               | +25.5%                               | +163                               | +4.3%                                | +13                                | 4,508              |
| Nursingl Midwifery awaiting registration | 23                 | 9                  | 12                 | 15                 | -7                                 | -32.5%                               | +7                                 | +80.4%                               | +3                                 | 19                 |
| Post-registration Nursel Midwife Student | 29                 | 10                 | 9                  | 9                  | -20                                | -69.0%                               | -1                                 | -9.8%                                | +0                                 | 9                  |
| Pre-registration Nursel Midwife Intern   | 30                 | 37                 | 94                 | 87                 | +57                                | +191.6%                              | +51                                | +138.6%                              | -7                                 | 174                |
| Nursing/ Midwifery Student               | 82                 | 55                 | 115                | 112                | +30                                | +36.7%                               | +57                                | +102.8%                              | -4                                 | 202                |
| Nursing/ Midwifery other                 | 15                 | 16                 | 19                 | 19                 | +4                                 | +27.8%                               | +3                                 | +17.3%                               | -1                                 | 22                 |
| Nursing & Midwifery                      | 4,223              | 5,032              | 5,361              | 5,375              | +1,152                             | +27.3%                               | +343                               | +6.8%                                | +14                                | 6,191              |
| Therapy Professions                      | 311                | 461                | 483                | 486                | +174                               | +55.9%                               | +25                                | +5.4%                                | +2                                 | 557                |
| Health Science/ Diagnostics              | 781                | 916                | 942                | 945                | +165                               | +21.1%                               | +30                                | +3.2%                                | +3                                 | 1,092              |
| Social Workers                           | 33                 | 47                 | 50                 | 53                 | +20                                | +62.8%                               | +6                                 | +13.4%                               | +3                                 | 57                 |
| Psychologists                            | 2                  | 6                  | 11                 | 12                 | +10                                | +688.7%                              | +6                                 | +98.8%                               | +1                                 | 14                 |
| Pharmacy                                 | 129                | 208                | 211                | 215                | +86                                | +66.6%                               | +7                                 | +3.5%                                | +4                                 | 247                |
| H&SC, Other                              | 24                 | 22                 | 7                  | 16                 | -8                                 | -33.3%                               | -6                                 | -25.7%                               | +9                                 | 22                 |
| Health & Social Care Professionals       | 1,279              | 1,659              | 1,705              | 1,727              | +448                               | +35.0%                               | +68                                | +4.1%                                | +21                                | 1,989              |
| Management (VIII & above)                | 50                 | 75                 | 75                 | 74                 | +24                                | +48.8%                               | -1                                 | -1.3%                                | -0                                 | 75                 |
| Administrative/ Supervisory (V to VII)   | 265                | 426                | 479                | 482                | +217                               | +81.9%                               | +56                                | +13.0%                               | +3                                 | 522                |
| Clerical (III & IV)                      | 1,269              | 1,371              | 1,459              | 1,457              | +188                               | +14.8%                               | +86                                | +6.3%                                | -1                                 | 1,627              |
| Management & Administrative              | 1,584              | 1,873              | 2,012              | 2,013              | +429                               | +27.1%                               | +141                               | +7.5%                                | +1                                 | 2,224              |
| Support                                  | 1,219              | 1,462              | 1,583              | 1,536              | +317                               | +26.0%                               | +74                                | +5.0%                                | -47                                | 1,750              |
| Maintenance/ Technical                   | 33                 | 37                 | 42                 | 42                 | +9                                 | +28.8%                               | +5                                 | +14.0%                               | +0                                 | 44                 |
| General Support                          | 1,251              | 1,499              | 1,624              | 1,578              | +326                               | +26.1%                               | +79                                | +5.3%                                | -47                                | 1,794              |
| Health Care Assistants                   | 642                | 805                | 881                | 876                | +234                               | +36.5%                               | +71                                | +8.9%                                | -5                                 | 990                |
| Care, other                              | 15                 | 19                 | 36                 | 35                 | +20                                | +128.6%                              | +16                                | +85.5%                               | -1                                 | 42                 |
| Patient & Client Care                    | 657                | 824                | 917                | 911                | +254                               | +38.7%                               | +87                                | +10.6%                               | -6                                 | 1,032              |