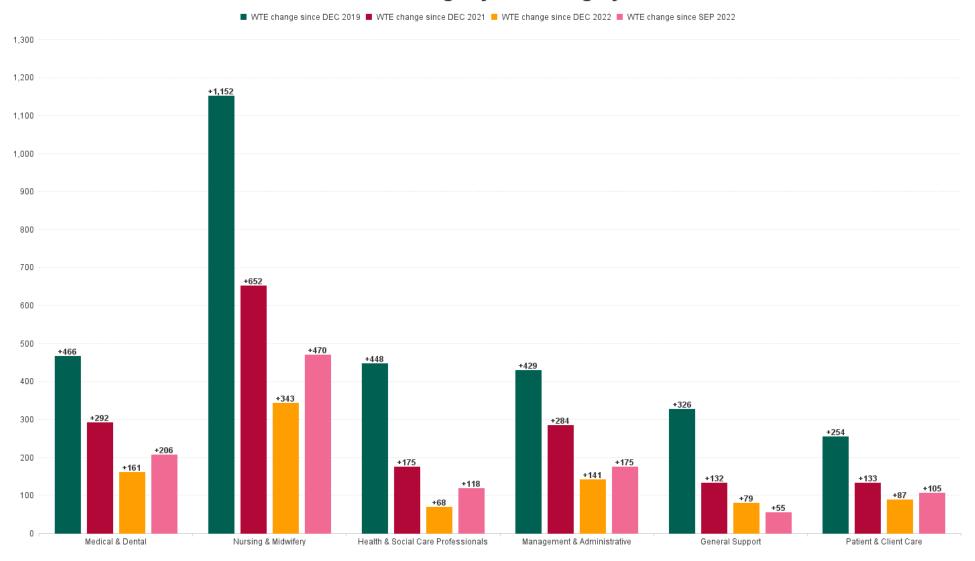

## **Employment by Staff Group SEP 2023**

| Employment by Staff Group SEP 2023       | WTE<br>DEC<br>2019 | WTE<br>DEC<br>2022 | WTE<br>AUG<br>2023 | WTE<br>SEP<br>2023 | WTE<br>change<br>since<br>DEC 2019 | % WTE<br>Change<br>since Dec<br>2019 | WTE<br>change<br>since<br>DEC 2022 | % WTE<br>Change<br>since Dec<br>2022 | WTE<br>change<br>since<br>AUG 2023 | No.<br>SEP<br>2023 |
|------------------------------------------|--------------------|--------------------|--------------------|--------------------|------------------------------------|--------------------------------------|------------------------------------|--------------------------------------|------------------------------------|--------------------|
| Overall                                  | 10,527             | 12,723             | 13,691             | 13,603             | +3,075                             | +29.2%                               | +880                               | +6.9%                                | -88                                | 15,310             |
| Consultants                              | 478                | 568                | 605                | 624                | +147                               | +30.7%                               | +56                                | +9.9%                                | +19                                | 675                |
| Registrars                               | 509                | 633                | 711                | 668                | +159                               | +31.2%                               | +35                                | +5.5%                                | -43                                | 689                |
| SHO/ Interns                             | 537                | 624                | 745                | 696                | +160                               | +29.7%                               | +72                                | +11.6%                               | -49                                | 701                |
| Medical/ Dental, other                   | 9                  | 12                 | 10                 | 10                 | +1                                 | +7.6%                                | -2                                 | -16.0%                               | +1                                 | 15                 |
| Medical & Dental                         | 1,533              | 1,838              | 2,071              | 1,999              | +466                               | +30.4%                               | +161                               | +8.8%                                | -72                                | 2,080              |
| Nurse/ Midwife Manager                   | 858                | 945                | 1,005              | 1,003              | +145                               | +16.9%                               | +59                                | +6.2%                                | -2                                 | 1,113              |
| Nurse/ Midwife Specialist & AN/MP        | 144                | 257                | 312                | 319                | +175                               | +121.2%                              | +62                                | +24.0%                               | +7                                 | 346                |
| Staff Nurse/ Staff Midwife               | 3,124              | 3,759              | 3,909              | 3,922              | +798                               | +25.5%                               | +163                               | +4.3%                                | +13                                | 4,508              |
| Nursingl Midwifery awaiting registration | 23                 | 9                  | 12                 | 15                 | -7                                 | -32.5%                               | +7                                 | +80.4%                               | +3                                 | 19                 |
| Post-registration Nursel Midwife Student | 29                 | 10                 | 9                  | 9                  | -20                                | -69.0%                               | -1                                 | -9.8%                                | +0                                 | 9                  |
| Pre-registration Nursel Midwife Intern   | 30                 | 37                 | 94                 | 87                 | +57                                | +191.6%                              | +51                                | +138.6%                              | -7                                 | 174                |
| Nursing/ Midwifery Student               | 82                 | 55                 | 115                | 112                | +30                                | +36.7%                               | +57                                | +102.8%                              | -4                                 | 202                |
| Nursing/ Midwifery other                 | 15                 | 16                 | 19                 | 19                 | +4                                 | +27.8%                               | +3                                 | +17.3%                               | -1                                 | 22                 |
| Nursing & Midwifery                      | 4,223              | 5,032              | 5,361              | 5,375              | +1,152                             | +27.3%                               | +343                               | +6.8%                                | +14                                | 6,191              |
| Therapy Professions                      | 311                | 461                | 483                | 486                | +174                               | +55.9%                               | +25                                | +5.4%                                | +2                                 | 557                |
| Health Science/ Diagnostics              | 781                | 916                | 942                | 945                | +165                               | +21.1%                               | +30                                | +3.2%                                | +3                                 | 1,092              |
| Social Workers                           | 33                 | 47                 | 50                 | 53                 | +20                                | +62.8%                               | +6                                 | +13.4%                               | +3                                 | 57                 |
| Psychologists                            | 2                  | 6                  | 11                 | 12                 | +10                                | +688.7%                              | +6                                 | +98.8%                               | +1                                 | 14                 |
| Pharmacy                                 | 129                | 208                | 211                | 215                | +86                                | +66.6%                               | +7                                 | +3.5%                                | +4                                 | 247                |
| H&SC, Other                              | 24                 | 22                 | 7                  | 16                 | -8                                 | -33.3%                               | -6                                 | -25.7%                               | +9                                 | 22                 |
| Health & Social Care Professionals       | 1,279              | 1,659              | 1,705              | 1,727              | +448                               | +35.0%                               | +68                                | +4.1%                                | +21                                | 1,989              |
| Management (VIII & above)                | 50                 | 75                 | 75                 | 74                 | +24                                | +48.8%                               | -1                                 | -1.3%                                | -0                                 | 75                 |
| Administrative/ Supervisory (V to VII)   | 265                | 426                | 479                | 482                | +217                               | +81.9%                               | +56                                | +13.0%                               | +3                                 | 522                |
| Clerical (III & IV)                      | 1,269              | 1,371              | 1,459              | 1,457              | +188                               | +14.8%                               | +86                                | +6.3%                                | -1                                 | 1,627              |
| Management & Administrative              | 1,584              | 1,873              | 2,012              | 2,013              | +429                               | +27.1%                               | +141                               | +7.5%                                | +1                                 | 2,224              |
| Support                                  | 1,219              | 1,462              | 1,583              | 1,536              | +317                               | +26.0%                               | +74                                | +5.0%                                | -47                                | 1,750              |
| Maintenance/ Technical                   | 33                 | 37                 | 42                 | 42                 | +9                                 | +28.8%                               | +5                                 | +14.0%                               | +0                                 | 44                 |
| General Support                          | 1,251              | 1,499              | 1,624              | 1,578              | +326                               | +26.1%                               | +79                                | +5.3%                                | -47                                | 1,794              |
| Health Care Assistants                   | 642                | 805                | 881                | 876                | +234                               | +36.5%                               | +71                                | +8.9%                                | -5                                 | 990                |
| Care, other                              | 15                 | 19                 | 36                 | 35                 | +20                                | +128.6%                              | +16                                | +85.5%                               | -1                                 | 42                 |
| Patient & Client Care                    | 657                | 824                | 917                | 911                | +254                               | +38.7%                               | +87                                | +10.6%                               | -6                                 | 1,032              |

## WTE Change by Staff Category