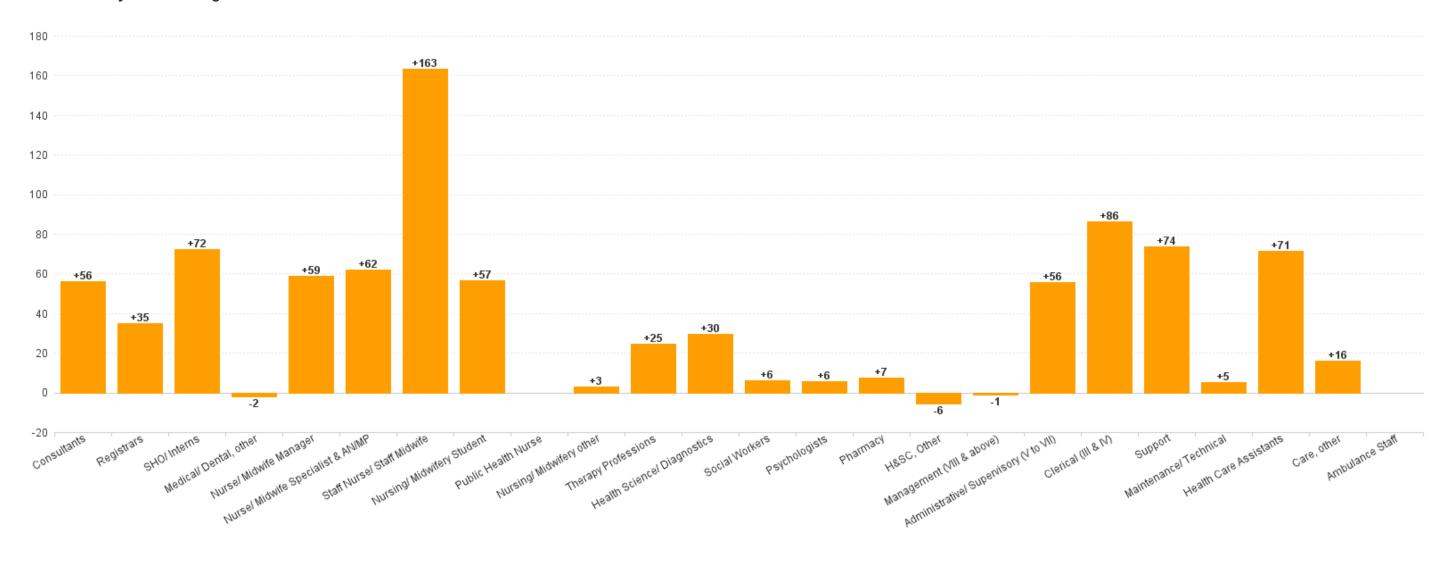

## WTE Change by Staff Category

### **Health Service Executive**

| SEP 2023                               | WTE<br>DEC<br>2019 | WTE<br>DEC<br>2022 | WTE<br>AUG<br>2023 | WTE<br>SEP<br>2023 | WTE<br>change<br>since<br>DEC | % WTE<br>Change<br>since<br>Dec | WTE<br>change<br>since<br>DEC | % WTE<br>Change<br>since<br>Dec | WTE<br>change<br>since<br>AUG | No.<br>SEP<br>2023 |
|----------------------------------------|--------------------|--------------------|--------------------|--------------------|-------------------------------|---------------------------------|-------------------------------|---------------------------------|-------------------------------|--------------------|
| Total Health Service Executive         | 8,568              | 10,444             | 11,327             | 11,237             | +2,669                        | +31.2%                          | +794                          | +7.6%                           | -90                           | 12,599             |
| Consultants                            | 401                | 477                | 515                | 531                | +130                          | +32.5%                          | +54                           | +11.3%                          | +16                           | 575                |
| Registrars                             | 436                | 553                | 620                | 577                | +142                          | +32.5%                          | +24                           | +4.4%                           | -43                           | 597                |
| SHO/ Interns                           | 439                | 506                | 630                | 580                | +142                          | +32.4%                          | +74                           | +14.6%                          | -50                           | 585                |
| Medical/ Dental, other                 | 9                  | 12                 | 10                 | 10                 | +1                            | +7.6%                           | -2                            | -16.0%                          | +1                            | 15                 |
| Medical & Dental                       | 1,285              | 1,549              | 1,775              | 1,699              | +414                          | +32.3%                          | +150                          | +9.7%                           | -76                           | 1,772              |
| Nurse/ Midwife Manager                 | 663                | 736                | 800                | 798                | +135                          | +20.3%                          | +62                           | +8.4%                           | -2                            | 876                |
| Nurse/ Midwife Specialist & AN/MP      | 124                | 218                | 265                | 274                | +150                          | +121.3%                         | +56                           | +25.7%                          | +9                            | 298                |
| Staff Nurse/ Staff Midwife             | 2,620              | 3,166              | 3,304              | 3,310              | +690                          | +26.3%                          | +144                          | +4.5%                           | +5                            | 3,792              |
| Public Health Nurse                    |                    |                    |                    |                    |                               |                                 |                               |                                 |                               |                    |
| Nursing/ Midwifery Student             | 80                 | 53                 | 98                 | 102                | +23                           | +28.2%                          | +49                           | +92.6%                          | +4                            | 183                |
| Nursing/ Midwifery other               | 9                  | 10                 | 13                 | 12                 | +3                            | +32.4%                          | +2                            | +23.4%                          | -1                            | 14                 |
| Nursing & Midwifery                    | 3,496              | 4,182              | 4,480              | 4,495              | +1,000                        | +28.6%                          | +313                          | +7.5%                           | +16                           | 5,163              |
| Therapy Professions                    | 238                | 368                | 393                | 395                | +157                          | +66.2%                          | +28                           | +7.6%                           | +2                            | 447                |
| Health Science/ Diagnostics            | 671                | 784                | 813                | 817                | +146                          | +21.7%                          | +33                           | +4.2%                           | +4                            | 928                |
| Social Workers                         | 21                 | 36                 | 38                 | 40                 | +18                           | +85.3%                          | +3                            | +9.0%                           | +2                            | 43                 |
| Psychologists                          |                    | 4                  | 9                  | 10                 | +10                           |                                 | +6                            | +148.9%                         | +1                            | 12                 |
| Pharmacy                               | 97                 | 165                | 166                | 170                | +73                           | +75.3%                          | +5                            | +2.9%                           | +3                            | 194                |
| H&SC, Other                            | 20                 | 19                 | 6                  | 16                 | -4                            | -20.0%                          | -3                            | -13.6%                          | +10                           | 22                 |
| Health & Social Care Professionals     | 1,047              | 1,375              | 1,425              | 1,447              | +400                          | +38.2%                          | +72                           | +5.3%                           | +22                           | 1,646              |
| Management (VIII & above)              | 35                 | 55                 | 54                 | 53                 | +18                           | +52.5%                          | -2                            | -3.5%                           | -0                            | 54                 |
| Administrative/ Supervisory (V to VII) | 184                | 316                | 366                | 367                | +182                          | +98.9%                          | +51                           | +16.1%                          | +1                            | 394                |
| Clerical (III & IV)                    | 960                | 1,036              | 1,098              | 1,096              | +137                          | +14.2%                          | +61                           | +5.9%                           | -2                            | 1,223              |
| Management & Administrative            | 1,179              | 1,407              | 1,518              | 1,516              | +337                          | +28.6%                          | +110                          | +7.8%                           | -1                            | 1,671              |
| Support                                | 1,059              | 1,273              | 1,399              | 1,351              | +292                          | +27.6%                          | +78                           | +6.1%                           | -47                           | 1,524              |
| Maintenance/ Technical                 | 23                 | 26                 | 30                 | 30                 | +7                            | +31.7%                          | +4                            | +16.1%                          | +0                            | 32                 |
| General Support                        | 1,082              | 1,299              | 1,428              | 1,381              | +300                          | +27.7%                          | +82                           | +6.3%                           | -47                           | 1,556              |
| Health Care Assistants                 | 468                | 617                | 681                | 679                | +211                          | +45.2%                          | +62                           | +10.1%                          | -2                            | 766                |
| Ambulance Staff                        |                    |                    |                    |                    |                               |                                 |                               |                                 |                               |                    |
| Care, other                            | 13                 | 16                 | 20                 | 19                 | +7                            | +53.7%                          | +4                            | +23.7%                          | -1                            | 25                 |
| Patient & Client Care                  | 480                | 633                | 701                | 699                | +218                          | +45.4%                          | +66                           | +10.4%                          | -3                            | 791                |