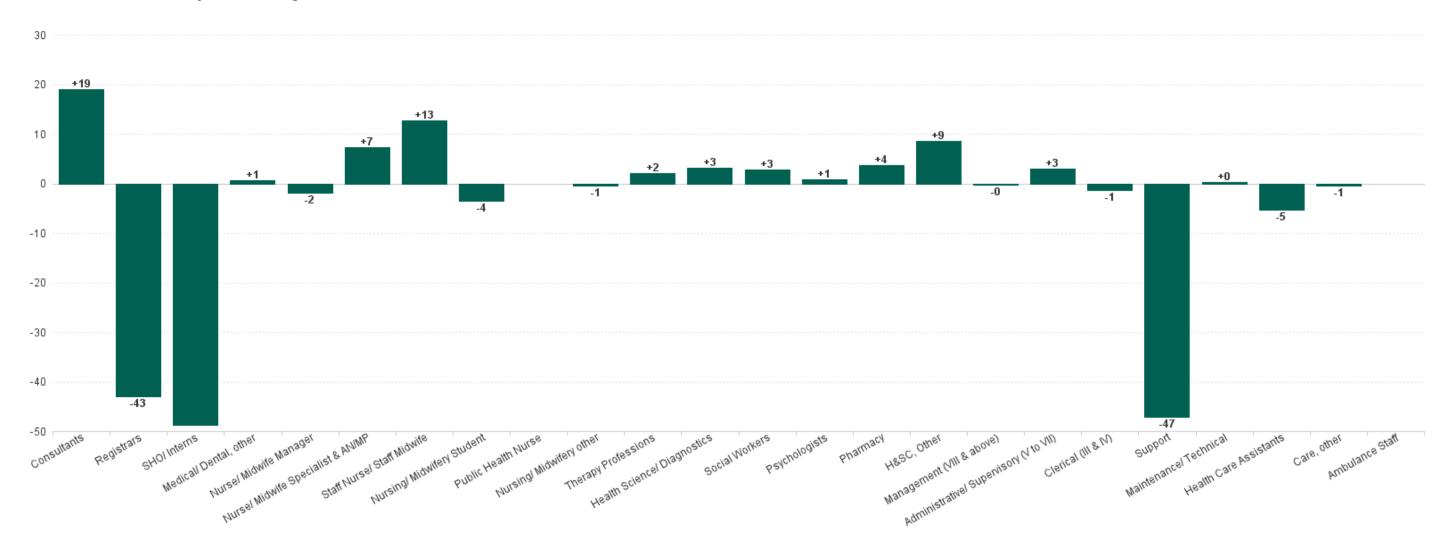

## **Employment by Staff Group SEP 2023**

| Employment by Staff Group SEP 2023       | WTE<br>DEC<br>2019 | WTE<br>DEC<br>2022 | WTE<br>AUG<br>2023 | WTE<br>SEP<br>2023 | WTE<br>change<br>since<br>DEC 2019 | % WTE<br>Change<br>since Dec<br>2019 | WTE<br>change<br>since<br>DEC 2022 | % WTE<br>Change<br>since Dec<br>2022 | WTE<br>change<br>since<br>AUG 2023 | No.<br>SEP<br>2023 |
|------------------------------------------|--------------------|--------------------|--------------------|--------------------|------------------------------------|--------------------------------------|------------------------------------|--------------------------------------|------------------------------------|--------------------|
| Overall                                  | 10,527             | 12,723             | 13,691             | 13,603             | +3,075                             | +29.2%                               | +880                               | +6.9%                                | -88                                | 15,310             |
| Consultants                              | 478                | 568                | 605                | 624                | +147                               | +30.7%                               | +56                                | +9.9%                                | +19                                | 675                |
| Registrars                               | 509                | 633                | 711                | 668                | +159                               | +31.2%                               | +35                                | +5.5%                                | -43                                | 689                |
| SHO/ Interns                             | 537                | 624                | 745                | 696                | +160                               | +29.7%                               | +72                                | +11.6%                               | -49                                | 701                |
| Medical/ Dental, other                   | 9                  | 12                 | 10                 | 10                 | +1                                 | +7.6%                                | -2                                 | -16.0%                               | +1                                 | 15                 |
| Medical & Dental                         | 1,533              | 1,838              | 2,071              | 1,999              | +466                               | +30.4%                               | +161                               | +8.8%                                | -72                                | 2,080              |
| Nurse/ Midwife Manager                   | 858                | 945                | 1,005              | 1,003              | +145                               | +16.9%                               | +59                                | +6.2%                                | -2                                 | 1,113              |
| Nurse/ Midwife Specialist & AN/MP        | 144                | 257                | 312                | 319                | +175                               | +121.2%                              | +62                                | +24.0%                               | +7                                 | 346                |
| Staff Nurse/ Staff Midwife               | 3,124              | 3,759              | 3,909              | 3,922              | +798                               | +25.5%                               | +163                               | +4.3%                                | +13                                | 4,508              |
| Nursingl Midwifery awaiting registration | 23                 | 9                  | 12                 | 15                 | -7                                 | -32.5%                               | +7                                 | +80.4%                               | +3                                 | 19                 |
| Post-registration Nursel Midwife Student | 29                 | 10                 | 9                  | 9                  | -20                                | -69.0%                               | -1                                 | -9.8%                                | +0                                 | 9                  |
| Pre-registration Nursel Midwife Intern   | 30                 | 37                 | 94                 | 87                 | +57                                | +191.6%                              | +51                                | +138.6%                              | -7                                 | 174                |
| Nursing/ Midwifery Student               | 82                 | 55                 | 115                | 112                | +30                                | +36.7%                               | +57                                | +102.8%                              | -4                                 | 202                |
| Nursing/ Midwifery other                 | 15                 | 16                 | 19                 | 19                 | +4                                 | +27.8%                               | +3                                 | +17.3%                               | -1                                 | 22                 |
| Nursing & Midwifery                      | 4,223              | 5,032              | 5,361              | 5,375              | +1,152                             | +27.3%                               | +343                               | +6.8%                                | +14                                | 6,191              |
| Therapy Professions                      | 311                | 461                | 483                | 486                | +174                               | +55.9%                               | +25                                | +5.4%                                | +2                                 | 557                |
| Health Science/ Diagnostics              | 781                | 916                | 942                | 945                | +165                               | +21.1%                               | +30                                | +3.2%                                | +3                                 | 1,092              |
| Social Workers                           | 33                 | 47                 | 50                 | 53                 | +20                                | +62.8%                               | +6                                 | +13.4%                               | +3                                 | 57                 |
| Psychologists                            | 2                  | 6                  | 11                 | 12                 | +10                                | +688.7%                              | +6                                 | +98.8%                               | +1                                 | 14                 |
| Pharmacy                                 | 129                | 208                | 211                | 215                | +86                                | +66.6%                               | +7                                 | +3.5%                                | +4                                 | 247                |
| H&SC, Other                              | 24                 | 22                 | 7                  | 16                 | -8                                 | -33.3%                               | -6                                 | -25.7%                               | +9                                 | 22                 |
| Health & Social Care Professionals       | 1,279              | 1,659              | 1,705              | 1,727              | +448                               | +35.0%                               | +68                                | +4.1%                                | +21                                | 1,989              |
| Management (VIII & above)                | 50                 | 75                 | 75                 | 74                 | +24                                | +48.8%                               | -1                                 | -1.3%                                | -0                                 | 75                 |
| Administrative/ Supervisory (V to VII)   | 265                | 426                | 479                | 482                | +217                               | +81.9%                               | +56                                | +13.0%                               | +3                                 | 522                |
| Clerical (III & IV)                      | 1,269              | 1,371              | 1,459              | 1,457              | +188                               | +14.8%                               | +86                                | +6.3%                                | -1                                 | 1,627              |
| Management & Administrative              | 1,584              | 1,873              | 2,012              | 2,013              | +429                               | +27.1%                               | +141                               | +7.5%                                | +1                                 | 2,224              |
| Support                                  | 1,219              | 1,462              | 1,583              | 1,536              | +317                               | +26.0%                               | +74                                | +5.0%                                | -47                                | 1,750              |
| Maintenance/ Technical                   | 33                 | 37                 | 42                 | 42                 | +9                                 | +28.8%                               | +5                                 | +14.0%                               | +0                                 | 44                 |
| General Support                          | 1,251              | 1,499              | 1,624              | 1,578              | +326                               | +26.1%                               | +79                                | +5.3%                                | -47                                | 1,794              |
| Health Care Assistants                   | 642                | 805                | 881                | 876                | +234                               | +36.5%                               | +71                                | +8.9%                                | -5                                 | 990                |
| Care, other                              | 15                 | 19                 | 36                 | 35                 | +20                                | +128.6%                              | +16                                | +85.5%                               | -1                                 | 42                 |
| Patient & Client Care                    | 657                | 824                | 917                | 911                | +254                               | +38.7%                               | +87                                | +10.6%                               | -6                                 | 1,032              |

# **Employment Report by Grade Group: SEP 2023**