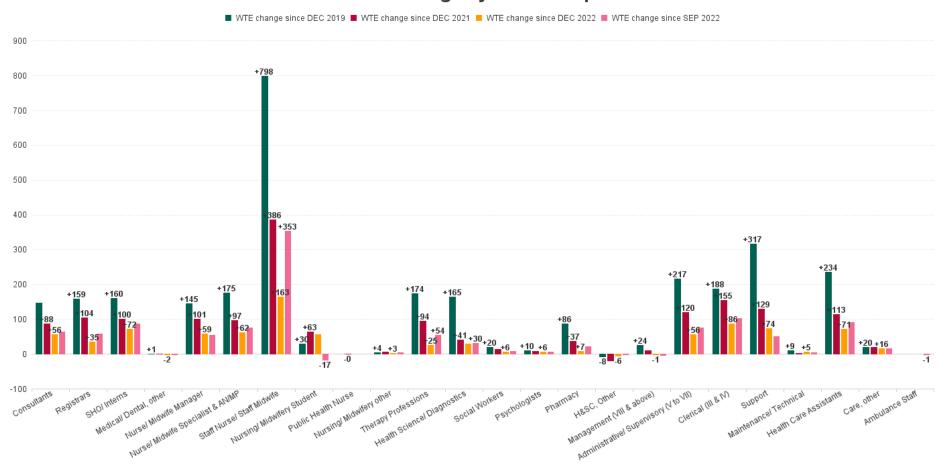

## **Employment by Staff Group SEP 2023**

| Employment by Staff Group SEP 2023       | WTE<br>DEC<br>2019 | WTE<br>DEC<br>2022 | WTE<br>AUG<br>2023 | WTE<br>SEP<br>2023 | WTE<br>change<br>since<br>DEC 2019 | % WTE<br>Change<br>since Dec<br>2019 | WTE<br>change<br>since<br>DEC 2022 | % WTE<br>Change<br>since Dec<br>2022 | WTE<br>change<br>since<br>AUG 2023 | No.<br>SEP<br>2023 |
|------------------------------------------|--------------------|--------------------|--------------------|--------------------|------------------------------------|--------------------------------------|------------------------------------|--------------------------------------|------------------------------------|--------------------|
| Overall                                  | 10,527             | 12,723             | 13,691             | 13,603             | +3,075                             | +29.2%                               | +880                               | +6.9%                                | -88                                | 15,310             |
| Consultants                              | 478                | 568                | 605                | 624                | +147                               | +30.7%                               | +56                                | +9.9%                                | +19                                | 675                |
| Registrars                               | 509                | 633                | 711                | 668                | +159                               | +31.2%                               | +35                                | +5.5%                                | -43                                | 689                |
| SHO/ Interns                             | 537                | 624                | 745                | 696                | +160                               | +29.7%                               | +72                                | +11.6%                               | -49                                | 701                |
| Medical/ Dental, other                   | 9                  | 12                 | 10                 | 10                 | +1                                 | +7.6%                                | -2                                 | -16.0%                               | +1                                 | 15                 |
| Medical & Dental                         | 1,533              | 1,838              | 2,071              | 1,999              | +466                               | +30.4%                               | +161                               | +8.8%                                | -72                                | 2,080              |
| Nurse/ Midwife Manager                   | 858                | 945                | 1,005              | 1,003              | +145                               | +16.9%                               | +59                                | +6.2%                                | -2                                 | 1,113              |
| Nurse/ Midwife Specialist & AN/MP        | 144                | 257                | 312                | 319                | +175                               | +121.2%                              | +62                                | +24.0%                               | +7                                 | 346                |
| Staff Nurse/ Staff Midwife               | 3,124              | 3,759              | 3,909              | 3,922              | +798                               | +25.5%                               | +163                               | +4.3%                                | +13                                | 4,508              |
| Nursingl Midwifery awaiting registration | 23                 | 9                  | 12                 | 15                 | -7                                 | -32.5%                               | +7                                 | +80.4%                               | +3                                 | 19                 |
| Post-registration Nursel Midwife Student | 29                 | 10                 | 9                  | 9                  | -20                                | -69.0%                               | -1                                 | -9.8%                                | +0                                 | 9                  |
| Pre-registration Nursel Midwife Intern   | 30                 | 37                 | 94                 | 87                 | +57                                | +191.6%                              | +51                                | +138.6%                              | -7                                 | 174                |
| Nursing/ Midwifery Student               | 82                 | 55                 | 115                | 112                | +30                                | +36.7%                               | +57                                | +102.8%                              | -4                                 | 202                |
| Nursing/ Midwifery other                 | 15                 | 16                 | 19                 | 19                 | +4                                 | +27.8%                               | +3                                 | +17.3%                               | -1                                 | 22                 |
| Nursing & Midwifery                      | 4,223              | 5,032              | 5,361              | 5,375              | +1,152                             | +27.3%                               | +343                               | +6.8%                                | +14                                | 6,191              |
| Therapy Professions                      | 311                | 461                | 483                | 486                | +174                               | +55.9%                               | +25                                | +5.4%                                | +2                                 | 557                |
| Health Science/ Diagnostics              | 781                | 916                | 942                | 945                | +165                               | +21.1%                               | +30                                | +3.2%                                | +3                                 | 1,092              |
| Social Workers                           | 33                 | 47                 | 50                 | 53                 | +20                                | +62.8%                               | +6                                 | +13.4%                               | +3                                 | 57                 |
| Psychologists                            | 2                  | 6                  | 11                 | 12                 | +10                                | +688.7%                              | +6                                 | +98.8%                               | +1                                 | 14                 |
| Pharmacy                                 | 129                | 208                | 211                | 215                | +86                                | +66.6%                               | +7                                 | +3.5%                                | +4                                 | 247                |
| H&SC, Other                              | 24                 | 22                 | 7                  | 16                 | -8                                 | -33.3%                               | -6                                 | -25.7%                               | +9                                 | 22                 |
| Health & Social Care Professionals       | 1,279              | 1,659              | 1,705              | 1,727              | +448                               | +35.0%                               | +68                                | +4.1%                                | +21                                | 1,989              |
| Management (VIII & above)                | 50                 | 75                 | 75                 | 74                 | +24                                | +48.8%                               | -1                                 | -1.3%                                | -0                                 | 75                 |
| Administrative/ Supervisory (V to VII)   | 265                | 426                | 479                | 482                | +217                               | +81.9%                               | +56                                | +13.0%                               | +3                                 | 522                |
| Clerical (III & IV)                      | 1,269              | 1,371              | 1,459              | 1,457              | +188                               | +14.8%                               | +86                                | +6.3%                                | -1                                 | 1,627              |
| Management & Administrative              | 1,584              | 1,873              | 2,012              | 2,013              | +429                               | +27.1%                               | +141                               | +7.5%                                | +1                                 | 2,224              |
| Support                                  | 1,219              | 1,462              | 1,583              | 1,536              | +317                               | +26.0%                               | +74                                | +5.0%                                | -47                                | 1,750              |
| Maintenance/ Technical                   | 33                 | 37                 | 42                 | 42                 | +9                                 | +28.8%                               | +5                                 | +14.0%                               | +0                                 | 44                 |
| General Support                          | 1,251              | 1,499              | 1,624              | 1,578              | +326                               | +26.1%                               | +79                                | +5.3%                                | -47                                | 1,794              |
| Health Care Assistants                   | 642                | 805                | 881                | 876                | +234                               | +36.5%                               | +71                                | +8.9%                                | -5                                 | 990                |
| Care, other                              | 15                 | 19                 | 36                 | 35                 | +20                                | +128.6%                              | +16                                | +85.5%                               | -1                                 | 42                 |
| Patient & Client Care                    | 657                | 824                | 917                | 911                | +254                               | +38.7%                               | +87                                | +10.6%                               | -6                                 | 1,032              |

# **Employment Report by Grade Group: SEP 2023**