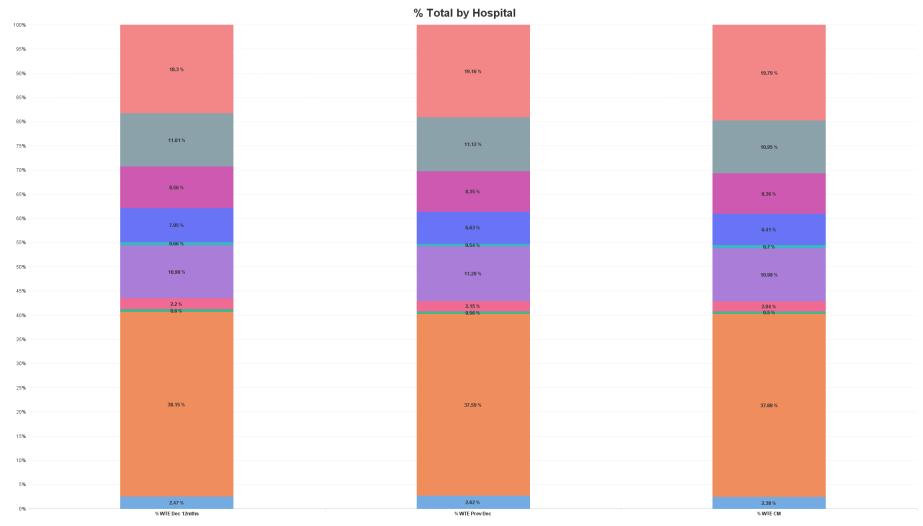

## **Employment Report by Hospital : SEP 2023**

| Hospitals SEP 2023                  | WTE<br>DEC<br>2019 | WTE<br>DEC<br>2022 | WTE<br>AUG<br>2023 | WTE<br>SEP<br>2023 | WTE<br>change<br>since<br>DEC 2019 | % WTE<br>Change<br>since Dec<br>2019 | WTE<br>change<br>since<br>DEC 2022 | % WTE<br>Change<br>since Dec<br>2022 | WTE<br>change<br>since<br>AUG 2023 | No.<br>SEP<br>2023 |
|-------------------------------------|--------------------|--------------------|--------------------|--------------------|------------------------------------|--------------------------------------|------------------------------------|--------------------------------------|------------------------------------|--------------------|
| Overall                             | 10,527             | 12,723             | 13,691             | 13,603             | +3,075                             | +29.2%                               | +880                               | +6.9%                                | -88                                | 15,310             |
| Cork University                     | 4,014              | 4,782              | 5,270              | 5,153              | +1,139                             | +28.4%                               | +371                               | +7.8%                                | -117                               | 5,826              |
| UH Waterford                        | 1,949              | 2,437              | 2,679              | 2,692              | +744                               | +38.2%                               | +255                               | +10.5%                               | +14                                | 2,959              |
| UH Kerry                            | 1,114              | 1,415              | 1,485              | 1,490              | +376                               | +33.7%                               | +75                                | +5.3%                                | +5                                 | 1,686              |
| Mercy University                    | 1,173              | 1,435              | 1,499              | 1,493              | +321                               | +27.3%                               | +58                                | +4.1%                                | -6                                 | 1,678              |
| South Tipperary General             | 868                | 1,062              | 1,120              | 1,138              | +270                               | +31.1%                               | +75                                | +7.1%                                | +18                                | 1,257              |
| South Infirmary Victoria University | 787                | 844                | 864                | 872                | +86                                | +10.9%                               | +28                                | +3.3%                                | +8                                 | 1,033              |
| Bantry General                      | 266                | 333                | 328                | 323                | +57                                | +21.4%                               | -10                                | -3.0%                                | -5                                 | 377                |
| Mallow General                      | 252                | 273                | 280                | 278                | +26                                | +10.1%                               | +4                                 | +1.6%                                | -3                                 | 315                |
| Lourdes Orthopaedic Kilcreene       | 70                 | 71                 | 68                 | 68                 | -2                                 | -3.0%                                | -3                                 | -3.9%                                | +1                                 | 78                 |
| SSWHG HQ                            | 35                 | 69                 | 98                 | 95                 | +60                                | +174.4%                              | +26                                | +37.0%                               | -3                                 | 101                |

Lourdes

Bantry General Cork University Orthopaedic Mallow General Mercy University SSWHG HQ South Infirmary Victoria University General General University