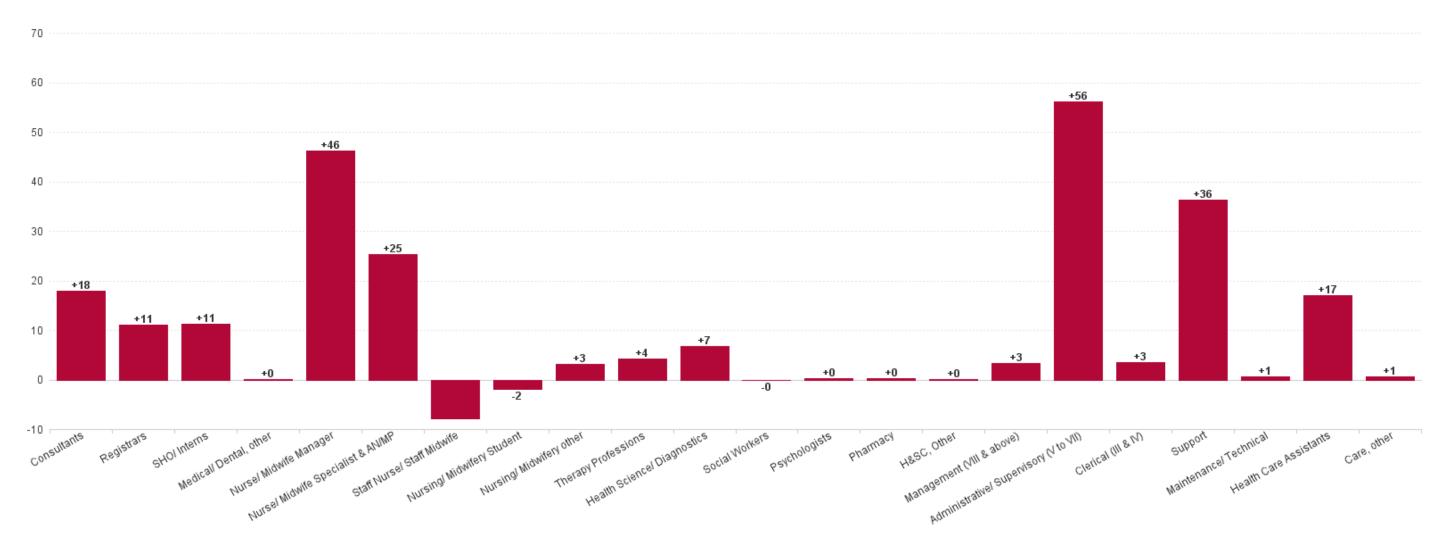

# WTE Change by Staff Category

WTE change since DEC 2019 WTE change since DEC 2021 WTE change since DEC 2022 WTE change since APR 2022