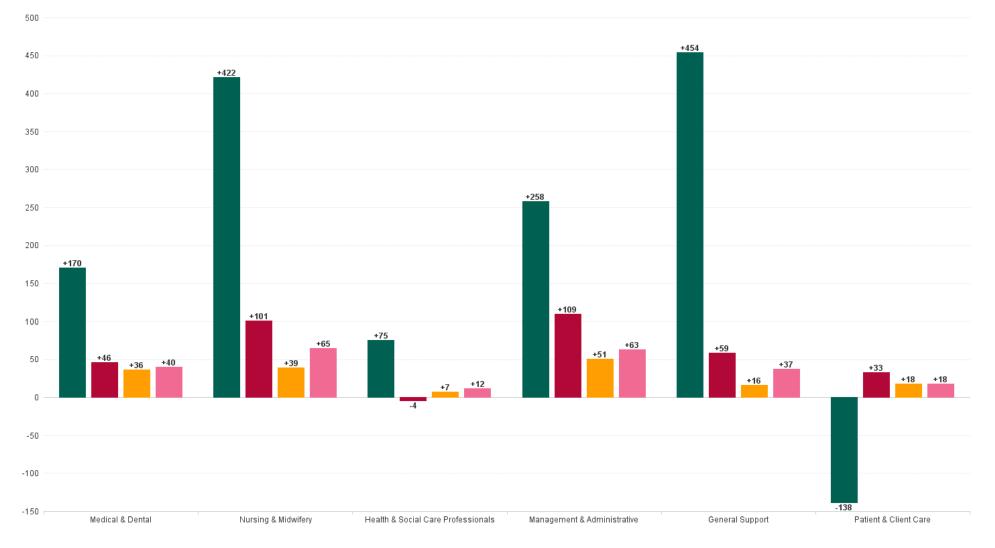

# Employment by Staff Group APR 2023

| APR 2023                                 | WTE DEC<br>2019 | WTE DEC<br>2022 | WTE<br>MAR<br>2023 | WTE APR<br>2023 | WTE<br>change<br>since DEC<br>2019 | WTE<br>change<br>since DEC<br>2022 | WTE<br>change<br>since MAR<br>2023 | No.<br>APR<br>2023 |
|------------------------------------------|-----------------|-----------------|--------------------|-----------------|------------------------------------|------------------------------------|------------------------------------|--------------------|
| Overall                                  | 4,146           | 5,222           | 5,370              | 5,388           | +1,241                             | +166                               | +18                                | 5,899              |
| Consultants                              | 165             | 198             | 209                | 208             | +43                                | +10                                | -1                                 | 221                |
| Registrars                               | 190             | 236             | 240                | 241             | +50                                | +5                                 | +1                                 | 248                |
| SHO/ Interns                             | 197             | 252             | 271                | 274             | +77                                | +21                                | +2                                 | 280                |
| Medical/ Dental, other                   | 1               | 1               | 1                  | 1               | +0                                 | +0                                 | +0                                 | 2                  |
| Medical & Dental                         | 553             | 687             | 721                | 723             | +170                               | +36                                | +2                                 | 751                |
| Nurse/ Midwife Manager                   | 325             | 430             | 448                | 447             | +121                               | +17                                | -2                                 | 474                |
| Nurse/ Midwife Specialist & AN/MP        | 76              | 121             | 129                | 127             | +52                                | +6                                 | -2                                 | 137                |
| Staff Nurse/ Staff Midwife               | 1,226           | 1,471           | 1,439              | 1,450           | +224                               | -21                                | +11                                | 1,625              |
| Nursing/ Midwifery awaiting registration |                 | 2               | 1                  | 1               | +1                                 | -1                                 | +0                                 | 1                  |
| Post-registration Nurse/ Midwife Student | 16              | 2               | 9                  | 10              | -6                                 | +8                                 | +1                                 | 19                 |
| Pre-registration Nurse/ Midwife Intern   | 3               | 1               | 28                 | 29              | +26                                | +29                                | +1                                 | 62                 |
| Nursing/ Midwifery Student               | 19              | 4               | 38                 | 40              | +21                                | +36                                | +2                                 | 82                 |
| Nursing/ Midwifery other                 | 11              | 13              | 14                 | 14              | +4                                 | +1                                 | +0                                 | 16                 |
| Nursing & Midwifery                      | 1,657           | 2,040           | 2,069              | 2,079           | +422                               | +39                                | +10                                | 2,334              |
| Therapy Professions                      | 84              | 120             | 123                | 122             | +38                                | +3                                 | -1                                 | 136                |
| Health Science/ Diagnostics              | 252             | 261             | 266                | 267             | +15                                | +6                                 | +1                                 | 290                |
| Social Workers                           | 11              | 13              | 12                 | 12              | +1                                 | -1                                 | -0                                 | 12                 |
| Psychologists                            | 3               | 5               | 5                  | 5               | +2                                 | +0                                 | -0                                 | 7                  |
| Pharmacy                                 | 45              | 61              | 58                 | 58              | +14                                | -3                                 | +0                                 | 68                 |
| H&SC, Other                              | 7               | 12              | 14                 | 13              | +6                                 | +2                                 | -0                                 | 14                 |
| Health & Social Care Professionals       | 403             | 471             | 477                | 478             | +75                                | +7                                 | +0                                 | 527                |
| Management (VIII & above)                | 36              | 46              | 51                 | 50              | +14                                | +4                                 | -1                                 | 50                 |
| Administrative/ Supervisory (V to VII)   | 103             | 213             | 234                | 236             | +133                               | +22                                | +2                                 | 243                |
| Clerical (III & IV)                      | 485             | 573             | 592                | 597             | +112                               | +24                                | +5                                 | 651                |
| Management & Administrative              | 624             | 832             | 877                | 882             | +258                               | +51                                | +6                                 | 944                |
| Support                                  | 286             | 726             | 741                | 741             | +454                               | +15                                | -0                                 | 813                |
| Maintenance/ Technical                   | 39              | 37              | 39                 | 38              | -0                                 | +1                                 | -0                                 | 39                 |
| General Support                          | 325             | 764             | 780                | 779             | +454                               | +16                                | -0                                 | 852                |
| Health Care Assistants                   | 577             | 422             | 439                | 439             | -138                               | +17                                | -0                                 | 481                |
| Care, other                              | 8               | 6               | 7                  | 7               | -0                                 | +1                                 | -0                                 | 10                 |
| Patient & Client Care                    | 585             | 429             | 447                | 446             | -138                               | +18                                | -0                                 | 491                |