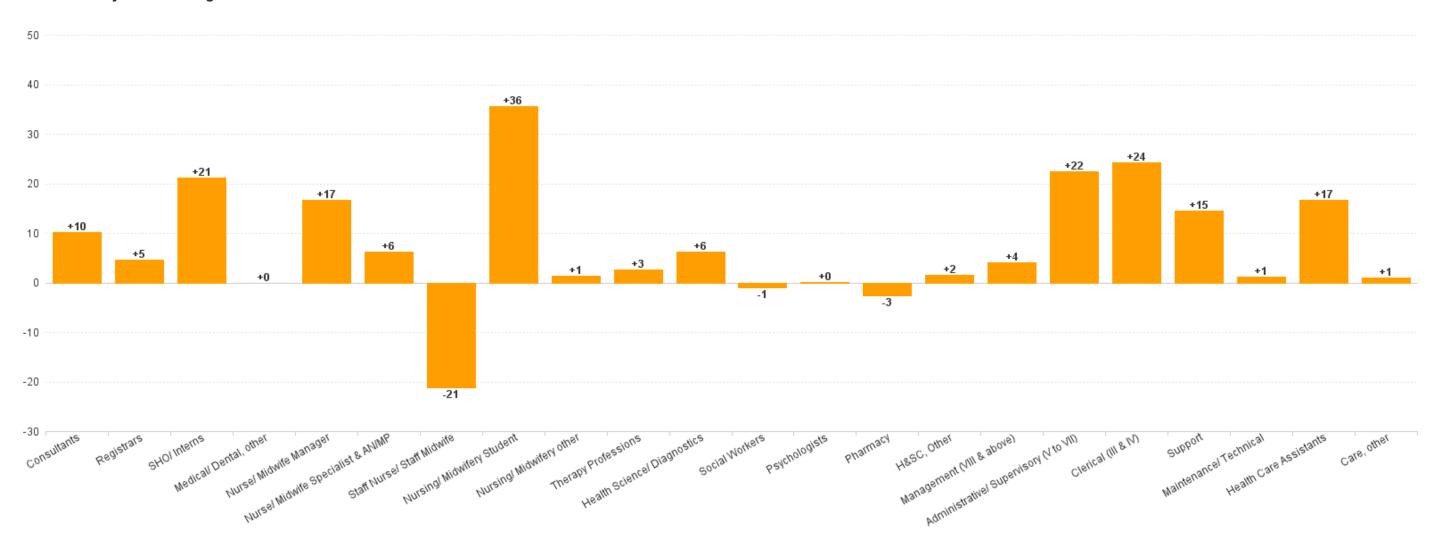

# WTE Change by Staff Category

WTE change since DEC 2019 WTE change since DEC 2021 WTE change since DEC 2022 WTE change since APR 2022