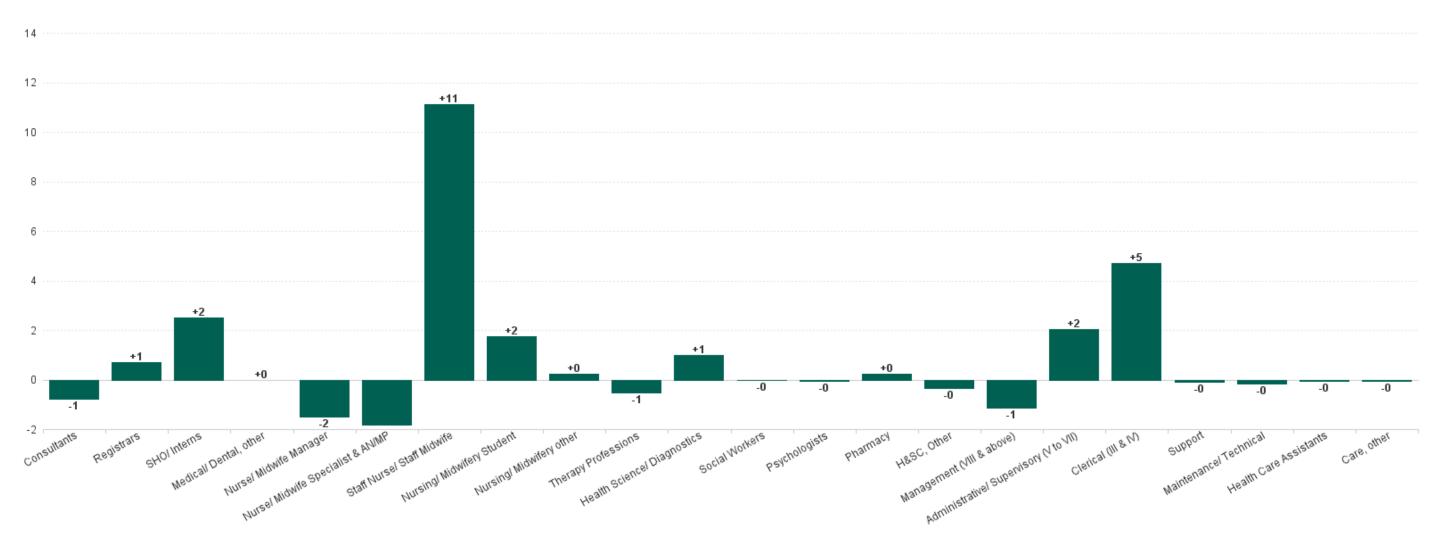

# Employment by Staff Group APR 2023

| APR 2023                                 | WTE DEC<br>2019 | WTE DEC<br>2022 | WTE<br>MAR<br>2023 | WTE APR<br>2023 | WTE<br>change<br>since DEC<br>2019 | WTE<br>change<br>since DEC<br>2022 | WTE<br>change<br>since MAR<br>2023 | No.<br>APR<br>2023 |
|------------------------------------------|-----------------|-----------------|--------------------|-----------------|------------------------------------|------------------------------------|------------------------------------|--------------------|
| Overall                                  | 4,146           | 5,222           | 5,370              | 5,388           | +1,241                             | +166                               | +18                                | 5,899              |
| Consultants                              | 165             | 198             | 209                | 208             | +43                                | +10                                | -1                                 | 221                |
| Registrars                               | 190             | 236             | 240                | 241             | +50                                | +5                                 | +1                                 | 248                |
| SHO/ Interns                             | 197             | 252             | 271                | 274             | +77                                | +21                                | +2                                 | 280                |
| Medical/ Dental, other                   | 1               | 1               | 1                  | 1               | +0                                 | +0                                 | +0                                 | 2                  |
| Medical & Dental                         | 553             | 687             | 721                | 723             | +170                               | +36                                | +2                                 | 751                |
| Nurse/ Midwife Manager                   | 325             | 430             | 448                | 447             | +121                               | +17                                | -2                                 | 474                |
| Nurse/ Midwife Specialist & AN/MP        | 76              | 121             | 129                | 127             | +52                                | +6                                 | -2                                 | 137                |
| Staff Nurse/ Staff Midwife               | 1,226           | 1,471           | 1,439              | 1,450           | +224                               | -21                                | +11                                | 1,625              |
| Nursing/ Midwifery awaiting registration |                 | 2               | 1                  | 1               | +1                                 | -1                                 | +0                                 | 1                  |
| Post-registration Nurse/ Midwife Student | 16              | 2               | 9                  | 10              | -6                                 | +8                                 | +1                                 | 19                 |
| Pre-registration Nurse/ Midwife Intern   | 3               | 1               | 28                 | 29              | +26                                | +29                                | +1                                 | 62                 |
| Nursing/ Midwifery Student               | 19              | 4               | 38                 | 40              | +21                                | +36                                | +2                                 | 82                 |
| Nursing/ Midwifery other                 | 11              | 13              | 14                 | 14              | +4                                 | +1                                 | +0                                 | 16                 |
| Nursing & Midwifery                      | 1,657           | 2,040           | 2,069              | 2,079           | +422                               | +39                                | +10                                | 2,334              |
| Therapy Professions                      | 84              | 120             | 123                | 122             | +38                                | +3                                 | -1                                 | 136                |
| Health Science/ Diagnostics              | 252             | 261             | 266                | 267             | +15                                | +6                                 | +1                                 | 290                |
| Social Workers                           | 11              | 13              | 12                 | 12              | +1                                 | -1                                 | -0                                 | 12                 |
| Psychologists                            | 3               | 5               | 5                  | 5               | +2                                 | +0                                 | -0                                 | 7                  |
| Pharmacy                                 | 45              | 61              | 58                 | 58              | +14                                | -3                                 | +0                                 | 68                 |
| H&SC, Other                              | 7               | 12              | 14                 | 13              | +6                                 | +2                                 | -0                                 | 14                 |
| Health & Social Care Professionals       | 403             | 471             | 477                | 478             | +75                                | +7                                 | +0                                 | 527                |
| Management (VIII & above)                | 36              | 46              | 51                 | 50              | +14                                | +4                                 | -1                                 | 50                 |
| Administrative/ Supervisory (V to VII)   | 103             | 213             | 234                | 236             | +133                               | +22                                | +2                                 | 243                |
| Clerical (III & IV)                      | 485             | 573             | 592                | 597             | +112                               | +24                                | +5                                 | 651                |
| Management & Administrative              | 624             | 832             | 877                | 882             | +258                               | +51                                | +6                                 | 944                |
| Support                                  | 286             | 726             | 741                | 741             | +454                               | +15                                | -0                                 | 813                |
| Maintenance/ Technical                   | 39              | 37              | 39                 | 38              | -0                                 | +1                                 | -0                                 | 39                 |
| General Support                          | 325             | 764             | 780                | 779             | +454                               | +16                                | -0                                 | 852                |
| Health Care Assistants                   | 577             | 422             | 439                | 439             | -138                               | +17                                | -0                                 | 481                |
| Care, other                              | 8               | 6               | 7                  | 7               | -0                                 | +1                                 | -0                                 | 10                 |
| Patient & Client Care                    | 585             | 429             | 447                | 446             | -138                               | +18                                | -0                                 | 491                |