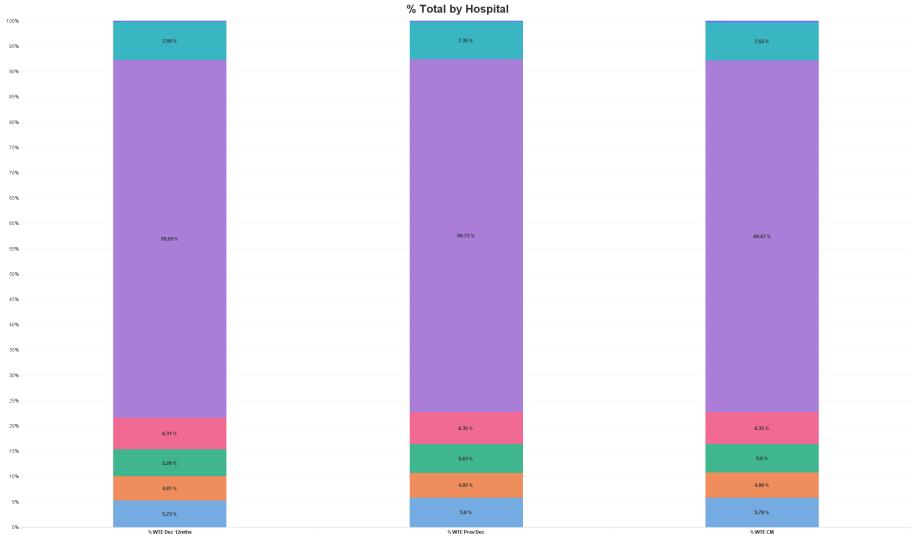

# **Employment Report by Hospital : APR 2023**

| APR 2023            | WTE DEC<br>2019 | WTE DEC<br>2022 | WTE<br>MAR<br>2023 | WTE APR<br>2023 | WTE<br>change<br>since DEC<br>2019 | WTE<br>change<br>since DEC<br>2022 | WTE<br>change<br>since MAR<br>2023 | No.<br>APR<br>2023 |
|---------------------|-----------------|-----------------|--------------------|-----------------|------------------------------------|------------------------------------|------------------------------------|--------------------|
| Overall             | 4,146           | 5,222           | 5,370              | 5,388           | +1,241                             | +166                               | +18                                | 5,899              |
| UH Limerick         | 2,814           | 3,641           | 3,732              | 3,743           | +929                               | +102                               | +11                                | 4,064              |
| UMH Limerick        | 375             | 384             | 400                | 407             | +32                                | +23                                | +7                                 | 461                |
| Ennis               | 235             | 257             | 268                | 269             | +34                                | +12                                | +1                                 | 300                |
| Nenagh              | 250             | 294             | 300                | 302             | +52                                | +8                                 | +2                                 | 338                |
| Croom Orthopaedic   | 156             | 303             | 313                | 311             | +155                               | +8                                 | -2                                 | 343                |
| St. John's Limerick | 311             | 332             | 341                | 340             | +29                                | +9                                 | -1                                 | 377                |
| Hospital Group HQ   | 6               | 12              | 16                 | 16              | +10                                | +4                                 | +0                                 | 16                 |