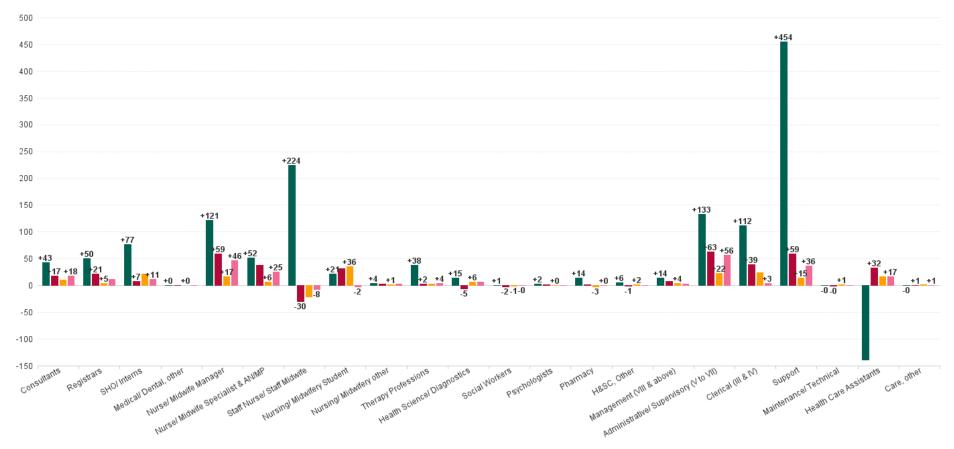

# Employment by Staff Group APR 2023

| APR 2023                                 | WTE DEC<br>2019 | WTE DEC<br>2022 | WTE<br>MAR<br>2023 | WTE APR<br>2023 | WTE<br>change<br>since DEC<br>2019 | WTE<br>change<br>since DEC<br>2022 | WTE<br>change<br>since MAR<br>2023 | No.<br>APR<br>2023 |
|------------------------------------------|-----------------|-----------------|--------------------|-----------------|------------------------------------|------------------------------------|------------------------------------|--------------------|
| Overall                                  | 4,146           | 5,222           | 5,370              | 5,388           | +1,241                             | +166                               | +18                                | 5,899              |
| Consultants                              | 165             | 198             | 209                | 208             | +43                                | +10                                | -1                                 | 221                |
| Registrars                               | 190             | 236             | 240                | 241             | +50                                | +5                                 | +1                                 | 248                |
| SHO/ Interns                             | 197             | 252             | 271                | 274             | +77                                | +21                                | +2                                 | 280                |
| Medical/ Dental, other                   | 1               | 1               | 1                  | 1               | +0                                 | +0                                 | +0                                 | 2                  |
| Medical & Dental                         | 553             | 687             | 721                | 723             | +170                               | +36                                | +2                                 | 751                |
| Nurse/ Midwife Manager                   | 325             | 430             | 448                | 447             | +121                               | +17                                | -2                                 | 474                |
| Nurse/ Midwife Specialist & AN/MP        | 76              | 121             | 129                | 127             | +52                                | +6                                 | -2                                 | 137                |
| Staff Nurse/ Staff Midwife               | 1,226           | 1,471           | 1,439              | 1,450           | +224                               | -21                                | +11                                | 1,625              |
| Nursing/ Midwifery awaiting registration |                 | 2               | 1                  | 1               | +1                                 | -1                                 | +0                                 | 1                  |
| Post-registration Nurse/ Midwife Student | 16              | 2               | 9                  | 10              | -6                                 | +8                                 | +1                                 | 19                 |
| Pre-registration Nurse/ Midwife Intern   | 3               | 1               | 28                 | 29              | +26                                | +29                                | +1                                 | 62                 |
| Nursing/ Midwifery Student               | 19              | 4               | 38                 | 40              | +21                                | +36                                | +2                                 | 82                 |
| Nursing/ Midwifery other                 | 11              | 13              | 14                 | 14              | +4                                 | +1                                 | +0                                 | 16                 |
| Nursing & Midwifery                      | 1,657           | 2,040           | 2,069              | 2,079           | +422                               | +39                                | +10                                | 2,334              |
| Therapy Professions                      | 84              | 120             | 123                | 122             | +38                                | +3                                 | -1                                 | 136                |
| Health Science/ Diagnostics              | 252             | 261             | 266                | 267             | +15                                | +6                                 | +1                                 | 290                |
| Social Workers                           | 11              | 13              | 12                 | 12              | +1                                 | -1                                 | -0                                 | 12                 |
| Psychologists                            | 3               | 5               | 5                  | 5               | +2                                 | +0                                 | -0                                 | 7                  |
| Pharmacy                                 | 45              | 61              | 58                 | 58              | +14                                | -3                                 | +0                                 | 68                 |
| H&SC, Other                              | 7               | 12              | 14                 | 13              | +6                                 | +2                                 | -0                                 | 14                 |
| Health & Social Care Professionals       | 403             | 471             | 477                | 478             | +75                                | +7                                 | +0                                 | 527                |
| Management (VIII & above)                | 36              | 46              | 51                 | 50              | +14                                | +4                                 | -1                                 | 50                 |
| Administrative/ Supervisory (V to VII)   | 103             | 213             | 234                | 236             | +133                               | +22                                | +2                                 | 243                |
| Clerical (III & IV)                      | 485             | 573             | 592                | 597             | +112                               | +24                                | +5                                 | 651                |
| Management & Administrative              | 624             | 832             | 877                | 882             | +258                               | +51                                | +6                                 | 944                |
| Support                                  | 286             | 726             | 741                | 741             | +454                               | +15                                | -0                                 | 813                |
| Maintenance/ Technical                   | 39              | 37              | 39                 | 38              | -0                                 | +1                                 | -0                                 | 39                 |
| General Support                          | 325             | 764             | 780                | 779             | +454                               | +16                                | -0                                 | 852                |
| Health Care Assistants                   | 577             | 422             | 439                | 439             | -138                               | +17                                | -0                                 | 481                |
| Care, other                              | 8               | 6               | 7                  | 7               | -0                                 | +1                                 | -0                                 | 10                 |
| Patient & Client Care                    | 585             | 429             | 447                | 446             | -138                               | +18                                | -0                                 | 491                |