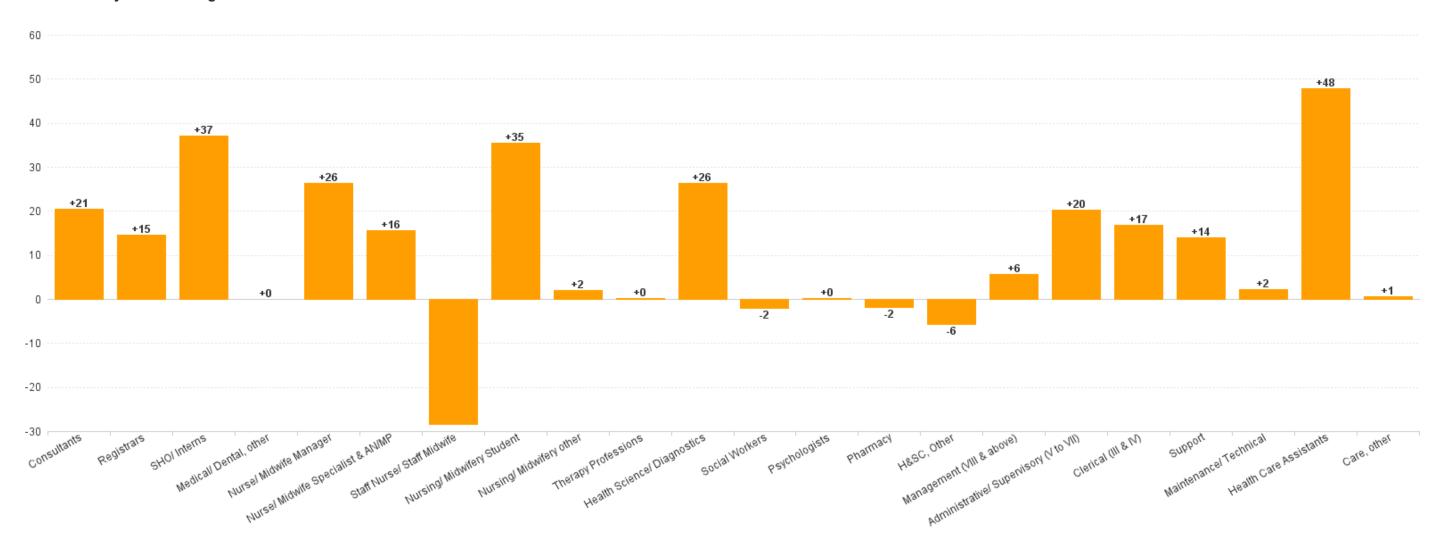

# WTE Change by Staff Category

■ WTE change since DEC 2019 ■ WTE change since DEC 2021 ■ WTE change since DEC 2022 ■ WTE change since AUG 2022

# **Employment by Staff Group AUG 2023**

| Employment by Staff Group AUG 2023       | WTE<br>DEC<br>2019 | WTE<br>DEC<br>2022 | WTE<br>JUL<br>2023 | WTE<br>AUG<br>2023 | WTE<br>change<br>since<br>DEC 2019 | % WTE<br>Change<br>since Dec<br>2019 | WTE<br>change<br>since<br>DEC 2022 | % WTE<br>Change<br>since Dec<br>2022 | WTE<br>change<br>since JUL<br>2023 | No.<br>AUG<br>2023 |
|------------------------------------------|--------------------|--------------------|--------------------|--------------------|------------------------------------|--------------------------------------|------------------------------------|--------------------------------------|------------------------------------|--------------------|
| Overall                                  | 4,146              | 5,222              | 5,439              | 5,470              | +1,323                             | +31.9%                               | +248                               | +4.7%                                | +31                                | 6,019              |
| Consultants                              | 165                | 198                | 211                | 219                | +54                                | +32.5%                               | +21                                | +10.4%                               | +8                                 | 235                |
| Registrars                               | 190                | 236                | 246                | 251                | +60                                | +31.6%                               | +15                                | +6.2%                                | +4                                 | 263                |
| SHO/ Interns                             | 197                | 252                | 267                | 289                | +93                                | +47.1%                               | +37                                | +14.7%                               | +23                                | 307                |
| Medical/ Dental, other                   | 1                  | 1                  | 1                  | 1                  | +0                                 | +4.9%                                | +0                                 | +0.0%                                | +0                                 | 2                  |
| Medical & Dental                         | 553                | 687                | 724                | 760                | +207                               | +37.3%                               | +72                                | +10.5%                               | +35                                | 807                |
| Nurse/ Midwife Manager                   | 325                | 430                | 452                | 456                | +131                               | +40.3%                               | +26                                | +6.1%                                | +4                                 | 486                |
| Nurse/ Midwife Specialist & AN/MP        | 76                 | 121                | 134                | 137                | +61                                | +80.3%                               | +16                                | +12.9%                               | +3                                 | 147                |
| Staff Nurse/ Staff Midwife               | 1,226              | 1,471              | 1,441              | 1,443              | +217                               | +17.7%                               | -28                                | -1.9%                                | +2                                 | 1,638              |
| Nursing/ Midwifery awaiting registration |                    | 2                  | 1                  |                    |                                    |                                      | -2                                 | -100.0%                              | -1                                 |                    |
| Post-registration Nurse/ Midwife Student | 16                 | 2                  | 10                 | 9                  | -7                                 | -41.9%                               | +7                                 | +363.6%                              | -1                                 | 19                 |
| Pre-registration Nurse/ Midwife Intern   | 3                  | 1                  | 31                 | 31                 | +28                                | +884.3%                              | +30                                | +5,694.3%                            | -0                                 | 62                 |
| Nursing/ Midwifery Student               | 19                 | 4                  | 42                 | 40                 | +21                                | +110.7%                              | +35                                | +788.4%                              | -2                                 | 81                 |
| Nursing/ Midwifery other                 | 11                 | 13                 | 15                 | 15                 | +4                                 | +38.8%                               | +2                                 | +15.6%                               | -0                                 | 17                 |
| Nursing & Midwifery                      | 1,657              | 2,040              | 2,084              | 2,091              | +434                               | +26.2%                               | +51                                | +2.5%                                | +7                                 | 2,369              |
| Therapy Professions                      | 84                 | 120                | 124                | 120                | +36                                | +42.3%                               | +0                                 | +0.2%                                | -4                                 | 133                |
| Health Science/ Diagnostics              | 252                | 261                | 282                | 287                | +35                                | +13.8%                               | +26                                | +10.1%                               | +5                                 | 315                |
| Social Workers                           | 11                 | 13                 | 11                 | 11                 | -0                                 | -3.9%                                | -2                                 | -15.3%                               | +0                                 | 11                 |
| Psychologists                            | 3                  | 5                  | 5                  | 5                  | +2                                 | +80.7%                               | +0                                 | +5.5%                                | +0                                 | 7                  |
| Pharmacy                                 | 45                 | 61                 | 60                 | 59                 | +14                                | +31.9%                               | -2                                 | -3.1%                                | -1                                 | 72                 |
| H&SC, Other                              | 7                  | 12                 | 6                  | 6                  | -1                                 | -18.3%                               | -6                                 | -48.4%                               | -0                                 | 7                  |
| Health & Social Care Professionals       | 403                | 471                | 489                | 488                | +85                                | +21.2%                               | +17                                | +3.7%                                | -1                                 | 545                |
| Management (VIII & above)                | 36                 | 46                 | 53                 | 51                 | +15                                | +43.2%                               | +6                                 | +12.3%                               | -2                                 | 53                 |
| Administrative/ Supervisory (V to VII)   | 103                | 213                | 234                | 233                | +131                               | +127.0%                              | +20                                | +9.5%                                | -1                                 | 242                |
| Clerical (III & IV)                      | 485                | 573                | 595                | 590                | +104                               | +21.5%                               | +17                                | +2.9%                                | -5                                 | 639                |
| Management & Administrative              | 624                | 832                | 882                | 874                | +250                               | +40.2%                               | +43                                | +5.1%                                | -8                                 | 934                |
| Support                                  | 286                | 726                | 745                | 740                | +454                               | +158.4%                              | +14                                | +1.9%                                | -5                                 | 807                |
| Maintenance/ Technical                   | 39                 | 37                 | 40                 | 40                 | +1                                 | +2.7%                                | +2                                 | +6.1%                                | -0                                 | 41                 |
| General Support                          | 325                | 764                | 785                | 780                | +455                               | +140.0%                              | +16                                | +2.1%                                | -5                                 | 848                |
| Health Care Assistants                   | 577                | 422                | 469                | 470                | -107                               | -18.5%                               | +48                                | +11.3%                               | +1                                 | 506                |
| Care, other                              | 8                  | 6                  | 7                  | 7                  | -1                                 | -9.1%                                | +1                                 | +9.6%                                | +0                                 | 10                 |
| Patient & Client Care                    | 585                | 429                | 475                | 477                | -108                               | -18.4%                               | +49                                | +11.3%                               | +2                                 | 516                |