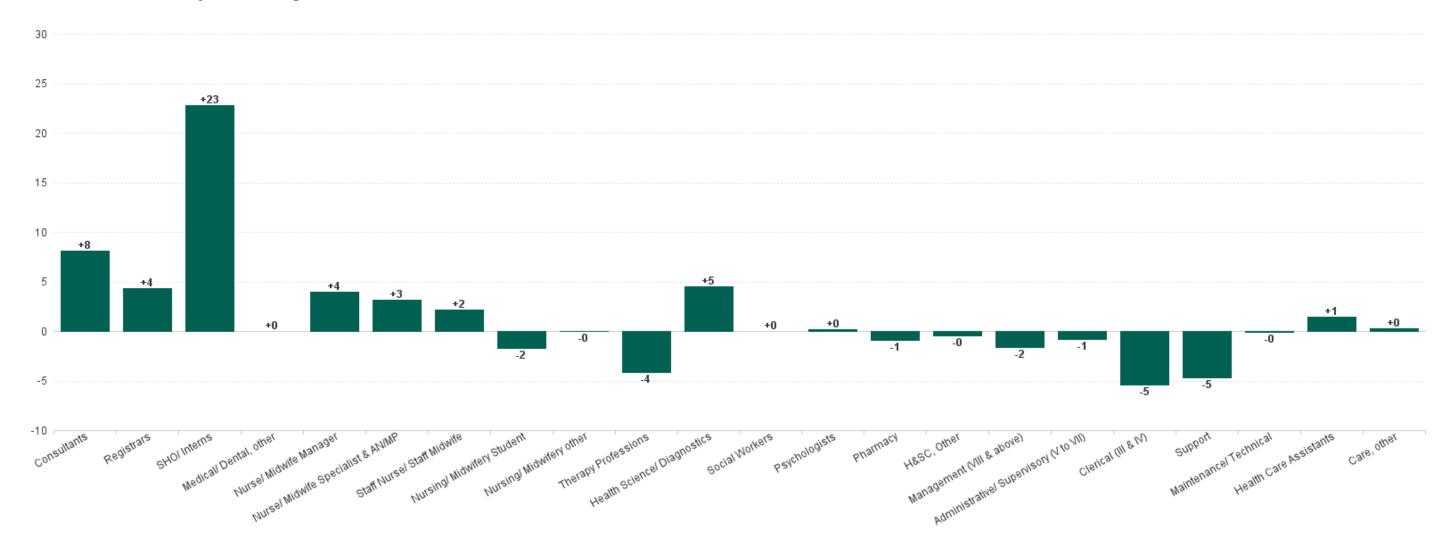

# **Employment Report by Grade Group: AUG 2023**

# **Employment by Staff Group AUG 2023**

| Employment by Staff Group AUG 2023       | WTE<br>DEC<br>2019 | WTE<br>DEC<br>2022 | WTE<br>JUL<br>2023 | WTE<br>AUG<br>2023 | WTE<br>change<br>since<br>DEC 2019 | % WTE<br>Change<br>since Dec<br>2019 | WTE<br>change<br>since<br>DEC 2022 | % WTE<br>Change<br>since Dec<br>2022 | WTE<br>change<br>since JUL<br>2023 | No.<br>AUG<br>2023 |
|------------------------------------------|--------------------|--------------------|--------------------|--------------------|------------------------------------|--------------------------------------|------------------------------------|--------------------------------------|------------------------------------|--------------------|
| Overall                                  | 4,146              | 5,222              | 5,439              | 5,470              | +1,323                             | +31.9%                               | +248                               | +4.7%                                | +31                                | 6,019              |
| Consultants                              | 165                | 198                | 211                | 219                | +54                                | +32.5%                               | +21                                | +10.4%                               | +8                                 | 235                |
| Registrars                               | 190                | 236                | 246                | 251                | +60                                | +31.6%                               | +15                                | +6.2%                                | +4                                 | 263                |
| SHO/ Interns                             | 197                | 252                | 267                | 289                | +93                                | +47.1%                               | +37                                | +14.7%                               | +23                                | 307                |
| Medical/ Dental, other                   | 1                  | 1                  | 1                  | 1                  | +0                                 | +4.9%                                | +0                                 | +0.0%                                | +0                                 | 2                  |
| Medical & Dental                         | 553                | 687                | 724                | 760                | +207                               | +37.3%                               | +72                                | +10.5%                               | +35                                | 807                |
| Nurse/ Midwife Manager                   | 325                | 430                | 452                | 456                | +131                               | +40.3%                               | +26                                | +6.1%                                | +4                                 | 486                |
| Nurse/ Midwife Specialist & AN/MP        | 76                 | 121                | 134                | 137                | +61                                | +80.3%                               | +16                                | +12.9%                               | +3                                 | 147                |
| Staff Nurse/ Staff Midwife               | 1,226              | 1,471              | 1,441              | 1,443              | +217                               | +17.7%                               | -28                                | -1.9%                                | +2                                 | 1,638              |
| Nursing/ Midwifery awaiting registration |                    | 2                  | 1                  |                    |                                    |                                      | -2                                 | -100.0%                              | -1                                 |                    |
| Post-registration Nurse/ Midwife Student | 16                 | 2                  | 10                 | 9                  | -7                                 | -41.9%                               | +7                                 | +363.6%                              | -1                                 | 19                 |
| Pre-registration Nurse/ Midwife Intern   | 3                  | 1                  | 31                 | 31                 | +28                                | +884.3%                              | +30                                | +5,694.3%                            | -0                                 | 62                 |
| Nursing/ Midwifery Student               | 19                 | 4                  | 42                 | 40                 | +21                                | +110.7%                              | +35                                | +788.4%                              | -2                                 | 81                 |
| Nursing/ Midwifery other                 | 11                 | 13                 | 15                 | 15                 | +4                                 | +38.8%                               | +2                                 | +15.6%                               | -0                                 | 17                 |
| Nursing & Midwifery                      | 1,657              | 2,040              | 2,084              | 2,091              | +434                               | +26.2%                               | +51                                | +2.5%                                | +7                                 | 2,369              |
| Therapy Professions                      | 84                 | 120                | 124                | 120                | +36                                | +42.3%                               | +0                                 | +0.2%                                | -4                                 | 133                |
| Health Science/ Diagnostics              | 252                | 261                | 282                | 287                | +35                                | +13.8%                               | +26                                | +10.1%                               | +5                                 | 315                |
| Social Workers                           | 11                 | 13                 | 11                 | 11                 | -0                                 | -3.9%                                | -2                                 | -15.3%                               | +0                                 | 11                 |
| Psychologists                            | 3                  | 5                  | 5                  | 5                  | +2                                 | +80.7%                               | +0                                 | +5.5%                                | +0                                 | 7                  |
| Pharmacy                                 | 45                 | 61                 | 60                 | 59                 | +14                                | +31.9%                               | -2                                 | -3.1%                                | -1                                 | 72                 |
| H&SC, Other                              | 7                  | 12                 | 6                  | 6                  | -1                                 | -18.3%                               | -6                                 | -48.4%                               | -0                                 | 7                  |
| Health & Social Care Professionals       | 403                | 471                | 489                | 488                | +85                                | +21.2%                               | +17                                | +3.7%                                | -1                                 | 545                |
| Management (VIII & above)                | 36                 | 46                 | 53                 | 51                 | +15                                | +43.2%                               | +6                                 | +12.3%                               | -2                                 | 53                 |
| Administrative/ Supervisory (V to VII)   | 103                | 213                | 234                | 233                | +131                               | +127.0%                              | +20                                | +9.5%                                | -1                                 | 242                |
| Clerical (III & IV)                      | 485                | 573                | 595                | 590                | +104                               | +21.5%                               | +17                                | +2.9%                                | -5                                 | 639                |
| Management & Administrative              | 624                | 832                | 882                | 874                | +250                               | +40.2%                               | +43                                | +5.1%                                | -8                                 | 934                |
| Support                                  | 286                | 726                | 745                | 740                | +454                               | +158.4%                              | +14                                | +1.9%                                | -5                                 | 807                |
| Maintenance/ Technical                   | 39                 | 37                 | 40                 | 40                 | +1                                 | +2.7%                                | +2                                 | +6.1%                                | -0                                 | 41                 |
| General Support                          | 325                | 764                | 785                | 780                | +455                               | +140.0%                              | +16                                | +2.1%                                | -5                                 | 848                |
| Health Care Assistants                   | 577                | 422                | 469                | 470                | -107                               | -18.5%                               | +48                                | +11.3%                               | +1                                 | 506                |
| Care, other                              | 8                  | 6                  | 7                  | 7                  | -1                                 | -9.1%                                | +1                                 | +9.6%                                | +0                                 | 10                 |
| Patient & Client Care                    | 585                | 429                | 475                | 477                | -108                               | -18.4%                               | +49                                | +11.3%                               | +2                                 | 516                |