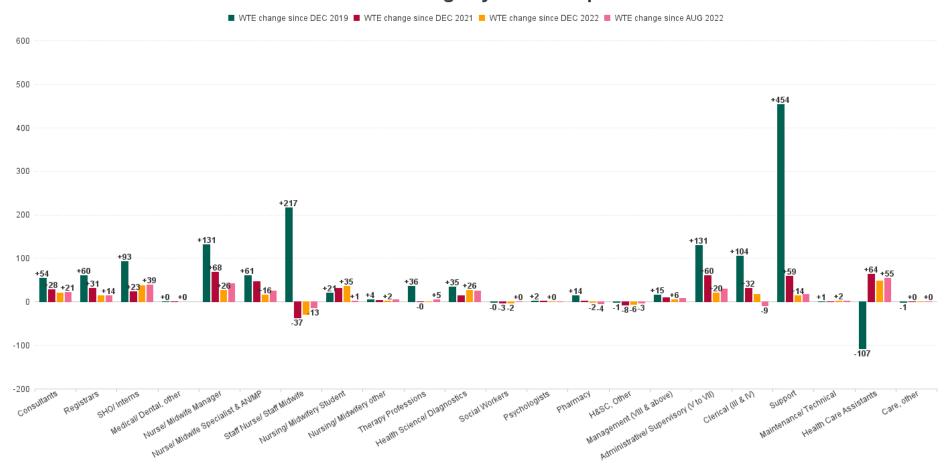

# WTE Change by Staff Category

■ WTE change since DEC 2019 ■ WTE change since DEC 2021 ■ WTE change since DEC 2022 ■ WTE change since AUG 2022

# **Employment by Staff Group AUG 2023**

| Employment by Staff Group AUG 2023       | WTE<br>DEC<br>2019 | WTE<br>DEC<br>2022 | WTE<br>JUL<br>2023 | WTE<br>AUG<br>2023 | WTE<br>change<br>since<br>DEC 2019 | % WTE<br>Change<br>since Dec<br>2019 | WTE<br>change<br>since<br>DEC 2022 | % WTE<br>Change<br>since Dec<br>2022 | WTE<br>change<br>since JUL<br>2023 | No.<br>AUG<br>2023 |
|------------------------------------------|--------------------|--------------------|--------------------|--------------------|------------------------------------|--------------------------------------|------------------------------------|--------------------------------------|------------------------------------|--------------------|
| Overall                                  | 4,146              | 5,222              | 5,439              | 5,470              | +1,323                             | +31.9%                               | +248                               | +4.7%                                | +31                                | 6,019              |
| Consultants                              | 165                | 198                | 211                | 219                | +54                                | +32.5%                               | +21                                | +10.4%                               | +8                                 | 235                |
| Registrars                               | 190                | 236                | 246                | 251                | +60                                | +31.6%                               | +15                                | +6.2%                                | +4                                 | 263                |
| SHO/ Interns                             | 197                | 252                | 267                | 289                | +93                                | +47.1%                               | +37                                | +14.7%                               | +23                                | 307                |
| Medical/ Dental, other                   | 1                  | 1                  | 1                  | 1                  | +0                                 | +4.9%                                | +0                                 | +0.0%                                | +0                                 | 2                  |
| Medical & Dental                         | 553                | 687                | 724                | 760                | +207                               | +37.3%                               | +72                                | +10.5%                               | +35                                | 807                |
| Nurse/ Midwife Manager                   | 325                | 430                | 452                | 456                | +131                               | +40.3%                               | +26                                | +6.1%                                | +4                                 | 486                |
| Nurse/ Midwife Specialist & AN/MP        | 76                 | 121                | 134                | 137                | +61                                | +80.3%                               | +16                                | +12.9%                               | +3                                 | 147                |
| Staff Nurse/ Staff Midwife               | 1,226              | 1,471              | 1,441              | 1,443              | +217                               | +17.7%                               | -28                                | -1.9%                                | +2                                 | 1,638              |
| Nursing/ Midwifery awaiting registration |                    | 2                  | 1                  |                    |                                    |                                      | -2                                 | -100.0%                              | -1                                 |                    |
| Post-registration Nurse/ Midwife Student | 16                 | 2                  | 10                 | 9                  | -7                                 | -41.9%                               | +7                                 | +363.6%                              | -1                                 | 19                 |
| Pre-registration Nurse/ Midwife Intern   | 3                  | 1                  | 31                 | 31                 | +28                                | +884.3%                              | +30                                | +5,694.3%                            | -0                                 | 62                 |
| Nursing/ Midwifery Student               | 19                 | 4                  | 42                 | 40                 | +21                                | +110.7%                              | +35                                | +788.4%                              | -2                                 | 81                 |
| Nursing/ Midwifery other                 | 11                 | 13                 | 15                 | 15                 | +4                                 | +38.8%                               | +2                                 | +15.6%                               | -0                                 | 17                 |
| Nursing & Midwifery                      | 1,657              | 2,040              | 2,084              | 2,091              | +434                               | +26.2%                               | +51                                | +2.5%                                | +7                                 | 2,369              |
| Therapy Professions                      | 84                 | 120                | 124                | 120                | +36                                | +42.3%                               | +0                                 | +0.2%                                | -4                                 | 133                |
| Health Science/ Diagnostics              | 252                | 261                | 282                | 287                | +35                                | +13.8%                               | +26                                | +10.1%                               | +5                                 | 315                |
| Social Workers                           | 11                 | 13                 | 11                 | 11                 | -0                                 | -3.9%                                | -2                                 | -15.3%                               | +0                                 | 11                 |
| Psychologists                            | 3                  | 5                  | 5                  | 5                  | +2                                 | +80.7%                               | +0                                 | +5.5%                                | +0                                 | 7                  |
| Pharmacy                                 | 45                 | 61                 | 60                 | 59                 | +14                                | +31.9%                               | -2                                 | -3.1%                                | -1                                 | 72                 |
| H&SC, Other                              | 7                  | 12                 | 6                  | 6                  | -1                                 | -18.3%                               | -6                                 | -48.4%                               | -0                                 | 7                  |
| Health & Social Care Professionals       | 403                | 471                | 489                | 488                | +85                                | +21.2%                               | +17                                | +3.7%                                | -1                                 | 545                |
| Management (VIII & above)                | 36                 | 46                 | 53                 | 51                 | +15                                | +43.2%                               | +6                                 | +12.3%                               | -2                                 | 53                 |
| Administrative/ Supervisory (V to VII)   | 103                | 213                | 234                | 233                | +131                               | +127.0%                              | +20                                | +9.5%                                | -1                                 | 242                |
| Clerical (III & IV)                      | 485                | 573                | 595                | 590                | +104                               | +21.5%                               | +17                                | +2.9%                                | -5                                 | 639                |
| Management & Administrative              | 624                | 832                | 882                | 874                | +250                               | +40.2%                               | +43                                | +5.1%                                | -8                                 | 934                |
| Support                                  | 286                | 726                | 745                | 740                | +454                               | +158.4%                              | +14                                | +1.9%                                | -5                                 | 807                |
| Maintenance/ Technical                   | 39                 | 37                 | 40                 | 40                 | +1                                 | +2.7%                                | +2                                 | +6.1%                                | -0                                 | 41                 |
| General Support                          | 325                | 764                | 785                | 780                | +455                               | +140.0%                              | +16                                | +2.1%                                | -5                                 | 848                |
| Health Care Assistants                   | 577                | 422                | 469                | 470                | -107                               | -18.5%                               | +48                                | +11.3%                               | +1                                 | 506                |
| Care, other                              | 8                  | 6                  | 7                  | 7                  | -1                                 | -9.1%                                | +1                                 | +9.6%                                | +0                                 | 10                 |
| Patient & Client Care                    | 585                | 429                | 475                | 477                | -108                               | -18.4%                               | +49                                | +11.3%                               | +2                                 | 516                |