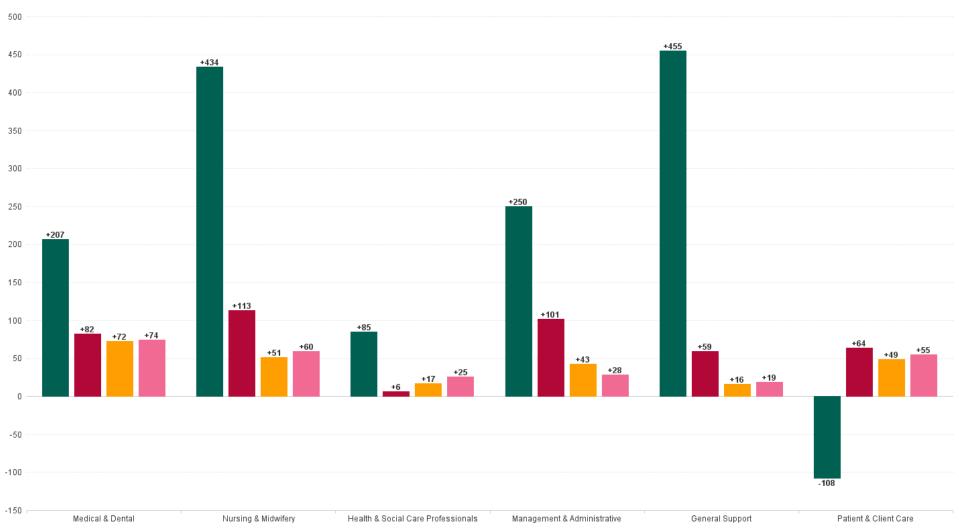

# **Employment by Staff Group AUG 2023**

| Employment by Staff Group AUG 2023       | WTE<br>DEC<br>2019 | WTE<br>DEC<br>2022 | WTE<br>JUL<br>2023 | WTE<br>AUG<br>2023 | WTE<br>change<br>since<br>DEC 2019 | % WTE<br>Change<br>since Dec<br>2019 | WTE<br>change<br>since<br>DEC 2022 | % WTE<br>Change<br>since Dec<br>2022 | WTE<br>change<br>since JUL<br>2023 | No.<br>AUG<br>2023 |
|------------------------------------------|--------------------|--------------------|--------------------|--------------------|------------------------------------|--------------------------------------|------------------------------------|--------------------------------------|------------------------------------|--------------------|
| Overall                                  | 4,146              | 5,222              | 5,439              | 5,470              | +1,323                             | +31.9%                               | +248                               | +4.7%                                | +31                                | 6,019              |
| Consultants                              | 165                | 198                | 211                | 219                | +54                                | +32.5%                               | +21                                | +10.4%                               | +8                                 | 235                |
| Registrars                               | 190                | 236                | 246                | 251                | +60                                | +31.6%                               | +15                                | +6.2%                                | +4                                 | 263                |
| SHO/ Interns                             | 197                | 252                | 267                | 289                | +93                                | +47.1%                               | +37                                | +14.7%                               | +23                                | 307                |
| Medical/ Dental, other                   | 1                  | 1                  | 1                  | 1                  | +0                                 | +4.9%                                | +0                                 | +0.0%                                | +0                                 | 2                  |
| Medical & Dental                         | 553                | 687                | 724                | 760                | +207                               | +37.3%                               | +72                                | +10.5%                               | +35                                | 807                |
| Nurse/ Midwife Manager                   | 325                | 430                | 452                | 456                | +131                               | +40.3%                               | +26                                | +6.1%                                | +4                                 | 486                |
| Nurse/ Midwife Specialist & AN/MP        | 76                 | 121                | 134                | 137                | +61                                | +80.3%                               | +16                                | +12.9%                               | +3                                 | 147                |
| Staff Nurse/ Staff Midwife               | 1,226              | 1,471              | 1,441              | 1,443              | +217                               | +17.7%                               | -28                                | -1.9%                                | +2                                 | 1,638              |
| Nursing/ Midwifery awaiting registration |                    | 2                  | 1                  |                    |                                    |                                      | -2                                 | -100.0%                              | -1                                 |                    |
| Post-registration Nurse/ Midwife Student | 16                 | 2                  | 10                 | 9                  | -7                                 | -41.9%                               | +7                                 | +363.6%                              | -1                                 | 19                 |
| Pre-registration Nurse/ Midwife Intern   | 3                  | 1                  | 31                 | 31                 | +28                                | +884.3%                              | +30                                | +5,694.3%                            | -0                                 | 62                 |
| Nursing/ Midwifery Student               | 19                 | 4                  | 42                 | 40                 | +21                                | +110.7%                              | +35                                | +788.4%                              | -2                                 | 81                 |
| Nursing/ Midwifery other                 | 11                 | 13                 | 15                 | 15                 | +4                                 | +38.8%                               | +2                                 | +15.6%                               | -0                                 | 17                 |
| Nursing & Midwifery                      | 1,657              | 2,040              | 2,084              | 2,091              | +434                               | +26.2%                               | +51                                | +2.5%                                | +7                                 | 2,369              |
| Therapy Professions                      | 84                 | 120                | 124                | 120                | +36                                | +42.3%                               | +0                                 | +0.2%                                | -4                                 | 133                |
| Health Science/ Diagnostics              | 252                | 261                | 282                | 287                | +35                                | +13.8%                               | +26                                | +10.1%                               | +5                                 | 315                |
| Social Workers                           | 11                 | 13                 | 11                 | 11                 | -0                                 | -3.9%                                | -2                                 | -15.3%                               | +0                                 | 11                 |
| Psychologists                            | 3                  | 5                  | 5                  | 5                  | +2                                 | +80.7%                               | +0                                 | +5.5%                                | +0                                 | 7                  |
| Pharmacy                                 | 45                 | 61                 | 60                 | 59                 | +14                                | +31.9%                               | -2                                 | -3.1%                                | -1                                 | 72                 |
| H&SC, Other                              | 7                  | 12                 | 6                  | 6                  | -1                                 | -18.3%                               | -6                                 | -48.4%                               | -0                                 | 7                  |
| Health & Social Care Professionals       | 403                | 471                | 489                | 488                | +85                                | +21.2%                               | +17                                | +3.7%                                | -1                                 | 545                |
| Management (VIII & above)                | 36                 | 46                 | 53                 | 51                 | +15                                | +43.2%                               | +6                                 | +12.3%                               | -2                                 | 53                 |
| Administrative/ Supervisory (V to VII)   | 103                | 213                | 234                | 233                | +131                               | +127.0%                              | +20                                | +9.5%                                | -1                                 | 242                |
| Clerical (III & IV)                      | 485                | 573                | 595                | 590                | +104                               | +21.5%                               | +17                                | +2.9%                                | -5                                 | 639                |
| Management & Administrative              | 624                | 832                | 882                | 874                | +250                               | +40.2%                               | +43                                | +5.1%                                | -8                                 | 934                |
| Support                                  | 286                | 726                | 745                | 740                | +454                               | +158.4%                              | +14                                | +1.9%                                | -5                                 | 807                |
| Maintenance/ Technical                   | 39                 | 37                 | 40                 | 40                 | +1                                 | +2.7%                                | +2                                 | +6.1%                                | -0                                 | 41                 |
| General Support                          | 325                | 764                | 785                | 780                | +455                               | +140.0%                              | +16                                | +2.1%                                | -5                                 | 848                |
| Health Care Assistants                   | 577                | 422                | 469                | 470                | -107                               | -18.5%                               | +48                                | +11.3%                               | +1                                 | 506                |
| Care, other                              | 8                  | 6                  | 7                  | 7                  | -1                                 | -9.1%                                | +1                                 | +9.6%                                | +0                                 | 10                 |
| Patient & Client Care                    | 585                | 429                | 475                | 477                | -108                               | -18.4%                               | +49                                | +11.3%                               | +2                                 | 516                |