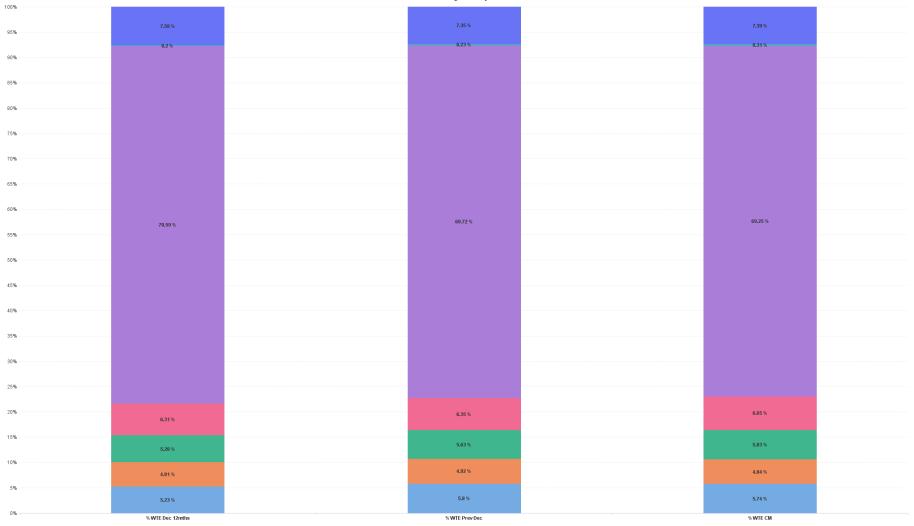

### % Total by Hospital

■ Croom Orthopaedic ■ Ennis ■ Nenagh ■ St. John's Limerick ■ UH Limerick ■ ULHG HQ ■ UMH Limerick