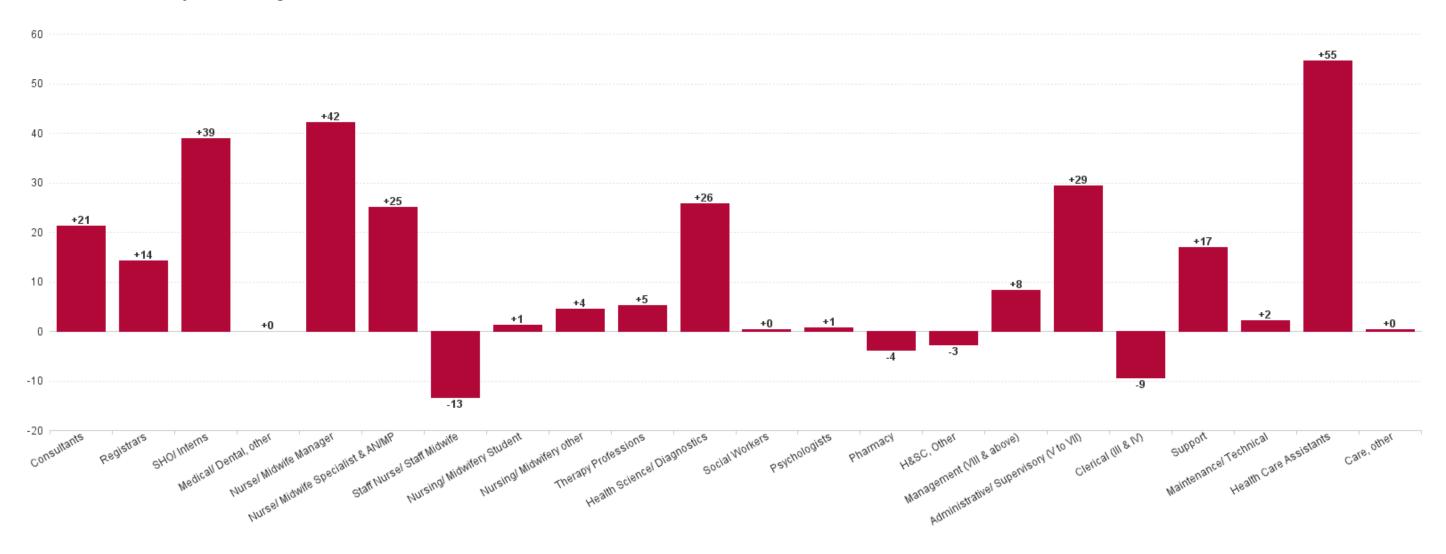

# WTE Change by Staff Category

■ WTE change since DEC 2019 ■ WTE change since DEC 2021 ■ WTE change since DEC 2022 ■ WTE change since AUG 2022

# **Employment by Staff Group AUG 2023**

| Employment by Staff Group AUG 2023       | WTE<br>DEC<br>2019 | WTE<br>DEC<br>2022 | WTE<br>JUL<br>2023 | WTE<br>AUG<br>2023 | WTE<br>change<br>since<br>DEC 2019 | % WTE<br>Change<br>since Dec<br>2019 | WTE<br>change<br>since<br>DEC 2022 | % WTE<br>Change<br>since Dec<br>2022 | WTE<br>change<br>since JUL<br>2023 | No.<br>AUG<br>2023 |
|------------------------------------------|--------------------|--------------------|--------------------|--------------------|------------------------------------|--------------------------------------|------------------------------------|--------------------------------------|------------------------------------|--------------------|
| Overall                                  | 4,146              | 5,222              | 5,439              | 5,470              | +1,323                             | +31.9%                               | +248                               | +4.7%                                | +31                                | 6,019              |
| Consultants                              | 165                | 198                | 211                | 219                | +54                                | +32.5%                               | +21                                | +10.4%                               | +8                                 | 235                |
| Registrars                               | 190                | 236                | 246                | 251                | +60                                | +31.6%                               | +15                                | +6.2%                                | +4                                 | 263                |
| SHO/ Interns                             | 197                | 252                | 267                | 289                | +93                                | +47.1%                               | +37                                | +14.7%                               | +23                                | 307                |
| Medical/ Dental, other                   | 1                  | 1                  | 1                  | 1                  | +0                                 | +4.9%                                | +0                                 | +0.0%                                | +0                                 | 2                  |
| Medical & Dental                         | 553                | 687                | 724                | 760                | +207                               | +37.3%                               | +72                                | +10.5%                               | +35                                | 807                |
| Nurse/ Midwife Manager                   | 325                | 430                | 452                | 456                | +131                               | +40.3%                               | +26                                | +6.1%                                | +4                                 | 486                |
| Nurse/ Midwife Specialist & AN/MP        | 76                 | 121                | 134                | 137                | +61                                | +80.3%                               | +16                                | +12.9%                               | +3                                 | 147                |
| Staff Nurse/ Staff Midwife               | 1,226              | 1,471              | 1,441              | 1,443              | +217                               | +17.7%                               | -28                                | -1.9%                                | +2                                 | 1,638              |
| Nursing/ Midwifery awaiting registration |                    | 2                  | 1                  |                    |                                    |                                      | -2                                 | -100.0%                              | -1                                 |                    |
| Post-registration Nurse/ Midwife Student | 16                 | 2                  | 10                 | 9                  | -7                                 | -41.9%                               | +7                                 | +363.6%                              | -1                                 | 19                 |
| Pre-registration Nurse/ Midwife Intern   | 3                  | 1                  | 31                 | 31                 | +28                                | +884.3%                              | +30                                | +5,694.3%                            | -0                                 | 62                 |
| Nursing/ Midwifery Student               | 19                 | 4                  | 42                 | 40                 | +21                                | +110.7%                              | +35                                | +788.4%                              | -2                                 | 81                 |
| Nursing/ Midwifery other                 | 11                 | 13                 | 15                 | 15                 | +4                                 | +38.8%                               | +2                                 | +15.6%                               | -0                                 | 17                 |
| Nursing & Midwifery                      | 1,657              | 2,040              | 2,084              | 2,091              | +434                               | +26.2%                               | +51                                | +2.5%                                | +7                                 | 2,369              |
| Therapy Professions                      | 84                 | 120                | 124                | 120                | +36                                | +42.3%                               | +0                                 | +0.2%                                | -4                                 | 133                |
| Health Science/ Diagnostics              | 252                | 261                | 282                | 287                | +35                                | +13.8%                               | +26                                | +10.1%                               | +5                                 | 315                |
| Social Workers                           | 11                 | 13                 | 11                 | 11                 | -0                                 | -3.9%                                | -2                                 | -15.3%                               | +0                                 | 11                 |
| Psychologists                            | 3                  | 5                  | 5                  | 5                  | +2                                 | +80.7%                               | +0                                 | +5.5%                                | +0                                 | 7                  |
| Pharmacy                                 | 45                 | 61                 | 60                 | 59                 | +14                                | +31.9%                               | -2                                 | -3.1%                                | -1                                 | 72                 |
| H&SC, Other                              | 7                  | 12                 | 6                  | 6                  | -1                                 | -18.3%                               | -6                                 | -48.4%                               | -0                                 | 7                  |
| Health & Social Care Professionals       | 403                | 471                | 489                | 488                | +85                                | +21.2%                               | +17                                | +3.7%                                | -1                                 | 545                |
| Management (VIII & above)                | 36                 | 46                 | 53                 | 51                 | +15                                | +43.2%                               | +6                                 | +12.3%                               | -2                                 | 53                 |
| Administrative/ Supervisory (V to VII)   | 103                | 213                | 234                | 233                | +131                               | +127.0%                              | +20                                | +9.5%                                | -1                                 | 242                |
| Clerical (III & IV)                      | 485                | 573                | 595                | 590                | +104                               | +21.5%                               | +17                                | +2.9%                                | -5                                 | 639                |
| Management & Administrative              | 624                | 832                | 882                | 874                | +250                               | +40.2%                               | +43                                | +5.1%                                | -8                                 | 934                |
| Support                                  | 286                | 726                | 745                | 740                | +454                               | +158.4%                              | +14                                | +1.9%                                | -5                                 | 807                |
| Maintenance/ Technical                   | 39                 | 37                 | 40                 | 40                 | +1                                 | +2.7%                                | +2                                 | +6.1%                                | -0                                 | 41                 |
| General Support                          | 325                | 764                | 785                | 780                | +455                               | +140.0%                              | +16                                | +2.1%                                | -5                                 | 848                |
| Health Care Assistants                   | 577                | 422                | 469                | 470                | -107                               | -18.5%                               | +48                                | +11.3%                               | +1                                 | 506                |
| Care, other                              | 8                  | 6                  | 7                  | 7                  | -1                                 | -9.1%                                | +1                                 | +9.6%                                | +0                                 | 10                 |
| Patient & Client Care                    | 585                | 429                | 475                | 477                | -108                               | -18.4%                               | +49                                | +11.3%                               | +2                                 | 516                |