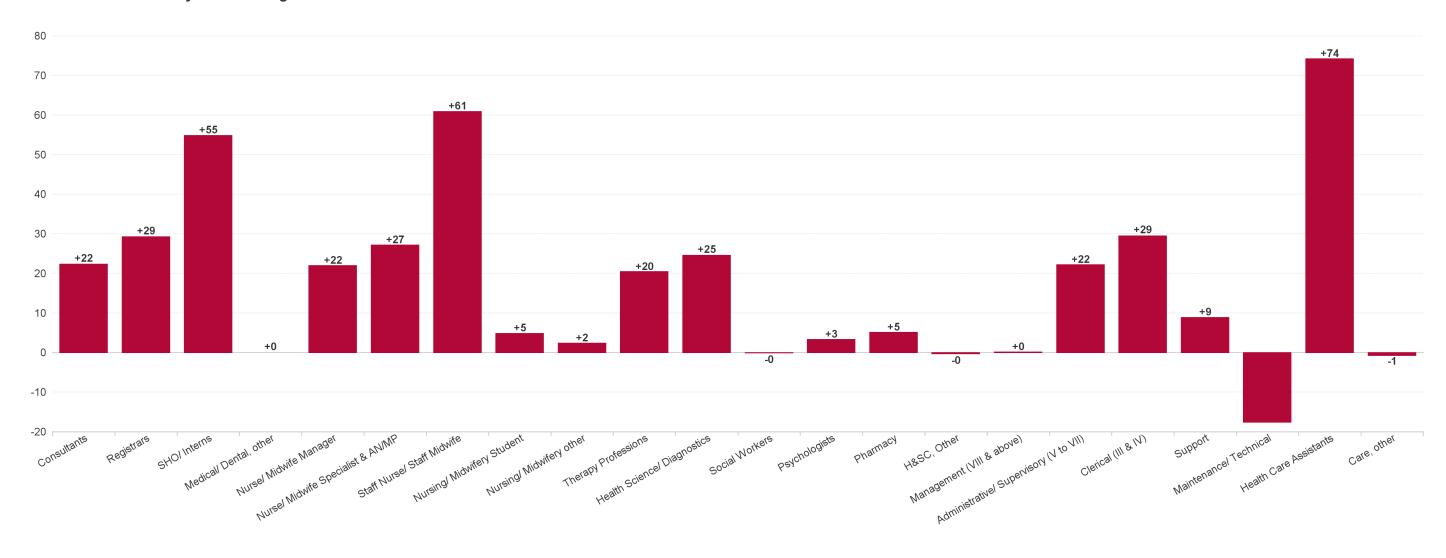

## **WTE Change by Staff Category**

### **Employment by Staff Group JAN 2024**

| Employment by Staff Group JAN 2024     | WTE<br>DEC<br>2019 | WTE<br>DEC<br>2022 | WTE<br>DEC<br>2023(1) | WTE<br>JAN<br>2024 | WTE<br>change<br>since<br>DEC 2019 | % WTE<br>Change<br>since Dec<br>2019 | WTE<br>change<br>since<br>DEC 2023<br>(1) | % WTE<br>Change<br>since Dec<br>2023 | WTE<br>change<br>since<br>DEC 2022 | No.<br>JAN<br>2024 |
|----------------------------------------|--------------------|--------------------|-----------------------|--------------------|------------------------------------|--------------------------------------|-------------------------------------------|--------------------------------------|------------------------------------|--------------------|
| Overall                                | 4,146              | 5,222              | 5,661                 | 5,699              | +1,552                             | +37.4%                               | +38                                       | +0.7%                                | +38                                | 6,233              |
| Consultants                            | 165                | 198                | 226                   | 226                | +61                                | +37.1%                               | +0                                        | +0.2%                                | +0                                 | 240                |
| Registrars                             | 190                | 236                | 263                   | 267                | +77                                | +40.5%                               | +4                                        | +1.5%                                | +4                                 | 275                |
| Interns                                | 56                 | 67                 | 75                    | 75                 | +19                                | +33.0%                               | -1                                        | -0.7%                                | -1                                 | 75                 |
| Senior House Officer                   | 141                | 185                | 240                   | 238                | +97                                | +69.0%                               | -2                                        | -0.8%                                | -2                                 | 239                |
| SHO/ Interns                           | 197                | 252                | 315                   | 312                | +116                               | +58.7%                               | -2                                        | -0.7%                                | -2                                 | 314                |
| Medical/ Dental, other                 | 1                  | 1                  | 1                     | 1                  | +0                                 | +4.9%                                | +0                                        | +0.0%                                | +0                                 | 2                  |
| Medical & Dental                       | 553                | 687                | 805                   | 807                | +254                               | +45.9%                               | +2                                        | +0.3%                                | +2                                 | 831                |
| Nurse/ Midwife Manager                 | 325                | 430                | 463                   | 462                | +137                               | +42.0%                               | -1                                        | -0.2%                                | -1                                 | 496                |
| Nurse/ Midwife Specialist & AN/MP      | 76                 | 121                | 148                   | 152                | +76                                | +100.1%                              | +4                                        | +2.4%                                | +4                                 | 160                |
| Staff Nurse/ Staff Midwife             | 1,226              | 1,471              | 1,525                 | 1,535              | +309                               | +25.2%                               | +10                                       | +0.7%                                | +10                                | 1,714              |
| Nursing/ Midwifery Student             | 19                 | 4                  | 7                     | 28                 | +9                                 | +47.2%                               | +21                                       | +304.9%                              | +21                                | 94                 |
| Nursing/ Midwifery other               | 11                 | 13                 | 14                    | 16                 | +5                                 | +44.2%                               | +2                                        | +11.9%                               | +2                                 | 18                 |
| Nursing & Midwifery                    | 1,657              | 2,040              | 2,157                 | 2,193              | +536                               | +32.3%                               | +35                                       | +1.6%                                | +35                                | 2,482              |
| Therapy Professions                    | 84                 | 120                | 137                   | 142                | +58                                | +68.7%                               | +5                                        | +3.9%                                | +5                                 | 153                |
| Health Science/ Diagnostics            | 252                | 261                | 293                   | 291                | +38                                | +15.2%                               | -3                                        | -1.0%                                | -3                                 | 319                |
| Social Workers                         | 11                 | 13                 | 11                    | 13                 | +2                                 | +15.6%                               | +2                                        | +14.0%                               | +2                                 | 16                 |
| Psychologists                          | 3                  | 5                  | 7                     | 8                  | +5                                 | +185.5%                              | +1                                        | +13.7%                               | +1                                 | 10                 |
| Pharmacy                               | 45                 | 61                 | 64                    | 64                 | +19                                | +43.4%                               | +1                                        | +0.8%                                | +1                                 | 73                 |
| H&SC, Other                            | 7                  | 12                 | 13                    | 13                 | +6                                 | +82.4%                               | +1                                        | +5.8%                                | +1                                 | 14                 |
| Health & Social Care Professionals     | 403                | 471                | 525                   | 532                | +129                               | +32.1%                               | +6                                        | +1.2%                                | +6                                 | 585                |
| Management (VIII & above)              | 36                 | 46                 | 48                    | 48                 | +12                                | +34.5%                               | -0                                        | -0.7%                                | -0                                 | 49                 |
| Administrative/ Supervisory (V to VII) | 103                | 213                | 243                   | 239                | +137                               | +133.0%                              | -3                                        | -1.3%                                | -3                                 | 249                |
| Clerical (III & IV)                    | 485                | 573                | 602                   | 613                | +127                               | +26.2%                               | +11                                       | +1.8%                                | +11                                | 663                |
| Management & Administrative            | 624                | 832                | 893                   | 900                | +276                               | +44.3%                               | +7                                        | +0.8%                                | +7                                 | 961                |
| Support                                | 286                | 726                | 730                   | 725                | +439                               | +153.2%                              | -4                                        | -0.6%                                | -4                                 | 788                |
| Maintenance/ Technical                 | 39                 | 37                 | 39                    | 39                 | +1                                 | +2.0%                                | -0                                        | 0.0%                                 | -0                                 | 40                 |
| General Support                        | 325                | 764                | 769                   | 765                | +440                               | +135.3%                              | -4                                        | -0.5%                                | -4                                 | 828                |
| Health Care Assistants                 | 577                | 422                | 506                   | 497                | -81                                | -14.0%                               | -10                                       | -1.9%                                | -10                                | 539                |
| Care, other                            | 8                  | 6                  | 6                     | 6                  | -2                                 | -23.1%                               | +0                                        | +1.6%                                | +0                                 | 7                  |
| Patient & Client Care                  | 585                | 429                | 512                   | 502                | -82                                | -14.1%                               | -9                                        | -1.8%                                | -9                                 | 546                |