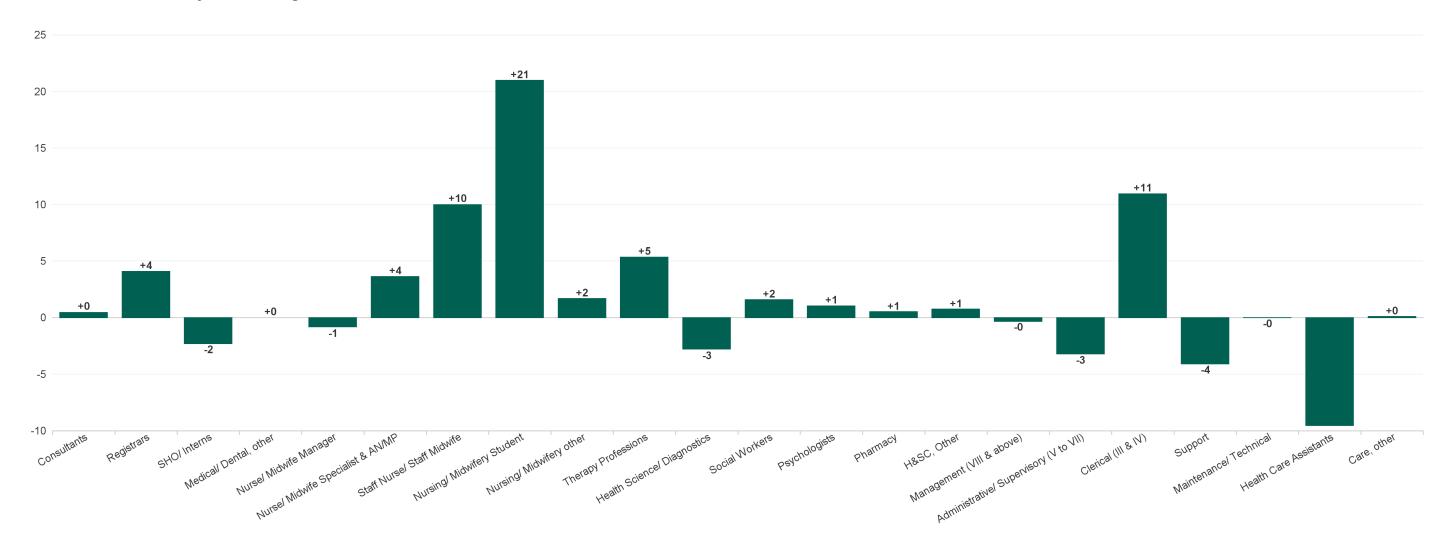

### **Employment by Staff Group JAN 2024**

| Employment by Staff Group JAN 2024     | WTE<br>DEC<br>2019 | WTE<br>DEC<br>2022 | WTE<br>DEC<br>2023(1) | WTE<br>JAN<br>2024 | WTE<br>change<br>since<br>DEC 2019 | % WTE<br>Change<br>since Dec<br>2019 | WTE<br>change<br>since<br>DEC 2023<br>(1) | % WTE<br>Change<br>since Dec<br>2023 | WTE<br>change<br>since<br>DEC 2022 | No.<br>JAN<br>2024 |
|----------------------------------------|--------------------|--------------------|-----------------------|--------------------|------------------------------------|--------------------------------------|-------------------------------------------|--------------------------------------|------------------------------------|--------------------|
| Overall                                | 4,146              | 5,222              | 5,661                 | 5,699              | +1,552                             | +37.4%                               | +38                                       | +0.7%                                | +38                                | 6,233              |
| Consultants                            | 165                | 198                | 226                   | 226                | +61                                | +37.1%                               | +0                                        | +0.2%                                | +0                                 | 240                |
| Registrars                             | 190                | 236                | 263                   | 267                | +77                                | +40.5%                               | +4                                        | +1.5%                                | +4                                 | 275                |
| Interns                                | 56                 | 67                 | 75                    | 75                 | +19                                | +33.0%                               | -1                                        | -0.7%                                | -1                                 | 75                 |
| Senior House Officer                   | 141                | 185                | 240                   | 238                | +97                                | +69.0%                               | -2                                        | -0.8%                                | -2                                 | 239                |
| SHO/ Interns                           | 197                | 252                | 315                   | 312                | +116                               | +58.7%                               | -2                                        | -0.7%                                | -2                                 | 314                |
| Medical/ Dental, other                 | 1                  | 1                  | 1                     | 1                  | +0                                 | +4.9%                                | +0                                        | +0.0%                                | +0                                 | 2                  |
| Medical & Dental                       | 553                | 687                | 805                   | 807                | +254                               | +45.9%                               | +2                                        | +0.3%                                | +2                                 | 831                |
| Nurse/ Midwife Manager                 | 325                | 430                | 463                   | 462                | +137                               | +42.0%                               | -1                                        | -0.2%                                | -1                                 | 496                |
| Nurse/ Midwife Specialist & AN/MP      | 76                 | 121                | 148                   | 152                | +76                                | +100.1%                              | +4                                        | +2.4%                                | +4                                 | 160                |
| Staff Nurse/ Staff Midwife             | 1,226              | 1,471              | 1,525                 | 1,535              | +309                               | +25.2%                               | +10                                       | +0.7%                                | +10                                | 1,714              |
| Nursing/ Midwifery Student             | 19                 | 4                  | 7                     | 28                 | +9                                 | +47.2%                               | +21                                       | +304.9%                              | +21                                | 94                 |
| Nursing/ Midwifery other               | 11                 | 13                 | 14                    | 16                 | +5                                 | +44.2%                               | +2                                        | +11.9%                               | +2                                 | 18                 |
| Nursing & Midwifery                    | 1,657              | 2,040              | 2,157                 | 2,193              | +536                               | +32.3%                               | +35                                       | +1.6%                                | +35                                | 2,482              |
| Therapy Professions                    | 84                 | 120                | 137                   | 142                | +58                                | +68.7%                               | +5                                        | +3.9%                                | +5                                 | 153                |
| Health Science/ Diagnostics            | 252                | 261                | 293                   | 291                | +38                                | +15.2%                               | -3                                        | -1.0%                                | -3                                 | 319                |
| Social Workers                         | 11                 | 13                 | 11                    | 13                 | +2                                 | +15.6%                               | +2                                        | +14.0%                               | +2                                 | 16                 |
| Psychologists                          | 3                  | 5                  | 7                     | 8                  | +5                                 | +185.5%                              | +1                                        | +13.7%                               | +1                                 | 10                 |
| Pharmacy                               | 45                 | 61                 | 64                    | 64                 | +19                                | +43.4%                               | +1                                        | +0.8%                                | +1                                 | 73                 |
| H&SC, Other                            | 7                  | 12                 | 13                    | 13                 | +6                                 | +82.4%                               | +1                                        | +5.8%                                | +1                                 | 14                 |
| Health & Social Care Professionals     | 403                | 471                | 525                   | 532                | +129                               | +32.1%                               | +6                                        | +1.2%                                | +6                                 | 585                |
| Management (VIII & above)              | 36                 | 46                 | 48                    | 48                 | +12                                | +34.5%                               | -0                                        | -0.7%                                | -0                                 | 49                 |
| Administrative/ Supervisory (V to VII) | 103                | 213                | 243                   | 239                | +137                               | +133.0%                              | -3                                        | -1.3%                                | -3                                 | 249                |
| Clerical (III & IV)                    | 485                | 573                | 602                   | 613                | +127                               | +26.2%                               | +11                                       | +1.8%                                | +11                                | 663                |
| Management & Administrative            | 624                | 832                | 893                   | 900                | +276                               | +44.3%                               | +7                                        | +0.8%                                | +7                                 | 961                |
| Support                                | 286                | 726                | 730                   | 725                | +439                               | +153.2%                              | -4                                        | -0.6%                                | -4                                 | 788                |
| Maintenance/ Technical                 | 39                 | 37                 | 39                    | 39                 | +1                                 | +2.0%                                | -0                                        | 0.0%                                 | -0                                 | 40                 |
| General Support                        | 325                | 764                | 769                   | 765                | +440                               | +135.3%                              | -4                                        | -0.5%                                | -4                                 | 828                |
| Health Care Assistants                 | 577                | 422                | 506                   | 497                | -81                                | -14.0%                               | -10                                       | -1.9%                                | -10                                | 539                |
| Care, other                            | 8                  | 6                  | 6                     | 6                  | -2                                 | -23.1%                               | +0                                        | +1.6%                                | +0                                 | 7                  |
| Patient & Client Care                  | 585                | 429                | 512                   | 502                | -82                                | -14.1%                               | -9                                        | -1.8%                                | -9                                 | 546                |

## **Employment Report by Grade Group: JAN 2024**