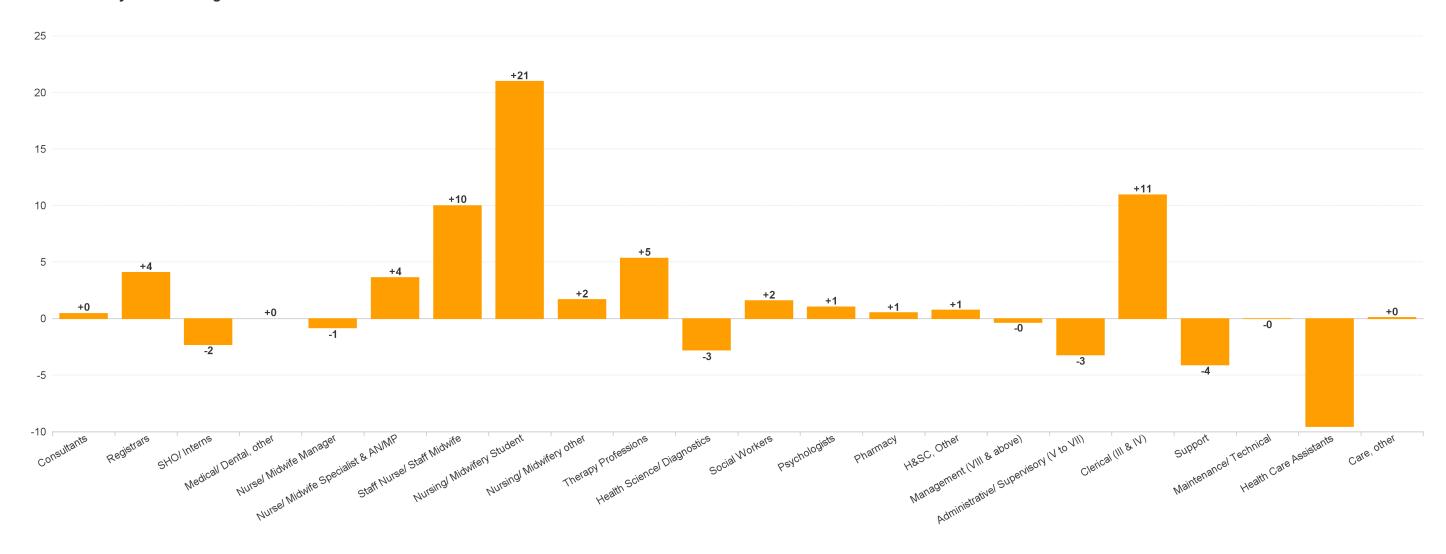

## **Employment Report by Grade Group: JAN 2024**

### **Employment by Staff Group JAN 2024**

| Employment by Staff Group JAN 2024     | WTE<br>DEC<br>2019 | WTE<br>DEC<br>2022 | WTE<br>DEC<br>2023(1) | WTE<br>JAN<br>2024 | WTE<br>change<br>since<br>DEC 2019 | % WTE<br>Change<br>since Dec<br>2019 | WTE<br>change<br>since<br>DEC 2023<br>(1) | % WTE<br>Change<br>since Dec<br>2023 | WTE<br>change<br>since<br>DEC 2022 | No.<br>JAN<br>2024 |
|----------------------------------------|--------------------|--------------------|-----------------------|--------------------|------------------------------------|--------------------------------------|-------------------------------------------|--------------------------------------|------------------------------------|--------------------|
| Overall                                | 4,146              | 5,222              | 5,661                 | 5,699              | +1,552                             | +37.4%                               | +38                                       | +0.7%                                | +38                                | 6,233              |
| Consultants                            | 165                | 198                | 226                   | 226                | +61                                | +37.1%                               | +0                                        | +0.2%                                | +0                                 | 240                |
| Registrars                             | 190                | 236                | 263                   | 267                | +77                                | +40.5%                               | +4                                        | +1.5%                                | +4                                 | 275                |
| Interns                                | 56                 | 67                 | 75                    | 75                 | +19                                | +33.0%                               | -1                                        | -0.7%                                | -1                                 | 75                 |
| Senior House Officer                   | 141                | 185                | 240                   | 238                | +97                                | +69.0%                               | -2                                        | -0.8%                                | -2                                 | 239                |
| SHO/ Interns                           | 197                | 252                | 315                   | 312                | +116                               | +58.7%                               | -2                                        | -0.7%                                | -2                                 | 314                |
| Medical/ Dental, other                 | 1                  | 1                  | 1                     | 1                  | +0                                 | +4.9%                                | +0                                        | +0.0%                                | +0                                 | 2                  |
| Medical & Dental                       | 553                | 687                | 805                   | 807                | +254                               | +45.9%                               | +2                                        | +0.3%                                | +2                                 | 831                |
| Nurse/ Midwife Manager                 | 325                | 430                | 463                   | 462                | +137                               | +42.0%                               | -1                                        | -0.2%                                | -1                                 | 496                |
| Nurse/ Midwife Specialist & AN/MP      | 76                 | 121                | 148                   | 152                | +76                                | +100.1%                              | +4                                        | +2.4%                                | +4                                 | 160                |
| Staff Nurse/ Staff Midwife             | 1,226              | 1,471              | 1,525                 | 1,535              | +309                               | +25.2%                               | +10                                       | +0.7%                                | +10                                | 1,714              |
| Nursing/ Midwifery Student             | 19                 | 4                  | 7                     | 28                 | +9                                 | +47.2%                               | +21                                       | +304.9%                              | +21                                | 94                 |
| Nursing/ Midwifery other               | 11                 | 13                 | 14                    | 16                 | +5                                 | +44.2%                               | +2                                        | +11.9%                               | +2                                 | 18                 |
| Nursing & Midwifery                    | 1,657              | 2,040              | 2,157                 | 2,193              | +536                               | +32.3%                               | +35                                       | +1.6%                                | +35                                | 2,482              |
| Therapy Professions                    | 84                 | 120                | 137                   | 142                | +58                                | +68.7%                               | +5                                        | +3.9%                                | +5                                 | 153                |
| Health Science/ Diagnostics            | 252                | 261                | 293                   | 291                | +38                                | +15.2%                               | -3                                        | -1.0%                                | -3                                 | 319                |
| Social Workers                         | 11                 | 13                 | 11                    | 13                 | +2                                 | +15.6%                               | +2                                        | +14.0%                               | +2                                 | 16                 |
| Psychologists                          | 3                  | 5                  | 7                     | 8                  | +5                                 | +185.5%                              | +1                                        | +13.7%                               | +1                                 | 10                 |
| Pharmacy                               | 45                 | 61                 | 64                    | 64                 | +19                                | +43.4%                               | +1                                        | +0.8%                                | +1                                 | 73                 |
| H&SC, Other                            | 7                  | 12                 | 13                    | 13                 | +6                                 | +82.4%                               | +1                                        | +5.8%                                | +1                                 | 14                 |
| Health & Social Care Professionals     | 403                | 471                | 525                   | 532                | +129                               | +32.1%                               | +6                                        | +1.2%                                | +6                                 | 585                |
| Management (VIII & above)              | 36                 | 46                 | 48                    | 48                 | +12                                | +34.5%                               | -0                                        | -0.7%                                | -0                                 | 49                 |
| Administrative/ Supervisory (V to VII) | 103                | 213                | 243                   | 239                | +137                               | +133.0%                              | -3                                        | -1.3%                                | -3                                 | 249                |
| Clerical (III & IV)                    | 485                | 573                | 602                   | 613                | +127                               | +26.2%                               | +11                                       | +1.8%                                | +11                                | 663                |
| Management & Administrative            | 624                | 832                | 893                   | 900                | +276                               | +44.3%                               | +7                                        | +0.8%                                | +7                                 | 961                |
| Support                                | 286                | 726                | 730                   | 725                | +439                               | +153.2%                              | -4                                        | -0.6%                                | -4                                 | 788                |
| Maintenance/ Technical                 | 39                 | 37                 | 39                    | 39                 | +1                                 | +2.0%                                | -0                                        | 0.0%                                 | -0                                 | 40                 |
| General Support                        | 325                | 764                | 769                   | 765                | +440                               | +135.3%                              | -4                                        | -0.5%                                | -4                                 | 828                |
| Health Care Assistants                 | 577                | 422                | 506                   | 497                | -81                                | -14.0%                               | -10                                       | -1.9%                                | -10                                | 539                |
| Care, other                            | 8                  | 6                  | 6                     | 6                  | -2                                 | -23.1%                               | +0                                        | +1.6%                                | +0                                 | 7                  |
| Patient & Client Care                  | 585                | 429                | 512                   | 502                | -82                                | -14.1%                               | -9                                        | -1.8%                                | -9                                 | 546                |