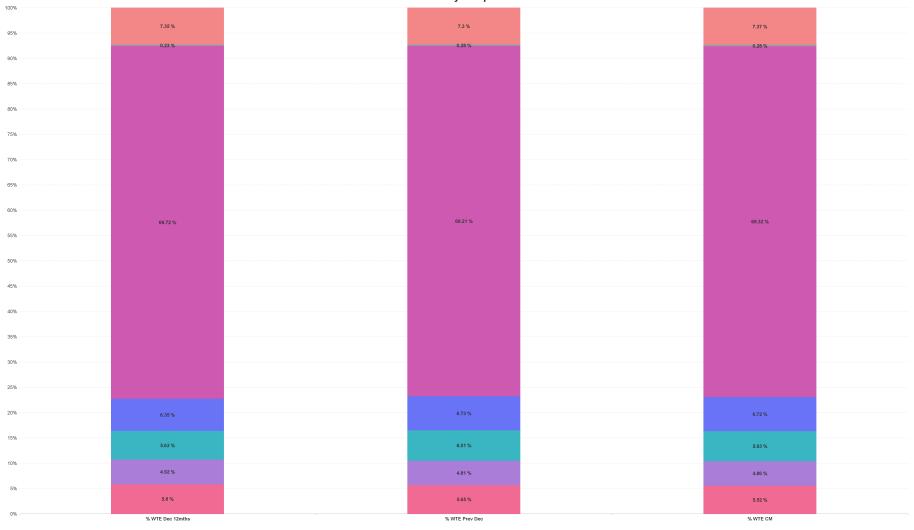

#### % Total by Hospital

<sup>•</sup> Croom Orthopaedic • Ennis • Nenagh • St. John's Limerick • UH Limerick • ULHG HQ • UMH Limerick