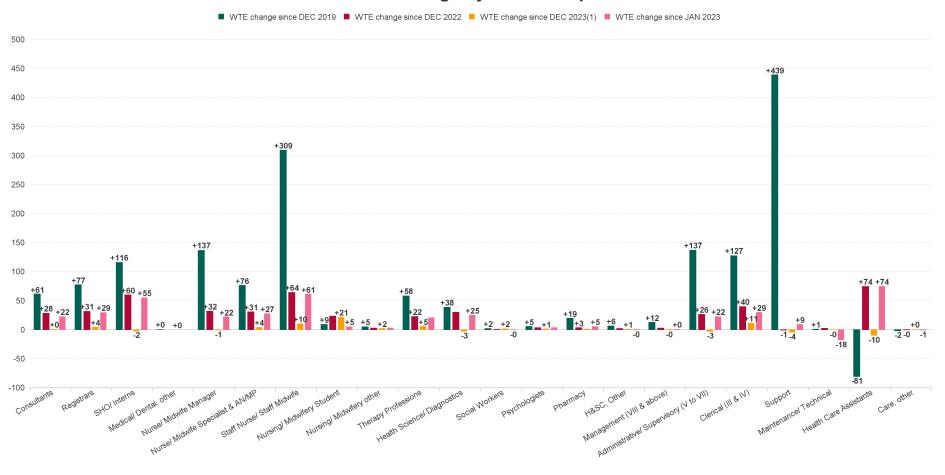

### **Employment by Staff Group JAN 2024**

| Employment by Staff Group JAN 2024     | WTE<br>DEC<br>2019 | WTE<br>DEC<br>2022 | WTE<br>DEC<br>2023(1) | WTE<br>JAN<br>2024 | WTE<br>change<br>since<br>DEC 2019 | % WTE<br>Change<br>since Dec<br>2019 | WTE<br>change<br>since<br>DEC 2023<br>(1) | % WTE<br>Change<br>since Dec<br>2023 | WTE<br>change<br>since<br>DEC 2022 | No.<br>JAN<br>2024 |
|----------------------------------------|--------------------|--------------------|-----------------------|--------------------|------------------------------------|--------------------------------------|-------------------------------------------|--------------------------------------|------------------------------------|--------------------|
| Overall                                | 4,146              | 5,222              | 5,661                 | 5,699              | +1,552                             | +37.4%                               | +38                                       | +0.7%                                | +38                                | 6,233              |
| Consultants                            | 165                | 198                | 226                   | 226                | +61                                | +37.1%                               | +0                                        | +0.2%                                | +0                                 | 240                |
| Registrars                             | 190                | 236                | 263                   | 267                | +77                                | +40.5%                               | +4                                        | +1.5%                                | +4                                 | 275                |
| Interns                                | 56                 | 67                 | 75                    | 75                 | +19                                | +33.0%                               | -1                                        | -0.7%                                | -1                                 | 75                 |
| Senior House Officer                   | 141                | 185                | 240                   | 238                | +97                                | +69.0%                               | -2                                        | -0.8%                                | -2                                 | 239                |
| SHO/ Interns                           | 197                | 252                | 315                   | 312                | +116                               | +58.7%                               | -2                                        | -0.7%                                | -2                                 | 314                |
| Medical/ Dental, other                 | 1                  | 1                  | 1                     | 1                  | +0                                 | +4.9%                                | +0                                        | +0.0%                                | +0                                 | 2                  |
| Medical & Dental                       | 553                | 687                | 805                   | 807                | +254                               | +45.9%                               | +2                                        | +0.3%                                | +2                                 | 831                |
| Nurse/ Midwife Manager                 | 325                | 430                | 463                   | 462                | +137                               | +42.0%                               | -1                                        | -0.2%                                | -1                                 | 496                |
| Nurse/ Midwife Specialist & AN/MP      | 76                 | 121                | 148                   | 152                | +76                                | +100.1%                              | +4                                        | +2.4%                                | +4                                 | 160                |
| Staff Nurse/ Staff Midwife             | 1,226              | 1,471              | 1,525                 | 1,535              | +309                               | +25.2%                               | +10                                       | +0.7%                                | +10                                | 1,714              |
| Nursing/ Midwifery Student             | 19                 | 4                  | 7                     | 28                 | +9                                 | +47.2%                               | +21                                       | +304.9%                              | +21                                | 94                 |
| Nursing/ Midwifery other               | 11                 | 13                 | 14                    | 16                 | +5                                 | +44.2%                               | +2                                        | +11.9%                               | +2                                 | 18                 |
| Nursing & Midwifery                    | 1,657              | 2,040              | 2,157                 | 2,193              | +536                               | +32.3%                               | +35                                       | +1.6%                                | +35                                | 2,482              |
| Therapy Professions                    | 84                 | 120                | 137                   | 142                | +58                                | +68.7%                               | +5                                        | +3.9%                                | +5                                 | 153                |
| Health Science/ Diagnostics            | 252                | 261                | 293                   | 291                | +38                                | +15.2%                               | -3                                        | -1.0%                                | -3                                 | 319                |
| Social Workers                         | 11                 | 13                 | 11                    | 13                 | +2                                 | +15.6%                               | +2                                        | +14.0%                               | +2                                 | 16                 |
| Psychologists                          | 3                  | 5                  | 7                     | 8                  | +5                                 | +185.5%                              | +1                                        | +13.7%                               | +1                                 | 10                 |
| Pharmacy                               | 45                 | 61                 | 64                    | 64                 | +19                                | +43.4%                               | +1                                        | +0.8%                                | +1                                 | 73                 |
| H&SC, Other                            | 7                  | 12                 | 13                    | 13                 | +6                                 | +82.4%                               | +1                                        | +5.8%                                | +1                                 | 14                 |
| Health & Social Care Professionals     | 403                | 471                | 525                   | 532                | +129                               | +32.1%                               | +6                                        | +1.2%                                | +6                                 | 585                |
| Management (VIII & above)              | 36                 | 46                 | 48                    | 48                 | +12                                | +34.5%                               | -0                                        | -0.7%                                | -0                                 | 49                 |
| Administrative/ Supervisory (V to VII) | 103                | 213                | 243                   | 239                | +137                               | +133.0%                              | -3                                        | -1.3%                                | -3                                 | 249                |
| Clerical (III & IV)                    | 485                | 573                | 602                   | 613                | +127                               | +26.2%                               | +11                                       | +1.8%                                | +11                                | 663                |
| Management & Administrative            | 624                | 832                | 893                   | 900                | +276                               | +44.3%                               | +7                                        | +0.8%                                | +7                                 | 961                |
| Support                                | 286                | 726                | 730                   | 725                | +439                               | +153.2%                              | -4                                        | -0.6%                                | -4                                 | 788                |
| Maintenance/ Technical                 | 39                 | 37                 | 39                    | 39                 | +1                                 | +2.0%                                | -0                                        | 0.0%                                 | -0                                 | 40                 |
| General Support                        | 325                | 764                | 769                   | 765                | +440                               | +135.3%                              | -4                                        | -0.5%                                | -4                                 | 828                |
| Health Care Assistants                 | 577                | 422                | 506                   | 497                | -81                                | -14.0%                               | -10                                       | -1.9%                                | -10                                | 539                |
| Care, other                            | 8                  | 6                  | 6                     | 6                  | -2                                 | -23.1%                               | +0                                        | +1.6%                                | +0                                 | 7                  |
| Patient & Client Care                  | 585                | 429                | 512                   | 502                | -82                                | -14.1%                               | -9                                        | -1.8%                                | -9                                 | 546                |

## **Employment Report by Grade Group: JAN 2024**