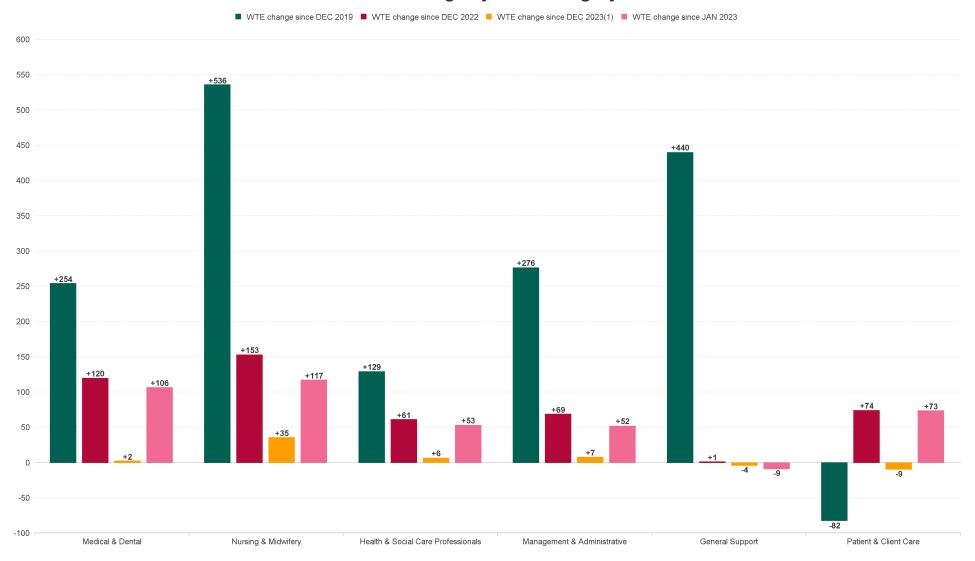

### **Employment by Staff Group JAN 2024**

| Employment by Staff Group JAN 2024     | WTE<br>DEC<br>2019 | WTE<br>DEC<br>2022 | WTE<br>DEC<br>2023(1) | WTE<br>JAN<br>2024 | WTE<br>change<br>since<br>DEC 2019 | % WTE<br>Change<br>since Dec<br>2019 | WTE<br>change<br>since<br>DEC 2023<br>(1) | % WTE<br>Change<br>since Dec<br>2023 | WTE<br>change<br>since<br>DEC 2022 | No.<br>JAN<br>2024 |
|----------------------------------------|--------------------|--------------------|-----------------------|--------------------|------------------------------------|--------------------------------------|-------------------------------------------|--------------------------------------|------------------------------------|--------------------|
| Overall                                | 4,146              | 5,222              | 5,661                 | 5,699              | +1,552                             | +37.4%                               | +38                                       | +0.7%                                | +38                                | 6,233              |
| Consultants                            | 165                | 198                | 226                   | 226                | +61                                | +37.1%                               | +0                                        | +0.2%                                | +0                                 | 240                |
| Registrars                             | 190                | 236                | 263                   | 267                | +77                                | +40.5%                               | +4                                        | +1.5%                                | +4                                 | 275                |
| Interns                                | 56                 | 67                 | 75                    | 75                 | +19                                | +33.0%                               | -1                                        | -0.7%                                | -1                                 | 75                 |
| Senior House Officer                   | 141                | 185                | 240                   | 238                | +97                                | +69.0%                               | -2                                        | -0.8%                                | -2                                 | 239                |
| SHO/ Interns                           | 197                | 252                | 315                   | 312                | +116                               | +58.7%                               | -2                                        | -0.7%                                | -2                                 | 314                |
| Medical/ Dental, other                 | 1                  | 1                  | 1                     | 1                  | +0                                 | +4.9%                                | +0                                        | +0.0%                                | +0                                 | 2                  |
| Medical & Dental                       | 553                | 687                | 805                   | 807                | +254                               | +45.9%                               | +2                                        | +0.3%                                | +2                                 | 831                |
| Nurse/ Midwife Manager                 | 325                | 430                | 463                   | 462                | +137                               | +42.0%                               | -1                                        | -0.2%                                | -1                                 | 496                |
| Nurse/ Midwife Specialist & AN/MP      | 76                 | 121                | 148                   | 152                | +76                                | +100.1%                              | +4                                        | +2.4%                                | +4                                 | 160                |
| Staff Nurse/ Staff Midwife             | 1,226              | 1,471              | 1,525                 | 1,535              | +309                               | +25.2%                               | +10                                       | +0.7%                                | +10                                | 1,714              |
| Nursing/ Midwifery Student             | 19                 | 4                  | 7                     | 28                 | +9                                 | +47.2%                               | +21                                       | +304.9%                              | +21                                | 94                 |
| Nursing/ Midwifery other               | 11                 | 13                 | 14                    | 16                 | +5                                 | +44.2%                               | +2                                        | +11.9%                               | +2                                 | 18                 |
| Nursing & Midwifery                    | 1,657              | 2,040              | 2,157                 | 2,193              | +536                               | +32.3%                               | +35                                       | +1.6%                                | +35                                | 2,482              |
| Therapy Professions                    | 84                 | 120                | 137                   | 142                | +58                                | +68.7%                               | +5                                        | +3.9%                                | +5                                 | 153                |
| Health Science/ Diagnostics            | 252                | 261                | 293                   | 291                | +38                                | +15.2%                               | -3                                        | -1.0%                                | -3                                 | 319                |
| Social Workers                         | 11                 | 13                 | 11                    | 13                 | +2                                 | +15.6%                               | +2                                        | +14.0%                               | +2                                 | 16                 |
| Psychologists                          | 3                  | 5                  | 7                     | 8                  | +5                                 | +185.5%                              | +1                                        | +13.7%                               | +1                                 | 10                 |
| Pharmacy                               | 45                 | 61                 | 64                    | 64                 | +19                                | +43.4%                               | +1                                        | +0.8%                                | +1                                 | 73                 |
| H&SC, Other                            | 7                  | 12                 | 13                    | 13                 | +6                                 | +82.4%                               | +1                                        | +5.8%                                | +1                                 | 14                 |
| Health & Social Care Professionals     | 403                | 471                | 525                   | 532                | +129                               | +32.1%                               | +6                                        | +1.2%                                | +6                                 | 585                |
| Management (VIII & above)              | 36                 | 46                 | 48                    | 48                 | +12                                | +34.5%                               | -0                                        | -0.7%                                | -0                                 | 49                 |
| Administrative/ Supervisory (V to VII) | 103                | 213                | 243                   | 239                | +137                               | +133.0%                              | -3                                        | -1.3%                                | -3                                 | 249                |
| Clerical (III & IV)                    | 485                | 573                | 602                   | 613                | +127                               | +26.2%                               | +11                                       | +1.8%                                | +11                                | 663                |
| Management & Administrative            | 624                | 832                | 893                   | 900                | +276                               | +44.3%                               | +7                                        | +0.8%                                | +7                                 | 961                |
| Support                                | 286                | 726                | 730                   | 725                | +439                               | +153.2%                              | -4                                        | -0.6%                                | -4                                 | 788                |
| Maintenance/ Technical                 | 39                 | 37                 | 39                    | 39                 | +1                                 | +2.0%                                | -0                                        | 0.0%                                 | -0                                 | 40                 |
| General Support                        | 325                | 764                | 769                   | 765                | +440                               | +135.3%                              | -4                                        | -0.5%                                | -4                                 | 828                |
| Health Care Assistants                 | 577                | 422                | 506                   | 497                | -81                                | -14.0%                               | -10                                       | -1.9%                                | -10                                | 539                |
| Care, other                            | 8                  | 6                  | 6                     | 6                  | -2                                 | -23.1%                               | +0                                        | +1.6%                                | +0                                 | 7                  |
| Patient & Client Care                  | 585                | 429                | 512                   | 502                | -82                                | -14.1%                               | -9                                        | -1.8%                                | -9                                 | 546                |

## **WTE Change by Staff Category**