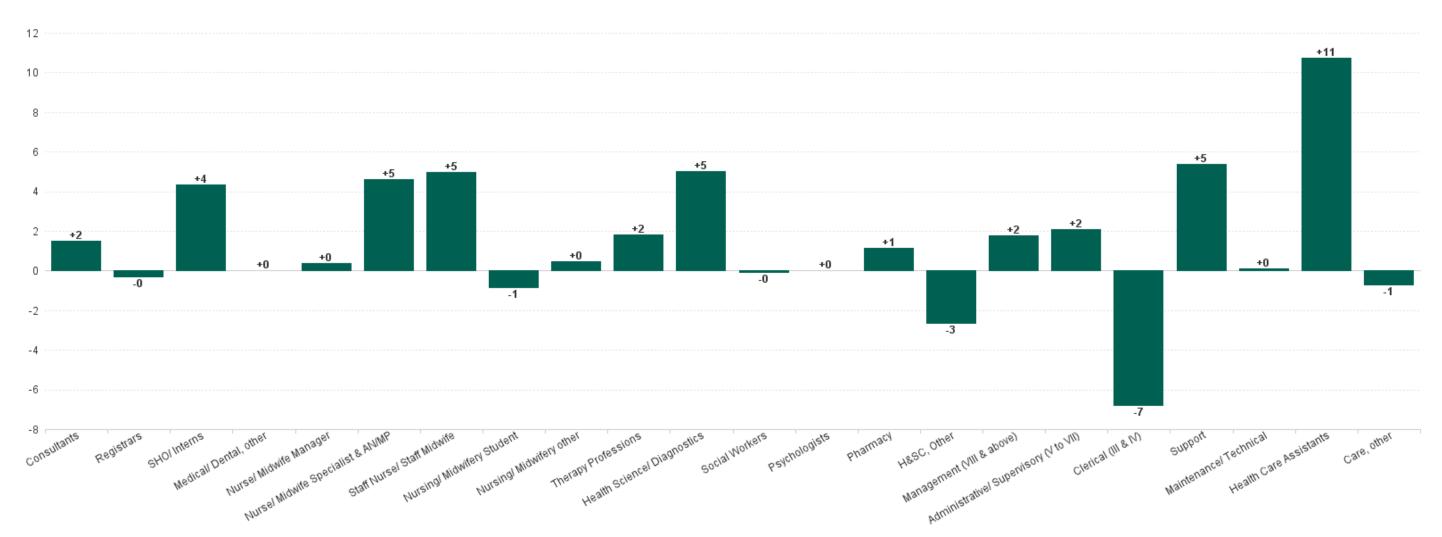

## Employment by Staff Group JUN 2023

| Employment by Staff Group JUN 2023       | WTE<br>DEC<br>2019 | WTE<br>DEC<br>2022 | WTE<br>MAY<br>2023 | WTE<br>JUN<br>2023 | WTE<br>change<br>since<br>DEC 2019 | % WTE<br>Change<br>since Dec<br>2019 | WTE<br>change<br>since<br>DEC 2022 | % WTE<br>Change<br>since Dec<br>2022 | WTE<br>change<br>since<br>MAY 2023 | No.<br>JUN<br>2023 |
|------------------------------------------|--------------------|--------------------|--------------------|--------------------|------------------------------------|--------------------------------------|------------------------------------|--------------------------------------|------------------------------------|--------------------|
| Overall                                  | 4,146              | 5,222              | 5,402              | 5,435              | +1,289                             | +31.1%                               | +213                               | +4.1%                                | +33                                | 5,965              |
| Consultants                              | 165                | 198                | 209                | 211                | +45                                | +27.5%                               | +12                                | +6.2%                                | +2                                 | 227                |
| Registrars                               | 190                | 236                | 239                | 239                | +48                                | +25.4%                               | +3                                 | +1.1%                                | -0                                 | 244                |
| SHO/ Interns                             | 197                | 252                | 271                | 276                | +79                                | +40.0%                               | +23                                | +9.2%                                | +4                                 | 283                |
| Medical/ Dental, other                   | 1                  | 1                  | 1                  | 1                  | +0                                 | +4.9%                                | +0                                 | +0.0%                                | +0                                 | 2                  |
| Medical & Dental                         | 553                | 687                | 720                | 726                | +173                               | +31.2%                               | +38                                | +5.5%                                | +6                                 | 756                |
| Nurse/ Midwife Manager                   | 325                | 430                | 449                | 449                | +124                               | +38.2%                               | +20                                | +4.5%                                | +0                                 | 478                |
| Nurse/ Midwife Specialist & AN/MP        | 76                 | 121                | 131                | 136                | +60                                | +79.1%                               | +15                                | +12.1%                               | +5                                 | 145                |
| Staff Nurse/ Staff Midwife               | 1,226              | 1,471              | 1,435              | 1,440              | +214                               | +17.5%                               | -31                                | -2.1%                                | +5                                 | 1,624              |
| Nursing/ Midwifery awaiting registration |                    | 2                  | 1                  | 1                  | +1                                 |                                      | -1                                 | -49.5%                               | +0                                 | 1                  |
| Post-registration Nurse/ Midwife Student | 16                 | 2                  | 11                 | 10                 | -5                                 | -34.1%                               | +8                                 | +426.3%                              | -0                                 | 20                 |
| Pre-registration Nurse/ Midwife Intern   | 3                  | 1                  | 31                 | 31                 | +27                                | +878.5%                              | +30                                | +5,660.4%                            | -0                                 | 62                 |
| Nursing/ Midwifery Student               | 19                 | 4                  | 43                 | 42                 | +23                                | +121.6%                              | +37                                | +834.3%                              | -1                                 | 83                 |
| Nursing/ Midwifery other                 | 11                 | 13                 | 14                 | 15                 | +4                                 | +34.1%                               | +2                                 | +11.6%                               | +0                                 | 17                 |
| Nursing & Midwifery                      | 1,657              | 2,040              | 2,073              | 2,082              | +425                               | +25.7%                               | +42                                | +2.1%                                | +10                                | 2,347              |
| Therapy Professions                      | 84                 | 120                | 123                | 124                | +40                                | +47.8%                               | +5                                 | +4.0%                                | +2                                 | 139                |
| Health Science/ Diagnostics              | 252                | 261                | 273                | 278                | +26                                | +10.3%                               | +18                                | +6.8%                                | +5                                 | 305                |
| Social Workers                           | 11                 | 13                 | 12                 | 12                 | +0                                 | +3.9%                                | -1                                 | -8.4%                                | -0                                 | 12                 |
| Psychologists                            | 3                  | 5                  | 5                  | 5                  | +2                                 | +75.7%                               | +0                                 | +2.6%                                | +0                                 | 7                  |
| Pharmacy                                 | 45                 | 61                 | 59                 | 60                 | +15                                | +33.6%                               | -1                                 | -1.9%                                | +1                                 | 71                 |
| H&SC, Other                              | 7                  | 12                 | 13                 | 10                 | +3                                 | +37.5%                               | -2                                 | -13.2%                               | -3                                 | 12                 |
| Health & Social Care Professionals       | 403                | 471                | 484                | 489                | +87                                | +21.6%                               | +19                                | +4.0%                                | +5                                 | 546                |
| Management (VIII & above)                | 36                 | 46                 | 50                 | 51                 | +16                                | +43.9%                               | +6                                 | +12.9%                               | +2                                 | 52                 |
| Administrative/ Supervisory (V to VII)   | 103                | 213                | 238                | 240                | +137                               | +133.2%                              | +27                                | +12.5%                               | +2                                 | 250                |
| Clerical (III & IV)                      | 485                | 573                | 598                | 591                | +106                               | +21.8%                               | +18                                | +3.1%                                | -7                                 | 649                |
| Management & Administrative              | 624                | 832                | 885                | 882                | +258                               | +41.4%                               | +50                                | +6.1%                                | -3                                 | 951                |
| Support                                  | 286                | 726                | 744                | 749                | +463                               | +161.6%                              | +23                                | +3.2%                                | +5                                 | 816                |
| Maintenance/ Technical                   | 39                 | 37                 | 39                 | 39                 | +1                                 | +1.3%                                | +2                                 | +4.7%                                | +0                                 | 40                 |
| General Support                          | 325                | 764                | 783                | 788                | +463                               | +142.6%                              | +25                                | +3.2%                                | +5                                 | 856                |
| Health Care Assistants                   | 577                | 422                | 450                | 461                | -117                               | -20.2%                               | +38                                | +9.1%                                | +11                                | 499                |
| Care, other                              | 8                  | 6                  | 8                  | 7                  | -1                                 | -9.5%                                | +1                                 | +9.1%                                | -1                                 | 10                 |
| Patient & Client Care                    | 585                | 429                | 457                | 468                | -117                               | -20.1%                               | +39                                | +9.1%                                | +10                                | 509                |