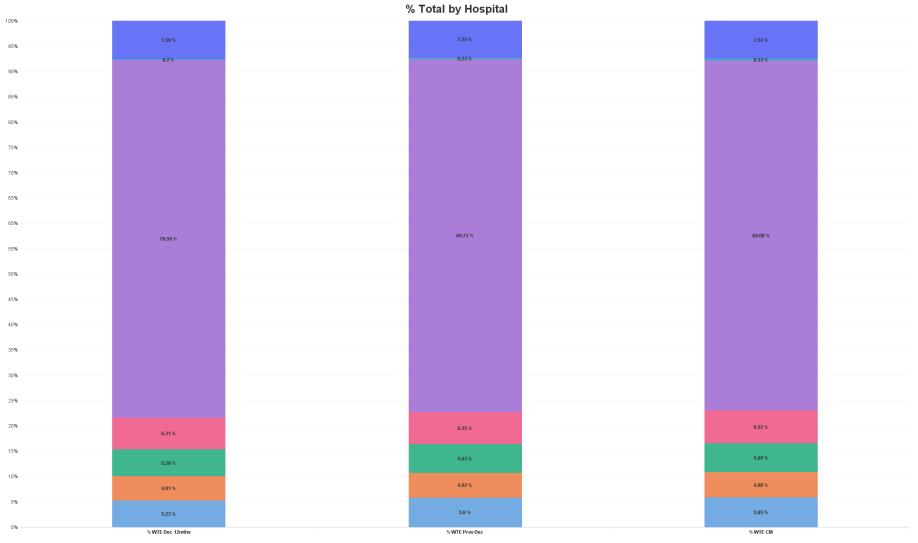

## Employment Report by Hospital : JUN 2023

| Hospitals JUN 2023  | WTE<br>DEC<br>2019 | WTE<br>DEC<br>2022 | WTE<br>MAY<br>2023 | WTE<br>JUN<br>2023 | WTE<br>change<br>since<br>DEC 2019 | % WTE<br>Change<br>since Dec<br>2019 | WTE<br>change<br>since<br>DEC 2022 | % WTE<br>Change<br>since Dec<br>2022 | WTE<br>change<br>since<br>MAY 2023 | No.<br>JUN<br>2023 |
|---------------------|--------------------|--------------------|--------------------|--------------------|------------------------------------|--------------------------------------|------------------------------------|--------------------------------------|------------------------------------|--------------------|
| Overall             | 4,146              | 5,222              | 5,402              | 5,435              | +1,289                             | +31.1%                               | +213                               | +4.1%                                | +33                                | 5,965              |
| UH Limerick         | 2,814              | 3,641              | 3,744              | 3,755              | +941                               | +33.4%                               | +114                               | +3.1%                                | +11                                | 4,092              |
| UMH Limerick        | 375                | 384                | 404                | 410                | +35                                | +9.4%                                | +26                                | +6.8%                                | +6                                 | 468                |
| Ennis               | 235                | 257                | 270                | 271                | +36                                | +15.2%                               | +14                                | +5.5%                                | +1                                 | 301                |
| Nenagh              | 250                | 294                | 302                | 310                | +60                                | +24.0%                               | +16                                | +5.3%                                | +8                                 | 348                |
| Croom Orthopaedic   | 156                | 303                | 316                | 318                | +162                               | +103.8%                              | +15                                | +4.9%                                | +2                                 | 348                |
| St. John's Limerick | 311                | 332                | 349                | 355                | +43                                | +13.9%                               | +23                                | +6.9%                                | +5                                 | 390                |
| ULHG HQ             | 6                  | 12                 | 18                 | 18                 | +12                                | +198.2%                              | +6                                 | +50.5%                               | +0                                 | 18                 |