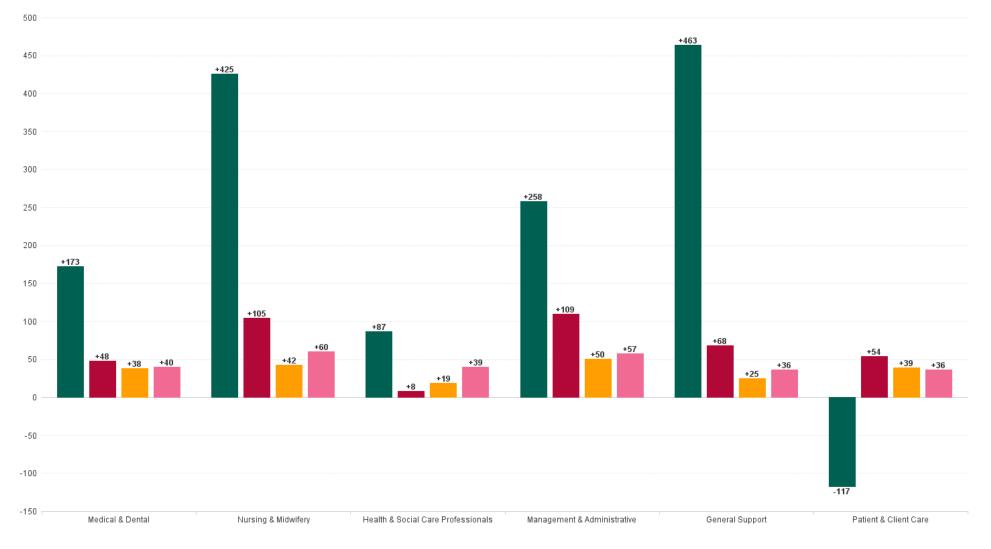

## Employment by Staff Group JUN 2023

| Employment by Staff Group JUN 2023       | WTE<br>DEC<br>2019 | WTE<br>DEC<br>2022 | WTE<br>MAY<br>2023 | WTE<br>JUN<br>2023 | WTE<br>change<br>since<br>DEC 2019 | % WTE<br>Change<br>since Dec<br>2019 | WTE<br>change<br>since<br>DEC 2022 | % WTE<br>Change<br>since Dec<br>2022 | WTE<br>change<br>since<br>MAY 2023 | No.<br>JUN<br>2023 |
|------------------------------------------|--------------------|--------------------|--------------------|--------------------|------------------------------------|--------------------------------------|------------------------------------|--------------------------------------|------------------------------------|--------------------|
| Overall                                  | 4,146              | 5,222              | 5,402              | 5,435              | +1,289                             | +31.1%                               | +213                               | +4.1%                                | +33                                | 5,965              |
| Consultants                              | 165                | 198                | 209                | 211                | +45                                | +27.5%                               | +12                                | +6.2%                                | +2                                 | 227                |
| Registrars                               | 190                | 236                | 239                | 239                | +48                                | +25.4%                               | +3                                 | +1.1%                                | -0                                 | 244                |
| SHO/ Interns                             | 197                | 252                | 271                | 276                | +79                                | +40.0%                               | +23                                | +9.2%                                | +4                                 | 283                |
| Medical/ Dental, other                   | 1                  | 1                  | 1                  | 1                  | +0                                 | +4.9%                                | +0                                 | +0.0%                                | +0                                 | 2                  |
| Medical & Dental                         | 553                | 687                | 720                | 726                | +173                               | +31.2%                               | +38                                | +5.5%                                | +6                                 | 756                |
| Nurse/ Midwife Manager                   | 325                | 430                | 449                | 449                | +124                               | +38.2%                               | +20                                | +4.5%                                | +0                                 | 478                |
| Nurse/ Midwife Specialist & AN/MP        | 76                 | 121                | 131                | 136                | +60                                | +79.1%                               | +15                                | +12.1%                               | +5                                 | 145                |
| Staff Nurse/ Staff Midwife               | 1,226              | 1,471              | 1,435              | 1,440              | +214                               | +17.5%                               | -31                                | -2.1%                                | +5                                 | 1,624              |
| Nursing/ Midwifery awaiting registration |                    | 2                  | 1                  | 1                  | +1                                 |                                      | -1                                 | -49.5%                               | +0                                 | 1                  |
| Post-registration Nurse/ Midwife Student | 16                 | 2                  | 11                 | 10                 | -5                                 | -34.1%                               | +8                                 | +426.3%                              | -0                                 | 20                 |
| Pre-registration Nurse/ Midwife Intern   | 3                  | 1                  | 31                 | 31                 | +27                                | +878.5%                              | +30                                | +5,660.4%                            | -0                                 | 62                 |
| Nursing/ Midwifery Student               | 19                 | 4                  | 43                 | 42                 | +23                                | +121.6%                              | +37                                | +834.3%                              | -1                                 | 83                 |
| Nursing/ Midwifery other                 | 11                 | 13                 | 14                 | 15                 | +4                                 | +34.1%                               | +2                                 | +11.6%                               | +0                                 | 17                 |
| Nursing & Midwifery                      | 1,657              | 2,040              | 2,073              | 2,082              | +425                               | +25.7%                               | +42                                | +2.1%                                | +10                                | 2,347              |
| Therapy Professions                      | 84                 | 120                | 123                | 124                | +40                                | +47.8%                               | +5                                 | +4.0%                                | +2                                 | 139                |
| Health Science/ Diagnostics              | 252                | 261                | 273                | 278                | +26                                | +10.3%                               | +18                                | +6.8%                                | +5                                 | 305                |
| Social Workers                           | 11                 | 13                 | 12                 | 12                 | +0                                 | +3.9%                                | -1                                 | -8.4%                                | -0                                 | 12                 |
| Psychologists                            | 3                  | 5                  | 5                  | 5                  | +2                                 | +75.7%                               | +0                                 | +2.6%                                | +0                                 | 7                  |
| Pharmacy                                 | 45                 | 61                 | 59                 | 60                 | +15                                | +33.6%                               | -1                                 | -1.9%                                | +1                                 | 71                 |
| H&SC, Other                              | 7                  | 12                 | 13                 | 10                 | +3                                 | +37.5%                               | -2                                 | -13.2%                               | -3                                 | 12                 |
| Health & Social Care Professionals       | 403                | 471                | 484                | 489                | +87                                | +21.6%                               | +19                                | +4.0%                                | +5                                 | 546                |
| Management (VIII & above)                | 36                 | 46                 | 50                 | 51                 | +16                                | +43.9%                               | +6                                 | +12.9%                               | +2                                 | 52                 |
| Administrative/ Supervisory (V to VII)   | 103                | 213                | 238                | 240                | +137                               | +133.2%                              | +27                                | +12.5%                               | +2                                 | 250                |
| Clerical (III & IV)                      | 485                | 573                | 598                | 591                | +106                               | +21.8%                               | +18                                | +3.1%                                | -7                                 | 649                |
| Management & Administrative              | 624                | 832                | 885                | 882                | +258                               | +41.4%                               | +50                                | +6.1%                                | -3                                 | 951                |
| Support                                  | 286                | 726                | 744                | 749                | +463                               | +161.6%                              | +23                                | +3.2%                                | +5                                 | 816                |
| Maintenance/ Technical                   | 39                 | 37                 | 39                 | 39                 | +1                                 | +1.3%                                | +2                                 | +4.7%                                | +0                                 | 40                 |
| General Support                          | 325                | 764                | 783                | 788                | +463                               | +142.6%                              | +25                                | +3.2%                                | +5                                 | 856                |
| Health Care Assistants                   | 577                | 422                | 450                | 461                | -117                               | -20.2%                               | +38                                | +9.1%                                | +11                                | 499                |
| Care, other                              | 8                  | 6                  | 8                  | 7                  | -1                                 | -9.5%                                | +1                                 | +9.1%                                | -1                                 | 10                 |
| Patient & Client Care                    | 585                | 429                | 457                | 468                | -117                               | -20.1%                               | +39                                | +9.1%                                | +10                                | 509                |