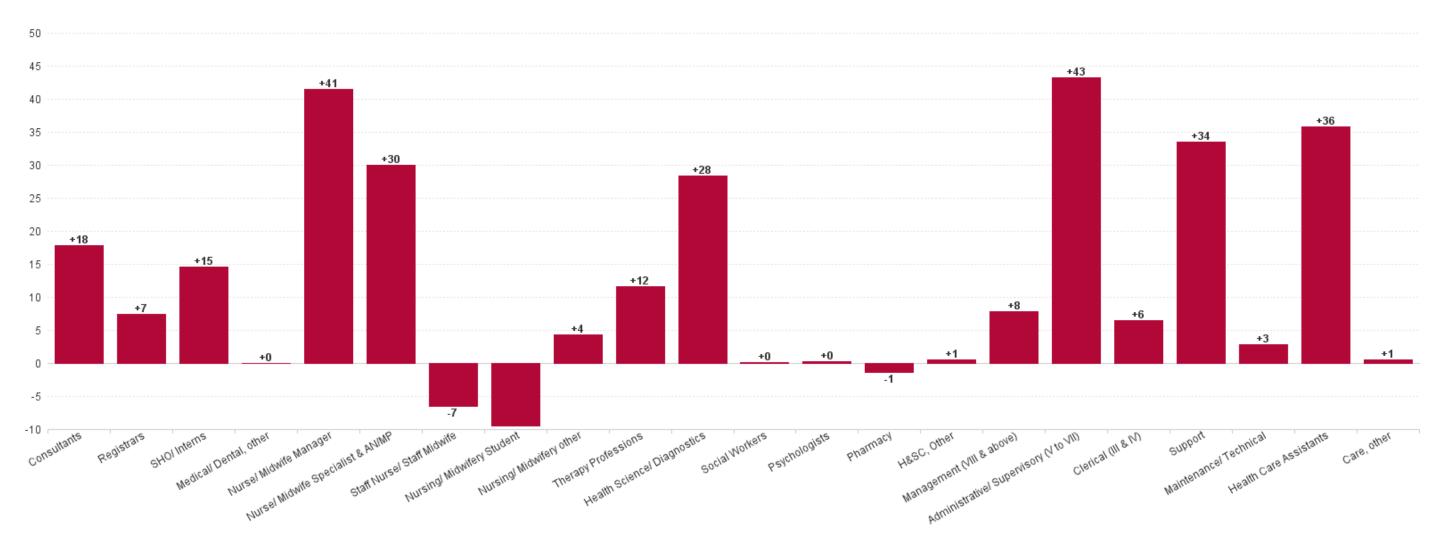

## WTE Change by Staff Category

WTE change since DEC 2019 WTE change since DEC 2021 WTE change since DEC 2022 WTE change since JUN 2022

Æ

## Employment by Staff Group JUN 2023

| Employment by Staff Group JUN 2023       | WTE<br>DEC<br>2019 | WTE<br>DEC<br>2022 | WTE<br>MAY<br>2023 | WTE<br>JUN<br>2023 | WTE<br>change<br>since<br>DEC 2019 | % WTE<br>Change<br>since Dec<br>2019 | WTE<br>change<br>since<br>DEC 2022 | % WTE<br>Change<br>since Dec<br>2022 | WTE<br>change<br>since<br>MAY 2023 | No.<br>JUN<br>2023 |
|------------------------------------------|--------------------|--------------------|--------------------|--------------------|------------------------------------|--------------------------------------|------------------------------------|--------------------------------------|------------------------------------|--------------------|
| Overall                                  | 4,146              | 5,222              | 5,402              | 5,435              | +1,289                             | +31.1%                               | +213                               | +4.1%                                | +33                                | 5,965              |
| Consultants                              | 165                | 198                | 209                | 211                | +45                                | +27.5%                               | +12                                | +6.2%                                | +2                                 | 227                |
| Registrars                               | 190                | 236                | 239                | 239                | +48                                | +25.4%                               | +3                                 | +1.1%                                | -0                                 | 244                |
| SHO/ Interns                             | 197                | 252                | 271                | 276                | +79                                | +40.0%                               | +23                                | +9.2%                                | +4                                 | 283                |
| Medical/ Dental, other                   | 1                  | 1                  | 1                  | 1                  | +0                                 | +4.9%                                | +0                                 | +0.0%                                | +0                                 | 2                  |
| Medical & Dental                         | 553                | 687                | 720                | 726                | +173                               | +31.2%                               | +38                                | +5.5%                                | +6                                 | 756                |
| Nurse/ Midwife Manager                   | 325                | 430                | 449                | 449                | +124                               | +38.2%                               | +20                                | +4.5%                                | +0                                 | 478                |
| Nurse/ Midwife Specialist & AN/MP        | 76                 | 121                | 131                | 136                | +60                                | +79.1%                               | +15                                | +12.1%                               | +5                                 | 145                |
| Staff Nurse/ Staff Midwife               | 1,226              | 1,471              | 1,435              | 1,440              | +214                               | +17.5%                               | -31                                | -2.1%                                | +5                                 | 1,624              |
| Nursing/ Midwifery awaiting registration |                    | 2                  | 1                  | 1                  | +1                                 |                                      | -1                                 | -49.5%                               | +0                                 | 1                  |
| Post-registration Nurse/ Midwife Student | 16                 | 2                  | 11                 | 10                 | -5                                 | -34.1%                               | +8                                 | +426.3%                              | -0                                 | 20                 |
| Pre-registration Nurse/ Midwife Intern   | 3                  | 1                  | 31                 | 31                 | +27                                | +878.5%                              | +30                                | +5,660.4%                            | -0                                 | 62                 |
| Nursing/ Midwifery Student               | 19                 | 4                  | 43                 | 42                 | +23                                | +121.6%                              | +37                                | +834.3%                              | -1                                 | 83                 |
| Nursing/ Midwifery other                 | 11                 | 13                 | 14                 | 15                 | +4                                 | +34.1%                               | +2                                 | +11.6%                               | +0                                 | 17                 |
| Nursing & Midwifery                      | 1,657              | 2,040              | 2,073              | 2,082              | +425                               | +25.7%                               | +42                                | +2.1%                                | +10                                | 2,347              |
| Therapy Professions                      | 84                 | 120                | 123                | 124                | +40                                | +47.8%                               | +5                                 | +4.0%                                | +2                                 | 139                |
| Health Science/ Diagnostics              | 252                | 261                | 273                | 278                | +26                                | +10.3%                               | +18                                | +6.8%                                | +5                                 | 305                |
| Social Workers                           | 11                 | 13                 | 12                 | 12                 | +0                                 | +3.9%                                | -1                                 | -8.4%                                | -0                                 | 12                 |
| Psychologists                            | 3                  | 5                  | 5                  | 5                  | +2                                 | +75.7%                               | +0                                 | +2.6%                                | +0                                 | 7                  |
| Pharmacy                                 | 45                 | 61                 | 59                 | 60                 | +15                                | +33.6%                               | -1                                 | -1.9%                                | +1                                 | 71                 |
| H&SC, Other                              | 7                  | 12                 | 13                 | 10                 | +3                                 | +37.5%                               | -2                                 | -13.2%                               | -3                                 | 12                 |
| Health & Social Care Professionals       | 403                | 471                | 484                | 489                | +87                                | +21.6%                               | +19                                | +4.0%                                | +5                                 | 546                |
| Management (VIII & above)                | 36                 | 46                 | 50                 | 51                 | +16                                | +43.9%                               | +6                                 | +12.9%                               | +2                                 | 52                 |
| Administrative/ Supervisory (V to VII)   | 103                | 213                | 238                | 240                | +137                               | +133.2%                              | +27                                | +12.5%                               | +2                                 | 250                |
| Clerical (III & IV)                      | 485                | 573                | 598                | 591                | +106                               | +21.8%                               | +18                                | +3.1%                                | -7                                 | 649                |
| Management & Administrative              | 624                | 832                | 885                | 882                | +258                               | +41.4%                               | +50                                | +6.1%                                | -3                                 | 951                |
| Support                                  | 286                | 726                | 744                | 749                | +463                               | +161.6%                              | +23                                | +3.2%                                | +5                                 | 816                |
| Maintenance/ Technical                   | 39                 | 37                 | 39                 | 39                 | +1                                 | +1.3%                                | +2                                 | +4.7%                                | +0                                 | 40                 |
| General Support                          | 325                | 764                | 783                | 788                | +463                               | +142.6%                              | +25                                | +3.2%                                | +5                                 | 856                |
| Health Care Assistants                   | 577                | 422                | 450                | 461                | -117                               | -20.2%                               | +38                                | +9.1%                                | +11                                | 499                |
| Care, other                              | 8                  | 6                  | 8                  | 7                  | -1                                 | -9.5%                                | +1                                 | +9.1%                                | -1                                 | 10                 |
| Patient & Client Care                    | 585                | 429                | 457                | 468                | -117                               | -20.1%                               | +39                                | +9.1%                                | +10                                | 509                |