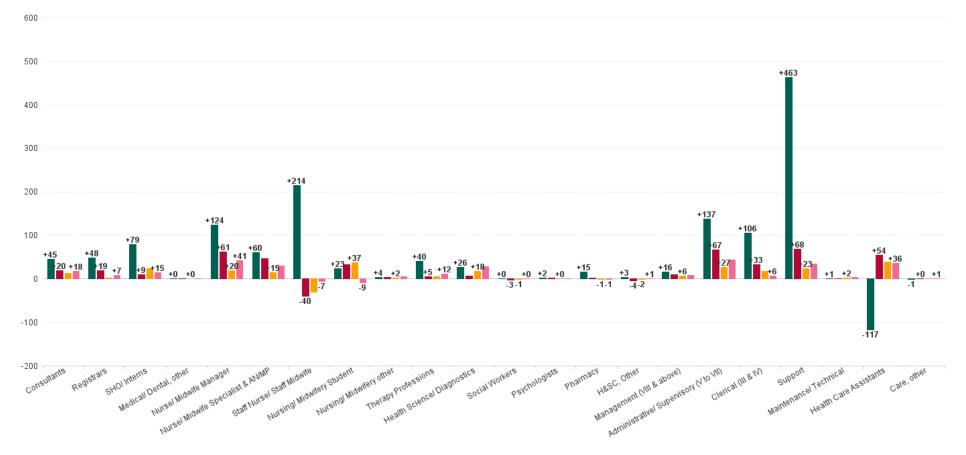

## Employment by Staff Group JUN 2023

| Employment by Staff Group JUN 2023       | WTE<br>DEC<br>2019 | WTE<br>DEC<br>2022 | WTE<br>MAY<br>2023 | WTE<br>JUN<br>2023 | WTE<br>change<br>since<br>DEC 2019 | % WTE<br>Change<br>since Dec<br>2019 | WTE<br>change<br>since<br>DEC 2022 | % WTE<br>Change<br>since Dec<br>2022 | WTE<br>change<br>since<br>MAY 2023 | No.<br>JUN<br>2023 |
|------------------------------------------|--------------------|--------------------|--------------------|--------------------|------------------------------------|--------------------------------------|------------------------------------|--------------------------------------|------------------------------------|--------------------|
| Overall                                  | 4,146              | 5,222              | 5,402              | 5,435              | +1,289                             | +31.1%                               | +213                               | +4.1%                                | +33                                | 5,965              |
| Consultants                              | 165                | 198                | 209                | 211                | +45                                | +27.5%                               | +12                                | +6.2%                                | +2                                 | 227                |
| Registrars                               | 190                | 236                | 239                | 239                | +48                                | +25.4%                               | +3                                 | +1.1%                                | -0                                 | 244                |
| SHO/ Interns                             | 197                | 252                | 271                | 276                | +79                                | +40.0%                               | +23                                | +9.2%                                | +4                                 | 283                |
| Medical/ Dental, other                   | 1                  | 1                  | 1                  | 1                  | +0                                 | +4.9%                                | +0                                 | +0.0%                                | +0                                 | 2                  |
| Medical & Dental                         | 553                | 687                | 720                | 726                | +173                               | +31.2%                               | +38                                | +5.5%                                | +6                                 | 756                |
| Nurse/ Midwife Manager                   | 325                | 430                | 449                | 449                | +124                               | +38.2%                               | +20                                | +4.5%                                | +0                                 | 478                |
| Nurse/ Midwife Specialist & AN/MP        | 76                 | 121                | 131                | 136                | +60                                | +79.1%                               | +15                                | +12.1%                               | +5                                 | 145                |
| Staff Nurse/ Staff Midwife               | 1,226              | 1,471              | 1,435              | 1,440              | +214                               | +17.5%                               | -31                                | -2.1%                                | +5                                 | 1,624              |
| Nursing/ Midwifery awaiting registration |                    | 2                  | 1                  | 1                  | +1                                 |                                      | -1                                 | -49.5%                               | +0                                 | 1                  |
| Post-registration Nurse/ Midwife Student | 16                 | 2                  | 11                 | 10                 | -5                                 | -34.1%                               | +8                                 | +426.3%                              | -0                                 | 20                 |
| Pre-registration Nurse/ Midwife Intern   | 3                  | 1                  | 31                 | 31                 | +27                                | +878.5%                              | +30                                | +5,660.4%                            | -0                                 | 62                 |
| Nursing/ Midwifery Student               | 19                 | 4                  | 43                 | 42                 | +23                                | +121.6%                              | +37                                | +834.3%                              | -1                                 | 83                 |
| Nursing/ Midwifery other                 | 11                 | 13                 | 14                 | 15                 | +4                                 | +34.1%                               | +2                                 | +11.6%                               | +0                                 | 17                 |
| Nursing & Midwifery                      | 1,657              | 2,040              | 2,073              | 2,082              | +425                               | +25.7%                               | +42                                | +2.1%                                | +10                                | 2,347              |
| Therapy Professions                      | 84                 | 120                | 123                | 124                | +40                                | +47.8%                               | +5                                 | +4.0%                                | +2                                 | 139                |
| Health Science/ Diagnostics              | 252                | 261                | 273                | 278                | +26                                | +10.3%                               | +18                                | +6.8%                                | +5                                 | 305                |
| Social Workers                           | 11                 | 13                 | 12                 | 12                 | +0                                 | +3.9%                                | -1                                 | -8.4%                                | -0                                 | 12                 |
| Psychologists                            | 3                  | 5                  | 5                  | 5                  | +2                                 | +75.7%                               | +0                                 | +2.6%                                | +0                                 | 7                  |
| Pharmacy                                 | 45                 | 61                 | 59                 | 60                 | +15                                | +33.6%                               | -1                                 | -1.9%                                | +1                                 | 71                 |
| H&SC, Other                              | 7                  | 12                 | 13                 | 10                 | +3                                 | +37.5%                               | -2                                 | -13.2%                               | -3                                 | 12                 |
| Health & Social Care Professionals       | 403                | 471                | 484                | 489                | +87                                | +21.6%                               | +19                                | +4.0%                                | +5                                 | 546                |
| Management (VIII & above)                | 36                 | 46                 | 50                 | 51                 | +16                                | +43.9%                               | +6                                 | +12.9%                               | +2                                 | 52                 |
| Administrative/ Supervisory (V to VII)   | 103                | 213                | 238                | 240                | +137                               | +133.2%                              | +27                                | +12.5%                               | +2                                 | 250                |
| Clerical (III & IV)                      | 485                | 573                | 598                | 591                | +106                               | +21.8%                               | +18                                | +3.1%                                | -7                                 | 649                |
| Management & Administrative              | 624                | 832                | 885                | 882                | +258                               | +41.4%                               | +50                                | +6.1%                                | -3                                 | 951                |
| Support                                  | 286                | 726                | 744                | 749                | +463                               | +161.6%                              | +23                                | +3.2%                                | +5                                 | 816                |
| Maintenance/ Technical                   | 39                 | 37                 | 39                 | 39                 | +1                                 | +1.3%                                | +2                                 | +4.7%                                | +0                                 | 40                 |
| General Support                          | 325                | 764                | 783                | 788                | +463                               | +142.6%                              | +25                                | +3.2%                                | +5                                 | 856                |
| Health Care Assistants                   | 577                | 422                | 450                | 461                | -117                               | -20.2%                               | +38                                | +9.1%                                | +11                                | 499                |
| Care, other                              | 8                  | 6                  | 8                  | 7                  | -1                                 | -9.5%                                | +1                                 | +9.1%                                | -1                                 | 10                 |
| Patient & Client Care                    | 585                | 429                | 457                | 468                | -117                               | -20.1%                               | +39                                | +9.1%                                | +10                                | 509                |