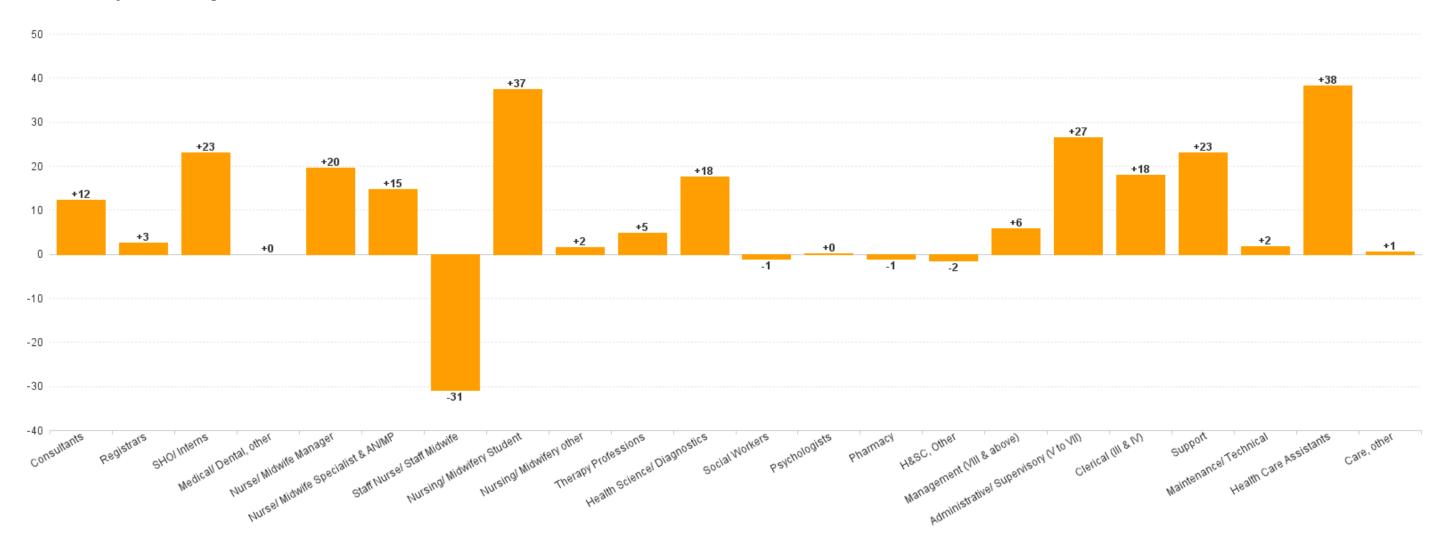

## WTE Change by Staff Category

WTE change since DEC 2019 WTE change since DEC 2021 WTE change since DEC 2022 WTE change since JUN 2022

Æ

## Employment by Staff Group JUN 2023

| Employment by Staff Group JUN 2023       | WTE<br>DEC<br>2019 | WTE<br>DEC<br>2022 | WTE<br>MAY<br>2023 | WTE<br>JUN<br>2023 | WTE<br>change<br>since<br>DEC 2019 | % WTE<br>Change<br>since Dec<br>2019 | WTE<br>change<br>since<br>DEC 2022 | % WTE<br>Change<br>since Dec<br>2022 | WTE<br>change<br>since<br>MAY 2023 | No.<br>JUN<br>2023 |
|------------------------------------------|--------------------|--------------------|--------------------|--------------------|------------------------------------|--------------------------------------|------------------------------------|--------------------------------------|------------------------------------|--------------------|
| Overall                                  | 4,146              | 5,222              | 5,402              | 5,435              | +1,289                             | +31.1%                               | +213                               | +4.1%                                | +33                                | 5,965              |
| Consultants                              | 165                | 198                | 209                | 211                | +45                                | +27.5%                               | +12                                | +6.2%                                | +2                                 | 227                |
| Registrars                               | 190                | 236                | 239                | 239                | +48                                | +25.4%                               | +3                                 | +1.1%                                | -0                                 | 244                |
| SHO/ Interns                             | 197                | 252                | 271                | 276                | +79                                | +40.0%                               | +23                                | +9.2%                                | +4                                 | 283                |
| Medical/ Dental, other                   | 1                  | 1                  | 1                  | 1                  | +0                                 | +4.9%                                | +0                                 | +0.0%                                | +0                                 | 2                  |
| Medical & Dental                         | 553                | 687                | 720                | 726                | +173                               | +31.2%                               | +38                                | +5.5%                                | +6                                 | 756                |
| Nurse/ Midwife Manager                   | 325                | 430                | 449                | 449                | +124                               | +38.2%                               | +20                                | +4.5%                                | +0                                 | 478                |
| Nurse/ Midwife Specialist & AN/MP        | 76                 | 121                | 131                | 136                | +60                                | +79.1%                               | +15                                | +12.1%                               | +5                                 | 145                |
| Staff Nurse/ Staff Midwife               | 1,226              | 1,471              | 1,435              | 1,440              | +214                               | +17.5%                               | -31                                | -2.1%                                | +5                                 | 1,624              |
| Nursing/ Midwifery awaiting registration |                    | 2                  | 1                  | 1                  | +1                                 |                                      | -1                                 | -49.5%                               | +0                                 | 1                  |
| Post-registration Nurse/ Midwife Student | 16                 | 2                  | 11                 | 10                 | -5                                 | -34.1%                               | +8                                 | +426.3%                              | -0                                 | 20                 |
| Pre-registration Nurse/ Midwife Intern   | 3                  | 1                  | 31                 | 31                 | +27                                | +878.5%                              | +30                                | +5,660.4%                            | -0                                 | 62                 |
| Nursing/ Midwifery Student               | 19                 | 4                  | 43                 | 42                 | +23                                | +121.6%                              | +37                                | +834.3%                              | -1                                 | 83                 |
| Nursing/ Midwifery other                 | 11                 | 13                 | 14                 | 15                 | +4                                 | +34.1%                               | +2                                 | +11.6%                               | +0                                 | 17                 |
| Nursing & Midwifery                      | 1,657              | 2,040              | 2,073              | 2,082              | +425                               | +25.7%                               | +42                                | +2.1%                                | +10                                | 2,347              |
| Therapy Professions                      | 84                 | 120                | 123                | 124                | +40                                | +47.8%                               | +5                                 | +4.0%                                | +2                                 | 139                |
| Health Science/ Diagnostics              | 252                | 261                | 273                | 278                | +26                                | +10.3%                               | +18                                | +6.8%                                | +5                                 | 305                |
| Social Workers                           | 11                 | 13                 | 12                 | 12                 | +0                                 | +3.9%                                | -1                                 | -8.4%                                | -0                                 | 12                 |
| Psychologists                            | 3                  | 5                  | 5                  | 5                  | +2                                 | +75.7%                               | +0                                 | +2.6%                                | +0                                 | 7                  |
| Pharmacy                                 | 45                 | 61                 | 59                 | 60                 | +15                                | +33.6%                               | -1                                 | -1.9%                                | +1                                 | 71                 |
| H&SC, Other                              | 7                  | 12                 | 13                 | 10                 | +3                                 | +37.5%                               | -2                                 | -13.2%                               | -3                                 | 12                 |
| Health & Social Care Professionals       | 403                | 471                | 484                | 489                | +87                                | +21.6%                               | +19                                | +4.0%                                | +5                                 | 546                |
| Management (VIII & above)                | 36                 | 46                 | 50                 | 51                 | +16                                | +43.9%                               | +6                                 | +12.9%                               | +2                                 | 52                 |
| Administrative/ Supervisory (V to VII)   | 103                | 213                | 238                | 240                | +137                               | +133.2%                              | +27                                | +12.5%                               | +2                                 | 250                |
| Clerical (III & IV)                      | 485                | 573                | 598                | 591                | +106                               | +21.8%                               | +18                                | +3.1%                                | -7                                 | 649                |
| Management & Administrative              | 624                | 832                | 885                | 882                | +258                               | +41.4%                               | +50                                | +6.1%                                | -3                                 | 951                |
| Support                                  | 286                | 726                | 744                | 749                | +463                               | +161.6%                              | +23                                | +3.2%                                | +5                                 | 816                |
| Maintenance/ Technical                   | 39                 | 37                 | 39                 | 39                 | +1                                 | +1.3%                                | +2                                 | +4.7%                                | +0                                 | 40                 |
| General Support                          | 325                | 764                | 783                | 788                | +463                               | +142.6%                              | +25                                | +3.2%                                | +5                                 | 856                |
| Health Care Assistants                   | 577                | 422                | 450                | 461                | -117                               | -20.2%                               | +38                                | +9.1%                                | +11                                | 499                |
| Care, other                              | 8                  | 6                  | 8                  | 7                  | -1                                 | -9.5%                                | +1                                 | +9.1%                                | -1                                 | 10                 |
| Patient & Client Care                    | 585                | 429                | 457                | 468                | -117                               | -20.1%                               | +39                                | +9.1%                                | +10                                | 509                |