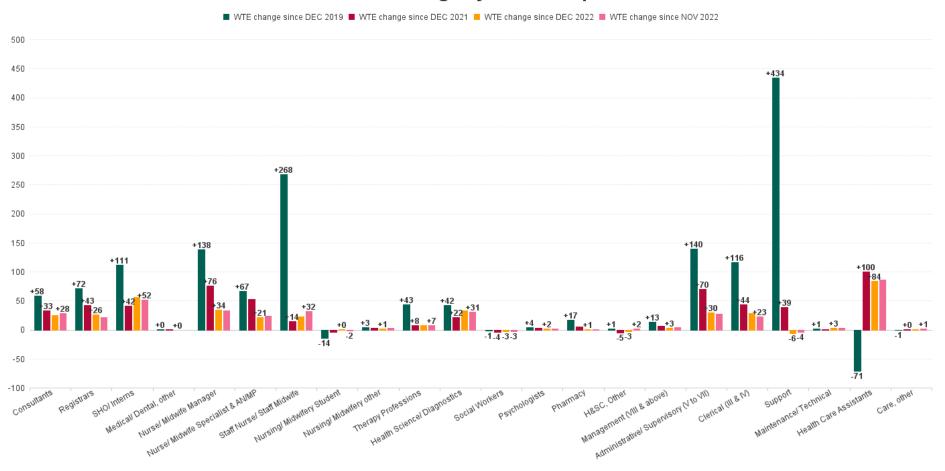

## WTE Change by Staff Category

■ WTE change since DEC 2019 ■ WTE change since DEC 2021 ■ WTE change since DEC 2022 ■ WTE change since NOV 2022

## **Employment by Staff Group NOV 2023**

| Employment by Staff Group NOV 2023       | WTE<br>DEC<br>2019 | WTE<br>DEC<br>2022 | WTE<br>OCT<br>2023 | WTE<br>NOV<br>2023 | WTE<br>change<br>since<br>DEC 2019 | % WTE<br>Change<br>since Dec<br>2019 | WTE<br>change<br>since<br>DEC 2022 | % WTE<br>Change<br>since Dec<br>2022 | WTE<br>change<br>since<br>OCT 2023 | No.<br>NOV<br>2023 |
|------------------------------------------|--------------------|--------------------|--------------------|--------------------|------------------------------------|--------------------------------------|------------------------------------|--------------------------------------|------------------------------------|--------------------|
| Overall                                  | 4,146              | 5,222              | 5,537              | 5,589              | +1,442                             | +34.8%                               | +367                               | +7.0%                                | +52                                | 6,124              |
| Consultants                              | 165                | 198                | 220                | 224                | +58                                | +35.4%                               | +25                                | +12.8%                               | +4                                 | 237                |
| Registrars                               | 190                | 236                | 263                | 262                | +72                                | +37.7%                               | +26                                | +11.0%                               | -1                                 | 270                |
| SHO/ Interns                             | 197                | 252                | 308                | 308                | +111                               | +56.5%                               | +56                                | +22.0%                               | +0                                 | 310                |
| Medical/ Dental, other                   | 1                  | 1                  | 1                  | 1                  | +0                                 | +4.9%                                | +0                                 | +0.0%                                | +0                                 | 2                  |
| Medical & Dental                         | 553                | 687                | 791                | 794                | +241                               | +43.6%                               | +107                               | +15.6%                               | +3                                 | 819                |
| Nurse/ Midwife Manager                   | 325                | 430                | 456                | 464                | +138                               | +42.6%                               | +34                                | +7.8%                                | +7                                 | 496                |
| Nurse/ Midwife Specialist & AN/MP        | 76                 | 121                | 139                | 143                | +67                                | +87.8%                               | +21                                | +17.6%                               | +3                                 | 152                |
| Staff Nurse/ Staff Midwife               | 1,226              | 1,471              | 1,470              | 1,494              | +268                               | +21.9%                               | +23                                | +1.5%                                | +25                                | 1,702              |
| Nursingl Midwifery awaiting registration |                    | 2                  | 1                  | 2                  | +2                                 |                                      | +0                                 | +1.0%                                | +1                                 | 2                  |
| Post-registration Nurse/ Midwife Student | 16                 | 2                  | 1                  | 2                  | -14                                | -90.1%                               | -0                                 | -20.7%                               | +0                                 | 6                  |
| Pre-registration Nursel Midwife Intern   | 3                  | 1                  | 4                  | 1                  | -2                                 | -68.3%                               | +0                                 | +86.8%                               | -3                                 | 2                  |
| Nursing/ Midwifery Student               | 19                 | 4                  | 6                  | 5                  | -14                                | -75.9%                               | +0                                 | +1.6%                                | -1                                 | 10                 |
| Nursing/ Midwifery other                 | 11                 | 13                 | 14                 | 14                 | +3                                 | +31.8%                               | +1                                 | +9.7%                                | +0                                 | 16                 |
| Nursing & Midwifery                      | 1,657              | 2,040              | 2,085              | 2,119              | +462                               | +27.9%                               | +79                                | +3.9%                                | +34                                | 2,376              |
| Therapy Professions                      | 84                 | 120                | 124                | 128                | +43                                | +51.6%                               | +8                                 | +6.7%                                | +4                                 | 144                |
| Health Science/ Diagnostics              | 252                | 261                | 295                | 294                | +42                                | +16.5%                               | +33                                | +12.8%                               | -1                                 | 321                |
| Social Workers                           | 11                 | 13                 | 8                  | 10                 | -1                                 | -13.4%                               | -3                                 | -23.7%                               | +2                                 | 11                 |
| Psychologists                            | 3                  | 5                  | 6                  | 7                  | +4                                 | +129.4%                              | +2                                 | +33.9%                               | +0                                 | 9                  |
| Pharmacy                                 | 45                 | 61                 | 60                 | 62                 | +17                                | +38.7%                               | +1                                 | +1.9%                                | +2                                 | 74                 |
| H&SC, Other                              | 7                  | 12                 | 9                  | 9                  | +1                                 | +17.1%                               | -3                                 | -26.1%                               | -0                                 | 9                  |
| Health & Social Care Professionals       | 403                | 471                | 502                | 509                | +106                               | +26.3%                               | +38                                | +8.1%                                | +6                                 | 568                |
| Management (VIII & above)                | 36                 | 46                 | 49                 | 49                 | +13                                | +35.9%                               | +3                                 | +6.6%                                | -0                                 | 49                 |
| Administrative/ Supervisory (V to VII)   | 103                | 213                | 242                | 243                | +140                               | +136.1%                              | +30                                | +13.8%                               | +0                                 | 253                |
| Clerical (III & IV)                      | 485                | 573                | 594                | 602                | +116                               | +24.0%                               | +29                                | +5.0%                                | +8                                 | 656                |
| Management & Administrative              | 624                | 832                | 885                | 893                | +269                               | +43.2%                               | +61                                | +7.4%                                | +8                                 | 958                |
| Support                                  | 286                | 726                | 730                | 720                | +434                               | +151.4%                              | -6                                 | -0.8%                                | -10                                | 799                |
| Maintenance/ Technical                   | 39                 | 37                 | 39                 | 40                 | +1                                 | +3.4%                                | +3                                 | +6.8%                                | +1                                 | 40                 |
| General Support                          | 325                | 764                | 769                | 760                | +435                               | +133.9%                              | -4                                 | -0.5%                                | -9                                 | 839                |
| Health Care Assistants                   | 577                | 422                | 497                | 506                | -71                                | -12.3%                               | +84                                | +19.9%                               | +9                                 | 555                |
| Care, other                              | 8                  | 6                  | 7                  | 7                  | -1                                 | -9.5%                                | +1                                 | +9.1%                                | +0                                 | 9                  |
| Patient & Client Care                    | 585                | 429                | 503                | 513                | -72                                | -12.2%                               | +85                                | +19.7%                               | +10                                | 564                |