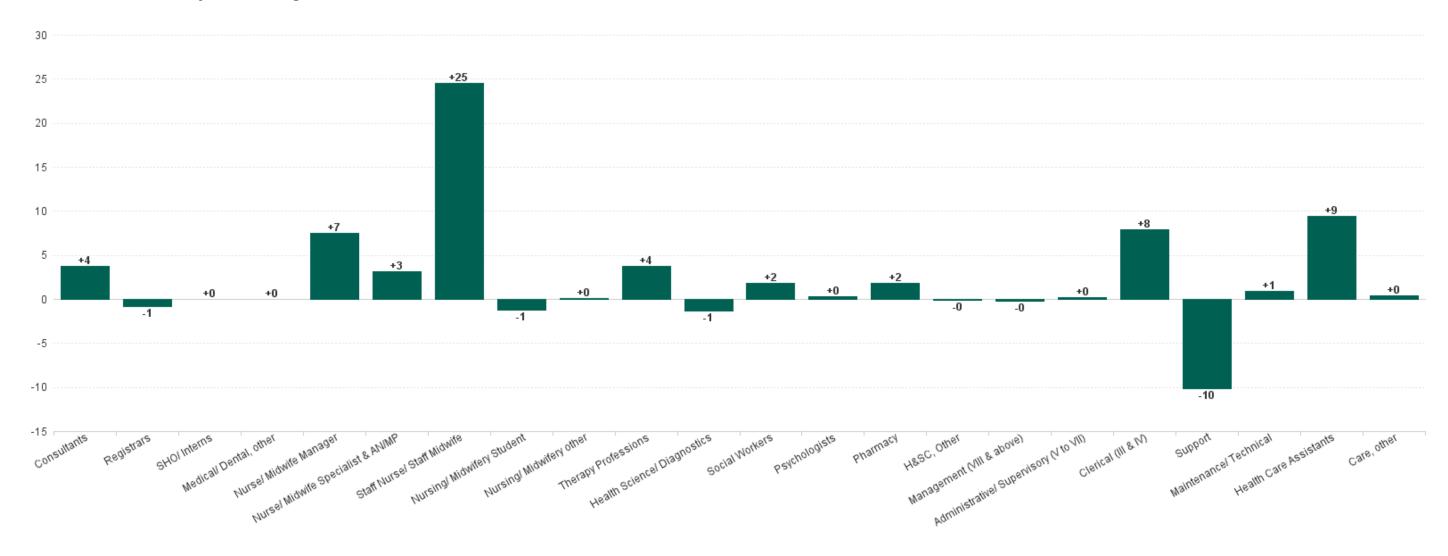

# **Employment Report by Grade Group: NOV 2023**

## **Employment by Staff Group NOV 2023**

| Employment by Staff Group NOV 2023       | WTE<br>DEC<br>2019 | WTE<br>DEC<br>2022 | WTE<br>OCT<br>2023 | WTE<br>NOV<br>2023 | WTE<br>change<br>since<br>DEC 2019 | % WTE<br>Change<br>since Dec<br>2019 | WTE<br>change<br>since<br>DEC 2022 | % WTE<br>Change<br>since Dec<br>2022 | WTE<br>change<br>since<br>OCT 2023 | No.<br>NOV<br>2023 |
|------------------------------------------|--------------------|--------------------|--------------------|--------------------|------------------------------------|--------------------------------------|------------------------------------|--------------------------------------|------------------------------------|--------------------|
| Overall                                  | 4,146              | 5,222              | 5,537              | 5,589              | +1,442                             | +34.8%                               | +367                               | +7.0%                                | +52                                | 6,124              |
| Consultants                              | 165                | 198                | 220                | 224                | +58                                | +35.4%                               | +25                                | +12.8%                               | +4                                 | 237                |
| Registrars                               | 190                | 236                | 263                | 262                | +72                                | +37.7%                               | +26                                | +11.0%                               | -1                                 | 270                |
| SHO/ Interns                             | 197                | 252                | 308                | 308                | +111                               | +56.5%                               | +56                                | +22.0%                               | +0                                 | 310                |
| Medical/ Dental, other                   | 1                  | 1                  | 1                  | 1                  | +0                                 | +4.9%                                | +0                                 | +0.0%                                | +0                                 | 2                  |
| Medical & Dental                         | 553                | 687                | 791                | 794                | +241                               | +43.6%                               | +107                               | +15.6%                               | +3                                 | 819                |
| Nurse/ Midwife Manager                   | 325                | 430                | 456                | 464                | +138                               | +42.6%                               | +34                                | +7.8%                                | +7                                 | 496                |
| Nurse/ Midwife Specialist & AN/MP        | 76                 | 121                | 139                | 143                | +67                                | +87.8%                               | +21                                | +17.6%                               | +3                                 | 152                |
| Staff Nurse/ Staff Midwife               | 1,226              | 1,471              | 1,470              | 1,494              | +268                               | +21.9%                               | +23                                | +1.5%                                | +25                                | 1,702              |
| Nursingl Midwifery awaiting registration |                    | 2                  | 1                  | 2                  | +2                                 |                                      | +0                                 | +1.0%                                | +1                                 | 2                  |
| Post-registration Nurse/ Midwife Student | 16                 | 2                  | 1                  | 2                  | -14                                | -90.1%                               | -0                                 | -20.7%                               | +0                                 | 6                  |
| Pre-registration Nursel Midwife Intern   | 3                  | 1                  | 4                  | 1                  | -2                                 | -68.3%                               | +0                                 | +86.8%                               | -3                                 | 2                  |
| Nursing/ Midwifery Student               | 19                 | 4                  | 6                  | 5                  | -14                                | -75.9%                               | +0                                 | +1.6%                                | -1                                 | 10                 |
| Nursing/ Midwifery other                 | 11                 | 13                 | 14                 | 14                 | +3                                 | +31.8%                               | +1                                 | +9.7%                                | +0                                 | 16                 |
| Nursing & Midwifery                      | 1,657              | 2,040              | 2,085              | 2,119              | +462                               | +27.9%                               | +79                                | +3.9%                                | +34                                | 2,376              |
| Therapy Professions                      | 84                 | 120                | 124                | 128                | +43                                | +51.6%                               | +8                                 | +6.7%                                | +4                                 | 144                |
| Health Science/ Diagnostics              | 252                | 261                | 295                | 294                | +42                                | +16.5%                               | +33                                | +12.8%                               | -1                                 | 321                |
| Social Workers                           | 11                 | 13                 | 8                  | 10                 | -1                                 | -13.4%                               | -3                                 | -23.7%                               | +2                                 | 11                 |
| Psychologists                            | 3                  | 5                  | 6                  | 7                  | +4                                 | +129.4%                              | +2                                 | +33.9%                               | +0                                 | 9                  |
| Pharmacy                                 | 45                 | 61                 | 60                 | 62                 | +17                                | +38.7%                               | +1                                 | +1.9%                                | +2                                 | 74                 |
| H&SC, Other                              | 7                  | 12                 | 9                  | 9                  | +1                                 | +17.1%                               | -3                                 | -26.1%                               | -0                                 | 9                  |
| Health & Social Care Professionals       | 403                | 471                | 502                | 509                | +106                               | +26.3%                               | +38                                | +8.1%                                | +6                                 | 568                |
| Management (VIII & above)                | 36                 | 46                 | 49                 | 49                 | +13                                | +35.9%                               | +3                                 | +6.6%                                | -0                                 | 49                 |
| Administrative/ Supervisory (V to VII)   | 103                | 213                | 242                | 243                | +140                               | +136.1%                              | +30                                | +13.8%                               | +0                                 | 253                |
| Clerical (III & IV)                      | 485                | 573                | 594                | 602                | +116                               | +24.0%                               | +29                                | +5.0%                                | +8                                 | 656                |
| Management & Administrative              | 624                | 832                | 885                | 893                | +269                               | +43.2%                               | +61                                | +7.4%                                | +8                                 | 958                |
| Support                                  | 286                | 726                | 730                | 720                | +434                               | +151.4%                              | -6                                 | -0.8%                                | -10                                | 799                |
| Maintenance/ Technical                   | 39                 | 37                 | 39                 | 40                 | +1                                 | +3.4%                                | +3                                 | +6.8%                                | +1                                 | 40                 |
| General Support                          | 325                | 764                | 769                | 760                | +435                               | +133.9%                              | -4                                 | -0.5%                                | -9                                 | 839                |
| Health Care Assistants                   | 577                | 422                | 497                | 506                | -71                                | -12.3%                               | +84                                | +19.9%                               | +9                                 | 555                |
| Care, other                              | 8                  | 6                  | 7                  | 7                  | -1                                 | -9.5%                                | +1                                 | +9.1%                                | +0                                 | 9                  |
| Patient & Client Care                    | 585                | 429                | 503                | 513                | -72                                | -12.2%                               | +85                                | +19.7%                               | +10                                | 564                |