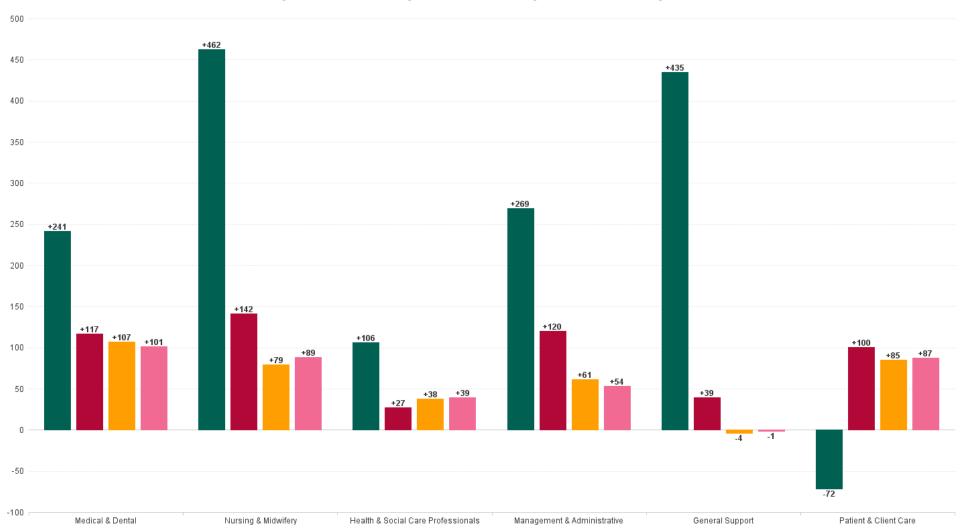

## **Employment by Staff Group NOV 2023**

| Employment by Staff Group NOV 2023       | WTE<br>DEC<br>2019 | WTE<br>DEC<br>2022 | WTE<br>OCT<br>2023 | WTE<br>NOV<br>2023 | WTE<br>change<br>since<br>DEC 2019 | % WTE<br>Change<br>since Dec<br>2019 | WTE<br>change<br>since<br>DEC 2022 | % WTE<br>Change<br>since Dec<br>2022 | WTE<br>change<br>since<br>OCT 2023 | No.<br>NOV<br>2023 |
|------------------------------------------|--------------------|--------------------|--------------------|--------------------|------------------------------------|--------------------------------------|------------------------------------|--------------------------------------|------------------------------------|--------------------|
| Overall                                  | 4,146              | 5,222              | 5,537              | 5,589              | +1,442                             | +34.8%                               | +367                               | +7.0%                                | +52                                | 6,124              |
| Consultants                              | 165                | 198                | 220                | 224                | +58                                | +35.4%                               | +25                                | +12.8%                               | +4                                 | 237                |
| Registrars                               | 190                | 236                | 263                | 262                | +72                                | +37.7%                               | +26                                | +11.0%                               | -1                                 | 270                |
| SHO/ Interns                             | 197                | 252                | 308                | 308                | +111                               | +56.5%                               | +56                                | +22.0%                               | +0                                 | 310                |
| Medical/ Dental, other                   | 1                  | 1                  | 1                  | 1                  | +0                                 | +4.9%                                | +0                                 | +0.0%                                | +0                                 | 2                  |
| Medical & Dental                         | 553                | 687                | 791                | 794                | +241                               | +43.6%                               | +107                               | +15.6%                               | +3                                 | 819                |
| Nurse/ Midwife Manager                   | 325                | 430                | 456                | 464                | +138                               | +42.6%                               | +34                                | +7.8%                                | +7                                 | 496                |
| Nurse/ Midwife Specialist & AN/MP        | 76                 | 121                | 139                | 143                | +67                                | +87.8%                               | +21                                | +17.6%                               | +3                                 | 152                |
| Staff Nurse/ Staff Midwife               | 1,226              | 1,471              | 1,470              | 1,494              | +268                               | +21.9%                               | +23                                | +1.5%                                | +25                                | 1,702              |
| Nursingl Midwifery awaiting registration |                    | 2                  | 1                  | 2                  | +2                                 |                                      | +0                                 | +1.0%                                | +1                                 | 2                  |
| Post-registration Nurse/ Midwife Student | 16                 | 2                  | 1                  | 2                  | -14                                | -90.1%                               | -0                                 | -20.7%                               | +0                                 | 6                  |
| Pre-registration Nursel Midwife Intern   | 3                  | 1                  | 4                  | 1                  | -2                                 | -68.3%                               | +0                                 | +86.8%                               | -3                                 | 2                  |
| Nursing/ Midwifery Student               | 19                 | 4                  | 6                  | 5                  | -14                                | -75.9%                               | +0                                 | +1.6%                                | -1                                 | 10                 |
| Nursing/ Midwifery other                 | 11                 | 13                 | 14                 | 14                 | +3                                 | +31.8%                               | +1                                 | +9.7%                                | +0                                 | 16                 |
| Nursing & Midwifery                      | 1,657              | 2,040              | 2,085              | 2,119              | +462                               | +27.9%                               | +79                                | +3.9%                                | +34                                | 2,376              |
| Therapy Professions                      | 84                 | 120                | 124                | 128                | +43                                | +51.6%                               | +8                                 | +6.7%                                | +4                                 | 144                |
| Health Science/ Diagnostics              | 252                | 261                | 295                | 294                | +42                                | +16.5%                               | +33                                | +12.8%                               | -1                                 | 321                |
| Social Workers                           | 11                 | 13                 | 8                  | 10                 | -1                                 | -13.4%                               | -3                                 | -23.7%                               | +2                                 | 11                 |
| Psychologists                            | 3                  | 5                  | 6                  | 7                  | +4                                 | +129.4%                              | +2                                 | +33.9%                               | +0                                 | 9                  |
| Pharmacy                                 | 45                 | 61                 | 60                 | 62                 | +17                                | +38.7%                               | +1                                 | +1.9%                                | +2                                 | 74                 |
| H&SC, Other                              | 7                  | 12                 | 9                  | 9                  | +1                                 | +17.1%                               | -3                                 | -26.1%                               | -0                                 | 9                  |
| Health & Social Care Professionals       | 403                | 471                | 502                | 509                | +106                               | +26.3%                               | +38                                | +8.1%                                | +6                                 | 568                |
| Management (VIII & above)                | 36                 | 46                 | 49                 | 49                 | +13                                | +35.9%                               | +3                                 | +6.6%                                | -0                                 | 49                 |
| Administrative/ Supervisory (V to VII)   | 103                | 213                | 242                | 243                | +140                               | +136.1%                              | +30                                | +13.8%                               | +0                                 | 253                |
| Clerical (III & IV)                      | 485                | 573                | 594                | 602                | +116                               | +24.0%                               | +29                                | +5.0%                                | +8                                 | 656                |
| Management & Administrative              | 624                | 832                | 885                | 893                | +269                               | +43.2%                               | +61                                | +7.4%                                | +8                                 | 958                |
| Support                                  | 286                | 726                | 730                | 720                | +434                               | +151.4%                              | -6                                 | -0.8%                                | -10                                | 799                |
| Maintenance/ Technical                   | 39                 | 37                 | 39                 | 40                 | +1                                 | +3.4%                                | +3                                 | +6.8%                                | +1                                 | 40                 |
| General Support                          | 325                | 764                | 769                | 760                | +435                               | +133.9%                              | -4                                 | -0.5%                                | -9                                 | 839                |
| Health Care Assistants                   | 577                | 422                | 497                | 506                | -71                                | -12.3%                               | +84                                | +19.9%                               | +9                                 | 555                |
| Care, other                              | 8                  | 6                  | 7                  | 7                  | -1                                 | -9.5%                                | +1                                 | +9.1%                                | +0                                 | 9                  |
| Patient & Client Care                    | 585                | 429                | 503                | 513                | -72                                | -12.2%                               | +85                                | +19.7%                               | +10                                | 564                |