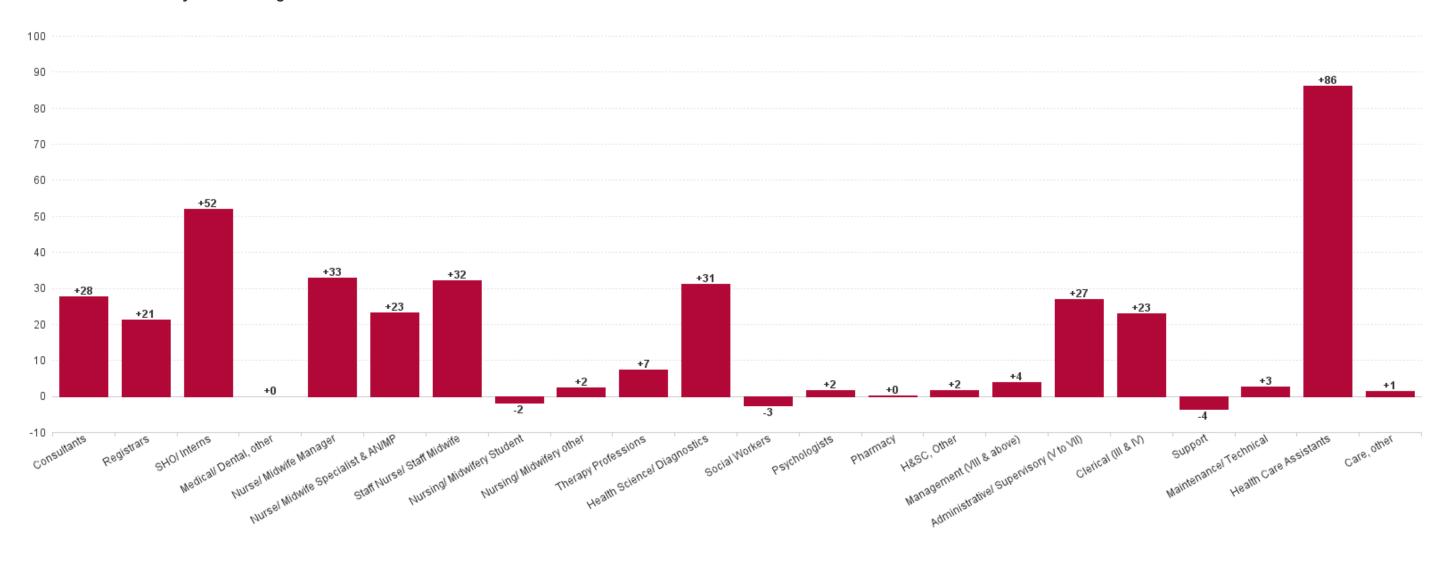

## WTE Change by Staff Category

■ WTE change since DEC 2019 ■ WTE change since DEC 2021 ■ WTE change since DEC 2022 ■ WTE change since NOV 2022

## **Employment by Staff Group NOV 2023**

| Employment by Staff Group NOV 2023       | WTE<br>DEC<br>2019 | WTE<br>DEC<br>2022 | WTE<br>OCT<br>2023 | WTE<br>NOV<br>2023 | WTE<br>change<br>since<br>DEC 2019 | % WTE<br>Change<br>since Dec<br>2019 | WTE<br>change<br>since<br>DEC 2022 | % WTE<br>Change<br>since Dec<br>2022 | WTE<br>change<br>since<br>OCT 2023 | No.<br>NOV<br>2023 |
|------------------------------------------|--------------------|--------------------|--------------------|--------------------|------------------------------------|--------------------------------------|------------------------------------|--------------------------------------|------------------------------------|--------------------|
| Overall                                  | 4,146              | 5,222              | 5,537              | 5,589              | +1,442                             | +34.8%                               | +367                               | +7.0%                                | +52                                | 6,124              |
| Consultants                              | 165                | 198                | 220                | 224                | +58                                | +35.4%                               | +25                                | +12.8%                               | +4                                 | 237                |
| Registrars                               | 190                | 236                | 263                | 262                | +72                                | +37.7%                               | +26                                | +11.0%                               | -1                                 | 270                |
| SHO/ Interns                             | 197                | 252                | 308                | 308                | +111                               | +56.5%                               | +56                                | +22.0%                               | +0                                 | 310                |
| Medical/ Dental, other                   | 1                  | 1                  | 1                  | 1                  | +0                                 | +4.9%                                | +0                                 | +0.0%                                | +0                                 | 2                  |
| Medical & Dental                         | 553                | 687                | 791                | 794                | +241                               | +43.6%                               | +107                               | +15.6%                               | +3                                 | 819                |
| Nurse/ Midwife Manager                   | 325                | 430                | 456                | 464                | +138                               | +42.6%                               | +34                                | +7.8%                                | +7                                 | 496                |
| Nurse/ Midwife Specialist & AN/MP        | 76                 | 121                | 139                | 143                | +67                                | +87.8%                               | +21                                | +17.6%                               | +3                                 | 152                |
| Staff Nurse/ Staff Midwife               | 1,226              | 1,471              | 1,470              | 1,494              | +268                               | +21.9%                               | +23                                | +1.5%                                | +25                                | 1,702              |
| Nursingl Midwifery awaiting registration |                    | 2                  | 1                  | 2                  | +2                                 |                                      | +0                                 | +1.0%                                | +1                                 | 2                  |
| Post-registration Nurse/ Midwife Student | 16                 | 2                  | 1                  | 2                  | -14                                | -90.1%                               | -0                                 | -20.7%                               | +0                                 | 6                  |
| Pre-registration Nursel Midwife Intern   | 3                  | 1                  | 4                  | 1                  | -2                                 | -68.3%                               | +0                                 | +86.8%                               | -3                                 | 2                  |
| Nursing/ Midwifery Student               | 19                 | 4                  | 6                  | 5                  | -14                                | -75.9%                               | +0                                 | +1.6%                                | -1                                 | 10                 |
| Nursing/ Midwifery other                 | 11                 | 13                 | 14                 | 14                 | +3                                 | +31.8%                               | +1                                 | +9.7%                                | +0                                 | 16                 |
| Nursing & Midwifery                      | 1,657              | 2,040              | 2,085              | 2,119              | +462                               | +27.9%                               | +79                                | +3.9%                                | +34                                | 2,376              |
| Therapy Professions                      | 84                 | 120                | 124                | 128                | +43                                | +51.6%                               | +8                                 | +6.7%                                | +4                                 | 144                |
| Health Science/ Diagnostics              | 252                | 261                | 295                | 294                | +42                                | +16.5%                               | +33                                | +12.8%                               | -1                                 | 321                |
| Social Workers                           | 11                 | 13                 | 8                  | 10                 | -1                                 | -13.4%                               | -3                                 | -23.7%                               | +2                                 | 11                 |
| Psychologists                            | 3                  | 5                  | 6                  | 7                  | +4                                 | +129.4%                              | +2                                 | +33.9%                               | +0                                 | 9                  |
| Pharmacy                                 | 45                 | 61                 | 60                 | 62                 | +17                                | +38.7%                               | +1                                 | +1.9%                                | +2                                 | 74                 |
| H&SC, Other                              | 7                  | 12                 | 9                  | 9                  | +1                                 | +17.1%                               | -3                                 | -26.1%                               | -0                                 | 9                  |
| Health & Social Care Professionals       | 403                | 471                | 502                | 509                | +106                               | +26.3%                               | +38                                | +8.1%                                | +6                                 | 568                |
| Management (VIII & above)                | 36                 | 46                 | 49                 | 49                 | +13                                | +35.9%                               | +3                                 | +6.6%                                | -0                                 | 49                 |
| Administrative/ Supervisory (V to VII)   | 103                | 213                | 242                | 243                | +140                               | +136.1%                              | +30                                | +13.8%                               | +0                                 | 253                |
| Clerical (III & IV)                      | 485                | 573                | 594                | 602                | +116                               | +24.0%                               | +29                                | +5.0%                                | +8                                 | 656                |
| Management & Administrative              | 624                | 832                | 885                | 893                | +269                               | +43.2%                               | +61                                | +7.4%                                | +8                                 | 958                |
| Support                                  | 286                | 726                | 730                | 720                | +434                               | +151.4%                              | -6                                 | -0.8%                                | -10                                | 799                |
| Maintenance/ Technical                   | 39                 | 37                 | 39                 | 40                 | +1                                 | +3.4%                                | +3                                 | +6.8%                                | +1                                 | 40                 |
| General Support                          | 325                | 764                | 769                | 760                | +435                               | +133.9%                              | -4                                 | -0.5%                                | -9                                 | 839                |
| Health Care Assistants                   | 577                | 422                | 497                | 506                | -71                                | -12.3%                               | +84                                | +19.9%                               | +9                                 | 555                |
| Care, other                              | 8                  | 6                  | 7                  | 7                  | -1                                 | -9.5%                                | +1                                 | +9.1%                                | +0                                 | 9                  |
| Patient & Client Care                    | 585                | 429                | 503                | 513                | -72                                | -12.2%                               | +85                                | +19.7%                               | +10                                | 564                |