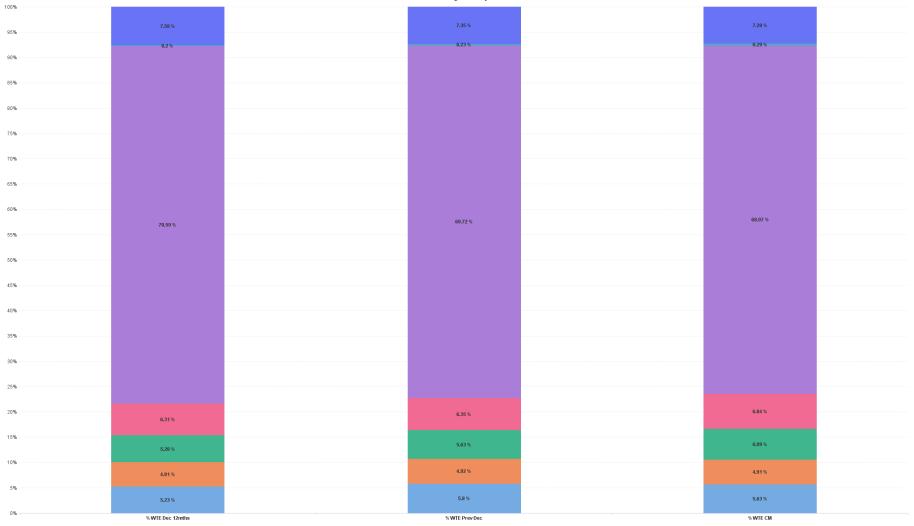

# **Employment Report by HSE/S38: NOV 2023**

| Administration NOV 2023  | WTE<br>DEC<br>2019 | WTE<br>DEC<br>2022 | WTE<br>OCT<br>2023 | WTE<br>NOV<br>2023 | WTE<br>change<br>since<br>DEC 2019 | % WTE<br>Change<br>since Dec<br>2019 | WTE<br>change<br>since<br>DEC 2022 | % WTE<br>Change<br>since Dec<br>2022 | WTE<br>change<br>since OCT<br>2023 | No.<br>NOV<br>2023 |
|--------------------------|--------------------|--------------------|--------------------|--------------------|------------------------------------|--------------------------------------|------------------------------------|--------------------------------------|------------------------------------|--------------------|
| Overall                  | 4,146              | 5,222              | 5,537              | 5,589              | +1,442                             | +34.8%                               | +367                               | +7.0%                                | +52                                | 6,124              |
| Health Service Executive | 3,835              | 4,890              | 5,159              | 5,207              | +1,372                             | +35.8%                               | +316                               | +6.5%                                | +48                                | 5,706              |
| Section 38 Hospitals     | 311                | 332                | 378                | 382                | +71                                | +22.7%                               | +50                                | +15.1%                               | +4                                 | 418                |