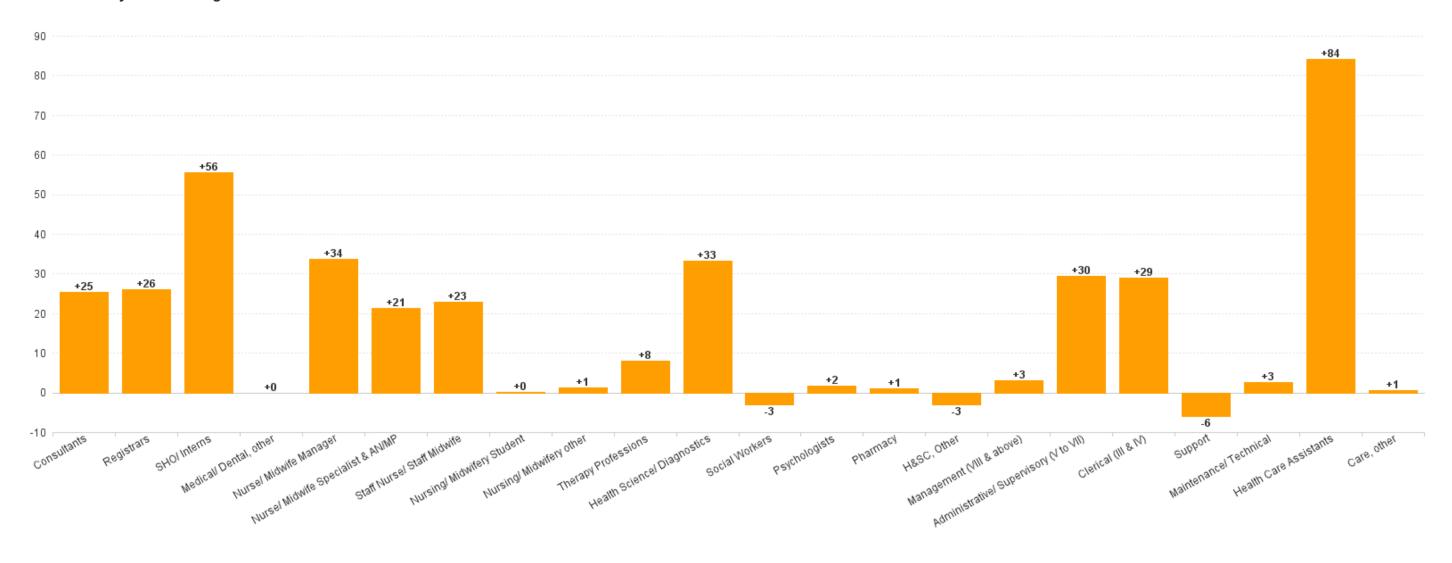

## WTE Change by Staff Category

■ WTE change since DEC 2019 ■ WTE change since DEC 2021 ■ WTE change since DEC 2022 ■ WTE change since NOV 2022

## **Employment by Staff Group NOV 2023**

| Employment by Staff Group NOV 2023       | WTE<br>DEC<br>2019 | WTE<br>DEC<br>2022 | WTE<br>OCT<br>2023 | WTE<br>NOV<br>2023 | WTE<br>change<br>since<br>DEC 2019 | % WTE<br>Change<br>since Dec<br>2019 | WTE<br>change<br>since<br>DEC 2022 | % WTE<br>Change<br>since Dec<br>2022 | WTE<br>change<br>since<br>OCT 2023 | No.<br>NOV<br>2023 |
|------------------------------------------|--------------------|--------------------|--------------------|--------------------|------------------------------------|--------------------------------------|------------------------------------|--------------------------------------|------------------------------------|--------------------|
| Overall                                  | 4,146              | 5,222              | 5,537              | 5,589              | +1,442                             | +34.8%                               | +367                               | +7.0%                                | +52                                | 6,124              |
| Consultants                              | 165                | 198                | 220                | 224                | +58                                | +35.4%                               | +25                                | +12.8%                               | +4                                 | 237                |
| Registrars                               | 190                | 236                | 263                | 262                | +72                                | +37.7%                               | +26                                | +11.0%                               | -1                                 | 270                |
| SHO/ Interns                             | 197                | 252                | 308                | 308                | +111                               | +56.5%                               | +56                                | +22.0%                               | +0                                 | 310                |
| Medical/ Dental, other                   | 1                  | 1                  | 1                  | 1                  | +0                                 | +4.9%                                | +0                                 | +0.0%                                | +0                                 | 2                  |
| Medical & Dental                         | 553                | 687                | 791                | 794                | +241                               | +43.6%                               | +107                               | +15.6%                               | +3                                 | 819                |
| Nurse/ Midwife Manager                   | 325                | 430                | 456                | 464                | +138                               | +42.6%                               | +34                                | +7.8%                                | +7                                 | 496                |
| Nurse/ Midwife Specialist & AN/MP        | 76                 | 121                | 139                | 143                | +67                                | +87.8%                               | +21                                | +17.6%                               | +3                                 | 152                |
| Staff Nurse/ Staff Midwife               | 1,226              | 1,471              | 1,470              | 1,494              | +268                               | +21.9%                               | +23                                | +1.5%                                | +25                                | 1,702              |
| Nursingl Midwifery awaiting registration |                    | 2                  | 1                  | 2                  | +2                                 |                                      | +0                                 | +1.0%                                | +1                                 | 2                  |
| Post-registration Nurse/ Midwife Student | 16                 | 2                  | 1                  | 2                  | -14                                | -90.1%                               | -0                                 | -20.7%                               | +0                                 | 6                  |
| Pre-registration Nursel Midwife Intern   | 3                  | 1                  | 4                  | 1                  | -2                                 | -68.3%                               | +0                                 | +86.8%                               | -3                                 | 2                  |
| Nursing/ Midwifery Student               | 19                 | 4                  | 6                  | 5                  | -14                                | -75.9%                               | +0                                 | +1.6%                                | -1                                 | 10                 |
| Nursing/ Midwifery other                 | 11                 | 13                 | 14                 | 14                 | +3                                 | +31.8%                               | +1                                 | +9.7%                                | +0                                 | 16                 |
| Nursing & Midwifery                      | 1,657              | 2,040              | 2,085              | 2,119              | +462                               | +27.9%                               | +79                                | +3.9%                                | +34                                | 2,376              |
| Therapy Professions                      | 84                 | 120                | 124                | 128                | +43                                | +51.6%                               | +8                                 | +6.7%                                | +4                                 | 144                |
| Health Science/ Diagnostics              | 252                | 261                | 295                | 294                | +42                                | +16.5%                               | +33                                | +12.8%                               | -1                                 | 321                |
| Social Workers                           | 11                 | 13                 | 8                  | 10                 | -1                                 | -13.4%                               | -3                                 | -23.7%                               | +2                                 | 11                 |
| Psychologists                            | 3                  | 5                  | 6                  | 7                  | +4                                 | +129.4%                              | +2                                 | +33.9%                               | +0                                 | 9                  |
| Pharmacy                                 | 45                 | 61                 | 60                 | 62                 | +17                                | +38.7%                               | +1                                 | +1.9%                                | +2                                 | 74                 |
| H&SC, Other                              | 7                  | 12                 | 9                  | 9                  | +1                                 | +17.1%                               | -3                                 | -26.1%                               | -0                                 | 9                  |
| Health & Social Care Professionals       | 403                | 471                | 502                | 509                | +106                               | +26.3%                               | +38                                | +8.1%                                | +6                                 | 568                |
| Management (VIII & above)                | 36                 | 46                 | 49                 | 49                 | +13                                | +35.9%                               | +3                                 | +6.6%                                | -0                                 | 49                 |
| Administrative/ Supervisory (V to VII)   | 103                | 213                | 242                | 243                | +140                               | +136.1%                              | +30                                | +13.8%                               | +0                                 | 253                |
| Clerical (III & IV)                      | 485                | 573                | 594                | 602                | +116                               | +24.0%                               | +29                                | +5.0%                                | +8                                 | 656                |
| Management & Administrative              | 624                | 832                | 885                | 893                | +269                               | +43.2%                               | +61                                | +7.4%                                | +8                                 | 958                |
| Support                                  | 286                | 726                | 730                | 720                | +434                               | +151.4%                              | -6                                 | -0.8%                                | -10                                | 799                |
| Maintenance/ Technical                   | 39                 | 37                 | 39                 | 40                 | +1                                 | +3.4%                                | +3                                 | +6.8%                                | +1                                 | 40                 |
| General Support                          | 325                | 764                | 769                | 760                | +435                               | +133.9%                              | -4                                 | -0.5%                                | -9                                 | 839                |
| Health Care Assistants                   | 577                | 422                | 497                | 506                | -71                                | -12.3%                               | +84                                | +19.9%                               | +9                                 | 555                |
| Care, other                              | 8                  | 6                  | 7                  | 7                  | -1                                 | -9.5%                                | +1                                 | +9.1%                                | +0                                 | 9                  |
| Patient & Client Care                    | 585                | 429                | 503                | 513                | -72                                | -12.2%                               | +85                                | +19.7%                               | +10                                | 564                |