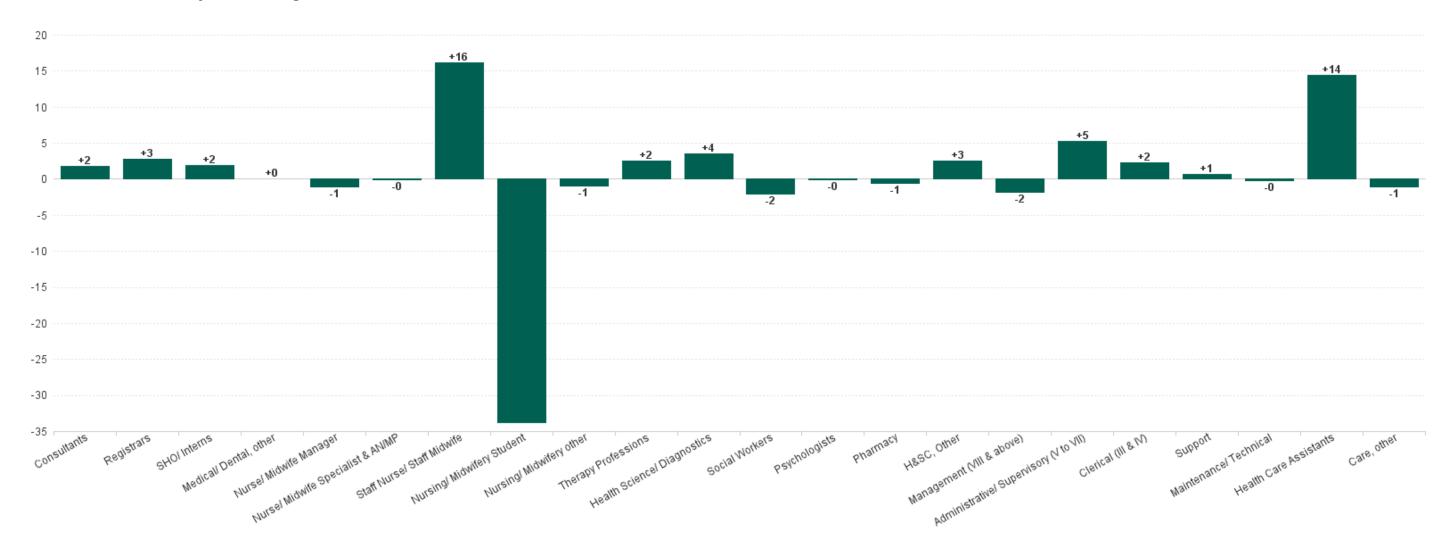

## **Employment by Staff Group OCT 2023**

| Employment by Staff Group OCT 2023       | WTE<br>DEC<br>2019 | WTE<br>DEC<br>2022 | WTE<br>SEP<br>2023 | WTE<br>OCT<br>2023 | WTE<br>change<br>since<br>DEC 2019 | % WTE<br>Change<br>since Dec<br>2019 | WTE<br>change<br>since<br>DEC 2022 | % WTE<br>Change<br>since Dec<br>2022 | WTE<br>change<br>since<br>SEP 2023 | No.<br>OCT<br>2023 |
|------------------------------------------|--------------------|--------------------|--------------------|--------------------|------------------------------------|--------------------------------------|------------------------------------|--------------------------------------|------------------------------------|--------------------|
| Overall                                  | 4,146              | 5,222              | 5,524              | 5,537              | +1,390                             | +33.5%                               | +315                               | +6.0%                                | +12                                | 6,051              |
| Consultants                              | 165                | 198                | 218                | 220                | +55                                | +33.1%                               | +22                                | +10.9%                               | +2                                 | 235                |
| Registrars                               | 190                | 236                | 260                | 263                | +73                                | +38.1%                               | +27                                | +11.4%                               | +3                                 | 268                |
| SHO/ Interns                             | 197                | 252                | 306                | 308                | +111                               | +56.5%                               | +56                                | +22.0%                               | +2                                 | 319                |
| Medical/ Dental, other                   | 1                  | 1                  | 1                  | 1                  | +0                                 | +4.9%                                | +0                                 | +0.0%                                | +0                                 | 2                  |
| Medical & Dental                         | 553                | 687                | 785                | 791                | +238                               | +43.1%                               | +104                               | +15.1%                               | +7                                 | 824                |
| Nurse/ Midwife Manager                   | 325                | 430                | 457                | 456                | +131                               | +40.3%                               | +26                                | +6.1%                                | -1                                 | 486                |
| Nurse/ Midwife Specialist & AN/MP        | 76                 | 121                | 139                | 139                | +63                                | +83.7%                               | +18                                | +15.0%                               | -0                                 | 149                |
| Staff Nurse/ Staff Midwife               | 1,226              | 1,471              | 1,453              | 1,470              | +244                               | +19.9%                               | -2                                 | -0.1%                                | +16                                | 1,660              |
| Nursing/ Midwifery awaiting registration |                    | 2                  |                    | 1                  | +1                                 |                                      | -1                                 | -49.5%                               | +1                                 | 1                  |
| Post-registration Nurse/ Midwife Student | 16                 | 2                  | 10                 | 1                  | -15                                | -92.0%                               | -1                                 | -36.4%                               | -8                                 | 5                  |
| Pre-registration Nursel Midwife Intern   | 3                  | 1                  | 30                 | 4                  | +0                                 | +12.5%                               | +3                                 | +562.3%                              | -26                                | 18                 |
| Nursing/ Midwifery Student               | 19                 | 4                  | 39                 | 6                  | -13                                | -69.5%                               | +1                                 | +28.5%                               | -34                                | 24                 |
| Nursing/ Midwifery other                 | 11                 | 13                 | 15                 | 14                 | +3                                 | +30.6%                               | +1                                 | +8.7%                                | -1                                 | 16                 |
| Nursing & Midwifery                      | 1,657              | 2,040              | 2,105              | 2,085              | +428                               | +25.8%                               | +45                                | +2.2%                                | -20                                | 2,335              |
| Therapy Professions                      | 84                 | 120                | 121                | 124                | +40                                | +47.0%                               | +4                                 | +3.5%                                | +2                                 | 139                |
| Health Science/ Diagnostics              | 252                | 261                | 292                | 295                | +43                                | +17.0%                               | +35                                | +13.3%                               | +4                                 | 324                |
| Social Workers                           | 11                 | 13                 | 10                 | 8                  | -3                                 | -30.1%                               | -5                                 | -38.4%                               | -2                                 | 8                  |
| Psychologists                            | 3                  | 5                  | 7                  | 6                  | +3                                 | +117.6%                              | +1                                 | +27.0%                               | -0                                 | 8                  |
| Pharmacy                                 | 45                 | 61                 | 61                 | 60                 | +16                                | +34.6%                               | -1                                 | -1.1%                                | -1                                 | 71                 |
| H&SC, Other                              | 7                  | 12                 | 6                  | 9                  | +1                                 | +18.1%                               | -3                                 | -25.4%                               | +3                                 | 9                  |
| Health & Social Care Professionals       | 403                | 471                | 496                | 502                | +100                               | +24.7%                               | +32                                | +6.7%                                | +6                                 | 559                |
| Management (VIII & above)                | 36                 | 46                 | 51                 | 49                 | +13                                | +36.5%                               | +3                                 | +7.0%                                | -2                                 | 49                 |
| Administrative/ Supervisory (V to VII)   | 103                | 213                | 237                | 242                | +140                               | +135.9%                              | +29                                | +13.8%                               | +5                                 | 252                |
| Clerical (III & IV)                      | 485                | 573                | 592                | 594                | +109                               | +22.4%                               | +21                                | +3.7%                                | +2                                 | 642                |
| Management & Administrative              | 624                | 832                | 879                | 885                | +261                               | +41.9%                               | +53                                | +6.4%                                | +6                                 | 943                |
| Support                                  | 286                | 726                | 730                | 730                | +444                               | +155.0%                              | +4                                 | +0.6%                                | +1                                 | 799                |
| Maintenance/ Technical                   | 39                 | 37                 | 39                 | 39                 | +0                                 | +1.1%                                | +2                                 | +4.4%                                | -0                                 | 41                 |
| General Support                          | 325                | 764                | 769                | 769                | +444                               | +136.7%                              | +6                                 | +0.7%                                | +0                                 | 840                |
| Health Care Assistants                   | 577                | 422                | 482                | 497                | -80                                | -13.9%                               | +75                                | +17.7%                               | +14                                | 540                |
| Care, other                              | 8                  | 6                  | 8                  | 7                  | -1                                 | -14.4%                               | +0                                 | +3.3%                                | -1                                 | 10                 |
| Patient & Client Care                    | 585                | 429                | 490                | 503                | -81                                | -13.9%                               | +75                                | +17.5%                               | +13                                | 550                |

## **Employment Report by Grade Group: OCT 2023**