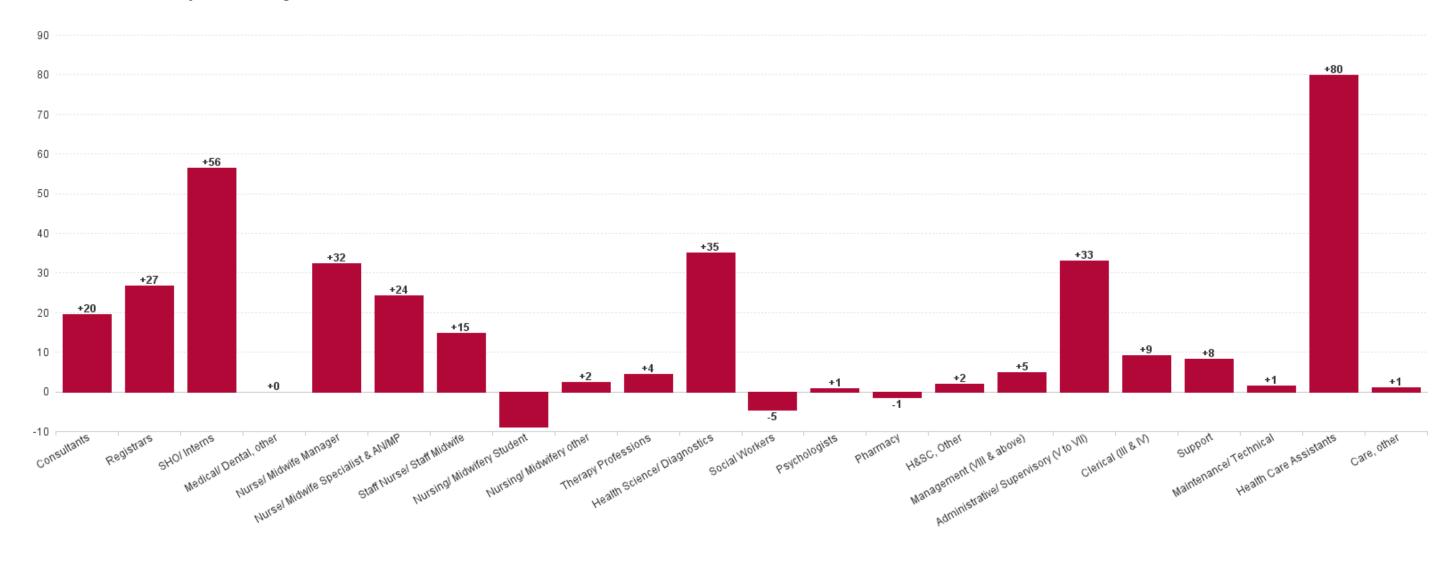

## WTE Change by Staff Category

■ WTE change since DEC 2019 ■ WTE change since DEC 2021 ■ WTE change since DEC 2022 ■ WTE change since OCT 2022

## **Employment by Staff Group OCT 2023**

| Employment by Staff Group OCT 2023       | WTE<br>DEC<br>2019 | WTE<br>DEC<br>2022 | WTE<br>SEP<br>2023 | WTE<br>OCT<br>2023 | WTE<br>change<br>since<br>DEC 2019 | % WTE<br>Change<br>since Dec<br>2019 | WTE<br>change<br>since<br>DEC 2022 | % WTE<br>Change<br>since Dec<br>2022 | WTE<br>change<br>since<br>SEP 2023 | No.<br>OCT<br>2023 |
|------------------------------------------|--------------------|--------------------|--------------------|--------------------|------------------------------------|--------------------------------------|------------------------------------|--------------------------------------|------------------------------------|--------------------|
| Overall                                  | 4,146              | 5,222              | 5,524              | 5,537              | +1,390                             | +33.5%                               | +315                               | +6.0%                                | +12                                | 6,051              |
| Consultants                              | 165                | 198                | 218                | 220                | +55                                | +33.1%                               | +22                                | +10.9%                               | +2                                 | 235                |
| Registrars                               | 190                | 236                | 260                | 263                | +73                                | +38.1%                               | +27                                | +11.4%                               | +3                                 | 268                |
| SHO/ Interns                             | 197                | 252                | 306                | 308                | +111                               | +56.5%                               | +56                                | +22.0%                               | +2                                 | 319                |
| Medical/ Dental, other                   | 1                  | 1                  | 1                  | 1                  | +0                                 | +4.9%                                | +0                                 | +0.0%                                | +0                                 | 2                  |
| Medical & Dental                         | 553                | 687                | 785                | 791                | +238                               | +43.1%                               | +104                               | +15.1%                               | +7                                 | 824                |
| Nurse/ Midwife Manager                   | 325                | 430                | 457                | 456                | +131                               | +40.3%                               | +26                                | +6.1%                                | -1                                 | 486                |
| Nurse/ Midwife Specialist & AN/MP        | 76                 | 121                | 139                | 139                | +63                                | +83.7%                               | +18                                | +15.0%                               | -0                                 | 149                |
| Staff Nurse/ Staff Midwife               | 1,226              | 1,471              | 1,453              | 1,470              | +244                               | +19.9%                               | -2                                 | -0.1%                                | +16                                | 1,660              |
| Nursing/ Midwifery awaiting registration |                    | 2                  |                    | 1                  | +1                                 |                                      | -1                                 | -49.5%                               | +1                                 | 1                  |
| Post-registration Nurse/ Midwife Student | 16                 | 2                  | 10                 | 1                  | -15                                | -92.0%                               | -1                                 | -36.4%                               | -8                                 | 5                  |
| Pre-registration Nursel Midwife Intern   | 3                  | 1                  | 30                 | 4                  | +0                                 | +12.5%                               | +3                                 | +562.3%                              | -26                                | 18                 |
| Nursing/ Midwifery Student               | 19                 | 4                  | 39                 | 6                  | -13                                | -69.5%                               | +1                                 | +28.5%                               | -34                                | 24                 |
| Nursing/ Midwifery other                 | 11                 | 13                 | 15                 | 14                 | +3                                 | +30.6%                               | +1                                 | +8.7%                                | -1                                 | 16                 |
| Nursing & Midwifery                      | 1,657              | 2,040              | 2,105              | 2,085              | +428                               | +25.8%                               | +45                                | +2.2%                                | -20                                | 2,335              |
| Therapy Professions                      | 84                 | 120                | 121                | 124                | +40                                | +47.0%                               | +4                                 | +3.5%                                | +2                                 | 139                |
| Health Science/ Diagnostics              | 252                | 261                | 292                | 295                | +43                                | +17.0%                               | +35                                | +13.3%                               | +4                                 | 324                |
| Social Workers                           | 11                 | 13                 | 10                 | 8                  | -3                                 | -30.1%                               | -5                                 | -38.4%                               | -2                                 | 8                  |
| Psychologists                            | 3                  | 5                  | 7                  | 6                  | +3                                 | +117.6%                              | +1                                 | +27.0%                               | -0                                 | 8                  |
| Pharmacy                                 | 45                 | 61                 | 61                 | 60                 | +16                                | +34.6%                               | -1                                 | -1.1%                                | -1                                 | 71                 |
| H&SC, Other                              | 7                  | 12                 | 6                  | 9                  | +1                                 | +18.1%                               | -3                                 | -25.4%                               | +3                                 | 9                  |
| Health & Social Care Professionals       | 403                | 471                | 496                | 502                | +100                               | +24.7%                               | +32                                | +6.7%                                | +6                                 | 559                |
| Management (VIII & above)                | 36                 | 46                 | 51                 | 49                 | +13                                | +36.5%                               | +3                                 | +7.0%                                | -2                                 | 49                 |
| Administrative/ Supervisory (V to VII)   | 103                | 213                | 237                | 242                | +140                               | +135.9%                              | +29                                | +13.8%                               | +5                                 | 252                |
| Clerical (III & IV)                      | 485                | 573                | 592                | 594                | +109                               | +22.4%                               | +21                                | +3.7%                                | +2                                 | 642                |
| Management & Administrative              | 624                | 832                | 879                | 885                | +261                               | +41.9%                               | +53                                | +6.4%                                | +6                                 | 943                |
| Support                                  | 286                | 726                | 730                | 730                | +444                               | +155.0%                              | +4                                 | +0.6%                                | +1                                 | 799                |
| Maintenance/ Technical                   | 39                 | 37                 | 39                 | 39                 | +0                                 | +1.1%                                | +2                                 | +4.4%                                | -0                                 | 41                 |
| General Support                          | 325                | 764                | 769                | 769                | +444                               | +136.7%                              | +6                                 | +0.7%                                | +0                                 | 840                |
| Health Care Assistants                   | 577                | 422                | 482                | 497                | -80                                | -13.9%                               | +75                                | +17.7%                               | +14                                | 540                |
| Care, other                              | 8                  | 6                  | 8                  | 7                  | -1                                 | -14.4%                               | +0                                 | +3.3%                                | -1                                 | 10                 |
| Patient & Client Care                    | 585                | 429                | 490                | 503                | -81                                | -13.9%                               | +75                                | +17.5%                               | +13                                | 550                |