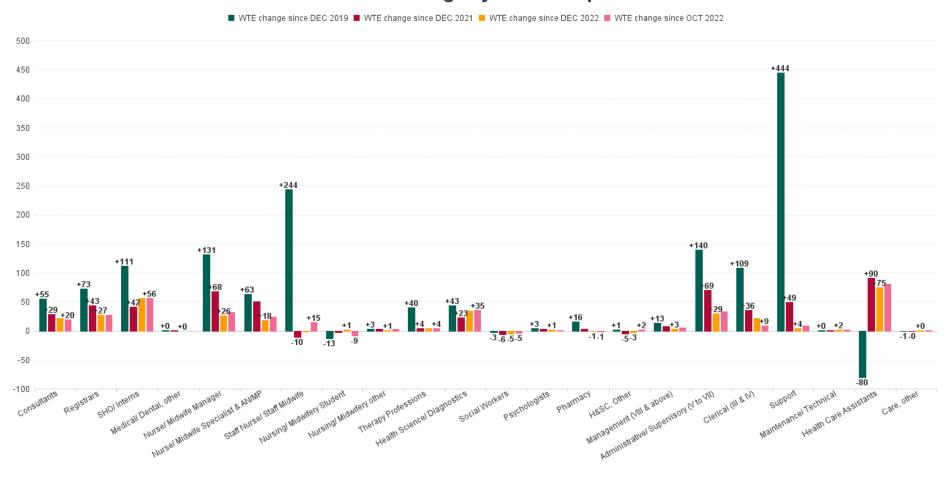

## **Employment by Staff Group OCT 2023**

| Employment by Staff Group OCT 2023       | WTE<br>DEC<br>2019 | WTE<br>DEC<br>2022 | WTE<br>SEP<br>2023 | WTE<br>OCT<br>2023 | WTE<br>change<br>since<br>DEC 2019 | % WTE<br>Change<br>since Dec<br>2019 | WTE<br>change<br>since<br>DEC 2022 | % WTE<br>Change<br>since Dec<br>2022 | WTE<br>change<br>since<br>SEP 2023 | No.<br>OCT<br>2023 |
|------------------------------------------|--------------------|--------------------|--------------------|--------------------|------------------------------------|--------------------------------------|------------------------------------|--------------------------------------|------------------------------------|--------------------|
| Overall                                  | 4,146              | 5,222              | 5,524              | 5,537              | +1,390                             | +33.5%                               | +315                               | +6.0%                                | +12                                | 6,051              |
| Consultants                              | 165                | 198                | 218                | 220                | +55                                | +33.1%                               | +22                                | +10.9%                               | +2                                 | 235                |
| Registrars                               | 190                | 236                | 260                | 263                | +73                                | +38.1%                               | +27                                | +11.4%                               | +3                                 | 268                |
| SHO/ Interns                             | 197                | 252                | 306                | 308                | +111                               | +56.5%                               | +56                                | +22.0%                               | +2                                 | 319                |
| Medical/ Dental, other                   | 1                  | 1                  | 1                  | 1                  | +0                                 | +4.9%                                | +0                                 | +0.0%                                | +0                                 | 2                  |
| Medical & Dental                         | 553                | 687                | 785                | 791                | +238                               | +43.1%                               | +104                               | +15.1%                               | +7                                 | 824                |
| Nurse/ Midwife Manager                   | 325                | 430                | 457                | 456                | +131                               | +40.3%                               | +26                                | +6.1%                                | -1                                 | 486                |
| Nurse/ Midwife Specialist & AN/MP        | 76                 | 121                | 139                | 139                | +63                                | +83.7%                               | +18                                | +15.0%                               | -0                                 | 149                |
| Staff Nurse/ Staff Midwife               | 1,226              | 1,471              | 1,453              | 1,470              | +244                               | +19.9%                               | -2                                 | -0.1%                                | +16                                | 1,660              |
| Nursing/ Midwifery awaiting registration |                    | 2                  |                    | 1                  | +1                                 |                                      | -1                                 | -49.5%                               | +1                                 | 1                  |
| Post-registration Nurse/ Midwife Student | 16                 | 2                  | 10                 | 1                  | -15                                | -92.0%                               | -1                                 | -36.4%                               | -8                                 | 5                  |
| Pre-registration Nursel Midwife Intern   | 3                  | 1                  | 30                 | 4                  | +0                                 | +12.5%                               | +3                                 | +562.3%                              | -26                                | 18                 |
| Nursing/ Midwifery Student               | 19                 | 4                  | 39                 | 6                  | -13                                | -69.5%                               | +1                                 | +28.5%                               | -34                                | 24                 |
| Nursing/ Midwifery other                 | 11                 | 13                 | 15                 | 14                 | +3                                 | +30.6%                               | +1                                 | +8.7%                                | -1                                 | 16                 |
| Nursing & Midwifery                      | 1,657              | 2,040              | 2,105              | 2,085              | +428                               | +25.8%                               | +45                                | +2.2%                                | -20                                | 2,335              |
| Therapy Professions                      | 84                 | 120                | 121                | 124                | +40                                | +47.0%                               | +4                                 | +3.5%                                | +2                                 | 139                |
| Health Science/ Diagnostics              | 252                | 261                | 292                | 295                | +43                                | +17.0%                               | +35                                | +13.3%                               | +4                                 | 324                |
| Social Workers                           | 11                 | 13                 | 10                 | 8                  | -3                                 | -30.1%                               | -5                                 | -38.4%                               | -2                                 | 8                  |
| Psychologists                            | 3                  | 5                  | 7                  | 6                  | +3                                 | +117.6%                              | +1                                 | +27.0%                               | -0                                 | 8                  |
| Pharmacy                                 | 45                 | 61                 | 61                 | 60                 | +16                                | +34.6%                               | -1                                 | -1.1%                                | -1                                 | 71                 |
| H&SC, Other                              | 7                  | 12                 | 6                  | 9                  | +1                                 | +18.1%                               | -3                                 | -25.4%                               | +3                                 | 9                  |
| Health & Social Care Professionals       | 403                | 471                | 496                | 502                | +100                               | +24.7%                               | +32                                | +6.7%                                | +6                                 | 559                |
| Management (VIII & above)                | 36                 | 46                 | 51                 | 49                 | +13                                | +36.5%                               | +3                                 | +7.0%                                | -2                                 | 49                 |
| Administrative/ Supervisory (V to VII)   | 103                | 213                | 237                | 242                | +140                               | +135.9%                              | +29                                | +13.8%                               | +5                                 | 252                |
| Clerical (III & IV)                      | 485                | 573                | 592                | 594                | +109                               | +22.4%                               | +21                                | +3.7%                                | +2                                 | 642                |
| Management & Administrative              | 624                | 832                | 879                | 885                | +261                               | +41.9%                               | +53                                | +6.4%                                | +6                                 | 943                |
| Support                                  | 286                | 726                | 730                | 730                | +444                               | +155.0%                              | +4                                 | +0.6%                                | +1                                 | 799                |
| Maintenance/ Technical                   | 39                 | 37                 | 39                 | 39                 | +0                                 | +1.1%                                | +2                                 | +4.4%                                | -0                                 | 41                 |
| General Support                          | 325                | 764                | 769                | 769                | +444                               | +136.7%                              | +6                                 | +0.7%                                | +0                                 | 840                |
| Health Care Assistants                   | 577                | 422                | 482                | 497                | -80                                | -13.9%                               | +75                                | +17.7%                               | +14                                | 540                |
| Care, other                              | 8                  | 6                  | 8                  | 7                  | -1                                 | -14.4%                               | +0                                 | +3.3%                                | -1                                 | 10                 |
| Patient & Client Care                    | 585                | 429                | 490                | 503                | -81                                | -13.9%                               | +75                                | +17.5%                               | +13                                | 550                |

## WTE Change by Staff Category

■ WTE change since DEC 2019 ■ WTE change since DEC 2021 ■ WTE change since DEC 2022 ■ WTE change since OCT 2022

## **Employment Report by Grade Group: OCT 2023**