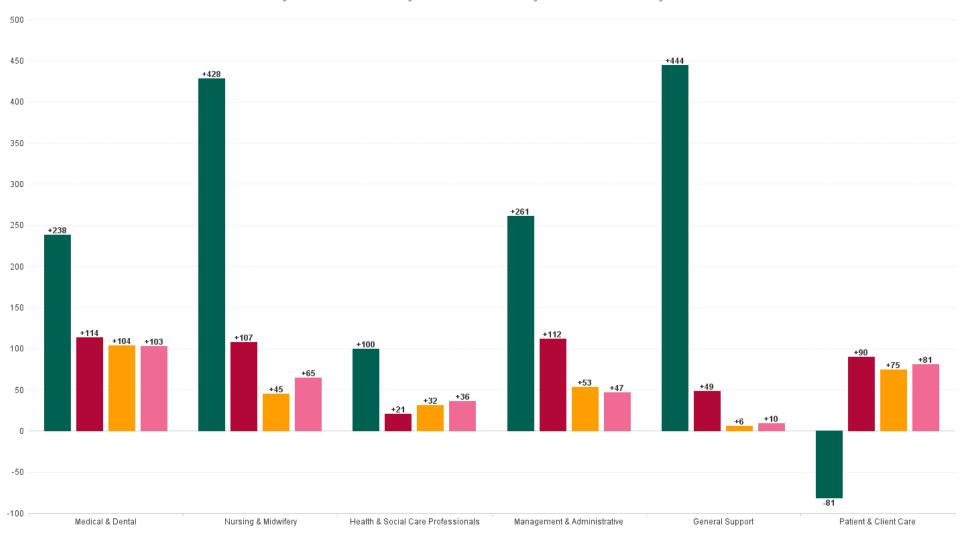

## **Employment by Staff Group OCT 2023**

| Employment by Staff Group OCT 2023       | WTE<br>DEC<br>2019 | WTE<br>DEC<br>2022 | WTE<br>SEP<br>2023 | WTE<br>OCT<br>2023 | WTE<br>change<br>since<br>DEC 2019 | % WTE<br>Change<br>since Dec<br>2019 | WTE<br>change<br>since<br>DEC 2022 | % WTE<br>Change<br>since Dec<br>2022 | WTE<br>change<br>since<br>SEP 2023 | No.<br>OCT<br>2023 |
|------------------------------------------|--------------------|--------------------|--------------------|--------------------|------------------------------------|--------------------------------------|------------------------------------|--------------------------------------|------------------------------------|--------------------|
| Overall                                  | 4,146              | 5,222              | 5,524              | 5,537              | +1,390                             | +33.5%                               | +315                               | +6.0%                                | +12                                | 6,051              |
| Consultants                              | 165                | 198                | 218                | 220                | +55                                | +33.1%                               | +22                                | +10.9%                               | +2                                 | 235                |
| Registrars                               | 190                | 236                | 260                | 263                | +73                                | +38.1%                               | +27                                | +11.4%                               | +3                                 | 268                |
| SHO/ Interns                             | 197                | 252                | 306                | 308                | +111                               | +56.5%                               | +56                                | +22.0%                               | +2                                 | 319                |
| Medical/ Dental, other                   | 1                  | 1                  | 1                  | 1                  | +0                                 | +4.9%                                | +0                                 | +0.0%                                | +0                                 | 2                  |
| Medical & Dental                         | 553                | 687                | 785                | 791                | +238                               | +43.1%                               | +104                               | +15.1%                               | +7                                 | 824                |
| Nurse/ Midwife Manager                   | 325                | 430                | 457                | 456                | +131                               | +40.3%                               | +26                                | +6.1%                                | -1                                 | 486                |
| Nurse/ Midwife Specialist & AN/MP        | 76                 | 121                | 139                | 139                | +63                                | +83.7%                               | +18                                | +15.0%                               | -0                                 | 149                |
| Staff Nurse/ Staff Midwife               | 1,226              | 1,471              | 1,453              | 1,470              | +244                               | +19.9%                               | -2                                 | -0.1%                                | +16                                | 1,660              |
| Nursing/ Midwifery awaiting registration |                    | 2                  |                    | 1                  | +1                                 |                                      | -1                                 | -49.5%                               | +1                                 | 1                  |
| Post-registration Nurse/ Midwife Student | 16                 | 2                  | 10                 | 1                  | -15                                | -92.0%                               | -1                                 | -36.4%                               | -8                                 | 5                  |
| Pre-registration Nursel Midwife Intern   | 3                  | 1                  | 30                 | 4                  | +0                                 | +12.5%                               | +3                                 | +562.3%                              | -26                                | 18                 |
| Nursing/ Midwifery Student               | 19                 | 4                  | 39                 | 6                  | -13                                | -69.5%                               | +1                                 | +28.5%                               | -34                                | 24                 |
| Nursing/ Midwifery other                 | 11                 | 13                 | 15                 | 14                 | +3                                 | +30.6%                               | +1                                 | +8.7%                                | -1                                 | 16                 |
| Nursing & Midwifery                      | 1,657              | 2,040              | 2,105              | 2,085              | +428                               | +25.8%                               | +45                                | +2.2%                                | -20                                | 2,335              |
| Therapy Professions                      | 84                 | 120                | 121                | 124                | +40                                | +47.0%                               | +4                                 | +3.5%                                | +2                                 | 139                |
| Health Science/ Diagnostics              | 252                | 261                | 292                | 295                | +43                                | +17.0%                               | +35                                | +13.3%                               | +4                                 | 324                |
| Social Workers                           | 11                 | 13                 | 10                 | 8                  | -3                                 | -30.1%                               | -5                                 | -38.4%                               | -2                                 | 8                  |
| Psychologists                            | 3                  | 5                  | 7                  | 6                  | +3                                 | +117.6%                              | +1                                 | +27.0%                               | -0                                 | 8                  |
| Pharmacy                                 | 45                 | 61                 | 61                 | 60                 | +16                                | +34.6%                               | -1                                 | -1.1%                                | -1                                 | 71                 |
| H&SC, Other                              | 7                  | 12                 | 6                  | 9                  | +1                                 | +18.1%                               | -3                                 | -25.4%                               | +3                                 | 9                  |
| Health & Social Care Professionals       | 403                | 471                | 496                | 502                | +100                               | +24.7%                               | +32                                | +6.7%                                | +6                                 | 559                |
| Management (VIII & above)                | 36                 | 46                 | 51                 | 49                 | +13                                | +36.5%                               | +3                                 | +7.0%                                | -2                                 | 49                 |
| Administrative/ Supervisory (V to VII)   | 103                | 213                | 237                | 242                | +140                               | +135.9%                              | +29                                | +13.8%                               | +5                                 | 252                |
| Clerical (III & IV)                      | 485                | 573                | 592                | 594                | +109                               | +22.4%                               | +21                                | +3.7%                                | +2                                 | 642                |
| Management & Administrative              | 624                | 832                | 879                | 885                | +261                               | +41.9%                               | +53                                | +6.4%                                | +6                                 | 943                |
| Support                                  | 286                | 726                | 730                | 730                | +444                               | +155.0%                              | +4                                 | +0.6%                                | +1                                 | 799                |
| Maintenance/ Technical                   | 39                 | 37                 | 39                 | 39                 | +0                                 | +1.1%                                | +2                                 | +4.4%                                | -0                                 | 41                 |
| General Support                          | 325                | 764                | 769                | 769                | +444                               | +136.7%                              | +6                                 | +0.7%                                | +0                                 | 840                |
| Health Care Assistants                   | 577                | 422                | 482                | 497                | -80                                | -13.9%                               | +75                                | +17.7%                               | +14                                | 540                |
| Care, other                              | 8                  | 6                  | 8                  | 7                  | -1                                 | -14.4%                               | +0                                 | +3.3%                                | -1                                 | 10                 |
| Patient & Client Care                    | 585                | 429                | 490                | 503                | -81                                | -13.9%                               | +75                                | +17.5%                               | +13                                | 550                |

## WTE Change by Staff Category

■ WTE change since DEC 2019 ■ WTE change since DEC 2021 ■ WTE change since DEC 2022 ■ WTE change since OCT 2022