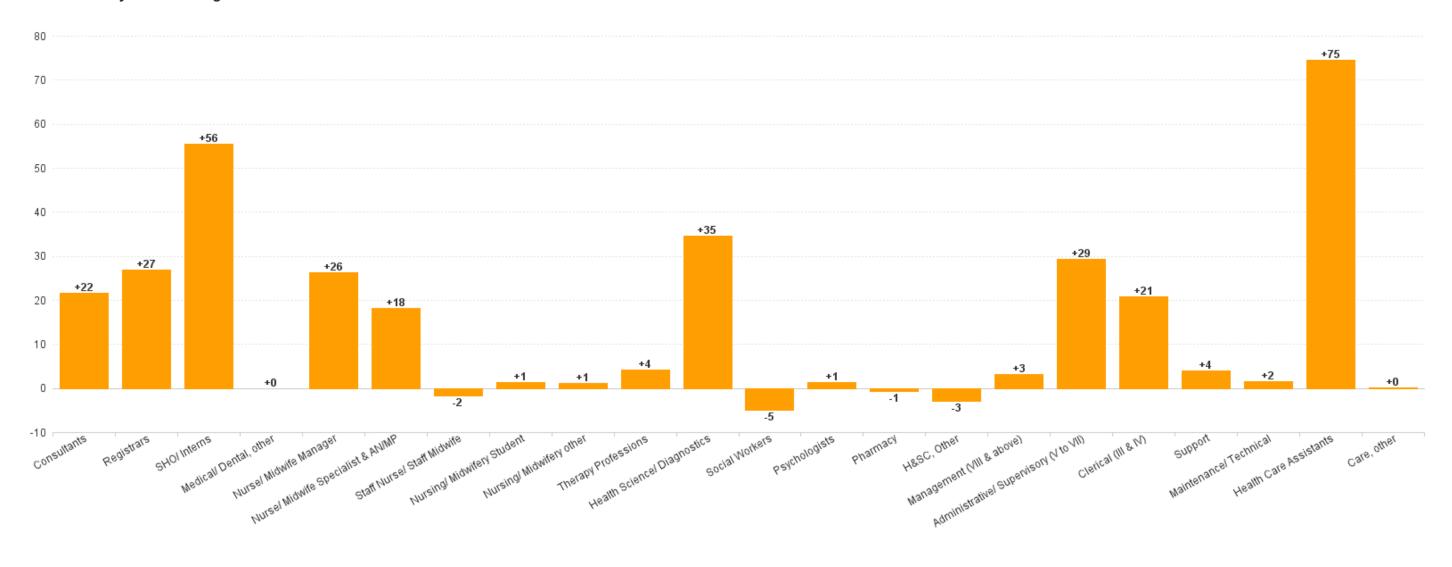

## WTE Change by Staff Category

■ WTE change since DEC 2019 ■ WTE change since DEC 2021 ■ WTE change since DEC 2022 ■ WTE change since OCT 2022

## **Employment by Staff Group OCT 2023**

| Employment by Staff Group OCT 2023       | WTE<br>DEC<br>2019 | WTE<br>DEC<br>2022 | WTE<br>SEP<br>2023 | WTE<br>OCT<br>2023 | WTE<br>change<br>since<br>DEC 2019 | % WTE<br>Change<br>since Dec<br>2019 | WTE<br>change<br>since<br>DEC 2022 | % WTE<br>Change<br>since Dec<br>2022 | WTE<br>change<br>since<br>SEP 2023 | No.<br>OCT<br>2023 |
|------------------------------------------|--------------------|--------------------|--------------------|--------------------|------------------------------------|--------------------------------------|------------------------------------|--------------------------------------|------------------------------------|--------------------|
| Overall                                  | 4,146              | 5,222              | 5,524              | 5,537              | +1,390                             | +33.5%                               | +315                               | +6.0%                                | +12                                | 6,051              |
| Consultants                              | 165                | 198                | 218                | 220                | +55                                | +33.1%                               | +22                                | +10.9%                               | +2                                 | 235                |
| Registrars                               | 190                | 236                | 260                | 263                | +73                                | +38.1%                               | +27                                | +11.4%                               | +3                                 | 268                |
| SHO/ Interns                             | 197                | 252                | 306                | 308                | +111                               | +56.5%                               | +56                                | +22.0%                               | +2                                 | 319                |
| Medical/ Dental, other                   | 1                  | 1                  | 1                  | 1                  | +0                                 | +4.9%                                | +0                                 | +0.0%                                | +0                                 | 2                  |
| Medical & Dental                         | 553                | 687                | 785                | 791                | +238                               | +43.1%                               | +104                               | +15.1%                               | +7                                 | 824                |
| Nurse/ Midwife Manager                   | 325                | 430                | 457                | 456                | +131                               | +40.3%                               | +26                                | +6.1%                                | -1                                 | 486                |
| Nurse/ Midwife Specialist & AN/MP        | 76                 | 121                | 139                | 139                | +63                                | +83.7%                               | +18                                | +15.0%                               | -0                                 | 149                |
| Staff Nurse/ Staff Midwife               | 1,226              | 1,471              | 1,453              | 1,470              | +244                               | +19.9%                               | -2                                 | -0.1%                                | +16                                | 1,660              |
| Nursing/ Midwifery awaiting registration |                    | 2                  |                    | 1                  | +1                                 |                                      | -1                                 | -49.5%                               | +1                                 | 1                  |
| Post-registration Nurse/ Midwife Student | 16                 | 2                  | 10                 | 1                  | -15                                | -92.0%                               | -1                                 | -36.4%                               | -8                                 | 5                  |
| Pre-registration Nursel Midwife Intern   | 3                  | 1                  | 30                 | 4                  | +0                                 | +12.5%                               | +3                                 | +562.3%                              | -26                                | 18                 |
| Nursing/ Midwifery Student               | 19                 | 4                  | 39                 | 6                  | -13                                | -69.5%                               | +1                                 | +28.5%                               | -34                                | 24                 |
| Nursing/ Midwifery other                 | 11                 | 13                 | 15                 | 14                 | +3                                 | +30.6%                               | +1                                 | +8.7%                                | -1                                 | 16                 |
| Nursing & Midwifery                      | 1,657              | 2,040              | 2,105              | 2,085              | +428                               | +25.8%                               | +45                                | +2.2%                                | -20                                | 2,335              |
| Therapy Professions                      | 84                 | 120                | 121                | 124                | +40                                | +47.0%                               | +4                                 | +3.5%                                | +2                                 | 139                |
| Health Science/ Diagnostics              | 252                | 261                | 292                | 295                | +43                                | +17.0%                               | +35                                | +13.3%                               | +4                                 | 324                |
| Social Workers                           | 11                 | 13                 | 10                 | 8                  | -3                                 | -30.1%                               | -5                                 | -38.4%                               | -2                                 | 8                  |
| Psychologists                            | 3                  | 5                  | 7                  | 6                  | +3                                 | +117.6%                              | +1                                 | +27.0%                               | -0                                 | 8                  |
| Pharmacy                                 | 45                 | 61                 | 61                 | 60                 | +16                                | +34.6%                               | -1                                 | -1.1%                                | -1                                 | 71                 |
| H&SC, Other                              | 7                  | 12                 | 6                  | 9                  | +1                                 | +18.1%                               | -3                                 | -25.4%                               | +3                                 | 9                  |
| Health & Social Care Professionals       | 403                | 471                | 496                | 502                | +100                               | +24.7%                               | +32                                | +6.7%                                | +6                                 | 559                |
| Management (VIII & above)                | 36                 | 46                 | 51                 | 49                 | +13                                | +36.5%                               | +3                                 | +7.0%                                | -2                                 | 49                 |
| Administrative/ Supervisory (V to VII)   | 103                | 213                | 237                | 242                | +140                               | +135.9%                              | +29                                | +13.8%                               | +5                                 | 252                |
| Clerical (III & IV)                      | 485                | 573                | 592                | 594                | +109                               | +22.4%                               | +21                                | +3.7%                                | +2                                 | 642                |
| Management & Administrative              | 624                | 832                | 879                | 885                | +261                               | +41.9%                               | +53                                | +6.4%                                | +6                                 | 943                |
| Support                                  | 286                | 726                | 730                | 730                | +444                               | +155.0%                              | +4                                 | +0.6%                                | +1                                 | 799                |
| Maintenance/ Technical                   | 39                 | 37                 | 39                 | 39                 | +0                                 | +1.1%                                | +2                                 | +4.4%                                | -0                                 | 41                 |
| General Support                          | 325                | 764                | 769                | 769                | +444                               | +136.7%                              | +6                                 | +0.7%                                | +0                                 | 840                |
| Health Care Assistants                   | 577                | 422                | 482                | 497                | -80                                | -13.9%                               | +75                                | +17.7%                               | +14                                | 540                |
| Care, other                              | 8                  | 6                  | 8                  | 7                  | -1                                 | -14.4%                               | +0                                 | +3.3%                                | -1                                 | 10                 |
| Patient & Client Care                    | 585                | 429                | 490                | 503                | -81                                | -13.9%                               | +75                                | +17.5%                               | +13                                | 550                |