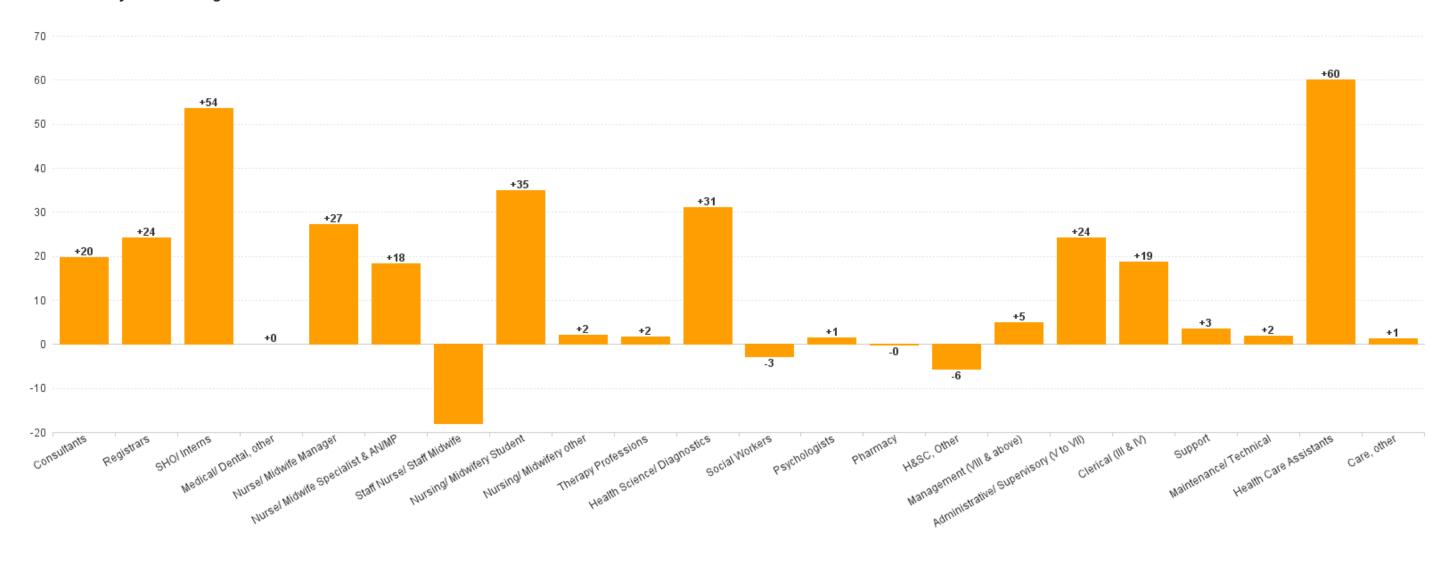

## **Employment by Staff Group SEP 2023**

| Employment by Staff Group SEP 2023       | WTE<br>DEC<br>2019 | WTE<br>DEC<br>2022 | WTE<br>AUG<br>2023 | WTE<br>SEP<br>2023 | WTE<br>change<br>since<br>DEC 2019 | % WTE<br>Change<br>since Dec<br>2019 | WTE<br>change<br>since<br>DEC 2022 | % WTE<br>Change<br>since Dec<br>2022 | WTE<br>change<br>since<br>AUG 2023 | No.<br>SEP<br>2023 |
|------------------------------------------|--------------------|--------------------|--------------------|--------------------|------------------------------------|--------------------------------------|------------------------------------|--------------------------------------|------------------------------------|--------------------|
| Overall                                  | 4,146              | 5,222              | 5,470              | 5,524              | +1,378                             | +33.2%                               | +302                               | +5.8%                                | +54                                | 6,073              |
| Consultants                              | 165                | 198                | 219                | 218                | +53                                | +32.0%                               | +20                                | +10.0%                               | -1                                 | 236                |
| Registrars                               | 190                | 236                | 251                | 260                | +70                                | +36.7%                               | +24                                | +10.2%                               | +10                                | 270                |
| SHO/ Interns                             | 197                | 252                | 289                | 306                | +109                               | +55.5%                               | +54                                | +21.2%                               | +17                                | 311                |
| Medical/ Dental, other                   | 1                  | 1                  | 1                  | 1                  | +0                                 | +4.9%                                | +0                                 | +0.0%                                | +0                                 | 2                  |
| Medical & Dental                         | 553                | 687                | 760                | 785                | +232                               | +41.9%                               | +98                                | +14.2%                               | +25                                | 819                |
| Nurse/ Midwife Manager                   | 325                | 430                | 456                | 457                | +132                               | +40.6%                               | +27                                | +6.3%                                | +1                                 | 487                |
| Nurse/ Midwife Specialist & AN/MP        | 76                 | 121                | 137                | 139                | +64                                | +83.8%                               | +18                                | +15.0%                               | +3                                 | 149                |
| Staff Nurse/ Staff Midwife               | 1,226              | 1,471              | 1,443              | 1,453              | +227                               | +18.5%                               | -18                                | -1.2%                                | +11                                | 1,653              |
| Nursing/ Midwifery awaiting registration |                    | 2                  |                    |                    |                                    |                                      | -2                                 | -100.0%                              |                                    |                    |
| Post-registration Nursel Midwife Student | 16                 | 2                  | 9                  | 10                 | -6                                 | -39.9%                               | +8                                 | +379.8%                              | +0                                 | 18                 |
| Pre-registration Nursel Midwife Intern   | 3                  | 1                  | 31                 | 30                 | +27                                | +861.2%                              | +29                                | +5,558.5%                            | -1                                 | 60                 |
| Nursing/ Midwifery Student               | 19                 | 4                  | 40                 | 39                 | +21                                | +108.6%                              | +35                                | +779.5%                              | -0                                 | 78                 |
| Nursing/ Midwifery other                 | 11                 | 13                 | 15                 | 15                 | +4                                 | +38.7%                               | +2                                 | +15.5%                               | -0                                 | 17                 |
| Nursing & Midwifery                      | 1,657              | 2,040              | 2,091              | 2,105              | +448                               | +27.0%                               | +65                                | +3.2%                                | +14                                | 2,384              |
| Therapy Professions                      | 84                 | 120                | 120                | 121                | +37                                | +44.1%                               | +2                                 | +1.5%                                | +2                                 | 138                |
| Health Science/ Diagnostics              | 252                | 261                | 287                | 292                | +39                                | +15.6%                               | +31                                | +11.9%                               | +5                                 | 318                |
| Social Workers                           | 11                 | 13                 | 11                 | 10                 | -1                                 | -11.8%                               | -3                                 | -22.3%                               | -1                                 | 11                 |
| Psychologists                            | 3                  | 5                  | 5                  | 7                  | +4                                 | +119.9%                              | +1                                 | +28.4%                               | +1                                 | 8                  |
| Pharmacy                                 | 45                 | 61                 | 59                 | 61                 | +16                                | +35.9%                               | -0                                 | -0.2%                                | +2                                 | 72                 |
| H&SC, Other                              | 7                  | 12                 | 6                  | 6                  | -1                                 | -16.6%                               | -6                                 | -47.4%                               | +0                                 | 7                  |
| Health & Social Care Professionals       | 403                | 471                | 488                | 496                | +94                                | +23.3%                               | +26                                | +5.5%                                | +8                                 | 554                |
| Management (VIII & above)                | 36                 | 46                 | 51                 | 51                 | +15                                | +41.5%                               | +5                                 | +11.0%                               | -1                                 | 51                 |
| Administrative/ Supervisory (V to VII)   | 103                | 213                | 233                | 237                | +134                               | +130.8%                              | +24                                | +11.3%                               | +4                                 | 248                |
| Clerical (III & IV)                      | 485                | 573                | 590                | 592                | +106                               | +21.9%                               | +19                                | +3.3%                                | +2                                 | 646                |
| Management & Administrative              | 624                | 832                | 874                | 879                | +256                               | +41.0%                               | +48                                | +5.7%                                | +5                                 | 945                |
| Support                                  | 286                | 726                | 740                | 730                | +443                               | +154.8%                              | +3                                 | +0.5%                                | -11                                | 797                |
| Maintenance/ Technical                   | 39                 | 37                 | 40                 | 39                 | +1                                 | +1.7%                                | +2                                 | +5.0%                                | -0                                 | 40                 |
| General Support                          | 325                | 764                | 780                | 769                | +444                               | +136.6%                              | +5                                 | +0.7%                                | -11                                | 837                |
| Health Care Assistants                   | 577                | 422                | 470                | 482                | -95                                | -16.4%                               | +60                                | +14.2%                               | +12                                | 523                |
| Care, other                              | 8                  | 6                  | 7                  | 8                  | -0                                 | -1.0%                                | +1                                 | +19.4%                               | +1                                 | 11                 |
| Patient & Client Care                    | 585                | 429                | 477                | 490                | -95                                | -16.2%                               | +61                                | +14.3%                               | +13                                | 534                |

# WTE Change by Staff Category

■ WTE change since DEC 2019 ■ WTE change since DEC 2021 ■ WTE change since DEC 2022 ■ WTE change since SEP 2022