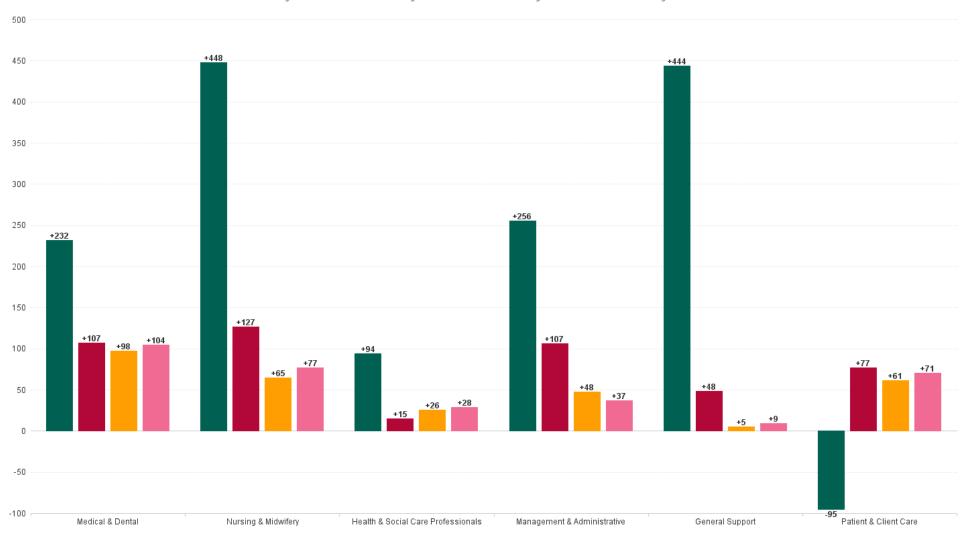

## **Employment by Staff Group SEP 2023**

| Employment by Staff Group SEP 2023       | WTE<br>DEC<br>2019 | WTE<br>DEC<br>2022 | WTE<br>AUG<br>2023 | WTE<br>SEP<br>2023 | WTE<br>change<br>since<br>DEC 2019 | % WTE<br>Change<br>since Dec<br>2019 | WTE<br>change<br>since<br>DEC 2022 | % WTE<br>Change<br>since Dec<br>2022 | WTE<br>change<br>since<br>AUG 2023 | No.<br>SEP<br>2023 |
|------------------------------------------|--------------------|--------------------|--------------------|--------------------|------------------------------------|--------------------------------------|------------------------------------|--------------------------------------|------------------------------------|--------------------|
| Overall                                  | 4,146              | 5,222              | 5,470              | 5,524              | +1,378                             | +33.2%                               | +302                               | +5.8%                                | +54                                | 6,073              |
| Consultants                              | 165                | 198                | 219                | 218                | +53                                | +32.0%                               | +20                                | +10.0%                               | -1                                 | 236                |
| Registrars                               | 190                | 236                | 251                | 260                | +70                                | +36.7%                               | +24                                | +10.2%                               | +10                                | 270                |
| SHO/ Interns                             | 197                | 252                | 289                | 306                | +109                               | +55.5%                               | +54                                | +21.2%                               | +17                                | 311                |
| Medical/ Dental, other                   | 1                  | 1                  | 1                  | 1                  | +0                                 | +4.9%                                | +0                                 | +0.0%                                | +0                                 | 2                  |
| Medical & Dental                         | 553                | 687                | 760                | 785                | +232                               | +41.9%                               | +98                                | +14.2%                               | +25                                | 819                |
| Nurse/ Midwife Manager                   | 325                | 430                | 456                | 457                | +132                               | +40.6%                               | +27                                | +6.3%                                | +1                                 | 487                |
| Nurse/ Midwife Specialist & AN/MP        | 76                 | 121                | 137                | 139                | +64                                | +83.8%                               | +18                                | +15.0%                               | +3                                 | 149                |
| Staff Nurse/ Staff Midwife               | 1,226              | 1,471              | 1,443              | 1,453              | +227                               | +18.5%                               | -18                                | -1.2%                                | +11                                | 1,653              |
| Nursing/ Midwifery awaiting registration |                    | 2                  |                    |                    |                                    |                                      | -2                                 | -100.0%                              |                                    |                    |
| Post-registration Nursel Midwife Student | 16                 | 2                  | 9                  | 10                 | -6                                 | -39.9%                               | +8                                 | +379.8%                              | +0                                 | 18                 |
| Pre-registration Nursel Midwife Intern   | 3                  | 1                  | 31                 | 30                 | +27                                | +861.2%                              | +29                                | +5,558.5%                            | -1                                 | 60                 |
| Nursing/ Midwifery Student               | 19                 | 4                  | 40                 | 39                 | +21                                | +108.6%                              | +35                                | +779.5%                              | -0                                 | 78                 |
| Nursing/ Midwifery other                 | 11                 | 13                 | 15                 | 15                 | +4                                 | +38.7%                               | +2                                 | +15.5%                               | -0                                 | 17                 |
| Nursing & Midwifery                      | 1,657              | 2,040              | 2,091              | 2,105              | +448                               | +27.0%                               | +65                                | +3.2%                                | +14                                | 2,384              |
| Therapy Professions                      | 84                 | 120                | 120                | 121                | +37                                | +44.1%                               | +2                                 | +1.5%                                | +2                                 | 138                |
| Health Science/ Diagnostics              | 252                | 261                | 287                | 292                | +39                                | +15.6%                               | +31                                | +11.9%                               | +5                                 | 318                |
| Social Workers                           | 11                 | 13                 | 11                 | 10                 | -1                                 | -11.8%                               | -3                                 | -22.3%                               | -1                                 | 11                 |
| Psychologists                            | 3                  | 5                  | 5                  | 7                  | +4                                 | +119.9%                              | +1                                 | +28.4%                               | +1                                 | 8                  |
| Pharmacy                                 | 45                 | 61                 | 59                 | 61                 | +16                                | +35.9%                               | -0                                 | -0.2%                                | +2                                 | 72                 |
| H&SC, Other                              | 7                  | 12                 | 6                  | 6                  | -1                                 | -16.6%                               | -6                                 | -47.4%                               | +0                                 | 7                  |
| Health & Social Care Professionals       | 403                | 471                | 488                | 496                | +94                                | +23.3%                               | +26                                | +5.5%                                | +8                                 | 554                |
| Management (VIII & above)                | 36                 | 46                 | 51                 | 51                 | +15                                | +41.5%                               | +5                                 | +11.0%                               | -1                                 | 51                 |
| Administrative/ Supervisory (V to VII)   | 103                | 213                | 233                | 237                | +134                               | +130.8%                              | +24                                | +11.3%                               | +4                                 | 248                |
| Clerical (III & IV)                      | 485                | 573                | 590                | 592                | +106                               | +21.9%                               | +19                                | +3.3%                                | +2                                 | 646                |
| Management & Administrative              | 624                | 832                | 874                | 879                | +256                               | +41.0%                               | +48                                | +5.7%                                | +5                                 | 945                |
| Support                                  | 286                | 726                | 740                | 730                | +443                               | +154.8%                              | +3                                 | +0.5%                                | -11                                | 797                |
| Maintenance/ Technical                   | 39                 | 37                 | 40                 | 39                 | +1                                 | +1.7%                                | +2                                 | +5.0%                                | -0                                 | 40                 |
| General Support                          | 325                | 764                | 780                | 769                | +444                               | +136.6%                              | +5                                 | +0.7%                                | -11                                | 837                |
| Health Care Assistants                   | 577                | 422                | 470                | 482                | -95                                | -16.4%                               | +60                                | +14.2%                               | +12                                | 523                |
| Care, other                              | 8                  | 6                  | 7                  | 8                  | -0                                 | -1.0%                                | +1                                 | +19.4%                               | +1                                 | 11                 |
| Patient & Client Care                    | 585                | 429                | 477                | 490                | -95                                | -16.2%                               | +61                                | +14.3%                               | +13                                | 534                |

# WTE Change by Staff Category

■ WTE change since DEC 2019 ■ WTE change since DEC 2021 ■ WTE change since DEC 2022 ■ WTE change since SEP 2022