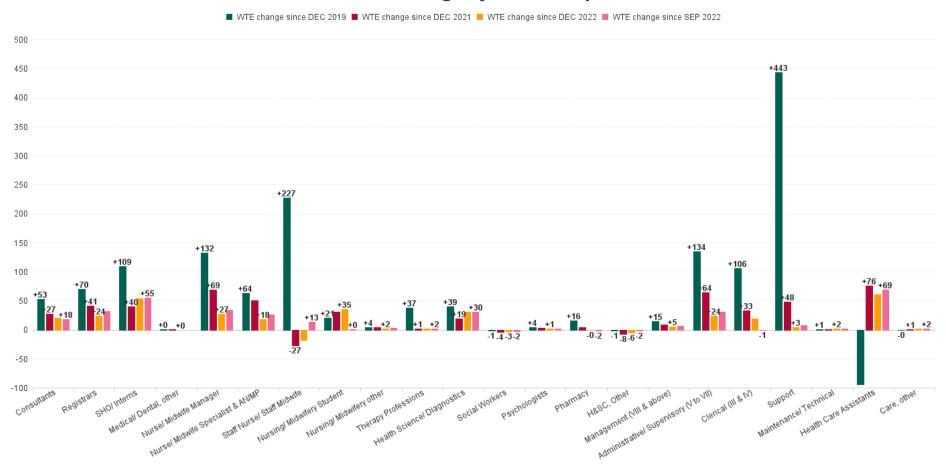

## **Employment by Staff Group SEP 2023**

| Employment by Staff Group SEP 2023       | WTE<br>DEC<br>2019 | WTE<br>DEC<br>2022 | WTE<br>AUG<br>2023 | WTE<br>SEP<br>2023 | WTE<br>change<br>since<br>DEC 2019 | % WTE<br>Change<br>since Dec<br>2019 | WTE<br>change<br>since<br>DEC 2022 | % WTE<br>Change<br>since Dec<br>2022 | WTE<br>change<br>since<br>AUG 2023 | No.<br>SEP<br>2023 |
|------------------------------------------|--------------------|--------------------|--------------------|--------------------|------------------------------------|--------------------------------------|------------------------------------|--------------------------------------|------------------------------------|--------------------|
| Overall                                  | 4,146              | 5,222              | 5,470              | 5,524              | +1,378                             | +33.2%                               | +302                               | +5.8%                                | +54                                | 6,073              |
| Consultants                              | 165                | 198                | 219                | 218                | +53                                | +32.0%                               | +20                                | +10.0%                               | -1                                 | 236                |
| Registrars                               | 190                | 236                | 251                | 260                | +70                                | +36.7%                               | +24                                | +10.2%                               | +10                                | 270                |
| SHO/ Interns                             | 197                | 252                | 289                | 306                | +109                               | +55.5%                               | +54                                | +21.2%                               | +17                                | 311                |
| Medical/ Dental, other                   | 1                  | 1                  | 1                  | 1                  | +0                                 | +4.9%                                | +0                                 | +0.0%                                | +0                                 | 2                  |
| Medical & Dental                         | 553                | 687                | 760                | 785                | +232                               | +41.9%                               | +98                                | +14.2%                               | +25                                | 819                |
| Nurse/ Midwife Manager                   | 325                | 430                | 456                | 457                | +132                               | +40.6%                               | +27                                | +6.3%                                | +1                                 | 487                |
| Nurse/ Midwife Specialist & AN/MP        | 76                 | 121                | 137                | 139                | +64                                | +83.8%                               | +18                                | +15.0%                               | +3                                 | 149                |
| Staff Nurse/ Staff Midwife               | 1,226              | 1,471              | 1,443              | 1,453              | +227                               | +18.5%                               | -18                                | -1.2%                                | +11                                | 1,653              |
| Nursing/ Midwifery awaiting registration |                    | 2                  |                    |                    |                                    |                                      | -2                                 | -100.0%                              |                                    |                    |
| Post-registration Nursel Midwife Student | 16                 | 2                  | 9                  | 10                 | -6                                 | -39.9%                               | +8                                 | +379.8%                              | +0                                 | 18                 |
| Pre-registration Nursel Midwife Intern   | 3                  | 1                  | 31                 | 30                 | +27                                | +861.2%                              | +29                                | +5,558.5%                            | -1                                 | 60                 |
| Nursing/ Midwifery Student               | 19                 | 4                  | 40                 | 39                 | +21                                | +108.6%                              | +35                                | +779.5%                              | -0                                 | 78                 |
| Nursing/ Midwifery other                 | 11                 | 13                 | 15                 | 15                 | +4                                 | +38.7%                               | +2                                 | +15.5%                               | -0                                 | 17                 |
| Nursing & Midwifery                      | 1,657              | 2,040              | 2,091              | 2,105              | +448                               | +27.0%                               | +65                                | +3.2%                                | +14                                | 2,384              |
| Therapy Professions                      | 84                 | 120                | 120                | 121                | +37                                | +44.1%                               | +2                                 | +1.5%                                | +2                                 | 138                |
| Health Science/ Diagnostics              | 252                | 261                | 287                | 292                | +39                                | +15.6%                               | +31                                | +11.9%                               | +5                                 | 318                |
| Social Workers                           | 11                 | 13                 | 11                 | 10                 | -1                                 | -11.8%                               | -3                                 | -22.3%                               | -1                                 | 11                 |
| Psychologists                            | 3                  | 5                  | 5                  | 7                  | +4                                 | +119.9%                              | +1                                 | +28.4%                               | +1                                 | 8                  |
| Pharmacy                                 | 45                 | 61                 | 59                 | 61                 | +16                                | +35.9%                               | -0                                 | -0.2%                                | +2                                 | 72                 |
| H&SC, Other                              | 7                  | 12                 | 6                  | 6                  | -1                                 | -16.6%                               | -6                                 | -47.4%                               | +0                                 | 7                  |
| Health & Social Care Professionals       | 403                | 471                | 488                | 496                | +94                                | +23.3%                               | +26                                | +5.5%                                | +8                                 | 554                |
| Management (VIII & above)                | 36                 | 46                 | 51                 | 51                 | +15                                | +41.5%                               | +5                                 | +11.0%                               | -1                                 | 51                 |
| Administrative/ Supervisory (V to VII)   | 103                | 213                | 233                | 237                | +134                               | +130.8%                              | +24                                | +11.3%                               | +4                                 | 248                |
| Clerical (III & IV)                      | 485                | 573                | 590                | 592                | +106                               | +21.9%                               | +19                                | +3.3%                                | +2                                 | 646                |
| Management & Administrative              | 624                | 832                | 874                | 879                | +256                               | +41.0%                               | +48                                | +5.7%                                | +5                                 | 945                |
| Support                                  | 286                | 726                | 740                | 730                | +443                               | +154.8%                              | +3                                 | +0.5%                                | -11                                | 797                |
| Maintenance/ Technical                   | 39                 | 37                 | 40                 | 39                 | +1                                 | +1.7%                                | +2                                 | +5.0%                                | -0                                 | 40                 |
| General Support                          | 325                | 764                | 780                | 769                | +444                               | +136.6%                              | +5                                 | +0.7%                                | -11                                | 837                |
| Health Care Assistants                   | 577                | 422                | 470                | 482                | -95                                | -16.4%                               | +60                                | +14.2%                               | +12                                | 523                |
| Care, other                              | 8                  | 6                  | 7                  | 8                  | -0                                 | -1.0%                                | +1                                 | +19.4%                               | +1                                 | 11                 |
| Patient & Client Care                    | 585                | 429                | 477                | 490                | -95                                | -16.2%                               | +61                                | +14.3%                               | +13                                | 534                |

# WTE Change by Staff Category

■ WTE change since DEC 2019 ■ WTE change since DEC 2021 ■ WTE change since DEC 2022 ■ WTE change since SEP 2022

# **Employment Report by Grade Group: SEP 2023**