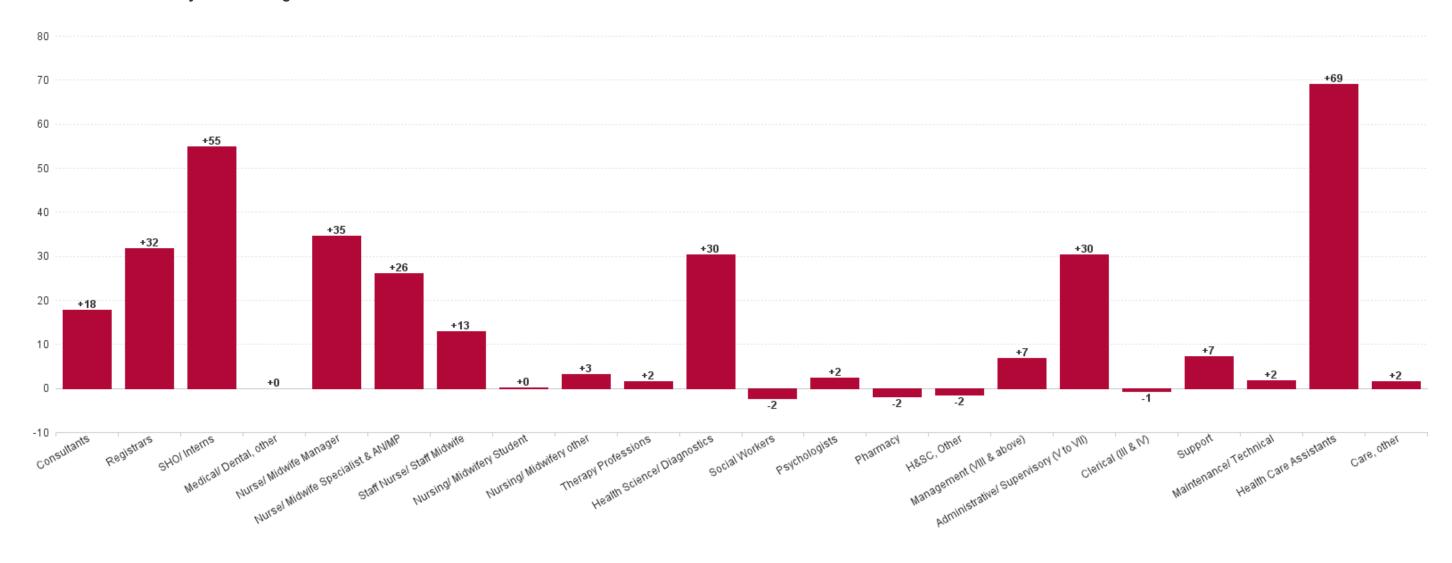

## **Employment by Staff Group SEP 2023**

| Employment by Staff Group SEP 2023       | WTE<br>DEC<br>2019 | WTE<br>DEC<br>2022 | WTE<br>AUG<br>2023 | WTE<br>SEP<br>2023 | WTE<br>change<br>since<br>DEC 2019 | % WTE<br>Change<br>since Dec<br>2019 | WTE<br>change<br>since<br>DEC 2022 | % WTE<br>Change<br>since Dec<br>2022 | WTE<br>change<br>since<br>AUG 2023 | No.<br>SEP<br>2023 |
|------------------------------------------|--------------------|--------------------|--------------------|--------------------|------------------------------------|--------------------------------------|------------------------------------|--------------------------------------|------------------------------------|--------------------|
| Overall                                  | 4,146              | 5,222              | 5,470              | 5,524              | +1,378                             | +33.2%                               | +302                               | +5.8%                                | +54                                | 6,073              |
| Consultants                              | 165                | 198                | 219                | 218                | +53                                | +32.0%                               | +20                                | +10.0%                               | -1                                 | 236                |
| Registrars                               | 190                | 236                | 251                | 260                | +70                                | +36.7%                               | +24                                | +10.2%                               | +10                                | 270                |
| SHO/ Interns                             | 197                | 252                | 289                | 306                | +109                               | +55.5%                               | +54                                | +21.2%                               | +17                                | 311                |
| Medical/ Dental, other                   | 1                  | 1                  | 1                  | 1                  | +0                                 | +4.9%                                | +0                                 | +0.0%                                | +0                                 | 2                  |
| Medical & Dental                         | 553                | 687                | 760                | 785                | +232                               | +41.9%                               | +98                                | +14.2%                               | +25                                | 819                |
| Nurse/ Midwife Manager                   | 325                | 430                | 456                | 457                | +132                               | +40.6%                               | +27                                | +6.3%                                | +1                                 | 487                |
| Nurse/ Midwife Specialist & AN/MP        | 76                 | 121                | 137                | 139                | +64                                | +83.8%                               | +18                                | +15.0%                               | +3                                 | 149                |
| Staff Nurse/ Staff Midwife               | 1,226              | 1,471              | 1,443              | 1,453              | +227                               | +18.5%                               | -18                                | -1.2%                                | +11                                | 1,653              |
| Nursing/ Midwifery awaiting registration |                    | 2                  |                    |                    |                                    |                                      | -2                                 | -100.0%                              |                                    |                    |
| Post-registration Nursel Midwife Student | 16                 | 2                  | 9                  | 10                 | -6                                 | -39.9%                               | +8                                 | +379.8%                              | +0                                 | 18                 |
| Pre-registration Nursel Midwife Intern   | 3                  | 1                  | 31                 | 30                 | +27                                | +861.2%                              | +29                                | +5,558.5%                            | -1                                 | 60                 |
| Nursing/ Midwifery Student               | 19                 | 4                  | 40                 | 39                 | +21                                | +108.6%                              | +35                                | +779.5%                              | -0                                 | 78                 |
| Nursing/ Midwifery other                 | 11                 | 13                 | 15                 | 15                 | +4                                 | +38.7%                               | +2                                 | +15.5%                               | -0                                 | 17                 |
| Nursing & Midwifery                      | 1,657              | 2,040              | 2,091              | 2,105              | +448                               | +27.0%                               | +65                                | +3.2%                                | +14                                | 2,384              |
| Therapy Professions                      | 84                 | 120                | 120                | 121                | +37                                | +44.1%                               | +2                                 | +1.5%                                | +2                                 | 138                |
| Health Science/ Diagnostics              | 252                | 261                | 287                | 292                | +39                                | +15.6%                               | +31                                | +11.9%                               | +5                                 | 318                |
| Social Workers                           | 11                 | 13                 | 11                 | 10                 | -1                                 | -11.8%                               | -3                                 | -22.3%                               | -1                                 | 11                 |
| Psychologists                            | 3                  | 5                  | 5                  | 7                  | +4                                 | +119.9%                              | +1                                 | +28.4%                               | +1                                 | 8                  |
| Pharmacy                                 | 45                 | 61                 | 59                 | 61                 | +16                                | +35.9%                               | -0                                 | -0.2%                                | +2                                 | 72                 |
| H&SC, Other                              | 7                  | 12                 | 6                  | 6                  | -1                                 | -16.6%                               | -6                                 | -47.4%                               | +0                                 | 7                  |
| Health & Social Care Professionals       | 403                | 471                | 488                | 496                | +94                                | +23.3%                               | +26                                | +5.5%                                | +8                                 | 554                |
| Management (VIII & above)                | 36                 | 46                 | 51                 | 51                 | +15                                | +41.5%                               | +5                                 | +11.0%                               | -1                                 | 51                 |
| Administrative/ Supervisory (V to VII)   | 103                | 213                | 233                | 237                | +134                               | +130.8%                              | +24                                | +11.3%                               | +4                                 | 248                |
| Clerical (III & IV)                      | 485                | 573                | 590                | 592                | +106                               | +21.9%                               | +19                                | +3.3%                                | +2                                 | 646                |
| Management & Administrative              | 624                | 832                | 874                | 879                | +256                               | +41.0%                               | +48                                | +5.7%                                | +5                                 | 945                |
| Support                                  | 286                | 726                | 740                | 730                | +443                               | +154.8%                              | +3                                 | +0.5%                                | -11                                | 797                |
| Maintenance/ Technical                   | 39                 | 37                 | 40                 | 39                 | +1                                 | +1.7%                                | +2                                 | +5.0%                                | -0                                 | 40                 |
| General Support                          | 325                | 764                | 780                | 769                | +444                               | +136.6%                              | +5                                 | +0.7%                                | -11                                | 837                |
| Health Care Assistants                   | 577                | 422                | 470                | 482                | -95                                | -16.4%                               | +60                                | +14.2%                               | +12                                | 523                |
| Care, other                              | 8                  | 6                  | 7                  | 8                  | -0                                 | -1.0%                                | +1                                 | +19.4%                               | +1                                 | 11                 |
| Patient & Client Care                    | 585                | 429                | 477                | 490                | -95                                | -16.2%                               | +61                                | +14.3%                               | +13                                | 534                |

# WTE Change by Staff Category

■ WTE change since DEC 2019 ■ WTE change since DEC 2021 ■ WTE change since DEC 2022 ■ WTE change since SEP 2022