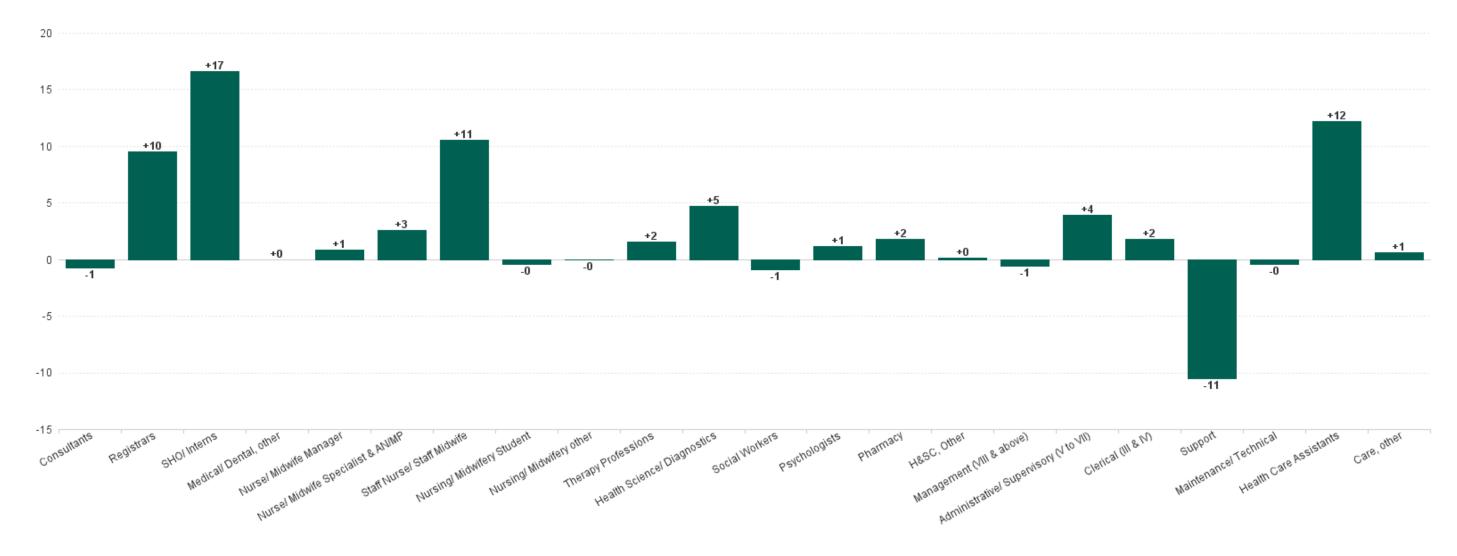

|                     | -1                           |                                            |                               |                                  |                                | -                      | 1                      |                                   |                   |               |          |             |                                          | +4                           | +1                                            | +1                  | +6                          |         |                           |                    |                           |             |                          |

## **University of Limerick Hospital Group Employment Report:**

## **Previous Month Summary Chart: Change since AUG 2023**





### University of Limerick Hospital Group Employment Report: SEP 20

## **Previous Year Summary Chart: Change since SEP 2022**





## **University of Limerick Hospital Group Employment Report: S**

## YTD Summary Chart: Change since DEC 2022