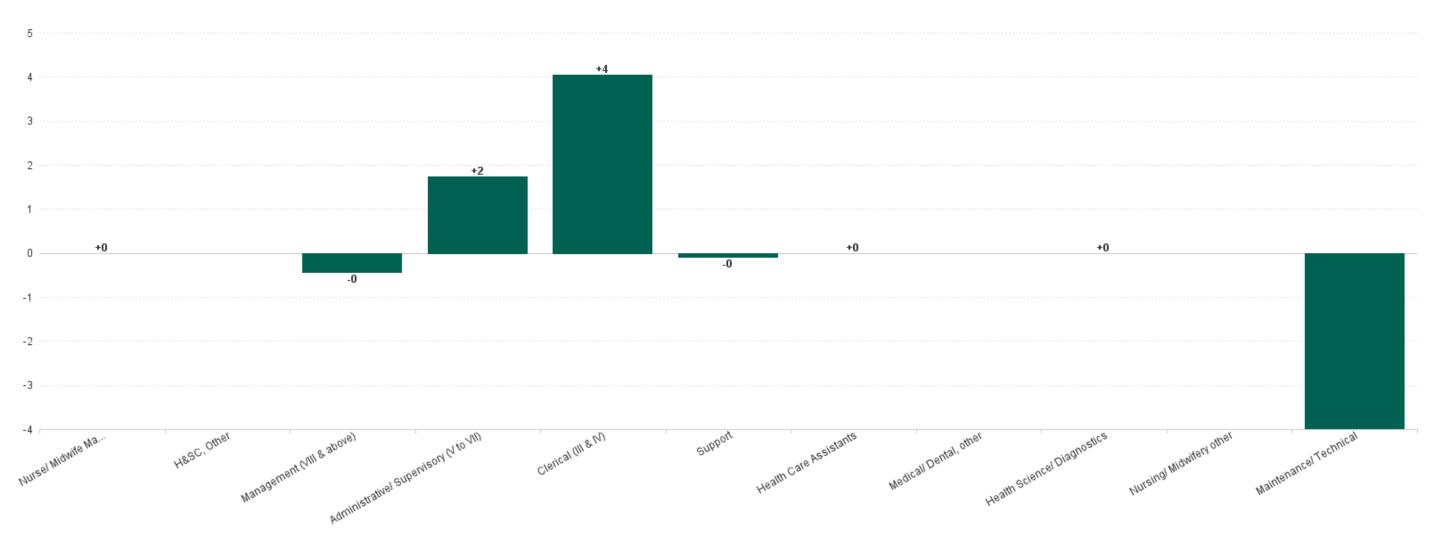

| APR 2023                               | WTE DEC<br>2019 | WTE DEC<br>2022 | WTE<br>MAR<br>2023 | WTE APR<br>2023 | WTE<br>change<br>since DEC<br>2019 | WTE<br>change<br>since DEC<br>2022 | WTE<br>change<br>since MAR<br>2023 | No.<br>APR<br>2023 |
|----------------------------------------|-----------------|-----------------|--------------------|-----------------|------------------------------------|------------------------------------|------------------------------------|--------------------|
| Overall                                | 654             | 390             | 393                | 395             | -259                               | +5                                 | +1                                 | 407                |
| Other Medical                          | 2               |                 |                    |                 | -2                                 |                                    |                                    |                    |
| Medical/ Dental, other                 | 2               |                 |                    |                 | -2                                 |                                    |                                    |                    |
| Medical & Dental                       | 2               |                 |                    |                 | -2                                 |                                    |                                    |                    |
| Clinical Nurse/ Midwife Manager        | 3               | 1               | 1                  | 1               | -2                                 | +0                                 | +0                                 | 1                  |
| Director Nursing/Midwifery, Assistant  | 3               | 3               | 6                  | 6               | +3                                 | +3                                 | +0                                 | 6                  |
| Nurse/ Midwife Manager                 | 6               | 4               | 7                  | 7               | +1                                 | +3                                 | +0                                 | 7                  |
| Other Nursing/ Midwifery               | 1               |                 |                    |                 | -1                                 |                                    |                                    |                    |
| Nursing/ Midwifery other               | 1               |                 |                    |                 | -1                                 |                                    |                                    |                    |
| Nursing & Midwifery                    | 6               | 4               | 7                  | 7               | +1                                 | +3                                 | +0                                 | 7                  |
| Clinical Engineering                   | 1               | 1               | 1                  | 1               | +0                                 | +0                                 | +0                                 | 1                  |
| Health Science/ Diagnostics            | 1               | 1               | 1                  | 1               | +0                                 | +0                                 | +0                                 | 1                  |
| Environmental Health Officers          | 1               |                 |                    |                 | -1                                 |                                    |                                    |                    |
| H&SC, Other                            | 1               |                 |                    |                 | -1                                 |                                    |                                    |                    |
| Health & Social Care Professionals     | 2               | 1               | 1                  | 1               | -1                                 | +0                                 | +0                                 | 1                  |
| Executive Management                   | 15              | 11              | 11                 | 12              | -3                                 | +1                                 | +1                                 | 12                 |
| Senior Management (VIII & GM)          | 42              | 28              | 29                 | 28              | -13                                | -0                                 | -1                                 | 29                 |
| Management (VIII & above)              | 56              | 39              | 40                 | 40              | -16                                | +1                                 | -0                                 | 41                 |
| Middle Management (V-VII)              | 127             | 65              | 66                 | 67              | -60                                | +2                                 | +2                                 | 68                 |
| Administrative/ Supervisory (V to VII) | 127             | 65              | 66                 | 67              | -60                                | +2                                 | +2                                 | 68                 |
| General Administrative (III & IV)      | 210             | 51              | 50                 | 54              | -155                               | +3                                 | +4                                 | 58                 |
| Clerical (III & IV)                    | 210             | 51              | 50                 | 54              | -155                               | +3                                 | +4                                 | 58                 |
| Management & Administrative            | 394             | 155             | 156                | 162             | -232                               | +6                                 | +5                                 | 167                |
| Household Services                     | 9               | 7               | 7                  | 7               | -2                                 | +0                                 | +0                                 | 7                  |
| Other Support                          | 10              | 7               | 8                  | 8               | -2                                 | +0                                 | -1                                 | 8                  |
| Portering                              | 2               | 1               | 0                  | 1               | -1                                 | +0                                 | +1                                 | 1                  |
| Support                                | 21              | 15              | 16                 | 16              | -6                                 | +0                                 | -0                                 | 16                 |
| Maintenance                            | 147             | 114             | 114                | 112             | -36                                | -3                                 | -3                                 | 116                |
| Technical Services                     | 81              | 99              | 98                 | 97              | +17                                | -2                                 | -1                                 | 99                 |
| Maintenance/ Technical                 | 228             | 213             | 213                | 209             | -19                                | -5                                 | -4                                 | 215                |
| General Support                        | 249             | 229             | 228                | 224             | -25                                | -4                                 | -4                                 | 231                |
| Attendant/ Aide                        | 1               | 1               | 1                  | 1               | +0                                 | +0                                 | +0                                 | 1                  |
| Health Care Assistants                 | 1               | 1               | 1                  | 1               | +0                                 | +0                                 | +0                                 | 1                  |
| Patient & Client Care                  | 1               | 1               | 1                  | 1               | +0                                 | +0                                 | +0                                 | 1                  |

#### Year to Date Summary

| WTE change since DEC 2022     | % WTE<br>change<br>since<br>DEC 2022 | Overall | Medical/<br>Dental, other | Medical &<br>Dental | Nurse/<br>Midwife<br>Manager | Nursing/<br>Midwifery<br>other | Nursing &<br>Midwifery | H&SC, Other | Health<br>Science/<br>Diagnostics | Health &<br>Social Care<br>Professionals | Management<br>(VIII & above) | Administrative<br>/ Supervisory<br>(V to VII) | Clerical (III &<br>IV) | Management<br>&<br>Administrative | Support | Maintenance/<br>Technical | General<br>Support | Health Care<br>Assistants | Patient &<br>Client Care |
|-------------------------------|--------------------------------------|---------|---------------------------|---------------------|------------------------------|--------------------------------|------------------------|-------------|-----------------------------------|------------------------------------------|------------------------------|-----------------------------------------------|------------------------|-----------------------------------|---------|---------------------------|--------------------|---------------------------|--------------------------|
| Overall                       | +1.25%                               | +5      | 5                         |                     | +3                           |                                | +3                     |             | +0                                | +0                                       | +1                           | +2                                            | +3                     | +6                                | +0      | -5                        | -4                 | +0                        | +0                       |
| HBS Corporate                 | +1.31%                               | +(      | )                         |                     |                              |                                |                        |             |                                   |                                          | +0                           | +0                                            | +0                     | +0                                | +0      |                           | +0                 |                           |                          |
| HBS Customer Relationship Mgt |                                      |         |                           |                     |                              |                                |                        |             |                                   |                                          |                              |                                               |                        |                                   |         |                           |                    |                           |                          |
| HBS Estates                   | +0.97%                               | +4      | 1                         |                     | +3                           |                                | +3                     |             | +0                                | +0                                       | +1                           | +2                                            | +2                     | +5                                | +0      | -5                        | -4                 | +0                        | +0                       |
| HBS Human Resources           |                                      |         |                           |                     |                              |                                |                        |             |                                   |                                          |                              |                                               |                        |                                   |         |                           |                    |                           |                          |
| HBS HQ                        | +55.44%                              | +1      | 1                         |                     |                              |                                |                        |             |                                   |                                          |                              | +0                                            | +1                     | +1                                |         |                           |                    |                           |                          |