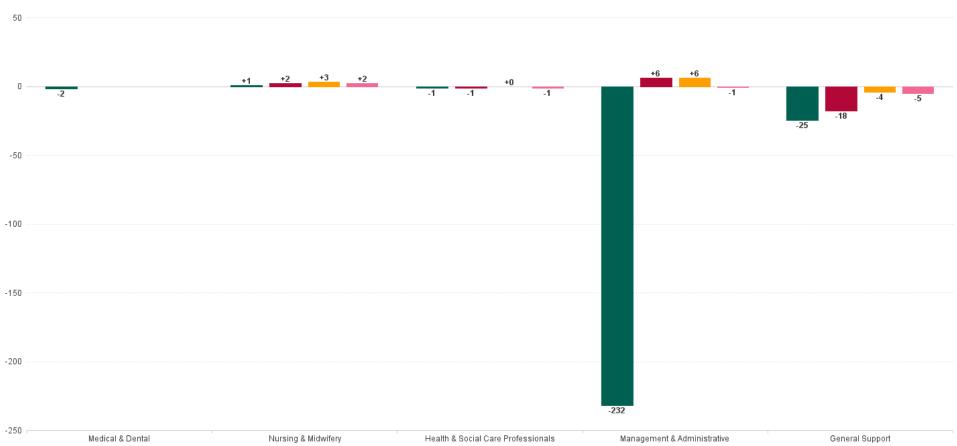

## Employment Report by Staff Group

| APR 2023                               | WTE DEC<br>2019 | WTE DEC<br>2022 | WTE<br>MAR<br>2023 | WTE APR<br>2023 | WTE<br>change<br>since DEC<br>2019 | WTE<br>change<br>since DEC<br>2022 | WTE<br>change<br>since MAR<br>2023 | No.<br>APR<br>2023 |
|----------------------------------------|-----------------|-----------------|--------------------|-----------------|------------------------------------|------------------------------------|------------------------------------|--------------------|
| Overall                                | 654             | 390             | 393                | 395             | -259                               | +5                                 | +1                                 | 407                |
| Medical/ Dental, other                 | 2               |                 |                    |                 | -2                                 |                                    |                                    |                    |
| Medical & Dental                       | 2               |                 |                    |                 | -2                                 |                                    |                                    |                    |
| Nurse/ Midwife Manager                 | 6               | 4               | 7                  | 7               | +1                                 | +3                                 | +0                                 | 7                  |
| Nursing/ Midwifery other               | 1               |                 |                    |                 | -1                                 |                                    |                                    |                    |
| Nursing & Midwifery                    | 6               | 4               | 7                  | 7               | +1                                 | +3                                 | +0                                 | 7                  |
| Health Science/ Diagnostics            | 1               | 1               | 1                  | 1               | +0                                 | +0                                 | +0                                 | 1                  |
| H&SC, Other                            | 1               |                 |                    |                 | -1                                 |                                    |                                    |                    |
| Health & Social Care Professionals     | 2               | 1               | 1                  | 1               | -1                                 | +0                                 | +0                                 | 1                  |
| Management (VIII & above)              | 56              | 39              | 40                 | 40              | -16                                | +1                                 | -0                                 | 41                 |
| Administrative/ Supervisory (V to VII) | 127             | 65              | 66                 | 67              | -60                                | +2                                 | +2                                 | 68                 |
| Clerical (III & IV)                    | 210             | 51              | 50                 | 54              | -155                               | +3                                 | +4                                 | 58                 |
| Management & Administrative            | 394             | 155             | 156                | 162             | -232                               | +6                                 | +5                                 | 167                |
| Support                                | 21              | 15              | 16                 | 16              | -6                                 | +0                                 | -0                                 | 16                 |
| Maintenance/ Technical                 | 228             | 213             | 213                | 209             | -19                                | -5                                 | -4                                 | 215                |
| General Support                        | 249             | 229             | 228                | 224             | -25                                | -4                                 | -4                                 | 231                |
| Health Care Assistants                 | 1               | 1               | 1                  | 1               | +0                                 | +0                                 | +0                                 | 1                  |
| Patient & Client Care                  | 1               | 1               | 1                  | 1               | +0                                 | +0                                 | +0                                 | 1                  |

### WTE Change by Staff Category

■ WTE change since DEC 2019 ■ WTE change since DEC 2021 ■ WTE change since DEC 2022 ■ WTE change since APR 2022