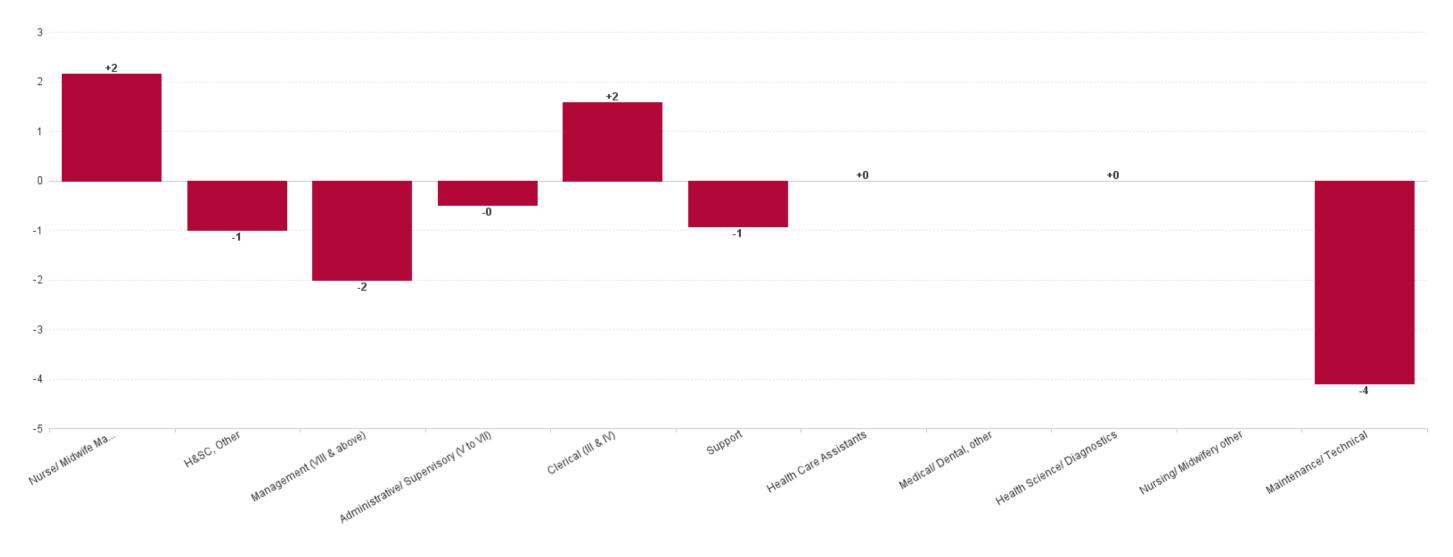

#### Year on Year Summary

| WTE change since APR 2022     | % WTE<br>change<br>since<br>APR 2022 | Overall | Medical/<br>Dental, other | Medical &<br>Dental | Nurse/<br>Midwife<br>Manager | Nursing/<br>Midwifery<br>other | Nursing &<br>Midwifery | H&SC, Other | Health<br>Science/<br>Diagnostics | Health &<br>Social Care<br>Professionals | Management<br>(VIII & above) | Administrative<br>/ Supervisory<br>(V to VII) | Clerical (III &<br>IV) | Management<br>&<br>Administrative | Support | Maintenance/<br>Technical | General<br>Support | Health Care<br>Assistants | Patient &<br>Client Care |
|-------------------------------|--------------------------------------|---------|---------------------------|---------------------|------------------------------|--------------------------------|------------------------|-------------|-----------------------------------|------------------------------------------|------------------------------|-----------------------------------------------|------------------------|-----------------------------------|---------|---------------------------|--------------------|---------------------------|--------------------------|
| Overall                       | -1.19%                               | -5      | 5                         |                     | +2                           |                                | +2                     | -1          | +0                                | -1                                       | -2                           | -0                                            | +2                     | -1                                | -1      | -4                        | -5                 | +0                        | +0                       |
| HBS Corporate                 | +0.00%                               | +0      | 0                         |                     |                              |                                |                        |             |                                   |                                          | +0                           | +0                                            | -0                     | +0                                | +0      |                           | +0                 |                           |                          |
| HBS Customer Relationship Mgt |                                      |         |                           |                     |                              |                                |                        |             |                                   |                                          |                              |                                               |                        |                                   |         |                           |                    |                           |                          |
| HBS Estates                   | -0.06%                               | -0      | 0                         |                     | +2                           |                                | +2                     | -1          | +0                                | -1                                       | +1                           | +0                                            | +3                     | +4                                | -1      | -4                        | -5                 | +0                        | +0                       |
| HBS Human Resources           |                                      |         |                           |                     |                              |                                |                        |             |                                   |                                          |                              |                                               |                        |                                   |         |                           |                    |                           |                          |
| HBS HQ                        | -60.21%                              | -5      | 5                         |                     |                              |                                |                        |             |                                   |                                          | -3                           | -1                                            | -1                     | -5                                |         |                           |                    |                           |                          |