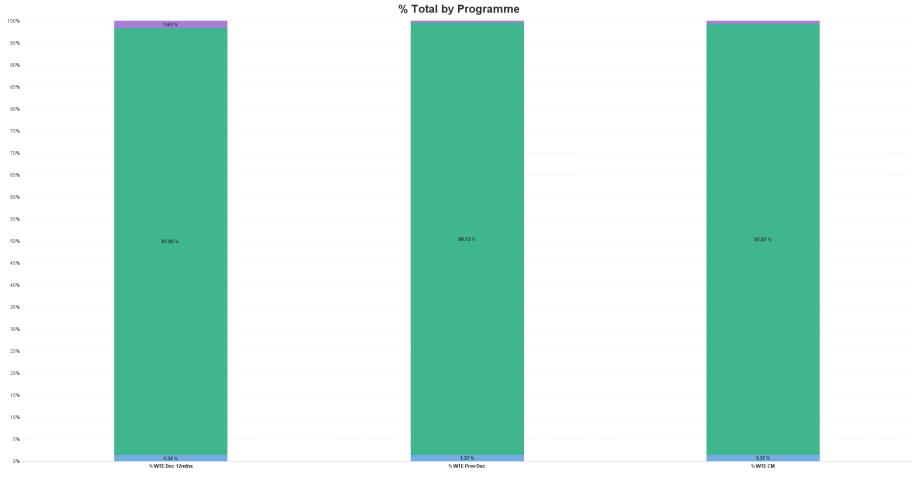

# Health Business Services Report by Programme: APR 202

| APR 2023                      | WTE DEC<br>2019 | WTE DEC<br>2022 | WTE<br>MAR<br>2023 | WTE APR<br>2023 | WTE<br>change<br>since DEC<br>2019 | WTE<br>change<br>since DEC<br>2022 | WTE<br>change<br>since MAR<br>2023 | No.<br>APR<br>2023 |
|-------------------------------|-----------------|-----------------|--------------------|-----------------|------------------------------------|------------------------------------|------------------------------------|--------------------|
| Overall                       | 654             | 390             | 393                | 395             | -259                               | +5                                 | +1                                 | 407                |
| HBS Corporate                 | 4               | 5               | 5                  | 5               | +1                                 | +0                                 | -0                                 | 6                  |
| HBS Customer Relationship Mgt | 1               |                 |                    |                 | -1                                 |                                    |                                    |                    |
| HBS Estates                   | 401             | 383             | 386                | 386             | -15                                | +4                                 | +0                                 | 398                |
| HBS Human Resources           | 237             |                 |                    |                 | -237                               |                                    |                                    |                    |
| HBS HQ                        | 10              | 2               | 2                  | 3               | -7                                 | +1                                 | +1                                 | 3                  |

#### Health Business Services Employment Report by Programme: WTE, Headcount, Gender, Full-Time / Part-Time etc. APR 2023

| APR 2023      | WTE APR<br>2023 | No. APR<br>2023 | WTE : No | % Male | % Female | Male<br>WTE :<br>No. | Female<br>WTE : No |         | Number<br>Male % |         | Fulltime<br>Count % | Part time<br>Count % | FT Count<br>Male % | FT Count<br>Female % |
|---------------|-----------------|-----------------|----------|--------|----------|----------------------|--------------------|---------|------------------|---------|---------------------|----------------------|--------------------|----------------------|
| Total         | 395             | 407             | 1:1      | 67.81% | 32.19%   | 1:1                  | 1:1                | 95.58%  | 64.86%           | 30.71%  | 95.09%              | 4.91%                | 96.38%             | 92.37%               |
| HBS Corporate | 5               | 6               | 1:0.9    | 33.33% | 66.67%   | 1:0.8                | 1:1                | 83.33%  | 16.67%           | 66.67%  | 6450.00%            | 333.33%              | 50.00%             | 100.00%              |
| HBS Estates   | 386             | 398             | 1:1      | 68.84% | 31.16%   | 1:1                  | 1:1                | 95.73%  | 66.08%           | 29.65%  | 97.24%              | 5.03%                | 96.72%             | 91.94%               |
| HBS HQ        | 3               | 3               | 1:1      |        | 100.00%  | 1:                   | 1:1                | 100.00% |                  | 100.00% | 12900.00%           | 666.67%              |                    | 100.00%              |