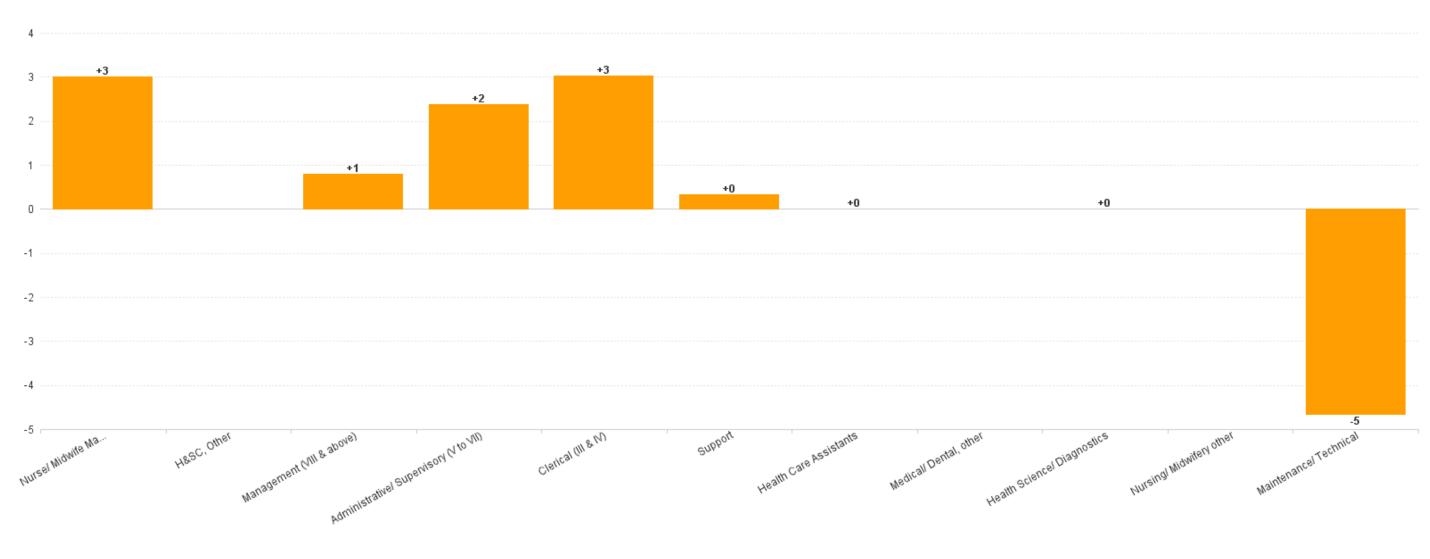

#### Year to Date Summary

| WTE change since DEC 2022     | % WTE<br>change<br>since<br>DEC 2022 | Overall | Medical/<br>Dental, other | Medical &<br>Dental | Nurse/<br>Midwife<br>Manager | Nursing/<br>Midwifery<br>other | Nursing &<br>Midwifery | H&SC, Other | Health<br>Science/<br>Diagnostics | Health &<br>Social Care<br>Professionals | Management<br>(VIII & above) | Administrative<br>/ Supervisory<br>(V to VII) | Clerical (III &<br>IV) | Management<br>&<br>Administrative | Support | Maintenance/<br>Technical | General<br>Support | Health Care<br>Assistants | Patient &<br>Client Care |
|-------------------------------|--------------------------------------|---------|---------------------------|---------------------|------------------------------|--------------------------------|------------------------|-------------|-----------------------------------|------------------------------------------|------------------------------|-----------------------------------------------|------------------------|-----------------------------------|---------|---------------------------|--------------------|---------------------------|--------------------------|
| Overall                       | +1.25%                               | +5      | 5                         |                     | +3                           |                                | +3                     |             | +0                                | +0                                       | +1                           | +2                                            | +3                     | +6                                | +0      | -5                        | -4                 | +0                        | +0                       |
| HBS Corporate                 | +1.31%                               | +(      | )                         |                     |                              |                                |                        |             |                                   |                                          | +0                           | +0                                            | +0                     | +0                                | +0      |                           | +0                 |                           |                          |
| HBS Customer Relationship Mgt |                                      |         |                           |                     |                              |                                |                        |             |                                   |                                          |                              |                                               |                        |                                   |         |                           |                    |                           |                          |
| HBS Estates                   | +0.97%                               | +4      | 1                         |                     | +3                           |                                | +3                     |             | +0                                | +0                                       | +1                           | +2                                            | +2                     | +5                                | +0      | -5                        | -4                 | +0                        | +0                       |
| HBS Human Resources           |                                      |         |                           |                     |                              |                                |                        |             |                                   |                                          |                              |                                               |                        |                                   |         |                           |                    |                           |                          |
| HBS HQ                        | +55.44%                              | +1      | 1                         |                     |                              |                                |                        |             |                                   |                                          |                              | +0                                            | +1                     | +1                                |         |                           |                    |                           |                          |