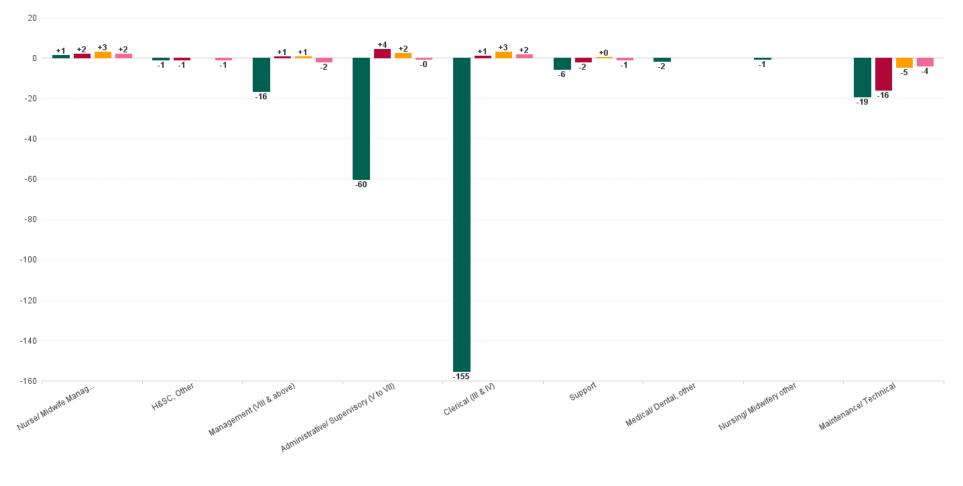

| APR 2023                               | WTE DEC<br>2019 | WTE DEC<br>2022 | WTE<br>MAR<br>2023 | WTE APR<br>2023 | WTE<br>change<br>since DEC<br>2019 | WTE<br>change<br>since DEC<br>2022 | WTE<br>change<br>since MAR<br>2023 | No.<br>APR<br>2023 |
|----------------------------------------|-----------------|-----------------|--------------------|-----------------|------------------------------------|------------------------------------|------------------------------------|--------------------|
| Overall                                | 654             | 390             | 393                | 395             | -259                               | +5                                 | +1                                 | 407                |
| Other Medical                          | 2               |                 |                    |                 | -2                                 |                                    |                                    |                    |
| Medical/ Dental, other                 | 2               |                 |                    |                 | -2                                 |                                    |                                    |                    |
| Medical & Dental                       | 2               |                 |                    |                 | -2                                 |                                    |                                    |                    |
| Clinical Nurse/ Midwife Manager        | 3               | 1               | 1                  | 1               | -2                                 | +0                                 | +0                                 | 1                  |
| Director Nursing/Midwifery, Assistant  | 3               | 3               | 6                  | 6               | +3                                 | +3                                 | +0                                 | 6                  |
| Nurse/ Midwife Manager                 | 6               | 4               | 7                  | 7               | +1                                 | +3                                 | +0                                 | 7                  |
| Other Nursing/ Midwifery               | 1               |                 |                    |                 | -1                                 |                                    |                                    |                    |
| Nursing/ Midwifery other               | 1               |                 |                    |                 | -1                                 |                                    |                                    |                    |
| Nursing & Midwifery                    | 6               | 4               | 7                  | 7               | +1                                 | +3                                 | +0                                 | 7                  |
| Clinical Engineering                   | 1               | 1               | 1                  | 1               | +0                                 | +0                                 | +0                                 | 1                  |
| Health Science/ Diagnostics            | 1               | 1               | 1                  | 1               | +0                                 | +0                                 | +0                                 | 1                  |
| Environmental Health Officers          | 1               |                 |                    |                 | -1                                 |                                    |                                    |                    |
| H&SC, Other                            | 1               |                 |                    |                 | -1                                 |                                    |                                    |                    |
| Health & Social Care Professionals     | 2               | 1               | 1                  | 1               | -1                                 | +0                                 | +0                                 | 1                  |
| Executive Management                   | 15              | 11              | 11                 | 12              | -3                                 | +1                                 | +1                                 | 12                 |
| Senior Management (VIII & GM)          | 42              | 28              | 29                 | 28              | -13                                | -0                                 | -1                                 | 29                 |
| Management (VIII & above)              | 56              | 39              | 40                 | 40              | -16                                | +1                                 | -0                                 | 41                 |
| Middle Management (V-VII)              | 127             | 65              | 66                 | 67              | -60                                | +2                                 | +2                                 | 68                 |
| Administrative/ Supervisory (V to VII) | 127             | 65              | 66                 | 67              | -60                                | +2                                 | +2                                 | 68                 |
| General Administrative (III & IV)      | 210             | 51              | 50                 | 54              | -155                               | +3                                 | +4                                 | 58                 |
| Clerical (III & IV)                    | 210             | 51              | 50                 | 54              | -155                               | +3                                 | +4                                 | 58                 |
| Management & Administrative            | 394             | 155             | 156                | 162             | -232                               | +6                                 | +5                                 | 167                |
| Household Services                     | 9               | 7               | 7                  | 7               | -2                                 | +0                                 | +0                                 | 7                  |
| Other Support                          | 10              | 7               | 8                  | 8               | -2                                 | +0                                 | -1                                 | 8                  |
| Portering                              | 2               | 1               | 0                  | 1               | -1                                 | +0                                 | +1                                 | 1                  |
| Support                                | 21              | 15              | 16                 | 16              | -6                                 | +0                                 | -0                                 | 16                 |
| Maintenance                            | 147             | 114             | 114                | 112             | -36                                | -3                                 | -3                                 | 116                |
| Technical Services                     | 81              | 99              | 98                 | 97              | +17                                | -2                                 | -1                                 | 99                 |
| Maintenance/ Technical                 | 228             | 213             | 213                | 209             | -19                                | -5                                 | -4                                 | 215                |
| General Support                        | 249             | 229             | 228                | 224             | -25                                | -4                                 | -4                                 | 231                |
| Attendant/ Aide                        | 1               | 1               | 1                  | 1               | +0                                 | +0                                 | +0                                 | 1                  |
| Health Care Assistants                 | 1               | 1               | 1                  | 1               | +0                                 | +0                                 | +0                                 | 1                  |
| Patient & Client Care                  | 1               | 1               | 1                  | 1               | +0                                 | +0                                 | +0                                 | 1                  |

#### Year on Year Summary

| WTE change since APR 2022     | % WTE<br>change<br>since<br>APR 2022 | Overall | Medical/<br>Dental, other | Medical &<br>Dental | Nurse/<br>Midwife<br>Manager | Nursing/<br>Midwifery<br>other | Nursing &<br>Midwifery | H&SC, Other | Health<br>Science/<br>Diagnostics | Health &<br>Social Care<br>Professionals | Management<br>(VIII & above) | Administrative<br>/ Supervisory<br>(V to VII) | Clerical (III &<br>IV) | Management<br>&<br>Administrative | Support | Maintenance/<br>Technical | General<br>Support | Health Care<br>Assistants | Patient &<br>Client Care |
|-------------------------------|--------------------------------------|---------|---------------------------|---------------------|------------------------------|--------------------------------|------------------------|-------------|-----------------------------------|------------------------------------------|------------------------------|-----------------------------------------------|------------------------|-----------------------------------|---------|---------------------------|--------------------|---------------------------|--------------------------|
| Overall                       | -1.19%                               | -5      | 5                         |                     | +2                           |                                | +2                     | -1          | +0                                | -1                                       | -2                           | -0                                            | +2                     | -1                                | -1      | -4                        | -5                 | +0                        | +0                       |
| HBS Corporate                 | +0.00%                               | +0      | 0                         |                     |                              |                                |                        |             |                                   |                                          | +0                           | +0                                            | -0                     | +0                                | +0      |                           | +0                 |                           |                          |
| HBS Customer Relationship Mgt |                                      |         |                           |                     |                              |                                |                        |             |                                   |                                          |                              |                                               |                        |                                   |         |                           |                    |                           |                          |
| HBS Estates                   | -0.06%                               | -0      | 0                         |                     | +2                           |                                | +2                     | -1          | +0                                | -1                                       | +1                           | +0                                            | +3                     | +4                                | -1      | -4                        | -5                 | +0                        | +0                       |
| HBS Human Resources           |                                      |         |                           |                     |                              |                                |                        |             |                                   |                                          |                              |                                               |                        |                                   |         |                           |                    |                           |                          |
| HBS HQ                        | -60.21%                              | -5      | 5                         |                     |                              |                                |                        |             |                                   |                                          | -3                           | -1                                            | -1                     | -5                                |         |                           |                    |                           |                          |

### Previous Year Summary Chart: Change since APR 2022

ŀĿ

ŀĿ