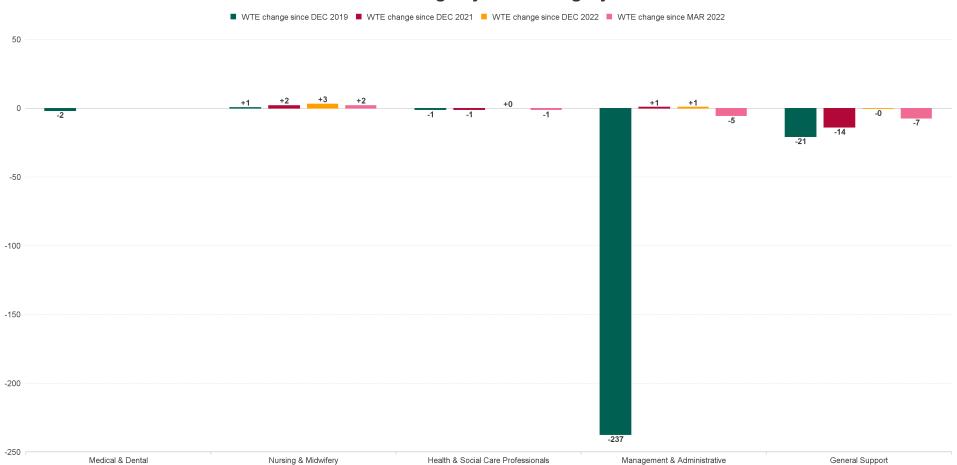

## **Employment Report by Staff Group**

| MAR 2023                               | WTE DEC<br>2019 | WTE DEC 2022 | WTE FEB<br>2023 | WTE<br>MAR<br>2023 | WTE<br>change<br>since DEC<br>2019 | WTE<br>change<br>since DEC<br>2022 | WTE<br>change<br>since FEB<br>2023 | No.<br>MAR<br>2023 |
|----------------------------------------|-----------------|--------------|-----------------|--------------------|------------------------------------|------------------------------------|------------------------------------|--------------------|
| Overall                                | 654             | 390          | 397             | 393                | -260                               | +4                                 | -4                                 | 409                |
| Medical/ Dental, other                 | 2               |              |                 |                    | -2                                 |                                    |                                    |                    |
| Medical & Dental                       | 2               |              |                 |                    | -2                                 |                                    |                                    |                    |
| Nurse/ Midwife Manager                 | 6               | 4            | 7               | 7                  | +1                                 | +3                                 | +0                                 | 7                  |
| Nursing/ Midwifery other               | 1               |              |                 |                    | -1                                 |                                    |                                    |                    |
| Nursing & Midwifery                    | 6               | 4            | 7               | 7                  | +1                                 | +3                                 | +0                                 | 7                  |
| Health Science/ Diagnostics            | 1               | 1            | 1               | 1                  | +0                                 | +0                                 | +0                                 | 1                  |
| H&SC, Other                            | 1               |              |                 |                    | -1                                 |                                    |                                    |                    |
| Health & Social Care Professionals     | 2               | 1            | 1               | 1                  | -1                                 | +0                                 | +0                                 | 1                  |
| Management (VIII & above)              | 56              | 39           | 39              | 40                 | -16                                | +1                                 | +1                                 | 41                 |
| Administrative/ Supervisory (V to VII) | 127             | 65           | 68              | 66                 | -62                                | +1                                 | -3                                 | 67                 |
| Clerical (III & IV)                    | 210             | 51           | 51              | 50                 | -160                               | -1                                 | -1                                 | 57                 |
| Management & Administrative            | 394             | 155          | 159             | 156                | -237                               | +1                                 | -2                                 | 165                |
| Support                                | 21              | 15           | 16              | 16                 | -6                                 | +0                                 | -0                                 | 17                 |
| Maintenance/ Technical                 | 228             | 213          | 214             | 213                | -15                                | -1                                 | -1                                 | 218                |
| General Support                        | 249             | 229          | 230             | 228                | -21                                | -0                                 | -1                                 | 235                |
| Health Care Assistants                 | 1               | 1            | 1               | 1                  | +0                                 | +0                                 | +0                                 | 1                  |
| Patient & Client Care                  | 1               | 1            | 1               | 1                  | +0                                 | +0                                 | +0                                 | 1                  |

## **WTE Change by Staff Category**