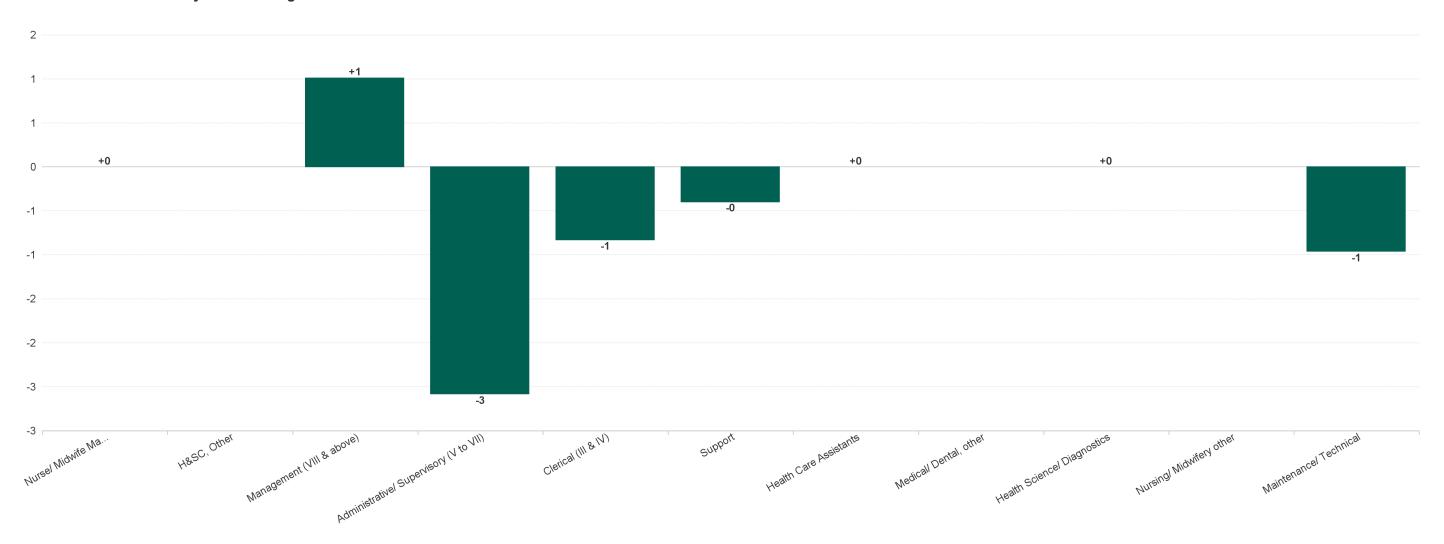

|                     |                                   |         |                           |                    |                           |                          |
| HBS HQ                        | +3.63%                      |         | +0 |                           |                     |                              |                                |                        |             |                                   |                                          | +1                           | -1                                            |                     | +0                                |         |                           |                    |                           |                          |



## **Previous Month Summary Chart: Change since FEB 2023**





## **Previous Year Summary Chart: Change since MAR 2022**





## YTD Summary Chart: Change since DEC 2022