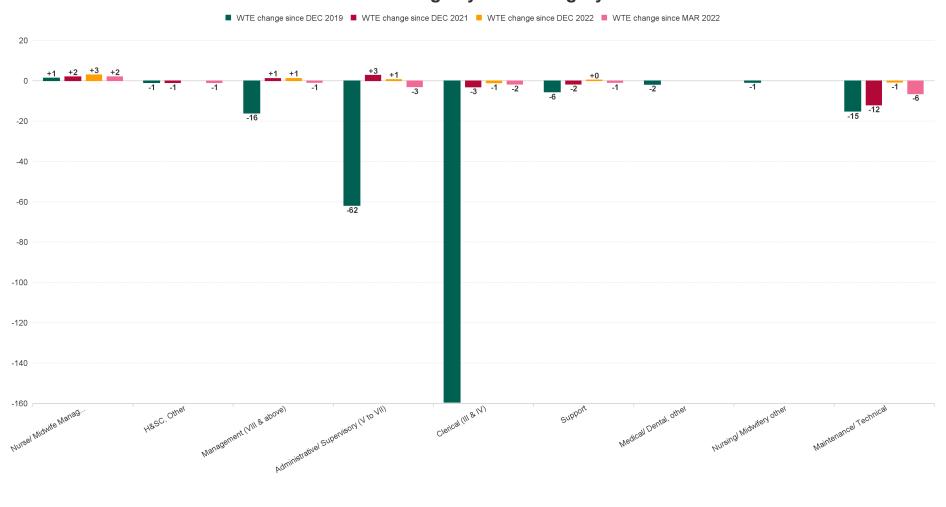

| MAR 2023                               | WTE DEC<br>2019 | WTE DEC<br>2022 | WTE FEB<br>2023 | WTE<br>MAR<br>2023 | WTE<br>change<br>since DEC<br>2019 | WTE<br>change<br>since DEC<br>2022 | WTE<br>change<br>since FEB<br>2023 | No.<br>MAR<br>2023 |
|----------------------------------------|-----------------|-----------------|-----------------|--------------------|------------------------------------|------------------------------------|------------------------------------|--------------------|
| Overall                                | 654             | 390             | 397             | 393                | -260                               | +4                                 | -4                                 | 409                |
| Other Medical                          | 2               |                 |                 |                    | -2                                 |                                    |                                    |                    |
| Medical/ Dental, other                 | 2               |                 |                 |                    | -2                                 |                                    |                                    |                    |
| Medical & Dental                       | 2               |                 |                 |                    | -2                                 |                                    |                                    |                    |
| Clinical Nurse/ Midwife Manager        | 3               | 1               | 1               | 1                  | -2                                 | +0                                 | +0                                 | 1                  |
| Director Nursing/Midwifery, Assistant  | 3               | 3               | 6               | 6                  | +3                                 | +3                                 | +0                                 | 6                  |
| Nurse/ Midwife Manager                 | 6               | 4               | 7               | 7                  | +1                                 | +3                                 | +0                                 | 7                  |
| Other Nursing/ Midwifery               | 1               |                 |                 |                    | -1                                 |                                    |                                    |                    |
| Nursing/ Midwifery other               | 1               |                 |                 |                    | -1                                 |                                    |                                    |                    |
| Nursing & Midwifery                    | 6               | 4               | 7               | 7                  | +1                                 | +3                                 | +0                                 | 7                  |
| Clinical Engineering                   | 1               | 1               | 1               | 1                  | +0                                 | +0                                 | +0                                 | 1                  |
| Health Science/ Diagnostics            | 1               | 1               | 1               | 1                  | +0                                 | +0                                 | +0                                 | 1                  |
| Environmental Health Officers          | 1               |                 |                 |                    | -1                                 |                                    |                                    |                    |
| H&SC, Other                            | 1               |                 |                 |                    | -1                                 |                                    |                                    |                    |
| Health & Social Care Professionals     | 2               | 1               | 1               | 1                  | -1                                 | +0                                 | +0                                 | 1                  |
| Executive Management                   | 15              | 11              | 11              | 11                 | -4                                 | +0                                 | +0                                 | 11                 |
| Senior Management (VIII & GM)          | 42              | 28              | 28              | 29                 | -12                                | +1                                 | +1                                 | 30                 |
| Management (VIII & above)              | 56              | 39              | 39              | 40                 | -16                                | +1                                 | +1                                 | 41                 |
| Middle Management (V-VII)              | 127             | 65              | 68              | 66                 | -62                                | +1                                 | -3                                 | 67                 |
| Administrative/ Supervisory (V to VII) | 127             | 65              | 68              | 66                 | -62                                | +1                                 | -3                                 | 67                 |
| General Administrative (III & IV)      | 210             | 51              | 51              | 50                 | -160                               | -1                                 | -1                                 | 57                 |
| Clerical (III & IV)                    | 210             | 51              | 51              | 50                 | -160                               | -1                                 | -1                                 | 57                 |
| Management & Administrative            | 394             | 155             | 159             | 156                | -237                               | +1                                 | -2                                 | 165                |
| Household Services                     | 9               | 7               | 7               | 7                  | -2                                 | +0                                 | -0                                 | 7                  |
| Other Support                          | 10              | 7               | 9               | 8                  | -2                                 | +1                                 | -0                                 | 9                  |
| Portering                              | 2               | 1               | 1               | 0                  | -2                                 | -1                                 | -0                                 | 1                  |
| Support                                | 21              | 15              | 16              | 16                 | -6                                 | +0                                 | -0                                 | 17                 |
| Maintenance                            | 147             | 114             | 114             | 114                | -33                                | +0                                 | +1                                 | 117                |
| Technical Services                     | 81              | 99              | 100             | 98                 | +18                                | -1                                 | -1                                 | 101                |
| Maintenance/ Technical                 | 228             | 213             | 214             | 213                | -15                                | -1                                 | -1                                 | 218                |
| General Support                        | 249             | 229             | 230             | 228                | -21                                | -0                                 | -1                                 | 235                |
| Attendant/ Aide                        | 1               | 1               | 1               | 1                  | +0                                 | +0                                 | +0                                 | 1                  |
| Health Care Assistants                 | 1               | 1               | 1               | 1                  | +0                                 | +0                                 | +0                                 | 1                  |
| Patient & Client Care                  | 1               | 1               | 1               | 1                  | +0                                 | +0                                 | +0                                 | 1                  |

## **WTE Change by Staff Category**