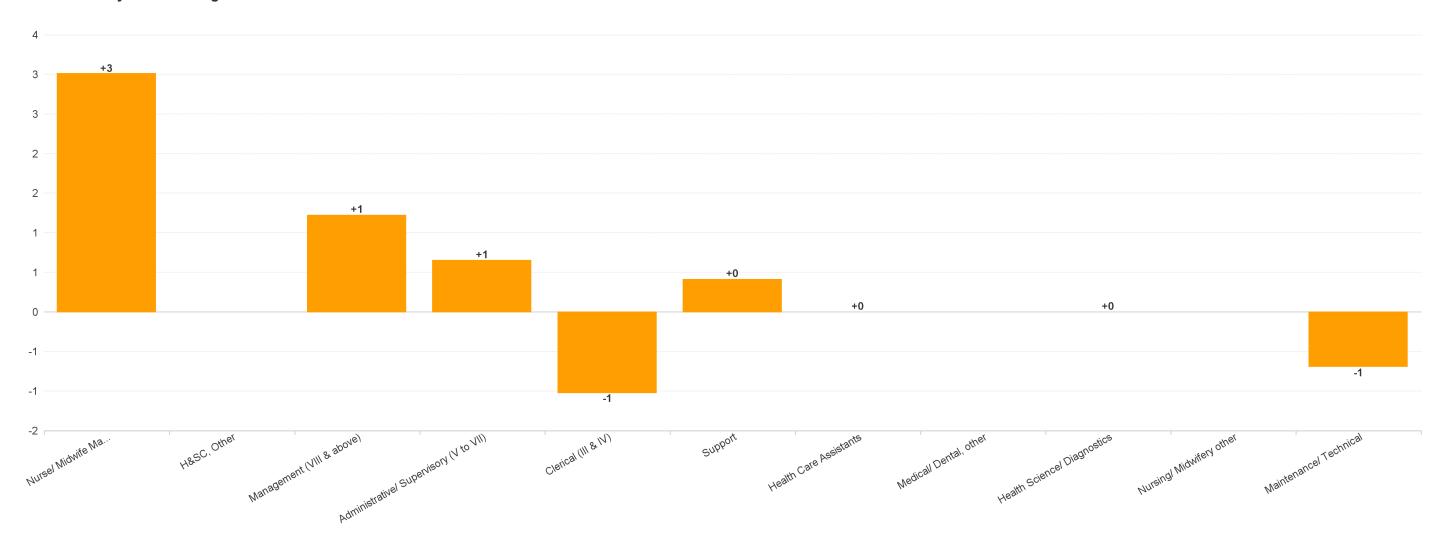

### Year to Date Summary

| WTE change since DEC 2022     | % WTE change since DEC 2022 | Overall |    | Medical/<br>Dental, other | Medical &<br>Dental | Nurse/<br>Midwife<br>Manager | Nursing/<br>Midwifery<br>other | Nursing &<br>Midwifery | H&SC, Other | Health<br>Science/<br>Diagnostics | Health &<br>Social Care<br>Professionals | Management<br>(VIII & above) | Administrative<br>/ Supervisory<br>(V to VII) | Clerical (III & IV) | Management<br>&<br>Administrative | Support | Maintenance/<br>Technical | General<br>Support | Health Care<br>Assistants | Patient &<br>Client Care |
|-------------------------------|-----------------------------|---------|----|---------------------------|---------------------|------------------------------|--------------------------------|------------------------|-------------|-----------------------------------|------------------------------------------|------------------------------|-----------------------------------------------|---------------------|-----------------------------------|---------|---------------------------|--------------------|---------------------------|--------------------------|
| Overall                       | +0.92%                      |         | +4 |                           |                     | +3                           |                                | +3                     | 1           | +0                                | +0                                       | +1                           | +1                                            | -1                  | +1                                | +0      | -1                        | -0                 | +0                        | +0                       |
| HBS Corporate                 | +1.50%                      |         | +0 |                           |                     |                              |                                |                        |             |                                   |                                          | +0                           | +0                                            | +0                  | +0                                | +0      |                           | +0                 |                           |                          |
| HBS Customer Relationship Mgt |                             |         |    |                           |                     |                              |                                |                        |             |                                   |                                          |                              |                                               |                     |                                   |         |                           |                    |                           |                          |
| HBS Estates                   | +0.90%                      |         | +3 |                           |                     | +3                           |                                | +3                     | 1           | +0                                | +0                                       | +0                           | +2                                            | -1                  | +1                                | +0      | -1                        | -0                 | +0                        | +0                       |
| HBS Human Resources           |                             |         |    |                           |                     |                              |                                |                        |             |                                   |                                          |                              |                                               |                     |                                   |         |                           |                    |                           |                          |
| HBS HQ                        | +3.63%                      |         | +0 |                           |                     |                              |                                |                        |             |                                   |                                          | +1                           | -1                                            |                     | +0                                |         |                           |                    |                           |                          |

## YTD Summary Chart: Change since DEC 2022