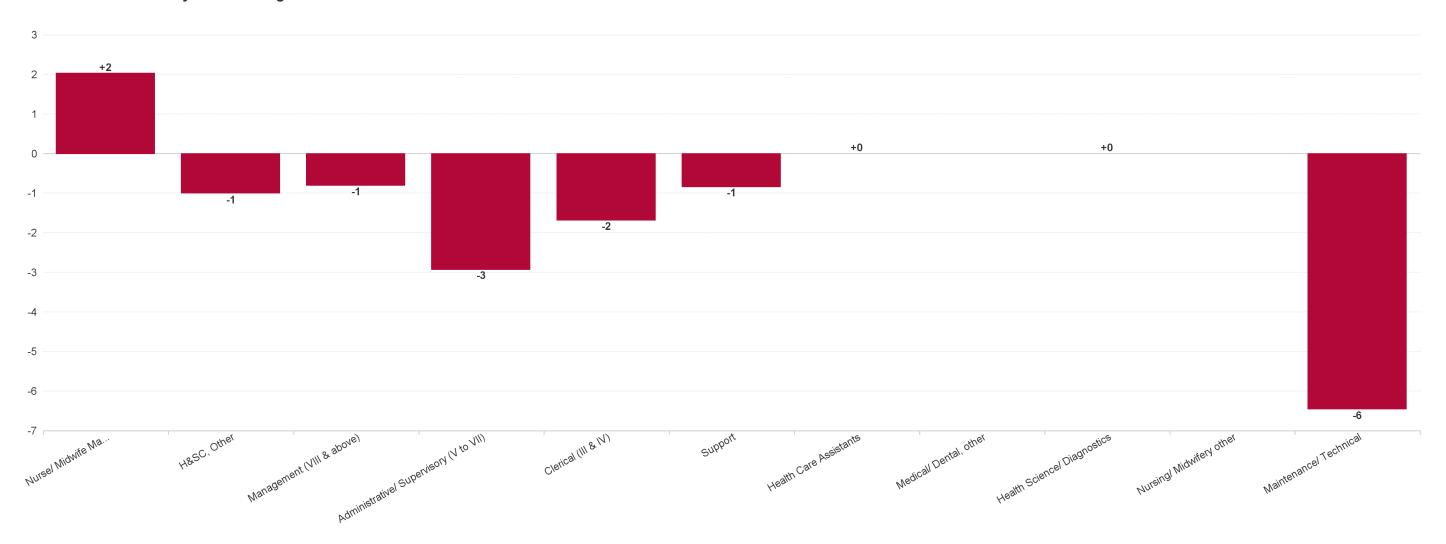

### Year on Year Summary

| WTE change since MAR 2022     | % WTE<br>change<br>since<br>MAR<br>2022 | Overall | Medical/<br>Dental, other | Medical &<br>Dental | Nurse/<br>Midwife<br>Manager | Nursing/<br>Midwifery<br>other | Nursing &<br>Midwifery | H&SC, Other | Health<br>Science/<br>Diagnostics | Health &<br>Social Care<br>Professionals | Management<br>(VIII & above) | Administrative<br>/ Supervisory<br>(V to VII) | Clerical (III &<br>IV) | Management<br>&<br>Administrative | Support | Maintenance/<br>Technical | General<br>Support | Health Care<br>Assistants | Patient &<br>Client Care |
|-------------------------------|-----------------------------------------|---------|---------------------------|---------------------|------------------------------|--------------------------------|------------------------|-------------|-----------------------------------|------------------------------------------|------------------------------|-----------------------------------------------|------------------------|-----------------------------------|---------|---------------------------|--------------------|---------------------------|--------------------------|
| Overall                       | -2.88%                                  | -12     |                           |                     | +2                           |                                | +2                     | -1          | +0                                | -1                                       | -1                           | -3                                            | -2                     | -5                                | -1      | -6                        | -7                 | +0                        | +0                       |
| HBS Corporate                 | +0.00%                                  | +0      |                           |                     |                              |                                |                        |             |                                   |                                          | +0                           | +0                                            | +0                     | +0                                | +0      |                           | +0                 |                           |                          |
| HBS Customer Relationship Mgt |                                         |         |                           |                     |                              |                                |                        |             |                                   |                                          |                              |                                               |                        |                                   |         |                           |                    |                           |                          |
| HBS Estates                   | -1.81%                                  | -7      |                           |                     | +2                           |                                | +2                     | -1          | +0                                | -1                                       | +1                           | -1                                            | -1                     | -1                                | -1      | -6                        | -7                 | +0                        | +0                       |
| HBS Human Resources           |                                         |         |                           |                     |                              |                                |                        |             |                                   |                                          |                              |                                               |                        |                                   |         |                           |                    |                           |                          |
| HBS HQ                        | -69.42%                                 | -5      |                           |                     |                              |                                |                        |             |                                   |                                          | -2                           | -2                                            | -1                     | -5                                |         |                           |                    |                           |                          |

## **Previous Year Summary Chart: Change since MAR 2022**