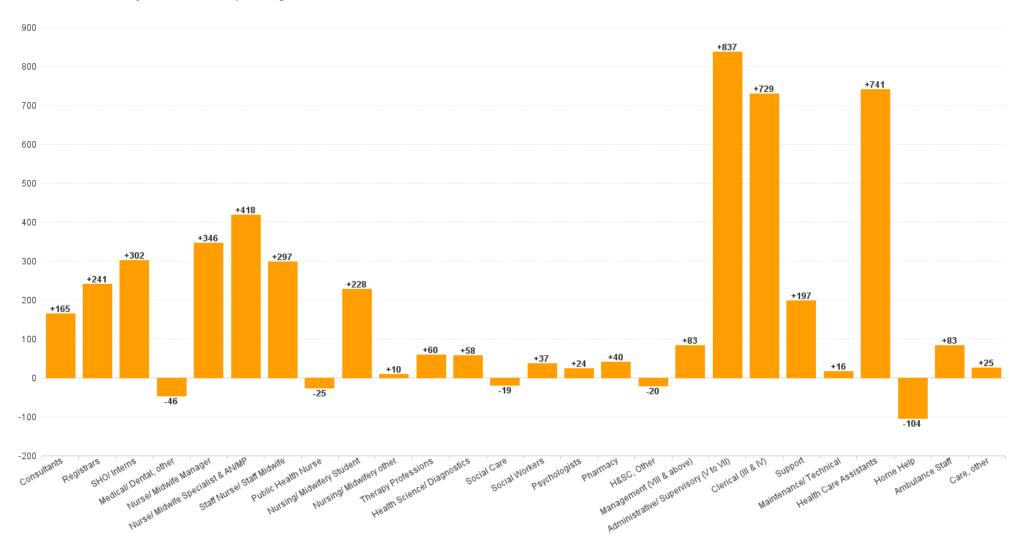

### WTE Change by Staff Group

■ WTE change since DEC 2019 ■ WTE change since DEC 2022 ■ WTE change since JUL 2023

ŀE

### Employment Report Staff Group

| Employment by Staff Group AUG 2023     | WTE<br>DEC<br>2019 | WTE<br>DEC<br>2022 | WTE<br>JUL<br>2023 | WTE<br>AUG<br>2023 | WTE<br>change<br>since<br>DEC 2019 | % WTE<br>Change<br>since Dec<br>2019 | WTE<br>change<br>since<br>DEC 2022 | % WTE<br>Change<br>since Dec<br>2022 | WTE<br>change<br>since JUL<br>2023 | No.<br>AUG<br>2023 |
|----------------------------------------|--------------------|--------------------|--------------------|--------------------|------------------------------------|--------------------------------------|------------------------------------|--------------------------------------|------------------------------------|--------------------|
| Overall                                | 119,813            | 137,745            | 141,723            | 142,468            | +22,655                            | +18.9%                               | +4,722                             | +3.4%                                | +745                               | 161,634            |
| Consultants                            | 3250               | 3869               | 3991               | 4034               | +784                               | +24.1%                               | +165                               | +4.3%                                | +43                                | 4,432              |
| Registrars                             | 3681               | 4353               | 4560               | 4594               | +913                               | +24.8%                               | +241                               | +5.5%                                | +34                                | 4,891              |
| SHO/ Interns                           | 3115               | 3661               | 3716               | 3963               | +848                               | +27.2%                               | +302                               | +8.2%                                | +247                               | 4,214              |
| Medical/ Dental, other                 | 811                | 813                | 780                | 767                | -44                                | -5.4%                                | -46                                | -5.7%                                | -13                                | 1,115              |
| Medical & Dental                       | 10,857             | 12,697             | 13,046             | 13,358             | +2,501                             | +23.0%                               | +661                               | +5.2%                                | +312                               | 14,652             |
| Nurse/ Midwife Manager                 | 7986               | 9345               | 9641               | 9691               | +1,705                             | +21.3%                               | +346                               | +3.7%                                | +50                                | 10,509             |
| Nurse/ Midwife Specialist & AN/MP      | 1993               | 2974               | 3368               | 3392               | +1,399                             | +70.2%                               | +418                               | +14.1%                               | +24                                | 3,738              |
| Staff Nurse/ Staff Midwife             | 25687              | 28757              | 29009              | 29055              | +3,368                             | +13.1%                               | +297                               | +1.0%                                | +45                                | 32,735             |
| Public Health Nurse                    | 1539               | 1504               | 1465               | 1479               | -61                                | -3.9%                                | -25                                | -1.7%                                | +14                                | 1,796              |
| Nursing/ Midwifery Student             | 654                | 712                | 945                | 939                | +286                               | +43.7%                               | +228                               | +32.0%                               | -6                                 | 1,724              |
| Nursing/ Midwifery other               | 350                | 327                | 343                | 337                | -13                                | -3.7%                                | +10                                | +3.1%                                | -6                                 | 383                |
| Nursing & Midwifery                    | 38,209             | 43,619             | 44,772             | 44,893             | +6,683                             | +17.5%                               | +1,274                             | +2.9%                                | +120                               | 50,885             |
| Therapy Professions                    | 5232               | 6320               | 6373               | 6380               | +1,147                             | +21.9%                               | +60                                | +0.9%                                | +6                                 | 7,379              |
| Health Science/ Diagnostics            | 4497               | 5052               | 5057               | 5109               | +613                               | +13.6%                               | +58                                | +1.1%                                | +53                                | 5,699              |
| Social Care                            | 2710               | 3171               | 3187               | 3152               | +442                               | +16.3%                               | -19                                | -0.6%                                | -35                                | 3,718              |
| Social Workers                         | 1166               | 1430               | 1466               | 1467               | +301                               | +25.8%                               | +37                                | +2.6%                                | +1                                 | 1,644              |
| Psychologists                          | 1004               | 1120               | 1154               | 1144               | +140                               | +14.0%                               | +24                                | +2.1%                                | -10                                | 1,304              |
| Pharmacy                               | 1038               | 1323               | 1356               | 1363               | +325                               | +31.3%                               | +40                                | +3.1%                                | +7                                 | 1,546              |
| H&SC, Other                            | 1122               | 1306               | 1317               | 1286               | +164                               | +14.6%                               | -20                                | -1.6%                                | -31                                | 1,507              |
| Health & Social Care Professionals     | 16,769             | 19,721             | 19,910             | 19,901             | +3,132                             | +18.7%                               | +180                               | +0.9%                                | -9                                 | 22,797             |
| Management (VIII & above)              | 1845               | 2446               | 2550               | 2530               | +684                               | +37.1%                               | +83                                | +3.4%                                | -20                                | 2,603              |
| Administrative/ Supervisory (V to VII) | 5205               | 7737               | 8461               | 8574               | +3,369                             | +64.7%                               | +837                               | +10.8%                               | +113                               | 9,050              |
| Clerical (III & IV)                    | 11801              | 12974              | 13666              | 13703              | +1,902                             | +16.1%                               | +729                               | +5.6%                                | +36                                | 15,448             |
| Management & Administrative            | 18,851             | 23,156             | 24,678             | 24,806             | +5,955                             | +31.6%                               | +1,650                             | +7.1%                                | +129                               | 27,101             |
| Support                                | 8131               | 8913               | 9100               | 9110               | +979                               | +12.0%                               | +197                               | +2.2%                                | +11                                | 10,478             |
| Maintenance/ Technical                 | 1173               | 1221               | 1231               | 1237               | +63                                | +5.4%                                | +16                                | +1.3%                                | +6                                 | 1,282              |
| General Support                        | 9,305              | 10,134             | 10,331             | 10,347             | +1,043                             | +11.2%                               | +213                               | +2.1%                                | +16                                | 11,760             |
| Health Care Assistants                 | 17508              | 19309              | 19861              | 20050              | +2,542                             | +14.5%                               | +741                               | +3.8%                                | +189                               | 23,005             |
| Home Help                              | 3565               | 3782               | 3676               | 3678               | +113                               | +3.2%                                | -104                               | -2.7%                                | +2                                 | 5,318              |
| Ambulance Staff                        | 1828               | 1932               | 2029               | 2014               | +187                               | +10.2%                               | +83                                | +4.3%                                | -15                                | 2,058              |
| Care, other                            | 2922               | 3395               | 3420               | 3420               | +499                               | +17.1%                               | +25                                | +0.7%                                | +0                                 | 4,058              |
| Patient & Client Care                  | 25,822             | 28,418             | 28,986             | 29,163             | +3,341                             | +12.9%                               | +745                               | +2.6%                                | +177                               | 34,439             |