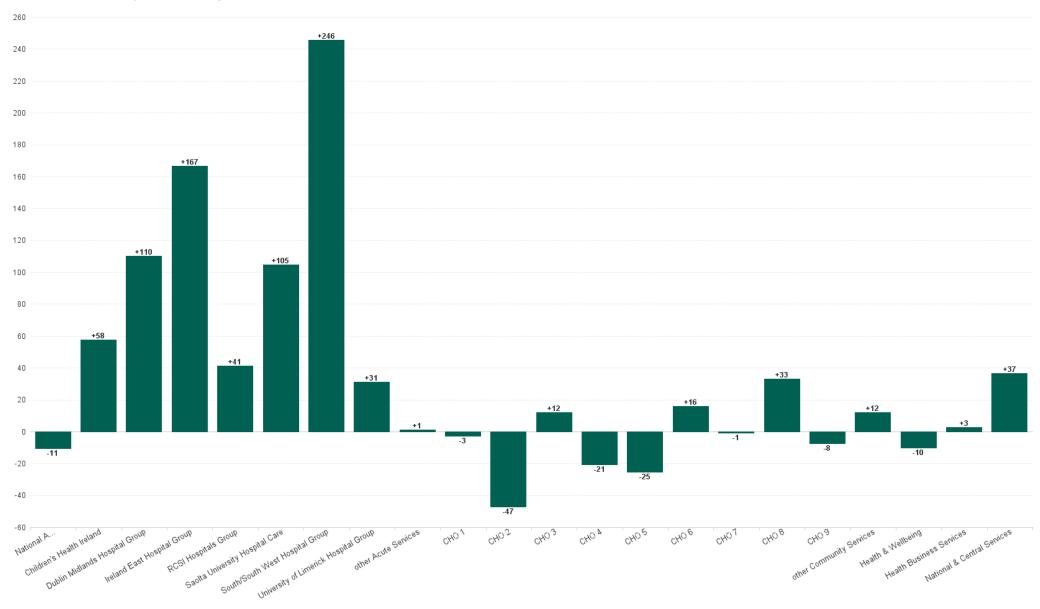

## Employment Report by Service : AUG 2023

| Service Delivery AUG 2023             | WTE<br>DEC<br>2019 | WTE<br>DEC<br>2022 | WTE<br>JUL<br>2023 | WTE<br>AUG<br>2023 | WTE<br>change<br>since<br>DEC 2019 | % WTE<br>Change<br>since Dec<br>2019 | WTE<br>change<br>since<br>DEC 2022 | % WTE<br>Change<br>since Dec<br>2022 | WTE<br>change<br>since JUL<br>2023 | No.<br>AUG<br>2023 |
|---------------------------------------|--------------------|--------------------|--------------------|--------------------|------------------------------------|--------------------------------------|------------------------------------|--------------------------------------|------------------------------------|--------------------|
| Overall                               | 119,813            | 137,745            | 141,723            | 142,468            | +22,655                            | +18.9%                               | +4,722                             | +3.4%                                | +745                               | 161,634            |
| National Ambulance Service            | 1,933              | 2,067              | 2,211              | 2,201              | +268                               | +13.8%                               | +134                               | +6.5%                                | -11                                | 2,255              |
| Children's Health Ireland             | 3,602              | 4,108              | 4,275              | 4,332              | +730                               | +20.3%                               | +224                               | +5.5%                                | +58                                | 4,845              |
| Dublin Midlands Hospital Group        | 10,819             | 12,326             | 12,769             | 12,879             | +2,061                             | +19.0%                               | +553                               | +4.5%                                | +110                               | 14,294             |
| Ireland East Hospital Group           | 12,503             | 14,889             | 15,302             | 15,469             | +2,966                             | +23.7%                               | +580                               | +3.9%                                | +167                               | 17,153             |
| RCSI Hospitals Group                  | 9,663              | 11,267             | 11,401             | 11,442             | +1,779                             | +18.4%                               | +175                               | +1.6%                                | +41                                | 12,548             |
| Saolta University Hospital Care       | 9,253              | 11,327             | 11,694             | 11,799             | +2,546                             | +27.5%                               | +472                               | +4.2%                                | +105                               | 13,215             |
| South/South West Hospital Group       | 10,527             | 12,723             | 13,445             | 13,691             | +3,163                             | +30.0%                               | +968                               | +7.6%                                | +246                               | 15,397             |
| University of Limerick Hospital Group | 4,146              | 5,222              | 5,439              | 5,470              | +1,323                             | +31.9%                               | +248                               | +4.7%                                | +31                                | 6,019              |
| other Acute Services                  | 91                 | 127                | 145                | 146                | +55                                | +60.2%                               | +19                                | +15.3%                               | +1                                 | 152                |
| Acute Services                        | 62,538             | 74,055             | 76,681             | 77,428             | +14,890                            | +23.8%                               | +3,374                             | +4.6%                                | +747                               | 85,878             |
| CHO 1                                 | 5,468              | 6,398              | 6,606              | 6,603              | +1,135                             | +20.8%                               | +205                               | +3.2%                                | -3                                 | 7,512              |
| CHO 2                                 | 5,545              | 5,972              | 6,060              | 6,013              | +468                               | +8.4%                                | +41                                | +0.7%                                | -47                                | 7,027              |
| CHO 3                                 | 4,357              | 5,069              | 5,193              | 5,205              | +849                               | +19.5%                               | +136                               | +2.7%                                | +12                                | 6,137              |
| CHO 4                                 | 8,189              | 8,961              | 8,848              | 8,827              | +638                               | +7.8%                                | -134                               | -1.5%                                | -21                                | 10,873             |
| CHO 5                                 | 5,277              | 5,805              | 6,042              | 6,017              | +740                               | +14.0%                               | +212                               | +3.6%                                | -25                                | 7,099              |
| CHO 6                                 | 3,378              | 3,620              | 3,680              | 3,695              | +317                               | +9.4%                                | +75                                | +2.1%                                | +16                                | 4,280              |
| CHO 7                                 | 6,514              | 7,215              | 7,326              | 7,326              | +811                               | +12.5%                               | +111                               | +1.5%                                | -1                                 | 8,519              |
| CHO 8                                 | 6,135              | 6,514              | 6,739              | 6,772              | +637                               | +10.4%                               | +258                               | +4.0%                                | +33                                | 8,058              |
| CHO 9                                 | 6,582              | 7,230              | 7,217              | 7,210              | +628                               | +9.5%                                | -20                                | -0.3%                                | -8                                 | 8,335              |
| other Community Services              | 640                | 740                | 791                | 804                | +163                               | +25.5%                               | +64                                | +8.7%                                | +12                                | 850                |
| Community Services                    | 52,085             | 57,523             | 58,502             | 58,471             | +6,386                             | +12.3%                               | +948                               | +1.6%                                | -31                                | 68,690             |
| National Services & Central Functions | 5,190              | 6,168              | 6,539              | 6,568              | +1,378                             | +26.6%                               | +400                               | +6.5%                                | +29                                | 7,066              |