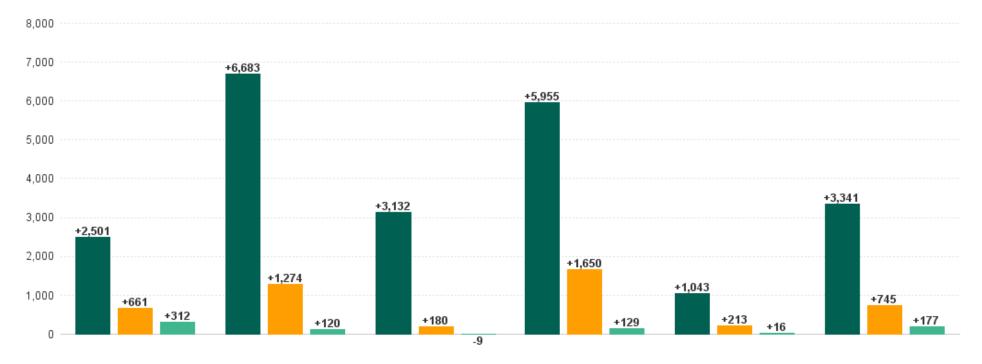

### WTE Change by Staff Category

WTE change since DEC 2019 WTE change since DEC 2022 WTE change since JUL 2023

ŀĿ

### Employment Report Staff Group

| Employment by Staff Group AUG 2023     | WTE<br>DEC<br>2019 | WTE<br>DEC<br>2022 | WTE<br>JUL<br>2023 | WTE<br>AUG<br>2023 | WTE<br>change<br>since<br>DEC 2019 | % WTE<br>Change<br>since Dec<br>2019 | WTE<br>change<br>since<br>DEC 2022 | % WTE<br>Change<br>since Dec<br>2022 | WTE<br>change<br>since JUL<br>2023 | No.<br>AUG<br>2023 |
|----------------------------------------|--------------------|--------------------|--------------------|--------------------|------------------------------------|--------------------------------------|------------------------------------|--------------------------------------|------------------------------------|--------------------|
| Overall                                | 119,813            | 137,745            | 141,723            | 142,468            | +22,655                            | +18.9%                               | +4,722                             | +3.4%                                | +745                               | 161,634            |
| Consultants                            | 3250               | 3869               | 3991               | 4034               | +784                               | +24.1%                               | +165                               | +4.3%                                | +43                                | 4,432              |
| Registrars                             | 3681               | 4353               | 4560               | 4594               | +913                               | +24.8%                               | +241                               | +5.5%                                | +34                                | 4,891              |
| SHO/ Interns                           | 3115               | 3661               | 3716               | 3963               | +848                               | +27.2%                               | +302                               | +8.2%                                | +247                               | 4,214              |
| Medical/ Dental, other                 | 811                | 813                | 780                | 767                | -44                                | -5.4%                                | -46                                | -5.7%                                | -13                                | 1,115              |
| Medical & Dental                       | 10,857             | 12,697             | 13,046             | 13,358             | +2,501                             | +23.0%                               | +661                               | +5.2%                                | +312                               | 14,652             |
| Nurse/ Midwife Manager                 | 7986               | 9345               | 9641               | 9691               | +1,705                             | +21.3%                               | +346                               | +3.7%                                | +50                                | 10,509             |
| Nurse/ Midwife Specialist & AN/MP      | 1993               | 2974               | 3368               | 3392               | +1,399                             | +70.2%                               | +418                               | +14.1%                               | +24                                | 3,738              |
| Staff Nurse/ Staff Midwife             | 25687              | 28757              | 29009              | 29055              | +3,368                             | +13.1%                               | +297                               | +1.0%                                | +45                                | 32,735             |
| Public Health Nurse                    | 1539               | 1504               | 1465               | 1479               | -61                                | -3.9%                                | -25                                | -1.7%                                | +14                                | 1,796              |
| Nursing/ Midwifery Student             | 654                | 712                | 945                | 939                | +286                               | +43.7%                               | +228                               | +32.0%                               | -6                                 | 1,724              |
| Nursing/ Midwifery other               | 350                | 327                | 343                | 337                | -13                                | -3.7%                                | +10                                | +3.1%                                | -6                                 | 383                |
| Nursing & Midwifery                    | 38,209             | 43,619             | 44,772             | 44,893             | +6,683                             | +17.5%                               | +1,274                             | +2.9%                                | +120                               | 50,885             |
| Therapy Professions                    | 5232               | 6320               | 6373               | 6380               | +1,147                             | +21.9%                               | +60                                | +0.9%                                | +6                                 | 7,379              |
| Health Science/ Diagnostics            | 4497               | 5052               | 5057               | 5109               | +613                               | +13.6%                               | +58                                | +1.1%                                | +53                                | 5,699              |
| Social Care                            | 2710               | 3171               | 3187               | 3152               | +442                               | +16.3%                               | -19                                | -0.6%                                | -35                                | 3,718              |
| Social Workers                         | 1166               | 1430               | 1466               | 1467               | +301                               | +25.8%                               | +37                                | +2.6%                                | +1                                 | 1,644              |
| Psychologists                          | 1004               | 1120               | 1154               | 1144               | +140                               | +14.0%                               | +24                                | +2.1%                                | -10                                | 1,304              |
| Pharmacy                               | 1038               | 1323               | 1356               | 1363               | +325                               | +31.3%                               | +40                                | +3.1%                                | +7                                 | 1,546              |
| H&SC, Other                            | 1122               | 1306               | 1317               | 1286               | +164                               | +14.6%                               | -20                                | -1.6%                                | -31                                | 1,507              |
| Health & Social Care Professionals     | 16,769             | 19,721             | 19,910             | 19,901             | +3,132                             | +18.7%                               | +180                               | +0.9%                                | -9                                 | 22,797             |
| Management (VIII & above)              | 1845               | 2446               | 2550               | 2530               | +684                               | +37.1%                               | +83                                | +3.4%                                | -20                                | 2,603              |
| Administrative/ Supervisory (V to VII) | 5205               | 7737               | 8461               | 8574               | +3,369                             | +64.7%                               | +837                               | +10.8%                               | +113                               | 9,050              |
| Clerical (III & IV)                    | 11801              | 12974              | 13666              | 13703              | +1,902                             | +16.1%                               | +729                               | +5.6%                                | +36                                | 15,448             |
| Management & Administrative            | 18,851             | 23,156             | 24,678             | 24,806             | +5,955                             | +31.6%                               | +1,650                             | +7.1%                                | +129                               | 27,101             |
| Support                                | 8131               | 8913               | 9100               | 9110               | +979                               | +12.0%                               | +197                               | +2.2%                                | +11                                | 10,478             |
| Maintenance/ Technical                 | 1173               | 1221               | 1231               | 1237               | +63                                | +5.4%                                | +16                                | +1.3%                                | +6                                 | 1,282              |
| General Support                        | 9,305              | 10,134             | 10,331             | 10,347             | +1,043                             | +11.2%                               | +213                               | +2.1%                                | +16                                | 11,760             |
| Health Care Assistants                 | 17508              | 19309              | 19861              | 20050              | +2,542                             | +14.5%                               | +741                               | +3.8%                                | +189                               | 23,005             |
| Home Help                              | 3565               | 3782               | 3676               | 3678               | +113                               | +3.2%                                | -104                               | -2.7%                                | +2                                 | 5,318              |
| Ambulance Staff                        | 1828               | 1932               | 2029               | 2014               | +187                               | +10.2%                               | +83                                | +4.3%                                | -15                                | 2,058              |
| Care, other                            | 2922               | 3395               | 3420               | 3420               | +499                               | +17.1%                               | +25                                | +0.7%                                | +0                                 | 4,058              |
| Patient & Client Care                  | 25,822             | 28,418             | 28,986             | 29,163             | +3,341                             | +12.9%                               | +745                               | +2.6%                                | +177                               | 34,439             |