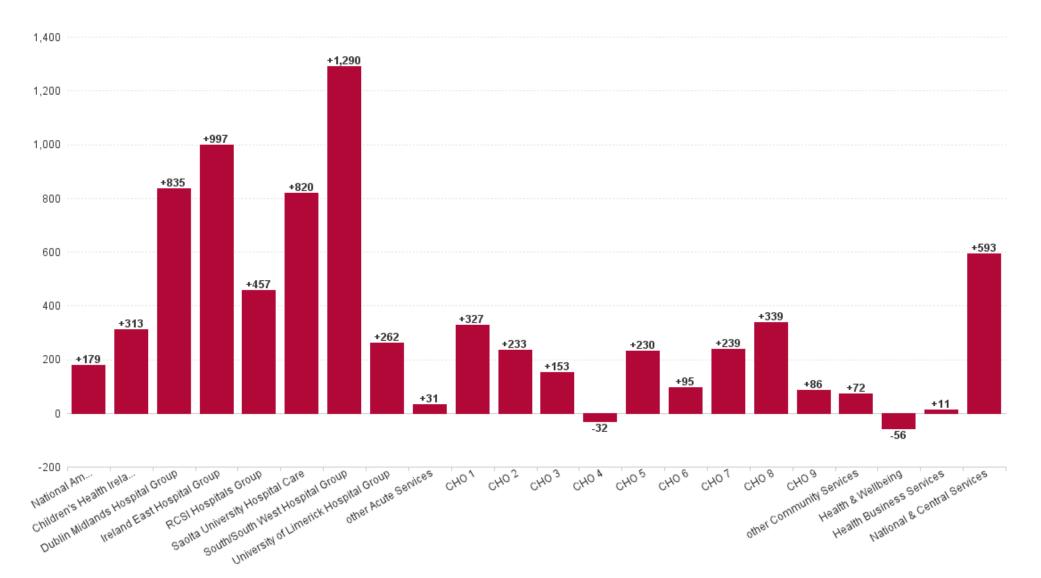

### WTE Change by Staff Category

WTE change since DEC 2019 WTE change since DEC 2022 WTE change since JUL 2023

ŀĿ

## Employment Report by Service : AUG 2023

| Service Delivery AUG 2023             | WTE<br>DEC<br>2019 | WTE<br>DEC<br>2022 | WTE<br>JUL<br>2023 | WTE<br>AUG<br>2023 | WTE<br>change<br>since<br>DEC 2019 | % WTE<br>Change<br>since Dec<br>2019 | WTE<br>change<br>since<br>DEC 2022 | % WTE<br>Change<br>since Dec<br>2022 | WTE<br>change<br>since JUL<br>2023 | No.<br>AUG<br>2023 |
|---------------------------------------|--------------------|--------------------|--------------------|--------------------|------------------------------------|--------------------------------------|------------------------------------|--------------------------------------|------------------------------------|--------------------|
| Overall                               | 119,813            | 137,745            | 141,723            | 142,468            | +22,655                            | +18.9%                               | +4,722                             | +3.4%                                | +745                               | 161,634            |
| National Ambulance Service            | 1,933              | 2,067              | 2,211              | 2,201              | +268                               | +13.8%                               | +134                               | +6.5%                                | -11                                | 2,255              |
| Children's Health Ireland             | 3,602              | 4,108              | 4,275              | 4,332              | +730                               | +20.3%                               | +224                               | +5.5%                                | +58                                | 4,845              |
| Dublin Midlands Hospital Group        | 10,819             | 12,326             | 12,769             | 12,879             | +2,061                             | +19.0%                               | +553                               | +4.5%                                | +110                               | 14,294             |
| Ireland East Hospital Group           | 12,503             | 14,889             | 15,302             | 15,469             | +2,966                             | +23.7%                               | +580                               | +3.9%                                | +167                               | 17,153             |
| RCSI Hospitals Group                  | 9,663              | 11,267             | 11,401             | 11,442             | +1,779                             | +18.4%                               | +175                               | +1.6%                                | +41                                | 12,548             |
| Saolta University Hospital Care       | 9,253              | 11,327             | 11,694             | 11,799             | +2,546                             | +27.5%                               | +472                               | +4.2%                                | +105                               | 13,215             |
| South/South West Hospital Group       | 10,527             | 12,723             | 13,445             | 13,691             | +3,163                             | +30.0%                               | +968                               | +7.6%                                | +246                               | 15,397             |
| University of Limerick Hospital Group | 4,146              | 5,222              | 5,439              | 5,470              | +1,323                             | +31.9%                               | +248                               | +4.7%                                | +31                                | 6,019              |
| other Acute Services                  | 91                 | 127                | 145                | 146                | +55                                | +60.2%                               | +19                                | +15.3%                               | +1                                 | 152                |
| Acute Services                        | 62,538             | 74,055             | 76,681             | 77,428             | +14,890                            | +23.8%                               | +3,374                             | +4.6%                                | +747                               | 85,878             |
| CHO 1                                 | 5,468              | 6,398              | 6,606              | 6,603              | +1,135                             | +20.8%                               | +205                               | +3.2%                                | -3                                 | 7,512              |
| CHO 2                                 | 5,545              | 5,972              | 6,060              | 6,013              | +468                               | +8.4%                                | +41                                | +0.7%                                | -47                                | 7,027              |
| CHO 3                                 | 4,357              | 5,069              | 5,193              | 5,205              | +849                               | +19.5%                               | +136                               | +2.7%                                | +12                                | 6,137              |
| CHO 4                                 | 8,189              | 8,961              | 8,848              | 8,827              | +638                               | +7.8%                                | -134                               | -1.5%                                | -21                                | 10,873             |
| CHO 5                                 | 5,277              | 5,805              | 6,042              | 6,017              | +740                               | +14.0%                               | +212                               | +3.6%                                | -25                                | 7,099              |
| CHO 6                                 | 3,378              | 3,620              | 3,680              | 3,695              | +317                               | +9.4%                                | +75                                | +2.1%                                | +16                                | 4,280              |
| CHO 7                                 | 6,514              | 7,215              | 7,326              | 7,326              | +811                               | +12.5%                               | +111                               | +1.5%                                | -1                                 | 8,519              |
| CHO 8                                 | 6,135              | 6,514              | 6,739              | 6,772              | +637                               | +10.4%                               | +258                               | +4.0%                                | +33                                | 8,058              |
| CHO 9                                 | 6,582              | 7,230              | 7,217              | 7,210              | +628                               | +9.5%                                | -20                                | -0.3%                                | -8                                 | 8,335              |
| other Community Services              | 640                | 740                | 791                | 804                | +163                               | +25.5%                               | +64                                | +8.7%                                | +12                                | 850                |
| Community Services                    | 52,085             | 57,523             | 58,502             | 58,471             | +6,386                             | +12.3%                               | +948                               | +1.6%                                | -31                                | 68,690             |
| National Services & Central Functions | 5,190              | 6,168              | 6,539              | 6,568              | +1,378                             | +26.6%                               | +400                               | +6.5%                                | +29                                | 7,066              |