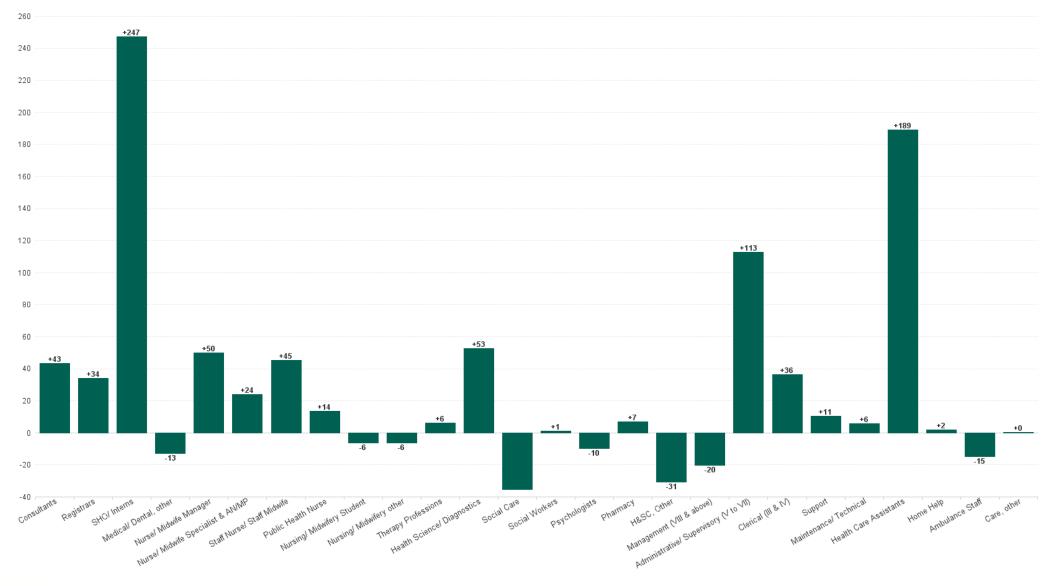

### WTE Change by Staff Category

WTE change since DEC 2019 WTE change since DEC 2022 WTE change since JUL 2023

ŀĿ

### Employment Report Staff Group

| Employment by Staff Group AUG 2023     | WTE<br>DEC<br>2019 | WTE<br>DEC<br>2022 | WTE<br>JUL<br>2023 | WTE<br>AUG<br>2023 | WTE<br>change<br>since<br>DEC 2019 | % WTE<br>Change<br>since Dec<br>2019 | WTE<br>change<br>since<br>DEC 2022 | % WTE<br>Change<br>since Dec<br>2022 | WTE<br>change<br>since JUL<br>2023 | No.<br>AUG<br>2023 |
|----------------------------------------|--------------------|--------------------|--------------------|--------------------|------------------------------------|--------------------------------------|------------------------------------|--------------------------------------|------------------------------------|--------------------|
| Overall                                | 119,813            | 137,745            | 141,723            | 142,468            | +22,655                            | +18.9%                               | +4,722                             | +3.4%                                | +745                               | 161,634            |
| Consultants                            | 3250               | 3869               | 3991               | 4034               | +784                               | +24.1%                               | +165                               | +4.3%                                | +43                                | 4,432              |
| Registrars                             | 3681               | 4353               | 4560               | 4594               | +913                               | +24.8%                               | +241                               | +5.5%                                | +34                                | 4,891              |
| SHO/ Interns                           | 3115               | 3661               | 3716               | 3963               | +848                               | +27.2%                               | +302                               | +8.2%                                | +247                               | 4,214              |
| Medical/ Dental, other                 | 811                | 813                | 780                | 767                | -44                                | -5.4%                                | -46                                | -5.7%                                | -13                                | 1,115              |
| Medical & Dental                       | 10,857             | 12,697             | 13,046             | 13,358             | +2,501                             | +23.0%                               | +661                               | +5.2%                                | +312                               | 14,652             |
| Nurse/ Midwife Manager                 | 7986               | 9345               | 9641               | 9691               | +1,705                             | +21.3%                               | +346                               | +3.7%                                | +50                                | 10,509             |
| Nurse/ Midwife Specialist & AN/MP      | 1993               | 2974               | 3368               | 3392               | +1,399                             | +70.2%                               | +418                               | +14.1%                               | +24                                | 3,738              |
| Staff Nurse/ Staff Midwife             | 25687              | 28757              | 29009              | 29055              | +3,368                             | +13.1%                               | +297                               | +1.0%                                | +45                                | 32,735             |
| Public Health Nurse                    | 1539               | 1504               | 1465               | 1479               | -61                                | -3.9%                                | -25                                | -1.7%                                | +14                                | 1,796              |
| Nursing/ Midwifery Student             | 654                | 712                | 945                | 939                | +286                               | +43.7%                               | +228                               | +32.0%                               | -6                                 | 1,724              |
| Nursing/ Midwifery other               | 350                | 327                | 343                | 337                | -13                                | -3.7%                                | +10                                | +3.1%                                | -6                                 | 383                |
| Nursing & Midwifery                    | 38,209             | 43,619             | 44,772             | 44,893             | +6,683                             | +17.5%                               | +1,274                             | +2.9%                                | +120                               | 50,885             |
| Therapy Professions                    | 5232               | 6320               | 6373               | 6380               | +1,147                             | +21.9%                               | +60                                | +0.9%                                | +6                                 | 7,379              |
| Health Science/ Diagnostics            | 4497               | 5052               | 5057               | 5109               | +613                               | +13.6%                               | +58                                | +1.1%                                | +53                                | 5,699              |
| Social Care                            | 2710               | 3171               | 3187               | 3152               | +442                               | +16.3%                               | -19                                | -0.6%                                | -35                                | 3,718              |
| Social Workers                         | 1166               | 1430               | 1466               | 1467               | +301                               | +25.8%                               | +37                                | +2.6%                                | +1                                 | 1,644              |
| Psychologists                          | 1004               | 1120               | 1154               | 1144               | +140                               | +14.0%                               | +24                                | +2.1%                                | -10                                | 1,304              |
| Pharmacy                               | 1038               | 1323               | 1356               | 1363               | +325                               | +31.3%                               | +40                                | +3.1%                                | +7                                 | 1,546              |
| H&SC, Other                            | 1122               | 1306               | 1317               | 1286               | +164                               | +14.6%                               | -20                                | -1.6%                                | -31                                | 1,507              |
| Health & Social Care Professionals     | 16,769             | 19,721             | 19,910             | 19,901             | +3,132                             | +18.7%                               | +180                               | +0.9%                                | -9                                 | 22,797             |
| Management (VIII & above)              | 1845               | 2446               | 2550               | 2530               | +684                               | +37.1%                               | +83                                | +3.4%                                | -20                                | 2,603              |
| Administrative/ Supervisory (V to VII) | 5205               | 7737               | 8461               | 8574               | +3,369                             | +64.7%                               | +837                               | +10.8%                               | +113                               | 9,050              |
| Clerical (III & IV)                    | 11801              | 12974              | 13666              | 13703              | +1,902                             | +16.1%                               | +729                               | +5.6%                                | +36                                | 15,448             |
| Management & Administrative            | 18,851             | 23,156             | 24,678             | 24,806             | +5,955                             | +31.6%                               | +1,650                             | +7.1%                                | +129                               | 27,101             |
| Support                                | 8131               | 8913               | 9100               | 9110               | +979                               | +12.0%                               | +197                               | +2.2%                                | +11                                | 10,478             |
| Maintenance/ Technical                 | 1173               | 1221               | 1231               | 1237               | +63                                | +5.4%                                | +16                                | +1.3%                                | +6                                 | 1,282              |
| General Support                        | 9,305              | 10,134             | 10,331             | 10,347             | +1,043                             | +11.2%                               | +213                               | +2.1%                                | +16                                | 11,760             |
| Health Care Assistants                 | 17508              | 19309              | 19861              | 20050              | +2,542                             | +14.5%                               | +741                               | +3.8%                                | +189                               | 23,005             |
| Home Help                              | 3565               | 3782               | 3676               | 3678               | +113                               | +3.2%                                | -104                               | -2.7%                                | +2                                 | 5,318              |
| Ambulance Staff                        | 1828               | 1932               | 2029               | 2014               | +187                               | +10.2%                               | +83                                | +4.3%                                | -15                                | 2,058              |
| Care, other                            | 2922               | 3395               | 3420               | 3420               | +499                               | +17.1%                               | +25                                | +0.7%                                | +0                                 | 4,058              |
| Patient & Client Care                  | 25,822             | 28,418             | 28,986             | 29,163             | +3,341                             | +12.9%                               | +745                               | +2.6%                                | +177                               | 34,439             |