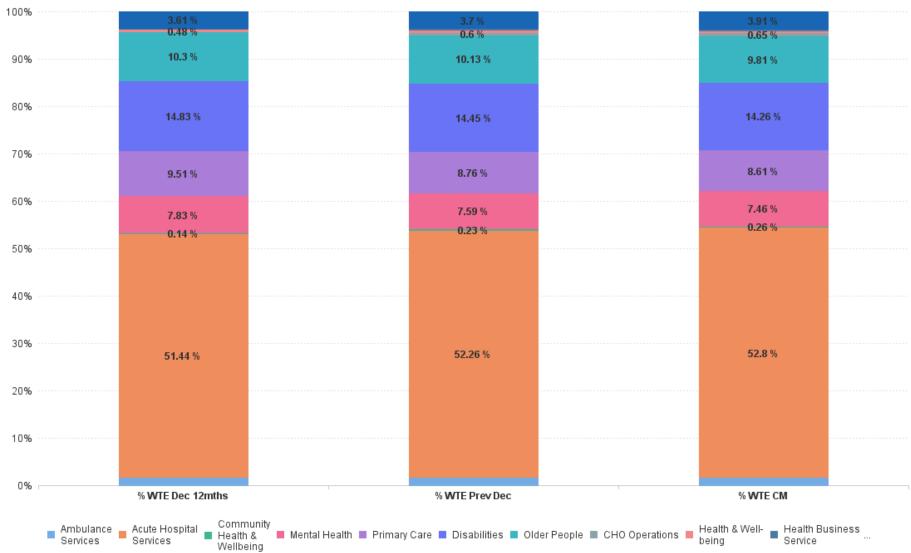

## % Total by Care Group

ŀE

| Care Group AUG 2023                   | WTE DEC<br>2019 | WTE DEC<br>2022 | WTE JUL<br>2023 | WTE<br>AUG<br>2023 | WTE<br>change<br>since DEC<br>2019 | % WTE<br>Change<br>since Dec<br>2019 | WTE<br>change<br>since DEC<br>2022 | % WTE<br>Change<br>since Dec<br>2022 | WTE<br>change<br>since JUL<br>2023 | No.<br>AUG<br>2023 |
|---------------------------------------|-----------------|-----------------|-----------------|--------------------|------------------------------------|--------------------------------------|------------------------------------|--------------------------------------|------------------------------------|--------------------|
| Overall                               | 119,813         | 137,745         | 141,723         | 142,468            | +22,655                            | +18.9%                               | +4,722                             | +3.4%                                | +745                               | 161,634            |
| Ambulance Services                    | 1,933           | 2,067           | 2,211           | 2,201              | +268                               | +13.8%                               | +134                               | +6.5%                                | -11                                | 2,255              |
| Acute Hospital Services               | 60,605          | 71,988          | 74,470          | 75,228             | +14,623                            | +24.1%                               | +3,240                             | +4.5%                                | +758                               | 83,623             |
| Acute Services                        | 62,538          | 74,055          | 76,681          | 77,428             | +14,890                            | +23.8%                               | +3,374                             | +4.6%                                | +747                               | 85,878             |
| Community Health & Wellbeing          |                 | 322             | 361             | 364                | +364                               |                                      | +42                                | +13.1%                               | +3                                 | 411                |
| Mental Health                         | 9,967           | 10,453          | 10,602          | 10,625             | +657                               | +6.6%                                | +171                               | +1.6%                                | +23                                | 11,746             |
| Primary Care                          | 10,606          | 12,064          | 12,364          | 12,267             | +1,661                             | +15.7%                               | +203                               | +1.7%                                | -97                                | 14,636             |
| Disabilities                          | 18,273          | 19,903          | 20,302          | 20,311             | +2,039                             | +11.2%                               | +408                               | +2.0%                                | +9                                 | 23,986             |
| Older People                          | 13,239          | 13,947          | 13,934          | 13,973             | +733                               | +5.5%                                | +25                                | +0.2%                                | +39                                | 16,920             |
| CHO Operations                        |                 | 833             | 939             | 931                | +931                               |                                      | +99                                | +11.9%                               | -8                                 | 991                |
| Community Services                    | 52,085          | 57,523          | 58,502          | 58,471             | +6,386                             | +12.3%                               | +948                               | +1.6%                                | -31                                | 68,690             |
| National Services & Central Functions | 5,190           | 6,168           | 6,539           | 6,568              | +1,378                             | +26.6%                               | +400                               | +6.5%                                | +29                                | 7,066              |