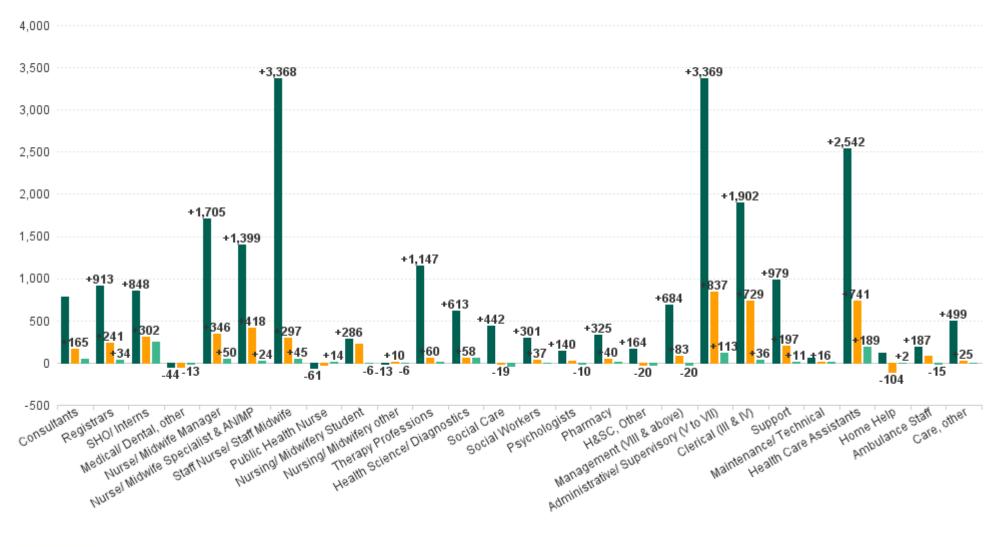

### WTE Change by Staff Group

■ WTE change since DEC 2019 ■ WTE change since DEC 2022 ■ WTE change since JUL 2023

ŀE

### Employment Report Staff Group

| Employment by Staff Group AUG 2023     | WTE<br>DEC<br>2019 | WTE<br>DEC<br>2022 | WTE<br>JUL<br>2023 | WTE<br>AUG<br>2023 | WTE<br>change<br>since<br>DEC 2019 | % WTE<br>Change<br>since Dec<br>2019 | WTE<br>change<br>since<br>DEC 2022 | % WTE<br>Change<br>since Dec<br>2022 | WTE<br>change<br>since JUL<br>2023 | No.<br>AUG<br>2023 |
|----------------------------------------|--------------------|--------------------|--------------------|--------------------|------------------------------------|--------------------------------------|------------------------------------|--------------------------------------|------------------------------------|--------------------|
| Overall                                | 119,813            | 137,745            | 141,723            | 142,468            | +22,655                            | +18.9%                               | +4,722                             | +3.4%                                | +745                               | 161,634            |
| Consultants                            | 3250               | 3869               | 3991               | 4034               | +784                               | +24.1%                               | +165                               | +4.3%                                | +43                                | 4,432              |
| Registrars                             | 3681               | 4353               | 4560               | 4594               | +913                               | +24.8%                               | +241                               | +5.5%                                | +34                                | 4,891              |
| SHO/ Interns                           | 3115               | 3661               | 3716               | 3963               | +848                               | +27.2%                               | +302                               | +8.2%                                | +247                               | 4,214              |
| Medical/ Dental, other                 | 811                | 813                | 780                | 767                | -44                                | -5.4%                                | -46                                | -5.7%                                | -13                                | 1,115              |
| Medical & Dental                       | 10,857             | 12,697             | 13,046             | 13,358             | +2,501                             | +23.0%                               | +661                               | +5.2%                                | +312                               | 14,652             |
| Nurse/ Midwife Manager                 | 7986               | 9345               | 9641               | 9691               | +1,705                             | +21.3%                               | +346                               | +3.7%                                | +50                                | 10,509             |
| Nurse/ Midwife Specialist & AN/MP      | 1993               | 2974               | 3368               | 3392               | +1,399                             | +70.2%                               | +418                               | +14.1%                               | +24                                | 3,738              |
| Staff Nurse/ Staff Midwife             | 25687              | 28757              | 29009              | 29055              | +3,368                             | +13.1%                               | +297                               | +1.0%                                | +45                                | 32,735             |
| Public Health Nurse                    | 1539               | 1504               | 1465               | 1479               | -61                                | -3.9%                                | -25                                | -1.7%                                | +14                                | 1,796              |
| Nursing/ Midwifery Student             | 654                | 712                | 945                | 939                | +286                               | +43.7%                               | +228                               | +32.0%                               | -6                                 | 1,724              |
| Nursing/ Midwifery other               | 350                | 327                | 343                | 337                | -13                                | -3.7%                                | +10                                | +3.1%                                | -6                                 | 383                |
| Nursing & Midwifery                    | 38,209             | 43,619             | 44,772             | 44,893             | +6,683                             | +17.5%                               | +1,274                             | +2.9%                                | +120                               | 50,885             |
| Therapy Professions                    | 5232               | 6320               | 6373               | 6380               | +1,147                             | +21.9%                               | +60                                | +0.9%                                | +6                                 | 7,379              |
| Health Science/ Diagnostics            | 4497               | 5052               | 5057               | 5109               | +613                               | +13.6%                               | +58                                | +1.1%                                | +53                                | 5,699              |
| Social Care                            | 2710               | 3171               | 3187               | 3152               | +442                               | +16.3%                               | -19                                | -0.6%                                | -35                                | 3,718              |
| Social Workers                         | 1166               | 1430               | 1466               | 1467               | +301                               | +25.8%                               | +37                                | +2.6%                                | +1                                 | 1,644              |
| Psychologists                          | 1004               | 1120               | 1154               | 1144               | +140                               | +14.0%                               | +24                                | +2.1%                                | -10                                | 1,304              |
| Pharmacy                               | 1038               | 1323               | 1356               | 1363               | +325                               | +31.3%                               | +40                                | +3.1%                                | +7                                 | 1,546              |
| H&SC, Other                            | 1122               | 1306               | 1317               | 1286               | +164                               | +14.6%                               | -20                                | -1.6%                                | -31                                | 1,507              |
| Health & Social Care Professionals     | 16,769             | 19,721             | 19,910             | 19,901             | +3,132                             | +18.7%                               | +180                               | +0.9%                                | -9                                 | 22,797             |
| Management (VIII & above)              | 1845               | 2446               | 2550               | 2530               | +684                               | +37.1%                               | +83                                | +3.4%                                | -20                                | 2,603              |
| Administrative/ Supervisory (V to VII) | 5205               | 7737               | 8461               | 8574               | +3,369                             | +64.7%                               | +837                               | +10.8%                               | +113                               | 9,050              |
| Clerical (III & IV)                    | 11801              | 12974              | 13666              | 13703              | +1,902                             | +16.1%                               | +729                               | +5.6%                                | +36                                | 15,448             |
| Management & Administrative            | 18,851             | 23,156             | 24,678             | 24,806             | +5,955                             | +31.6%                               | +1,650                             | +7.1%                                | +129                               | 27,101             |
| Support                                | 8131               | 8913               | 9100               | 9110               | +979                               | +12.0%                               | +197                               | +2.2%                                | +11                                | 10,478             |
| Maintenance/ Technical                 | 1173               | 1221               | 1231               | 1237               | +63                                | +5.4%                                | +16                                | +1.3%                                | +6                                 | 1,282              |
| General Support                        | 9,305              | 10,134             | 10,331             | 10,347             | +1,043                             | +11.2%                               | +213                               | +2.1%                                | +16                                | 11,760             |
| Health Care Assistants                 | 17508              | 19309              | 19861              | 20050              | +2,542                             | +14.5%                               | +741                               | +3.8%                                | +189                               | 23,005             |
| Home Help                              | 3565               | 3782               | 3676               | 3678               | +113                               | +3.2%                                | -104                               | -2.7%                                | +2                                 | 5,318              |
| Ambulance Staff                        | 1828               | 1932               | 2029               | 2014               | +187                               | +10.2%                               | +83                                | +4.3%                                | -15                                | 2,058              |
| Care, other                            | 2922               | 3395               | 3420               | 3420               | +499                               | +17.1%                               | +25                                | +0.7%                                | +0                                 | 4,058              |
| Patient & Client Care                  | 25,822             | 28,418             | 28,986             | 29,163             | +3,341                             | +12.9%                               | +745                               | +2.6%                                | +177                               | 34,439             |