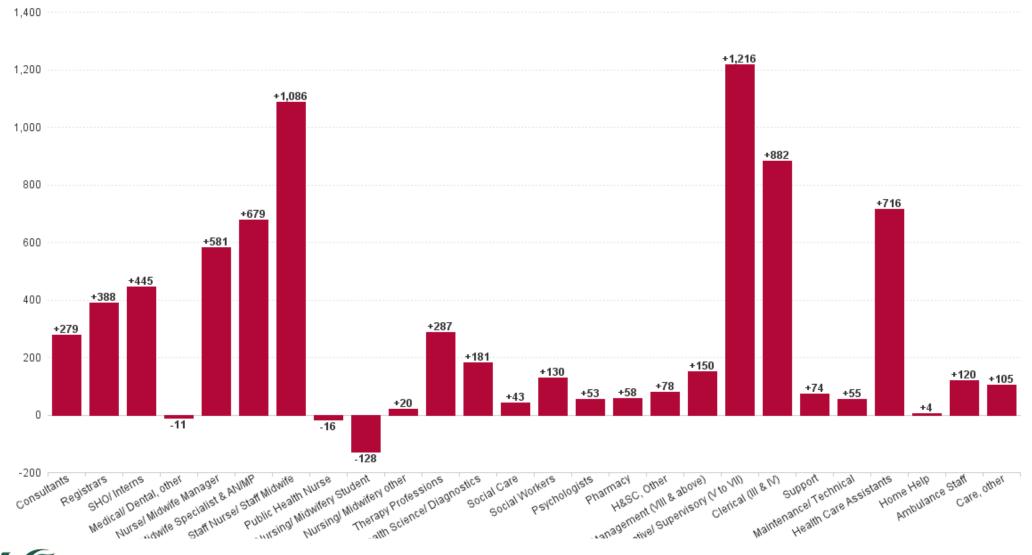

### Employment Report Staff Group

| Employment by Staff Group AUG 2023     | WTE<br>DEC<br>2019 | WTE<br>DEC<br>2022 | WTE<br>JUL<br>2023 | WTE<br>AUG<br>2023 | WTE<br>change<br>since<br>DEC 2019 | % WTE<br>Change<br>since Dec<br>2019 | WTE<br>change<br>since<br>DEC 2022 | % WTE<br>Change<br>since Dec<br>2022 | WTE<br>change<br>since JUL<br>2023 | No.<br>AUG<br>2023 |
|----------------------------------------|--------------------|--------------------|--------------------|--------------------|------------------------------------|--------------------------------------|------------------------------------|--------------------------------------|------------------------------------|--------------------|
| Overall                                | 119,813            | 137,745            | 141,723            | 142,468            | +22,655                            | +18.9%                               | +4,722                             | +3.4%                                | +745                               | 161,634            |
| Consultants                            | 3250               | 3869               | 3991               | 4034               | +784                               | +24.1%                               | +165                               | +4.3%                                | +43                                | 4,432              |
| Registrars                             | 3681               | 4353               | 4560               | 4594               | +913                               | +24.8%                               | +241                               | +5.5%                                | +34                                | 4,891              |
| SHO/ Interns                           | 3115               | 3661               | 3716               | 3963               | +848                               | +27.2%                               | +302                               | +8.2%                                | +247                               | 4,214              |
| Medical/ Dental, other                 | 811                | 813                | 780                | 767                | -44                                | -5.4%                                | -46                                | -5.7%                                | -13                                | 1,115              |
| Medical & Dental                       | 10,857             | 12,697             | 13,046             | 13,358             | +2,501                             | +23.0%                               | +661                               | +5.2%                                | +312                               | 14,652             |
| Nurse/ Midwife Manager                 | 7986               | 9345               | 9641               | 9691               | +1,705                             | +21.3%                               | +346                               | +3.7%                                | +50                                | 10,509             |
| Nurse/ Midwife Specialist & AN/MP      | 1993               | 2974               | 3368               | 3392               | +1,399                             | +70.2%                               | +418                               | +14.1%                               | +24                                | 3,738              |
| Staff Nurse/ Staff Midwife             | 25687              | 28757              | 29009              | 29055              | +3,368                             | +13.1%                               | +297                               | +1.0%                                | +45                                | 32,735             |
| Public Health Nurse                    | 1539               | 1504               | 1465               | 1479               | -61                                | -3.9%                                | -25                                | -1.7%                                | +14                                | 1,796              |
| Nursing/ Midwifery Student             | 654                | 712                | 945                | 939                | +286                               | +43.7%                               | +228                               | +32.0%                               | -6                                 | 1,724              |
| Nursing/ Midwifery other               | 350                | 327                | 343                | 337                | -13                                | -3.7%                                | +10                                | +3.1%                                | -6                                 | 383                |
| Nursing & Midwifery                    | 38,209             | 43,619             | 44,772             | 44,893             | +6,683                             | +17.5%                               | +1,274                             | +2.9%                                | +120                               | 50,885             |
| Therapy Professions                    | 5232               | 6320               | 6373               | 6380               | +1,147                             | +21.9%                               | +60                                | +0.9%                                | +6                                 | 7,379              |
| Health Science/ Diagnostics            | 4497               | 5052               | 5057               | 5109               | +613                               | +13.6%                               | +58                                | +1.1%                                | +53                                | 5,699              |
| Social Care                            | 2710               | 3171               | 3187               | 3152               | +442                               | +16.3%                               | -19                                | -0.6%                                | -35                                | 3,718              |
| Social Workers                         | 1166               | 1430               | 1466               | 1467               | +301                               | +25.8%                               | +37                                | +2.6%                                | +1                                 | 1,644              |
| Psychologists                          | 1004               | 1120               | 1154               | 1144               | +140                               | +14.0%                               | +24                                | +2.1%                                | -10                                | 1,304              |
| Pharmacy                               | 1038               | 1323               | 1356               | 1363               | +325                               | +31.3%                               | +40                                | +3.1%                                | +7                                 | 1,546              |
| H&SC, Other                            | 1122               | 1306               | 1317               | 1286               | +164                               | +14.6%                               | -20                                | -1.6%                                | -31                                | 1,507              |
| Health & Social Care Professionals     | 16,769             | 19,721             | 19,910             | 19,901             | +3,132                             | +18.7%                               | +180                               | +0.9%                                | -9                                 | 22,797             |
| Management (VIII & above)              | 1845               | 2446               | 2550               | 2530               | +684                               | +37.1%                               | +83                                | +3.4%                                | -20                                | 2,603              |
| Administrative/ Supervisory (V to VII) | 5205               | 7737               | 8461               | 8574               | +3,369                             | +64.7%                               | +837                               | +10.8%                               | +113                               | 9,050              |
| Clerical (III & IV)                    | 11801              | 12974              | 13666              | 13703              | +1,902                             | +16.1%                               | +729                               | +5.6%                                | +36                                | 15,448             |
| Management & Administrative            | 18,851             | 23,156             | 24,678             | 24,806             | +5,955                             | +31.6%                               | +1,650                             | +7.1%                                | +129                               | 27,101             |
| Support                                | 8131               | 8913               | 9100               | 9110               | +979                               | +12.0%                               | +197                               | +2.2%                                | +11                                | 10,478             |
| Maintenance/ Technical                 | 1173               | 1221               | 1231               | 1237               | +63                                | +5.4%                                | +16                                | +1.3%                                | +6                                 | 1,282              |
| General Support                        | 9,305              | 10,134             | 10,331             | 10,347             | +1,043                             | +11.2%                               | +213                               | +2.1%                                | +16                                | 11,760             |
| Health Care Assistants                 | 17508              | 19309              | 19861              | 20050              | +2,542                             | +14.5%                               | +741                               | +3.8%                                | +189                               | 23,005             |
| Home Help                              | 3565               | 3782               | 3676               | 3678               | +113                               | +3.2%                                | -104                               | -2.7%                                | +2                                 | 5,318              |
| Ambulance Staff                        | 1828               | 1932               | 2029               | 2014               | +187                               | +10.2%                               | +83                                | +4.3%                                | -15                                | 2,058              |
| Care, other                            | 2922               | 3395               | 3420               | 3420               | +499                               | +17.1%                               | +25                                | +0.7%                                | +0                                 | 4,058              |
| Patient & Client Care                  | 25,822             | 28,418             | 28,986             | 29,163             | +3,341                             | +12.9%                               | +745                               | +2.6%                                | +177                               | 34,439             |