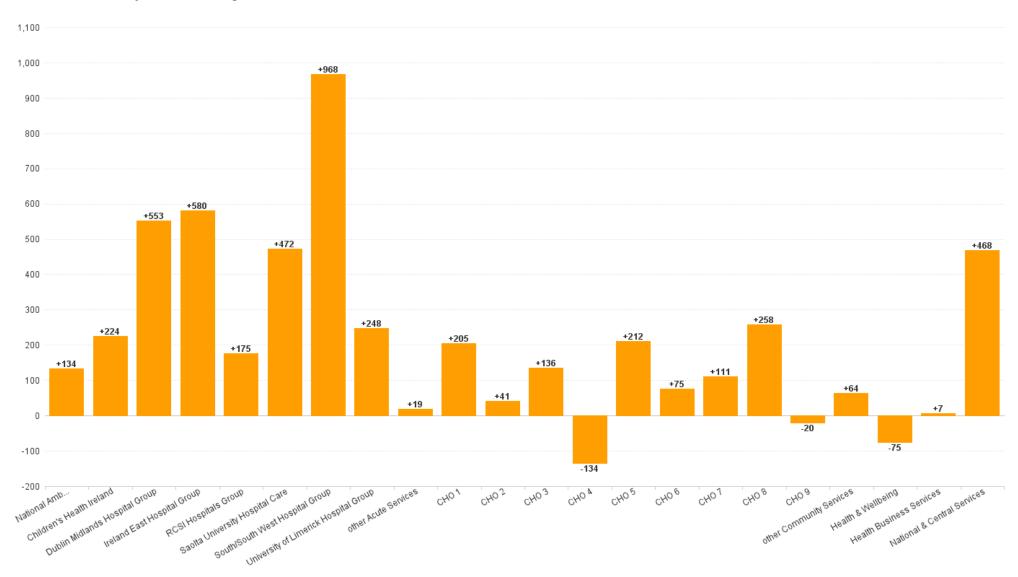

### WTE Change by Staff Group

■ WTE change since DEC 2019 ■ WTE change since DEC 2022 ■ WTE change since JUL 2023

ŀE

## Employment Report by Service : AUG 2023

| Service Delivery AUG 2023             | WTE<br>DEC<br>2019 | WTE<br>DEC<br>2022 | WTE<br>JUL<br>2023 | WTE<br>AUG<br>2023 | WTE<br>change<br>since<br>DEC 2019 | % WTE<br>Change<br>since Dec<br>2019 | WTE<br>change<br>since<br>DEC 2022 | % WTE<br>Change<br>since Dec<br>2022 | WTE<br>change<br>since JUL<br>2023 | No.<br>AUG<br>2023 |
|---------------------------------------|--------------------|--------------------|--------------------|--------------------|------------------------------------|--------------------------------------|------------------------------------|--------------------------------------|------------------------------------|--------------------|
| Overall                               | 119,813            | 137,745            | 141,723            | 142,468            | +22,655                            | +18.9%                               | +4,722                             | +3.4%                                | +745                               | 161,634            |
| National Ambulance Service            | 1,933              | 2,067              | 2,211              | 2,201              | +268                               | +13.8%                               | +134                               | +6.5%                                | -11                                | 2,255              |
| Children's Health Ireland             | 3,602              | 4,108              | 4,275              | 4,332              | +730                               | +20.3%                               | +224                               | +5.5%                                | +58                                | 4,845              |
| Dublin Midlands Hospital Group        | 10,819             | 12,326             | 12,769             | 12,879             | +2,061                             | +19.0%                               | +553                               | +4.5%                                | +110                               | 14,294             |
| Ireland East Hospital Group           | 12,503             | 14,889             | 15,302             | 15,469             | +2,966                             | +23.7%                               | +580                               | +3.9%                                | +167                               | 17,153             |
| RCSI Hospitals Group                  | 9,663              | 11,267             | 11,401             | 11,442             | +1,779                             | +18.4%                               | +175                               | +1.6%                                | +41                                | 12,548             |
| Saolta University Hospital Care       | 9,253              | 11,327             | 11,694             | 11,799             | +2,546                             | +27.5%                               | +472                               | +4.2%                                | +105                               | 13,215             |
| South/South West Hospital Group       | 10,527             | 12,723             | 13,445             | 13,691             | +3,163                             | +30.0%                               | +968                               | +7.6%                                | +246                               | 15,397             |
| University of Limerick Hospital Group | 4,146              | 5,222              | 5,439              | 5,470              | +1,323                             | +31.9%                               | +248                               | +4.7%                                | +31                                | 6,019              |
| other Acute Services                  | 91                 | 127                | 145                | 146                | +55                                | +60.2%                               | +19                                | +15.3%                               | +1                                 | 152                |
| Acute Services                        | 62,538             | 74,055             | 76,681             | 77,428             | +14,890                            | +23.8%                               | +3,374                             | +4.6%                                | +747                               | 85,878             |
| CHO 1                                 | 5,468              | 6,398              | 6,606              | 6,603              | +1,135                             | +20.8%                               | +205                               | +3.2%                                | -3                                 | 7,512              |
| CHO 2                                 | 5,545              | 5,972              | 6,060              | 6,013              | +468                               | +8.4%                                | +41                                | +0.7%                                | -47                                | 7,027              |
| CHO 3                                 | 4,357              | 5,069              | 5,193              | 5,205              | +849                               | +19.5%                               | +136                               | +2.7%                                | +12                                | 6,137              |
| CHO 4                                 | 8,189              | 8,961              | 8,848              | 8,827              | +638                               | +7.8%                                | -134                               | -1.5%                                | -21                                | 10,873             |
| CHO 5                                 | 5,277              | 5,805              | 6,042              | 6,017              | +740                               | +14.0%                               | +212                               | +3.6%                                | -25                                | 7,099              |
| CHO 6                                 | 3,378              | 3,620              | 3,680              | 3,695              | +317                               | +9.4%                                | +75                                | +2.1%                                | +16                                | 4,280              |
| CHO 7                                 | 6,514              | 7,215              | 7,326              | 7,326              | +811                               | +12.5%                               | +111                               | +1.5%                                | -1                                 | 8,519              |
| CHO 8                                 | 6,135              | 6,514              | 6,739              | 6,772              | +637                               | +10.4%                               | +258                               | +4.0%                                | +33                                | 8,058              |
| CHO 9                                 | 6,582              | 7,230              | 7,217              | 7,210              | +628                               | +9.5%                                | -20                                | -0.3%                                | -8                                 | 8,335              |
| other Community Services              | 640                | 740                | 791                | 804                | +163                               | +25.5%                               | +64                                | +8.7%                                | +12                                | 850                |
| Community Services                    | 52,085             | 57,523             | 58,502             | 58,471             | +6,386                             | +12.3%                               | +948                               | +1.6%                                | -31                                | 68,690             |
| National Services & Central Functions | 5,190              | 6,168              | 6,539              | 6,568              | +1,378                             | +26.6%                               | +400                               | +6.5%                                | +29                                | 7,066              |