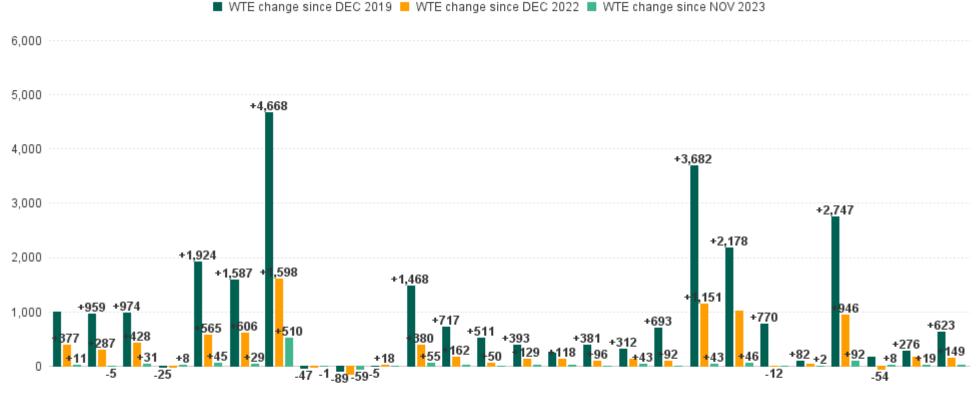

## **Employment Report Grade Group : DEC 2023**

| Employment by Grade Group DEC 2023       | WTE<br>DEC<br>2019 | WTE<br>DEC<br>2022(1) | WTE<br>NOV<br>2023 | WTE<br>DEC<br>2023 | WTE<br>change<br>since<br>DEC<br>2019 | % WTE<br>Change<br>since<br>Dec<br>2019 | WTE<br>change<br>since<br>DEC<br>2022 | % WTE<br>Change<br>since<br>Dec<br>2022 | WTE<br>change<br>since<br>NOV<br>2023 | No.<br>DEC<br>2023 |
|------------------------------------------|--------------------|-----------------------|--------------------|--------------------|---------------------------------------|-----------------------------------------|---------------------------------------|-----------------------------------------|---------------------------------------|--------------------|
| Overall                                  | 119,813            | 137,745               | 145,052            | 145,985            | +26,172                               | +21.8%                                  | +8,239                                | +6.0%                                   | +933                                  | 163,792            |
| Consultant Anaesthesia                   | 407                | 453                   | 492                | 490                | +83                                   | +20.4%                                  | +37                                   | +8.3%                                   | -2                                    | 520                |
| Consultant Dentistry                     | 17                 | 19                    | 22                 | 22                 | +5                                    | +29.5%                                  | +3                                    | +15.9%                                  | +0                                    | 27                 |
| Consultant Emergency Medicine            | 108                | 156                   | 183                | 185                | +77                                   | +71.1%                                  | +29                                   | +18.6%                                  | +2                                    | 197                |
| Consultant Intensive Care Medicine       | 16                 | 23                    | 26                 | 26                 | +10                                   | +61.9%                                  | +3                                    | +13.2%                                  | +0                                    | 27                 |
| Consultant Medicine                      | 829                | 1,099                 | 1,219              | 1,229              | +400                                  | +48.3%                                  | +130                                  | +11.8%                                  | +10                                   | 1,345              |
| Consultant Obstetrics & Gynaecology      | 161                | 178                   | 198                | 199                | +38                                   | +23.5%                                  | +21                                   | +11.8%                                  | +1                                    | 216                |
| Consultant Paediatrics                   | 197                | 238                   | 259                | 261                | +63                                   | +32.0%                                  | +23                                   | +9.7%                                   | +2                                    | 279                |
| Consultant Pathology                     | 259                | 297                   | 314                | 310                | +51                                   | +19.8%                                  | +13                                   | +4.4%                                   | -4                                    | 335                |
| Consultant Psychiatry                    | 407                | 449                   | 484                | 488                | +81                                   | +19.9%                                  | +39                                   | +8.7%                                   | +3                                    | 530                |
| Consultant Radiology                     | 295                | 320                   | 349                | 353                | +57                                   | +19.3%                                  | +32                                   | +10.1%                                  | +3                                    | 372                |
| Consultant Surgery                       | 553                | 638                   | 688                | 684                | +131                                  | +23.6%                                  | +46                                   | +7.2%                                   | -4                                    | 747                |
| Consultants                              | 3,250              | 3,869                 | 4,235              | 4,246              | +996                                  | +30.6%                                  | +377                                  | +9.7%                                   | +11                                   | 4,595              |
| Dentists                                 | 311                | 315                   | 310                | 310                | -1                                    | -0.2%                                   | -5                                    | -1.6%                                   | +0                                    | 410                |
| Other Medical                            | 500                | 498                   | 468                | 476                | -24                                   | -4.8%                                   | -23                                   | -4.5%                                   | +8                                    | 719                |
| Medical/ Dental, other                   | 811                | 813                   | 778                | 786                | -25                                   | -3.0%                                   | -27                                   | -3.4%                                   | +8                                    | 1,129              |
| Registrar                                | 2,268              | 2,617                 | 2,858              | 2,851              | +582                                  | +25.7%                                  | +234                                  | +8.9%                                   | -7                                    | 2,936              |
| Senior Registrar                         | 215                | 259                   | 257                | 262                | +46                                   | +21.4%                                  | +3                                    | +1.2%                                   | +4                                    | 272                |
| Specialist Registrar                     | 1,197              | 1,478                 | 1,530              | 1,528              | +330                                  | +27.6%                                  | +50                                   | +3.4%                                   | -3                                    | 1,565              |
| Registrars                               | 3,681              | 4,353                 | 4,645              | 4,640              | +959                                  | +26.0%                                  | +287                                  | +6.6%                                   | -5                                    | 4,773              |
| Interns                                  | 726                | 815                   | 864                | 862                | +136                                  | +18.7%                                  | +47                                   | +5.7%                                   | -2                                    | 863                |
| Senior House Officer                     | 2,389              | 2,846                 | 3,194              | 3,227              | +838                                  | +35.1%                                  | +381                                  | +13.4%                                  | +34                                   | 3,287              |
| SHO/ Interns                             | 3,115              | 3,661                 | 4,058              | 4,089              | +974                                  | +31.3%                                  | +428                                  | +11.7%                                  | +31                                   | 4,150              |
| Medical & Dental                         | 10,857             | 12,697                | 13,717             | 13,761             | +2,904                                | +26.7%                                  | +1,064                                | +8.4%                                   | +45                                   | +14,647            |
| Clinical Nurse/ Midwife Manager 1        | 1,713              | 1,853                 | 1,913              | 1,918              | +205                                  | +12.0%                                  | +65                                   | +3.5%                                   | +5                                    | 2,074              |
| Clinical Nurse/ Midwife Manager 2        | 4,361              | 5,218                 | 5,524              | 5,549              | +1,188                                | +27.2%                                  | +331                                  | +6.3%                                   | +25                                   | 6,075              |
| Clinical Nurse/ Midwife Manager 3        | 679                | 800                   | 848                | 842                | +163                                  | +24.0%                                  | +42                                   | +5.3%                                   | -6                                    | 879                |
| Director Nursing/Midwifery, Assistant    | 936                | 1,135                 | 1,231              | 1,247              | +311                                  | +33.3%                                  | +111                                  | +9.8%                                   | +16                                   | 1,319              |
| Director of Nursing/Midwifery            | 298                | 338                   | 350                | 354                | +56                                   | +18.9%                                  | +15                                   | +4.5%                                   | +4                                    | 361                |
| Nurse/ Midwife Manager                   | 7,986              | 9,345                 | 9,865              | 9,910              | +1,924                                | +24.1%                                  | +565                                  | +6.0%                                   | +45                                   | 10,708             |
| Advanced Nurse/ Midwife Practitioner     | 273                | 538                   | 647                | 661                | +389                                  | +142.6%                                 | +123                                  | +22.8%                                  | +14                                   | 690                |
| Adv. Nurse/ Midwife, Candidate           | 110                | 300                   | 440                | 444                | +334                                  | +303.1%                                 | +143                                  | +47.7%                                  | +3                                    | 457                |
| Clinical Nurse/ Midwife Spec., Candidate |                    | 000                   | 7                  | 6                  | +6                                    | 1000.170                                | +6                                    | , ,                                     | -1                                    | 7                  |
| Clinical Nurse/ Midwife Specialist       | 1,611              | 2,135                 | 2,457              | 2,469              | +858                                  | +53.3%                                  | +334                                  | +15.6%                                  | +11                                   | 2,747              |
| Nurse/ Midwife Specialist & AN/MP        | 1,993              | 2,974                 | 3,551              | 3,580              | +1,587                                | +79.6%                                  | +606                                  | +20.4%                                  | +29                                   | 3,901              |
| Nursing Education/Clinical               | 300                | 306                   | 321                | 324                | +24                                   | +8.2%                                   | +18                                   | +5.9%                                   | +3                                    | 368                |
| Other Nursing/ Midwifery                 | 50                 | 21                    | 20                 | 21                 | -29                                   | -58.2%                                  | +0                                    | +0.3%                                   | +1                                    | 22                 |
| Nursing/ Midwifery other                 | 350                | 327                   | 341                | 345                | -5                                    | -1.4%                                   | +18                                   | +5.6%                                   | +4                                    | 390                |
| Nursing/ Midwifery awaiting registration | 225                | 305                   | 287                | 220                | -5                                    | -2.0%                                   | -85                                   | -27.8%                                  | -67                                   | 230                |
| Post-registration Nurse/ Midwife Student | 293                | 237                   | 232                | 232                | -61                                   | -20.9%                                  | -5                                    | -2.0%                                   | +0                                    | 241                |
| Pre-registration Nurse/ Midwife Intern   | 136                | 170                   | 104                | 112                | -23                                   | -17.3%                                  | -58                                   | -34.0%                                  | +8                                    | 223                |
|                                          |                    |                       |                    |                    |                                       |                                         |                                       |                                         |                                       |                    |
| Nursing/ Midwifery Student               | 1 530              | <b>712</b>            | 1 403              | 1 402              | -89                                   | -13.6%                                  | -147                                  | -20.7%                                  | -59                                   | 694                |
| Public Health Nurse                      | 1,539              | 1,504                 | 1,493              | 1,492              | -47                                   | -3.1%                                   | -12                                   | -0.8%                                   | -1                                    | 1,775              |
| Public Health Nurse                      | 1,539              | 1,504                 | 1,493              | 1,492              | -47                                   | -3.1%                                   | -12                                   | -0.8%                                   | -1                                    | 1,775              |
| Nursing Bank                             | 1 459              | 10                    | 1 262              | 1 256              | -25                                   | -80.2%                                  | -4                                    | -37.7%                                  | 0                                     | 12                 |
| Staff Midwives                           | 1,458              | 1,431                 | 1,362              | 1,356              | -102                                  | -7.0%                                   | -75                                   | -5.3%                                   | -6                                    | 1,620              |
| Staff Nurse [Intellectual Disability]    | 1,602              | 1,779                 | 1,639              | 1,778              | +177                                  | +11.0%                                  | -1                                    | 0.0%                                    | +140                                  | 2,065              |
| Staff Nurse [Psychiatric]                | 3,012              | 2,936                 | 2,887              | 2,886              | -126                                  | -4.2%                                   | -49                                   | -1.7%                                   | -1                                    | 3,132              |
| Staff Nurses [General/ Children's]       | 19,584             | 22,602                | 23,952             | 24,329             | +4,745                                | +24.2%                                  | +1,727                                | +7.6%                                   | +377                                  | 27,187             |