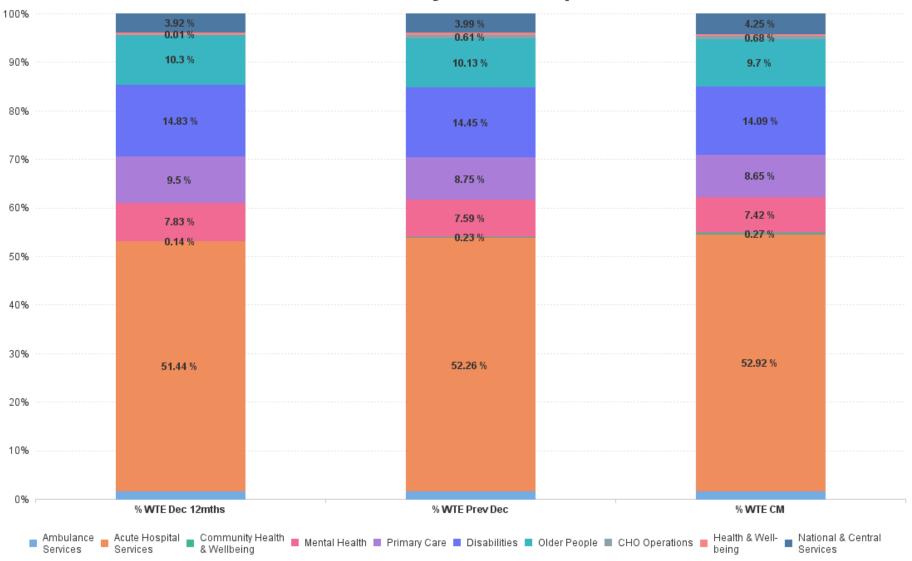

+149                               | +17.8%                               | +3                                 | 1,032        |
| Community Services                    | 52,085       | 57,523             | 59,302             | 59,567          | +7,482                             | +14.4%                               | +2,044                             | +3.6%                                | +264                               | 69,310       |
| National Services & Central Functions | 5,190        | 6,168              | 6,762              | 6,840           | +1,650                             | +31.8%                               | +672                               | +10.9%                               | +78                                | 7,256        |



## % Total by Care Group





## **Employment Report : Acute Services DEC 2023**

| Employment by Acute Services DEC 2023  | WTE<br>DEC<br>2019 | WTE<br>DEC<br>2022(1) | WTE<br>NOV<br>2023 | WTE<br>DEC<br>2023 | WTE<br>change<br>since<br>DEC 2019 | % WTE<br>Change<br>since Dec<br>2019 | WTE<br>change<br>since<br>DEC 2022 | % WTE<br>Change<br>since Dec<br>2022 | WTE<br>change<br>since<br>NOV 2023 | No.<br>DEC<br>2023 |
|----------------------------------------|--------------------|-----------------------|--------------------|--------------------|------------------------------------|--------------------------------------|------------------------------------|--------------------------------------|------------------------------------|--------------------|
| Total Acute Services                   | 62,538             |