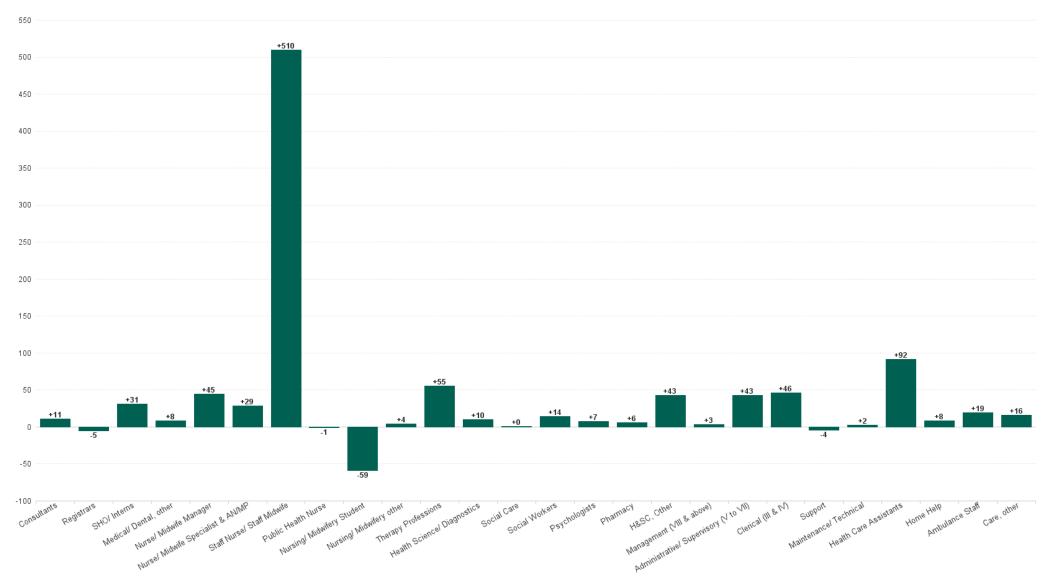

### **Employment Report Staff Group**

| Employment by Staff Group DEC 2023     | WTE<br>DEC<br>2019 | WTE<br>DEC<br>2022(1) | WTE<br>NOV<br>2023 | WTE<br>DEC<br>2023 | WTE<br>change<br>since<br>DEC 2019 | % WTE<br>Change<br>since Dec<br>2019 | WTE<br>change<br>since<br>DEC 2022 | % WTE<br>Change<br>since Dec<br>2022 | WTE<br>change<br>since<br>NOV 2023 | No.<br>DEC<br>2023 |
|----------------------------------------|--------------------|-----------------------|--------------------|--------------------|------------------------------------|--------------------------------------|------------------------------------|--------------------------------------|------------------------------------|--------------------|
| Overall                                | 119,813            | 137,745               | 145,052            | 145,985            | +26,172                            | +21.8%                               | +8,239                             | +6.0%                                | +933                               | 163,792            |
| Consultants                            | 3250               | 3869                  | 4235               | 4246               | +996                               | +30.6%                               | +377                               | +9.7%                                | +11                                | 4,595              |
| Registrars                             | 3681               | 4353                  | 4645               | 4640               | +959                               | +26.0%                               | +287                               | +6.6%                                | -5                                 | 4,773              |
| SHO/ Interns                           | 3115               | 3661                  | 4058               | 4089               | +974                               | +31.3%                               | +428                               | +11.7%                               | +31                                | 4,150              |
| Medical/ Dental, other                 | 811                | 813                   | 778                | 786                | -25                                | -3.0%                                | -27                                | -3.4%                                | +8                                 | 1,129              |
| Medical & Dental                       | 10,857             | 12,697                | 13,717             | 13,761             | +2,904                             | +26.7%                               | +1,064                             | +8.4%                                | +45                                | 14,647             |
| Nurse/ Midwife Manager                 | 7986               | 9345                  | 9865               | 9910               | +1,924                             | +24.1%                               | +565                               | +6.0%                                | +45                                | 10,708             |
| Nurse/ Midwife Specialist & AN/MP      | 1993               | 2974                  | 3551               | 3580               | +1,587                             | +79.6%                               | +606                               | +20.4%                               | +29                                | 3,901              |
| Staff Nurse/ Staff Midwife             | 25687              | 28757                 | 29845              | 30355              | +4,668                             | +18.2%                               | +1,598                             | +5.6%                                | +510                               | 34,016             |
| Public Health Nurse                    | 1539               | 1504                  | 1493               | 1492               | -47                                | -3.1%                                | -12                                | -0.8%                                | -1                                 | 1,775              |
| Nursing/ Midwifery Student             | 654                | 712                   | 623                | 564                | -89                                | -13.6%                               | -147                               | -20.7%                               | -59                                | 694                |
| Nursing/ Midwifery other               | 350                | 327                   | 341                | 345                | -5                                 | -1.4%                                | +18                                | +5.6%                                | +4                                 | 390                |
| Nursing & Midwifery                    | 38,209             | 43,619                | 45,719             | 46,247             | +8,038                             | +21.0%                               | +2,628                             | +6.0%                                | +527                               | 51,484             |
| Therapy Professions                    | 5232               | 6320                  | 6645               | 6700               | +1,468                             | +28.1%                               | +380                               | +6.0%                                | +55                                | 7,602              |
| Health Science/ Diagnostics            | 4497               | 5052                  | 5204               | 5214               | +717                               | +16.0%                               | +162                               | +3.2%                                | +10                                | 5,797              |
| Social Care                            | 2710               | 3171                  | 3221               | 3221               | +511                               | +18.9%                               | +50                                | +1.6%                                | +0                                 | 3,772              |
| Social Workers                         | 1166               | 1430                  | 1545               | 1559               | +393                               | +33.7%                               | +129                               | +9.0%                                | +14                                | 1,727              |
| Psychologists                          | 1004               | 1120                  | 1231               | 1238               | +234                               | +23.3%                               | +118                               | +10.6%                               | +7                                 | 1,392              |
| Pharmacy                               | 1038               | 1323                  | 1413               | 1419               | +381                               | +36.7%                               | +96                                | +7.3%                                | +6                                 | 1,587              |
| H&SC, Other                            | 1122               | 1306                  | 1391               | 1434               | +312                               | +27.8%                               | +128                               | +9.8%                                | +43                                | 1,630              |
| Health & Social Care Professionals     | 16,769             | 19,721                | 20,650             | 20,785             | +4,017                             | +24.0%                               | +1,064                             | +5.4%                                | +135                               | 23,507             |
| Management (VIII & above)              | 1845               | 2446                  | 2536               | 2539               | +693                               | +37.6%                               | +92                                | +3.8%                                | +3                                 | 2,590              |
| Administrative/ Supervisory (V to VII) | 5205               | 7737                  | 8844               | 8887               | +3,682                             | +70.7%                               | +1,151                             | +14.9%                               | +43                                | 9,326              |
| Clerical (III & IV)                    | 11801              | 12974                 | 13932              | 13978              | +2,178                             | +18.5%                               | +1,005                             | +7.7%                                | +46                                | 15,665             |
| Management & Administrative            | 18,851             | 23,156                | 25,312             | 25,404             | +6,553                             | +34.8%                               | +2,248                             | +9.7%                                | +92                                | 27,581             |
| Support                                | 8131               | 8913                  | 8905               | 8901               | +770                               | +9.5%                                | -12                                | -0.1%                                | -4                                 | 10,289             |
| Maintenance/ Technical                 | 1173               | 1221                  | 1253               | 1255               | +82                                | +7.0%                                | +34                                | +2.8%                                | +2                                 | 1,299              |
| General Support                        | 9,305              | 10,134                | 10,158             | 10,157             | +852                               | +9.2%                                | +23                                | +0.2%                                | -1                                 | 11,588             |
| Health Care Assistants                 | 17508              | 19309                 | 20163              | 20255              | +2,747                             | +15.7%                               | +946                               | +4.9%                                | +92                                | 23,321             |
| Home Help                              | 3565               | 3782                  | 3719               | 3728               | +162                               | +4.6%                                | -54                                | -1.4%                                | +8                                 | 5,337              |
| Ambulance Staff                        | 1828               | 1932                  | 2085               | 2104               | +276                               | +15.1%                               | +172                               | +8.9%                                | +19                                | 2,152              |
| Care, other                            | 2922               | 3395                  | 3529               | 3545               | +623                               | +21.3%                               | +149                               | +4.4%                                | +16                                | 4,175              |
| Patient & Client Care                  | 25,822             | 28,418                | 29,496             | 29,631             | +3,809                             | +14.7%                               | +1,213                             | +4.3%                                | +135                               | 34,985             |