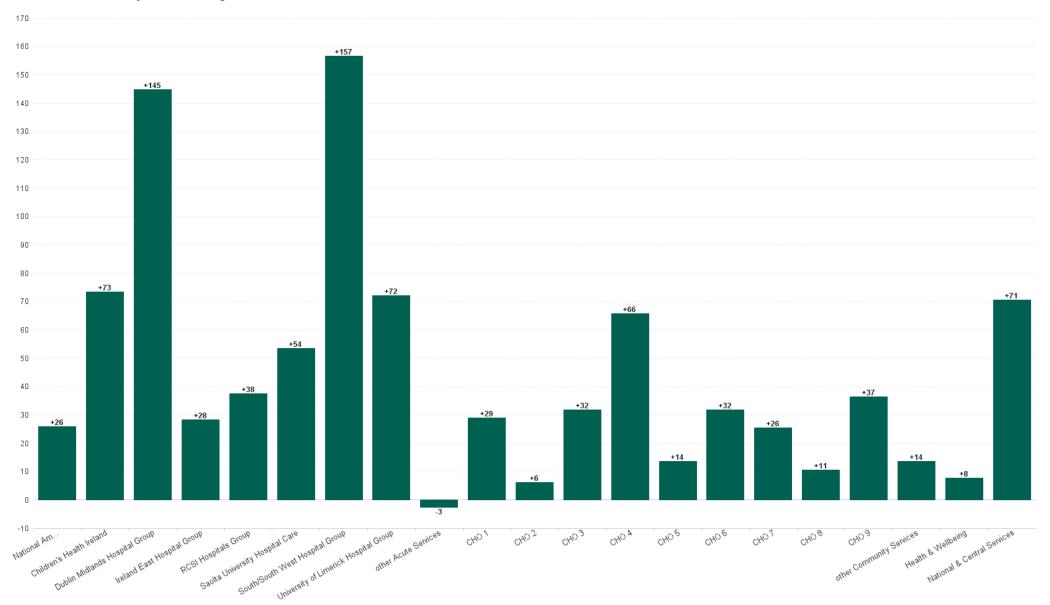

| +38.1                            | +157.6                                  | +153.2                               | -24.6                      | +78.1                                        | +117.2                    | +83.3                                              | 1                          | +774.1            | +107.6 | +19.8  | +87.1  | -142.0 | +98.9  | +24.6  | +150.2 | +47.0  | +17.9  | +32.6                              | +443.4                    | -4.6                                               |

#### Month-on-Month Summary Chart Staff Group: Change since NOV 2023





### Year-to-Date Summary Chart Staff Group: Change since 2022(1)





## Year-on-Year Summary Chart Staff Group: Change since DEC 2022





#### Month-on-Month Summary Chart HG: Change since NOV 2023





### Year-to-Date Summary Chart HG: Change since 2022(1)





## Year-on-Year Summary Chart HG: Change since DEC 2022