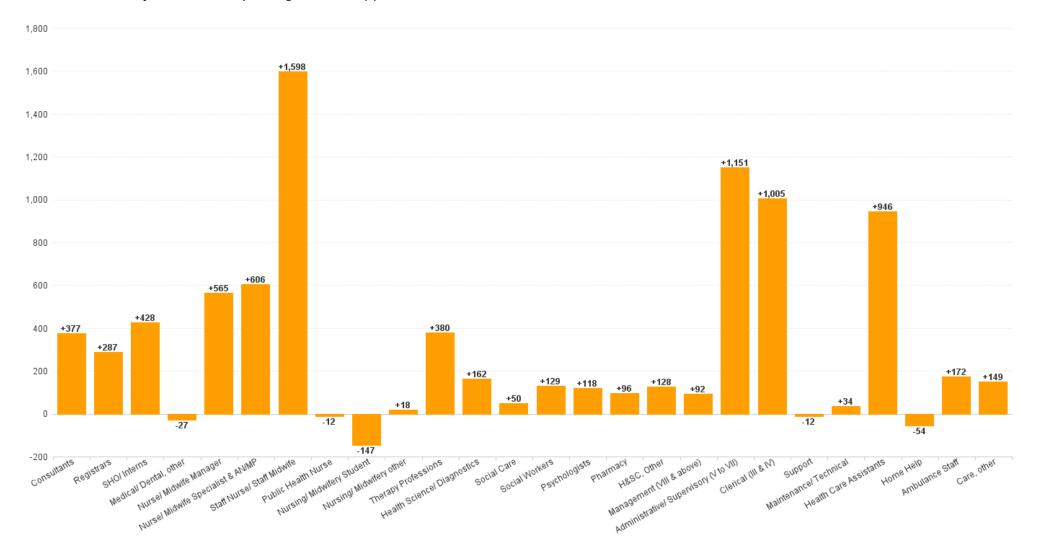

### **Employment Report Staff Group**

| Employment by Staff Group DEC 2023     | WTE<br>DEC<br>2019 | WTE<br>DEC<br>2022(1) | WTE<br>NOV<br>2023 | WTE<br>DEC<br>2023 | WTE<br>change<br>since<br>DEC 2019 | % WTE<br>Change<br>since Dec<br>2019 | WTE<br>change<br>since<br>DEC 2022 | % WTE<br>Change<br>since Dec<br>2022 | WTE<br>change<br>since<br>NOV 2023 | No.<br>DEC<br>2023 |
|----------------------------------------|--------------------|-----------------------|--------------------|--------------------|------------------------------------|--------------------------------------|------------------------------------|--------------------------------------|------------------------------------|--------------------|
| Overall                                | 119,813            | 137,745               | 145,052            | 145,985            | +26,172                            | +21.8%                               | +8,239                             | +6.0%                                | +933                               | 163,792            |
| Consultants                            | 3250               | 3869                  | 4235               | 4246               | +996                               | +30.6%                               | +377                               | +9.7%                                | +11                                | 4,595              |
| Registrars                             | 3681               | 4353                  | 4645               | 4640               | +959                               | +26.0%                               | +287                               | +6.6%                                | -5                                 | 4,773              |
| SHO/ Interns                           | 3115               | 3661                  | 4058               | 4089               | +974                               | +31.3%                               | +428                               | +11.7%                               | +31                                | 4,150              |
| Medical/ Dental, other                 | 811                | 813                   | 778                | 786                | -25                                | -3.0%                                | -27                                | -3.4%                                | +8                                 | 1,129              |
| Medical & Dental                       | 10,857             | 12,697                | 13,717             | 13,761             | +2,904                             | +26.7%                               | +1,064                             | +8.4%                                | +45                                | 14,647             |
| Nurse/ Midwife Manager                 | 7986               | 9345                  | 9865               | 9910               | +1,924                             | +24.1%                               | +565                               | +6.0%                                | +45                                | 10,708             |
| Nurse/ Midwife Specialist & AN/MP      | 1993               | 2974                  | 3551               | 3580               | +1,587                             | +79.6%                               | +606                               | +20.4%                               | +29                                | 3,901              |
| Staff Nurse/ Staff Midwife             | 25687              | 28757                 | 29845              | 30355              | +4,668                             | +18.2%                               | +1,598                             | +5.6%                                | +510                               | 34,016             |
| Public Health Nurse                    | 1539               | 1504                  | 1493               | 1492               | -47                                | -3.1%                                | -12                                | -0.8%                                | -1                                 | 1,775              |
| Nursing/ Midwifery Student             | 654                | 712                   | 623                | 564                | -89                                | -13.6%                               | -147                               | -20.7%                               | -59                                | 694                |
| Nursing/ Midwifery other               | 350                | 327                   | 341                | 345                | -5                                 | -1.4%                                | +18                                | +5.6%                                | +4                                 | 390                |
| Nursing & Midwifery                    | 38,209             | 43,619                | 45,719             | 46,247             | +8,038                             | +21.0%                               | +2,628                             | +6.0%                                | +527                               | 51,484             |
| Therapy Professions                    | 5232               | 6320                  | 6645               | 6700               | +1,468                             | +28.1%                               | +380                               | +6.0%                                | +55                                | 7,602              |
| Health Science/ Diagnostics            | 4497               | 5052                  | 5204               | 5214               | +717                               | +16.0%                               | +162                               | +3.2%                                | +10                                | 5,797              |
| Social Care                            | 2710               | 3171                  | 3221               | 3221               | +511                               | +18.9%                               | +50                                | +1.6%                                | +0                                 | 3,772              |
| Social Workers                         | 1166               | 1430                  | 1545               | 1559               | +393                               | +33.7%                               | +129                               | +9.0%                                | +14                                | 1,727              |
| Psychologists                          | 1004               | 1120                  | 1231               | 1238               | +234                               | +23.3%                               | +118                               | +10.6%                               | +7                                 | 1,392              |
| Pharmacy                               | 1038               | 1323                  | 1413               | 1419               | +381                               | +36.7%                               | +96                                | +7.3%                                | +6                                 | 1,587              |
| H&SC, Other                            | 1122               | 1306                  | 1391               | 1434               | +312                               | +27.8%                               | +128                               | +9.8%                                | +43                                | 1,630              |
| Health & Social Care Professionals     | 16,769             | 19,721                | 20,650             | 20,785             | +4,017                             | +24.0%                               | +1,064                             | +5.4%                                | +135                               | 23,507             |
| Management (VIII & above)              | 1845               | 2446                  | 2536               | 2539               | +693                               | +37.6%                               | +92                                | +3.8%                                | +3                                 | 2,590              |
| Administrative/ Supervisory (V to VII) | 5205               | 7737                  | 8844               | 8887               | +3,682                             | +70.7%                               | +1,151                             | +14.9%                               | +43                                | 9,326              |
| Clerical (III & IV)                    | 11801              | 12974                 | 13932              | 13978              | +2,178                             | +18.5%                               | +1,005                             | +7.7%                                | +46                                | 15,665             |
| Management & Administrative            | 18,851             | 23,156                | 25,312             | 25,404             | +6,553                             | +34.8%                               | +2,248                             | +9.7%                                | +92                                | 27,581             |
| Support                                | 8131               | 8913                  | 8905               | 8901               | +770                               | +9.5%                                | -12                                | -0.1%                                | -4                                 | 10,289             |
| Maintenance/ Technical                 | 1173               | 1221                  | 1253               | 1255               | +82                                | +7.0%                                | +34                                | +2.8%                                | +2                                 | 1,299              |
| General Support                        | 9,305              | 10,134                | 10,158             | 10,157             | +852                               | +9.2%                                | +23                                | +0.2%                                | -1                                 | 11,588             |
| Health Care Assistants                 | 17508              | 19309                 | 20163              | 20255              | +2,747                             | +15.7%                               | +946                               | +4.9%                                | +92                                | 23,321             |
| Home Help                              | 3565               | 3782                  | 3719               | 3728               | +162                               | +4.6%                                | -54                                | -1.4%                                | +8                                 | 5,337              |
| Ambulance Staff                        | 1828               | 1932                  | 2085               | 2104               | +276                               | +15.1%                               | +172                               | +8.9%                                | +19                                | 2,152              |
| Care, other                            | 2922               | 3395                  | 3529               | 3545               | +623                               | +21.3%                               | +149                               | +4.4%                                | +16                                | 4,175              |
| Patient & Client Care                  | 25,822             | 28,418                | 29,496             | 29,631             | +3,809                             | +14.7%                               | +1,213                             | +4.3%                                | +135                               | 34,985             |