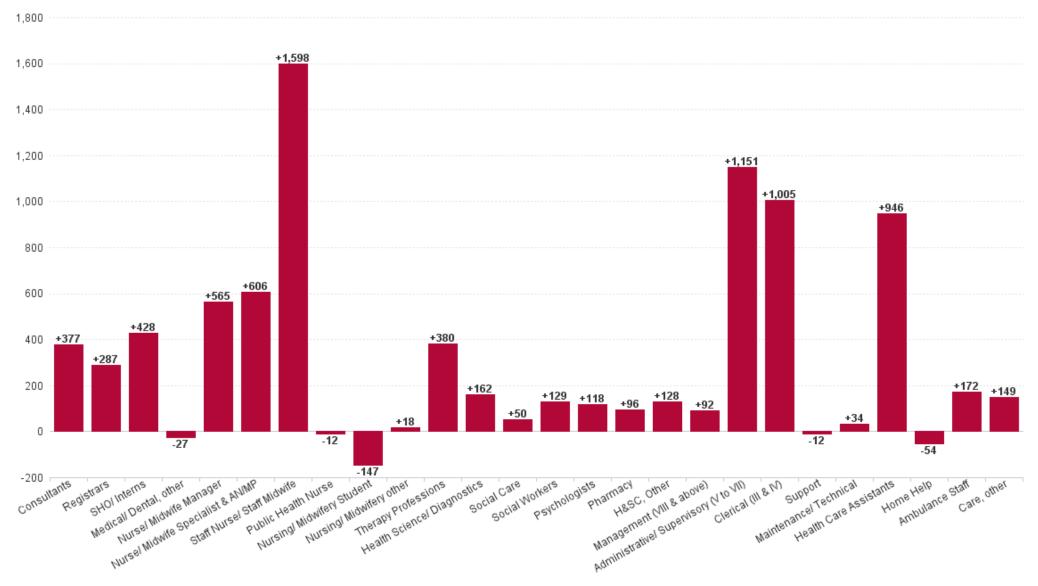

### **Employment Report Staff Group**

| Employment by Staff Group DEC 2023     | WTE<br>DEC<br>2019 | WTE<br>DEC<br>2022(1) | WTE<br>NOV<br>2023 | WTE<br>DEC<br>2023 | WTE<br>change<br>since<br>DEC 2019 | % WTE<br>Change<br>since Dec<br>2019 | WTE<br>change<br>since<br>DEC 2022 | % WTE<br>Change<br>since Dec<br>2022 | WTE<br>change<br>since<br>NOV 2023 | No.<br>DEC<br>2023 |
|----------------------------------------|--------------------|-----------------------|--------------------|--------------------|------------------------------------|--------------------------------------|------------------------------------|--------------------------------------|------------------------------------|--------------------|
| Overall                                | 119,813            | 137,745               | 145,052            | 145,985            | +26,172                            | +21.8%                               | +8,239                             | +6.0%                                | +933                               | 163,792            |
| Consultants                            | 3250               | 3869                  | 4235               | 4246               | +996                               | +30.6%                               | +377                               | +9.7%                                | +11                                | 4,595              |
| Registrars                             | 3681               | 4353                  | 4645               | 4640               | +959                               | +26.0%                               | +287                               | +6.6%                                | -5                                 | 4,773              |
| SHO/ Interns                           | 3115               | 3661                  | 4058               | 4089               | +974                               | +31.3%                               | +428                               | +11.7%                               | +31                                | 4,150              |
| Medical/ Dental, other                 | 811                | 813                   | 778                | 786                | -25                                | -3.0%                                | -27                                | -3.4%                                | +8                                 | 1,129              |
| Medical & Dental                       | 10,857             | 12,697                | 13,717             | 13,761             | +2,904                             | +26.7%                               | +1,064                             | +8.4%                                | +45                                | 14,647             |
| Nurse/ Midwife Manager                 | 7986               | 9345                  | 9865               | 9910               | +1,924                             | +24.1%                               | +565                               | +6.0%                                | +45                                | 10,708             |
| Nurse/ Midwife Specialist & AN/MP      | 1993               | 2974                  | 3551               | 3580               | +1,587                             | +79.6%                               | +606                               | +20.4%                               | +29                                | 3,901              |
| Staff Nurse/ Staff Midwife             | 25687              | 28757                 | 29845              | 30355              | +4,668                             | +18.2%                               | +1,598                             | +5.6%                                | +510                               | 34,016             |
| Public Health Nurse                    | 1539               | 1504                  | 1493               | 1492               | -47                                | -3.1%                                | -12                                | -0.8%                                | -1                                 | 1,775              |
| Nursing/ Midwifery Student             | 654                | 712                   | 623                | 564                | -89                                | -13.6%                               | -147                               | -20.7%                               | -59                                | 694                |
| Nursing/ Midwifery other               | 350                | 327                   | 341                | 345                | -5                                 | -1.4%                                | +18                                | +5.6%                                | +4                                 | 390                |
| Nursing & Midwifery                    | 38,209             | 43,619                | 45,719             | 46,247             | +8,038                             | +21.0%                               | +2,628                             | +6.0%                                | +527                               | 51,484             |
| Therapy Professions                    | 5232               | 6320                  | 6645               | 6700               | +1,468                             | +28.1%                               | +380                               | +6.0%                                | +55                                | 7,602              |
| Health Science/ Diagnostics            | 4497               | 5052                  | 5204               | 5214               | +717                               | +16.0%                               | +162                               | +3.2%                                | +10                                | 5,797              |
| Social Care                            | 2710               | 3171                  | 3221               | 3221               | +511                               | +18.9%                               | +50                                | +1.6%                                | +0                                 | 3,772              |
| Social Workers                         | 1166               | 1430                  | 1545               | 1559               | +393                               | +33.7%                               | +129                               | +9.0%                                | +14                                | 1,727              |
| Psychologists                          | 1004               | 1120                  | 1231               | 1238               | +234                               | +23.3%                               | +118                               | +10.6%                               | +7                                 | 1,392              |
| Pharmacy                               | 1038               | 1323                  | 1413               | 1419               | +381                               | +36.7%                               | +96                                | +7.3%                                | +6                                 | 1,587              |
| H&SC, Other                            | 1122               | 1306                  | 1391               | 1434               | +312                               | +27.8%                               | +128                               | +9.8%                                | +43                                | 1,630              |
| Health & Social Care Professionals     | 16,769             | 19,721                | 20,650             | 20,785             | +4,017                             | +24.0%                               | +1,064                             | +5.4%                                | +135                               | 23,507             |
| Management (VIII & above)              | 1845               | 2446                  | 2536               | 2539               | +693                               | +37.6%                               | +92                                | +3.8%                                | +3                                 | 2,590              |
| Administrative/ Supervisory (V to VII) | 5205               | 7737                  | 8844               | 8887               | +3,682                             | +70.7%                               | +1,151                             | +14.9%                               | +43                                | 9,326              |
| Clerical (III & IV)                    | 11801              | 12974                 | 13932              | 13978              | +2,178                             | +18.5%                               | +1,005                             | +7.7%                                | +46                                | 15,665             |
| Management & Administrative            | 18,851             | 23,156                | 25,312             | 25,404             | +6,553                             | +34.8%                               | +2,248                             | +9.7%                                | +92                                | 27,581             |
| Support                                | 8131               | 8913                  | 8905               | 8901               | +770                               | +9.5%                                | -12                                | -0.1%                                | -4                                 | 10,289             |
| Maintenance/ Technical                 | 1173               | 1221                  | 1253               | 1255               | +82                                | +7.0%                                | +34                                | +2.8%                                | +2                                 | 1,299              |
| General Support                        | 9,305              | 10,134                | 10,158             | 10,157             | +852                               | +9.2%                                | +23                                | +0.2%                                | -1                                 | 11,588             |
| Health Care Assistants                 | 17508              | 19309                 | 20163              | 20255              | +2,747                             | +15.7%                               | +946                               | +4.9%                                | +92                                | 23,321             |
| Home Help                              | 3565               | 3782                  | 3719               | 3728               | +162                               | +4.6%                                | -54                                | -1.4%                                | +8                                 | 5,337              |
| Ambulance Staff                        | 1828               | 1932                  | 2085               | 2104               | +276                               | +15.1%                               | +172                               | +8.9%                                | +19                                | 2,152              |
| Care, other                            | 2922               | 3395                  | 3529               | 3545               | +623                               | +21.3%                               | +149                               | +4.4%                                | +16                                | 4,175              |
| Patient & Client Care                  | 25,822             | 28,418                | 29,496             | 29,631             | +3,809                             | +14.7%                               | +1,213                             | +4.3%                                | +135                               | 34,985             |