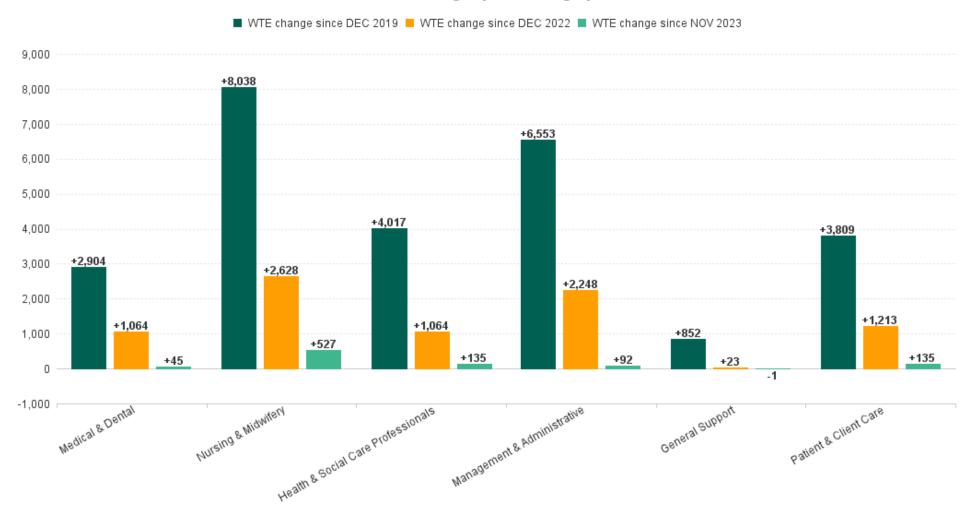

### **Employment Report Staff Group**

| Employment by Staff Group DEC 2023     | WTE<br>DEC<br>2019 | WTE<br>DEC<br>2022(1) | WTE<br>NOV<br>2023 | WTE<br>DEC<br>2023 | WTE<br>change<br>since<br>DEC 2019 | % WTE<br>Change<br>since Dec<br>2019 | WTE<br>change<br>since<br>DEC 2022 | % WTE<br>Change<br>since Dec<br>2022 | WTE<br>change<br>since<br>NOV 2023 | No.<br>DEC<br>2023 |
|----------------------------------------|--------------------|-----------------------|--------------------|--------------------|------------------------------------|--------------------------------------|------------------------------------|--------------------------------------|------------------------------------|--------------------|
| Overall                                | 119,813            | 137,745               | 145,052            | 145,985            | +26,172                            | +21.8%                               | +8,239                             | +6.0%                                | +933                               | 163,792            |
| Consultants                            | 3250               | 3869                  | 4235               | 4246               | +996                               | +30.6%                               | +377                               | +9.7%                                | +11                                | 4,595              |
| Registrars                             | 3681               | 4353                  | 4645               | 4640               | +959                               | +26.0%                               | +287                               | +6.6%                                | -5                                 | 4,773              |
| SHO/ Interns                           | 3115               | 3661                  | 4058               | 4089               | +974                               | +31.3%                               | +428                               | +11.7%                               | +31                                | 4,150              |
| Medical/ Dental, other                 | 811                | 813                   | 778                | 786                | -25                                | -3.0%                                | -27                                | -3.4%                                | +8                                 | 1,129              |
| Medical & Dental                       | 10,857             | 12,697                | 13,717             | 13,761             | +2,904                             | +26.7%                               | +1,064                             | +8.4%                                | +45                                | 14,647             |
| Nurse/ Midwife Manager                 | 7986               | 9345                  | 9865               | 9910               | +1,924                             | +24.1%                               | +565                               | +6.0%                                | +45                                | 10,708             |
| Nurse/ Midwife Specialist & AN/MP      | 1993               | 2974                  | 3551               | 3580               | +1,587                             | +79.6%                               | +606                               | +20.4%                               | +29                                | 3,901              |
| Staff Nurse/ Staff Midwife             | 25687              | 28757                 | 29845              | 30355              | +4,668                             | +18.2%                               | +1,598                             | +5.6%                                | +510                               | 34,016             |
| Public Health Nurse                    | 1539               | 1504                  | 1493               | 1492               | -47                                | -3.1%                                | -12                                | -0.8%                                | -1                                 | 1,775              |
| Nursing/ Midwifery Student             | 654                | 712                   | 623                | 564                | -89                                | -13.6%                               | -147                               | -20.7%                               | -59                                | 694                |
| Nursing/ Midwifery other               | 350                | 327                   | 341                | 345                | -5                                 | -1.4%                                | +18                                | +5.6%                                | +4                                 | 390                |
| Nursing & Midwifery                    | 38,209             | 43,619                | 45,719             | 46,247             | +8,038                             | +21.0%                               | +2,628                             | +6.0%                                | +527                               | 51,484             |
| Therapy Professions                    | 5232               | 6320                  | 6645               | 6700               | +1,468                             | +28.1%                               | +380                               | +6.0%                                | +55                                | 7,602              |
| Health Science/ Diagnostics            | 4497               | 5052                  | 5204               | 5214               | +717                               | +16.0%                               | +162                               | +3.2%                                | +10                                | 5,797              |
| Social Care                            | 2710               | 3171                  | 3221               | 3221               | +511                               | +18.9%                               | +50                                | +1.6%                                | +0                                 | 3,772              |
| Social Workers                         | 1166               | 1430                  | 1545               | 1559               | +393                               | +33.7%                               | +129                               | +9.0%                                | +14                                | 1,727              |
| Psychologists                          | 1004               | 1120                  | 1231               | 1238               | +234                               | +23.3%                               | +118                               | +10.6%                               | +7                                 | 1,392              |
| Pharmacy                               | 1038               | 1323                  | 1413               | 1419               | +381                               | +36.7%                               | +96                                | +7.3%                                | +6                                 | 1,587              |
| H&SC, Other                            | 1122               | 1306                  | 1391               | 1434               | +312                               | +27.8%                               | +128                               | +9.8%                                | +43                                | 1,630              |
| Health & Social Care Professionals     | 16,769             | 19,721                | 20,650             | 20,785             | +4,017                             | +24.0%                               | +1,064                             | +5.4%                                | +135                               | 23,507             |
| Management (VIII & above)              | 1845               | 2446                  | 2536               | 2539               | +693                               | +37.6%                               | +92                                | +3.8%                                | +3                                 | 2,590              |
| Administrative/ Supervisory (V to VII) | 5205               | 7737                  | 8844               | 8887               | +3,682                             | +70.7%                               | +1,151                             | +14.9%                               | +43                                | 9,326              |
| Clerical (III & IV)                    | 11801              | 12974                 | 13932              | 13978              | +2,178                             | +18.5%                               | +1,005                             | +7.7%                                | +46                                | 15,665             |
| Management & Administrative            | 18,851             | 23,156                | 25,312             | 25,404             | +6,553                             | +34.8%                               | +2,248                             | +9.7%                                | +92                                | 27,581             |
| Support                                | 8131               | 8913                  | 8905               | 8901               | +770                               | +9.5%                                | -12                                | -0.1%                                | -4                                 | 10,289             |
| Maintenance/ Technical                 | 1173               | 1221                  | 1253               | 1255               | +82                                | +7.0%                                | +34                                | +2.8%                                | +2                                 | 1,299              |
| General Support                        | 9,305              | 10,134                | 10,158             | 10,157             | +852                               | +9.2%                                | +23                                | +0.2%                                | -1                                 | 11,588             |
| Health Care Assistants                 | 17508              | 19309                 | 20163              | 20255              | +2,747                             | +15.7%                               | +946                               | +4.9%                                | +92                                | 23,321             |
| Home Help                              | 3565               | 3782                  | 3719               | 3728               | +162                               | +4.6%                                | -54                                | -1.4%                                | +8                                 | 5,337              |
| Ambulance Staff                        | 1828               | 1932                  | 2085               | 2104               | +276                               | +15.1%                               | +172                               | +8.9%                                | +19                                | 2,152              |
| Care, other                            | 2922               | 3395                  | 3529               | 3545               | +623                               | +21.3%                               | +149                               | +4.4%                                | +16                                | 4,175              |
| Patient & Client Care                  | 25,822             | 28,418                | 29,496             | 29,631             | +3,809                             | +14.7%                               | +1,213                             | +4.3%                                | +135                               | 34,985             |