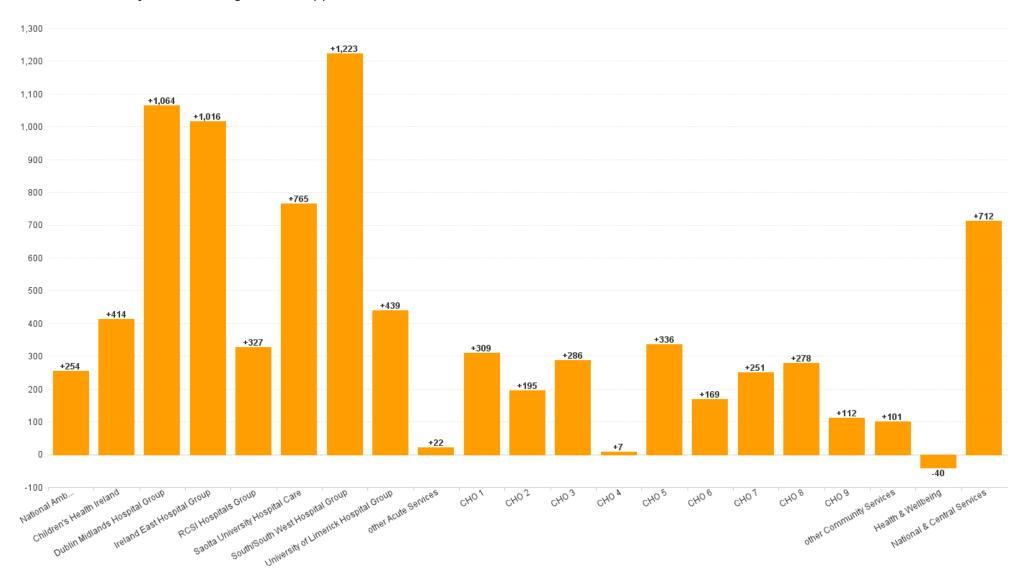

| +153.2                               | -24.6                      | +78.1                                        | +117.2                    | +83.3                                              | 1                          | +774.1            | +107.6 | +19.8  | +87.1  | -142.0 | +98.9  | +24.6  | +150.2 | +47.0  | +17.9  | +32.6                              | +443.4                    | -4.6                                               |

#### Month-on-Month Summary Chart Staff Group: Change since NOV 2023





### Year-to-Date Summary Chart Staff Group: Change since 2022(1)





## Year-on-Year Summary Chart Staff Group: Change since DEC 2022





#### Month-on-Month Summary Chart HG: Change since NOV 2023





### Year-to-Date Summary Chart HG: Change since 2022(1)





## Year-on-Year Summary Chart HG: Change since DEC 2022