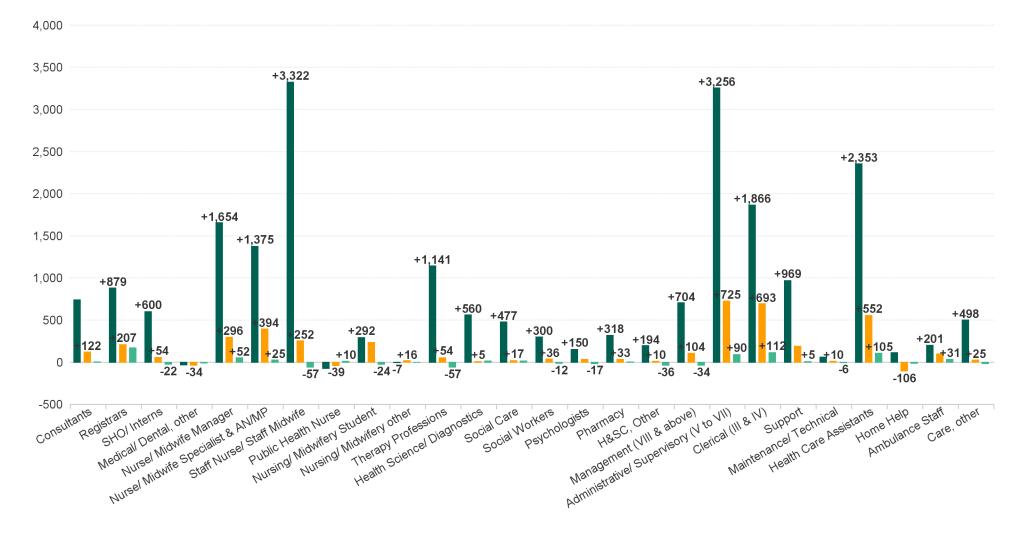

### Employment Report Staff Group

| Employment by Staff Group JUL 2023     | WTE<br>DEC<br>2019 | WTE<br>DEC<br>2022 | WTE<br>JUN<br>2023 | WTE<br>JUL<br>2023 | WTE<br>change<br>since<br>DEC 2019 | % WTE<br>Change<br>since Dec<br>2019 | WTE<br>change<br>since<br>DEC 2022 | % WTE<br>Change<br>since Dec<br>2022 | WTE<br>change<br>since<br>JUN 2023 | No.<br>JUL<br>2023 |
|----------------------------------------|--------------------|--------------------|--------------------|--------------------|------------------------------------|--------------------------------------|------------------------------------|--------------------------------------|------------------------------------|--------------------|
| Overall                                | 119,813            | 137,745            | 141,397            | 141,723            | +21,910                            | +18.3%                               | +3,977                             | +2.9%                                | +326                               | 161,865            |
| Consultants                            | 3250               | 3869               | 3988               | 3991               | +741                               | +22.8%                               | +122                               | +3.1%                                | +3                                 | 4,377              |
| Registrars                             | 3681               | 4353               | 4390               | 4560               | +879                               | +23.9%                               | +207                               | +4.7%                                | +170                               | 5,435              |
| SHO/ Interns                           | 3115               | 3661               | 3738               | 3716               | +600                               | +19.3%                               | +54                                | +1.5%                                | -22                                | 4,566              |
| Medical/ Dental, other                 | 811                | 813                | 790                | 780                | -31                                | -3.8%                                | -34                                | -4.1%                                | -10                                | 1,132              |
| Medical & Dental                       | 10,857             | 12,697             | 12,906             | 13,046             | +2,189                             | +20.2%                               | +349                               | +2.7%                                | +140                               | 15,510             |
| Nurse/ Midwife Manager                 | 7986               | 9345               | 9588               | 9641               | +1,654                             | +20.7%                               | +296                               | +3.2%                                | +52                                | 10,463             |
| Nurse/ Midwife Specialist & AN/MP      | 1993               | 2974               | 3343               | 3368               | +1,375                             | +69.0%                               | +394                               | +13.3%                               | +25                                | 3,699              |
| Staff Nurse/ Staff Midwife             | 25687              | 28757              | 29067              | 29009              | +3,322                             | +12.9%                               | +252                               | +0.9%                                | -57                                | 32,678             |
| Public Health Nurse                    | 1539               | 1504               | 1455               | 1465               | -74                                | -4.8%                                | -39                                | -2.6%                                | +10                                | 1,778              |
| Nursing/ Midwifery Student             | 654                | 712                | 970                | 945                | +292                               | +44.7%                               | +234                               | +32.9%                               | -24                                | 1,717              |
| Nursing/ Midwifery other               | 350                | 327                | 343                | 343                | -7                                 | -1.9%                                | +16                                | +5.0%                                | +0                                 | 387                |
| Nursing & Midwifery                    | 38,209             | 43,619             | 44,766             | 44,772             | +6,563                             | +17.2%                               | +1,153                             | +2.6%                                | +6                                 | 50,722             |
| Therapy Professions                    | 5232               | 6320               | 6430               | 6373               | +1,141                             | +21.8%                               | +54                                | +0.8%                                | -57                                | 7,300              |
| Health Science/ Diagnostics            | 4497               | 5052               | 5043               | 5057               | +560                               | +12.5%                               | +5                                 | +0.1%                                | +13                                | 5,625              |
| Social Care                            | 2710               | 3171               | 3174               | 3187               | +477                               | +17.6%                               | +17                                | +0.5%                                | +14                                | 3,736              |
| Social Workers                         | 1166               | 1430               | 1478               | 1466               | +300                               | +25.7%                               | +36                                | +2.5%                                | -12                                | 1,648              |
| Psychologists                          | 1004               | 1120               | 1171               | 1154               | +150                               | +15.0%                               | +34                                | +3.0%                                | -17                                | 1,307              |
| Pharmacy                               | 1038               | 1323               | 1353               | 1356               | +318                               | +30.7%                               | +33                                | +2.5%                                | +3                                 | 1,529              |
| H&SC, Other                            | 1122               | 1306               | 1352               | 1317               | +194                               | +17.3%                               | +10                                | +0.8%                                | -36                                | 1,528              |
| Health & Social Care Professionals     | 16,769             | 19,721             | 20,002             | 19,910             | +3,141                             | +18.7%                               | +188                               | +1.0%                                | -92                                | 22,673             |
| Management (VIII & above)              | 1845               | 2446               | 2584               | 2550               | +704                               | +38.2%                               | +104                               | +4.2%                                | -34                                | 2,615              |
| Administrative/ Supervisory (V to VII) | 5205               | 7737               | 8371               | 8461               | +3,256                             | +62.6%                               | +725                               | +9.4%                                | +90                                | 8,930              |
| Clerical (III & IV)                    | 11801              | 12974              | 13555              | 13666              | +1,866                             | +15.8%                               | +693                               | +5.3%                                | +112                               | 15,447             |
| Management & Administrative            | 18,851             | 23,156             | 24,510             | 24,678             | +5,827                             | +30.9%                               | +1,521                             | +6.6%                                | +168                               | 26,992             |
| Support                                | 8131               | 8913               | 9095               | 9100               | +969                               | +11.9%                               | +187                               | +2.1%                                | +5                                 | 10,470             |
| Maintenance/ Technical                 | 1173               | 1221               | 1236               | 1231               | +58                                | +4.9%                                | +10                                | +0.8%                                | -6                                 | 1,280              |
| General Support                        | 9,305              | 10,134             | 10,332             | 10,331             | +1,026                             | +11.0%                               | +197                               | +1.9%                                | -1                                 | 11,750             |
| Health Care Assistants                 | 17508              | 19309              | 19756              | 19861              | +2,353                             | +13.4%                               | +552                               | +2.9%                                | +105                               | 22,784             |
| Home Help                              | 3565               | 3782               | 3690               | 3676               | +111                               | +3.1%                                | -106                               | -2.8%                                | -14                                | 5,310              |
| Ambulance Staff                        | 1828               | 1932               | 1998               | 2029               | +201                               | +11.0%                               | +97                                | +5.0%                                | +31                                | 2,070              |
| Care, other                            | 2922               | 3395               | 3437               | 3420               | +498                               | +17.1%                               | +25                                | +0.7%                                | -17                                | 4,054              |
| Patient & Client Care                  | 25,822             | 28,418             | 28,881             | 28,986             | +3,164                             | +12.3%                               | +568                               | +2.0%                                | +105                               | 34,218             |