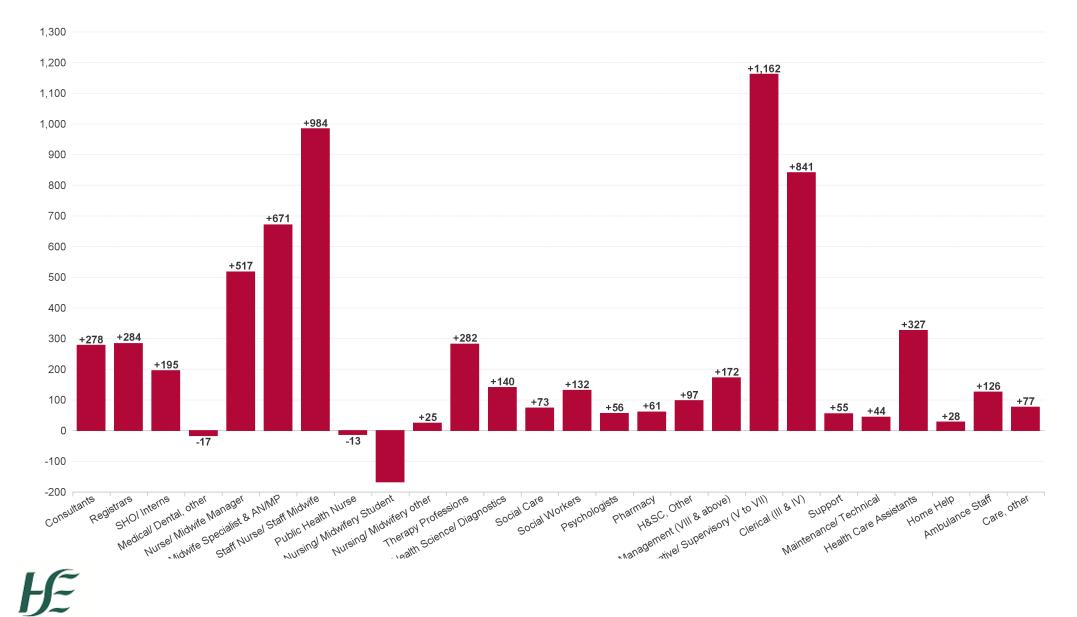

### Employment Report Staff Group

| Employment by Staff Group JUL 2023     | WTE<br>DEC<br>2019 | WTE<br>DEC<br>2022 | WTE<br>JUN<br>2023 | WTE<br>JUL<br>2023 | WTE<br>change<br>since<br>DEC 2019 | % WTE<br>Change<br>since Dec<br>2019 | WTE<br>change<br>since<br>DEC 2022 | % WTE<br>Change<br>since Dec<br>2022 | WTE<br>change<br>since<br>JUN 2023 | No.<br>JUL<br>2023 |
|----------------------------------------|--------------------|--------------------|--------------------|--------------------|------------------------------------|--------------------------------------|------------------------------------|--------------------------------------|------------------------------------|--------------------|
| Overall                                | 119,813            | 137,745            | 141,397            | 141,723            | +21,910                            | +18.3%                               | +3,977                             | +2.9%                                | +326                               | 161,865            |
| Consultants                            | 3250               | 3869               | 3988               | 3991               | +741                               | +22.8%                               | +122                               | +3.1%                                | +3                                 | 4,377              |
| Registrars                             | 3681               | 4353               | 4390               | 4560               | +879                               | +23.9%                               | +207                               | +4.7%                                | +170                               | 5,435              |
| SHO/ Interns                           | 3115               | 3661               | 3738               | 3716               | +600                               | +19.3%                               | +54                                | +1.5%                                | -22                                | 4,566              |
| Medical/ Dental, other                 | 811                | 813                | 790                | 780                | -31                                | -3.8%                                | -34                                | -4.1%                                | -10                                | 1,132              |
| Medical & Dental                       | 10,857             | 12,697             | 12,906             | 13,046             | +2,189                             | +20.2%                               | +349                               | +2.7%                                | +140                               | 15,510             |
| Nurse/ Midwife Manager                 | 7986               | 9345               | 9588               | 9641               | +1,654                             | +20.7%                               | +296                               | +3.2%                                | +52                                | 10,463             |
| Nurse/ Midwife Specialist & AN/MP      | 1993               | 2974               | 3343               | 3368               | +1,375                             | +69.0%                               | +394                               | +13.3%                               | +25                                | 3,699              |
| Staff Nurse/ Staff Midwife             | 25687              | 28757              | 29067              | 29009              | +3,322                             | +12.9%                               | +252                               | +0.9%                                | -57                                | 32,678             |
| Public Health Nurse                    | 1539               | 1504               | 1455               | 1465               | -74                                | -4.8%                                | -39                                | -2.6%                                | +10                                | 1,778              |
| Nursing/ Midwifery Student             | 654                | 712                | 970                | 945                | +292                               | +44.7%                               | +234                               | +32.9%                               | -24                                | 1,717              |
| Nursing/ Midwifery other               | 350                | 327                | 343                | 343                | -7                                 | -1.9%                                | +16                                | +5.0%                                | +0                                 | 387                |
| Nursing & Midwifery                    | 38,209             | 43,619             | 44,766             | 44,772             | +6,563                             | +17.2%                               | +1,153                             | +2.6%                                | +6                                 | 50,722             |
| Therapy Professions                    | 5232               | 6320               | 6430               | 6373               | +1,141                             | +21.8%                               | +54                                | +0.8%                                | -57                                | 7,300              |
| Health Science/ Diagnostics            | 4497               | 5052               | 5043               | 5057               | +560                               | +12.5%                               | +5                                 | +0.1%                                | +13                                | 5,625              |
| Social Care                            | 2710               | 3171               | 3174               | 3187               | +477                               | +17.6%                               | +17                                | +0.5%                                | +14                                | 3,736              |
| Social Workers                         | 1166               | 1430               | 1478               | 1466               | +300                               | +25.7%                               | +36                                | +2.5%                                | -12                                | 1,648              |
| Psychologists                          | 1004               | 1120               | 1171               | 1154               | +150                               | +15.0%                               | +34                                | +3.0%                                | -17                                | 1,307              |
| Pharmacy                               | 1038               | 1323               | 1353               | 1356               | +318                               | +30.7%                               | +33                                | +2.5%                                | +3                                 | 1,529              |
| H&SC, Other                            | 1122               | 1306               | 1352               | 1317               | +194                               | +17.3%                               | +10                                | +0.8%                                | -36                                | 1,528              |
| Health & Social Care Professionals     | 16,769             | 19,721             | 20,002             | 19,910             | +3,141                             | +18.7%                               | +188                               | +1.0%                                | -92                                | 22,673             |
| Management (VIII & above)              | 1845               | 2446               | 2584               | 2550               | +704                               | +38.2%                               | +104                               | +4.2%                                | -34                                | 2,615              |
| Administrative/ Supervisory (V to VII) | 5205               | 7737               | 8371               | 8461               | +3,256                             | +62.6%                               | +725                               | +9.4%                                | +90                                | 8,930              |
| Clerical (III & IV)                    | 11801              | 12974              | 13555              | 13666              | +1,866                             | +15.8%                               | +693                               | +5.3%                                | +112                               | 15,447             |
| Management & Administrative            | 18,851             | 23,156             | 24,510             | 24,678             | +5,827                             | +30.9%                               | +1,521                             | +6.6%                                | +168                               | 26,992             |
| Support                                | 8131               | 8913               | 9095               | 9100               | +969                               | +11.9%                               | +187                               | +2.1%                                | +5                                 | 10,470             |
| Maintenance/ Technical                 | 1173               | 1221               | 1236               | 1231               | +58                                | +4.9%                                | +10                                | +0.8%                                | -6                                 | 1,280              |
| General Support                        | 9,305              | 10,134             | 10,332             | 10,331             | +1,026                             | +11.0%                               | +197                               | +1.9%                                | -1                                 | 11,750             |
| Health Care Assistants                 | 17508              | 19309              | 19756              | 19861              | +2,353                             | +13.4%                               | +552                               | +2.9%                                | +105                               | 22,784             |
| Home Help                              | 3565               | 3782               | 3690               | 3676               | +111                               | +3.1%                                | -106                               | -2.8%                                | -14                                | 5,310              |
| Ambulance Staff                        | 1828               | 1932               | 1998               | 2029               | +201                               | +11.0%                               | +97                                | +5.0%                                | +31                                | 2,070              |
| Care, other                            | 2922               | 3395               | 3437               | 3420               | +498                               | +17.1%                               | +25                                | +0.7%                                | -17                                | 4,054              |
| Patient & Client Care                  | 25,822             | 28,418             | 28,881             | 28,986             | +3,164                             | +12.3%                               | +568                               | +2.0%                                | +105                               | 34,218             |

### WTE Change by Staff Category

■ WTE change since DEC 2019 ■ WTE change since DEC 2022 ■ WTE change since JUN 2023 8,000 7,000 +6,563 6,000 +5,827 5,000 4,000 +3,141 +3,164 3,000 +2,189 2,000 +1,521 +1,153 +1,026 1,000 +568 +349 +140 +188 +168 +197 +105 +6 0 -1 -92

-1,000 Medical & Dental Nursing & Michintery Health & Social Care Professionals Management & Administrative Management & Administrative General Support Patient & Client Care Patient & Client Care

Ŀ

### WTE Change by Staff Group

WTE change since DEC 2019 WTE change since DEC 2022 WTE change since JUN 2023

ŀĒ