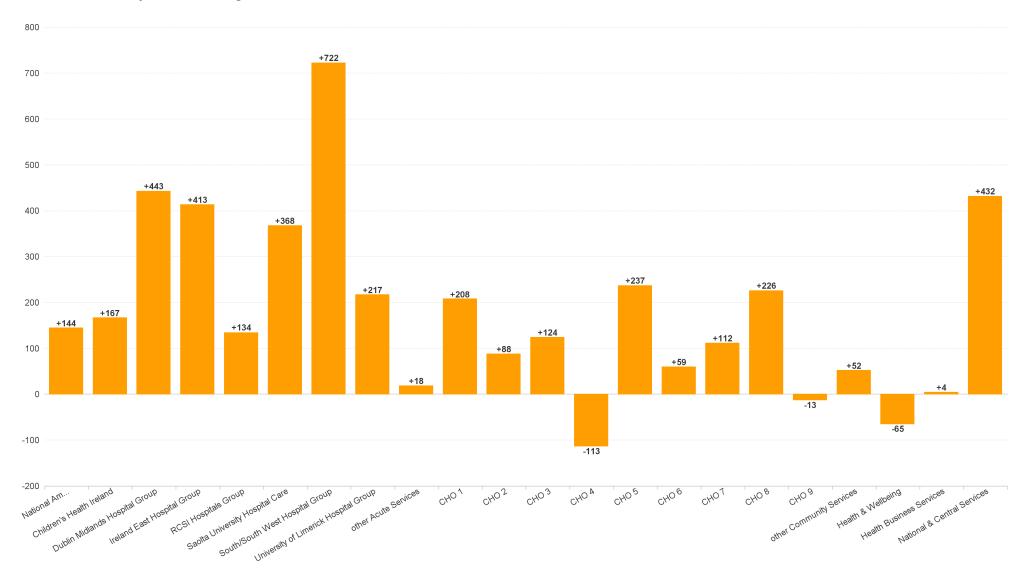

## Employment Report by Service : JUL 2023

| Service Delivery JUL 2023             | WTE<br>DEC<br>2019 | WTE<br>DEC<br>2022 | WTE<br>JUN<br>2023 | WTE<br>JUL<br>2023 | WTE<br>change<br>since<br>DEC 2019 | % WTE<br>Change<br>since Dec<br>2019 | WTE<br>change<br>since<br>DEC 2022 | % WTE<br>Change<br>since Dec<br>2022 | WTE<br>change<br>since<br>JUN 2023 | No.<br>JUL<br>2023 |
|---------------------------------------|--------------------|--------------------|--------------------|--------------------|------------------------------------|--------------------------------------|------------------------------------|--------------------------------------|------------------------------------|--------------------|
| Overall                               | 119,813            | 137,745            | 141,397            | 141,723            | +21,910                            | +18.3%                               | +3,977                             | +2.9%                                | +326                               | 161,865            |
| National Ambulance Service            | 1,933              | 2,067              | 2,177              | 2,211              | +278                               | +14.4%                               | +144                               | +7.0%                                | +34                                | 2,262              |
| Children's Health Ireland             | 3,602              | 4,108              | 4,250              | 4,275              | +672                               | +18.7%                               | +167                               | +4.1%                                | +24                                | 5,030              |
| Dublin Midlands Hospital Group        | 10,819             | 12,326             | 12,716             | 12,769             | +1,951                             | +18.0%                               | +443                               | +3.6%                                | +53                                | 14,571             |
| Ireland East Hospital Group           | 12,503             | 14,889             | 15,227             | 15,302             | +2,799                             | +22.4%                               | +413                               | +2.8%                                | +75                                | 16,864             |
| RCSI Hospitals Group                  | 9,663              | 11,267             | 11,400             | 11,401             | +1,738                             | +18.0%                               | +134                               | +1.2%                                | +1                                 | 12,710             |
| Saolta University Hospital Care       | 9,253              | 11,327             | 11,692             | 11,694             | +2,441                             | +26.4%                               | +368                               | +3.2%                                | +2                                 | 13,294             |
| South/South West Hospital Group       | 10,527             | 12,723             | 13,327             | 13,445             | +2,918                             | +27.7%                               | +722                               | +5.7%                                | +118                               | 15,169             |
| University of Limerick Hospital Group | 4,146              | 5,222              | 5,435              | 5,439              | +1,293                             | +31.2%                               | +217                               | +4.2%                                | +4                                 | 6,007              |
| other Acute Services                  | 91                 | 127                | 145                | 145                | +54                                | +59.1%                               | +18                                | +14.5%                               | 0                                  | 151                |
| Acute Services                        | 62,538             | 74,055             | 76,371             | 76,681             | +14,143                            | +22.6%                               | +2,627                             | +3.5%                                | +311                               | 86,058             |
| CHO 1                                 | 5,468              | 6,398              | 6,591              | 6,606              | +1,137                             | +20.8%                               | +208                               | +3.2%                                | +14                                | 7,523              |
| CHO 2                                 | 5,545              | 5,972              | 6,084              | 6,060              | +515                               | +9.3%                                | +88                                | +1.5%                                | -24                                | 7,045              |
| СНО 3                                 | 4,357              | 5,069              | 5,207              | 5,193              | +837                               | +19.2%                               | +124                               | +2.4%                                | -14                                | 6,130              |
| CHO 4                                 | 8,189              | 8,961              | 8,893              | 8,848              | +659                               | +8.0%                                | -113                               | -1.3%                                | -46                                | 10,916             |
| CHO 5                                 | 5,277              | 5,805              | 6,011              | 6,042              | +765                               | +14.5%                               | +237                               | +4.1%                                | +31                                | 7,082              |
| CHO 6                                 | 3,378              | 3,620              | 3,684              | 3,680              | +301                               | +8.9%                                | +59                                | +1.6%                                | -5                                 | 4,289              |
| CHO 7                                 | 6,514              | 7,215              | 7,309              | 7,326              | +812                               | +12.5%                               | +112                               | +1.5%                                | +18                                | 8,536              |
| CHO 8                                 | 6,135              | 6,514              | 6,740              | 6,739              | +604                               | +9.9%                                | +226                               | +3.5%                                | 0                                  | 8,019              |
| CHO 9                                 | 6,582              | 7,230              | 7,243              | 7,217              | +635                               | +9.7%                                | -13                                | -0.2%                                | -26                                | 8,371              |
| other Community Services              | 640                | 740                | 779                | 791                | +151                               | +23.6%                               | +52                                | +7.0%                                | +13                                | 861                |
| Community Services                    | 52,085             | 57,523             | 58,542             | 58,502             | +6,417                             | +12.3%                               | +979                               | +1.7%                                | -39                                | 68,772             |
| National Services & Central Functions | 5,190              | 6,168              | 6,485              | 6,539              | +1,349                             | +26.0%                               | +371                               | +6.0%                                | +54                                | 7,035              |