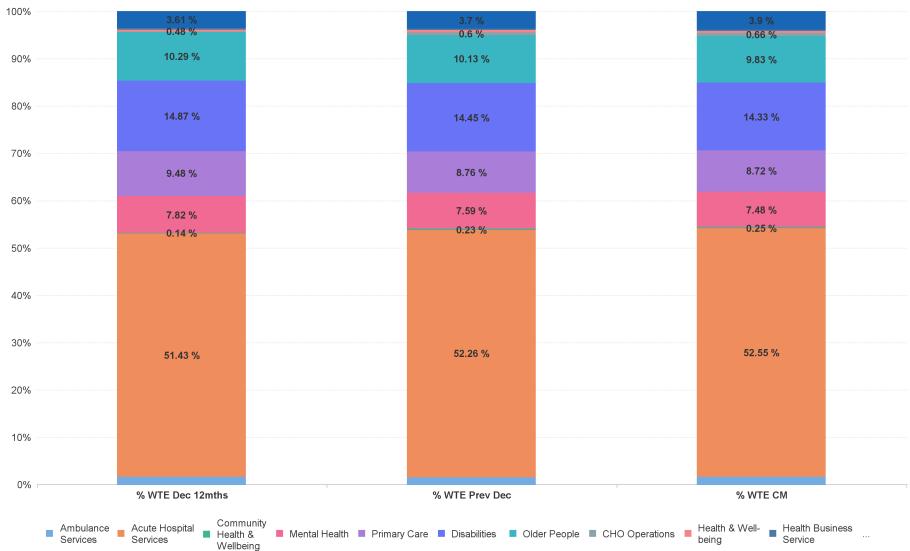

# **Employment Report by Care Group : JUL 2023**

| Care Group JUL 2023                   | WTE DEC<br>2019 | WTE DEC<br>2022 | WTE JUN<br>2023 | WTE JUL<br>2023 | WTE<br>change<br>since DEC<br>2019 | % WTE<br>Change<br>since Dec<br>2019 | WTE<br>change<br>since DEC<br>2022 | % WTE<br>Change<br>since Dec<br>2022 | WTE<br>change<br>since JUN<br>2023 | No. JUL<br>2023 |
|---------------------------------------|-----------------|-----------------|-----------------|-----------------|------------------------------------|--------------------------------------|------------------------------------|--------------------------------------|------------------------------------|-----------------|
| Overall                               | 119,813         | 137,745         | 141,397         | 141,723         | +21,910                            | +18.3%                               | +3,977                             | +2.9%                                | +326                               | 161,865         |
| Ambulance Services                    | 1,933           | 2,067           | 2,177           | 2,211           | +278                               | +14.4%                               | +144                               | +7.0%                                | +34                                | 2,262           |
| Acute Hospital Services               | 60,605          | 71,988          | 74,194          | 74,470          | +13,865                            | +22.9%                               | +2,482                             | +3.4%                                | +277                               | 83,796          |
| Acute Services                        | 62,538          | 74,055          | 76,371          | 76,681          | +14,143                            | +22.6%                               | +2,627                             | +3.5%                                | +311                               | 86,058          |
| Community Health & Wellbeing          |                 | 322             | 384             | 361             | +361                               |                                      | +39                                | +12.2%                               | -23                                | 438             |
| Mental Health                         | 9,967           | 10,453          | 10,656          | 10,602          | +635                               | +6.4%                                | +148                               | +1.4%                                | -54                                | 11,813          |
| Primary Care                          | 10,606          | 12,064          | 12,305          | 12,364          | +1,758                             | +16.6%                               | +300                               | +2.5%                                | +59                                | 14,713          |
| Disabilities                          | 18,273          | 19,903          | 20,297          | 20,302          | +2,030                             | +11.1%                               | +399                               | +2.0%                                | +5                                 | 23,991          |
| Older People                          | 13,239          | 13,947          | 13,975          | 13,934          | +695                               | +5.2%                                | -13                                | -0.1%                                | -41                                | 16,827          |
| CHO Operations                        |                 | 833             | 924             | 939             | +939                               |                                      | +107                               | +12.8%                               | +15                                | 990             |
| Community Services                    | 52,085          | 57,523          | 58,542          | 58,502          | +6,417                             | +12.3%                               | +979                               | +1.7%                                | -39                                | 68,772          |
| National Services & Central Functions | 5,190           | 6,168           | 6,485           | 6,539           | +1,349                             | +26.0%                               | +371                               | +6.0%                                | +54                                | 7,035           |