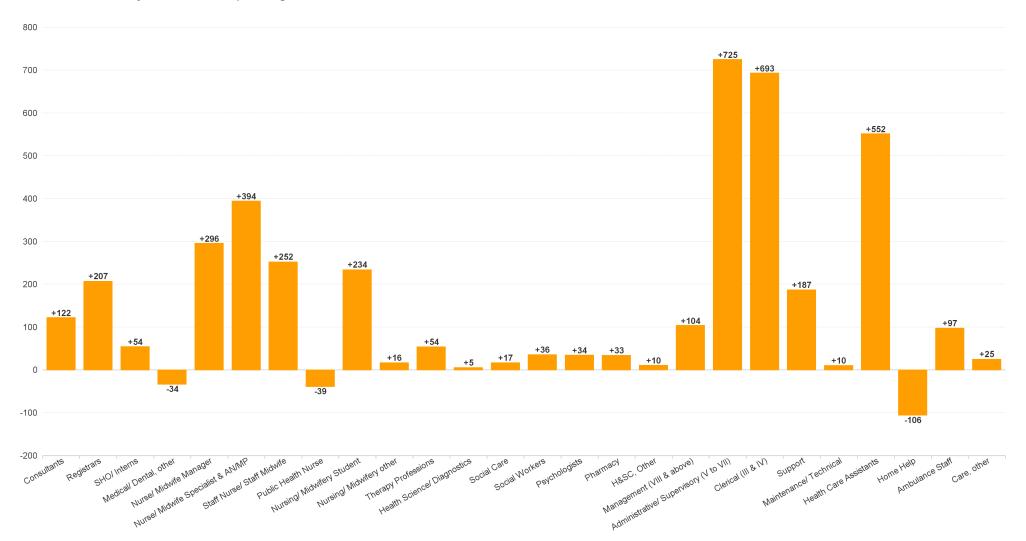

### Employment Report Staff Group

| Employment by Staff Group JUL 2023     | WTE<br>DEC<br>2019 | WTE<br>DEC<br>2022 | WTE<br>JUN<br>2023 | WTE<br>JUL<br>2023 | WTE<br>change<br>since<br>DEC 2019 | % WTE<br>Change<br>since Dec<br>2019 | WTE<br>change<br>since<br>DEC 2022 | % WTE<br>Change<br>since Dec<br>2022 | WTE<br>change<br>since<br>JUN 2023 | No.<br>JUL<br>2023 |
|----------------------------------------|--------------------|--------------------|--------------------|--------------------|------------------------------------|--------------------------------------|------------------------------------|--------------------------------------|------------------------------------|--------------------|
| Overall                                | 119,813            | 137,745            | 141,397            | 141,723            | +21,910                            | +18.3%                               | +3,977                             | +2.9%                                | +326                               | 161,865            |
| Consultants                            | 3250               | 3869               | 3988               | 3991               | +741                               | +22.8%                               | +122                               | +3.1%                                | +3                                 | 4,377              |
| Registrars                             | 3681               | 4353               | 4390               | 4560               | +879                               | +23.9%                               | +207                               | +4.7%                                | +170                               | 5,435              |
| SHO/ Interns                           | 3115               | 3661               | 3738               | 3716               | +600                               | +19.3%                               | +54                                | +1.5%                                | -22                                | 4,566              |
| Medical/ Dental, other                 | 811                | 813                | 790                | 780                | -31                                | -3.8%                                | -34                                | -4.1%                                | -10                                | 1,132              |
| Medical & Dental                       | 10,857             | 12,697             | 12,906             | 13,046             | +2,189                             | +20.2%                               | +349                               | +2.7%                                | +140                               | 15,510             |
| Nurse/ Midwife Manager                 | 7986               | 9345               | 9588               | 9641               | +1,654                             | +20.7%                               | +296                               | +3.2%                                | +52                                | 10,463             |
| Nurse/ Midwife Specialist & AN/MP      | 1993               | 2974               | 3343               | 3368               | +1,375                             | +69.0%                               | +394                               | +13.3%                               | +25                                | 3,699              |
| Staff Nurse/ Staff Midwife             | 25687              | 28757              | 29067              | 29009              | +3,322                             | +12.9%                               | +252                               | +0.9%                                | -57                                | 32,678             |
| Public Health Nurse                    | 1539               | 1504               | 1455               | 1465               | -74                                | -4.8%                                | -39                                | -2.6%                                | +10                                | 1,778              |
| Nursing/ Midwifery Student             | 654                | 712                | 970                | 945                | +292                               | +44.7%                               | +234                               | +32.9%                               | -24                                | 1,717              |
| Nursing/ Midwifery other               | 350                | 327                | 343                | 343                | -7                                 | -1.9%                                | +16                                | +5.0%                                | +0                                 | 387                |
| Nursing & Midwifery                    | 38,209             | 43,619             | 44,766             | 44,772             | +6,563                             | +17.2%                               | +1,153                             | +2.6%                                | +6                                 | 50,722             |
| Therapy Professions                    | 5232               | 6320               | 6430               | 6373               | +1,141                             | +21.8%                               | +54                                | +0.8%                                | -57                                | 7,300              |
| Health Science/ Diagnostics            | 4497               | 5052               | 5043               | 5057               | +560                               | +12.5%                               | +5                                 | +0.1%                                | +13                                | 5,625              |
| Social Care                            | 2710               | 3171               | 3174               | 3187               | +477                               | +17.6%                               | +17                                | +0.5%                                | +14                                | 3,736              |
| Social Workers                         | 1166               | 1430               | 1478               | 1466               | +300                               | +25.7%                               | +36                                | +2.5%                                | -12                                | 1,648              |
| Psychologists                          | 1004               | 1120               | 1171               | 1154               | +150                               | +15.0%                               | +34                                | +3.0%                                | -17                                | 1,307              |
| Pharmacy                               | 1038               | 1323               | 1353               | 1356               | +318                               | +30.7%                               | +33                                | +2.5%                                | +3                                 | 1,529              |
| H&SC, Other                            | 1122               | 1306               | 1352               | 1317               | +194                               | +17.3%                               | +10                                | +0.8%                                | -36                                | 1,528              |
| Health & Social Care Professionals     | 16,769             | 19,721             | 20,002             | 19,910             | +3,141                             | +18.7%                               | +188                               | +1.0%                                | -92                                | 22,673             |
| Management (VIII & above)              | 1845               | 2446               | 2584               | 2550               | +704                               | +38.2%                               | +104                               | +4.2%                                | -34                                | 2,615              |
| Administrative/ Supervisory (V to VII) | 5205               | 7737               | 8371               | 8461               | +3,256                             | +62.6%                               | +725                               | +9.4%                                | +90                                | 8,930              |
| Clerical (III & IV)                    | 11801              | 12974              | 13555              | 13666              | +1,866                             | +15.8%                               | +693                               | +5.3%                                | +112                               | 15,447             |
| Management & Administrative            | 18,851             | 23,156             | 24,510             | 24,678             | +5,827                             | +30.9%                               | +1,521                             | +6.6%                                | +168                               | 26,992             |
| Support                                | 8131               | 8913               | 9095               | 9100               | +969                               | +11.9%                               | +187                               | +2.1%                                | +5                                 | 10,470             |
| Maintenance/ Technical                 | 1173               | 1221               | 1236               | 1231               | +58                                | +4.9%                                | +10                                | +0.8%                                | -6                                 | 1,280              |
| General Support                        | 9,305              | 10,134             | 10,332             | 10,331             | +1,026                             | +11.0%                               | +197                               | +1.9%                                | -1                                 | 11,750             |
| Health Care Assistants                 | 17508              | 19309              | 19756              | 19861              | +2,353                             | +13.4%                               | +552                               | +2.9%                                | +105                               | 22,784             |
| Home Help                              | 3565               | 3782               | 3690               | 3676               | +111                               | +3.1%                                | -106                               | -2.8%                                | -14                                | 5,310              |
| Ambulance Staff                        | 1828               | 1932               | 1998               | 2029               | +201                               | +11.0%                               | +97                                | +5.0%                                | +31                                | 2,070              |
| Care, other                            | 2922               | 3395               | 3437               | 3420               | +498                               | +17.1%                               | +25                                | +0.7%                                | -17                                | 4,054              |
| Patient & Client Care                  | 25,822             | 28,418             | 28,881             | 28,986             | +3,164                             | +12.3%                               | +568                               | +2.0%                                | +105                               | 34,218             |