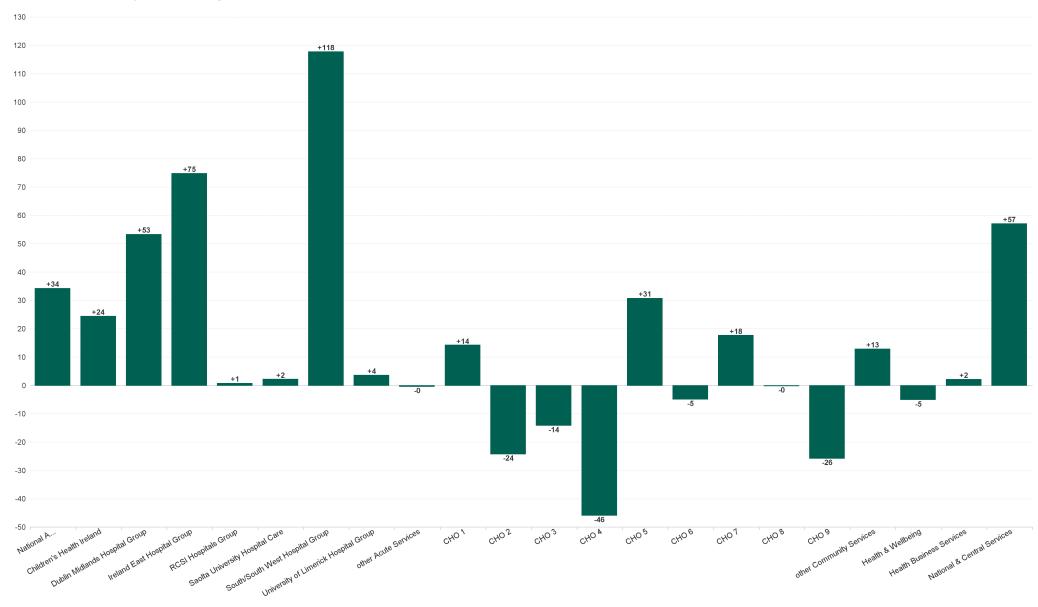

## Employment Report by Service : JUL 2023

| Service Delivery JUL 2023             | WTE<br>DEC<br>2019 | WTE<br>DEC<br>2022 | WTE<br>JUN<br>2023 | WTE<br>JUL<br>2023 | WTE<br>change<br>since<br>DEC 2019 | % WTE<br>Change<br>since Dec<br>2019 | WTE<br>change<br>since<br>DEC 2022 | % WTE<br>Change<br>since Dec<br>2022 | WTE<br>change<br>since<br>JUN 2023 | No.<br>JUL<br>2023 |
|---------------------------------------|--------------------|--------------------|--------------------|--------------------|------------------------------------|--------------------------------------|------------------------------------|--------------------------------------|------------------------------------|--------------------|
| Overall                               | 119,813            | 137,745            | 141,397            | 141,723            | +21,910                            | +18.3%                               | +3,977                             | +2.9%                                | +326                               | 161,865            |
| National Ambulance Service            | 1,933              | 2,067              | 2,177              | 2,211              | +278                               | +14.4%                               | +144                               | +7.0%                                | +34                                | 2,262              |
| Children's Health Ireland             | 3,602              | 4,108              | 4,250              | 4,275              | +672                               | +18.7%                               | +167                               | +4.1%                                | +24                                | 5,030              |
| Dublin Midlands Hospital Group        | 10,819             | 12,326             | 12,716             | 12,769             | +1,951                             | +18.0%                               | +443                               | +3.6%                                | +53                                | 14,571             |
| Ireland East Hospital Group           | 12,503             | 14,889             | 15,227             | 15,302             | +2,799                             | +22.4%                               | +413                               | +2.8%                                | +75                                | 16,864             |
| RCSI Hospitals Group                  | 9,663              | 11,267             | 11,400             | 11,401             | +1,738                             | +18.0%                               | +134                               | +1.2%                                | +1                                 | 12,710             |
| Saolta University Hospital Care       | 9,253              | 11,327             | 11,692             | 11,694             | +2,441                             | +26.4%                               | +368                               | +3.2%                                | +2                                 | 13,294             |
| South/South West Hospital Group       | 10,527             | 12,723             | 13,327             | 13,445             | +2,918                             | +27.7%                               | +722                               | +5.7%                                | +118                               | 15,169             |
| University of Limerick Hospital Group | 4,146              | 5,222              | 5,435              | 5,439              | +1,293                             | +31.2%                               | +217                               | +4.2%                                | +4                                 | 6,007              |
| other Acute Services                  | 91                 | 127                | 145                | 145                | +54                                | +59.1%                               | +18                                | +14.5%                               | 0                                  | 151                |
| Acute Services                        | 62,538             | 74,055             | 76,371             | 76,681             | +14,143                            | +22.6%                               | +2,627                             | +3.5%                                | +311                               | 86,058             |
| CHO 1                                 | 5,468              | 6,398              | 6,591              | 6,606              | +1,137                             | +20.8%                               | +208                               | +3.2%                                | +14                                | 7,523              |
| CHO 2                                 | 5,545              | 5,972              | 6,084              | 6,060              | +515                               | +9.3%                                | +88                                | +1.5%                                | -24                                | 7,045              |
| СНО 3                                 | 4,357              | 5,069              | 5,207              | 5,193              | +837                               | +19.2%                               | +124                               | +2.4%                                | -14                                | 6,130              |
| CHO 4                                 | 8,189              | 8,961              | 8,893              | 8,848              | +659                               | +8.0%                                | -113                               | -1.3%                                | -46                                | 10,916             |
| CHO 5                                 | 5,277              | 5,805              | 6,011              | 6,042              | +765                               | +14.5%                               | +237                               | +4.1%                                | +31                                | 7,082              |
| CHO 6                                 | 3,378              | 3,620              | 3,684              | 3,680              | +301                               | +8.9%                                | +59                                | +1.6%                                | -5                                 | 4,289              |
| CHO 7                                 | 6,514              | 7,215              | 7,309              | 7,326              | +812                               | +12.5%                               | +112                               | +1.5%                                | +18                                | 8,536              |
| CHO 8                                 | 6,135              | 6,514              | 6,740              | 6,739              | +604                               | +9.9%                                | +226                               | +3.5%                                | 0                                  | 8,019              |
| CHO 9                                 | 6,582              | 7,230              | 7,243              | 7,217              | +635                               | +9.7%                                | -13                                | -0.2%                                | -26                                | 8,371              |
| other Community Services              | 640                | 740                | 779                | 791                | +151                               | +23.6%                               | +52                                | +7.0%                                | +13                                | 861                |
| Community Services                    | 52,085             | 57,523             | 58,542             | 58,502             | +6,417                             | +12.3%                               | +979                               | +1.7%                                | -39                                | 68,772             |
| National Services & Central Functions | 5,190              | 6,168              | 6,485              | 6,539              | +1,349                             | +26.0%                               | +371                               | +6.0%                                | +54                                | 7,035              |