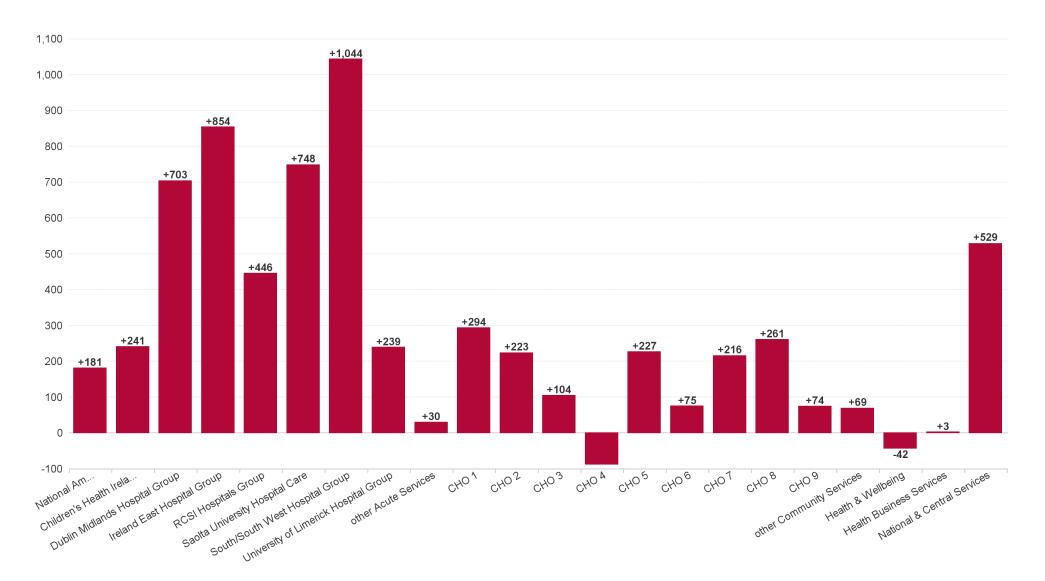

## Employment Report by Service : JUL 2023

| Service Delivery JUL 2023             | WTE<br>DEC<br>2019 | WTE<br>DEC<br>2022 | WTE<br>JUN<br>2023 | WTE<br>JUL<br>2023 | WTE<br>change<br>since<br>DEC 2019 | % WTE<br>Change<br>since Dec<br>2019 | WTE<br>change<br>since<br>DEC 2022 | % WTE<br>Change<br>since Dec<br>2022 | WTE<br>change<br>since<br>JUN 2023 | No.<br>JUL<br>2023 |
|---------------------------------------|--------------------|--------------------|--------------------|--------------------|------------------------------------|--------------------------------------|------------------------------------|--------------------------------------|------------------------------------|--------------------|
| Overall                               | 119,813            | 137,745            | 141,397            | 141,723            | +21,910                            | +18.3%                               | +3,977                             | +2.9%                                | +326                               | 161,865            |
| National Ambulance Service            | 1,933              | 2,067              | 2,177              | 2,211              | +278                               | +14.4%                               | +144                               | +7.0%                                | +34                                | 2,262              |
| Children's Health Ireland             | 3,602              | 4,108              | 4,250              | 4,275              | +672                               | +18.7%                               | +167                               | +4.1%                                | +24                                | 5,030              |
| Dublin Midlands Hospital Group        | 10,819             | 12,326             | 12,716             | 12,769             | +1,951                             | +18.0%                               | +443                               | +3.6%                                | +53                                | 14,571             |
| Ireland East Hospital Group           | 12,503             | 14,889             | 15,227             | 15,302             | +2,799                             | +22.4%                               | +413                               | +2.8%                                | +75                                | 16,864             |
| RCSI Hospitals Group                  | 9,663              | 11,267             | 11,400             | 11,401             | +1,738                             | +18.0%                               | +134                               | +1.2%                                | +1                                 | 12,710             |
| Saolta University Hospital Care       | 9,253              | 11,327             | 11,692             | 11,694             | +2,441                             | +26.4%                               | +368                               | +3.2%                                | +2                                 | 13,294             |
| South/South West Hospital Group       | 10,527             | 12,723             | 13,327             | 13,445             | +2,918                             | +27.7%                               | +722                               | +5.7%                                | +118                               | 15,169             |
| University of Limerick Hospital Group | 4,146              | 5,222              | 5,435              | 5,439              | +1,293                             | +31.2%                               | +217                               | +4.2%                                | +4                                 | 6,007              |
| other Acute Services                  | 91                 | 127                | 145                | 145                | +54                                | +59.1%                               | +18                                | +14.5%                               | 0                                  | 151                |
| Acute Services                        | 62,538             | 74,055             | 76,371             | 76,681             | +14,143                            | +22.6%                               | +2,627                             | +3.5%                                | +311                               | 86,058             |
| CHO 1                                 | 5,468              | 6,398              | 6,591              | 6,606              | +1,137                             | +20.8%                               | +208                               | +3.2%                                | +14                                | 7,523              |
| CHO 2                                 | 5,545              | 5,972              | 6,084              | 6,060              | +515                               | +9.3%                                | +88                                | +1.5%                                | -24                                | 7,045              |
| СНО 3                                 | 4,357              | 5,069              | 5,207              | 5,193              | +837                               | +19.2%                               | +124                               | +2.4%                                | -14                                | 6,130              |
| CHO 4                                 | 8,189              | 8,961              | 8,893              | 8,848              | +659                               | +8.0%                                | -113                               | -1.3%                                | -46                                | 10,916             |
| CHO 5                                 | 5,277              | 5,805              | 6,011              | 6,042              | +765                               | +14.5%                               | +237                               | +4.1%                                | +31                                | 7,082              |
| CHO 6                                 | 3,378              | 3,620              | 3,684              | 3,680              | +301                               | +8.9%                                | +59                                | +1.6%                                | -5                                 | 4,289              |
| CHO 7                                 | 6,514              | 7,215              | 7,309              | 7,326              | +812                               | +12.5%                               | +112                               | +1.5%                                | +18                                | 8,536              |
| CHO 8                                 | 6,135              | 6,514              | 6,740              | 6,739              | +604                               | +9.9%                                | +226                               | +3.5%                                | 0                                  | 8,019              |
| CHO 9                                 | 6,582              | 7,230              | 7,243              | 7,217              | +635                               | +9.7%                                | -13                                | -0.2%                                | -26                                | 8,371              |
| other Community Services              | 640                | 740                | 779                | 791                | +151                               | +23.6%                               | +52                                | +7.0%                                | +13                                | 861                |
| Community Services                    | 52,085             | 57,523             | 58,542             | 58,502             | +6,417                             | +12.3%                               | +979                               | +1.7%                                | -39                                | 68,772             |
| National Services & Central Functions | 5,190              | 6,168              | 6,485              | 6,539              | +1,349                             | +26.0%                               | +371                               | +6.0%                                | +54                                | 7,035              |