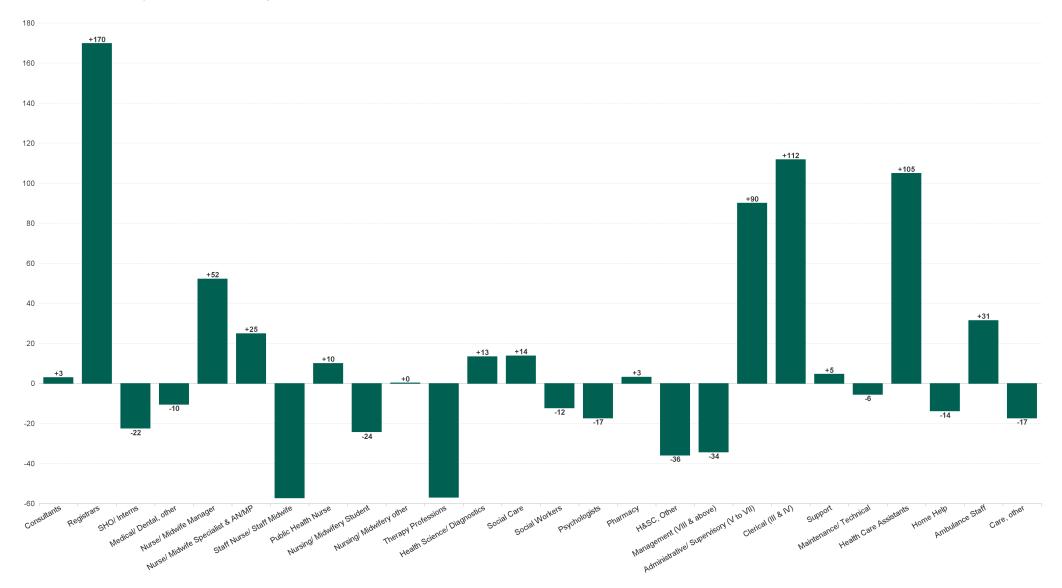

### Employment Report Staff Group

| Employment by Staff Group JUL 2023     | WTE<br>DEC<br>2019 | WTE<br>DEC<br>2022 | WTE<br>JUN<br>2023 | WTE<br>JUL<br>2023 | WTE<br>change<br>since<br>DEC 2019 | % WTE<br>Change<br>since Dec<br>2019 | WTE<br>change<br>since<br>DEC 2022 | % WTE<br>Change<br>since Dec<br>2022 | WTE<br>change<br>since<br>JUN 2023 | No.<br>JUL<br>2023 |
|----------------------------------------|--------------------|--------------------|--------------------|--------------------|------------------------------------|--------------------------------------|------------------------------------|--------------------------------------|------------------------------------|--------------------|
| Overall                                | 119,813            | 137,745            | 141,397            | 141,723            | +21,910                            | +18.3%                               | +3,977                             | +2.9%                                | +326                               | 161,865            |
| Consultants                            | 3250               | 3869               | 3988               | 3991               | +741                               | +22.8%                               | +122                               | +3.1%                                | +3                                 | 4,377              |
| Registrars                             | 3681               | 4353               | 4390               | 4560               | +879                               | +23.9%                               | +207                               | +4.7%                                | +170                               | 5,435              |
| SHO/ Interns                           | 3115               | 3661               | 3738               | 3716               | +600                               | +19.3%                               | +54                                | +1.5%                                | -22                                | 4,566              |
| Medical/ Dental, other                 | 811                | 813                | 790                | 780                | -31                                | -3.8%                                | -34                                | -4.1%                                | -10                                | 1,132              |
| Medical & Dental                       | 10,857             | 12,697             | 12,906             | 13,046             | +2,189                             | +20.2%                               | +349                               | +2.7%                                | +140                               | 15,510             |
| Nurse/ Midwife Manager                 | 7986               | 9345               | 9588               | 9641               | +1,654                             | +20.7%                               | +296                               | +3.2%                                | +52                                | 10,463             |
| Nurse/ Midwife Specialist & AN/MP      | 1993               | 2974               | 3343               | 3368               | +1,375                             | +69.0%                               | +394                               | +13.3%                               | +25                                | 3,699              |
| Staff Nurse/ Staff Midwife             | 25687              | 28757              | 29067              | 29009              | +3,322                             | +12.9%                               | +252                               | +0.9%                                | -57                                | 32,678             |
| Public Health Nurse                    | 1539               | 1504               | 1455               | 1465               | -74                                | -4.8%                                | -39                                | -2.6%                                | +10                                | 1,778              |
| Nursing/ Midwifery Student             | 654                | 712                | 970                | 945                | +292                               | +44.7%                               | +234                               | +32.9%                               | -24                                | 1,717              |
| Nursing/ Midwifery other               | 350                | 327                | 343                | 343                | -7                                 | -1.9%                                | +16                                | +5.0%                                | +0                                 | 387                |
| Nursing & Midwifery                    | 38,209             | 43,619             | 44,766             | 44,772             | +6,563                             | +17.2%                               | +1,153                             | +2.6%                                | +6                                 | 50,722             |
| Therapy Professions                    | 5232               | 6320               | 6430               | 6373               | +1,141                             | +21.8%                               | +54                                | +0.8%                                | -57                                | 7,300              |
| Health Science/ Diagnostics            | 4497               | 5052               | 5043               | 5057               | +560                               | +12.5%                               | +5                                 | +0.1%                                | +13                                | 5,625              |
| Social Care                            | 2710               | 3171               | 3174               | 3187               | +477                               | +17.6%                               | +17                                | +0.5%                                | +14                                | 3,736              |
| Social Workers                         | 1166               | 1430               | 1478               | 1466               | +300                               | +25.7%                               | +36                                | +2.5%                                | -12                                | 1,648              |
| Psychologists                          | 1004               | 1120               | 1171               | 1154               | +150                               | +15.0%                               | +34                                | +3.0%                                | -17                                | 1,307              |
| Pharmacy                               | 1038               | 1323               | 1353               | 1356               | +318                               | +30.7%                               | +33                                | +2.5%                                | +3                                 | 1,529              |
| H&SC, Other                            | 1122               | 1306               | 1352               | 1317               | +194                               | +17.3%                               | +10                                | +0.8%                                | -36                                | 1,528              |
| Health & Social Care Professionals     | 16,769             | 19,721             | 20,002             | 19,910             | +3,141                             | +18.7%                               | +188                               | +1.0%                                | -92                                | 22,673             |
| Management (VIII & above)              | 1845               | 2446               | 2584               | 2550               | +704                               | +38.2%                               | +104                               | +4.2%                                | -34                                | 2,615              |
| Administrative/ Supervisory (V to VII) | 5205               | 7737               | 8371               | 8461               | +3,256                             | +62.6%                               | +725                               | +9.4%                                | +90                                | 8,930              |
| Clerical (III & IV)                    | 11801              | 12974              | 13555              | 13666              | +1,866                             | +15.8%                               | +693                               | +5.3%                                | +112                               | 15,447             |
| Management & Administrative            | 18,851             | 23,156             | 24,510             | 24,678             | +5,827                             | +30.9%                               | +1,521                             | +6.6%                                | +168                               | 26,992             |
| Support                                | 8131               | 8913               | 9095               | 9100               | +969                               | +11.9%                               | +187                               | +2.1%                                | +5                                 | 10,470             |
| Maintenance/ Technical                 | 1173               | 1221               | 1236               | 1231               | +58                                | +4.9%                                | +10                                | +0.8%                                | -6                                 | 1,280              |
| General Support                        | 9,305              | 10,134             | 10,332             | 10,331             | +1,026                             | +11.0%                               | +197                               | +1.9%                                | -1                                 | 11,750             |
| Health Care Assistants                 | 17508              | 19309              | 19756              | 19861              | +2,353                             | +13.4%                               | +552                               | +2.9%                                | +105                               | 22,784             |
| Home Help                              | 3565               | 3782               | 3690               | 3676               | +111                               | +3.1%                                | -106                               | -2.8%                                | -14                                | 5,310              |
| Ambulance Staff                        | 1828               | 1932               | 1998               | 2029               | +201                               | +11.0%                               | +97                                | +5.0%                                | +31                                | 2,070              |
| Care, other                            | 2922               | 3395               | 3437               | 3420               | +498                               | +17.1%                               | +25                                | +0.7%                                | -17                                | 4,054              |
| Patient & Client Care                  | 25,822             | 28,418             | 28,881             | 28,986             | +3,164                             | +12.3%                               | +568                               | +2.0%                                | +105                               | 34,218             |