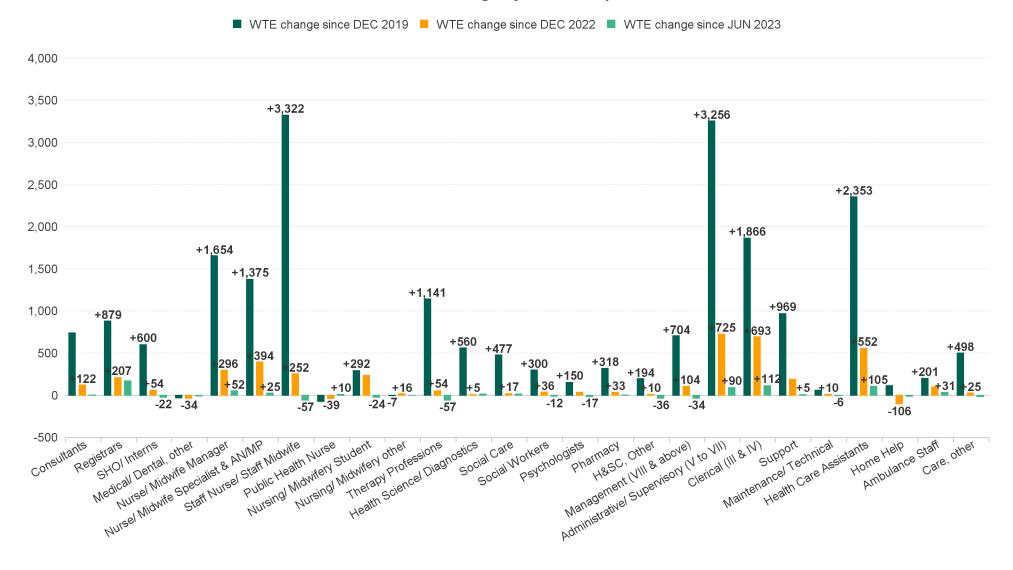

### **WTE Change by Staff Category**

## **Employment Report Grade Group : JUL 2023**

| Employment by Grade Group JUL 2023       | WTE<br>DEC<br>2019 | WTE<br>DEC<br>2022 | WTE<br>JUN<br>2023 | WTE<br>JUL<br>2023 | WTE<br>change<br>since<br>DEC<br>2019 | % WTE<br>Change<br>since<br>Dec<br>2019 | WTE<br>change<br>since<br>DEC<br>2022 | % WTE<br>Change<br>since<br>Dec<br>2022 | WTE<br>change<br>since<br>JUN<br>2023 | No.<br>JUL<br>2023 |
|------------------------------------------|--------------------|--------------------|--------------------|--------------------|---------------------------------------|-----------------------------------------|---------------------------------------|-----------------------------------------|---------------------------------------|--------------------|
| Overall                                  | 119,813            | 137,745            | 141,397            | 141,723            | +21,910                               | +18.3%                                  | +3,977                                | +2.9%                                   | +326                                  | 161,865            |
| Consultant Anaesthesia                   | 407                | 453                | 466                | 467                | +60                                   | +14.7%                                  | +15                                   | +3.2%                                   | +1                                    | 505                |
| Consultant Dentistry                     | 17                 | 19                 | 22                 | 22                 | +4                                    | +25.1%                                  | +2                                    | +12.0%                                  | 0                                     | 26                 |
| Consultant Emergency Medicine            | 108                | 156                | 167                | 170                | +62                                   | +57.4%                                  | +14                                   | +9.1%                                   | +3                                    | 187                |
| Consultant Intensive Care Medicine       | 16                 | 23                 | 21                 | 22                 | +6                                    | +40.3%                                  | 0                                     | -1.9%                                   | +1                                    | 24                 |
| Consultant Medicine                      | 829                | 1,099              | 1,136              | 1,130              | +301                                  | +36.3%                                  | +31                                   | +2.8%                                   | -6                                    | 1,245              |
| Consultant Obstetrics & Gynaecology      | 161                | 178                | 188                | 193                | +32                                   | +19.6%                                  | +15                                   | +8.3%                                   | +5                                    | 212                |
| Consultant, Other                        |                    |                    | 2                  | 5                  | +5                                    |                                         | +5                                    |                                         | +3                                    | 7                  |
| Consultant Paediatrics                   | 197                | 238                | 238                | 240                | +43                                   | +21.6%                                  | +2                                    | +1.0%                                   | +2                                    | 266                |
| Consultant Pathology                     | 259                | 297                | 301                | 302                | +43                                   | +16.8%                                  | +5                                    | +1.8%                                   | +1                                    | 330                |
| Consultant Psychiatry                    | 407                | 449                | 462                | 461                | +54                                   | +13.2%                                  | +12                                   | +2.6%                                   | -2                                    | 509                |
| Consultant Radiology                     | 295                | 320                | 323                | 320                | +25                                   | +8.4%                                   | 0                                     | 0.0%                                    | -3                                    | 343                |
| Consultant Surgery                       | 553                | 638                | 661                | 659                | +105                                  | +19.0%                                  | +21                                   | +3.3%                                   | -2                                    | 723                |
| Consultants                              | 3,250              | 3,869              | 3,988              | 3,991              | +741                                  | +22.8%                                  | +122                                  | +3.1%                                   | +3                                    | 4,377              |
| Dentists                                 | 311                | 315                | 316                | 305                | -6                                    | -1.9%                                   | -10                                   | -3.3%                                   | -11                                   | 417                |
| Other Medical                            | 500                | 498                | 474                | 475                | -25                                   | -5.0%                                   | -23                                   | -4.7%                                   | +1                                    | 715                |
| Medical/ Dental, other                   | 811                | 813                | 790                | 780                | -31                                   | -3.8%                                   | -34                                   | -4.1%                                   | -10                                   | 1,132              |
| Registrar                                | 2,268              | 2,617              | 2,719              | 2,857              | +589                                  | +26.0%                                  | +240                                  | +9.2%                                   | +138                                  | 3,300              |
| Senior Registrar                         | 2,200              | 259                | 252                | 259                | +43                                   | +20.1%                                  | +0                                    | +0.1%                                   | +7                                    | 308                |
| Specialist Registrar                     | 1,197              | 1,478              | 1,419              | 1,444              | +247                                  | +20.6%                                  | -34                                   | -2.3%                                   | +25                                   | 1,827              |
|                                          | 3,681              | 4,353              | 4,390              | 4,560              | +879                                  | +23.9%                                  | +207                                  | +4.7%                                   | +170                                  | 5,435              |
| Registrars                               |                    | 815                | 794                | <b>4,560</b>       | +161                                  | +22.1%                                  | +72                                   |                                         | +93                                   |                    |
| Senior House Officer                     | 726<br>2,389       | 2,846              | 2,944              | 2,829              | +440                                  | +18.4%                                  | -18                                   | +8.8%                                   | -115                                  | 1,252<br>3,314     |
|                                          |                    |                    |                    |                    | +600                                  | +19.3%                                  | +54                                   | +1.5%                                   | -22                                   |                    |
| SHO/ Interns                             | 3,115              | 3,661              | 3,738              | 3,716              |                                       |                                         |                                       |                                         |                                       | 4,566              |
| Medical & Dental                         | 10,857             | 12,697             | 12,906             | 13,046             | +2,189                                | +20.2%                                  | +349                                  | +2.7%                                   | +140                                  | +15,510            |
| Clinical Nurse/ Midwife Manager          | 6,753              | 7,871              | 8,068              | 8,121              | +1,368                                | +20.3%                                  | +250                                  | +3.2%                                   | +53                                   | 8,858              |
| Director Nursing/Midwifery, Assistant    | 936                | 1,135              | 1,184              | 1,183              | +248                                  | +26.5%                                  | +48                                   | +4.2%                                   | -1                                    | 1,261              |
| Director of Nursing/Midwifery            | 298                | 338                | 337                | 337                | +39                                   | +13.2%                                  | -2                                    | -0.5%                                   | 0                                     | 344                |
| Nurse/ Midwife Manager                   | 7,986              | 9,345              | 9,588              | 9,641              | +1,654                                | +20.7%                                  | +296                                  | +3.2%                                   | +52                                   | 10,463             |
| Advanced Nurse/ Midwife Practitioner     | 383                | 839                | 977                | 985                | +602                                  | +157.4%                                 | +146                                  | +17.4%                                  | +8                                    | 1,029              |
| Clinical Nurse/ Midwife Specialist       | 1,611              | 2,135              | 2,367              | 2,383              | +773                                  | +48.0%                                  | +248                                  | +11.6%                                  | +17                                   | 2,670              |
| Nurse/ Midwife Specialist & AN/MP        | 1,993              | 2,974              | 3,343              | 3,368              | +1,375                                | +69.0%                                  | +394                                  | +13.3%                                  | +25                                   | 3,699              |
| Nursing Education/Clinical               | 300                | 306                | 322                | 323                | +23                                   | +7.8%                                   | +17                                   | +5.6%                                   | +1                                    | 366                |
| Other Nursing/ Midwifery                 | 50                 | 21                 | 21                 | 20                 | -30                                   | -59.6%                                  | -1                                    | -3.1%                                   | -1                                    | 21                 |
| Nursing/ Midwifery other                 | 350                | 327                | 343                | 343                | -7                                    | -1.9%                                   | +16                                   | +5.0%                                   | +0                                    | 387                |
| Nursing/ Midwifery awaiting registration | 225                | 305                | 65                 | 65                 | -160                                  | -71.2%                                  | -240                                  | -78.7%                                  | +0                                    | 74                 |
| Post-registration Nurse/ Midwife Student | 293                | 237                | 162                | 136                | -157                                  | -53.6%                                  | -101                                  | -42.6%                                  | -26                                   | 153                |
| Pre-registration Nurse/ Midwife Intern   | 136                | 170                | 743                | 745                | +609                                  | +448.2%                                 | +574                                  | +337.6%                                 | +1                                    | 1,490              |
| Nursing/ Midwifery Student               | 654                | 712                | 970                | 945                | +292                                  | +44.7%                                  | +234                                  | +32.9%                                  | -24                                   | 1,717              |
| Public Health Nurse                      | 1,539              | 1,504              | 1,455              | 1,465              | -74                                   | -4.8%                                   | -39                                   | -2.6%                                   | +10                                   | 1,778              |
| Public Health Nurse                      | 1,539              | 1,504              | 1,455              | 1,465              | -74                                   | -4.8%                                   | -39                                   | -2.6%                                   | +10                                   | 1,778              |
| Nursing Bank                             | 31                 | 10                 | 8                  | 8                  | -23                                   | -73.0%                                  | -2                                    | -15.3%                                  | +0                                    | 15                 |
| Staff Midwives                           | 1,458              | 1,431              | 1,387              | 1,378              | -80                                   | -5.5%                                   | -53                                   | -3.7%                                   | -9                                    | 1,648              |
| Staff Nurse [Intellectual Disability]    | 1,602              | 1,779              | 1,629              | 1,721              | +119                                  | +7.4%                                   | -58                                   | -3.3%                                   | +92                                   | 1,998              |
| Staff Nurse [Psychiatric]                | 3,012              | 2,936              | 2,897              | 2,830              | -182                                  | -6.0%                                   | -106                                  | -3.6%                                   | -67                                   | 3,079              |
| Staff Nurses [General/ Children's]       | 19,584             | 22,602             | 23,145             | 23,072             | +3,488                                | +17.8%                                  | +471                                  | +2.1%                                   | -72                                   | 25,938             |
| Staff Nurse/ Staff Midwife               | 25,687             | 28,757             | 29,067             | 29,009             | +3,322                                | +12.9%                                  | +252                                  | +0.9%                                   | -57                                   | 32,678             |
| Nursing & Midwifery                      | 38,209             | 43,619             | 44,766             | 44,772             | +6,563                                | +17.2%                                  | +1,153                                | +2.6%                                   | +6                                    | +50,722            |
| Audiology                                | 72                 | 100                | 103                | 102                | +30                                   | +42.2%                                  | +2                                    | +1.8%                                   | -2                                    | 112                |

## **Employment Report Grade Group : JUL 2023**

| Employment by Grade Group JUL 2023     | WTE<br>DEC<br>2019 | WTE<br>DEC<br>2022 | WTE<br>JUN<br>2023 | WTE<br>JUL<br>2023 | WTE<br>change<br>since<br>DEC<br>2019 | % WTE<br>Change<br>since<br>Dec<br>2019 | WTE<br>change<br>since<br>DEC<br>2022 | % WTE<br>Change<br>since<br>Dec<br>2022 | WTE<br>change<br>since<br>JUN<br>2023 | No.<br>JUL<br>2023 |
|----------------------------------------|--------------------|--------------------|--------------------|--------------------|---------------------------------------|-----------------------------------------|---------------------------------------|-----------------------------------------|---------------------------------------|--------------------|
| Overall                                | 119,813            | 137,745            | 141,397            | 141,723            | +21,910                               | +18.3%                                  | +3,977                                | +2.9%                                   | +326                                  | 161,865            |
| Biochemists                            | 79                 | 73                 | 74                 | 74                 | -5                                    | -6.3%                                   | +2                                    | +2.5%                                   | +0                                    | 77                 |
| Cardiac Physiologists                  | 227                | 252                | 254                | 250                | +22                                   | +9.9%                                   | -2                                    | -0.8%                                   | -4                                    | 279                |
| Clinical Engineering                   | 164                | 186                | 202                | 199                | +35                                   | +21.3%                                  | +13                                   | +7.0%                                   | -3                                    | 204                |
| Dosimetrists                           | 13                 | 16                 | 16                 | 16                 | +3                                    | +24.5%                                  | +1                                    | +4.4%                                   | +0                                    | 18                 |
| E.C.G. Technicians                     | 10                 | 8                  | 9                  | 9                  | -1                                    | -6.0%                                   | +1                                    | +14.5%                                  | +0                                    | 11                 |
| Gastrointestinal Physiologists         | 2                  | 5                  | 4                  | 4                  | +2                                    | +88.7%                                  | -1                                    | -21.9%                                  | +0                                    | 4                  |
| Medical Science                        | 1,977              | 2,107              | 2,090              | 2,113              | +137                                  | +6.9%                                   | +6                                    | +0.3%                                   | +24                                   | 2,323              |
| Neuro-Physiologists                    | 50                 | 55                 | 52                 | 53                 | +3                                    | +6.9%                                   | -2                                    | -3.3%                                   | +1                                    | 59                 |
| Perfusionists                          | 22                 | 19                 | 17                 | 17                 | -5                                    | -21.5%                                  | -2                                    | -12.5%                                  | +0                                    | 19                 |
| Phlebotomists                          | 169                | 229                | 249                | 254                | +85                                   | +50.2%                                  | +26                                   | +11.2%                                  | +5                                    | 328                |
| Physicists                             | 188                | 198                | 207                | 202                | +14                                   | +7.3%                                   | +4                                    | +2.1%                                   | -5                                    | 217                |
| Radiation Therapists                   | 199                | 205                | 200                | 195                | -4                                    | -2.2%                                   | -10                                   | -4.8%                                   | -5                                    | 214                |
| Radiographers                          | 1,229              | 1,493              | 1,455              | 1,456              | +227                                  | +18.5%                                  | -38                                   | -2.5%                                   | +0                                    | 1,639              |
| Respiratory Physiologists              | 66                 | 74                 | 78                 | 78                 | +12                                   | +17.8%                                  | +4                                    | +4.9%                                   | 0                                     | 82                 |
| Vascular Physiologists                 | 29                 | 32                 | 33                 | 34                 | +4                                    | +15.3%                                  | +1                                    | +4.0%                                   | +1                                    | 39                 |
| Health Science/ Diagnostics            | 4,497              | 5,052              | 5,043              | 5,057              | +560                                  | +12.5%                                  | +5                                    | +0.1%                                   | +13                                   | 5,625              |
| Counsellor Therapists                  | 238                | 288                | 297                | 294                | +56                                   | +23.5%                                  | +6                                    | +1.9%                                   | -3                                    | 329                |
| Dental Hygienists                      | 59                 | 62                 | 61                 | 60                 | +1                                    | +2.5%                                   | -2                                    | -3.0%                                   | 0                                     | 77                 |
| Environmental Health Officers          | 528                | 545                | 550                | 547                | +19                                   | +3.7%                                   | +2                                    | +0.4%                                   | -3                                    | 597                |
| HSCP Trainees/Students                 | 70                 | 85                 | 97                 | 80                 | +11                                   | +15.1%                                  | -4                                    | -4.9%                                   | -16                                   | 95                 |
| Other Health & Social Care             | 182                | 226                | 255                | 258                | +76                                   | +42.0%                                  | +32                                   | +14.4%                                  | +3                                    | 290                |
| Play Therapists/ Specialists           | 46                 | 54                 | 56                 | 54                 | +8                                    | +18.3%                                  | 0                                     | -0.8%                                   | -2                                    | 69                 |
| Vaccinators                            | 40                 | 46                 | 37                 | 22                 | +22                                   | 10.570                                  | -23                                   | -51.1%                                  | -15                                   | 71                 |
| H&SC, Other                            | 1,122              | 1,306              | 1,352              | 1,317              | +194                                  | +17.3%                                  | +10                                   | +0.8%                                   | -36                                   | 1,528              |
| Pharmacists                            | 645                | 802                | 812                | 812                | +166                                  | +25.8%                                  | +9                                    | +1.1%                                   | 0                                     | 920                |
|                                        | 393                | 520                | 541                | 544                | +152                                  | +38.6%                                  | +24                                   | +4.7%                                   | +4                                    | 609                |
| Pharmacy Technicians                   |                    |                    |                    |                    |                                       |                                         |                                       |                                         |                                       |                    |
| Pharmacy                               | 1,038              | 1,323              | 1,353              | 1,356              | +318                                  | +30.7%                                  | +33                                   | +2.5%                                   | +3                                    | 1,529              |
| Psychologists                          | 1,004              | 1,120              | 1,171              | 1,154              | +150                                  | +15.0%                                  | +34                                   | +3.0%                                   | -17                                   | 1,307              |
| Psychologists                          | 1,004              | 1,120              | 1,171              | 1,154              | +150                                  | +15.0%                                  | +34                                   | +3.0%                                   | -17                                   | 1,307              |
| Other Health & Social Care             |                    |                    | 66                 | 68                 | +68                                   |                                         | +68                                   |                                         | +2                                    | 72                 |
| Social Care                            | 2,710              | 3,171              | 3,107              | 3,119              | +409                                  | +15.1%                                  | -52                                   | -1.6%                                   | +12                                   | 3,664              |
| Social Care                            | 2,710              | 3,171              | 3,174              | 3,187              | +477                                  | +17.6%                                  | +17                                   | +0.5%                                   | +14                                   | 3,736              |
| Social Workers                         | 1,166              | 1,430              | 1,478              | 1,466              | +300                                  | +25.7%                                  | +36                                   | +2.5%                                   | -12                                   | 1,648              |
| Social Workers                         | 1,166              | 1,430              | 1,478              | 1,466              | +300                                  | +25.7%                                  | +36                                   | +2.5%                                   | -12                                   | 1,648              |
| Dietitians                             | 574                | 756                | 783                | 784                | +210                                  | +36.5%                                  | +28                                   | +3.7%                                   | +2                                    | 902                |
| Occupational Therapists                | 1,597              | 1,945              | 1,976              | 1,955              | +358                                  | +22.4%                                  | +11                                   | +0.6%                                   | -21                                   | 2,210              |
| Orthoptists                            | 35                 | 40                 | 39                 | 39                 | +4                                    | +12.0%                                  | -1                                    | -1.3%                                   | +0                                    | 51                 |
| Physiotherapists                       | 1,851              | 2,227              | 2,266              | 2,253              | +402                                  | +21.7%                                  | +26                                   | +1.2%                                   | -14                                   | 2,585              |
| Podiatrists & Chiropodists             | 72                 | 121                | 129                | 127                | +56                                   | +77.6%                                  | +6                                    | +5.0%                                   | -2                                    | 146                |
| Speech & Language Therapists           | 1,103              | 1,231              | 1,237              | 1,215              | +112                                  | +10.2%                                  | -17                                   | -1.4%                                   | -22                                   | 1,406              |
| Therapy Professions                    | 5,232              | 6,320              | 6,430              | 6,373              | +1,141                                | +21.8%                                  | +54                                   | +0.8%                                   | -57                                   | 7,300              |
| Health & Social Care Professionals     | 16,769             | 19,721             | 20,002             | 19,910             | +3,141                                | +18.7%                                  | +188                                  | +1.0%                                   | -92                                   | +22,673            |
| Middle Management (V-VII)              | 5,168              | 7,704              | 8,325              | 8,409              | +3,241                                | +62.7%                                  | +705                                  | +9.2%                                   | +85                                   | 8,877              |
| Other Administrative                   | 37                 | 32                 | 47                 | 52                 | +15                                   | +41.8%                                  | +20                                   | +60.8%                                  | +5                                    | 53                 |
| Administrative/ Supervisory (V to VII) | 5,205              | 7,737              | 8,371              | 8,461              | +3,256                                | +62.6%                                  | +725                                  | +9.4%                                   | +90                                   | 8,930              |
| General Administrative (III & IV)      | 11,801             | 12,974             | 13,555             | 13,666             | +1,866                                | +15.8%                                  | +693                                  | +5.3%                                   | +112                                  | 15,447             |
| Clerical (III & IV)                    | 11,801             | 12,974             | 13,555             | 13,666             | +1,866                                | +15.8%                                  | +693                                  | +5.3%                                   | +112                                  | 15,447             |
| Executive Management                   | 332                | 412                | 418                | 412                | +80                                   | +24.1%                                  | 0                                     | -0.1%                                   | -7                                    | 418                |
| Senior Management (VIII & GM)          | 1,514              | 2,034              | 2,166              | 2,138              | +625                                  | +41.3%                                  | +104                                  | +5.1%                                   | -28                                   | 2,197              |
| Management (VIII & above)              | 1,845              | 2,446              | 2,584              | 2,550              | +704                                  | +38.2%                                  | +104                                  | +4.2%                                   | -34                                   | 2,615              |

## **Employment Report Grade Group : JUL 2023**

| Employment by Grade Group JUL 2023    | WTE<br>DEC<br>2019 | WTE<br>DEC<br>2022 | WTE<br>JUN<br>2023 | WTE<br>JUL<br>2023 | WTE<br>change<br>since<br>DEC<br>2019 | % WTE<br>Change<br>since<br>Dec<br>2019 | WTE<br>change<br>since<br>DEC<br>2022 | % WTE<br>Change<br>since<br>Dec<br>2022 | WTE<br>change<br>since<br>JUN<br>2023 | No.<br>JUL<br>2023 |
|---------------------------------------|--------------------|--------------------|--------------------|--------------------|---------------------------------------|-----------------------------------------|---------------------------------------|-----------------------------------------|---------------------------------------|--------------------|
| Overall                               | 119,813            | 137,745            | 141,397            | 141,723            | +21,910                               | +18.3%                                  | +3,977                                | +2.9%                                   | +326                                  | 161,865            |
| Management & Administrative           | 18,851             | 23,156             | 24,510             | 24,678             | +5,827                                | +30.9%                                  | +1,521                                | +6.6%                                   | +168                                  | +26,992            |
| Maintenance                           | 1,059              | 1,067              | 1,083              | 1,076              | +17                                   | +1.6%                                   | +9                                    | +0.8%                                   | -7                                    | 1,119              |
| Technical Services                    | 115                | 154                | 154                | 155                | +40                                   | +35.2%                                  | +1                                    | +0.8%                                   | +2                                    | 161                |
| Maintenance/ Technical                | 1,173              | 1,221              | 1,236              | 1,231              | +58                                   | +4.9%                                   | +10                                   | +0.8%                                   | -6                                    | 1,280              |
| Catering                              | 883                | 853                | 892                | 895                | +12                                   | +1.4%                                   | +42                                   | +4.9%                                   | +2                                    | 984                |
| Household Services                    | 4,154              | 4,624              | 4,603              | 4,598              | +444                                  | +10.7%                                  | -26                                   | -0.6%                                   | -5                                    | 5,467              |
| Other Labs & Associated               | 389                | 620                | 702                | 750                | +362                                  | +93.1%                                  | +130                                  | +21.0%                                  | +48                                   | 808                |
| Other Support                         | 1,134              | 1,108              | 1,133              | 1,078              | -56                                   | -5.0%                                   | -30                                   | -2.7%                                   | -55                                   | 1,314              |
| Portering                             | 1,572              | 1,708              | 1,765              | 1,779              | +207                                  | +13.1%                                  | +71                                   | +4.2%                                   | +14                                   | 1,897              |
| Support                               | 8,131              | 8,913              | 9,095              | 9,100              | +969                                  | +11.9%                                  | +187                                  | +2.1%                                   | +5                                    | 10,470             |
| General Support                       | 9,305              | 10,134             | 10,332             | 10,331             | +1,026                                | +11.0%                                  | +197                                  | +1.9%                                   | -1                                    | +11,750            |
| Ambulance Control                     | 180                | 165                | 184                | 213                | +33                                   | +18.6%                                  | +48                                   | +29.3%                                  | +29                                   | 217                |
| Ambulance Education                   | 162                | 203                | 204                | 201                | +39                                   | +24.2%                                  | -2                                    | -1.0%                                   | -3                                    | 204                |
| Ambulance Officers                    | 78                 | 87                 | 71                 | 73                 | -5                                    | -6.5%                                   | -14                                   | -16.0%                                  | +2                                    | 74                 |
| Pre-Hospital Care (Ambulance)         | 1,408              | 1,477              | 1,538              | 1,542              | +134                                  | +9.5%                                   | +65                                   | +4.4%                                   | +4                                    | 1,575              |
| Ambulance Staff                       | 1,828              | 1,932              | 1,998              | 2,029              | +201                                  | +11.0%                                  | +97                                   | +5.0%                                   | +31                                   | 2,070              |
| Health Promotion                      | 31                 | 29                 | 24                 | 23                 | -7                                    | -24.2%                                  | -6                                    | -20.8%                                  | -1                                    | 32                 |
| Home Care Services                    | 132                | 186                | 194                | 191                | +59                                   | +44.8%                                  | +5                                    | +2.7%                                   | -4                                    | 215                |
| Other Care Grades                     | 1,017              | 1,403              | 1,426              | 1,422              | +405                                  | +39.9%                                  | +19                                   | +1.4%                                   | -4                                    | 1,664              |
| Pastoral Care                         | 145                | 120                | 119                | 120                | -25                                   | -17.5%                                  | 0                                     | -0.3%                                   | +1                                    | 184                |
| Workshop Services                     | 1,597              | 1,657              | 1,673              | 1,664              | +67                                   | +4.2%                                   | +7                                    | +0.4%                                   | -10                                   | 1,959              |
| Care, other                           | 2,922              | 3,395              | 3,437              | 3,420              | +498                                  | +17.1%                                  | +25                                   | +0.7%                                   | -17                                   | 4,054              |
| Attendant/ Aide                       | 4,863              | 3,545              | 3,477              | 3,462              | -1,401                                | -28.8%                                  | -83                                   | -2.3%                                   | -15                                   | 3,953              |
| Health Care Assistant/ Care Assistant | 12,406             | 15,341             | 15,752             | 15,854             | +3,448                                | +27.8%                                  | +513                                  | +3.3%                                   | +102                                  | 18,226             |
| Health & Social Care Assistants       | 239                | 424                | 527                | 545                | +306                                  | +128.1%                                 | +121                                  | +28.5%                                  | +18                                   | 605                |
| Health Care Assistants                | 17,508             | 19,309             | 19,756             | 19,861             | +2,353                                | +13.4%                                  | +552                                  | +2.9%                                   | +105                                  | 22,784             |
| Home Helps                            | 3,565              | 3,782              | 3,690              | 3,676              | +111                                  | +3.1%                                   | -106                                  | -2.8%                                   | -14                                   | 5,310              |
| Home Help                             | 3,565              | 3,782              | 3,690              | 3,676              | +111                                  | +3.1%                                   | -106                                  | -2.8%                                   | -14                                   | 5,310              |
| Patient & Client Care                 | 25,822             | 28,418             | 28,881             | 28,986             | +3,164                                | +12.3%                                  | +568                                  | +2.0%                                   | +105                                  | +34,218            |