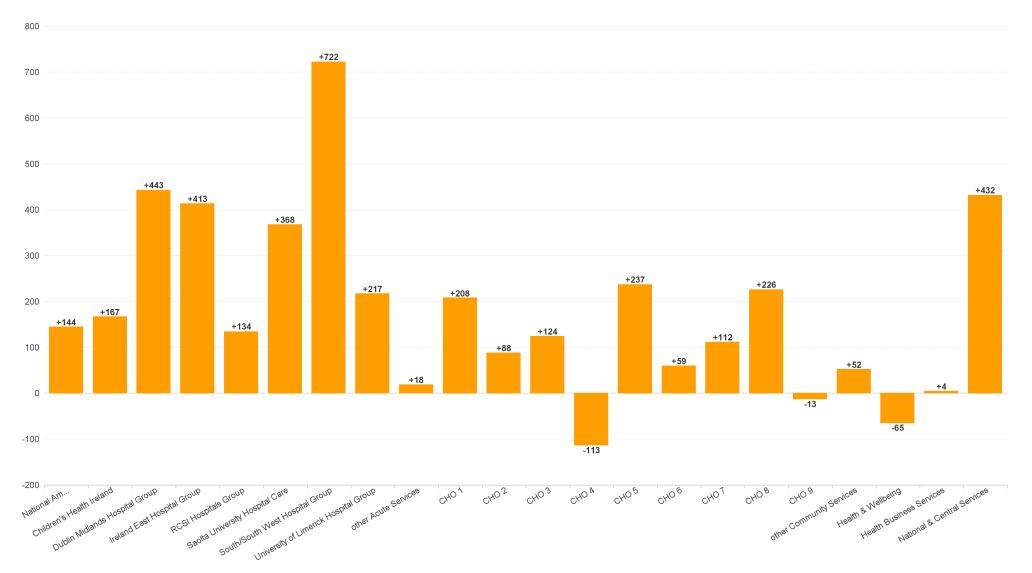

## **Employment Report by Service : JUL 2023**

| Service Delivery JUL 2023             | WTE<br>DEC<br>2019 | WTE<br>DEC<br>2022 | WTE<br>JUN<br>2023 | WTE<br>JUL<br>2023 | WTE<br>change<br>since<br>DEC 2019 | % WTE<br>Change<br>since Dec<br>2019 | WTE<br>change<br>since<br>DEC 2022 | % WTE<br>Change<br>since Dec<br>2022 | WTE<br>change<br>since<br>JUN 2023 | No.<br>JUL<br>2023 |
|---------------------------------------|--------------------|--------------------|--------------------|--------------------|------------------------------------|--------------------------------------|------------------------------------|--------------------------------------|------------------------------------|--------------------|
| Overall                               | 119,813            | 137,745            | 141,397            | 141,723            | +21,910                            | +18.3%                               | +3,977                             | +2.9%                                | +326                               | 161,865            |
| National Ambulance Service            | 1,933              | 2,067              | 2,177              | 2,211              | +278                               | +14.4%                               | +144                               | +7.0%                                | +34                                | 2,262              |
| Children's Health Ireland             | 3,602              | 4,108              | 4,250              | 4,275              | +672                               | +18.7%                               | +167                               | +4.1%                                | +24                                | 5,030              |
| Dublin Midlands Hospital Group        | 10,819             | 12,326             | 12,716             | 12,769             | +1,951                             | +18.0%                               | +443                               | +3.6%                                | +53                                | 14,571             |
| Ireland East Hospital Group           | 12,503             | 14,889             | 15,227             | 15,302             | +2,799                             | +22.4%                               | +413                               | +2.8%                                | +75                                | 16,864             |
| RCSI Hospitals Group                  | 9,663              | 11,267             | 11,400             | 11,401             | +1,738                             | +18.0%                               | +134                               | +1.2%                                | +1                                 | 12,710             |
| Saolta University Hospital Care       | 9,253              | 11,327             | 11,692             | 11,694             | +2,441                             | +26.4%                               | +368                               | +3.2%                                | +2                                 | 13,294             |
| South/South West Hospital Group       | 10,527             | 12,723             | 13,327             | 13,445             | +2,918                             | +27.7%                               | +722                               | +5.7%                                | +118                               | 15,169             |
| University of Limerick Hospital Group | 4,146              | 5,222              | 5,435              | 5,439              | +1,293                             | +31.2%                               | +217                               | +4.2%                                | +4                                 | 6,007              |
| other Acute Services                  | 91                 | 127                | 145                | 145                | +54                                | +59.1%                               | +18                                | +14.5%                               | 0                                  | 151                |
| Acute Services                        | 62,538             | 74,055             | 76,371             | 76,681             | +14,143                            | +22.6%                               | +2,627                             | +3.5%                                | +311                               | 86,058             |
| CHO 1                                 | 5,468              | 6,398              | 6,591              | 6,606              | +1,137                             | +20.8%                               | +208                               | +3.2%                                | +14                                | 7,523              |
| CHO 2                                 | 5,545              | 5,972              | 6,084              | 6,060              | +515                               | +9.3%                                | +88                                | +1.5%                                | -24                                | 7,045              |
| CHO 3                                 | 4,357              | 5,069              | 5,207              | 5,193              | +837                               | +19.2%                               | +124                               | +2.4%                                | -14                                | 6,130              |
| CHO 4                                 | 8,189              | 8,961              | 8,893              | 8,848              | +659                               | +8.0%                                | -113                               | -1.3%                                | -46                                | 10,916             |
| CHO 5                                 | 5,277              | 5,805              | 6,011              | 6,042              | +765                               | +14.5%                               | +237                               | +4.1%                                | +31                                | 7,082              |
| CHO 6                                 | 3,378              | 3,620              | 3,684              | 3,680              | +301                               | +8.9%                                | +59                                | +1.6%                                | -5                                 | 4,289              |
| CHO 7                                 | 6,514              | 7,215              | 7,309              | 7,326              | +812                               | +12.5%                               | +112                               | +1.5%                                | +18                                | 8,536              |
| CHO 8                                 | 6,135              | 6,514              | 6,740              | 6,739              | +604                               | +9.9%                                | +226                               | +3.5%                                | 0                                  | 8,019              |
| CHO 9                                 | 6,582              | 7,230              | 7,243              | 7,217              | +635                               | +9.7%                                | -13                                | -0.2%                                | -26                                | 8,371              |
| other Community Services              | 640                | 740                | 779                | 791                | +151                               | +23.6%                               | +52                                | +7.0%                                | +13                                | 861                |
| Community Services                    | 52,085             | 57,523             | 58,542             | 58,502             | +6,417                             | +12.3%                               | +979                               | +1.7%                                | -39                                | 68,772             |
| National Services & Central Functions | 5,190              | 6,168              | 6,485              | 6,539              | +1,349                             | +26.0%                               | +371                               | +6.0%                                | +54                                | 7,035              |