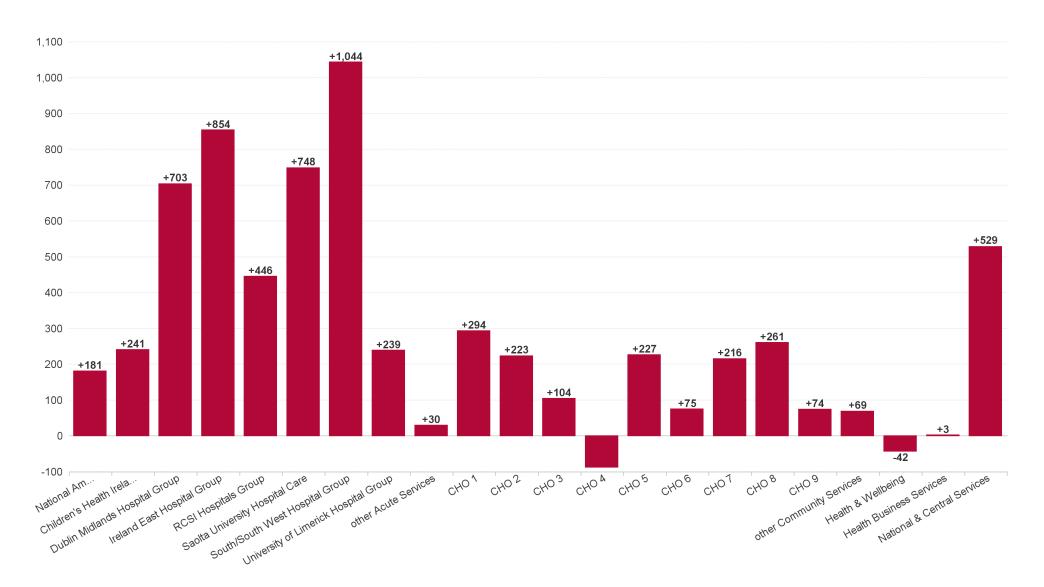

## **Employment Report by Service : JUL 2023**

| Service Delivery JUL 2023             | WTE<br>DEC<br>2019 | WTE<br>DEC<br>2022 | WTE<br>JUN<br>2023 | WTE<br>JUL<br>2023 | WTE<br>change<br>since<br>DEC 2019 | % WTE<br>Change<br>since Dec<br>2019 | WTE<br>change<br>since<br>DEC 2022 | % WTE<br>Change<br>since Dec<br>2022 | WTE<br>change<br>since<br>JUN 2023 | No.<br>JUL<br>2023 |
|---------------------------------------|--------------------|--------------------|--------------------|--------------------|------------------------------------|--------------------------------------|------------------------------------|--------------------------------------|------------------------------------|--------------------|
| Overall                               | 119,813            | 137,745            | 141,397            | 141,723            | +21,910                            | +18.3%                               | +3,977                             | +2.9%                                | +326                               | 161,865            |
| National Ambulance Service            | 1,933              | 2,067              | 2,177              | 2,211              | +278                               | +14.4%                               | +144                               | +7.0%                                | +34                                | 2,262              |
| Children's Health Ireland             | 3,602              | 4,108              | 4,250              | 4,275              | +672                               | +18.7%                               | +167                               | +4.1%                                | +24                                | 5,030              |
| Dublin Midlands Hospital Group        | 10,819             | 12,326             | 12,716             | 12,769             | +1,951                             | +18.0%                               | +443                               | +3.6%                                | +53                                | 14,571             |
| Ireland East Hospital Group           | 12,503             | 14,889             | 15,227             | 15,302             | +2,799                             | +22.4%                               | +413                               | +2.8%                                | +75                                | 16,864             |
| RCSI Hospitals Group                  | 9,663              | 11,267             | 11,400             | 11,401             | +1,738                             | +18.0%                               | +134                               | +1.2%                                | +1                                 | 12,710             |
| Saolta University Hospital Care       | 9,253              | 11,327             | 11,692             | 11,694             | +2,441                             | +26.4%                               | +368                               | +3.2%                                | +2                                 | 13,294             |
| South/South West Hospital Group       | 10,527             | 12,723             | 13,327             | 13,445             | +2,918                             | +27.7%                               | +722                               | +5.7%                                | +118                               | 15,169             |
| University of Limerick Hospital Group | 4,146              | 5,222              | 5,435              | 5,439              | +1,293                             | +31.2%                               | +217                               | +4.2%                                | +4                                 | 6,007              |
| other Acute Services                  | 91                 | 127                | 145                | 145                | +54                                | +59.1%                               | +18                                | +14.5%                               | 0                                  | 151                |
| Acute Services                        | 62,538             | 74,055             | 76,371             | 76,681             | +14,143                            | +22.6%                               | +2,627                             | +3.5%                                | +311                               | 86,058             |
| CHO 1                                 | 5,468              | 6,398              | 6,591              | 6,606              | +1,137                             | +20.8%                               | +208                               | +3.2%                                | +14                                | 7,523              |
| CHO 2                                 | 5,545              | 5,972              | 6,084              | 6,060              | +515                               | +9.3%                                | +88                                | +1.5%                                | -24                                | 7,045              |
| CHO 3                                 | 4,357              | 5,069              | 5,207              | 5,193              | +837                               | +19.2%                               | +124                               | +2.4%                                | -14                                | 6,130              |
| CHO 4                                 | 8,189              | 8,961              | 8,893              | 8,848              | +659                               | +8.0%                                | -113                               | -1.3%                                | -46                                | 10,916             |
| CHO 5                                 | 5,277              | 5,805              | 6,011              | 6,042              | +765                               | +14.5%                               | +237                               | +4.1%                                | +31                                | 7,082              |
| CHO 6                                 | 3,378              | 3,620              | 3,684              | 3,680              | +301                               | +8.9%                                | +59                                | +1.6%                                | -5                                 | 4,289              |
| CHO 7                                 | 6,514              | 7,215              | 7,309              | 7,326              | +812                               | +12.5%                               | +112                               | +1.5%                                | +18                                | 8,536              |
| CHO 8                                 | 6,135              | 6,514              | 6,740              | 6,739              | +604                               | +9.9%                                | +226                               | +3.5%                                | 0                                  | 8,019              |
| CHO 9                                 | 6,582              | 7,230              | 7,243              | 7,217              | +635                               | +9.7%                                | -13                                | -0.2%                                | -26                                | 8,371              |
| other Community Services              | 640                | 740                | 779                | 791                | +151                               | +23.6%                               | +52                                | +7.0%                                | +13                                | 861                |
| Community Services                    | 52,085             | 57,523             | 58,542             | 58,502             | +6,417                             | +12.3%                               | +979                               | +1.7%                                | -39                                | 68,772             |
| National Services & Central Functions | 5,190              | 6,168              | 6,485              | 6,539              | +1,349                             | +26.0%                               | +371                               | +6.0%                                | +54                                | 7,035              |