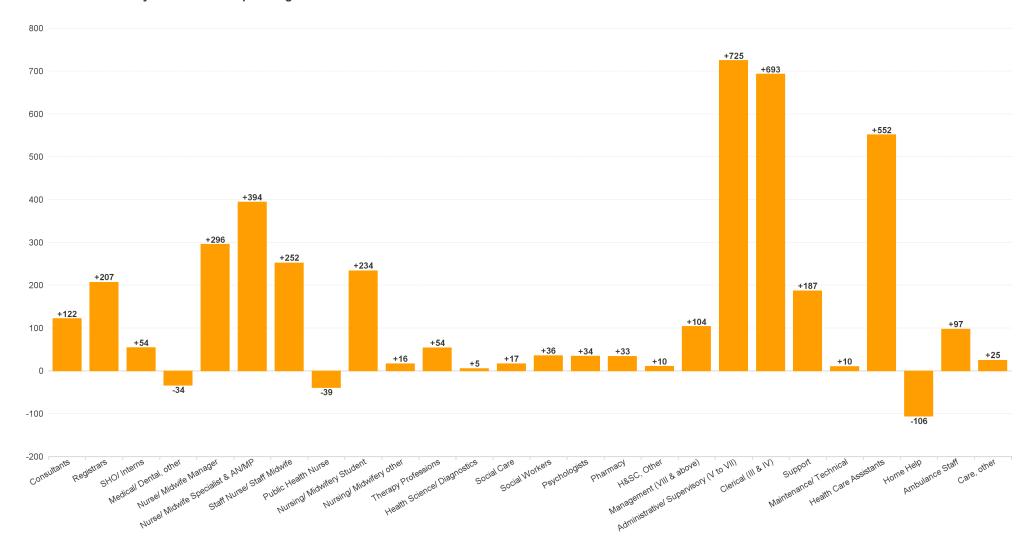

#### **WTE Change by Staff Group**

### **Employment Report Staff Group**

| Employment by Staff Group JUL 2023     | WTE<br>DEC<br>2019 | WTE<br>DEC<br>2022 | WTE<br>JUN<br>2023 | WTE<br>JUL<br>2023 | WTE<br>change<br>since<br>DEC 2019 | % WTE<br>Change<br>since Dec<br>2019 | WTE<br>change<br>since<br>DEC 2022 | % WTE<br>Change<br>since Dec<br>2022 | WTE<br>change<br>since<br>JUN 2023 | No.<br>JUL<br>2023 |
|----------------------------------------|--------------------|--------------------|--------------------|--------------------|------------------------------------|--------------------------------------|------------------------------------|--------------------------------------|------------------------------------|--------------------|
| Overall                                | 119,813            | 137,745            | 141,397            | 141,723            | +21,910                            | +18.3%                               | +3,977                             | +2.9%                                | +326                               | 161,865            |
| Consultants                            | 3250               | 3869               | 3988               | 3991               | +741                               | +22.8%                               | +122                               | +3.1%                                | +3                                 | 4,377              |
| Registrars                             | 3681               | 4353               | 4390               | 4560               | +879                               | +23.9%                               | +207                               | +4.7%                                | +170                               | 5,435              |
| SHO/ Interns                           | 3115               | 3661               | 3738               | 3716               | +600                               | +19.3%                               | +54                                | +1.5%                                | -22                                | 4,566              |
| Medical/ Dental, other                 | 811                | 813                | 790                | 780                | -31                                | -3.8%                                | -34                                | -4.1%                                | -10                                | 1,132              |
| Medical & Dental                       | 10,857             | 12,697             | 12,906             | 13,046             | +2,189                             | +20.2%                               | +349                               | +2.7%                                | +140                               | 15,510             |
| Nurse/ Midwife Manager                 | 7986               | 9345               | 9588               | 9641               | +1,654                             | +20.7%                               | +296                               | +3.2%                                | +52                                | 10,463             |
| Nurse/ Midwife Specialist & AN/MP      | 1993               | 2974               | 3343               | 3368               | +1,375                             | +69.0%                               | +394                               | +13.3%                               | +25                                | 3,699              |
| Staff Nurse/ Staff Midwife             | 25687              | 28757              | 29067              | 29009              | +3,322                             | +12.9%                               | +252                               | +0.9%                                | -57                                | 32,678             |
| Public Health Nurse                    | 1539               | 1504               | 1455               | 1465               | -74                                | -4.8%                                | -39                                | -2.6%                                | +10                                | 1,778              |
| Nursing/ Midwifery Student             | 654                | 712                | 970                | 945                | +292                               | +44.7%                               | +234                               | +32.9%                               | -24                                | 1,717              |
| Nursing/ Midwifery other               | 350                | 327                | 343                | 343                | -7                                 | -1.9%                                | +16                                | +5.0%                                | +0                                 | 387                |
| Nursing & Midwifery                    | 38,209             | 43,619             | 44,766             | 44,772             | +6,563                             | +17.2%                               | +1,153                             | +2.6%                                | +6                                 | 50,722             |
| Therapy Professions                    | 5232               | 6320               | 6430               | 6373               | +1,141                             | +21.8%                               | +54                                | +0.8%                                | -57                                | 7,300              |
| Health Science/ Diagnostics            | 4497               | 5052               | 5043               | 5057               | +560                               | +12.5%                               | +5                                 | +0.1%                                | +13                                | 5,625              |
| Social Care                            | 2710               | 3171               | 3174               | 3187               | +477                               | +17.6%                               | +17                                | +0.5%                                | +14                                | 3,736              |
| Social Workers                         | 1166               | 1430               | 1478               | 1466               | +300                               | +25.7%                               | +36                                | +2.5%                                | -12                                | 1,648              |
| Psychologists                          | 1004               | 1120               | 1171               | 1154               | +150                               | +15.0%                               | +34                                | +3.0%                                | -17                                | 1,307              |
| Pharmacy                               | 1038               | 1323               | 1353               | 1356               | +318                               | +30.7%                               | +33                                | +2.5%                                | +3                                 | 1,529              |
| H&SC, Other                            | 1122               | 1306               | 1352               | 1317               | +194                               | +17.3%                               | +10                                | +0.8%                                | -36                                | 1,528              |
| Health & Social Care Professionals     | 16,769             | 19,721             | 20,002             | 19,910             | +3,141                             | +18.7%                               | +188                               | +1.0%                                | -92                                | 22,673             |
| Management (VIII & above)              | 1845               | 2446               | 2584               | 2550               | +704                               | +38.2%                               | +104                               | +4.2%                                | -34                                | 2,615              |
| Administrative/ Supervisory (V to VII) | 5205               | 7737               | 8371               | 8461               | +3,256                             | +62.6%                               | +725                               | +9.4%                                | +90                                | 8,930              |
| Clerical (III & IV)                    | 11801              | 12974              | 13555              | 13666              | +1,866                             | +15.8%                               | +693                               | +5.3%                                | +112                               | 15,447             |
| Management & Administrative            | 18,851             | 23,156             | 24,510             | 24,678             | +5,827                             | +30.9%                               | +1,521                             | +6.6%                                | +168                               | 26,992             |
| Support                                | 8131               | 8913               | 9095               | 9100               | +969                               | +11.9%                               | +187                               | +2.1%                                | +5                                 | 10,470             |
| Maintenance/ Technical                 | 1173               | 1221               | 1236               | 1231               | +58                                | +4.9%                                | +10                                | +0.8%                                | -6                                 | 1,280              |
| General Support                        | 9,305              | 10,134             | 10,332             | 10,331             | +1,026                             | +11.0%                               | +197                               | +1.9%                                | -1                                 | 11,750             |
| Health Care Assistants                 | 17508              | 19309              | 19756              | 19861              | +2,353                             | +13.4%                               | +552                               | +2.9%                                | +105                               | 22,784             |
| Home Help                              | 3565               | 3782               | 3690               | 3676               | +111                               | +3.1%                                | -106                               | -2.8%                                | -14                                | 5,310              |
| Ambulance Staff                        | 1828               | 1932               | 1998               | 2029               | +201                               | +11.0%                               | +97                                | +5.0%                                | +31                                | 2,070              |
| Care, other                            | 2922               | 3395               | 3437               | 3420               | +498                               | +17.1%                               | +25                                | +0.7%                                | -17                                | 4,054              |
| Patient & Client Care                  | 25,822             | 28,418             | 28,881             | 28,986             | +3,164                             | +12.3%                               | +568                               | +2.0%                                | +105                               | 34,218             |