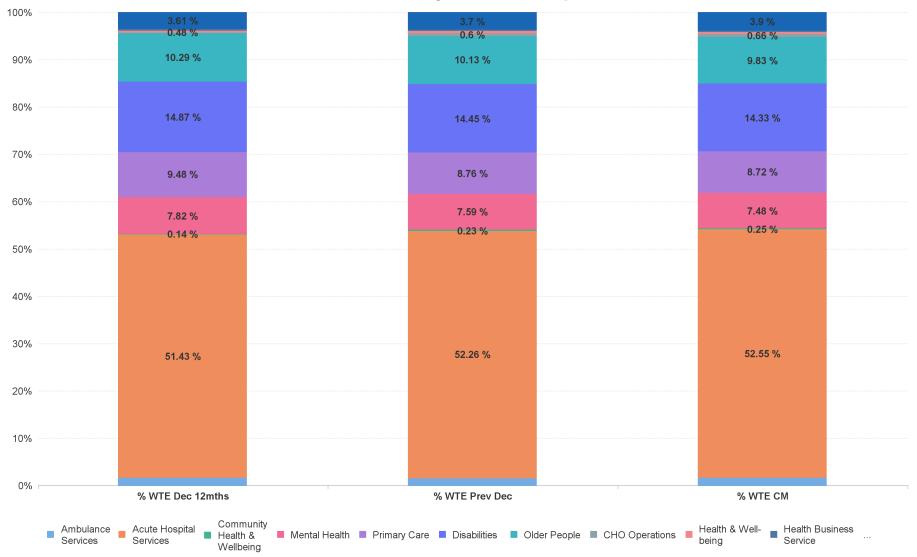

## % Total by Care Group

| Care Group JUL 2023                   | WTE DEC<br>2019 | WTE DEC<br>2022 | WTE JUN<br>2023 | WTE JUL<br>2023 | WTE<br>change<br>since DEC<br>2019 | % WTE<br>Change<br>since Dec<br>2019 | WTE<br>change<br>since DEC<br>2022 | % WTE<br>Change<br>since Dec<br>2022 | WTE<br>change<br>since JUN<br>2023 | No. JUL<br>2023 |
|---------------------------------------|-----------------|-----------------|-----------------|-----------------|------------------------------------|--------------------------------------|------------------------------------|--------------------------------------|------------------------------------|-----------------|
| Overall                               | 119,813         | 137,745         | 141,397         | 141,723         | +21,910                            | +18.3%                               | +3,977                             | +2.9%                                | +326                               | 161,865         |
| Ambulance Services                    | 1,933           | 2,067           | 2,177           | 2,211           | +278                               | +14.4%                               | +144                               | +7.0%                                | +34                                | 2,262           |
| Acute Hospital Services               | 60,605          | 71,988          | 74,194          | 74,470          | +13,865                            | +22.9%                               | +2,482                             | +3.4%                                | +277                               | 83,796          |
| Acute Services                        | 62,538          | 74,055          | 76,371          | 76,681          | +14,143                            | +22.6%                               | +2,627                             | +3.5%                                | +311                               | 86,058          |
| Community Health & Wellbeing          |                 | 322             | 384             | 361             | +361                               |                                      | +39                                | +12.2%                               | -23                                | 438             |
| Mental Health                         | 9,967           | 10,453          | 10,656          | 10,602          | +635                               | +6.4%                                | +148                               | +1.4%                                | -54                                | 11,813          |
| Primary Care                          | 10,606          | 12,064          | 12,305          | 12,364          | +1,758                             | +16.6%                               | +300                               | +2.5%                                | +59                                | 14,713          |
| Disabilities                          | 18,273          | 19,903          | 20,297          | 20,302          | +2,030                             | +11.1%                               | +399                               | +2.0%                                | +5                                 | 23,991          |
| Older People                          | 13,239          | 13,947          | 13,975          | 13,934          | +695                               | +5.2%                                | -13                                | -0.1%                                | -41                                | 16,827          |
| CHO Operations                        |                 | 833             | 924             | 939             | +939                               |                                      | +107                               | +12.8%                               | +15                                | 990             |
| Community Services                    | 52,085          | 57,523          | 58,542          | 58,502          | +6,417                             | +12.3%                               | +979                               | +1.7%                                | -39                                | 68,772          |
| National Services & Central Functions | 5,190           | 6,168           | 6,485           | 6,539           | +1,349                             | +26.0%                               | +371                               | +6.0%                                | +54                                | 7,035           |