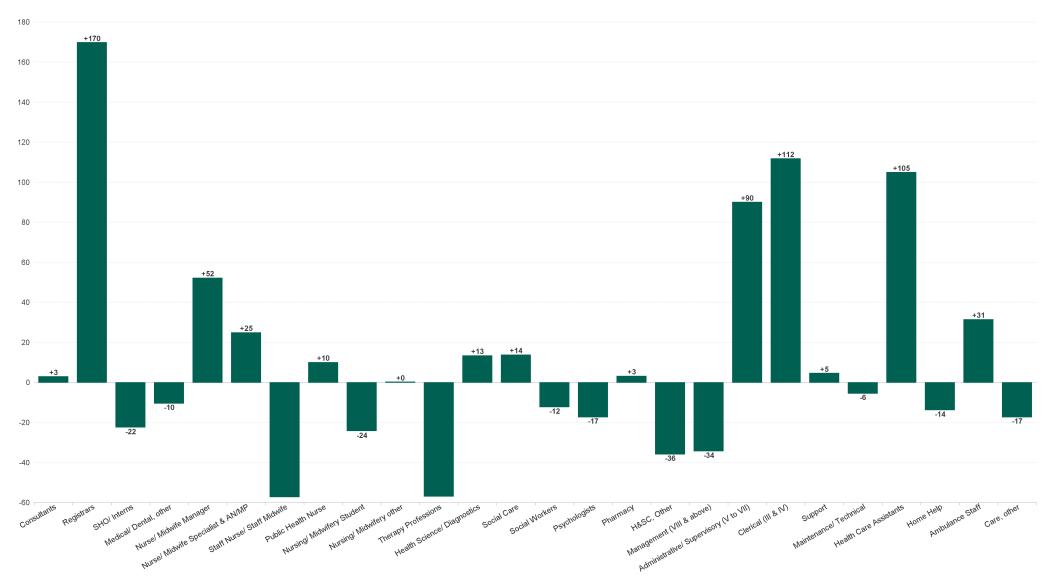

## **Employment Report Grade Group : JUL 2023**

| Employment by Grade Group JUL 2023       | WTE<br>DEC<br>2019 | WTE<br>DEC<br>2022 | WTE<br>JUN<br>2023 | WTE<br>JUL<br>2023 | WTE<br>change<br>since<br>DEC<br>2019 | % WTE<br>Change<br>since<br>Dec<br>2019 | WTE<br>change<br>since<br>DEC<br>2022 | % WTE<br>Change<br>since<br>Dec<br>2022 | WTE<br>change<br>since<br>JUN<br>2023 | No.<br>JUL<br>2023 |
|------------------------------------------|--------------------|--------------------|--------------------|--------------------|---------------------------------------|-----------------------------------------|---------------------------------------|-----------------------------------------|---------------------------------------|--------------------|
| Overall                                  | 119,813            | 137,745            | 141,397            | 141,723            | +21,910                               | +18.3%                                  | +3,977                                | +2.9%                                   | +326                                  | 161,865            |
| Consultant Anaesthesia                   | 407                | 453                | 466                | 467                | +60                                   | +14.7%                                  | +15                                   | +3.2%                                   | +1                                    | 505                |
| Consultant Dentistry                     | 17                 | 19                 | 22                 | 22                 | +4                                    | +25.1%                                  | +2                                    | +12.0%                                  | 0                                     | 26                 |
| Consultant Emergency Medicine            | 108                | 156                | 167                | 170                | +62                                   | +57.4%                                  | +14                                   | +9.1%                                   | +3                                    | 187                |
| Consultant Intensive Care Medicine       | 16                 | 23                 | 21                 | 22                 | +6                                    | +40.3%                                  | 0                                     | -1.9%                                   | +1                                    | 24                 |
| Consultant Medicine                      | 829                | 1,099              | 1,136              | 1,130              | +301                                  | +36.3%                                  | +31                                   | +2.8%                                   | -6                                    | 1,245              |
| Consultant Obstetrics & Gynaecology      | 161                | 178                | 188                | 193                | +32                                   | +19.6%                                  | +15                                   | +8.3%                                   | +5                                    | 212                |
| Consultant, Other                        |                    |                    | 2                  | 5                  | +5                                    |                                         | +5                                    |                                         | +3                                    | 7                  |
| Consultant Paediatrics                   | 197                | 238                | 238                | 240                | +43                                   | +21.6%                                  | +2                                    | +1.0%                                   | +2                                    | 266                |
| Consultant Pathology                     | 259                | 297                | 301                | 302                | +43                                   | +16.8%                                  | +5                                    | +1.8%                                   | +1                                    | 330                |
| Consultant Psychiatry                    | 407                | 449                | 462                | 461                | +54                                   | +13.2%                                  | +12                                   | +2.6%                                   | -2                                    | 509                |
| Consultant Radiology                     | 295                | 320                | 323                | 320                | +25                                   | +8.4%                                   | 0                                     | 0.0%                                    | -3                                    | 343                |
| Consultant Surgery                       | 553                | 638                | 661                | 659                | +105                                  | +19.0%                                  | +21                                   | +3.3%                                   | -2                                    | 723                |
| Consultants                              | 3,250              | 3,869              | 3,988              | 3,991              | +741                                  | +22.8%                                  | +122                                  | +3.1%                                   | +3                                    | 4,377              |
| Dentists                                 | 311                | 315                | 316                | 305                | -6                                    | -1.9%                                   | -10                                   | -3.3%                                   | -11                                   | 417                |
| Other Medical                            | 500                | 498                | 474                | 475                | -25                                   | -5.0%                                   | -23                                   | -4.7%                                   | +1                                    | 715                |
| Medical/ Dental, other                   | 811                | 813                | 790                | 780                | -31                                   | -3.8%                                   | -34                                   | -4.1%                                   | -10                                   | 1,132              |
| Registrar                                | 2,268              | 2,617              | 2,719              | 2,857              | +589                                  | +26.0%                                  | +240                                  | +9.2%                                   | +138                                  | 3,300              |
| Senior Registrar                         | 2,200              | 259                | 252                | 259                | +43                                   | +20.1%                                  | +0                                    | +0.1%                                   | +7                                    | 308                |
| Specialist Registrar                     | 1,197              | 1,478              | 1,419              | 1,444              | +247                                  | +20.6%                                  | -34                                   | -2.3%                                   | +25                                   | 1,827              |
|                                          | 3,681              | 4,353              | 4,390              | 4,560              | +879                                  | +23.9%                                  | +207                                  | +4.7%                                   | +170                                  | 5,435              |
| Registrars                               |                    | 815                | 794                | <b>4,560</b>       | +161                                  | +22.1%                                  | +72                                   |                                         | +93                                   |                    |
| Senior House Officer                     | 726<br>2,389       | 2,846              | 2,944              | 2,829              | +440                                  | +18.4%                                  | -18                                   | +8.8%                                   | -115                                  | 1,252<br>3,314     |
|                                          |                    |                    |                    |                    | +600                                  | +19.3%                                  | +54                                   | +1.5%                                   | -22                                   |                    |
| SHO/ Interns                             | 3,115              | 3,661              | 3,738              | 3,716              |                                       |                                         |                                       |                                         |                                       | 4,566              |
| Medical & Dental                         | 10,857             | 12,697             | 12,906             | 13,046             | +2,189                                | +20.2%                                  | +349                                  | +2.7%                                   | +140                                  | +15,510            |
| Clinical Nurse/ Midwife Manager          | 6,753              | 7,871              | 8,068              | 8,121              | +1,368                                | +20.3%                                  | +250                                  | +3.2%                                   | +53                                   | 8,858              |
| Director Nursing/Midwifery, Assistant    | 936                | 1,135              | 1,184              | 1,183              | +248                                  | +26.5%                                  | +48                                   | +4.2%                                   | -1                                    | 1,261              |
| Director of Nursing/Midwifery            | 298                | 338                | 337                | 337                | +39                                   | +13.2%                                  | -2                                    | -0.5%                                   | 0                                     | 344                |
| Nurse/ Midwife Manager                   | 7,986              | 9,345              | 9,588              | 9,641              | +1,654                                | +20.7%                                  | +296                                  | +3.2%                                   | +52                                   | 10,463             |
| Advanced Nurse/ Midwife Practitioner     | 383                | 839                | 977                | 985                | +602                                  | +157.4%                                 | +146                                  | +17.4%                                  | +8                                    | 1,029              |
| Clinical Nurse/ Midwife Specialist       | 1,611              | 2,135              | 2,367              | 2,383              | +773                                  | +48.0%                                  | +248                                  | +11.6%                                  | +17                                   | 2,670              |
| Nurse/ Midwife Specialist & AN/MP        | 1,993              | 2,974              | 3,343              | 3,368              | +1,375                                | +69.0%                                  | +394                                  | +13.3%                                  | +25                                   | 3,699              |
| Nursing Education/Clinical               | 300                | 306                | 322                | 323                | +23                                   | +7.8%                                   | +17                                   | +5.6%                                   | +1                                    | 366                |
| Other Nursing/ Midwifery                 | 50                 | 21                 | 21                 | 20                 | -30                                   | -59.6%                                  | -1                                    | -3.1%                                   | -1                                    | 21                 |
| Nursing/ Midwifery other                 | 350                | 327                | 343                | 343                | -7                                    | -1.9%                                   | +16                                   | +5.0%                                   | +0                                    | 387                |
| Nursing/ Midwifery awaiting registration | 225                | 305                | 65                 | 65                 | -160                                  | -71.2%                                  | -240                                  | -78.7%                                  | +0                                    | 74                 |
| Post-registration Nurse/ Midwife Student | 293                | 237                | 162                | 136                | -157                                  | -53.6%                                  | -101                                  | -42.6%                                  | -26                                   | 153                |
| Pre-registration Nurse/ Midwife Intern   | 136                | 170                | 743                | 745                | +609                                  | +448.2%                                 | +574                                  | +337.6%                                 | +1                                    | 1,490              |
| Nursing/ Midwifery Student               | 654                | 712                | 970                | 945                | +292                                  | +44.7%                                  | +234                                  | +32.9%                                  | -24                                   | 1,717              |
| Public Health Nurse                      | 1,539              | 1,504              | 1,455              | 1,465              | -74                                   | -4.8%                                   | -39                                   | -2.6%                                   | +10                                   | 1,778              |
| Public Health Nurse                      | 1,539              | 1,504              | 1,455              | 1,465              | -74                                   | -4.8%                                   | -39                                   | -2.6%                                   | +10                                   | 1,778              |
| Nursing Bank                             | 31                 | 10                 | 8                  | 8                  | -23                                   | -73.0%                                  | -2                                    | -15.3%                                  | +0                                    | 15                 |
| Staff Midwives                           | 1,458              | 1,431              | 1,387              | 1,378              | -80                                   | -5.5%                                   | -53                                   | -3.7%                                   | -9                                    | 1,648              |
| Staff Nurse [Intellectual Disability]    | 1,602              | 1,779              | 1,629              | 1,721              | +119                                  | +7.4%                                   | -58                                   | -3.3%                                   | +92                                   | 1,998              |
| Staff Nurse [Psychiatric]                | 3,012              | 2,936              | 2,897              | 2,830              | -182                                  | -6.0%                                   | -106                                  | -3.6%                                   | -67                                   | 3,079              |
| Staff Nurses [General/ Children's]       | 19,584             | 22,602             | 23,145             | 23,072             | +3,488                                | +17.8%                                  | +471                                  | +2.1%                                   | -72                                   | 25,938             |
| Staff Nurse/ Staff Midwife               | 25,687             | 28,757             | 29,067             | 29,009             | +3,322                                | +12.9%                                  | +252                                  | +0.9%                                   | -57                                   | 32,678             |
| Nursing & Midwifery                      | 38,209             | 43,619             | 44,766             | 44,772             | +6,563                                | +17.2%                                  | +1,153                                | +2.6%                                   | +6                                    | +50,722            |
| Audiology                                | 72                 | 100                | 103                | 102                | +30                                   | +42.2%                                  | +2                                    | +1.8%                                   | -2                                    | 112                |

## **Employment Report Grade Group : JUL 2023**

| Employment by Grade Group JUL 2023     | WTE<br>DEC<br>2019 | WTE<br>DEC<br>2022 | WTE<br>JUN<br>2023 | WTE<br>JUL<br>2023 | WTE<br>change<br>since<br>DEC<br>2019 | % WTE<br>Change<br>since<br>Dec<br>2019 | WTE<br>change<br>since<br>DEC<br>2022 | % WTE<br>Change<br>since<br>Dec<br>2022 | WTE<br>change<br>since<br>JUN<br>2023 | No.<br>JUL<br>2023 |
|----------------------------------------|--------------------|--------------------|--------------------|--------------------|---------------------------------------|-----------------------------------------|---------------------------------------|-----------------------------------------|---------------------------------------|--------------------|
| Overall                                | 119,813            | 137,745            | 141,397            | 141,723            | +21,910                               | +18.3%                                  | +3,977                                | +2.9%                                   | +326                                  | 161,865            |
| Biochemists                            | 79                 | 73                 | 74                 | 74                 | -5                                    | -6.3%                                   | +2                                    | +2.5%                                   | +0                                    | 77                 |
| Cardiac Physiologists                  | 227                | 252                | 254                | 250                | +22                                   | +9.9%                                   | -2                                    | -0.8%                                   | -4                                    | 279                |
| Clinical Engineering                   | 164                | 186                | 202                | 199                | +35                                   | +21.3%                                  | +13                                   | +7.0%                                   | -3                                    | 204                |
| Dosimetrists                           | 13                 | 16                 | 16                 | 16                 | +3                                    | +24.5%                                  | +1                                    | +4.4%                                   | +0                                    | 18                 |
| E.C.G. Technicians                     | 10                 | 8                  | 9                  | 9                  | -1                                    | -6.0%                                   | +1                                    | +14.5%                                  | +0                                    | 11                 |
| Gastrointestinal Physiologists         | 2                  | 5                  | 4                  | 4                  | +2                                    | +88.7%                                  | -1                                    | -21.9%                                  | +0                                    | 4                  |
| Medical Science                        | 1,977              | 2,107              | 2,090              | 2,113              | +137                                  | +6.9%                                   | +6                                    | +0.3%                                   | +24                                   | 2,323              |
| Neuro-Physiologists                    | 50                 | 55                 | 52                 | 53                 | +3                                    | +6.9%                                   | -2                                    | -3.3%                                   | +1                                    | 59                 |
| Perfusionists                          | 22                 | 19                 | 17                 | 17                 | -5                                    | -21.5%                                  | -2                                    | -12.5%                                  | +0                                    | 19                 |
| Phlebotomists                          | 169                | 229                | 249                | 254                | +85                                   | +50.2%                                  | +26                                   | +11.2%                                  | +5                                    | 328                |
| Physicists                             | 188                | 198                | 207                | 202                | +14                                   | +7.3%                                   | +4                                    | +2.1%                                   | -5                                    | 217                |
| Radiation Therapists                   | 199                | 205                | 200                | 195                | -4                                    | -2.2%                                   | -10                                   | -4.8%                                   | -5                                    | 214                |
| Radiographers                          | 1,229              | 1,493              | 1,455              | 1,456              | +227                                  | +18.5%                                  | -38                                   | -2.5%                                   | +0                                    | 1,639              |
| Respiratory Physiologists              | 66                 | 74                 | 78                 | 78                 | +12                                   | +17.8%                                  | +4                                    | +4.9%                                   | 0                                     | 82                 |
| Vascular Physiologists                 | 29                 | 32                 | 33                 | 34                 | +4                                    | +15.3%                                  | +1                                    | +4.0%                                   | +1                                    | 39                 |
| Health Science/ Diagnostics            | 4,497              | 5,052              | 5,043              | 5,057              | +560                                  | +12.5%                                  | +5                                    | +0.1%                                   | +13                                   | 5,625              |
| Counsellor Therapists                  | 238                | 288                | 297                | 294                | +56                                   | +23.5%                                  | +6                                    | +1.9%                                   | -3                                    | 329                |
| Dental Hygienists                      | 59                 | 62                 | 61                 | 60                 | +1                                    | +2.5%                                   | -2                                    | -3.0%                                   | 0                                     | 77                 |
| Environmental Health Officers          | 528                | 545                | 550                | 547                | +19                                   | +3.7%                                   | +2                                    | +0.4%                                   | -3                                    | 597                |
| HSCP Trainees/Students                 | 70                 | 85                 | 97                 | 80                 | +11                                   | +15.1%                                  | -4                                    | -4.9%                                   | -16                                   | 95                 |
| Other Health & Social Care             | 182                | 226                | 255                | 258                | +76                                   | +42.0%                                  | +32                                   | +14.4%                                  | +3                                    | 290                |
| Play Therapists/ Specialists           | 46                 | 54                 | 56                 | 54                 | +8                                    | +18.3%                                  | 0                                     | -0.8%                                   | -2                                    | 69                 |
| Vaccinators                            | 40                 | 46                 | 37                 | 22                 | +22                                   | 10.570                                  | -23                                   | -51.1%                                  | -15                                   | 71                 |
| H&SC, Other                            | 1,122              | 1,306              | 1,352              | 1,317              | +194                                  | +17.3%                                  | +10                                   | +0.8%                                   | -36                                   | 1,528              |
| Pharmacists                            | 645                | 802                | 812                | 812                | +166                                  | +25.8%                                  | +9                                    | +1.1%                                   | 0                                     | 920                |
|                                        | 393                | 520                | 541                | 544                | +152                                  | +38.6%                                  | +24                                   | +4.7%                                   | +4                                    | 609                |
| Pharmacy Technicians                   |                    |                    |                    |                    |                                       |                                         |                                       |                                         |                                       |                    |
| Pharmacy                               | 1,038              | 1,323              | 1,353              | 1,356              | +318                                  | +30.7%                                  | +33                                   | +2.5%                                   | +3                                    | 1,529              |
| Psychologists                          | 1,004              | 1,120              | 1,171              | 1,154              | +150                                  | +15.0%                                  | +34                                   | +3.0%                                   | -17                                   | 1,307              |
| Psychologists                          | 1,004              | 1,120              | 1,171              | 1,154              | +150                                  | +15.0%                                  | +34                                   | +3.0%                                   | -17                                   | 1,307              |
| Other Health & Social Care             |                    |                    | 66                 | 68                 | +68                                   |                                         | +68                                   |                                         | +2                                    | 72                 |
| Social Care                            | 2,710              | 3,171              | 3,107              | 3,119              | +409                                  | +15.1%                                  | -52                                   | -1.6%                                   | +12                                   | 3,664              |
| Social Care                            | 2,710              | 3,171              | 3,174              | 3,187              | +477                                  | +17.6%                                  | +17                                   | +0.5%                                   | +14                                   | 3,736              |
| Social Workers                         | 1,166              | 1,430              | 1,478              | 1,466              | +300                                  | +25.7%                                  | +36                                   | +2.5%                                   | -12                                   | 1,648              |
| Social Workers                         | 1,166              | 1,430              | 1,478              | 1,466              | +300                                  | +25.7%                                  | +36                                   | +2.5%                                   | -12                                   | 1,648              |
| Dietitians                             | 574                | 756                | 783                | 784                | +210                                  | +36.5%                                  | +28                                   | +3.7%                                   | +2                                    | 902                |
| Occupational Therapists                | 1,597              | 1,945              | 1,976              | 1,955              | +358                                  | +22.4%                                  | +11                                   | +0.6%                                   | -21                                   | 2,210              |
| Orthoptists                            | 35                 | 40                 | 39                 | 39                 | +4                                    | +12.0%                                  | -1                                    | -1.3%                                   | +0                                    | 51                 |
| Physiotherapists                       | 1,851              | 2,227              | 2,266              | 2,253              | +402                                  | +21.7%                                  | +26                                   | +1.2%                                   | -14                                   | 2,585              |
| Podiatrists & Chiropodists             | 72                 | 121                | 129                | 127                | +56                                   | +77.6%                                  | +6                                    | +5.0%                                   | -2                                    | 146                |
| Speech & Language Therapists           | 1,103              | 1,231              | 1,237              | 1,215              | +112                                  | +10.2%                                  | -17                                   | -1.4%                                   | -22                                   | 1,406              |
| Therapy Professions                    | 5,232              | 6,320              | 6,430              | 6,373              | +1,141                                | +21.8%                                  | +54                                   | +0.8%                                   | -57                                   | 7,300              |
| Health & Social Care Professionals     | 16,769             | 19,721             | 20,002             | 19,910             | +3,141                                | +18.7%                                  | +188                                  | +1.0%                                   | -92                                   | +22,673            |
| Middle Management (V-VII)              | 5,168              | 7,704              | 8,325              | 8,409              | +3,241                                | +62.7%                                  | +705                                  | +9.2%                                   | +85                                   | 8,877              |
| Other Administrative                   | 37                 | 32                 | 47                 | 52                 | +15                                   | +41.8%                                  | +20                                   | +60.8%                                  | +5                                    | 53                 |
| Administrative/ Supervisory (V to VII) | 5,205              | 7,737              | 8,371              | 8,461              | +3,256                                | +62.6%                                  | +725                                  | +9.4%                                   | +90                                   | 8,930              |
| General Administrative (III & IV)      | 11,801             | 12,974             | 13,555             | 13,666             | +1,866                                | +15.8%                                  | +693                                  | +5.3%                                   | +112                                  | 15,447             |
| Clerical (III & IV)                    | 11,801             | 12,974             | 13,555             | 13,666             | +1,866                                | +15.8%                                  | +693                                  | +5.3%                                   | +112                                  | 15,447             |
| Executive Management                   | 332                | 412                | 418                | 412                | +80                                   | +24.1%                                  | 0                                     | -0.1%                                   | -7                                    | 418                |
| Senior Management (VIII & GM)          | 1,514              | 2,034              | 2,166              | 2,138              | +625                                  | +41.3%                                  | +104                                  | +5.1%                                   | -28                                   | 2,197              |
| Management (VIII & above)              | 1,845              | 2,446              | 2,584              | 2,550              | +704                                  | +38.2%                                  | +104                                  | +4.2%                                   | -34                                   | 2,615              |

## **Employment Report Grade Group : JUL 2023**

| Employment by Grade Group JUL 2023    | WTE<br>DEC<br>2019 | WTE<br>DEC<br>2022 | WTE<br>JUN<br>2023 | WTE<br>JUL<br>2023 | WTE<br>change<br>since<br>DEC<br>2019 | % WTE<br>Change<br>since<br>Dec<br>2019 | WTE<br>change<br>since<br>DEC<br>2022 | % WTE<br>Change<br>since<br>Dec<br>2022 | WTE<br>change<br>since<br>JUN<br>2023 | No.<br>JUL<br>2023 |
|---------------------------------------|--------------------|--------------------|--------------------|--------------------|---------------------------------------|-----------------------------------------|---------------------------------------|-----------------------------------------|---------------------------------------|--------------------|
| Overall                               | 119,813            | 137,745            | 141,397            | 141,723            | +21,910                               | +18.3%                                  | +3,977                                | +2.9%                                   | +326                                  | 161,865            |
| Management & Administrative           | 18,851             | 23,156             | 24,510             | 24,678             | +5,827                                | +30.9%                                  | +1,521                                | +6.6%                                   | +168                                  | +26,992            |
| Maintenance                           | 1,059              | 1,067              | 1,083              | 1,076              | +17                                   | +1.6%                                   | +9                                    | +0.8%                                   | -7                                    | 1,119              |
| Technical Services                    | 115                | 154                | 154                | 155                | +40                                   | +35.2%                                  | +1                                    | +0.8%                                   | +2                                    | 161                |
| Maintenance/ Technical                | 1,173              | 1,221              | 1,236              | 1,231              | +58                                   | +4.9%                                   | +10                                   | +0.8%                                   | -6                                    | 1,280              |
| Catering                              | 883                | 853                | 892                | 895                | +12                                   | +1.4%                                   | +42                                   | +4.9%                                   | +2                                    | 984                |
| Household Services                    | 4,154              | 4,624              | 4,603              | 4,598              | +444                                  | +10.7%                                  | -26                                   | -0.6%                                   | -5                                    | 5,467              |
| Other Labs & Associated               | 389                | 620                | 702                | 750                | +362                                  | +93.1%                                  | +130                                  | +21.0%                                  | +48                                   | 808                |
| Other Support                         | 1,134              | 1,108              | 1,133              | 1,078              | -56                                   | -5.0%                                   | -30                                   | -2.7%                                   | -55                                   | 1,314              |
| Portering                             | 1,572              | 1,708              | 1,765              | 1,779              | +207                                  | +13.1%                                  | +71                                   | +4.2%                                   | +14                                   | 1,897              |
| Support                               | 8,131              | 8,913              | 9,095              | 9,100              | +969                                  | +11.9%                                  | +187                                  | +2.1%                                   | +5                                    | 10,470             |
| General Support                       | 9,305              | 10,134             | 10,332             | 10,331             | +1,026                                | +11.0%                                  | +197                                  | +1.9%                                   | -1                                    | +11,750            |
| Ambulance Control                     | 180                | 165                | 184                | 213                | +33                                   | +18.6%                                  | +48                                   | +29.3%                                  | +29                                   | 217                |
| Ambulance Education                   | 162                | 203                | 204                | 201                | +39                                   | +24.2%                                  | -2                                    | -1.0%                                   | -3                                    | 204                |
| Ambulance Officers                    | 78                 | 87                 | 71                 | 73                 | -5                                    | -6.5%                                   | -14                                   | -16.0%                                  | +2                                    | 74                 |
| Pre-Hospital Care (Ambulance)         | 1,408              | 1,477              | 1,538              | 1,542              | +134                                  | +9.5%                                   | +65                                   | +4.4%                                   | +4                                    | 1,575              |
| Ambulance Staff                       | 1,828              | 1,932              | 1,998              | 2,029              | +201                                  | +11.0%                                  | +97                                   | +5.0%                                   | +31                                   | 2,070              |
| Health Promotion                      | 31                 | 29                 | 24                 | 23                 | -7                                    | -24.2%                                  | -6                                    | -20.8%                                  | -1                                    | 32                 |
| Home Care Services                    | 132                | 186                | 194                | 191                | +59                                   | +44.8%                                  | +5                                    | +2.7%                                   | -4                                    | 215                |
| Other Care Grades                     | 1,017              | 1,403              | 1,426              | 1,422              | +405                                  | +39.9%                                  | +19                                   | +1.4%                                   | -4                                    | 1,664              |
| Pastoral Care                         | 145                | 120                | 119                | 120                | -25                                   | -17.5%                                  | 0                                     | -0.3%                                   | +1                                    | 184                |
| Workshop Services                     | 1,597              | 1,657              | 1,673              | 1,664              | +67                                   | +4.2%                                   | +7                                    | +0.4%                                   | -10                                   | 1,959              |
| Care, other                           | 2,922              | 3,395              | 3,437              | 3,420              | +498                                  | +17.1%                                  | +25                                   | +0.7%                                   | -17                                   | 4,054              |
| Attendant/ Aide                       | 4,863              | 3,545              | 3,477              | 3,462              | -1,401                                | -28.8%                                  | -83                                   | -2.3%                                   | -15                                   | 3,953              |
| Health Care Assistant/ Care Assistant | 12,406             | 15,341             | 15,752             | 15,854             | +3,448                                | +27.8%                                  | +513                                  | +3.3%                                   | +102                                  | 18,226             |
| Health & Social Care Assistants       | 239                | 424                | 527                | 545                | +306                                  | +128.1%                                 | +121                                  | +28.5%                                  | +18                                   | 605                |
| Health Care Assistants                | 17,508             | 19,309             | 19,756             | 19,861             | +2,353                                | +13.4%                                  | +552                                  | +2.9%                                   | +105                                  | 22,784             |
| Home Helps                            | 3,565              | 3,782              | 3,690              | 3,676              | +111                                  | +3.1%                                   | -106                                  | -2.8%                                   | -14                                   | 5,310              |
| Home Help                             | 3,565              | 3,782              | 3,690              | 3,676              | +111                                  | +3.1%                                   | -106                                  | -2.8%                                   | -14                                   | 5,310              |
| Patient & Client Care                 | 25,822             | 28,418             | 28,881             | 28,986             | +3,164                                | +12.3%                                  | +568                                  | +2.0%                                   | +105                                  | +34,218            |