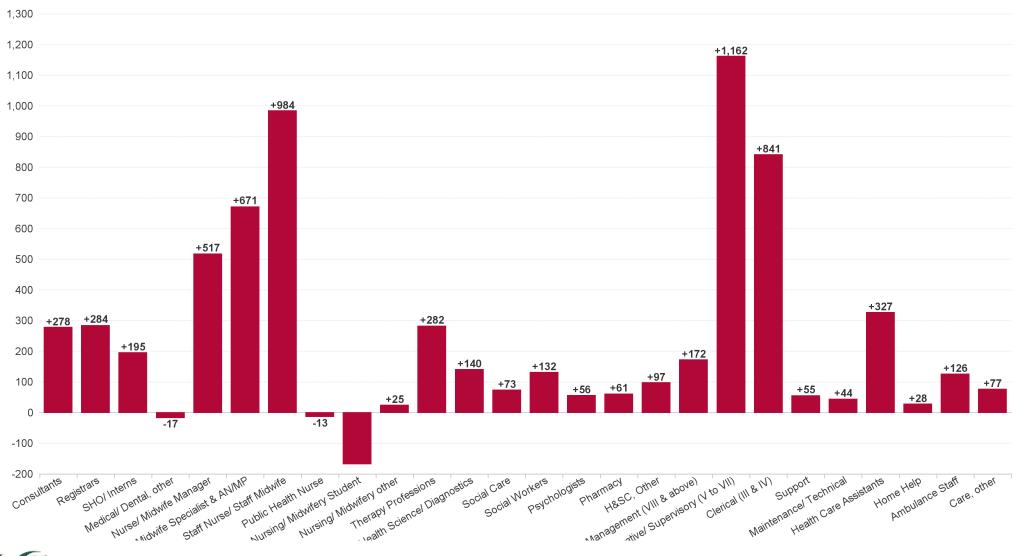

### **WTE Change by Staff Category**

### **Employment Report Staff Group**

| Employment by Staff Group JUL 2023     | WTE<br>DEC<br>2019 | WTE<br>DEC<br>2022 | WTE<br>JUN<br>2023 | WTE<br>JUL<br>2023 | WTE<br>change<br>since<br>DEC 2019 | % WTE<br>Change<br>since Dec<br>2019 | WTE<br>change<br>since<br>DEC 2022 | % WTE<br>Change<br>since Dec<br>2022 | WTE<br>change<br>since<br>JUN 2023 | No.<br>JUL<br>2023 |
|----------------------------------------|--------------------|--------------------|--------------------|--------------------|------------------------------------|--------------------------------------|------------------------------------|--------------------------------------|------------------------------------|--------------------|
| Overall                                | 119,813            | 137,745            | 141,397            | 141,723            | +21,910                            | +18.3%                               | +3,977                             | +2.9%                                | +326                               | 161,865            |
| Consultants                            | 3250               | 3869               | 3988               | 3991               | +741                               | +22.8%                               | +122                               | +3.1%                                | +3                                 | 4,377              |
| Registrars                             | 3681               | 4353               | 4390               | 4560               | +879                               | +23.9%                               | +207                               | +4.7%                                | +170                               | 5,435              |
| SHO/ Interns                           | 3115               | 3661               | 3738               | 3716               | +600                               | +19.3%                               | +54                                | +1.5%                                | -22                                | 4,566              |
| Medical/ Dental, other                 | 811                | 813                | 790                | 780                | -31                                | -3.8%                                | -34                                | -4.1%                                | -10                                | 1,132              |
| Medical & Dental                       | 10,857             | 12,697             | 12,906             | 13,046             | +2,189                             | +20.2%                               | +349                               | +2.7%                                | +140                               | 15,510             |
| Nurse/ Midwife Manager                 | 7986               | 9345               | 9588               | 9641               | +1,654                             | +20.7%                               | +296                               | +3.2%                                | +52                                | 10,463             |
| Nurse/ Midwife Specialist & AN/MP      | 1993               | 2974               | 3343               | 3368               | +1,375                             | +69.0%                               | +394                               | +13.3%                               | +25                                | 3,699              |
| Staff Nurse/ Staff Midwife             | 25687              | 28757              | 29067              | 29009              | +3,322                             | +12.9%                               | +252                               | +0.9%                                | -57                                | 32,678             |
| Public Health Nurse                    | 1539               | 1504               | 1455               | 1465               | -74                                | -4.8%                                | -39                                | -2.6%                                | +10                                | 1,778              |
| Nursing/ Midwifery Student             | 654                | 712                | 970                | 945                | +292                               | +44.7%                               | +234                               | +32.9%                               | -24                                | 1,717              |
| Nursing/ Midwifery other               | 350                | 327                | 343                | 343                | -7                                 | -1.9%                                | +16                                | +5.0%                                | +0                                 | 387                |
| Nursing & Midwifery                    | 38,209             | 43,619             | 44,766             | 44,772             | +6,563                             | +17.2%                               | +1,153                             | +2.6%                                | +6                                 | 50,722             |
| Therapy Professions                    | 5232               | 6320               | 6430               | 6373               | +1,141                             | +21.8%                               | +54                                | +0.8%                                | -57                                | 7,300              |
| Health Science/ Diagnostics            | 4497               | 5052               | 5043               | 5057               | +560                               | +12.5%                               | +5                                 | +0.1%                                | +13                                | 5,625              |
| Social Care                            | 2710               | 3171               | 3174               | 3187               | +477                               | +17.6%                               | +17                                | +0.5%                                | +14                                | 3,736              |
| Social Workers                         | 1166               | 1430               | 1478               | 1466               | +300                               | +25.7%                               | +36                                | +2.5%                                | -12                                | 1,648              |
| Psychologists                          | 1004               | 1120               | 1171               | 1154               | +150                               | +15.0%                               | +34                                | +3.0%                                | -17                                | 1,307              |
| Pharmacy                               | 1038               | 1323               | 1353               | 1356               | +318                               | +30.7%                               | +33                                | +2.5%                                | +3                                 | 1,529              |
| H&SC, Other                            | 1122               | 1306               | 1352               | 1317               | +194                               | +17.3%                               | +10                                | +0.8%                                | -36                                | 1,528              |
| Health & Social Care Professionals     | 16,769             | 19,721             | 20,002             | 19,910             | +3,141                             | +18.7%                               | +188                               | +1.0%                                | -92                                | 22,673             |
| Management (VIII & above)              | 1845               | 2446               | 2584               | 2550               | +704                               | +38.2%                               | +104                               | +4.2%                                | -34                                | 2,615              |
| Administrative/ Supervisory (V to VII) | 5205               | 7737               | 8371               | 8461               | +3,256                             | +62.6%                               | +725                               | +9.4%                                | +90                                | 8,930              |
| Clerical (III & IV)                    | 11801              | 12974              | 13555              | 13666              | +1,866                             | +15.8%                               | +693                               | +5.3%                                | +112                               | 15,447             |
| Management & Administrative            | 18,851             | 23,156             | 24,510             | 24,678             | +5,827                             | +30.9%                               | +1,521                             | +6.6%                                | +168                               | 26,992             |
| Support                                | 8131               | 8913               | 9095               | 9100               | +969                               | +11.9%                               | +187                               | +2.1%                                | +5                                 | 10,470             |
| Maintenance/ Technical                 | 1173               | 1221               | 1236               | 1231               | +58                                | +4.9%                                | +10                                | +0.8%                                | -6                                 | 1,280              |
| General Support                        | 9,305              | 10,134             | 10,332             | 10,331             | +1,026                             | +11.0%                               | +197                               | +1.9%                                | -1                                 | 11,750             |
| Health Care Assistants                 | 17508              | 19309              | 19756              | 19861              | +2,353                             | +13.4%                               | +552                               | +2.9%                                | +105                               | 22,784             |
| Home Help                              | 3565               | 3782               | 3690               | 3676               | +111                               | +3.1%                                | -106                               | -2.8%                                | -14                                | 5,310              |
| Ambulance Staff                        | 1828               | 1932               | 1998               | 2029               | +201                               | +11.0%                               | +97                                | +5.0%                                | +31                                | 2,070              |
| Care, other                            | 2922               | 3395               | 3437               | 3420               | +498                               | +17.1%                               | +25                                | +0.7%                                | -17                                | 4,054              |
| Patient & Client Care                  | 25,822             | 28,418             | 28,881             | 28,986             | +3,164                             | +12.3%                               | +568                               | +2.0%                                | +105                               | 34,218             |