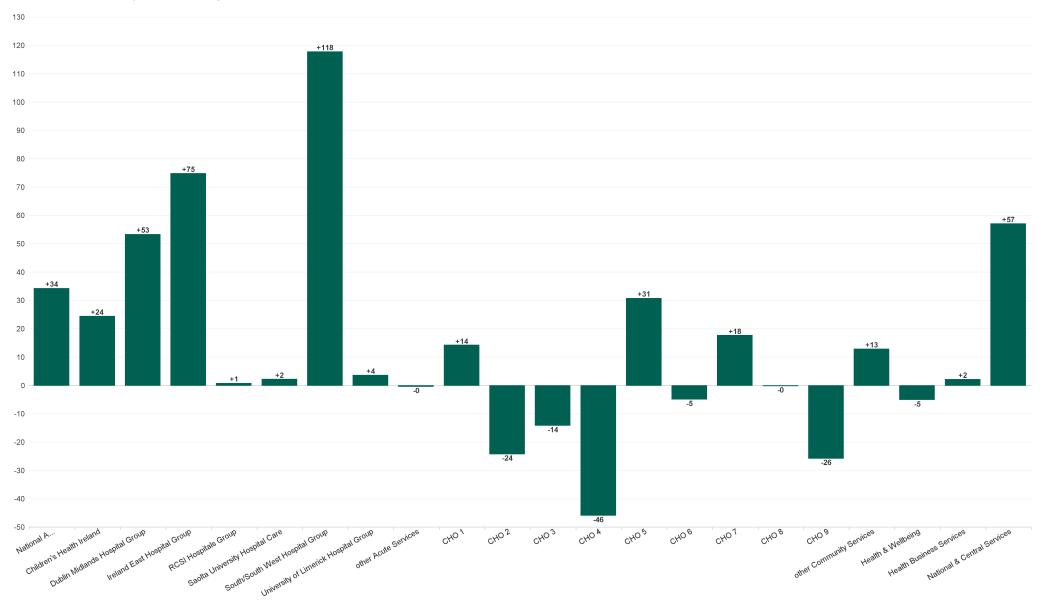

## **Employment Report by Service : JUL 2023**

| Service Delivery JUL 2023             | WTE<br>DEC<br>2019 | WTE<br>DEC<br>2022 | WTE<br>JUN<br>2023 | WTE<br>JUL<br>2023 | WTE<br>change<br>since<br>DEC 2019 | % WTE<br>Change<br>since Dec<br>2019 | WTE<br>change<br>since<br>DEC 2022 | % WTE<br>Change<br>since Dec<br>2022 | WTE<br>change<br>since<br>JUN 2023 | No.<br>JUL<br>2023 |
|---------------------------------------|--------------------|--------------------|--------------------|--------------------|------------------------------------|--------------------------------------|------------------------------------|--------------------------------------|------------------------------------|--------------------|
| Overall                               | 119,813            | 137,745            | 141,397            | 141,723            | +21,910                            | +18.3%                               | +3,977                             | +2.9%                                | +326                               | 161,865            |
| National Ambulance Service            | 1,933              | 2,067              | 2,177              | 2,211              | +278                               | +14.4%                               | +144                               | +7.0%                                | +34                                | 2,262              |
| Children's Health Ireland             | 3,602              | 4,108              | 4,250              | 4,275              | +672                               | +18.7%                               | +167                               | +4.1%                                | +24                                | 5,030              |
| Dublin Midlands Hospital Group        | 10,819             | 12,326             | 12,716             | 12,769             | +1,951                             | +18.0%                               | +443                               | +3.6%                                | +53                                | 14,571             |
| Ireland East Hospital Group           | 12,503             | 14,889             | 15,227             | 15,302             | +2,799                             | +22.4%                               | +413                               | +2.8%                                | +75                                | 16,864             |
| RCSI Hospitals Group                  | 9,663              | 11,267             | 11,400             | 11,401             | +1,738                             | +18.0%                               | +134                               | +1.2%                                | +1                                 | 12,710             |
| Saolta University Hospital Care       | 9,253              | 11,327             | 11,692             | 11,694             | +2,441                             | +26.4%                               | +368                               | +3.2%                                | +2                                 | 13,294             |
| South/South West Hospital Group       | 10,527             | 12,723             | 13,327             | 13,445             | +2,918                             | +27.7%                               | +722                               | +5.7%                                | +118                               | 15,169             |
| University of Limerick Hospital Group | 4,146              | 5,222              | 5,435              | 5,439              | +1,293                             | +31.2%                               | +217                               | +4.2%                                | +4                                 | 6,007              |
| other Acute Services                  | 91                 | 127                | 145                | 145                | +54                                | +59.1%                               | +18                                | +14.5%                               | 0                                  | 151                |
| Acute Services                        | 62,538             | 74,055             | 76,371             | 76,681             | +14,143                            | +22.6%                               | +2,627                             | +3.5%                                | +311                               | 86,058             |
| CHO 1                                 | 5,468              | 6,398              | 6,591              | 6,606              | +1,137                             | +20.8%                               | +208                               | +3.2%                                | +14                                | 7,523              |
| CHO 2                                 | 5,545              | 5,972              | 6,084              | 6,060              | +515                               | +9.3%                                | +88                                | +1.5%                                | -24                                | 7,045              |
| CHO 3                                 | 4,357              | 5,069              | 5,207              | 5,193              | +837                               | +19.2%                               | +124                               | +2.4%                                | -14                                | 6,130              |
| CHO 4                                 | 8,189              | 8,961              | 8,893              | 8,848              | +659                               | +8.0%                                | -113                               | -1.3%                                | -46                                | 10,916             |
| CHO 5                                 | 5,277              | 5,805              | 6,011              | 6,042              | +765                               | +14.5%                               | +237                               | +4.1%                                | +31                                | 7,082              |
| CHO 6                                 | 3,378              | 3,620              | 3,684              | 3,680              | +301                               | +8.9%                                | +59                                | +1.6%                                | -5                                 | 4,289              |
| CHO 7                                 | 6,514              | 7,215              | 7,309              | 7,326              | +812                               | +12.5%                               | +112                               | +1.5%                                | +18                                | 8,536              |
| CHO 8                                 | 6,135              | 6,514              | 6,740              | 6,739              | +604                               | +9.9%                                | +226                               | +3.5%                                | 0                                  | 8,019              |
| CHO 9                                 | 6,582              | 7,230              | 7,243              | 7,217              | +635                               | +9.7%                                | -13                                | -0.2%                                | -26                                | 8,371              |
| other Community Services              | 640                | 740                | 779                | 791                | +151                               | +23.6%                               | +52                                | +7.0%                                | +13                                | 861                |
| Community Services                    | 52,085             | 57,523             | 58,542             | 58,502             | +6,417                             | +12.3%                               | +979                               | +1.7%                                | -39                                | 68,772             |
| National Services & Central Functions | 5,190              | 6,168              | 6,485              | 6,539              | +1,349                             | +26.0%                               | +371                               | +6.0%                                | +54                                | 7,035              |