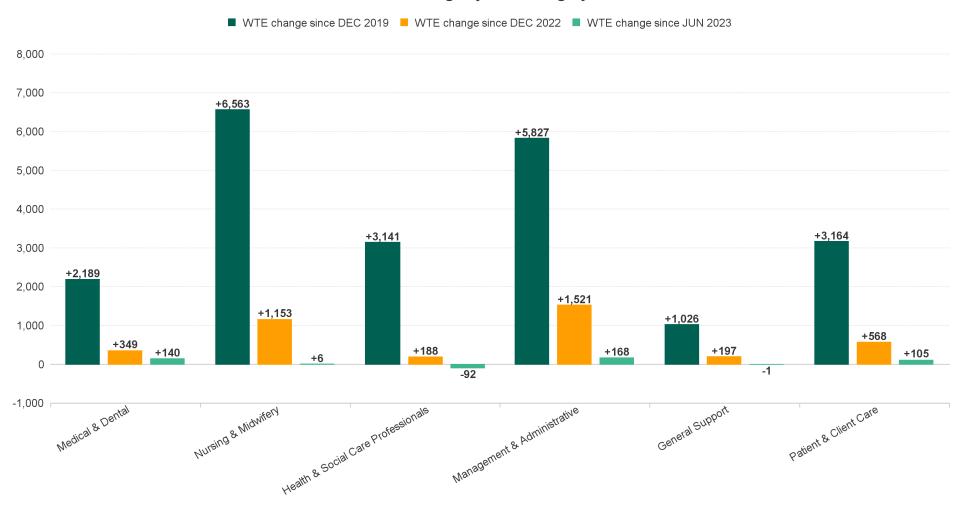

#### **WTE Change by Staff Group**

### **Employment Report Staff Group**

| Employment by Staff Group JUL 2023     | WTE<br>DEC<br>2019 | WTE<br>DEC<br>2022 | WTE<br>JUN<br>2023 | WTE<br>JUL<br>2023 | WTE<br>change<br>since<br>DEC 2019 | % WTE<br>Change<br>since Dec<br>2019 | WTE<br>change<br>since<br>DEC 2022 | % WTE<br>Change<br>since Dec<br>2022 | WTE<br>change<br>since<br>JUN 2023 | No.<br>JUL<br>2023 |
|----------------------------------------|--------------------|--------------------|--------------------|--------------------|------------------------------------|--------------------------------------|------------------------------------|--------------------------------------|------------------------------------|--------------------|
| Overall                                | 119,813            | 137,745            | 141,397            | 141,723            | +21,910                            | +18.3%                               | +3,977                             | +2.9%                                | +326                               | 161,865            |
| Consultants                            | 3250               | 3869               | 3988               | 3991               | +741                               | +22.8%                               | +122                               | +3.1%                                | +3                                 | 4,377              |
| Registrars                             | 3681               | 4353               | 4390               | 4560               | +879                               | +23.9%                               | +207                               | +4.7%                                | +170                               | 5,435              |
| SHO/ Interns                           | 3115               | 3661               | 3738               | 3716               | +600                               | +19.3%                               | +54                                | +1.5%                                | -22                                | 4,566              |
| Medical/ Dental, other                 | 811                | 813                | 790                | 780                | -31                                | -3.8%                                | -34                                | -4.1%                                | -10                                | 1,132              |
| Medical & Dental                       | 10,857             | 12,697             | 12,906             | 13,046             | +2,189                             | +20.2%                               | +349                               | +2.7%                                | +140                               | 15,510             |
| Nurse/ Midwife Manager                 | 7986               | 9345               | 9588               | 9641               | +1,654                             | +20.7%                               | +296                               | +3.2%                                | +52                                | 10,463             |
| Nurse/ Midwife Specialist & AN/MP      | 1993               | 2974               | 3343               | 3368               | +1,375                             | +69.0%                               | +394                               | +13.3%                               | +25                                | 3,699              |
| Staff Nurse/ Staff Midwife             | 25687              | 28757              | 29067              | 29009              | +3,322                             | +12.9%                               | +252                               | +0.9%                                | -57                                | 32,678             |
| Public Health Nurse                    | 1539               | 1504               | 1455               | 1465               | -74                                | -4.8%                                | -39                                | -2.6%                                | +10                                | 1,778              |
| Nursing/ Midwifery Student             | 654                | 712                | 970                | 945                | +292                               | +44.7%                               | +234                               | +32.9%                               | -24                                | 1,717              |
| Nursing/ Midwifery other               | 350                | 327                | 343                | 343                | -7                                 | -1.9%                                | +16                                | +5.0%                                | +0                                 | 387                |
| Nursing & Midwifery                    | 38,209             | 43,619             | 44,766             | 44,772             | +6,563                             | +17.2%                               | +1,153                             | +2.6%                                | +6                                 | 50,722             |
| Therapy Professions                    | 5232               | 6320               | 6430               | 6373               | +1,141                             | +21.8%                               | +54                                | +0.8%                                | -57                                | 7,300              |
| Health Science/ Diagnostics            | 4497               | 5052               | 5043               | 5057               | +560                               | +12.5%                               | +5                                 | +0.1%                                | +13                                | 5,625              |
| Social Care                            | 2710               | 3171               | 3174               | 3187               | +477                               | +17.6%                               | +17                                | +0.5%                                | +14                                | 3,736              |
| Social Workers                         | 1166               | 1430               | 1478               | 1466               | +300                               | +25.7%                               | +36                                | +2.5%                                | -12                                | 1,648              |
| Psychologists                          | 1004               | 1120               | 1171               | 1154               | +150                               | +15.0%                               | +34                                | +3.0%                                | -17                                | 1,307              |
| Pharmacy                               | 1038               | 1323               | 1353               | 1356               | +318                               | +30.7%                               | +33                                | +2.5%                                | +3                                 | 1,529              |
| H&SC, Other                            | 1122               | 1306               | 1352               | 1317               | +194                               | +17.3%                               | +10                                | +0.8%                                | -36                                | 1,528              |
| Health & Social Care Professionals     | 16,769             | 19,721             | 20,002             | 19,910             | +3,141                             | +18.7%                               | +188                               | +1.0%                                | -92                                | 22,673             |
| Management (VIII & above)              | 1845               | 2446               | 2584               | 2550               | +704                               | +38.2%                               | +104                               | +4.2%                                | -34                                | 2,615              |
| Administrative/ Supervisory (V to VII) | 5205               | 7737               | 8371               | 8461               | +3,256                             | +62.6%                               | +725                               | +9.4%                                | +90                                | 8,930              |
| Clerical (III & IV)                    | 11801              | 12974              | 13555              | 13666              | +1,866                             | +15.8%                               | +693                               | +5.3%                                | +112                               | 15,447             |
| Management & Administrative            | 18,851             | 23,156             | 24,510             | 24,678             | +5,827                             | +30.9%                               | +1,521                             | +6.6%                                | +168                               | 26,992             |
| Support                                | 8131               | 8913               | 9095               | 9100               | +969                               | +11.9%                               | +187                               | +2.1%                                | +5                                 | 10,470             |
| Maintenance/ Technical                 | 1173               | 1221               | 1236               | 1231               | +58                                | +4.9%                                | +10                                | +0.8%                                | -6                                 | 1,280              |
| General Support                        | 9,305              | 10,134             | 10,332             | 10,331             | +1,026                             | +11.0%                               | +197                               | +1.9%                                | -1                                 | 11,750             |
| Health Care Assistants                 | 17508              | 19309              | 19756              | 19861              | +2,353                             | +13.4%                               | +552                               | +2.9%                                | +105                               | 22,784             |
| Home Help                              | 3565               | 3782               | 3690               | 3676               | +111                               | +3.1%                                | -106                               | -2.8%                                | -14                                | 5,310              |
| Ambulance Staff                        | 1828               | 1932               | 1998               | 2029               | +201                               | +11.0%                               | +97                                | +5.0%                                | +31                                | 2,070              |
| Care, other                            | 2922               | 3395               | 3437               | 3420               | +498                               | +17.1%                               | +25                                | +0.7%                                | -17                                | 4,054              |
| Patient & Client Care                  | 25,822             | 28,418             | 28,881             | 28,986             | +3,164                             | +12.3%                               | +568                               | +2.0%                                | +105                               | 34,218             |