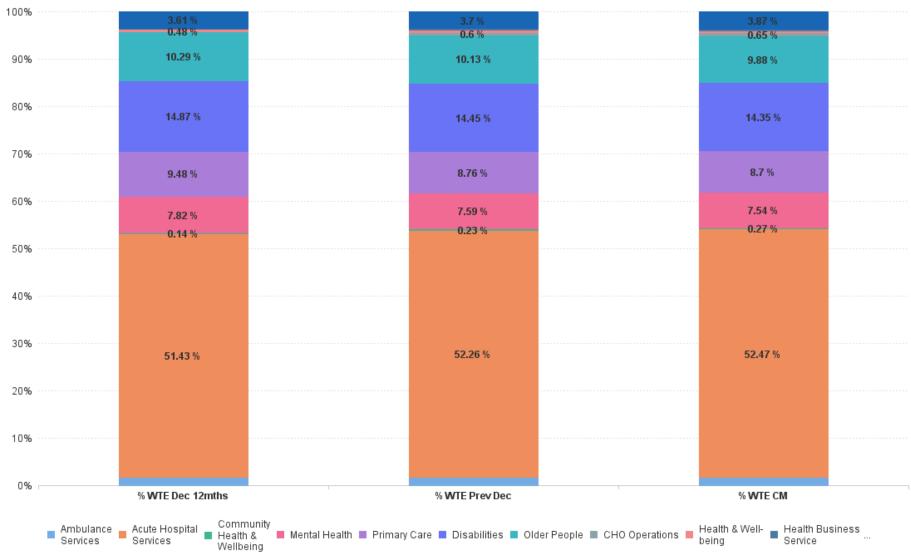

# **Employment Report by Care Group : JUN 2023**

| Care Group JUN 2023                   | WTE DEC<br>2019 | WTE DEC<br>2022 | WTE<br>MAY<br>2023 | WTE JUN<br>2023 | WTE<br>change<br>since DEC<br>2019 | % WTE<br>Change<br>since Dec<br>2019 | WTE<br>change<br>since DEC<br>2022 | % WTE<br>Change<br>since Dec<br>2022 | WTE<br>change<br>since MAY<br>2023 | No. JUN<br>2023 |
|---------------------------------------|-----------------|-----------------|--------------------|-----------------|------------------------------------|--------------------------------------|------------------------------------|--------------------------------------|------------------------------------|-----------------|
| Overall                               | 119,813         | 137,745         | 140,636            | 141,397         | +21,584                            | +18.0%                               | +3,652                             | +2.7%                                | +761                               | 160,089         |
| Ambulance Services                    | 1,933           | 2,067           | 2,172              | 2,177           | +244                               | +12.6%                               | +110                               | +5.3%                                | +5                                 | 2,235           |
| Acute Hospital Services               | 60,605          | 71,988          | 73,806             | 74,194          | +13,588                            | +22.4%                               | +2,206                             | +3.1%                                | +387                               | 82,343          |
| Acute Services                        | 62,538          | 74,055          | 75,979             | 76,371          | +13,832                            | +22.1%                               | +2,316                             | +3.1%                                | +392                               | 84,578          |
| Community Health & Wellbeing          |                 | 322             | 376                | 384             | +384                               |                                      | +63                                | +19.5%                               | +8                                 | 470             |
| Mental Health                         | 9,967           | 10,453          | 10,672             | 10,656          | +689                               | +6.9%                                | +203                               | +1.9%                                | -16                                | 11,738          |
| Primary Care                          | 10,606          | 12,064          | 12,249             | 12,305          | +1,699                             | +16.0%                               | +240                               | +2.0%                                | +56                                | 14,556          |
| Disabilities                          | 18,273          | 19,903          | 20,145             | 20,297          | +2,025                             | +11.1%                               | +394                               | +2.0%                                | +152                               | 23,969          |
| Older People                          | 13,239          | 13,947          | 13,892             | 13,975          | +736                               | +5.6%                                | +28                                | +0.2%                                | +83                                | 16,863          |
| CHO Operations                        |                 | 833             | 925                | 924             | +924                               |                                      | +91                                | +11.0%                               | -1                                 | 976             |
| Community Services                    | 52,085          | 57,523          | 58,259             | 58,542          | +6,457                             | +12.4%                               | +1,019                             | +1.8%                                | +283                               | 68,572          |
| National Services & Central Functions | 5,190           | 6,168           | 6,399              | 6,485           | +1,295                             | +25.0%                               | +317                               | +5.1%                                | +86                                | 6,939           |

% Total by Care Group

ŀE