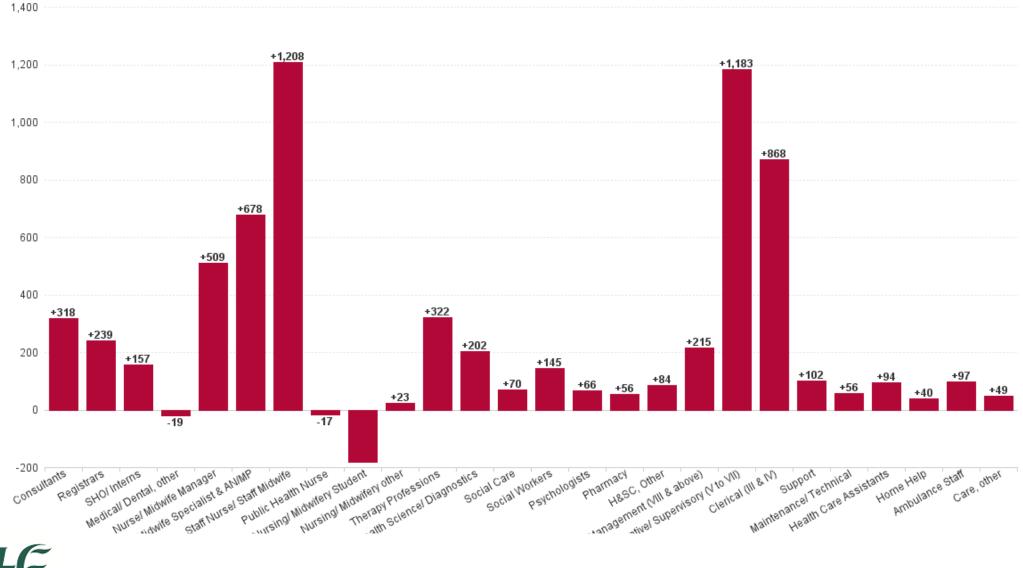

### WTE Change by Staff Category

WTE change since DEC 2019 KWTE change since DEC 2022 WTE change since MAY 2023

ŀĒ

### Employment Report Staff Group

| Employment by Staff Group JUN 2023     | WTE<br>DEC<br>2019 | WTE<br>DEC<br>2022 | WTE<br>MAY<br>2023 | WTE<br>JUN<br>2023 | WTE<br>change<br>since<br>DEC 2019 | % WTE<br>Change<br>since Dec<br>2019 | WTE<br>change<br>since<br>DEC 2022 | % WTE<br>Change<br>since Dec<br>2022 | WTE<br>change<br>since<br>MAY 2023 | No.<br>JUN<br>2023 |
|----------------------------------------|--------------------|--------------------|--------------------|--------------------|------------------------------------|--------------------------------------|------------------------------------|--------------------------------------|------------------------------------|--------------------|
| Overall                                | 119,813            | 137,745            | 140,636            | 141,397            | +21,584                            | +18.0%                               | +3,652                             | +2.7%                                | +761                               | 160,089            |
| Consultants                            | 3250               | 3869               | 3981               | 3988               | +738                               | +22.7%                               | +119                               | +3.1%                                | +8                                 | 4,318              |
| Registrars                             | 3681               | 4353               | 4389               | 4390               | +709                               | +19.3%                               | +37                                | +0.8%                                | +1                                 | 4,520              |
| SHO/ Interns                           | 3115               | 3661               | 3735               | 3738               | +623                               | +20.0%                               | +77                                | +2.1%                                | +3                                 | 3,809              |
| Medical/ Dental, other                 | 811                | 813                | 794                | 790                | -21                                | -2.5%                                | -23                                | -2.9%                                | -4                                 | 1,135              |
| Medical & Dental                       | 10,857             | 12,697             | 12,898             | 12,906             | +2,049                             | +18.9%                               | +209                               | +1.6%                                | +8                                 | 13,782             |
| Nurse/ Midwife Manager                 | 7986               | 9345               | 9550               | 9588               | +1,602                             | +20.1%                               | +243                               | +2.6%                                | +38                                | 10,396             |
| Nurse/ Midwife Specialist & AN/MP      | 1993               | 2974               | 3247               | 3343               | +1,350                             | +67.7%                               | +369                               | +12.4%                               | +97                                | 3,667              |
| Staff Nurse/ Staff Midwife             | 25687              | 28757              | 29023              | 29067              | +3,380                             | +13.2%                               | +309                               | +1.1%                                | +44                                | 32,882             |
| Public Health Nurse                    | 1539               | 1504               | 1463               | 1455               | -84                                | -5.5%                                | -49                                | -3.2%                                | -8                                 | 1,752              |
| Nursing/ Midwifery Student             | 654                | 712                | 1044               | 970                | +316                               | +48.4%                               | +258                               | +36.3%                               | -74                                | 1,753              |
| Nursing/ Midwifery other               | 350                | 327                | 339                | 343                | -7                                 | -1.9%                                | +16                                | +5.0%                                | +5                                 | 387                |
| Nursing & Midwifery                    | 38,209             | 43,619             | 44,665             | 44,766             | +6,557                             | +17.2%                               | +1,148                             | +2.6%                                | +101                               | 50,837             |
| Therapy Professions                    | 5232               | 6320               | 6413               | 6430               | +1,198                             | +22.9%                               | +111                               | +1.7%                                | +17                                | 7,320              |
| Health Science/ Diagnostics            | 4497               | 5052               | 5053               | 5043               | +546                               | +12.2%                               | -9                                 | -0.2%                                | -10                                | 5,618              |
| Social Care                            | 2710               | 3171               | 3153               | 3174               | +464                               | +17.1%                               | +3                                 | +0.1%                                | +21                                | 3,714              |
| Social Workers                         | 1166               | 1430               | 1472               | 1478               | +312                               | +26.8%                               | +48                                | +3.3%                                | +6                                 | 1,647              |
| Psychologists                          | 1004               | 1120               | 1166               | 1171               | +167                               | +16.7%                               | +51                                | +4.6%                                | +6                                 | 1,317              |
| Pharmacy                               | 1038               | 1323               | 1343               | 1353               | +315                               | +30.4%                               | +30                                | +2.3%                                | +9                                 | 1,527              |
| H&SC, Other                            | 1122               | 1306               | 1337               | 1352               | +230                               | +20.5%                               | +46                                | +3.5%                                | +15                                | 1,571              |
| Health & Social Care Professionals     | 16,769             | 19,721             | 19,937             | 20,002             | +3,233                             | +19.3%                               | +280                               | +1.4%                                | +65                                | 22,714             |
| Management (VIII & above)              | 1845               | 2446               | 2570               | 2584               | +739                               | +40.0%                               | +138                               | +5.6%                                | +14                                | 2,651              |
| Administrative/ Supervisory (V to VII) | 5205               | 7737               | 8260               | 8371               | +3,166                             | +60.8%                               | +635                               | +8.2%                                | +111                               | 8,859              |
| Clerical (III & IV)                    | 11801              | 12974              | 13451              | 13555              | +1,754                             | +14.9%                               | +581                               | +4.5%                                | +104                               | 15,375             |
| Management & Administrative            | 18,851             | 23,156             | 24,281             | 24,510             | +5,659                             | +30.0%                               | +1,354                             | +5.8%                                | +229                               | 26,885             |
| Support                                | 8131               | 8913               | 9004               | 9095               | +964                               | +11.9%                               | +182                               | +2.0%                                | +91                                | 10,492             |
| Maintenance/ Technical                 | 1173               | 1221               | 1237               | 1236               | +63                                | +5.4%                                | +16                                | +1.3%                                | -1                                 | 1,275              |
| General Support                        | 9,305              | 10,134             | 10,241             | 10,332             | +1,027                             | +11.0%                               | +198                               | +2.0%                                | +90                                | 11,767             |
| Health Care Assistants                 | 17508              | 19309              | 19584              | 19756              | +2,248                             | +12.8%                               | +447                               | +2.3%                                | +172                               | 22,662             |
| Home Help                              | 3565               | 3782               | 3622               | 3690               | +125                               | +3.5%                                | -92                                | -2.4%                                | +68                                | 5,324              |
| Ambulance Staff                        | 1828               | 1932               | 1999               | 1998               | +170                               | +9.3%                                | +66                                | +3.4%                                | -1                                 | 2,049              |
| Care, other                            | 2922               | 3395               | 3409               | 3437               | +516                               | +17.7%                               | +42                                | +1.2%                                | +28                                | 4,069              |
| Patient & Client Care                  | 25,822             | 28,418             | 28,613             | 28,881             | +3,059                             | +11.8%                               | +463                               | +1.6%                                | +268                               | 34,104             |