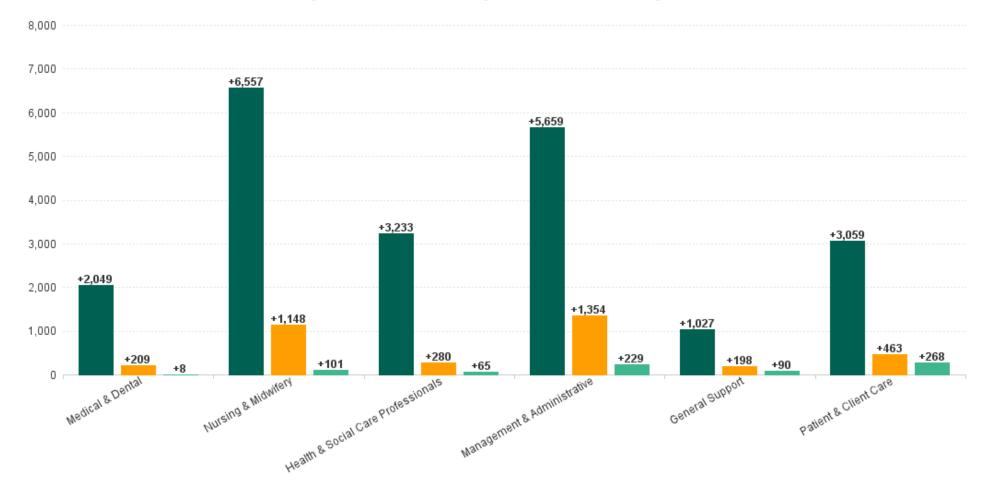

### Employment Report Staff Group

| Employment by Staff Group JUN 2023     | WTE<br>DEC<br>2019 | WTE<br>DEC<br>2022 | WTE<br>MAY<br>2023 | WTE<br>JUN<br>2023 | WTE<br>change<br>since<br>DEC 2019 | % WTE<br>Change<br>since Dec<br>2019 | WTE<br>change<br>since<br>DEC 2022 | % WTE<br>Change<br>since Dec<br>2022 | WTE<br>change<br>since<br>MAY 2023 | No.<br>JUN<br>2023 |
|----------------------------------------|--------------------|--------------------|--------------------|--------------------|------------------------------------|--------------------------------------|------------------------------------|--------------------------------------|------------------------------------|--------------------|
| Overall                                | 119,813            | 137,745            | 140,636            | 141,397            | +21,584                            | +18.0%                               | +3,652                             | +2.7%                                | +761                               | 160,089            |
| Consultants                            | 3250               | 3869               | 3981               | 3988               | +738                               | +22.7%                               | +119                               | +3.1%                                | +8                                 | 4,318              |
| Registrars                             | 3681               | 4353               | 4389               | 4390               | +709                               | +19.3%                               | +37                                | +0.8%                                | +1                                 | 4,520              |
| SHO/ Interns                           | 3115               | 3661               | 3735               | 3738               | +623                               | +20.0%                               | +77                                | +2.1%                                | +3                                 | 3,809              |
| Medical/ Dental, other                 | 811                | 813                | 794                | 790                | -21                                | -2.5%                                | -23                                | -2.9%                                | -4                                 | 1,135              |
| Medical & Dental                       | 10,857             | 12,697             | 12,898             | 12,906             | +2,049                             | +18.9%                               | +209                               | +1.6%                                | +8                                 | 13,782             |
| Nurse/ Midwife Manager                 | 7986               | 9345               | 9550               | 9588               | +1,602                             | +20.1%                               | +243                               | +2.6%                                | +38                                | 10,396             |
| Nurse/ Midwife Specialist & AN/MP      | 1993               | 2974               | 3247               | 3343               | +1,350                             | +67.7%                               | +369                               | +12.4%                               | +97                                | 3,667              |
| Staff Nurse/ Staff Midwife             | 25687              | 28757              | 29023              | 29067              | +3,380                             | +13.2%                               | +309                               | +1.1%                                | +44                                | 32,882             |
| Public Health Nurse                    | 1539               | 1504               | 1463               | 1455               | -84                                | -5.5%                                | -49                                | -3.2%                                | -8                                 | 1,752              |
| Nursing/ Midwifery Student             | 654                | 712                | 1044               | 970                | +316                               | +48.4%                               | +258                               | +36.3%                               | -74                                | 1,753              |
| Nursing/ Midwifery other               | 350                | 327                | 339                | 343                | -7                                 | -1.9%                                | +16                                | +5.0%                                | +5                                 | 387                |
| Nursing & Midwifery                    | 38,209             | 43,619             | 44,665             | 44,766             | +6,557                             | +17.2%                               | +1,148                             | +2.6%                                | +101                               | 50,837             |
| Therapy Professions                    | 5232               | 6320               | 6413               | 6430               | +1,198                             | +22.9%                               | +111                               | +1.7%                                | +17                                | 7,320              |
| Health Science/ Diagnostics            | 4497               | 5052               | 5053               | 5043               | +546                               | +12.2%                               | -9                                 | -0.2%                                | -10                                | 5,618              |
| Social Care                            | 2710               | 3171               | 3153               | 3174               | +464                               | +17.1%                               | +3                                 | +0.1%                                | +21                                | 3,714              |
| Social Workers                         | 1166               | 1430               | 1472               | 1478               | +312                               | +26.8%                               | +48                                | +3.3%                                | +6                                 | 1,647              |
| Psychologists                          | 1004               | 1120               | 1166               | 1171               | +167                               | +16.7%                               | +51                                | +4.6%                                | +6                                 | 1,317              |
| Pharmacy                               | 1038               | 1323               | 1343               | 1353               | +315                               | +30.4%                               | +30                                | +2.3%                                | +9                                 | 1,527              |
| H&SC, Other                            | 1122               | 1306               | 1337               | 1352               | +230                               | +20.5%                               | +46                                | +3.5%                                | +15                                | 1,571              |
| Health & Social Care Professionals     | 16,769             | 19,721             | 19,937             | 20,002             | +3,233                             | +19.3%                               | +280                               | +1.4%                                | +65                                | 22,714             |
| Management (VIII & above)              | 1845               | 2446               | 2570               | 2584               | +739                               | +40.0%                               | +138                               | +5.6%                                | +14                                | 2,651              |
| Administrative/ Supervisory (V to VII) | 5205               | 7737               | 8260               | 8371               | +3,166                             | +60.8%                               | +635                               | +8.2%                                | +111                               | 8,859              |
| Clerical (III & IV)                    | 11801              | 12974              | 13451              | 13555              | +1,754                             | +14.9%                               | +581                               | +4.5%                                | +104                               | 15,375             |
| Management & Administrative            | 18,851             | 23,156             | 24,281             | 24,510             | +5,659                             | +30.0%                               | +1,354                             | +5.8%                                | +229                               | 26,885             |
| Support                                | 8131               | 8913               | 9004               | 9095               | +964                               | +11.9%                               | +182                               | +2.0%                                | +91                                | 10,492             |
| Maintenance/ Technical                 | 1173               | 1221               | 1237               | 1236               | +63                                | +5.4%                                | +16                                | +1.3%                                | -1                                 | 1,275              |
| General Support                        | 9,305              | 10,134             | 10,241             | 10,332             | +1,027                             | +11.0%                               | +198                               | +2.0%                                | +90                                | 11,767             |
| Health Care Assistants                 | 17508              | 19309              | 19584              | 19756              | +2,248                             | +12.8%                               | +447                               | +2.3%                                | +172                               | 22,662             |
| Home Help                              | 3565               | 3782               | 3622               | 3690               | +125                               | +3.5%                                | -92                                | -2.4%                                | +68                                | 5,324              |
| Ambulance Staff                        | 1828               | 1932               | 1999               | 1998               | +170                               | +9.3%                                | +66                                | +3.4%                                | -1                                 | 2,049              |
| Care, other                            | 2922               | 3395               | 3409               | 3437               | +516                               | +17.7%                               | +42                                | +1.2%                                | +28                                | 4,069              |
| Patient & Client Care                  | 25,822             | 28,418             | 28,613             | 28,881             | +3,059                             | +11.8%                               | +463                               | +1.6%                                | +268                               | 34,104             |

### WTE Change by Staff Group

■ WTE change since DEC 2019 ■ WTE change since DEC 2022 ■ WTE change since MAY 2023

ŀĿ