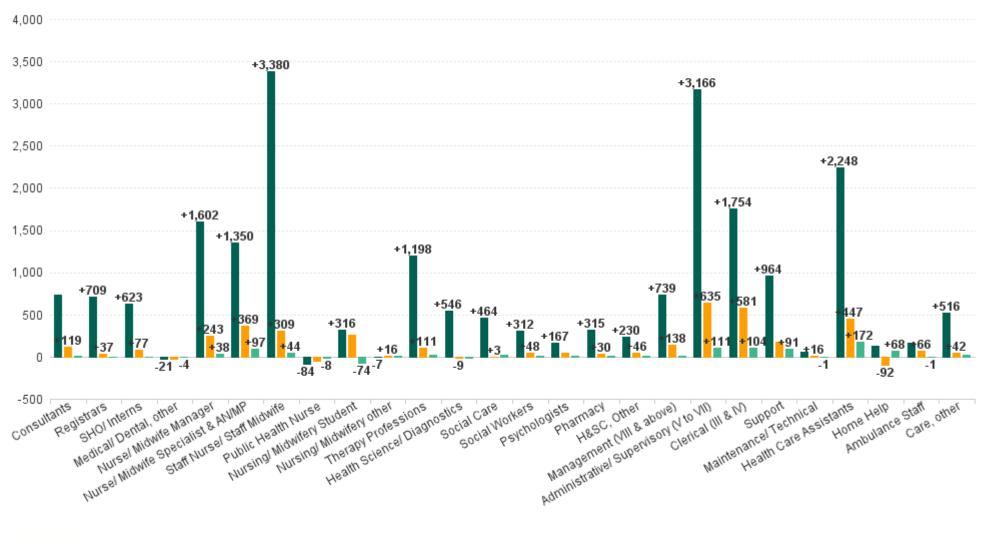

## Employment Report Grade Group : JUN 2023

| Employment by Grade Group JUN 2023       | WTE<br>DEC<br>2019 | WTE<br>DEC<br>2022 | WTE<br>MAY<br>2023 | WTE<br>JUN<br>2023 | WTE<br>change<br>since<br>DEC<br>2019 | % WTE<br>Change<br>since<br>Dec<br>2019 | WTE<br>change<br>since<br>DEC<br>2022 | % WTE<br>Change<br>since<br>Dec<br>2022 | WTE<br>change<br>since<br>MAY<br>2023 | No.<br>JUN<br>2023 |
|------------------------------------------|--------------------|--------------------|--------------------|--------------------|---------------------------------------|-----------------------------------------|---------------------------------------|-----------------------------------------|---------------------------------------|--------------------|
| Overall                                  | 119,813            | 137,745            | 140,636            | 141,397            | +21,584                               | +18.0%                                  | +3,652                                | +2.7%                                   | +761                                  | 160,089            |
| Consultant Anaesthesia                   | 407                | 453                | 465                | 466                | +59                                   | +14.5%                                  | +14                                   | +3.0%                                   | +1                                    | 491                |
| Consultant Dentistry                     | 17                 | 19                 | 22                 | 22                 | +4                                    | +25.2%                                  | +2                                    | +12.0%                                  | +0                                    | 25                 |
| Consultant Emergency Medicine            | 108                | 156                | 162                | 167                | +59                                   | +54.5%                                  | +11                                   | +7.1%                                   | +5                                    | 183                |
| Consultant Intensive Care Medicine       | 16                 | 23                 | 22                 | 21                 | +5                                    | +33.7%                                  | -1                                    | -6.5%                                   | -1                                    | 23                 |
| Consultant Medicine                      | 829                | 1,099              | 1,133              | 1,136              | +308                                  | +37.1%                                  | +37                                   | +3.4%                                   | +3                                    | 1,234              |
| Consultant Obstetrics & Gynaecology      | 161                | 178                | 189                | 188                | +27                                   | +16.8%                                  | +10                                   | +5.7%                                   | -1                                    | 204                |
| Consultant, Other                        |                    |                    | 2                  | 2                  | +2                                    |                                         | +2                                    |                                         | +0                                    | 4                  |
| Consultant Paediatrics                   | 197                | 238                | 240                | 238                | +40                                   | +20.5%                                  | +0                                    | +0.1%                                   | -2                                    | 260                |
| Consultant Pathology                     | 259                | 297                | 304                | 301                | +43                                   | +16.5%                                  | +5                                    | +1.5%                                   | -2                                    | 327                |
| Consultant Psychiatry                    | 407                | 449                | 460                | 462                | +56                                   | +13.7%                                  | +13                                   | +3.0%                                   | +2                                    | 505                |
| Consultant Radiology                     | 295                | 320                | 322                | 323                | +28                                   | +9.4%                                   | +3                                    | +0.9%                                   | +1                                    | 345                |
| Consultant Surgery                       | 553                | 638                | 659                | 661                | +107                                  | +19.4%                                  | +23                                   | +3.6%                                   | +2                                    | 717                |
| Consultants                              | 3,250              | 3,869              | 3,981              | 3,988              | +738                                  | +22.7%                                  | +119                                  | +3.1%                                   | +8                                    | 4,318              |
| Dentists                                 | 3,230              | 315                | 318                | 3,300              | +5                                    | +1.6%                                   | +1                                    | +0.2%                                   | -2                                    | 4,310              |
| Other Medical                            | 500                | 498                | 476                | 474                | -26                                   | -5.1%                                   | -24                                   | -4.8%                                   | -2                                    | 714                |
|                                          |                    |                    |                    |                    | -20                                   | -2.5%                                   | -24                                   | -2.9%                                   | -2                                    |                    |
| Medical/ Dental, other                   | 811                | 813                | 794                | 790                |                                       |                                         |                                       |                                         |                                       | 1,135              |
| Registrar                                | 2,268              | 2,617              | 2,715              | 2,719              | +451                                  | +19.9%                                  | +102                                  | +3.9%                                   | +4                                    | 2,797              |
| Senior Registrar                         | 215                | 259                | 254                | 252                | +37                                   | +17.1%                                  | -6                                    | -2.5%                                   | -2                                    | 262                |
| Specialist Registrar                     | 1,197              | 1,478              | 1,421              | 1,419              | +221                                  | +18.5%                                  | -59                                   | -4.0%                                   | -2                                    | 1,461              |
| Registrars                               | 3,681              | 4,353              | 4,389              | 4,390              | +709                                  | +19.3%                                  | +37                                   | +0.8%                                   | +1                                    | 4,520              |
| Interns                                  | 726                | 815                | 799                | 794                | +68                                   | +9.3%                                   | -21                                   | -2.6%                                   | -5                                    | 799                |
| Senior House Officer                     | 2,389              | 2,846              | 2,936              | 2,944              | +555                                  | +23.2%                                  | +98                                   | +3.4%                                   | +9                                    | 3,010              |
| SHO/ Interns                             | 3,115              | 3,661              | 3,735              | 3,738              | +623                                  | +20.0%                                  | +77                                   | +2.1%                                   | +3                                    | 3,809              |
| Medical & Dental                         | 10,857             | 12,697             | 12,898             | 12,906             | +2,049                                | +18.9%                                  | +209                                  | +1.6%                                   | +8                                    | +13,782            |
| Clinical Nurse/ Midwife Manager          | 6,753              | 7,871              | 8,032              | 8,068              | +1,315                                | +19.5%                                  | +197                                  | +2.5%                                   | +36                                   | 8,793              |
| Director Nursing/Midwifery, Assistant    | 936                | 1,135              | 1,178              | 1,184              | +248                                  | +26.5%                                  | +48                                   | +4.3%                                   | +6                                    | 1,256              |
| Director of Nursing/Midwifery            | 298                | 338                | 341                | 337                | +39                                   | +13.2%                                  | -2                                    | -0.5%                                   | -4                                    | 347                |
| Nurse/ Midwife Manager                   | 7,986              | 9,345              | 9,550              | 9,588              | +1,602                                | +20.1%                                  | +243                                  | +2.6%                                   | +38                                   | 10,396             |
| Advanced Nurse/ Midwife Practitioner     | 383                | 839                | 951                | 977                | +594                                  | +155.2%                                 | +138                                  | +16.4%                                  | +26                                   | 1,012              |
| Clinical Nurse/ Midwife Specialist       | 1,611              | 2,135              | 2,296              | 2,367              | +756                                  | +46.9%                                  | +232                                  | +10.8%                                  | +70                                   | 2,655              |
| Nurse/ Midwife Specialist & AN/MP        | 1,993              | 2,974              | 3,247              | 3,343              | +1,350                                | +67.7%                                  | +369                                  | +12.4%                                  | +97                                   | 3,667              |
| Nursing Education/Clinical               | 300                | 306                | 318                | 322                | +22                                   | +7.4%                                   | +16                                   | +5.2%                                   | +4                                    | 365                |
| Other Nursing/ Midwifery                 | 50                 | 21                 | 20                 | 21                 | -29                                   | -57.9%                                  | +0                                    | +1.0%                                   | +1                                    | 22                 |
| Nursing/ Midwifery other                 | 350                | 327                | 339                | 343                | -7                                    | -1.9%                                   | +16                                   | +5.0%                                   | +5                                    | 387                |
| Nursing/ Midwifery awaiting registration | 225                | 305                | 91                 | 65                 | -160                                  | -71.2%                                  | -240                                  | -78.8%                                  | -26                                   | 72                 |
| Post-registration Nurse/ Midwife Student | 293                | 237                | 213                | 162                | -132                                  | -44.9%                                  | -75                                   | -31.8%                                  | -51                                   | 178                |
| Pre-registration Nurse/ Midwife Intern   | 136                | 170                | 741                | 743                | +608                                  | +447.3%                                 | +573                                  | +336.9%                                 | +3                                    | 1,503              |
| Nursing/ Midwifery Student               | 654                | 712                | 1,044              | 970                | +316                                  | +48.4%                                  | +258                                  | +36.3%                                  | -74                                   | 1,753              |
| Public Health Nurse                      | 1,539              | 1,504              | 1,463              | 1,455              | -84                                   | -5.5%                                   | -49                                   | -3.2%                                   | -74                                   | 1,752              |
| Public Health Nurse                      |                    |                    |                    |                    | -84                                   | -5.5%                                   | -49                                   | -3.2%                                   | -8                                    |                    |
|                                          | 1,539              | <b>1,504</b>       | <b>1,463</b>       | 1,455              |                                       |                                         |                                       |                                         |                                       | 1,752              |
| Nursing Bank                             | 31                 | 10                 | 10                 | 1 297              | -23                                   | -73.4%                                  | -2                                    | -16.6%                                  | -1                                    | 18                 |
| Staff Midwives                           | 1,458              | 1,431              | 1,398              | 1,387              | -71                                   | -4.9%                                   | -44                                   | -3.1%                                   | -11                                   | 1,667              |
| Staff Nurse [Intellectual Disability]    | 1,602              | 1,779              | 1,754              | 1,629              | +28                                   | +1.7%                                   | -150                                  | -8.4%                                   | -124                                  | 1,886              |
| Staff Nurse [Psychiatric]                | 3,012              | 2,936              | 2,872              | 2,897              | -115                                  | -3.8%                                   | -38                                   | -1.3%                                   | +25                                   | 3,169              |
| Staff Nurses [General/ Children's]       | 19,584             | 22,602             | 22,989             | 23,145             | +3,560                                | +18.2%                                  | +543                                  | +2.4%                                   | +155                                  | 26,142             |
| Staff Nurse/ Staff Midwife               | 25,687             | 28,757             | 29,023             | 29,067             | +3,380                                | +13.2%                                  | +309                                  | +1.1%                                   | +44                                   | 32,882             |
| Nursing & Midwifery                      | 38,209             | 43,619             | 44,665             | 44,766             | +6,557                                | +17.2%                                  | +1,148                                | +2.6%                                   | +101                                  | +50,837            |

## Employment Report Grade Group : JUN 2023

| Employment by Grade Group JUN 2023     | WTE<br>DEC<br>2019 | WTE<br>DEC<br>2022 | WTE<br>MAY<br>2023 | WTE<br>JUN<br>2023 | WTE<br>change<br>since<br>DEC<br>2019 | % WTE<br>Change<br>since<br>Dec<br>2019 | WTE<br>change<br>since<br>DEC<br>2022 | % WTE<br>Change<br>since<br>Dec<br>2022 | WTE<br>change<br>since<br>MAY<br>2023 | No.<br>JUN<br>2023 |
|----------------------------------------|--------------------|--------------------|--------------------|--------------------|---------------------------------------|-----------------------------------------|---------------------------------------|-----------------------------------------|---------------------------------------|--------------------|
| Overall                                | 119,813            | 137,745            | 140,636            | 141,397            | +21,584                               | +18.0%                                  | +3,652                                | +2.7%                                   | +761                                  | 160,089            |
| Biochemists                            | 79                 | 73                 | 75                 | 74                 | -5                                    | -6.6%                                   | +2                                    | +2.1%                                   | -1                                    | 77                 |
| Cardiac Physiologists                  | 227                | 252                | 251                | 254                | +26                                   | +11.6%                                  | +2                                    | +0.8%                                   | +3                                    | 281                |
| Clinical Engineering                   | 164                | 186                | 206                | 202                | +38                                   | +22.9%                                  | +16                                   | +8.4%                                   | -4                                    | 207                |
| Dosimetrists                           | 13                 | 16                 | 15                 | 16                 | +3                                    | +23.6%                                  | +1                                    | +3.7%                                   | +1                                    | 18                 |
| E.C.G. Technicians                     | 10                 | 8                  | 9                  | 9                  | -1                                    | -9.8%                                   | +1                                    | +9.9%                                   | 0                                     | 11                 |
| Gastrointestinal Physiologists         | 2                  | 5                  | 4                  | 4                  | +2                                    | +88.7%                                  | -1                                    | -21.9%                                  | 0                                     | 4                  |
| Medical Science                        | 1,977              | 2,107              | 2,092              | 2,090              | +113                                  | +5.7%                                   | -17                                   | -0.8%                                   | -2                                    | 2,312              |
| Neuro-Physiologists                    | 50                 | 55                 | 51                 | 52                 | +2                                    | +4.1%                                   | -3                                    | -5.8%                                   | +1                                    | 57                 |
| Perfusionists                          | 22                 | 19                 | 17                 | 17                 | -5                                    | -22.9%                                  | -3                                    | -14.1%                                  | 0                                     | 20                 |
| Phlebotomists                          | 169                | 229                | 247                | 249                | +80                                   | +47.2%                                  | +21                                   | +9.0%                                   | +3                                    | 316                |
| Physicists                             | 188                | 198                | 206                | 207                | +19                                   | +10.2%                                  | +10                                   | +4.9%                                   | +1                                    | 221                |
| Radiation Therapists                   | 199                | 205                | 197                | 200                | +1                                    | +0.4%                                   | -5                                    | -2.3%                                   | +3                                    | 220                |
| Radiographers                          | 1,229              | 1,493              | 1,469              | 1,455              | +226                                  | +18.4%                                  | -38                                   | -2.5%                                   | -14                                   | 1,637              |
| Respiratory Physiologists              | 66                 | 74                 | 79                 | 78                 | +12                                   | +17.9%                                  | +4                                    | +5.0%                                   | -1                                    | 85                 |
| Vascular Physiologists                 | 29                 | 32                 | 33                 | 33                 | +4                                    | +12.8%                                  | +1                                    | +1.8%                                   | +0                                    | 38                 |
| Health Science/ Diagnostics            | 4,497              | 5,052              | 5,053              | 5,043              | +546                                  | +12.2%                                  | -9                                    | -0.2%                                   | -10                                   | 5,618              |
| Counsellor Therapists                  | 238                | 288                | 299                | 297                | +59                                   | +24.8%                                  | +9                                    | +3.1%                                   | -2                                    | 331                |
| Dental Hygienists                      | 59                 | 62                 | 61                 | 61                 | +2                                    | +3.1%                                   | -2                                    | -2.5%                                   | -1                                    | 77                 |
| Environmental Health Officers          | 528                | 545                | 549                | 550                | +22                                   | +4.2%                                   | +5                                    | +0.9%                                   | +1                                    | 596                |
| HSCP Trainees/Students                 | 70                 | 85                 | 93                 | 97                 | +27                                   | +38.0%                                  | +12                                   | +14.1%                                  | +3                                    | 114                |
| Other Health & Social Care             | 182                | 226                | 246                | 255                | +73                                   | +40.3%                                  | +29                                   | +13.0%                                  | +9                                    | 287                |
| Play Therapists/ Specialists           | 46                 | 54                 | 55                 | 56                 | +10                                   | +21.9%                                  | +1                                    | +2.2%                                   | +1                                    | 70                 |
| Vaccinators                            |                    | 46                 | 32                 | 37                 | +37                                   |                                         | -9                                    | -18.6%                                  | +5                                    | 96                 |
| H&SC, Other                            | 1,122              | 1,306              | 1,337              | 1,352              | +230                                  | +20.5%                                  | +46                                   | +3.5%                                   | +15                                   | 1,571              |
| Pharmacists                            | 645                | 802                | 804                | 812                | +167                                  | +25.9%                                  | +10                                   | +1.2%                                   | +9                                    | 918                |
| Pharmacy Technicians                   | 393                | 520                | 540                | 541                | +148                                  | +37.7%                                  | +21                                   | +4.0%                                   | +1                                    | 609                |
| Pharmacy                               | 1,038              | 1,323              | 1,343              | 1,353              | +315                                  | +30.4%                                  | +30                                   | +2.3%                                   | +9                                    | 1,527              |
| Psychologists                          | 1,004              | 1,120              | 1,166              | 1,171              | +167                                  | +16.7%                                  | +51                                   | +4.6%                                   | +6                                    | 1,317              |
| Psychologists                          | 1,004              | 1,120              | 1,166              | 1,171              | +167                                  | +16.7%                                  | +51                                   | +4.6%                                   | +6                                    | 1,317              |
| Other Health & Social Care             |                    |                    | 65                 | 66                 | +66                                   |                                         | +66                                   |                                         | +2                                    | 71                 |
| Social Care                            | 2,710              | 3,171              | 3,088              | 3,107              | +397                                  | +14.7%                                  | -63                                   | -2.0%                                   | +20                                   | 3,643              |
| Social Care                            | 2,710              | 3,171              | 3,153              | 3,174              | +464                                  | +17.1%                                  | +3                                    | +0.1%                                   | +21                                   | 3,714              |
| Social Workers                         | 1,166              | 1,430              | 1,472              | 1,478              | +312                                  | +26.8%                                  | +48                                   | +3.3%                                   | +6                                    | 1,647              |
| Social Workers                         | 1,166              | 1,430              | 1,472              | 1,478              | +312                                  | +26.8%                                  | +48                                   | +3.3%                                   | +6                                    | 1,647              |
| Dietitians                             | 574                | 756                | 777                | 783                | +208                                  | +36.2%                                  | +27                                   | +3.5%                                   | +6                                    | 905                |
| Occupational Therapists                | 1,597              | 1,945              | 1,967              | 1,976              | +379                                  | +23.7%                                  | +31                                   | +1.6%                                   | +10                                   | 2,215              |
| Orthoptists                            | 35                 | 40                 | 40                 | 39                 | +4                                    | +11.3%                                  | -1                                    | -1.9%                                   | -1                                    | 50                 |
| Physiotherapists                       | 1,851              | 2,227              | 2,255              | 2,266              | +415                                  | +22.4%                                  | +39                                   | +1.8%                                   | +11                                   | 2,581              |
| Podiatrists & Chiropodists             | 72                 | 121                | 131                | 129                | +58                                   | +80.4%                                  | +8                                    | +6.7%                                   | -2                                    | 148                |
| Speech & Language Therapists           | 1,103              | 1,231              | 1,243              | 1,237              | +134                                  | +12.2%                                  | +6                                    | +0.5%                                   | -6                                    | 1,421              |
| Therapy Professions                    | 5,232              | 6,320              | 6,413              | 6,430              | +1,198                                | +22.9%                                  | +111                                  | +1.7%                                   | +17                                   | 7,320              |
| Health & Social Care Professionals     | 16,769             | 19,721             | 19,937             | 20,002             | +3,233                                | +19.3%                                  | +280                                  | +1.4%                                   | +65                                   | +22,714            |
| Middle Management (V-VII)              | 5,168              | 7,704              | 8,214              | 8,325              | +3,156                                | +61.1%                                  | +620                                  | +8.1%                                   | +110                                  | 8,808              |
| Other Administrative                   | 37                 | 32                 | 46                 | 47                 | +10                                   | +27.2%                                  | +14                                   | +44.3%                                  | +0                                    | 51                 |
| Administrative/ Supervisory (V to VII) | 5,205              | 7,737              | 8,260              | 8,371              | +3,166                                | +60.8%                                  | +635                                  | +8.2%                                   | +111                                  | 8,859              |
| General Administrative (III & IV)      | 11,801             | 12,974             | 13,451             | 13,555             | +1,754                                | +14.9%                                  | +581                                  | +4.5%                                   | +104                                  | 15,375             |
| Clerical (III & IV)                    | 11,801             | 12,974             | 13,451             | 13,555             | +1,754                                | +14.9%                                  | +581                                  | +4.5%                                   | +104                                  | 15,375             |
| Executive Management                   | 332                | 412                | 420                | 418                | +87                                   | +26.1%                                  | +6                                    | +1.5%                                   | -2                                    | 426                |
| Senior Management (VIII & GM)          | 1,514              | 2,034              | 2,150              | 2,166              | +652                                  | +43.1%                                  | +132                                  | +6.5%                                   | +16                                   | 2,225              |
| Management (VIII & above)              | 1,845              | 2,446              | 2,570              | 2,584              | +739                                  | +40.0%                                  | +138                                  | +5.6%                                   | +14                                   | 2,651              |

| Employment by Grade Group JUN 2023    | WTE<br>DEC<br>2019 | WTE<br>DEC<br>2022 | WTE<br>MAY<br>2023 | WTE<br>JUN<br>2023 | WTE<br>change<br>since<br>DEC<br>2019 | % WTE<br>Change<br>since<br>Dec<br>2019 | WTE<br>change<br>since<br>DEC<br>2022 | % WTE<br>Change<br>since<br>Dec<br>2022 | WTE<br>change<br>since<br>MAY<br>2023 | No.<br>JUN<br>2023 |
|---------------------------------------|--------------------|--------------------|--------------------|--------------------|---------------------------------------|-----------------------------------------|---------------------------------------|-----------------------------------------|---------------------------------------|--------------------|
| Overall                               | 119,813            | 137,745            | 140,636            | 141,397            | +21,584                               | +18.0%                                  | +3,652                                | +2.7%                                   | +761                                  | 160,089            |
| Management & Administrative           | 18,851             | 23,156             | 24,281             | 24,510             | +5,659                                | +30.0%                                  | +1,354                                | +5.8%                                   | +229                                  | +26,885            |
| Maintenance                           | 1,059              | 1,067              | 1,083              | 1,083              | +24                                   | +2.3%                                   | +16                                   | +1.5%                                   | -1                                    | 1,119              |
| Technical Services                    | 115                | 154                | 154                | 154                | +39                                   | +33.8%                                  | 0                                     | -0.3%                                   | 0                                     | 156                |
| Maintenance/ Technical                | 1,173              | 1,221              | 1,237              | 1,236              | +63                                   | +5.4%                                   | +16                                   | +1.3%                                   | -1                                    | 1,275              |
| Catering                              | 883                | 853                | 884                | 892                | +10                                   | +1.1%                                   | +39                                   | +4.6%                                   | +8                                    | 983                |
| Household Services                    | 4,154              | 4,624              | 4,592              | 4,603              | +449                                  | +10.8%                                  | -21                                   | -0.5%                                   | +11                                   | 5,449              |
| Other Labs & Associated               | 389                | 620                | 646                | 702                | +313                                  | +80.6%                                  | +82                                   | +13.2%                                  | +56                                   | 783                |
| Other Support                         | 1,134              | 1,108              | 1,125              | 1,133              | -1                                    | -0.1%                                   | +25                                   | +2.3%                                   | +8                                    | 1,411              |
| Portering                             | 1,572              | 1,708              | 1,757              | 1,765              | +193                                  | +12.3%                                  | +58                                   | +3.4%                                   | +9                                    | 1,866              |
| Support                               | 8,131              | 8,913              | 9,004              | 9,095              | +964                                  | +11.9%                                  | +182                                  | +2.0%                                   | +91                                   | 10,492             |
| General Support                       | 9,305              | 10,134             | 10,241             | 10,332             | +1,027                                | +11.0%                                  | +198                                  | +2.0%                                   | +90                                   | +11,767            |
| Ambulance Control                     | 180                | 165                | 185                | 184                | +5                                    | +2.6%                                   | +19                                   | +11.8%                                  | -1                                    | 187                |
| Ambulance Education                   | 162                | 203                | 205                | 204                | +43                                   | +26.3%                                  | +1                                    | +0.7%                                   | -1                                    | 206                |
| Ambulance Officers                    | 78                 | 87                 | 71                 | 71                 | -7                                    | -8.7%                                   | -16                                   | -18.0%                                  | +0                                    | 72                 |
| Pre-Hospital Care (Ambulance)         | 1,408              | 1,477              | 1,538              | 1,538              | +130                                  | +9.2%                                   | +61                                   | +4.1%                                   | +0                                    | 1,584              |
| Ambulance Staff                       | 1,828              | 1,932              | 1,999              | 1,998              | +170                                  | +9.3%                                   | +66                                   | +3.4%                                   | -1                                    | 2,049              |
| Health Promotion                      | 31                 | 29                 | 27                 | 24                 | -6                                    | -20.7%                                  | -5                                    | -17.0%                                  | -3                                    | 32                 |
| Home Care Services                    | 132                | 186                | 191                | 194                | +63                                   | +47.5%                                  | +8                                    | +4.6%                                   | +3                                    | 218                |
| Other Care Grades                     | 1,017              | 1,403              | 1,415              | 1,426              | +409                                  | +40.2%                                  | +23                                   | +1.6%                                   | +11                                   | 1,665              |
| Pastoral Care                         | 145                | 120                | 122                | 119                | -26                                   | -18.0%                                  | -1                                    | -1.0%                                   | -3                                    | 184                |
| Workshop Services                     | 1,597              | 1,657              | 1,654              | 1,673              | +76                                   | +4.8%                                   | +17                                   | +1.0%                                   | +19                                   | 1,970              |
| Care, other                           | 2,922              | 3,395              | 3,409              | 3,437              | +516                                  | +17.7%                                  | +42                                   | +1.2%                                   | +28                                   | 4,069              |
| Attendant/ Aide                       | 4,863              | 3,545              | 3,493              | 3,477              | -1,385                                | -28.5%                                  | -67                                   | -1.9%                                   | -15                                   | 3,961              |
| Health Care Assistant/ Care Assistant | 12,406             | 15,341             | 15,582             | 15,752             | +3,346                                | +27.0%                                  | +411                                  | +2.7%                                   | +170                                  | 18,119             |
| Health & Social Care Assistants       | 239                | 424                | 509                | 527                | +288                                  | +120.6%                                 | +103                                  | +24.3%                                  | +17                                   | 582                |
| Health Care Assistants                | 17,508             | 19,309             | 19,584             | 19,756             | +2,248                                | +12.8%                                  | +447                                  | +2.3%                                   | +172                                  | 22,662             |
| Home Helps                            | 3,565              | 3,782              | 3,622              | 3,690              | +125                                  | +3.5%                                   | -92                                   | -2.4%                                   | +68                                   | 5,324              |
| Home Help                             | 3,565              | 3,782              | 3,622              | 3,690              | +125                                  | +3.5%                                   | -92                                   | -2.4%                                   | +68                                   | 5,324              |
| Patient & Client Care                 | 25,822             | 28,418             | 28,613             | 28,881             | +3,059                                | +11.8%                                  | +463                                  | +1.6%                                   | +268                                  | +34,104            |

### WTE Change by Staff Category

WTE change since DEC 2019 KWTE change since DEC 2022 WTE change since MAY 2023

ŀĒ