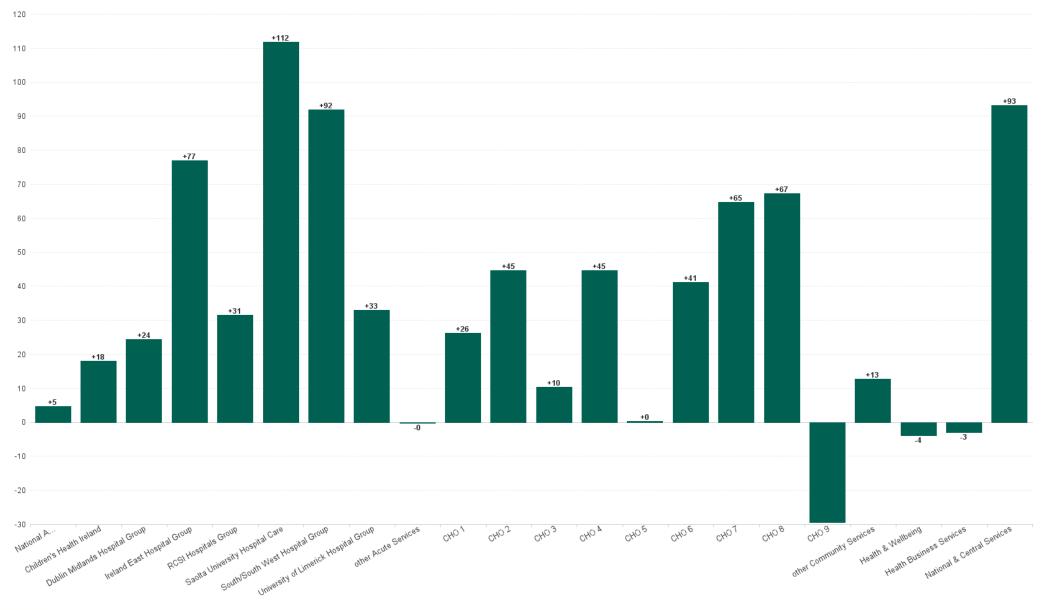

## Employment Report by Service : JUN 2023

| Service Delivery JUN 2023             | WTE<br>DEC<br>2019 | WTE<br>DEC<br>2022 | WTE<br>MAY<br>2023 | WTE<br>JUN<br>2023 | WTE<br>change<br>since<br>DEC 2019 | % WTE<br>Change<br>since Dec<br>2019 | WTE<br>change<br>since<br>DEC 2022 | % WTE<br>Change<br>since Dec<br>2022 | WTE<br>change<br>since<br>MAY 2023 | No.<br>JUN<br>2023 |
|---------------------------------------|--------------------|--------------------|--------------------|--------------------|------------------------------------|--------------------------------------|------------------------------------|--------------------------------------|------------------------------------|--------------------|
| Overall                               | 119,813            | 137,745            | 140,636            | 141,397            | +21,584                            | +18.0%                               | +3,652                             | +2.7%                                | +761                               | 160,089            |
| National Ambulance Service            | 1,933              | 2,067              | 2,172              | 2,177              | +244                               | +12.6%                               | +110                               | +5.3%                                | +5                                 | 2,235              |
| Children's Health Ireland             | 3,602              | 4,108              | 4,232              | 4,250              | +648                               | +18.0%                               | +142                               | +3.5%                                | +18                                | 4,791              |
| Dublin Midlands Hospital Group        | 10,819             | 12,326             | 12,691             | 12,716             | +1,897                             | +17.5%                               | +389                               | +3.2%                                | +24                                | 14,079             |
| Ireland East Hospital Group           | 12,503             | 14,889             | 15,150             | 15,227             | +2,724                             | +21.8%                               | +338                               | +2.3%                                | +77                                | 16,797             |
| RCSI Hospitals Group                  | 9,663              | 11,267             | 11,369             | 11,400             | +1,737                             | +18.0%                               | +133                               | +1.2%                                | +31                                | 12,530             |
| Saolta University Hospital Care       | 9,253              | 11,327             | 11,580             | 11,692             | +2,439                             | +26.4%                               | +365                               | +3.2%                                | +112                               | 13,003             |
| South/South West Hospital Group       | 10,527             | 12,723             | 13,235             | 13,327             | +2,800                             | +26.6%                               | +604                               | +4.8%                                | +92                                | 15,026             |
| University of Limerick Hospital Group | 4,146              | 5,222              | 5,402              | 5,435              | +1,289                             | +31.1%                               | +213                               | +4.1%                                | +33                                | 5,965              |
| other Acute Services                  | 91                 | 127                | 146                | 145                | +54                                | +59.4%                               | +19                                | +14.8%                               | 0                                  | 152                |
| Acute Services                        | 62,538             | 74,055             | 75,979             | 76,371             | +13,832                            | +22.1%                               | +2,316                             | +3.1%                                | +392                               | 84,578             |
| CHO 1                                 | 5,468              | 6,398              | 6,565              | 6,591              | +1,123                             | +20.5%                               | +194                               | +3.0%                                | +26                                | 7,521              |
| CHO 2                                 | 5,545              | 5,972              | 6,039              | 6,084              | +539                               | +9.7%                                | +112                               | +1.9%                                | +45                                | 7,043              |
| CHO 3                                 | 4,357              | 5,069              | 5,197              | 5,207              | +851                               | +19.5%                               | +138                               | +2.7%                                | +10                                | 6,121              |
| CHO 4                                 | 8,189              | 8,961              | 8,849              | 8,893              | +705                               | +8.6%                                | -67                                | -0.7%                                | +45                                | 11,008             |
| CHO 5                                 | 5,277              | 5,805              | 6,011              | 6,011              | +735                               | +13.9%                               | +206                               | +3.6%                                | +0                                 | 7,079              |
| CHO 6                                 | 3,378              | 3,620              | 3,643              | 3,684              | +306                               | +9.1%                                | +64                                | +1.8%                                | +41                                | 4,248              |
| CHO 7                                 | 6,514              | 7,215              | 7,244              | 7,309              | +794                               | +12.2%                               | +94                                | +1.3%                                | +65                                | 8,438              |
| CHO 8                                 | 6,135              | 6,514              | 6,672              | 6,740              | +605                               | +9.9%                                | +226                               | +3.5%                                | +67                                | 7,965              |
| CHO 9                                 | 6,582              | 7,230              | 7,273              | 7,243              | +661                               | +10.0%                               | +13                                | +0.2%                                | -29                                | 8,319              |
| other Community Services              | 640                | 740                | 766                | 779                | +138                               | +21.6%                               | +39                                | +5.3%                                | +13                                | 830                |
| Community Services                    | 52,085             | 57,523             | 58,259             | 58,542             | +6,457                             | +12.4%                               | +1,019                             | +1.8%                                | +283                               | 68,572             |
| National Services & Central Functions | 5,190              | 6,168              | 6,399              | 6,485              | +1,295                             | +25.0%                               | +317                               | +5.1%                                | +86                                | 6,939              |