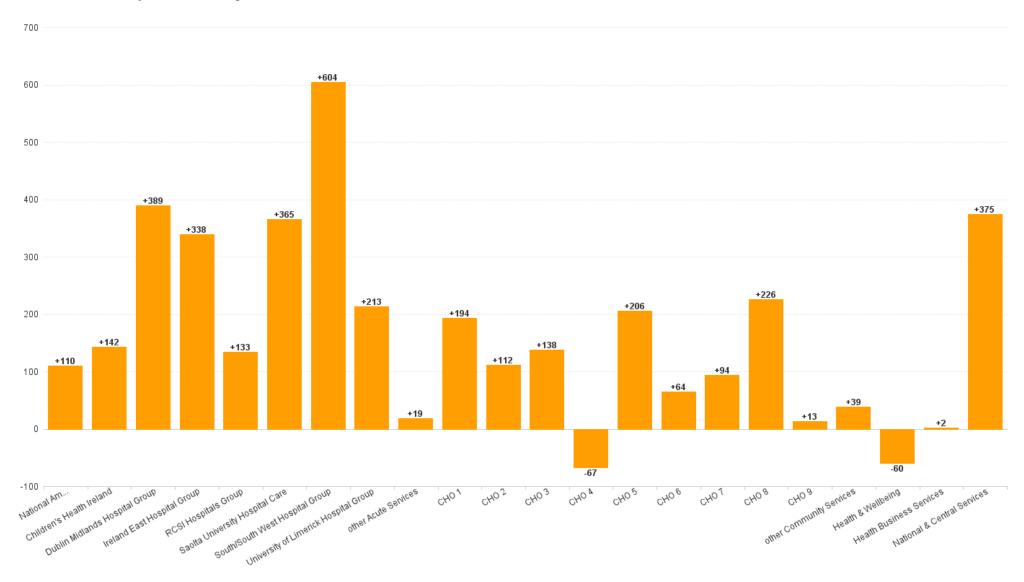

## Employment Report by Service : JUN 2023

| Service Delivery JUN 2023             | WTE<br>DEC<br>2019 | WTE<br>DEC<br>2022 | WTE<br>MAY<br>2023 | WTE<br>JUN<br>2023 | WTE<br>change<br>since<br>DEC 2019 | % WTE<br>Change<br>since Dec<br>2019 | WTE<br>change<br>since<br>DEC 2022 | % WTE<br>Change<br>since Dec<br>2022 | WTE<br>change<br>since<br>MAY 2023 | No.<br>JUN<br>2023 |
|---------------------------------------|--------------------|--------------------|--------------------|--------------------|------------------------------------|--------------------------------------|------------------------------------|--------------------------------------|------------------------------------|--------------------|
| Overall                               | 119,813            | 137,745            | 140,636            | 141,397            | +21,584                            | +18.0%                               | +3,652                             | +2.7%                                | +761                               | 160,089            |
| National Ambulance Service            | 1,933              | 2,067              | 2,172              | 2,177              | +244                               | +12.6%                               | +110                               | +5.3%                                | +5                                 | 2,235              |
| Children's Health Ireland             | 3,602              | 4,108              | 4,232              | 4,250              | +648                               | +18.0%                               | +142                               | +3.5%                                | +18                                | 4,791              |
| Dublin Midlands Hospital Group        | 10,819             | 12,326             | 12,691             | 12,716             | +1,897                             | +17.5%                               | +389                               | +3.2%                                | +24                                | 14,079             |
| Ireland East Hospital Group           | 12,503             | 14,889             | 15,150             | 15,227             | +2,724                             | +21.8%                               | +338                               | +2.3%                                | +77                                | 16,797             |
| RCSI Hospitals Group                  | 9,663              | 11,267             | 11,369             | 11,400             | +1,737                             | +18.0%                               | +133                               | +1.2%                                | +31                                | 12,530             |
| Saolta University Hospital Care       | 9,253              | 11,327             | 11,580             | 11,692             | +2,439                             | +26.4%                               | +365                               | +3.2%                                | +112                               | 13,003             |
| South/South West Hospital Group       | 10,527             | 12,723             | 13,235             | 13,327             | +2,800                             | +26.6%                               | +604                               | +4.8%                                | +92                                | 15,026             |
| University of Limerick Hospital Group | 4,146              | 5,222              | 5,402              | 5,435              | +1,289                             | +31.1%                               | +213                               | +4.1%                                | +33                                | 5,965              |
| other Acute Services                  | 91                 | 127                | 146                | 145                | +54                                | +59.4%                               | +19                                | +14.8%                               | 0                                  | 152                |
| Acute Services                        | 62,538             | 74,055             | 75,979             | 76,371             | +13,832                            | +22.1%                               | +2,316                             | +3.1%                                | +392                               | 84,578             |
| CHO 1                                 | 5,468              | 6,398              | 6,565              | 6,591              | +1,123                             | +20.5%                               | +194                               | +3.0%                                | +26                                | 7,521              |
| CHO 2                                 | 5,545              | 5,972              | 6,039              | 6,084              | +539                               | +9.7%                                | +112                               | +1.9%                                | +45                                | 7,043              |
| CHO 3                                 | 4,357              | 5,069              | 5,197              | 5,207              | +851                               | +19.5%                               | +138                               | +2.7%                                | +10                                | 6,121              |
| CHO 4                                 | 8,189              | 8,961              | 8,849              | 8,893              | +705                               | +8.6%                                | -67                                | -0.7%                                | +45                                | 11,008             |
| CHO 5                                 | 5,277              | 5,805              | 6,011              | 6,011              | +735                               | +13.9%                               | +206                               | +3.6%                                | +0                                 | 7,079              |
| CHO 6                                 | 3,378              | 3,620              | 3,643              | 3,684              | +306                               | +9.1%                                | +64                                | +1.8%                                | +41                                | 4,248              |
| CHO 7                                 | 6,514              | 7,215              | 7,244              | 7,309              | +794                               | +12.2%                               | +94                                | +1.3%                                | +65                                | 8,438              |
| CHO 8                                 | 6,135              | 6,514              | 6,672              | 6,740              | +605                               | +9.9%                                | +226                               | +3.5%                                | +67                                | 7,965              |
| CHO 9                                 | 6,582              | 7,230              | 7,273              | 7,243              | +661                               | +10.0%                               | +13                                | +0.2%                                | -29                                | 8,319              |
| other Community Services              | 640                | 740                | 766                | 779                | +138                               | +21.6%                               | +39                                | +5.3%                                | +13                                | 830                |
| Community Services                    | 52,085             | 57,523             | 58,259             | 58,542             | +6,457                             | +12.4%                               | +1,019                             | +1.8%                                | +283                               | 68,572             |
| National Services & Central Functions | 5,190              | 6,168              | 6,399              | 6,485              | +1,295                             | +25.0%                               | +317                               | +5.1%                                | +86                                | 6,939              |