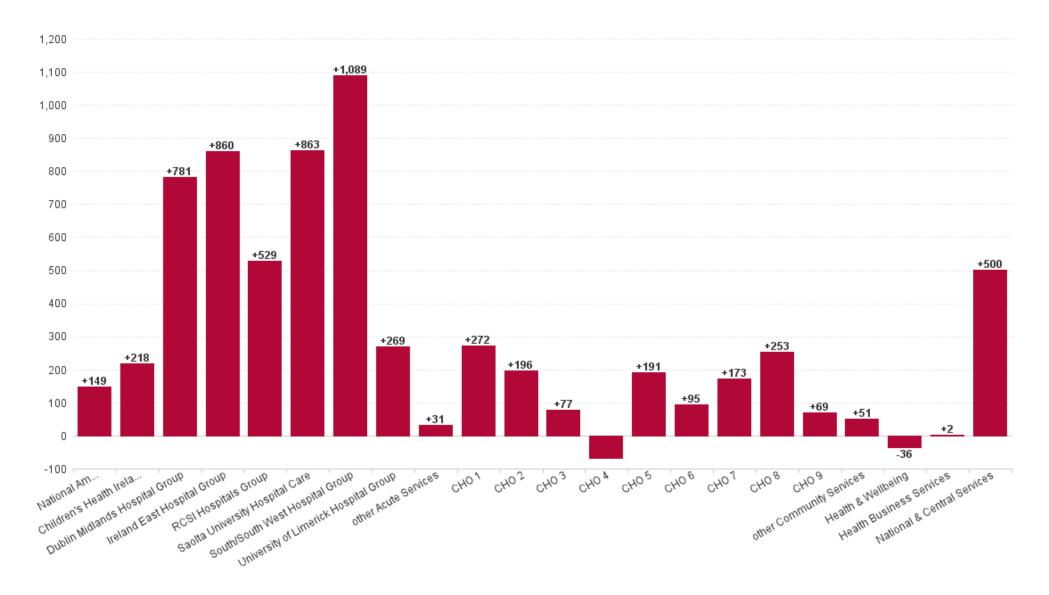

### WTE Change by Staff Group

■ WTE change since DEC 2019 ■ WTE change since DEC 2022 ■ WTE change since MAY 2023

ŀĿ

## Employment Report by Service : JUN 2023

| Service Delivery JUN 2023             | WTE<br>DEC<br>2019 | WTE<br>DEC<br>2022 | WTE<br>MAY<br>2023 | WTE<br>JUN<br>2023 | WTE<br>change<br>since<br>DEC 2019 | % WTE<br>Change<br>since Dec<br>2019 | WTE<br>change<br>since<br>DEC 2022 | % WTE<br>Change<br>since Dec<br>2022 | WTE<br>change<br>since<br>MAY 2023 | No.<br>JUN<br>2023 |
|---------------------------------------|--------------------|--------------------|--------------------|--------------------|------------------------------------|--------------------------------------|------------------------------------|--------------------------------------|------------------------------------|--------------------|
| Overall                               | 119,813            | 137,745            | 140,636            | 141,397            | +21,584                            | +18.0%                               | +3,652                             | +2.7%                                | +761                               | 160,089            |
| National Ambulance Service            | 1,933              | 2,067              | 2,172              | 2,177              | +244                               | +12.6%                               | +110                               | +5.3%                                | +5                                 | 2,235              |
| Children's Health Ireland             | 3,602              | 4,108              | 4,232              | 4,250              | +648                               | +18.0%                               | +142                               | +3.5%                                | +18                                | 4,791              |
| Dublin Midlands Hospital Group        | 10,819             | 12,326             | 12,691             | 12,716             | +1,897                             | +17.5%                               | +389                               | +3.2%                                | +24                                | 14,079             |
| Ireland East Hospital Group           | 12,503             | 14,889             | 15,150             | 15,227             | +2,724                             | +21.8%                               | +338                               | +2.3%                                | +77                                | 16,797             |
| RCSI Hospitals Group                  | 9,663              | 11,267             | 11,369             | 11,400             | +1,737                             | +18.0%                               | +133                               | +1.2%                                | +31                                | 12,530             |
| Saolta University Hospital Care       | 9,253              | 11,327             | 11,580             | 11,692             | +2,439                             | +26.4%                               | +365                               | +3.2%                                | +112                               | 13,003             |
| South/South West Hospital Group       | 10,527             | 12,723             | 13,235             | 13,327             | +2,800                             | +26.6%                               | +604                               | +4.8%                                | +92                                | 15,026             |
| University of Limerick Hospital Group | 4,146              | 5,222              | 5,402              | 5,435              | +1,289                             | +31.1%                               | +213                               | +4.1%                                | +33                                | 5,965              |
| other Acute Services                  | 91                 | 127                | 146                | 145                | +54                                | +59.4%                               | +19                                | +14.8%                               | 0                                  | 152                |
| Acute Services                        | 62,538             | 74,055             | 75,979             | 76,371             | +13,832                            | +22.1%                               | +2,316                             | +3.1%                                | +392                               | 84,578             |
| CHO 1                                 | 5,468              | 6,398              | 6,565              | 6,591              | +1,123                             | +20.5%                               | +194                               | +3.0%                                | +26                                | 7,521              |
| CHO 2                                 | 5,545              | 5,972              | 6,039              | 6,084              | +539                               | +9.7%                                | +112                               | +1.9%                                | +45                                | 7,043              |
| CHO 3                                 | 4,357              | 5,069              | 5,197              | 5,207              | +851                               | +19.5%                               | +138                               | +2.7%                                | +10                                | 6,121              |
| CHO 4                                 | 8,189              | 8,961              | 8,849              | 8,893              | +705                               | +8.6%                                | -67                                | -0.7%                                | +45                                | 11,008             |
| CHO 5                                 | 5,277              | 5,805              | 6,011              | 6,011              | +735                               | +13.9%                               | +206                               | +3.6%                                | +0                                 | 7,079              |
| CHO 6                                 | 3,378              | 3,620              | 3,643              | 3,684              | +306                               | +9.1%                                | +64                                | +1.8%                                | +41                                | 4,248              |
| CHO 7                                 | 6,514              | 7,215              | 7,244              | 7,309              | +794                               | +12.2%                               | +94                                | +1.3%                                | +65                                | 8,438              |
| CHO 8                                 | 6,135              | 6,514              | 6,672              | 6,740              | +605                               | +9.9%                                | +226                               | +3.5%                                | +67                                | 7,965              |
| CHO 9                                 | 6,582              | 7,230              | 7,273              | 7,243              | +661                               | +10.0%                               | +13                                | +0.2%                                | -29                                | 8,319              |
| other Community Services              | 640                | 740                | 766                | 779                | +138                               | +21.6%                               | +39                                | +5.3%                                | +13                                | 830                |
| Community Services                    | 52,085             | 57,523             | 58,259             | 58,542             | +6,457                             | +12.4%                               | +1,019                             | +1.8%                                | +283                               | 68,572             |
| National Services & Central Functions | 5,190              | 6,168              | 6,399              | 6,485              | +1,295                             | +25.0%                               | +317                               | +5.1%                                | +86                                | 6,939              |