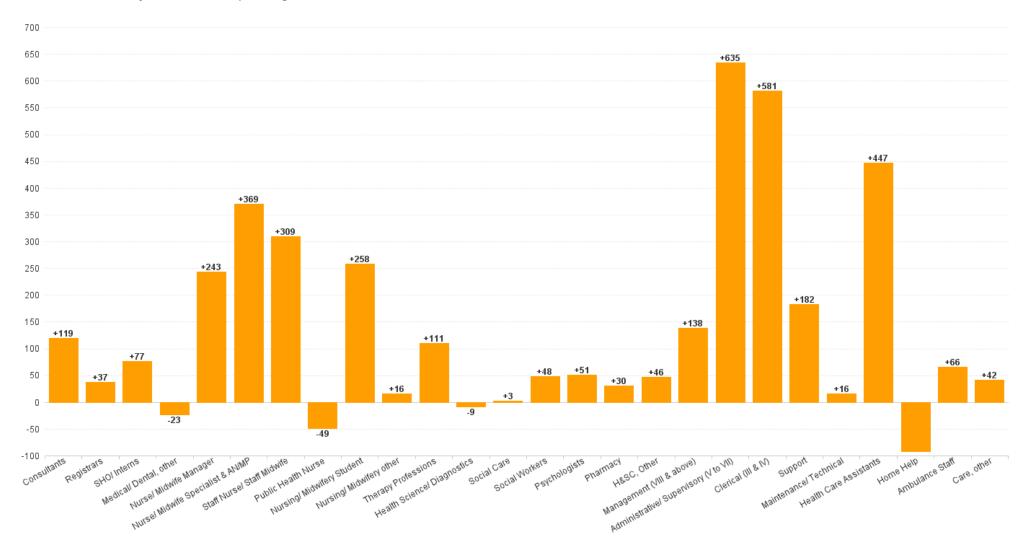

### WTE Change by Staff Group

■ WTE change since DEC 2019 ■ WTE change since DEC 2022 ■ WTE change since MAY 2023

ŀĿ

### Employment Report Staff Group

| Employment by Staff Group JUN 2023     | WTE<br>DEC<br>2019 | WTE<br>DEC<br>2022 | WTE<br>MAY<br>2023 | WTE<br>JUN<br>2023 | WTE<br>change<br>since<br>DEC 2019 | % WTE<br>Change<br>since Dec<br>2019 | WTE<br>change<br>since<br>DEC 2022 | % WTE<br>Change<br>since Dec<br>2022 | WTE<br>change<br>since<br>MAY 2023 | No.<br>JUN<br>2023 |
|----------------------------------------|--------------------|--------------------|--------------------|--------------------|------------------------------------|--------------------------------------|------------------------------------|--------------------------------------|------------------------------------|--------------------|
| Overall                                | 119,813            | 137,745            | 140,636            | 141,397            | +21,584                            | +18.0%                               | +3,652                             | +2.7%                                | +761                               | 160,089            |
| Consultants                            | 3250               | 3869               | 3981               | 3988               | +738                               | +22.7%                               | +119                               | +3.1%                                | +8                                 | 4,318              |
| Registrars                             | 3681               | 4353               | 4389               | 4390               | +709                               | +19.3%                               | +37                                | +0.8%                                | +1                                 | 4,520              |
| SHO/ Interns                           | 3115               | 3661               | 3735               | 3738               | +623                               | +20.0%                               | +77                                | +2.1%                                | +3                                 | 3,809              |
| Medical/ Dental, other                 | 811                | 813                | 794                | 790                | -21                                | -2.5%                                | -23                                | -2.9%                                | -4                                 | 1,135              |
| Medical & Dental                       | 10,857             | 12,697             | 12,898             | 12,906             | +2,049                             | +18.9%                               | +209                               | +1.6%                                | +8                                 | 13,782             |
| Nurse/ Midwife Manager                 | 7986               | 9345               | 9550               | 9588               | +1,602                             | +20.1%                               | +243                               | +2.6%                                | +38                                | 10,396             |
| Nurse/ Midwife Specialist & AN/MP      | 1993               | 2974               | 3247               | 3343               | +1,350                             | +67.7%                               | +369                               | +12.4%                               | +97                                | 3,667              |
| Staff Nurse/ Staff Midwife             | 25687              | 28757              | 29023              | 29067              | +3,380                             | +13.2%                               | +309                               | +1.1%                                | +44                                | 32,882             |
| Public Health Nurse                    | 1539               | 1504               | 1463               | 1455               | -84                                | -5.5%                                | -49                                | -3.2%                                | -8                                 | 1,752              |
| Nursing/ Midwifery Student             | 654                | 712                | 1044               | 970                | +316                               | +48.4%                               | +258                               | +36.3%                               | -74                                | 1,753              |
| Nursing/ Midwifery other               | 350                | 327                | 339                | 343                | -7                                 | -1.9%                                | +16                                | +5.0%                                | +5                                 | 387                |
| Nursing & Midwifery                    | 38,209             | 43,619             | 44,665             | 44,766             | +6,557                             | +17.2%                               | +1,148                             | +2.6%                                | +101                               | 50,837             |
| Therapy Professions                    | 5232               | 6320               | 6413               | 6430               | +1,198                             | +22.9%                               | +111                               | +1.7%                                | +17                                | 7,320              |
| Health Science/ Diagnostics            | 4497               | 5052               | 5053               | 5043               | +546                               | +12.2%                               | -9                                 | -0.2%                                | -10                                | 5,618              |
| Social Care                            | 2710               | 3171               | 3153               | 3174               | +464                               | +17.1%                               | +3                                 | +0.1%                                | +21                                | 3,714              |
| Social Workers                         | 1166               | 1430               | 1472               | 1478               | +312                               | +26.8%                               | +48                                | +3.3%                                | +6                                 | 1,647              |
| Psychologists                          | 1004               | 1120               | 1166               | 1171               | +167                               | +16.7%                               | +51                                | +4.6%                                | +6                                 | 1,317              |
| Pharmacy                               | 1038               | 1323               | 1343               | 1353               | +315                               | +30.4%                               | +30                                | +2.3%                                | +9                                 | 1,527              |
| H&SC, Other                            | 1122               | 1306               | 1337               | 1352               | +230                               | +20.5%                               | +46                                | +3.5%                                | +15                                | 1,571              |
| Health & Social Care Professionals     | 16,769             | 19,721             | 19,937             | 20,002             | +3,233                             | +19.3%                               | +280                               | +1.4%                                | +65                                | 22,714             |
| Management (VIII & above)              | 1845               | 2446               | 2570               | 2584               | +739                               | +40.0%                               | +138                               | +5.6%                                | +14                                | 2,651              |
| Administrative/ Supervisory (V to VII) | 5205               | 7737               | 8260               | 8371               | +3,166                             | +60.8%                               | +635                               | +8.2%                                | +111                               | 8,859              |
| Clerical (III & IV)                    | 11801              | 12974              | 13451              | 13555              | +1,754                             | +14.9%                               | +581                               | +4.5%                                | +104                               | 15,375             |
| Management & Administrative            | 18,851             | 23,156             | 24,281             | 24,510             | +5,659                             | +30.0%                               | +1,354                             | +5.8%                                | +229                               | 26,885             |
| Support                                | 8131               | 8913               | 9004               | 9095               | +964                               | +11.9%                               | +182                               | +2.0%                                | +91                                | 10,492             |
| Maintenance/ Technical                 | 1173               | 1221               | 1237               | 1236               | +63                                | +5.4%                                | +16                                | +1.3%                                | -1                                 | 1,275              |
| General Support                        | 9,305              | 10,134             | 10,241             | 10,332             | +1,027                             | +11.0%                               | +198                               | +2.0%                                | +90                                | 11,767             |
| Health Care Assistants                 | 17508              | 19309              | 19584              | 19756              | +2,248                             | +12.8%                               | +447                               | +2.3%                                | +172                               | 22,662             |
| Home Help                              | 3565               | 3782               | 3622               | 3690               | +125                               | +3.5%                                | -92                                | -2.4%                                | +68                                | 5,324              |
| Ambulance Staff                        | 1828               | 1932               | 1999               | 1998               | +170                               | +9.3%                                | +66                                | +3.4%                                | -1                                 | 2,049              |
| Care, other                            | 2922               | 3395               | 3409               | 3437               | +516                               | +17.7%                               | +42                                | +1.2%                                | +28                                | 4,069              |
| Patient & Client Care                  | 25,822             | 28,418             | 28,613             | 28,881             | +3,059                             | +11.8%                               | +463                               | +1.6%                                | +268                               | 34,104             |