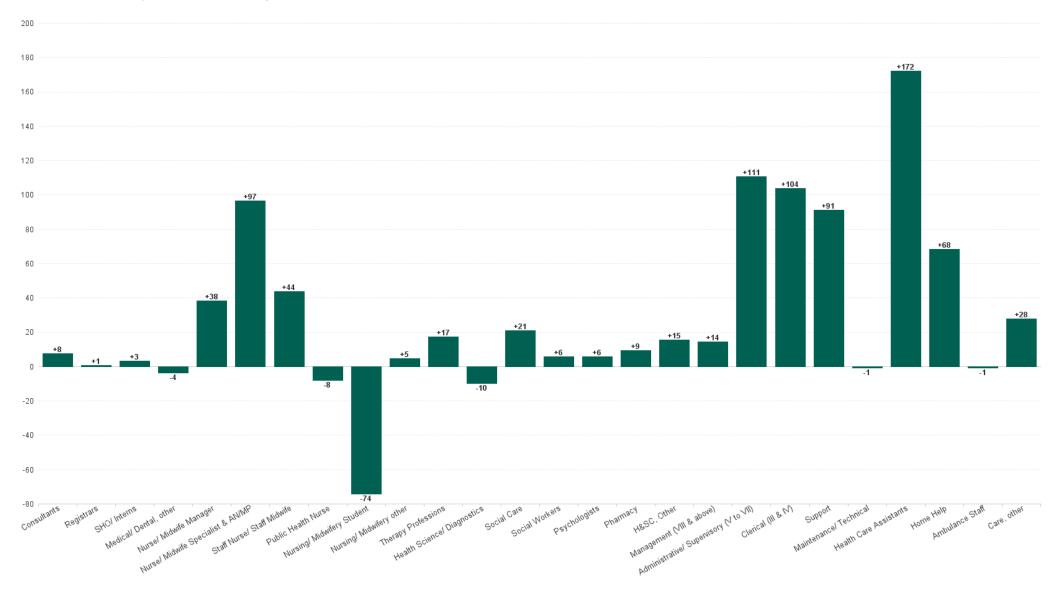

## Employment Report Grade Group : JUN 2023

| Employment by Grade Group JUN 2023       | WTE<br>DEC<br>2019 | WTE<br>DEC<br>2022 | WTE<br>MAY<br>2023 | WTE<br>JUN<br>2023 | WTE<br>change<br>since<br>DEC<br>2019 | % WTE<br>Change<br>since<br>Dec<br>2019 | WTE<br>change<br>since<br>DEC<br>2022 | % WTE<br>Change<br>since<br>Dec<br>2022 | WTE<br>change<br>since<br>MAY<br>2023 | No.<br>JUN<br>2023 |
|------------------------------------------|--------------------|--------------------|--------------------|--------------------|---------------------------------------|-----------------------------------------|---------------------------------------|-----------------------------------------|---------------------------------------|--------------------|
| Overall                                  | 119,813            | 137,745            | 140,636            | 141,397            | +21,584                               | +18.0%                                  | +3,652                                | +2.7%                                   | +761                                  | 160,089            |
| Consultant Anaesthesia                   | 407                | 453                | 465                | 466                | +59                                   | +14.5%                                  | +14                                   | +3.0%                                   | +1                                    | 491                |
| Consultant Dentistry                     | 17                 | 19                 | 22                 | 22                 | +4                                    | +25.2%                                  | +2                                    | +12.0%                                  | +0                                    | 25                 |
| Consultant Emergency Medicine            | 108                | 156                | 162                | 167                | +59                                   | +54.5%                                  | +11                                   | +7.1%                                   | +5                                    | 183                |
| Consultant Intensive Care Medicine       | 16                 | 23                 | 22                 | 21                 | +5                                    | +33.7%                                  | -1                                    | -6.5%                                   | -1                                    | 23                 |
| Consultant Medicine                      | 829                | 1,099              | 1,133              | 1,136              | +308                                  | +37.1%                                  | +37                                   | +3.4%                                   | +3                                    | 1,234              |
| Consultant Obstetrics & Gynaecology      | 161                | 178                | 189                | 188                | +27                                   | +16.8%                                  | +10                                   | +5.7%                                   | -1                                    | 204                |
| Consultant, Other                        |                    |                    | 2                  | 2                  | +2                                    |                                         | +2                                    |                                         | +0                                    | 4                  |
| Consultant Paediatrics                   | 197                | 238                | 240                | 238                | +40                                   | +20.5%                                  | +0                                    | +0.1%                                   | -2                                    | 260                |
| Consultant Pathology                     | 259                | 297                | 304                | 301                | +43                                   | +16.5%                                  | +5                                    | +1.5%                                   | -2                                    | 327                |
| Consultant Psychiatry                    | 407                | 449                | 460                | 462                | +56                                   | +13.7%                                  | +13                                   | +3.0%                                   | +2                                    | 505                |
| Consultant Radiology                     | 295                | 320                | 322                | 323                | +28                                   | +9.4%                                   | +3                                    | +0.9%                                   | +1                                    | 345                |
| Consultant Surgery                       | 553                | 638                | 659                | 661                | +107                                  | +19.4%                                  | +23                                   | +3.6%                                   | +2                                    | 717                |
| Consultants                              | 3,250              | 3,869              | 3,981              | 3,988              | +738                                  | +22.7%                                  | +119                                  | +3.1%                                   | +8                                    | 4,318              |
| Dentists                                 | 3,230              | 315                | 318                | 3,300              | +5                                    | +1.6%                                   | +1                                    | +0.2%                                   | -2                                    | 4,310              |
| Other Medical                            | 500                | 498                | 476                | 474                | -26                                   | -5.1%                                   | -24                                   | -4.8%                                   | -2                                    | 714                |
|                                          |                    |                    |                    |                    | -20                                   | -2.5%                                   | -24                                   | -2.9%                                   | -2                                    |                    |
| Medical/ Dental, other                   | 811                | 813                | 794                | 790                |                                       |                                         |                                       |                                         |                                       | 1,135              |
| Registrar                                | 2,268              | 2,617              | 2,715              | 2,719              | +451                                  | +19.9%                                  | +102                                  | +3.9%                                   | +4                                    | 2,797              |
| Senior Registrar                         | 215                | 259                | 254                | 252                | +37                                   | +17.1%                                  | -6                                    | -2.5%                                   | -2                                    | 262                |
| Specialist Registrar                     | 1,197              | 1,478              | 1,421              | 1,419              | +221                                  | +18.5%                                  | -59                                   | -4.0%                                   | -2                                    | 1,461              |
| Registrars                               | 3,681              | 4,353              | 4,389              | 4,390              | +709                                  | +19.3%                                  | +37                                   | +0.8%                                   | +1                                    | 4,520              |
| Interns                                  | 726                | 815                | 799                | 794                | +68                                   | +9.3%                                   | -21                                   | -2.6%                                   | -5                                    | 799                |
| Senior House Officer                     | 2,389              | 2,846              | 2,936              | 2,944              | +555                                  | +23.2%                                  | +98                                   | +3.4%                                   | +9                                    | 3,010              |
| SHO/ Interns                             | 3,115              | 3,661              | 3,735              | 3,738              | +623                                  | +20.0%                                  | +77                                   | +2.1%                                   | +3                                    | 3,809              |
| Medical & Dental                         | 10,857             | 12,697             | 12,898             | 12,906             | +2,049                                | +18.9%                                  | +209                                  | +1.6%                                   | +8                                    | +13,782            |
| Clinical Nurse/ Midwife Manager          | 6,753              | 7,871              | 8,032              | 8,068              | +1,315                                | +19.5%                                  | +197                                  | +2.5%                                   | +36                                   | 8,793              |
| Director Nursing/Midwifery, Assistant    | 936                | 1,135              | 1,178              | 1,184              | +248                                  | +26.5%                                  | +48                                   | +4.3%                                   | +6                                    | 1,256              |
| Director of Nursing/Midwifery            | 298                | 338                | 341                | 337                | +39                                   | +13.2%                                  | -2                                    | -0.5%                                   | -4                                    | 347                |
| Nurse/ Midwife Manager                   | 7,986              | 9,345              | 9,550              | 9,588              | +1,602                                | +20.1%                                  | +243                                  | +2.6%                                   | +38                                   | 10,396             |
| Advanced Nurse/ Midwife Practitioner     | 383                | 839                | 951                | 977                | +594                                  | +155.2%                                 | +138                                  | +16.4%                                  | +26                                   | 1,012              |
| Clinical Nurse/ Midwife Specialist       | 1,611              | 2,135              | 2,296              | 2,367              | +756                                  | +46.9%                                  | +232                                  | +10.8%                                  | +70                                   | 2,655              |
| Nurse/ Midwife Specialist & AN/MP        | 1,993              | 2,974              | 3,247              | 3,343              | +1,350                                | +67.7%                                  | +369                                  | +12.4%                                  | +97                                   | 3,667              |
| Nursing Education/Clinical               | 300                | 306                | 318                | 322                | +22                                   | +7.4%                                   | +16                                   | +5.2%                                   | +4                                    | 365                |
| Other Nursing/ Midwifery                 | 50                 | 21                 | 20                 | 21                 | -29                                   | -57.9%                                  | +0                                    | +1.0%                                   | +1                                    | 22                 |
| Nursing/ Midwifery other                 | 350                | 327                | 339                | 343                | -7                                    | -1.9%                                   | +16                                   | +5.0%                                   | +5                                    | 387                |
| Nursing/ Midwifery awaiting registration | 225                | 305                | 91                 | 65                 | -160                                  | -71.2%                                  | -240                                  | -78.8%                                  | -26                                   | 72                 |
| Post-registration Nurse/ Midwife Student | 293                | 237                | 213                | 162                | -132                                  | -44.9%                                  | -75                                   | -31.8%                                  | -51                                   | 178                |
| Pre-registration Nurse/ Midwife Intern   | 136                | 170                | 741                | 743                | +608                                  | +447.3%                                 | +573                                  | +336.9%                                 | +3                                    | 1,503              |
| Nursing/ Midwifery Student               | 654                | 712                | 1,044              | 970                | +316                                  | +48.4%                                  | +258                                  | +36.3%                                  | -74                                   | 1,753              |
| Public Health Nurse                      | 1,539              | 1,504              | 1,463              | 1,455              | -84                                   | -5.5%                                   | -49                                   | -3.2%                                   | -74                                   | 1,752              |
| Public Health Nurse                      |                    |                    |                    |                    | -84                                   | -5.5%                                   | -49                                   | -3.2%                                   | -8                                    |                    |
|                                          | 1,539              | <b>1,504</b>       | <b>1,463</b>       | 1,455              |                                       |                                         |                                       |                                         |                                       | 1,752              |
| Nursing Bank                             | 31                 | 10                 | 10                 | 1 297              | -23                                   | -73.4%                                  | -2                                    | -16.6%                                  | -1                                    | 18                 |
| Staff Midwives                           | 1,458              | 1,431              | 1,398              | 1,387              | -71                                   | -4.9%                                   | -44                                   | -3.1%                                   | -11                                   | 1,667              |
| Staff Nurse [Intellectual Disability]    | 1,602              | 1,779              | 1,754              | 1,629              | +28                                   | +1.7%                                   | -150                                  | -8.4%                                   | -124                                  | 1,886              |
| Staff Nurse [Psychiatric]                | 3,012              | 2,936              | 2,872              | 2,897              | -115                                  | -3.8%                                   | -38                                   | -1.3%                                   | +25                                   | 3,169              |
| Staff Nurses [General/ Children's]       | 19,584             | 22,602             | 22,989             | 23,145             | +3,560                                | +18.2%                                  | +543                                  | +2.4%                                   | +155                                  | 26,142             |
| Staff Nurse/ Staff Midwife               | 25,687             | 28,757             | 29,023             | 29,067             | +3,380                                | +13.2%                                  | +309                                  | +1.1%                                   | +44                                   | 32,882             |
| Nursing & Midwifery                      | 38,209             | 43,619             | 44,665             | 44,766             | +6,557                                | +17.2%                                  | +1,148                                | +2.6%                                   | +101                                  | +50,837            |

## Employment Report Grade Group : JUN 2023

| Employment by Grade Group JUN 2023     | WTE<br>DEC<br>2019 | WTE<br>DEC<br>2022 | WTE<br>MAY<br>2023 | WTE<br>JUN<br>2023 | WTE<br>change<br>since<br>DEC<br>2019 | % WTE<br>Change<br>since<br>Dec<br>2019 | WTE<br>change<br>since<br>DEC<br>2022 | % WTE<br>Change<br>since<br>Dec<br>2022 | WTE<br>change<br>since<br>MAY<br>2023 | No.<br>JUN<br>2023 |
|----------------------------------------|--------------------|--------------------|--------------------|--------------------|---------------------------------------|-----------------------------------------|---------------------------------------|-----------------------------------------|---------------------------------------|--------------------|
| Overall                                | 119,813            | 137,745            | 140,636            | 141,397            | +21,584                               | +18.0%                                  | +3,652                                | +2.7%                                   | +761                                  | 160,089            |
| Biochemists                            | 79                 | 73                 | 75                 | 74                 | -5                                    | -6.6%                                   | +2                                    | +2.1%                                   | -1                                    | 77                 |
| Cardiac Physiologists                  | 227                | 252                | 251                | 254                | +26                                   | +11.6%                                  | +2                                    | +0.8%                                   | +3                                    | 281                |
| Clinical Engineering                   | 164                | 186                | 206                | 202                | +38                                   | +22.9%                                  | +16                                   | +8.4%                                   | -4                                    | 207                |
| Dosimetrists                           | 13                 | 16                 | 15                 | 16                 | +3                                    | +23.6%                                  | +1                                    | +3.7%                                   | +1                                    | 18                 |
| E.C.G. Technicians                     | 10                 | 8                  | 9                  | 9                  | -1                                    | -9.8%                                   | +1                                    | +9.9%                                   | 0                                     | 11                 |
| Gastrointestinal Physiologists         | 2                  | 5                  | 4                  | 4                  | +2                                    | +88.7%                                  | -1                                    | -21.9%                                  | 0                                     | 4                  |
| Medical Science                        | 1,977              | 2,107              | 2,092              | 2,090              | +113                                  | +5.7%                                   | -17                                   | -0.8%                                   | -2                                    | 2,312              |
| Neuro-Physiologists                    | 50                 | 55                 | 51                 | 52                 | +2                                    | +4.1%                                   | -3                                    | -5.8%                                   | +1                                    | 57                 |
| Perfusionists                          | 22                 | 19                 | 17                 | 17                 | -5                                    | -22.9%                                  | -3                                    | -14.1%                                  | 0                                     | 20                 |
| Phlebotomists                          | 169                | 229                | 247                | 249                | +80                                   | +47.2%                                  | +21                                   | +9.0%                                   | +3                                    | 316                |
| Physicists                             | 188                | 198                | 206                | 207                | +19                                   | +10.2%                                  | +10                                   | +4.9%                                   | +1                                    | 221                |
| Radiation Therapists                   | 199                | 205                | 197                | 200                | +1                                    | +0.4%                                   | -5                                    | -2.3%                                   | +3                                    | 220                |
| Radiographers                          | 1,229              | 1,493              | 1,469              | 1,455              | +226                                  | +18.4%                                  | -38                                   | -2.5%                                   | -14                                   | 1,637              |
| Respiratory Physiologists              | 66                 | 74                 | 79                 | 78                 | +12                                   | +17.9%                                  | +4                                    | +5.0%                                   | -1                                    | 85                 |
| Vascular Physiologists                 | 29                 | 32                 | 33                 | 33                 | +4                                    | +12.8%                                  | +1                                    | +1.8%                                   | +0                                    | 38                 |
| Health Science/ Diagnostics            | 4,497              | 5,052              | 5,053              | 5,043              | +546                                  | +12.2%                                  | -9                                    | -0.2%                                   | -10                                   | 5,618              |
| Counsellor Therapists                  | 238                | 288                | 299                | 297                | +59                                   | +24.8%                                  | +9                                    | +3.1%                                   | -2                                    | 331                |
| Dental Hygienists                      | 59                 | 62                 | 61                 | 61                 | +2                                    | +3.1%                                   | -2                                    | -2.5%                                   | -1                                    | 77                 |
| Environmental Health Officers          | 528                | 545                | 549                | 550                | +22                                   | +4.2%                                   | +5                                    | +0.9%                                   | +1                                    | 596                |
| HSCP Trainees/Students                 | 70                 | 85                 | 93                 | 97                 | +27                                   | +38.0%                                  | +12                                   | +14.1%                                  | +3                                    | 114                |
| Other Health & Social Care             | 182                | 226                | 246                | 255                | +73                                   | +40.3%                                  | +29                                   | +13.0%                                  | +9                                    | 287                |
| Play Therapists/ Specialists           | 46                 | 54                 | 55                 | 56                 | +10                                   | +21.9%                                  | +1                                    | +2.2%                                   | +1                                    | 70                 |
| Vaccinators                            |                    | 46                 | 32                 | 37                 | +37                                   |                                         | -9                                    | -18.6%                                  | +5                                    | 96                 |
| H&SC, Other                            | 1,122              | 1,306              | 1,337              | 1,352              | +230                                  | +20.5%                                  | +46                                   | +3.5%                                   | +15                                   | 1,571              |
| Pharmacists                            | 645                | 802                | 804                | 812                | +167                                  | +25.9%                                  | +10                                   | +1.2%                                   | +9                                    | 918                |
| Pharmacy Technicians                   | 393                | 520                | 540                | 541                | +148                                  | +37.7%                                  | +21                                   | +4.0%                                   | +1                                    | 609                |
| Pharmacy                               | 1,038              | 1,323              | 1,343              | 1,353              | +315                                  | +30.4%                                  | +30                                   | +2.3%                                   | +9                                    | 1,527              |
| Psychologists                          | 1,004              | 1,120              | 1,166              | 1,171              | +167                                  | +16.7%                                  | +51                                   | +4.6%                                   | +6                                    | 1,317              |
| Psychologists                          | 1,004              | 1,120              | 1,166              | 1,171              | +167                                  | +16.7%                                  | +51                                   | +4.6%                                   | +6                                    | 1,317              |
| Other Health & Social Care             |                    |                    | 65                 | 66                 | +66                                   |                                         | +66                                   |                                         | +2                                    | 71                 |
| Social Care                            | 2,710              | 3,171              | 3,088              | 3,107              | +397                                  | +14.7%                                  | -63                                   | -2.0%                                   | +20                                   | 3,643              |
| Social Care                            | 2,710              | 3,171              | 3,153              | 3,174              | +464                                  | +17.1%                                  | +3                                    | +0.1%                                   | +21                                   | 3,714              |
| Social Workers                         | 1,166              | 1,430              | 1,472              | 1,478              | +312                                  | +26.8%                                  | +48                                   | +3.3%                                   | +6                                    | 1,647              |
| Social Workers                         | 1,166              | 1,430              | 1,472              | 1,478              | +312                                  | +26.8%                                  | +48                                   | +3.3%                                   | +6                                    | 1,647              |
| Dietitians                             | 574                | 756                | 777                | 783                | +208                                  | +36.2%                                  | +27                                   | +3.5%                                   | +6                                    | 905                |
| Occupational Therapists                | 1,597              | 1,945              | 1,967              | 1,976              | +379                                  | +23.7%                                  | +31                                   | +1.6%                                   | +10                                   | 2,215              |
| Orthoptists                            | 35                 | 40                 | 40                 | 39                 | +4                                    | +11.3%                                  | -1                                    | -1.9%                                   | -1                                    | 50                 |
| Physiotherapists                       | 1,851              | 2,227              | 2,255              | 2,266              | +415                                  | +22.4%                                  | +39                                   | +1.8%                                   | +11                                   | 2,581              |
| Podiatrists & Chiropodists             | 72                 | 121                | 131                | 129                | +58                                   | +80.4%                                  | +8                                    | +6.7%                                   | -2                                    | 148                |
| Speech & Language Therapists           | 1,103              | 1,231              | 1,243              | 1,237              | +134                                  | +12.2%                                  | +6                                    | +0.5%                                   | -6                                    | 1,421              |
| Therapy Professions                    | 5,232              | 6,320              | 6,413              | 6,430              | +1,198                                | +22.9%                                  | +111                                  | +1.7%                                   | +17                                   | 7,320              |
| Health & Social Care Professionals     | 16,769             | 19,721             | 19,937             | 20,002             | +3,233                                | +19.3%                                  | +280                                  | +1.4%                                   | +65                                   | +22,714            |
| Middle Management (V-VII)              | 5,168              | 7,704              | 8,214              | 8,325              | +3,156                                | +61.1%                                  | +620                                  | +8.1%                                   | +110                                  | 8,808              |
| Other Administrative                   | 37                 | 32                 | 46                 | 47                 | +10                                   | +27.2%                                  | +14                                   | +44.3%                                  | +0                                    | 51                 |
| Administrative/ Supervisory (V to VII) | 5,205              | 7,737              | 8,260              | 8,371              | +3,166                                | +60.8%                                  | +635                                  | +8.2%                                   | +111                                  | 8,859              |
| General Administrative (III & IV)      | 11,801             | 12,974             | 13,451             | 13,555             | +1,754                                | +14.9%                                  | +581                                  | +4.5%                                   | +104                                  | 15,375             |
| Clerical (III & IV)                    | 11,801             | 12,974             | 13,451             | 13,555             | +1,754                                | +14.9%                                  | +581                                  | +4.5%                                   | +104                                  | 15,375             |
| Executive Management                   | 332                | 412                | 420                | 418                | +87                                   | +26.1%                                  | +6                                    | +1.5%                                   | -2                                    | 426                |
| Senior Management (VIII & GM)          | 1,514              | 2,034              | 2,150              | 2,166              | +652                                  | +43.1%                                  | +132                                  | +6.5%                                   | +16                                   | 2,225              |
| Management (VIII & above)              | 1,845              | 2,446              | 2,570              | 2,584              | +739                                  | +40.0%                                  | +138                                  | +5.6%                                   | +14                                   | 2,651              |

| Employment by Grade Group JUN 2023    | WTE<br>DEC<br>2019 | WTE<br>DEC<br>2022 | WTE<br>MAY<br>2023 | WTE<br>JUN<br>2023 | WTE<br>change<br>since<br>DEC<br>2019 | % WTE<br>Change<br>since<br>Dec<br>2019 | WTE<br>change<br>since<br>DEC<br>2022 | % WTE<br>Change<br>since<br>Dec<br>2022 | WTE<br>change<br>since<br>MAY<br>2023 | No.<br>JUN<br>2023 |
|---------------------------------------|--------------------|--------------------|--------------------|--------------------|---------------------------------------|-----------------------------------------|---------------------------------------|-----------------------------------------|---------------------------------------|--------------------|
| Overall                               | 119,813            | 137,745            | 140,636            | 141,397            | +21,584                               | +18.0%                                  | +3,652                                | +2.7%                                   | +761                                  | 160,089            |
| Management & Administrative           | 18,851             | 23,156             | 24,281             | 24,510             | +5,659                                | +30.0%                                  | +1,354                                | +5.8%                                   | +229                                  | +26,885            |
| Maintenance                           | 1,059              | 1,067              | 1,083              | 1,083              | +24                                   | +2.3%                                   | +16                                   | +1.5%                                   | -1                                    | 1,119              |
| Technical Services                    | 115                | 154                | 154                | 154                | +39                                   | +33.8%                                  | 0                                     | -0.3%                                   | 0                                     | 156                |
| Maintenance/ Technical                | 1,173              | 1,221              | 1,237              | 1,236              | +63                                   | +5.4%                                   | +16                                   | +1.3%                                   | -1                                    | 1,275              |
| Catering                              | 883                | 853                | 884                | 892                | +10                                   | +1.1%                                   | +39                                   | +4.6%                                   | +8                                    | 983                |
| Household Services                    | 4,154              | 4,624              | 4,592              | 4,603              | +449                                  | +10.8%                                  | -21                                   | -0.5%                                   | +11                                   | 5,449              |
| Other Labs & Associated               | 389                | 620                | 646                | 702                | +313                                  | +80.6%                                  | +82                                   | +13.2%                                  | +56                                   | 783                |
| Other Support                         | 1,134              | 1,108              | 1,125              | 1,133              | -1                                    | -0.1%                                   | +25                                   | +2.3%                                   | +8                                    | 1,411              |
| Portering                             | 1,572              | 1,708              | 1,757              | 1,765              | +193                                  | +12.3%                                  | +58                                   | +3.4%                                   | +9                                    | 1,866              |
| Support                               | 8,131              | 8,913              | 9,004              | 9,095              | +964                                  | +11.9%                                  | +182                                  | +2.0%                                   | +91                                   | 10,492             |
| General Support                       | 9,305              | 10,134             | 10,241             | 10,332             | +1,027                                | +11.0%                                  | +198                                  | +2.0%                                   | +90                                   | +11,767            |
| Ambulance Control                     | 180                | 165                | 185                | 184                | +5                                    | +2.6%                                   | +19                                   | +11.8%                                  | -1                                    | 187                |
| Ambulance Education                   | 162                | 203                | 205                | 204                | +43                                   | +26.3%                                  | +1                                    | +0.7%                                   | -1                                    | 206                |
| Ambulance Officers                    | 78                 | 87                 | 71                 | 71                 | -7                                    | -8.7%                                   | -16                                   | -18.0%                                  | +0                                    | 72                 |
| Pre-Hospital Care (Ambulance)         | 1,408              | 1,477              | 1,538              | 1,538              | +130                                  | +9.2%                                   | +61                                   | +4.1%                                   | +0                                    | 1,584              |
| Ambulance Staff                       | 1,828              | 1,932              | 1,999              | 1,998              | +170                                  | +9.3%                                   | +66                                   | +3.4%                                   | -1                                    | 2,049              |
| Health Promotion                      | 31                 | 29                 | 27                 | 24                 | -6                                    | -20.7%                                  | -5                                    | -17.0%                                  | -3                                    | 32                 |
| Home Care Services                    | 132                | 186                | 191                | 194                | +63                                   | +47.5%                                  | +8                                    | +4.6%                                   | +3                                    | 218                |
| Other Care Grades                     | 1,017              | 1,403              | 1,415              | 1,426              | +409                                  | +40.2%                                  | +23                                   | +1.6%                                   | +11                                   | 1,665              |
| Pastoral Care                         | 145                | 120                | 122                | 119                | -26                                   | -18.0%                                  | -1                                    | -1.0%                                   | -3                                    | 184                |
| Workshop Services                     | 1,597              | 1,657              | 1,654              | 1,673              | +76                                   | +4.8%                                   | +17                                   | +1.0%                                   | +19                                   | 1,970              |
| Care, other                           | 2,922              | 3,395              | 3,409              | 3,437              | +516                                  | +17.7%                                  | +42                                   | +1.2%                                   | +28                                   | 4,069              |
| Attendant/ Aide                       | 4,863              | 3,545              | 3,493              | 3,477              | -1,385                                | -28.5%                                  | -67                                   | -1.9%                                   | -15                                   | 3,961              |
| Health Care Assistant/ Care Assistant | 12,406             | 15,341             | 15,582             | 15,752             | +3,346                                | +27.0%                                  | +411                                  | +2.7%                                   | +170                                  | 18,119             |
| Health & Social Care Assistants       | 239                | 424                | 509                | 527                | +288                                  | +120.6%                                 | +103                                  | +24.3%                                  | +17                                   | 582                |
| Health Care Assistants                | 17,508             | 19,309             | 19,584             | 19,756             | +2,248                                | +12.8%                                  | +447                                  | +2.3%                                   | +172                                  | 22,662             |
| Home Helps                            | 3,565              | 3,782              | 3,622              | 3,690              | +125                                  | +3.5%                                   | -92                                   | -2.4%                                   | +68                                   | 5,324              |
| Home Help                             | 3,565              | 3,782              | 3,622              | 3,690              | +125                                  | +3.5%                                   | -92                                   | -2.4%                                   | +68                                   | 5,324              |
| Patient & Client Care                 | 25,822             | 28,418             | 28,613             | 28,881             | +3,059                                | +11.8%                                  | +463                                  | +1.6%                                   | +268                                  | +34,104            |

### WTE Change by Staff Category

WTE change since DEC 2019 KWTE change since DEC 2022 WTE change since MAY 2023

ŀĒ