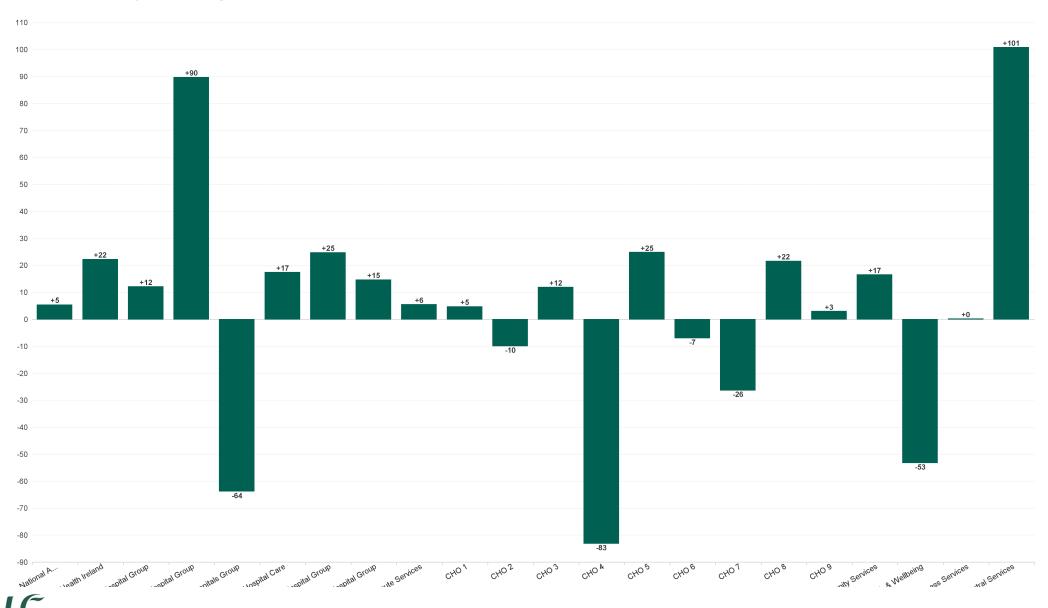

## **Employment Report by Service : MAY 2023**

| Service Delivery MAY 2023             | WTE<br>DEC<br>2019 | WTE<br>DEC<br>2022 | WTE<br>APR<br>2023 | WTE<br>MAY<br>2023 | WTE<br>change<br>since<br>DEC 2019 | % WTE<br>Change<br>since Dec<br>2019 | WTE<br>change<br>since<br>DEC 2022 | % WTE<br>Change<br>since Dec<br>2022 | WTE<br>change<br>since<br>APR 2023 | No.<br>MAY<br>2023 |
|---------------------------------------|--------------------|--------------------|--------------------|--------------------|------------------------------------|--------------------------------------|------------------------------------|--------------------------------------|------------------------------------|--------------------|
| Overall                               | 119,813            | 137,745            | 140,503            | 140,636            | +20,823                            | +17.4%                               | +2,891                             | +2.1%                                | +133                               | 159,085            |
| National Ambulance Service            | 1,933              | 2,067              | 2,167              | 2,172              | +239                               | +12.4%                               | +105                               | +5.1%                                | +5                                 | 2,215              |
| Children's Health Ireland             | 3,602              | 4,108              | 4,210              | 4,232              | +630                               | +17.5%                               | +124                               | +3.0%                                | +22                                | 4,734              |
| Dublin Midlands Hospital Group        | 10,819             | 12,326             | 12,679             | 12,691             | +1,873                             | +17.3%                               | +365                               | +3.0%                                | +12                                | 14,009             |
| Ireland East Hospital Group           | 12,503             | 14,889             | 15,060             | 15,150             | +2,647                             | +21.2%                               | +262                               | +1.8%                                | +90                                | 16,686             |
| RCSI Hospitals Group                  | 9,663              | 11,267             | 11,432             | 11,369             | +1,706                             | +17.7%                               | +102                               | +0.9%                                | -64                                | 12,533             |
| Saolta University Hospital Care       | 9,253              | 11,327             | 11,563             | 11,580             | +2,327                             | +25.1%                               | +254                               | +2.2%                                | +17                                | 12,915             |
| South/South West Hospital Group       | 10,527             | 12,723             | 13,211             | 13,235             | +2,708                             | +25.7%                               | +513                               | +4.0%                                | +25                                | 14,871             |
| University of Limerick Hospital Group | 4,146              | 5,222              | 5,388              | 5,402              | +1,256                             | +30.3%                               | +180                               | +3.5%                                | +15                                | 5,910              |
| other Acute Services                  | 91                 | 127                | 140                | 146                | +54                                | +59.6%                               | +19                                | +15.0%                               | +6                                 | 150                |
| Acute Services                        | 62,538             | 74,055             | 75,850             | 75,979             | +13,441                            | +21.5%                               | +1,924                             | +2.6%                                | +128                               | 84,023             |
| CHO 1                                 | 5,468              | 6,398              | 6,561              | 6,565              | +1,097                             | +20.1%                               | +167                               | +2.6%                                | +5                                 | 7,474              |
| CHO 2                                 | 5,545              | 5,972              | 6,049              | 6,039              | +495                               | +8.9%                                | +67                                | +1.1%                                | -10                                | 6,993              |
| CHO 3                                 | 4,357              | 5,069              | 5,185              | 5,197              | +840                               | +19.3%                               | +128                               | +2.5%                                | +12                                | 6,098              |
| CHO 4                                 | 8,189              | 8,961              | 8,932              | 8,849              | +660                               | +8.1%                                | -112                               | -1.2%                                | -83                                | 11,024             |
| CHO 5                                 | 5,277              | 5,805              | 5,986              | 6,011              | +734                               | +13.9%                               | +206                               | +3.5%                                | +25                                | 7,035              |
| CHO 6                                 | 3,378              | 3,620              | 3,650              | 3,643              | +265                               | +7.8%                                | +23                                | +0.6%                                | -7                                 | 4,200              |
| CHO 7                                 | 6,514              | 7,215              | 7,270              | 7,244              | +729                               | +11.2%                               | +29                                | +0.4%                                | -26                                | 8,377              |
| CHO 8                                 | 6,135              | 6,514              | 6,651              | 6,672              | +537                               | +8.8%                                | +158                               | +2.4%                                | +22                                | 7,910              |
| CHO 9                                 | 6,582              | 7,230              | 7,270              | 7,273              | +690                               | +10.5%                               | +43                                | +0.6%                                | +3                                 | 8,325              |
| other Community Services              | 640                | 740                | 749                | 766                | +126                               | +19.6%                               | +26                                | +3.6%                                | +17                                | 811                |
| Community Services                    | 52,085             | 57,523             | 58,302             | 58,259             | +6,174                             | +11.9%                               | +736                               | +1.3%                                | -43                                | 68,247             |
| National Services & Central Functions | 5,190              | 6,168              | 6,351              | 6,399              | +1,209                             | +23.3%                               | +231                               | +3.7%                                | +48                                | 6,815              |

| Care Group MAY 2023                   | WTE DEC<br>2019 | WTE DEC<br>2022 | WTE APR<br>2023 | WTE<br>MAY<br>2023 | WTE<br>change<br>since DEC<br>2019 | % WTE<br>Change<br>since Dec<br>2019 | WTE<br>change<br>since DEC<br>2022 | % WTE<br>Change<br>since Dec<br>2022 | WTE<br>change<br>since APR<br>2023 | No.<br>MAY<br>2023 |
|---------------------------------------|-----------------|-----------------|-----------------|--------------------|------------------------------------|--------------------------------------|------------------------------------|--------------------------------------|------------------------------------|--------------------|
| Overall                               | 119,813         | 137,745         | 140,503         | 140,636            | +20,823                            | +17.4%                               | +2,891                             | +2.1%                                | +133                               | 159,085            |
| Ambulance Services                    | 1,933           | 2,067           | 2,167           | 2,172              | +239                               | +12.4%                               | +105                               | +5.1%                                | +5                                 | 2,215              |
| Acute Hospital Services               | 60,605          | 71,988          | 73,683          | 73,806             | +13,201                            | +21.8%                               | +1,818                             | +2.5%                                | +123                               | 81,808             |
| Acute Services                        | 62,538          | 74,055          | 75,850          | 75,979             | +13,441                            | +21.5%                               | +1,924                             | +2.6%                                | +128                               | 84,023             |
| Community Health & Wellbeing          |                 | 322             | 398             | 376                | +376                               |                                      | +55                                | +17.0%                               | -22                                | 461                |
| Mental Health                         | 9,967           | 10,453          | 10,640          | 10,672             | +705                               | +7.1%                                | +218                               | +2.1%                                | +32                                | 11,719             |
| Primary Care                          | 10,606          | 12,064          | 12,322          | 12,249             | +1,643                             | +15.5%                               | +185                               | +1.5%                                | -74                                | 14,473             |
| Disabilities                          | 18,273          | 19,903          | 20,092          | 20,145             | +1,873                             | +10.2%                               | +242                               | +1.2%                                | +53                                | 23,814             |
| Older People                          | 13,239          | 13,947          | 13,969          | 13,892             | +653                               | +4.9%                                | -56                                | -0.4%                                | -77                                | 16,810             |
| CHO Operations                        |                 | 833             | 881             | 925                | +925                               |                                      | +92                                | +11.0%                               | +44                                | 970                |
| Community Services                    | 52,085          | 57,523          | 58,302          | 58,259             | +6,174                             | +11.9%                               | +736                               | +1.3%                                | -43                                | 68,247             |
| National Services & Central Functions | 5,190           | 6,168           | 6,351           | 6,399              | +1,209                             | +23.3%                               | +231                               | +3.7%                                | +48                                | 6,815              |