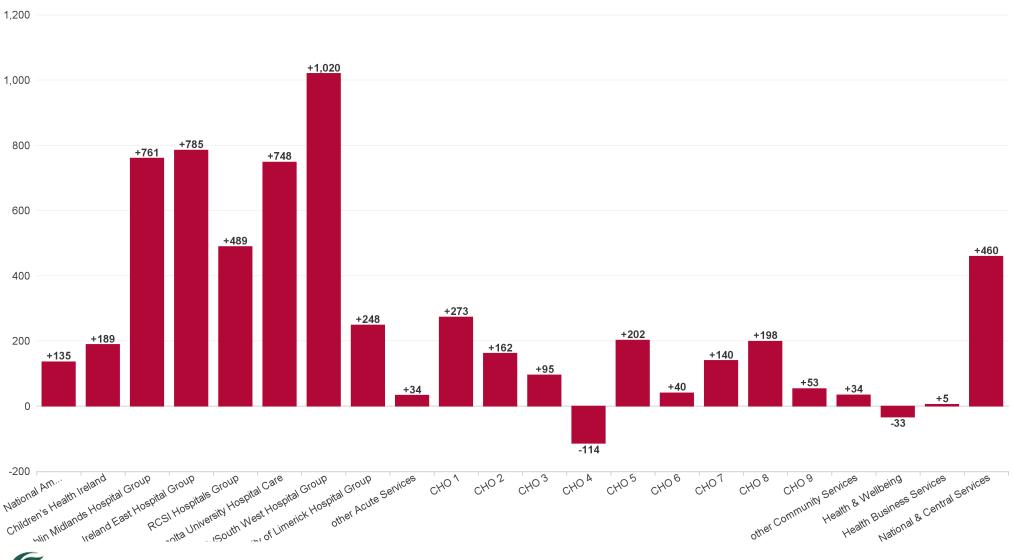

#### **WTE Change by Staff Group**

## **Employment Report by Service : MAY 2023**

| Service Delivery MAY 2023             | WTE<br>DEC<br>2019 | WTE<br>DEC<br>2022 | WTE<br>APR<br>2023 | WTE<br>MAY<br>2023 | WTE<br>change<br>since<br>DEC 2019 | % WTE<br>Change<br>since Dec<br>2019 | WTE<br>change<br>since<br>DEC 2022 | % WTE<br>Change<br>since Dec<br>2022 | WTE<br>change<br>since<br>APR 2023 | No.<br>MAY<br>2023 |
|---------------------------------------|--------------------|--------------------|--------------------|--------------------|------------------------------------|--------------------------------------|------------------------------------|--------------------------------------|------------------------------------|--------------------|
| Overall                               | 119,813            | 137,745            | 140,503            | 140,636            | +20,823                            | +17.4%                               | +2,891                             | +2.1%                                | +133                               | 159,085            |
| National Ambulance Service            | 1,933              | 2,067              | 2,167              | 2,172              | +239                               | +12.4%                               | +105                               | +5.1%                                | +5                                 | 2,215              |
| Children's Health Ireland             | 3,602              | 4,108              | 4,210              | 4,232              | +630                               | +17.5%                               | +124                               | +3.0%                                | +22                                | 4,734              |
| Dublin Midlands Hospital Group        | 10,819             | 12,326             | 12,679             | 12,691             | +1,873                             | +17.3%                               | +365                               | +3.0%                                | +12                                | 14,009             |
| Ireland East Hospital Group           | 12,503             | 14,889             | 15,060             | 15,150             | +2,647                             | +21.2%                               | +262                               | +1.8%                                | +90                                | 16,686             |
| RCSI Hospitals Group                  | 9,663              | 11,267             | 11,432             | 11,369             | +1,706                             | +17.7%                               | +102                               | +0.9%                                | -64                                | 12,533             |
| Saolta University Hospital Care       | 9,253              | 11,327             | 11,563             | 11,580             | +2,327                             | +25.1%                               | +254                               | +2.2%                                | +17                                | 12,915             |
| South/South West Hospital Group       | 10,527             | 12,723             | 13,211             | 13,235             | +2,708                             | +25.7%                               | +513                               | +4.0%                                | +25                                | 14,871             |
| University of Limerick Hospital Group | 4,146              | 5,222              | 5,388              | 5,402              | +1,256                             | +30.3%                               | +180                               | +3.5%                                | +15                                | 5,910              |
| other Acute Services                  | 91                 | 127                | 140                | 146                | +54                                | +59.6%                               | +19                                | +15.0%                               | +6                                 | 150                |
| Acute Services                        | 62,538             | 74,055             | 75,850             | 75,979             | +13,441                            | +21.5%                               | +1,924                             | +2.6%                                | +128                               | 84,023             |
| CHO 1                                 | 5,468              | 6,398              | 6,561              | 6,565              | +1,097                             | +20.1%                               | +167                               | +2.6%                                | +5                                 | 7,474              |
| CHO 2                                 | 5,545              | 5,972              | 6,049              | 6,039              | +495                               | +8.9%                                | +67                                | +1.1%                                | -10                                | 6,993              |
| CHO 3                                 | 4,357              | 5,069              | 5,185              | 5,197              | +840                               | +19.3%                               | +128                               | +2.5%                                | +12                                | 6,098              |
| CHO 4                                 | 8,189              | 8,961              | 8,932              | 8,849              | +660                               | +8.1%                                | -112                               | -1.2%                                | -83                                | 11,024             |
| CHO 5                                 | 5,277              | 5,805              | 5,986              | 6,011              | +734                               | +13.9%                               | +206                               | +3.5%                                | +25                                | 7,035              |
| CHO 6                                 | 3,378              | 3,620              | 3,650              | 3,643              | +265                               | +7.8%                                | +23                                | +0.6%                                | -7                                 | 4,200              |
| CHO 7                                 | 6,514              | 7,215              | 7,270              | 7,244              | +729                               | +11.2%                               | +29                                | +0.4%                                | -26                                | 8,377              |
| CHO 8                                 | 6,135              | 6,514              | 6,651              | 6,672              | +537                               | +8.8%                                | +158                               | +2.4%                                | +22                                | 7,910              |
| CHO 9                                 | 6,582              | 7,230              | 7,270              | 7,273              | +690                               | +10.5%                               | +43                                | +0.6%                                | +3                                 | 8,325              |
| other Community Services              | 640                | 740                | 749                | 766                | +126                               | +19.6%                               | +26                                | +3.6%                                | +17                                | 811                |
| Community Services                    | 52,085             | 57,523             | 58,302             | 58,259             | +6,174                             | +11.9%                               | +736                               | +1.3%                                | -43                                | 68,247             |
| National Services & Central Functions | 5,190              | 6,168              | 6,351              | 6,399              | +1,209                             | +23.3%                               | +231                               | +3.7%                                | +48                                | 6,815              |