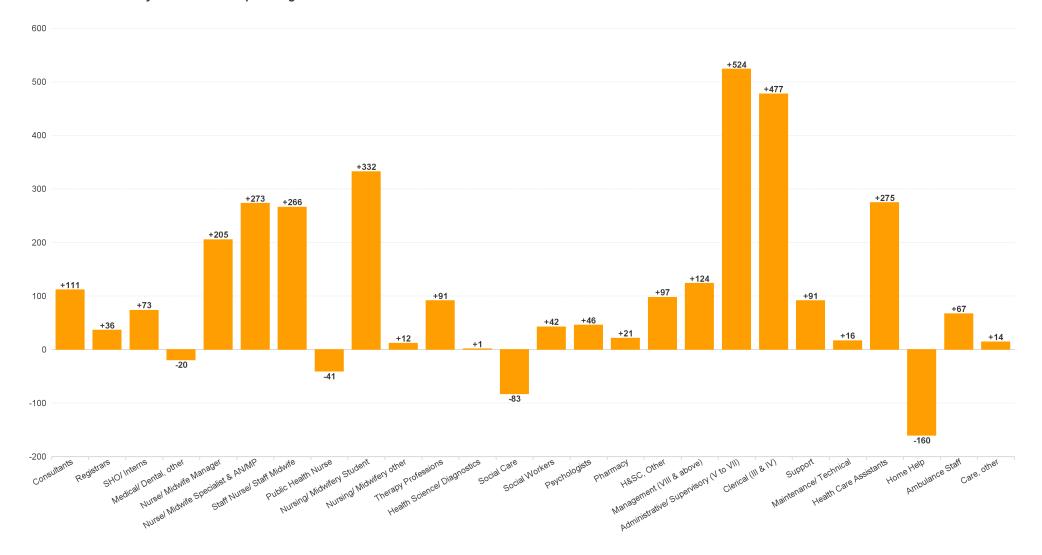

### **Employment Report Staff Group**

| Employment by Staff Group MAY 2022     | WTE<br>DEC<br>2019 | WTE<br>DEC<br>2022 | WTE<br>APR<br>2023 | WTE<br>MAY<br>2023 | WTE<br>change<br>since<br>DEC 2019 | % WTE<br>Change<br>since Dec<br>2019 | WTE<br>change<br>since<br>DEC 2022 | % WTE<br>Change<br>since Dec<br>2022 | WTE<br>change<br>since<br>APR 2023 | No.<br>MAY<br>2023 |
|----------------------------------------|--------------------|--------------------|--------------------|--------------------|------------------------------------|--------------------------------------|------------------------------------|--------------------------------------|------------------------------------|--------------------|
| Overall                                | 119,813            | 137,745            | 140,503            | 140,636            | +20,823                            | +17.4%                               | +2,891                             | +2.1%                                | +133                               | 159,085            |
| Consultants                            | 3250               | 3869               | 3956               | 3981               | +731                               | +22.5%                               | +111                               | +2.9%                                | +25                                | 4,320              |
| Registrars                             | 3681               | 4353               | 4406               | 4389               | +708                               | +19.2%                               | +36                                | +0.8%                                | -17                                | 4,529              |
| SHO/ Interns                           | 3115               | 3661               | 3728               | 3735               | +619                               | +19.9%                               | +73                                | +2.0%                                | +7                                 | 3,831              |
| Medical/ Dental, other                 | 811                | 813                | 799                | 794                | -17                                | -2.1%                                | -20                                | -2.4%                                | -5                                 | 1,133              |
| Medical & Dental                       | 10,857             | 12,697             | 12,888             | 12,898             | +2,041                             | +18.8%                               | +201                               | +1.6%                                | +10                                | 13,813             |
| Nurse/ Midwife Manager                 | 7986               | 9345               | 9540               | 9550               | +1,564                             | +19.6%                               | +205                               | +2.2%                                | +11                                | 10,367             |
| Nurse/ Midwife Specialist & AN/MP      | 1993               | 2974               | 3218               | 3247               | +1,254                             | +62.9%                               | +273                               | +9.2%                                | +29                                | 3,549              |
| Staff Nurse/ Staff Midwife             | 25687              | 28757              | 29105              | 29023              | +3,336                             | +13.0%                               | +266                               | +0.9%                                | -82                                | 32,733             |
| Public Health Nurse                    | 1539               | 1504               | 1480               | 1463               | -76                                | -4.9%                                | -41                                | -2.7%                                | -17                                | 1,760              |
| Nursing/ Midwifery Student             | 654                | 712                | 1035               | 1044               | +390                               | +59.7%                               | +332                               | +46.7%                               | +9                                 | 1,804              |
| Nursing/ Midwifery other               | 350                | 327                | 332                | 339                | -11                                | -3.3%                                | +12                                | +3.5%                                | +7                                 | 383                |
| Nursing & Midwifery                    | 38,209             | 43,619             | 44,709             | 44,665             | +6,456                             | +16.9%                               | +1,047                             | +2.4%                                | -44                                | 50,596             |
| Therapy Professions                    | 5232               | 6320               | 6430               | 6411               | +1,179                             | +22.5%                               | +91                                | +1.4%                                | -19                                | 7,309              |
| Health Science/ Diagnostics            | 4497               | 5052               | 5058               | 5053               | +556                               | +12.4%                               | +1                                 | +0.0%                                | -5                                 | 5,618              |
| Social Care                            | 2710               | 3171               | 3112               | 3088               | +378                               | +13.9%                               | -83                                | -2.6%                                | -24                                | 3,630              |
| Social Workers                         | 1166               | 1430               | 1467               | 1472               | +307                               | +26.3%                               | +42                                | +2.9%                                | +5                                 | 1,640              |
| Psychologists                          | 1004               | 1120               | 1166               | 1166               | +162                               | +16.1%                               | +46                                | +4.1%                                | -1                                 | 1,306              |
| Pharmacy                               | 1038               | 1323               | 1353               | 1343               | +306                               | +29.4%                               | +21                                | +1.6%                                | -10                                | 1,510              |
| H&SC, Other                            | 1122               | 1306               | 1400               | 1404               | +282                               | +25.1%                               | +97                                | +7.5%                                | +3                                 | 1,635              |
| Health & Social Care Professionals     | 16,769             | 19,721             | 19,986             | 19,937             | +3,168                             | +18.9%                               | +215                               | +1.1%                                | -49                                | 22,648             |
| Management (VIII & above)              | 1845               | 2446               | 2536               | 2570               | +724                               | +39.3%                               | +124                               | +5.1%                                | +34                                | 2,633              |
| Administrative/ Supervisory (V to VII) | 5205               | 7737               | 8180               | 8260               | +3,056                             | +58.7%                               | +524                               | +6.8%                                | +80                                | 8,695              |
| Clerical (III & IV)                    | 11801              | 12974              | 13372              | 13451              | +1,650                             | +14.0%                               | +477                               | +3.7%                                | +79                                | 15,186             |
| Management & Administrative            | 18,851             | 23,156             | 24,088             | 24,281             | +5,430                             | +28.8%                               | +1,125                             | +4.9%                                | +193                               | 26,514             |
| Support                                | 8131               | 8913               | 9019               | 9004               | +873                               | +10.7%                               | +91                                | +1.0%                                | -14                                | 10,377             |
| Maintenance/ Technical                 | 1173               | 1221               | 1233               | 1237               | +64                                | +5.4%                                | +16                                | +1.3%                                | +5                                 | 1,277              |
| General Support                        | 9,305              | 10,134             | 10,251             | 10,241             | +937                               | +10.1%                               | +108                               | +1.1%                                | -10                                | 11,654             |
| Health Care Assistants                 | 17508              | 19309              | 19464              | 19584              | +2,076                             | +11.9%                               | +275                               | +1.4%                                | +120                               | 22,471             |
| Home Help                              | 3565               | 3782               | 3718               | 3622               | +56                                | +1.6%                                | -160                               | -4.2%                                | -96                                | 5,319              |
| Ambulance Staff                        | 1828               | 1932               | 1999               | 1999               | +171                               | +9.3%                                | +67                                | +3.5%                                | -1                                 | 2,034              |
| Care, other                            | 2922               | 3395               | 3400               | 3409               | +488                               | +16.7%                               | +14                                | +0.4%                                | +10                                | 4,036              |
| Patient & Client Care                  | 25,822             | 28,418             | 28,580             | 28,613             | +2,791                             | +10.8%                               | +195                               | +0.7%                                | +33                                | 33,860             |

#### **WTE Change by Staff Group**