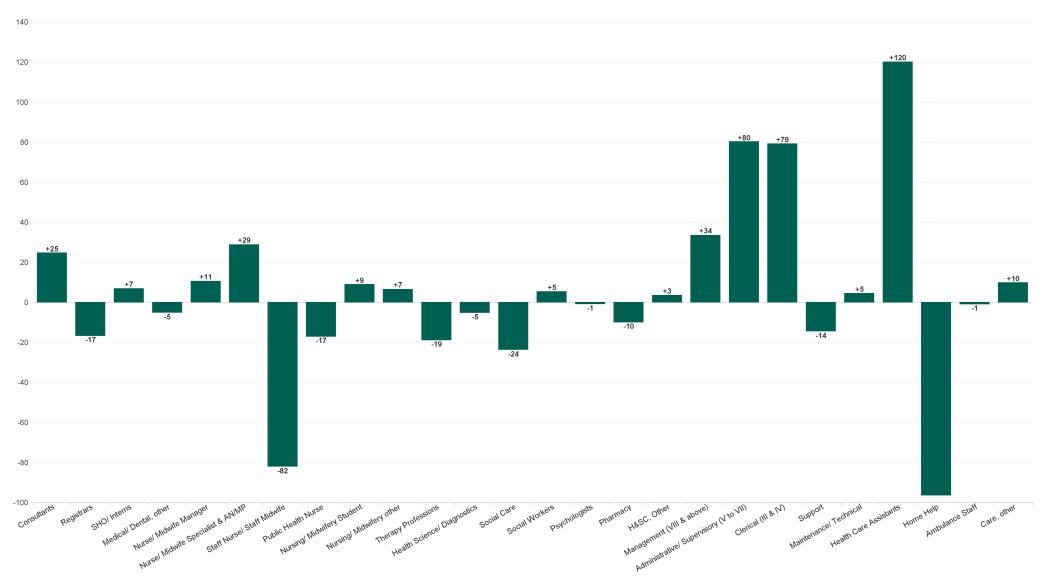

## **Employment Report Grade Group : MAY 2023**

| Employment by Grade Group MAY 2023                                               | WTE<br>DEC<br>2019 | WTE<br>DEC<br>2022 | WTE<br>APR<br>2023  | WTE<br>MAY<br>2023 | WTE<br>change<br>since<br>DEC<br>2019 | % WTE<br>Change<br>since<br>Dec<br>2019 | WTE<br>change<br>since<br>DEC<br>2022 | % WTE<br>Change<br>since<br>Dec<br>2022 | WTE<br>change<br>since<br>APR<br>2023 | No.<br>MAY<br>2023 |
|----------------------------------------------------------------------------------|--------------------|--------------------|---------------------|--------------------|---------------------------------------|-----------------------------------------|---------------------------------------|-----------------------------------------|---------------------------------------|--------------------|
| Overall                                                                          | 119,813            | 137,745            | 140,503             | 140,636            | +20,823                               | +17.4%                                  | +2,891                                | +2.1%                                   | +133                                  | 159,085            |
| Consultant Anaesthesia                                                           | 407                | 453                | 459                 | 465                | +58                                   | +14.2%                                  | +12                                   | +2.7%                                   | +6                                    | 494                |
| Consultant Dentistry                                                             | 17                 | 19                 | 21                  | 22                 | +4                                    | +25.1%                                  | +2                                    | +12.0%                                  | +1                                    | 25                 |
| Consultant Emergency Medicine                                                    | 108                | 156                | 161                 | 162                | +54                                   | +49.6%                                  | +6                                    | +3.7%                                   | +1                                    | 176                |
| Consultant Intensive Care Medicine                                               | 16                 | 23                 | 22                  | 22                 | +6                                    | +38.4%                                  | -1                                    | -3.2%                                   | +0                                    | 25                 |
| Consultant Medicine                                                              | 829                | 1,099              | 1,129               | 1,133              | +304                                  | +36.7%                                  | +34                                   | +3.1%                                   | +4                                    | 1,231              |
| Consultant Obstetrics & Gynaecology                                              | 161                | 178                | 188                 | 189                | +28                                   | +17.5%                                  | +11                                   | +6.4%                                   | +1                                    | 207                |
| Consultant, Other                                                                |                    |                    | 2                   | 2                  | +2                                    |                                         | +2                                    |                                         | +0                                    | 4                  |
| Consultant Paediatrics                                                           | 197                | 238                | 241                 | 240                | +43                                   | +21.7%                                  | +3                                    | +1.1%                                   | -1                                    | 262                |
| Consultant Pathology                                                             | 259                | 297                | 305                 | 304                | +45                                   | +17.5%                                  | +7                                    | +2.4%                                   | -1                                    | 332                |
| Consultant Psychiatry                                                            | 407                | 449                | 460                 | 460                | +54                                   | +13.2%                                  | +11                                   | +2.5%                                   | +0                                    | 502                |
| Consultant Radiology                                                             | 295                | 320                | 323                 | 322                | +27                                   | +9.1%                                   | +2                                    | +0.7%                                   | -1                                    | 342                |
| Consultant Surgery                                                               | 553                | 638                | 645                 | 659                | +106                                  | +19.1%                                  | +21                                   | +3.3%                                   | +14                                   | 720                |
| Consultants                                                                      | 3,250              | 3,869              | 3,956               | 3,981              | +731                                  | +22.5%                                  | +111                                  | +2.9%                                   | +25                                   | 4,320              |
| Registrar                                                                        | 2,268              | 2,617              | 2,715               | 2,715              | +447                                  | +19.7%                                  | +98                                   | +3.7%                                   | +0                                    | 2,806              |
| Senior Registrar                                                                 | 215                | 259                | 250                 | 254                | +38                                   | +17.8%                                  | -5                                    | -1.9%                                   | +4                                    | 263                |
| Specialist Registrar                                                             | 1,197              | 1,478              | 1,441               | 1,421              | +223                                  | +18.6%                                  | -57                                   | -3.9%                                   | -20                                   | 1,460              |
| Registrars                                                                       | 3,681              | 4,353              | 4,406               | 4,389              | +708                                  | +19.2%                                  | +36                                   | +0.8%                                   | -17                                   | 4,529              |
| Interns                                                                          | 726                | 815                | 798                 | 799                | +73                                   | +10.0%                                  | -16                                   | -2.0%                                   | +1                                    | 818                |
| Senior House Officer                                                             | 2,389              | 2,846              | 2,930               | 2,936              | +547                                  | +22.9%                                  | +89                                   | +3.1%                                   | +6                                    | 3,013              |
| SHO/ Interns                                                                     | 3,115              | 3,661              | 3,728               | 3,735              | +619                                  | +19.9%                                  | +73                                   | +2.0%                                   | +7                                    | 3,831              |
| Dentists                                                                         | 311                | 315                | 319                 | 318                | +7                                    | +2.2%                                   | +3                                    | +0.8%                                   | -2                                    | 421                |
| Other Medical                                                                    | 500                | 498                | 479                 | 476                | -24                                   | -4.8%                                   | -22                                   | -4.5%                                   | -3                                    | 712                |
| Medical/ Dental, other                                                           | 811                | 813                | 799                 | 794                | -17                                   | -2.1%                                   | -20                                   | -2.4%                                   | -5                                    | 1,133              |
| Medical & Dental                                                                 | 10,857             | 12,697             | 12,888              | 12,898             | +2,041                                | +18.8%                                  | +201                                  | +1.6%                                   | +10                                   | +13,813            |
| Clinical Nurse/ Midwife Manager                                                  | 6,753              | 7,871              | 8,021               | 8,032              | +1,279                                | +18.9%                                  | +161                                  | +2.0%                                   | +11                                   | 8,768              |
| Director Nursing/Midwifery, Assistant                                            | 936                | 1,135              | 1,178               | 1,178              | +242                                  | +25.9%                                  | +42                                   | +3.7%                                   | 0                                     | 1,250              |
| Director of Nursing/Midwifery                                                    | 298                | 338                | 341                 | 341                | +43                                   | +14.5%                                  | +2                                    | +0.7%                                   | 0                                     | 349                |
| Nurse/ Midwife Manager                                                           | 7,986              | 9,345              | 9,540               | 9,550              | +1,564                                | +19.6%                                  | +205                                  | +2.2%                                   | +11                                   | 10,367             |
| Advanced Nurse/ Midwife Practitioner                                             | 383                | 839                | 925                 | 951                | +568                                  | +148.4%                                 | +112                                  | +13.3%                                  | +26                                   | 990                |
| Clinical Nurse/ Midwife Specialist                                               | 1,611              | 2,135              | 2,293               | 2,296              | +686                                  | +42.6%                                  | +161                                  | +7.5%                                   | +3                                    | 2,559              |
| Nurse/ Midwife Specialist & AN/MP                                                | 1,993              | 2,974              | 3,218               | 3,247              | +1,254                                | +62.9%                                  | +273                                  | +9.2%                                   | +29                                   | 3,549              |
| Nursing Bank                                                                     | 31                 | 10                 | 10                  | 10                 | -21                                   | -68.7%                                  | 0                                     | -1.8%                                   | 0                                     | 17                 |
| Staff Midwives                                                                   | 1,458              | 1,431              | 1,411               | 1,398              | -60                                   | -4.1%                                   | -33                                   | -2.3%                                   | -13                                   | 1,683              |
| Staff Nurse [Intellectual Disability]                                            | 1,602              | 1,779              | 1,757               | 1,754              | +152                                  | +9.5%                                   | -25                                   | -1.4%                                   | -3                                    | 2,026              |
| Staff Nurse [Psychiatric]                                                        | 3,012              | 2,936              | 2,910               | 2,872              | -140                                  | -4.6%                                   | -63                                   | -2.2%                                   | -38                                   | 3,122              |
| Staff Nurses [General/ Children's]                                               | 19,584             | 22,602             | 23,018              | 22,989             | +3,405                                | +17.4%                                  | +388                                  | +1.7%                                   | -28                                   | 25,885             |
| Staff Nurse/ Staff Midwife                                                       | 25,687             | 28,757             | 29,105              | 29,023             | +3,336                                | +13.0%                                  | +266                                  | +0.9%                                   | -82                                   | 32,733             |
| Public Health Nurse                                                              | 1,539              | 1,504              | 1,480               | 1,463              | -76                                   | -4.9%                                   | -41                                   | -2.7%                                   | -17                                   | 1,760              |
| Public Health Nurse                                                              | 1,539              | 1,504              |                     |                    | -76                                   | -4.9%                                   |                                       | -2.7%                                   |                                       |                    |
| Nursing Education/Clinical                                                       | 300                | 306                | <b>1,480</b><br>312 | <b>1,463</b> 318   | +19                                   | +6.2%                                   | <b>-41</b><br>+12                     | +4.0%                                   | <b>-17</b><br>+6                      | <b>1,760</b> 362   |
| Other Nursing/ Midwifery                                                         | 50                 | 21                 | 20                  | 20                 | -30                                   | -59.9%                                  | -1                                    | -3.8%                                   | +0                                    | 21                 |
|                                                                                  | 350                | 327                | 332                 | 339                |                                       | -3.3%                                   | +12                                   | +3.5%                                   | +7                                    | 383                |
| Nursing/ Midwifery other                                                         | 225                | 305                | 123                 | 91                 | <b>-11</b>                            | -3.3%<br>-59.6%                         | -214                                  | +3.5%<br>-70.2%                         | -33                                   | 99                 |
| Nursing/ Midwifery awaiting registration                                         | 293                | 237                | 227                 | 213                | -134                                  | -27.5%                                  | -214                                  | -10.2%                                  | -33                                   | 229                |
| Post-registration Nurse/ Midwife Student  Pre-registration Nurse/ Midwife Intern | 136                | 170                | 684                 | 741                | +605                                  | -27.5%<br>+445.2%                       | +570                                  | +335.2%                                 | +56                                   | 1,476              |
|                                                                                  |                    |                    |                     |                    | +390                                  |                                         |                                       | +46.7%                                  |                                       |                    |
| Nursing/ Midwifery Student                                                       | 654                | 712                | 1,035               | 1,044              | +390                                  | +59.7%                                  | +332                                  |                                         | +9                                    | 1,804              |
| Nursing & Midwifery                                                              | 38,209             | 43,619             | 44,709              | 44,665             | +6,456                                | +16.9%                                  | +1,047                                | +2.4%                                   | -44                                   | +50,596            |

## **Employment Report Grade Group : MAY 2023**

| -                                      |                    |                    |                    |                    |                                       |                                         |                                       |                                         |                                       |                    |
|----------------------------------------|--------------------|--------------------|--------------------|--------------------|---------------------------------------|-----------------------------------------|---------------------------------------|-----------------------------------------|---------------------------------------|--------------------|
| Employment by Grade Group MAY 2023     | WTE<br>DEC<br>2019 | WTE<br>DEC<br>2022 | WTE<br>APR<br>2023 | WTE<br>MAY<br>2023 | WTE<br>change<br>since<br>DEC<br>2019 | % WTE<br>Change<br>since<br>Dec<br>2019 | WTE<br>change<br>since<br>DEC<br>2022 | % WTE<br>Change<br>since<br>Dec<br>2022 | WTE<br>change<br>since<br>APR<br>2023 | No.<br>MAY<br>2023 |
| Overall                                | 119,813            | 137,745            | 140,503            | 140,636            | +20,823                               | +17.4%                                  | +2,891                                | +2.1%                                   | +133                                  | 159,085            |
| Occupational Therapists                | 1,597              | 1,945              | 1,969              | 1,967              | +369                                  | +23.1%                                  | +22                                   | +1.1%                                   | -2                                    | 2,207              |
| Orthoptists                            | 35                 | 40                 | 40                 | 40                 | +5                                    | +14.2%                                  | +0                                    | +0.7%                                   | +0                                    | 50                 |
| Physiotherapists                       | 1,851              | 2,227              | 2,266              | 2,255              | +404                                  | +21.8%                                  | +28                                   | +1.3%                                   | -11                                   | 2,577              |
| Podiatrists & Chiropodists             | 72                 | 121                | 130                | 129                | +57                                   | +80.0%                                  | +8                                    | +6.4%                                   | -1                                    | 146                |
| Speech & Language Therapists           | 1,103              | 1,231              | 1,252              | 1,243              | +141                                  | +12.8%                                  | +12                                   | +1.0%                                   | -8                                    | 1,431              |
| Therapy Professions                    | 5,232              | 6,320              | 6,430              | 6,411              | +1,179                                | +22.5%                                  | +91                                   | +1.4%                                   | -19                                   | 7,309              |
| Audiology                              | 72                 | 100                | 103                | 102                | +31                                   | +43.0%                                  | +2                                    | +2.4%                                   | 0                                     | 114                |
| Biochemists                            | 79                 | 73                 | 78                 | 75                 | -4                                    | -5.2%                                   | +3                                    | +3.7%                                   | -2                                    | 80                 |
| Cardiac Physiologists                  | 227                | 252                | 251                | 251                | +23                                   | +10.3%                                  | -1                                    | -0.4%                                   | 0                                     | 279                |
| Clinical Engineering                   | 164                | 186                | 199                | 206                | +42                                   | +25.4%                                  | +20                                   | +10.7%                                  | +7                                    | 210                |
| Dosimetrists                           | 13                 | 16                 | 15                 | 15                 | +2                                    | +14.8%                                  | -1                                    | -3.7%                                   | 0                                     | 17                 |
| E.C.G. Technicians                     | 10                 | 8                  | 8                  | 9                  | -1                                    | -9.6%                                   | +1                                    | +10.2%                                  | +1                                    | 11                 |
| Gastrointestinal Physiologists         | 2                  | 5                  | 4                  | 4                  | +2                                    | +108.5%                                 | -1                                    | -13.7%                                  | +0                                    | 5                  |
| Medical Science                        | 1,977              | 2,107              | 2,102              | 2,092              | +115                                  | +5.8%                                   | -15                                   | -0.7%                                   | -10                                   | 2,306              |
| Neuro-Physiologists                    | 50                 | 55                 | 51                 | 51                 | +1                                    | +2.7%                                   | -4                                    | -7.1%                                   | 0                                     | 56                 |
| Perfusionists                          | 22                 | 19                 | 18                 | 17                 | -5                                    | -21.4%                                  | -2                                    | -12.4%                                  | -1                                    | 20                 |
| Phlebotomists                          | 169                | 229                | 241                | 247                | +77                                   | +45.7%                                  | +18                                   | +7.9%                                   | +6                                    | 313                |
| Physicists                             | 188                | 198                | 204                | 206                | +18                                   | +9.5%                                   | +8                                    | +4.2%                                   | +2                                    | 220                |
| Radiation Therapists                   | 199                | 205                | 196                | 197                | -2                                    | -1.3%                                   | -8                                    | -3.9%                                   | +0                                    | 217                |
| Radiographers                          | 1,229              | 1,493              | 1,476              | 1,469              | +240                                  | +19.5%                                  | -24                                   | -1.6%                                   | -7                                    | 1,648              |
| Respiratory Physiologists              | 66                 | 74                 | 79                 | 79                 | +13                                   | +19.7%                                  | +5                                    | +6.6%                                   | 0                                     | 84                 |
| Vascular Physiologists                 | 29                 | 32                 | 33                 | 33                 | +4                                    | +12.6%                                  | +1                                    | +1.6%                                   | 0                                     | 38                 |
| Health Science/ Diagnostics            | 4,497              | 5,052              | 5,058              | 5,053              | +556                                  | +12.4%                                  | +1                                    | +0.0%                                   | -5                                    | 5,618              |
| Social Care                            | 2,710              | 3,171              | 3,112              | 3,088              | +378                                  | +13.9%                                  | -83                                   | -2.6%                                   | -24                                   | 3,630              |
| Social Care                            | 2,710              | 3,171              | 3,112              | 3,088              | +378                                  | +13.9%                                  | -83                                   | -2.6%                                   | -24                                   | 3,630              |
| Social Workers                         | 1,166              | 1,430              | 1,467              | 1,472              | +307                                  | +26.3%                                  | +42                                   | +2.9%                                   | +5                                    | 1,640              |
| Social Workers                         | 1,166              | 1,430              | 1,467              | 1,472              | +307                                  | +26.3%                                  | +42                                   | +2.9%                                   | +5                                    | 1,640              |
| Psychologists                          | 1,004              | 1,120              | 1,166              | 1,166              | +162                                  | +16.1%                                  | +46                                   | +4.1%                                   | -1                                    | 1,306              |
| Psychologists                          | 1,004              | 1,120              | 1,166              | 1,166              | +162                                  | +16.1%                                  | +46                                   | +4.1%                                   | -1                                    | 1,306              |
| Pharmacists                            | 645                | 802                | 816                | 804                | +158                                  | +24.5%                                  | +1                                    | +0.1%                                   | -13                                   | 901                |
| Pharmacy Technicians                   | 393                | 520                | 537                | 540                | +147                                  | +37.5%                                  | +20                                   | +3.8%                                   | +3                                    | 609                |
| Pharmacy                               | 1,038              | 1,323              | 1,353              | 1,343              | +306                                  | +29.4%                                  | +21                                   | +1.6%                                   | -10                                   | 1,510              |
| Counsellor Therapists                  | 238                | 288                | 295                | 299                | +61                                   | +25.8%                                  | +11                                   | +3.9%                                   | +5                                    | 335                |
| Dental Hygienists                      | 59                 | 62                 | 61                 | 61                 | +3                                    | +4.3%                                   | -1                                    | -1.3%                                   | +0                                    | 78                 |
| Environmental Health Officers          | 528                | 545                | 549                | 549                | +21                                   | +4.1%                                   | +4                                    | +0.8%                                   | +0                                    | 593                |
| HSCP Trainees/Students                 | 70                 | 85                 | 111                | 93                 | +23                                   | +33.5%                                  | +9                                    | +10.3%                                  | -18                                   | 109                |
| Other Health & Social Care             | 182                | 226                | 295                | 311                | +129                                  | +71.0%                                  | +85                                   | +37.7%                                  | +16                                   | 349                |
| Play Therapists/ Specialists           | 46                 | 54                 | 56                 | 55                 | +9                                    | +20.6%                                  | +1                                    | +1.1%                                   | -1                                    | 70                 |
| Podiatrists & Chiropodists             |                    |                    | 2                  | 2                  | +2                                    |                                         | +2                                    |                                         | +0                                    | 2                  |
| Vaccinators                            |                    | 46                 | 31                 | 32                 | +32                                   |                                         | -13                                   | -29.2%                                  | +1                                    | 99                 |
| H&SC, Other                            | 1,122              | 1,306              | 1,400              | 1,404              | +282                                  | +25.1%                                  | +97                                   | +7.5%                                   | +3                                    | 1,635              |
| Health & Social Care Professionals     | 16,769             | 19,721             | 19,986             | 19,937             | +3,168                                | +18.9%                                  | +215                                  | +1.1%                                   | -49                                   | +22,648            |
| Executive Management                   | 332                | 412                | 427                | 420                | +88                                   | +26.7%                                  | +8                                    | +2.0%                                   | -7                                    | 426                |
| Senior Management (VIII & GM)          | 1,514              | 2,034              | 2,109              | 2,150              | +636                                  | +42.0%                                  | +116                                  | +5.7%                                   | +41                                   | 2,207              |
| Management (VIII & above)              | 1,845              | 2,446              | 2,536              | 2,570              | +724                                  | +39.3%                                  | +124                                  | +5.1%                                   | +34                                   | 2,633              |
| Middle Management (V-VII)              | 5,168              | 7,704              | 8,137              | 8,214              | +3,046                                | +58.9%                                  | +510                                  | +6.6%                                   | +77                                   | 8,648              |
| Other Administrative                   | 37                 | 32                 | 43                 | 46                 | +10                                   | +26.5%                                  | +14                                   | +43.4%                                  | +3                                    | 47                 |
| Administrative/ Supervisory (V to VII) | 5,205              | 7,737              | 8,180              | 8,260              | +3,056                                | +58.7%                                  | +524                                  | +6.8%                                   | +80                                   | 8,695              |
| General Administrative (III & IV)      | 11,801             | 12,974             | 13,372             | 13,451             | +1,650                                | +14.0%                                  | +477                                  | +3.7%                                   | +79                                   | 15,186             |
| Clerical (III & IV)                    | 11,801             | 12,974             | 13,372             | 13,451             | +1,650                                | +14.0%                                  | +477                                  | +3.7%                                   | +79                                   | 15,186             |

## **Employment Report Grade Group : MAY 2023**

| Employment by Grade Group MAY 2023    | WTE<br>DEC<br>2019 | WTE<br>DEC<br>2022 | WTE<br>APR<br>2023 | WTE<br>MAY<br>2023 | WTE<br>change<br>since<br>DEC<br>2019 | % WTE<br>Change<br>since<br>Dec<br>2019 | WTE<br>change<br>since<br>DEC<br>2022 | % WTE<br>Change<br>since<br>Dec<br>2022 | WTE<br>change<br>since<br>APR<br>2023 | No.<br>MAY<br>2023 |
|---------------------------------------|--------------------|--------------------|--------------------|--------------------|---------------------------------------|-----------------------------------------|---------------------------------------|-----------------------------------------|---------------------------------------|--------------------|
| Overall                               | 119,813            | 137,745            | 140,503            | 140,636            | +20,823                               | +17.4%                                  | +2,891                                | +2.1%                                   | +133                                  | 159,085            |
| Management & Administrative           | 18,851             | 23,156             | 24,088             | 24,281             | +5,430                                | +28.8%                                  | +1,125                                | +4.9%                                   | +193                                  | +26,514            |
| Catering                              | 883                | 853                | 879                | 884                | +2                                    | +0.2%                                   | +31                                   | +3.6%                                   | +5                                    | 972                |
| Household Services                    | 4,154              | 4,624              | 4,617              | 4,592              | +438                                  | +10.6%                                  | -32                                   | -0.7%                                   | -25                                   | 5,456              |
| Other Labs & Associated               | 389                | 620                | 637                | 646                | +258                                  | +66.3%                                  | +26                                   | +4.2%                                   | +9                                    | 691                |
| Other Support                         | 1,134              | 1,108              | 1,120              | 1,125              | -9                                    | -0.8%                                   | +18                                   | +1.6%                                   | +5                                    | 1,403              |
| Portering                             | 1,572              | 1,708              | 1,765              | 1,757              | +184                                  | +11.7%                                  | +49                                   | +2.9%                                   | -8                                    | 1,855              |
| Support                               | 8,131              | 8,913              | 9,019              | 9,004              | +873                                  | +10.7%                                  | +91                                   | +1.0%                                   | -14                                   | 10,377             |
| Maintenance                           | 1,059              | 1,067              | 1,082              | 1,083              | +25                                   | +2.4%                                   | +17                                   | +1.6%                                   | +2                                    | 1,121              |
| Technical Services                    | 115                | 154                | 151                | 154                | +39                                   | +33.9%                                  | 0                                     | -0.2%                                   | +3                                    | 156                |
| Maintenance/ Technical                | 1,173              | 1,221              | 1,233              | 1,237              | +64                                   | +5.4%                                   | +16                                   | +1.3%                                   | +5                                    | 1,277              |
| General Support                       | 9,305              | 10,134             | 10,251             | 10,241             | +937                                  | +10.1%                                  | +108                                  | +1.1%                                   | -10                                   | +11,654            |
| Attendant/ Aide                       | 4,863              | 3,545              | 3,519              | 3,493              | -1,370                                | -28.2%                                  | -52                                   | -1.5%                                   | -27                                   | 3,969              |
| Health Care Assistant/ Care Assistant | 12,406             | 15,341             | 15,450             | 15,582             | +3,176                                | +25.6%                                  | +241                                  | +1.6%                                   | +132                                  | 17,937             |
| Health & Social Care Assistants       | 239                | 424                | 494                | 509                | +271                                  | +113.3%                                 | +86                                   | +20.2%                                  | +15                                   | 565                |
| Health Care Assistants                | 17,508             | 19,309             | 19,464             | 19,584             | +2,076                                | +11.9%                                  | +275                                  | +1.4%                                   | +120                                  | 22,471             |
| Home Helps                            | 3,565              | 3,782              | 3,718              | 3,622              | +56                                   | +1.6%                                   | -160                                  | -4.2%                                   | -96                                   | 5,319              |
| Home Help                             | 3,565              | 3,782              | 3,718              | 3,622              | +56                                   | +1.6%                                   | -160                                  | -4.2%                                   | -96                                   | 5,319              |
| Ambulance Control                     | 180                | 165                | 182                | 185                | +5                                    | +2.8%                                   | +20                                   | +12.1%                                  | +2                                    | 187                |
| Ambulance Education                   | 162                | 203                | 208                | 205                | +44                                   | +26.9%                                  | +2                                    | +1.2%                                   | -2                                    | 206                |
| Ambulance Officers                    | 78                 | 87                 | 74                 | 71                 | -7                                    | -9.3%                                   | -16                                   | -18.5%                                  | -3                                    | 72                 |
| Pre-Hospital Care (Ambulance)         | 1,408              | 1,477              | 1,536              | 1,538              | +129                                  | +9.2%                                   | +61                                   | +4.1%                                   | +2                                    | 1,569              |
| Ambulance Staff                       | 1,828              | 1,932              | 1,999              | 1,999              | +171                                  | +9.3%                                   | +67                                   | +3.5%                                   | -1                                    | 2,034              |
| Health Promotion                      | 31                 | 29                 | 28                 | 27                 | -3                                    | -11.0%                                  | -2                                    | -6.9%                                   | -1                                    | 35                 |
| Home Care Services                    | 132                | 186                | 186                | 191                | +60                                   | +45.2%                                  | +5                                    | +2.9%                                   | +6                                    | 215                |
| Other Care Grades                     | 1,017              | 1,403              | 1,409              | 1,415              | +398                                  | +39.1%                                  | +11                                   | +0.8%                                   | +6                                    | 1,653              |
| Pastoral Care                         | 145                | 120                | 119                | 122                | -24                                   | -16.3%                                  | +1                                    | +1.2%                                   | +3                                    | 184                |
| Workshop Services                     | 1,597              | 1,657              | 1,659              | 1,654              | +57                                   | +3.6%                                   | -2                                    | -0.1%                                   | -4                                    | 1,949              |
| Care, other                           | 2,922              | 3,395              | 3,400              | 3,409              | +488                                  | +16.7%                                  | +14                                   | +0.4%                                   | +10                                   | 4,036              |
| Patient & Client Care                 | 25,822             | 28,418             | 28,580             | 28,613             | +2,791                                | +10.8%                                  | +195                                  | +0.7%                                   | +33                                   | +33,860            |