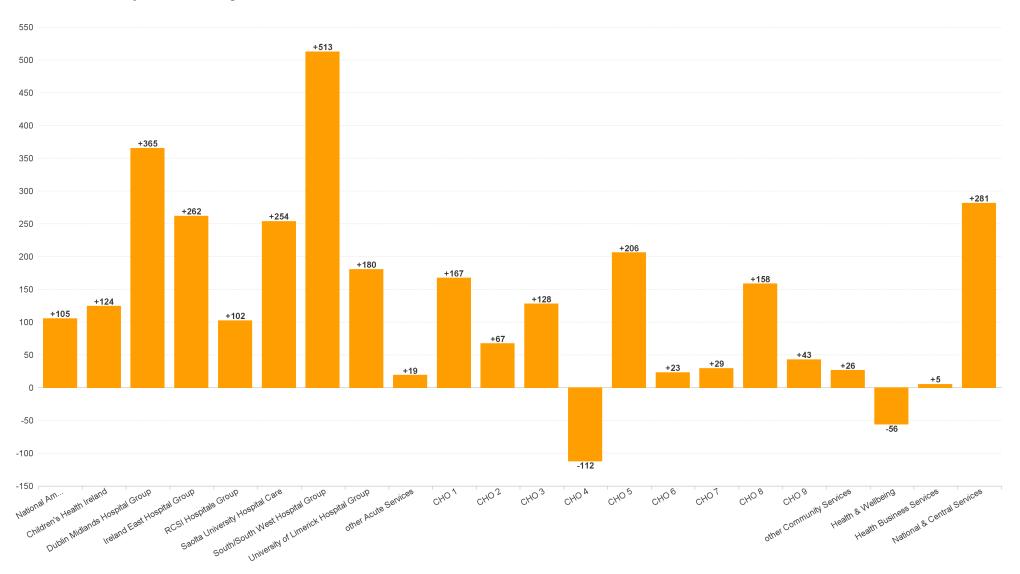

## **Employment Report by Service : MAY 2023**

| Service Delivery MAY 2023             | WTE<br>DEC<br>2019 | WTE<br>DEC<br>2022 | WTE<br>APR<br>2023 | WTE<br>MAY<br>2023 | WTE<br>change<br>since<br>DEC 2019 | % WTE<br>Change<br>since Dec<br>2019 | WTE<br>change<br>since<br>DEC 2022 | % WTE<br>Change<br>since Dec<br>2022 | WTE<br>change<br>since<br>APR 2023 | No.<br>MAY<br>2023 |
|---------------------------------------|--------------------|--------------------|--------------------|--------------------|------------------------------------|--------------------------------------|------------------------------------|--------------------------------------|------------------------------------|--------------------|
| Overall                               | 119,813            | 137,745            | 140,503            | 140,636            | +20,823                            | +17.4%                               | +2,891                             | +2.1%                                | +133                               | 159,085            |
| National Ambulance Service            | 1,933              | 2,067              | 2,167              | 2,172              | +239                               | +12.4%                               | +105                               | +5.1%                                | +5                                 | 2,215              |
| Children's Health Ireland             | 3,602              | 4,108              | 4,210              | 4,232              | +630                               | +17.5%                               | +124                               | +3.0%                                | +22                                | 4,734              |
| Dublin Midlands Hospital Group        | 10,819             | 12,326             | 12,679             | 12,691             | +1,873                             | +17.3%                               | +365                               | +3.0%                                | +12                                | 14,009             |
| Ireland East Hospital Group           | 12,503             | 14,889             | 15,060             | 15,150             | +2,647                             | +21.2%                               | +262                               | +1.8%                                | +90                                | 16,686             |
| RCSI Hospitals Group                  | 9,663              | 11,267             | 11,432             | 11,369             | +1,706                             | +17.7%                               | +102                               | +0.9%                                | -64                                | 12,533             |
| Saolta University Hospital Care       | 9,253              | 11,327             | 11,563             | 11,580             | +2,327                             | +25.1%                               | +254                               | +2.2%                                | +17                                | 12,915             |
| South/South West Hospital Group       | 10,527             | 12,723             | 13,211             | 13,235             | +2,708                             | +25.7%                               | +513                               | +4.0%                                | +25                                | 14,871             |
| University of Limerick Hospital Group | 4,146              | 5,222              | 5,388              | 5,402              | +1,256                             | +30.3%                               | +180                               | +3.5%                                | +15                                | 5,910              |
| other Acute Services                  | 91                 | 127                | 140                | 146                | +54                                | +59.6%                               | +19                                | +15.0%                               | +6                                 | 150                |
| Acute Services                        | 62,538             | 74,055             | 75,850             | 75,979             | +13,441                            | +21.5%                               | +1,924                             | +2.6%                                | +128                               | 84,023             |
| CHO 1                                 | 5,468              | 6,398              | 6,561              | 6,565              | +1,097                             | +20.1%                               | +167                               | +2.6%                                | +5                                 | 7,474              |
| CHO 2                                 | 5,545              | 5,972              | 6,049              | 6,039              | +495                               | +8.9%                                | +67                                | +1.1%                                | -10                                | 6,993              |
| CHO 3                                 | 4,357              | 5,069              | 5,185              | 5,197              | +840                               | +19.3%                               | +128                               | +2.5%                                | +12                                | 6,098              |
| CHO 4                                 | 8,189              | 8,961              | 8,932              | 8,849              | +660                               | +8.1%                                | -112                               | -1.2%                                | -83                                | 11,024             |
| CHO 5                                 | 5,277              | 5,805              | 5,986              | 6,011              | +734                               | +13.9%                               | +206                               | +3.5%                                | +25                                | 7,035              |
| CHO 6                                 | 3,378              | 3,620              | 3,650              | 3,643              | +265                               | +7.8%                                | +23                                | +0.6%                                | -7                                 | 4,200              |
| CHO 7                                 | 6,514              | 7,215              | 7,270              | 7,244              | +729                               | +11.2%                               | +29                                | +0.4%                                | -26                                | 8,377              |
| CHO 8                                 | 6,135              | 6,514              | 6,651              | 6,672              | +537                               | +8.8%                                | +158                               | +2.4%                                | +22                                | 7,910              |
| CHO 9                                 | 6,582              | 7,230              | 7,270              | 7,273              | +690                               | +10.5%                               | +43                                | +0.6%                                | +3                                 | 8,325              |
| other Community Services              | 640                | 740                | 749                | 766                | +126                               | +19.6%                               | +26                                | +3.6%                                | +17                                | 811                |
| Community Services                    | 52,085             | 57,523             | 58,302             | 58,259             | +6,174                             | +11.9%                               | +736                               | +1.3%                                | -43                                | 68,247             |
| National Services & Central Functions | 5,190              | 6,168              | 6,351              | 6,399              | +1,209                             | +23.3%                               | +231                               | +3.7%                                | +48                                | 6,815              |