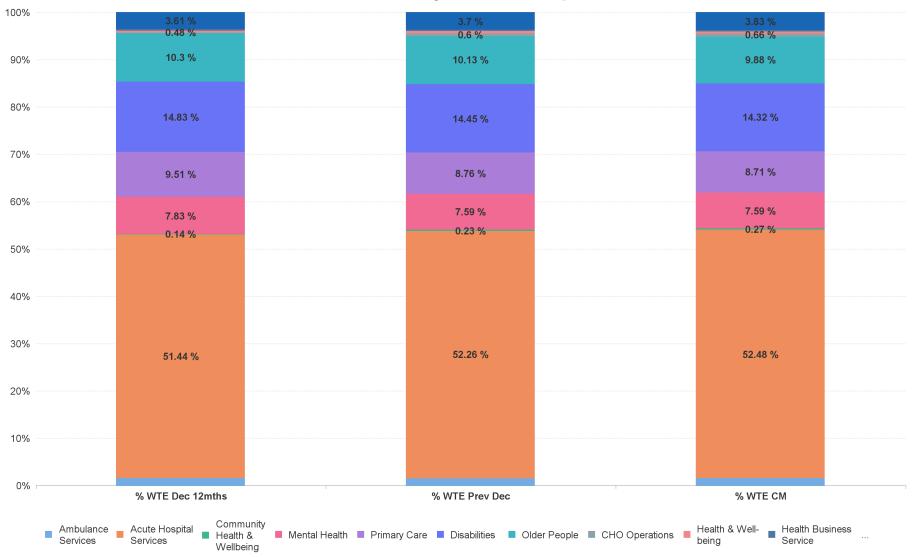

## % Total by Care Group

| Care Group MAY 2023                   | WTE DEC<br>2019 | WTE DEC<br>2022 | WTE APR<br>2023 | WTE<br>MAY<br>2023 | WTE<br>change<br>since DEC<br>2019 | % WTE<br>Change<br>since Dec<br>2019 | WTE<br>change<br>since DEC<br>2022 | % WTE<br>Change<br>since Dec<br>2022 | WTE<br>change<br>since APR<br>2023 | No.<br>MAY<br>2023 |
|---------------------------------------|-----------------|-----------------|-----------------|--------------------|------------------------------------|--------------------------------------|------------------------------------|--------------------------------------|------------------------------------|--------------------|
| Overall                               | 119,813         | 137,745         | 140,503         | 140,636            | +20,823                            | +17.4%                               | +2,891                             | +2.1%                                | +133                               | 159,085            |
| Ambulance Services                    | 1,933           | 2,067           | 2,167           | 2,172              | +239                               | +12.4%                               | +105                               | +5.1%                                | +5                                 | 2,215              |
| Acute Hospital Services               | 60,605          | 71,988          | 73,683          | 73,806             | +13,201                            | +21.8%                               | +1,818                             | +2.5%                                | +123                               | 81,808             |
| Acute Services                        | 62,538          | 74,055          | 75,850          | 75,979             | +13,441                            | +21.5%                               | +1,924                             | +2.6%                                | +128                               | 84,023             |
| Community Health & Wellbeing          |                 | 322             | 398             | 376                | +376                               |                                      | +55                                | +17.0%                               | -22                                | 461                |
| Mental Health                         | 9,967           | 10,453          | 10,640          | 10,672             | +705                               | +7.1%                                | +218                               | +2.1%                                | +32                                | 11,719             |
| Primary Care                          | 10,606          | 12,064          | 12,322          | 12,249             | +1,643                             | +15.5%                               | +185                               | +1.5%                                | -74                                | 14,473             |
| Disabilities                          | 18,273          | 19,903          | 20,092          | 20,145             | +1,873                             | +10.2%                               | +242                               | +1.2%                                | +53                                | 23,814             |
| Older People                          | 13,239          | 13,947          | 13,969          | 13,892             | +653                               | +4.9%                                | -56                                | -0.4%                                | -77                                | 16,810             |
| CHO Operations                        |                 | 833             | 881             | 925                | +925                               |                                      | +92                                | +11.0%                               | +44                                | 970                |
| Community Services                    | 52,085          | 57,523          | 58,302          | 58,259             | +6,174                             | +11.9%                               | +736                               | +1.3%                                | -43                                | 68,247             |
| National Services & Central Functions | 5,190           | 6,168           | 6,351           | 6,399              | +1,209                             | +23.3%                               | +231                               | +3.7%                                | +48                                | 6,815              |