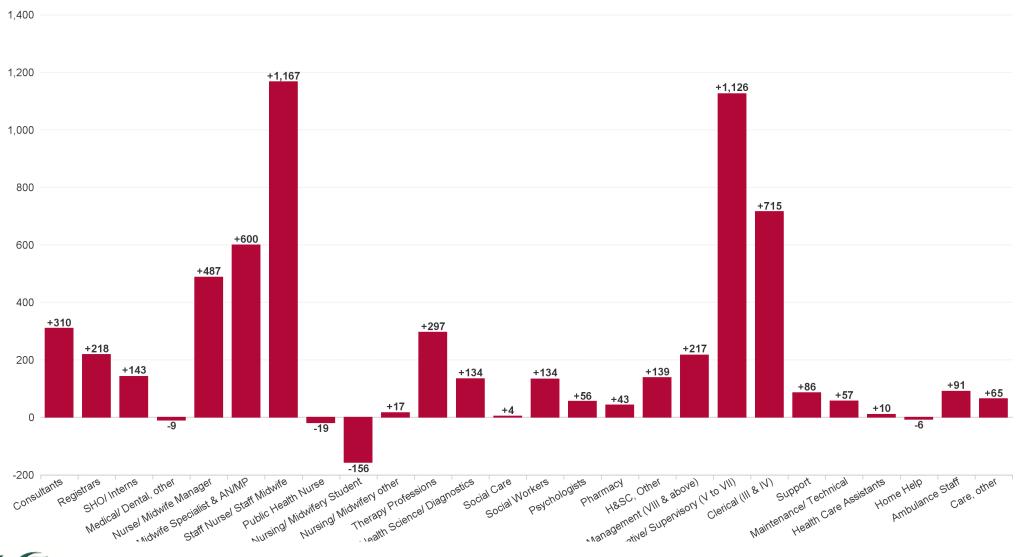

### **Employment Report Staff Group**

| Employment by Staff Group MAY 2022     | WTE<br>DEC<br>2019 | WTE<br>DEC<br>2022 | WTE<br>APR<br>2023 | WTE<br>MAY<br>2023 | WTE<br>change<br>since<br>DEC 2019 | % WTE<br>Change<br>since Dec<br>2019 | WTE<br>change<br>since<br>DEC 2022 | % WTE<br>Change<br>since Dec<br>2022 | WTE<br>change<br>since<br>APR 2023 | No.<br>MAY<br>2023 |
|----------------------------------------|--------------------|--------------------|--------------------|--------------------|------------------------------------|--------------------------------------|------------------------------------|--------------------------------------|------------------------------------|--------------------|
| Overall                                | 119,813            | 137,745            | 140,503            | 140,636            | +20,823                            | +17.4%                               | +2,891                             | +2.1%                                | +133                               | 159,085            |
| Consultants                            | 3250               | 3869               | 3956               | 3981               | +731                               | +22.5%                               | +111                               | +2.9%                                | +25                                | 4,320              |
| Registrars                             | 3681               | 4353               | 4406               | 4389               | +708                               | +19.2%                               | +36                                | +0.8%                                | -17                                | 4,529              |
| SHO/ Interns                           | 3115               | 3661               | 3728               | 3735               | +619                               | +19.9%                               | +73                                | +2.0%                                | +7                                 | 3,831              |
| Medical/ Dental, other                 | 811                | 813                | 799                | 794                | -17                                | -2.1%                                | -20                                | -2.4%                                | -5                                 | 1,133              |
| Medical & Dental                       | 10,857             | 12,697             | 12,888             | 12,898             | +2,041                             | +18.8%                               | +201                               | +1.6%                                | +10                                | 13,813             |
| Nurse/ Midwife Manager                 | 7986               | 9345               | 9540               | 9550               | +1,564                             | +19.6%                               | +205                               | +2.2%                                | +11                                | 10,367             |
| Nurse/ Midwife Specialist & AN/MP      | 1993               | 2974               | 3218               | 3247               | +1,254                             | +62.9%                               | +273                               | +9.2%                                | +29                                | 3,549              |
| Staff Nurse/ Staff Midwife             | 25687              | 28757              | 29105              | 29023              | +3,336                             | +13.0%                               | +266                               | +0.9%                                | -82                                | 32,733             |
| Public Health Nurse                    | 1539               | 1504               | 1480               | 1463               | -76                                | -4.9%                                | -41                                | -2.7%                                | -17                                | 1,760              |
| Nursing/ Midwifery Student             | 654                | 712                | 1035               | 1044               | +390                               | +59.7%                               | +332                               | +46.7%                               | +9                                 | 1,804              |
| Nursing/ Midwifery other               | 350                | 327                | 332                | 339                | -11                                | -3.3%                                | +12                                | +3.5%                                | +7                                 | 383                |
| Nursing & Midwifery                    | 38,209             | 43,619             | 44,709             | 44,665             | +6,456                             | +16.9%                               | +1,047                             | +2.4%                                | -44                                | 50,596             |
| Therapy Professions                    | 5232               | 6320               | 6430               | 6411               | +1,179                             | +22.5%                               | +91                                | +1.4%                                | -19                                | 7,309              |
| Health Science/ Diagnostics            | 4497               | 5052               | 5058               | 5053               | +556                               | +12.4%                               | +1                                 | +0.0%                                | -5                                 | 5,618              |
| Social Care                            | 2710               | 3171               | 3112               | 3088               | +378                               | +13.9%                               | -83                                | -2.6%                                | -24                                | 3,630              |
| Social Workers                         | 1166               | 1430               | 1467               | 1472               | +307                               | +26.3%                               | +42                                | +2.9%                                | +5                                 | 1,640              |
| Psychologists                          | 1004               | 1120               | 1166               | 1166               | +162                               | +16.1%                               | +46                                | +4.1%                                | -1                                 | 1,306              |
| Pharmacy                               | 1038               | 1323               | 1353               | 1343               | +306                               | +29.4%                               | +21                                | +1.6%                                | -10                                | 1,510              |
| H&SC, Other                            | 1122               | 1306               | 1400               | 1404               | +282                               | +25.1%                               | +97                                | +7.5%                                | +3                                 | 1,635              |
| Health & Social Care Professionals     | 16,769             | 19,721             | 19,986             | 19,937             | +3,168                             | +18.9%                               | +215                               | +1.1%                                | -49                                | 22,648             |
| Management (VIII & above)              | 1845               | 2446               | 2536               | 2570               | +724                               | +39.3%                               | +124                               | +5.1%                                | +34                                | 2,633              |
| Administrative/ Supervisory (V to VII) | 5205               | 7737               | 8180               | 8260               | +3,056                             | +58.7%                               | +524                               | +6.8%                                | +80                                | 8,695              |
| Clerical (III & IV)                    | 11801              | 12974              | 13372              | 13451              | +1,650                             | +14.0%                               | +477                               | +3.7%                                | +79                                | 15,186             |
| Management & Administrative            | 18,851             | 23,156             | 24,088             | 24,281             | +5,430                             | +28.8%                               | +1,125                             | +4.9%                                | +193                               | 26,514             |
| Support                                | 8131               | 8913               | 9019               | 9004               | +873                               | +10.7%                               | +91                                | +1.0%                                | -14                                | 10,377             |
| Maintenance/ Technical                 | 1173               | 1221               | 1233               | 1237               | +64                                | +5.4%                                | +16                                | +1.3%                                | +5                                 | 1,277              |
| General Support                        | 9,305              | 10,134             | 10,251             | 10,241             | +937                               | +10.1%                               | +108                               | +1.1%                                | -10                                | 11,654             |
| Health Care Assistants                 | 17508              | 19309              | 19464              | 19584              | +2,076                             | +11.9%                               | +275                               | +1.4%                                | +120                               | 22,471             |
| Home Help                              | 3565               | 3782               | 3718               | 3622               | +56                                | +1.6%                                | -160                               | -4.2%                                | -96                                | 5,319              |
| Ambulance Staff                        | 1828               | 1932               | 1999               | 1999               | +171                               | +9.3%                                | +67                                | +3.5%                                | -1                                 | 2,034              |
| Care, other                            | 2922               | 3395               | 3400               | 3409               | +488                               | +16.7%                               | +14                                | +0.4%                                | +10                                | 4,036              |
| Patient & Client Care                  | 25,822             | 28,418             | 28,580             | 28,613             | +2,791                             | +10.8%                               | +195                               | +0.7%                                | +33                                | 33,860             |

### **WTE Change by Staff Category**