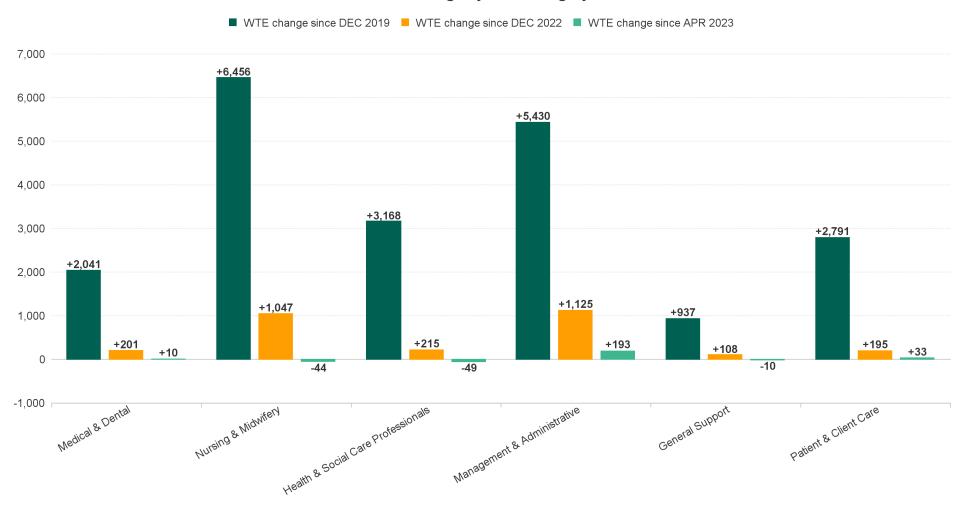

### **WTE Change by Staff Category**

### **Employment Report Staff Group**

| Employment by Staff Group MAY 2022     | WTE<br>DEC<br>2019 | WTE<br>DEC<br>2022 | WTE<br>APR<br>2023 | WTE<br>MAY<br>2023 | WTE<br>change<br>since<br>DEC 2019 | % WTE<br>Change<br>since Dec<br>2019 | WTE<br>change<br>since<br>DEC 2022 | % WTE<br>Change<br>since Dec<br>2022 | WTE<br>change<br>since<br>APR 2023 | No.<br>MAY<br>2023 |
|----------------------------------------|--------------------|--------------------|--------------------|--------------------|------------------------------------|--------------------------------------|------------------------------------|--------------------------------------|------------------------------------|--------------------|
| Overall                                | 119,813            | 137,745            | 140,503            | 140,636            | +20,823                            | +17.4%                               | +2,891                             | +2.1%                                | +133                               | 159,085            |
| Consultants                            | 3250               | 3869               | 3956               | 3981               | +731                               | +22.5%                               | +111                               | +2.9%                                | +25                                | 4,320              |
| Registrars                             | 3681               | 4353               | 4406               | 4389               | +708                               | +19.2%                               | +36                                | +0.8%                                | -17                                | 4,529              |
| SHO/ Interns                           | 3115               | 3661               | 3728               | 3735               | +619                               | +19.9%                               | +73                                | +2.0%                                | +7                                 | 3,831              |
| Medical/ Dental, other                 | 811                | 813                | 799                | 794                | -17                                | -2.1%                                | -20                                | -2.4%                                | -5                                 | 1,133              |
| Medical & Dental                       | 10,857             | 12,697             | 12,888             | 12,898             | +2,041                             | +18.8%                               | +201                               | +1.6%                                | +10                                | 13,813             |
| Nurse/ Midwife Manager                 | 7986               | 9345               | 9540               | 9550               | +1,564                             | +19.6%                               | +205                               | +2.2%                                | +11                                | 10,367             |
| Nurse/ Midwife Specialist & AN/MP      | 1993               | 2974               | 3218               | 3247               | +1,254                             | +62.9%                               | +273                               | +9.2%                                | +29                                | 3,549              |
| Staff Nurse/ Staff Midwife             | 25687              | 28757              | 29105              | 29023              | +3,336                             | +13.0%                               | +266                               | +0.9%                                | -82                                | 32,733             |
| Public Health Nurse                    | 1539               | 1504               | 1480               | 1463               | -76                                | -4.9%                                | -41                                | -2.7%                                | -17                                | 1,760              |
| Nursing/ Midwifery Student             | 654                | 712                | 1035               | 1044               | +390                               | +59.7%                               | +332                               | +46.7%                               | +9                                 | 1,804              |
| Nursing/ Midwifery other               | 350                | 327                | 332                | 339                | -11                                | -3.3%                                | +12                                | +3.5%                                | +7                                 | 383                |
| Nursing & Midwifery                    | 38,209             | 43,619             | 44,709             | 44,665             | +6,456                             | +16.9%                               | +1,047                             | +2.4%                                | -44                                | 50,596             |
| Therapy Professions                    | 5232               | 6320               | 6430               | 6411               | +1,179                             | +22.5%                               | +91                                | +1.4%                                | -19                                | 7,309              |
| Health Science/ Diagnostics            | 4497               | 5052               | 5058               | 5053               | +556                               | +12.4%                               | +1                                 | +0.0%                                | -5                                 | 5,618              |
| Social Care                            | 2710               | 3171               | 3112               | 3088               | +378                               | +13.9%                               | -83                                | -2.6%                                | -24                                | 3,630              |
| Social Workers                         | 1166               | 1430               | 1467               | 1472               | +307                               | +26.3%                               | +42                                | +2.9%                                | +5                                 | 1,640              |
| Psychologists                          | 1004               | 1120               | 1166               | 1166               | +162                               | +16.1%                               | +46                                | +4.1%                                | -1                                 | 1,306              |
| Pharmacy                               | 1038               | 1323               | 1353               | 1343               | +306                               | +29.4%                               | +21                                | +1.6%                                | -10                                | 1,510              |
| H&SC, Other                            | 1122               | 1306               | 1400               | 1404               | +282                               | +25.1%                               | +97                                | +7.5%                                | +3                                 | 1,635              |
| Health & Social Care Professionals     | 16,769             | 19,721             | 19,986             | 19,937             | +3,168                             | +18.9%                               | +215                               | +1.1%                                | -49                                | 22,648             |
| Management (VIII & above)              | 1845               | 2446               | 2536               | 2570               | +724                               | +39.3%                               | +124                               | +5.1%                                | +34                                | 2,633              |
| Administrative/ Supervisory (V to VII) | 5205               | 7737               | 8180               | 8260               | +3,056                             | +58.7%                               | +524                               | +6.8%                                | +80                                | 8,695              |
| Clerical (III & IV)                    | 11801              | 12974              | 13372              | 13451              | +1,650                             | +14.0%                               | +477                               | +3.7%                                | +79                                | 15,186             |
| Management & Administrative            | 18,851             | 23,156             | 24,088             | 24,281             | +5,430                             | +28.8%                               | +1,125                             | +4.9%                                | +193                               | 26,514             |
| Support                                | 8131               | 8913               | 9019               | 9004               | +873                               | +10.7%                               | +91                                | +1.0%                                | -14                                | 10,377             |
| Maintenance/ Technical                 | 1173               | 1221               | 1233               | 1237               | +64                                | +5.4%                                | +16                                | +1.3%                                | +5                                 | 1,277              |
| General Support                        | 9,305              | 10,134             | 10,251             | 10,241             | +937                               | +10.1%                               | +108                               | +1.1%                                | -10                                | 11,654             |
| Health Care Assistants                 | 17508              | 19309              | 19464              | 19584              | +2,076                             | +11.9%                               | +275                               | +1.4%                                | +120                               | 22,471             |
| Home Help                              | 3565               | 3782               | 3718               | 3622               | +56                                | +1.6%                                | -160                               | -4.2%                                | -96                                | 5,319              |
| Ambulance Staff                        | 1828               | 1932               | 1999               | 1999               | +171                               | +9.3%                                | +67                                | +3.5%                                | -1                                 | 2,034              |
| Care, other                            | 2922               | 3395               | 3400               | 3409               | +488                               | +16.7%                               | +14                                | +0.4%                                | +10                                | 4,036              |
| Patient & Client Care                  | 25,822             | 28,418             | 28,580             | 28,613             | +2,791                             | +10.8%                               | +195                               | +0.7%                                | +33                                | 33,860             |