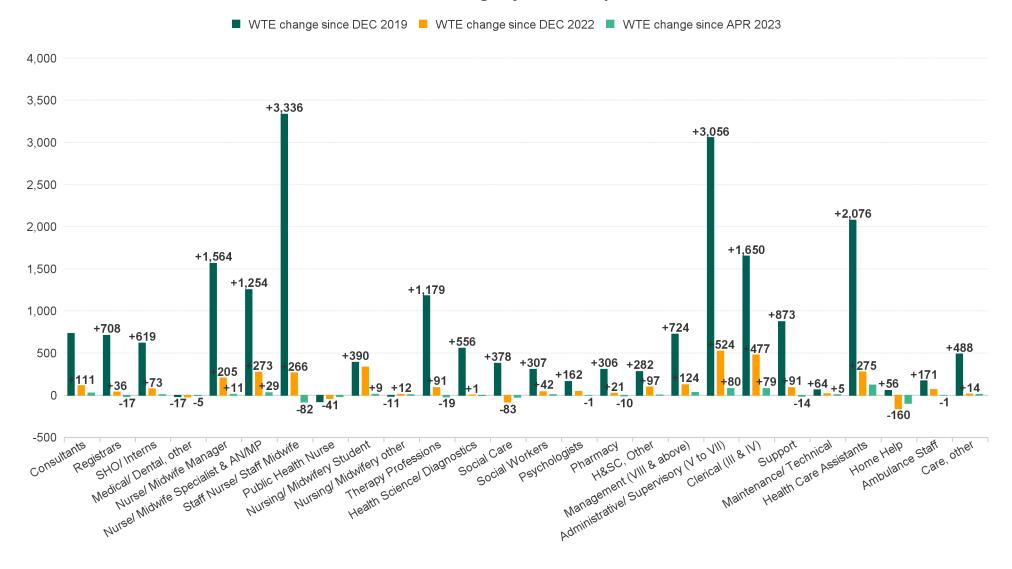

#### **WTE Change by Staff Group**

## **Employment Report Grade Group : MAY 2023**

| Employment by Grade Group MAY 2023                                               | WTE<br>DEC<br>2019 | WTE<br>DEC<br>2022 | WTE<br>APR<br>2023  | WTE<br>MAY<br>2023 | WTE<br>change<br>since<br>DEC<br>2019 | % WTE<br>Change<br>since<br>Dec<br>2019 | WTE<br>change<br>since<br>DEC<br>2022 | % WTE<br>Change<br>since<br>Dec<br>2022 | WTE<br>change<br>since<br>APR<br>2023 | No.<br>MAY<br>2023 |
|----------------------------------------------------------------------------------|--------------------|--------------------|---------------------|--------------------|---------------------------------------|-----------------------------------------|---------------------------------------|-----------------------------------------|---------------------------------------|--------------------|
| Overall                                                                          | 119,813            | 137,745            | 140,503             | 140,636            | +20,823                               | +17.4%                                  | +2,891                                | +2.1%                                   | +133                                  | 159,085            |
| Consultant Anaesthesia                                                           | 407                | 453                | 459                 | 465                | +58                                   | +14.2%                                  | +12                                   | +2.7%                                   | +6                                    | 494                |
| Consultant Dentistry                                                             | 17                 | 19                 | 21                  | 22                 | +4                                    | +25.1%                                  | +2                                    | +12.0%                                  | +1                                    | 25                 |
| Consultant Emergency Medicine                                                    | 108                | 156                | 161                 | 162                | +54                                   | +49.6%                                  | +6                                    | +3.7%                                   | +1                                    | 176                |
| Consultant Intensive Care Medicine                                               | 16                 | 23                 | 22                  | 22                 | +6                                    | +38.4%                                  | -1                                    | -3.2%                                   | +0                                    | 25                 |
| Consultant Medicine                                                              | 829                | 1,099              | 1,129               | 1,133              | +304                                  | +36.7%                                  | +34                                   | +3.1%                                   | +4                                    | 1,231              |
| Consultant Obstetrics & Gynaecology                                              | 161                | 178                | 188                 | 189                | +28                                   | +17.5%                                  | +11                                   | +6.4%                                   | +1                                    | 207                |
| Consultant, Other                                                                |                    |                    | 2                   | 2                  | +2                                    |                                         | +2                                    |                                         | +0                                    | 4                  |
| Consultant Paediatrics                                                           | 197                | 238                | 241                 | 240                | +43                                   | +21.7%                                  | +3                                    | +1.1%                                   | -1                                    | 262                |
| Consultant Pathology                                                             | 259                | 297                | 305                 | 304                | +45                                   | +17.5%                                  | +7                                    | +2.4%                                   | -1                                    | 332                |
| Consultant Psychiatry                                                            | 407                | 449                | 460                 | 460                | +54                                   | +13.2%                                  | +11                                   | +2.5%                                   | +0                                    | 502                |
| Consultant Radiology                                                             | 295                | 320                | 323                 | 322                | +27                                   | +9.1%                                   | +2                                    | +0.7%                                   | -1                                    | 342                |
| Consultant Surgery                                                               | 553                | 638                | 645                 | 659                | +106                                  | +19.1%                                  | +21                                   | +3.3%                                   | +14                                   | 720                |
| Consultants                                                                      | 3,250              | 3,869              | 3,956               | 3,981              | +731                                  | +22.5%                                  | +111                                  | +2.9%                                   | +25                                   | 4,320              |
| Registrar                                                                        | 2,268              | 2,617              | 2,715               | 2,715              | +447                                  | +19.7%                                  | +98                                   | +3.7%                                   | +0                                    | 2,806              |
| Senior Registrar                                                                 | 215                | 259                | 250                 | 254                | +38                                   | +17.8%                                  | -5                                    | -1.9%                                   | +4                                    | 263                |
| Specialist Registrar                                                             | 1,197              | 1,478              | 1,441               | 1,421              | +223                                  | +18.6%                                  | -57                                   | -3.9%                                   | -20                                   | 1,460              |
| Registrars                                                                       | 3,681              | 4,353              | 4,406               | 4,389              | +708                                  | +19.2%                                  | +36                                   | +0.8%                                   | -17                                   | 4,529              |
| Interns                                                                          | 726                | 815                | 798                 | 799                | +73                                   | +10.0%                                  | -16                                   | -2.0%                                   | +1                                    | 818                |
| Senior House Officer                                                             | 2,389              | 2,846              | 2,930               | 2,936              | +547                                  | +22.9%                                  | +89                                   | +3.1%                                   | +6                                    | 3,013              |
| SHO/ Interns                                                                     | 3,115              | 3,661              | 3,728               | 3,735              | +619                                  | +19.9%                                  | +73                                   | +2.0%                                   | +7                                    | 3,831              |
| Dentists                                                                         | 311                | 315                | 319                 | 318                | +7                                    | +2.2%                                   | +3                                    | +0.8%                                   | -2                                    | 421                |
| Other Medical                                                                    | 500                | 498                | 479                 | 476                | -24                                   | -4.8%                                   | -22                                   | -4.5%                                   | -3                                    | 712                |
| Medical/ Dental, other                                                           | 811                | 813                | 799                 | 794                | -17                                   | -2.1%                                   | -20                                   | -2.4%                                   | -5                                    | 1,133              |
| Medical & Dental                                                                 | 10,857             | 12,697             | 12,888              | 12,898             | +2,041                                | +18.8%                                  | +201                                  | +1.6%                                   | +10                                   | +13,813            |
| Clinical Nurse/ Midwife Manager                                                  | 6,753              | 7,871              | 8,021               | 8,032              | +1,279                                | +18.9%                                  | +161                                  | +2.0%                                   | +11                                   | 8,768              |
| Director Nursing/Midwifery, Assistant                                            | 936                | 1,135              | 1,178               | 1,178              | +242                                  | +25.9%                                  | +42                                   | +3.7%                                   | 0                                     | 1,250              |
| Director of Nursing/Midwifery                                                    | 298                | 338                | 341                 | 341                | +43                                   | +14.5%                                  | +2                                    | +0.7%                                   | 0                                     | 349                |
| Nurse/ Midwife Manager                                                           | 7,986              | 9,345              | 9,540               | 9,550              | +1,564                                | +19.6%                                  | +205                                  | +2.2%                                   | +11                                   | 10,367             |
| Advanced Nurse/ Midwife Practitioner                                             | 383                | 839                | 925                 | 951                | +568                                  | +148.4%                                 | +112                                  | +13.3%                                  | +26                                   | 990                |
| Clinical Nurse/ Midwife Specialist                                               | 1,611              | 2,135              | 2,293               | 2,296              | +686                                  | +42.6%                                  | +161                                  | +7.5%                                   | +3                                    | 2,559              |
| Nurse/ Midwife Specialist & AN/MP                                                | 1,993              | 2,974              | 3,218               | 3,247              | +1,254                                | +62.9%                                  | +273                                  | +9.2%                                   | +29                                   | 3,549              |
| Nursing Bank                                                                     | 31                 | 10                 | 10                  | 10                 | -21                                   | -68.7%                                  | 0                                     | -1.8%                                   | 0                                     | 17                 |
| Staff Midwives                                                                   | 1,458              | 1,431              | 1,411               | 1,398              | -60                                   | -4.1%                                   | -33                                   | -2.3%                                   | -13                                   | 1,683              |
| Staff Nurse [Intellectual Disability]                                            | 1,602              | 1,779              | 1,757               | 1,754              | +152                                  | +9.5%                                   | -25                                   | -1.4%                                   | -3                                    | 2,026              |
| Staff Nurse [Psychiatric]                                                        | 3,012              | 2,936              | 2,910               | 2,872              | -140                                  | -4.6%                                   | -63                                   | -2.2%                                   | -38                                   | 3,122              |
| Staff Nurses [General/ Children's]                                               | 19,584             | 22,602             | 23,018              | 22,989             | +3,405                                | +17.4%                                  | +388                                  | +1.7%                                   | -28                                   | 25,885             |
| Staff Nurse/ Staff Midwife                                                       | 25,687             | 28,757             | 29,105              | 29,023             | +3,336                                | +13.0%                                  | +266                                  | +0.9%                                   | -82                                   | 32,733             |
| Public Health Nurse                                                              | 1,539              | 1,504              | 1,480               | 1,463              | -76                                   | -4.9%                                   | -41                                   | -2.7%                                   | -17                                   | 1,760              |
| Public Health Nurse                                                              | 1,539              | 1,504              |                     |                    | -76                                   | -4.9%                                   |                                       | -2.7%                                   |                                       |                    |
| Nursing Education/Clinical                                                       | 300                | 306                | <b>1,480</b><br>312 | <b>1,463</b> 318   | +19                                   | +6.2%                                   | <b>-41</b><br>+12                     | +4.0%                                   | <b>-17</b><br>+6                      | <b>1,760</b> 362   |
| Other Nursing/ Midwifery                                                         | 50                 | 21                 | 20                  | 20                 | -30                                   | -59.9%                                  | -1                                    | -3.8%                                   | +0                                    | 21                 |
|                                                                                  | 350                | 327                | 332                 | 339                |                                       | -3.3%                                   | +12                                   | +3.5%                                   | +7                                    | 383                |
| Nursing/ Midwifery other                                                         | 225                | 305                | 123                 | 91                 | <b>-11</b>                            | -3.3%<br>-59.6%                         | -214                                  | +3.5%<br>-70.2%                         | -33                                   | 99                 |
| Nursing/ Midwifery awaiting registration                                         | 293                | 237                | 227                 | 213                | -134                                  | -27.5%                                  | -214                                  | -10.2%                                  | -33                                   | 229                |
| Post-registration Nurse/ Midwife Student  Pre-registration Nurse/ Midwife Intern | 136                | 170                | 684                 | 741                | +605                                  | -27.5%<br>+445.2%                       | +570                                  | +335.2%                                 | +56                                   | 1,476              |
|                                                                                  |                    |                    |                     |                    | +390                                  |                                         |                                       | +46.7%                                  |                                       |                    |
| Nursing/ Midwifery Student                                                       | 654                | 712                | 1,035               | 1,044              | +390                                  | +59.7%                                  | +332                                  |                                         | +9                                    | 1,804              |
| Nursing & Midwifery                                                              | 38,209             | 43,619             | 44,709              | 44,665             | +6,456                                | +16.9%                                  | +1,047                                | +2.4%                                   | -44                                   | +50,596            |

## **Employment Report Grade Group : MAY 2023**

| -                                      |                    |                    |                    |                    |                                       |                                         |                                       |                                         |                                       |                    |
|----------------------------------------|--------------------|--------------------|--------------------|--------------------|---------------------------------------|-----------------------------------------|---------------------------------------|-----------------------------------------|---------------------------------------|--------------------|
| Employment by Grade Group MAY 2023     | WTE<br>DEC<br>2019 | WTE<br>DEC<br>2022 | WTE<br>APR<br>2023 | WTE<br>MAY<br>2023 | WTE<br>change<br>since<br>DEC<br>2019 | % WTE<br>Change<br>since<br>Dec<br>2019 | WTE<br>change<br>since<br>DEC<br>2022 | % WTE<br>Change<br>since<br>Dec<br>2022 | WTE<br>change<br>since<br>APR<br>2023 | No.<br>MAY<br>2023 |
| Overall                                | 119,813            | 137,745            | 140,503            | 140,636            | +20,823                               | +17.4%                                  | +2,891                                | +2.1%                                   | +133                                  | 159,085            |
| Occupational Therapists                | 1,597              | 1,945              | 1,969              | 1,967              | +369                                  | +23.1%                                  | +22                                   | +1.1%                                   | -2                                    | 2,207              |
| Orthoptists                            | 35                 | 40                 | 40                 | 40                 | +5                                    | +14.2%                                  | +0                                    | +0.7%                                   | +0                                    | 50                 |
| Physiotherapists                       | 1,851              | 2,227              | 2,266              | 2,255              | +404                                  | +21.8%                                  | +28                                   | +1.3%                                   | -11                                   | 2,577              |
| Podiatrists & Chiropodists             | 72                 | 121                | 130                | 129                | +57                                   | +80.0%                                  | +8                                    | +6.4%                                   | -1                                    | 146                |
| Speech & Language Therapists           | 1,103              | 1,231              | 1,252              | 1,243              | +141                                  | +12.8%                                  | +12                                   | +1.0%                                   | -8                                    | 1,431              |
| Therapy Professions                    | 5,232              | 6,320              | 6,430              | 6,411              | +1,179                                | +22.5%                                  | +91                                   | +1.4%                                   | -19                                   | 7,309              |
| Audiology                              | 72                 | 100                | 103                | 102                | +31                                   | +43.0%                                  | +2                                    | +2.4%                                   | 0                                     | 114                |
| Biochemists                            | 79                 | 73                 | 78                 | 75                 | -4                                    | -5.2%                                   | +3                                    | +3.7%                                   | -2                                    | 80                 |
| Cardiac Physiologists                  | 227                | 252                | 251                | 251                | +23                                   | +10.3%                                  | -1                                    | -0.4%                                   | 0                                     | 279                |
| Clinical Engineering                   | 164                | 186                | 199                | 206                | +42                                   | +25.4%                                  | +20                                   | +10.7%                                  | +7                                    | 210                |
| Dosimetrists                           | 13                 | 16                 | 15                 | 15                 | +2                                    | +14.8%                                  | -1                                    | -3.7%                                   | 0                                     | 17                 |
| E.C.G. Technicians                     | 10                 | 8                  | 8                  | 9                  | -1                                    | -9.6%                                   | +1                                    | +10.2%                                  | +1                                    | 11                 |
| Gastrointestinal Physiologists         | 2                  | 5                  | 4                  | 4                  | +2                                    | +108.5%                                 | -1                                    | -13.7%                                  | +0                                    | 5                  |
| Medical Science                        | 1,977              | 2,107              | 2,102              | 2,092              | +115                                  | +5.8%                                   | -15                                   | -0.7%                                   | -10                                   | 2,306              |
| Neuro-Physiologists                    | 50                 | 55                 | 51                 | 51                 | +1                                    | +2.7%                                   | -4                                    | -7.1%                                   | 0                                     | 56                 |
| Perfusionists                          | 22                 | 19                 | 18                 | 17                 | -5                                    | -21.4%                                  | -2                                    | -12.4%                                  | -1                                    | 20                 |
| Phlebotomists                          | 169                | 229                | 241                | 247                | +77                                   | +45.7%                                  | +18                                   | +7.9%                                   | +6                                    | 313                |
| Physicists                             | 188                | 198                | 204                | 206                | +18                                   | +9.5%                                   | +8                                    | +4.2%                                   | +2                                    | 220                |
| Radiation Therapists                   | 199                | 205                | 196                | 197                | -2                                    | -1.3%                                   | -8                                    | -3.9%                                   | +0                                    | 217                |
| Radiographers                          | 1,229              | 1,493              | 1,476              | 1,469              | +240                                  | +19.5%                                  | -24                                   | -1.6%                                   | -7                                    | 1,648              |
| Respiratory Physiologists              | 66                 | 74                 | 79                 | 79                 | +13                                   | +19.7%                                  | +5                                    | +6.6%                                   | 0                                     | 84                 |
| Vascular Physiologists                 | 29                 | 32                 | 33                 | 33                 | +4                                    | +12.6%                                  | +1                                    | +1.6%                                   | 0                                     | 38                 |
| Health Science/ Diagnostics            | 4,497              | 5,052              | 5,058              | 5,053              | +556                                  | +12.4%                                  | +1                                    | +0.0%                                   | -5                                    | 5,618              |
| Social Care                            | 2,710              | 3,171              | 3,112              | 3,088              | +378                                  | +13.9%                                  | -83                                   | -2.6%                                   | -24                                   | 3,630              |
| Social Care                            | 2,710              | 3,171              | 3,112              | 3,088              | +378                                  | +13.9%                                  | -83                                   | -2.6%                                   | -24                                   | 3,630              |
| Social Workers                         | 1,166              | 1,430              | 1,467              | 1,472              | +307                                  | +26.3%                                  | +42                                   | +2.9%                                   | +5                                    | 1,640              |
| Social Workers                         | 1,166              | 1,430              | 1,467              | 1,472              | +307                                  | +26.3%                                  | +42                                   | +2.9%                                   | +5                                    | 1,640              |
| Psychologists                          | 1,004              | 1,120              | 1,166              | 1,166              | +162                                  | +16.1%                                  | +46                                   | +4.1%                                   | -1                                    | 1,306              |
| Psychologists                          | 1,004              | 1,120              | 1,166              | 1,166              | +162                                  | +16.1%                                  | +46                                   | +4.1%                                   | -1                                    | 1,306              |
| Pharmacists                            | 645                | 802                | 816                | 804                | +158                                  | +24.5%                                  | +1                                    | +0.1%                                   | -13                                   | 901                |
| Pharmacy Technicians                   | 393                | 520                | 537                | 540                | +147                                  | +37.5%                                  | +20                                   | +3.8%                                   | +3                                    | 609                |
| Pharmacy                               | 1,038              | 1,323              | 1,353              | 1,343              | +306                                  | +29.4%                                  | +21                                   | +1.6%                                   | -10                                   | 1,510              |
| Counsellor Therapists                  | 238                | 288                | 295                | 299                | +61                                   | +25.8%                                  | +11                                   | +3.9%                                   | +5                                    | 335                |
| Dental Hygienists                      | 59                 | 62                 | 61                 | 61                 | +3                                    | +4.3%                                   | -1                                    | -1.3%                                   | +0                                    | 78                 |
| Environmental Health Officers          | 528                | 545                | 549                | 549                | +21                                   | +4.1%                                   | +4                                    | +0.8%                                   | +0                                    | 593                |
| HSCP Trainees/Students                 | 70                 | 85                 | 111                | 93                 | +23                                   | +33.5%                                  | +9                                    | +10.3%                                  | -18                                   | 109                |
| Other Health & Social Care             | 182                | 226                | 295                | 311                | +129                                  | +71.0%                                  | +85                                   | +37.7%                                  | +16                                   | 349                |
| Play Therapists/ Specialists           | 46                 | 54                 | 56                 | 55                 | +9                                    | +20.6%                                  | +1                                    | +1.1%                                   | -1                                    | 70                 |
| Podiatrists & Chiropodists             |                    |                    | 2                  | 2                  | +2                                    |                                         | +2                                    |                                         | +0                                    | 2                  |
| Vaccinators                            |                    | 46                 | 31                 | 32                 | +32                                   |                                         | -13                                   | -29.2%                                  | +1                                    | 99                 |
| H&SC, Other                            | 1,122              | 1,306              | 1,400              | 1,404              | +282                                  | +25.1%                                  | +97                                   | +7.5%                                   | +3                                    | 1,635              |
| Health & Social Care Professionals     | 16,769             | 19,721             | 19,986             | 19,937             | +3,168                                | +18.9%                                  | +215                                  | +1.1%                                   | -49                                   | +22,648            |
| Executive Management                   | 332                | 412                | 427                | 420                | +88                                   | +26.7%                                  | +8                                    | +2.0%                                   | -7                                    | 426                |
| Senior Management (VIII & GM)          | 1,514              | 2,034              | 2,109              | 2,150              | +636                                  | +42.0%                                  | +116                                  | +5.7%                                   | +41                                   | 2,207              |
| Management (VIII & above)              | 1,845              | 2,446              | 2,536              | 2,570              | +724                                  | +39.3%                                  | +124                                  | +5.1%                                   | +34                                   | 2,633              |
| Middle Management (V-VII)              | 5,168              | 7,704              | 8,137              | 8,214              | +3,046                                | +58.9%                                  | +510                                  | +6.6%                                   | +77                                   | 8,648              |
| Other Administrative                   | 37                 | 32                 | 43                 | 46                 | +10                                   | +26.5%                                  | +14                                   | +43.4%                                  | +3                                    | 47                 |
| Administrative/ Supervisory (V to VII) | 5,205              | 7,737              | 8,180              | 8,260              | +3,056                                | +58.7%                                  | +524                                  | +6.8%                                   | +80                                   | 8,695              |
| General Administrative (III & IV)      | 11,801             | 12,974             | 13,372             | 13,451             | +1,650                                | +14.0%                                  | +477                                  | +3.7%                                   | +79                                   | 15,186             |
| Clerical (III & IV)                    | 11,801             | 12,974             | 13,372             | 13,451             | +1,650                                | +14.0%                                  | +477                                  | +3.7%                                   | +79                                   | 15,186             |

## **Employment Report Grade Group : MAY 2023**

| Employment by Grade Group MAY 2023    | WTE<br>DEC<br>2019 | WTE<br>DEC<br>2022 | WTE<br>APR<br>2023 | WTE<br>MAY<br>2023 | WTE<br>change<br>since<br>DEC<br>2019 | % WTE<br>Change<br>since<br>Dec<br>2019 | WTE<br>change<br>since<br>DEC<br>2022 | % WTE<br>Change<br>since<br>Dec<br>2022 | WTE<br>change<br>since<br>APR<br>2023 | No.<br>MAY<br>2023 |
|---------------------------------------|--------------------|--------------------|--------------------|--------------------|---------------------------------------|-----------------------------------------|---------------------------------------|-----------------------------------------|---------------------------------------|--------------------|
| Overall                               | 119,813            | 137,745            | 140,503            | 140,636            | +20,823                               | +17.4%                                  | +2,891                                | +2.1%                                   | +133                                  | 159,085            |
| Management & Administrative           | 18,851             | 23,156             | 24,088             | 24,281             | +5,430                                | +28.8%                                  | +1,125                                | +4.9%                                   | +193                                  | +26,514            |
| Catering                              | 883                | 853                | 879                | 884                | +2                                    | +0.2%                                   | +31                                   | +3.6%                                   | +5                                    | 972                |
| Household Services                    | 4,154              | 4,624              | 4,617              | 4,592              | +438                                  | +10.6%                                  | -32                                   | -0.7%                                   | -25                                   | 5,456              |
| Other Labs & Associated               | 389                | 620                | 637                | 646                | +258                                  | +66.3%                                  | +26                                   | +4.2%                                   | +9                                    | 691                |
| Other Support                         | 1,134              | 1,108              | 1,120              | 1,125              | -9                                    | -0.8%                                   | +18                                   | +1.6%                                   | +5                                    | 1,403              |
| Portering                             | 1,572              | 1,708              | 1,765              | 1,757              | +184                                  | +11.7%                                  | +49                                   | +2.9%                                   | -8                                    | 1,855              |
| Support                               | 8,131              | 8,913              | 9,019              | 9,004              | +873                                  | +10.7%                                  | +91                                   | +1.0%                                   | -14                                   | 10,377             |
| Maintenance                           | 1,059              | 1,067              | 1,082              | 1,083              | +25                                   | +2.4%                                   | +17                                   | +1.6%                                   | +2                                    | 1,121              |
| Technical Services                    | 115                | 154                | 151                | 154                | +39                                   | +33.9%                                  | 0                                     | -0.2%                                   | +3                                    | 156                |
| Maintenance/ Technical                | 1,173              | 1,221              | 1,233              | 1,237              | +64                                   | +5.4%                                   | +16                                   | +1.3%                                   | +5                                    | 1,277              |
| General Support                       | 9,305              | 10,134             | 10,251             | 10,241             | +937                                  | +10.1%                                  | +108                                  | +1.1%                                   | -10                                   | +11,654            |
| Attendant/ Aide                       | 4,863              | 3,545              | 3,519              | 3,493              | -1,370                                | -28.2%                                  | -52                                   | -1.5%                                   | -27                                   | 3,969              |
| Health Care Assistant/ Care Assistant | 12,406             | 15,341             | 15,450             | 15,582             | +3,176                                | +25.6%                                  | +241                                  | +1.6%                                   | +132                                  | 17,937             |
| Health & Social Care Assistants       | 239                | 424                | 494                | 509                | +271                                  | +113.3%                                 | +86                                   | +20.2%                                  | +15                                   | 565                |
| Health Care Assistants                | 17,508             | 19,309             | 19,464             | 19,584             | +2,076                                | +11.9%                                  | +275                                  | +1.4%                                   | +120                                  | 22,471             |
| Home Helps                            | 3,565              | 3,782              | 3,718              | 3,622              | +56                                   | +1.6%                                   | -160                                  | -4.2%                                   | -96                                   | 5,319              |
| Home Help                             | 3,565              | 3,782              | 3,718              | 3,622              | +56                                   | +1.6%                                   | -160                                  | -4.2%                                   | -96                                   | 5,319              |
| Ambulance Control                     | 180                | 165                | 182                | 185                | +5                                    | +2.8%                                   | +20                                   | +12.1%                                  | +2                                    | 187                |
| Ambulance Education                   | 162                | 203                | 208                | 205                | +44                                   | +26.9%                                  | +2                                    | +1.2%                                   | -2                                    | 206                |
| Ambulance Officers                    | 78                 | 87                 | 74                 | 71                 | -7                                    | -9.3%                                   | -16                                   | -18.5%                                  | -3                                    | 72                 |
| Pre-Hospital Care (Ambulance)         | 1,408              | 1,477              | 1,536              | 1,538              | +129                                  | +9.2%                                   | +61                                   | +4.1%                                   | +2                                    | 1,569              |
| Ambulance Staff                       | 1,828              | 1,932              | 1,999              | 1,999              | +171                                  | +9.3%                                   | +67                                   | +3.5%                                   | -1                                    | 2,034              |
| Health Promotion                      | 31                 | 29                 | 28                 | 27                 | -3                                    | -11.0%                                  | -2                                    | -6.9%                                   | -1                                    | 35                 |
| Home Care Services                    | 132                | 186                | 186                | 191                | +60                                   | +45.2%                                  | +5                                    | +2.9%                                   | +6                                    | 215                |
| Other Care Grades                     | 1,017              | 1,403              | 1,409              | 1,415              | +398                                  | +39.1%                                  | +11                                   | +0.8%                                   | +6                                    | 1,653              |
| Pastoral Care                         | 145                | 120                | 119                | 122                | -24                                   | -16.3%                                  | +1                                    | +1.2%                                   | +3                                    | 184                |
| Workshop Services                     | 1,597              | 1,657              | 1,659              | 1,654              | +57                                   | +3.6%                                   | -2                                    | -0.1%                                   | -4                                    | 1,949              |
| Care, other                           | 2,922              | 3,395              | 3,400              | 3,409              | +488                                  | +16.7%                                  | +14                                   | +0.4%                                   | +10                                   | 4,036              |
| Patient & Client Care                 | 25,822             | 28,418             | 28,580             | 28,613             | +2,791                                | +10.8%                                  | +195                                  | +0.7%                                   | +33                                   | +33,860            |