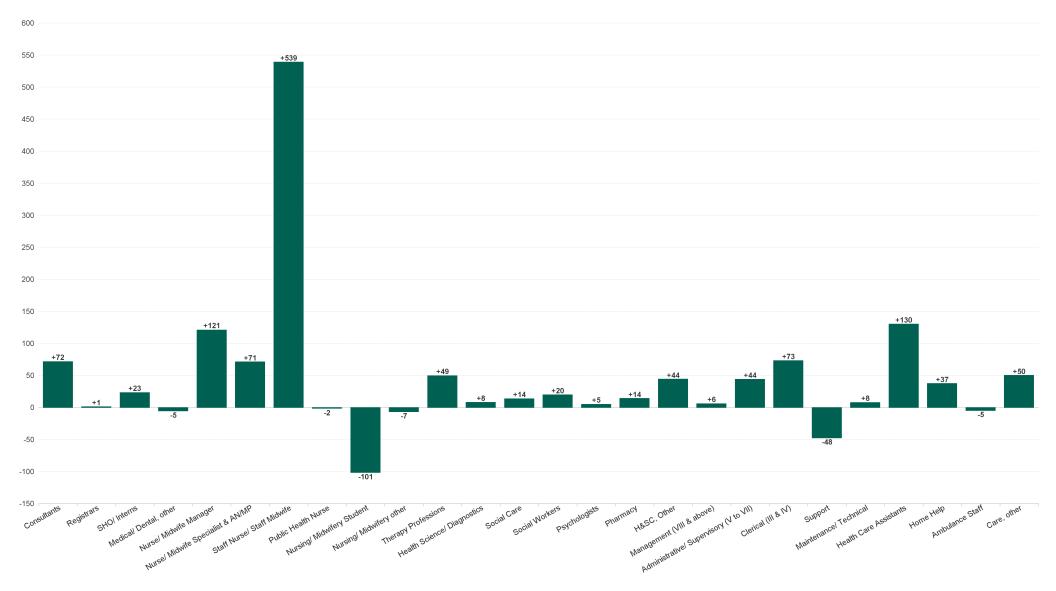

### **WTE Change by Staff Category**

### **Employment Report Staff Group**

| Employment by Staff Group NOV 2023     | WTE<br>DEC<br>2019 | WTE<br>DEC<br>2022 | WTE<br>OCT<br>2023 | WTE<br>NOV<br>2023 | WTE<br>change<br>since<br>DEC 2019 | % WTE<br>Change<br>since Dec<br>2019 | WTE<br>change<br>since<br>DEC 2022 | % WTE<br>Change<br>since Dec<br>2022 | WTE<br>change<br>since<br>OCT 2023 | No.<br>NOV<br>2023 |
|----------------------------------------|--------------------|--------------------|--------------------|--------------------|------------------------------------|--------------------------------------|------------------------------------|--------------------------------------|------------------------------------|--------------------|
| Overall                                | 119,813            | 137,745            | 143,892            | 145,052            | +25,239                            | +21.1%                               | +7,307                             | +5.3%                                | +1,161                             | 163,544            |
| Consultants                            | 3250               | 3869               | 4164               | 4235               | +985                               | +30.3%                               | +366                               | +9.5%                                | +72                                | 4,586              |
| Registrars                             | 3681               | 4353               | 4644               | 4645               | +964                               | +26.2%                               | +292                               | +6.7%                                | +1                                 | 4,795              |
| SHO/ Interns                           | 3115               | 3661               | 4035               | 4058               | +943                               | +30.3%                               | +396                               | +10.8%                               | +23                                | 4,206              |
| Medical/ Dental, other                 | 811                | 813                | 783                | 778                | -33                                | -4.0%                                | -35                                | -4.4%                                | -5                                 | 1,127              |
| Medical & Dental                       | 10,857             | 12,697             | 13,626             | 13,717             | +2,859                             | +26.3%                               | +1,019                             | +8.0%                                | +90                                | 14,714             |
| Nurse/ Midwife Manager                 | 7986               | 9345               | 9744               | 9865               | +1,879                             | +23.5%                               | +520                               | +5.6%                                | +121                               | 10,702             |
| Nurse/ Midwife Specialist & AN/MP      | 1993               | 2974               | 3480               | 3551               | +1,558                             | +78.2%                               | +577                               | +19.4%                               | +71                                | 3,879              |
| Staff Nurse/ Staff Midwife             | 25687              | 28757              | 29306              | 29845              | +4,158                             | +16.2%                               | +1,088                             | +3.8%                                | +539                               | 33,688             |
| Public Health Nurse                    | 1539               | 1504               | 1495               | 1493               | -46                                | -3.0%                                | -11                                | -0.7%                                | -2                                 | 1,790              |
| Nursing/ Midwifery Student             | 654                | 712                | 724                | 623                | -30                                | -4.7%                                | -89                                | -12.4%                               | -101                               | 792                |
| Nursing/ Midwifery other               | 350                | 327                | 348                | 341                | -9                                 | -2.5%                                | +14                                | +4.3%                                | -7                                 | 388                |
| Nursing & Midwifery                    | 38,209             | 43,619             | 45,098             | 45,719             | +7,510                             | +19.7%                               | +2,101                             | +4.8%                                | +622                               | 51,239             |
| Therapy Professions                    | 5232               | 6320               | 6596               | 6645               | +1,413                             | +27.0%                               | +325                               | +5.1%                                | +49                                | 7,578              |
| Health Science/ Diagnostics            | 4497               | 5052               | 5197               | 5204               | +708                               | +15.7%                               | +153                               | +3.0%                                | +8                                 | 5,793              |
| Social Care                            | 2710               | 3171               | 3207               | 3221               | +511                               | +18.8%                               | +50                                | +1.6%                                | +14                                | 3,794              |
| Social Workers                         | 1166               | 1430               | 1525               | 1545               | +379                               | +32.5%                               | +115                               | +8.0%                                | +20                                | 1,713              |
| Psychologists                          | 1004               | 1120               | 1227               | 1231               | +227                               | +22.6%                               | +111                               | +9.9%                                | +5                                 | 1,392              |
| Pharmacy                               | 1038               | 1323               | 1399               | 1413               | +375                               | +36.1%                               | +90                                | +6.8%                                | +14                                | 1,587              |
| H&SC, Other                            | 1122               | 1306               | 1347               | 1391               | +269                               | +24.0%                               | +85                                | +6.5%                                | +44                                | 1,578              |
| Health & Social Care Professionals     | 16,769             | 19,721             | 20,496             | 20,650             | +3,881                             | +23.1%                               | +929                               | +4.7%                                | +154                               | 23,435             |
| Management (VIII & above)              | 1845               | 2446               | 2530               | 2536               | +690                               | +37.4%                               | +90                                | +3.7%                                | +6                                 | 2,594              |
| Administrative/ Supervisory (V to VII) | 5205               | 7737               | 8800               | 8844               | +3,639                             | +69.9%                               | +1,108                             | +14.3%                               | +44                                | 9,299              |
| Clerical (III & IV)                    | 11801              | 12974              | 13859              | 13932              | +2,132                             | +18.1%                               | +959                               | +7.4%                                | +73                                | 15,707             |
| Management & Administrative            | 18,851             | 23,156             | 25,189             | 25,312             | +6,461                             | +34.3%                               | +2,156                             | +9.3%                                | +123                               | 27,600             |
| Support                                | 8131               | 8913               | 8953               | 8905               | +774                               | +9.5%                                | -8                                 | -0.1%                                | -48                                | 10,336             |
| Maintenance/ Technical                 | 1173               | 1221               | 1245               | 1253               | +79                                | +6.8%                                | +32                                | +2.6%                                | +8                                 | 1,294              |
| General Support                        | 9,305              | 10,134             | 10,198             | 10,158             | +853                               | +9.2%                                | +24                                | +0.2%                                | -40                                | 11,630             |
| Health Care Assistants                 | 17508              | 19309              | 20033              | 20163              | +2,655                             | +15.2%                               | +854                               | +4.4%                                | +130                               | 23,263             |
| Home Help                              | 3565               | 3782               | 3682               | 3719               | +154                               | +4.3%                                | -63                                | -1.7%                                | +37                                | 5,343              |
| Ambulance Staff                        | 1828               | 1932               | 2090               | 2085               | +257                               | +14.1%                               | +153                               | +7.9%                                | -5                                 | 2,142              |
| Care, other                            | 2922               | 3395               | 3479               | 3529               | +608                               | +20.8%                               | +134                               | +3.9%                                | +50                                | 4,178              |
| Patient & Client Care                  | 25,822             | 28,418             | 29,284             | 29,496             | +3,674                             | +14.2%                               | +1,078                             | +3.8%                                | +212                               | 34,926             |

## **Employment Report Grade Group : NOV 2023**

| Employment by Grade Group NOV 2023                                                 | WTE<br>DEC<br>2019 | WTE<br>DEC<br>2022 | WTE<br>OCT<br>2023 | WTE<br>NOV<br>2023 | WTE<br>change<br>since<br>DEC<br>2019 | % WTE<br>Change<br>since<br>Dec<br>2019 | WTE<br>change<br>since<br>DEC<br>2022 | % WTE<br>Change<br>since<br>Dec<br>2022 | WTE<br>change<br>since<br>OCT<br>2023 | No.<br>NOV<br>2023 |
|------------------------------------------------------------------------------------|--------------------|--------------------|--------------------|--------------------|---------------------------------------|-----------------------------------------|---------------------------------------|-----------------------------------------|---------------------------------------|--------------------|
| Overall                                                                            | 119,813            | 137,745            | 143,892            | 145,052            | +25,239                               | +21.1%                                  | +7,307                                | +5.3%                                   | +1,161                                | 163,544            |
| Consultant Anaesthesia                                                             | 407                | 453                | 485                | 492                | +85                                   | +20.9%                                  | +40                                   | +8.8%                                   | +8                                    | 523                |
| Consultant Dentistry                                                               | 17                 | 19                 | 22                 | 22                 | +5                                    | +28.0%                                  | +3                                    | +14.6%                                  | +1                                    | 26                 |
| Consultant Emergency Medicine                                                      | 108                | 156                | 182                | 183                | +75                                   | +69.5%                                  | +27                                   | +17.5%                                  | +2                                    | 195                |
| Consultant Intensive Care Medicine                                                 | 16                 | 23                 | 25                 | 26                 | +10                                   | +61.6%                                  | +3                                    | +13.1%                                  | +1                                    | 27                 |
| Consultant Medicine                                                                | 829                | 1,099              | 1,204              | 1,219              | +390                                  | +47.1%                                  | +120                                  | +10.9%                                  | +16                                   | 1,339              |
| Consultant Obstetrics & Gynaecology                                                | 161                | 178                | 193                | 198                | +37                                   | +22.7%                                  | +20                                   | +11.1%                                  | +5                                    | 214                |
| Consultant Paediatrics                                                             | 197                | 238                | 255                | 259                | +62                                   | +31.2%                                  | +21                                   | +9.0%                                   | +4                                    | 278                |
| Consultant Pathology                                                               | 259                | 297                | 311                | 314                | +55                                   | +21.4%                                  | +17                                   | +5.8%                                   | +3                                    | 337                |
| Consultant Psychiatry                                                              | 407                | 449                | 461                | 484                | +78                                   | +19.1%                                  | +35                                   | +7.9%                                   | +23                                   | 524                |
| Consultant Radiology                                                               | 295                | 320                | 345                | 349                | +54                                   | +18.2%                                  | +29                                   | +9.0%                                   | +4                                    | 370                |
| Consultant Surgery                                                                 | 553                | 638                | 682                | 688                | +135                                  | +24.4%                                  | +50                                   | +7.9%                                   | +6                                    | 753                |
| Consultants                                                                        | 3,250              | 3,869              | 4,164              | 4,235              | +985                                  | +30.3%                                  | +366                                  | +9.5%                                   | +72                                   | 4,586              |
| Dentists                                                                           | 311                | 315                | 308                | 310                | -1                                    | -0.2%                                   | -5                                    | -1.6%                                   | +2                                    | 410                |
| Other Medical                                                                      | 500                | 498                | 475                | 468                | -32                                   | -6.4%                                   | -31                                   | -6.1%                                   | -7                                    | 717                |
| Medical/ Dental, other                                                             | 811                | 813                | 783                | 778                | -33                                   | -4.0%                                   | -35                                   | -4.4%                                   | -5                                    | 1,127              |
| Registrar                                                                          | 2,268              | 2,617              | 2,834              | 2,858              | +589                                  | +26.0%                                  | +241                                  | +9.2%                                   | +24                                   | 2,954              |
| Senior Registrar                                                                   | 215                | 259                | 268                | 257                | +42                                   | +19.4%                                  | -1                                    | -0.5%                                   | -11                                   | 268                |
| Specialist Registrar                                                               | 1,197              | 1,478              | 1,542              | 1,530              | +333                                  | +27.8%                                  | +53                                   | +3.6%                                   | -12                                   | 1,573              |
| Registrars                                                                         | 3,681              | 4,353              | 4,644              | 4,645              | +964                                  | +26.2%                                  | +292                                  | +6.7%                                   | +1                                    | 4,795              |
| Interns                                                                            | 726                | 815                | 870                | 864                | +138                                  | +19.0%                                  | +49                                   | +6.0%                                   | -6                                    | 879                |
| Senior House Officer                                                               | 2,389              | 2,846              | 3,165              | 3,194              | +805                                  | +33.7%                                  | +347                                  | +12.2%                                  | +29                                   | 3,327              |
| SHO/ Interns                                                                       | 3,115              | 3,661              | 4,035              | 4,058              | +943                                  | +30.3%                                  | +396                                  | +10.8%                                  | +23                                   | 4,206              |
| Medical & Dental                                                                   | 10,857             | 12,697             | 13,626             | 13,717             | +2,859                                | +26.3%                                  | +1,019                                | +8.0%                                   | +90                                   | +14,714            |
| Clinical Nurse/ Midwife Manager 1                                                  | 1,713              | 1,853              | 1,905              | 1,913              | +200                                  | +11.7%                                  | +60                                   | +3.2%                                   | +8                                    | 2,073              |
| Clinical Nurse/ Midwife Manager 2                                                  | 4,361              | 5,218              | 5,446              | 5,524              | +1,163                                | +26.7%                                  | +306                                  | +5.9%                                   | +77                                   | 6,071              |
| Clinical Nurse/ Midwife Manager 3                                                  | 679                | 800                | 835                | 848                | +169                                  | +24.8%                                  | +48                                   | +6.0%                                   | +13                                   | 891                |
| Director Nursing/Midwifery, Assistant                                              | 936                | 1,135              | 1,209              | 1,231              | +295                                  | +31.6%                                  | +95                                   | +8.4%                                   | +21                                   | 1,308              |
| Director of Nursing/Midwifery                                                      | 298                | 338                | 349                | 350                | +52                                   | +17.6%                                  | +11                                   | +3.4%                                   | +1                                    | 359                |
| Nurse/ Midwife Manager                                                             | 7,986              | 9,345              | 9,744              | 9,865              | +1,879                                | +23.5%                                  | +520                                  | +5.6%                                   | +121                                  | 10,702             |
| Advanced Nurse/ Midwife Practitioner                                               | 273                | 538                | 626                | 647                | +374                                  | +137.3%                                 | +108                                  | +20.1%                                  | +21                                   | 677                |
| Adv. Nurse/ Midwife, Candidate                                                     | 110                | 300                | 427                | 440                | +330                                  | +300.0%                                 | +140                                  | +46.6%                                  | +13                                   | 452                |
| Clinical Nurse/ Midwife Spec., Candidate                                           | 110                | 300                | 1                  | 7                  | +7                                    | 1300.070                                | +7                                    | 140.070                                 | +6                                    | 8                  |
| Clinical Nurse/ Midwife Specialist                                                 | 1,611              | 2,135              | 2,426              | 2,457              | +847                                  | +52.6%                                  | +322                                  | +15.1%                                  | +31                                   | 2,742              |
| Nurse/ Midwife Specialist & AN/MP                                                  | 1,993              | 2,974              | 3,480              | 3,551              | +1,558                                | +78.2%                                  | +577                                  | +19.4%                                  | +71                                   | 3,879              |
| Nursing Education/Clinical                                                         | 300                | 306                | 328                | 321                | +22                                   | +7.2%                                   | +15                                   | +5.0%                                   | -7                                    | 367                |
| Other Nursing/ Midwifery                                                           | 50                 | 21                 | 20                 | 20                 | -30                                   | -60.6%                                  | -1                                    | -5.4%                                   | +0                                    | 21                 |
| Nursing/ Midwifery other                                                           | 350                | 327                | 348                | 341                | -9                                    | -2.5%                                   | +14                                   | +4.3%                                   | -7                                    | 388                |
| •                                                                                  |                    |                    |                    |                    |                                       |                                         |                                       |                                         |                                       |                    |
| Nursing/ Midwifery awaiting registration  Post-registration Nurse/ Midwife Student | 225<br>293         | 305<br>237         | 332                | 287                | +62                                   | +27.8%                                  | -18                                   | -5.8%<br>-2.1%                          | -45<br>+0                             | 336<br>246         |
| <del>-</del>                                                                       | 136                | 170                | 231<br>161         | 104                |                                       | -20.9%                                  | -5<br>-66                             |                                         | -57                                   | 210                |
| Pre-registration Nurse/ Midwife Intern                                             |                    |                    |                    |                    | -32                                   | -23.2%                                  |                                       | -38.7%                                  |                                       |                    |
| Nursing/ Midwifery Student                                                         | 654                | 712                | 724                | 623                | -30                                   | -4.7%                                   | -89                                   | -12.4%                                  | -101                                  | 792                |
| Public Health Nurse                                                                | 1,539              | 1,504              | 1,495              | 1,493              | -46                                   | -3.0%                                   | -11                                   | -0.7%                                   | -2                                    | 1,790              |
| Public Health Nurse                                                                | 1,539              | 1,504              | 1,495              | 1,493              | -46                                   | -3.0%                                   | -11                                   | -0.7%                                   | -2                                    | 1,790              |
| Nursing Bank                                                                       | 31                 | 10                 | 7                  | 6                  | -25                                   | -80.0%                                  | -4                                    | -37.1%                                  | -1                                    | 17                 |
| Staff Midwives                                                                     | 1,458              | 1,431              | 1,341              | 1,362              | -97                                   | -6.6%                                   | -70                                   | -4.9%                                   | +21                                   | 1,637              |
| Staff Nurse [Intellectual Disability]                                              | 1,602              | 1,779              | 1,627              | 1,639              | +37                                   | +2.3%                                   | -140                                  | -7.9%                                   | +12                                   | 1,903              |
| Staff Nurse [Psychiatric]                                                          | 3,012              | 2,936              | 2,827              | 2,887              | -125                                  | -4.1%                                   | -48                                   | -1.6%                                   | +61                                   | 3,181              |
| Staff Nurses [General/ Children's]                                                 | 19,584             | 22,602             | 23,505             | 23,952             | +4,367                                | +22.3%                                  | +1,350                                | +6.0%                                   | +446                                  | 26,950             |

## **Employment Report Grade Group : NOV 2023**

| Employment by Grade Group NOV 2023                       | WTE<br>DEC<br>2019 | WTE<br>DEC<br>2022 | WTE<br>OCT<br>2023 | WTE<br>NOV<br>2023 | WTE<br>change<br>since<br>DEC<br>2019 | % WTE Change since Dec 2019 | WTE<br>change<br>since<br>DEC<br>2022 | % WTE Change since Dec 2022 | WTE<br>change<br>since<br>OCT<br>2023 | No.<br>NOV<br>2023 |
|----------------------------------------------------------|--------------------|--------------------|--------------------|--------------------|---------------------------------------|-----------------------------|---------------------------------------|-----------------------------|---------------------------------------|--------------------|
| Overall                                                  | 119,813            | 137,745            | 143,892            | 145,052            | +25,239                               | +21.1%                      | +7,307                                | +5.3%                       | +1,161                                | 163,544            |
| Staff Nurse/ Staff Midwife                               | 25,687             | 28,757             | 29,306             | 29,845             | +4,158                                | +16.2%                      | +1,088                                | +3.8%                       | +539                                  | 33,688             |
| Nursing & Midwifery                                      | 38,209             | 43,619             | 45,098             | 45,719             | +7,510                                | +19.7%                      | +2,101                                | +4.8%                       | +622                                  | +51,239            |
| Audiology                                                | 72                 | 100                | 103                | 105                | +34                                   | +47.2%                      | +5                                    | +5.4%                       | +2                                    | 114                |
| Biochemists                                              | 79                 | 73                 | 77                 | 82                 | +2                                    | +3.0%                       | +9                                    | +12.6%                      | +4                                    | 85                 |
| Cardiac Physiologists                                    | 227                | 252                | 263                | 264                | +36                                   | +16.0%                      | +12                                   | +4.7%                       | +0                                    | 292                |
| Clinical Engineering                                     | 164                | 186                | 206                | 206                | +42                                   | +25.6%                      | +20                                   | +10.8%                      | +0                                    | 214                |
| Dosimetrists                                             | 13                 | 16                 | 17                 | 17                 | +4                                    | +31.4%                      | +2                                    | +10.2%                      | 0                                     | 19                 |
| E.C.G. Technicians                                       | 10                 | 8                  | 10                 | 8                  | -2                                    | -18.3%                      | 0                                     | -0.5%                       | -2                                    | 10                 |
| Gastrointestinal Physiologists                           | 2                  | 5                  | 6                  | 6                  | +4                                    | +181.1%                     | +1                                    | +16.4%                      | 0                                     | 6                  |
| Medical Science                                          | 1,977              | 2,107              | 2,134              | 2,133              | +156                                  | +7.9%                       | +26                                   | +1.2%                       | -1                                    | 2,358              |
| Neuro-Physiologists                                      | 50                 | 55                 | 53                 | 52                 | +2                                    | +4.1%                       | -3                                    | -5.9%                       | -1                                    | 58                 |
| Perfusionists                                            | 22                 | 19                 | 20                 | 18                 | -4                                    | -17.5%                      | -2                                    | -8.1%                       | -2                                    | 21                 |
| Phlebotomists                                            | 169                | 229                | 259                | 258                | +89                                   | +52.4%                      | +29                                   | +12.8%                      | -1                                    | 332                |
| Physicists                                               | 188                | 198                | 211                | 213                | +25                                   | +13.5%                      | +16                                   | +8.0%                       | +2                                    | 230                |
| Radiation Therapists                                     | 199                | 205                | 207                | 205                | +5                                    | +2.7%                       | 0                                     | 0.0%                        | -2                                    | 225                |
| Radiographers                                            | 1,229              | 1,493              | 1,509              | 1,518              | +289                                  | +23.5%                      | +24                                   | +1.6%                       | +9                                    | 1,700              |
| Respiratory Physiologists                                | 66                 | 74                 | 86                 | 87                 | +21                                   | +31.7%                      | +13                                   | +17.2%                      | +0                                    | 92                 |
| Vascular Physiologists                                   | 29                 | 32                 | 35                 | 33                 | +4                                    | +11.9%                      | +0                                    | +1.0%                       | -2                                    | 37                 |
| Health Science/ Diagnostics                              | 4,497              | 5,052              | 5,197              | 5,204              | +708                                  | +15.7%                      | +153                                  | +3.0%                       | +8                                    | 5,793              |
| Counsellor Therapists                                    | 238                | 288                | 302                | 308                | +70                                   | +29.4%                      | +20                                   | +6.8%                       | +6                                    | 340                |
| Dental Hygienists                                        | 59                 | 62                 | 58                 | 58                 | 0                                     | -0.7%                       | -4                                    | -6.0%                       | +0                                    | 74                 |
| Environmental Health Officers                            | 528                | 545                | 557                | 562                | +34                                   | +6.4%                       | +17                                   | +3.1%                       | +5                                    | 610                |
| HSCP Trainees/Students                                   | 70                 | 85                 | 68                 | 70                 | +0                                    | +0.3%                       | -14                                   | -17.1%                      | +2                                    | 84                 |
| Other Health & Social Care                               | 182                | 226                | 276                | 303                | +121                                  | +66.5%                      | +77                                   | +34.1%                      | +27                                   | 340                |
| Play Therapists/ Specialists                             | 46                 | 54                 | 62                 | 62                 | +16                                   | +35.2%                      | +7                                    | +13.4%                      | +0                                    | 78                 |
| Vaccinators                                              |                    | 46                 | 24                 | 28                 | +28                                   |                             | -17                                   | -38.3%                      | +4                                    | 52                 |
| H&SC, Other                                              | 1,122              | 1,306              | 1,347              | 1,391              | +269                                  | +24.0%                      | +85                                   | +6.5%                       | +44                                   | 1,578              |
| Pharmacists                                              | 645                | 802                | 846                | 859                | +214                                  | +33.1%                      | +56                                   | +7.0%                       | +13                                   | 967                |
| Pharmacy Technicians                                     | 393                | 520                | 553                | 554                | +161                                  | +41.1%                      | +34                                   | +6.5%                       | +1                                    | 620                |
| Pharmacy                                                 | 1,038              | 1,323              | 1,399              | 1,413              | +375                                  | +36.1%                      | +90                                   | +6.8%                       | +14                                   | 1,587              |
| Psychologists                                            | 1,004              | 1,120              | 1,227              | 1,231              | +227                                  | +22.6%                      | +111                                  | +9.9%                       | +5                                    | 1,392              |
| Psychologists                                            | 1,004              | 1,120              | 1,227              | 1,231              | +227                                  | +22.6%                      | +111                                  | +9.9%                       | +5                                    | 1,392              |
| Other Health & Social Care                               | .,                 | 1,120              | 110                | 109                | +109                                  |                             | +109                                  | 10.070                      | -1                                    | 116                |
| Social Care                                              | 2,710              | 3,171              | 3,097              | 3,112              | +402                                  | +14.8%                      | -59                                   | -1.9%                       | +15                                   | 3,678              |
| Social Care                                              | 2,710              | 3,171              | 3,207              | 3,221              | +511                                  | +18.8%                      | +50                                   | +1.6%                       | +14                                   | 3,794              |
| Social Workers                                           | 1,166              | 1,430              | 1,525              | 1,545              | +379                                  | +32.5%                      | +115                                  | +8.0%                       | +20                                   | 1,713              |
| Social Workers                                           | 1,166              | 1,430              | 1,525              | 1,545              | +379                                  | +32.5%                      | +115                                  | +8.0%                       | +20                                   | 1,713              |
|                                                          |                    | 756                |                    | 828                |                                       |                             |                                       | +9.6%                       | +8                                    |                    |
| Dietitians  Occupational Therapists                      | 574                | 1,945              | 820                | 2,024              | +254                                  | +44.2%                      | +72<br>+79                            | +4.1%                       | +11                                   | 951                |
| Occupational Therapists Orthoptists                      | 1,597              | 40                 | 2,013              | 39                 | +420                                  | +12.7%                      | 0                                     | -0.6%                       | -1                                    | 2,269              |
| Physiotherapists                                         | 1,851              | 2,227              | 2,349              | 2,369              | +517                                  | +28.0%                      | +142                                  | +6.4%                       | +19                                   | 2,708              |
| · · · · · · · · · · · · · · · · · · ·                    | 72                 | 121                | 128                | 127                | +55                                   | +77.3%                      | +6                                    | +4.8%                       | -1                                    | 144                |
| Podiatrists & Chiropodists  Speech & Language Therapists | 1,103              | 1,231              | 1,245              | 1,258              | +156                                  | +11.3%                      | +27                                   | +4.8%                       | +13                                   | 1,456              |
| Therapy Professions                                      | 5,232              | 6,320              | 6,596              | 6,645              | +1,413                                | +27.0%                      | +325                                  | +5.1%                       | +49                                   | 7,578              |
| • • • • • • • • • • • • • • • • • • • •                  |                    |                    |                    |                    |                                       |                             |                                       |                             |                                       |                    |
| Health & Social Care Professionals                       | 16,769             | 19,721             | 20,496             | 20,650             | +3,881                                | +23.1%                      | +929                                  | +4.7%                       | +154                                  | +23,435            |
| Middle Management (V-VII)                                | 5,168              | 7,704              | 8,766              | 8,814              | +3,646                                | +70.5%                      | +1,110                                | +14.4%                      | +47                                   | 9,268              |
| Other Administrative                                     | 37                 | 32                 | 34                 | 30                 | -6<br><b>+3,639</b>                   | -17.5%<br><b>+69.9%</b>     | -2<br><b>+1,108</b>                   | -6.4%<br><b>+14.3%</b>      | -3<br><b>+44</b>                      | 9, <b>299</b>      |
| Administrative/ Supervisory (V to VII)                   | 5,205              | 7,737              | 8,800              | 8,844              |                                       |                             |                                       |                             |                                       |                    |

## **Employment Report Grade Group : NOV 2023**

| Employment by Grade Group NOV 2023    | WTE<br>DEC<br>2019 | WTE<br>DEC<br>2022 | WTE<br>OCT<br>2023 | WTE<br>NOV<br>2023 | WTE<br>change<br>since<br>DEC<br>2019 | % WTE<br>Change<br>since<br>Dec<br>2019 | WTE<br>change<br>since<br>DEC<br>2022 | % WTE<br>Change<br>since<br>Dec<br>2022 | WTE<br>change<br>since<br>OCT<br>2023 | No.<br>NOV<br>2023 |
|---------------------------------------|--------------------|--------------------|--------------------|--------------------|---------------------------------------|-----------------------------------------|---------------------------------------|-----------------------------------------|---------------------------------------|--------------------|
| Overall                               | 119,813            | 137,745            | 143,892            | 145,052            | +25,239                               | +21.1%                                  | +7,307                                | +5.3%                                   | +1,161                                | 163,544            |
| Clerical (III & IV)                   | 11,801             | 12,974             | 13,859             | 13,932             | +2,132                                | +18.1%                                  | +959                                  | +7.4%                                   | +73                                   | 15,707             |
| Executive Management                  | 332                | 412                | 408                | 407                | +75                                   | +22.7%                                  | -5                                    | -1.2%                                   | -1                                    | 413                |
| Senior Management (VIII & GM)         | 1,514              | 2,034              | 2,122              | 2,129              | +615                                  | +40.6%                                  | +95                                   | +4.6%                                   | +6                                    | 2,181              |
| Management (VIII & above)             | 1,845              | 2,446              | 2,530              | 2,536              | +690                                  | +37.4%                                  | +90                                   | +3.7%                                   | +6                                    | 2,594              |
| Management & Administrative           | 18,851             | 23,156             | 25,189             | 25,312             | +6,461                                | +34.3%                                  | +2,156                                | +9.3%                                   | +123                                  | +27,600            |
| Maintenance                           | 1,059              | 1,067              | 1,077              | 1,083              | +25                                   | +2.3%                                   | +16                                   | +1.5%                                   | +6                                    | 1,122              |
| Technical Services                    | 115                | 154                | 168                | 170                | +55                                   | +47.8%                                  | +16                                   | +10.2%                                  | +2                                    | 172                |
| Maintenance/ Technical                | 1,173              | 1,221              | 1,245              | 1,253              | +79                                   | +6.8%                                   | +32                                   | +2.6%                                   | +8                                    | 1,294              |
| Catering                              | 883                | 853                | 898                | 891                | +9                                    | +1.0%                                   | +38                                   | +4.5%                                   | -7                                    | 979                |
| Household Services                    | 4,154              | 4,624              | 4,522              | 4,525              | +371                                  | +8.9%                                   | -99                                   | -2.1%                                   | +3                                    | 5,447              |
| Other Labs & Associated               | 389                | 620                | 661                | 663                | +275                                  | +70.7%                                  | +43                                   | +7.0%                                   | +2                                    | 733                |
| Other Support                         | 1,134              | 1,108              | 1,066              | 1,056              | -78                                   | -6.8%                                   | -51                                   | -4.6%                                   | -10                                   | 1,294              |
| Portering                             | 1,572              | 1,708              | 1,806              | 1,769              | +197                                  | +12.5%                                  | +61                                   | +3.6%                                   | -37                                   | 1,883              |
| Support                               | 8,131              | 8,913              | 8,953              | 8,905              | +774                                  | +9.5%                                   | -8                                    | -0.1%                                   | -48                                   | 10,336             |
| General Support                       | 9,305              | 10,134             | 10,198             | 10,158             | +853                                  | +9.2%                                   | +24                                   | +0.2%                                   | -40                                   | +11,630            |
| Ambulance Control                     | 180                | 165                | 202                | 197                | +18                                   | +9.9%                                   | +33                                   | +19.7%                                  | -5                                    | 203                |
| Ambulance Education                   | 162                | 203                | 261                | 238                | +76                                   | +47.2%                                  | +35                                   | +17.3%                                  | -23                                   | 241                |
| Ambulance Officers                    | 78                 | 87                 | 73                 | 74                 | -4                                    | -5.5%                                   | -13                                   | -15.1%                                  | +1                                    | 75                 |
| Pre-Hospital Care (Ambulance)         | 1,408              | 1,477              | 1,553              | 1,575              | +167                                  | +11.9%                                  | +98                                   | +6.7%                                   | +22                                   | 1,623              |
| Ambulance Staff                       | 1,828              | 1,932              | 2,090              | 2,085              | +257                                  | +14.1%                                  | +153                                  | +7.9%                                   | -5                                    | 2,142              |
| Health Promotion                      | 31                 | 29                 | 21                 | 19                 | -11                                   | -36.6%                                  | -10                                   | -33.7%                                  | -1                                    | 26                 |
| Home Care Services                    | 132                | 186                | 191                | 195                | +63                                   | +48.0%                                  | +9                                    | +4.9%                                   | +4                                    | 219                |
| Other Care Grades                     | 1,017              | 1,403              | 1,480              | 1,519              | +502                                  | +49.4%                                  | +116                                  | +8.3%                                   | +39                                   | 1,760              |
| Pastoral Care                         | 145                | 120                | 121                | 124                | -22                                   | -14.9%                                  | +3                                    | +2.8%                                   | +3                                    | 186                |
| Workshop Services                     | 1,597              | 1,657              | 1,666              | 1,672              | +75                                   | +4.7%                                   | +15                                   | +0.9%                                   | +6                                    | 1,987              |
| Care, other                           | 2,922              | 3,395              | 3,479              | 3,529              | +608                                  | +20.8%                                  | +134                                  | +3.9%                                   | +50                                   | 4,178              |
| Attendant/ Aide                       | 4,863              | 3,545              | 3,470              | 3,471              | -1,392                                | -28.6%                                  | -74                                   | -2.1%                                   | +1                                    | 3,973              |
| Health Care Assistant/ Care Assistant | 12,406             | 15,341             | 15,994             | 16,112             | +3,706                                | +29.9%                                  | +771                                  | +5.0%                                   | +118                                  | 18,648             |
| Health & Social Care Assistants       | 239                | 424                | 570                | 581                | +342                                  | +143.1%                                 | +157                                  | +37.0%                                  | +11                                   | 642                |
| Health Care Assistants                | 17,508             | 19,309             | 20,033             | 20,163             | +2,655                                | +15.2%                                  | +854                                  | +4.4%                                   | +130                                  | 23,263             |
| Home Helps                            | 3,565              | 3,782              | 3,682              | 3,719              | +154                                  | +4.3%                                   | -63                                   | -1.7%                                   | +37                                   | 5,343              |
| Home Help                             | 3,565              | 3,782              | 3,682              | 3,719              | +154                                  | +4.3%                                   | -63                                   | -1.7%                                   | +37                                   | 5,343              |
| Patient & Client Care                 | 25,822             | 28,418             | 29,284             | 29,496             | +3,674                                | +14.2%                                  | +1,078                                | +3.8%                                   | +212                                  | +34,926            |