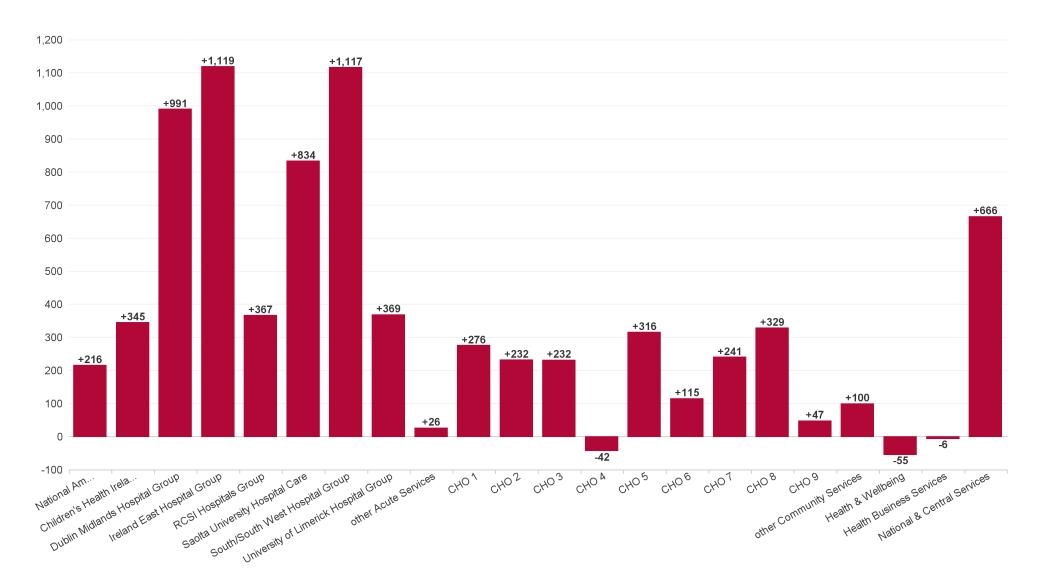

### **WTE Change by Staff Group**

## **Employment Report by Service : NOV 2023**

| Service Delivery NOV 2023             | WTE<br>DEC<br>2019 | WTE<br>DEC<br>2022 | WTE<br>OCT<br>2023 | WTE<br>NOV<br>2023 | WTE<br>change<br>since<br>DEC 2019 | % WTE<br>Change<br>since Dec<br>2019 | WTE<br>change<br>since<br>DEC 2022 | % WTE<br>Change<br>since Dec<br>2022 | WTE<br>change<br>since<br>OCT 2023 | No.<br>NOV<br>2023 |
|---------------------------------------|--------------------|--------------------|--------------------|--------------------|------------------------------------|--------------------------------------|------------------------------------|--------------------------------------|------------------------------------|--------------------|
| Overall                               | 119,813            | 137,745            | 143,892            | 145,052            | +25,239                            | +21.1%                               | +7,307                             | +5.3%                                | +1,161                             | 163,544            |
| National Ambulance Service            | 1,933              | 2,067              | 2,279              | 2,295              | +362                               | +18.7%                               | +228                               | +11.0%                               | +16                                | 2,361              |
| Children's Health Ireland             | 3,602              | 4,108              | 4,445              | 4,448              | +846                               | +23.5%                               | +340                               | +8.3%                                | +4                                 | 5,009              |
| Dublin Midlands Hospital Group        | 10,819             | 12,326             | 13,078             | 13,245             | +2,427                             | +22.4%                               | +919                               | +7.5%                                | +167                               | 14,578             |
| Ireland East Hospital Group           | 12,503             | 14,889             | 15,676             | 15,876             | +3,373                             | +27.0%                               | +987                               | +6.6%                                | +200                               | 17,375             |
| RCSI Hospitals Group                  | 9,663              | 11,267             | 11,461             | 11,556             | +1,893                             | +19.6%                               | +290                               | +2.6%                                | +96                                | 12,601             |
| Saolta University Hospital Care       | 9,253              | 11,327             | 11,932             | 12,038             | +2,785                             | +30.1%                               | +711                               | +6.3%                                | +106                               | 13,321             |
| South/South West Hospital Group       | 10,527             | 12,723             | 13,625             | 13,789             | +3,262                             | +31.0%                               | +1,067                             | +8.4%                                | +165                               | 15,535             |
| University of Limerick Hospital Group | 4,146              | 5,222              | 5,537              | 5,589              | +1,442                             | +34.8%                               | +367                               | +7.0%                                | +52                                | 6,124              |
| other Acute Services                  | 91                 | 127                | 152                | 151                | +60                                | +65.5%                               | +24                                | +19.2%                               | -1                                 | 159                |
| Acute Services                        | 62,538             | 74,055             | 78,184             | 78,988             | +16,450                            | +26.3%                               | +4,933                             | +6.7%                                | +803                               | 87,063             |
| CHO 1                                 | 5,468              | 6,398              | 6,637              | 6,678              | +1,210                             | +22.1%                               | +280                               | +4.4%                                | +40                                | 7,553              |
| CHO 2                                 | 5,545              | 5,972              | 6,129              | 6,161              | +616                               | +11.1%                               | +189                               | +3.2%                                | +32                                | 7,100              |
| CHO 3                                 | 4,357              | 5,069              | 5,301              | 5,324              | +967                               | +22.2%                               | +255                               | +5.0%                                | +22                                | 6,257              |
| CHO 4                                 | 8,189              | 8,961              | 8,879              | 8,902              | +713                               | +8.7%                                | -59                                | -0.7%                                | +23                                | 10,947             |
| CHO 5                                 | 5,277              | 5,805              | 6,100              | 6,127              | +850                               | +16.1%                               | +322                               | +5.5%                                | +27                                | 7,200              |
| CHO 6                                 | 3,378              | 3,620              | 3,718              | 3,757              | +379                               | +11.2%                               | +137                               | +3.8%                                | +40                                | 4,339              |
| CHO 7                                 | 6,514              | 7,215              | 7,402              | 7,440              | +926                               | +14.2%                               | +225                               | +3.1%                                | +38                                | 8,586              |
| CHO 8                                 | 6,135              | 6,514              | 6,748              | 6,781              | +646                               | +10.5%                               | +267                               | +4.1%                                | +33                                | 8,015              |
| CHO 9                                 | 6,582              | 7,230              | 7,270              | 7,306              | +724                               | +11.0%                               | +76                                | +1.0%                                | +36                                | 8,388              |
| other Community Services              | 640                | 740                | 825                | 827                | +186                               | +29.1%                               | +87                                | +11.8%                               | +1                                 | 878                |
| Community Services                    | 52,085             | 57,523             | 59,011             | 59,302             | +7,218                             | +13.9%                               | +1,780                             | +3.1%                                | +291                               | 69,263             |
| National Services & Central Functions | 5,190              | 6,168              | 6,696              | 6,762              | +1,572                             | +30.3%                               | +594                               | +9.6%                                | +66                                | 7,218              |