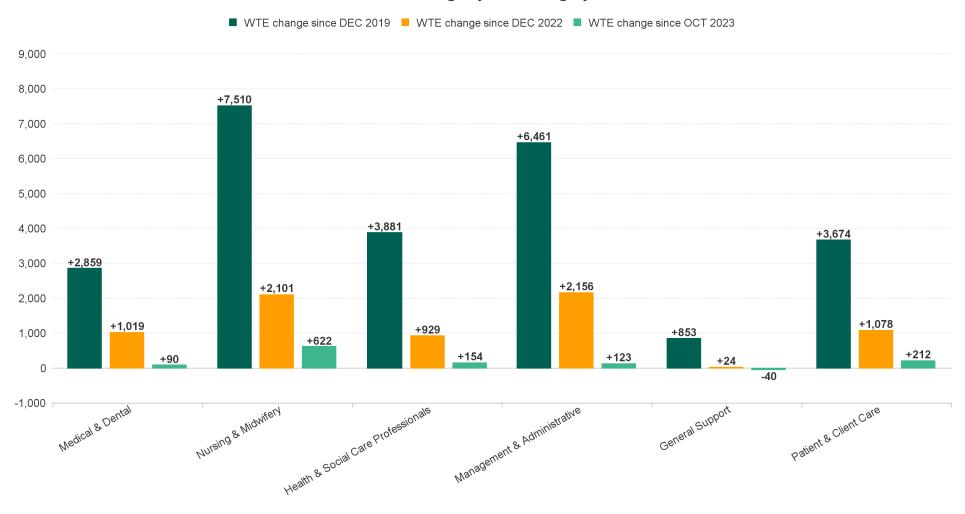

### **WTE Change by Staff Group**

### **Employment Report Staff Group**

| Employment by Staff Group NOV 2023     | WTE<br>DEC<br>2019 | WTE<br>DEC<br>2022 | WTE<br>OCT<br>2023 | WTE<br>NOV<br>2023 | WTE<br>change<br>since<br>DEC 2019 | % WTE<br>Change<br>since Dec<br>2019 | WTE<br>change<br>since<br>DEC 2022 | % WTE<br>Change<br>since Dec<br>2022 | WTE<br>change<br>since<br>OCT 2023 | No.<br>NOV<br>2023 |
|----------------------------------------|--------------------|--------------------|--------------------|--------------------|------------------------------------|--------------------------------------|------------------------------------|--------------------------------------|------------------------------------|--------------------|
| Overall                                | 119,813            | 137,745            | 143,892            | 145,052            | +25,239                            | +21.1%                               | +7,307                             | +5.3%                                | +1,161                             | 163,544            |
| Consultants                            | 3250               | 3869               | 4164               | 4235               | +985                               | +30.3%                               | +366                               | +9.5%                                | +72                                | 4,586              |
| Registrars                             | 3681               | 4353               | 4644               | 4645               | +964                               | +26.2%                               | +292                               | +6.7%                                | +1                                 | 4,795              |
| SHO/ Interns                           | 3115               | 3661               | 4035               | 4058               | +943                               | +30.3%                               | +396                               | +10.8%                               | +23                                | 4,206              |
| Medical/ Dental, other                 | 811                | 813                | 783                | 778                | -33                                | -4.0%                                | -35                                | -4.4%                                | -5                                 | 1,127              |
| Medical & Dental                       | 10,857             | 12,697             | 13,626             | 13,717             | +2,859                             | +26.3%                               | +1,019                             | +8.0%                                | +90                                | 14,714             |
| Nurse/ Midwife Manager                 | 7986               | 9345               | 9744               | 9865               | +1,879                             | +23.5%                               | +520                               | +5.6%                                | +121                               | 10,702             |
| Nurse/ Midwife Specialist & AN/MP      | 1993               | 2974               | 3480               | 3551               | +1,558                             | +78.2%                               | +577                               | +19.4%                               | +71                                | 3,879              |
| Staff Nurse/ Staff Midwife             | 25687              | 28757              | 29306              | 29845              | +4,158                             | +16.2%                               | +1,088                             | +3.8%                                | +539                               | 33,688             |
| Public Health Nurse                    | 1539               | 1504               | 1495               | 1493               | -46                                | -3.0%                                | -11                                | -0.7%                                | -2                                 | 1,790              |
| Nursing/ Midwifery Student             | 654                | 712                | 724                | 623                | -30                                | -4.7%                                | -89                                | -12.4%                               | -101                               | 792                |
| Nursing/ Midwifery other               | 350                | 327                | 348                | 341                | -9                                 | -2.5%                                | +14                                | +4.3%                                | -7                                 | 388                |
| Nursing & Midwifery                    | 38,209             | 43,619             | 45,098             | 45,719             | +7,510                             | +19.7%                               | +2,101                             | +4.8%                                | +622                               | 51,239             |
| Therapy Professions                    | 5232               | 6320               | 6596               | 6645               | +1,413                             | +27.0%                               | +325                               | +5.1%                                | +49                                | 7,578              |
| Health Science/ Diagnostics            | 4497               | 5052               | 5197               | 5204               | +708                               | +15.7%                               | +153                               | +3.0%                                | +8                                 | 5,793              |
| Social Care                            | 2710               | 3171               | 3207               | 3221               | +511                               | +18.8%                               | +50                                | +1.6%                                | +14                                | 3,794              |
| Social Workers                         | 1166               | 1430               | 1525               | 1545               | +379                               | +32.5%                               | +115                               | +8.0%                                | +20                                | 1,713              |
| Psychologists                          | 1004               | 1120               | 1227               | 1231               | +227                               | +22.6%                               | +111                               | +9.9%                                | +5                                 | 1,392              |
| Pharmacy                               | 1038               | 1323               | 1399               | 1413               | +375                               | +36.1%                               | +90                                | +6.8%                                | +14                                | 1,587              |
| H&SC, Other                            | 1122               | 1306               | 1347               | 1391               | +269                               | +24.0%                               | +85                                | +6.5%                                | +44                                | 1,578              |
| Health & Social Care Professionals     | 16,769             | 19,721             | 20,496             | 20,650             | +3,881                             | +23.1%                               | +929                               | +4.7%                                | +154                               | 23,435             |
| Management (VIII & above)              | 1845               | 2446               | 2530               | 2536               | +690                               | +37.4%                               | +90                                | +3.7%                                | +6                                 | 2,594              |
| Administrative/ Supervisory (V to VII) | 5205               | 7737               | 8800               | 8844               | +3,639                             | +69.9%                               | +1,108                             | +14.3%                               | +44                                | 9,299              |
| Clerical (III & IV)                    | 11801              | 12974              | 13859              | 13932              | +2,132                             | +18.1%                               | +959                               | +7.4%                                | +73                                | 15,707             |
| Management & Administrative            | 18,851             | 23,156             | 25,189             | 25,312             | +6,461                             | +34.3%                               | +2,156                             | +9.3%                                | +123                               | 27,600             |
| Support                                | 8131               | 8913               | 8953               | 8905               | +774                               | +9.5%                                | -8                                 | -0.1%                                | -48                                | 10,336             |
| Maintenance/ Technical                 | 1173               | 1221               | 1245               | 1253               | +79                                | +6.8%                                | +32                                | +2.6%                                | +8                                 | 1,294              |
| General Support                        | 9,305              | 10,134             | 10,198             | 10,158             | +853                               | +9.2%                                | +24                                | +0.2%                                | -40                                | 11,630             |
| Health Care Assistants                 | 17508              | 19309              | 20033              | 20163              | +2,655                             | +15.2%                               | +854                               | +4.4%                                | +130                               | 23,263             |
| Home Help                              | 3565               | 3782               | 3682               | 3719               | +154                               | +4.3%                                | -63                                | -1.7%                                | +37                                | 5,343              |
| Ambulance Staff                        | 1828               | 1932               | 2090               | 2085               | +257                               | +14.1%                               | +153                               | +7.9%                                | -5                                 | 2,142              |
| Care, other                            | 2922               | 3395               | 3479               | 3529               | +608                               | +20.8%                               | +134                               | +3.9%                                | +50                                | 4,178              |
| Patient & Client Care                  | 25,822             | 28,418             | 29,284             | 29,496             | +3,674                             | +14.2%                               | +1,078                             | +3.8%                                | +212                               | 34,926             |