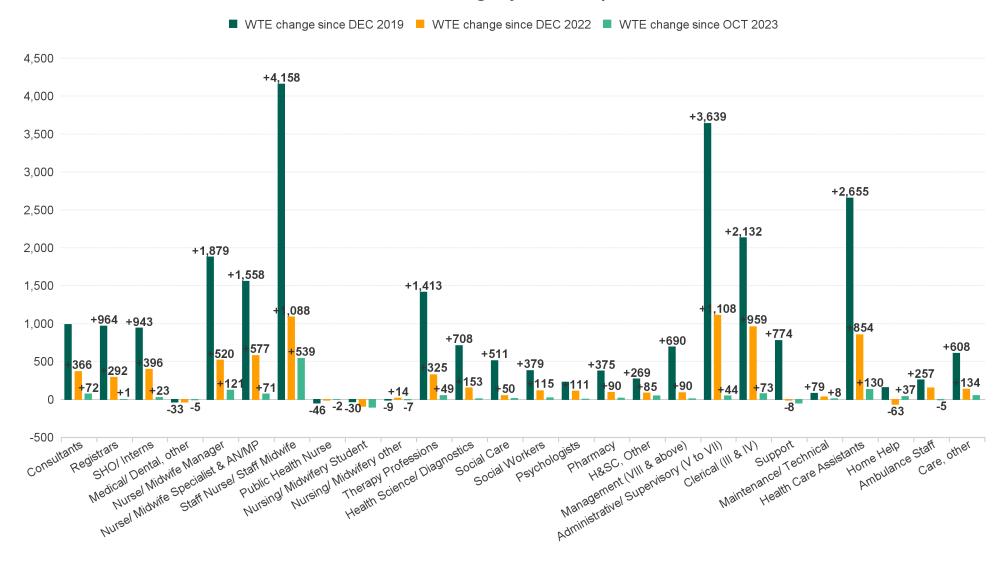

### **WTE Change by Staff Category**

### **Employment Report Staff Group**

| Employment by Staff Group NOV 2023     | WTE<br>DEC<br>2019 | WTE<br>DEC<br>2022 | WTE<br>OCT<br>2023 | WTE<br>NOV<br>2023 | WTE<br>change<br>since<br>DEC 2019 | % WTE<br>Change<br>since Dec<br>2019 | WTE<br>change<br>since<br>DEC 2022 | % WTE<br>Change<br>since Dec<br>2022 | WTE<br>change<br>since<br>OCT 2023 | No.<br>NOV<br>2023 |
|----------------------------------------|--------------------|--------------------|--------------------|--------------------|------------------------------------|--------------------------------------|------------------------------------|--------------------------------------|------------------------------------|--------------------|
| Overall                                | 119,813            | 137,745            | 143,892            | 145,052            | +25,239                            | +21.1%                               | +7,307                             | +5.3%                                | +1,161                             | 163,544            |
| Consultants                            | 3250               | 3869               | 4164               | 4235               | +985                               | +30.3%                               | +366                               | +9.5%                                | +72                                | 4,586              |
| Registrars                             | 3681               | 4353               | 4644               | 4645               | +964                               | +26.2%                               | +292                               | +6.7%                                | +1                                 | 4,795              |
| SHO/ Interns                           | 3115               | 3661               | 4035               | 4058               | +943                               | +30.3%                               | +396                               | +10.8%                               | +23                                | 4,206              |
| Medical/ Dental, other                 | 811                | 813                | 783                | 778                | -33                                | -4.0%                                | -35                                | -4.4%                                | -5                                 | 1,127              |
| Medical & Dental                       | 10,857             | 12,697             | 13,626             | 13,717             | +2,859                             | +26.3%                               | +1,019                             | +8.0%                                | +90                                | 14,714             |
| Nurse/ Midwife Manager                 | 7986               | 9345               | 9744               | 9865               | +1,879                             | +23.5%                               | +520                               | +5.6%                                | +121                               | 10,702             |
| Nurse/ Midwife Specialist & AN/MP      | 1993               | 2974               | 3480               | 3551               | +1,558                             | +78.2%                               | +577                               | +19.4%                               | +71                                | 3,879              |
| Staff Nurse/ Staff Midwife             | 25687              | 28757              | 29306              | 29845              | +4,158                             | +16.2%                               | +1,088                             | +3.8%                                | +539                               | 33,688             |
| Public Health Nurse                    | 1539               | 1504               | 1495               | 1493               | -46                                | -3.0%                                | -11                                | -0.7%                                | -2                                 | 1,790              |
| Nursing/ Midwifery Student             | 654                | 712                | 724                | 623                | -30                                | -4.7%                                | -89                                | -12.4%                               | -101                               | 792                |
| Nursing/ Midwifery other               | 350                | 327                | 348                | 341                | -9                                 | -2.5%                                | +14                                | +4.3%                                | -7                                 | 388                |
| Nursing & Midwifery                    | 38,209             | 43,619             | 45,098             | 45,719             | +7,510                             | +19.7%                               | +2,101                             | +4.8%                                | +622                               | 51,239             |
| Therapy Professions                    | 5232               | 6320               | 6596               | 6645               | +1,413                             | +27.0%                               | +325                               | +5.1%                                | +49                                | 7,578              |
| Health Science/ Diagnostics            | 4497               | 5052               | 5197               | 5204               | +708                               | +15.7%                               | +153                               | +3.0%                                | +8                                 | 5,793              |
| Social Care                            | 2710               | 3171               | 3207               | 3221               | +511                               | +18.8%                               | +50                                | +1.6%                                | +14                                | 3,794              |
| Social Workers                         | 1166               | 1430               | 1525               | 1545               | +379                               | +32.5%                               | +115                               | +8.0%                                | +20                                | 1,713              |
| Psychologists                          | 1004               | 1120               | 1227               | 1231               | +227                               | +22.6%                               | +111                               | +9.9%                                | +5                                 | 1,392              |
| Pharmacy                               | 1038               | 1323               | 1399               | 1413               | +375                               | +36.1%                               | +90                                | +6.8%                                | +14                                | 1,587              |
| H&SC, Other                            | 1122               | 1306               | 1347               | 1391               | +269                               | +24.0%                               | +85                                | +6.5%                                | +44                                | 1,578              |
| Health & Social Care Professionals     | 16,769             | 19,721             | 20,496             | 20,650             | +3,881                             | +23.1%                               | +929                               | +4.7%                                | +154                               | 23,435             |
| Management (VIII & above)              | 1845               | 2446               | 2530               | 2536               | +690                               | +37.4%                               | +90                                | +3.7%                                | +6                                 | 2,594              |
| Administrative/ Supervisory (V to VII) | 5205               | 7737               | 8800               | 8844               | +3,639                             | +69.9%                               | +1,108                             | +14.3%                               | +44                                | 9,299              |
| Clerical (III & IV)                    | 11801              | 12974              | 13859              | 13932              | +2,132                             | +18.1%                               | +959                               | +7.4%                                | +73                                | 15,707             |
| Management & Administrative            | 18,851             | 23,156             | 25,189             | 25,312             | +6,461                             | +34.3%                               | +2,156                             | +9.3%                                | +123                               | 27,600             |
| Support                                | 8131               | 8913               | 8953               | 8905               | +774                               | +9.5%                                | -8                                 | -0.1%                                | -48                                | 10,336             |
| Maintenance/ Technical                 | 1173               | 1221               | 1245               | 1253               | +79                                | +6.8%                                | +32                                | +2.6%                                | +8                                 | 1,294              |
| General Support                        | 9,305              | 10,134             | 10,198             | 10,158             | +853                               | +9.2%                                | +24                                | +0.2%                                | -40                                | 11,630             |
| Health Care Assistants                 | 17508              | 19309              | 20033              | 20163              | +2,655                             | +15.2%                               | +854                               | +4.4%                                | +130                               | 23,263             |
| Home Help                              | 3565               | 3782               | 3682               | 3719               | +154                               | +4.3%                                | -63                                | -1.7%                                | +37                                | 5,343              |
| Ambulance Staff                        | 1828               | 1932               | 2090               | 2085               | +257                               | +14.1%                               | +153                               | +7.9%                                | -5                                 | 2,142              |
| Care, other                            | 2922               | 3395               | 3479               | 3529               | +608                               | +20.8%                               | +134                               | +3.9%                                | +50                                | 4,178              |
| Patient & Client Care                  | 25,822             | 28,418             | 29,284             | 29,496             | +3,674                             | +14.2%                               | +1,078                             | +3.8%                                | +212                               | 34,926             |

## **Employment Report Grade Group : NOV 2023**

| Employment by Grade Group NOV 2023                                                 | WTE<br>DEC<br>2019 | WTE<br>DEC<br>2022 | WTE<br>OCT<br>2023 | WTE<br>NOV<br>2023 | WTE<br>change<br>since<br>DEC<br>2019 | % WTE<br>Change<br>since<br>Dec<br>2019 | WTE<br>change<br>since<br>DEC<br>2022 | % WTE<br>Change<br>since<br>Dec<br>2022 | WTE<br>change<br>since<br>OCT<br>2023 | No.<br>NOV<br>2023 |
|------------------------------------------------------------------------------------|--------------------|--------------------|--------------------|--------------------|---------------------------------------|-----------------------------------------|---------------------------------------|-----------------------------------------|---------------------------------------|--------------------|
| Overall                                                                            | 119,813            | 137,745            | 143,892            | 145,052            | +25,239                               | +21.1%                                  | +7,307                                | +5.3%                                   | +1,161                                | 163,544            |
| Consultant Anaesthesia                                                             | 407                | 453                | 485                | 492                | +85                                   | +20.9%                                  | +40                                   | +8.8%                                   | +8                                    | 523                |
| Consultant Dentistry                                                               | 17                 | 19                 | 22                 | 22                 | +5                                    | +28.0%                                  | +3                                    | +14.6%                                  | +1                                    | 26                 |
| Consultant Emergency Medicine                                                      | 108                | 156                | 182                | 183                | +75                                   | +69.5%                                  | +27                                   | +17.5%                                  | +2                                    | 195                |
| Consultant Intensive Care Medicine                                                 | 16                 | 23                 | 25                 | 26                 | +10                                   | +61.6%                                  | +3                                    | +13.1%                                  | +1                                    | 27                 |
| Consultant Medicine                                                                | 829                | 1,099              | 1,204              | 1,219              | +390                                  | +47.1%                                  | +120                                  | +10.9%                                  | +16                                   | 1,339              |
| Consultant Obstetrics & Gynaecology                                                | 161                | 178                | 193                | 198                | +37                                   | +22.7%                                  | +20                                   | +11.1%                                  | +5                                    | 214                |
| Consultant Paediatrics                                                             | 197                | 238                | 255                | 259                | +62                                   | +31.2%                                  | +21                                   | +9.0%                                   | +4                                    | 278                |
| Consultant Pathology                                                               | 259                | 297                | 311                | 314                | +55                                   | +21.4%                                  | +17                                   | +5.8%                                   | +3                                    | 337                |
| Consultant Psychiatry                                                              | 407                | 449                | 461                | 484                | +78                                   | +19.1%                                  | +35                                   | +7.9%                                   | +23                                   | 524                |
| Consultant Radiology                                                               | 295                | 320                | 345                | 349                | +54                                   | +18.2%                                  | +29                                   | +9.0%                                   | +4                                    | 370                |
| Consultant Surgery                                                                 | 553                | 638                | 682                | 688                | +135                                  | +24.4%                                  | +50                                   | +7.9%                                   | +6                                    | 753                |
| Consultants                                                                        | 3,250              | 3,869              | 4,164              | 4,235              | +985                                  | +30.3%                                  | +366                                  | +9.5%                                   | +72                                   | 4,586              |
| Dentists                                                                           | 311                | 315                | 308                | 310                | -1                                    | -0.2%                                   | -5                                    | -1.6%                                   | +2                                    | 410                |
| Other Medical                                                                      | 500                | 498                | 475                | 468                | -32                                   | -6.4%                                   | -31                                   | -6.1%                                   | -7                                    | 717                |
| Medical/ Dental, other                                                             | 811                | 813                | 783                | 778                | -33                                   | -4.0%                                   | -35                                   | -4.4%                                   | -5                                    | 1,127              |
| Registrar                                                                          | 2,268              | 2,617              | 2,834              | 2,858              | +589                                  | +26.0%                                  | +241                                  | +9.2%                                   | +24                                   | 2,954              |
| Senior Registrar                                                                   | 215                | 259                | 268                | 257                | +42                                   | +19.4%                                  | -1                                    | -0.5%                                   | -11                                   | 268                |
| Specialist Registrar                                                               | 1,197              | 1,478              | 1,542              | 1,530              | +333                                  | +27.8%                                  | +53                                   | +3.6%                                   | -12                                   | 1,573              |
| Registrars                                                                         | 3,681              | 4,353              | 4,644              | 4,645              | +964                                  | +26.2%                                  | +292                                  | +6.7%                                   | +1                                    | 4,795              |
| Interns                                                                            | 726                | 815                | 870                | 864                | +138                                  | +19.0%                                  | +49                                   | +6.0%                                   | -6                                    | 879                |
| Senior House Officer                                                               | 2,389              | 2,846              | 3,165              | 3,194              | +805                                  | +33.7%                                  | +347                                  | +12.2%                                  | +29                                   | 3,327              |
| SHO/ Interns                                                                       | 3,115              | 3,661              | 4,035              | 4,058              | +943                                  | +30.3%                                  | +396                                  | +10.8%                                  | +23                                   | 4,206              |
| Medical & Dental                                                                   | 10,857             | 12,697             | 13,626             | 13,717             | +2,859                                | +26.3%                                  | +1,019                                | +8.0%                                   | +90                                   | +14,714            |
| Clinical Nurse/ Midwife Manager 1                                                  | 1,713              | 1,853              | 1,905              | 1,913              | +200                                  | +11.7%                                  | +60                                   | +3.2%                                   | +8                                    | 2,073              |
| Clinical Nurse/ Midwife Manager 2                                                  | 4,361              | 5,218              | 5,446              | 5,524              | +1,163                                | +26.7%                                  | +306                                  | +5.9%                                   | +77                                   | 6,071              |
| Clinical Nurse/ Midwife Manager 3                                                  | 679                | 800                | 835                | 848                | +169                                  | +24.8%                                  | +48                                   | +6.0%                                   | +13                                   | 891                |
| Director Nursing/Midwifery, Assistant                                              | 936                | 1,135              | 1,209              | 1,231              | +295                                  | +31.6%                                  | +95                                   | +8.4%                                   | +21                                   | 1,308              |
| Director of Nursing/Midwifery                                                      | 298                | 338                | 349                | 350                | +52                                   | +17.6%                                  | +11                                   | +3.4%                                   | +1                                    | 359                |
| Nurse/ Midwife Manager                                                             | 7,986              | 9,345              | 9,744              | 9,865              | +1,879                                | +23.5%                                  | +520                                  | +5.6%                                   | +121                                  | 10,702             |
| Advanced Nurse/ Midwife Practitioner                                               | 273                | 538                | 626                | 647                | +374                                  | +137.3%                                 | +108                                  | +20.1%                                  | +21                                   | 677                |
| Adv. Nurse/ Midwife, Candidate                                                     | 110                | 300                | 427                | 440                | +330                                  | +300.0%                                 | +140                                  | +46.6%                                  | +13                                   | 452                |
| Clinical Nurse/ Midwife Spec., Candidate                                           | 110                | 300                | 1                  | 7                  | +7                                    | 1300.070                                | +7                                    | 140.070                                 | +6                                    | 8                  |
| Clinical Nurse/ Midwife Specialist                                                 | 1,611              | 2,135              | 2,426              | 2,457              | +847                                  | +52.6%                                  | +322                                  | +15.1%                                  | +31                                   | 2,742              |
| Nurse/ Midwife Specialist & AN/MP                                                  | 1,993              | 2,974              | 3,480              | 3,551              | +1,558                                | +78.2%                                  | +577                                  | +19.4%                                  | +71                                   | 3,879              |
| Nursing Education/Clinical                                                         | 300                | 306                | 328                | 321                | +22                                   | +7.2%                                   | +15                                   | +5.0%                                   | -7                                    | 367                |
| Other Nursing/ Midwifery                                                           | 50                 | 21                 | 20                 | 20                 | -30                                   | -60.6%                                  | -1                                    | -5.4%                                   | +0                                    | 21                 |
| Nursing/ Midwifery other                                                           | 350                | 327                | 348                | 341                | -9                                    | -2.5%                                   | +14                                   | +4.3%                                   | -7                                    | 388                |
| •                                                                                  |                    |                    |                    |                    |                                       |                                         |                                       |                                         |                                       |                    |
| Nursing/ Midwifery awaiting registration  Post-registration Nurse/ Midwife Student | 225<br>293         | 305<br>237         | 332                | 287                | +62                                   | +27.8%                                  | -18                                   | -5.8%<br>-2.1%                          | -45<br>+0                             | 336<br>246         |
| <del>-</del>                                                                       | 136                | 170                | 231<br>161         | 104                |                                       | -20.9%                                  | -5<br>-66                             |                                         | -57                                   | 210                |
| Pre-registration Nurse/ Midwife Intern                                             |                    |                    |                    |                    | -32                                   | -23.2%                                  |                                       | -38.7%                                  |                                       |                    |
| Nursing/ Midwifery Student                                                         | 654                | 712                | 724                | 623                | -30                                   | -4.7%                                   | -89                                   | -12.4%                                  | -101                                  | 792                |
| Public Health Nurse                                                                | 1,539              | 1,504              | 1,495              | 1,493              | -46                                   | -3.0%                                   | -11                                   | -0.7%                                   | -2                                    | 1,790              |
| Public Health Nurse                                                                | 1,539              | 1,504              | 1,495              | 1,493              | -46                                   | -3.0%                                   | -11                                   | -0.7%                                   | -2                                    | 1,790              |
| Nursing Bank                                                                       | 31                 | 10                 | 7                  | 6                  | -25                                   | -80.0%                                  | -4                                    | -37.1%                                  | -1                                    | 17                 |
| Staff Midwives                                                                     | 1,458              | 1,431              | 1,341              | 1,362              | -97                                   | -6.6%                                   | -70                                   | -4.9%                                   | +21                                   | 1,637              |
| Staff Nurse [Intellectual Disability]                                              | 1,602              | 1,779              | 1,627              | 1,639              | +37                                   | +2.3%                                   | -140                                  | -7.9%                                   | +12                                   | 1,903              |
| Staff Nurse [Psychiatric]                                                          | 3,012              | 2,936              | 2,827              | 2,887              | -125                                  | -4.1%                                   | -48                                   | -1.6%                                   | +61                                   | 3,181              |
| Staff Nurses [General/ Children's]                                                 | 19,584             | 22,602             | 23,505             | 23,952             | +4,367                                | +22.3%                                  | +1,350                                | +6.0%                                   | +446                                  | 26,950             |

## **Employment Report Grade Group : NOV 2023**

| Employment by Grade Group NOV 2023                       | WTE<br>DEC<br>2019 | WTE<br>DEC<br>2022 | WTE<br>OCT<br>2023 | WTE<br>NOV<br>2023 | WTE<br>change<br>since<br>DEC<br>2019 | % WTE Change since Dec 2019 | WTE<br>change<br>since<br>DEC<br>2022 | % WTE Change since Dec 2022 | WTE<br>change<br>since<br>OCT<br>2023 | No.<br>NOV<br>2023 |
|----------------------------------------------------------|--------------------|--------------------|--------------------|--------------------|---------------------------------------|-----------------------------|---------------------------------------|-----------------------------|---------------------------------------|--------------------|
| Overall                                                  | 119,813            | 137,745            | 143,892            | 145,052            | +25,239                               | +21.1%                      | +7,307                                | +5.3%                       | +1,161                                | 163,544            |
| Staff Nurse/ Staff Midwife                               | 25,687             | 28,757             | 29,306             | 29,845             | +4,158                                | +16.2%                      | +1,088                                | +3.8%                       | +539                                  | 33,688             |
| Nursing & Midwifery                                      | 38,209             | 43,619             | 45,098             | 45,719             | +7,510                                | +19.7%                      | +2,101                                | +4.8%                       | +622                                  | +51,239            |
| Audiology                                                | 72                 | 100                | 103                | 105                | +34                                   | +47.2%                      | +5                                    | +5.4%                       | +2                                    | 114                |
| Biochemists                                              | 79                 | 73                 | 77                 | 82                 | +2                                    | +3.0%                       | +9                                    | +12.6%                      | +4                                    | 85                 |
| Cardiac Physiologists                                    | 227                | 252                | 263                | 264                | +36                                   | +16.0%                      | +12                                   | +4.7%                       | +0                                    | 292                |
| Clinical Engineering                                     | 164                | 186                | 206                | 206                | +42                                   | +25.6%                      | +20                                   | +10.8%                      | +0                                    | 214                |
| Dosimetrists                                             | 13                 | 16                 | 17                 | 17                 | +4                                    | +31.4%                      | +2                                    | +10.2%                      | 0                                     | 19                 |
| E.C.G. Technicians                                       | 10                 | 8                  | 10                 | 8                  | -2                                    | -18.3%                      | 0                                     | -0.5%                       | -2                                    | 10                 |
| Gastrointestinal Physiologists                           | 2                  | 5                  | 6                  | 6                  | +4                                    | +181.1%                     | +1                                    | +16.4%                      | 0                                     | 6                  |
| Medical Science                                          | 1,977              | 2,107              | 2,134              | 2,133              | +156                                  | +7.9%                       | +26                                   | +1.2%                       | -1                                    | 2,358              |
| Neuro-Physiologists                                      | 50                 | 55                 | 53                 | 52                 | +2                                    | +4.1%                       | -3                                    | -5.9%                       | -1                                    | 58                 |
| Perfusionists                                            | 22                 | 19                 | 20                 | 18                 | -4                                    | -17.5%                      | -2                                    | -8.1%                       | -2                                    | 21                 |
| Phlebotomists                                            | 169                | 229                | 259                | 258                | +89                                   | +52.4%                      | +29                                   | +12.8%                      | -1                                    | 332                |
| Physicists                                               | 188                | 198                | 211                | 213                | +25                                   | +13.5%                      | +16                                   | +8.0%                       | +2                                    | 230                |
| Radiation Therapists                                     | 199                | 205                | 207                | 205                | +5                                    | +2.7%                       | 0                                     | 0.0%                        | -2                                    | 225                |
| Radiographers                                            | 1,229              | 1,493              | 1,509              | 1,518              | +289                                  | +23.5%                      | +24                                   | +1.6%                       | +9                                    | 1,700              |
| Respiratory Physiologists                                | 66                 | 74                 | 86                 | 87                 | +21                                   | +31.7%                      | +13                                   | +17.2%                      | +0                                    | 92                 |
| Vascular Physiologists                                   | 29                 | 32                 | 35                 | 33                 | +4                                    | +11.9%                      | +0                                    | +1.0%                       | -2                                    | 37                 |
| Health Science/ Diagnostics                              | 4,497              | 5,052              | 5,197              | 5,204              | +708                                  | +15.7%                      | +153                                  | +3.0%                       | +8                                    | 5,793              |
| Counsellor Therapists                                    | 238                | 288                | 302                | 308                | +70                                   | +29.4%                      | +20                                   | +6.8%                       | +6                                    | 340                |
| Dental Hygienists                                        | 59                 | 62                 | 58                 | 58                 | 0                                     | -0.7%                       | -4                                    | -6.0%                       | +0                                    | 74                 |
| Environmental Health Officers                            | 528                | 545                | 557                | 562                | +34                                   | +6.4%                       | +17                                   | +3.1%                       | +5                                    | 610                |
| HSCP Trainees/Students                                   | 70                 | 85                 | 68                 | 70                 | +0                                    | +0.3%                       | -14                                   | -17.1%                      | +2                                    | 84                 |
| Other Health & Social Care                               | 182                | 226                | 276                | 303                | +121                                  | +66.5%                      | +77                                   | +34.1%                      | +27                                   | 340                |
| Play Therapists/ Specialists                             | 46                 | 54                 | 62                 | 62                 | +16                                   | +35.2%                      | +7                                    | +13.4%                      | +0                                    | 78                 |
| Vaccinators                                              |                    | 46                 | 24                 | 28                 | +28                                   |                             | -17                                   | -38.3%                      | +4                                    | 52                 |
| H&SC, Other                                              | 1,122              | 1,306              | 1,347              | 1,391              | +269                                  | +24.0%                      | +85                                   | +6.5%                       | +44                                   | 1,578              |
| Pharmacists                                              | 645                | 802                | 846                | 859                | +214                                  | +33.1%                      | +56                                   | +7.0%                       | +13                                   | 967                |
| Pharmacy Technicians                                     | 393                | 520                | 553                | 554                | +161                                  | +41.1%                      | +34                                   | +6.5%                       | +1                                    | 620                |
| Pharmacy                                                 | 1,038              | 1,323              | 1,399              | 1,413              | +375                                  | +36.1%                      | +90                                   | +6.8%                       | +14                                   | 1,587              |
| Psychologists                                            | 1,004              | 1,120              | 1,227              | 1,231              | +227                                  | +22.6%                      | +111                                  | +9.9%                       | +5                                    | 1,392              |
| Psychologists                                            | 1,004              | 1,120              | 1,227              | 1,231              | +227                                  | +22.6%                      | +111                                  | +9.9%                       | +5                                    | 1,392              |
| Other Health & Social Care                               | .,                 | 1,120              | 110                | 109                | +109                                  |                             | +109                                  | 10.070                      | -1                                    | 116                |
| Social Care                                              | 2,710              | 3,171              | 3,097              | 3,112              | +402                                  | +14.8%                      | -59                                   | -1.9%                       | +15                                   | 3,678              |
| Social Care                                              | 2,710              | 3,171              | 3,207              | 3,221              | +511                                  | +18.8%                      | +50                                   | +1.6%                       | +14                                   | 3,794              |
| Social Workers                                           | 1,166              | 1,430              | 1,525              | 1,545              | +379                                  | +32.5%                      | +115                                  | +8.0%                       | +20                                   | 1,713              |
| Social Workers                                           | 1,166              | 1,430              | 1,525              | 1,545              | +379                                  | +32.5%                      | +115                                  | +8.0%                       | +20                                   | 1,713              |
|                                                          |                    | 756                |                    | 828                |                                       |                             |                                       | +9.6%                       | +8                                    |                    |
| Dietitians  Occupational Therapists                      | 574                | 1,945              | 820                | 2,024              | +254                                  | +44.2%                      | +72<br>+79                            | +4.1%                       | +11                                   | 951                |
| Occupational Therapists Orthoptists                      | 1,597              | 40                 | 2,013              | 39                 | +420                                  | +12.7%                      | 0                                     | -0.6%                       | -1                                    | 2,269              |
| Physiotherapists                                         | 1,851              | 2,227              | 2,349              | 2,369              | +517                                  | +28.0%                      | +142                                  | +6.4%                       | +19                                   | 2,708              |
| · · · · · · · · · · · · · · · · · · ·                    | 72                 | 121                | 128                | 127                | +55                                   | +77.3%                      | +6                                    | +4.8%                       | -1                                    | 144                |
| Podiatrists & Chiropodists  Speech & Language Therapists | 1,103              | 1,231              | 1,245              | 1,258              | +156                                  | +11.3%                      | +27                                   | +4.8%                       | +13                                   | 1,456              |
| Therapy Professions                                      | 5,232              | 6,320              | 6,596              | 6,645              | +1,413                                | +27.0%                      | +325                                  | +5.1%                       | +49                                   | 7,578              |
| • • • • • • • • • • • • • • • • • • • •                  |                    |                    |                    |                    |                                       |                             |                                       |                             |                                       |                    |
| Health & Social Care Professionals                       | 16,769             | 19,721             | 20,496             | 20,650             | +3,881                                | +23.1%                      | +929                                  | +4.7%                       | +154                                  | +23,435            |
| Middle Management (V-VII)                                | 5,168              | 7,704              | 8,766              | 8,814              | +3,646                                | +70.5%                      | +1,110                                | +14.4%                      | +47                                   | 9,268              |
| Other Administrative                                     | 37                 | 32                 | 34                 | 30                 | -6<br><b>+3,639</b>                   | -17.5%<br><b>+69.9%</b>     | -2<br><b>+1,108</b>                   | -6.4%<br><b>+14.3%</b>      | -3<br><b>+44</b>                      | 9, <b>299</b>      |
| Administrative/ Supervisory (V to VII)                   | 5,205              | 7,737              | 8,800              | 8,844              |                                       |                             |                                       |                             |                                       |                    |

## **Employment Report Grade Group : NOV 2023**

| Employment by Grade Group NOV 2023    | WTE<br>DEC<br>2019 | WTE<br>DEC<br>2022 | WTE<br>OCT<br>2023 | WTE<br>NOV<br>2023 | WTE<br>change<br>since<br>DEC<br>2019 | % WTE<br>Change<br>since<br>Dec<br>2019 | WTE<br>change<br>since<br>DEC<br>2022 | % WTE<br>Change<br>since<br>Dec<br>2022 | WTE<br>change<br>since<br>OCT<br>2023 | No.<br>NOV<br>2023 |
|---------------------------------------|--------------------|--------------------|--------------------|--------------------|---------------------------------------|-----------------------------------------|---------------------------------------|-----------------------------------------|---------------------------------------|--------------------|
| Overall                               | 119,813            | 137,745            | 143,892            | 145,052            | +25,239                               | +21.1%                                  | +7,307                                | +5.3%                                   | +1,161                                | 163,544            |
| Clerical (III & IV)                   | 11,801             | 12,974             | 13,859             | 13,932             | +2,132                                | +18.1%                                  | +959                                  | +7.4%                                   | +73                                   | 15,707             |
| Executive Management                  | 332                | 412                | 408                | 407                | +75                                   | +22.7%                                  | -5                                    | -1.2%                                   | -1                                    | 413                |
| Senior Management (VIII & GM)         | 1,514              | 2,034              | 2,122              | 2,129              | +615                                  | +40.6%                                  | +95                                   | +4.6%                                   | +6                                    | 2,181              |
| Management (VIII & above)             | 1,845              | 2,446              | 2,530              | 2,536              | +690                                  | +37.4%                                  | +90                                   | +3.7%                                   | +6                                    | 2,594              |
| Management & Administrative           | 18,851             | 23,156             | 25,189             | 25,312             | +6,461                                | +34.3%                                  | +2,156                                | +9.3%                                   | +123                                  | +27,600            |
| Maintenance                           | 1,059              | 1,067              | 1,077              | 1,083              | +25                                   | +2.3%                                   | +16                                   | +1.5%                                   | +6                                    | 1,122              |
| Technical Services                    | 115                | 154                | 168                | 170                | +55                                   | +47.8%                                  | +16                                   | +10.2%                                  | +2                                    | 172                |
| Maintenance/ Technical                | 1,173              | 1,221              | 1,245              | 1,253              | +79                                   | +6.8%                                   | +32                                   | +2.6%                                   | +8                                    | 1,294              |
| Catering                              | 883                | 853                | 898                | 891                | +9                                    | +1.0%                                   | +38                                   | +4.5%                                   | -7                                    | 979                |
| Household Services                    | 4,154              | 4,624              | 4,522              | 4,525              | +371                                  | +8.9%                                   | -99                                   | -2.1%                                   | +3                                    | 5,447              |
| Other Labs & Associated               | 389                | 620                | 661                | 663                | +275                                  | +70.7%                                  | +43                                   | +7.0%                                   | +2                                    | 733                |
| Other Support                         | 1,134              | 1,108              | 1,066              | 1,056              | -78                                   | -6.8%                                   | -51                                   | -4.6%                                   | -10                                   | 1,294              |
| Portering                             | 1,572              | 1,708              | 1,806              | 1,769              | +197                                  | +12.5%                                  | +61                                   | +3.6%                                   | -37                                   | 1,883              |
| Support                               | 8,131              | 8,913              | 8,953              | 8,905              | +774                                  | +9.5%                                   | -8                                    | -0.1%                                   | -48                                   | 10,336             |
| General Support                       | 9,305              | 10,134             | 10,198             | 10,158             | +853                                  | +9.2%                                   | +24                                   | +0.2%                                   | -40                                   | +11,630            |
| Ambulance Control                     | 180                | 165                | 202                | 197                | +18                                   | +9.9%                                   | +33                                   | +19.7%                                  | -5                                    | 203                |
| Ambulance Education                   | 162                | 203                | 261                | 238                | +76                                   | +47.2%                                  | +35                                   | +17.3%                                  | -23                                   | 241                |
| Ambulance Officers                    | 78                 | 87                 | 73                 | 74                 | -4                                    | -5.5%                                   | -13                                   | -15.1%                                  | +1                                    | 75                 |
| Pre-Hospital Care (Ambulance)         | 1,408              | 1,477              | 1,553              | 1,575              | +167                                  | +11.9%                                  | +98                                   | +6.7%                                   | +22                                   | 1,623              |
| Ambulance Staff                       | 1,828              | 1,932              | 2,090              | 2,085              | +257                                  | +14.1%                                  | +153                                  | +7.9%                                   | -5                                    | 2,142              |
| Health Promotion                      | 31                 | 29                 | 21                 | 19                 | -11                                   | -36.6%                                  | -10                                   | -33.7%                                  | -1                                    | 26                 |
| Home Care Services                    | 132                | 186                | 191                | 195                | +63                                   | +48.0%                                  | +9                                    | +4.9%                                   | +4                                    | 219                |
| Other Care Grades                     | 1,017              | 1,403              | 1,480              | 1,519              | +502                                  | +49.4%                                  | +116                                  | +8.3%                                   | +39                                   | 1,760              |
| Pastoral Care                         | 145                | 120                | 121                | 124                | -22                                   | -14.9%                                  | +3                                    | +2.8%                                   | +3                                    | 186                |
| Workshop Services                     | 1,597              | 1,657              | 1,666              | 1,672              | +75                                   | +4.7%                                   | +15                                   | +0.9%                                   | +6                                    | 1,987              |
| Care, other                           | 2,922              | 3,395              | 3,479              | 3,529              | +608                                  | +20.8%                                  | +134                                  | +3.9%                                   | +50                                   | 4,178              |
| Attendant/ Aide                       | 4,863              | 3,545              | 3,470              | 3,471              | -1,392                                | -28.6%                                  | -74                                   | -2.1%                                   | +1                                    | 3,973              |
| Health Care Assistant/ Care Assistant | 12,406             | 15,341             | 15,994             | 16,112             | +3,706                                | +29.9%                                  | +771                                  | +5.0%                                   | +118                                  | 18,648             |
| Health & Social Care Assistants       | 239                | 424                | 570                | 581                | +342                                  | +143.1%                                 | +157                                  | +37.0%                                  | +11                                   | 642                |
| Health Care Assistants                | 17,508             | 19,309             | 20,033             | 20,163             | +2,655                                | +15.2%                                  | +854                                  | +4.4%                                   | +130                                  | 23,263             |
| Home Helps                            | 3,565              | 3,782              | 3,682              | 3,719              | +154                                  | +4.3%                                   | -63                                   | -1.7%                                   | +37                                   | 5,343              |
| Home Help                             | 3,565              | 3,782              | 3,682              | 3,719              | +154                                  | +4.3%                                   | -63                                   | -1.7%                                   | +37                                   | 5,343              |
| Patient & Client Care                 | 25,822             | 28,418             | 29,284             | 29,496             | +3,674                                | +14.2%                                  | +1,078                                | +3.8%                                   | +212                                  | +34,926            |