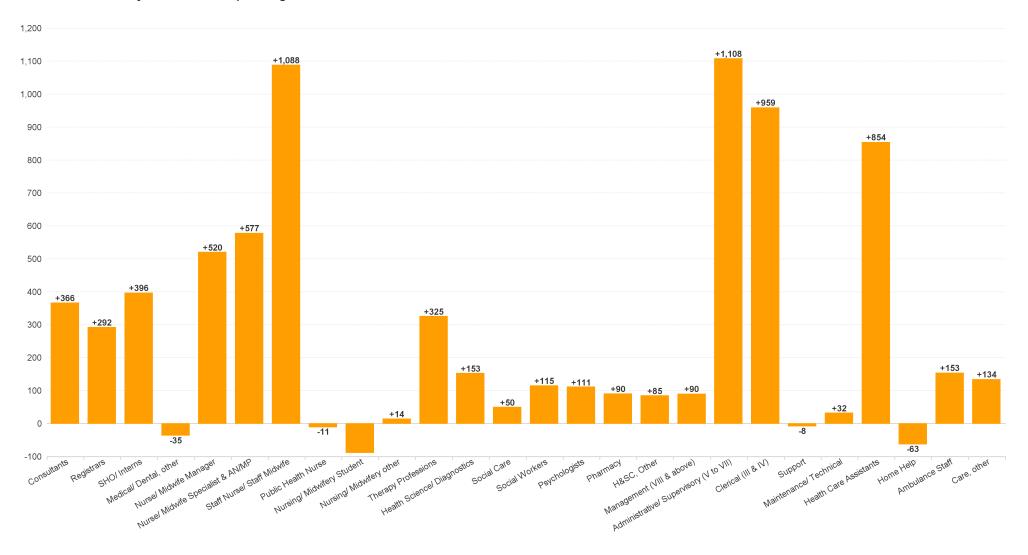

### **Employment Report Staff Group**

| Employment by Staff Group NOV 2023     | WTE<br>DEC<br>2019 | WTE<br>DEC<br>2022 | WTE<br>OCT<br>2023 | WTE<br>NOV<br>2023 | WTE<br>change<br>since<br>DEC 2019 | % WTE<br>Change<br>since Dec<br>2019 | WTE<br>change<br>since<br>DEC 2022 | % WTE<br>Change<br>since Dec<br>2022 | WTE<br>change<br>since<br>OCT 2023 | No.<br>NOV<br>2023 |
|----------------------------------------|--------------------|--------------------|--------------------|--------------------|------------------------------------|--------------------------------------|------------------------------------|--------------------------------------|------------------------------------|--------------------|
| Overall                                | 119,813            | 137,745            | 143,892            | 145,052            | +25,239                            | +21.1%                               | +7,307                             | +5.3%                                | +1,161                             | 163,544            |
| Consultants                            | 3250               | 3869               | 4164               | 4235               | +985                               | +30.3%                               | +366                               | +9.5%                                | +72                                | 4,586              |
| Registrars                             | 3681               | 4353               | 4644               | 4645               | +964                               | +26.2%                               | +292                               | +6.7%                                | +1                                 | 4,795              |
| SHO/ Interns                           | 3115               | 3661               | 4035               | 4058               | +943                               | +30.3%                               | +396                               | +10.8%                               | +23                                | 4,206              |
| Medical/ Dental, other                 | 811                | 813                | 783                | 778                | -33                                | -4.0%                                | -35                                | -4.4%                                | -5                                 | 1,127              |
| Medical & Dental                       | 10,857             | 12,697             | 13,626             | 13,717             | +2,859                             | +26.3%                               | +1,019                             | +8.0%                                | +90                                | 14,714             |
| Nurse/ Midwife Manager                 | 7986               | 9345               | 9744               | 9865               | +1,879                             | +23.5%                               | +520                               | +5.6%                                | +121                               | 10,702             |
| Nurse/ Midwife Specialist & AN/MP      | 1993               | 2974               | 3480               | 3551               | +1,558                             | +78.2%                               | +577                               | +19.4%                               | +71                                | 3,879              |
| Staff Nurse/ Staff Midwife             | 25687              | 28757              | 29306              | 29845              | +4,158                             | +16.2%                               | +1,088                             | +3.8%                                | +539                               | 33,688             |
| Public Health Nurse                    | 1539               | 1504               | 1495               | 1493               | -46                                | -3.0%                                | -11                                | -0.7%                                | -2                                 | 1,790              |
| Nursing/ Midwifery Student             | 654                | 712                | 724                | 623                | -30                                | -4.7%                                | -89                                | -12.4%                               | -101                               | 792                |
| Nursing/ Midwifery other               | 350                | 327                | 348                | 341                | -9                                 | -2.5%                                | +14                                | +4.3%                                | -7                                 | 388                |
| Nursing & Midwifery                    | 38,209             | 43,619             | 45,098             | 45,719             | +7,510                             | +19.7%                               | +2,101                             | +4.8%                                | +622                               | 51,239             |
| Therapy Professions                    | 5232               | 6320               | 6596               | 6645               | +1,413                             | +27.0%                               | +325                               | +5.1%                                | +49                                | 7,578              |
| Health Science/ Diagnostics            | 4497               | 5052               | 5197               | 5204               | +708                               | +15.7%                               | +153                               | +3.0%                                | +8                                 | 5,793              |
| Social Care                            | 2710               | 3171               | 3207               | 3221               | +511                               | +18.8%                               | +50                                | +1.6%                                | +14                                | 3,794              |
| Social Workers                         | 1166               | 1430               | 1525               | 1545               | +379                               | +32.5%                               | +115                               | +8.0%                                | +20                                | 1,713              |
| Psychologists                          | 1004               | 1120               | 1227               | 1231               | +227                               | +22.6%                               | +111                               | +9.9%                                | +5                                 | 1,392              |
| Pharmacy                               | 1038               | 1323               | 1399               | 1413               | +375                               | +36.1%                               | +90                                | +6.8%                                | +14                                | 1,587              |
| H&SC, Other                            | 1122               | 1306               | 1347               | 1391               | +269                               | +24.0%                               | +85                                | +6.5%                                | +44                                | 1,578              |
| Health & Social Care Professionals     | 16,769             | 19,721             | 20,496             | 20,650             | +3,881                             | +23.1%                               | +929                               | +4.7%                                | +154                               | 23,435             |
| Management (VIII & above)              | 1845               | 2446               | 2530               | 2536               | +690                               | +37.4%                               | +90                                | +3.7%                                | +6                                 | 2,594              |
| Administrative/ Supervisory (V to VII) | 5205               | 7737               | 8800               | 8844               | +3,639                             | +69.9%                               | +1,108                             | +14.3%                               | +44                                | 9,299              |
| Clerical (III & IV)                    | 11801              | 12974              | 13859              | 13932              | +2,132                             | +18.1%                               | +959                               | +7.4%                                | +73                                | 15,707             |
| Management & Administrative            | 18,851             | 23,156             | 25,189             | 25,312             | +6,461                             | +34.3%                               | +2,156                             | +9.3%                                | +123                               | 27,600             |
| Support                                | 8131               | 8913               | 8953               | 8905               | +774                               | +9.5%                                | -8                                 | -0.1%                                | -48                                | 10,336             |
| Maintenance/ Technical                 | 1173               | 1221               | 1245               | 1253               | +79                                | +6.8%                                | +32                                | +2.6%                                | +8                                 | 1,294              |
| General Support                        | 9,305              | 10,134             | 10,198             | 10,158             | +853                               | +9.2%                                | +24                                | +0.2%                                | -40                                | 11,630             |
| Health Care Assistants                 | 17508              | 19309              | 20033              | 20163              | +2,655                             | +15.2%                               | +854                               | +4.4%                                | +130                               | 23,263             |
| Home Help                              | 3565               | 3782               | 3682               | 3719               | +154                               | +4.3%                                | -63                                | -1.7%                                | +37                                | 5,343              |
| Ambulance Staff                        | 1828               | 1932               | 2090               | 2085               | +257                               | +14.1%                               | +153                               | +7.9%                                | -5                                 | 2,142              |
| Care, other                            | 2922               | 3395               | 3479               | 3529               | +608                               | +20.8%                               | +134                               | +3.9%                                | +50                                | 4,178              |
| Patient & Client Care                  | 25,822             | 28,418             | 29,284             | 29,496             | +3,674                             | +14.2%                               | +1,078                             | +3.8%                                | +212                               | 34,926             |

### **WTE Change by Staff Group**