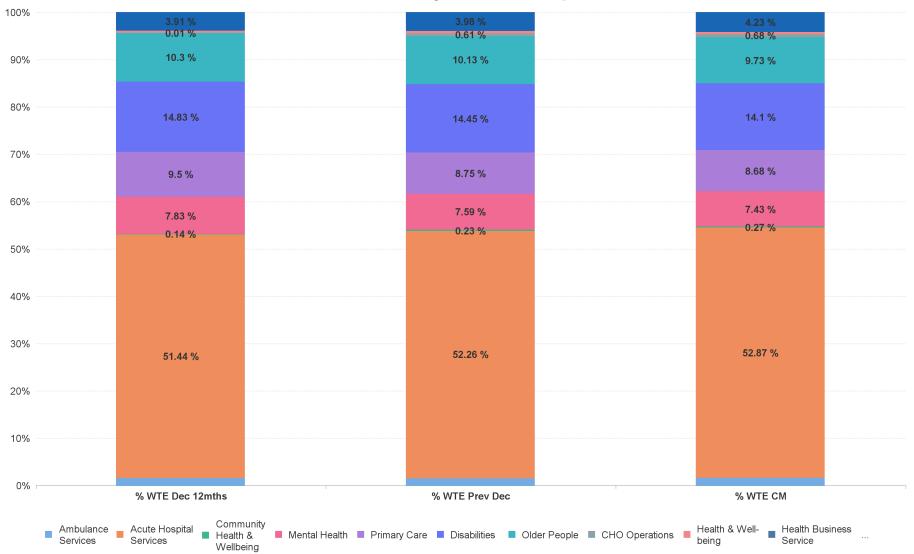

## % Total by Care Group

| Care Group NOV 2023                   | WTE DEC 2019 | WTE DEC<br>2022 | WTE OCT<br>2023 | WTE<br>NOV<br>2023 | WTE<br>change<br>since DEC<br>2019 | % WTE<br>Change<br>since Dec<br>2019 | WTE<br>change<br>since DEC<br>2022 | % WTE<br>Change<br>since Dec<br>2022 | WTE<br>change<br>since OCT<br>2023 | No.<br>NOV<br>2023 |
|---------------------------------------|--------------|-----------------|-----------------|--------------------|------------------------------------|--------------------------------------|------------------------------------|--------------------------------------|------------------------------------|--------------------|
| Overall                               | 119,813      | 137,745         | 143,892         | 145,052            | +25,239                            | +21.1%                               | +7,307                             | +5.3%                                | +1,161                             | 163,544            |
| Ambulance Services                    | 1,933        | 2,067           | 2,279           | 2,295              | +362                               | +18.7%                               | +228                               | +11.0%                               | +16                                | 2,361              |
| Acute Hospital Services               | 60,605       | 71,988          | 75,906          | 76,693             | +16,088                            | +26.5%                               | +4,705                             | +6.5%                                | +787                               | 84,702             |
| Acute Services                        | 62,538       | 74,055          | 78,184          | 78,988             | +16,450                            | +26.3%                               | +4,933                             | +6.7%                                | +803                               | 87,063             |
| Community Health & Wellbeing          |              | 322             | 383             | 387                | +387                               |                                      | +65                                | +20.3%                               | +4                                 | 431                |
| Mental Health                         | 9,967        | 10,453          | 10,690          | 10,784             | +817                               | +8.2%                                | +330                               | +3.2%                                | +94                                | 11,734             |
| Primary Care                          | 10,597       | 12,057          | 12,545          | 12,591             | +1,994                             | +18.8%                               | +534                               | +4.4%                                | +46                                | 14,855             |
| Disabilities                          | 18,273       | 19,903          | 20,368          | 20,447             | +2,174                             | +11.9%                               | +543                               | +2.7%                                | +78                                | 24,190             |
| Older People                          | 13,239       | 13,947          | 14,060          | 14,108             | +868                               | +6.6%                                | +160                               | +1.2%                                | +48                                | 17,020             |
| CHO Operations                        | 9            | 839             | 964             | 986                | +977                               | +11,468.3%                           | +146                               | +17.4%                               | +22                                | 1,033              |
| Community Services                    | 52,085       | 57,523          | 59,011          | 59,302             | +7,218                             | +13.9%                               | +1,780                             | +3.1%                                | +291                               | 69,263             |
| National Services & Central Functions | 5,190        | 6,168           | 6,696           | 6,762              | +1,572                             | +30.3%                               | +594                               | +9.6%                                | +66                                | 7,218              |