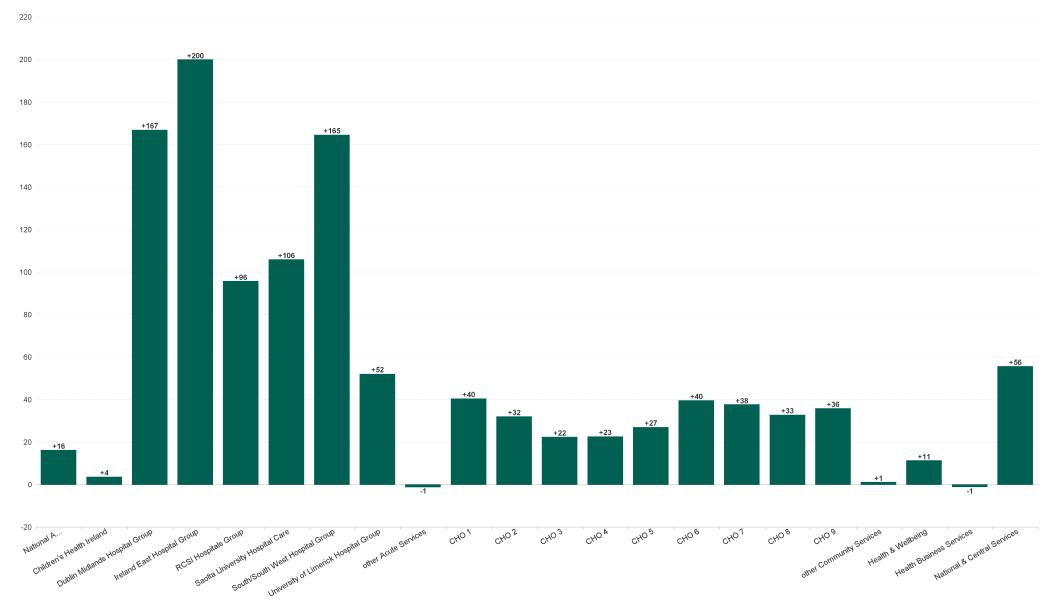

## **Employment Report by Service : NOV 2023**

| Service Delivery NOV 2023             | WTE<br>DEC<br>2019 | WTE<br>DEC<br>2022 | WTE<br>OCT<br>2023 | WTE<br>NOV<br>2023 | WTE<br>change<br>since<br>DEC 2019 | % WTE<br>Change<br>since Dec<br>2019 | WTE<br>change<br>since<br>DEC 2022 | % WTE<br>Change<br>since Dec<br>2022 | WTE<br>change<br>since<br>OCT 2023 | No.<br>NOV<br>2023 |
|---------------------------------------|--------------------|--------------------|--------------------|--------------------|------------------------------------|--------------------------------------|------------------------------------|--------------------------------------|------------------------------------|--------------------|
| Overall                               | 119,813            | 137,745            | 143,892            | 145,052            | +25,239                            | +21.1%                               | +7,307                             | +5.3%                                | +1,161                             | 163,544            |
| National Ambulance Service            | 1,933              | 2,067              | 2,279              | 2,295              | +362                               | +18.7%                               | +228                               | +11.0%                               | +16                                | 2,361              |
| Children's Health Ireland             | 3,602              | 4,108              | 4,445              | 4,448              | +846                               | +23.5%                               | +340                               | +8.3%                                | +4                                 | 5,009              |
| Dublin Midlands Hospital Group        | 10,819             | 12,326             | 13,078             | 13,245             | +2,427                             | +22.4%                               | +919                               | +7.5%                                | +167                               | 14,578             |
| Ireland East Hospital Group           | 12,503             | 14,889             | 15,676             | 15,876             | +3,373                             | +27.0%                               | +987                               | +6.6%                                | +200                               | 17,375             |
| RCSI Hospitals Group                  | 9,663              | 11,267             | 11,461             | 11,556             | +1,893                             | +19.6%                               | +290                               | +2.6%                                | +96                                | 12,601             |
| Saolta University Hospital Care       | 9,253              | 11,327             | 11,932             | 12,038             | +2,785                             | +30.1%                               | +711                               | +6.3%                                | +106                               | 13,321             |
| South/South West Hospital Group       | 10,527             | 12,723             | 13,625             | 13,789             | +3,262                             | +31.0%                               | +1,067                             | +8.4%                                | +165                               | 15,535             |
| University of Limerick Hospital Group | 4,146              | 5,222              | 5,537              | 5,589              | +1,442                             | +34.8%                               | +367                               | +7.0%                                | +52                                | 6,124              |
| other Acute Services                  | 91                 | 127                | 152                | 151                | +60                                | +65.5%                               | +24                                | +19.2%                               | -1                                 | 159                |
| Acute Services                        | 62,538             | 74,055             | 78,184             | 78,988             | +16,450                            | +26.3%                               | +4,933                             | +6.7%                                | +803                               | 87,063             |
| CHO 1                                 | 5,468              | 6,398              | 6,637              | 6,678              | +1,210                             | +22.1%                               | +280                               | +4.4%                                | +40                                | 7,553              |
| CHO 2                                 | 5,545              | 5,972              | 6,129              | 6,161              | +616                               | +11.1%                               | +189                               | +3.2%                                | +32                                | 7,100              |
| CHO 3                                 | 4,357              | 5,069              | 5,301              | 5,324              | +967                               | +22.2%                               | +255                               | +5.0%                                | +22                                | 6,257              |
| CHO 4                                 | 8,189              | 8,961              | 8,879              | 8,902              | +713                               | +8.7%                                | -59                                | -0.7%                                | +23                                | 10,947             |
| CHO 5                                 | 5,277              | 5,805              | 6,100              | 6,127              | +850                               | +16.1%                               | +322                               | +5.5%                                | +27                                | 7,200              |
| CHO 6                                 | 3,378              | 3,620              | 3,718              | 3,757              | +379                               | +11.2%                               | +137                               | +3.8%                                | +40                                | 4,339              |
| CHO 7                                 | 6,514              | 7,215              | 7,402              | 7,440              | +926                               | +14.2%                               | +225                               | +3.1%                                | +38                                | 8,586              |
| CHO 8                                 | 6,135              | 6,514              | 6,748              | 6,781              | +646                               | +10.5%                               | +267                               | +4.1%                                | +33                                | 8,015              |
| CHO 9                                 | 6,582              | 7,230              | 7,270              | 7,306              | +724                               | +11.0%                               | +76                                | +1.0%                                | +36                                | 8,388              |
| other Community Services              | 640                | 740                | 825                | 827                | +186                               | +29.1%                               | +87                                | +11.8%                               | +1                                 | 878                |
| Community Services                    | 52,085             | 57,523             | 59,011             | 59,302             | +7,218                             | +13.9%                               | +1,780                             | +3.1%                                | +291                               | 69,263             |
| National Services & Central Functions | 5,190              | 6,168              | 6,696              | 6,762              | +1,572                             | +30.3%                               | +594                               | +9.6%                                | +66                                | 7,218              |