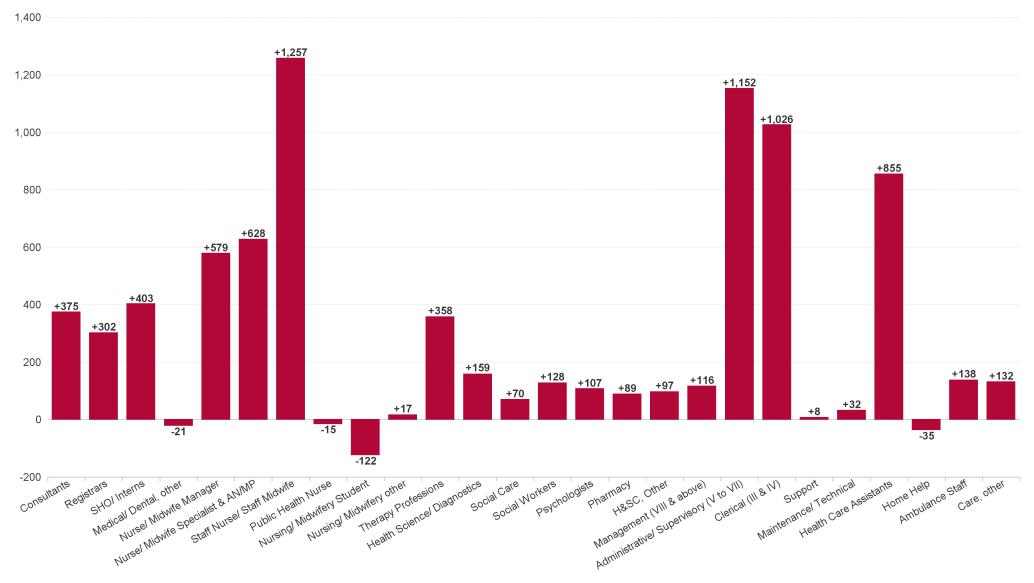

### **Employment Report Staff Group**

| Employment by Staff Group NOV 2023     | WTE<br>DEC<br>2019 | WTE<br>DEC<br>2022 | WTE<br>OCT<br>2023 | WTE<br>NOV<br>2023 | WTE<br>change<br>since<br>DEC 2019 | % WTE<br>Change<br>since Dec<br>2019 | WTE<br>change<br>since<br>DEC 2022 | % WTE<br>Change<br>since Dec<br>2022 | WTE<br>change<br>since<br>OCT 2023 | No.<br>NOV<br>2023 |
|----------------------------------------|--------------------|--------------------|--------------------|--------------------|------------------------------------|--------------------------------------|------------------------------------|--------------------------------------|------------------------------------|--------------------|
| Overall                                | 119,813            | 137,745            | 143,892            | 145,052            | +25,239                            | +21.1%                               | +7,307                             | +5.3%                                | +1,161                             | 163,544            |
| Consultants                            | 3250               | 3869               | 4164               | 4235               | +985                               | +30.3%                               | +366                               | +9.5%                                | +72                                | 4,586              |
| Registrars                             | 3681               | 4353               | 4644               | 4645               | +964                               | +26.2%                               | +292                               | +6.7%                                | +1                                 | 4,795              |
| SHO/ Interns                           | 3115               | 3661               | 4035               | 4058               | +943                               | +30.3%                               | +396                               | +10.8%                               | +23                                | 4,206              |
| Medical/ Dental, other                 | 811                | 813                | 783                | 778                | -33                                | -4.0%                                | -35                                | -4.4%                                | -5                                 | 1,127              |
| Medical & Dental                       | 10,857             | 12,697             | 13,626             | 13,717             | +2,859                             | +26.3%                               | +1,019                             | +8.0%                                | +90                                | 14,714             |
| Nurse/ Midwife Manager                 | 7986               | 9345               | 9744               | 9865               | +1,879                             | +23.5%                               | +520                               | +5.6%                                | +121                               | 10,702             |
| Nurse/ Midwife Specialist & AN/MP      | 1993               | 2974               | 3480               | 3551               | +1,558                             | +78.2%                               | +577                               | +19.4%                               | +71                                | 3,879              |
| Staff Nurse/ Staff Midwife             | 25687              | 28757              | 29306              | 29845              | +4,158                             | +16.2%                               | +1,088                             | +3.8%                                | +539                               | 33,688             |
| Public Health Nurse                    | 1539               | 1504               | 1495               | 1493               | -46                                | -3.0%                                | -11                                | -0.7%                                | -2                                 | 1,790              |
| Nursing/ Midwifery Student             | 654                | 712                | 724                | 623                | -30                                | -4.7%                                | -89                                | -12.4%                               | -101                               | 792                |
| Nursing/ Midwifery other               | 350                | 327                | 348                | 341                | -9                                 | -2.5%                                | +14                                | +4.3%                                | -7                                 | 388                |
| Nursing & Midwifery                    | 38,209             | 43,619             | 45,098             | 45,719             | +7,510                             | +19.7%                               | +2,101                             | +4.8%                                | +622                               | 51,239             |
| Therapy Professions                    | 5232               | 6320               | 6596               | 6645               | +1,413                             | +27.0%                               | +325                               | +5.1%                                | +49                                | 7,578              |
| Health Science/ Diagnostics            | 4497               | 5052               | 5197               | 5204               | +708                               | +15.7%                               | +153                               | +3.0%                                | +8                                 | 5,793              |
| Social Care                            | 2710               | 3171               | 3207               | 3221               | +511                               | +18.8%                               | +50                                | +1.6%                                | +14                                | 3,794              |
| Social Workers                         | 1166               | 1430               | 1525               | 1545               | +379                               | +32.5%                               | +115                               | +8.0%                                | +20                                | 1,713              |
| Psychologists                          | 1004               | 1120               | 1227               | 1231               | +227                               | +22.6%                               | +111                               | +9.9%                                | +5                                 | 1,392              |
| Pharmacy                               | 1038               | 1323               | 1399               | 1413               | +375                               | +36.1%                               | +90                                | +6.8%                                | +14                                | 1,587              |
| H&SC, Other                            | 1122               | 1306               | 1347               | 1391               | +269                               | +24.0%                               | +85                                | +6.5%                                | +44                                | 1,578              |
| Health & Social Care Professionals     | 16,769             | 19,721             | 20,496             | 20,650             | +3,881                             | +23.1%                               | +929                               | +4.7%                                | +154                               | 23,435             |
| Management (VIII & above)              | 1845               | 2446               | 2530               | 2536               | +690                               | +37.4%                               | +90                                | +3.7%                                | +6                                 | 2,594              |
| Administrative/ Supervisory (V to VII) | 5205               | 7737               | 8800               | 8844               | +3,639                             | +69.9%                               | +1,108                             | +14.3%                               | +44                                | 9,299              |
| Clerical (III & IV)                    | 11801              | 12974              | 13859              | 13932              | +2,132                             | +18.1%                               | +959                               | +7.4%                                | +73                                | 15,707             |
| Management & Administrative            | 18,851             | 23,156             | 25,189             | 25,312             | +6,461                             | +34.3%                               | +2,156                             | +9.3%                                | +123                               | 27,600             |
| Support                                | 8131               | 8913               | 8953               | 8905               | +774                               | +9.5%                                | -8                                 | -0.1%                                | -48                                | 10,336             |
| Maintenance/ Technical                 | 1173               | 1221               | 1245               | 1253               | +79                                | +6.8%                                | +32                                | +2.6%                                | +8                                 | 1,294              |
| General Support                        | 9,305              | 10,134             | 10,198             | 10,158             | +853                               | +9.2%                                | +24                                | +0.2%                                | -40                                | 11,630             |
| Health Care Assistants                 | 17508              | 19309              | 20033              | 20163              | +2,655                             | +15.2%                               | +854                               | +4.4%                                | +130                               | 23,263             |
| Home Help                              | 3565               | 3782               | 3682               | 3719               | +154                               | +4.3%                                | -63                                | -1.7%                                | +37                                | 5,343              |
| Ambulance Staff                        | 1828               | 1932               | 2090               | 2085               | +257                               | +14.1%                               | +153                               | +7.9%                                | -5                                 | 2,142              |
| Care, other                            | 2922               | 3395               | 3479               | 3529               | +608                               | +20.8%                               | +134                               | +3.9%                                | +50                                | 4,178              |
| Patient & Client Care                  | 25,822             | 28,418             | 29,284             | 29,496             | +3,674                             | +14.2%                               | +1,078                             | +3.8%                                | +212                               | 34,926             |

### **WTE Change by Staff Category**