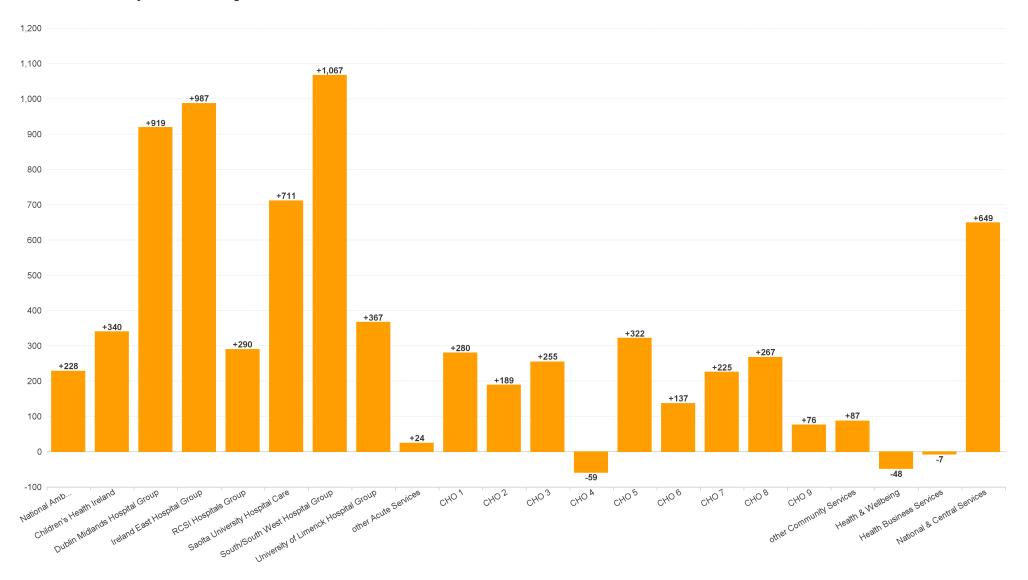

## **Employment Report by Service : NOV 2023**

| Service Delivery NOV 2023             | WTE<br>DEC<br>2019 | WTE<br>DEC<br>2022 | WTE<br>OCT<br>2023 | WTE<br>NOV<br>2023 | WTE<br>change<br>since<br>DEC 2019 | % WTE<br>Change<br>since Dec<br>2019 | WTE<br>change<br>since<br>DEC 2022 | % WTE<br>Change<br>since Dec<br>2022 | WTE<br>change<br>since<br>OCT 2023 | No.<br>NOV<br>2023 |
|---------------------------------------|--------------------|--------------------|--------------------|--------------------|------------------------------------|--------------------------------------|------------------------------------|--------------------------------------|------------------------------------|--------------------|
| Overall                               | 119,813            | 137,745            | 143,892            | 145,052            | +25,239                            | +21.1%                               | +7,307                             | +5.3%                                | +1,161                             | 163,544            |
| National Ambulance Service            | 1,933              | 2,067              | 2,279              | 2,295              | +362                               | +18.7%                               | +228                               | +11.0%                               | +16                                | 2,361              |
| Children's Health Ireland             | 3,602              | 4,108              | 4,445              | 4,448              | +846                               | +23.5%                               | +340                               | +8.3%                                | +4                                 | 5,009              |
| Dublin Midlands Hospital Group        | 10,819             | 12,326             | 13,078             | 13,245             | +2,427                             | +22.4%                               | +919                               | +7.5%                                | +167                               | 14,578             |
| Ireland East Hospital Group           | 12,503             | 14,889             | 15,676             | 15,876             | +3,373                             | +27.0%                               | +987                               | +6.6%                                | +200                               | 17,375             |
| RCSI Hospitals Group                  | 9,663              | 11,267             | 11,461             | 11,556             | +1,893                             | +19.6%                               | +290                               | +2.6%                                | +96                                | 12,601             |
| Saolta University Hospital Care       | 9,253              | 11,327             | 11,932             | 12,038             | +2,785                             | +30.1%                               | +711                               | +6.3%                                | +106                               | 13,321             |
| South/South West Hospital Group       | 10,527             | 12,723             | 13,625             | 13,789             | +3,262                             | +31.0%                               | +1,067                             | +8.4%                                | +165                               | 15,535             |
| University of Limerick Hospital Group | 4,146              | 5,222              | 5,537              | 5,589              | +1,442                             | +34.8%                               | +367                               | +7.0%                                | +52                                | 6,124              |
| other Acute Services                  | 91                 | 127                | 152                | 151                | +60                                | +65.5%                               | +24                                | +19.2%                               | -1                                 | 159                |
| Acute Services                        | 62,538             | 74,055             | 78,184             | 78,988             | +16,450                            | +26.3%                               | +4,933                             | +6.7%                                | +803                               | 87,063             |
| CHO 1                                 | 5,468              | 6,398              | 6,637              | 6,678              | +1,210                             | +22.1%                               | +280                               | +4.4%                                | +40                                | 7,553              |
| CHO 2                                 | 5,545              | 5,972              | 6,129              | 6,161              | +616                               | +11.1%                               | +189                               | +3.2%                                | +32                                | 7,100              |
| CHO 3                                 | 4,357              | 5,069              | 5,301              | 5,324              | +967                               | +22.2%                               | +255                               | +5.0%                                | +22                                | 6,257              |
| CHO 4                                 | 8,189              | 8,961              | 8,879              | 8,902              | +713                               | +8.7%                                | -59                                | -0.7%                                | +23                                | 10,947             |
| CHO 5                                 | 5,277              | 5,805              | 6,100              | 6,127              | +850                               | +16.1%                               | +322                               | +5.5%                                | +27                                | 7,200              |
| CHO 6                                 | 3,378              | 3,620              | 3,718              | 3,757              | +379                               | +11.2%                               | +137                               | +3.8%                                | +40                                | 4,339              |
| CHO 7                                 | 6,514              | 7,215              | 7,402              | 7,440              | +926                               | +14.2%                               | +225                               | +3.1%                                | +38                                | 8,586              |
| CHO 8                                 | 6,135              | 6,514              | 6,748              | 6,781              | +646                               | +10.5%                               | +267                               | +4.1%                                | +33                                | 8,015              |
| CHO 9                                 | 6,582              | 7,230              | 7,270              | 7,306              | +724                               | +11.0%                               | +76                                | +1.0%                                | +36                                | 8,388              |
| other Community Services              | 640                | 740                | 825                | 827                | +186                               | +29.1%                               | +87                                | +11.8%                               | +1                                 | 878                |
| Community Services                    | 52,085             | 57,523             | 59,011             | 59,302             | +7,218                             | +13.9%                               | +1,780                             | +3.1%                                | +291                               | 69,263             |
| National Services & Central Functions | 5,190              | 6,168              | 6,696              | 6,762              | +1,572                             | +30.3%                               | +594                               | +9.6%                                | +66                                | 7,218              |