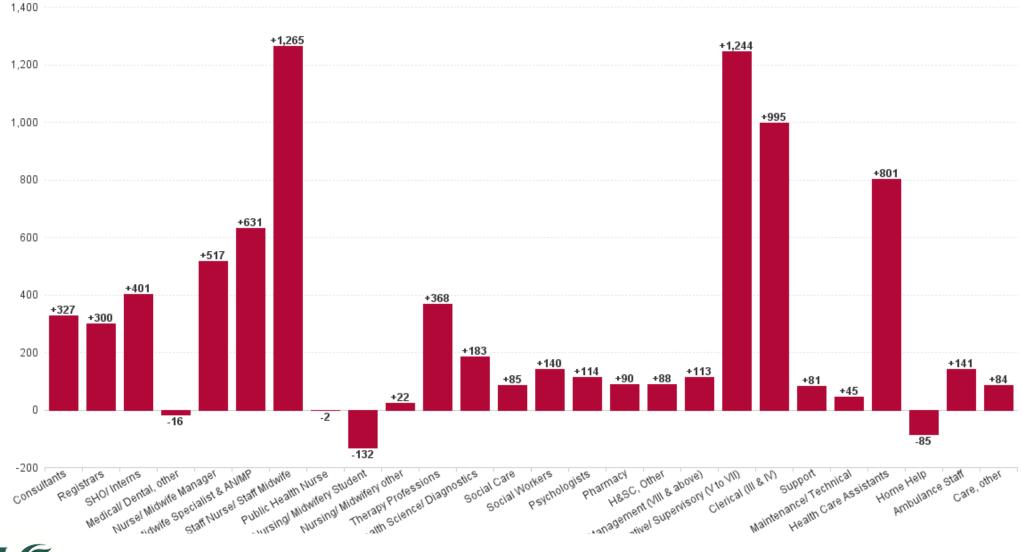

### Employment Report Staff Group

| Employment by Staff Group OCT 2023     | WTE<br>DEC<br>2019 | WTE<br>DEC<br>2022 | WTE<br>SEP<br>2023 | WTE<br>OCT<br>2023 | WTE<br>change<br>since<br>DEC 2019 | % WTE<br>Change<br>since Dec<br>2019 | WTE<br>change<br>since<br>DEC 2022 | % WTE<br>Change<br>since Dec<br>2022 | WTE<br>change<br>since<br>SEP 2023 | No.<br>OCT<br>2023 |
|----------------------------------------|--------------------|--------------------|--------------------|--------------------|------------------------------------|--------------------------------------|------------------------------------|--------------------------------------|------------------------------------|--------------------|
| Overall                                | 119,813            | 137,745            | 143,075            | 143,892            | +24,079                            | +20.1%                               | +6,146                             | +4.5%                                | +816                               | 162,347            |
| Consultants                            | 3250               | 3869               | 4116               | 4164               | +914                               | +28.1%                               | +294                               | +7.6%                                | +47                                | 4,522              |
| Registrars                             | 3681               | 4353               | 4613               | 4644               | +963                               | +26.2%                               | +291                               | +6.7%                                | +32                                | 4,780              |
| SHO/ Interns                           | 3115               | 3661               | 3990               | 4035               | +920                               | +29.5%                               | +373                               | +10.2%                               | +45                                | 4,191              |
| Medical/ Dental, other                 | 811                | 813                | 771                | 783                | -27                                | -3.4%                                | -30                                | -3.7%                                | +12                                | 1,116              |
| Medical & Dental                       | 10,857             | 12,697             | 13,490             | 13,626             | +2,769                             | +25.5%                               | +929                               | +7.3%                                | +137                               | 14,609             |
| Nurse/ Midwife Manager                 | 7986               | 9345               | 9686               | 9744               | +1,758                             | +22.0%                               | +399                               | +4.3%                                | +58                                | 10,568             |
| Nurse/ Midwife Specialist & AN/MP      | 1993               | 2974               | 3446               | 3480               | +1,487                             | +74.6%                               | +506                               | +17.0%                               | +35                                | 3,803              |
| Staff Nurse/ Staff Midwife             | 25687              | 28757              | 29132              | 29306              | +3,619                             | +14.1%                               | +549                               | +1.9%                                | +174                               | 33,009             |
| Public Health Nurse                    | 1539               | 1504               | 1494               | 1495               | -45                                | -2.9%                                | -9                                 | -0.6%                                | +0                                 | 1,796              |
| Nursing/ Midwifery Student             | 654                | 712                | 919                | 724                | +71                                | +10.9%                               | +13                                | +1.8%                                | -195                               | 1,185              |
| Nursing/ Midwifery other               | 350                | 327                | 340                | 348                | -2                                 | -0.7%                                | +21                                | +6.3%                                | +8                                 | 394                |
| Nursing & Midwifery                    | 38,209             | 43,619             | 45,017             | 45,098             | +6,889                             | +18.0%                               | +1,479                             | +3.4%                                | +81                                | 50,755             |
| Therapy Professions                    | 5232               | 6320               | 6459               | 6596               | +1,363                             | +26.1%                               | +276                               | +4.4%                                | +136                               | 7,499              |
| Health Science/ Diagnostics            | 4497               | 5052               | 5155               | 5197               | +700                               | +15.6%                               | +145                               | +2.9%                                | +42                                | 5,779              |
| Social Care                            | 2710               | 3171               | 3216               | 3207               | +497                               | +18.3%                               | +36                                | +1.1%                                | -9                                 | 3,770              |
| Social Workers                         | 1166               | 1430               | 1491               | 1525               | +359                               | +30.8%                               | +95                                | +6.6%                                | +34                                | 1,697              |
| Psychologists                          | 1004               | 1120               | 1156               | 1227               | +222                               | +22.2%                               | +106                               | +9.5%                                | +71                                | 1,401              |
| Pharmacy                               | 1038               | 1323               | 1383               | 1399               | +361                               | +34.8%                               | +76                                | +5.8%                                | +16                                | 1,570              |
| H&SC, Other                            | 1122               | 1306               | 1297               | 1347               | +225                               | +20.0%                               | +41                                | +3.1%                                | +50                                | 1,540              |
| Health & Social Care Professionals     | 16,769             | 19,721             | 20,157             | 20,496             | +3,728                             | +22.2%                               | +775                               | +3.9%                                | +340                               | 23,256             |
| Management (VIII & above)              | 1845               | 2446               | 2522               | 2530               | +684                               | +37.1%                               | +84                                | +3.4%                                | +8                                 | 2,591              |
| Administrative/ Supervisory (V to VII) | 5205               | 7737               | 8652               | 8800               | +3,595                             | +69.1%                               | +1,064                             | +13.7%                               | +148                               | 9,245              |
| Clerical (III & IV)                    | 11801              | 12974              | 13775              | 13859              | +2,059                             | +17.4%                               | +886                               | +6.8%                                | +85                                | 15,577             |
| Management & Administrative            | 18,851             | 23,156             | 24,949             | 25,189             | +6,338                             | +33.6%                               | +2,033                             | +8.8%                                | +240                               | 27,413             |
| Support                                | 8131               | 8913               | 9064               | 8953               | +822                               | +10.1%                               | +40                                | +0.4%                                | -111                               | 10,359             |
| Maintenance/ Technical                 | 1173               | 1221               | 1242               | 1245               | +72                                | +6.1%                                | +24                                | +2.0%                                | +3                                 | 1,291              |
| General Support                        | 9,305              | 10,134             | 10,307             | 10,198             | +894                               | +9.6%                                | +64                                | +0.6%                                | -109                               | 11,650             |
| Health Care Assistants                 | 17508              | 19309              | 20007              | 20033              | +2,525                             | +14.4%                               | +724                               | +3.7%                                | +26                                | 23,092             |
| Home Help                              | 3565               | 3782               | 3662               | 3682               | +117                               | +3.3%                                | -100                               | -2.6%                                | +20                                | 5,333              |
| Ambulance Staff                        | 1828               | 1932               | 2055               | 2090               | +262                               | +14.3%                               | +158                               | +8.2%                                | +35                                | 2,136              |
| Care, other                            | 2922               | 3395               | 3432               | 3479               | +558                               | +19.1%                               | +84                                | +2.5%                                | +47                                | 4,103              |
| Patient & Client Care                  | 25,822             | 28,418             | 29,156             | 29,284             | +3,462                             | +13.4%                               | +866                               | +3.0%                                | +127                               | 34,664             |

### WTE Change by Staff Group

■ WTE change since DEC 2019 ■ WTE change since DEC 2022 ■ WTE change since SEP 2023

ŀĿ