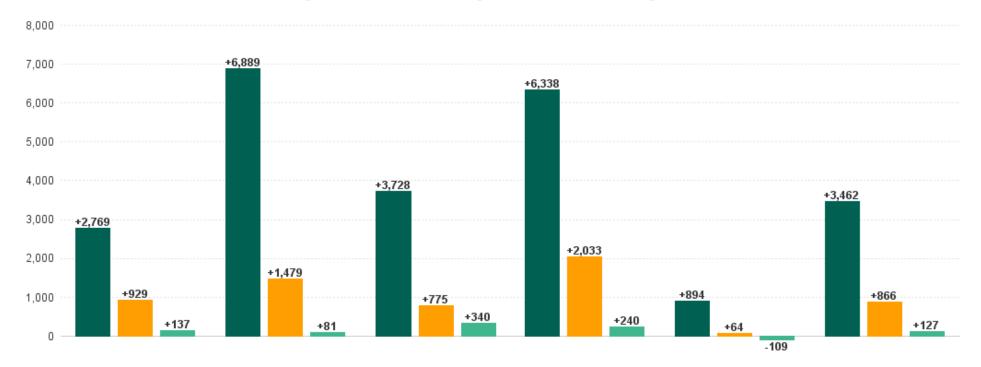

### Employment Report Staff Group

| Employment by Staff Group OCT 2023     | WTE<br>DEC<br>2019 | WTE<br>DEC<br>2022 | WTE<br>SEP<br>2023 | WTE<br>OCT<br>2023 | WTE<br>change<br>since<br>DEC 2019 | % WTE<br>Change<br>since Dec<br>2019 | WTE<br>change<br>since<br>DEC 2022 | % WTE<br>Change<br>since Dec<br>2022 | WTE<br>change<br>since<br>SEP 2023 | No.<br>OCT<br>2023 |
|----------------------------------------|--------------------|--------------------|--------------------|--------------------|------------------------------------|--------------------------------------|------------------------------------|--------------------------------------|------------------------------------|--------------------|
| Overall                                | 119,813            | 137,745            | 143,075            | 143,892            | +24,079                            | +20.1%                               | +6,146                             | +4.5%                                | +816                               | 162,347            |
| Consultants                            | 3250               | 3869               | 4116               | 4164               | +914                               | +28.1%                               | +294                               | +7.6%                                | +47                                | 4,522              |
| Registrars                             | 3681               | 4353               | 4613               | 4644               | +963                               | +26.2%                               | +291                               | +6.7%                                | +32                                | 4,780              |
| SHO/ Interns                           | 3115               | 3661               | 3990               | 4035               | +920                               | +29.5%                               | +373                               | +10.2%                               | +45                                | 4,191              |
| Medical/ Dental, other                 | 811                | 813                | 771                | 783                | -27                                | -3.4%                                | -30                                | -3.7%                                | +12                                | 1,116              |
| Medical & Dental                       | 10,857             | 12,697             | 13,490             | 13,626             | +2,769                             | +25.5%                               | +929                               | +7.3%                                | +137                               | 14,609             |
| Nurse/ Midwife Manager                 | 7986               | 9345               | 9686               | 9744               | +1,758                             | +22.0%                               | +399                               | +4.3%                                | +58                                | 10,568             |
| Nurse/ Midwife Specialist & AN/MP      | 1993               | 2974               | 3446               | 3480               | +1,487                             | +74.6%                               | +506                               | +17.0%                               | +35                                | 3,803              |
| Staff Nurse/ Staff Midwife             | 25687              | 28757              | 29132              | 29306              | +3,619                             | +14.1%                               | +549                               | +1.9%                                | +174                               | 33,009             |
| Public Health Nurse                    | 1539               | 1504               | 1494               | 1495               | -45                                | -2.9%                                | -9                                 | -0.6%                                | +0                                 | 1,796              |
| Nursing/ Midwifery Student             | 654                | 712                | 919                | 724                | +71                                | +10.9%                               | +13                                | +1.8%                                | -195                               | 1,185              |
| Nursing/ Midwifery other               | 350                | 327                | 340                | 348                | -2                                 | -0.7%                                | +21                                | +6.3%                                | +8                                 | 394                |
| Nursing & Midwifery                    | 38,209             | 43,619             | 45,017             | 45,098             | +6,889                             | +18.0%                               | +1,479                             | +3.4%                                | +81                                | 50,755             |
| Therapy Professions                    | 5232               | 6320               | 6459               | 6596               | +1,363                             | +26.1%                               | +276                               | +4.4%                                | +136                               | 7,499              |
| Health Science/ Diagnostics            | 4497               | 5052               | 5155               | 5197               | +700                               | +15.6%                               | +145                               | +2.9%                                | +42                                | 5,779              |
| Social Care                            | 2710               | 3171               | 3216               | 3207               | +497                               | +18.3%                               | +36                                | +1.1%                                | -9                                 | 3,770              |
| Social Workers                         | 1166               | 1430               | 1491               | 1525               | +359                               | +30.8%                               | +95                                | +6.6%                                | +34                                | 1,697              |
| Psychologists                          | 1004               | 1120               | 1156               | 1227               | +222                               | +22.2%                               | +106                               | +9.5%                                | +71                                | 1,401              |
| Pharmacy                               | 1038               | 1323               | 1383               | 1399               | +361                               | +34.8%                               | +76                                | +5.8%                                | +16                                | 1,570              |
| H&SC, Other                            | 1122               | 1306               | 1297               | 1347               | +225                               | +20.0%                               | +41                                | +3.1%                                | +50                                | 1,540              |
| Health & Social Care Professionals     | 16,769             | 19,721             | 20,157             | 20,496             | +3,728                             | +22.2%                               | +775                               | +3.9%                                | +340                               | 23,256             |
| Management (VIII & above)              | 1845               | 2446               | 2522               | 2530               | +684                               | +37.1%                               | +84                                | +3.4%                                | +8                                 | 2,591              |
| Administrative/ Supervisory (V to VII) | 5205               | 7737               | 8652               | 8800               | +3,595                             | +69.1%                               | +1,064                             | +13.7%                               | +148                               | 9,245              |
| Clerical (III & IV)                    | 11801              | 12974              | 13775              | 13859              | +2,059                             | +17.4%                               | +886                               | +6.8%                                | +85                                | 15,577             |
| Management & Administrative            | 18,851             | 23,156             | 24,949             | 25,189             | +6,338                             | +33.6%                               | +2,033                             | +8.8%                                | +240                               | 27,413             |
| Support                                | 8131               | 8913               | 9064               | 8953               | +822                               | +10.1%                               | +40                                | +0.4%                                | -111                               | 10,359             |
| Maintenance/ Technical                 | 1173               | 1221               | 1242               | 1245               | +72                                | +6.1%                                | +24                                | +2.0%                                | +3                                 | 1,291              |
| General Support                        | 9,305              | 10,134             | 10,307             | 10,198             | +894                               | +9.6%                                | +64                                | +0.6%                                | -109                               | 11,650             |
| Health Care Assistants                 | 17508              | 19309              | 20007              | 20033              | +2,525                             | +14.4%                               | +724                               | +3.7%                                | +26                                | 23,092             |
| Home Help                              | 3565               | 3782               | 3662               | 3682               | +117                               | +3.3%                                | -100                               | -2.6%                                | +20                                | 5,333              |
| Ambulance Staff                        | 1828               | 1932               | 2055               | 2090               | +262                               | +14.3%                               | +158                               | +8.2%                                | +35                                | 2,136              |
| Care, other                            | 2922               | 3395               | 3432               | 3479               | +558                               | +19.1%                               | +84                                | +2.5%                                | +47                                | 4,103              |
| Patient & Client Care                  | 25,822             | 28,418             | 29,156             | 29,284             | +3,462                             | +13.4%                               | +866                               | +3.0%                                | +127                               | 34,664             |

### WTE Change by Staff Category

WTE change since DEC 2019 📕 WTE change since DEC 2022 📕 WTE change since SEP 2023

ŀĿ