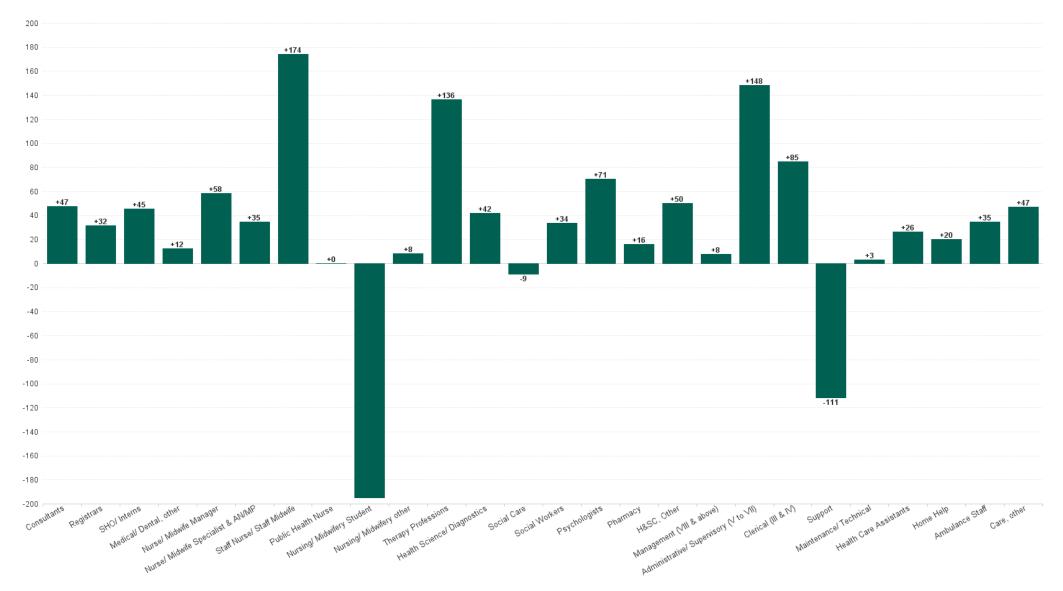

### Employment Report Staff Group

| Employment by Staff Group OCT 2023     | WTE<br>DEC<br>2019 | WTE<br>DEC<br>2022 | WTE<br>SEP<br>2023 | WTE<br>OCT<br>2023 | WTE<br>change<br>since<br>DEC 2019 | % WTE<br>Change<br>since Dec<br>2019 | WTE<br>change<br>since<br>DEC 2022 | % WTE<br>Change<br>since Dec<br>2022 | WTE<br>change<br>since<br>SEP 2023 | No.<br>OCT<br>2023 |
|----------------------------------------|--------------------|--------------------|--------------------|--------------------|------------------------------------|--------------------------------------|------------------------------------|--------------------------------------|------------------------------------|--------------------|
| Overall                                | 119,813            | 137,745            | 143,075            | 143,892            | +24,079                            | +20.1%                               | +6,146                             | +4.5%                                | +816                               | 162,347            |
| Consultants                            | 3250               | 3869               | 4116               | 4164               | +914                               | +28.1%                               | +294                               | +7.6%                                | +47                                | 4,522              |
| Registrars                             | 3681               | 4353               | 4613               | 4644               | +963                               | +26.2%                               | +291                               | +6.7%                                | +32                                | 4,780              |
| SHO/ Interns                           | 3115               | 3661               | 3990               | 4035               | +920                               | +29.5%                               | +373                               | +10.2%                               | +45                                | 4,191              |
| Medical/ Dental, other                 | 811                | 813                | 771                | 783                | -27                                | -3.4%                                | -30                                | -3.7%                                | +12                                | 1,116              |
| Medical & Dental                       | 10,857             | 12,697             | 13,490             | 13,626             | +2,769                             | +25.5%                               | +929                               | +7.3%                                | +137                               | 14,609             |
| Nurse/ Midwife Manager                 | 7986               | 9345               | 9686               | 9744               | +1,758                             | +22.0%                               | +399                               | +4.3%                                | +58                                | 10,568             |
| Nurse/ Midwife Specialist & AN/MP      | 1993               | 2974               | 3446               | 3480               | +1,487                             | +74.6%                               | +506                               | +17.0%                               | +35                                | 3,803              |
| Staff Nurse/ Staff Midwife             | 25687              | 28757              | 29132              | 29306              | +3,619                             | +14.1%                               | +549                               | +1.9%                                | +174                               | 33,009             |
| Public Health Nurse                    | 1539               | 1504               | 1494               | 1495               | -45                                | -2.9%                                | -9                                 | -0.6%                                | +0                                 | 1,796              |
| Nursing/ Midwifery Student             | 654                | 712                | 919                | 724                | +71                                | +10.9%                               | +13                                | +1.8%                                | -195                               | 1,185              |
| Nursing/ Midwifery other               | 350                | 327                | 340                | 348                | -2                                 | -0.7%                                | +21                                | +6.3%                                | +8                                 | 394                |
| Nursing & Midwifery                    | 38,209             | 43,619             | 45,017             | 45,098             | +6,889                             | +18.0%                               | +1,479                             | +3.4%                                | +81                                | 50,755             |
| Therapy Professions                    | 5232               | 6320               | 6459               | 6596               | +1,363                             | +26.1%                               | +276                               | +4.4%                                | +136                               | 7,499              |
| Health Science/ Diagnostics            | 4497               | 5052               | 5155               | 5197               | +700                               | +15.6%                               | +145                               | +2.9%                                | +42                                | 5,779              |
| Social Care                            | 2710               | 3171               | 3216               | 3207               | +497                               | +18.3%                               | +36                                | +1.1%                                | -9                                 | 3,770              |
| Social Workers                         | 1166               | 1430               | 1491               | 1525               | +359                               | +30.8%                               | +95                                | +6.6%                                | +34                                | 1,697              |
| Psychologists                          | 1004               | 1120               | 1156               | 1227               | +222                               | +22.2%                               | +106                               | +9.5%                                | +71                                | 1,401              |
| Pharmacy                               | 1038               | 1323               | 1383               | 1399               | +361                               | +34.8%                               | +76                                | +5.8%                                | +16                                | 1,570              |
| H&SC, Other                            | 1122               | 1306               | 1297               | 1347               | +225                               | +20.0%                               | +41                                | +3.1%                                | +50                                | 1,540              |
| Health & Social Care Professionals     | 16,769             | 19,721             | 20,157             | 20,496             | +3,728                             | +22.2%                               | +775                               | +3.9%                                | +340                               | 23,256             |
| Management (VIII & above)              | 1845               | 2446               | 2522               | 2530               | +684                               | +37.1%                               | +84                                | +3.4%                                | +8                                 | 2,591              |
| Administrative/ Supervisory (V to VII) | 5205               | 7737               | 8652               | 8800               | +3,595                             | +69.1%                               | +1,064                             | +13.7%                               | +148                               | 9,245              |
| Clerical (III & IV)                    | 11801              | 12974              | 13775              | 13859              | +2,059                             | +17.4%                               | +886                               | +6.8%                                | +85                                | 15,577             |
| Management & Administrative            | 18,851             | 23,156             | 24,949             | 25,189             | +6,338                             | +33.6%                               | +2,033                             | +8.8%                                | +240                               | 27,413             |
| Support                                | 8131               | 8913               | 9064               | 8953               | +822                               | +10.1%                               | +40                                | +0.4%                                | -111                               | 10,359             |
| Maintenance/ Technical                 | 1173               | 1221               | 1242               | 1245               | +72                                | +6.1%                                | +24                                | +2.0%                                | +3                                 | 1,291              |
| General Support                        | 9,305              | 10,134             | 10,307             | 10,198             | +894                               | +9.6%                                | +64                                | +0.6%                                | -109                               | 11,650             |
| Health Care Assistants                 | 17508              | 19309              | 20007              | 20033              | +2,525                             | +14.4%                               | +724                               | +3.7%                                | +26                                | 23,092             |
| Home Help                              | 3565               | 3782               | 3662               | 3682               | +117                               | +3.3%                                | -100                               | -2.6%                                | +20                                | 5,333              |
| Ambulance Staff                        | 1828               | 1932               | 2055               | 2090               | +262                               | +14.3%                               | +158                               | +8.2%                                | +35                                | 2,136              |
| Care, other                            | 2922               | 3395               | 3432               | 3479               | +558                               | +19.1%                               | +84                                | +2.5%                                | +47                                | 4,103              |
| Patient & Client Care                  | 25,822             | 28,418             | 29,156             | 29,284             | +3,462                             | +13.4%                               | +866                               | +3.0%                                | +127                               | 34,664             |

### WTE Change by Staff Category

WTE change since DEC 2019 📕 WTE change since DEC 2022 📕 WTE change since SEP 2023

ŀĿ