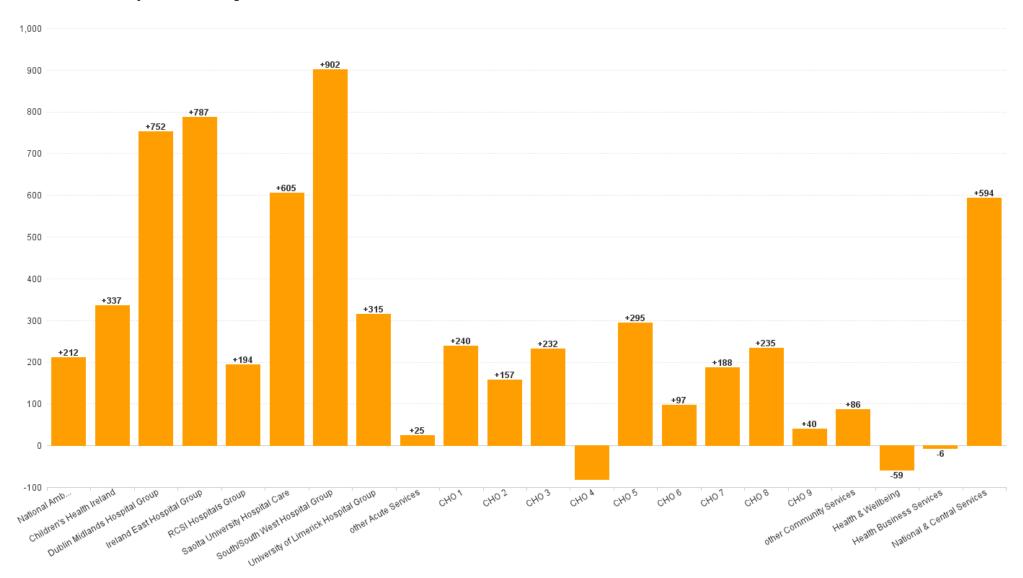

### WTE Change by Staff Group

■ WTE change since DEC 2019 ■ WTE change since DEC 2022 ■ WTE change since SEP 2023

ŀĿ

# **Employment Report by Service : OCT 2023**

| Service Delivery OCT 2023             | WTE<br>DEC<br>2019 | WTE<br>DEC<br>2022 | WTE<br>SEP<br>2023 | WTE<br>OCT<br>2023 | WTE<br>change<br>since<br>DEC 2019 | % WTE<br>Change<br>since Dec<br>2019 | WTE<br>change<br>since<br>DEC 2022 | % WTE<br>Change<br>since Dec<br>2022 | WTE<br>change<br>since<br>SEP 2023 | No.<br>OCT<br>2023 |
|---------------------------------------|--------------------|--------------------|--------------------|--------------------|------------------------------------|--------------------------------------|------------------------------------|--------------------------------------|------------------------------------|--------------------|
| Overall                               | 119,813            | 137,745            | 143,075            | 143,892            | +24,079                            | +20.1%                               | +6,146                             | +4.5%                                | +816                               | 162,347            |
| National Ambulance Service            | 1,933              | 2,067              | 2,238              | 2,279              | +346                               | +17.9%                               | +212                               | +10.3%                               | +40                                | 2,332              |
| Children's Health Ireland             | 3,602              | 4,108              | 4,373              | 4,445              | +842                               | +23.4%                               | +337                               | +8.2%                                | +71                                | 4,974              |
| Dublin Midlands Hospital Group        | 10,819             | 12,326             | 12,981             | 13,078             | +2,260                             | +20.9%                               | +752                               | +6.1%                                | +98                                | 14,438             |
| Ireland East Hospital Group           | 12,503             | 14,889             | 15,570             | 15,676             | +3,173                             | +25.4%                               | +787                               | +5.3%                                | +106                               | 17,150             |
| RCSI Hospitals Group                  | 9,663              | 11,267             | 11,458             | 11,461             | +1,798                             | +18.6%                               | +194                               | +1.7%                                | +3                                 | 12,526             |
| Saolta University Hospital Care       | 9,253              | 11,327             | 11,909             | 11,932             | +2,679                             | +28.9%                               | +605                               | +5.3%                                | +23                                | 13,288             |
| South/South West Hospital Group       | 10,527             | 12,723             | 13,603             | 13,625             | +3,098                             | +29.4%                               | +902                               | +7.1%                                | +22                                | 15,369             |
| University of Limerick Hospital Group | 4,146              | 5,222              | 5,524              | 5,537              | +1,390                             | +33.5%                               | +315                               | +6.0%                                | +12                                | 6,051              |
| other Acute Services                  | 91                 | 127                | 148                | 152                | +61                                | +66.7%                               | +25                                | +20.1%                               | +4                                 | 159                |
| Acute Services                        | 62,538             | 74,055             | 77,806             | 78,184             | +15,646                            | +25.0%                               | +4,130                             | +5.6%                                | +379                               | 86,287             |
| CHO 1                                 | 5,468              | 6,398              | 6,595              | 6,637              | +1,169                             | +21.4%                               | +240                               | +3.7%                                | +42                                | 7,540              |
| CHO 2                                 | 5,545              | 5,972              | 6,073              | 6,129              | +584                               | +10.5%                               | +157                               | +2.6%                                | +56                                | 7,079              |
| СНО 3                                 | 4,357              | 5,069              | 5,244              | 5,301              | +945                               | +21.7%                               | +232                               | +4.6%                                | +57                                | 6,220              |
| CHO 4                                 | 8,189              | 8,961              | 8,835              | 8,879              | +691                               | +8.4%                                | -81                                | -0.9%                                | +45                                | 10,931             |
| CHO 5                                 | 5,277              | 5,805              | 6,063              | 6,100              | +824                               | +15.6%                               | +295                               | +5.1%                                | +37                                | 7,167              |
| CHO 6                                 | 3,378              | 3,620              | 3,699              | 3,718              | +339                               | +10.0%                               | +97                                | +2.7%                                | +18                                | 4,276              |
| CHO 7                                 | 6,514              | 7,215              | 7,386              | 7,402              | +888                               | +13.6%                               | +188                               | +2.6%                                | +16                                | 8,517              |
| CHO 8                                 | 6,135              | 6,514              | 6,751              | 6,748              | +613                               | +10.0%                               | +235                               | +3.6%                                | -3                                 | 8,009              |
| CHO 9                                 | 6,582              | 7,230              | 7,200              | 7,270              | +688                               | +10.4%                               | +40                                | +0.6%                                | +70                                | 8,332              |
| other Community Services              | 640                | 740                | 808                | 825                | +185                               | +28.9%                               | +86                                | +11.6%                               | +18                                | 869                |
| Community Services                    | 52,085             | 57,523             | 58,656             | 59,011             | +6,926                             | +13.3%                               | +1,489                             | +2.6%                                | +355                               | 68,940             |
| National Services & Central Functions | 5,190              | 6,168              | 6,614              | 6,696              | +1,506                             | +29.0%                               | +528                               | +8.6%                                | +82                                | 7,120              |