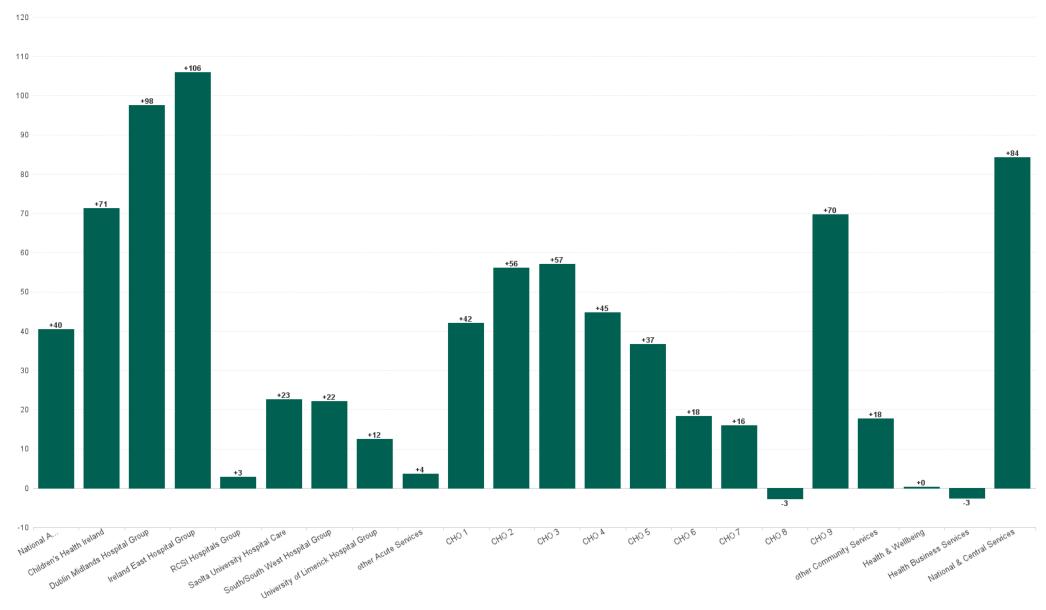

# **Employment Report by Service : OCT 2023**

| Service Delivery OCT 2023             | WTE<br>DEC<br>2019 | WTE<br>DEC<br>2022 | WTE<br>SEP<br>2023 | WTE<br>OCT<br>2023 | WTE<br>change<br>since<br>DEC 2019 | % WTE<br>Change<br>since Dec<br>2019 | WTE<br>change<br>since<br>DEC 2022 | % WTE<br>Change<br>since Dec<br>2022 | WTE<br>change<br>since<br>SEP 2023 | No.<br>OCT<br>2023 |
|---------------------------------------|--------------------|--------------------|--------------------|--------------------|------------------------------------|--------------------------------------|------------------------------------|--------------------------------------|------------------------------------|--------------------|
| Overall                               | 119,813            | 137,745            | 143,075            | 143,892            | +24,079                            | +20.1%                               | +6,146                             | +4.5%                                | +816                               | 162,347            |
| National Ambulance Service            | 1,933              | 2,067              | 2,238              | 2,279              | +346                               | +17.9%                               | +212                               | +10.3%                               | +40                                | 2,332              |
| Children's Health Ireland             | 3,602              | 4,108              | 4,373              | 4,445              | +842                               | +23.4%                               | +337                               | +8.2%                                | +71                                | 4,974              |
| Dublin Midlands Hospital Group        | 10,819             | 12,326             | 12,981             | 13,078             | +2,260                             | +20.9%                               | +752                               | +6.1%                                | +98                                | 14,438             |
| Ireland East Hospital Group           | 12,503             | 14,889             | 15,570             | 15,676             | +3,173                             | +25.4%                               | +787                               | +5.3%                                | +106                               | 17,150             |
| RCSI Hospitals Group                  | 9,663              | 11,267             | 11,458             | 11,461             | +1,798                             | +18.6%                               | +194                               | +1.7%                                | +3                                 | 12,526             |
| Saolta University Hospital Care       | 9,253              | 11,327             | 11,909             | 11,932             | +2,679                             | +28.9%                               | +605                               | +5.3%                                | +23                                | 13,288             |
| South/South West Hospital Group       | 10,527             | 12,723             | 13,603             | 13,625             | +3,098                             | +29.4%                               | +902                               | +7.1%                                | +22                                | 15,369             |
| University of Limerick Hospital Group | 4,146              | 5,222              | 5,524              | 5,537              | +1,390                             | +33.5%                               | +315                               | +6.0%                                | +12                                | 6,051              |
| other Acute Services                  | 91                 | 127                | 148                | 152                | +61                                | +66.7%                               | +25                                | +20.1%                               | +4                                 | 159                |
| Acute Services                        | 62,538             | 74,055             | 77,806             | 78,184             | +15,646                            | +25.0%                               | +4,130                             | +5.6%                                | +379                               | 86,287             |
| CHO 1                                 | 5,468              | 6,398              | 6,595              | 6,637              | +1,169                             | +21.4%                               | +240                               | +3.7%                                | +42                                | 7,540              |
| CHO 2                                 | 5,545              | 5,972              | 6,073              | 6,129              | +584                               | +10.5%                               | +157                               | +2.6%                                | +56                                | 7,079              |
| СНО 3                                 | 4,357              | 5,069              | 5,244              | 5,301              | +945                               | +21.7%                               | +232                               | +4.6%                                | +57                                | 6,220              |
| CHO 4                                 | 8,189              | 8,961              | 8,835              | 8,879              | +691                               | +8.4%                                | -81                                | -0.9%                                | +45                                | 10,931             |
| CHO 5                                 | 5,277              | 5,805              | 6,063              | 6,100              | +824                               | +15.6%                               | +295                               | +5.1%                                | +37                                | 7,167              |
| CHO 6                                 | 3,378              | 3,620              | 3,699              | 3,718              | +339                               | +10.0%                               | +97                                | +2.7%                                | +18                                | 4,276              |
| CHO 7                                 | 6,514              | 7,215              | 7,386              | 7,402              | +888                               | +13.6%                               | +188                               | +2.6%                                | +16                                | 8,517              |
| CHO 8                                 | 6,135              | 6,514              | 6,751              | 6,748              | +613                               | +10.0%                               | +235                               | +3.6%                                | -3                                 | 8,009              |
| CHO 9                                 | 6,582              | 7,230              | 7,200              | 7,270              | +688                               | +10.4%                               | +40                                | +0.6%                                | +70                                | 8,332              |
| other Community Services              | 640                | 740                | 808                | 825                | +185                               | +28.9%                               | +86                                | +11.6%                               | +18                                | 869                |
| Community Services                    | 52,085             | 57,523             | 58,656             | 59,011             | +6,926                             | +13.3%                               | +1,489                             | +2.6%                                | +355                               | 68,940             |
| National Services & Central Functions | 5,190              | 6,168              | 6,614              | 6,696              | +1,506                             | +29.0%                               | +528                               | +8.6%                                | +82                                | 7,120              |