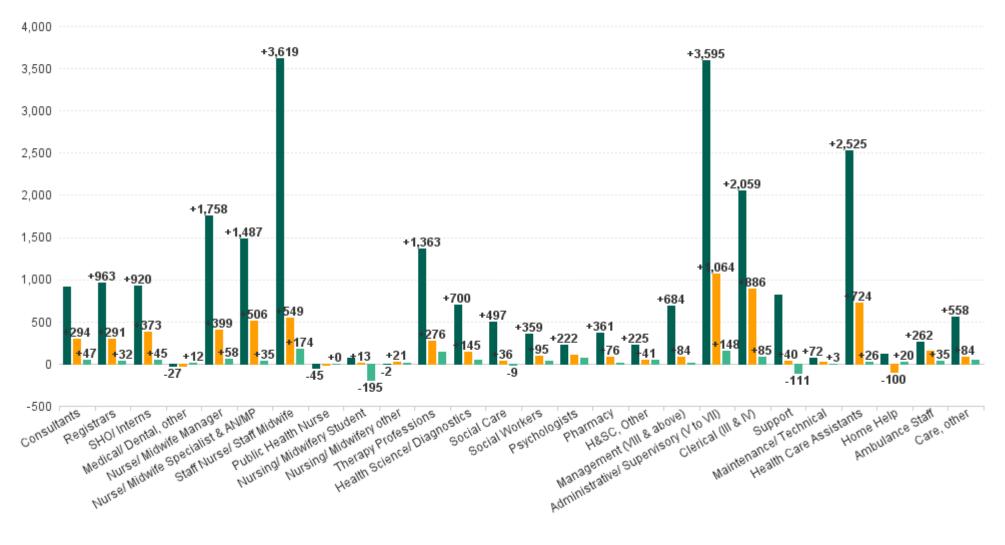

### Employment Report Staff Group

| Employment by Staff Group OCT 2023     | WTE<br>DEC<br>2019 | WTE<br>DEC<br>2022 | WTE<br>SEP<br>2023 | WTE<br>OCT<br>2023 | WTE<br>change<br>since<br>DEC 2019 | % WTE<br>Change<br>since Dec<br>2019 | WTE<br>change<br>since<br>DEC 2022 | % WTE<br>Change<br>since Dec<br>2022 | WTE<br>change<br>since<br>SEP 2023 | No.<br>OCT<br>2023 |
|----------------------------------------|--------------------|--------------------|--------------------|--------------------|------------------------------------|--------------------------------------|------------------------------------|--------------------------------------|------------------------------------|--------------------|
| Overall                                | 119,813            | 137,745            | 143,075            | 143,892            | +24,079                            | +20.1%                               | +6,146                             | +4.5%                                | +816                               | 162,347            |
| Consultants                            | 3250               | 3869               | 4116               | 4164               | +914                               | +28.1%                               | +294                               | +7.6%                                | +47                                | 4,522              |
| Registrars                             | 3681               | 4353               | 4613               | 4644               | +963                               | +26.2%                               | +291                               | +6.7%                                | +32                                | 4,780              |
| SHO/ Interns                           | 3115               | 3661               | 3990               | 4035               | +920                               | +29.5%                               | +373                               | +10.2%                               | +45                                | 4,191              |
| Medical/ Dental, other                 | 811                | 813                | 771                | 783                | -27                                | -3.4%                                | -30                                | -3.7%                                | +12                                | 1,116              |
| Medical & Dental                       | 10,857             | 12,697             | 13,490             | 13,626             | +2,769                             | +25.5%                               | +929                               | +7.3%                                | +137                               | 14,609             |
| Nurse/ Midwife Manager                 | 7986               | 9345               | 9686               | 9744               | +1,758                             | +22.0%                               | +399                               | +4.3%                                | +58                                | 10,568             |
| Nurse/ Midwife Specialist & AN/MP      | 1993               | 2974               | 3446               | 3480               | +1,487                             | +74.6%                               | +506                               | +17.0%                               | +35                                | 3,803              |
| Staff Nurse/ Staff Midwife             | 25687              | 28757              | 29132              | 29306              | +3,619                             | +14.1%                               | +549                               | +1.9%                                | +174                               | 33,009             |
| Public Health Nurse                    | 1539               | 1504               | 1494               | 1495               | -45                                | -2.9%                                | -9                                 | -0.6%                                | +0                                 | 1,796              |
| Nursing/ Midwifery Student             | 654                | 712                | 919                | 724                | +71                                | +10.9%                               | +13                                | +1.8%                                | -195                               | 1,185              |
| Nursing/ Midwifery other               | 350                | 327                | 340                | 348                | -2                                 | -0.7%                                | +21                                | +6.3%                                | +8                                 | 394                |
| Nursing & Midwifery                    | 38,209             | 43,619             | 45,017             | 45,098             | +6,889                             | +18.0%                               | +1,479                             | +3.4%                                | +81                                | 50,755             |
| Therapy Professions                    | 5232               | 6320               | 6459               | 6596               | +1,363                             | +26.1%                               | +276                               | +4.4%                                | +136                               | 7,499              |
| Health Science/ Diagnostics            | 4497               | 5052               | 5155               | 5197               | +700                               | +15.6%                               | +145                               | +2.9%                                | +42                                | 5,779              |
| Social Care                            | 2710               | 3171               | 3216               | 3207               | +497                               | +18.3%                               | +36                                | +1.1%                                | -9                                 | 3,770              |
| Social Workers                         | 1166               | 1430               | 1491               | 1525               | +359                               | +30.8%                               | +95                                | +6.6%                                | +34                                | 1,697              |
| Psychologists                          | 1004               | 1120               | 1156               | 1227               | +222                               | +22.2%                               | +106                               | +9.5%                                | +71                                | 1,401              |
| Pharmacy                               | 1038               | 1323               | 1383               | 1399               | +361                               | +34.8%                               | +76                                | +5.8%                                | +16                                | 1,570              |
| H&SC, Other                            | 1122               | 1306               | 1297               | 1347               | +225                               | +20.0%                               | +41                                | +3.1%                                | +50                                | 1,540              |
| Health & Social Care Professionals     | 16,769             | 19,721             | 20,157             | 20,496             | +3,728                             | +22.2%                               | +775                               | +3.9%                                | +340                               | 23,256             |
| Management (VIII & above)              | 1845               | 2446               | 2522               | 2530               | +684                               | +37.1%                               | +84                                | +3.4%                                | +8                                 | 2,591              |
| Administrative/ Supervisory (V to VII) | 5205               | 7737               | 8652               | 8800               | +3,595                             | +69.1%                               | +1,064                             | +13.7%                               | +148                               | 9,245              |
| Clerical (III & IV)                    | 11801              | 12974              | 13775              | 13859              | +2,059                             | +17.4%                               | +886                               | +6.8%                                | +85                                | 15,577             |
| Management & Administrative            | 18,851             | 23,156             | 24,949             | 25,189             | +6,338                             | +33.6%                               | +2,033                             | +8.8%                                | +240                               | 27,413             |
| Support                                | 8131               | 8913               | 9064               | 8953               | +822                               | +10.1%                               | +40                                | +0.4%                                | -111                               | 10,359             |
| Maintenance/ Technical                 | 1173               | 1221               | 1242               | 1245               | +72                                | +6.1%                                | +24                                | +2.0%                                | +3                                 | 1,291              |
| General Support                        | 9,305              | 10,134             | 10,307             | 10,198             | +894                               | +9.6%                                | +64                                | +0.6%                                | -109                               | 11,650             |
| Health Care Assistants                 | 17508              | 19309              | 20007              | 20033              | +2,525                             | +14.4%                               | +724                               | +3.7%                                | +26                                | 23,092             |
| Home Help                              | 3565               | 3782               | 3662               | 3682               | +117                               | +3.3%                                | -100                               | -2.6%                                | +20                                | 5,333              |
| Ambulance Staff                        | 1828               | 1932               | 2055               | 2090               | +262                               | +14.3%                               | +158                               | +8.2%                                | +35                                | 2,136              |
| Care, other                            | 2922               | 3395               | 3432               | 3479               | +558                               | +19.1%                               | +84                                | +2.5%                                | +47                                | 4,103              |
| Patient & Client Care                  | 25,822             | 28,418             | 29,156             | 29,284             | +3,462                             | +13.4%                               | +866                               | +3.0%                                | +127                               | 34,664             |

# Employment Report Grade Group : OCT 2023

| Employment by Grade Group OCT 2023       | WTE<br>DEC<br>2019 | WTE<br>DEC<br>2022  | WTE<br>SEP<br>2023 | WTE<br>OCT<br>2023  | WTE<br>change<br>since<br>DEC<br>2019 | % WTE<br>Change<br>since<br>Dec<br>2019 | WTE<br>change<br>since<br>DEC<br>2022 | % WTE<br>Change<br>since<br>Dec<br>2022 | WTE<br>change<br>since<br>SEP<br>2023 | No.<br>OCT<br>2023 |
|------------------------------------------|--------------------|---------------------|--------------------|---------------------|---------------------------------------|-----------------------------------------|---------------------------------------|-----------------------------------------|---------------------------------------|--------------------|
| Overall                                  | 119,813            | 137,745             | 143,075            | 143,892             | +24,079                               | +20.1%                                  | +6,146                                | +4.5%                                   | +816                                  | 162,347            |
| Consultant Anaesthesia                   | 407                | 453                 | 485                | 485                 | +78                                   | +19.1%                                  | +32                                   | +7.1%                                   | 0                                     | 514                |
| Consultant Dentistry                     | 17                 | 19                  | 22                 | 22                  | +4                                    | +24.8%                                  | +2                                    | +11.7%                                  | 0                                     | 27                 |
| Consultant Emergency Medicine            | 108                | 156                 | 177                | 182                 | +74                                   | +68.1%                                  | +26                                   | +16.5%                                  | +5                                    | 195                |
| Consultant Intensive Care Medicine       | 16                 | 23                  | 24                 | 25                  | +9                                    | +55.1%                                  | +2                                    | +8.5%                                   | +1                                    | 26                 |
| Consultant Medicine                      | 829                | 1,099               | 1,176              | 1,204               | +375                                  | +45.2%                                  | +105                                  | +9.5%                                   | +27                                   | 1,323              |
| Consultant Obstetrics & Gynaecology      | 161                | 178                 | 191                | 193                 | +32                                   | +19.6%                                  | +15                                   | +8.3%                                   | +2                                    | 211                |
| Consultant Paediatrics                   | 197                | 238                 | 250                | 255                 | +58                                   | +29.2%                                  | +17                                   | +7.3%                                   | +5                                    | 277                |
| Consultant Pathology                     | 259                | 297                 | 309                | 311                 | +53                                   | +20.5%                                  | +15                                   | +5.0%                                   | +3                                    | 337                |
| Consultant Psychiatry                    | 407                | 449                 | 470                | 461                 | +55                                   | +13.4%                                  | +12                                   | +2.7%                                   | -9                                    | 502                |
| Consultant Radiology                     | 295                | 320                 | 340                | 345                 | +49                                   | +16.7%                                  | +25                                   | +7.6%                                   | +5                                    | 366                |
| Consultant Surgery                       | 553                | 638                 | 673                | 682                 | +129                                  | +23.2%                                  | +44                                   | +6.9%                                   | +9                                    | 744                |
| Consultants                              | 3,250              | 3,869               | 4,116              | 4,164               | +914                                  | +28.1%                                  | +294                                  | +7.6%                                   | +47                                   | 4,522              |
| Dentists                                 | 311                | 315                 | 302                | 308                 | -3                                    | -0.8%                                   | -7                                    | -2.2%                                   | +6                                    | 403                |
| Other Medical                            | 500                | 498                 | 469                | 475                 | -25                                   | -5.0%                                   | -23                                   | -4.7%                                   | +6                                    | 713                |
| Medical/ Dental, other                   | 811                | 813                 | 771                | 783                 | -27                                   | -3.4%                                   | -30                                   | -3.7%                                   | +12                                   | 1,116              |
| Registrar                                | 2,268              | 2,617               | 2,815              | 2,834               | +565                                  | +24.9%                                  | +217                                  | +8.3%                                   | +19                                   | 2,919              |
| Senior Registrar                         | 2,200              | 2,017               | 2,013              | 2,034               | +53                                   | +24.6%                                  | +10                                   | +3.8%                                   | +10                                   | 2,313              |
| Specialist Registrar                     | 1,197              | 1,478               | 1,540              | 1,542               | +345                                  | +28.8%                                  | +65                                   | +4.4%                                   | +3                                    | 1,580              |
|                                          | 3,681              | 4,353               |                    | 4,644               | +963                                  | +26.2%                                  | +291                                  | +6.7%                                   | +32                                   | 4,780              |
| Registrars                               |                    | <b>4,353</b><br>815 | 4,613              | <b>4,044</b><br>870 |                                       | +19.8%                                  |                                       | +6.8%                                   | -4                                    | 928                |
| Interns<br>Senior House Officer          | 726                |                     | 874                |                     | +144                                  | +32.5%                                  | +55<br>+318                           | +11.2%                                  | +49                                   | 3,263              |
|                                          | 2,389              | 2,846               | 3,115              | 3,165               |                                       |                                         |                                       |                                         |                                       |                    |
| SHO/ Interns                             | 3,115              | 3,661               | 3,990              | 4,035               | +920                                  | +29.5%                                  | +373                                  | +10.2%                                  | +45                                   | 4,191              |
| Medical & Dental                         | 10,857             | 12,697              | 13,490             | 13,626              | +2,769                                | +25.5%                                  | +929                                  | +7.3%                                   | +137                                  | +14,609            |
| Clinical Nurse/ Midwife Manager 1        | 1,713              | 1,853               | 1,898              | 1,905               | +192                                  | +11.2%                                  | +52                                   | +2.8%                                   | +7                                    | 2,063              |
| Clinical Nurse/ Midwife Manager 2        | 4,361              | 5,218               | 5,412              | 5,446               | +1,085                                | +24.9%                                  | +228                                  | +4.4%                                   | +35                                   | 5,981              |
| Clinical Nurse/ Midwife Manager 3        | 679                | 800                 | 834                | 835                 | +156                                  | +22.9%                                  | +35                                   | +4.3%                                   | +0                                    | 876                |
| Director Nursing/Midwifery, Assistant    | 936                | 1,135               | 1,204              | 1,209               | +274                                  | +29.3%                                  | +74                                   | +6.5%                                   | +5                                    | 1,290              |
| Director of Nursing/Midwifery            | 298                | 338                 | 338                | 349                 | +51                                   | +17.2%                                  | +10                                   | +3.1%                                   | +11                                   | 358                |
| Nurse/ Midwife Manager                   | 7,986              | 9,345               | 9,686              | 9,744               | +1,758                                | +22.0%                                  | +399                                  | +4.3%                                   | +58                                   | 10,568             |
| Advanced Nurse/ Midwife Practitioner     | 273                | 538                 | 617                | 626                 | +353                                  | +129.6%                                 | +88                                   | +16.3%                                  | +9                                    | 654                |
| Adv. Nurse/ Midwife, Candidate           | 110                | 300                 | 410                | 427                 | +317                                  | +288.3%                                 | +127                                  | +42.2%                                  | +17                                   | 442                |
| Clinical Nurse/ Midwife Spec., Candidate |                    |                     |                    | 1                   | +1                                    |                                         | +1                                    |                                         | +1                                    | 1                  |
| Clinical Nurse/ Midwife Specialist       | 1,611              | 2,135               | 2,419              | 2,426               | +815                                  | +50.6%                                  | +291                                  | +13.6%                                  | +7                                    | 2,706              |
| Nurse/ Midwife Specialist & AN/MP        | 1,993              | 2,974               | 3,446              | 3,480               | +1,487                                | +74.6%                                  | +506                                  | +17.0%                                  | +35                                   | 3,803              |
| Nursing Education/Clinical               | 300                | 306                 | 320                | 328                 | +28                                   | +9.4%                                   | +22                                   | +7.2%                                   | +8                                    | 373                |
| Other Nursing/ Midwifery                 | 50                 | 21                  | 19                 | 20                  | -31                                   | -60.7%                                  | -1                                    | -5.8%                                   | +0                                    | 21                 |
| Nursing/ Midwifery other                 | 350                | 327                 | 340                | 348                 | -2                                    | -0.7%                                   | +21                                   | +6.3%                                   | +8                                    | 394                |
| Nursing/ Midwifery awaiting registration | 225                | 305                 | 195                | 332                 | +107                                  | +47.7%                                  | +27                                   | +8.8%                                   | +137                                  | 450                |
| Post-registration Nurse/ Midwife Student | 293                | 237                 | 182                | 231                 | -62                                   | -21.0%                                  | -5                                    | -2.2%                                   | +50                                   | 244                |
| Pre-registration Nurse/ Midwife Intern   | 136                | 170                 | 543                | 161                 | +26                                   | +18.8%                                  | -9                                    | -5.1%                                   | -382                                  | 491                |
| Nursing/ Midwifery Student               | 654                | 712                 | 919                | 724                 | +71                                   | +10.9%                                  | +13                                   | +1.8%                                   | -195                                  | 1,185              |
| Public Health Nurse                      | 1,539              | 1,504               | 1,494              | 1,495               | -45                                   | -2.9%                                   | -9                                    | -0.6%                                   | +0                                    | 1,796              |
| Public Health Nurse                      | 1,539              | 1,504               | 1,494              | 1,495               | -45                                   | -2.9%                                   | -9                                    | -0.6%                                   | +0                                    | 1,796              |
| Nursing Bank                             | 31                 | 10                  | 5                  | 7                   | -24                                   | -77.6%                                  | -3                                    | -29.8%                                  | +1                                    | 17                 |
| Staff Midwives                           | 1,458              | 1,431               | 1,350              | 1,341               | -118                                  | -8.1%                                   | -91                                   | -6.3%                                   | -9                                    | 1,616              |
| Staff Nurse [Intellectual Disability]    | 1,602              | 1,779               | 1,728              | 1,627               | +25                                   | +1.6%                                   | -153                                  | -8.6%                                   | -101                                  | 1,889              |
| Staff Nurse [Psychiatric]                | 3,012              | 2,936               | 2,794              | 2,827               | -185                                  | -6.2%                                   | -109                                  | -3.7%                                   | +33                                   | 3,089              |
| Staff Nurses [General/ Children's]       | 19,584             | 22,602              | 23,255             | 23,505              | +3,921                                | +20.0%                                  | +904                                  | +4.0%                                   | +250                                  | 26,398             |

# Employment Report Grade Group : OCT 2023

| Employment by Grade Group OCT 2023     | WTE<br>DEC<br>2019 | WTE<br>DEC<br>2022 | WTE<br>SEP<br>2023   | WTE<br>OCT<br>2023 | WTE<br>change<br>since<br>DEC<br>2019 | % WTE<br>Change<br>since<br>Dec<br>2019 | WTE<br>change<br>since<br>DEC<br>2022 | % WTE<br>Change<br>since<br>Dec<br>2022 | WTE<br>change<br>since<br>SEP<br>2023 | No.<br>OCT<br>2023 |
|----------------------------------------|--------------------|--------------------|----------------------|--------------------|---------------------------------------|-----------------------------------------|---------------------------------------|-----------------------------------------|---------------------------------------|--------------------|
| Overall                                | 119,813            | 137,745            | 143,075              | 143,892            | +24,079                               | +20.1%                                  | +6,146                                | +4.5%                                   | +816                                  | 162,347            |
| Staff Nurse/ Staff Midwife             | 25,687             | 28,757             | 29,132               | 29,306             | +3,619                                | +14.1%                                  | +549                                  | +1.9%                                   | +174                                  | 33,009             |
|                                        | 38,209             | 43,619             | 45,017               | 45,098             | +6,889                                | +18.0%                                  | +1,479                                | +3.4%                                   | +81                                   | +50,755            |
| Nursing & Midwifery                    | 72                 | 43,019             | <b>45,017</b><br>103 | 45,098             | +31                                   | +43.8%                                  | +1,479                                | +2.9%                                   | 0                                     | 114                |
| Audiology<br>Biochemists               | 72                 | 73                 | 77                   | 77                 | -2                                    | -2.6%                                   | +5                                    | +6.5%                                   | +0                                    |                    |
|                                        | 227                | 252                | 260                  | 263                | +36                                   |                                         |                                       | +0.5%                                   | +0                                    | 81                 |
| Cardiac Physiologists                  |                    |                    |                      |                    |                                       | +15.8%                                  | +11                                   |                                         |                                       | 289                |
| Clinical Engineering                   | 164                | 186                | 205                  | 206                | +42                                   | +25.5%                                  | +20                                   | +10.7%                                  | +2                                    | 213                |
| Dosimetrists                           | 13                 | 16                 | 17                   | 17                 | +4                                    | +31.5%                                  | +2                                    | +10.3%                                  | 0                                     | 19                 |
| E.C.G. Technicians                     | 10                 | 8                  | 10                   | 10                 | 0                                     | -2.8%                                   | +2                                    | +18.4%                                  | 0                                     | 13                 |
| Gastrointestinal Physiologists         | 2                  | 5                  | 6                    | 6                  | +4                                    | +183.0%                                 | +1                                    | +17.2%                                  | +0                                    | 6                  |
| Medical Science                        | 1,977              | 2,107              | 2,128                | 2,134              | +157                                  | +8.0%                                   | +27                                   | +1.3%                                   | +6                                    | 2,354              |
| Neuro-Physiologists                    | 50                 | 55                 | 53                   | 53                 | +3                                    | +6.7%                                   | -2                                    | -3.5%                                   | +0                                    | 58                 |
| Perfusionists                          | 22                 | 19                 | 19                   | 20                 | -2                                    | -9.1%                                   | +0                                    | +1.4%                                   | +1                                    | 22                 |
| Phlebotomists                          | 169                | 229                | 262                  | 259                | +90                                   | +53.0%                                  | +30                                   | +13.3%                                  | -3                                    | 331                |
| Physicists                             | 188                | 198                | 211                  | 211                | +23                                   | +12.2%                                  | +13                                   | +6.7%                                   | +0                                    | 226                |
| Radiation Therapists                   | 199                | 205                | 203                  | 207                | +8                                    | +3.8%                                   | +2                                    | +1.0%                                   | +4                                    | 227                |
| Radiographers                          | 1,229              | 1,493              | 1,482                | 1,509              | +280                                  | +22.8%                                  | +16                                   | +1.1%                                   | +27                                   | 1,694              |
| Respiratory Physiologists              | 66                 | 74                 | 84                   | 86                 | +20                                   | +31.0%                                  | +12                                   | +16.6%                                  | +3                                    | 93                 |
| Vascular Physiologists                 | 29                 | 32                 | 37                   | 35                 | +5                                    | +18.1%                                  | +2                                    | +6.5%                                   | -2                                    | 39                 |
| Health Science/ Diagnostics            | 4,497              | 5,052              | 5,155                | 5,197              | +700                                  | +15.6%                                  | +145                                  | +2.9%                                   | +42                                   | 5,779              |
| Counsellor Therapists                  | 238                | 288                | 298                  | 302                | +64                                   | +27.0%                                  | +14                                   | +4.9%                                   | +4                                    | 334                |
| Dental Hygienists                      | 59                 | 62                 | 58                   | 58                 | -1                                    | -1.3%                                   | -4                                    | -6.6%                                   | +0                                    | 76                 |
| Environmental Health Officers          | 528                | 545                | 544                  | 557                | +29                                   | +5.5%                                   | +12                                   | +2.1%                                   | +13                                   | 599                |
| HSCP Trainees/Students                 | 70                 | 85                 | 51                   | 68                 | -2                                    | -3.1%                                   | -17                                   | -20.0%                                  | +17                                   | 91                 |
| Other Health & Social Care             | 182                | 226                | 272                  | 276                | +94                                   | +51.8%                                  | +50                                   | +22.2%                                  | +4                                    | 310                |
| Play Therapists/ Specialists           | 46                 | 54                 | 61                   | 62                 | +16                                   | +35.1%                                  | +7                                    | +13.3%                                  | +1                                    | 79                 |
| Vaccinators                            |                    | 46                 | 13                   | 24                 | +24                                   |                                         | -21                                   | -47.0%                                  | +11                                   | 51                 |
| H&SC, Other                            | 1,122              | 1,306              | 1,297                | 1,347              | +225                                  | +20.0%                                  | +41                                   | +3.1%                                   | +50                                   | 1,540              |
| Pharmacists                            | 645                | 802                | 838                  | 846                | +201                                  | +31.1%                                  | +43                                   | +5.4%                                   | +8                                    | 950                |
| Pharmacy Technicians                   | 393                | 520                | 545                  | 553                | +160                                  | +40.8%                                  | +33                                   | +6.3%                                   | +8                                    | 620                |
| Pharmacy                               | 1,038              | 1,323              | 1,383                | 1,399              | +361                                  | +34.8%                                  | +76                                   | +5.8%                                   | +16                                   | 1,570              |
| Psychologists                          | 1,004              | 1,120              | 1,156                | 1,227              | +222                                  | +22.2%                                  | +106                                  | +9.5%                                   | +71                                   | 1,401              |
| Psychologists                          | 1,004              | 1,120              | 1,156                | 1,227              | +222                                  | +22.2%                                  | +106                                  | +9.5%                                   | +71                                   | 1,401              |
| Other Health & Social Care             |                    |                    | 107                  | 110                | +110                                  |                                         | +110                                  |                                         | +3                                    | 115                |
| Social Care                            | 2,710              | 3,171              | 3,109                | 3,097              | +387                                  | +14.3%                                  | -73                                   | -2.3%                                   | -11                                   | 3,655              |
| Social Care                            | 2,710              | 3,171              | 3,216                | 3,207              | +497                                  | +18.3%                                  | +36                                   | +1.1%                                   | -9                                    | 3,770              |
| Social Workers                         | 1,166              | 1,430              | 1,491                | 1,525              | +359                                  | +30.8%                                  | +95                                   | +6.6%                                   | +34                                   | 1,697              |
|                                        |                    |                    |                      |                    |                                       |                                         |                                       |                                         |                                       |                    |
| Social Workers                         | 1,166              | 1,430              | 1,491                | 1,525              | +359                                  | +30.8%                                  | +95                                   | +6.6%                                   | +34                                   | 1,697              |
| Dietitians                             | 574                | 756                | 794                  | 820                | +245                                  | +42.7%                                  | +64                                   | +8.4%                                   | +26                                   | 928                |
| Occupational Therapists                | 1,597              | 1,945              | 1,983                | 2,013              | +416                                  | +26.0%                                  | +68                                   | +3.5%                                   | +30                                   | 2,247              |
| Orthoptists                            | 35                 | 40                 | 39                   | 40                 | +5                                    | +14.6%                                  | +0                                    | +1.1%                                   | +1                                    | 2 693              |
| Physiotherapists                       | 1,851              | 2,227              | 2,297                | 2,349              | +498                                  | +26.9%                                  | +122                                  | +5.5%                                   | +52                                   | 2,683              |
| Podiatrists & Chiropodists             | 72                 | 121                | 125                  | 128                | +57                                   | +79.1%                                  | +7                                    | +5.9%                                   | +3                                    | 145                |
| Speech & Language Therapists           | 1,103              | 1,231              | 1,221                | 1,245              | +143                                  | +12.9%                                  | +14                                   | +1.1%                                   | +24                                   | 1,444              |
| Therapy Professions                    | 5,232              | 6,320              | 6,459                | 6,596              | +1,363                                | +26.1%                                  | +276                                  | +4.4%                                   | +136                                  | 7,499              |
| Health & Social Care Professionals     | 16,769             | 19,721             | 20,157               | 20,496             | +3,728                                | +22.2%                                  | +775                                  | +3.9%                                   | +340                                  | +23,256            |
| Middle Management (V-VII)              | 5,168              | 7,704              | 8,612                | 8,766              | +3,598                                | +69.6%                                  | +1,062                                | +13.8%                                  | +155                                  | 9,210              |
| Other Administrative                   | 37                 | 32                 | 40                   | 34                 | -3                                    | -8.1%                                   | +1                                    | +4.2%                                   | -6                                    | 35                 |
| Administrative/ Supervisory (V to VII) | 5,205              | 7,737              | 8,652                | 8,800              | +3,595                                | +69.1%                                  | +1,064                                | +13.7%                                  | +148                                  | 9,245              |
| General Administrative (III & IV)      | 11,801             | 12,974             | 13,775               | 13,859             | +2,059                                | +17.4%                                  | +886                                  | +6.8%                                   | +85                                   | 15,577             |

# Employment Report Grade Group : OCT 2023

| Employment by Grade Group OCT 2023    | WTE<br>DEC<br>2019 | WTE<br>DEC<br>2022 | WTE<br>SEP<br>2023 | WTE<br>OCT<br>2023 | WTE<br>change<br>since<br>DEC<br>2019 | % WTE<br>Change<br>since<br>Dec<br>2019 | WTE<br>change<br>since<br>DEC<br>2022 | % WTE<br>Change<br>since<br>Dec<br>2022 | WTE<br>change<br>since<br>SEP<br>2023 | No.<br>OCT<br>2023 |
|---------------------------------------|--------------------|--------------------|--------------------|--------------------|---------------------------------------|-----------------------------------------|---------------------------------------|-----------------------------------------|---------------------------------------|--------------------|
| Overall                               | 119,813            | 137,745            | 143,075            | 143,892            | +24,079                               | +20.1%                                  | +6,146                                | +4.5%                                   | +816                                  | 162,347            |
| Clerical (III & IV)                   | 11,801             | 12,974             | 13,775             | 13,859             | +2,059                                | +17.4%                                  | +886                                  | +6.8%                                   | +85                                   | 15,577             |
| Executive Management                  | 332                | 412                | 405                | 408                | +76                                   | +22.9%                                  | -4                                    | -1.0%                                   | +2                                    | 413                |
| Senior Management (VIII & GM)         | 1,514              | 2,034              | 2,117              | 2,122              | +608                                  | +40.2%                                  | +88                                   | +4.3%                                   | +5                                    | 2,178              |
| Management (VIII & above)             | 1,845              | 2,446              | 2,522              | 2,530              | +684                                  | +37.1%                                  | +84                                   | +3.4%                                   | +8                                    | 2,591              |
| Management & Administrative           | 18,851             | 23,156             | 24,949             | 25,189             | +6,338                                | +33.6%                                  | +2,033                                | +8.8%                                   | +240                                  | +27,413            |
| Maintenance                           | 1,059              | 1,067              | 1,076              | 1,077              | +19                                   | +1.8%                                   | +10                                   | +1.0%                                   | +1                                    | 1,120              |
| Technical Services                    | 115                | 154                | 166                | 168                | +53                                   | +46.4%                                  | +14                                   | +9.1%                                   | +2                                    | 171                |
| Maintenance/ Technical                | 1,173              | 1,221              | 1,242              | 1,245              | +72                                   | +6.1%                                   | +24                                   | +2.0%                                   | +3                                    | 1,291              |
| Catering                              | 883                | 853                | 902                | 898                | +16                                   | +1.8%                                   | +45                                   | +5.3%                                   | -4                                    | 987                |
| Household Services                    | 4,154              | 4,624              | 4,583              | 4,522              | +368                                  | +8.9%                                   | -102                                  | -2.2%                                   | -61                                   | 5,421              |
| Other Labs & Associated               | 389                | 620                | 710                | 661                | +273                                  | +70.2%                                  | +41                                   | +6.6%                                   | -49                                   | 732                |
| Other Support                         | 1,134              | 1,108              | 1,081              | 1,066              | -68                                   | -6.0%                                   | -42                                   | -3.8%                                   | -15                                   | 1,299              |
| Portering                             | 1,572              | 1,708              | 1,788              | 1,806              | +233                                  | +14.8%                                  | +98                                   | +5.7%                                   | +18                                   | 1,920              |
| Support                               | 8,131              | 8,913              | 9,064              | 8,953              | +822                                  | +10.1%                                  | +40                                   | +0.4%                                   | -111                                  | 10,359             |
| General Support                       | 9,305              | 10,134             | 10,307             | 10,198             | +894                                  | +9.6%                                   | +64                                   | +0.6%                                   | -109                                  | +11,650            |
| Ambulance Control                     | 180                | 165                | 206                | 202                | +23                                   | +12.6%                                  | +37                                   | +22.7%                                  | -3                                    | 206                |
| Ambulance Education                   | 162                | 203                | 248                | 261                | +99                                   | +61.1%                                  | +58                                   | +28.4%                                  | +13                                   | 262                |
| Ambulance Officers                    | 78                 | 87                 | 72                 | 73                 | -5                                    | -6.3%                                   | -14                                   | -15.8%                                  | +1                                    | 74                 |
| Pre-Hospital Care (Ambulance)         | 1,408              | 1,477              | 1,530              | 1,553              | +145                                  | +10.3%                                  | +77                                   | +5.2%                                   | +24                                   | 1,594              |
| Ambulance Staff                       | 1,828              | 1,932              | 2,055              | 2,090              | +262                                  | +14.3%                                  | +158                                  | +8.2%                                   | +35                                   | 2,136              |
| Health Promotion                      | 31                 | 29                 | 19                 | 21                 | -10                                   | -32.3%                                  | -9                                    | -29.2%                                  | +2                                    | 27                 |
| Home Care Services                    | 132                | 186                | 197                | 191                | +60                                   | +45.1%                                  | +5                                    | +2.9%                                   | -6                                    | 213                |
| Other Care Grades                     | 1,017              | 1,403              | 1,449              | 1,480              | +463                                  | +45.6%                                  | +77                                   | +5.5%                                   | +31                                   | 1,709              |
| Pastoral Care                         | 145                | 120                | 120                | 121                | -25                                   | -17.0%                                  | +0                                    | +0.3%                                   | +1                                    | 184                |
| Workshop Services                     | 1,597              | 1,657              | 1,647              | 1,666              | +69                                   | +4.3%                                   | +10                                   | +0.6%                                   | +19                                   | 1,970              |
| Care, other                           | 2,922              | 3,395              | 3,432              | 3,479              | +558                                  | +19.1%                                  | +84                                   | +2.5%                                   | +47                                   | 4,103              |
| Attendant/ Aide                       | 4,863              | 3,545              | 3,491              | 3,470              | -1,393                                | -28.6%                                  | -75                                   | -2.1%                                   | -22                                   | 3,980              |
| Health Care Assistant/ Care Assistant | 12,406             | 15,341             | 15,950             | 15,994             | +3,588                                | +28.9%                                  | +653                                  | +4.3%                                   | +44                                   | 18,481             |
| Health & Social Care Assistants       | 239                | 424                | 565                | 570                | +331                                  | +138.6%                                 | +146                                  | +34.4%                                  | +5                                    | 631                |
| Health Care Assistants                | 17,508             | 19,309             | 20,007             | 20,033             | +2,525                                | +14.4%                                  | +724                                  | +3.7%                                   | +26                                   | 23,092             |
| Home Helps                            | 3,565              | 3,782              | 3,662              | 3,682              | +117                                  | +3.3%                                   | -100                                  | -2.6%                                   | +20                                   | 5,333              |
| Home Help                             | 3,565              | 3,782              | 3,662              | 3,682              | +117                                  | +3.3%                                   | -100                                  | -2.6%                                   | +20                                   | 5,333              |
| Patient & Client Care                 | 25,822             | 28,418             | 29,156             | 29,284             | +3,462                                | +13.4%                                  | +866                                  | +3.0%                                   | +127                                  | +34,664            |