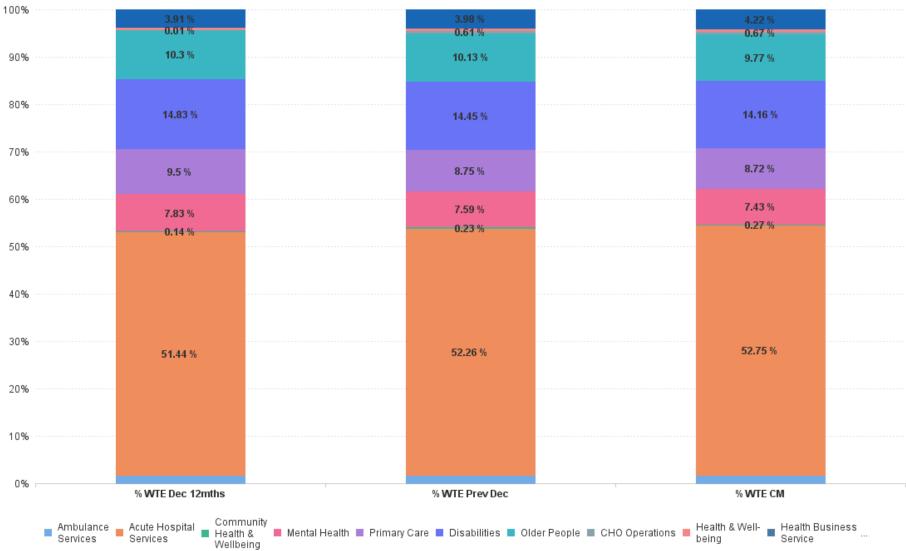

# **Employment Report by Care Group : OCT 2023**

| Care Group OCT 2023                   | WTE DEC<br>2019 | WTE DEC<br>2022 | WTE SEP<br>2023 | WTE OCT<br>2023 | WTE<br>change<br>since DEC<br>2019 | % WTE<br>Change<br>since Dec<br>2019 | WTE<br>change<br>since DEC<br>2022 | % WTE<br>Change<br>since Dec<br>2022 | WTE<br>change<br>since SEP<br>2023 | No. OCT<br>2023 |
|---------------------------------------|-----------------|-----------------|-----------------|-----------------|------------------------------------|--------------------------------------|------------------------------------|--------------------------------------|------------------------------------|-----------------|
| Overall                               | 119,813         | 137,745         | 143,075         | 143,892         | +24,079                            | +20.1%                               | +6,146                             | +4.5%                                | +816                               | 162,347         |
| Ambulance Services                    | 1,933           | 2,067           | 2,238           | 2,279           | +346                               | +17.9%                               | +212                               | +10.3%                               | +40                                | 2,332           |
| Acute Hospital Services               | 60,605          | 71,988          | 75,567          | 75,906          | +15,300                            | +25.2%                               | +3,918                             | +5.4%                                | +338                               | 83,955          |
| Acute Services                        | 62,538          | 74,055          | 77,806          | 78,184          | +15,646                            | +25.0%                               | +4,130                             | +5.6%                                | +379                               | 86,287          |
| Community Health & Wellbeing          |                 | 322             | 367             | 383             | +383                               |                                      | +61                                | +19.1%                               | +16                                | 427             |
| Mental Health                         | 9,967           | 10,453          | 10,667          | 10,690          | +723                               | +7.3%                                | +237                               | +2.3%                                | +23                                | 11,660          |
| Primary Care                          | 10,597          | 12,057          | 12,380          | 12,545          | +1,948                             | +18.4%                               | +488                               | +4.0%                                | +165                               | 14,797          |
| Disabilities                          | 18,273          | 19,903          | 20,328          | 20,368          | +2,096                             | +11.5%                               | +465                               | +2.3%                                | +41                                | 24,088          |
| Older People                          | 13,239          | 13,947          | 13,964          | 14,060          | +821                               | +6.2%                                | +113                               | +0.8%                                | +96                                | 16,961          |
| CHO Operations                        | 9               | 839             | 950             | 964             | +955                               | +11,214.6%                           | +125                               | +14.8%                               | +14                                | 1,007           |
| Community Services                    | 52,085          | 57,523          | 58,656          | 59,011          | +6,926                             | +13.3%                               | +1,489                             | +2.6%                                | +355                               | 68,940          |
| National Services & Central Functions | 5,190           | 6,168           | 6,614           | 6,696           | +1,506                             | +29.0%                               | +528                               | +8.6%                                | +82                                | 7,120           |

% Total by Care Group

ŀE