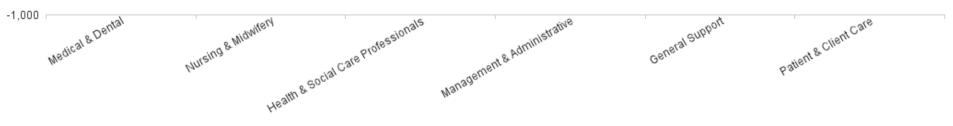

### Employment Report Staff Group

| Employment by Staff Group OCT 2023     | WTE<br>DEC<br>2019 | WTE<br>DEC<br>2022 | WTE<br>SEP<br>2023 | WTE<br>OCT<br>2023 | WTE<br>change<br>since<br>DEC 2019 | % WTE<br>Change<br>since Dec<br>2019 | WTE<br>change<br>since<br>DEC 2022 | % WTE<br>Change<br>since Dec<br>2022 | WTE<br>change<br>since<br>SEP 2023 | No.<br>OCT<br>2023 |
|----------------------------------------|--------------------|--------------------|--------------------|--------------------|------------------------------------|--------------------------------------|------------------------------------|--------------------------------------|------------------------------------|--------------------|
| Overall                                | 119,813            | 137,745            | 143,075            | 143,892            | +24,079                            | +20.1%                               | +6,146                             | +4.5%                                | +816                               | 162,347            |
| Consultants                            | 3250               | 3869               | 4116               | 4164               | +914                               | +28.1%                               | +294                               | +7.6%                                | +47                                | 4,522              |
| Registrars                             | 3681               | 4353               | 4613               | 4644               | +963                               | +26.2%                               | +291                               | +6.7%                                | +32                                | 4,780              |
| SHO/ Interns                           | 3115               | 3661               | 3990               | 4035               | +920                               | +29.5%                               | +373                               | +10.2%                               | +45                                | 4,191              |
| Medical/ Dental, other                 | 811                | 813                | 771                | 783                | -27                                | -3.4%                                | -30                                | -3.7%                                | +12                                | 1,116              |
| Medical & Dental                       | 10,857             | 12,697             | 13,490             | 13,626             | +2,769                             | +25.5%                               | +929                               | +7.3%                                | +137                               | 14,609             |
| Nurse/ Midwife Manager                 | 7986               | 9345               | 9686               | 9744               | +1,758                             | +22.0%                               | +399                               | +4.3%                                | +58                                | 10,568             |
| Nurse/ Midwife Specialist & AN/MP      | 1993               | 2974               | 3446               | 3480               | +1,487                             | +74.6%                               | +506                               | +17.0%                               | +35                                | 3,803              |
| Staff Nurse/ Staff Midwife             | 25687              | 28757              | 29132              | 29306              | +3,619                             | +14.1%                               | +549                               | +1.9%                                | +174                               | 33,009             |
| Public Health Nurse                    | 1539               | 1504               | 1494               | 1495               | -45                                | -2.9%                                | -9                                 | -0.6%                                | +0                                 | 1,796              |
| Nursing/ Midwifery Student             | 654                | 712                | 919                | 724                | +71                                | +10.9%                               | +13                                | +1.8%                                | -195                               | 1,185              |
| Nursing/ Midwifery other               | 350                | 327                | 340                | 348                | -2                                 | -0.7%                                | +21                                | +6.3%                                | +8                                 | 394                |
| Nursing & Midwifery                    | 38,209             | 43,619             | 45,017             | 45,098             | +6,889                             | +18.0%                               | +1,479                             | +3.4%                                | +81                                | 50,755             |
| Therapy Professions                    | 5232               | 6320               | 6459               | 6596               | +1,363                             | +26.1%                               | +276                               | +4.4%                                | +136                               | 7,499              |
| Health Science/ Diagnostics            | 4497               | 5052               | 5155               | 5197               | +700                               | +15.6%                               | +145                               | +2.9%                                | +42                                | 5,779              |
| Social Care                            | 2710               | 3171               | 3216               | 3207               | +497                               | +18.3%                               | +36                                | +1.1%                                | -9                                 | 3,770              |
| Social Workers                         | 1166               | 1430               | 1491               | 1525               | +359                               | +30.8%                               | +95                                | +6.6%                                | +34                                | 1,697              |
| Psychologists                          | 1004               | 1120               | 1156               | 1227               | +222                               | +22.2%                               | +106                               | +9.5%                                | +71                                | 1,401              |
| Pharmacy                               | 1038               | 1323               | 1383               | 1399               | +361                               | +34.8%                               | +76                                | +5.8%                                | +16                                | 1,570              |
| H&SC, Other                            | 1122               | 1306               | 1297               | 1347               | +225                               | +20.0%                               | +41                                | +3.1%                                | +50                                | 1,540              |
| Health & Social Care Professionals     | 16,769             | 19,721             | 20,157             | 20,496             | +3,728                             | +22.2%                               | +775                               | +3.9%                                | +340                               | 23,256             |
| Management (VIII & above)              | 1845               | 2446               | 2522               | 2530               | +684                               | +37.1%                               | +84                                | +3.4%                                | +8                                 | 2,591              |
| Administrative/ Supervisory (V to VII) | 5205               | 7737               | 8652               | 8800               | +3,595                             | +69.1%                               | +1,064                             | +13.7%                               | +148                               | 9,245              |
| Clerical (III & IV)                    | 11801              | 12974              | 13775              | 13859              | +2,059                             | +17.4%                               | +886                               | +6.8%                                | +85                                | 15,577             |
| Management & Administrative            | 18,851             | 23,156             | 24,949             | 25,189             | +6,338                             | +33.6%                               | +2,033                             | +8.8%                                | +240                               | 27,413             |
| Support                                | 8131               | 8913               | 9064               | 8953               | +822                               | +10.1%                               | +40                                | +0.4%                                | -111                               | 10,359             |
| Maintenance/ Technical                 | 1173               | 1221               | 1242               | 1245               | +72                                | +6.1%                                | +24                                | +2.0%                                | +3                                 | 1,291              |
| General Support                        | 9,305              | 10,134             | 10,307             | 10,198             | +894                               | +9.6%                                | +64                                | +0.6%                                | -109                               | 11,650             |
| Health Care Assistants                 | 17508              | 19309              | 20007              | 20033              | +2,525                             | +14.4%                               | +724                               | +3.7%                                | +26                                | 23,092             |
| Home Help                              | 3565               | 3782               | 3662               | 3682               | +117                               | +3.3%                                | -100                               | -2.6%                                | +20                                | 5,333              |
| Ambulance Staff                        | 1828               | 1932               | 2055               | 2090               | +262                               | +14.3%                               | +158                               | +8.2%                                | +35                                | 2,136              |
| Care, other                            | 2922               | 3395               | 3432               | 3479               | +558                               | +19.1%                               | +84                                | +2.5%                                | +47                                | 4,103              |
| Patient & Client Care                  | 25,822             | 28,418             | 29,156             | 29,284             | +3,462                             | +13.4%                               | +866                               | +3.0%                                | +127                               | 34,664             |

### WTE Change by Staff Group

■ WTE change since DEC 2019 ■ WTE change since DEC 2022 ■ WTE change since SEP 2023

ŀĿ