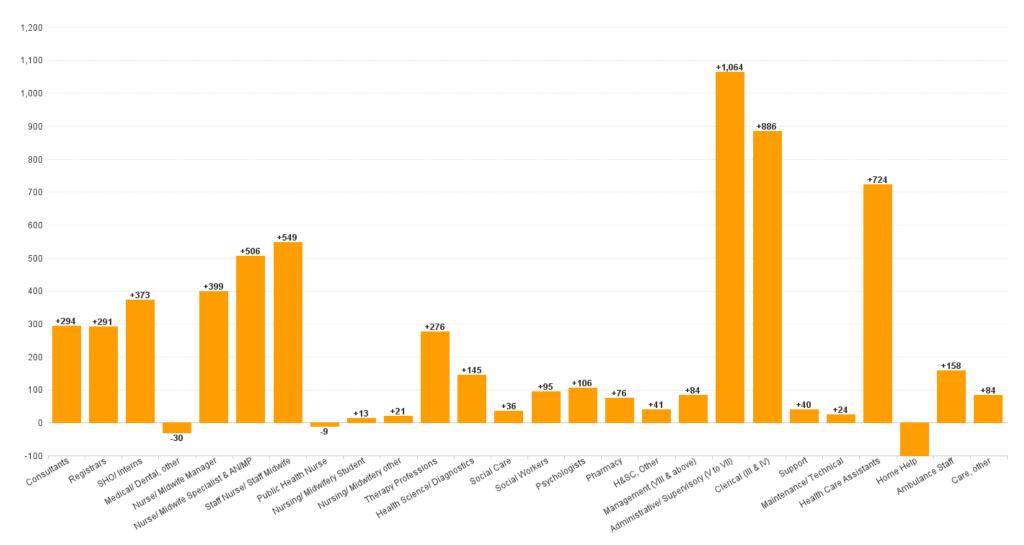

### Employment Report Staff Group

| Employment by Staff Group OCT 2023     | WTE<br>DEC<br>2019 | WTE<br>DEC<br>2022 | WTE<br>SEP<br>2023 | WTE<br>OCT<br>2023 | WTE<br>change<br>since<br>DEC 2019 | % WTE<br>Change<br>since Dec<br>2019 | WTE<br>change<br>since<br>DEC 2022 | % WTE<br>Change<br>since Dec<br>2022 | WTE<br>change<br>since<br>SEP 2023 | No.<br>OCT<br>2023 |
|----------------------------------------|--------------------|--------------------|--------------------|--------------------|------------------------------------|--------------------------------------|------------------------------------|--------------------------------------|------------------------------------|--------------------|
| Overall                                | 119,813            | 137,745            | 143,075            | 143,892            | +24,079                            | +20.1%                               | +6,146                             | +4.5%                                | +816                               | 162,347            |
| Consultants                            | 3250               | 3869               | 4116               | 4164               | +914                               | +28.1%                               | +294                               | +7.6%                                | +47                                | 4,522              |
| Registrars                             | 3681               | 4353               | 4613               | 4644               | +963                               | +26.2%                               | +291                               | +6.7%                                | +32                                | 4,780              |
| SHO/ Interns                           | 3115               | 3661               | 3990               | 4035               | +920                               | +29.5%                               | +373                               | +10.2%                               | +45                                | 4,191              |
| Medical/ Dental, other                 | 811                | 813                | 771                | 783                | -27                                | -3.4%                                | -30                                | -3.7%                                | +12                                | 1,116              |
| Medical & Dental                       | 10,857             | 12,697             | 13,490             | 13,626             | +2,769                             | +25.5%                               | +929                               | +7.3%                                | +137                               | 14,609             |
| Nurse/ Midwife Manager                 | 7986               | 9345               | 9686               | 9744               | +1,758                             | +22.0%                               | +399                               | +4.3%                                | +58                                | 10,568             |
| Nurse/ Midwife Specialist & AN/MP      | 1993               | 2974               | 3446               | 3480               | +1,487                             | +74.6%                               | +506                               | +17.0%                               | +35                                | 3,803              |
| Staff Nurse/ Staff Midwife             | 25687              | 28757              | 29132              | 29306              | +3,619                             | +14.1%                               | +549                               | +1.9%                                | +174                               | 33,009             |
| Public Health Nurse                    | 1539               | 1504               | 1494               | 1495               | -45                                | -2.9%                                | -9                                 | -0.6%                                | +0                                 | 1,796              |
| Nursing/ Midwifery Student             | 654                | 712                | 919                | 724                | +71                                | +10.9%                               | +13                                | +1.8%                                | -195                               | 1,185              |
| Nursing/ Midwifery other               | 350                | 327                | 340                | 348                | -2                                 | -0.7%                                | +21                                | +6.3%                                | +8                                 | 394                |
| Nursing & Midwifery                    | 38,209             | 43,619             | 45,017             | 45,098             | +6,889                             | +18.0%                               | +1,479                             | +3.4%                                | +81                                | 50,755             |
| Therapy Professions                    | 5232               | 6320               | 6459               | 6596               | +1,363                             | +26.1%                               | +276                               | +4.4%                                | +136                               | 7,499              |
| Health Science/ Diagnostics            | 4497               | 5052               | 5155               | 5197               | +700                               | +15.6%                               | +145                               | +2.9%                                | +42                                | 5,779              |
| Social Care                            | 2710               | 3171               | 3216               | 3207               | +497                               | +18.3%                               | +36                                | +1.1%                                | -9                                 | 3,770              |
| Social Workers                         | 1166               | 1430               | 1491               | 1525               | +359                               | +30.8%                               | +95                                | +6.6%                                | +34                                | 1,697              |
| Psychologists                          | 1004               | 1120               | 1156               | 1227               | +222                               | +22.2%                               | +106                               | +9.5%                                | +71                                | 1,401              |
| Pharmacy                               | 1038               | 1323               | 1383               | 1399               | +361                               | +34.8%                               | +76                                | +5.8%                                | +16                                | 1,570              |
| H&SC, Other                            | 1122               | 1306               | 1297               | 1347               | +225                               | +20.0%                               | +41                                | +3.1%                                | +50                                | 1,540              |
| Health & Social Care Professionals     | 16,769             | 19,721             | 20,157             | 20,496             | +3,728                             | +22.2%                               | +775                               | +3.9%                                | +340                               | 23,256             |
| Management (VIII & above)              | 1845               | 2446               | 2522               | 2530               | +684                               | +37.1%                               | +84                                | +3.4%                                | +8                                 | 2,591              |
| Administrative/ Supervisory (V to VII) | 5205               | 7737               | 8652               | 8800               | +3,595                             | +69.1%                               | +1,064                             | +13.7%                               | +148                               | 9,245              |
| Clerical (III & IV)                    | 11801              | 12974              | 13775              | 13859              | +2,059                             | +17.4%                               | +886                               | +6.8%                                | +85                                | 15,577             |
| Management & Administrative            | 18,851             | 23,156             | 24,949             | 25,189             | +6,338                             | +33.6%                               | +2,033                             | +8.8%                                | +240                               | 27,413             |
| Support                                | 8131               | 8913               | 9064               | 8953               | +822                               | +10.1%                               | +40                                | +0.4%                                | -111                               | 10,359             |
| Maintenance/ Technical                 | 1173               | 1221               | 1242               | 1245               | +72                                | +6.1%                                | +24                                | +2.0%                                | +3                                 | 1,291              |
| General Support                        | 9,305              | 10,134             | 10,307             | 10,198             | +894                               | +9.6%                                | +64                                | +0.6%                                | -109                               | 11,650             |
| Health Care Assistants                 | 17508              | 19309              | 20007              | 20033              | +2,525                             | +14.4%                               | +724                               | +3.7%                                | +26                                | 23,092             |
| Home Help                              | 3565               | 3782               | 3662               | 3682               | +117                               | +3.3%                                | -100                               | -2.6%                                | +20                                | 5,333              |
| Ambulance Staff                        | 1828               | 1932               | 2055               | 2090               | +262                               | +14.3%                               | +158                               | +8.2%                                | +35                                | 2,136              |
| Care, other                            | 2922               | 3395               | 3432               | 3479               | +558                               | +19.1%                               | +84                                | +2.5%                                | +47                                | 4,103              |
| Patient & Client Care                  | 25,822             | 28,418             | 29,156             | 29,284             | +3,462                             | +13.4%                               | +866                               | +3.0%                                | +127                               | 34,664             |

### WTE Change by Staff Group

■ WTE change since DEC 2019 ■ WTE change since DEC 2022 ■ WTE change since SEP 2023

ŀĿ