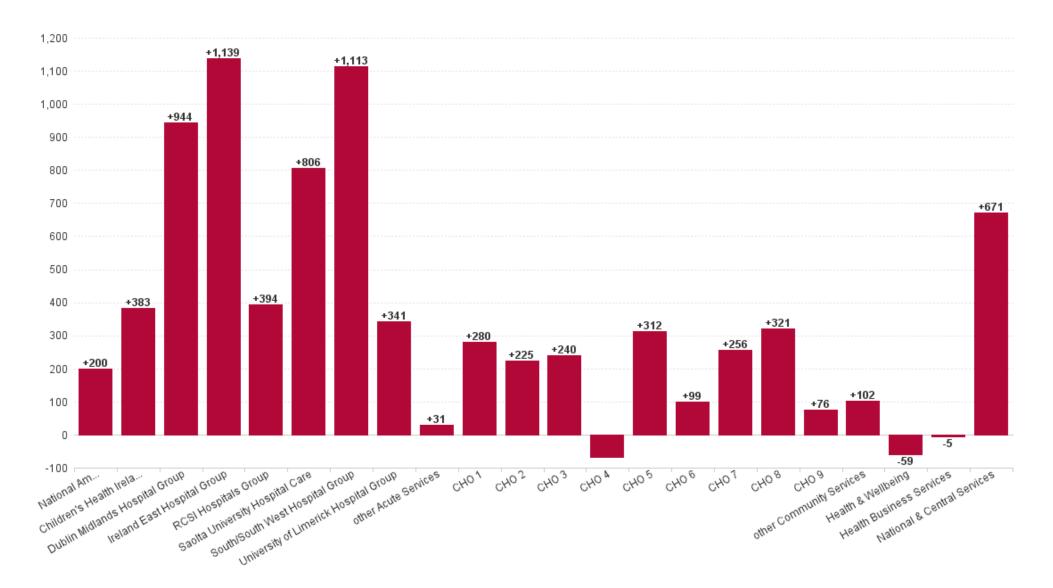

### WTE Change by Staff Category

WTE change since DEC 2019 📕 WTE change since DEC 2022 📕 WTE change since SEP 2023

ŀĿ

# **Employment Report by Service : OCT 2023**

| Service Delivery OCT 2023             | WTE<br>DEC<br>2019 | WTE<br>DEC<br>2022 | WTE<br>SEP<br>2023 | WTE<br>OCT<br>2023 | WTE<br>change<br>since<br>DEC 2019 | % WTE<br>Change<br>since Dec<br>2019 | WTE<br>change<br>since<br>DEC 2022 | % WTE<br>Change<br>since Dec<br>2022 | WTE<br>change<br>since<br>SEP 2023 | No.<br>OCT<br>2023 |
|---------------------------------------|--------------------|--------------------|--------------------|--------------------|------------------------------------|--------------------------------------|------------------------------------|--------------------------------------|------------------------------------|--------------------|
| Overall                               | 119,813            | 137,745            | 143,075            | 143,892            | +24,079                            | +20.1%                               | +6,146                             | +4.5%                                | +816                               | 162,347            |
| National Ambulance Service            | 1,933              | 2,067              | 2,238              | 2,279              | +346                               | +17.9%                               | +212                               | +10.3%                               | +40                                | 2,332              |
| Children's Health Ireland             | 3,602              | 4,108              | 4,373              | 4,445              | +842                               | +23.4%                               | +337                               | +8.2%                                | +71                                | 4,974              |
| Dublin Midlands Hospital Group        | 10,819             | 12,326             | 12,981             | 13,078             | +2,260                             | +20.9%                               | +752                               | +6.1%                                | +98                                | 14,438             |
| Ireland East Hospital Group           | 12,503             | 14,889             | 15,570             | 15,676             | +3,173                             | +25.4%                               | +787                               | +5.3%                                | +106                               | 17,150             |
| RCSI Hospitals Group                  | 9,663              | 11,267             | 11,458             | 11,461             | +1,798                             | +18.6%                               | +194                               | +1.7%                                | +3                                 | 12,526             |
| Saolta University Hospital Care       | 9,253              | 11,327             | 11,909             | 11,932             | +2,679                             | +28.9%                               | +605                               | +5.3%                                | +23                                | 13,288             |
| South/South West Hospital Group       | 10,527             | 12,723             | 13,603             | 13,625             | +3,098                             | +29.4%                               | +902                               | +7.1%                                | +22                                | 15,369             |
| University of Limerick Hospital Group | 4,146              | 5,222              | 5,524              | 5,537              | +1,390                             | +33.5%                               | +315                               | +6.0%                                | +12                                | 6,051              |
| other Acute Services                  | 91                 | 127                | 148                | 152                | +61                                | +66.7%                               | +25                                | +20.1%                               | +4                                 | 159                |
| Acute Services                        | 62,538             | 74,055             | 77,806             | 78,184             | +15,646                            | +25.0%                               | +4,130                             | +5.6%                                | +379                               | 86,287             |
| CHO 1                                 | 5,468              | 6,398              | 6,595              | 6,637              | +1,169                             | +21.4%                               | +240                               | +3.7%                                | +42                                | 7,540              |
| CHO 2                                 | 5,545              | 5,972              | 6,073              | 6,129              | +584                               | +10.5%                               | +157                               | +2.6%                                | +56                                | 7,079              |
| СНО 3                                 | 4,357              | 5,069              | 5,244              | 5,301              | +945                               | +21.7%                               | +232                               | +4.6%                                | +57                                | 6,220              |
| CHO 4                                 | 8,189              | 8,961              | 8,835              | 8,879              | +691                               | +8.4%                                | -81                                | -0.9%                                | +45                                | 10,931             |
| CHO 5                                 | 5,277              | 5,805              | 6,063              | 6,100              | +824                               | +15.6%                               | +295                               | +5.1%                                | +37                                | 7,167              |
| CHO 6                                 | 3,378              | 3,620              | 3,699              | 3,718              | +339                               | +10.0%                               | +97                                | +2.7%                                | +18                                | 4,276              |
| CHO 7                                 | 6,514              | 7,215              | 7,386              | 7,402              | +888                               | +13.6%                               | +188                               | +2.6%                                | +16                                | 8,517              |
| CHO 8                                 | 6,135              | 6,514              | 6,751              | 6,748              | +613                               | +10.0%                               | +235                               | +3.6%                                | -3                                 | 8,009              |
| CHO 9                                 | 6,582              | 7,230              | 7,200              | 7,270              | +688                               | +10.4%                               | +40                                | +0.6%                                | +70                                | 8,332              |
| other Community Services              | 640                | 740                | 808                | 825                | +185                               | +28.9%                               | +86                                | +11.6%                               | +18                                | 869                |
| Community Services                    | 52,085             | 57,523             | 58,656             | 59,011             | +6,926                             | +13.3%                               | +1,489                             | +2.6%                                | +355                               | 68,940             |
| National Services & Central Functions | 5,190              | 6,168              | 6,614              | 6,696              | +1,506                             | +29.0%                               | +528                               | +8.6%                                | +82                                | 7,120              |