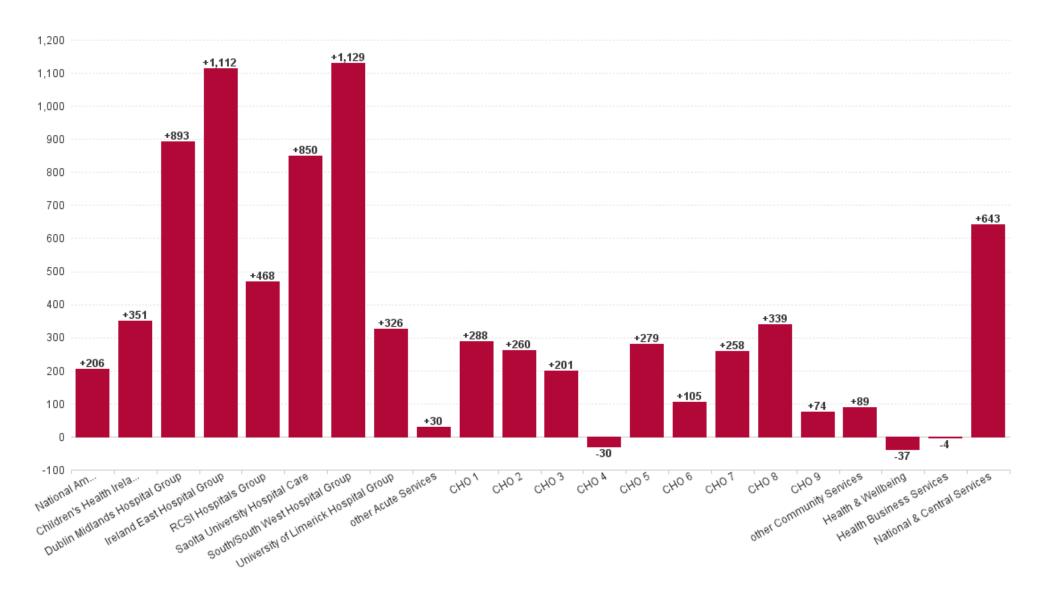

### **Health Sector Employment Report SEP 2023**

### **Employment Report Staff Group**

| Employment by Staff Group SEP 2023     | WTE<br>DEC<br>2019 | WTE<br>DEC<br>2022 | WTE<br>AUG<br>2023 | WTE<br>SEP<br>2023 | WTE<br>change<br>since<br>DEC 2019 | % WTE<br>Change<br>since Dec<br>2019 | WTE<br>change<br>since<br>DEC 2022 | % WTE<br>Change<br>since Dec<br>2022 | WTE<br>change<br>since<br>AUG 2023 | No.<br>SEP<br>2023 |
|----------------------------------------|--------------------|--------------------|--------------------|--------------------|------------------------------------|--------------------------------------|------------------------------------|--------------------------------------|------------------------------------|--------------------|
| Overall                                | 119,813            | 137,745            | 142,468            | 143,075            | +23,263                            | +19.4%                               | +5,330                             | +3.9%                                | +608                               | 162,042            |
| Consultants                            | 3250               | 3869               | 4034               | 4116               | +866                               | +26.7%                               | +247                               | +6.4%                                | +82                                | 4,515              |
| Registrars                             | 3681               | 4353               | 4594               | 4613               | +932                               | +25.3%                               | +260                               | +6.0%                                | +19                                | 4,773              |
| SHO/ Interns                           | 3115               | 3661               | 3963               | 3990               | +874                               | +28.1%                               | +328                               | +9.0%                                | +27                                | 4,054              |
| Medical/ Dental, other                 | 811                | 813                | 767                | 771                | -40                                | -4.9%                                | -43                                | -5.2%                                | +4                                 | 1,113              |
| Medical & Dental                       | 10,857             | 12,697             | 13,358             | 13,490             | +2,633                             | +24.2%                               | +792                               | +6.2%                                | +132                               | 14,455             |
| Nurse/ Midwife Manager                 | 7986               | 9345               | 9691               | 9686               | +1,700                             | +21.3%                               | +341                               | +3.6%                                | -5                                 | 10,500             |
| Nurse/ Midwife Specialist & AN/MP      | 1993               | 2974               | 3392               | 3446               | +1,452                             | +72.9%                               | +472                               | +15.9%                               | +53                                | 3,791              |
| Staff Nurse/ Staff Midwife             | 25687              | 28757              | 29055              | 29132              | +3,445                             | +13.4%                               | +375                               | +1.3%                                | +77                                | 32,843             |
| Public Health Nurse                    | 1539               | 1504               | 1479               | 1494               | -45                                | -2.9%                                | -9                                 | -0.6%                                | +16                                | 1,796              |
| Nursing/ Midwifery Student             | 654                | 712                | 939                | 919                | +266                               | +40.7%                               | +208                               | +29.2%                               | -20                                | 1,627              |
| Nursing/ Midwifery other               | 350                | 327                | 337                | 340                | -10                                | -3.0%                                | +13                                | +3.9%                                | +3                                 | 384                |
| Nursing & Midwifery                    | 38,209             | 43,619             | 44,893             | 45,017             | +6,808                             | +17.8%                               | +1,398                             | +3.2%                                | +125                               | 50,941             |
| Therapy Professions                    | 5232               | 6320               | 6380               | 6459               | +1,227                             | +23.5%                               | +140                               | +2.2%                                | +80                                | 7,445              |
| Health Science/ Diagnostics            | 4497               | 5052               | 5109               | 5155               | +658                               | +14.6%                               | +103                               | +2.0%                                | +45                                | 5,769              |
| Social Care                            | 2710               | 3171               | 3152               | 3216               | +506                               | +18.7%                               | +45                                | +1.4%                                | +64                                | 3,770              |
| Social Workers                         | 1166               | 1430               | 1467               | 1491               | +326                               | +28.0%                               | +61                                | +4.3%                                | +25                                | 1,673              |
| Psychologists                          | 1004               | 1120               | 1144               | 1156               | +152                               | +15.1%                               | +36                                | +3.2%                                | +12                                | 1,371              |
| Pharmacy                               | 1038               | 1323               | 1363               | 1383               | +345                               | +33.2%                               | +60                                | +4.5%                                | +20                                | 1,559              |
| H&SC, Other                            | 1122               | 1306               | 1286               | 1297               | +175                               | +15.6%                               | -10                                | -0.7%                                | +11                                | 1,508              |
| Health & Social Care Professionals     | 16,769             | 19,721             | 19,901             | 20,157             | +3,388                             | +20.2%                               | +435                               | +2.2%                                | +256                               | 23,095             |
| Management (VIII & above)              | 1845               | 2446               | 2530               | 2522               | +677                               | +36.7%                               | +76                                | +3.1%                                | -7                                 | 2,593              |
| Administrative/ Supervisory (V to VII) | 5205               | 7737               | 8574               | 8652               | +3,447                             | +66.2%                               | +915                               | +11.8%                               | +78                                | 9,126              |
| Clerical (III & IV)                    | 11801              | 12974              | 13703              | 13775              | +1,974                             | +16.7%                               | +801                               | +6.2%                                | +72                                | 15,560             |
| Management & Administrative            | 18,851             | 23,156             | 24,806             | 24,949             | +6,098                             | +32.3%                               | +1,793                             | +7.7%                                | +143                               | 27,279             |
| Support                                | 8131               | 8913               | 9110               | 9064               | +933                               | +11.5%                               | +152                               | +1.7%                                | -46                                | 10,445             |
| Maintenance/ Technical                 | 1173               | 1221               | 1237               | 1242               | +69                                | +5.9%                                | +22                                | +1.8%                                | +5                                 | 1,284              |
| General Support                        | 9,305              | 10,134             | 10,347             | 10,307             | +1,002                             | +10.8%                               | +173                               | +1.7%                                | -40                                | 11,729             |
| Health Care Assistants                 | 17508              | 19309              | 20050              | 20007              | +2,499                             | +14.3%                               | +698                               | +3.6%                                | -43                                | 23,032             |
| Home Help                              | 3565               | 3782               | 3678               | 3662               | +97                                | +2.7%                                | -120                               | -3.2%                                | -16                                | 5,303              |
| Ambulance Staff                        | 1828               | 1932               | 2014               | 2055               | +227                               | +12.4%                               | +123                               | +6.4%                                | +41                                | 2,138              |
| Care, other                            | 2922               | 3395               | 3420               | 3432               | +511                               | +17.5%                               | +37                                | +1.1%                                | +12                                | 4,070              |
| Patient & Client Care                  | 25,822             | 28,418             | 29,163             | 29,156             | +3,334                             | +12.9%                               | +738                               | +2.6%                                | -6                                 | 34,543             |