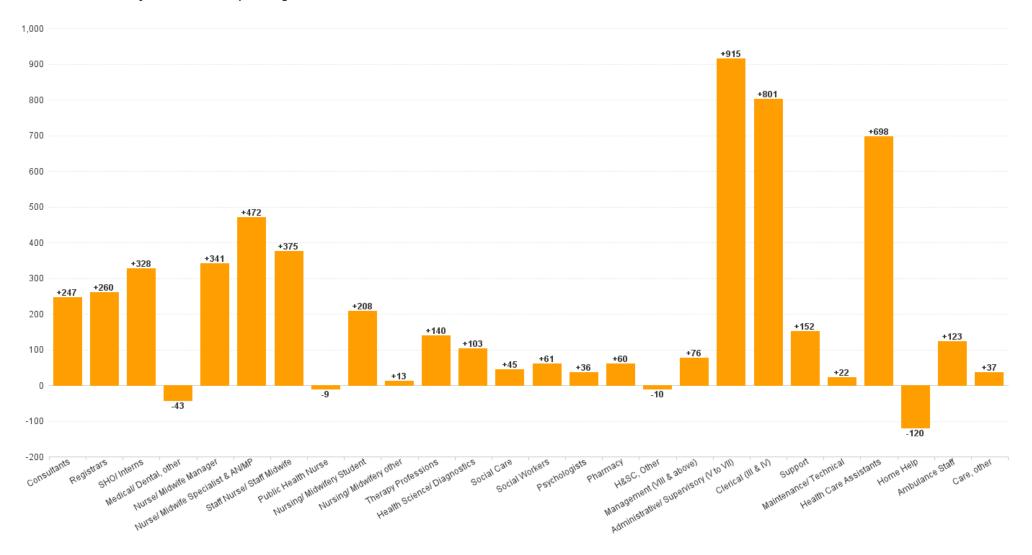

### **Employment Report Staff Group**

| Employment by Staff Group SEP 2023     | WTE<br>DEC<br>2019 | WTE<br>DEC<br>2022 | WTE<br>AUG<br>2023 | WTE<br>SEP<br>2023 | WTE<br>change<br>since<br>DEC 2019 | % WTE<br>Change<br>since Dec<br>2019 | WTE<br>change<br>since<br>DEC 2022 | % WTE<br>Change<br>since Dec<br>2022 | WTE<br>change<br>since<br>AUG 2023 | No.<br>SEP<br>2023 |
|----------------------------------------|--------------------|--------------------|--------------------|--------------------|------------------------------------|--------------------------------------|------------------------------------|--------------------------------------|------------------------------------|--------------------|
| Overall                                | 119,813            | 137,745            | 142,468            | 143,075            | +23,263                            | +19.4%                               | +5,330                             | +3.9%                                | +608                               | 162,042            |
| Consultants                            | 3250               | 3869               | 4034               | 4116               | +866                               | +26.7%                               | +247                               | +6.4%                                | +82                                | 4,515              |
| Registrars                             | 3681               | 4353               | 4594               | 4613               | +932                               | +25.3%                               | +260                               | +6.0%                                | +19                                | 4,773              |
| SHO/ Interns                           | 3115               | 3661               | 3963               | 3990               | +874                               | +28.1%                               | +328                               | +9.0%                                | +27                                | 4,054              |
| Medical/ Dental, other                 | 811                | 813                | 767                | 771                | -40                                | -4.9%                                | -43                                | -5.2%                                | +4                                 | 1,113              |
| Medical & Dental                       | 10,857             | 12,697             | 13,358             | 13,490             | +2,633                             | +24.2%                               | +792                               | +6.2%                                | +132                               | 14,455             |
| Nurse/ Midwife Manager                 | 7986               | 9345               | 9691               | 9686               | +1,700                             | +21.3%                               | +341                               | +3.6%                                | -5                                 | 10,500             |
| Nurse/ Midwife Specialist & AN/MP      | 1993               | 2974               | 3392               | 3446               | +1,452                             | +72.9%                               | +472                               | +15.9%                               | +53                                | 3,791              |
| Staff Nurse/ Staff Midwife             | 25687              | 28757              | 29055              | 29132              | +3,445                             | +13.4%                               | +375                               | +1.3%                                | +77                                | 32,843             |
| Public Health Nurse                    | 1539               | 1504               | 1479               | 1494               | -45                                | -2.9%                                | -9                                 | -0.6%                                | +16                                | 1,796              |
| Nursing/ Midwifery Student             | 654                | 712                | 939                | 919                | +266                               | +40.7%                               | +208                               | +29.2%                               | -20                                | 1,627              |
| Nursing/ Midwifery other               | 350                | 327                | 337                | 340                | -10                                | -3.0%                                | +13                                | +3.9%                                | +3                                 | 384                |
| Nursing & Midwifery                    | 38,209             | 43,619             | 44,893             | 45,017             | +6,808                             | +17.8%                               | +1,398                             | +3.2%                                | +125                               | 50,941             |
| Therapy Professions                    | 5232               | 6320               | 6380               | 6459               | +1,227                             | +23.5%                               | +140                               | +2.2%                                | +80                                | 7,445              |
| Health Science/ Diagnostics            | 4497               | 5052               | 5109               | 5155               | +658                               | +14.6%                               | +103                               | +2.0%                                | +45                                | 5,769              |
| Social Care                            | 2710               | 3171               | 3152               | 3216               | +506                               | +18.7%                               | +45                                | +1.4%                                | +64                                | 3,770              |
| Social Workers                         | 1166               | 1430               | 1467               | 1491               | +326                               | +28.0%                               | +61                                | +4.3%                                | +25                                | 1,673              |
| Psychologists                          | 1004               | 1120               | 1144               | 1156               | +152                               | +15.1%                               | +36                                | +3.2%                                | +12                                | 1,371              |
| Pharmacy                               | 1038               | 1323               | 1363               | 1383               | +345                               | +33.2%                               | +60                                | +4.5%                                | +20                                | 1,559              |
| H&SC, Other                            | 1122               | 1306               | 1286               | 1297               | +175                               | +15.6%                               | -10                                | -0.7%                                | +11                                | 1,508              |
| Health & Social Care Professionals     | 16,769             | 19,721             | 19,901             | 20,157             | +3,388                             | +20.2%                               | +435                               | +2.2%                                | +256                               | 23,095             |
| Management (VIII & above)              | 1845               | 2446               | 2530               | 2522               | +677                               | +36.7%                               | +76                                | +3.1%                                | -7                                 | 2,593              |
| Administrative/ Supervisory (V to VII) | 5205               | 7737               | 8574               | 8652               | +3,447                             | +66.2%                               | +915                               | +11.8%                               | +78                                | 9,126              |
| Clerical (III & IV)                    | 11801              | 12974              | 13703              | 13775              | +1,974                             | +16.7%                               | +801                               | +6.2%                                | +72                                | 15,560             |
| Management & Administrative            | 18,851             | 23,156             | 24,806             | 24,949             | +6,098                             | +32.3%                               | +1,793                             | +7.7%                                | +143                               | 27,279             |
| Support                                | 8131               | 8913               | 9110               | 9064               | +933                               | +11.5%                               | +152                               | +1.7%                                | -46                                | 10,445             |
| Maintenance/ Technical                 | 1173               | 1221               | 1237               | 1242               | +69                                | +5.9%                                | +22                                | +1.8%                                | +5                                 | 1,284              |
| General Support                        | 9,305              | 10,134             | 10,347             | 10,307             | +1,002                             | +10.8%                               | +173                               | +1.7%                                | -40                                | 11,729             |
| Health Care Assistants                 | 17508              | 19309              | 20050              | 20007              | +2,499                             | +14.3%                               | +698                               | +3.6%                                | -43                                | 23,032             |
| Home Help                              | 3565               | 3782               | 3678               | 3662               | +97                                | +2.7%                                | -120                               | -3.2%                                | -16                                | 5,303              |
| Ambulance Staff                        | 1828               | 1932               | 2014               | 2055               | +227                               | +12.4%                               | +123                               | +6.4%                                | +41                                | 2,138              |
| Care, other                            | 2922               | 3395               | 3420               | 3432               | +511                               | +17.5%                               | +37                                | +1.1%                                | +12                                | 4,070              |
| Patient & Client Care                  | 25,822             | 28,418             | 29,163             | 29,156             | +3,334                             | +12.9%                               | +738                               | +2.6%                                | -6                                 | 34,543             |