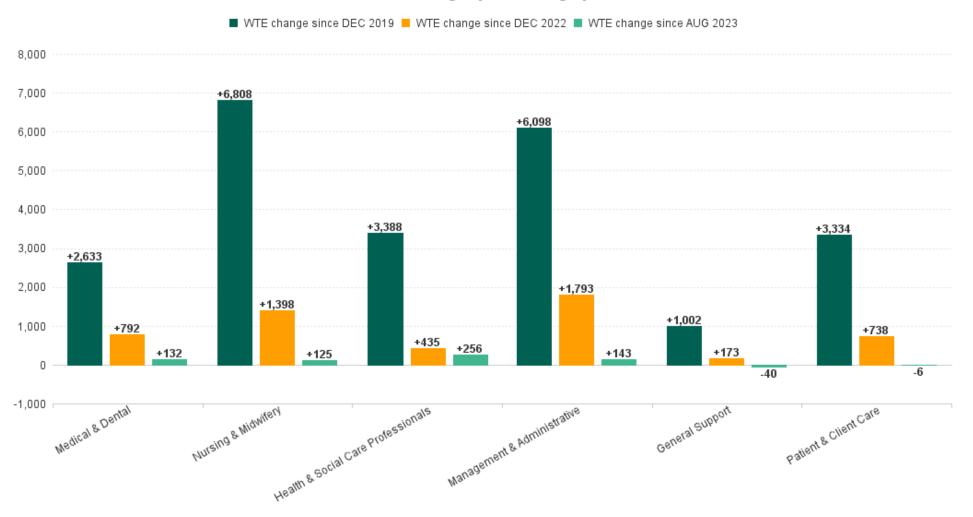

### **Employment Report Staff Group**

| Employment by Staff Group SEP 2023     | WTE<br>DEC<br>2019 | WTE<br>DEC<br>2022 | WTE<br>AUG<br>2023 | WTE<br>SEP<br>2023 | WTE<br>change<br>since<br>DEC 2019 | % WTE<br>Change<br>since Dec<br>2019 | WTE<br>change<br>since<br>DEC 2022 | % WTE<br>Change<br>since Dec<br>2022 | WTE<br>change<br>since<br>AUG 2023 | No.<br>SEP<br>2023 |
|----------------------------------------|--------------------|--------------------|--------------------|--------------------|------------------------------------|--------------------------------------|------------------------------------|--------------------------------------|------------------------------------|--------------------|
| Overall                                | 119,813            | 137,745            | 142,468            | 143,075            | +23,263                            | +19.4%                               | +5,330                             | +3.9%                                | +608                               | 162,042            |
| Consultants                            | 3250               | 3869               | 4034               | 4116               | +866                               | +26.7%                               | +247                               | +6.4%                                | +82                                | 4,515              |
| Registrars                             | 3681               | 4353               | 4594               | 4613               | +932                               | +25.3%                               | +260                               | +6.0%                                | +19                                | 4,773              |
| SHO/ Interns                           | 3115               | 3661               | 3963               | 3990               | +874                               | +28.1%                               | +328                               | +9.0%                                | +27                                | 4,054              |
| Medical/ Dental, other                 | 811                | 813                | 767                | 771                | -40                                | -4.9%                                | -43                                | -5.2%                                | +4                                 | 1,113              |
| Medical & Dental                       | 10,857             | 12,697             | 13,358             | 13,490             | +2,633                             | +24.2%                               | +792                               | +6.2%                                | +132                               | 14,455             |
| Nurse/ Midwife Manager                 | 7986               | 9345               | 9691               | 9686               | +1,700                             | +21.3%                               | +341                               | +3.6%                                | -5                                 | 10,500             |
| Nurse/ Midwife Specialist & AN/MP      | 1993               | 2974               | 3392               | 3446               | +1,452                             | +72.9%                               | +472                               | +15.9%                               | +53                                | 3,791              |
| Staff Nurse/ Staff Midwife             | 25687              | 28757              | 29055              | 29132              | +3,445                             | +13.4%                               | +375                               | +1.3%                                | +77                                | 32,843             |
| Public Health Nurse                    | 1539               | 1504               | 1479               | 1494               | -45                                | -2.9%                                | -9                                 | -0.6%                                | +16                                | 1,796              |
| Nursing/ Midwifery Student             | 654                | 712                | 939                | 919                | +266                               | +40.7%                               | +208                               | +29.2%                               | -20                                | 1,627              |
| Nursing/ Midwifery other               | 350                | 327                | 337                | 340                | -10                                | -3.0%                                | +13                                | +3.9%                                | +3                                 | 384                |
| Nursing & Midwifery                    | 38,209             | 43,619             | 44,893             | 45,017             | +6,808                             | +17.8%                               | +1,398                             | +3.2%                                | +125                               | 50,941             |
| Therapy Professions                    | 5232               | 6320               | 6380               | 6459               | +1,227                             | +23.5%                               | +140                               | +2.2%                                | +80                                | 7,445              |
| Health Science/ Diagnostics            | 4497               | 5052               | 5109               | 5155               | +658                               | +14.6%                               | +103                               | +2.0%                                | +45                                | 5,769              |
| Social Care                            | 2710               | 3171               | 3152               | 3216               | +506                               | +18.7%                               | +45                                | +1.4%                                | +64                                | 3,770              |
| Social Workers                         | 1166               | 1430               | 1467               | 1491               | +326                               | +28.0%                               | +61                                | +4.3%                                | +25                                | 1,673              |
| Psychologists                          | 1004               | 1120               | 1144               | 1156               | +152                               | +15.1%                               | +36                                | +3.2%                                | +12                                | 1,371              |
| Pharmacy                               | 1038               | 1323               | 1363               | 1383               | +345                               | +33.2%                               | +60                                | +4.5%                                | +20                                | 1,559              |
| H&SC, Other                            | 1122               | 1306               | 1286               | 1297               | +175                               | +15.6%                               | -10                                | -0.7%                                | +11                                | 1,508              |
| Health & Social Care Professionals     | 16,769             | 19,721             | 19,901             | 20,157             | +3,388                             | +20.2%                               | +435                               | +2.2%                                | +256                               | 23,095             |
| Management (VIII & above)              | 1845               | 2446               | 2530               | 2522               | +677                               | +36.7%                               | +76                                | +3.1%                                | -7                                 | 2,593              |
| Administrative/ Supervisory (V to VII) | 5205               | 7737               | 8574               | 8652               | +3,447                             | +66.2%                               | +915                               | +11.8%                               | +78                                | 9,126              |
| Clerical (III & IV)                    | 11801              | 12974              | 13703              | 13775              | +1,974                             | +16.7%                               | +801                               | +6.2%                                | +72                                | 15,560             |
| Management & Administrative            | 18,851             | 23,156             | 24,806             | 24,949             | +6,098                             | +32.3%                               | +1,793                             | +7.7%                                | +143                               | 27,279             |
| Support                                | 8131               | 8913               | 9110               | 9064               | +933                               | +11.5%                               | +152                               | +1.7%                                | -46                                | 10,445             |
| Maintenance/ Technical                 | 1173               | 1221               | 1237               | 1242               | +69                                | +5.9%                                | +22                                | +1.8%                                | +5                                 | 1,284              |
| General Support                        | 9,305              | 10,134             | 10,347             | 10,307             | +1,002                             | +10.8%                               | +173                               | +1.7%                                | -40                                | 11,729             |
| Health Care Assistants                 | 17508              | 19309              | 20050              | 20007              | +2,499                             | +14.3%                               | +698                               | +3.6%                                | -43                                | 23,032             |
| Home Help                              | 3565               | 3782               | 3678               | 3662               | +97                                | +2.7%                                | -120                               | -3.2%                                | -16                                | 5,303              |
| Ambulance Staff                        | 1828               | 1932               | 2014               | 2055               | +227                               | +12.4%                               | +123                               | +6.4%                                | +41                                | 2,138              |
| Care, other                            | 2922               | 3395               | 3420               | 3432               | +511                               | +17.5%                               | +37                                | +1.1%                                | +12                                | 4,070              |
| Patient & Client Care                  | 25,822             | 28,418             | 29,163             | 29,156             | +3,334                             | +12.9%                               | +738                               | +2.6%                                | -6                                 | 34,543             |