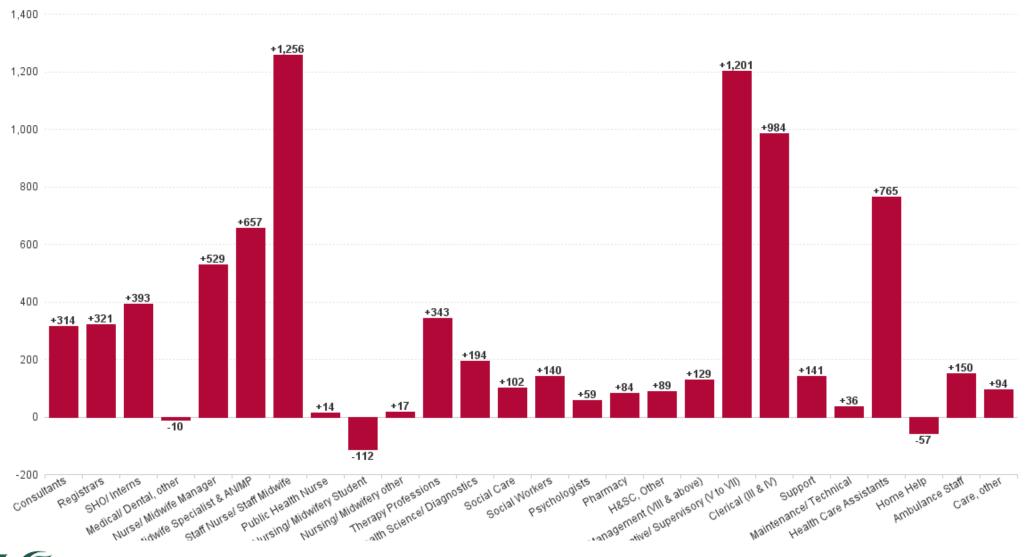

### **Employment Report Staff Group**

| Employment by Staff Group SEP 2023     | WTE<br>DEC<br>2019 | WTE<br>DEC<br>2022 | WTE<br>AUG<br>2023 | WTE<br>SEP<br>2023 | WTE<br>change<br>since<br>DEC 2019 | % WTE<br>Change<br>since Dec<br>2019 | WTE<br>change<br>since<br>DEC 2022 | % WTE<br>Change<br>since Dec<br>2022 | WTE<br>change<br>since<br>AUG 2023 | No.<br>SEP<br>2023 |
|----------------------------------------|--------------------|--------------------|--------------------|--------------------|------------------------------------|--------------------------------------|------------------------------------|--------------------------------------|------------------------------------|--------------------|
| Overall                                | 119,813            | 137,745            | 142,468            | 143,075            | +23,263                            | +19.4%                               | +5,330                             | +3.9%                                | +608                               | 162,042            |
| Consultants                            | 3250               | 3869               | 4034               | 4116               | +866                               | +26.7%                               | +247                               | +6.4%                                | +82                                | 4,515              |
| Registrars                             | 3681               | 4353               | 4594               | 4613               | +932                               | +25.3%                               | +260                               | +6.0%                                | +19                                | 4,773              |
| SHO/ Interns                           | 3115               | 3661               | 3963               | 3990               | +874                               | +28.1%                               | +328                               | +9.0%                                | +27                                | 4,054              |
| Medical/ Dental, other                 | 811                | 813                | 767                | 771                | -40                                | -4.9%                                | -43                                | -5.2%                                | +4                                 | 1,113              |
| Medical & Dental                       | 10,857             | 12,697             | 13,358             | 13,490             | +2,633                             | +24.2%                               | +792                               | +6.2%                                | +132                               | 14,455             |
| Nurse/ Midwife Manager                 | 7986               | 9345               | 9691               | 9686               | +1,700                             | +21.3%                               | +341                               | +3.6%                                | -5                                 | 10,500             |
| Nurse/ Midwife Specialist & AN/MP      | 1993               | 2974               | 3392               | 3446               | +1,452                             | +72.9%                               | +472                               | +15.9%                               | +53                                | 3,791              |
| Staff Nurse/ Staff Midwife             | 25687              | 28757              | 29055              | 29132              | +3,445                             | +13.4%                               | +375                               | +1.3%                                | +77                                | 32,843             |
| Public Health Nurse                    | 1539               | 1504               | 1479               | 1494               | -45                                | -2.9%                                | -9                                 | -0.6%                                | +16                                | 1,796              |
| Nursing/ Midwifery Student             | 654                | 712                | 939                | 919                | +266                               | +40.7%                               | +208                               | +29.2%                               | -20                                | 1,627              |
| Nursing/ Midwifery other               | 350                | 327                | 337                | 340                | -10                                | -3.0%                                | +13                                | +3.9%                                | +3                                 | 384                |
| Nursing & Midwifery                    | 38,209             | 43,619             | 44,893             | 45,017             | +6,808                             | +17.8%                               | +1,398                             | +3.2%                                | +125                               | 50,941             |
| Therapy Professions                    | 5232               | 6320               | 6380               | 6459               | +1,227                             | +23.5%                               | +140                               | +2.2%                                | +80                                | 7,445              |
| Health Science/ Diagnostics            | 4497               | 5052               | 5109               | 5155               | +658                               | +14.6%                               | +103                               | +2.0%                                | +45                                | 5,769              |
| Social Care                            | 2710               | 3171               | 3152               | 3216               | +506                               | +18.7%                               | +45                                | +1.4%                                | +64                                | 3,770              |
| Social Workers                         | 1166               | 1430               | 1467               | 1491               | +326                               | +28.0%                               | +61                                | +4.3%                                | +25                                | 1,673              |
| Psychologists                          | 1004               | 1120               | 1144               | 1156               | +152                               | +15.1%                               | +36                                | +3.2%                                | +12                                | 1,371              |
| Pharmacy                               | 1038               | 1323               | 1363               | 1383               | +345                               | +33.2%                               | +60                                | +4.5%                                | +20                                | 1,559              |
| H&SC, Other                            | 1122               | 1306               | 1286               | 1297               | +175                               | +15.6%                               | -10                                | -0.7%                                | +11                                | 1,508              |
| Health & Social Care Professionals     | 16,769             | 19,721             | 19,901             | 20,157             | +3,388                             | +20.2%                               | +435                               | +2.2%                                | +256                               | 23,095             |
| Management (VIII & above)              | 1845               | 2446               | 2530               | 2522               | +677                               | +36.7%                               | +76                                | +3.1%                                | -7                                 | 2,593              |
| Administrative/ Supervisory (V to VII) | 5205               | 7737               | 8574               | 8652               | +3,447                             | +66.2%                               | +915                               | +11.8%                               | +78                                | 9,126              |
| Clerical (III & IV)                    | 11801              | 12974              | 13703              | 13775              | +1,974                             | +16.7%                               | +801                               | +6.2%                                | +72                                | 15,560             |
| Management & Administrative            | 18,851             | 23,156             | 24,806             | 24,949             | +6,098                             | +32.3%                               | +1,793                             | +7.7%                                | +143                               | 27,279             |
| Support                                | 8131               | 8913               | 9110               | 9064               | +933                               | +11.5%                               | +152                               | +1.7%                                | -46                                | 10,445             |
| Maintenance/ Technical                 | 1173               | 1221               | 1237               | 1242               | +69                                | +5.9%                                | +22                                | +1.8%                                | +5                                 | 1,284              |
| General Support                        | 9,305              | 10,134             | 10,347             | 10,307             | +1,002                             | +10.8%                               | +173                               | +1.7%                                | -40                                | 11,729             |
| Health Care Assistants                 | 17508              | 19309              | 20050              | 20007              | +2,499                             | +14.3%                               | +698                               | +3.6%                                | -43                                | 23,032             |
| Home Help                              | 3565               | 3782               | 3678               | 3662               | +97                                | +2.7%                                | -120                               | -3.2%                                | -16                                | 5,303              |
| Ambulance Staff                        | 1828               | 1932               | 2014               | 2055               | +227                               | +12.4%                               | +123                               | +6.4%                                | +41                                | 2,138              |
| Care, other                            | 2922               | 3395               | 3420               | 3432               | +511                               | +17.5%                               | +37                                | +1.1%                                | +12                                | 4,070              |
| Patient & Client Care                  | 25,822             | 28,418             | 29,163             | 29,156             | +3,334                             | +12.9%                               | +738                               | +2.6%                                | -6                                 | 34,543             |