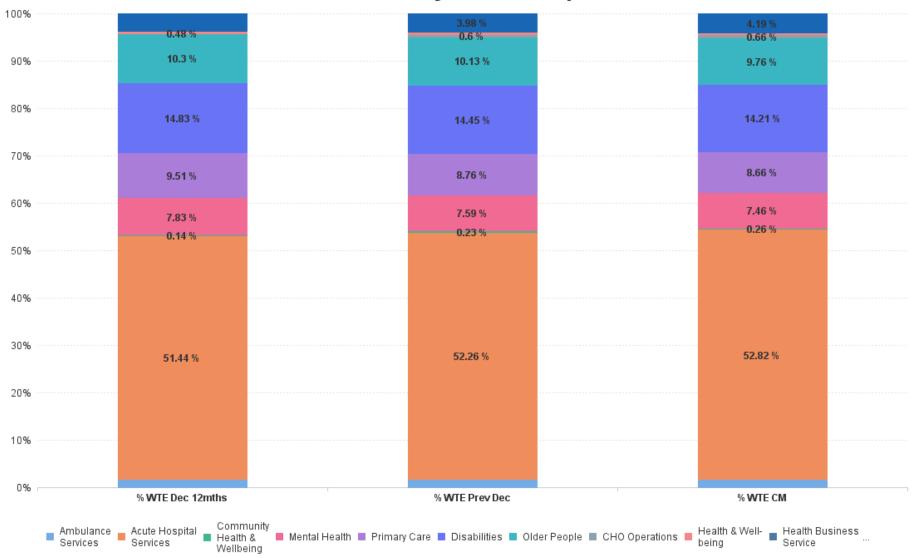

08                               | +12.9%                               | +9                                 | 997             |
| Community Services                    | 52,085       | 57,523          | 58,471             | 58,656          | +6,571                             | +12.6%                               | +1,133                             | +2.0%                                | +185                               | 68,872          |
| National Services & Central Functions | 5,190        | 6,168           | 6,568              | 6,614           | +1,424                             | +27.4%                               | +446                               | +7.2%                                | +46                                | 7,079           |



## % Total by Care Group





## **Employment Report : Acute Services SEP 2023**

| Total Acute Services