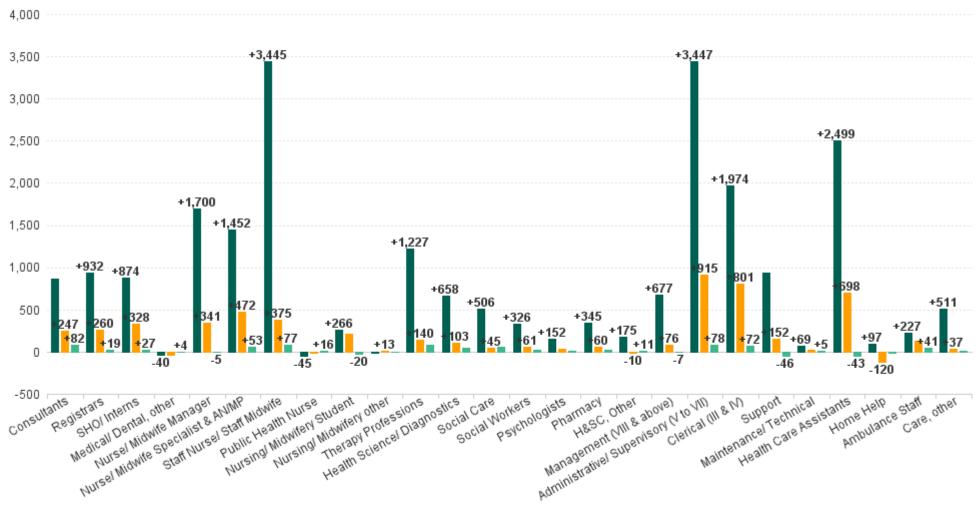

### **Employment Report Staff Group**

| Employment by Staff Group SEP 2023     | WTE<br>DEC<br>2019 | WTE<br>DEC<br>2022 | WTE<br>AUG<br>2023 | WTE<br>SEP<br>2023 | WTE<br>change<br>since<br>DEC 2019 | % WTE<br>Change<br>since Dec<br>2019 | WTE<br>change<br>since<br>DEC 2022 | % WTE<br>Change<br>since Dec<br>2022 | WTE<br>change<br>since<br>AUG 2023 | No.<br>SEP<br>2023 |
|----------------------------------------|--------------------|--------------------|--------------------|--------------------|------------------------------------|--------------------------------------|------------------------------------|--------------------------------------|------------------------------------|--------------------|
| Overall                                | 119,813            | 137,745            | 142,468            | 143,075            | +23,263                            | +19.4%                               | +5,330                             | +3.9%                                | +608                               | 162,042            |
| Consultants                            | 3250               | 3869               | 4034               | 4116               | +866                               | +26.7%                               | +247                               | +6.4%                                | +82                                | 4,515              |
| Registrars                             | 3681               | 4353               | 4594               | 4613               | +932                               | +25.3%                               | +260                               | +6.0%                                | +19                                | 4,773              |
| SHO/ Interns                           | 3115               | 3661               | 3963               | 3990               | +874                               | +28.1%                               | +328                               | +9.0%                                | +27                                | 4,054              |
| Medical/ Dental, other                 | 811                | 813                | 767                | 771                | -40                                | -4.9%                                | -43                                | -5.2%                                | +4                                 | 1,113              |
| Medical & Dental                       | 10,857             | 12,697             | 13,358             | 13,490             | +2,633                             | +24.2%                               | +792                               | +6.2%                                | +132                               | 14,455             |
| Nurse/ Midwife Manager                 | 7986               | 9345               | 9691               | 9686               | +1,700                             | +21.3%                               | +341                               | +3.6%                                | -5                                 | 10,500             |
| Nurse/ Midwife Specialist & AN/MP      | 1993               | 2974               | 3392               | 3446               | +1,452                             | +72.9%                               | +472                               | +15.9%                               | +53                                | 3,791              |
| Staff Nurse/ Staff Midwife             | 25687              | 28757              | 29055              | 29132              | +3,445                             | +13.4%                               | +375                               | +1.3%                                | +77                                | 32,843             |
| Public Health Nurse                    | 1539               | 1504               | 1479               | 1494               | -45                                | -2.9%                                | -9                                 | -0.6%                                | +16                                | 1,796              |
| Nursing/ Midwifery Student             | 654                | 712                | 939                | 919                | +266                               | +40.7%                               | +208                               | +29.2%                               | -20                                | 1,627              |
| Nursing/ Midwifery other               | 350                | 327                | 337                | 340                | -10                                | -3.0%                                | +13                                | +3.9%                                | +3                                 | 384                |
| Nursing & Midwifery                    | 38,209             | 43,619             | 44,893             | 45,017             | +6,808                             | +17.8%                               | +1,398                             | +3.2%                                | +125                               | 50,941             |
| Therapy Professions                    | 5232               | 6320               | 6380               | 6459               | +1,227                             | +23.5%                               | +140                               | +2.2%                                | +80                                | 7,445              |
| Health Science/ Diagnostics            | 4497               | 5052               | 5109               | 5155               | +658                               | +14.6%                               | +103                               | +2.0%                                | +45                                | 5,769              |
| Social Care                            | 2710               | 3171               | 3152               | 3216               | +506                               | +18.7%                               | +45                                | +1.4%                                | +64                                | 3,770              |
| Social Workers                         | 1166               | 1430               | 1467               | 1491               | +326                               | +28.0%                               | +61                                | +4.3%                                | +25                                | 1,673              |
| Psychologists                          | 1004               | 1120               | 1144               | 1156               | +152                               | +15.1%                               | +36                                | +3.2%                                | +12                                | 1,371              |
| Pharmacy                               | 1038               | 1323               | 1363               | 1383               | +345                               | +33.2%                               | +60                                | +4.5%                                | +20                                | 1,559              |
| H&SC, Other                            | 1122               | 1306               | 1286               | 1297               | +175                               | +15.6%                               | -10                                | -0.7%                                | +11                                | 1,508              |
| Health & Social Care Professionals     | 16,769             | 19,721             | 19,901             | 20,157             | +3,388                             | +20.2%                               | +435                               | +2.2%                                | +256                               | 23,095             |
| Management (VIII & above)              | 1845               | 2446               | 2530               | 2522               | +677                               | +36.7%                               | +76                                | +3.1%                                | -7                                 | 2,593              |
| Administrative/ Supervisory (V to VII) | 5205               | 7737               | 8574               | 8652               | +3,447                             | +66.2%                               | +915                               | +11.8%                               | +78                                | 9,126              |
| Clerical (III & IV)                    | 11801              | 12974              | 13703              | 13775              | +1,974                             | +16.7%                               | +801                               | +6.2%                                | +72                                | 15,560             |
| Management & Administrative            | 18,851             | 23,156             | 24,806             | 24,949             | +6,098                             | +32.3%                               | +1,793                             | +7.7%                                | +143                               | 27,279             |
| Support                                | 8131               | 8913               | 9110               | 9064               | +933                               | +11.5%                               | +152                               | +1.7%                                | -46                                | 10,445             |
| Maintenance/ Technical                 | 1173               | 1221               | 1237               | 1242               | +69                                | +5.9%                                | +22                                | +1.8%                                | +5                                 | 1,284              |
| General Support                        | 9,305              | 10,134             | 10,347             | 10,307             | +1,002                             | +10.8%                               | +173                               | +1.7%                                | -40                                | 11,729             |
| Health Care Assistants                 | 17508              | 19309              | 20050              | 20007              | +2,499                             | +14.3%                               | +698                               | +3.6%                                | -43                                | 23,032             |
| Home Help                              | 3565               | 3782               | 3678               | 3662               | +97                                | +2.7%                                | -120                               | -3.2%                                | -16                                | 5,303              |
| Ambulance Staff                        | 1828               | 1932               | 2014               | 2055               | +227                               | +12.4%                               | +123                               | +6.4%                                | +41                                | 2,138              |
| Care, other                            | 2922               | 3395               | 3420               | 3432               | +511                               | +17.5%                               | +37                                | +1.1%                                | +12                                | 4,070              |
| Patient & Client Care                  | 25,822             | 28,418             | 29,163             | 29,156             | +3,334                             | +12.9%                               | +738                               | +2.6%                                | -6                                 | 34,543             |

## **Employment Report Grade Group : SEP 2023**

| Employment by Grade Group SEP 2023       | WTE<br>DEC<br>2019 | WTE<br>DEC<br>2022 | WTE<br>AUG<br>2023 | WTE<br>SEP<br>2023 | WTE<br>change<br>since<br>DEC<br>2019 | % WTE<br>Change<br>since<br>Dec<br>2019 | WTE<br>change<br>since<br>DEC<br>2022 | % WTE<br>Change<br>since<br>Dec<br>2022 | WTE<br>change<br>since<br>AUG<br>2023 | No.<br>SEP<br>2023 |
|------------------------------------------|--------------------|--------------------|--------------------|--------------------|---------------------------------------|-----------------------------------------|---------------------------------------|-----------------------------------------|---------------------------------------|--------------------|
| Overall                                  | 119,813            | 137,745            | 142,468            | 143,075            | +23,263                               | +19.4%                                  | +5,330                                | +3.9%                                   | +608                                  | 162,042            |
| Consultant Anaesthesia                   | 407                | 453                | 476                | 485                | +78                                   | +19.1%                                  | +32                                   | +7.1%                                   | +9                                    | 521                |
| Consultant Dentistry                     | 17                 | 19                 | 22                 | 22                 | +5                                    | +26.7%                                  | +3                                    | +13.4%                                  | 0                                     | 25                 |
| Consultant Emergency Medicine            | 108                | 156                | 171                | 177                | +69                                   | +63.8%                                  | +21                                   | +13.5%                                  | +6                                    | 191                |
| Consultant Intensive Care Medicine       | 16                 | 23                 | 23                 | 24                 | +8                                    | +48.6%                                  | +1                                    | +4.0%                                   | +1                                    | 26                 |
| Consultant Medicine                      | 829                | 1,099              | 1,147              | 1,176              | +347                                  | +41.9%                                  | +77                                   | +7.0%                                   | +29                                   | 1,304              |
| Consultant Obstetrics & Gynaecology      | 161                | 178                | 190                | 191                | +30                                   | +18.3%                                  | +13                                   | +7.1%                                   | +1                                    | 211                |
| Consultant Paediatrics                   | 197                | 238                | 247                | 250                | +53                                   | +26.7%                                  | +13                                   | +5.3%                                   | +3                                    | 272                |
| Consultant Pathology                     | 259                | 297                | 299                | 309                | +50                                   | +19.4%                                  | +12                                   | +4.0%                                   | +10                                   | 335                |
| Consultant Psychiatry                    | 407                | 449                | 464                | 470                | +63                                   | +15.5%                                  | +21                                   | +4.7%                                   | +5                                    | 524                |
| Consultant Radiology                     | 295                | 320                | 331                | 340                | +45                                   | +15.1%                                  | +20                                   | +6.2%                                   | +9                                    | 362                |
| Consultant Surgery                       | 553                | 638                | 664                | 673                | +120                                  | +21.6%                                  | +35                                   | +5.5%                                   | +9                                    | 744                |
| Consultants                              | 3,250              | 3,869              | 4,034              | 4,116              | +866                                  | +26.7%                                  | +247                                  | +6.4%                                   | +82                                   | 4,515              |
| Dentists                                 | 311                | 315                | 295                | 302                | -9                                    | -2.9%                                   | -13                                   | -4.2%                                   | +7                                    | 405                |
| Other Medical                            | 500                | 498                | 472                | 469                | -31                                   | -6.2%                                   | -29                                   | -5.9%                                   | -4                                    | 708                |
| Medical/ Dental, other                   | 811                | 813                | 767                | 771                | -40                                   | -4.9%                                   | -43                                   | -5.2%                                   | +4                                    | 1,113              |
| Registrar                                | 2,268              | 2,617              | 2,768              | 2,815              | +546                                  | +24.1%                                  | +198                                  | +7.6%                                   | +47                                   | 2,916              |
| Senior Registrar                         | 2,200              | 259                | 259                | 258                | +43                                   | +19.9%                                  | 0                                     | -0.1%                                   | -1                                    | 273                |
| Specialist Registrar                     | 1,197              | 1,478              | 1,567              | 1,540              | +342                                  | +28.6%                                  | +62                                   | +4.2%                                   | -27                                   | 1,584              |
| <del>`</del>                             |                    |                    |                    |                    | +932                                  | +25.3%                                  | +260                                  | +6.0%                                   | +19                                   |                    |
| Registrars                               | 3,681              | 4,353              | 4,594              | 4,613              |                                       |                                         |                                       |                                         |                                       | 4,773              |
| Interns                                  | 726                | 815                | 900                | 874                | +148                                  | +20.4%                                  | +59                                   | +7.3%                                   | -25                                   | 877                |
| Senior House Officer                     | 2,389              | 2,846              | 3,063              | 3,115              | +726                                  | +30.4%                                  | +269                                  | +9.4%                                   | +52                                   | 3,177              |
| SHO/ Interns                             | 3,115              | 3,661              | 3,963              | 3,990              | +874                                  | +28.1%                                  | +328                                  | +9.0%                                   | +27                                   | 4,054              |
| Medical & Dental                         | 10,857             | 12,697             | 13,358             | 13,490             | +2,633                                | +24.2%                                  | +792                                  | +6.2%                                   | +132                                  | +14,455            |
| Clinical Nurse/ Midwife Manager 1        | 1,713              | 1,853              | 1,926              | 1,898              | +186                                  | +10.8%                                  | +46                                   | +2.5%                                   | -28                                   | 2,056              |
| Clinical Nurse/ Midwife Manager 2        | 4,361              | 5,218              | 5,402              | 5,412              | +1,051                                | +24.1%                                  | +193                                  | +3.7%                                   | +9                                    | 5,936              |
| Clinical Nurse/ Midwife Manager 3        | 679                | 800                | 838                | 834                | +155                                  | +22.9%                                  | +34                                   | +4.3%                                   | -4                                    | 874                |
| Director Nursing/Midwifery, Assistant    | 936                | 1,135              | 1,184              | 1,204              | +269                                  | +28.7%                                  | +69                                   | +6.0%                                   | +20                                   | 1,287              |
| Director of Nursing/Midwifery            | 298                | 338                | 340                | 338                | +40                                   | +13.4%                                  | -1                                    | -0.3%                                   | -2                                    | 347                |
| Nurse/ Midwife Manager                   | 7,986              | 9,345              | 9,691              | 9,686              | +1,700                                | +21.3%                                  | +341                                  | +3.6%                                   | -5                                    | 10,500             |
| Advanced Nurse/ Midwife Practitioner     | 273                | 538                | 616                | 617                | +344                                  | +126.3%                                 | +78                                   | +14.6%                                  | +1                                    | 647                |
| Adv. Nurse/ Midwife, Candidate           | 110                | 300                | 388                | 410                | +300                                  | +272.6%                                 | +110                                  | +36.5%                                  | +22                                   | 429                |
| Clinical Nurse/ Midwife Specialist       | 1,611              | 2,135              | 2,389              | 2,419              | +808                                  | +50.2%                                  | +284                                  | +13.3%                                  | +30                                   | 2,715              |
| Nurse/ Midwife Specialist & AN/MP        | 1,993              | 2,974              | 3,392              | 3,446              | +1,452                                | +72.9%                                  | +472                                  | +15.9%                                  | +53                                   | 3,791              |
| Nursing Education/Clinical               | 300                | 306                | 318                | 320                | +21                                   | +6.9%                                   | +14                                   | +4.7%                                   | +3                                    | 364                |
| Other Nursing/ Midwifery                 | 50                 | 21                 | 19                 | 19                 | -31                                   | -61.6%                                  | -2                                    | -7.8%                                   | +0                                    | 20                 |
| Nursing/ Midwifery other                 | 350                | 327                | 337                | 340                | -10                                   | -3.0%                                   | +13                                   | +3.9%                                   | +3                                    | 384                |
| Nursing/ Midwifery awaiting registration | 225                | 305                | 67                 | 195                | -30                                   | -13.3%                                  | -110                                  | -36.1%                                  | +128                                  | 220                |
| Post-registration Nurse/ Midwife Student | 293                | 237                | 129                | 182                | -112                                  | -38.1%                                  | -55                                   | -23.3%                                  | +52                                   | 233                |
| Pre-registration Nurse/ Midwife Intern   | 136                | 170                | 743                | 543                | +407                                  | +299.8%                                 | +373                                  | +219.2%                                 | -200                                  | 1,174              |
| Nursing/ Midwifery Student               | 654                | 712                | 939                | 919                | +266                                  | +40.7%                                  | +208                                  | +29.2%                                  | -20                                   | 1,627              |
| Public Health Nurse                      | 1,539              | 1,504              | 1,479              | 1,494              | -45                                   | -2.9%                                   | -9                                    | -0.6%                                   | +16                                   | 1,796              |
| Public Health Nurse                      | 1,539              | 1,504              | 1,479              | 1,494              | -45                                   | -2.9%                                   | -9                                    | -0.6%                                   | +16                                   | 1,796              |
| Nursing Bank                             | 31                 | 10                 | 7                  | 5                  | -25                                   | -82.5%                                  | -4                                    | -45.0%                                  | -1                                    | 14                 |
| Staff Midwives                           | 1,458              | 1,431              | 1,370              | 1,350              | -108                                  | -7.4%                                   | -81                                   | -5.7%                                   | -20                                   | 1,616              |
| Staff Nurse [Intellectual Disability]    | 1,602              | 1,779              | 1,707              | 1,728              | +126                                  | +7.9%                                   | -51                                   | -2.9%                                   | +21                                   | 2,018              |
| Staff Nurse [Psychiatric]                | 3,012              | 2,936              | 2,804              | 2,794              | -218                                  | -7.2%                                   | -142                                  | -4.8%                                   | -10                                   | 3,045              |
| Staff Nurses [General/ Children's]       | 19,584             | 22,602             | 23,167             | 23,255             | +3,671                                | +18.7%                                  | +653                                  | +2.9%                                   | +88                                   | 26,150             |
| Staff Nurse/ Staff Midwife               | 25,687             | 28,757             | 29,055             | 29,132             | +3,445                                | +13.4%                                  | +375                                  | +1.3%                                   | +77                                   | 32,843             |