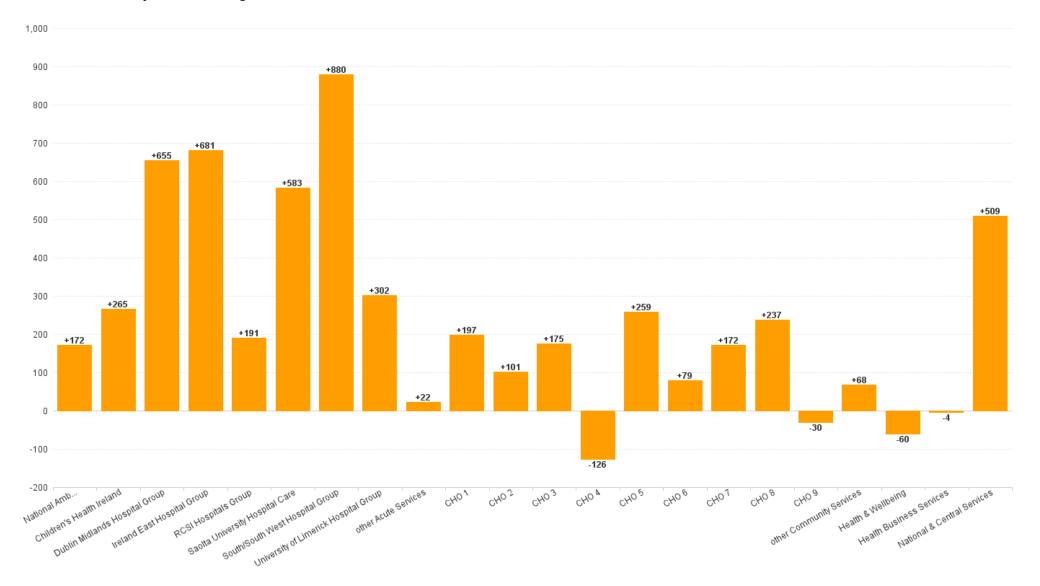

## **Employment Report Grade Group : SEP 2023**

| Employment by Grade Group SEP 2023       | WTE<br>DEC<br>2019 | WTE<br>DEC<br>2022 | WTE<br>AUG<br>2023 | WTE<br>SEP<br>2023 | WTE<br>change<br>since<br>DEC<br>2019 | % WTE<br>Change<br>since<br>Dec<br>2019 | WTE<br>change<br>since<br>DEC<br>2022 | % WTE<br>Change<br>since<br>Dec<br>2022 | WTE<br>change<br>since<br>AUG<br>2023 | No.<br>SEP<br>2023 |
|------------------------------------------|--------------------|--------------------|--------------------|--------------------|---------------------------------------|-----------------------------------------|---------------------------------------|-----------------------------------------|---------------------------------------|--------------------|
| Overall                                  | 119,813            | 137,745            | 142,468            | 143,075            | +23,263                               | +19.4%                                  | +5,330                                | +3.9%                                   | +608                                  | 162,042            |
| Consultant Anaesthesia                   | 407                | 453                | 476                | 485                | +78                                   | +19.1%                                  | +32                                   | +7.1%                                   | +9                                    | 521                |
| Consultant Dentistry                     | 17                 | 19                 | 22                 | 22                 | +5                                    | +26.7%                                  | +3                                    | +13.4%                                  | 0                                     | 25                 |
| Consultant Emergency Medicine            | 108                | 156                | 171                | 177                | +69                                   | +63.8%                                  | +21                                   | +13.5%                                  | +6                                    | 191                |
| Consultant Intensive Care Medicine       | 16                 | 23                 | 23                 | 24                 | +8                                    | +48.6%                                  | +1                                    | +4.0%                                   | +1                                    | 26                 |
| Consultant Medicine                      | 829                | 1,099              | 1,147              | 1,176              | +347                                  | +41.9%                                  | +77                                   | +7.0%                                   | +29                                   | 1,304              |
| Consultant Obstetrics & Gynaecology      | 161                | 178                | 190                | 191                | +30                                   | +18.3%                                  | +13                                   | +7.1%                                   | +1                                    | 211                |
| Consultant Paediatrics                   | 197                | 238                | 247                | 250                | +53                                   | +26.7%                                  | +13                                   | +5.3%                                   | +3                                    | 272                |
| Consultant Pathology                     | 259                | 297                | 299                | 309                | +50                                   | +19.4%                                  | +12                                   | +4.0%                                   | +10                                   | 335                |
| Consultant Psychiatry                    | 407                | 449                | 464                | 470                | +63                                   | +15.5%                                  | +21                                   | +4.7%                                   | +5                                    | 524                |
| Consultant Radiology                     | 295                | 320                | 331                | 340                | +45                                   | +15.1%                                  | +20                                   | +6.2%                                   | +9                                    | 362                |
| Consultant Surgery                       | 553                | 638                | 664                | 673                | +120                                  | +21.6%                                  | +35                                   | +5.5%                                   | +9                                    | 744                |
| Consultants                              | 3,250              | 3,869              | 4,034              | 4,116              | +866                                  | +26.7%                                  | +247                                  | +6.4%                                   | +82                                   | 4,515              |
| Dentists                                 | 311                | 315                | 295                | 302                | -9                                    | -2.9%                                   | -13                                   | -4.2%                                   | +7                                    | 405                |
| Other Medical                            | 500                | 498                | 472                | 469                | -31                                   | -6.2%                                   | -29                                   | -5.9%                                   | -4                                    | 708                |
| Medical/ Dental, other                   | 811                | 813                | 767                | 771                | -40                                   | -4.9%                                   | -43                                   | -5.2%                                   | +4                                    | 1,113              |
| Registrar                                | 2,268              | 2,617              | 2,768              | 2,815              | +546                                  | +24.1%                                  | +198                                  | +7.6%                                   | +47                                   | 2,916              |
| Senior Registrar                         | 2,200              | 259                | 259                | 258                | +43                                   | +19.9%                                  | 0                                     | -0.1%                                   | -1                                    | 273                |
| Specialist Registrar                     | 1,197              | 1,478              | 1,567              | 1,540              | +342                                  | +28.6%                                  | +62                                   | +4.2%                                   | -27                                   | 1,584              |
| <del>`</del>                             |                    |                    |                    |                    | +932                                  | +25.3%                                  | +260                                  | +6.0%                                   | +19                                   |                    |
| Registrars                               | 3,681              | 4,353              | 4,594              | 4,613              |                                       |                                         |                                       |                                         |                                       | 4,773              |
| Interns                                  | 726                | 815                | 900                | 874                | +148                                  | +20.4%                                  | +59                                   | +7.3%                                   | -25                                   | 877                |
| Senior House Officer                     | 2,389              | 2,846              | 3,063              | 3,115              | +726                                  | +30.4%                                  | +269                                  | +9.4%                                   | +52                                   | 3,177              |
| SHO/ Interns                             | 3,115              | 3,661              | 3,963              | 3,990              | +874                                  | +28.1%                                  | +328                                  | +9.0%                                   | +27                                   | 4,054              |
| Medical & Dental                         | 10,857             | 12,697             | 13,358             | 13,490             | +2,633                                | +24.2%                                  | +792                                  | +6.2%                                   | +132                                  | +14,455            |
| Clinical Nurse/ Midwife Manager 1        | 1,713              | 1,853              | 1,926              | 1,898              | +186                                  | +10.8%                                  | +46                                   | +2.5%                                   | -28                                   | 2,056              |
| Clinical Nurse/ Midwife Manager 2        | 4,361              | 5,218              | 5,402              | 5,412              | +1,051                                | +24.1%                                  | +193                                  | +3.7%                                   | +9                                    | 5,936              |
| Clinical Nurse/ Midwife Manager 3        | 679                | 800                | 838                | 834                | +155                                  | +22.9%                                  | +34                                   | +4.3%                                   | -4                                    | 874                |
| Director Nursing/Midwifery, Assistant    | 936                | 1,135              | 1,184              | 1,204              | +269                                  | +28.7%                                  | +69                                   | +6.0%                                   | +20                                   | 1,287              |
| Director of Nursing/Midwifery            | 298                | 338                | 340                | 338                | +40                                   | +13.4%                                  | -1                                    | -0.3%                                   | -2                                    | 347                |
| Nurse/ Midwife Manager                   | 7,986              | 9,345              | 9,691              | 9,686              | +1,700                                | +21.3%                                  | +341                                  | +3.6%                                   | -5                                    | 10,500             |
| Advanced Nurse/ Midwife Practitioner     | 273                | 538                | 616                | 617                | +344                                  | +126.3%                                 | +78                                   | +14.6%                                  | +1                                    | 647                |
| Adv. Nurse/ Midwife, Candidate           | 110                | 300                | 388                | 410                | +300                                  | +272.6%                                 | +110                                  | +36.5%                                  | +22                                   | 429                |
| Clinical Nurse/ Midwife Specialist       | 1,611              | 2,135              | 2,389              | 2,419              | +808                                  | +50.2%                                  | +284                                  | +13.3%                                  | +30                                   | 2,715              |
| Nurse/ Midwife Specialist & AN/MP        | 1,993              | 2,974              | 3,392              | 3,446              | +1,452                                | +72.9%                                  | +472                                  | +15.9%                                  | +53                                   | 3,791              |
| Nursing Education/Clinical               | 300                | 306                | 318                | 320                | +21                                   | +6.9%                                   | +14                                   | +4.7%                                   | +3                                    | 364                |
| Other Nursing/ Midwifery                 | 50                 | 21                 | 19                 | 19                 | -31                                   | -61.6%                                  | -2                                    | -7.8%                                   | +0                                    | 20                 |
| Nursing/ Midwifery other                 | 350                | 327                | 337                | 340                | -10                                   | -3.0%                                   | +13                                   | +3.9%                                   | +3                                    | 384                |
| Nursing/ Midwifery awaiting registration | 225                | 305                | 67                 | 195                | -30                                   | -13.3%                                  | -110                                  | -36.1%                                  | +128                                  | 220                |
| Post-registration Nurse/ Midwife Student | 293                | 237                | 129                | 182                | -112                                  | -38.1%                                  | -55                                   | -23.3%                                  | +52                                   | 233                |
| Pre-registration Nurse/ Midwife Intern   | 136                | 170                | 743                | 543                | +407                                  | +299.8%                                 | +373                                  | +219.2%                                 | -200                                  | 1,174              |
| Nursing/ Midwifery Student               | 654                | 712                | 939                | 919                | +266                                  | +40.7%                                  | +208                                  | +29.2%                                  | -20                                   | 1,627              |
| Public Health Nurse                      | 1,539              | 1,504              | 1,479              | 1,494              | -45                                   | -2.9%                                   | -9                                    | -0.6%                                   | +16                                   | 1,796              |
| Public Health Nurse                      | 1,539              | 1,504              | 1,479              | 1,494              | -45                                   | -2.9%                                   | -9                                    | -0.6%                                   | +16                                   | 1,796              |
| Nursing Bank                             | 31                 | 10                 | 7                  | 5                  | -25                                   | -82.5%                                  | -4                                    | -45.0%                                  | -1                                    | 14                 |
| Staff Midwives                           | 1,458              | 1,431              | 1,370              | 1,350              | -108                                  | -7.4%                                   | -81                                   | -5.7%                                   | -20                                   | 1,616              |
| Staff Nurse [Intellectual Disability]    | 1,602              | 1,779              | 1,707              | 1,728              | +126                                  | +7.9%                                   | -51                                   | -2.9%                                   | +21                                   | 2,018              |
| Staff Nurse [Psychiatric]                | 3,012              | 2,936              | 2,804              | 2,794              | -218                                  | -7.2%                                   | -142                                  | -4.8%                                   | -10                                   | 3,045              |
| Staff Nurses [General/ Children's]       | 19,584             | 22,602             | 23,167             | 23,255             | +3,671                                | +18.7%                                  | +653                                  | +2.9%                                   | +88                                   | 26,150             |
| Staff Nurse/ Staff Midwife               | 25,687             | 28,757             | 29,055             | 29,132             | +3,445                                | +13.4%                                  | +375                                  | +1.3%                                   | +77                                   | 32,843             |