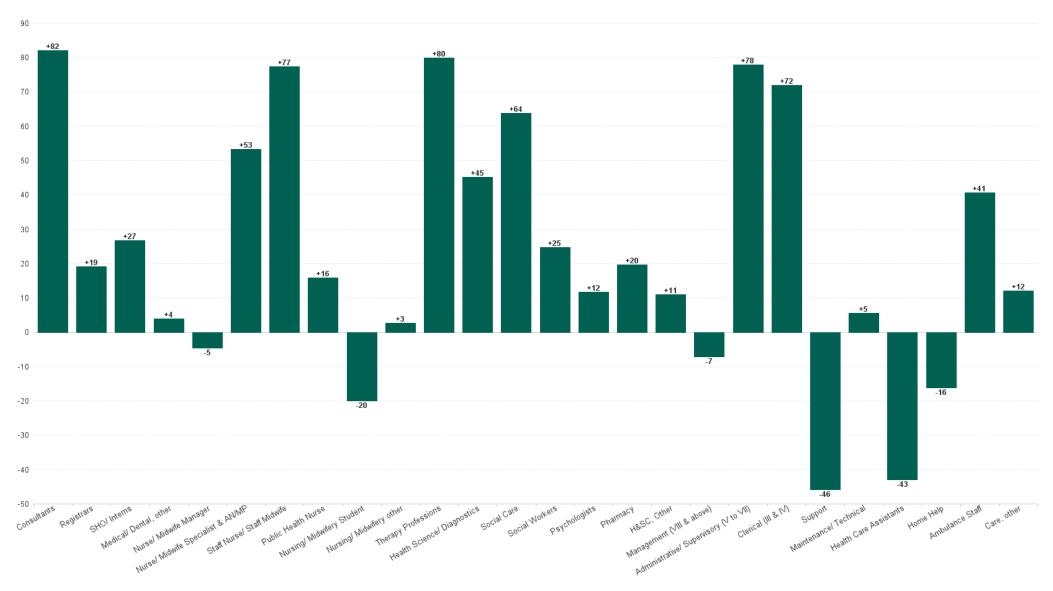

### **Employment Report Staff Group**

| Employment by Staff Group SEP 2023     | WTE<br>DEC<br>2019 | WTE<br>DEC<br>2022 | WTE<br>AUG<br>2023 | WTE<br>SEP<br>2023 | WTE<br>change<br>since<br>DEC 2019 | % WTE<br>Change<br>since Dec<br>2019 | WTE<br>change<br>since<br>DEC 2022 | % WTE<br>Change<br>since Dec<br>2022 | WTE<br>change<br>since<br>AUG 2023 | No.<br>SEP<br>2023 |
|----------------------------------------|--------------------|--------------------|--------------------|--------------------|------------------------------------|--------------------------------------|------------------------------------|--------------------------------------|------------------------------------|--------------------|
| Overall                                | 119,813            | 137,745            | 142,468            | 143,075            | +23,263                            | +19.4%                               | +5,330                             | +3.9%                                | +608                               | 162,042            |
| Consultants                            | 3250               | 3869               | 4034               | 4116               | +866                               | +26.7%                               | +247                               | +6.4%                                | +82                                | 4,515              |
| Registrars                             | 3681               | 4353               | 4594               | 4613               | +932                               | +25.3%                               | +260                               | +6.0%                                | +19                                | 4,773              |
| SHO/ Interns                           | 3115               | 3661               | 3963               | 3990               | +874                               | +28.1%                               | +328                               | +9.0%                                | +27                                | 4,054              |
| Medical/ Dental, other                 | 811                | 813                | 767                | 771                | -40                                | -4.9%                                | -43                                | -5.2%                                | +4                                 | 1,113              |
| Medical & Dental                       | 10,857             | 12,697             | 13,358             | 13,490             | +2,633                             | +24.2%                               | +792                               | +6.2%                                | +132                               | 14,455             |
| Nurse/ Midwife Manager                 | 7986               | 9345               | 9691               | 9686               | +1,700                             | +21.3%                               | +341                               | +3.6%                                | -5                                 | 10,500             |
| Nurse/ Midwife Specialist & AN/MP      | 1993               | 2974               | 3392               | 3446               | +1,452                             | +72.9%                               | +472                               | +15.9%                               | +53                                | 3,791              |
| Staff Nurse/ Staff Midwife             | 25687              | 28757              | 29055              | 29132              | +3,445                             | +13.4%                               | +375                               | +1.3%                                | +77                                | 32,843             |
| Public Health Nurse                    | 1539               | 1504               | 1479               | 1494               | -45                                | -2.9%                                | -9                                 | -0.6%                                | +16                                | 1,796              |
| Nursing/ Midwifery Student             | 654                | 712                | 939                | 919                | +266                               | +40.7%                               | +208                               | +29.2%                               | -20                                | 1,627              |
| Nursing/ Midwifery other               | 350                | 327                | 337                | 340                | -10                                | -3.0%                                | +13                                | +3.9%                                | +3                                 | 384                |
| Nursing & Midwifery                    | 38,209             | 43,619             | 44,893             | 45,017             | +6,808                             | +17.8%                               | +1,398                             | +3.2%                                | +125                               | 50,941             |
| Therapy Professions                    | 5232               | 6320               | 6380               | 6459               | +1,227                             | +23.5%                               | +140                               | +2.2%                                | +80                                | 7,445              |
| Health Science/ Diagnostics            | 4497               | 5052               | 5109               | 5155               | +658                               | +14.6%                               | +103                               | +2.0%                                | +45                                | 5,769              |
| Social Care                            | 2710               | 3171               | 3152               | 3216               | +506                               | +18.7%                               | +45                                | +1.4%                                | +64                                | 3,770              |
| Social Workers                         | 1166               | 1430               | 1467               | 1491               | +326                               | +28.0%                               | +61                                | +4.3%                                | +25                                | 1,673              |
| Psychologists                          | 1004               | 1120               | 1144               | 1156               | +152                               | +15.1%                               | +36                                | +3.2%                                | +12                                | 1,371              |
| Pharmacy                               | 1038               | 1323               | 1363               | 1383               | +345                               | +33.2%                               | +60                                | +4.5%                                | +20                                | 1,559              |
| H&SC, Other                            | 1122               | 1306               | 1286               | 1297               | +175                               | +15.6%                               | -10                                | -0.7%                                | +11                                | 1,508              |
| Health & Social Care Professionals     | 16,769             | 19,721             | 19,901             | 20,157             | +3,388                             | +20.2%                               | +435                               | +2.2%                                | +256                               | 23,095             |
| Management (VIII & above)              | 1845               | 2446               | 2530               | 2522               | +677                               | +36.7%                               | +76                                | +3.1%                                | -7                                 | 2,593              |
| Administrative/ Supervisory (V to VII) | 5205               | 7737               | 8574               | 8652               | +3,447                             | +66.2%                               | +915                               | +11.8%                               | +78                                | 9,126              |
| Clerical (III & IV)                    | 11801              | 12974              | 13703              | 13775              | +1,974                             | +16.7%                               | +801                               | +6.2%                                | +72                                | 15,560             |
| Management & Administrative            | 18,851             | 23,156             | 24,806             | 24,949             | +6,098                             | +32.3%                               | +1,793                             | +7.7%                                | +143                               | 27,279             |
| Support                                | 8131               | 8913               | 9110               | 9064               | +933                               | +11.5%                               | +152                               | +1.7%                                | -46                                | 10,445             |
| Maintenance/ Technical                 | 1173               | 1221               | 1237               | 1242               | +69                                | +5.9%                                | +22                                | +1.8%                                | +5                                 | 1,284              |
| General Support                        | 9,305              | 10,134             | 10,347             | 10,307             | +1,002                             | +10.8%                               | +173                               | +1.7%                                | -40                                | 11,729             |
| Health Care Assistants                 | 17508              | 19309              | 20050              | 20007              | +2,499                             | +14.3%                               | +698                               | +3.6%                                | -43                                | 23,032             |
| Home Help                              | 3565               | 3782               | 3678               | 3662               | +97                                | +2.7%                                | -120                               | -3.2%                                | -16                                | 5,303              |
| Ambulance Staff                        | 1828               | 1932               | 2014               | 2055               | +227                               | +12.4%                               | +123                               | +6.4%                                | +41                                | 2,138              |
| Care, other                            | 2922               | 3395               | 3420               | 3432               | +511                               | +17.5%                               | +37                                | +1.1%                                | +12                                | 4,070              |
| Patient & Client Care                  | 25,822             | 28,418             | 29,163             | 29,156             | +3,334                             | +12.9%                               | +738                               | +2.6%                                | -6                                 | 34,543             |