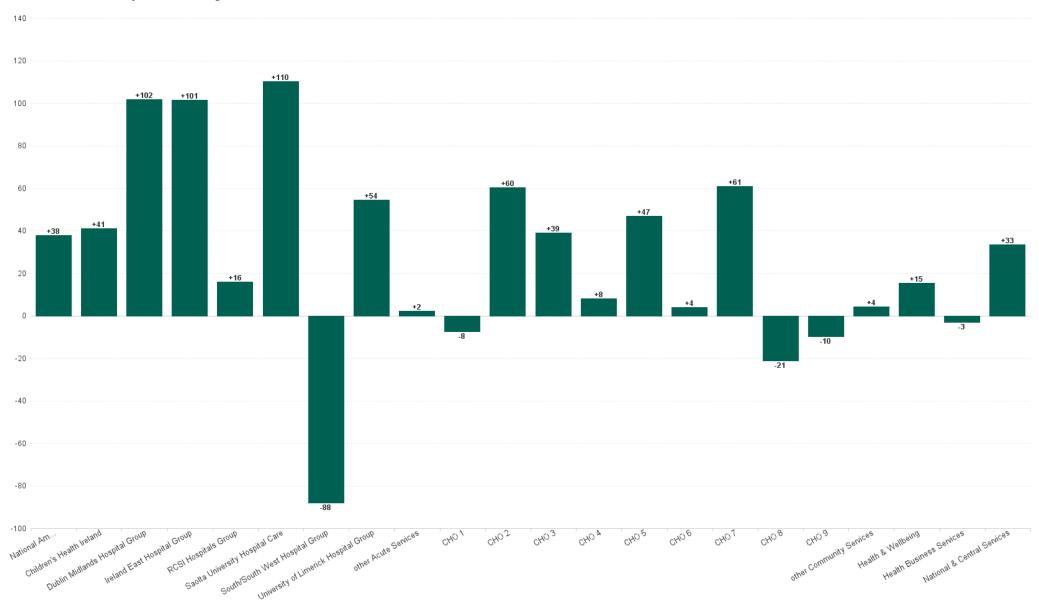

## **Employment Report Grade Group : SEP 2023**

| Employment by Grade Group SEP 2023       | WTE<br>DEC<br>2019 | WTE<br>DEC<br>2022 | WTE<br>AUG<br>2023 | WTE<br>SEP<br>2023 | WTE<br>change<br>since<br>DEC<br>2019 | % WTE<br>Change<br>since<br>Dec<br>2019 | WTE<br>change<br>since<br>DEC<br>2022 | % WTE<br>Change<br>since<br>Dec<br>2022 | WTE<br>change<br>since<br>AUG<br>2023 | No.<br>SEP<br>2023 |
|------------------------------------------|--------------------|--------------------|--------------------|--------------------|---------------------------------------|-----------------------------------------|---------------------------------------|-----------------------------------------|---------------------------------------|--------------------|
| Overall                                  | 119,813            | 137,745            | 142,468            | 143,075            | +23,263                               | +19.4%                                  | +5,330                                | +3.9%                                   | +608                                  | 162,042            |
| Consultant Anaesthesia                   | 407                | 453                | 476                | 485                | +78                                   | +19.1%                                  | +32                                   | +7.1%                                   | +9                                    | 521                |
| Consultant Dentistry                     | 17                 | 19                 | 22                 | 22                 | +5                                    | +26.7%                                  | +3                                    | +13.4%                                  | 0                                     | 25                 |
| Consultant Emergency Medicine            | 108                | 156                | 171                | 177                | +69                                   | +63.8%                                  | +21                                   | +13.5%                                  | +6                                    | 191                |
| Consultant Intensive Care Medicine       | 16                 | 23                 | 23                 | 24                 | +8                                    | +48.6%                                  | +1                                    | +4.0%                                   | +1                                    | 26                 |
| Consultant Medicine                      | 829                | 1,099              | 1,147              | 1,176              | +347                                  | +41.9%                                  | +77                                   | +7.0%                                   | +29                                   | 1,304              |
| Consultant Obstetrics & Gynaecology      | 161                | 178                | 190                | 191                | +30                                   | +18.3%                                  | +13                                   | +7.1%                                   | +1                                    | 211                |
| Consultant Paediatrics                   | 197                | 238                | 247                | 250                | +53                                   | +26.7%                                  | +13                                   | +5.3%                                   | +3                                    | 272                |
| Consultant Pathology                     | 259                | 297                | 299                | 309                | +50                                   | +19.4%                                  | +12                                   | +4.0%                                   | +10                                   | 335                |
| Consultant Psychiatry                    | 407                | 449                | 464                | 470                | +63                                   | +15.5%                                  | +21                                   | +4.7%                                   | +5                                    | 524                |
| Consultant Radiology                     | 295                | 320                | 331                | 340                | +45                                   | +15.1%                                  | +20                                   | +6.2%                                   | +9                                    | 362                |
| Consultant Surgery                       | 553                | 638                | 664                | 673                | +120                                  | +21.6%                                  | +35                                   | +5.5%                                   | +9                                    | 744                |
| Consultants                              | 3,250              | 3,869              | 4,034              | 4,116              | +866                                  | +26.7%                                  | +247                                  | +6.4%                                   | +82                                   | 4,515              |
| Dentists                                 | 311                | 315                | 295                | 302                | -9                                    | -2.9%                                   | -13                                   | -4.2%                                   | +7                                    | 405                |
| Other Medical                            | 500                | 498                | 472                | 469                | -31                                   | -6.2%                                   | -29                                   | -5.9%                                   | -4                                    | 708                |
| Medical/ Dental, other                   | 811                | 813                | 767                | 771                | -40                                   | -4.9%                                   | -43                                   | -5.2%                                   | +4                                    | 1,113              |
| Registrar                                | 2,268              | 2,617              | 2,768              | 2,815              | +546                                  | +24.1%                                  | +198                                  | +7.6%                                   | +47                                   | 2,916              |
| Senior Registrar                         | 2,200              | 259                | 259                | 258                | +43                                   | +19.9%                                  | 0                                     | -0.1%                                   | -1                                    | 273                |
| Specialist Registrar                     | 1,197              | 1,478              | 1,567              | 1,540              | +342                                  | +28.6%                                  | +62                                   | +4.2%                                   | -27                                   | 1,584              |
| <del>`</del>                             |                    |                    |                    |                    | +932                                  | +25.3%                                  | +260                                  | +6.0%                                   | +19                                   |                    |
| Registrars                               | 3,681              | 4,353              | 4,594              | 4,613              |                                       |                                         |                                       |                                         |                                       | 4,773              |
| Interns                                  | 726                | 815                | 900                | 874                | +148                                  | +20.4%                                  | +59                                   | +7.3%                                   | -25                                   | 877                |
| Senior House Officer                     | 2,389              | 2,846              | 3,063              | 3,115              | +726                                  | +30.4%                                  | +269                                  | +9.4%                                   | +52                                   | 3,177              |
| SHO/ Interns                             | 3,115              | 3,661              | 3,963              | 3,990              | +874                                  | +28.1%                                  | +328                                  | +9.0%                                   | +27                                   | 4,054              |
| Medical & Dental                         | 10,857             | 12,697             | 13,358             | 13,490             | +2,633                                | +24.2%                                  | +792                                  | +6.2%                                   | +132                                  | +14,455            |
| Clinical Nurse/ Midwife Manager 1        | 1,713              | 1,853              | 1,926              | 1,898              | +186                                  | +10.8%                                  | +46                                   | +2.5%                                   | -28                                   | 2,056              |
| Clinical Nurse/ Midwife Manager 2        | 4,361              | 5,218              | 5,402              | 5,412              | +1,051                                | +24.1%                                  | +193                                  | +3.7%                                   | +9                                    | 5,936              |
| Clinical Nurse/ Midwife Manager 3        | 679                | 800                | 838                | 834                | +155                                  | +22.9%                                  | +34                                   | +4.3%                                   | -4                                    | 874                |
| Director Nursing/Midwifery, Assistant    | 936                | 1,135              | 1,184              | 1,204              | +269                                  | +28.7%                                  | +69                                   | +6.0%                                   | +20                                   | 1,287              |
| Director of Nursing/Midwifery            | 298                | 338                | 340                | 338                | +40                                   | +13.4%                                  | -1                                    | -0.3%                                   | -2                                    | 347                |
| Nurse/ Midwife Manager                   | 7,986              | 9,345              | 9,691              | 9,686              | +1,700                                | +21.3%                                  | +341                                  | +3.6%                                   | -5                                    | 10,500             |
| Advanced Nurse/ Midwife Practitioner     | 273                | 538                | 616                | 617                | +344                                  | +126.3%                                 | +78                                   | +14.6%                                  | +1                                    | 647                |
| Adv. Nurse/ Midwife, Candidate           | 110                | 300                | 388                | 410                | +300                                  | +272.6%                                 | +110                                  | +36.5%                                  | +22                                   | 429                |
| Clinical Nurse/ Midwife Specialist       | 1,611              | 2,135              | 2,389              | 2,419              | +808                                  | +50.2%                                  | +284                                  | +13.3%                                  | +30                                   | 2,715              |
| Nurse/ Midwife Specialist & AN/MP        | 1,993              | 2,974              | 3,392              | 3,446              | +1,452                                | +72.9%                                  | +472                                  | +15.9%                                  | +53                                   | 3,791              |
| Nursing Education/Clinical               | 300                | 306                | 318                | 320                | +21                                   | +6.9%                                   | +14                                   | +4.7%                                   | +3                                    | 364                |
| Other Nursing/ Midwifery                 | 50                 | 21                 | 19                 | 19                 | -31                                   | -61.6%                                  | -2                                    | -7.8%                                   | +0                                    | 20                 |
| Nursing/ Midwifery other                 | 350                | 327                | 337                | 340                | -10                                   | -3.0%                                   | +13                                   | +3.9%                                   | +3                                    | 384                |
| Nursing/ Midwifery awaiting registration | 225                | 305                | 67                 | 195                | -30                                   | -13.3%                                  | -110                                  | -36.1%                                  | +128                                  | 220                |
| Post-registration Nurse/ Midwife Student | 293                | 237                | 129                | 182                | -112                                  | -38.1%                                  | -55                                   | -23.3%                                  | +52                                   | 233                |
| Pre-registration Nurse/ Midwife Intern   | 136                | 170                | 743                | 543                | +407                                  | +299.8%                                 | +373                                  | +219.2%                                 | -200                                  | 1,174              |
| Nursing/ Midwifery Student               | 654                | 712                | 939                | 919                | +266                                  | +40.7%                                  | +208                                  | +29.2%                                  | -20                                   | 1,627              |
| Public Health Nurse                      | 1,539              | 1,504              | 1,479              | 1,494              | -45                                   | -2.9%                                   | -9                                    | -0.6%                                   | +16                                   | 1,796              |
| Public Health Nurse                      | 1,539              | 1,504              | 1,479              | 1,494              | -45                                   | -2.9%                                   | -9                                    | -0.6%                                   | +16                                   | 1,796              |
| Nursing Bank                             | 31                 | 10                 | 7                  | 5                  | -25                                   | -82.5%                                  | -4                                    | -45.0%                                  | -1                                    | 14                 |
| Staff Midwives                           | 1,458              | 1,431              | 1,370              | 1,350              | -108                                  | -7.4%                                   | -81                                   | -5.7%                                   | -20                                   | 1,616              |
| Staff Nurse [Intellectual Disability]    | 1,602              | 1,779              | 1,707              | 1,728              | +126                                  | +7.9%                                   | -51                                   | -2.9%                                   | +21                                   | 2,018              |
| Staff Nurse [Psychiatric]                | 3,012              | 2,936              | 2,804              | 2,794              | -218                                  | -7.2%                                   | -142                                  | -4.8%                                   | -10                                   | 3,045              |
| Staff Nurses [General/ Children's]       | 19,584             | 22,602             | 23,167             | 23,255             | +3,671                                | +18.7%                                  | +653                                  | +2.9%                                   | +88                                   | 26,150             |
| Staff Nurse/ Staff Midwife               | 25,687             | 28,757             | 29,055             | 29,132             | +3,445                                | +13.4%                                  | +375                                  | +1.3%                                   | +77                                   | 32,843             |