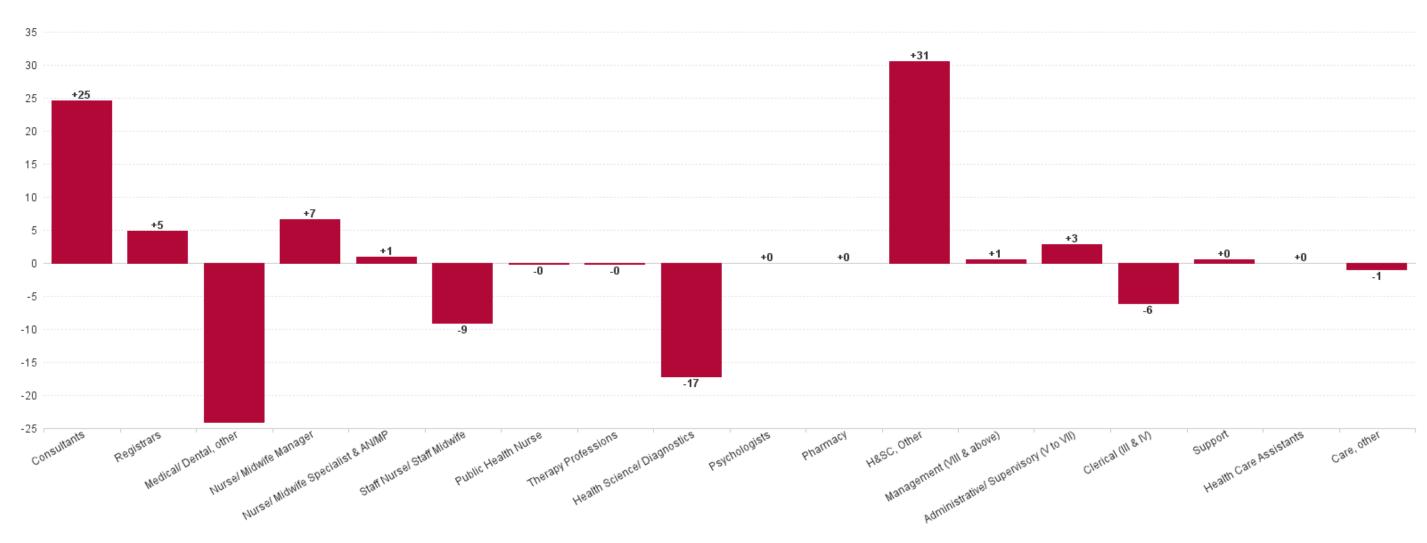

## Employment Report by Staff Group

| APR 2023                               | WTE DEC<br>2019 | WTE DEC<br>2022 | WTE<br>MAR<br>2023 | WTE APR<br>2023 | WTE<br>change<br>since DEC<br>2019 | WTE<br>change<br>since DEC<br>2022 | WTE<br>change<br>since MAR<br>2023 | No.<br>APR<br>2023 |
|----------------------------------------|-----------------|-----------------|--------------------|-----------------|------------------------------------|------------------------------------|------------------------------------|--------------------|
| Overall                                | 574             | 676             | 677                | 673             | +100                               | -3                                 | -4                                 | 725                |
| Consultants                            | 1               | 25              | 26                 | 27              | +26                                | +1                                 | +0                                 | 27                 |
| Registrars                             | 28              | 36              | 36                 | 36              | +9                                 | +0                                 | -0                                 | 38                 |
| Medical/ Dental, other                 | 89              | 81              | 82                 | 83              | -7                                 | +2                                 | +1                                 | 91                 |
| Medical & Dental                       | 118             | 141             | 144                | 146             | +28                                | +4                                 | +1                                 | 156                |
| Nurse/ Midwife Manager                 | 14              | 43              | 43                 | 43              | +30                                | +1                                 | +1                                 | 46                 |
| Nurse/ Midwife Specialist & AN/MP      | 4               | 2               | 2                  | 2               | -2                                 | +0                                 | +0                                 | 2                  |
| Staff Nurse/ Staff Midwife             | 1               | 24              | 24                 | 24              | +22                                | +0                                 | -0                                 | 27                 |
| Public Health Nurse                    | 4               | 2               | 2                  | 2               | -2                                 | +0                                 | +0                                 | 3                  |
| Nursing & Midwifery                    | 23              | 70              | 70                 | 71              | +48                                | +1                                 | +1                                 | 78                 |
| Therapy Professions                    | 18              | 6               | 6                  | 6               | -12                                | +0                                 | -0                                 | 7                  |
| Health Science/ Diagnostics            | 60              | 46              | 41                 | 43              | -17                                | -3                                 | +2                                 | 50                 |
| Psychologists                          | 1               | 1               | 1                  | 1               | +0                                 | +0                                 | +0                                 | 1                  |
| Pharmacy                               | 2               | 4               | 5                  | 5               | +3                                 | +1                                 | +0                                 | 5                  |
| H&SC, Other                            | 34              | 69              | 75                 | 72              | +38                                | +3                                 | -3                                 | 76                 |
| Health & Social Care Professionals     | 115             | 126             | 128                | 127             | +11                                | +1                                 | -1                                 | 139                |
| Management (VIII & above)              | 44              | 66              | 61                 | 62              | +18                                | -4                                 | +0                                 | 63                 |
| Administrative/ Supervisory (V to VII) | 137             | 163             | 170                | 168             | +31                                | +6                                 | -2                                 | 177                |
| Clerical (III & IV)                    | 100             | 103             | 99                 | 96              | -4                                 | -8                                 | -4                                 | 105                |
| Management & Administrative            | 281             | 332             | 331                | 326             | +45                                | -6                                 | -5                                 | 345                |
| Support                                | 1               | 2               | 2                  | 2               | +1                                 | -0                                 | -0                                 | 3                  |
| General Support                        | 1               | 2               | 2                  | 2               | +1                                 | -0                                 | -0                                 | 3                  |
| Health Care Assistants                 | 0               | 1               | 1                  | 1               | +1                                 | +0                                 | +0                                 | 2                  |
| Care, other                            | 35              | 4               | 2                  | 2               | -33                                | -2                                 | -0                                 | 2                  |
| Patient & Client Care                  | 35              | 5               | 3                  | 3               | -32                                | -2                                 | +0                                 | 4                  |

## WTE Change by Staff Category

🔳 WTE change since DEC 2019 📕 WTE change since DEC 2021 📕 WTE change since DEC 2022 📕 WTE change since APR 2022