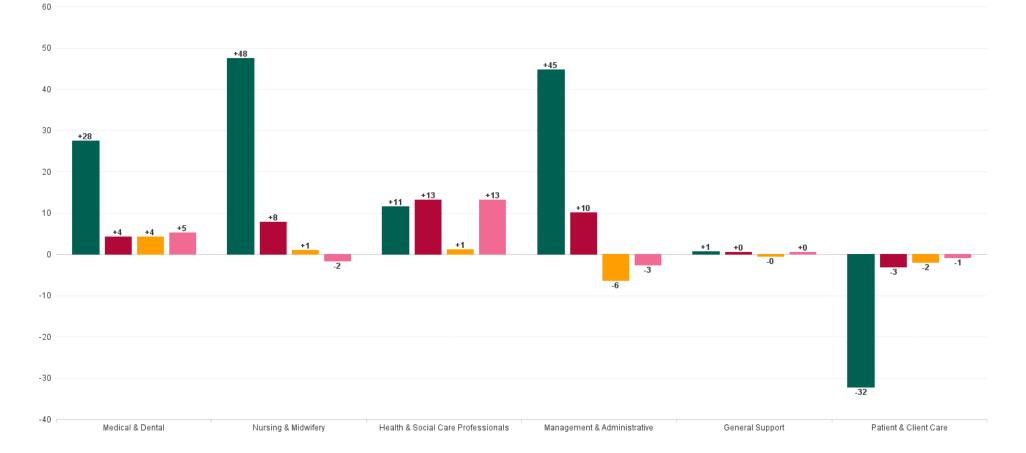

## Employment Report by Staff Group

| APR 2023                               | WTE DEC<br>2019 | WTE DEC<br>2022 | WTE<br>MAR<br>2023 | WTE APR<br>2023 | WTE<br>change<br>since DEC<br>2019 | WTE<br>change<br>since DEC<br>2022 | WTE<br>change<br>since MAR<br>2023 | No.<br>APR<br>2023 |
|----------------------------------------|-----------------|-----------------|--------------------|-----------------|------------------------------------|------------------------------------|------------------------------------|--------------------|
| Overall                                | 574             | 676             | 677                | 673             | +100                               | -3                                 | -4                                 | 725                |
| Consultants                            | 1               | 25              | 26                 | 27              | +26                                | +1                                 | +0                                 | 27                 |
| Registrars                             | 28              | 36              | 36                 | 36              | +9                                 | +0                                 | -0                                 | 38                 |
| Medical/ Dental, other                 | 89              | 81              | 82                 | 83              | -7                                 | +2                                 | +1                                 | 91                 |
| Medical & Dental                       | 118             | 141             | 144                | 146             | +28                                | +4                                 | +1                                 | 156                |
| Nurse/ Midwife Manager                 | 14              | 43              | 43                 | 43              | +30                                | +1                                 | +1                                 | 46                 |
| Nurse/ Midwife Specialist & AN/MP      | 4               | 2               | 2                  | 2               | -2                                 | +0                                 | +0                                 | 2                  |
| Staff Nurse/ Staff Midwife             | 1               | 24              | 24                 | 24              | +22                                | +0                                 | -0                                 | 27                 |
| Public Health Nurse                    | 4               | 2               | 2                  | 2               | -2                                 | +0                                 | +0                                 | 3                  |
| Nursing & Midwifery                    | 23              | 70              | 70                 | 71              | +48                                | +1                                 | +1                                 | 78                 |
| Therapy Professions                    | 18              | 6               | 6                  | 6               | -12                                | +0                                 | -0                                 | 7                  |
| Health Science/ Diagnostics            | 60              | 46              | 41                 | 43              | -17                                | -3                                 | +2                                 | 50                 |
| Psychologists                          | 1               | 1               | 1                  | 1               | +0                                 | +0                                 | +0                                 | 1                  |
| Pharmacy                               | 2               | 4               | 5                  | 5               | +3                                 | +1                                 | +0                                 | 5                  |
| H&SC, Other                            | 34              | 69              | 75                 | 72              | +38                                | +3                                 | -3                                 | 76                 |
| Health & Social Care Professionals     | 115             | 126             | 128                | 127             | +11                                | +1                                 | -1                                 | 139                |
| Management (VIII & above)              | 44              | 66              | 61                 | 62              | +18                                | -4                                 | +0                                 | 63                 |
| Administrative/ Supervisory (V to VII) | 137             | 163             | 170                | 168             | +31                                | +6                                 | -2                                 | 177                |
| Clerical (III & IV)                    | 100             | 103             | 99                 | 96              | -4                                 | -8                                 | -4                                 | 105                |
| Management & Administrative            | 281             | 332             | 331                | 326             | +45                                | -6                                 | -5                                 | 345                |
| Support                                | 1               | 2               | 2                  | 2               | +1                                 | -0                                 | -0                                 | 3                  |
| General Support                        | 1               | 2               | 2                  | 2               | +1                                 | -0                                 | -0                                 | 3                  |
| Health Care Assistants                 | 0               | 1               | 1                  | 1               | +1                                 | +0                                 | +0                                 | 2                  |
| Care, other                            | 35              | 4               | 2                  | 2               | -33                                | -2                                 | -0                                 | 2                  |
| Patient & Client Care                  | 35              | 5               | 3                  | 3               | -32                                | -2                                 | +0                                 | 4                  |

## WTE Change by Staff Category

🔳 WTE change since DEC 2019 📕 WTE change since DEC 2021 📕 WTE change since DEC 2022 📕 WTE change since APR 2022