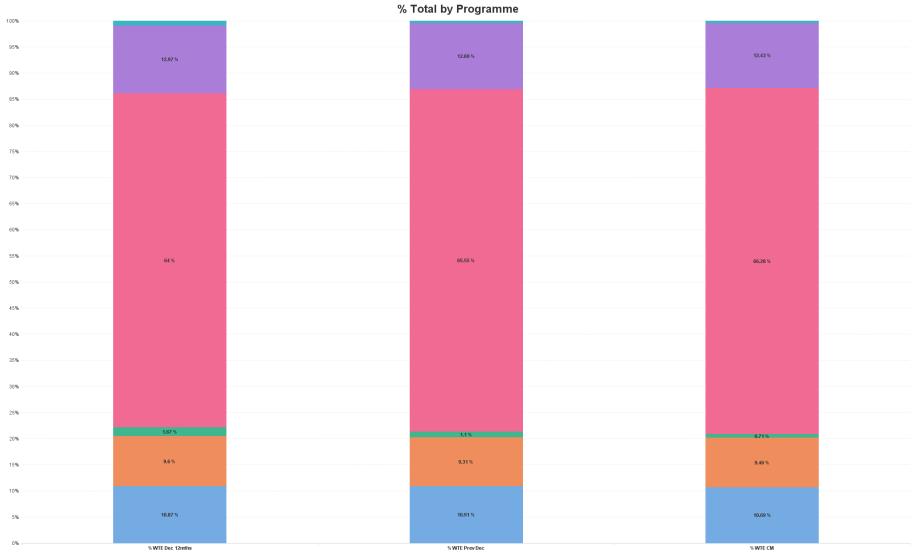

# Health & Wellbeing Report by Programme: APR 2023

| APR 2023                       | WTE DEC<br>2019 | WTE DEC<br>2022 | WTE<br>MAR<br>2023 | WTE APR<br>2023 | WTE<br>change<br>since DEC<br>2019 | WTE<br>change<br>since DEC<br>2022 | WTE<br>change<br>since MAR<br>2023 | No.<br>APR<br>2023 |
|--------------------------------|-----------------|-----------------|--------------------|-----------------|------------------------------------|------------------------------------|------------------------------------|--------------------|
| Overall                        | 574             | 676             | 677                | 673             | +100                               | -3                                 | -4                                 | 725                |
| Health Intelligence            | 57              | 74              | 73                 | 72              | +15                                | -2                                 | -1                                 | 76                 |
| Health Promotion & Improvement | 176             | 63              | 67                 | 64              | -113                               | +1                                 | -3                                 | 70                 |
| Health & Wellbeing, National   | 12              | 7               | 5                  | 5               | -7                                 | -3                                 | -0                                 | 5                  |
| Public Health                  | 242             | 443             | 445                | 446             | +204                               | +3                                 | +1                                 | 476                |
| Public Laboratory              | 80              | 86              | 84                 | 84              | +3                                 | -2                                 | -1                                 | 95                 |
| Planning & Performance (HWB)   | 6               | 3               | 3                  | 3               | -3                                 | +0                                 | +0                                 | 3                  |