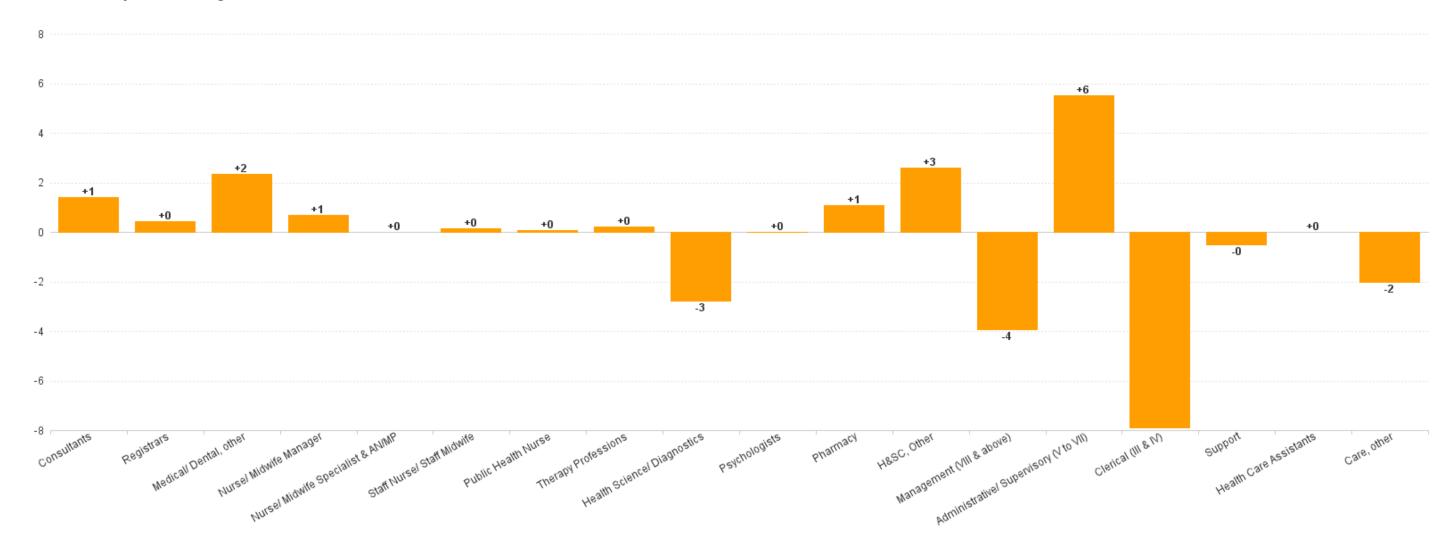

## Employment Report by Staff Group

| APR 2023                               | WTE DEC<br>2019 | WTE DEC<br>2022 | WTE<br>MAR<br>2023 | WTE APR<br>2023 | WTE<br>change<br>since DEC<br>2019 | WTE<br>change<br>since DEC<br>2022 | WTE<br>change<br>since MAR<br>2023 | No.<br>APR<br>2023 |
|----------------------------------------|-----------------|-----------------|--------------------|-----------------|------------------------------------|------------------------------------|------------------------------------|--------------------|
| Overall                                | 574             | 676             | 677                | 673             | +100                               | -3                                 | -4                                 | 725                |
| Consultants                            | 1               | 25              | 26                 | 27              | +26                                | +1                                 | +0                                 | 27                 |
| Registrars                             | 28              | 36              | 36                 | 36              | +9                                 | +0                                 | -0                                 | 38                 |
| Medical/ Dental, other                 | 89              | 81              | 82                 | 83              | -7                                 | +2                                 | +1                                 | 91                 |
| Medical & Dental                       | 118             | 141             | 144                | 146             | +28                                | +4                                 | +1                                 | 156                |
| Nurse/ Midwife Manager                 | 14              | 43              | 43                 | 43              | +30                                | +1                                 | +1                                 | 46                 |
| Nurse/ Midwife Specialist & AN/MP      | 4               | 2               | 2                  | 2               | -2                                 | +0                                 | +0                                 | 2                  |
| Staff Nurse/ Staff Midwife             | 1               | 24              | 24                 | 24              | +22                                | +0                                 | -0                                 | 27                 |
| Public Health Nurse                    | 4               | 2               | 2                  | 2               | -2                                 | +0                                 | +0                                 | 3                  |
| Nursing & Midwifery                    | 23              | 70              | 70                 | 71              | +48                                | +1                                 | +1                                 | 78                 |
| Therapy Professions                    | 18              | 6               | 6                  | 6               | -12                                | +0                                 | -0                                 | 7                  |
| Health Science/ Diagnostics            | 60              | 46              | 41                 | 43              | -17                                | -3                                 | +2                                 | 50                 |
| Psychologists                          | 1               | 1               | 1                  | 1               | +0                                 | +0                                 | +0                                 | 1                  |
| Pharmacy                               | 2               | 4               | 5                  | 5               | +3                                 | +1                                 | +0                                 | 5                  |
| H&SC, Other                            | 34              | 69              | 75                 | 72              | +38                                | +3                                 | -3                                 | 76                 |
| Health & Social Care Professionals     | 115             | 126             | 128                | 127             | +11                                | +1                                 | -1                                 | 139                |
| Management (VIII & above)              | 44              | 66              | 61                 | 62              | +18                                | -4                                 | +0                                 | 63                 |
| Administrative/ Supervisory (V to VII) | 137             | 163             | 170                | 168             | +31                                | +6                                 | -2                                 | 177                |
| Clerical (III & IV)                    | 100             | 103             | 99                 | 96              | -4                                 | -8                                 | -4                                 | 105                |
| Management & Administrative            | 281             | 332             | 331                | 326             | +45                                | -6                                 | -5                                 | 345                |
| Support                                | 1               | 2               | 2                  | 2               | +1                                 | -0                                 | -0                                 | 3                  |
| General Support                        | 1               | 2               | 2                  | 2               | +1                                 | -0                                 | -0                                 | 3                  |
| Health Care Assistants                 | 0               | 1               | 1                  | 1               | +1                                 | +0                                 | +0                                 | 2                  |
| Care, other                            | 35              | 4               | 2                  | 2               | -33                                | -2                                 | -0                                 | 2                  |
| Patient & Client Care                  | 35              | 5               | 3                  | 3               | -32                                | -2                                 | +0                                 | 4                  |

## WTE Change by Staff Category

WTE change since DEC 2019 WTE change since DEC 2021 WTE change since DEC 2022 WTE change since APR 2022