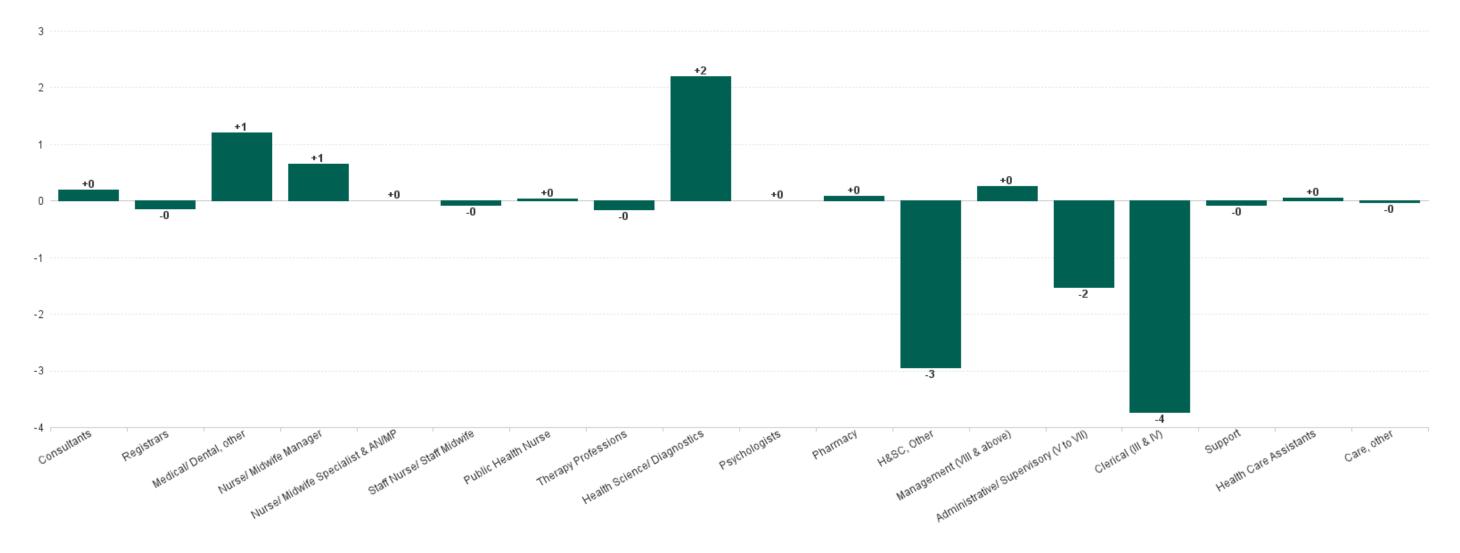

## Employment Report by Staff Group

| APR 2023                               | WTE DEC<br>2019 | WTE DEC<br>2022 | WTE<br>MAR<br>2023 | WTE APR<br>2023 | WTE<br>change<br>since DEC<br>2019 | WTE<br>change<br>since DEC<br>2022 | WTE<br>change<br>since MAR<br>2023 | No.<br>APR<br>2023 |
|----------------------------------------|-----------------|-----------------|--------------------|-----------------|------------------------------------|------------------------------------|------------------------------------|--------------------|
| Overall                                | 574             | 676             | 677                | 673             | +100                               | -3                                 | -4                                 | 725                |
| Consultants                            | 1               | 25              | 26                 | 27              | +26                                | +1                                 | +0                                 | 27                 |
| Registrars                             | 28              | 36              | 36                 | 36              | +9                                 | +0                                 | -0                                 | 38                 |
| Medical/ Dental, other                 | 89              | 81              | 82                 | 83              | -7                                 | +2                                 | +1                                 | 91                 |
| Medical & Dental                       | 118             | 141             | 144                | 146             | +28                                | +4                                 | +1                                 | 156                |
| Nurse/ Midwife Manager                 | 14              | 43              | 43                 | 43              | +30                                | +1                                 | +1                                 | 46                 |
| Nurse/ Midwife Specialist & AN/MP      | 4               | 2               | 2                  | 2               | -2                                 | +0                                 | +0                                 | 2                  |
| Staff Nurse/ Staff Midwife             | 1               | 24              | 24                 | 24              | +22                                | +0                                 | -0                                 | 27                 |
| Public Health Nurse                    | 4               | 2               | 2                  | 2               | -2                                 | +0                                 | +0                                 | 3                  |
| Nursing & Midwifery                    | 23              | 70              | 70                 | 71              | +48                                | +1                                 | +1                                 | 78                 |
| Therapy Professions                    | 18              | 6               | 6                  | 6               | -12                                | +0                                 | -0                                 | 7                  |
| Health Science/ Diagnostics            | 60              | 46              | 41                 | 43              | -17                                | -3                                 | +2                                 | 50                 |
| Psychologists                          | 1               | 1               | 1                  | 1               | +0                                 | +0                                 | +0                                 | 1                  |
| Pharmacy                               | 2               | 4               | 5                  | 5               | +3                                 | +1                                 | +0                                 | 5                  |
| H&SC, Other                            | 34              | 69              | 75                 | 72              | +38                                | +3                                 | -3                                 | 76                 |
| Health & Social Care Professionals     | 115             | 126             | 128                | 127             | +11                                | +1                                 | -1                                 | 139                |
| Management (VIII & above)              | 44              | 66              | 61                 | 62              | +18                                | -4                                 | +0                                 | 63                 |
| Administrative/ Supervisory (V to VII) | 137             | 163             | 170                | 168             | +31                                | +6                                 | -2                                 | 177                |
| Clerical (III & IV)                    | 100             | 103             | 99                 | 96              | -4                                 | -8                                 | -4                                 | 105                |
| Management & Administrative            | 281             | 332             | 331                | 326             | +45                                | -6                                 | -5                                 | 345                |
| Support                                | 1               | 2               | 2                  | 2               | +1                                 | -0                                 | -0                                 | 3                  |
| General Support                        | 1               | 2               | 2                  | 2               | +1                                 | -0                                 | -0                                 | 3                  |
| Health Care Assistants                 | 0               | 1               | 1                  | 1               | +1                                 | +0                                 | +0                                 | 2                  |
| Care, other                            | 35              | 4               | 2                  | 2               | -33                                | -2                                 | -0                                 | 2                  |
| Patient & Client Care                  | 35              | 5               | 3                  | 3               | -32                                | -2                                 | +0                                 | 4                  |

| APR 2023                               | WTE DEC<br>2019 | WTE DEC<br>2022 | WTE<br>MAR<br>2023 | WTE APR<br>2023 | WTE<br>change<br>since DEC<br>2019 | WTE<br>change<br>since DEC<br>2022 | WTE<br>change<br>since MAR<br>2023 | No.<br>APR<br>2023 |
|----------------------------------------|-----------------|-----------------|--------------------|-----------------|------------------------------------|------------------------------------|------------------------------------|--------------------|
| Overall                                | 574             | 676             | 677                | 673             | +100                               | -3                                 | -4                                 | 725                |
| Consultant Medicine                    |                 | 24              | 25                 | 26              | +26                                | +1                                 | +0                                 | 26                 |
| Consultant Pathology                   | 1               | 1               | 1                  | 1               | +0                                 | +0                                 | +0                                 | 1                  |
| Consultants                            | 1               | 25              | 26                 | 27              | +26                                | +1                                 | +0                                 | 27                 |
| Specialist Registrar                   | 28              | 36              | 36                 | 36              | +9                                 | +0                                 | -0                                 | 38                 |
| Registrars                             | 28              | 36              | 36                 | 36              | +9                                 | +0                                 | -0                                 | 38                 |
| Other Medical                          | 89              | 81              | 82                 | 83              | -7                                 | +2                                 | +1                                 | 91                 |
| Medical/ Dental, other                 | 89              | 81              | 82                 | 83              | -7                                 | +2                                 | +1                                 | 91                 |
| Medical & Dental                       | 118             | 141             | 144                | 146             | +28                                | +4                                 | +1                                 | 156                |
| Clinical Nurse/ Midwife Manager        | 10              | 29              | 29                 | 29              | +20                                | +0                                 | +1                                 | 32                 |
| Director Nursing/Midwifery, Assistant  | 3               | 12              | 12                 | 12              | +9                                 | +0                                 | -0                                 | 12                 |
| Director of Nursing/Midwifery          | 1               | 2               | 2                  | 2               | +1                                 | +0                                 | +0                                 | 2                  |
| Nurse/ Midwife Manager                 | 14              | 43              | 43                 | 43              | +30                                | +1                                 | +1                                 | 46                 |
| Clinical Nurse/ Midwife Specialist     | 4               | 2               | 2                  | 2               | -2                                 | +0                                 | +0                                 | 2                  |
| Nurse/ Midwife Specialist & AN/MP      | 4               | 2               | 2                  | 2               | -2                                 | +0                                 | +0                                 | 2                  |
| Staff Nurses [General/ Children's]     | 1               | 24              | 24                 | 24              | +22                                | +0                                 | -0                                 | 27                 |
| Staff Nurse/ Staff Midwife             | 1               | 24              | 24                 | 24              | +22                                | +0                                 | -0                                 | 27                 |
| Public Health Nurse                    | 4               | 2               | 2                  | 2               | -2                                 | +0                                 | +0                                 | 3                  |
| Public Health Nurse                    | 4               | 2               | 2                  | 2               | -2                                 | +0                                 | +0                                 | 3                  |
| Nursing & Midwifery                    | 23              | 70              | 70                 | 71              | +48                                | +1                                 | +1                                 | 78                 |
| Dietitians                             | 18              | 6               | 6                  | 6               | -12                                | +0                                 | -0                                 | 7                  |
| Therapy Professions                    | 18              | 6               | 6                  | 6               | -12                                | +0                                 | -0                                 | 7                  |
| Medical Science                        | 60              | 46              | 41                 | 43              | -17                                | -3                                 | +2                                 | 50                 |
| Health Science/ Diagnostics            | 60              | 46              | 41                 | 43              | -17                                | -3                                 | +2                                 | 50                 |
| Psychologists                          | 1               | 1               | 1                  | 1               | +0                                 | +0                                 | +0                                 | 1                  |
| Psychologists                          | 1               | 1               | 1                  | 1               | +0                                 | +0                                 | +0                                 | 1                  |
| Pharmacists                            | 2               | 4               | 5                  | 5               | +3                                 | +1                                 | +0                                 | 5                  |
| Pharmacy                               | 2               | 4               | 5                  | 5               | +3                                 | +1                                 | +0                                 | 5                  |
| Other Health & Social Care             | 34              | 69              | 75                 | 72              | +38                                | +3                                 | -3                                 | 76                 |
| H&SC, Other                            | 34              | 69              | 75                 | 72              | +38                                | +3                                 | -3                                 | 76                 |
| Health & Social Care Professionals     | 115             | 126             | 128                | 127             | +11                                | +1                                 | -1                                 | 139                |
| Executive Management                   | 6               | 6               | 6                  | 6               | +0                                 | +0                                 | +0                                 | 6                  |
| Senior Management (VIII & GM)          | 38              | 60              | 55                 | 56              | +18                                | -4                                 | +0                                 | 57                 |
| Management (VIII & above)              | 44              | 66              | 61                 | 62              | +18                                | -4                                 | +0                                 | 63                 |
| Middle Management (V-VII)              | 137             | 163             | 170                | 168             | +31                                | +6                                 | -2                                 | 177                |
| Administrative/ Supervisory (V to VII) | 137             | 163             | 170                | 168             | +31                                | +6                                 | -2                                 | 177                |
| General Administrative (III & IV)      | 100             | 103             | 99                 | 96              | -4                                 | -8                                 | -4                                 | 105                |
| Clerical (III & IV)                    | 100             | 103             | 99                 | 96              | -4                                 | -8                                 | -4                                 | 105                |

ŀE

| APR 2023                    | WTE DEC<br>2019 | WTE DEC<br>2022 | WTE<br>MAR<br>2023 | WTE APR<br>2023 | WTE<br>change<br>since DEC<br>2019 | WTE<br>change<br>since DEC<br>2022 | WTE<br>change<br>since MAR<br>2023 | No.<br>APR<br>2023 |
|-----------------------------|-----------------|-----------------|--------------------|-----------------|------------------------------------|------------------------------------|------------------------------------|--------------------|
| Overall                     | 574             | 676             | 677                | 673             | +100                               | -3                                 | -4                                 | 725                |
| Management & Administrative | 281             | 332             | 331                | 326             | +45                                | -6                                 | -5                                 | 345                |
| Household Services          | 0               | 0               | 0                  | 0               | +0                                 | -0                                 | +0                                 | 1                  |
| Other Labs & Associated     | 1               | 2               | 2                  | 1               | +1                                 | -0                                 | -0                                 | 2                  |
| Support                     | 1               | 2               | 2                  | 2               | +1                                 | -0                                 | -0                                 | 3                  |
| General Support             | 1               | 2               | 2                  | 2               | +1                                 | -0                                 | -0                                 | 3                  |
| Attendant/ Aide             | 0               | 1               | 1                  | 1               | +1                                 | +0                                 | +0                                 | 2                  |
| Health Care Assistants      | 0               | 1               | 1                  | 1               | +1                                 | +0                                 | +0                                 | 2                  |
| Health Promotion            | 29              | 3               | 2                  | 2               | -27                                | -1                                 | -0                                 | 2                  |
| Other Care Grades           | 6               | 1               |                    |                 | -6                                 | -1                                 |                                    |                    |
| Care, other                 | 35              | 4               | 2                  | 2               | -33                                | -2                                 | -0                                 | 2                  |
| Patient & Client Care       | 35              | 5               | 3                  | 3               | -32                                | -2                                 | +0                                 | 4                  |

## WTE Change by Staff Category

WTE change since DEC 2019 WTE change since DEC 2021 WTE change since DEC 2022 WTE change since APR 2022