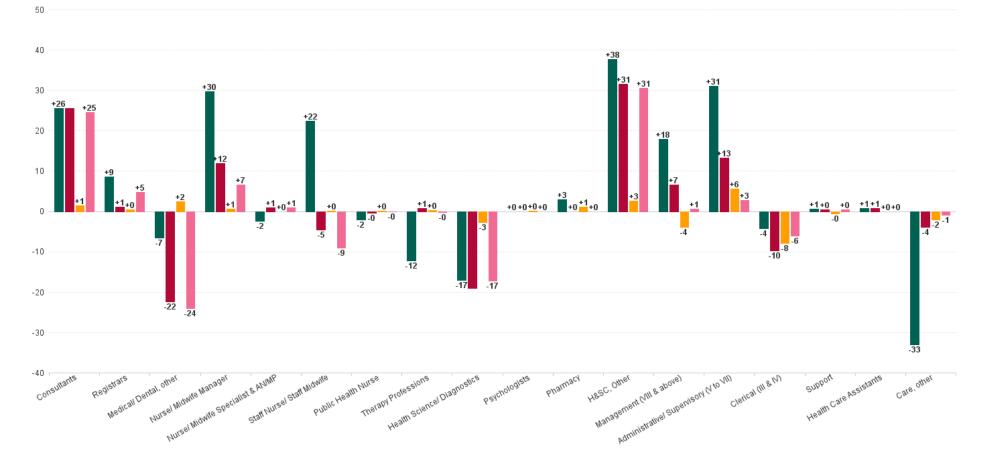

## Employment Report by Staff Group

| APR 2023                               | WTE DEC<br>2019 | WTE DEC<br>2022 | WTE<br>MAR<br>2023 | WTE APR<br>2023 | WTE<br>change<br>since DEC<br>2019 | WTE<br>change<br>since DEC<br>2022 | WTE<br>change<br>since MAR<br>2023 | No.<br>APR<br>2023 |
|----------------------------------------|-----------------|-----------------|--------------------|-----------------|------------------------------------|------------------------------------|------------------------------------|--------------------|
| Overall                                | 574             | 676             | 677                | 673             | +100                               | -3                                 | -4                                 | 725                |
| Consultants                            | 1               | 25              | 26                 | 27              | +26                                | +1                                 | +0                                 | 27                 |
| Registrars                             | 28              | 36              | 36                 | 36              | +9                                 | +0                                 | -0                                 | 38                 |
| Medical/ Dental, other                 | 89              | 81              | 82                 | 83              | -7                                 | +2                                 | +1                                 | 91                 |
| Medical & Dental                       | 118             | 141             | 144                | 146             | +28                                | +4                                 | +1                                 | 156                |
| Nurse/ Midwife Manager                 | 14              | 43              | 43                 | 43              | +30                                | +1                                 | +1                                 | 46                 |
| Nurse/ Midwife Specialist & AN/MP      | 4               | 2               | 2                  | 2               | -2                                 | +0                                 | +0                                 | 2                  |
| Staff Nurse/ Staff Midwife             | 1               | 24              | 24                 | 24              | +22                                | +0                                 | -0                                 | 27                 |
| Public Health Nurse                    | 4               | 2               | 2                  | 2               | -2                                 | +0                                 | +0                                 | 3                  |
| Nursing & Midwifery                    | 23              | 70              | 70                 | 71              | +48                                | +1                                 | +1                                 | 78                 |
| Therapy Professions                    | 18              | 6               | 6                  | 6               | -12                                | +0                                 | -0                                 | 7                  |
| Health Science/ Diagnostics            | 60              | 46              | 41                 | 43              | -17                                | -3                                 | +2                                 | 50                 |
| Psychologists                          | 1               | 1               | 1                  | 1               | +0                                 | +0                                 | +0                                 | 1                  |
| Pharmacy                               | 2               | 4               | 5                  | 5               | +3                                 | +1                                 | +0                                 | 5                  |
| H&SC, Other                            | 34              | 69              | 75                 | 72              | +38                                | +3                                 | -3                                 | 76                 |
| Health & Social Care Professionals     | 115             | 126             | 128                | 127             | +11                                | +1                                 | -1                                 | 139                |
| Management (VIII & above)              | 44              | 66              | 61                 | 62              | +18                                | -4                                 | +0                                 | 63                 |
| Administrative/ Supervisory (V to VII) | 137             | 163             | 170                | 168             | +31                                | +6                                 | -2                                 | 177                |
| Clerical (III & IV)                    | 100             | 103             | 99                 | 96              | -4                                 | -8                                 | -4                                 | 105                |
| Management & Administrative            | 281             | 332             | 331                | 326             | +45                                | -6                                 | -5                                 | 345                |
| Support                                | 1               | 2               | 2                  | 2               | +1                                 | -0                                 | -0                                 | 3                  |
| General Support                        | 1               | 2               | 2                  | 2               | +1                                 | -0                                 | -0                                 | 3                  |
| Health Care Assistants                 | 0               | 1               | 1                  | 1               | +1                                 | +0                                 | +0                                 | 2                  |
| Care, other                            | 35              | 4               | 2                  | 2               | -33                                | -2                                 | -0                                 | 2                  |
| Patient & Client Care                  | 35              | 5               | 3                  | 3               | -32                                | -2                                 | +0                                 | 4                  |

| APR 2023                               | WTE DEC<br>2019 | WTE DEC<br>2022 | WTE<br>MAR<br>2023 | WTE APR<br>2023 | WTE<br>change<br>since DEC<br>2019 | WTE<br>change<br>since DEC<br>2022 | WTE<br>change<br>since MAR<br>2023 | No.<br>APR<br>2023 |
|----------------------------------------|-----------------|-----------------|--------------------|-----------------|------------------------------------|------------------------------------|------------------------------------|--------------------|
| Overall                                | 574             | 676             | 677                | 673             | +100                               | -3                                 | -4                                 | 725                |
| Consultant Medicine                    |                 | 24              | 25                 | 26              | +26                                | +1                                 | +0                                 | 26                 |
| Consultant Pathology                   | 1               | 1               | 1                  | 1               | +0                                 | +0                                 | +0                                 | 1                  |
| Consultants                            | 1               | 25              | 26                 | 27              | +26                                | +1                                 | +0                                 | 27                 |
| Specialist Registrar                   | 28              | 36              | 36                 | 36              | +9                                 | +0                                 | -0                                 | 38                 |
| Registrars                             | 28              | 36              | 36                 | 36              | +9                                 | +0                                 | -0                                 | 38                 |
| Other Medical                          | 89              | 81              | 82                 | 83              | -7                                 | +2                                 | +1                                 | 91                 |
| Medical/ Dental, other                 | 89              | 81              | 82                 | 83              | -7                                 | +2                                 | +1                                 | 91                 |
| Medical & Dental                       | 118             | 141             | 144                | 146             | +28                                | +4                                 | +1                                 | 156                |
| Clinical Nurse/ Midwife Manager        | 10              | 29              | 29                 | 29              | +20                                | +0                                 | +1                                 | 32                 |
| Director Nursing/Midwifery, Assistant  | 3               | 12              | 12                 | 12              | +9                                 | +0                                 | -0                                 | 12                 |
| Director of Nursing/Midwifery          | 1               | 2               | 2                  | 2               | +1                                 | +0                                 | +0                                 | 2                  |
| Nurse/ Midwife Manager                 | 14              | 43              | 43                 | 43              | +30                                | +1                                 | +1                                 | 46                 |
| Clinical Nurse/ Midwife Specialist     | 4               | 2               | 2                  | 2               | -2                                 | +0                                 | +0                                 | 2                  |
| Nurse/ Midwife Specialist & AN/MP      | 4               | 2               | 2                  | 2               | -2                                 | +0                                 | +0                                 | 2                  |
| Staff Nurses [General/ Children's]     | 1               | 24              | 24                 | 24              | +22                                | +0                                 | -0                                 | 27                 |
| Staff Nurse/ Staff Midwife             | 1               | 24              | 24                 | 24              | +22                                | +0                                 | -0                                 | 27                 |
| Public Health Nurse                    | 4               | 2               | 2                  | 2               | -2                                 | +0                                 | +0                                 | 3                  |
| Public Health Nurse                    | 4               | 2               | 2                  | 2               | -2                                 | +0                                 | +0                                 | 3                  |
| Nursing & Midwifery                    | 23              | 70              | 70                 | 71              | +48                                | +1                                 | +1                                 | 78                 |
| Dietitians                             | 18              | 6               | 6                  | 6               | -12                                | +0                                 | -0                                 | 7                  |
| Therapy Professions                    | 18              | 6               | 6                  | 6               | -12                                | +0                                 | -0                                 | 7                  |
| Medical Science                        | 60              | 46              | 41                 | 43              | -17                                | -3                                 | +2                                 | 50                 |
| Health Science/ Diagnostics            | 60              | 46              | 41                 | 43              | -17                                | -3                                 | +2                                 | 50                 |
| Psychologists                          | 1               | 1               | 1                  | 1               | +0                                 | +0                                 | +0                                 | 1                  |
| Psychologists                          | 1               | 1               | 1                  | 1               | +0                                 | +0                                 | +0                                 | 1                  |
| Pharmacists                            | 2               | 4               | 5                  | 5               | +3                                 | +1                                 | +0                                 | 5                  |
| Pharmacy                               | 2               | 4               | 5                  | 5               | +3                                 | +1                                 | +0                                 | 5                  |
| Other Health & Social Care             | 34              | 69              | 75                 | 72              | +38                                | +3                                 | -3                                 | 76                 |
| H&SC, Other                            | 34              | 69              | 75                 | 72              | +38                                | +3                                 | -3                                 | 76                 |
| Health & Social Care Professionals     | 115             | 126             | 128                | 127             | +11                                | +1                                 | -1                                 | 139                |
| Executive Management                   | 6               | 6               | 6                  | 6               | +0                                 | +0                                 | +0                                 | 6                  |
| Senior Management (VIII & GM)          | 38              | 60              | 55                 | 56              | +18                                | -4                                 | +0                                 | 57                 |
| Management (VIII & above)              | 44              | 66              | 61                 | 62              | +18                                | -4                                 | +0                                 | 63                 |
| Middle Management (V-VII)              | 137             | 163             | 170                | 168             | +31                                | +6                                 | -2                                 | 177                |
| Administrative/ Supervisory (V to VII) | 137             | 163             | 170                | 168             | +31                                | +6                                 | -2                                 | 177                |
| General Administrative (III & IV)      | 100             | 103             | 99                 | 96              | -4                                 | -8                                 | -4                                 | 105                |
| Clerical (III & IV)                    | 100             | 103             | 99                 | 96              | -4                                 | -8                                 | -4                                 | 105                |

ŀE

| APR 2023                    | WTE DEC<br>2019 | WTE DEC<br>2022 | WTE<br>MAR<br>2023 | WTE APR<br>2023 | WTE<br>change<br>since DEC<br>2019 | WTE<br>change<br>since DEC<br>2022 | WTE<br>change<br>since MAR<br>2023 | No.<br>APR<br>2023 |
|-----------------------------|-----------------|-----------------|--------------------|-----------------|------------------------------------|------------------------------------|------------------------------------|--------------------|
| Overall                     | 574             | 676             | 677                | 673             | +100                               | -3                                 | -4                                 | 725                |
| Management & Administrative | 281             | 332             | 331                | 326             | +45                                | -6                                 | -5                                 | 345                |
| Household Services          | 0               | 0               | 0                  | 0               | +0                                 | -0                                 | +0                                 | 1                  |
| Other Labs & Associated     | 1               | 2               | 2                  | 1               | +1                                 | -0                                 | -0                                 | 2                  |
| Support                     | 1               | 2               | 2                  | 2               | +1                                 | -0                                 | -0                                 | 3                  |
| General Support             | 1               | 2               | 2                  | 2               | +1                                 | -0                                 | -0                                 | 3                  |
| Attendant/ Aide             | 0               | 1               | 1                  | 1               | +1                                 | +0                                 | +0                                 | 2                  |
| Health Care Assistants      | 0               | 1               | 1                  | 1               | +1                                 | +0                                 | +0                                 | 2                  |
| Health Promotion            | 29              | 3               | 2                  | 2               | -27                                | -1                                 | -0                                 | 2                  |
| Other Care Grades           | 6               | 1               |                    |                 | -6                                 | -1                                 |                                    |                    |
| Care, other                 | 35              | 4               | 2                  | 2               | -33                                | -2                                 | -0                                 | 2                  |
| Patient & Client Care       | 35              | 5               | 3                  | 3               | -32                                | -2                                 | +0                                 | 4                  |