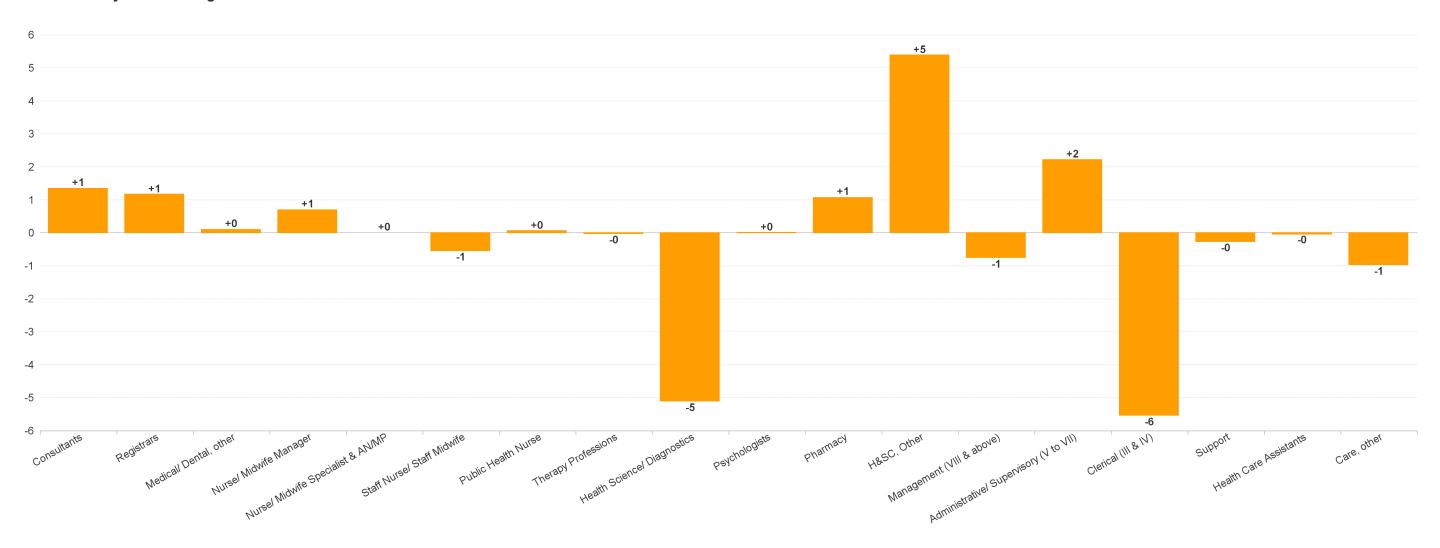

## **WTE Change by Staff Category**

# **Employment Report by Staff Group**

| FEB 2023                               | WTE DEC 2019 | WTE DEC 2022 | WTE JAN<br>2023 | WTE FEB<br>2023 | WTE<br>change<br>since DEC<br>2019 | WTE<br>change<br>since DEC<br>2022 | WTE<br>change<br>since JAN<br>2023 | No.<br>FEB<br>2023 |
|----------------------------------------|--------------|--------------|-----------------|-----------------|------------------------------------|------------------------------------|------------------------------------|--------------------|
| Overall                                | 574          | 676          | 679             | 675             | +101                               | -1                                 | -4                                 | 731                |
| Consultants                            | 1            | 25           | 25              | 26              | +25                                | +1                                 | +1                                 | 27                 |
| Registrars                             | 28           | 36           | 37              | 37              | +9                                 | +1                                 | -0                                 | 39                 |
| Medical/ Dental, other                 | 89           | 81           | 82              | 81              | -9                                 | +0                                 | -2                                 | 90                 |
| Medical & Dental                       | 118          | 141          | 145             | 144             | +26                                | +3                                 | -1                                 | 156                |
| Nurse/ Midwife Manager                 | 14           | 43           | 44              | 43              | +30                                | +1                                 | -0                                 | 46                 |
| Nurse/ Midwife Specialist & AN/MP      | 4            | 2            | 2               | 2               | -2                                 | +0                                 | +0                                 | 2                  |
| Staff Nurse/ Staff Midwife             | 1            | 24           | 23              | 23              | +22                                | -1                                 | -0                                 | 26                 |
| Public Health Nurse                    | 4            | 2            | 2               | 2               | -2                                 | +0                                 | +0                                 | 2                  |
| Nursing & Midwifery                    | 23           | 70           | 71              | 70              | +47                                | +0                                 | -0                                 | 76                 |
| Therapy Professions                    | 18           | 6            | 6               | 6               | -12                                | -0                                 | +0                                 | 7                  |
| Health Science/ Diagnostics            | 60           | 46           | 43              | 41              | -19                                | -5                                 | -2                                 | 48                 |
| Psychologists                          | 1            | 1            | 1               | 1               | +0                                 | +0                                 | +0                                 | 1                  |
| Pharmacy                               | 2            | 4            | 4               | 5               | +3                                 | +1                                 | +1                                 | 5                  |
| H&SC, Other                            | 34           | 69           | 75              | 74              | +40                                | +5                                 | -0                                 | 80                 |
| Health & Social Care Professionals     | 115          | 126          | 129             | 127             | +12                                | +1                                 | -2                                 | 141                |
| Management (VIII & above)              | 44           | 66           | 65              | 65              | +21                                | -1                                 | -0                                 | 66                 |
| Administrative/ Supervisory (V to VII) | 137          | 163          | 162             | 165             | +28                                | +2                                 | +4                                 | 172                |
| Clerical (III & IV)                    | 100          | 103          | 102             | 98              | -2                                 | -6                                 | -4                                 | 112                |
| Management & Administrative            | 281          | 332          | 328             | 328             | +47                                | -4                                 | -1                                 | 350                |
| Support                                | 1            | 2            | 2               | 2               | +1                                 | -0                                 | -0                                 | 3                  |
| General Support                        | 1            | 2            | 2               | 2               | +1                                 | -0                                 | -0                                 | 3                  |
| Health Care Assistants                 | 0            | 1            | 1               | 1               | +1                                 | -0                                 | -0                                 | 2                  |
| Care, other                            | 35           | 4            | 3               | 3               | -32                                | -1                                 | +0                                 | 3                  |
| Patient & Client Care                  | 35           | 5            | 4               | 4               | -31                                | -1                                 | -0                                 | 5                  |