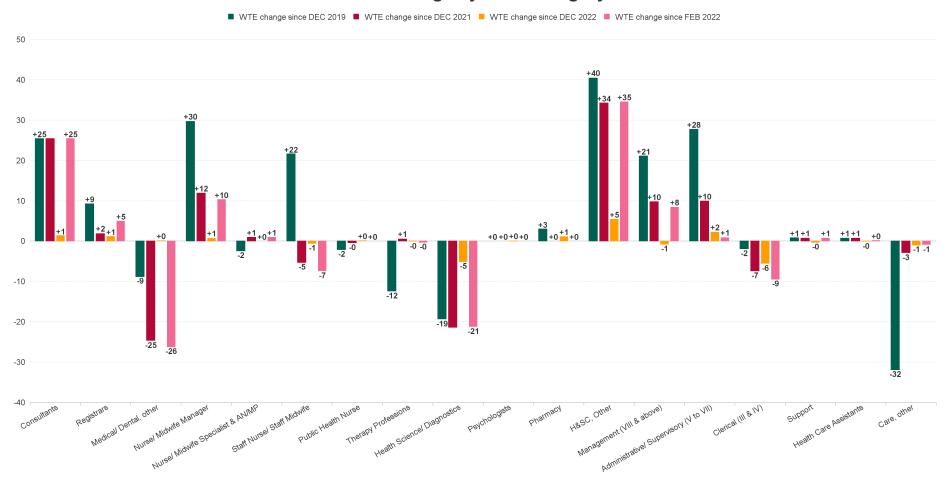

| FEB 2023                               | WTE DEC 2019 | WTE DEC 2022 | WTE JAN<br>2023 | WTE FEB<br>2023 | WTE<br>change<br>since DEC<br>2019 | WTE<br>change<br>since DEC<br>2022 | WTE<br>change<br>since JAN<br>2023 | No.<br>FEB<br>2023 |
|----------------------------------------|--------------|--------------|-----------------|-----------------|------------------------------------|------------------------------------|------------------------------------|--------------------|
| Overall                                | 574          | 676          | 679             | 675             | +101                               | -1                                 | -4                                 | 731                |
| Consultant Medicine                    |              | 24           | 24              | 25              | +25                                | +1                                 | +1                                 | 26                 |
| Consultant Pathology                   | 1            | 1            | 1               | 1               | -0                                 | -0                                 | -0                                 | 1                  |
| Consultants                            | 1            | 25           | 25              | 26              | +25                                | +1                                 | +1                                 | 27                 |
| Specialist Registrar                   | 28           | 36           | 37              | 37              | +9                                 | +1                                 | -0                                 | 39                 |
| Registrars                             | 28           | 36           | 37              | 37              | +9                                 | +1                                 | -0                                 | 39                 |
| Other Medical                          | 89           | 81           | 82              | 81              | -9                                 | +0                                 | -2                                 | 90                 |
| Medical/ Dental, other                 | 89           | 81           | 82              | 81              | -9                                 | +0                                 | -2                                 | 90                 |
| Medical & Dental                       | 118          | 141          | 145             | 144             | +26                                | +3                                 | -1                                 | 156                |
| Clinical Nurse/ Midwife Manager        | 10           | 29           | 30              | 30              | +20                                | +0                                 | -0                                 | 32                 |
| Director Nursing/Midwifery, Assistant  | 3            | 12           | 12              | 12              | +9                                 | +0                                 | +0                                 | 12                 |
| Director of Nursing/Midwifery          | 1            | 2            | 2               | 2               | +1                                 | +0                                 | +0                                 | 2                  |
| Nurse/ Midwife Manager                 | 14           | 43           | 44              | 43              | +30                                | +1                                 | -0                                 | 46                 |
| Clinical Nurse/ Midwife Specialist     | 4            | 2            | 2               | 2               | -2                                 | +0                                 | +0                                 | 2                  |
| Nurse/ Midwife Specialist & AN/MP      | 4            | 2            | 2               | 2               | -2                                 | +0                                 | +0                                 | 2                  |
| Staff Nurses [General/ Children's]     | 1            | 24           | 23              | 23              | +22                                | -1                                 | -0                                 | 26                 |
| Staff Nurse/ Staff Midwife             | 1            | 24           | 23              | 23              | +22                                | -1                                 | -0                                 | 26                 |
| Public Health Nurse                    | 4            | 2            | 2               | 2               | -2                                 | +0                                 | +0                                 | 2                  |
| Public Health Nurse                    | 4            | 2            | 2               | 2               | -2                                 | +0                                 | +0                                 | 2                  |
| Nursing & Midwifery                    | 23           | 70           | 71              | 70              | +47                                | +0                                 | -0                                 | 76                 |
| Dietitians                             | 18           | 6            | 6               | 6               | -12                                | -0                                 | +0                                 | 7                  |
| Therapy Professions                    | 18           | 6            | 6               | 6               | -12                                | -0                                 | +0                                 | 7                  |
| Medical Science                        | 60           | 46           | 43              | 41              | -19                                | -5                                 | -2                                 | 48                 |
| Health Science/ Diagnostics            | 60           | 46           | 43              | 41              | -19                                | -5                                 | -2                                 | 48                 |
| Psychologists                          | 1            | 1            | 1               | 1               | +0                                 | +0                                 | +0                                 | 1                  |
| Psychologists                          | 1            | 1            | 1               | 1               | +0                                 | +0                                 | +0                                 | 1                  |
| Pharmacists                            | 2            | 4            | 4               | 5               | +3                                 | +1                                 | +1                                 | 5                  |
| Pharmacy                               | 2            | 4            | 4               | 5               | +3                                 | +1                                 | +1                                 | 5                  |
| Other Health & Social Care             | 34           | 69           | 75              | 74              | +40                                | +5                                 | -0                                 | 80                 |
| H&SC, Other                            | 34           | 69           | 75              | 74              | +40                                | +5                                 | -0                                 | 80                 |
| Health & Social Care Professionals     | 115          | 126          | 129             | 127             | +12                                | +1                                 | -2                                 | 141                |
| Executive Management                   | 6            | 6            | 6               | 6               | -0                                 | -0                                 | -0                                 | 6                  |
| Senior Management (VIII & GM)          | 38           | 60           | 59              | 59              | +21                                | -1                                 | +0                                 | 60                 |
| Management (VIII & above)              | 44           | 66           | 65              | 65              | +21                                | -1                                 | -0                                 | 66                 |
| Middle Management (V-VII)              | 137          | 163          | 162             | 165             | +28                                | +2                                 | +4                                 | 172                |
| Administrative/ Supervisory (V to VII) | 137          | 163          | 162             | 165             | +28                                | +2                                 | +4                                 | 172                |
| General Administrative (III & IV)      | 100          | 103          | 102             | 98              | -2                                 | -6                                 | -4                                 | 112                |
| Clerical (III & IV)                    | 100          | 103          | 102             | 98              | -2                                 | -6                                 | -4                                 | 112                |

| FEB 2023                    | WTE DEC<br>2019 | WTE DEC<br>2022 | WTE JAN<br>2023 | WTE FEB<br>2023 | WTE<br>change<br>since DEC<br>2019 | WTE<br>change<br>since DEC<br>2022 | WTE<br>change<br>since JAN<br>2023 | No.<br>FEB<br>2023 |
|-----------------------------|-----------------|-----------------|-----------------|-----------------|------------------------------------|------------------------------------|------------------------------------|--------------------|
| Overall                     | 574             | 676             | 679             | 675             | +101                               | -1                                 | -4                                 | 731                |
| Management & Administrative | 281             | 332             | 328             | 328             | +47                                | -4                                 | -1                                 | 350                |
| Household Services          | 0               | 0               | 0               | 0               | +0                                 | -0                                 | +0                                 | 1                  |
| Other Labs & Associated     | 1               | 2               | 2               | 2               | +1                                 | -0                                 | -0                                 | 2                  |
| Support                     | 1               | 2               | 2               | 2               | +1                                 | -0                                 | -0                                 | 3                  |
| General Support             | 1               | 2               | 2               | 2               | +1                                 | -0                                 | -0                                 | 3                  |
| Attendant/ Aide             | 0               | 1               | 1               | 1               | +1                                 | -0                                 | -0                                 | 2                  |
| Health Care Assistants      | 0               | 1               | 1               | 1               | +1                                 | -0                                 | -0                                 | 2                  |
| Health Promotion            | 29              | 3               | 2               | 2               | -27                                | -1                                 | +0                                 | 2                  |
| Other Care Grades           | 6               | 1               | 1               | 1               | -5                                 | +0                                 | +0                                 | 1                  |
| Care, other                 | 35              | 4               | 3               | 3               | -32                                | -1                                 | +0                                 | 3                  |
| Patient & Client Care       | 35              | 5               | 4               | 4               | -31                                | -1                                 | -0                                 | 5                  |

## **WTE Change by Staff Category**