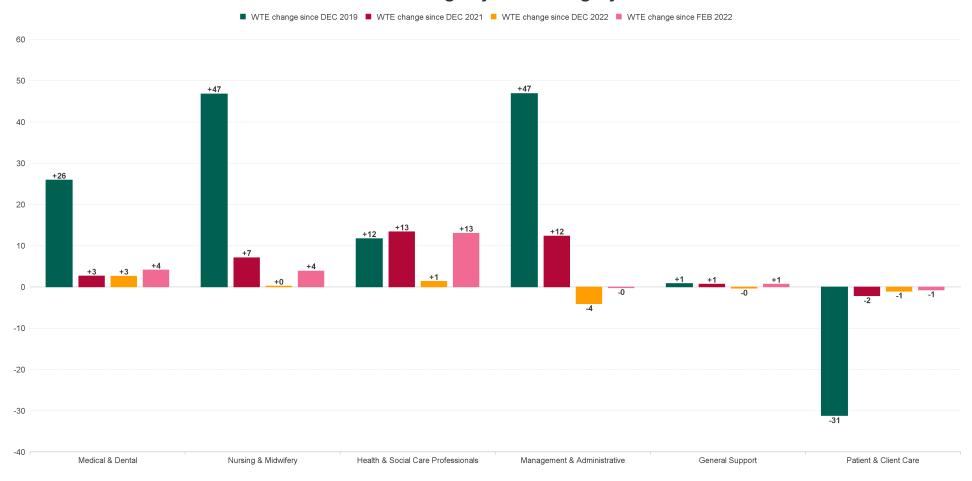

# **Employment Report by Staff Group**

| FEB 2023                               | WTE DEC 2019 | WTE DEC 2022 | WTE JAN<br>2023 | WTE FEB<br>2023 | WTE<br>change<br>since DEC<br>2019 | WTE<br>change<br>since DEC<br>2022 | WTE<br>change<br>since JAN<br>2023 | No.<br>FEB<br>2023 |
|----------------------------------------|--------------|--------------|-----------------|-----------------|------------------------------------|------------------------------------|------------------------------------|--------------------|
| Overall                                | 574          | 676          | 679             | 675             | +101                               | -1                                 | -4                                 | 731                |
| Consultants                            | 1            | 25           | 25              | 26              | +25                                | +1                                 | +1                                 | 27                 |
| Registrars                             | 28           | 36           | 37              | 37              | +9                                 | +1                                 | -0                                 | 39                 |
| Medical/ Dental, other                 | 89           | 81           | 82              | 81              | -9                                 | +0                                 | -2                                 | 90                 |
| Medical & Dental                       | 118          | 141          | 145             | 144             | +26                                | +3                                 | -1                                 | 156                |
| Nurse/ Midwife Manager                 | 14           | 43           | 44              | 43              | +30                                | +1                                 | -0                                 | 46                 |
| Nurse/ Midwife Specialist & AN/MP      | 4            | 2            | 2               | 2               | -2                                 | +0                                 | +0                                 | 2                  |
| Staff Nurse/ Staff Midwife             | 1            | 24           | 23              | 23              | +22                                | -1                                 | -0                                 | 26                 |
| Public Health Nurse                    | 4            | 2            | 2               | 2               | -2                                 | +0                                 | +0                                 | 2                  |
| Nursing & Midwifery                    | 23           | 70           | 71              | 70              | +47                                | +0                                 | -0                                 | 76                 |
| Therapy Professions                    | 18           | 6            | 6               | 6               | -12                                | -0                                 | +0                                 | 7                  |
| Health Science/ Diagnostics            | 60           | 46           | 43              | 41              | -19                                | -5                                 | -2                                 | 48                 |
| Psychologists                          | 1            | 1            | 1               | 1               | +0                                 | +0                                 | +0                                 | 1                  |
| Pharmacy                               | 2            | 4            | 4               | 5               | +3                                 | +1                                 | +1                                 | 5                  |
| H&SC, Other                            | 34           | 69           | 75              | 74              | +40                                | +5                                 | -0                                 | 80                 |
| Health & Social Care Professionals     | 115          | 126          | 129             | 127             | +12                                | +1                                 | -2                                 | 141                |
| Management (VIII & above)              | 44           | 66           | 65              | 65              | +21                                | -1                                 | -0                                 | 66                 |
| Administrative/ Supervisory (V to VII) | 137          | 163          | 162             | 165             | +28                                | +2                                 | +4                                 | 172                |
| Clerical (III & IV)                    | 100          | 103          | 102             | 98              | -2                                 | -6                                 | -4                                 | 112                |
| Management & Administrative            | 281          | 332          | 328             | 328             | +47                                | -4                                 | -1                                 | 350                |
| Support                                | 1            | 2            | 2               | 2               | +1                                 | -0                                 | -0                                 | 3                  |
| General Support                        | 1            | 2            | 2               | 2               | +1                                 | -0                                 | -0                                 | 3                  |
| Health Care Assistants                 | 0            | 1            | 1               | 1               | +1                                 | -0                                 | -0                                 | 2                  |
| Care, other                            | 35           | 4            | 3               | 3               | -32                                | -1                                 | +0                                 | 3                  |
| Patient & Client Care                  | 35           | 5            | 4               | 4               | -31                                | -1                                 | -0                                 | 5                  |

## **WTE Change by Staff Category**