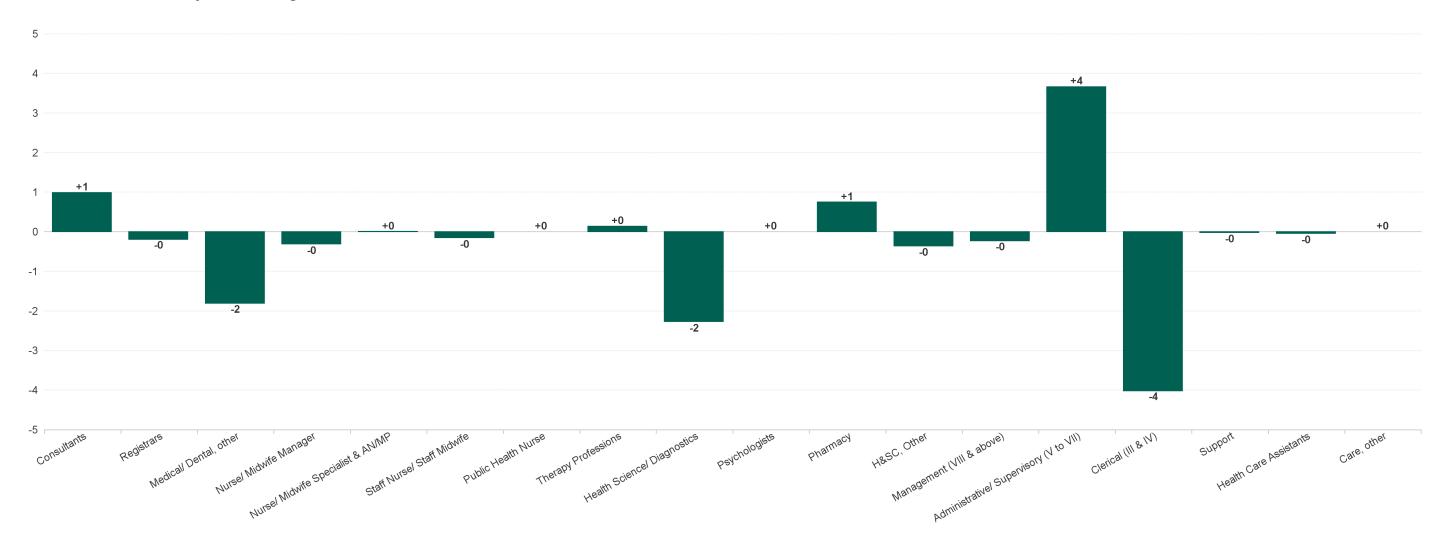

| FEB 2023                               | WTE DEC 2019 | WTE DEC 2022 | WTE JAN<br>2023 | WTE FEB<br>2023 | WTE<br>change<br>since DEC<br>2019 | WTE<br>change<br>since DEC<br>2022 | WTE<br>change<br>since JAN<br>2023 | No.<br>FEB<br>2023 |
|----------------------------------------|--------------|--------------|-----------------|-----------------|------------------------------------|------------------------------------|------------------------------------|--------------------|
| Overall                                | 574          | 676          | 679             | 675             | +101                               | -1                                 | -4                                 | 731                |
| Consultant Medicine                    |              | 24           | 24              | 25              | +25                                | +1                                 | +1                                 | 26                 |
| Consultant Pathology                   | 1            | 1            | 1               | 1               | -0                                 | -0                                 | -0                                 | 1                  |
| Consultants                            | 1            | 25           | 25              | 26              | +25                                | +1                                 | +1                                 | 27                 |
| Specialist Registrar                   | 28           | 36           | 37              | 37              | +9                                 | +1                                 | -0                                 | 39                 |
| Registrars                             | 28           | 36           | 37              | 37              | +9                                 | +1                                 | -0                                 | 39                 |
| Other Medical                          | 89           | 81           | 82              | 81              | -9                                 | +0                                 | -2                                 | 90                 |
| Medical/ Dental, other                 | 89           | 81           | 82              | 81              | -9                                 | +0                                 | -2                                 | 90                 |
| Medical & Dental                       | 118          | 141          | 145             | 144             | +26                                | +3                                 | -1                                 | 156                |
| Clinical Nurse/ Midwife Manager        | 10           | 29           | 30              | 30              | +20                                | +0                                 | -0                                 | 32                 |
| Director Nursing/Midwifery, Assistant  | 3            | 12           | 12              | 12              | +9                                 | +0                                 | +0                                 | 12                 |
| Director of Nursing/Midwifery          | 1            | 2            | 2               | 2               | +1                                 | +0                                 | +0                                 | 2                  |
| Nurse/ Midwife Manager                 | 14           | 43           | 44              | 43              | +30                                | +1                                 | -0                                 | 46                 |
| Clinical Nurse/ Midwife Specialist     | 4            | 2            | 2               | 2               | -2                                 | +0                                 | +0                                 | 2                  |
| Nurse/ Midwife Specialist & AN/MP      | 4            | 2            | 2               | 2               | -2                                 | +0                                 | +0                                 | 2                  |
| Staff Nurses [General/ Children's]     | 1            | 24           | 23              | 23              | +22                                | -1                                 | -0                                 | 26                 |
| Staff Nurse/ Staff Midwife             | 1            | 24           | 23              | 23              | +22                                | -1                                 | -0                                 | 26                 |
| Public Health Nurse                    | 4            | 2            | 2               | 2               | -2                                 | +0                                 | +0                                 | 2                  |
| Public Health Nurse                    | 4            | 2            | 2               | 2               | -2                                 | +0                                 | +0                                 | 2                  |
| Nursing & Midwifery                    | 23           | 70           | 71              | 70              | +47                                | +0                                 | -0                                 | 76                 |
| Dietitians                             | 18           | 6            | 6               | 6               | -12                                | -0                                 | +0                                 | 7                  |
| Therapy Professions                    | 18           | 6            | 6               | 6               | -12                                | -0                                 | +0                                 | 7                  |
| Medical Science                        | 60           | 46           | 43              | 41              | -19                                | -5                                 | -2                                 | 48                 |
| Health Science/ Diagnostics            | 60           | 46           | 43              | 41              | -19                                | -5                                 | -2                                 | 48                 |
| Psychologists                          | 1            | 1            | 1               | 1               | +0                                 | +0                                 | +0                                 | 1                  |
| Psychologists                          | 1            | 1            | 1               | 1               | +0                                 | +0                                 | +0                                 | 1                  |
| Pharmacists                            | 2            | 4            | 4               | 5               | +3                                 | +1                                 | +1                                 | 5                  |
| Pharmacy                               | 2            | 4            | 4               | 5               | +3                                 | +1                                 | +1                                 | 5                  |
| Other Health & Social Care             | 34           | 69           | 75              | 74              | +40                                | +5                                 | -0                                 | 80                 |
| H&SC, Other                            | 34           | 69           | 75              | 74              | +40                                | +5                                 | -0                                 | 80                 |
| Health & Social Care Professionals     | 115          | 126          | 129             | 127             | +12                                | +1                                 | -2                                 | 141                |
| Executive Management                   | 6            | 6            | 6               | 6               | -0                                 | -0                                 | -0                                 | 6                  |
| Senior Management (VIII & GM)          | 38           | 60           | 59              | 59              | +21                                | -1                                 | +0                                 | 60                 |
| Management (VIII & above)              | 44           | 66           | 65              | 65              | +21                                | -1                                 | -0                                 | 66                 |
| Middle Management (V-VII)              | 137          | 163          | 162             | 165             | +28                                | +2                                 | +4                                 | 172                |
| Administrative/ Supervisory (V to VII) | 137          | 163          | 162             | 165             | +28                                | +2                                 | +4                                 | 172                |
| General Administrative (III & IV)      | 100          | 103          | 102             | 98              | -2                                 | -6                                 | -4                                 | 112                |
| Clerical (III & IV)                    | 100          | 103          | 102             | 98              | -2                                 | -6                                 | -4                                 | 112                |

| FEB 2023                    | WTE DEC<br>2019 | WTE DEC<br>2022 | WTE JAN<br>2023 | WTE FEB<br>2023 | WTE<br>change<br>since DEC<br>2019 | WTE<br>change<br>since DEC<br>2022 | WTE<br>change<br>since JAN<br>2023 | No.<br>FEB<br>2023 |
|-----------------------------|-----------------|-----------------|-----------------|-----------------|------------------------------------|------------------------------------|------------------------------------|--------------------|
| Overall                     | 574             | 676             | 679             | 675             | +101                               | -1                                 | -4                                 | 731                |
| Management & Administrative | 281             | 332             | 328             | 328             | +47                                | -4                                 | -1                                 | 350                |
| Household Services          | 0               | 0               | 0               | 0               | +0                                 | -0                                 | +0                                 | 1                  |
| Other Labs & Associated     | 1               | 2               | 2               | 2               | +1                                 | -0                                 | -0                                 | 2                  |
| Support                     | 1               | 2               | 2               | 2               | +1                                 | -0                                 | -0                                 | 3                  |
| General Support             | 1               | 2               | 2               | 2               | +1                                 | -0                                 | -0                                 | 3                  |
| Attendant/ Aide             | 0               | 1               | 1               | 1               | +1                                 | -0                                 | -0                                 | 2                  |
| Health Care Assistants      | 0               | 1               | 1               | 1               | +1                                 | -0                                 | -0                                 | 2                  |
| Health Promotion            | 29              | 3               | 2               | 2               | -27                                | -1                                 | +0                                 | 2                  |
| Other Care Grades           | 6               | 1               | 1               | 1               | -5                                 | +0                                 | +0                                 | 1                  |
| Care, other                 | 35              | 4               | 3               | 3               | -32                                | -1                                 | +0                                 | 3                  |
| Patient & Client Care       | 35              | 5               | 4               | 4               | -31                                | -1                                 | -0                                 | 5                  |

## **WTE Change by Staff Category**