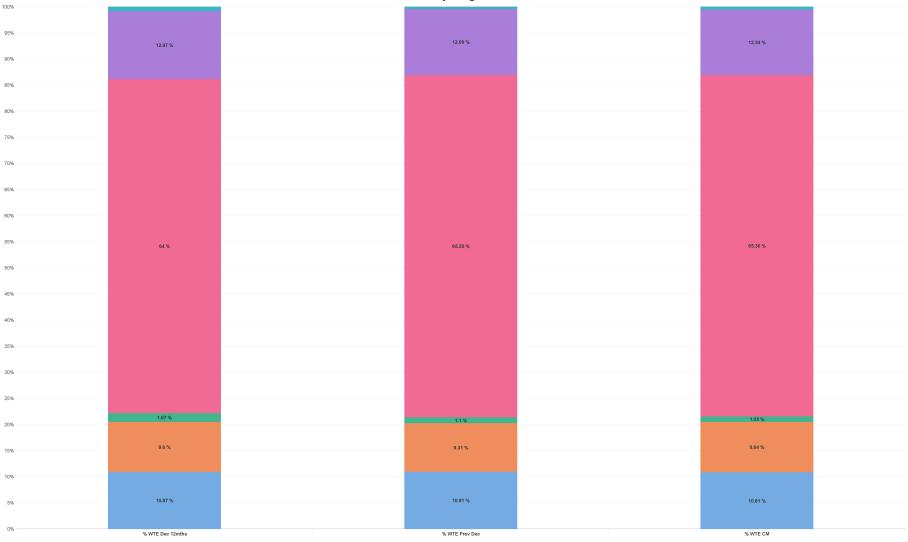

# **Health & Wellbeing Report by Programme: FEB 2023**

| FEB 2023                       | WTE DEC 2019 | WTE DEC<br>2022 | WTE JAN<br>2023 | WTE FEB<br>2023 | WTE<br>change<br>since DEC<br>2019 | WTE<br>change<br>since DEC<br>2022 | WTE<br>change<br>since JAN<br>2023 | No.<br>FEB<br>2023 |
|--------------------------------|--------------|-----------------|-----------------|-----------------|------------------------------------|------------------------------------|------------------------------------|--------------------|
| Overall                        | 574          | 676             | 679             | 675             | +101                               | -1                                 | -4                                 | 731                |
| Health Intelligence            | 57           | 74              | 73              | 73              | +16                                | -1                                 | +0                                 | 77                 |
| Health Promotion & Improvement | 176          | 63              | 65              | 65              | -111                               | +2                                 | +0                                 | 71                 |
| Health & Wellbeing National    | 12           | 7               | 7               | 7               | -5                                 | -0                                 | -0                                 | 8                  |
| Public Health                  | 242          | 443             | 445             | 441             | +199                               | -2                                 | -4                                 | 475                |
| Public Laboratory              | 80           | 86              | 85              | 85              | +4                                 | -1                                 | -1                                 | 96                 |
| Planning & Performance (H&WB)  | 6            | 3               | 3               | 4               | -2                                 | +1                                 | +1                                 | 4                  |

#### % Total by Programme

■ Health Intelligence ■ Health Promotion & Improvement ■ Health & Wellbeing National ■ Public Health ■ Public Laboratory ■ Planning & Performance (H&WB)