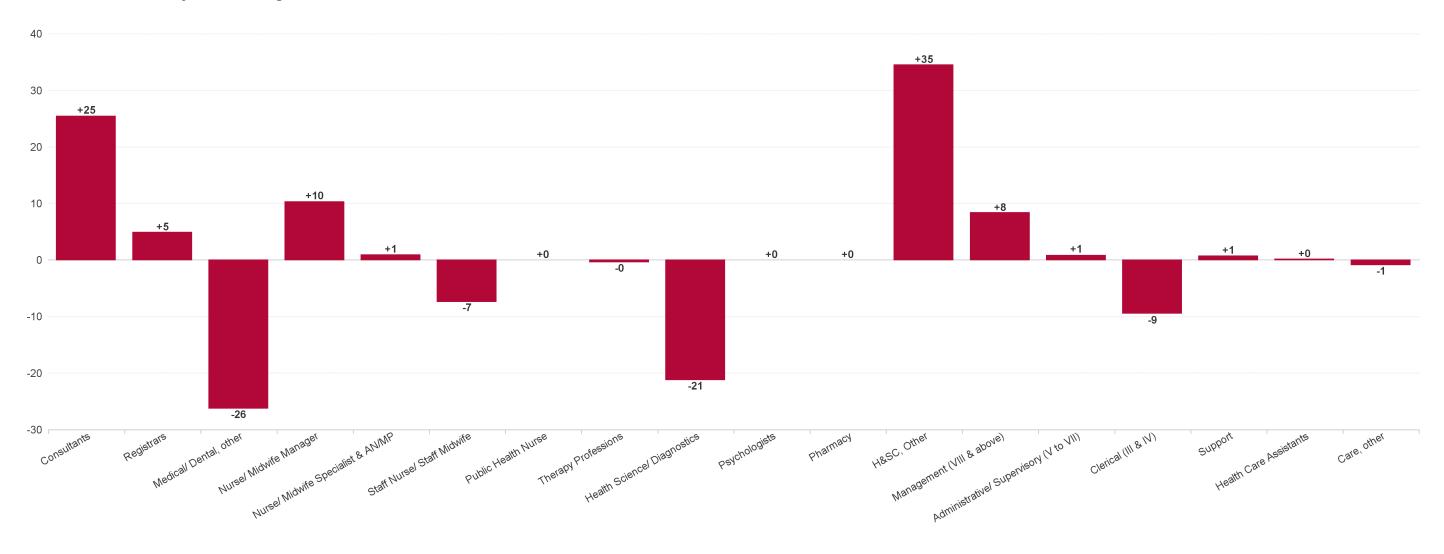

## **WTE Change by Staff Category**

# **Employment Report by Staff Group**

| FEB 2023                               | WTE DEC 2019 | WTE DEC 2022 | WTE JAN<br>2023 | WTE FEB<br>2023 | WTE<br>change<br>since DEC<br>2019 | WTE<br>change<br>since DEC<br>2022 | WTE<br>change<br>since JAN<br>2023 | No.<br>FEB<br>2023 |
|----------------------------------------|--------------|--------------|-----------------|-----------------|------------------------------------|------------------------------------|------------------------------------|--------------------|
| Overall                                | 574          | 676          | 679             | 675             | +101                               | -1                                 | -4                                 | 731                |
| Consultants                            | 1            | 25           | 25              | 26              | +25                                | +1                                 | +1                                 | 27                 |
| Registrars                             | 28           | 36           | 37              | 37              | +9                                 | +1                                 | -0                                 | 39                 |
| Medical/ Dental, other                 | 89           | 81           | 82              | 81              | -9                                 | +0                                 | -2                                 | 90                 |
| Medical & Dental                       | 118          | 141          | 145             | 144             | +26                                | +3                                 | -1                                 | 156                |
| Nurse/ Midwife Manager                 | 14           | 43           | 44              | 43              | +30                                | +1                                 | -0                                 | 46                 |
| Nurse/ Midwife Specialist & AN/MP      | 4            | 2            | 2               | 2               | -2                                 | +0                                 | +0                                 | 2                  |
| Staff Nurse/ Staff Midwife             | 1            | 24           | 23              | 23              | +22                                | -1                                 | -0                                 | 26                 |
| Public Health Nurse                    | 4            | 2            | 2               | 2               | -2                                 | +0                                 | +0                                 | 2                  |
| Nursing & Midwifery                    | 23           | 70           | 71              | 70              | +47                                | +0                                 | -0                                 | 76                 |
| Therapy Professions                    | 18           | 6            | 6               | 6               | -12                                | -0                                 | +0                                 | 7                  |
| Health Science/ Diagnostics            | 60           | 46           | 43              | 41              | -19                                | -5                                 | -2                                 | 48                 |
| Psychologists                          | 1            | 1            | 1               | 1               | +0                                 | +0                                 | +0                                 | 1                  |
| Pharmacy                               | 2            | 4            | 4               | 5               | +3                                 | +1                                 | +1                                 | 5                  |
| H&SC, Other                            | 34           | 69           | 75              | 74              | +40                                | +5                                 | -0                                 | 80                 |
| Health & Social Care Professionals     | 115          | 126          | 129             | 127             | +12                                | +1                                 | -2                                 | 141                |
| Management (VIII & above)              | 44           | 66           | 65              | 65              | +21                                | -1                                 | -0                                 | 66                 |
| Administrative/ Supervisory (V to VII) | 137          | 163          | 162             | 165             | +28                                | +2                                 | +4                                 | 172                |
| Clerical (III & IV)                    | 100          | 103          | 102             | 98              | -2                                 | -6                                 | -4                                 | 112                |
| Management & Administrative            | 281          | 332          | 328             | 328             | +47                                | -4                                 | -1                                 | 350                |
| Support                                | 1            | 2            | 2               | 2               | +1                                 | -0                                 | -0                                 | 3                  |
| General Support                        | 1            | 2            | 2               | 2               | +1                                 | -0                                 | -0                                 | 3                  |
| Health Care Assistants                 | 0            | 1            | 1               | 1               | +1                                 | -0                                 | -0                                 | 2                  |
| Care, other                            | 35           | 4            | 3               | 3               | -32                                | -1                                 | +0                                 | 3                  |
| Patient & Client Care                  | 35           | 5            | 4               | 4               | -31                                | -1                                 | -0                                 | 5                  |