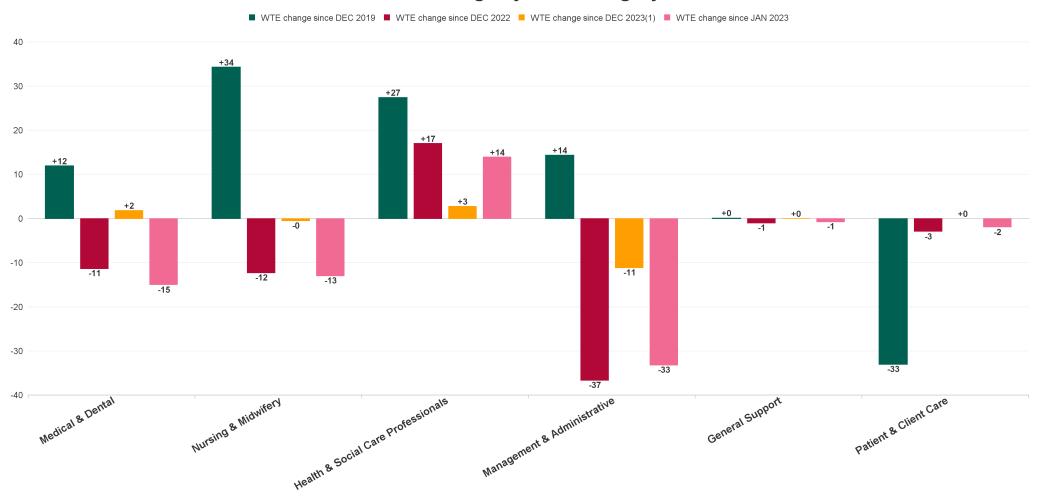

### **WTE Change by Staff Category**

#### **Employment Report by Staff Group**

| JAN 2024                               | WTE<br>DEC<br>2019 | WTE<br>DEC<br>2022 | WTE<br>DEC<br>2023(1) | WTE<br>JAN<br>2024 | WTE<br>change<br>since<br>DEC 2019 | % WTE<br>change<br>since Dec<br>2019 | WTE<br>change<br>since<br>DEC 2023<br>(1) | % WTE<br>change<br>since Dec<br>2023 | WTE<br>change<br>since<br>DEC 2022 | No.<br>JAN<br>2024 |
|----------------------------------------|--------------------|--------------------|-----------------------|--------------------|------------------------------------|--------------------------------------|-------------------------------------------|--------------------------------------|------------------------------------|--------------------|
| Overall                                | 574                | 676                | 636                   | 629                | +55                                | +9.6%                                | -7                                        | -1.1%                                | -47                                | 679                |
| Consultants                            | 1                  | 25                 | 42                    | 45                 | +44                                | +4,356.0%                            | +3                                        | +6.7%                                | +19                                | 46                 |
| Registrars                             | 28                 | 36                 | 29                    | 30                 | +2                                 | +7.3%                                | +0                                        | +0.5%                                | -6                                 | 31                 |
| Medical/ Dental, other                 | 89                 | 81                 | 57                    | 56                 | -34                                | -37.6%                               | -1                                        | -2.0%                                | -25                                | 62                 |
| Medical & Dental                       | 118                | 141                | 128                   | 130                | +12                                | +10.2%                               | +2                                        | +1.4%                                | -11                                | 139                |
| Nurse/ Midwife Manager                 | 14                 | 43                 | 35                    | 34                 | +21                                | +149.8%                              | -1                                        | -2.1%                                | -8                                 | 37                 |
| Nurse/ Midwife Specialist & AN/MP      | 4                  | 2                  | 2                     | 2                  | -2                                 | -55.6%                               | -0                                        | -0.5%                                | +0                                 | 2                  |
| Staff Nurse/ Staff Midwife             | 1                  | 24                 | 19                    | 20                 | +18                                | +1,212.8%                            | +0                                        | +1.3%                                | -4                                 | 22                 |
| Public Health Nurse                    | 4                  | 2                  | 2                     | 2                  | -2                                 | -53.0%                               | +0                                        | +1.2%                                | +0                                 | 3                  |
| Nursing & Midwifery                    | 23                 | 70                 | 58                    | 58                 | +34                                | +147.3%                              | -0                                        | -0.8%                                | -12                                | 64                 |
| Therapy Professions                    | 18                 | 6                  | 4                     | 4                  | -14                                | -75.9%                               | +0                                        | +2.3%                                | -1                                 | 5                  |
| Health Science/ Diagnostics            | 60                 | 46                 | 43                    | 44                 | -16                                | -26.6%                               | +1                                        | +2.3%                                | -2                                 | 51                 |
| Psychologists                          | 1                  | 1                  | 1                     | 1                  | +0                                 | +0.0%                                | +0                                        | +0.0%                                | +0                                 | 1                  |
| Pharmacy                               | 2                  | 4                  | 4                     | 3                  | +1                                 | +52.5%                               | -1                                        | -19.3%                               | -1                                 | 4                  |
| H&SC, Other                            | 34                 | 69                 | 88                    | 90                 | +56                                | +165.0%                              | +2                                        | +2.8%                                | +21                                | 96                 |
| Health & Social Care Professionals     | 115                | 126                | 140                   | 143                | +27                                | +23.8%                               | +3                                        | +2.0%                                | +17                                | 157                |
| Management (VIII & above)              | 44                 | 66                 | 57                    | 55                 | +11                                | +25.9%                               | -2                                        | -4.3%                                | -11                                | 56                 |
| Administrative/ Supervisory (V to VII) | 137                | 163                | 160                   | 149                | +11                                | +8.3%                                | -11                                       | -6.9%                                | -14                                | 157                |
| Clerical (III & IV)                    | 100                | 103                | 89                    | 91                 | -8                                 | -8.3%                                | +2                                        | +2.7%                                | -12                                | 102                |
| Management & Administrative            | 281                | 332                | 306                   | 295                | +14                                | +5.1%                                | -11                                       | -3.6%                                | -37                                | 315                |
| Support                                | 1                  | 2                  | 1                     | 1                  | +0                                 | +10.5%                               | +0                                        | +0.8%                                | -1                                 | 2                  |
| General Support                        | 1                  | 2                  | 1                     | 1                  | +0                                 | +10.5%                               | +0                                        | +0.8%                                | -1                                 | 2                  |
| Health Care Assistants                 | 0                  | 1                  | 1                     | 1                  | +0                                 | +148.4%                              | +0                                        | +0.0%                                | -0                                 | 1                  |
| Care, other                            | 35                 | 4                  | 1                     | 1                  | -34                                | -97.1%                               | +0                                        | +0.0%                                | -3                                 | 1                  |
| Patient & Client Care                  | 35                 | 5                  | 2                     | 2                  | -33                                | -94.9%                               | +0                                        | +0.0%                                | -3                                 | 2                  |