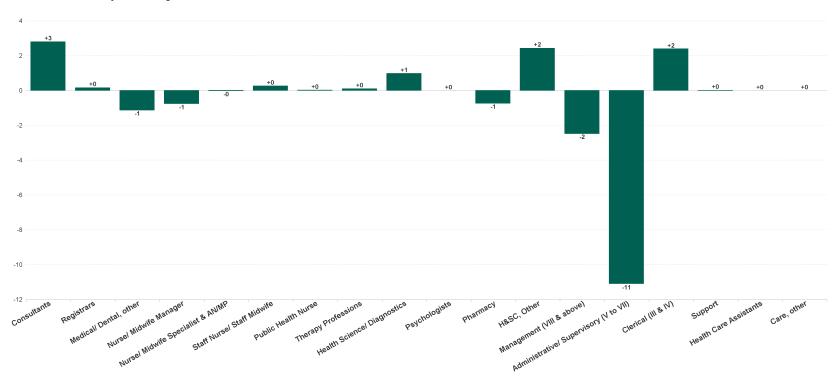

#### **Previous Month Summary**

|                                        | % WTE<br>change<br>since<br>DEC 2023 | WTE<br>change<br>since<br>DEC 2023<br>(1) | Health<br>Intelligence | Health<br>Promotion &<br>Improvement | Health &<br>Wellbeing,<br>National | Public<br>Health | Public<br>Laboratory | Planning &<br>Performance<br>(HWB) |
|----------------------------------------|--------------------------------------|-------------------------------------------|------------------------|--------------------------------------|------------------------------------|------------------|----------------------|------------------------------------|
| Total                                  | -0.01                                | -7.01                                     | -0.99                  | -0.82                                | 0.68                               | -7.5             | 1.62                 | 0                                  |
| Consultants                            | 0.07                                 | 2.8                                       |                        |                                      |                                    | 2.8              |                      |                                    |
| Registrars                             | 0.01                                 | 0.16                                      |                        |                                      |                                    | 0.16             |                      |                                    |
| Medical/ Dental, other                 | -0.02                                | -1.12                                     | -1                     |                                      |                                    | -0.12            |                      |                                    |
| Medical & Dental                       | 0.01                                 | 1.84                                      | -1                     |                                      |                                    | 2.84             |                      |                                    |
| Nurse/ Midwife Manager                 | -0.02                                | -0.75                                     |                        | -1                                   |                                    | 0.25             |                      |                                    |
| Nurse/ Midwife Specialist & AN/MP      | -0.01                                | -0.01                                     |                        |                                      |                                    | -0.01            |                      |                                    |
| Staff Nurse/ Staff Midwife             | 0.01                                 | 0.26                                      |                        |                                      |                                    | 0.26             |                      |                                    |
| Public Health Nurse                    | 0.01                                 | 0.02                                      |                        | 0.02                                 |                                    |                  |                      |                                    |
| Nursing & Midwifery                    | -0.01                                | -0.48                                     |                        | -0.98                                |                                    | 0.5              |                      |                                    |
| Therapy Professions                    | 0.02                                 | 0.1                                       |                        | 0.1                                  |                                    |                  |                      |                                    |
| Health Science/ Diagnostics            | 0.02                                 | 0.98                                      |                        |                                      |                                    | 0.08             | 0.9                  |                                    |
| Psychologists                          | 0                                    | 0                                         | 0                      |                                      |                                    |                  |                      |                                    |
| Pharmacy                               | -0.19                                | -0.73                                     |                        |                                      |                                    | -0.73            |                      |                                    |
| H&SC, Other                            | 0.03                                 | 2.43                                      |                        |                                      |                                    | 1.72             | 0.71                 |                                    |
| Health & Social Care Professionals     | 0.02                                 | 2.78                                      | 0                      | 0.1                                  |                                    | 1.07             | 1.61                 |                                    |
| Management (VIII & above)              | -0.04                                | -2.47                                     | -0.15                  | -0.02                                | 0.2                                | -2.5             |                      | 0                                  |
| Administrative/ Supervisory (V to VII) | -0.07                                | -11.09                                    | 0.28                   | -0.24                                | 0.48                               | -11.61           | 0                    |                                    |
| Clerical (III & IV)                    | 0.03                                 | 2.4                                       | -0.12                  | 0.32                                 |                                    | 2.2              | 0                    |                                    |
| Management & Administrative            | -0.04                                | -11.16                                    | 0.01                   | 0.06                                 | 0.68                               | -11.91           | 0                    | 0                                  |

| Support                | 0.01 | 0.01 |   | 0 | 0.01 |  |
|------------------------|------|------|---|---|------|--|
| General Support        | 0.01 | 0.01 |   | 0 | 0.01 |  |
| Health Care Assistants | 0    | 0    |   |   | 0    |  |
| Care, other            | 0    | 0    | 0 |   |      |  |
| Patient & Client Care  | 0    | 0    | 0 |   | 0    |  |