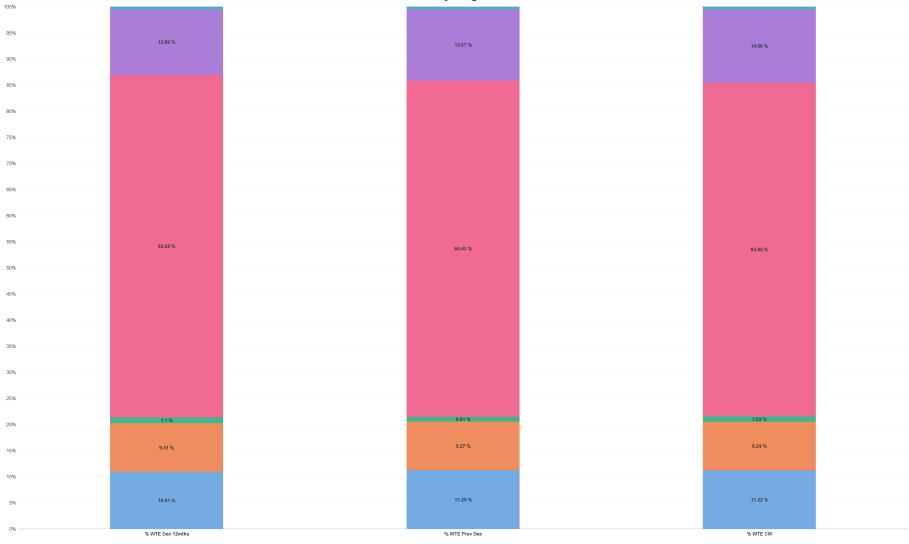

#### % Total by Programme

<sup>■</sup> Health Intelligence ■ Health Promotion & Improvement ■ Health & Wellbeing, National ■ Public Health ■ Public Laboratory ■ Planning & Performance (HWB)

# Health & Wellbeing Report by Programme: JAN 2024

| JAN 2024                       | WTE DEC<br>2019 | WTE DEC<br>2022 | WTE DEC<br>2023(1) | WTE JAN<br>2024 | WTE<br>change<br>since DEC<br>2019 | % WTE<br>change<br>since Dec<br>2019 | WTE<br>change<br>since DEC<br>2023(1) | % WTE<br>change<br>since Dec<br>2023 | WTE<br>change<br>since DEC<br>2022 | No.<br>JAN<br>2024 |
|--------------------------------|-----------------|-----------------|--------------------|-----------------|------------------------------------|--------------------------------------|---------------------------------------|--------------------------------------|------------------------------------|--------------------|
| Overall                        | 574             | 676             | 636                | 629             | +55                                | +9.6%                                | -7                                    | -1.1%                                | -47                                | 679                |
| Health Intelligence            | 57              | 74              | 72                 | 71              | +13                                | +23.3%                               | -1                                    | -1.4%                                | -3                                 | 76                 |
| Health Promotion & Improvement | 176             | 63              | 59                 | 58              | -118                               | -67.1%                               | -1                                    | -1.4%                                | -5                                 | 65                 |
| Health & Wellbeing, National   | 12              | 7               | 6                  | 6               | -5                                 | -44.1%                               | +1                                    | +11.7%                               | -1                                 | 7                  |
| Public Health                  | 242             | 443             | 410                | 402             | +160                               | +66.2%                               | -8                                    | -1.8%                                | -41                                | 427                |
| Public Laboratory              | 80              | 86              | 87                 | 89              | +8                                 | +10.3%                               | +2                                    | +1.9%                                | +3                                 | 101                |
| Planning & Performance (HWB)   | 6               | 3               | 3                  | 3               | -3                                 | -51.3%                               | +0                                    | +0.0%                                | +0                                 | 3                  |