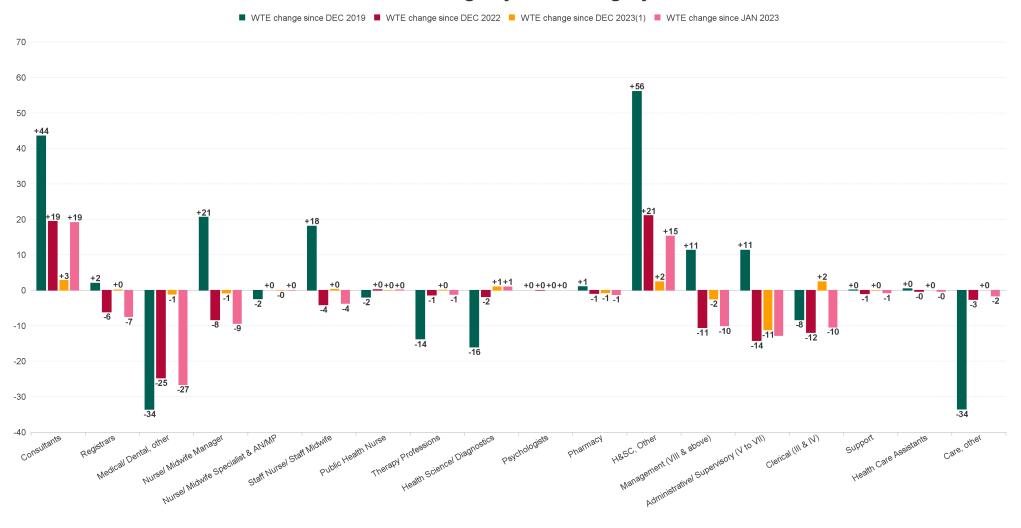

### **WTE Change by Staff Category**

#### **Employment Report by Staff Group**

| JAN 2024                               | WTE<br>DEC<br>2019 | WTE<br>DEC<br>2022 | WTE<br>DEC<br>2023(1) | WTE<br>JAN<br>2024 | WTE<br>change<br>since<br>DEC 2019 | % WTE<br>change<br>since Dec<br>2019 | WTE<br>change<br>since<br>DEC 2023<br>(1) | % WTE<br>change<br>since Dec<br>2023 | WTE<br>change<br>since<br>DEC 2022 | No.<br>JAN<br>2024 |
|----------------------------------------|--------------------|--------------------|-----------------------|--------------------|------------------------------------|--------------------------------------|-------------------------------------------|--------------------------------------|------------------------------------|--------------------|
| Overall                                | 574                | 676                | 636                   | 629                | +55                                | +9.6%                                | -7                                        | -1.1%                                | -47                                | 679                |
| Consultants                            | 1                  | 25                 | 42                    | 45                 | +44                                | +4,356.0%                            | +3                                        | +6.7%                                | +19                                | 46                 |
| Registrars                             | 28                 | 36                 | 29                    | 30                 | +2                                 | +7.3%                                | +0                                        | +0.5%                                | -6                                 | 31                 |
| Medical/ Dental, other                 | 89                 | 81                 | 57                    | 56                 | -34                                | -37.6%                               | -1                                        | -2.0%                                | -25                                | 62                 |
| Medical & Dental                       | 118                | 141                | 128                   | 130                | +12                                | +10.2%                               | +2                                        | +1.4%                                | -11                                | 139                |
| Nurse/ Midwife Manager                 | 14                 | 43                 | 35                    | 34                 | +21                                | +149.8%                              | -1                                        | -2.1%                                | -8                                 | 37                 |
| Nurse/ Midwife Specialist & AN/MP      | 4                  | 2                  | 2                     | 2                  | -2                                 | -55.6%                               | -0                                        | -0.5%                                | +0                                 | 2                  |
| Staff Nurse/ Staff Midwife             | 1                  | 24                 | 19                    | 20                 | +18                                | +1,212.8%                            | +0                                        | +1.3%                                | -4                                 | 22                 |
| Public Health Nurse                    | 4                  | 2                  | 2                     | 2                  | -2                                 | -53.0%                               | +0                                        | +1.2%                                | +0                                 | 3                  |
| Nursing & Midwifery                    | 23                 | 70                 | 58                    | 58                 | +34                                | +147.3%                              | -0                                        | -0.8%                                | -12                                | 64                 |
| Therapy Professions                    | 18                 | 6                  | 4                     | 4                  | -14                                | -75.9%                               | +0                                        | +2.3%                                | -1                                 | 5                  |
| Health Science/ Diagnostics            | 60                 | 46                 | 43                    | 44                 | -16                                | -26.6%                               | +1                                        | +2.3%                                | -2                                 | 51                 |
| Psychologists                          | 1                  | 1                  | 1                     | 1                  | +0                                 | +0.0%                                | +0                                        | +0.0%                                | +0                                 | 1                  |
| Pharmacy                               | 2                  | 4                  | 4                     | 3                  | +1                                 | +52.5%                               | -1                                        | -19.3%                               | -1                                 | 4                  |
| H&SC, Other                            | 34                 | 69                 | 88                    | 90                 | +56                                | +165.0%                              | +2                                        | +2.8%                                | +21                                | 96                 |
| Health & Social Care Professionals     | 115                | 126                | 140                   | 143                | +27                                | +23.8%                               | +3                                        | +2.0%                                | +17                                | 157                |
| Management (VIII & above)              | 44                 | 66                 | 57                    | 55                 | +11                                | +25.9%                               | -2                                        | -4.3%                                | -11                                | 56                 |
| Administrative/ Supervisory (V to VII) | 137                | 163                | 160                   | 149                | +11                                | +8.3%                                | -11                                       | -6.9%                                | -14                                | 157                |
| Clerical (III & IV)                    | 100                | 103                | 89                    | 91                 | -8                                 | -8.3%                                | +2                                        | +2.7%                                | -12                                | 102                |
| Management & Administrative            | 281                | 332                | 306                   | 295                | +14                                | +5.1%                                | -11                                       | -3.6%                                | -37                                | 315                |
| Support                                | 1                  | 2                  | 1                     | 1                  | +0                                 | +10.5%                               | +0                                        | +0.8%                                | -1                                 | 2                  |
| General Support                        | 1                  | 2                  | 1                     | 1                  | +0                                 | +10.5%                               | +0                                        | +0.8%                                | -1                                 | 2                  |
| Health Care Assistants                 | 0                  | 1                  | 1                     | 1                  | +0                                 | +148.4%                              | +0                                        | +0.0%                                | -0                                 | 1                  |
| Care, other                            | 35                 | 4                  | 1                     | 1                  | -34                                | -97.1%                               | +0                                        | +0.0%                                | -3                                 | 1                  |
| Patient & Client Care                  | 35                 | 5                  | 2                     | 2                  | -33                                | -94.9%                               | +0                                        | +0.0%                                | -3                                 | 2                  |