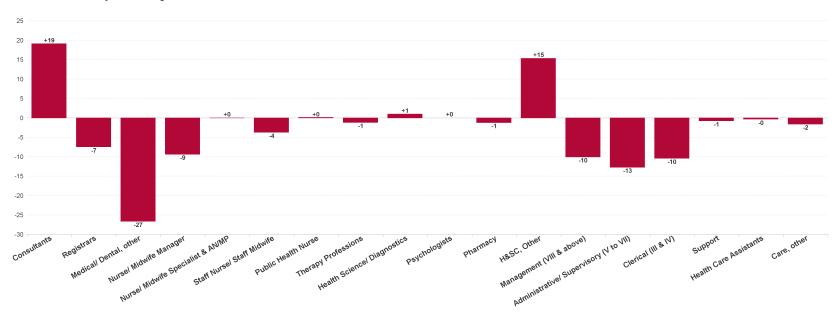

#### **Employment Report by Staff Group**

| JAN 2024                               | WTE<br>DEC<br>2019 | WTE<br>DEC<br>2022 | WTE<br>DEC<br>2023(1) | WTE<br>JAN<br>2024 | WTE<br>change<br>since<br>DEC 2019 | % WTE<br>change<br>since Dec<br>2019 | WTE<br>change<br>since<br>DEC 2023<br>(1) | % WTE<br>change<br>since Dec<br>2023 | WTE<br>change<br>since<br>DEC 2022 | No.<br>JAN<br>2024 |
|----------------------------------------|--------------------|--------------------|-----------------------|--------------------|------------------------------------|--------------------------------------|-------------------------------------------|--------------------------------------|------------------------------------|--------------------|
| Overall                                | 574                | 676                | 636                   | 629                | +55                                | +9.6%                                | -7                                        | -1.1%                                | -47                                | 679                |
| Consultants                            | 1                  | 25                 | 42                    | 45                 | +44                                | +4,356.0%                            | +3                                        | +6.7%                                | +19                                | 46                 |
| Registrars                             | 28                 | 36                 | 29                    | 30                 | +2                                 | +7.3%                                | +0                                        | +0.5%                                | -6                                 | 31                 |
| Medical/ Dental, other                 | 89                 | 81                 | 57                    | 56                 | -34                                | -37.6%                               | -1                                        | -2.0%                                | -25                                | 62                 |
| Medical & Dental                       | 118                | 141                | 128                   | 130                | +12                                | +10.2%                               | +2                                        | +1.4%                                | -11                                | 139                |
| Nurse/ Midwife Manager                 | 14                 | 43                 | 35                    | 34                 | +21                                | +149.8%                              | -1                                        | -2.1%                                | -8                                 | 37                 |
| Nurse/ Midwife Specialist & AN/MP      | 4                  | 2                  | 2                     | 2                  | -2                                 | -55.6%                               | -0                                        | -0.5%                                | +0                                 | 2                  |
| Staff Nurse/ Staff Midwife             | 1                  | 24                 | 19                    | 20                 | +18                                | +1,212.8%                            | +0                                        | +1.3%                                | -4                                 | 22                 |
| Public Health Nurse                    | 4                  | 2                  | 2                     | 2                  | -2                                 | -53.0%                               | +0                                        | +1.2%                                | +0                                 | 3                  |
| Nursing & Midwifery                    | 23                 | 70                 | 58                    | 58                 | +34                                | +147.3%                              | -0                                        | -0.8%                                | -12                                | 64                 |
| Therapy Professions                    | 18                 | 6                  | 4                     | 4                  | -14                                | -75.9%                               | +0                                        | +2.3%                                | -1                                 | 5                  |
| Health Science/ Diagnostics            | 60                 | 46                 | 43                    | 44                 | -16                                | -26.6%                               | +1                                        | +2.3%                                | -2                                 | 51                 |
| Psychologists                          | 1                  | 1                  | 1                     | 1                  | +0                                 | +0.0%                                | +0                                        | +0.0%                                | +0                                 | 1                  |
| Pharmacy                               | 2                  | 4                  | 4                     | 3                  | +1                                 | +52.5%                               | -1                                        | -19.3%                               | -1                                 | 4                  |
| H&SC, Other                            | 34                 | 69                 | 88                    | 90                 | +56                                | +165.0%                              | +2                                        | +2.8%                                | +21                                | 96                 |
| Health & Social Care Professionals     | 115                | 126                | 140                   | 143                | +27                                | +23.8%                               | +3                                        | +2.0%                                | +17                                | 157                |
| Management (VIII & above)              | 44                 | 66                 | 57                    | 55                 | +11                                | +25.9%                               | -2                                        | -4.3%                                | -11                                | 56                 |
| Administrative/ Supervisory (V to VII) | 137                | 163                | 160                   | 149                | +11                                | +8.3%                                | -11                                       | -6.9%                                | -14                                | 157                |
| Clerical (III & IV)                    | 100                | 103                | 89                    | 91                 | -8                                 | -8.3%                                | +2                                        | +2.7%                                | -12                                | 102                |
| Management & Administrative            | 281                | 332                | 306                   | 295                | +14                                | +5.1%                                | -11                                       | -3.6%                                | -37                                | 315                |
| Support                                | 1                  | 2                  | 1                     | 1                  | +0                                 | +10.5%                               | +0                                        | +0.8%                                | -1                                 | 2                  |
| General Support                        | 1                  | 2                  | 1                     | 1                  | +0                                 | +10.5%                               | +0                                        | +0.8%                                | -1                                 | 2                  |
| Health Care Assistants                 | 0                  | 1                  | 1                     | 1                  | +0                                 | +148.4%                              | +0                                        | +0.0%                                | -0                                 | 1                  |
| Care, other                            | 35                 | 4                  | 1                     | 1                  | -34                                | -97.1%                               | +0                                        | +0.0%                                | -3                                 | 1                  |
| Patient & Client Care                  | 35                 | 5                  | 2                     | 2                  | -33                                | -94.9%                               | +0                                        | +0.0%                                | -3                                 | 2                  |

### **WTE Change by Staff Category**