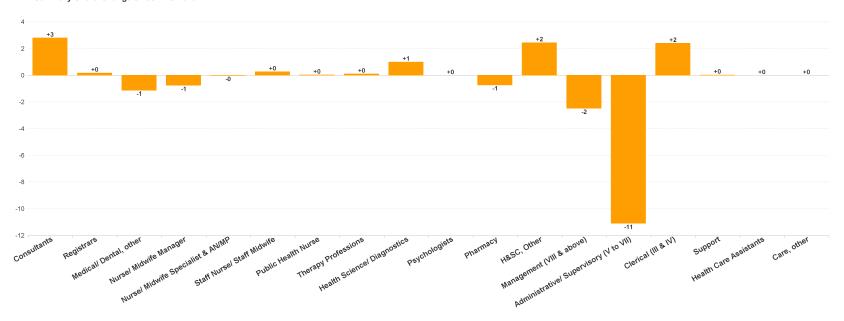

#### **Previous Month Summary**

|                                        | % WTE<br>change<br>since<br>DEC 2023 | WTE<br>change<br>since<br>DEC 2023<br>(1) | Health<br>Intelligence | Health<br>Promotion &<br>Improvement | Health &<br>Wellbeing,<br>National | Public<br>Health | Public<br>Laboratory | Planning &<br>Performance<br>(HWB) |
|----------------------------------------|--------------------------------------|-------------------------------------------|------------------------|--------------------------------------|------------------------------------|------------------|----------------------|------------------------------------|
| Total                                  | -0.01                                | -7.01                                     | -0.99                  | -0.82                                | 0.68                               | -7.5             | 1.62                 | 0                                  |
| Consultants                            | 0.07                                 | 2.8                                       |                        |                                      |                                    | 2.8              |                      |                                    |
| Registrars                             | 0.01                                 | 0.16                                      |                        |                                      |                                    | 0.16             |                      |                                    |
| Medical/ Dental, other                 | -0.02                                | -1.12                                     | -1                     |                                      |                                    | -0.12            |                      |                                    |
| Medical & Dental                       | 0.01                                 | 1.84                                      | -1                     |                                      |                                    | 2.84             |                      |                                    |
| Nurse/ Midwife Manager                 | -0.02                                | -0.75                                     |                        | -1                                   |                                    | 0.25             |                      |                                    |
| Nurse/ Midwife Specialist & AN/MP      | -0.01                                | -0.01                                     |                        |                                      |                                    | -0.01            |                      |                                    |
| Staff Nurse/ Staff Midwife             | 0.01                                 | 0.26                                      |                        |                                      |                                    | 0.26             |                      |                                    |
| Public Health Nurse                    | 0.01                                 | 0.02                                      |                        | 0.02                                 |                                    |                  |                      |                                    |
| Nursing & Midwifery                    | -0.01                                | -0.48                                     |                        | -0.98                                |                                    | 0.5              |                      |                                    |
| Therapy Professions                    | 0.02                                 | 0.1                                       |                        | 0.1                                  |                                    |                  |                      |                                    |
| Health Science/ Diagnostics            | 0.02                                 | 0.98                                      |                        |                                      |                                    | 0.08             | 0.9                  |                                    |
| Psychologists                          | 0                                    | 0                                         | 0                      |                                      |                                    |                  |                      |                                    |
| Pharmacy                               | -0.19                                | -0.73                                     |                        |                                      |                                    | -0.73            |                      |                                    |
| H&SC, Other                            | 0.03                                 | 2.43                                      |                        |                                      |                                    | 1.72             | 0.71                 |                                    |
| Health & Social Care Professionals     | 0.02                                 | 2.78                                      | 0                      | 0.1                                  |                                    | 1.07             | 1.61                 |                                    |
| Management (VIII & above)              | -0.04                                | -2.47                                     | -0.15                  | -0.02                                | 0.2                                | -2.5             |                      | 0                                  |
| Administrative/ Supervisory (V to VII) | -0.07                                | -11.09                                    | 0.28                   | -0.24                                | 0.48                               | -11.61           | 0                    |                                    |
| Clerical (III & IV)                    | 0.03                                 | 2.4                                       | -0.12                  | 0.32                                 |                                    | 2.2              | 0                    |                                    |
| Management & Administrative            | -0.04                                | -11.16                                    | 0.01                   | 0.06                                 | 0.68                               | -11.91           | 0                    | 0                                  |

| Support                | 0.01 | 0.01 |   | 0 | 0.01 |  |
|------------------------|------|------|---|---|------|--|
| General Support        | 0.01 | 0.01 |   | 0 | 0.01 |  |
| Health Care Assistants | 0    | 0    |   |   | 0    |  |
| Care, other            | 0    | 0    | 0 |   |      |  |
| Patient & Client Care  | 0    | 0    | 0 |   | 0    |  |