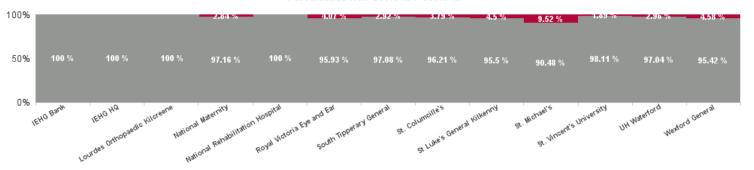

| Health Service Absence Rate -<br>by Care Group: Dec 2024 | Certified<br>absence | Self- certified<br>absence | Non Covid-19<br>absence | Covid-19<br>absence | Total<br>absence rate | % Non<br>Covid-19<br>absence | % Covid-19<br>absence |
|----------------------------------------------------------|----------------------|----------------------------|-------------------------|---------------------|-----------------------|------------------------------|-----------------------|
| Ireland East Hospital Group                              | 4.83%                | 0.84%                      | 5.66%                   | 0.18%               | 5.85%                 | 96.86%                       | 3.14%                 |
| IEHG Bank                                                | 1.62%                | 1.50%                      | 3.11%                   | 0.00%               | 3.11%                 | 100.00%                      | 0.00%                 |
| IEHG HQ                                                  | 2.46%                | 0.10%                      | 2.56%                   | 0.00%               | 2.56%                 | 100.00%                      | 0.00%                 |
| Lourdes Orthopaedic Kilcreene                            | 3.71%                | 1.02%                      | 4.72%                   | 0.00%               | 4.72%                 | 100.00%                      | 0.00%                 |
| National Maternity                                       | 4.61%                | 0.42%                      | 5.03%                   | 0.15%               | 5.17%                 | 97.16%                       | 2.84%                 |
| National Rehabilitation Hospital                         | 5.38%                | 0.99%                      | 6.37%                   | 0.00%               | 6.37%                 | 100.00%                      | 0.00%                 |
| Royal Victoria Eye and Ear                               | 4.23%                | 0.70%                      | 4.93%                   | 0.21%               | 5.14%                 | 95.93%                       | 4.07%                 |
| South Tipperary General                                  | 6.52%                | 1.05%                      | 7.57%                   | 0.23%               | 7.80%                 | 97.08%                       | 2.92%                 |
| St. Columcille's                                         | 5.02%                | 1.18%                      | 6.20%                   | 0.24%               | 6.44%                 | 96.21%                       | 3.79%                 |
| St Luke's General Kilkenny                               | 6.01%                | 0.78%                      | 6.79%                   | 0.32%               | 7.11%                 | 95.50%                       | 4.50%                 |
| St. Michael's                                            | 3.03%                | 0.60%                      | 3.63%                   | 0.38%               | 4.01%                 | 90.48%                       | 9.52%                 |
| St. Vincent's University                                 | 3.22%                | 0.76%                      | 3.98%                   | 0.08%               | 4.06%                 | 98.11%                       | 1.89%                 |
| UH Waterford                                             | 5.48%                | 0.85%                      | 6.33%                   | 0.19%               | 6.53%                 | 97.04%                       | 2.96%                 |
|                                                          |                      | Total                      | Absence Rate            |                     |                       |                              | - 8%                  |