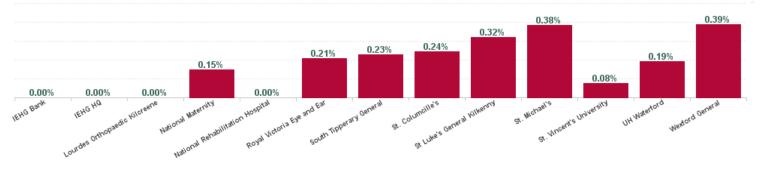

| Health Service Absence Rate -<br>by Care Group: Dec 2024 | Certified<br>absence | Self- certified<br>absence | Non Covid-19<br>absence | Covid-19<br>absence | Total<br>absence rate | % Non<br>Covid-19<br>absence | % Covid-19<br>absence |
|----------------------------------------------------------|----------------------|----------------------------|-------------------------|---------------------|-----------------------|------------------------------|-----------------------|
| Ireland East Hospital Group                              | 4.83%                | 0.84%                      | 5.66%                   | 0.18%               | 5.85%                 | 96.86%                       | 3.14%                 |
| IEHG Bank                                                | 1.62%                | 1.50%                      | 3.11%                   | 0.00%               | 3.11%                 | 100.00%                      | 0.00%                 |
| IEHG HQ                                                  | 2.46%                | 0.10%                      | 2.56%                   | 0.00%               | 2.56%                 | 100.00%                      | 0.00%                 |
| Lourdes Orthopaedic Kilcreene                            | 3.71%                | 1.02%                      | 4.72%                   | 0.00%               | 4.72%                 | 100.00%                      | 0.00%                 |
| National Maternity                                       | 4.61%                | 0.42%                      | 5.03%                   | 0.15%               | 5.17%                 | 97.16%                       | 2.84%                 |
| National Rehabilitation Hospital                         | 5.38%                | 0.99%                      | 6.37%                   | 0.00%               | 6.37%                 | 100.00%                      | 0.00%                 |
| Royal Victoria Eye and Ear                               | 4.23%                | 0.70%                      | 4.93%                   | 0.21%               | 5.14%                 | 95.93%                       | 4.07%                 |
| South Tipperary General                                  | 6.52%                | 1.05%                      | 7.57%                   | 0.23%               | 7.80%                 | 97.08%                       | 2.92%                 |
| St. Columcille's                                         | 5.02%                | 1.18%                      | 6.20%                   | 0.24%               | 6.44%                 | 96.21%                       | 3.79%                 |
| St Luke's General Kilkenny                               | 6.01%                | 0.78%                      | 6.79%                   | 0.32%               | 7.11%                 | 95.50%                       | 4.50%                 |
| St. Michael's                                            | 3.03%                | 0.60%                      | 3.63%                   | 0.38%               | 4.01%                 | 90.48%                       | 9.52%                 |
| St. Vincent's University                                 | 3.22%                | 0.76%                      | 3.98%                   | 0.08%               | 4.06%                 | 98.11%                       | 1.89%                 |
| UH Waterford                                             | 5.48%                | 0.85%                      | 6.33%                   | 0.19%               | 6.53%                 | 97.04%                       | 2.96%                 |
|                                                          |                      | Total                      | Absence Rate            |                     |                       |                              | - 8%                  |