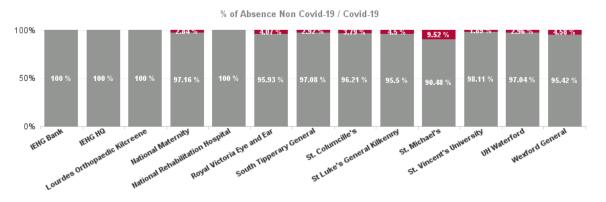

| Health Service Absence Rate -<br>by Care Group: Dec 2024 | Certified<br>absence | Self- certified<br>absence | Non Covid-19<br>absence | Covid-19<br>absence | Total<br>absence rate | % Non<br>Covid-19<br>absence | % Covid-19<br>absence |
|----------------------------------------------------------|----------------------|----------------------------|-------------------------|---------------------|-----------------------|------------------------------|-----------------------|
| Ireland East Hospital Group                              | 4.83%                | 0.84%                      | 5.66%                   | 0.18%               | 5.85%                 | 96.86%                       | 3.14%                 |
| IEHG Bank                                                | 1.62%                | 1.50%                      | 3.11%                   | 0.00%               | 3.11%                 | 100.00%                      | 0.00%                 |
| IEHG HQ                                                  | 2.46%                | 0.10%                      | 2.56%                   | 0.00%               | 2.56%                 | 100.00%                      | 0.00%                 |
| Lourdes Orthopaedic Kilcreene                            | 3.71%                | 1.02%                      | 4.72%                   | 0.00%               | 4.72%                 | 100.00%                      | 0.00%                 |
| National Maternity                                       | 4.61%                | 0.42%                      | 5.03%                   | 0.15%               | 5.17%                 | 97.16%                       | 2.84%                 |
| National Rehabilitation Hospital                         | 5.38%                | 0.99%                      | 6.37%                   | 0.00%               | 6.37%                 | 100.00%                      | 0.00%                 |
| Royal Victoria Eye and Ear                               | 4.23%                | 0.70%                      | 4.93%                   | 0.21%               | 5.14%                 | 95.93%                       | 4.07%                 |
| South Tipperary General                                  | 6.52%                | 1.05%                      | 7.57%                   | 0.23%               | 7.80%                 | 97.08%                       | 2.92%                 |
| St. Columcille's                                         | 5.02%                | 1.18%                      | 6.20%                   | 0.24%               | 6.44%                 | 96.21%                       | 3.79%                 |
| St Luke's General Kilkenny                               | 6.01%                | 0.78%                      | 6.79%                   | 0.32%               | 7.11%                 | 95.50%                       | 4.50%                 |
| St. Michael's                                            | 3.03%                | 0.60%                      | 3.63%                   | 0.38%               | 4.01%                 | 90.48%                       | 9.52%                 |
| St. Vincent's University                                 | 3.22%                | 0.76%                      | 3.98%                   | 0.08%               | 4.06%                 | 98.11%                       | 1.89%                 |
| UH Waterford                                             | 5.48%                | 0.85%                      | 6.33%                   | 0.19%               | 6.53%                 | 97.04%                       | 2.96%                 |
|                                                          |                      | Total                      | Absence Rate            |                     |                       |                              | - 8%                  |