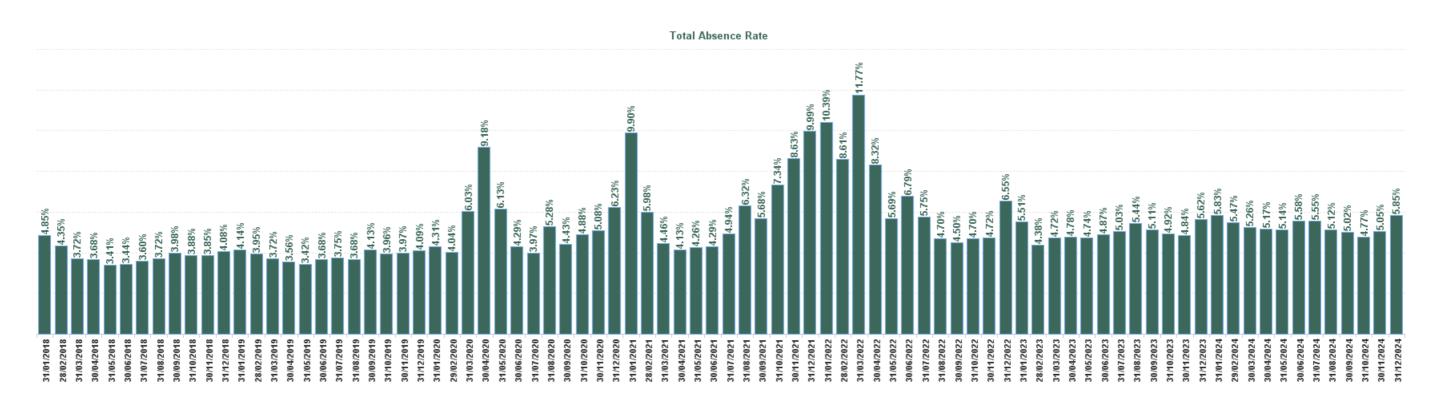

| Year /<br>Month | Certified<br>absence | Self-<br>certified<br>absence | Non<br>Covid-19<br>absence | Covid-19<br>absence | Total<br>absence<br>rate | Medical &<br>Dental | Nursing &<br>Midwifery | Health &<br>Social Care<br>Professionals | Management & Administrative | General<br>Support | Patient Ca |
|-----------------|----------------------|-------------------------------|----------------------------|---------------------|--------------------------|---------------------|------------------------|------------------------------------------|-----------------------------|--------------------|------------|
| Dec 2024        | 4.83%                | 0.84%                         | 5.66%                      | 0.18%               | 5.85%                    | 1.35%               | 6.23%                  | 5.22%                                    | 6.39%                       | 8.74%              | 8          |
| Nov 2024        | 4.22%                | 0.64%                         | 4.86%                      | 0.18%               | 5.05%                    | 1.94%               | 5.07%                  | 4.00%                                    | 5.71%                       | 7.69%              | 7          |
| Oct 2024        | 3.93%                | 0.55%                         | 4.47%                      | 0.30%               | 4.77%                    | 1.49%               | 4.90%                  | 4.39%                                    | 5.03%                       | 7.14%              | 7          |
| Sep 2024        | 4.04%                | 0.56%                         | 4.60%                      | 0.42%               | 5.02%                    | 1.22%               | 5.45%                  | 4.67%                                    | 5.55%                       | 7.39%              | (          |
| Aug 2024        | 4.18%                | 0.46%                         | 4.64%                      | 0.47%               | 5.12%                    | 1.21%               | 5.29%                  | 4.77%                                    | 5.72%                       | 8.04%              | (          |
| Jul 2024        | 4.28%                | 0.54%                         | 4.82%                      | 0.73%               | 5.55%                    | 1.41%               | 5.81%                  | 5.39%                                    | 5.64%                       | 8.61%              | -          |
| Jun 2024        | 4.39%                | 0.58%                         | 4.97%                      | 0.61%               | 5.58%                    | 2.12%               | 5.83%                  | 5.10%                                    | 5.29%                       | 7.98%              | -          |
| May 2024        | 4.35%                | 0.56%                         | 4.90%                      | 0.23%               | 5.14%                    | 1.78%               | 5.50%                  | 4.34%                                    | 5.24%                       | 7.66%              | (          |
| Apr 2024        | 4.42%                | 0.59%                         | 5.01%                      | 0.16%               | 5.17%                    | 1.69%               | 5.52%                  | 4.26%                                    | 4.93%                       | 7.99%              | -          |
| Mar 2024        | 4.43%                | 0.66%                         | 5.10%                      | 0.17%               | 5.26%                    | 1.81%               | 5.74%                  | 4.14%                                    | 5.06%                       | 7.60%              | 7          |
| Feb 2024        | 4.57%                | 0.63%                         | 5.21%                      | 0.26%               | 5.47%                    | 1.70%               | 5.78%                  | 4.61%                                    | 6.02%                       | 7.79%              | -          |
| Jan 2024        | 4.54%                | 0.68%                         | 5.22%                      | 0.61%               | 5.83%                    | 1.43%               | 6.55%                  | 5.36%                                    | 6.02%                       | 7.99%              | 7          |
| 2024            | 4.34%                | 0.61%                         | 4.95%                      | 0.36%               | 5.31%                    | 1.59%               | 5.64%                  | 4.68%                                    | 5.55%                       | 7.89%              | 7          |
| Dec 2023        | 4.30%                | 0.74%                         | 5.04%                      | 0.58%               | 5.62%                    | 0.98%               | 6.13%                  | 5.96%                                    | 5.80%                       | 7.70%              | -          |
| Nov 2023        | 3.85%                | 0.61%                         | 4.45%                      | 0.39%               | 4.84%                    | 0.97%               | 5.47%                  | 4.56%                                    | 4.92%                       | 7.33%              |            |
| Oct 2023        | 3.84%                | 0.57%                         | 4.42%                      | 0.53%               | 4.92%                    | 1.20%               | 5.42%                  | 4.13%                                    | 5.17%                       | 7.01%              |            |
| Sep 2023        | 3.82%                | 0.64%                         | 4.46%                      | 0.65%               | 5.11%                    | 1.36%               | 6.06%                  | 4.65%                                    | 4.83%                       | 6.52%              |            |
| Aug 2023        | 4.20%                | 0.55%                         | 4.75%                      | 0.69%               | 5.44%                    | 1.32%               | 6.60%                  | 4.24%                                    | 4.71%                       | 7.22%              |            |
| Jul 2023        | 4.20%                | 0.52%                         | 4.74%                      | 0.09%               | 5.03%                    | 1.02%               | 5.97%                  | 3.77%                                    | 5.17%                       | 6.44%              | •          |
|                 |                      |                               |                            |                     |                          |                     |                        |                                          |                             |                    |            |
| Jun 2023        | 4.13%                | 0.52%                         | 4.66%                      | 0.22%               | 4.87%                    | 1.36%               | 5.46%                  | 3.79%                                    | 4.83%                       | 6.48%              |            |
| May 2023        | 3.81%                | 0.58%                         | 4.39%                      | 0.35%               | 4.74%                    | 1.59%               | 5.48%                  | 3.97%                                    | 4.17%                       | 6.17%              | (          |
| Apr 2023        | 3.77%                | 0.57%                         | 4.34%                      | 0.44%               | 4.78%                    | 1.56%               | 5.60%                  | 3.36%                                    | 4.76%                       | 6.18%              | (          |
| Mar 2023        | 3.65%                | 0.56%                         | 4.21%                      | 0.50%               | 4.72%                    | 1.72%               | 5.42%                  | 3.70%                                    | 4.82%                       | 6.28%              |            |
| Feb 2023        | 3.51%                | 0.48%                         | 3.98%                      | 0.39%               | 4.38%                    | 1.25%               | 5.18%                  | 3.83%                                    | 4.17%                       | 5.95%              | •          |
| Jan 2023        | 4.23%                | 0.57%                         | 4.80%                      | 0.71%               | 5.51%                    | 1.59%               | 6.73%                  | 3.89%                                    | 5.01%                       | 7.68%              | (          |
| 2023            | 3.94%                | 0.58%                         | 4.52%                      | 0.48%               | 5.00%                    | 1.33%               | 5.80%                  | 4.16%                                    | 4.86%                       | 6.75%              |            |
| Dec 2022        | 4.35%                | 0.73%                         | 5.08%                      | 1.47%               | 6.55%                    | 2.06%               | 7.63%                  | 4.68%                                    | 6.42%                       | 8.82%              |            |
| Nov 2022        | 3.43%                | 0.54%                         | 3.97%                      | 0.75%               | 4.72%                    | 1.87%               | 5.34%                  | 3.42%                                    | 4.19%                       | 7.12%              | (          |
| Oct 2022        | 3.46%                | 0.46%                         | 3.91%                      | 0.78%               | 4.70%                    | 1.71%               | 5.21%                  | 3.58%                                    | 4.18%                       | 6.62%              | 7          |
| Sep 2022        | 3.35%                | 0.50%                         | 3.85%                      | 0.65%               | 4.50%                    | 1.05%               | 5.34%                  | 3.51%                                    | 3.58%                       | 7.03%              | (          |
| Aug 2022        | 3.55%                | 0.42%                         | 3.97%                      | 0.73%               | 4.70%                    | 1.53%               | 5.27%                  | 3.62%                                    | 3.81%                       | 7.40%              | (          |
| Jul 2022        | 3.74%                | 0.40%                         | 4.14%                      | 1.61%               | 5.75%                    | 2.00%               | 6.28%                  | 4.77%                                    | 5.80%                       | 8.08%              | 7          |
| Jun 2022        | 4.39%                | 0.50%                         | 4.89%                      | 1.90%               | 6.79%                    | 2.79%               | 7.69%                  | 5.63%                                    | 5.85%                       | 8.89%              | (          |
| May 2022        | 3.73%                | 0.58%                         | 4.31%                      | 1.38%               | 5.69%                    | 2.13%               | 6.55%                  | 4.99%                                    | 5.09%                       | 7.44%              | 7          |
| Apr 2022        | 4.03%                | 0.42%                         | 4.45%                      | 3.87%               | 8.32%                    | 2.85%               | 9.63%                  | 7.34%                                    | 7.06%                       | 11.40%             | 10         |
| Mar 2022        | 3.81%                | 0.40%                         | 4.21%                      | 7.56%               | 11.77%                   | 4.70%               | 14.04%                 | 13.28%                                   | 10.62%                      | 13.23%             | 1          |
| Feb 2022        | 3.58%                | 0.48%                         | 4.06%                      | 4.55%               | 8.61%                    | 2.62%               | 10.40%                 | 9.40%                                    | 7.56%                       | 10.20%             | Ç          |
| Jan 2022        | 3.62%                | 0.33%                         | 3.96%                      | 6.44%               | 10.39%                   | 3.68%               | 9.76%                  | 12.97%                                   | 11.93%                      | 15.66%             | 10         |
| 2022            | 3.73%                | 0.48%                         | 4.22%                      | 2.65%               | 6.86%                    | 2.39%               | 7.76%                  | 6.46%                                    | 6.35%                       | 9.30%              | 1          |
| Dec 2021        | 4.08%                | 0.41%                         | 4.49%                      | 5.50%               | 9.99%                    | 3.42%               | 11.47%                 | 11.85%                                   | 8.65%                       | 12.27%             | 1          |
| Nov 2021        | 4.33%                | 0.60%                         | 4.93%                      | 3.70%               | 8.63%                    | 2.23%               | 8.43%                  | 11.12%                                   | 9.80%                       | 13.02%             | 8          |
| Oct 2021        | 4.24%                | 0.51%                         | 4.75%                      | 2.59%               | 7.34%                    | 3.26%               | 7.56%                  | 8.00%                                    | 7.38%                       | 10.04%             | 1          |
| Sep 2021        | 3.96%                | 0.47%                         | 4.43%                      | 1.25%               | 5.68%                    | 1.90%               | 6.26%                  | 4.67%                                    | 5.36%                       | 9.00%              |            |
| Aug 2021        | 4.02%                | 0.40%                         | 4.42%                      | 1.90%               | 6.32%                    | 2.69%               | 7.58%                  | 5.02%                                    | 5.25%                       | 8.25%              | •          |
| Jul 2021        | 3.56%                | 0.39%                         | 3.94%                      | 1.00%               | 4.94%                    | 0.99%               | 5.84%                  | 4.57%                                    | 4.68%                       | 6.52%              | (          |
| Jun 2021        | 3.42%                | 0.40%                         | 3.82%                      | 0.47%               | 4.29%                    | 1.25%               | 5.14%                  | 3.25%                                    | 3.36%                       | 5.93%              | (          |
| May 2021        | 3.38%                | 0.35%                         | 3.73%                      | 0.52%               | 4.26%                    | 1.14%               | 5.06%                  | 3.40%                                    | 3.49%                       | 6.26%              |            |

| Apr 2021 | 3.07% | 0.31% | 3.38% | 0.75% | 4.13% | 0.95% | 4.94%  | 3.29% | 3.47% | 6.07%  | 5.49%  |
|----------|-------|-------|-------|-------|-------|-------|--------|-------|-------|--------|--------|
| Mar 2021 | 3.12% | 0.33% | 3.45% | 1.01% | 4.46% | 1.26% | 5.32%  | 3.71% | 3.94% | 5.52%  | 7.06%  |
| Feb 2021 | 3.64% | 0.45% | 4.08% | 1.89% | 5.98% | 1.65% | 6.72%  | 4.70% | 5.67% | 8.72%  | 8.79%  |
| Jan 2021 | 3.71% | 0.30% | 4.01% | 5.89% | 9.90% | 5.81% | 12.00% | 7.43% | 7.31% | 11.64% | 12.34% |
| 2021     | 3.72% | 0.41% | 4.13% | 2.22% | 6.35% | 2.20% | 7.21%  | 6.01% | 5.72% | 8.62%  | 7.90%  |