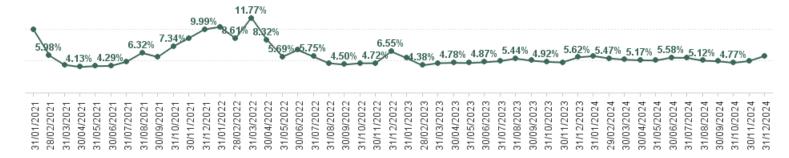

| Year /<br>Month | Certified<br>absence | Self-<br>certified<br>absence | Non<br>Covid-19<br>absence | Covid-19<br>absence | Total<br>absence<br>rate | Medical &<br>Dental | Nursing &<br>Midwifery | Health &<br>Social Care<br>Professionals | Management & Administrative | General<br>Support | Patient Ca |
|-----------------|----------------------|-------------------------------|----------------------------|---------------------|--------------------------|---------------------|------------------------|------------------------------------------|-----------------------------|--------------------|------------|
| Dec 2024        | 4.83%                | 0.84%                         | 5.66%                      | 0.18%               | 5.85%                    | 1.35%               | 6.23%                  | 5.22%                                    | 6.39%                       | 8.74%              | 8          |
| Nov 2024        | 4.22%                | 0.64%                         | 4.86%                      | 0.18%               | 5.05%                    | 1.94%               | 5.07%                  | 4.00%                                    | 5.71%                       | 7.69%              | 7          |
| Oct 2024        | 3.93%                | 0.55%                         | 4.47%                      | 0.30%               | 4.77%                    | 1.49%               | 4.90%                  | 4.39%                                    | 5.03%                       | 7.14%              | 7          |
| Sep 2024        | 4.04%                | 0.56%                         | 4.60%                      | 0.42%               | 5.02%                    | 1.22%               | 5.45%                  | 4.67%                                    | 5.55%                       | 7.39%              | (          |
| Aug 2024        | 4.18%                | 0.46%                         | 4.64%                      | 0.47%               | 5.12%                    | 1.21%               | 5.29%                  | 4.77%                                    | 5.72%                       | 8.04%              | (          |
| Jul 2024        | 4.28%                | 0.54%                         | 4.82%                      | 0.73%               | 5.55%                    | 1.41%               | 5.81%                  | 5.39%                                    | 5.64%                       | 8.61%              | -          |
| Jun 2024        | 4.39%                | 0.58%                         | 4.97%                      | 0.61%               | 5.58%                    | 2.12%               | 5.83%                  | 5.10%                                    | 5.29%                       | 7.98%              | -          |
| May 2024        | 4.35%                | 0.56%                         | 4.90%                      | 0.23%               | 5.14%                    | 1.78%               | 5.50%                  | 4.34%                                    | 5.24%                       | 7.66%              | (          |
| Apr 2024        | 4.42%                | 0.59%                         | 5.01%                      | 0.16%               | 5.17%                    | 1.69%               | 5.52%                  | 4.26%                                    | 4.93%                       | 7.99%              | -          |
| Mar 2024        | 4.43%                | 0.66%                         | 5.10%                      | 0.17%               | 5.26%                    | 1.81%               | 5.74%                  | 4.14%                                    | 5.06%                       | 7.60%              | 7          |
| Feb 2024        | 4.57%                | 0.63%                         | 5.21%                      | 0.26%               | 5.47%                    | 1.70%               | 5.78%                  | 4.61%                                    | 6.02%                       | 7.79%              | -          |
| Jan 2024        | 4.54%                | 0.68%                         | 5.22%                      | 0.61%               | 5.83%                    | 1.43%               | 6.55%                  | 5.36%                                    | 6.02%                       | 7.99%              | 7          |
| 2024            | 4.34%                | 0.61%                         | 4.95%                      | 0.36%               | 5.31%                    | 1.59%               | 5.64%                  | 4.68%                                    | 5.55%                       | 7.89%              | 7          |
| Dec 2023        | 4.30%                | 0.74%                         | 5.04%                      | 0.58%               | 5.62%                    | 0.98%               | 6.13%                  | 5.96%                                    | 5.80%                       | 7.70%              | -          |
| Nov 2023        | 3.85%                | 0.61%                         | 4.45%                      | 0.39%               | 4.84%                    | 0.97%               | 5.47%                  | 4.56%                                    | 4.92%                       | 7.33%              |            |
| Oct 2023        | 3.84%                | 0.57%                         | 4.42%                      | 0.53%               | 4.92%                    | 1.20%               | 5.42%                  | 4.13%                                    | 5.17%                       | 7.01%              |            |
| Sep 2023        | 3.82%                | 0.64%                         | 4.46%                      | 0.65%               | 5.11%                    | 1.36%               | 6.06%                  | 4.65%                                    | 4.83%                       | 6.52%              |            |
| Aug 2023        | 4.20%                | 0.55%                         | 4.75%                      | 0.69%               | 5.44%                    | 1.32%               | 6.60%                  | 4.24%                                    | 4.71%                       | 7.22%              |            |
| Jul 2023        | 4.20%                | 0.52%                         | 4.74%                      | 0.09%               | 5.03%                    | 1.02%               | 5.97%                  | 3.77%                                    | 5.17%                       | 6.44%              | •          |
|                 |                      |                               |                            |                     |                          |                     |                        |                                          |                             |                    |            |
| Jun 2023        | 4.13%                | 0.52%                         | 4.66%                      | 0.22%               | 4.87%                    | 1.36%               | 5.46%                  | 3.79%                                    | 4.83%                       | 6.48%              |            |
| May 2023        | 3.81%                | 0.58%                         | 4.39%                      | 0.35%               | 4.74%                    | 1.59%               | 5.48%                  | 3.97%                                    | 4.17%                       | 6.17%              | (          |
| Apr 2023        | 3.77%                | 0.57%                         | 4.34%                      | 0.44%               | 4.78%                    | 1.56%               | 5.60%                  | 3.36%                                    | 4.76%                       | 6.18%              | (          |
| Mar 2023        | 3.65%                | 0.56%                         | 4.21%                      | 0.50%               | 4.72%                    | 1.72%               | 5.42%                  | 3.70%                                    | 4.82%                       | 6.28%              |            |
| Feb 2023        | 3.51%                | 0.48%                         | 3.98%                      | 0.39%               | 4.38%                    | 1.25%               | 5.18%                  | 3.83%                                    | 4.17%                       | 5.95%              | •          |
| Jan 2023        | 4.23%                | 0.57%                         | 4.80%                      | 0.71%               | 5.51%                    | 1.59%               | 6.73%                  | 3.89%                                    | 5.01%                       | 7.68%              | (          |
| 2023            | 3.94%                | 0.58%                         | 4.52%                      | 0.48%               | 5.00%                    | 1.33%               | 5.80%                  | 4.16%                                    | 4.86%                       | 6.75%              |            |
| Dec 2022        | 4.35%                | 0.73%                         | 5.08%                      | 1.47%               | 6.55%                    | 2.06%               | 7.63%                  | 4.68%                                    | 6.42%                       | 8.82%              |            |
| Nov 2022        | 3.43%                | 0.54%                         | 3.97%                      | 0.75%               | 4.72%                    | 1.87%               | 5.34%                  | 3.42%                                    | 4.19%                       | 7.12%              | (          |
| Oct 2022        | 3.46%                | 0.46%                         | 3.91%                      | 0.78%               | 4.70%                    | 1.71%               | 5.21%                  | 3.58%                                    | 4.18%                       | 6.62%              | 7          |
| Sep 2022        | 3.35%                | 0.50%                         | 3.85%                      | 0.65%               | 4.50%                    | 1.05%               | 5.34%                  | 3.51%                                    | 3.58%                       | 7.03%              | (          |
| Aug 2022        | 3.55%                | 0.42%                         | 3.97%                      | 0.73%               | 4.70%                    | 1.53%               | 5.27%                  | 3.62%                                    | 3.81%                       | 7.40%              | (          |
| Jul 2022        | 3.74%                | 0.40%                         | 4.14%                      | 1.61%               | 5.75%                    | 2.00%               | 6.28%                  | 4.77%                                    | 5.80%                       | 8.08%              | 7          |
| Jun 2022        | 4.39%                | 0.50%                         | 4.89%                      | 1.90%               | 6.79%                    | 2.79%               | 7.69%                  | 5.63%                                    | 5.85%                       | 8.89%              | (          |
| May 2022        | 3.73%                | 0.58%                         | 4.31%                      | 1.38%               | 5.69%                    | 2.13%               | 6.55%                  | 4.99%                                    | 5.09%                       | 7.44%              | 7          |
| Apr 2022        | 4.03%                | 0.42%                         | 4.45%                      | 3.87%               | 8.32%                    | 2.85%               | 9.63%                  | 7.34%                                    | 7.06%                       | 11.40%             | 10         |
| Mar 2022        | 3.81%                | 0.40%                         | 4.21%                      | 7.56%               | 11.77%                   | 4.70%               | 14.04%                 | 13.28%                                   | 10.62%                      | 13.23%             | 1          |
| Feb 2022        | 3.58%                | 0.48%                         | 4.06%                      | 4.55%               | 8.61%                    | 2.62%               | 10.40%                 | 9.40%                                    | 7.56%                       | 10.20%             | Ç          |
| Jan 2022        | 3.62%                | 0.33%                         | 3.96%                      | 6.44%               | 10.39%                   | 3.68%               | 9.76%                  | 12.97%                                   | 11.93%                      | 15.66%             | 10         |
| 2022            | 3.73%                | 0.48%                         | 4.22%                      | 2.65%               | 6.86%                    | 2.39%               | 7.76%                  | 6.46%                                    | 6.35%                       | 9.30%              | 1          |
| Dec 2021        | 4.08%                | 0.41%                         | 4.49%                      | 5.50%               | 9.99%                    | 3.42%               | 11.47%                 | 11.85%                                   | 8.65%                       | 12.27%             | 1          |
| Nov 2021        | 4.33%                | 0.60%                         | 4.93%                      | 3.70%               | 8.63%                    | 2.23%               | 8.43%                  | 11.12%                                   | 9.80%                       | 13.02%             | 8          |
| Oct 2021        | 4.24%                | 0.51%                         | 4.75%                      | 2.59%               | 7.34%                    | 3.26%               | 7.56%                  | 8.00%                                    | 7.38%                       | 10.04%             | 1          |
| Sep 2021        | 3.96%                | 0.47%                         | 4.43%                      | 1.25%               | 5.68%                    | 1.90%               | 6.26%                  | 4.67%                                    | 5.36%                       | 9.00%              |            |
| Aug 2021        | 4.02%                | 0.40%                         | 4.42%                      | 1.90%               | 6.32%                    | 2.69%               | 7.58%                  | 5.02%                                    | 5.25%                       | 8.25%              | •          |
| Jul 2021        | 3.56%                | 0.39%                         | 3.94%                      | 1.00%               | 4.94%                    | 0.99%               | 5.84%                  | 4.57%                                    | 4.68%                       | 6.52%              | (          |
| Jun 2021        | 3.42%                | 0.40%                         | 3.82%                      | 0.47%               | 4.29%                    | 1.25%               | 5.14%                  | 3.25%                                    | 3.36%                       | 5.93%              | (          |
| May 2021        | 3.38%                | 0.35%                         | 3.73%                      | 0.52%               | 4.26%                    | 1.14%               | 5.06%                  | 3.40%                                    | 3.49%                       | 6.26%              |            |

| Apr 2021 | 3.07% | 0.31% | 3.38% | 0.75% | 4.13% | 0.95% | 4.94%  | 3.29% | 3.47% | 6.07%  | 5.49%  |
|----------|-------|-------|-------|-------|-------|-------|--------|-------|-------|--------|--------|
| Mar 2021 | 3.12% | 0.33% | 3.45% | 1.01% | 4.46% | 1.26% | 5.32%  | 3.71% | 3.94% | 5.52%  | 7.06%  |
| Feb 2021 | 3.64% | 0.45% | 4.08% | 1.89% | 5.98% | 1.65% | 6.72%  | 4.70% | 5.67% | 8.72%  | 8.79%  |
| Jan 2021 | 3.71% | 0.30% | 4.01% | 5.89% | 9.90% | 5.81% | 12.00% | 7.43% | 7.31% | 11.64% | 12.34% |
| 2021     | 3.72% | 0.41% | 4.13% | 2.22% | 6.35% | 2.20% | 7.21%  | 6.01% | 5.72% | 8.62%  | 7.90%  |