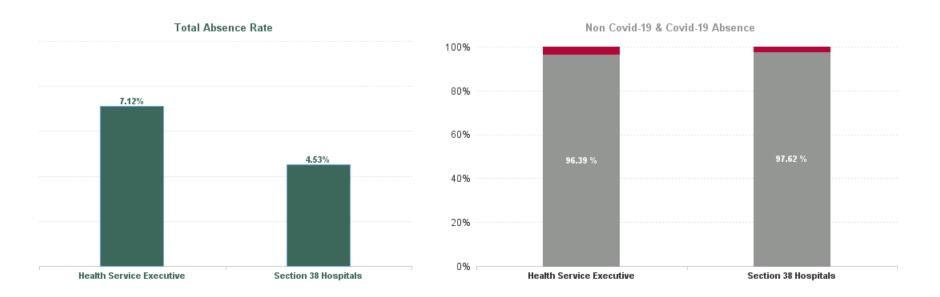

## December 2024

| Health Service Absence Rate<br>- by Admin : Dec 2024 | Certified<br>absence | Self-<br>certified<br>absence | Non<br>Covid-19<br>absence | Covid-19<br>absence | Total<br>absence<br>rate | Medical &<br>Dental | Nursing &<br>Midwifery | Health &<br>Social<br>Care<br>Profession<br>als | Manageme<br>nt &<br>Administra<br>tive | General<br>Support | Patient &<br>Client Care |
|------------------------------------------------------|----------------------|-------------------------------|----------------------------|---------------------|--------------------------|---------------------|------------------------|-------------------------------------------------|----------------------------------------|--------------------|--------------------------|
| Ireland East Hospital Group                          | 4.83%                | 0.84%                         | 5.66%                      | 0.18%               | 5.85%                    | 1.35%               | 6.23%                  | 5.22%                                           | 6.39%                                  | 8.74%              | 8.14%                    |
| IEHG Bank                                            | 1.62%                | 1.50%                         | 3.11%                      | 0.00%               | 3.11%                    |                     | 3.07%                  | 41.18%                                          |                                        |                    | 0.00%                    |
| IEHG HQ                                              | 2.46%                | 0.10%                         | 2.56%                      | 0.00%               | 2.56%                    |                     | 0.00%                  | 0.00%                                           | 3.13%                                  |                    |                          |
| Lourdes Orthopaedic Kilcreene                        | 3.71%                | 1.02%                         | 4.72%                      | 0.00%               | 4.72%                    | 0.83%               | 3.18%                  |                                                 | 0.00%                                  | 13.39%             |                          |
| South Tipperary General                              | 6.52%                | 1.05%                         | 7.57%                      | 0.23%               | 7.80%                    | 2.56%               | 6.67%                  | 10.76%                                          | 11.43%                                 | 7.71%              | 13.64%                   |
| St. Columcille's                                     | 5.02%                | 1.18%                         | 6.20%                      | 0.24%               | 6.44%                    | 1.38%               | 6.75%                  | 9.78%                                           | 7.12%                                  | 5.44%              | 6.13%                    |
| St Luke's General Kilkenny                           | 6.01%                | 0.78%                         | 6.79%                      | 0.32%               | 7.11%                    | 2.00%               | 8.26%                  | 6.56%                                           | 7.23%                                  | 10.36%             | 6.82%                    |
| UH Waterford                                         | 5.48%                | 0.85%                         | 6.33%                      | 0.19%               | 6.53%                    | 0.95%               | 6.40%                  | 7.31%                                           | 6.58%                                  | 13.84%             | 10.90%                   |
| Wexford General                                      | 6.91%                | 1.16%                         | 8.07%                      | 0.39%               | 8.46%                    | 2.09%               | 8.67%                  | 7.61%                                           | 8.38%                                  | 12.46%             | 10.71%                   |
| Health Service Executive                             | 5.92%                | 0.94%                         | 6.87%                      | 0.26%               | 7.12%                    | 1.59%               | 7.13%                  | 7.87%                                           | 7.55%                                  | 11.51%             | 9.42%                    |
| National Maternity                                   | 4.61%                | 0.42%                         | 5.03%                      | 0.15%               | 5.17%                    | 1.66%               | 5.82%                  | 1.16%                                           | 4.27%                                  | 9.78%              | 4.30%                    |
| National Rehabilitation Hospital                     | 5.38%                | 0.99%                         | 6.37%                      | 0.00%               | 6.37%                    | 2.00%               | 5.95%                  | 5.38%                                           | 7.07%                                  | 5.76%              | 9.16%                    |
| Royal Victoria Eye and Ear                           | 4.23%                | 0.70%                         | 4.93%                      | 0.21%               | 5.14%                    | 2.08%               | 8.89%                  | 0.93%                                           | 3.77%                                  | 2.15%              | 13.70%                   |
| St. Michael's                                        | 3.03%                | 0.60%                         | 3.63%                      | 0.38%               | 4.01%                    | 1.58%               | 8.20%                  | 1.03%                                           | 0.47%                                  | 1.14%              | 0.23%                    |
| St. Vincent's University                             | 3.22%                | 0.76%                         | 3.98%                      | 0.08%               | 4.06%                    | 0.82%               | 4.39%                  | 3.13%                                           | 6.32%                                  | 4.83%              | 6.28%                    |
| Section 38 Hospitals                                 | 3.70%                | 0.72%                         | 4.42%                      | 0.11%               | 4.53%                    | 1.09%               | 5.26%                  | 3.26%                                           | 5.36%                                  | 5.48%              | 6.57%                    |