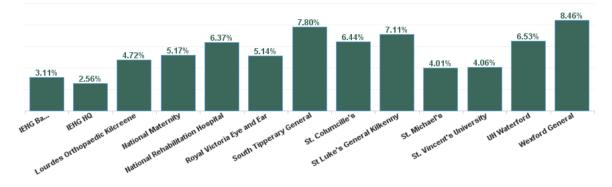

| Health Service Absence Rate -<br>by Care Group: Dec 2024 | Certified<br>absence | Self- certified<br>absence | Non Covid-19<br>absence | Covid-19<br>absence | Total<br>absence rate | % Non<br>Covid-19<br>absence | % Covid-19<br>absence |
|----------------------------------------------------------|----------------------|----------------------------|-------------------------|---------------------|-----------------------|------------------------------|-----------------------|
| Ireland East Hospital Group                              | 4.83%                | 0.84%                      | 5.66%                   | 0.18%               | 5.85%                 | 96.86%                       | 3.14%                 |
| IEHG Bank                                                | 1.62%                | 1.50%                      | 3.11%                   | 0.00%               | 3.11%                 | 100.00%                      | 0.00%                 |
| IEHG HQ                                                  | 2.46%                | 0.10%                      | 2.56%                   | 0.00%               | 2.56%                 | 100.00%                      | 0.00%                 |
| Lourdes Orthopaedic Kilcreene                            | 3.71%                | 1.02%                      | 4.72%                   | 0.00%               | 4.72%                 | 100.00%                      | 0.00%                 |
| National Maternity                                       | 4.61%                | 0.42%                      | 5.03%                   | 0.15%               | 5.17%                 | 97.16%                       | 2.84%                 |
| National Rehabilitation Hospital                         | 5.38%                | 0.99%                      | 6.37%                   | 0.00%               | 6.37%                 | 100.00%                      | 0.00%                 |
| Royal Victoria Eye and Ear                               | 4.23%                | 0.70%                      | 4.93%                   | 0.21%               | 5.14%                 | 95.93%                       | 4.07%                 |
| South Tipperary General                                  | 6.52%                | 1.05%                      | 7.57%                   | 0.23%               | 7.80%                 | 97.08%                       | 2.92%                 |
| St. Columcille's                                         | 5.02%                | 1.18%                      | 6.20%                   | 0.24%               | 6.44%                 | 96.21%                       | 3.79%                 |
| St Luke's General Kilkenny                               | 6.01%                | 0.78%                      | 6.79%                   | 0.32%               | 7.11%                 | 95.50%                       | 4.50%                 |
| St. Michael's                                            | 3.03%                | 0.60%                      | 3.63%                   | 0.38%               | 4.01%                 | 90.48%                       | 9.52%                 |
| St. Vincent's University                                 | 3.22%                | 0.76%                      | 3.98%                   | 0.08%               | 4.06%                 | 98.11%                       | 1.89%                 |
| UH Waterford                                             | 5.48%                | 0.85%                      | 6.33%                   | 0.19%               | 6.53%                 | 97.04%                       | 2.96%                 |
|                                                          |                      | Total                      | Absence Rate            |                     |                       |                              | - 8%                  |