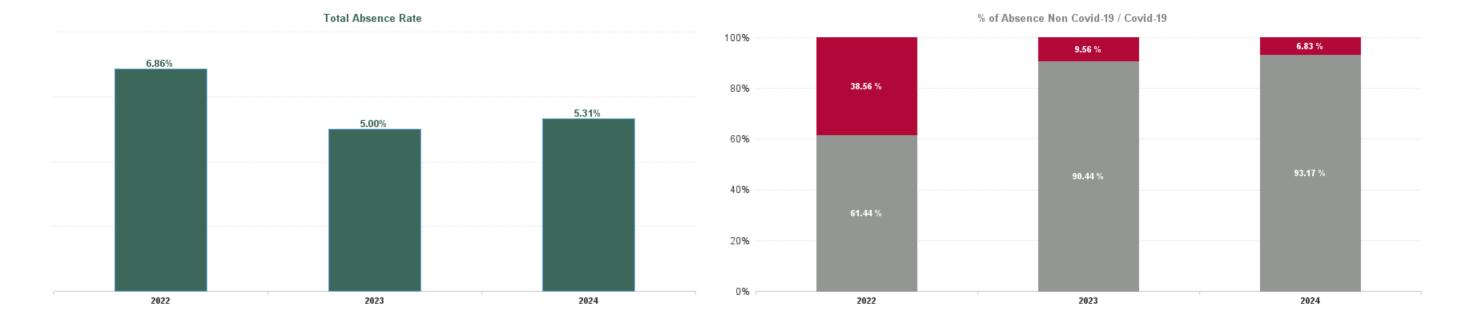

| Year /<br>Month | Certified<br>absence | Self-<br>certified<br>absence | Non<br>Covid-19<br>absence | Covid-19<br>absence | Total<br>absence<br>rate | Medical &<br>Dental | Nursing &<br>Midwifery | Health &<br>Social Care<br>Professionals | Management & Administrative | General<br>Support | Patient Ca |
|-----------------|----------------------|-------------------------------|----------------------------|---------------------|--------------------------|---------------------|------------------------|------------------------------------------|-----------------------------|--------------------|------------|
| Dec 2024        | 4.83%                | 0.84%                         | 5.66%                      | 0.18%               | 5.85%                    | 1.35%               | 6.23%                  | 5.22%                                    | 6.39%                       | 8.74%              | 8          |
| Nov 2024        | 4.22%                | 0.64%                         | 4.86%                      | 0.18%               | 5.05%                    | 1.94%               | 5.07%                  | 4.00%                                    | 5.71%                       | 7.69%              | 7          |
| Oct 2024        | 3.93%                | 0.55%                         | 4.47%                      | 0.30%               | 4.77%                    | 1.49%               | 4.90%                  | 4.39%                                    | 5.03%                       | 7.14%              | 7          |
| Sep 2024        | 4.04%                | 0.56%                         | 4.60%                      | 0.42%               | 5.02%                    | 1.22%               | 5.45%                  | 4.67%                                    | 5.55%                       | 7.39%              | (          |
| Aug 2024        | 4.18%                | 0.46%                         | 4.64%                      | 0.47%               | 5.12%                    | 1.21%               | 5.29%                  | 4.77%                                    | 5.72%                       | 8.04%              | (          |
| Jul 2024        | 4.28%                | 0.54%                         | 4.82%                      | 0.73%               | 5.55%                    | 1.41%               | 5.81%                  | 5.39%                                    | 5.64%                       | 8.61%              | -          |
| Jun 2024        | 4.39%                | 0.58%                         | 4.97%                      | 0.61%               | 5.58%                    | 2.12%               | 5.83%                  | 5.10%                                    | 5.29%                       | 7.98%              | -          |
| May 2024        | 4.35%                | 0.56%                         | 4.90%                      | 0.23%               | 5.14%                    | 1.78%               | 5.50%                  | 4.34%                                    | 5.24%                       | 7.66%              | (          |
| Apr 2024        | 4.42%                | 0.59%                         | 5.01%                      | 0.16%               | 5.17%                    | 1.69%               | 5.52%                  | 4.26%                                    | 4.93%                       | 7.99%              | -          |
| Mar 2024        | 4.43%                | 0.66%                         | 5.10%                      | 0.17%               | 5.26%                    | 1.81%               | 5.74%                  | 4.14%                                    | 5.06%                       | 7.60%              | 7          |
| Feb 2024        | 4.57%                | 0.63%                         | 5.21%                      | 0.26%               | 5.47%                    | 1.70%               | 5.78%                  | 4.61%                                    | 6.02%                       | 7.79%              | -          |
| Jan 2024        | 4.54%                | 0.68%                         | 5.22%                      | 0.61%               | 5.83%                    | 1.43%               | 6.55%                  | 5.36%                                    | 6.02%                       | 7.99%              | 7          |
| 2024            | 4.34%                | 0.61%                         | 4.95%                      | 0.36%               | 5.31%                    | 1.59%               | 5.64%                  | 4.68%                                    | 5.55%                       | 7.89%              | 7          |
| Dec 2023        | 4.30%                | 0.74%                         | 5.04%                      | 0.58%               | 5.62%                    | 0.98%               | 6.13%                  | 5.96%                                    | 5.80%                       | 7.70%              | -          |
| Nov 2023        | 3.85%                | 0.61%                         | 4.45%                      | 0.39%               | 4.84%                    | 0.97%               | 5.47%                  | 4.56%                                    | 4.92%                       | 7.33%              |            |
| Oct 2023        | 3.84%                | 0.57%                         | 4.42%                      | 0.53%               | 4.92%                    | 1.20%               | 5.42%                  | 4.13%                                    | 5.17%                       | 7.01%              |            |
| Sep 2023        | 3.82%                | 0.64%                         | 4.46%                      | 0.65%               | 5.11%                    | 1.36%               | 6.06%                  | 4.65%                                    | 4.83%                       | 6.52%              |            |
| Aug 2023        | 4.20%                | 0.55%                         | 4.75%                      | 0.69%               | 5.44%                    | 1.32%               | 6.60%                  | 4.24%                                    | 4.71%                       | 7.22%              |            |
| Jul 2023        | 4.20%                | 0.52%                         | 4.74%                      | 0.09%               | 5.03%                    | 1.02%               | 5.97%                  | 3.77%                                    | 5.17%                       | 6.44%              | •          |
|                 |                      |                               |                            |                     |                          |                     |                        |                                          |                             |                    |            |
| Jun 2023        | 4.13%                | 0.52%                         | 4.66%                      | 0.22%               | 4.87%                    | 1.36%               | 5.46%                  | 3.79%                                    | 4.83%                       | 6.48%              |            |
| May 2023        | 3.81%                | 0.58%                         | 4.39%                      | 0.35%               | 4.74%                    | 1.59%               | 5.48%                  | 3.97%                                    | 4.17%                       | 6.17%              | (          |
| Apr 2023        | 3.77%                | 0.57%                         | 4.34%                      | 0.44%               | 4.78%                    | 1.56%               | 5.60%                  | 3.36%                                    | 4.76%                       | 6.18%              | (          |
| Mar 2023        | 3.65%                | 0.56%                         | 4.21%                      | 0.50%               | 4.72%                    | 1.72%               | 5.42%                  | 3.70%                                    | 4.82%                       | 6.28%              |            |
| Feb 2023        | 3.51%                | 0.48%                         | 3.98%                      | 0.39%               | 4.38%                    | 1.25%               | 5.18%                  | 3.83%                                    | 4.17%                       | 5.95%              | •          |
| Jan 2023        | 4.23%                | 0.57%                         | 4.80%                      | 0.71%               | 5.51%                    | 1.59%               | 6.73%                  | 3.89%                                    | 5.01%                       | 7.68%              | (          |
| 2023            | 3.94%                | 0.58%                         | 4.52%                      | 0.48%               | 5.00%                    | 1.33%               | 5.80%                  | 4.16%                                    | 4.86%                       | 6.75%              |            |
| Dec 2022        | 4.35%                | 0.73%                         | 5.08%                      | 1.47%               | 6.55%                    | 2.06%               | 7.63%                  | 4.68%                                    | 6.42%                       | 8.82%              |            |
| Nov 2022        | 3.43%                | 0.54%                         | 3.97%                      | 0.75%               | 4.72%                    | 1.87%               | 5.34%                  | 3.42%                                    | 4.19%                       | 7.12%              | (          |
| Oct 2022        | 3.46%                | 0.46%                         | 3.91%                      | 0.78%               | 4.70%                    | 1.71%               | 5.21%                  | 3.58%                                    | 4.18%                       | 6.62%              | 7          |
| Sep 2022        | 3.35%                | 0.50%                         | 3.85%                      | 0.65%               | 4.50%                    | 1.05%               | 5.34%                  | 3.51%                                    | 3.58%                       | 7.03%              | (          |
| Aug 2022        | 3.55%                | 0.42%                         | 3.97%                      | 0.73%               | 4.70%                    | 1.53%               | 5.27%                  | 3.62%                                    | 3.81%                       | 7.40%              | (          |
| Jul 2022        | 3.74%                | 0.40%                         | 4.14%                      | 1.61%               | 5.75%                    | 2.00%               | 6.28%                  | 4.77%                                    | 5.80%                       | 8.08%              | 7          |
| Jun 2022        | 4.39%                | 0.50%                         | 4.89%                      | 1.90%               | 6.79%                    | 2.79%               | 7.69%                  | 5.63%                                    | 5.85%                       | 8.89%              | (          |
| May 2022        | 3.73%                | 0.58%                         | 4.31%                      | 1.38%               | 5.69%                    | 2.13%               | 6.55%                  | 4.99%                                    | 5.09%                       | 7.44%              | 7          |
| Apr 2022        | 4.03%                | 0.42%                         | 4.45%                      | 3.87%               | 8.32%                    | 2.85%               | 9.63%                  | 7.34%                                    | 7.06%                       | 11.40%             | 10         |
| Mar 2022        | 3.81%                | 0.40%                         | 4.21%                      | 7.56%               | 11.77%                   | 4.70%               | 14.04%                 | 13.28%                                   | 10.62%                      | 13.23%             | 1          |
| Feb 2022        | 3.58%                | 0.48%                         | 4.06%                      | 4.55%               | 8.61%                    | 2.62%               | 10.40%                 | 9.40%                                    | 7.56%                       | 10.20%             | Ç          |
| Jan 2022        | 3.62%                | 0.33%                         | 3.96%                      | 6.44%               | 10.39%                   | 3.68%               | 9.76%                  | 12.97%                                   | 11.93%                      | 15.66%             | 10         |
| 2022            | 3.73%                | 0.48%                         | 4.22%                      | 2.65%               | 6.86%                    | 2.39%               | 7.76%                  | 6.46%                                    | 6.35%                       | 9.30%              | 1          |
| Dec 2021        | 4.08%                | 0.41%                         | 4.49%                      | 5.50%               | 9.99%                    | 3.42%               | 11.47%                 | 11.85%                                   | 8.65%                       | 12.27%             | 1          |
| Nov 2021        | 4.33%                | 0.60%                         | 4.93%                      | 3.70%               | 8.63%                    | 2.23%               | 8.43%                  | 11.12%                                   | 9.80%                       | 13.02%             | 8          |
| Oct 2021        | 4.24%                | 0.51%                         | 4.75%                      | 2.59%               | 7.34%                    | 3.26%               | 7.56%                  | 8.00%                                    | 7.38%                       | 10.04%             | 1          |
| Sep 2021        | 3.96%                | 0.47%                         | 4.43%                      | 1.25%               | 5.68%                    | 1.90%               | 6.26%                  | 4.67%                                    | 5.36%                       | 9.00%              |            |
| Aug 2021        | 4.02%                | 0.40%                         | 4.42%                      | 1.90%               | 6.32%                    | 2.69%               | 7.58%                  | 5.02%                                    | 5.25%                       | 8.25%              | •          |
| Jul 2021        | 3.56%                | 0.39%                         | 3.94%                      | 1.00%               | 4.94%                    | 0.99%               | 5.84%                  | 4.57%                                    | 4.68%                       | 6.52%              | (          |
| Jun 2021        | 3.42%                | 0.40%                         | 3.82%                      | 0.47%               | 4.29%                    | 1.25%               | 5.14%                  | 3.25%                                    | 3.36%                       | 5.93%              | (          |
| May 2021        | 3.38%                | 0.35%                         | 3.73%                      | 0.52%               | 4.26%                    | 1.14%               | 5.06%                  | 3.40%                                    | 3.49%                       | 6.26%              |            |