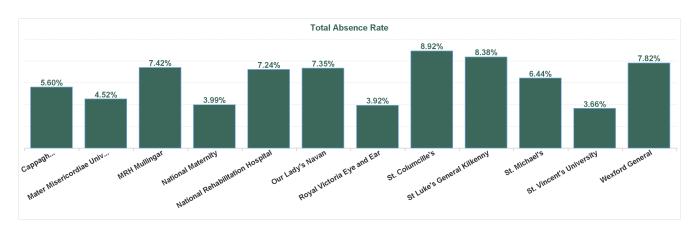

| Health Service Absence Rate -<br>by Care Group: Jan 2024 | Certified<br>absence | Self- certified<br>absence | Non Covid-19<br>absence | Covid-19<br>absence | Total absence<br>rate | % Non<br>Covid-19<br>absence | % Cov<br>abse |
|----------------------------------------------------------|----------------------|----------------------------|-------------------------|---------------------|-----------------------|------------------------------|---------------|
| Ireland East Hospital Group                              | 4.37%                | 0.62%                      | 4.99%                   | 0.48%               | 5.47%                 | 91.16%                       |               |
| Cappagh National Orthopaedic                             | 4.09%                | 0.55%                      | 4.64%                   | 0.96%               | 5.60%                 | 82.92%                       |               |
| Mater Misericordiae University                           | 3.68%                | 0.56%                      | 4.24%                   | 0.28%               | 4.52%                 | 93.89%                       |               |
| MRH Mullingar                                            | 6.19%                | 0.71%                      | 6.90%                   | 0.51%               | 7.42%                 | 93.09%                       |               |
| National Maternity                                       | 3.33%                | 0.39%                      | 3.72%                   | 0.27%               | 3.99%                 | 93.26%                       |               |
| National Rehabilitation Hospital                         | 5.84%                | 0.88%                      | 6.72%                   | 0.52%               | 7.24%                 | 92.87%                       |               |
| Our Lady's Navan                                         | 6.29%                | 0.74%                      | 7.03%                   | 0.32%               | 7.35%                 | 95.69%                       |               |
| Royal Victoria Eye and Ear                               | 2.92%                | 0.74%                      | 3.65%                   | 0.27%               | 3.92%                 | 93.15%                       |               |
| St. Columcille's                                         | 6.54%                | 1.18%                      | 7.72%                   | 1.20%               | 8.92%                 | 86.56%                       | 1             |
| St Luke's General Kilkenny                               | 6.61%                | 0.71%                      | 7.32%                   | 1.06%               | 8.38%                 | 87.39%                       | 1             |
| St. Michael's                                            | 5.26%                | 0.65%                      | 5.91%                   | 0.53%               | 6.44%                 | 91.76%                       |               |
| St. Vincent's University                                 | 2.91%                | 0.51%                      | 3.42%                   | 0.24%               | 3.66%                 | 93.43%                       |               |
| Wexford General                                          | 5.93%                | 0.76%                      | 6.69%                   | 1.14%               | 7.82%                 | 85.47%                       | 1             |