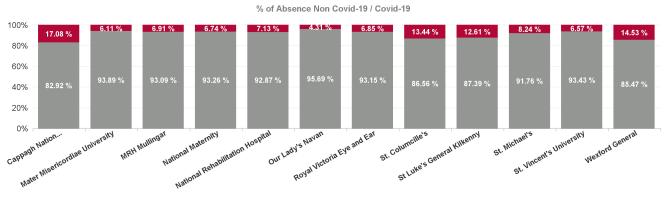

| Health Service Absence Rate -<br>by Care Group: Jan 2024 | Certified<br>absence | Self- certified<br>absence | Non Covid-19<br>absence | Covid-19<br>absence | Total absence<br>rate | % Non<br>Covid-19<br>absence | % Cov<br>abse |
|----------------------------------------------------------|----------------------|----------------------------|-------------------------|---------------------|-----------------------|------------------------------|---------------|
| Ireland East Hospital Group                              | 4.37%                | 0.62%                      | 4.99%                   | 0.48%               | 5.47%                 | 91.16%                       |               |
| Cappagh National Orthopaedic                             | 4.09%                | 0.55%                      | 4.64%                   | 0.96%               | 5.60%                 | 82.92%                       |               |
| Mater Misericordiae University                           | 3.68%                | 0.56%                      | 4.24%                   | 0.28%               | 4.52%                 | 93.89%                       |               |
| MRH Mullingar                                            | 6.19%                | 0.71%                      | 6.90%                   | 0.51%               | 7.42%                 | 93.09%                       |               |
| National Maternity                                       | 3.33%                | 0.39%                      | 3.72%                   | 0.27%               | 3.99%                 | 93.26%                       |               |
| National Rehabilitation Hospital                         | 5.84%                | 0.88%                      | 6.72%                   | 0.52%               | 7.24%                 | 92.87%                       |               |
| Our Lady's Navan                                         | 6.29%                | 0.74%                      | 7.03%                   | 0.32%               | 7.35%                 | 95.69%                       |               |
| Royal Victoria Eye and Ear                               | 2.92%                | 0.74%                      | 3.65%                   | 0.27%               | 3.92%                 | 93.15%                       |               |
| St. Columcille's                                         | 6.54%                | 1.18%                      | 7.72%                   | 1.20%               | 8.92%                 | 86.56%                       | 1             |
| St Luke's General Kilkenny                               | 6.61%                | 0.71%                      | 7.32%                   | 1.06%               | 8.38%                 | 87.39%                       | 1             |
| St. Michael's                                            | 5.26%                | 0.65%                      | 5.91%                   | 0.53%               | 6.44%                 | 91.76%                       |               |
| St. Vincent's University                                 | 2.91%                | 0.51%                      | 3.42%                   | 0.24%               | 3.66%                 | 93.43%                       |               |
| Wexford General                                          | 5.93%                | 0.76%                      | 6.69%                   | 1.14%               | 7.82%                 | 85.47%                       | 1             |