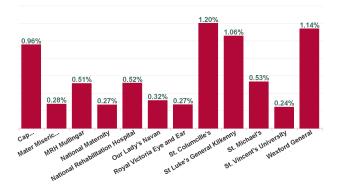

| Health Service Absence Rate -<br>by Care Group: Jan 2024 | Certified<br>absence | Self- certified<br>absence | Non Covid-19<br>absence | Covid-19<br>absence | Total absence<br>rate | % Non<br>Covid-19<br>absence | % Cov<br>abse |
|----------------------------------------------------------|----------------------|----------------------------|-------------------------|---------------------|-----------------------|------------------------------|---------------|
| Ireland East Hospital Group                              | 4.37%                | 0.62%                      | 4.99%                   | 0.48%               | 5.47%                 | 91.16%                       |               |
| Cappagh National Orthopaedic                             | 4.09%                | 0.55%                      | 4.64%                   | 0.96%               | 5.60%                 | 82.92%                       |               |
| Mater Misericordiae University                           | 3.68%                | 0.56%                      | 4.24%                   | 0.28%               | 4.52%                 | 93.89%                       |               |
| MRH Mullingar                                            | 6.19%                | 0.71%                      | 6.90%                   | 0.51%               | 7.42%                 | 93.09%                       |               |
| National Maternity                                       | 3.33%                | 0.39%                      | 3.72%                   | 0.27%               | 3.99%                 | 93.26%                       |               |
| National Rehabilitation Hospital                         | 5.84%                | 0.88%                      | 6.72%                   | 0.52%               | 7.24%                 | 92.87%                       |               |
| Our Lady's Navan                                         | 6.29%                | 0.74%                      | 7.03%                   | 0.32%               | 7.35%                 | 95.69%                       |               |
| Royal Victoria Eye and Ear                               | 2.92%                | 0.74%                      | 3.65%                   | 0.27%               | 3.92%                 | 93.15%                       |               |
| St. Columcille's                                         | 6.54%                | 1.18%                      | 7.72%                   | 1.20%               | 8.92%                 | 86.56%                       | 1             |
| St Luke's General Kilkenny                               | 6.61%                | 0.71%                      | 7.32%                   | 1.06%               | 8.38%                 | 87.39%                       | 1             |
| St. Michael's                                            | 5.26%                | 0.65%                      | 5.91%                   | 0.53%               | 6.44%                 | 91.76%                       |               |
| St. Vincent's University                                 | 2.91%                | 0.51%                      | 3.42%                   | 0.24%               | 3.66%                 | 93.43%                       |               |
| Wexford General                                          | 5.93%                | 0.76%                      | 6.69%                   | 1.14%               | 7.82%                 | 85.47%                       | 1             |