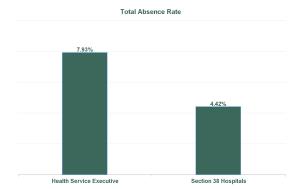

#### Total COVID Absence Rate

% of Absence Non Covid-19 / Covid-19

| Health Service Absence Rate<br>- by Admin : Jan 2024 | Certified<br>absence | Self-<br>certified<br>absence | Non<br>Covid-19<br>absence | Covid-19<br>absence | Total<br>absence<br>rate | Medical &<br>Dental | Nursing &<br>Midwifery | Health &<br>Social Care<br>Professionals | Management &<br>Administrative | General<br>Support | Patient &<br>Client Care |
|------------------------------------------------------|----------------------|-------------------------------|----------------------------|---------------------|--------------------------|---------------------|------------------------|------------------------------------------|--------------------------------|--------------------|--------------------------|
| Ireland East Hospital Group                          | 4.37%                | 0.62%                         | 4.99%                      | 0.48%               | 5.47%                    | 1.28%               | 5.89%                  | 4.98%                                    | 5.28%                          | 7.89%              | 8.95%                    |
| MRH Mullingar                                        | 6.19%                | 0.71%                         | 6.90%                      | 0.51%               | 7.42%                    | 1.55%               | 7.20%                  | 6.47%                                    | 6.76%                          | 15.73%             | 12.07%                   |
| Our Lady's Navan                                     | 6.29%                | 0.74%                         | 7.03%                      | 0.32%               | 7.35%                    | 2.67%               | 8.36%                  | 4.64%                                    | 4.50%                          | 6.65%              | 13.26%                   |
| St. Columcille's                                     | 6.54%                | 1.18%                         | 7.72%                      | 1.20%               | 8.92%                    | 2.73%               | 9.49%                  | 5.94%                                    | 10.95%                         | 14.00%             | 9.81%                    |
| St Luke's General Kilkenny                           | 6.61%                | 0.71%                         | 7.32%                      | 1.06%               | 8.38%                    | 1.79%               | 10.03%                 | 10.20%                                   | 7.24%                          | 10.89%             | 8.77%                    |
| Wexford General                                      | 5.93%                | 0.76%                         | 6.69%                      | 1.14%               | 7.82%                    | 2.44%               | 7.51%                  | 5.61%                                    | 6.71%                          | 12.76%             | 10.63%                   |
| Health Service Executive                             | 6.29%                | 0.77%                         | 7.07%                      | 0.87%               | 7.93%                    | 2.05%               | 8.47%                  | 6.89%                                    | 7.06%                          | 11.93%             | 10.95%                   |
| Cappagh National Orthopaedic                         | 4.09%                | 0.55%                         | 4.64%                      | 0.96%               | 5.60%                    | 1.51%               | 7.43%                  | 5.75%                                    | 4.74%                          | 5.97%              | 4.60%                    |
| Mater Misericordiae University                       | 3.68%                | 0.56%                         | 4.24%                      | 0.28%               | 4.52%                    | 0.87%               | 4.50%                  | 4.74%                                    | 4.59%                          | 8.21%              | 10.27%                   |
| National Maternity                                   | 3.33%                | 0.39%                         | 3.72%                      | 0.27%               | 3.99%                    | 1.49%               | 4.46%                  | 1.49%                                    | 4.78%                          | 4.70%              | 5.83%                    |
| National Rehabilitation Hospital                     | 5.84%                | 0.88%                         | 6.72%                      | 0.52%               | 7.24%                    | 3.78%               | 8.85%                  | 7.21%                                    | 6.11%                          | 5.48%              | 7.35%                    |
| Royal Victoria Eye and Ear                           | 2.92%                | 0.74%                         | 3.65%                      | 0.27%               | 3.92%                    | 0.71%               | 5.01%                  | 1.67%                                    | 4.89%                          | 5.58%              | 3.24%                    |
| St. Michael's                                        | 5.26%                | 0.65%                         | 5.91%                      | 0.53%               | 6.44%                    | 2.84%               | 9.69%                  | 3.11%                                    | 5.29%                          | 6.10%              | 0.60%                    |
| St. Vincent's University                             | 2.91%                | 0.51%                         | 3.42%                      | 0.24%               | 3.66%                    | 0.75%               | 4.02%                  | 3.49%                                    | 4.33%                          | 4.93%              | 5.85%                    |
| Section 38 Hospitals                                 | 3.55%                | 0.55%                         | 4.10%                      | 0.32%               | 4.42%                    | 0.97%               | 4.87%                  | 4.36%                                    | 4.65%                          | 5.99%              | 7.03%                    |