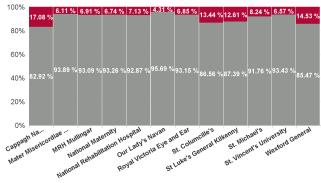

| Health Service Absence Rate -<br>by Care Group: Jan 2024 | Certified<br>absence | Self- certified<br>absence | Non Covid-19<br>absence | Covid-19<br>absence | Total absence<br>rate | % Non<br>Covid-19<br>absence | % Cov<br>abse |
|----------------------------------------------------------|----------------------|----------------------------|-------------------------|---------------------|-----------------------|------------------------------|---------------|
| Ireland East Hospital Group                              | 4.37%                | 0.62%                      | 4.99%                   | 0.48%               | 5.47%                 | 91.16%                       |               |
| Cappagh National Orthopaedic                             | 4.09%                | 0.55%                      | 4.64%                   | 0.96%               | 5.60%                 | 82.92%                       |               |
| Mater Misericordiae University                           | 3.68%                | 0.56%                      | 4.24%                   | 0.28%               | 4.52%                 | 93.89%                       |               |
| MRH Mullingar                                            | 6.19%                | 0.71%                      | 6.90%                   | 0.51%               | 7.42%                 | 93.09%                       |               |
| National Maternity                                       | 3.33%                | 0.39%                      | 3.72%                   | 0.27%               | 3.99%                 | 93.26%                       |               |
| National Rehabilitation Hospital                         | 5.84%                | 0.88%                      | 6.72%                   | 0.52%               | 7.24%                 | 92.87%                       |               |
| Our Lady's Navan                                         | 6.29%                | 0.74%                      | 7.03%                   | 0.32%               | 7.35%                 | 95.69%                       |               |
| Royal Victoria Eye and Ear                               | 2.92%                | 0.74%                      | 3.65%                   | 0.27%               | 3.92%                 | 93.15%                       |               |
| St. Columcille's                                         | 6.54%                | 1.18%                      | 7.72%                   | 1.20%               | 8.92%                 | 86.56%                       | 1             |
| St Luke's General Kilkenny                               | 6.61%                | 0.71%                      | 7.32%                   | 1.06%               | 8.38%                 | 87.39%                       | 1             |
| St. Michael's                                            | 5.26%                | 0.65%                      | 5.91%                   | 0.53%               | 6.44%                 | 91.76%                       |               |
| St. Vincent's University                                 | 2.91%                | 0.51%                      | 3.42%                   | 0.24%               | 3.66%                 | 93.43%                       |               |
| Wexford General                                          | 5.93%                | 0.76%                      | 6.69%                   | 1.14%               | 7.82%                 | 85.47%                       | 1             |