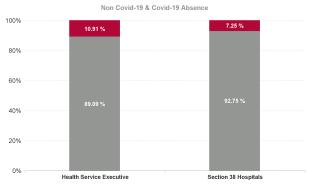

#### Total COVID Absence Rate

% of Absence Non Covid-19 / Covid-19

| Health Service Absence Rate<br>- by Admin : Jan 2024 | Certified<br>absence | Self-<br>certified<br>absence | Non<br>Covid-19<br>absence | Covid-19<br>absence | Total<br>absence<br>rate | Medical &<br>Dental | Nursing &<br>Midwifery | Health &<br>Social Care<br>Professionals | Management &<br>Administrative | General<br>Support | Patient &<br>Client Care |
|------------------------------------------------------|----------------------|-------------------------------|----------------------------|---------------------|--------------------------|---------------------|------------------------|------------------------------------------|--------------------------------|--------------------|--------------------------|
| Ireland East Hospital Group                          | 4.37%                | 0.62%                         | 4.99%                      | 0.48%               | 5.47%                    | 1.28%               | 5.89%                  | 4.98%                                    | 5.28%                          | 7.89%              | 8.95%                    |
| MRH Mullingar                                        | 6.19%                | 0.71%                         | 6.90%                      | 0.51%               | 7.42%                    | 1.55%               | 7.20%                  | 6.47%                                    | 6.76%                          | 15.73%             | 12.07%                   |
| Our Lady's Navan                                     | 6.29%                | 0.74%                         | 7.03%                      | 0.32%               | 7.35%                    | 2.67%               | 8.36%                  | 4.64%                                    | 4.50%                          | 6.65%              | 13.26%                   |
| St. Columcille's                                     | 6.54%                | 1.18%                         | 7.72%                      | 1.20%               | 8.92%                    | 2.73%               | 9.49%                  | 5.94%                                    | 10.95%                         | 14.00%             | 9.81%                    |
| St Luke's General Kilkenny                           | 6.61%                | 0.71%                         | 7.32%                      | 1.06%               | 8.38%                    | 1.79%               | 10.03%                 | 10.20%                                   | 7.24%                          | 10.89%             | 8.77%                    |
| Wexford General                                      | 5.93%                | 0.76%                         | 6.69%                      | 1.14%               | 7.82%                    | 2.44%               | 7.51%                  | 5.61%                                    | 6.71%                          | 12.76%             | 10.63%                   |
| Health Service Executive                             | 6.29%                | 0.77%                         | 7.07%                      | 0.87%               | 7.93%                    | 2.05%               | 8.47%                  | 6.89%                                    | 7.06%                          | 11.93%             | 10.95%                   |
| Cappagh National Orthopaedic                         | 4.09%                | 0.55%                         | 4.64%                      | 0.96%               | 5.60%                    | 1.51%               | 7.43%                  | 5.75%                                    | 4.74%                          | 5.97%              | 4.60%                    |
| Mater Misericordiae University                       | 3.68%                | 0.56%                         | 4.24%                      | 0.28%               | 4.52%                    | 0.87%               | 4.50%                  | 4.74%                                    | 4.59%                          | 8.21%              | 10.27%                   |
| National Maternity                                   | 3.33%                | 0.39%                         | 3.72%                      | 0.27%               | 3.99%                    | 1.49%               | 4.46%                  | 1.49%                                    | 4.78%                          | 4.70%              | 5.83%                    |
| National Rehabilitation Hospital                     | 5.84%                | 0.88%                         | 6.72%                      | 0.52%               | 7.24%                    | 3.78%               | 8.85%                  | 7.21%                                    | 6.11%                          | 5.48%              | 7.35%                    |
| Royal Victoria Eye and Ear                           | 2.92%                | 0.74%                         | 3.65%                      | 0.27%               | 3.92%                    | 0.71%               | 5.01%                  | 1.67%                                    | 4.89%                          | 5.58%              | 3.24%                    |
| St. Michael's                                        | 5.26%                | 0.65%                         | 5.91%                      | 0.53%               | 6.44%                    | 2.84%               | 9.69%                  | 3.11%                                    | 5.29%                          | 6.10%              | 0.60%                    |
| St. Vincent's University                             | 2.91%                | 0.51%                         | 3.42%                      | 0.24%               | 3.66%                    | 0.75%               | 4.02%                  | 3.49%                                    | 4.33%                          | 4.93%              | 5.85%                    |
| Section 38 Hospitals                                 | 3.55%                | 0.55%                         | 4.10%                      | 0.32%               | 4.42%                    | 0.97%               | 4.87%                  | 4.36%                                    | 4.65%                          | 5.99%              | 7.03%                    |