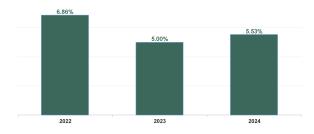

| Year /<br>Month | Certified<br>absence | Self-<br>certified<br>absence | Non<br>Covid-19<br>absence | Covid-19<br>absence | Total<br>absence<br>rate | Medical &<br>Dental | Nursing &<br>Midwifery | Health &<br>Social Care<br>Professionals | Management &<br>Administrative | General<br>Support | Patient &<br>Client Care |
|-----------------|----------------------|-------------------------------|----------------------------|---------------------|--------------------------|---------------------|------------------------|------------------------------------------|--------------------------------|--------------------|--------------------------|
| Mar 2024        | 4.43%                | 0.66%                         | 5.10%                      | 0.17%               | 5.26%                    | 1.81%               | 5.74%                  | 4.14%                                    | 5.06%                          | 7.60%              | 7.68%                    |
| Feb 2024        | 4.57%                | 0.63%                         | 5.21%                      | 0.26%               | 5.47%                    | 1.70%               | 5.78%                  | 4.61%                                    | 6.02%                          | 7.79%              | 7.57%                    |
| Jan 2024        | 4.54%                | 0.68%                         | 5.22%                      | 0.61%               | 5.83%                    | 1.43%               | 6.55%                  | 5.36%                                    | 6.02%                          | 7.99%              | 7.64%                    |
| 2024            | 4.52%                | 0.66%                         | 5.18%                      | 0.36%               | 5.53%                    | 1.64%               | 6.04%                  | 4.73%                                    | 5.71%                          | 7.80%              | 7.63%                    |
| Dec 2023        | 4.30%                | 0.74%                         | 5.04%                      | 0.58%               | 5.62%                    | 0.98%               | 6.13%                  | 5.96%                                    | 5.80%                          | 7.70%              | 7.47%                    |
| Nov 2023        | 3.85%                | 0.61%                         | 4.45%                      | 0.39%               | 4.84%                    | 0.97%               | 5.47%                  | 4.56%                                    | 4.92%                          | 7.33%              | 5.65%                    |
| Oct 2023        | 3.84%                | 0.57%                         | 4.42%                      | 0.51%               | 4.92%                    | 1.20%               | 5.42%                  | 4.13%                                    | 5.17%                          | 7.01%              | 6.99%                    |
| Sep 2023        | 3.82%                | 0.64%                         | 4.46%                      | 0.65%               | 5.11%                    | 1.36%               | 6.06%                  | 4.65%                                    | 4.83%                          | 6.52%              | 6.94%                    |
| Aug 2023        | 4.20%                | 0.55%                         | 4.75%                      | 0.69%               | 5.44%                    | 1.32%               | 6.60%                  | 4.24%                                    | 4.71%                          | 7.22%              | 7.90%                    |
| Jul 2023        | 4.22%                | 0.52%                         | 4.74%                      | 0.29%               | 5.03%                    | 1.02%               | 5.97%                  | 3.77%                                    | 5.17%                          | 6.44%              | 7.06%                    |
| Jun 2023        | 4.13%                | 0.52%                         | 4.66%                      | 0.22%               | 4.87%                    | 1.36%               | 5.46%                  | 3.79%                                    | 4.83%                          | 6.48%              | 7.52%                    |
| May 2023        | 3.81%                | 0.58%                         | 4.39%                      | 0.35%               | 4.74%                    | 1.59%               | 5.48%                  | 3.97%                                    | 4.17%                          | 6.17%              | 6.83%                    |
| Apr 2023        | 3.77%                | 0.57%                         | 4.34%                      | 0.44%               | 4.78%                    | 1.56%               | 5.60%                  | 3.36%                                    | 4.76%                          | 6.18%              | 6.23%                    |
| Mar 2023        | 3.65%                | 0.56%                         | 4.21%                      | 0.50%               | 4.72%                    | 1.72%               | 5.42%                  | 3.70%                                    | 4.82%                          | 6.28%              | 5.70%                    |
| Feb 2023        | 3.51%                | 0.48%                         | 3.98%                      | 0.39%               | 4.38%                    | 1.25%               | 5.18%                  | 3.83%                                    | 4.17%                          | 5.95%              | 4.79%                    |
| Jan 2023        | 4.23%                | 0.57%                         | 4.80%                      | 0.71%               | 5.51%                    | 1.59%               | 6.73%                  | 3.89%                                    | 5.01%                          | 7.68%              | 6.32%                    |
| 2023            | 3.94%                | 0.58%                         | 4.52%                      | 0.48%               | 5.00%                    | 1.33%               | 5.80%                  | 4.16%                                    | 4.86%                          | 6.75%              | 6.64%                    |
| Dec 2022        | 4.35%                | 0.73%                         | 5.08%                      | 1.47%               | 6.55%                    | 2.06%               | 7.63%                  | 4.68%                                    | 6.42%                          | 8.82%              | 8.57%                    |
| Nov 2022        | 3.43%                | 0.54%                         | 3.97%                      | 0.75%               | 4.72%                    | 1.87%               | 5.34%                  | 3.42%                                    | 4.19%                          | 7.12%              | 6.12%                    |
| Oct 2022        | 3.46%                | 0.46%                         | 3.91%                      | 0.78%               | 4.70%                    | 1.71%               | 5.21%                  | 3.58%                                    | 4.18%                          | 6.62%              | 7.09%                    |
| Sep 2022        | 3.35%                | 0.50%                         | 3.85%                      | 0.65%               | 4.50%                    | 1.05%               | 5.34%                  | 3.51%                                    | 3.58%                          | 7.03%              | 6.29%                    |
| Aug 2022        | 3.55%                | 0.42%                         | 3.97%                      | 0.73%               | 4.70%                    | 1.53%               | 5.27%                  | 3.62%                                    | 3.81%                          | 7.40%              | 6.84%                    |
| Jul 2022        | 3.74%                | 0.40%                         | 4.14%                      | 1.61%               | 5.75%                    | 2.00%               | 6.28%                  | 4.77%                                    | 5.80%                          | 8.08%              | 7.50%                    |
| Jun 2022        | 4.39%                | 0.50%                         | 4.89%                      | 1.90%               | 6.79%                    | 2.79%               | 7.69%                  | 5.63%                                    | 5.85%                          | 8.89%              | 9.12%                    |
| May 2022        | 3.73%                | 0.58%                         | 4.31%                      | 1.38%               | 5.69%                    | 2.13%               | 6.55%                  | 4.99%                                    | 5.09%                          | 7.44%              | 7.42%                    |
| Apr 2022        | 4.03%                | 0.42%                         | 4.45%                      | 3.87%               | 8.32%                    | 2.85%               | 9.63%                  | 7.34%                                    | 7.06%                          | 11.40%             | 10.86%                   |
| Mar 2022        | 3.81%                | 0.40%                         | 4.21%                      | 7.56%               | 11.77%                   | 4.70%               | 14.04%                 | 13.28%                                   | 10.62%                         | 13.23%             | 11.62%                   |
| Feb 2022        | 3.58%                | 0.48%                         | 4.06%                      | 4.55%               | 8.61%                    | 2.62%               | 10.40%                 | 9.40%                                    | 7.56%                          | 10.20%             | 9.69%                    |
| Jan 2022        | 3.62%                | 0.33%                         | 3.96%                      | 6.44%               | 10.39%                   | 3.68%               | 9.76%                  | 12.97%                                   | 11.93%                         | 15.66%             | 10.38%                   |
| 2022            | 3.73%                | 0.48%                         | 4.22%                      | 2.65%               | 6.86%                    | 2.39%               | 7.76%                  | 6.46%                                    | 6.35%                          | 9.30%              | 8.38%                    |
| Dec 2021        | 4.08%                | 0.41%                         | 4.49%                      | 5.50%               | 9.99%                    | 3.42%               | 11.47%                 | 11.85%                                   | 8.65%                          | 12.27%             | 11.17%                   |
| Nov 2021        | 4.33%                | 0.60%                         | 4.93%                      | 3.70%               | 8.63%                    | 2.23%               | 8.43%                  | 11.12%                                   | 9.80%                          | 13.02%             | 8.57%                    |
| Oct 2021        | 4.24%                | 0.51%                         | 4.75%                      | 2.59%               | 7.34%                    | 3.26%               | 7.56%                  | 8.00%                                    | 7.38%                          | 10.04%             | 8.28%                    |
| Sep 2021        | 3.96%                | 0.47%                         | 4.43%                      | 1.25%               | 5.68%                    | 1.90%               | 6.26%                  | 4.67%                                    | 5.36%                          | 9.00%              | 6.98%                    |
| Aug 2021        | 4.02%                | 0.40%                         | 4.42%                      | 1.90%               | 6.32%                    | 2.69%               | 7.58%                  | 5.02%                                    | 5.25%                          | 8.25%              | 7.73%                    |
| Jul 2021        | 3.56%                | 0.39%                         | 3.94%                      | 1.00%               | 4.94%                    | 0.99%               | 5.84%                  | 4.57%                                    | 4.68%                          | 6.52%              | 6.38%                    |
| Jun 2021        | 3.42%                | 0.40%                         | 3.82%                      | 0.47%               | 4.29%                    | 1.25%               | 5.14%                  | 3.25%                                    | 3.36%                          | 5.93%              | 6.42%                    |
| May 2021        | 3.38%                | 0.35%                         | 3.73%                      | 0.52%               | 4.26%                    | 1.14%               | 5.06%                  | 3.40%                                    | 3.49%                          | 6.26%              | 5.34%                    |
| Apr 2021        | 3.07%                | 0.31%                         | 3.38%                      | 0.75%               | 4.13%                    | 0.95%               | 4.94%                  | 3.29%                                    | 3.47%                          | 6.07%              | 5.49%                    |
| Mar 2021        | 3.12%                | 0.33%                         | 3.45%                      | 1.01%               | 4.46%                    | 1.26%               | 5.32%                  | 3.71%                                    | 3.94%                          | 5.52%              | 7.06%                    |
| Feb 2021        | 3.64%                | 0.45%                         | 4.08%                      | 1.89%               | 5.98%                    | 1.65%               | 6.72%                  | 4.70%                                    | 5.67%                          | 8.72%              | 8.79%                    |
| Jan 2021        | 3.71%                | 0.30%                         | 4.01%                      | 5.89%               | 9.90%                    | 5.81%               | 12.00%                 | 7.43%                                    | 7.31%                          | 11.64%             | 12.34%                   |
| 2021            | 3.72%                | 0.41%                         | 4.13%                      | 2.22%               | 6.35%                    | 2.20%               | 7.21%                  | 6.01%                                    | 5.72%                          | 8.62%              | 7.90%                    |