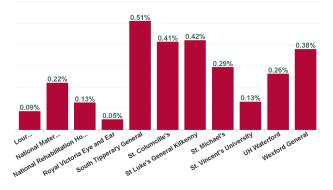

| Health Service Absence Rate -<br>by Care Group: Mar 2024 | Certified<br>absence | Self- certified<br>absence | Non Covid-19<br>absence | Covid-19<br>absence | Total absence<br>rate | % Non<br>Covid-19<br>absence | % Covid-19<br>absence |
|----------------------------------------------------------|----------------------|----------------------------|-------------------------|---------------------|-----------------------|------------------------------|-----------------------|
| Ireland East Hospital Group                              | 4.43%                | 0.66%                      | 5.10%                   | 0.17%               | 5.26%                 | 96.80%                       | 3.20%                 |
| Lourdes Orthopaedic Kilcreene                            | 10.12%               | 0.30%                      | 10.42%                  | 0.00%               | 10.42%                | 100.00%                      | 0.00%                 |
| National Maternity                                       | 4.09%                | 0.52%                      | 4.60%                   | 0.12%               | 4.72%                 | 97.45%                       | 2.55%                 |
| National Rehabilitation Hospital                         | 4.70%                | 0.74%                      | 5.44%                   | 0.07%               | 5.51%                 | 98.72%                       | 1.28%                 |
| Royal Victoria Eye and Ear                               | 3.18%                | 0.73%                      | 3.91%                   | 0.06%               | 3.97%                 | 98.42%                       | 1.58%                 |
| South Tipperary General                                  | 5.00%                | 0.64%                      | 5.64%                   | 0.20%               | 5.84%                 | 96.61%                       | 3.39%                 |
| St. Columcille's                                         | 5.36%                | 0.84%                      | 6.20%                   | 0.23%               | 6.42%                 | 96.49%                       | 3.51%                 |
| St Luke's General Kilkenny                               | 4.98%                | 0.64%                      | 5.62%                   | 0.30%               | 5.91%                 | 94.99%                       | 5.01%                 |
| St. Michael's                                            | 4.49%                | 0.40%                      | 4.89%                   | 0.45%               | 5.34%                 | 91.56%                       | 8.44%                 |
| St. Vincent's University                                 | 3.69%                | 0.68%                      | 4.37%                   | 0.09%               | 4.47%                 | 97.92%                       | 2.08%                 |
| UH Waterford                                             | 4.59%                | 0.65%                      | 5.24%                   | 0.17%               | 5.41%                 | 96.88%                       | 3.12%                 |
| Wexford General                                          | 5.18%                | 0.78%                      | 5.96%                   | 0.25%               | 6.21%                 | 95.91%                       | 4.09%                 |