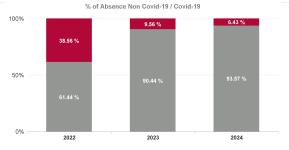

% of Absence Non Covid-19 / Covid-19

| Year /<br>Month | Certified<br>absence | Self-<br>certified<br>absence | Non<br>Covid-19<br>absence | Covid-19<br>absence | Total<br>absence<br>rate | Medical &<br>Dental | Nursing &<br>Midwifery | Health &<br>Social Care<br>Professionals | Management &<br>Administrative | General<br>Support | Patient &<br>Client Care |
|-----------------|----------------------|-------------------------------|----------------------------|---------------------|--------------------------|---------------------|------------------------|------------------------------------------|--------------------------------|--------------------|--------------------------|
| Mar 2024        | 4.43%                | 0.66%                         | 5.10%                      | 0.17%               | 5.26%                    | 1.81%               | 5.74%                  | 4.14%                                    | 5.06%                          | 7.60%              | 7.68%                    |
| Feb 2024        | 4.57%                | 0.63%                         | 5.21%                      | 0.26%               | 5.47%                    | 1.70%               | 5.78%                  | 4.61%                                    | 6.02%                          | 7.79%              | 7.57%                    |
| Jan 2024        | 4.54%                | 0.68%                         | 5.22%                      | 0.61%               | 5.83%                    | 1.43%               | 6.55%                  | 5.36%                                    | 6.02%                          | 7.99%              | 7.64%                    |
| 2024            | 4.52%                | 0.66%                         | 5.18%                      | 0.36%               | 5.53%                    | 1.64%               | 6.04%                  | 4.73%                                    | 5.71%                          | 7.80%              | 7.63%                    |
| Dec 2023        | 4.30%                | 0.74%                         | 5.04%                      | 0.58%               | 5.62%                    | 0.98%               | 6.13%                  | 5.96%                                    | 5.80%                          | 7.70%              | 7.47%                    |
| Nov 2023        | 3.85%                | 0.61%                         | 4.45%                      | 0.39%               | 4.84%                    | 0.97%               | 5.47%                  | 4.56%                                    | 4.92%                          | 7.33%              | 5.65%                    |
| Oct 2023        | 3.84%                | 0.57%                         | 4.42%                      | 0.51%               | 4.92%                    | 1.20%               | 5.42%                  | 4.13%                                    | 5.17%                          | 7.01%              | 6.99%                    |
| Sep 2023        | 3.82%                | 0.64%                         | 4.46%                      | 0.65%               | 5.11%                    | 1.36%               | 6.06%                  | 4.65%                                    | 4.83%                          | 6.52%              | 6.94%                    |
| Aug 2023        | 4.20%                | 0.55%                         | 4.75%                      | 0.69%               | 5.44%                    | 1.32%               | 6.60%                  | 4.24%                                    | 4.71%                          | 7.22%              | 7.90%                    |
| Jul 2023        | 4.22%                | 0.52%                         | 4.74%                      | 0.29%               | 5.03%                    | 1.02%               | 5.97%                  | 3.77%                                    | 5.17%                          | 6.44%              | 7.06%                    |
| Jun 2023        | 4.13%                | 0.52%                         | 4.66%                      | 0.22%               | 4.87%                    | 1.36%               | 5.46%                  | 3.79%                                    | 4.83%                          | 6.48%              | 7.52%                    |
| May 2023        | 3.81%                | 0.58%                         | 4.39%                      | 0.35%               | 4.74%                    | 1.59%               | 5.48%                  | 3.97%                                    | 4.17%                          | 6.17%              | 6.83%                    |
| Apr 2023        | 3.77%                | 0.57%                         | 4.34%                      | 0.44%               | 4.78%                    | 1.56%               | 5.60%                  | 3.36%                                    | 4.76%                          | 6.18%              | 6.23%                    |
| Mar 2023        | 3.65%                | 0.56%                         | 4.21%                      | 0.50%               | 4.72%                    | 1.72%               | 5.42%                  | 3.70%                                    | 4.82%                          | 6.28%              | 5.70%                    |
| Feb 2023        | 3.51%                | 0.48%                         | 3.98%                      | 0.39%               | 4.38%                    | 1.25%               | 5.18%                  | 3.83%                                    | 4.17%                          | 5.95%              | 4.79%                    |
| Jan 2023        | 4.23%                | 0.57%                         | 4.80%                      | 0.71%               | 5.51%                    | 1.59%               | 6.73%                  | 3.89%                                    | 5.01%                          | 7.68%              | 6.32%                    |
| 2023            | 3.94%                | 0.58%                         | 4.52%                      | 0.48%               | 5.00%                    | 1.33%               | 5.80%                  | 4.16%                                    | 4.86%                          | 6.75%              | 6.64%                    |
| Dec 2022        | 4.35%                | 0.73%                         | 5.08%                      | 1.47%               | 6.55%                    | 2.06%               | 7.63%                  | 4.68%                                    | 6.42%                          | 8.82%              | 8.57%                    |
| Nov 2022        | 3.43%                | 0.54%                         | 3.97%                      | 0.75%               | 4.72%                    | 1.87%               | 5.34%                  | 3.42%                                    | 4.19%                          | 7.12%              | 6.12%                    |
| Oct 2022        | 3.46%                | 0.46%                         | 3.91%                      | 0.78%               | 4.70%                    | 1.71%               | 5.21%                  | 3.58%                                    | 4.18%                          | 6.62%              | 7.09%                    |
| Sep 2022        | 3.35%                | 0.50%                         | 3.85%                      | 0.65%               | 4.50%                    | 1.05%               | 5.34%                  | 3.51%                                    | 3.58%                          | 7.03%              | 6.29%                    |
| Aug 2022        | 3.55%                | 0.42%                         | 3.97%                      | 0.73%               | 4.70%                    | 1.53%               | 5.27%                  | 3.62%                                    | 3.81%                          | 7.40%              | 6.84%                    |
| Jul 2022        | 3.74%                | 0.40%                         | 4.14%                      | 1.61%               | 5.75%                    | 2.00%               | 6.28%                  | 4.77%                                    | 5.80%                          | 8.08%              | 7.50%                    |
| Jun 2022        | 4.39%                | 0.50%                         | 4.89%                      | 1.90%               | 6.79%                    | 2.79%               | 7.69%                  | 5.63%                                    | 5.85%                          | 8.89%              | 9.12%                    |
| May 2022        | 3.73%                | 0.58%                         | 4.31%                      | 1.38%               | 5.69%                    | 2.13%               | 6.55%                  | 4.99%                                    | 5.09%                          | 7.44%              | 7.42%                    |
| Apr 2022        | 4.03%                | 0.42%                         | 4.45%                      | 3.87%               | 8.32%                    | 2.85%               | 9.63%                  | 7.34%                                    | 7.06%                          | 11.40%             | 10.86%                   |
| Mar 2022        | 3.81%                | 0.40%                         | 4.21%                      | 7.56%               | 11.77%                   | 4.70%               | 14.04%                 | 13.28%                                   | 10.62%                         | 13.23%             | 11.62%                   |
| Feb 2022        | 3.58%                | 0.48%                         | 4.06%                      | 4.55%               | 8.61%                    | 2.62%               | 10.40%                 | 9.40%                                    | 7.56%                          | 10.20%             | 9.69%                    |
| Jan 2022        | 3.62%                | 0.33%                         | 3.96%                      | 6.44%               | 10.39%                   | 3.68%               | 9.76%                  | 12.97%                                   | 11.93%                         | 15.66%             | 10.38%                   |
| 2022            | 3.73%                | 0.48%                         | 4.22%                      | 2.65%               | 6.86%                    | 2.39%               | 7.76%                  | 6.46%                                    | 6.35%                          | 9.30%              | 8.38%                    |
| Dec 2021        | 4.08%                | 0.41%                         | 4.49%                      | 5.50%               | 9.99%                    | 3.42%               | 11.47%                 | 11.85%                                   | 8.65%                          | 12.27%             | 11.17%                   |
| Nov 2021        | 4.33%                | 0.60%                         | 4.93%                      | 3.70%               | 8.63%                    | 2.23%               | 8.43%                  | 11.12%                                   | 9.80%                          | 13.02%             | 8.57%                    |
| Oct 2021        | 4.24%                | 0.51%                         | 4.75%                      | 2.59%               | 7.34%                    | 3.26%               | 7.56%                  | 8.00%                                    | 7.38%                          | 10.04%             | 8.28%                    |
| Sep 2021        | 3.96%                | 0.47%                         | 4.43%                      | 1.25%               | 5.68%                    | 1.90%               | 6.26%                  | 4.67%                                    | 5.36%                          | 9.00%              | 6.98%                    |
| Aug 2021        | 4.02%                | 0.40%                         | 4.42%                      | 1.90%               | 6.32%                    | 2.69%               | 7.58%                  | 5.02%                                    | 5.25%                          | 8.25%              | 7.73%                    |
| Jul 2021        | 3.56%                | 0.39%                         | 3.94%                      | 1.00%               | 4.94%                    | 0.99%               | 5.84%                  | 4.57%                                    | 4.68%                          | 6.52%              | 6.38%                    |
| Jun 2021        | 3.42%                | 0.40%                         | 3.82%                      | 0.47%               | 4.29%                    | 1.25%               | 5.14%                  | 3.25%                                    | 3.36%                          | 5.93%              | 6.42%                    |
| May 2021        | 3.38%                | 0.35%                         | 3.73%                      | 0.52%               | 4.26%                    | 1.14%               | 5.06%                  | 3.40%                                    | 3.49%                          | 6.26%              | 5.34%                    |
| Apr 2021        | 3.07%                | 0.31%                         | 3.38%                      | 0.75%               | 4.13%                    | 0.95%               | 4.94%                  | 3.29%                                    | 3.47%                          | 6.07%              | 5.49%                    |
| Mar 2021        | 3.12%                | 0.33%                         | 3.45%                      | 1.01%               | 4.46%                    | 1.26%               | 5.32%                  | 3.71%                                    | 3.94%                          | 5.52%              | 7.06%                    |
| Feb 2021        | 3.64%                | 0.45%                         | 4.08%                      | 1.89%               | 5.98%                    | 1.65%               | 6.72%                  | 4.70%                                    | 5.67%                          | 8.72%              | 8.79%                    |
| Jan 2021        | 3.71%                | 0.30%                         | 4.01%                      | 5.89%               | 9.90%                    | 5.81%               | 12.00%                 | 7.43%                                    | 7.31%                          | 11.64%             | 12.34%                   |
| 2021            | 3.72%                | 0.41%                         | 4.13%                      | 2.22%               | 6.35%                    | 2.20%               | 7.21%                  | 6.01%                                    | 5.72%                          | 8.62%              | 7.90%                    |