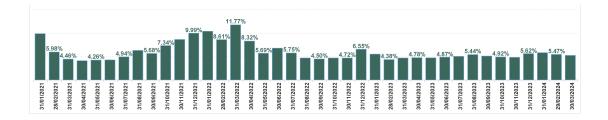

| Year /<br>Month | Certified<br>absence | Self-<br>certified<br>absence | Non<br>Covid-19<br>absence | Covid-19<br>absence | Total<br>absence<br>rate | Medical &<br>Dental | Nursing &<br>Midwifery | Health &<br>Social Care<br>Professionals | Management &<br>Administrative | General<br>Support | Patient &<br>Client Care |
|-----------------|----------------------|-------------------------------|----------------------------|---------------------|--------------------------|---------------------|------------------------|------------------------------------------|--------------------------------|--------------------|--------------------------|
| Mar 2024        | 4.43%                | 0.66%                         | 5.10%                      | 0.17%               | 5.26%                    | 1.81%               | 5.74%                  | 4.14%                                    | 5.06%                          | 7.60%              | 7.68%                    |
| Feb 2024        | 4.57%                | 0.63%                         | 5.21%                      | 0.26%               | 5.47%                    | 1.70%               | 5.78%                  | 4.61%                                    | 6.02%                          | 7.79%              | 7.57%                    |
| Jan 2024        | 4.54%                | 0.68%                         | 5.22%                      | 0.61%               | 5.83%                    | 1.43%               | 6.55%                  | 5.36%                                    | 6.02%                          | 7.99%              | 7.64%                    |
| 2024            | 4.52%                | 0.66%                         | 5.18%                      | 0.36%               | 5.53%                    | 1.64%               | 6.04%                  | 4.73%                                    | 5.71%                          | 7.80%              | 7.63%                    |
| Dec 2023        | 4.30%                | 0.74%                         | 5.04%                      | 0.58%               | 5.62%                    | 0.98%               | 6.13%                  | 5.96%                                    | 5.80%                          | 7.70%              | 7.47%                    |
| Nov 2023        | 3.85%                | 0.61%                         | 4.45%                      | 0.39%               | 4.84%                    | 0.97%               | 5.47%                  | 4.56%                                    | 4.92%                          | 7.33%              | 5.65%                    |
| Oct 2023        | 3.84%                | 0.57%                         | 4.42%                      | 0.51%               | 4.92%                    | 1.20%               | 5.42%                  | 4.13%                                    | 5.17%                          | 7.01%              | 6.99%                    |
| Sep 2023        | 3.82%                | 0.64%                         | 4.46%                      | 0.65%               | 5.11%                    | 1.36%               | 6.06%                  | 4.65%                                    | 4.83%                          | 6.52%              | 6.94%                    |
| Aug 2023        | 4.20%                | 0.55%                         | 4.75%                      | 0.69%               | 5.44%                    | 1.32%               | 6.60%                  | 4.24%                                    | 4.71%                          | 7.22%              | 7.90%                    |
| Jul 2023        | 4.22%                | 0.52%                         | 4.74%                      | 0.29%               | 5.03%                    | 1.02%               | 5.97%                  | 3.77%                                    | 5.17%                          | 6.44%              | 7.06%                    |
| Jun 2023        | 4.13%                | 0.52%                         | 4.66%                      | 0.22%               | 4.87%                    | 1.36%               | 5.46%                  | 3.79%                                    | 4.83%                          | 6.48%              | 7.52%                    |
| May 2023        | 3.81%                | 0.58%                         | 4.39%                      | 0.35%               | 4.74%                    | 1.59%               | 5.48%                  | 3.97%                                    | 4.17%                          | 6.17%              | 6.83%                    |
| Apr 2023        | 3.77%                | 0.57%                         | 4.34%                      | 0.44%               | 4.78%                    | 1.56%               | 5.60%                  | 3.36%                                    | 4.76%                          | 6.18%              | 6.23%                    |
| Mar 2023        | 3.65%                | 0.56%                         | 4.21%                      | 0.50%               | 4.72%                    | 1.72%               | 5.42%                  | 3.70%                                    | 4.82%                          | 6.28%              | 5.70%                    |
| Feb 2023        | 3.51%                | 0.48%                         | 3.98%                      | 0.39%               | 4.38%                    | 1.25%               | 5.18%                  | 3.83%                                    | 4.17%                          | 5.95%              | 4.79%                    |
| Jan 2023        | 4.23%                | 0.57%                         | 4.80%                      | 0.71%               | 5.51%                    | 1.59%               | 6.73%                  | 3.89%                                    | 5.01%                          | 7.68%              | 6.32%                    |
| 2023            | 3.94%                | 0.58%                         | 4.52%                      | 0.48%               | 5.00%                    | 1.33%               | 5.80%                  | 4.16%                                    | 4.86%                          | 6.75%              | 6.64%                    |
| Dec 2022        | 4.35%                | 0.73%                         | 5.08%                      | 1.47%               | 6.55%                    | 2.06%               | 7.63%                  | 4.68%                                    | 6.42%                          | 8.82%              | 8.57%                    |
| Nov 2022        | 3.43%                | 0.54%                         | 3.97%                      | 0.75%               | 4.72%                    | 1.87%               | 5.34%                  | 3.42%                                    | 4.19%                          | 7.12%              | 6.12%                    |
| Oct 2022        | 3.46%                | 0.46%                         | 3.91%                      | 0.78%               | 4.70%                    | 1.71%               | 5.21%                  | 3.58%                                    | 4.18%                          | 6.62%              | 7.09%                    |
| Sep 2022        | 3.35%                | 0.50%                         | 3.85%                      | 0.65%               | 4.50%                    | 1.05%               | 5.34%                  | 3.51%                                    | 3.58%                          | 7.03%              | 6.29%                    |
| Aug 2022        | 3.55%                | 0.42%                         | 3.97%                      | 0.73%               | 4.70%                    | 1.53%               | 5.27%                  | 3.62%                                    | 3.81%                          | 7.40%              | 6.84%                    |
| Jul 2022        | 3.74%                | 0.40%                         | 4.14%                      | 1.61%               | 5.75%                    | 2.00%               | 6.28%                  | 4.77%                                    | 5.80%                          | 8.08%              | 7.50%                    |
| Jun 2022        | 4.39%                | 0.50%                         | 4.89%                      | 1.90%               | 6.79%                    | 2.79%               | 7.69%                  | 5.63%                                    | 5.85%                          | 8.89%              | 9.12%                    |
| May 2022        | 3.73%                | 0.58%                         | 4.31%                      | 1.38%               | 5.69%                    | 2.13%               | 6.55%                  | 4.99%                                    | 5.09%                          | 7.44%              | 7.42%                    |
| Apr 2022        | 4.03%                | 0.42%                         | 4.45%                      | 3.87%               | 8.32%                    | 2.85%               | 9.63%                  | 7.34%                                    | 7.06%                          | 11.40%             | 10.86%                   |
| Mar 2022        | 3.81%                | 0.40%                         | 4.21%                      | 7.56%               | 11.77%                   | 4.70%               | 14.04%                 | 13.28%                                   | 10.62%                         | 13.23%             | 11.62%                   |
| Feb 2022        | 3.58%                | 0.48%                         | 4.06%                      | 4.55%               | 8.61%                    | 2.62%               | 10.40%                 | 9.40%                                    | 7.56%                          | 10.20%             | 9.69%                    |
| Jan 2022        | 3.62%                | 0.33%                         | 3.96%                      | 6.44%               | 10.39%                   | 3.68%               | 9.76%                  | 12.97%                                   | 11.93%                         | 15.66%             | 10.38%                   |
| 2022            | 3.73%                | 0.48%                         | 4.22%                      | 2.65%               | 6.86%                    | 2.39%               | 7.76%                  | 6.46%                                    | 6.35%                          | 9.30%              | 8.38%                    |
| Dec 2021        | 4.08%                | 0.41%                         | 4.49%                      | 5.50%               | 9.99%                    | 3.42%               | 11.47%                 | 11.85%                                   | 8.65%                          | 12.27%             | 11.17%                   |
| Nov 2021        | 4.33%                | 0.60%                         | 4.93%                      | 3.70%               | 8.63%                    | 2.23%               | 8.43%                  | 11.12%                                   | 9.80%                          | 13.02%             | 8.57%                    |
| Oct 2021        | 4.24%                | 0.51%                         | 4.75%                      | 2.59%               | 7.34%                    | 3.26%               | 7.56%                  | 8.00%                                    | 7.38%                          | 10.04%             | 8.28%                    |
| Sep 2021        | 3.96%                | 0.47%                         | 4.43%                      | 1.25%               | 5.68%                    | 1.90%               | 6.26%                  | 4.67%                                    | 5.36%                          | 9.00%              | 6.98%                    |
| Aug 2021        | 4.02%                | 0.40%                         | 4.42%                      | 1.90%               | 6.32%                    | 2.69%               | 7.58%                  | 5.02%                                    | 5.25%                          | 8.25%              | 7.73%                    |
| Jul 2021        | 3.56%                | 0.39%                         | 3.94%                      | 1.00%               | 4.94%                    | 0.99%               | 5.84%                  | 4.57%                                    | 4.68%                          | 6.52%              | 6.38%                    |
| Jun 2021        | 3.42%                | 0.40%                         | 3.82%                      | 0.47%               | 4.29%                    | 1.25%               | 5.14%                  | 3.25%                                    | 3.36%                          | 5.93%              | 6.42%                    |
| May 2021        | 3.38%                | 0.35%                         | 3.73%                      | 0.52%               | 4.26%                    | 1.14%               | 5.06%                  | 3.40%                                    | 3.49%                          | 6.26%              | 5.34%                    |
| Apr 2021        | 3.07%                | 0.31%                         | 3.38%                      | 0.75%               | 4.13%                    | 0.95%               | 4.94%                  | 3.29%                                    | 3.47%                          | 6.07%              | 5.49%                    |
| Mar 2021        | 3.12%                | 0.33%                         | 3.45%                      | 1.01%               | 4.46%                    | 1.26%               | 5.32%                  | 3.71%                                    | 3.94%                          | 5.52%              | 7.06%                    |
| Feb 2021        | 3.64%                | 0.45%                         | 4.08%                      | 1.89%               | 5.98%                    | 1.65%               | 6.72%                  | 4.70%                                    | 5.67%                          | 8.72%              | 8.79%                    |
| Jan 2021        | 3.71%                | 0.30%                         | 4.01%                      | 5.89%               | 9.90%                    | 5.81%               | 12.00%                 | 7.43%                                    | 7.31%                          | 11.64%             | 12.34%                   |
| 2021            | 3.72%                | 0.41%                         | 4.13%                      | 2.22%               | 6.35%                    | 2.20%               | 7.21%                  | 6.01%                                    | 5.72%                          | 8.62%              | 7.90%                    |