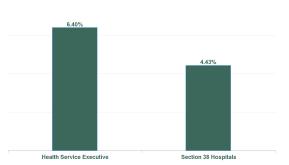

## February 2024

| Health Service Absence Rate<br>- by Admin : Feb 2024 | Certified<br>absence | Self-<br>certified<br>absence | Non<br>Covid-19<br>absence | Covid-19<br>absence | Total<br>absence<br>rate | Medical &<br>Dental | Nursing &<br>Midwifery | Health &<br>Social Care<br>Professionals | Management &<br>Administrative | General<br>Support | Patient &<br>Client Care |
|------------------------------------------------------|----------------------|-------------------------------|----------------------------|---------------------|--------------------------|---------------------|------------------------|------------------------------------------|--------------------------------|--------------------|--------------------------|
| Ireland East Hospital Group                          | 4.57%                | 0.63%                         | 5.21%                      | 0.26%               | 5.47%                    | 1.70%               | 5.78%                  | 4.61%                                    | 6.02%                          | 7.79%              | 7.57%                    |
| Lourdes Orthopaedic Kilcreene                        | 9.54%                | 0.28%                         | 9.82%                      | 0.09%               | 9.90%                    | 0.00%               | 9.29%                  |                                          | 16.64%                         | 13.63%             |                          |
| South Tipperary General                              | 5.57%                | 0.63%                         | 6.20%                      | 0.51%               | 6.71%                    | 2.32%               | 7.26%                  | 7.93%                                    | 6.78%                          | 6.11%              | 10.43%                   |
| St. Columcille's                                     | 6.11%                | 1.01%                         | 7.12%                      | 0.41%               | 7.54%                    | 2.87%               | 7.27%                  | 4.55%                                    | 11.64%                         | 7.45%              | 8.91%                    |
| St Luke's General Kilkenny                           | 5.44%                | 0.46%                         | 5.89%                      | 0.42%               | 6.31%                    | 1.70%               | 5.84%                  | 7.82%                                    | 7.44%                          | 10.68%             | 6.58%                    |
| UH Waterford                                         | 4.82%                | 0.70%                         | 5.52%                      | 0.26%               | 5.78%                    | 0.94%               | 6.42%                  | 5.59%                                    | 6.38%                          | 9.11%              | 9.66%                    |
| Wexford General                                      | 5.78%                | 0.77%                         | 6.55%                      | 0.38%               | 6.92%                    | 3.39%               | 6.79%                  | 5.03%                                    | 5.64%                          | 10.95%             | 7.87%                    |
| Health Service Executive                             | 5.37%                | 0.67%                         | 6.04%                      | 0.36%               | 6.40%                    | 1.76%               | 6.62%                  | 6.10%                                    | 7.00%                          | 9.49%              | 8.52%                    |
| National Maternity                                   | 4.50%                | 0.41%                         | 4.90%                      | 0.22%               | 5.12%                    | 3.18%               | 4.58%                  | 0.50%                                    | 5.53%                          | 9.13%              | 8.36%                    |
| National Rehabilitation Hospital                     | 4.31%                | 0.77%                         | 5.07%                      | 0.13%               | 5.20%                    | 2.85%               | 5.59%                  | 4.47%                                    | 5.25%                          | 5.90%              | 5.71%                    |
| Royal Victoria Eye and Ear                           | 3.33%                | 0.68%                         | 4.01%                      | 0.05%               | 4.06%                    | 1.43%               | 4.63%                  | 0.78%                                    | 5.17%                          | 7.91%              | 0.90%                    |
| St. Michael's                                        | 5.11%                | 0.47%                         | 5.59%                      | 0.29%               | 5.88%                    | 2.90%               | 10.10%                 | 3.04%                                    | 3.49%                          | 2.99%              | 0.50%                    |
| St. Vincent's University                             | 3.19%                | 0.62%                         | 3.81%                      | 0.13%               | 3.94%                    | 1.18%               | 4.05%                  | 3.49%                                    | 5.10%                          | 4.57%              | 7.49%                    |
| Section 38 Hospitals                                 | 3.69%                | 0.60%                         | 4.29%                      | 0.15%               | 4.43%                    | 1.62%               | 4.81%                  | 3.36%                                    | 5.05%                          | 5.73%              | 6.39%                    |