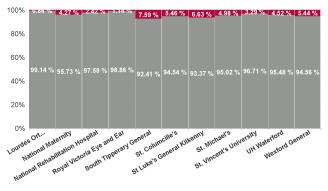

| Health Service Absence Rate -<br>by Care Group: Mar 2024 | Certified<br>absence | Self- certified<br>absence | Non Covid-19<br>absence | Covid-19<br>absence | Total absence<br>rate | % Non<br>Covid-19<br>absence | % Covid-19<br>absence |
|----------------------------------------------------------|----------------------|----------------------------|-------------------------|---------------------|-----------------------|------------------------------|-----------------------|
| Ireland East Hospital Group                              | 4.43%                | 0.66%                      | 5.10%                   | 0.17%               | 5.26%                 | 96.80%                       | 3.20%                 |
| Lourdes Orthopaedic Kilcreene                            | 10.12%               | 0.30%                      | 10.42%                  | 0.00%               | 10.42%                | 100.00%                      | 0.00%                 |
| National Maternity                                       | 4.09%                | 0.52%                      | 4.60%                   | 0.12%               | 4.72%                 | 97.45%                       | 2.55%                 |
| National Rehabilitation Hospital                         | 4.70%                | 0.74%                      | 5.44%                   | 0.07%               | 5.51%                 | 98.72%                       | 1.28%                 |
| Royal Victoria Eye and Ear                               | 3.18%                | 0.73%                      | 3.91%                   | 0.06%               | 3.97%                 | 98.42%                       | 1.58%                 |
| South Tipperary General                                  | 5.00%                | 0.64%                      | 5.64%                   | 0.20%               | 5.84%                 | 96.61%                       | 3.39%                 |
| St. Columcille's                                         | 5.36%                | 0.84%                      | 6.20%                   | 0.23%               | 6.42%                 | 96.49%                       | 3.51%                 |
| St Luke's General Kilkenny                               | 4.98%                | 0.64%                      | 5.62%                   | 0.30%               | 5.91%                 | 94.99%                       | 5.01%                 |
| St. Michael's                                            | 4.49%                | 0.40%                      | 4.89%                   | 0.45%               | 5.34%                 | 91.56%                       | 8.44%                 |
| St. Vincent's University                                 | 3.69%                | 0.68%                      | 4.37%                   | 0.09%               | 4.47%                 | 97.92%                       | 2.08%                 |
| UH Waterford                                             | 4.59%                | 0.65%                      | 5.24%                   | 0.17%               | 5.41%                 | 96.88%                       | 3.12%                 |
| Wexford General                                          | 5.18%                | 0.78%                      | 5.96%                   | 0.25%               | 6.21%                 | 95.91%                       | 4.09%                 |