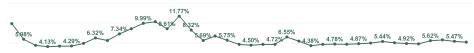

| Year /<br>Month | Certified<br>absence | Self-<br>certified<br>absence | Non<br>Covid-19<br>absence | Covid-19<br>absence | Total<br>absence<br>rate | Medical &<br>Dental | Nursing &<br>Midwifery | Health &<br>Social Care<br>Professionals | Management &<br>Administrative | General<br>Support | Patient &<br>Client Care |
|-----------------|----------------------|-------------------------------|----------------------------|---------------------|--------------------------|---------------------|------------------------|------------------------------------------|--------------------------------|--------------------|--------------------------|
| Mar 2024        | 4.43%                | 0.66%                         | 5.10%                      | 0.17%               | 5.26%                    | 1.81%               | 5.74%                  | 4.14%                                    | 5.06%                          | 7.60%              | 7.68%                    |
| Feb 2024        | 4.57%                | 0.63%                         | 5.21%                      | 0.26%               | 5.47%                    | 1.70%               | 5.78%                  | 4.61%                                    | 6.02%                          | 7.79%              | 7.57%                    |
| Jan 2024        | 4.54%                | 0.68%                         | 5.22%                      | 0.61%               | 5.83%                    | 1.43%               | 6.55%                  | 5.36%                                    | 6.02%                          | 7.99%              | 7.64%                    |
| 2024            | 4.52%                | 0.66%                         | 5.18%                      | 0.36%               | 5.53%                    | 1.64%               | 6.04%                  | 4.73%                                    | 5.71%                          | 7.80%              | 7.63%                    |
| Dec 2023        | 4.30%                | 0.74%                         | 5.04%                      | 0.58%               | 5.62%                    | 0.98%               | 6.13%                  | 5.96%                                    | 5.80%                          | 7.70%              | 7.47%                    |
| Nov 2023        | 3.85%                | 0.61%                         | 4.45%                      | 0.39%               | 4.84%                    | 0.97%               | 5.47%                  | 4.56%                                    | 4.92%                          | 7.33%              | 5.65%                    |
| Oct 2023        | 3.84%                | 0.57%                         | 4.42%                      | 0.51%               | 4.92%                    | 1.20%               | 5.42%                  | 4.13%                                    | 5.17%                          | 7.01%              | 6.99%                    |
| Sep 2023        | 3.82%                | 0.64%                         | 4.46%                      | 0.65%               | 5.11%                    | 1.36%               | 6.06%                  | 4.65%                                    | 4.83%                          | 6.52%              | 6.94%                    |
| Aug 2023        | 4.20%                | 0.55%                         | 4.75%                      | 0.69%               | 5.44%                    | 1.32%               | 6.60%                  | 4.24%                                    | 4.71%                          | 7.22%              | 7.90%                    |
| Jul 2023        | 4.22%                | 0.52%                         | 4.74%                      | 0.29%               | 5.03%                    | 1.02%               | 5.97%                  | 3.77%                                    | 5.17%                          | 6.44%              | 7.06%                    |
| Jun 2023        | 4.13%                | 0.52%                         | 4.66%                      | 0.22%               | 4.87%                    | 1.36%               | 5.46%                  | 3.79%                                    | 4.83%                          | 6.48%              | 7.52%                    |
| May 2023        | 3.81%                | 0.58%                         | 4.39%                      | 0.35%               | 4.74%                    | 1.59%               | 5.48%                  | 3.97%                                    | 4.17%                          | 6.17%              | 6.83%                    |
| Apr 2023        | 3.77%                | 0.57%                         | 4.34%                      | 0.44%               | 4.78%                    | 1.56%               | 5.60%                  | 3.36%                                    | 4.76%                          | 6.18%              | 6.23%                    |
| Mar 2023        | 3.65%                | 0.56%                         | 4.21%                      | 0.50%               | 4.72%                    | 1.72%               | 5.42%                  | 3.70%                                    | 4.82%                          | 6.28%              | 5.70%                    |
| Feb 2023        | 3.51%                | 0.48%                         | 3.98%                      | 0.39%               | 4.38%                    | 1.25%               | 5.18%                  | 3.83%                                    | 4.17%                          | 5.95%              | 4.79%                    |
| Jan 2023        | 4.23%                | 0.57%                         | 4.80%                      | 0.71%               | 5.51%                    | 1.59%               | 6.73%                  | 3.89%                                    | 5.01%                          | 7.68%              | 6.32%                    |
| 2023            | 3.94%                | 0.58%                         | 4.52%                      | 0.48%               | 5.00%                    | 1.33%               | 5.80%                  | 4.16%                                    | 4.86%                          | 6.75%              | 6.64%                    |
| Dec 2022        | 4.35%                | 0.73%                         | 5.08%                      | 1.47%               | 6.55%                    | 2.06%               | 7.63%                  | 4.68%                                    | 6.42%                          | 8.82%              | 8.57%                    |
| Nov 2022        | 3.43%                | 0.54%                         | 3.97%                      | 0.75%               | 4.72%                    | 1.87%               | 5.34%                  | 3.42%                                    | 4.19%                          | 7.12%              | 6.12%                    |
| Oct 2022        | 3.46%                | 0.46%                         | 3.91%                      | 0.78%               | 4.70%                    | 1.71%               | 5.21%                  | 3.58%                                    | 4.18%                          | 6.62%              | 7.09%                    |
| Sep 2022        | 3.35%                | 0.50%                         | 3.85%                      | 0.65%               | 4.50%                    | 1.05%               | 5.34%                  | 3.51%                                    | 3.58%                          | 7.03%              | 6.29%                    |
| Aug 2022        | 3.55%                | 0.42%                         | 3.97%                      | 0.73%               | 4.70%                    | 1.53%               | 5.27%                  | 3.62%                                    | 3.81%                          | 7.40%              | 6.84%                    |
| Jul 2022        | 3.74%                | 0.40%                         | 4.14%                      | 1.61%               | 5.75%                    | 2.00%               | 6.28%                  | 4.77%                                    | 5.80%                          | 8.08%              | 7.50%                    |
| Jun 2022        | 4.39%                | 0.50%                         | 4.89%                      | 1.90%               | 6.79%                    | 2.79%               | 7.69%                  | 5.63%                                    | 5.85%                          | 8.89%              | 9.12%                    |
| May 2022        | 3.73%                | 0.58%                         | 4.31%                      | 1.38%               | 5.69%                    | 2.13%               | 6.55%                  | 4.99%                                    | 5.09%                          | 7.44%              | 7.42%                    |
| Apr 2022        | 4.03%                | 0.42%                         | 4.45%                      | 3.87%               | 8.32%                    | 2.85%               | 9.63%                  | 7.34%                                    | 7.06%                          | 11.40%             | 10.86%                   |
| Mar 2022        | 3.81%                | 0.40%                         | 4.21%                      | 7.56%               | 11.77%                   | 4.70%               | 14.04%                 | 13.28%                                   | 10.62%                         | 13.23%             | 11.62%                   |
| Feb 2022        | 3.58%                | 0.48%                         | 4.06%                      | 4.55%               | 8.61%                    | 2.62%               | 10.40%                 | 9.40%                                    | 7.56%                          | 10.20%             | 9.69%                    |
| Jan 2022        | 3.62%                | 0.33%                         | 3.96%                      | 6.44%               | 10.39%                   | 3.68%               | 9.76%                  | 12.97%                                   | 11.93%                         | 15.66%             | 10.38%                   |
| 2022            | 3.73%                | 0.48%                         | 4.22%                      | 2.65%               | 6.86%                    | 2.39%               | 7.76%                  | 6.46%                                    | 6.35%                          | 9.30%              | 8.38%                    |
| Dec 2021        | 4.08%                | 0.41%                         | 4.49%                      | 5.50%               | 9.99%                    | 3.42%               | 11.47%                 | 11.85%                                   | 8.65%                          | 12.27%             | 11.17%                   |
| Nov 2021        | 4.33%                | 0.60%                         | 4.93%                      | 3.70%               | 8.63%                    | 2.23%               | 8.43%                  | 11.12%                                   | 9.80%                          | 13.02%             | 8.57%                    |
| Oct 2021        | 4.24%                | 0.51%                         | 4.75%                      | 2.59%               | 7.34%                    | 3.26%               | 7.56%                  | 8.00%                                    | 7.38%                          | 10.04%             | 8.28%                    |
| Sep 2021        | 3.96%                | 0.47%                         | 4.43%                      | 1.25%               | 5.68%                    | 1.90%               | 6.26%                  | 4.67%                                    | 5.36%                          | 9.00%              | 6.98%                    |
| Aug 2021        | 4.02%                | 0.40%                         | 4.42%                      | 1.90%               | 6.32%                    | 2.69%               | 7.58%                  | 5.02%                                    | 5.25%                          | 8.25%              | 7.73%                    |
| Jul 2021        | 3.56%                | 0.39%                         | 3.94%                      | 1.00%               | 4.94%                    | 0.99%               | 5.84%                  | 4.57%                                    | 4.68%                          | 6.52%              | 6.38%                    |
| Jun 2021        | 3.42%                | 0.40%                         | 3.82%                      | 0.47%               | 4.29%                    | 1.25%               | 5.14%                  | 3.25%                                    | 3.36%                          | 5.93%              | 6.42%                    |
| May 2021        | 3.38%                | 0.35%                         | 3.73%                      | 0.52%               | 4.26%                    | 1.14%               | 5.06%                  | 3.40%                                    | 3.49%                          | 6.26%              | 5.34%                    |
| Apr 2021        | 3.07%                | 0.31%                         | 3.38%                      | 0.75%               | 4.13%                    | 0.95%               | 4.94%                  | 3.29%                                    | 3.47%                          | 6.07%              | 5.49%                    |
| Mar 2021        | 3.12%                | 0.33%                         | 3.45%                      | 1.01%               | 4.46%                    | 1.26%               | 5.32%                  | 3.71%                                    | 3.94%                          | 5.52%              | 7.06%                    |
| Feb 2021        | 3.64%                | 0.45%                         | 4.08%                      | 1.89%               | 5.98%                    | 1.65%               | 6.72%                  | 4.70%                                    | 5.67%                          | 8.72%              | 8.79%                    |
| Jan 2021        | 3.71%                | 0.30%                         | 4.01%                      | 5.89%               | 9.90%                    | 5.81%               | 12.00%                 | 7.43%                                    | 7.31%                          | 11.64%             | 12.34%                   |
| 2021            | 3.72%                | 0.41%                         | 4.13%                      | 2.22%               | 6.35%                    | 2.20%               | 7.21%                  | 6.01%                                    | 5.72%                          | 8.62%              | 7.90%                    |