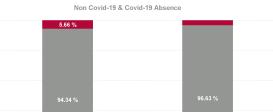

% of Absence Non Covid-19 / Covid-19

| Health Service Absence Rate -<br>by Care Group: Mar 2024 | Certified<br>absence | Self- certified<br>absence | Non Covid-19<br>absence | Covid-19<br>absence | Total absence<br>rate | % Non<br>Covid-19<br>absence | % Covid-19<br>absence |
|----------------------------------------------------------|----------------------|----------------------------|-------------------------|---------------------|-----------------------|------------------------------|-----------------------|
| Ireland East Hospital Group                              | 4.43%                | 0.66%                      | 5.10%                   | 0.17%               | 5.26%                 | 96.80%                       | 3.20%                 |
| Lourdes Orthopaedic Kilcreene                            | 10.12%               | 0.30%                      | 10.42%                  | 0.00%               | 10.42%                | 100.00%                      | 0.00%                 |
| National Maternity                                       | 4.09%                | 0.52%                      | 4.60%                   | 0.12%               | 4.72%                 | 97.45%                       | 2.55%                 |
| National Rehabilitation Hospital                         | 4.70%                | 0.74%                      | 5.44%                   | 0.07%               | 5.51%                 | 98.72%                       | 1.28%                 |
| Royal Victoria Eye and Ear                               | 3.18%                | 0.73%                      | 3.91%                   | 0.06%               | 3.97%                 | 98.42%                       | 1.58%                 |
| South Tipperary General                                  | 5.00%                | 0.64%                      | 5.64%                   | 0.20%               | 5.84%                 | 96.61%                       | 3.39%                 |
| St. Columcille's                                         | 5.36%                | 0.84%                      | 6.20%                   | 0.23%               | 6.42%                 | 96.49%                       | 3.51%                 |
| St Luke's General Kilkenny                               | 4.98%                | 0.64%                      | 5.62%                   | 0.30%               | 5.91%                 | 94.99%                       | 5.01%                 |
| St. Michael's                                            | 4.49%                | 0.40%                      | 4.89%                   | 0.45%               | 5.34%                 | 91.56%                       | 8.44%                 |
| St. Vincent's University                                 | 3.69%                | 0.68%                      | 4.37%                   | 0.09%               | 4.47%                 | 97.92%                       | 2.08%                 |
| UH Waterford                                             | 4.59%                | 0.65%                      | 5.24%                   | 0.17%               | 5.41%                 | 96.88%                       | 3.12%                 |
| Wexford General                                          | 5.18%                | 0.78%                      | 5.96%                   | 0.25%               | 6.21%                 | 95.91%                       | 4.09%                 |