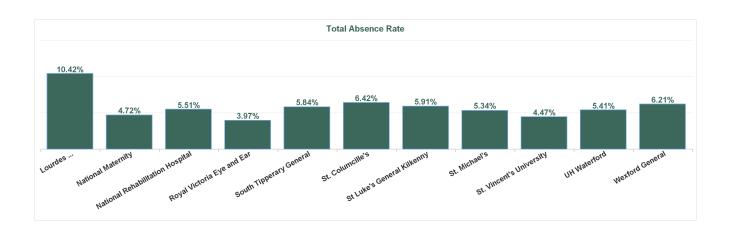

| Health Service Absence Rate -<br>by Care Group: Mar 2024 | Certified<br>absence | Self- certified<br>absence | Non Covid-19<br>absence | Covid-19<br>absence | Total absence<br>rate | % Non<br>Covid-19<br>absence | % Covid-19<br>absence |
|----------------------------------------------------------|----------------------|----------------------------|-------------------------|---------------------|-----------------------|------------------------------|-----------------------|
| Ireland East Hospital Group                              | 4.43%                | 0.66%                      | 5.10%                   | 0.17%               | 5.26%                 | 96.80%                       | 3.20%                 |
| Lourdes Orthopaedic Kilcreene                            | 10.12%               | 0.30%                      | 10.42%                  | 0.00%               | 10.42%                | 100.00%                      | 0.00%                 |
| National Maternity                                       | 4.09%                | 0.52%                      | 4.60%                   | 0.12%               | 4.72%                 | 97.45%                       | 2.55%                 |
| National Rehabilitation Hospital                         | 4.70%                | 0.74%                      | 5.44%                   | 0.07%               | 5.51%                 | 98.72%                       | 1.28%                 |
| Royal Victoria Eye and Ear                               | 3.18%                | 0.73%                      | 3.91%                   | 0.06%               | 3.97%                 | 98.42%                       | 1.58%                 |
| South Tipperary General                                  | 5.00%                | 0.64%                      | 5.64%                   | 0.20%               | 5.84%                 | 96.61%                       | 3.39%                 |
| St. Columcille's                                         | 5.36%                | 0.84%                      | 6.20%                   | 0.23%               | 6.42%                 | 96.49%                       | 3.51%                 |
| St Luke's General Kilkenny                               | 4.98%                | 0.64%                      | 5.62%                   | 0.30%               | 5.91%                 | 94.99%                       | 5.01%                 |
| St. Michael's                                            | 4.49%                | 0.40%                      | 4.89%                   | 0.45%               | 5.34%                 | 91.56%                       | 8.44%                 |
| St. Vincent's University                                 | 3.69%                | 0.68%                      | 4.37%                   | 0.09%               | 4.47%                 | 97.92%                       | 2.08%                 |
| UH Waterford                                             | 4.59%                | 0.65%                      | 5.24%                   | 0.17%               | 5.41%                 | 96.88%                       | 3.12%                 |
| Wexford General                                          | 5.18%                | 0.78%                      | 5.96%                   | 0.25%               | 6.21%                 | 95.91%                       | 4.09%                 |