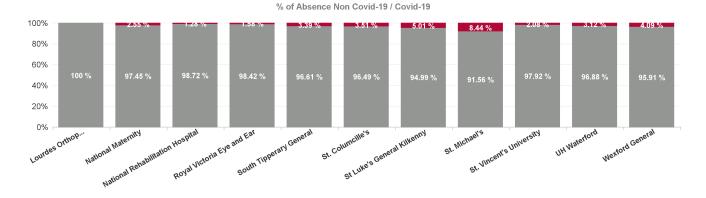

| Health Service Absence Rate -<br>by Care Group: Mar 2024 | Certified<br>absence | Self- certified<br>absence | Non Covid-19<br>absence | Covid-19<br>absence | Total absence<br>rate | % Non<br>Covid-19<br>absence | % Covid-19<br>absence |
|----------------------------------------------------------|----------------------|----------------------------|-------------------------|---------------------|-----------------------|------------------------------|-----------------------|
| Ireland East Hospital Group                              | 4.43%                | 0.66%                      | 5.10%                   | 0.17%               | 5.26%                 | 96.80%                       | 3.20%                 |
| Lourdes Orthopaedic Kilcreene                            | 10.12%               | 0.30%                      | 10.42%                  | 0.00%               | 10.42%                | 100.00%                      | 0.00%                 |
| National Maternity                                       | 4.09%                | 0.52%                      | 4.60%                   | 0.12%               | 4.72%                 | 97.45%                       | 2.55%                 |
| National Rehabilitation Hospital                         | 4.70%                | 0.74%                      | 5.44%                   | 0.07%               | 5.51%                 | 98.72%                       | 1.28%                 |
| Royal Victoria Eye and Ear                               | 3.18%                | 0.73%                      | 3.91%                   | 0.06%               | 3.97%                 | 98.42%                       | 1.58%                 |
| South Tipperary General                                  | 5.00%                | 0.64%                      | 5.64%                   | 0.20%               | 5.84%                 | 96.61%                       | 3.39%                 |
| St. Columcille's                                         | 5.36%                | 0.84%                      | 6.20%                   | 0.23%               | 6.42%                 | 96.49%                       | 3.51%                 |
| St Luke's General Kilkenny                               | 4.98%                | 0.64%                      | 5.62%                   | 0.30%               | 5.91%                 | 94.99%                       | 5.01%                 |
| St. Michael's                                            | 4.49%                | 0.40%                      | 4.89%                   | 0.45%               | 5.34%                 | 91.56%                       | 8.44%                 |
| St. Vincent's University                                 | 3.69%                | 0.68%                      | 4.37%                   | 0.09%               | 4.47%                 | 97.92%                       | 2.08%                 |
| UH Waterford                                             | 4.59%                | 0.65%                      | 5.24%                   | 0.17%               | 5.41%                 | 96.88%                       | 3.12%                 |
| Wexford General                                          | 5.18%                | 0.78%                      | 5.96%                   | 0.25%               | 6.21%                 | 95.91%                       | 4.09%                 |