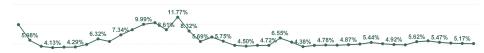

| Year /<br>Month | Certified<br>absence | Self-<br>certified<br>absence | Non<br>Covid-19<br>absence | Covid-19<br>absence | Total<br>absence<br>rate | Medical &<br>Dental | Nursing &<br>Midwifery | Health &<br>Social Care<br>Professionals | Management &<br>Administrative | General<br>Support | Patient &<br>Client Care |
|-----------------|----------------------|-------------------------------|----------------------------|---------------------|--------------------------|---------------------|------------------------|------------------------------------------|--------------------------------|--------------------|--------------------------|
| May 2024        | 4.35%                | 0.56%                         | 4.90%                      | 0.23%               | 5.14%                    | 1.78%               | 5.50%                  | 4.34%                                    | 5.24%                          | 7.66%              | 6.91%                    |
| Apr 2024        | 4.42%                | 0.59%                         | 5.01%                      | 0.16%               | 5.17%                    | 1.69%               | 5.52%                  | 4.26%                                    | 4.93%                          | 7.99%              | 7.44%                    |
| Mar 2024        | 4.43%                | 0.66%                         | 5.10%                      | 0.17%               | 5.26%                    | 1.81%               | 5.74%                  | 4.14%                                    | 5.06%                          | 7.60%              | 7.68%                    |
| Feb 2024        | 4.57%                | 0.63%                         | 5.21%                      | 0.26%               | 5.47%                    | 1.70%               | 5.78%                  | 4.61%                                    | 6.02%                          | 7.79%              | 7.57%                    |
| Jan 2024        | 4.54%                | 0.68%                         | 5.22%                      | 0.61%               | 5.83%                    | 1.43%               | 6.55%                  | 5.36%                                    | 6.02%                          | 7.99%              | 7.64%                    |
| 2024            | 4.46%                | 0.62%                         | 5.08%                      | 0.29%               | 5.38%                    | 1.68%               | 5.82%                  | 4.55%                                    | 5.45%                          | 7.81%              | 7.44%                    |
| Dec 2023        | 4.30%                | 0.74%                         | 5.04%                      | 0.58%               | 5.62%                    | 0.98%               | 6.13%                  | 5.96%                                    | 5.80%                          | 7.70%              | 7.47%                    |
| Nov 2023        | 3.85%                | 0.61%                         | 4.45%                      | 0.39%               | 4.84%                    | 0.97%               | 5.47%                  | 4.56%                                    | 4.92%                          | 7.33%              | 5.65%                    |
| Oct 2023        | 3.84%                | 0.57%                         | 4.42%                      | 0.51%               | 4.92%                    | 1.20%               | 5.42%                  | 4.13%                                    | 5.17%                          | 7.01%              | 6.99%                    |
| Sep 2023        | 3.82%                | 0.64%                         | 4.46%                      | 0.65%               | 5.11%                    | 1.36%               | 6.06%                  | 4.65%                                    | 4.83%                          | 6.52%              | 6.94%                    |
| Aug 2023        | 4.20%                | 0.55%                         | 4.75%                      | 0.69%               | 5.44%                    | 1.32%               | 6.60%                  | 4.24%                                    | 4.71%                          | 7.22%              | 7.90%                    |
| Jul 2023        | 4.22%                | 0.52%                         | 4.74%                      | 0.29%               | 5.03%                    | 1.02%               | 5.97%                  | 3.77%                                    | 5.17%                          | 6.44%              | 7.06%                    |
| Jun 2023        | 4.13%                | 0.52%                         | 4.66%                      | 0.22%               | 4.87%                    | 1.36%               | 5.46%                  | 3.79%                                    | 4.83%                          | 6.48%              | 7.52%                    |
| May 2023        | 3.81%                | 0.58%                         | 4.39%                      | 0.35%               | 4.74%                    | 1.59%               | 5.48%                  | 3.97%                                    | 4.17%                          | 6.17%              | 6.83%                    |
| Apr 2023        | 3.77%                | 0.57%                         | 4.34%                      | 0.44%               | 4.78%                    | 1.56%               | 5.60%                  | 3.36%                                    | 4.76%                          | 6.18%              | 6.23%                    |
| Mar 2023        | 3.65%                | 0.56%                         | 4.21%                      | 0.50%               | 4.72%                    | 1.72%               | 5.42%                  | 3.70%                                    | 4.82%                          | 6.28%              | 5.70%                    |
| Feb 2023        | 3.51%                | 0.48%                         | 3.98%                      | 0.39%               | 4.38%                    | 1.25%               | 5.18%                  | 3.83%                                    | 4.17%                          | 5.95%              | 4.79%                    |
| Jan 2023        | 4.23%                | 0.57%                         | 4.80%                      | 0.71%               | 5.51%                    | 1.59%               | 6.73%                  | 3.89%                                    | 5.01%                          | 7.68%              | 6.32%                    |
| 2023            | 3.94%                | 0.58%                         | 4.52%                      | 0.48%               | 5.00%                    | 1.33%               | 5.80%                  | 4.16%                                    | 4.86%                          | 6.75%              | 6.64%                    |
| Dec 2022        | 4.35%                | 0.73%                         | 5.08%                      | 1.47%               | 6.55%                    | 2.06%               | 7.63%                  | 4.68%                                    | 6.42%                          | 8.82%              | 8.57%                    |
| Nov 2022        | 3.43%                | 0.54%                         | 3.97%                      | 0.75%               | 4.72%                    | 1.87%               | 5.34%                  | 3.42%                                    | 4.19%                          | 7.12%              | 6.12%                    |
| Oct 2022        | 3.46%                | 0.46%                         | 3.91%                      | 0.78%               | 4.70%                    | 1.71%               | 5.21%                  | 3.58%                                    | 4.18%                          | 6.62%              | 7.09%                    |
| Sep 2022        | 3.35%                | 0.50%                         | 3.85%                      | 0.65%               | 4.50%                    | 1.05%               | 5.34%                  | 3.51%                                    | 3.58%                          | 7.03%              | 6.29%                    |
| Aug 2022        | 3.55%                | 0.42%                         | 3.97%                      | 0.73%               | 4.70%                    | 1.53%               | 5.27%                  | 3.62%                                    | 3.81%                          | 7.40%              | 6.84%                    |
| Jul 2022        | 3.74%                | 0.40%                         | 4.14%                      | 1.61%               | 5.75%                    | 2.00%               | 6.28%                  | 4.77%                                    | 5.80%                          | 8.08%              | 7.50%                    |
| Jun 2022        | 4.39%                | 0.50%                         | 4.89%                      | 1.90%               | 6.79%                    | 2.79%               | 7.69%                  | 5.63%                                    | 5.85%                          | 8.89%              | 9.12%                    |
| May 2022        | 3.73%                | 0.58%                         | 4.31%                      | 1.38%               | 5.69%                    | 2.13%               | 6.55%                  | 4.99%                                    | 5.09%                          | 7.44%              | 7.42%                    |
| Apr 2022        | 4.03%                | 0.42%                         | 4.45%                      | 3.87%               | 8.32%                    | 2.85%               | 9.63%                  | 7.34%                                    | 7.06%                          | 11.40%             | 10.86%                   |
| Mar 2022        | 3.81%                | 0.40%                         | 4.21%                      | 7.56%               | 11.77%                   | 4.70%               | 14.04%                 | 13.28%                                   | 10.62%                         | 13.23%             | 11.62%                   |
| Feb 2022        | 3.58%                | 0.48%                         | 4.06%                      | 4.55%               | 8.61%                    | 2.62%               | 10.40%                 | 9.40%                                    | 7.56%                          | 10.20%             | 9.69%                    |
| Jan 2022        | 3.62%                | 0.33%                         | 3.96%                      | 6.44%               | 10.39%                   | 3.68%               | 9.76%                  | 12.97%                                   | 11.93%                         | 15.66%             | 10.38%                   |
| 2022            | 3.73%                | 0.48%                         | 4.22%                      | 2.65%               | 6.86%                    | 2.39%               | 7.76%                  | 6.46%                                    | 6.35%                          | 9.30%              | 8.38%                    |
| Dec 2021        | 4.08%                | 0.41%                         | 4.49%                      | 5.50%               | 9.99%                    | 3.42%               | 11.47%                 | 11.85%                                   | 8.65%                          | 12.27%             | 11.17%                   |
| Nov 2021        | 4.33%                | 0.60%                         | 4.93%                      | 3.70%               | 8.63%                    | 2.23%               | 8.43%                  | 11.12%                                   | 9.80%                          | 13.02%             | 8.57%                    |
| Oct 2021        | 4.24%                | 0.51%                         | 4.75%                      | 2.59%               | 7.34%                    | 3.26%               | 7.56%                  | 8.00%                                    | 7.38%                          | 10.04%             | 8.28%                    |
| Sep 2021        | 3.96%                | 0.47%                         | 4.43%                      | 1.25%               | 5.68%                    | 1.90%               | 6.26%                  | 4.67%                                    | 5.36%                          | 9.00%              | 6.98%                    |
| Aug 2021        | 4.02%                | 0.40%                         | 4.42%                      | 1.90%               | 6.32%                    | 2.69%               | 7.58%                  | 5.02%                                    | 5.25%                          | 8.25%              | 7.73%                    |
| Jul 2021        | 3.56%                | 0.39%                         | 3.94%                      | 1.00%               | 4.94%                    | 0.99%               | 5.84%                  | 4.57%                                    | 4.68%                          | 6.52%              | 6.38%                    |
| Jun 2021        | 3.42%                | 0.40%                         | 3.82%                      | 0.47%               | 4.29%                    | 1.25%               | 5.14%                  | 3.25%                                    | 3.36%                          | 5.93%              | 6.42%                    |
| May 2021        | 3.38%                | 0.35%                         | 3.73%                      | 0.52%               | 4.26%                    | 1.14%               | 5.06%                  | 3.40%                                    | 3.49%                          | 6.26%              | 5.34%                    |
| Apr 2021        | 3.07%                | 0.31%                         | 3.38%                      | 0.75%               | 4.13%                    | 0.95%               | 4.94%                  | 3.29%                                    | 3.47%                          | 6.07%              | 5.49%                    |
| Mar 2021        | 3.12%                | 0.33%                         | 3.45%                      | 1.01%               | 4.46%                    | 1.26%               | 5.32%                  | 3.71%                                    | 3.94%                          | 5.52%              | 7.06%                    |
| Feb 2021        | 3.64%                | 0.45%                         | 4.08%                      | 1.89%               | 5.98%                    | 1.65%               | 6.72%                  | 4.70%                                    | 5.67%                          | 8.72%              | 8.79%                    |
| Jan 2021        | 3.71%                | 0.30%                         | 4.01%                      | 5.89%               | 9.90%                    | 5.81%               | 12.00%                 | 7.43%                                    | 7.31%                          | 11.64%             | 12.34%                   |
| 2021            | 3.72%                | 0.41%                         | 4.13%                      | 2.22%               | 6.35%                    | 2.20%               | 7.21%                  | 6.01%                                    | 5.72%                          | 8.62%              | 7.90%                    |