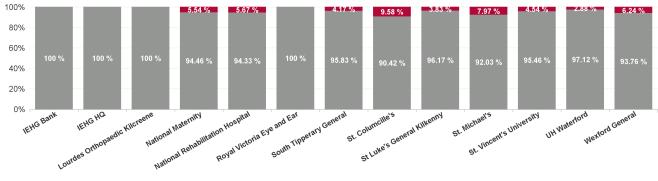

| Health Service Absence Rate<br>- by Care Group: May 2024 | Certified<br>absence | Self- certified<br>absence | Non Covid-19<br>absence | Covid-19<br>absence | Total absence<br>rate | % Non<br>Covid-19<br>absence | % Covid-19<br>absence |
|----------------------------------------------------------|----------------------|----------------------------|-------------------------|---------------------|-----------------------|------------------------------|-----------------------|
| Ireland East Hospital Group                              | 4.35%                | 0.56%                      | 4.90%                   | 0.23%               | 5.14%                 | 95.47%                       | 4.53%                 |
| IEHG Bank                                                | 7.15%                | 0.51%                      | 7.66%                   | 0.00%               | 7.66%                 | 100.00%                      | 0.00%                 |
| IEHG HQ                                                  | 1.61%                | 0.14%                      | 1.75%                   | 0.00%               | 1.75%                 | 100.00%                      | 0.00%                 |
| Lourdes Orthopaedic Kilcreene                            | 6.39%                | 1.00%                      | 7.39%                   | 0.00%               | 7.39%                 | 100.00%                      | 0.00%                 |
| National Maternity                                       | 3.42%                | 0.36%                      | 3.79%                   | 0.22%               | 4.01%                 | 94.46%                       | 5.54%                 |
| National Rehabilitation Hospital                         | 4.78%                | 0.72%                      | 5.50%                   | 0.33%               | 5.83%                 | 94.33%                       | 5.67%                 |
| Royal Victoria Eye and Ear                               | 3.39%                | 0.39%                      | 3.78%                   | 0.00%               | 3.78%                 | 100.00%                      | 0.00%                 |
| South Tipperary General                                  | 5.39%                | 0.55%                      | 5.94%                   | 0.26%               | 6.20%                 | 95.83%                       | 4.17%                 |
| St. Columcille's                                         | 4.51%                | 0.39%                      | 4.90%                   | 0.52%               | 5.42%                 | 90.42%                       | 9.58%                 |
| St Luke's General Kilkenny                               | 6.29%                | 0.58%                      | 6.87%                   | 0.27%               | 7.14%                 | 96.17%                       | 3.83%                 |
| St. Michael's                                            | 4.72%                | 0.61%                      | 5.34%                   | 0.46%               | 5.80%                 | 92.03%                       | 7.97%                 |
| St. Vincent's University                                 | 3.11%                | 0.48%                      | 3.60%                   | 0.17%               | 3.77%                 | 95.46%                       | 4.54%                 |
| UH Waterford                                             | 4.74%                | 0.62%                      | 5.36%                   | 0.16%               | 5.52%                 | 97.12%                       | 2.88%                 |
| Wexford General                                          | 5.12%                | 0.80%                      | 5.92%                   | 0.39%               | 6.31%                 | 93.76%                       | 6.24%                 |