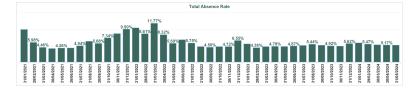

| Year /<br>Month | Certified<br>absence | Self-<br>certified<br>absence | Non<br>Covid-19<br>absence | Covid-19<br>absence | Total<br>absence<br>rate | Medical &<br>Dental | Nursing &<br>Midwifery | Health &<br>Social Care<br>Professionals | Management &<br>Administrative | General<br>Support | Patient &<br>Client Care |
|-----------------|----------------------|-------------------------------|----------------------------|---------------------|--------------------------|---------------------|------------------------|------------------------------------------|--------------------------------|--------------------|--------------------------|
| May 2024        | 4.35%                | 0.56%                         | 4.90%                      | 0.23%               | 5.14%                    | 1.78%               | 5.50%                  | 4.34%                                    | 5.24%                          | 7.66%              | 6.91%                    |
| Apr 2024        | 4.42%                | 0.59%                         | 5.01%                      | 0.16%               | 5.17%                    | 1.69%               | 5.52%                  | 4.26%                                    | 4.93%                          | 7.99%              | 7.44%                    |
| Mar 2024        | 4.43%                | 0.66%                         | 5.10%                      | 0.17%               | 5.26%                    | 1.81%               | 5.74%                  | 4.14%                                    | 5.06%                          | 7.60%              | 7.68%                    |
| Feb 2024        | 4.57%                | 0.63%                         | 5.21%                      | 0.26%               | 5.47%                    | 1.70%               | 5.78%                  | 4.61%                                    | 6.02%                          | 7.79%              | 7.57%                    |
| Jan 2024        | 4.54%                | 0.68%                         | 5.22%                      | 0.61%               | 5.83%                    | 1.43%               | 6.55%                  | 5.36%                                    | 6.02%                          | 7.99%              | 7.64%                    |
| 2024            | 4.46%                | 0.62%                         | 5.08%                      | 0.29%               | 5.38%                    | 1.68%               | 5.82%                  | 4.55%                                    | 5.45%                          | 7.81%              | 7.44%                    |
| Dec 2023        | 4.30%                | 0.74%                         | 5.04%                      | 0.58%               | 5.62%                    | 0.98%               | 6.13%                  | 5.96%                                    | 5.80%                          | 7.70%              | 7.47%                    |
| Nov 2023        | 3.85%                | 0.61%                         | 4.45%                      | 0.39%               | 4.84%                    | 0.97%               | 5.47%                  | 4.56%                                    | 4.92%                          | 7.33%              | 5.65%                    |
| Oct 2023        | 3.84%                | 0.57%                         | 4.42%                      | 0.51%               | 4.92%                    | 1.20%               | 5.42%                  | 4.13%                                    | 5.17%                          | 7.01%              | 6.99%                    |
| Sep 2023        | 3.82%                | 0.64%                         | 4.46%                      | 0.65%               | 5.11%                    | 1.36%               | 6.06%                  | 4.65%                                    | 4.83%                          | 6.52%              | 6.94%                    |
| Aug 2023        | 4.20%                | 0.55%                         | 4.75%                      | 0.69%               | 5.44%                    | 1.32%               | 6.60%                  | 4.24%                                    | 4.71%                          | 7.22%              | 7.90%                    |
| Jul 2023        | 4.22%                | 0.52%                         | 4.74%                      | 0.29%               | 5.03%                    | 1.02%               | 5.97%                  | 3.77%                                    | 5.17%                          | 6.44%              | 7.06%                    |
| Jun 2023        | 4.13%                | 0.52%                         | 4.66%                      | 0.22%               | 4.87%                    | 1.36%               | 5.46%                  | 3.79%                                    | 4.83%                          | 6.48%              | 7.52%                    |
| May 2023        | 3.81%                | 0.58%                         | 4.39%                      | 0.35%               | 4.74%                    | 1.59%               | 5.48%                  | 3.97%                                    | 4.17%                          | 6.17%              | 6.83%                    |
| Apr 2023        | 3.77%                | 0.57%                         | 4.34%                      | 0.44%               | 4.78%                    | 1.56%               | 5.60%                  | 3.36%                                    | 4.76%                          | 6.18%              | 6.23%                    |
| Mar 2023        | 3.65%                | 0.56%                         | 4.21%                      | 0.50%               | 4.72%                    | 1.72%               | 5.42%                  | 3.70%                                    | 4.82%                          | 6.28%              | 5.70%                    |
| Feb 2023        | 3.51%                | 0.48%                         | 3.98%                      | 0.39%               | 4.38%                    | 1.25%               | 5.18%                  | 3.83%                                    | 4.17%                          | 5.95%              | 4.79%                    |
| Jan 2023        | 4.23%                | 0.57%                         | 4.80%                      | 0.71%               | 5.51%                    | 1.59%               | 6.73%                  | 3.89%                                    | 5.01%                          | 7.68%              | 6.32%                    |
| 2023            | 3.94%                | 0.58%                         | 4.52%                      | 0.48%               | 5.00%                    | 1.33%               | 5.80%                  | 4.16%                                    | 4.86%                          | 6.75%              | 6.64%                    |
| Dec 2022        | 4.35%                | 0.73%                         | 5.08%                      | 1.47%               | 6.55%                    | 2.06%               | 7.63%                  | 4.68%                                    | 6.42%                          | 8.82%              | 8.57%                    |
| Nov 2022        | 3.43%                | 0.54%                         | 3.97%                      | 0.75%               | 4.72%                    | 1.87%               | 5.34%                  | 3.42%                                    | 4.19%                          | 7.12%              | 6.12%                    |
| Oct 2022        | 3.46%                | 0.46%                         | 3.91%                      | 0.78%               | 4.70%                    | 1.71%               | 5.21%                  | 3.58%                                    | 4.18%                          | 6.62%              | 7.09%                    |
| Sep 2022        | 3.35%                | 0.50%                         | 3.85%                      | 0.65%               | 4.50%                    | 1.05%               | 5.34%                  | 3.51%                                    | 3.58%                          | 7.03%              | 6.29%                    |
| Aug 2022        | 3.55%                | 0.42%                         | 3.97%                      | 0.73%               | 4.70%                    | 1.53%               | 5.27%                  | 3.62%                                    | 3.81%                          | 7.40%              | 6.84%                    |
| Jul 2022        | 3.74%                | 0.40%                         | 4.14%                      | 1.61%               | 5.75%                    | 2.00%               | 6.28%                  | 4.77%                                    | 5.80%                          | 8.08%              | 7.50%                    |
| Jun 2022        | 4.39%                | 0.50%                         | 4.89%                      | 1.90%               | 6.79%                    | 2.79%               | 7.69%                  | 5.63%                                    | 5.85%                          | 8.89%              | 9.12%                    |
| May 2022        | 3.73%                | 0.58%                         | 4.31%                      | 1.38%               | 5.69%                    | 2.13%               | 6.55%                  | 4.99%                                    | 5.09%                          | 7.44%              | 7.42%                    |
| Apr 2022        | 4.03%                | 0.42%                         | 4.45%                      | 3.87%               | 8.32%                    | 2.85%               | 9.63%                  | 7.34%                                    | 7.06%                          | 11.40%             | 10.86%                   |
| Mar 2022        | 3.81%                | 0.40%                         | 4.21%                      | 7.56%               | 11.77%                   | 4.70%               | 14.04%                 | 13.28%                                   | 10.62%                         | 13.23%             | 11.62%                   |
| Feb 2022        | 3.58%                | 0.48%                         | 4.06%                      | 4.55%               | 8.61%                    | 2.62%               | 10.40%                 | 9.40%                                    | 7.56%                          | 10.20%             | 9.69%                    |
| Jan 2022        | 3.62%                | 0.33%                         | 3.96%                      | 6.44%               | 10.39%                   | 3.68%               | 9.76%                  | 12.97%                                   | 11.93%                         | 15.66%             | 10.38%                   |
| 2022            | 3.73%                | 0.48%                         | 4.22%                      | 2.65%               | 6.86%                    | 2.39%               | 7.76%                  | 6.46%                                    | 6.35%                          | 9.30%              | 8.38%                    |
| Dec 2021        | 4.08%                | 0.41%                         | 4.49%                      | 5.50%               | 9.99%                    | 3.42%               | 11.47%                 | 11.85%                                   | 8.65%                          | 12.27%             | 11.17%                   |
| Nov 2021        | 4.33%                | 0.60%                         | 4.93%                      | 3.70%               | 8.63%                    | 2.23%               | 8.43%                  | 11.12%                                   | 9.80%                          | 13.02%             | 8.57%                    |
| Oct 2021        | 4.24%                | 0.51%                         | 4.75%                      | 2.59%               | 7.34%                    | 3.26%               | 7.56%                  | 8.00%                                    | 7.38%                          | 10.04%             | 8.28%                    |
| Sep 2021        | 3.96%                | 0.47%                         | 4.43%                      | 1.25%               | 5.68%                    | 1.90%               | 6.26%                  | 4.67%                                    | 5.36%                          | 9.00%              | 6.98%                    |
| Aug 2021        | 4.02%                | 0.40%                         | 4.42%                      | 1.90%               | 6.32%                    | 2.69%               | 7.58%                  | 5.02%                                    | 5.25%                          | 8.25%              | 7.73%                    |
| Jul 2021        | 3.56%                | 0.39%                         | 3.94%                      | 1.00%               | 4.94%                    | 0.99%               | 5.84%                  | 4.57%                                    | 4.68%                          | 6.52%              | 6.38%                    |
| Jun 2021        | 3.42%                | 0.40%                         | 3.82%                      | 0.47%               | 4.29%                    | 1.25%               | 5.14%                  | 3.25%                                    | 3.36%                          | 5.93%              | 6.42%                    |
| May 2021        | 3.38%                | 0.35%                         | 3.73%                      | 0.52%               | 4.26%                    | 1.14%               | 5.06%                  | 3.40%                                    | 3.49%                          | 6.26%              | 5.34%                    |
| Apr 2021        | 3.07%                | 0.31%                         | 3.38%                      | 0.75%               | 4.13%                    | 0.95%               | 4.94%                  | 3.29%                                    | 3.47%                          | 6.07%              | 5.49%                    |
| Mar 2021        | 3.12%                | 0.33%                         | 3.45%                      | 1.01%               | 4.46%                    | 1.26%               | 5.32%                  | 3.71%                                    | 3.94%                          | 5.52%              | 7.06%                    |
| Feb 2021        | 3.64%                | 0.45%                         | 4.08%                      | 1.89%               | 5.98%                    | 1.65%               | 6.72%                  | 4.70%                                    | 5.67%                          | 8.72%              | 8.79%                    |
| Jan 2021        | 3.71%                | 0.30%                         | 4.01%                      | 5.89%               | 9.90%                    | 5.81%               | 12.00%                 | 7.43%                                    | 7.31%                          | 11.64%             | 12.34%                   |
| 2021            | 3.72%                | 0.41%                         | 4.13%                      | 2.22%               | 6.35%                    | 2.20%               | 7.21%                  | 6.01%                                    | 5.72%                          | 8.62%              | 7.90%                    |