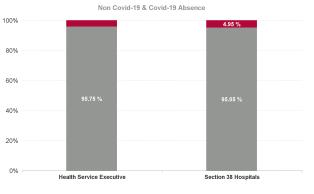

% of Absence Non Covid-19 / Covid-19

| Health Service Absence Rate<br>- by Admin : May 2024 | Certified<br>absence | Self-<br>certified<br>absence | Non<br>Covid-19<br>absence | Covid-19<br>absence | Total<br>absence<br>rate | Medical &<br>Dental | Nursing &<br>Midwifery | Health &<br>Social Care<br>Professionals | Management &<br>Administrative | General<br>Support | Patient &<br>Client Care |
|------------------------------------------------------|----------------------|-------------------------------|----------------------------|---------------------|--------------------------|---------------------|------------------------|------------------------------------------|--------------------------------|--------------------|--------------------------|
| Ireland East Hospital Group                          | 4.35%                | 0.56%                         | 4.90%                      | 0.23%               | 5.14%                    | 1.78%               | 5.50%                  | 4.34%                                    | 5.24%                          | 7.66%              | 6.91%                    |
| IEHG Bank                                            | 7.15%                | 0.51%                         | 7.66%                      | 0.00%               | 7.66%                    |                     | 8.00%                  | 0.00%                                    |                                |                    | 0.00%                    |
| IEHG HQ                                              | 1.61%                | 0.14%                         | 1.75%                      | 0.00%               | 1.75%                    |                     | 0.00%                  | 0.00%                                    | 2.11%                          |                    |                          |
| Lourdes Orthopaedic Kilcreene                        | 6.39%                | 1.00%                         | 7.39%                      | 0.00%               | 7.39%                    | 0.69%               | 5.78%                  |                                          | 3.90%                          | 15.99%             |                          |
| South Tipperary General                              | 5.39%                | 0.55%                         | 5.94%                      | 0.26%               | 6.20%                    | 3.07%               | 6.66%                  | 4.45%                                    | 6.19%                          | 6.11%              | 10.25%                   |
| St. Columcille's                                     | 4.51%                | 0.39%                         | 4.90%                      | 0.52%               | 5.42%                    | 0.81%               | 5.35%                  | 5.37%                                    | 8.94%                          | 3.56%              | 5.67%                    |
| St Luke's General Kilkenny                           | 6.29%                | 0.58%                         | 6.87%                      | 0.27%               | 7.14%                    | 1.56%               | 7.06%                  | 5.65%                                    | 7.71%                          | 12.01%             | 9.96%                    |
| UH Waterford                                         | 4.74%                | 0.62%                         | 5.36%                      | 0.16%               | 5.52%                    | 2.04%               | 6.10%                  | 5.81%                                    | 5.69%                          | 8.20%              | 6.81%                    |
| Wexford General                                      | 5.12%                | 0.80%                         | 5.92%                      | 0.39%               | 6.31%                    | 2.57%               | 5.77%                  | 7.62%                                    | 5.16%                          | 10.66%             | 6.80%                    |
| Health Service Executive                             | 5.19%                | 0.61%                         | 5.81%                      | 0.26%               | 6.07%                    | 2.11%               | 6.27%                  | 5.76%                                    | 6.04%                          | 9.33%              | 8.02%                    |
| National Maternity                                   | 3.42%                | 0.36%                         | 3.79%                      | 0.22%               | 4.01%                    | 1.13%               | 4.30%                  | 2.19%                                    | 3.73%                          | 6.71%              | 4.30%                    |
| National Rehabilitation Hospital                     | 4.78%                | 0.72%                         | 5.50%                      | 0.33%               | 5.83%                    | 4.81%               | 7.26%                  | 4.37%                                    | 6.27%                          | 5.86%              | 5.49%                    |
| Royal Victoria Eye and Ear                           | 3.39%                | 0.39%                         | 3.78%                      | 0.00%               | 3.78%                    | 1.06%               | 4.73%                  | 1.86%                                    | 3.72%                          | 6.21%              | 5.39%                    |
| St. Michael's                                        | 4.72%                | 0.61%                         | 5.34%                      | 0.46%               | 5.80%                    | 6.36%               | 7.16%                  | 4.10%                                    | 3.04%                          | 10.08%             | 0.15%                    |
| St. Vincent's University                             | 3.11%                | 0.48%                         | 3.60%                      | 0.17%               | 3.77%                    | 1.10%               | 4.13%                  | 2.88%                                    | 4.65%                          | 4.85%              | 6.62%                    |
| Section 38 Hospitals                                 | 3.48%                | 0.50%                         | 3.98%                      | 0.21%               | 4.18%                    | 1.43%               | 4.69%                  | 3.22%                                    | 4.48%                          | 5.76%              | 5.62%                    |