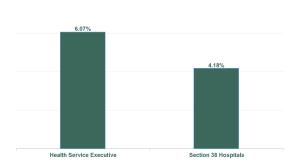

% of Absence Non Covid-19 / Covid-19

| Health Service Absence Rate<br>- by Admin : May 2024 | Certified<br>absence | Self-<br>certified<br>absence | Non<br>Covid-19<br>absence | Covid-19<br>absence | Total<br>absence<br>rate | Medical &<br>Dental | Nursing &<br>Midwifery | Health &<br>Social Care<br>Professionals | Management &<br>Administrative | General<br>Support | Patient &<br>Client Care |
|------------------------------------------------------|----------------------|-------------------------------|----------------------------|---------------------|--------------------------|---------------------|------------------------|------------------------------------------|--------------------------------|--------------------|--------------------------|
| Ireland East Hospital Group                          | 4.35%                | 0.56%                         | 4.90%                      | 0.23%               | 5.14%                    | 1.78%               | 5.50%                  | 4.34%                                    | 5.24%                          | 7.66%              | 6.91%                    |
| IEHG Bank                                            | 7.15%                | 0.51%                         | 7.66%                      | 0.00%               | 7.66%                    |                     | 8.00%                  | 0.00%                                    |                                |                    | 0.00%                    |
| IEHG HQ                                              | 1.61%                | 0.14%                         | 1.75%                      | 0.00%               | 1.75%                    |                     | 0.00%                  | 0.00%                                    | 2.11%                          |                    |                          |
| Lourdes Orthopaedic Kilcreene                        | 6.39%                | 1.00%                         | 7.39%                      | 0.00%               | 7.39%                    | 0.69%               | 5.78%                  |                                          | 3.90%                          | 15.99%             |                          |
| South Tipperary General                              | 5.39%                | 0.55%                         | 5.94%                      | 0.26%               | 6.20%                    | 3.07%               | 6.66%                  | 4.45%                                    | 6.19%                          | 6.11%              | 10.25%                   |
| St. Columcille's                                     | 4.51%                | 0.39%                         | 4.90%                      | 0.52%               | 5.42%                    | 0.81%               | 5.35%                  | 5.37%                                    | 8.94%                          | 3.56%              | 5.67%                    |
| St Luke's General Kilkenny                           | 6.29%                | 0.58%                         | 6.87%                      | 0.27%               | 7.14%                    | 1.56%               | 7.06%                  | 5.65%                                    | 7.71%                          | 12.01%             | 9.96%                    |
| UH Waterford                                         | 4.74%                | 0.62%                         | 5.36%                      | 0.16%               | 5.52%                    | 2.04%               | 6.10%                  | 5.81%                                    | 5.69%                          | 8.20%              | 6.81%                    |
| Wexford General                                      | 5.12%                | 0.80%                         | 5.92%                      | 0.39%               | 6.31%                    | 2.57%               | 5.77%                  | 7.62%                                    | 5.16%                          | 10.66%             | 6.80%                    |
| Health Service Executive                             | 5.19%                | 0.61%                         | 5.81%                      | 0.26%               | 6.07%                    | 2.11%               | 6.27%                  | 5.76%                                    | 6.04%                          | 9.33%              | 8.02%                    |
| National Maternity                                   | 3.42%                | 0.36%                         | 3.79%                      | 0.22%               | 4.01%                    | 1.13%               | 4.30%                  | 2.19%                                    | 3.73%                          | 6.71%              | 4.30%                    |
| National Rehabilitation Hospital                     | 4.78%                | 0.72%                         | 5.50%                      | 0.33%               | 5.83%                    | 4.81%               | 7.26%                  | 4.37%                                    | 6.27%                          | 5.86%              | 5.49%                    |
| Royal Victoria Eye and Ear                           | 3.39%                | 0.39%                         | 3.78%                      | 0.00%               | 3.78%                    | 1.06%               | 4.73%                  | 1.86%                                    | 3.72%                          | 6.21%              | 5.39%                    |
| St. Michael's                                        | 4.72%                | 0.61%                         | 5.34%                      | 0.46%               | 5.80%                    | 6.36%               | 7.16%                  | 4.10%                                    | 3.04%                          | 10.08%             | 0.15%                    |
| St. Vincent's University                             | 3.11%                | 0.48%                         | 3.60%                      | 0.17%               | 3.77%                    | 1.10%               | 4.13%                  | 2.88%                                    | 4.65%                          | 4.85%              | 6.62%                    |
| Section 38 Hospitals                                 | 3.48%                | 0.50%                         | 3.98%                      | 0.21%               | 4.18%                    | 1.43%               | 4.69%                  | 3.22%                                    | 4.48%                          | 5.76%              | 5.62%                    |