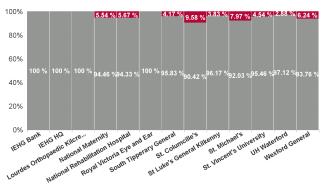

| Health Service Absence Rate<br>- by Care Group: May 2024 | Certified<br>absence | Self- certified<br>absence | Non Covid-19<br>absence | Covid-19<br>absence | Total absence<br>rate | % Non<br>Covid-19<br>absence | % Covid-19<br>absence |
|----------------------------------------------------------|----------------------|----------------------------|-------------------------|---------------------|-----------------------|------------------------------|-----------------------|
| Ireland East Hospital Group                              | 4.35%                | 0.56%                      | 4.90%                   | 0.23%               | 5.14%                 | 95.47%                       | 4.53%                 |
| IEHG Bank                                                | 7.15%                | 0.51%                      | 7.66%                   | 0.00%               | 7.66%                 | 100.00%                      | 0.00%                 |
| IEHG HQ                                                  | 1.61%                | 0.14%                      | 1.75%                   | 0.00%               | 1.75%                 | 100.00%                      | 0.00%                 |
| Lourdes Orthopaedic Kilcreene                            | 6.39%                | 1.00%                      | 7.39%                   | 0.00%               | 7.39%                 | 100.00%                      | 0.00%                 |
| National Maternity                                       | 3.42%                | 0.36%                      | 3.79%                   | 0.22%               | 4.01%                 | 94.46%                       | 5.54%                 |
| National Rehabilitation Hospital                         | 4.78%                | 0.72%                      | 5.50%                   | 0.33%               | 5.83%                 | 94.33%                       | 5.67%                 |
| Royal Victoria Eye and Ear                               | 3.39%                | 0.39%                      | 3.78%                   | 0.00%               | 3.78%                 | 100.00%                      | 0.00%                 |
| South Tipperary General                                  | 5.39%                | 0.55%                      | 5.94%                   | 0.26%               | 6.20%                 | 95.83%                       | 4.17%                 |
| St. Columcille's                                         | 4.51%                | 0.39%                      | 4.90%                   | 0.52%               | 5.42%                 | 90.42%                       | 9.58%                 |
| St Luke's General Kilkenny                               | 6.29%                | 0.58%                      | 6.87%                   | 0.27%               | 7.14%                 | 96.17%                       | 3.83%                 |
| St. Michael's                                            | 4.72%                | 0.61%                      | 5.34%                   | 0.46%               | 5.80%                 | 92.03%                       | 7.97%                 |
| St. Vincent's University                                 | 3.11%                | 0.48%                      | 3.60%                   | 0.17%               | 3.77%                 | 95.46%                       | 4.54%                 |
| UH Waterford                                             | 4.74%                | 0.62%                      | 5.36%                   | 0.16%               | 5.52%                 | 97.12%                       | 2.88%                 |
| Wexford General                                          | 5.12%                | 0.80%                      | 5.92%                   | 0.39%               | 6.31%                 | 93.76%                       | 6.24%                 |