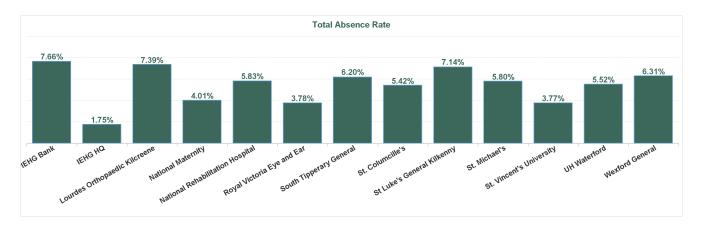

| Health Service Absence Rate<br>- by Care Group: May 2024 | Certified<br>absence | Self- certified<br>absence | Non Covid-19<br>absence | Covid-19<br>absence | Total absence<br>rate | % Non<br>Covid-19<br>absence | % Covid-19<br>absence |
|----------------------------------------------------------|----------------------|----------------------------|-------------------------|---------------------|-----------------------|------------------------------|-----------------------|
| Ireland East Hospital Group                              | 4.35%                | 0.56%                      | 4.90%                   | 0.23%               | 5.14%                 | 95.47%                       | 4.53%                 |
| IEHG Bank                                                | 7.15%                | 0.51%                      | 7.66%                   | 0.00%               | 7.66%                 | 100.00%                      | 0.00%                 |
| IEHG HQ                                                  | 1.61%                | 0.14%                      | 1.75%                   | 0.00%               | 1.75%                 | 100.00%                      | 0.00%                 |
| Lourdes Orthopaedic Kilcreene                            | 6.39%                | 1.00%                      | 7.39%                   | 0.00%               | 7.39%                 | 100.00%                      | 0.00%                 |
| National Maternity                                       | 3.42%                | 0.36%                      | 3.79%                   | 0.22%               | 4.01%                 | 94.46%                       | 5.54%                 |
| National Rehabilitation Hospital                         | 4.78%                | 0.72%                      | 5.50%                   | 0.33%               | 5.83%                 | 94.33%                       | 5.67%                 |
| Royal Victoria Eye and Ear                               | 3.39%                | 0.39%                      | 3.78%                   | 0.00%               | 3.78%                 | 100.00%                      | 0.00%                 |
| South Tipperary General                                  | 5.39%                | 0.55%                      | 5.94%                   | 0.26%               | 6.20%                 | 95.83%                       | 4.17%                 |
| St. Columcille's                                         | 4.51%                | 0.39%                      | 4.90%                   | 0.52%               | 5.42%                 | 90.42%                       | 9.58%                 |
| St Luke's General Kilkenny                               | 6.29%                | 0.58%                      | 6.87%                   | 0.27%               | 7.14%                 | 96.17%                       | 3.83%                 |
| St. Michael's                                            | 4.72%                | 0.61%                      | 5.34%                   | 0.46%               | 5.80%                 | 92.03%                       | 7.97%                 |
| St. Vincent's University                                 | 3.11%                | 0.48%                      | 3.60%                   | 0.17%               | 3.77%                 | 95.46%                       | 4.54%                 |
| UH Waterford                                             | 4.74%                | 0.62%                      | 5.36%                   | 0.16%               | 5.52%                 | 97.12%                       | 2.88%                 |
| Wexford General                                          | 5.12%                | 0.80%                      | 5.92%                   | 0.39%               | 6.31%                 | 93.76%                       | 6.24%                 |