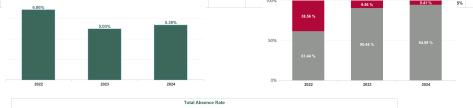

| Year /<br>Month | Certified<br>absence | Self-<br>certified<br>absence | Non<br>Covid-19<br>absence | Covid-19<br>absence | Total<br>absence<br>rate | Medical &<br>Dental | Nursing &<br>Midwifery | Health &<br>Social Care<br>Professionals | Management &<br>Administrative | General<br>Support | Patient &<br>Client Care |
|-----------------|----------------------|-------------------------------|----------------------------|---------------------|--------------------------|---------------------|------------------------|------------------------------------------|--------------------------------|--------------------|--------------------------|
| May 2024        | 4.35%                | 0.56%                         | 4.90%                      | 0.23%               | 5.14%                    | 1.78%               | 5.50%                  | 4.34%                                    | 5.24%                          | 7.66%              | 6.91%                    |
| Apr 2024        | 4.42%                | 0.59%                         | 5.01%                      | 0.16%               | 5.17%                    | 1.69%               | 5.52%                  | 4.26%                                    | 4.93%                          | 7.99%              | 7.44%                    |
| Mar 2024        | 4.43%                | 0.66%                         | 5.10%                      | 0.17%               | 5.26%                    | 1.81%               | 5.74%                  | 4.14%                                    | 5.06%                          | 7.60%              | 7.68%                    |
| Feb 2024        | 4.57%                | 0.63%                         | 5.21%                      | 0.26%               | 5.47%                    | 1.70%               | 5.78%                  | 4.61%                                    | 6.02%                          | 7.79%              | 7.57%                    |
| Jan 2024        | 4.54%                | 0.68%                         | 5.22%                      | 0.61%               | 5.83%                    | 1.43%               | 6.55%                  | 5.36%                                    | 6.02%                          | 7.99%              | 7.64%                    |
| 2024            | 4.46%                | 0.62%                         | 5.08%                      | 0.29%               | 5.38%                    | 1.68%               | 5.82%                  | 4.55%                                    | 5.45%                          | 7.81%              | 7.44%                    |
| Dec 2023        | 4.30%                | 0.74%                         | 5.04%                      | 0.58%               | 5.62%                    | 0.98%               | 6.13%                  | 5.96%                                    | 5.80%                          | 7.70%              | 7.47%                    |
| Nov 2023        | 3.85%                | 0.61%                         | 4.45%                      | 0.39%               | 4.84%                    | 0.97%               | 5.47%                  | 4.56%                                    | 4.92%                          | 7.33%              | 5.65%                    |
| Oct 2023        | 3.84%                | 0.57%                         | 4.42%                      | 0.51%               | 4.92%                    | 1.20%               | 5.42%                  | 4.13%                                    | 5.17%                          | 7.01%              | 6.99%                    |
| Sep 2023        | 3.82%                | 0.64%                         | 4.46%                      | 0.65%               | 5.11%                    | 1.36%               | 6.06%                  | 4.65%                                    | 4.83%                          | 6.52%              | 6.94%                    |
| Aug 2023        | 4.20%                | 0.55%                         | 4.75%                      | 0.69%               | 5.44%                    | 1.32%               | 6.60%                  | 4.24%                                    | 4.71%                          | 7.22%              | 7.90%                    |
| Jul 2023        | 4.22%                | 0.52%                         | 4.74%                      | 0.29%               | 5.03%                    | 1.02%               | 5.97%                  | 3.77%                                    | 5.17%                          | 6.44%              | 7.06%                    |
| Jun 2023        | 4.13%                | 0.52%                         | 4.66%                      | 0.22%               | 4.87%                    | 1.36%               | 5.46%                  | 3.79%                                    | 4.83%                          | 6.48%              | 7.52%                    |
| May 2023        | 3.81%                | 0.58%                         | 4.39%                      | 0.35%               | 4.74%                    | 1.59%               | 5.48%                  | 3.97%                                    | 4.17%                          | 6.17%              | 6.83%                    |
| Apr 2023        | 3.77%                | 0.57%                         | 4.34%                      | 0.44%               | 4.78%                    | 1.56%               | 5.60%                  | 3.36%                                    | 4.76%                          | 6.18%              | 6.23%                    |
| Mar 2023        | 3.65%                | 0.56%                         | 4.21%                      | 0.50%               | 4.72%                    | 1.72%               | 5.42%                  | 3.70%                                    | 4.82%                          | 6.28%              | 5.70%                    |
| Feb 2023        | 3.51%                | 0.48%                         | 3.98%                      | 0.39%               | 4.38%                    | 1.25%               | 5.18%                  | 3.83%                                    | 4.17%                          | 5.95%              | 4.79%                    |
| Jan 2023        | 4.23%                | 0.57%                         | 4.80%                      | 0.71%               | 5.51%                    | 1.59%               | 6.73%                  | 3.89%                                    | 5.01%                          | 7.68%              | 6.32%                    |
| 2023            | 3.94%                | 0.58%                         | 4.52%                      | 0.48%               | 5.00%                    | 1.33%               | 5.80%                  | 4.16%                                    | 4.86%                          | 6.75%              | 6.64%                    |
| Dec 2022        | 4.35%                | 0.73%                         | 5.08%                      | 1.47%               | 6.55%                    | 2.06%               | 7.63%                  | 4.68%                                    | 6.42%                          | 8.82%              | 8.57%                    |
| Nov 2022        | 3.43%                | 0.54%                         | 3.97%                      | 0.75%               | 4.72%                    | 1.87%               | 5.34%                  | 3.42%                                    | 4.19%                          | 7.12%              | 6.12%                    |
| Oct 2022        | 3.46%                | 0.46%                         | 3.91%                      | 0.78%               | 4.70%                    | 1.71%               | 5.21%                  | 3.58%                                    | 4.18%                          | 6.62%              | 7.09%                    |
| Sep 2022        | 3.35%                | 0.50%                         | 3.85%                      | 0.65%               | 4.50%                    | 1.05%               | 5.34%                  | 3.51%                                    | 3.58%                          | 7.03%              | 6.29%                    |
| Aug 2022        | 3.55%                | 0.42%                         | 3.97%                      | 0.73%               | 4.70%                    | 1.53%               | 5.27%                  | 3.62%                                    | 3.81%                          | 7.40%              | 6.84%                    |
| Jul 2022        | 3.74%                | 0.40%                         | 4.14%                      | 1.61%               | 5.75%                    | 2.00%               | 6.28%                  | 4.77%                                    | 5.80%                          | 8.08%              | 7.50%                    |
| Jun 2022        | 4.39%                | 0.50%                         | 4.89%                      | 1.90%               | 6.79%                    | 2.79%               | 7.69%                  | 5.63%                                    | 5.85%                          | 8.89%              | 9.12%                    |
| May 2022        | 3.73%                | 0.58%                         | 4.31%                      | 1.38%               | 5.69%                    | 2.13%               | 6.55%                  | 4.99%                                    | 5.09%                          | 7.44%              | 7.42%                    |
| Apr 2022        | 4.03%                | 0.42%                         | 4.45%                      | 3.87%               | 8.32%                    | 2.85%               | 9.63%                  | 7.34%                                    | 7.06%                          | 11.40%             | 10.86%                   |
| Mar 2022        | 3.81%                | 0.40%                         | 4.21%                      | 7.56%               | 11.77%                   | 4.70%               | 14.04%                 | 13.28%                                   | 10.62%                         | 13.23%             | 11.62%                   |
| Feb 2022        | 3.58%                | 0.48%                         | 4.06%                      | 4.55%               | 8.61%                    | 2.62%               | 10.40%                 | 9.40%                                    | 7.56%                          | 10.20%             | 9.69%                    |
| Jan 2022        | 3.62%                | 0.33%                         | 3.96%                      | 6.44%               | 10.39%                   | 3.68%               | 9.76%                  | 12.97%                                   | 11.93%                         | 15.66%             | 10.38%                   |
| 2022            | 3.73%                | 0.48%                         | 4.22%                      | 2.65%               | 6.86%                    | 2.39%               | 7.76%                  | 6.46%                                    | 6.35%                          | 9.30%              | 8.38%                    |
| Dec 2021        | 4.08%                | 0.41%                         | 4.49%                      | 5.50%               | 9.99%                    | 3.42%               | 11.47%                 | 11.85%                                   | 8.65%                          | 12.27%             | 11.17%                   |
| Nov 2021        | 4.33%                | 0.60%                         | 4.93%                      | 3.70%               | 8.63%                    | 2.23%               | 8.43%                  | 11.12%                                   | 9.80%                          | 13.02%             | 8.57%                    |
| Oct 2021        | 4.24%                | 0.51%                         | 4.75%                      | 2.59%               | 7.34%                    | 3.26%               | 7.56%                  | 8.00%                                    | 7.38%                          | 10.04%             | 8.28%                    |
| Sep 2021        | 3.96%                | 0.47%                         | 4.43%                      | 1.25%               | 5.68%                    | 1.90%               | 6.26%                  | 4.67%                                    | 5.36%                          | 9.00%              | 6.98%                    |
| Aug 2021        | 4.02%                | 0.40%                         | 4.42%                      | 1.90%               | 6.32%                    | 2.69%               | 7.58%                  | 5.02%                                    | 5.25%                          | 8.25%              | 7.73%                    |
| Jul 2021        | 3.56%                | 0.39%                         | 3.94%                      | 1.00%               | 4.94%                    | 0.99%               | 5.84%                  | 4.57%                                    | 4.68%                          | 6.52%              | 6.38%                    |
| Jun 2021        | 3.42%                | 0.40%                         | 3.82%                      | 0.47%               | 4.29%                    | 1.25%               | 5.14%                  | 3.25%                                    | 3.36%                          | 5.93%              | 6.42%                    |
| May 2021        | 3.38%                | 0.35%                         | 3.73%                      | 0.52%               | 4.26%                    | 1.14%               | 5.06%                  | 3.40%                                    | 3.49%                          | 6.26%              | 5.34%                    |
| Apr 2021        | 3.07%                | 0.31%                         | 3.38%                      | 0.75%               | 4.13%                    | 0.95%               | 4.94%                  | 3.29%                                    | 3.47%                          | 6.07%              | 5.49%                    |
| Mar 2021        | 3.12%                | 0.33%                         | 3.45%                      | 1.01%               | 4.46%                    | 1.26%               | 5.32%                  | 3.71%                                    | 3.94%                          | 5.52%              | 7.06%                    |
| Feb 2021        | 3.64%                | 0.45%                         | 4.08%                      | 1.89%               | 5.98%                    | 1.65%               | 6.72%                  | 4.70%                                    | 5.67%                          | 8.72%              | 8.79%                    |
| Jan 2021        | 3.71%                | 0.30%                         | 4.01%                      | 5.89%               | 9.90%                    | 5.81%               | 12.00%                 | 7.43%                                    | 7.31%                          | 11.64%             | 12.34%                   |
| 2021            | 3.72%                | 0.41%                         | 4.13%                      | 2.22%               | 6.35%                    | 2.20%               | 7.21%                  | 6.01%                                    | 5.72%                          | 8.62%              | 7.90%                    |