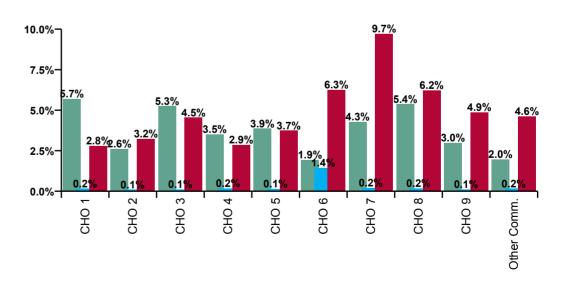

| Mental Health Absence Rate - by<br>Care Group: Apr 2020 | Certified absence | Self-<br>certified<br>absence | COVID-19<br>absence | Total<br>absence<br>rate | Certified | Self-<br>certified | COVID-19 |
|---------------------------------------------------------|-------------------|-------------------------------|---------------------|--------------------------|-----------|--------------------|----------|
| Mental Health                                           | 3.7%              | 0.2%                          | 4.4%                | 8.3%                     | 44.2%     | 2.6%               | 53.1%    |
| CHO 1                                                   | 5.7%              | 0.2%                          | 2.8%                | 8.7%                     | 65.8%     | 1.8%               | 32.4%    |
| CHO 2                                                   | 2.6%              | 0.1%                          | 3.2%                | 5.9%                     | 43.9%     | 1.6%               | 54.5%    |
| CHO 3                                                   | 5.3%              | 0.1%                          | 4.5%                | 9.9%                     | 53.0%     | 1.2%               | 45.8%    |
| CHO 4                                                   | 3.5%              | 0.2%                          | 2.9%                | 6.5%                     | 53.7%     | 2.6%               | 43.7%    |
| CHO 5                                                   | 3.9%              | 0.1%                          | 3.7%                | 7.7%                     | 49.9%     | 1.8%               | 48.3%    |
| Health Service Executive                                | 3.2%              | 0.2%                          | 4.0%                | 7.4%                     | 42.9%     | 3.0%               | 54.0%    |
| Section 38 Voluntary Agencies                           |                   | 3.3%                          | 9.7%                | 13.0%                    | 0.0%      | 25.3%              | 74.7%    |
| CHO 6                                                   | 1.9%              | 1.4%                          | 6.3%                | 9.6%                     | 20.1%     | 14.9%              | 65.0%    |
| CHO 7                                                   | 4.3%              | 0.2%                          | 9.7%                | 14.2%                    | 30.1%     | 1.4%               | 68.5%    |
| CHO 8                                                   | 5.4%              | 0.2%                          | 6.2%                | 11.8%                    | 45.7%     | 1.6%               | 52.8%    |
| Health Service Executive                                | 3.0%              | 0.1%                          | 5.1%                | 8.3%                     | 36.5%     | 1.3%               | 62.2%    |
| Section 38 Voluntary Agencies                           | 2.8%              | 0.1%                          | 3.2%                | 6.1%                     | 46.0%     | 1.8%               | 52.2%    |
| CHO 9                                                   | 3.0%              | 0.1%                          | 4.9%                | 7.9%                     | 37.6%     | 1.4%               | 61.1%    |
| Other Community Services                                | 2.0%              | 0.2%                          | 4.6%                | 6.8%                     | 29.0%     | 2.4%               | 68.6%    |

| Certified<br>absence | Self-<br>certified<br>absence | COVID-19<br>absence | Total<br>absence |
|----------------------|-------------------------------|---------------------|------------------|
| 3.7%                 | 0.2%                          | 4.4%                | 8.3%             |
| 5.7%                 | 0.2%                          | 2.8%                | 8.7%             |
| 2.6%                 | 0.1%                          | 3.2%                | 5.9%             |
| 5.3%                 | 0.1%                          | 4.5%                | 9.9%             |
| 3.5%                 | 0.2%                          | 2.9%                | 6.5%             |
| 3.9%                 | 0.1%                          | 3.7%                | 7.7%             |
| 3.2%                 | 0.2%                          | 4.0%                | 7.4%             |
|                      | 3.3%                          | 9.7%                | 13.0%            |
| 1.9%                 | 1.4%                          | 6.3%                | 9.6%             |
| 4.3%                 | 0.2%                          | 9.7%                | 14.2%            |
| 5.4%                 | 0.2%                          | 6.2%                | 11.8%            |
| 3.0%                 | 0.1%                          | 5.1%                | 8.3%             |
| 2.8%                 | 0.1%                          | 3.2%                | 6.1%             |
| 3.0%                 | 0.1%                          | 4.9%                | 7.9%             |
| 2.0%                 | 0.2%                          | 4.6%                | 6.8%             |