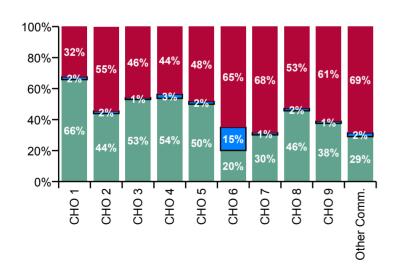

| Mental Health Absence Rate - by<br>Care Group: Apr 2020 | Certified absence | Self-<br>certified<br>absence | COVID-19<br>absence | Total<br>absence<br>rate | Certified | Self-<br>certified | COVID-19 |
|---------------------------------------------------------|-------------------|-------------------------------|---------------------|--------------------------|-----------|--------------------|----------|
| Mental Health                                           | 3.7%              | 0.2%                          | 4.4%                | 8.3%                     | 44.2%     | 2.6%               | 53.1%    |
| CHO 1                                                   | 5.7%              | 0.2%                          | 2.8%                | 8.7%                     | 65.8%     | 1.8%               | 32.4%    |
| CHO 2                                                   | 2.6%              | 0.1%                          | 3.2%                | 5.9%                     | 43.9%     | 1.6%               | 54.5%    |
| CHO 3                                                   | 5.3%              | 0.1%                          | 4.5%                | 9.9%                     | 53.0%     | 1.2%               | 45.8%    |
| CHO 4                                                   | 3.5%              | 0.2%                          | 2.9%                | 6.5%                     | 53.7%     | 2.6%               | 43.7%    |
| CHO 5                                                   | 3.9%              | 0.1%                          | 3.7%                | 7.7%                     | 49.9%     | 1.8%               | 48.3%    |
| Health Service Executive                                | 3.2%              | 0.2%                          | 4.0%                | 7.4%                     | 42.9%     | 3.0%               | 54.0%    |
| Section 38 Voluntary Agencies                           |                   | 3.3%                          | 9.7%                | 13.0%                    | 0.0%      | 25.3%              | 74.7%    |
| CHO 6                                                   | 1.9%              | 1.4%                          | 6.3%                | 9.6%                     | 20.1%     | 14.9%              | 65.0%    |
| CHO 7                                                   | 4.3%              | 0.2%                          | 9.7%                | 14.2%                    | 30.1%     | 1.4%               | 68.5%    |
| CHO 8                                                   | 5.4%              | 0.2%                          | 6.2%                | 11.8%                    | 45.7%     | 1.6%               | 52.8%    |
| Health Service Executive                                | 3.0%              | 0.1%                          | 5.1%                | 8.3%                     | 36.5%     | 1.3%               | 62.2%    |
| Section 38 Voluntary Agencies                           | 2.8%              | 0.1%                          | 3.2%                | 6.1%                     | 46.0%     | 1.8%               | 52.2%    |
| CHO 9                                                   | 3.0%              | 0.1%                          | 4.9%                | 7.9%                     | 37.6%     | 1.4%               | 61.1%    |
| Other Community Services                                | 2.0%              | 0.2%                          | 4.6%                | 6.8%                     | 29.0%     | 2.4%               | 68.6%    |