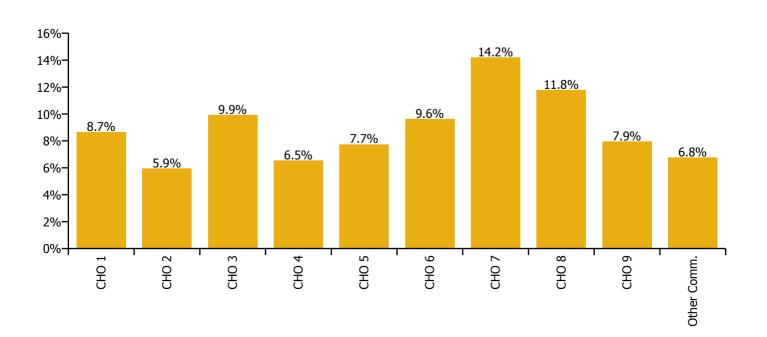

| Mental Health Absence Rate - by<br>Care Group: Apr 2020 | Certified absence | Self-<br>certified<br>absence | COVID-19<br>absence | Total<br>absence<br>rate | Certified | Self-<br>certified | COVID-19 |
|---------------------------------------------------------|-------------------|-------------------------------|---------------------|--------------------------|-----------|--------------------|----------|
| Mental Health                                           | 3.7%              | 0.2%                          | 4.4%                | 8.3%                     | 44.2%     | 2.6%               | 53.1%    |
| CHO 1                                                   | 5.7%              | 0.2%                          | 2.8%                | 8.7%                     | 65.8%     | 1.8%               | 32.4%    |
| CHO 2                                                   | 2.6%              | 0.1%                          | 3.2%                | 5.9%                     | 43.9%     | 1.6%               | 54.5%    |
| CHO 3                                                   | 5.3%              | 0.1%                          | 4.5%                | 9.9%                     | 53.0%     | 1.2%               | 45.8%    |
| CHO 4                                                   | 3.5%              | 0.2%                          | 2.9%                | 6.5%                     | 53.7%     | 2.6%               | 43.7%    |
| CHO 5                                                   | 3.9%              | 0.1%                          | 3.7%                | 7.7%                     | 49.9%     | 1.8%               | 48.3%    |
| Health Service Executive                                | 3.2%              | 0.2%                          | 4.0%                | 7.4%                     | 42.9%     | 3.0%               | 54.0%    |
| Section 38 Voluntary Agencies                           |                   | 3.3%                          | 9.7%                | 13.0%                    | 0.0%      | 25.3%              | 74.7%    |
| CHO 6                                                   | 1.9%              | 1.4%                          | 6.3%                | 9.6%                     | 20.1%     | 14.9%              | 65.0%    |
| CHO 7                                                   | 4.3%              | 0.2%                          | 9.7%                | 14.2%                    | 30.1%     | 1.4%               | 68.5%    |
| CHO 8                                                   | 5.4%              | 0.2%                          | 6.2%                | 11.8%                    | 45.7%     | 1.6%               | 52.8%    |
| Health Service Executive                                | 3.0%              | 0.1%                          | 5.1%                | 8.3%                     | 36.5%     | 1.3%               | 62.2%    |
| Section 38 Voluntary Agencies                           | 2.8%              | 0.1%                          | 3.2%                | 6.1%                     | 46.0%     | 1.8%               | 52.2%    |
| CHO 9                                                   | 3.0%              | 0.1%                          | 4.9%                | 7.9%                     | 37.6%     | 1.4%               | 61.1%    |
| Other Community Services                                | 2.0%              | 0.2%                          | 4.6%                | 6.8%                     | 29.0%     | 2.4%               | 68.6%    |