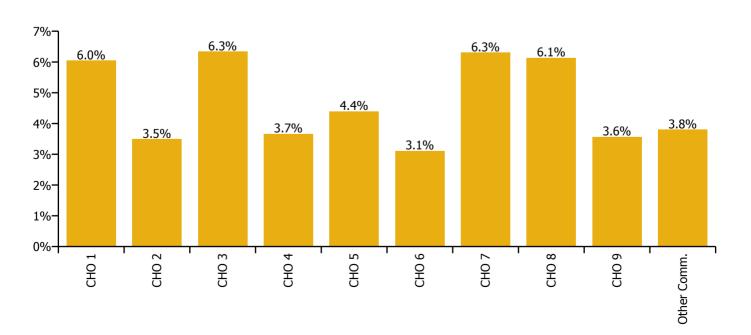

| Mental Health Absence Rate - by<br>Care Group: Jul 2020 | Certified absence | Self-<br>certified<br>absence | COVID-19<br>absence | Total<br>absence<br>rate | Certified | Self-<br>certified | COVID-19 |
|---------------------------------------------------------|-------------------|-------------------------------|---------------------|--------------------------|-----------|--------------------|----------|
| Mental Health                                           | 3.5%              | 0.3%                          | 0.7%                | 4.5%                     | 77.9%     | 6.1%               | 16.0%    |
| CHO 1                                                   | 5.3%              | 0.2%                          | 0.5%                | 6.0%                     | 88.3%     | 3.6%               | 8.0%     |
| CHO 2                                                   | 2.9%              | 0.1%                          | 0.4%                | 3.5%                     | 84.2%     | 3.5%               | 12.3%    |
| CHO 3                                                   | 5.0%              | 0.2%                          | 1.1%                | 6.3%                     | 78.8%     | 3.2%               | 18.1%    |
| CHO 4                                                   | 3.3%              | 0.3%                          | 0.1%                | 3.7%                     | 89.5%     | 8.0%               | 2.5%     |
| CHO 5                                                   | 3.1%              | 0.4%                          | 0.9%                | 4.4%                     | 69.6%     | 9.4%               | 21.0%    |
| Health Service Executive                                | 3.4%              | 0.3%                          | 0.0%                | 3.8%                     | 91.6%     | 7.2%               | 1.2%     |
| Section 38 Voluntary Agencies                           | 1.9%              | 0.2%                          |                     | 2.1%                     | 91.9%     | 8.1%               | 0.0%     |
| CHO 6                                                   | 2.9%              | 0.2%                          | 0.0%                | 3.1%                     | 91.7%     | 7.4%               | 0.9%     |
| CHO 7                                                   | 5.0%              | 0.3%                          | 0.9%                | 6.3%                     | 80.0%     | 5.1%               | 14.9%    |
| CHO 8                                                   | 4.7%              | 0.4%                          | 1.0%                | 6.1%                     | 76.5%     | 6.6%               | 16.9%    |
| Health Service Executive                                | 3.0%              | 0.2%                          | 0.6%                | 3.7%                     | 79.2%     | 5.0%               | 15.8%    |
| Section 38 Voluntary Agencies                           | 2.2%              | 0.3%                          |                     | 2.5%                     | 88.2%     | 11.8%              | 0.0%     |
| CHO 9                                                   | 2.9%              | 0.2%                          | 0.5%                | 3.6%                     | 80.2%     | 5.7%               | 14.1%    |
| Other Community Services                                | 1.6%              | 0.3%                          | 1.8%                | 3.8%                     | 43.3%     | 9.0%               | 47.7%    |