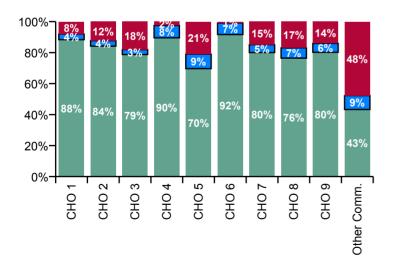

| Mental Health Absence Rate - by<br>Care Group: Jul 2020 | Certified absence | Self-<br>certified<br>absence | COVID-19<br>absence | Total<br>absence<br>rate | Certified | Self-<br>certified | COVID-19 |
|---------------------------------------------------------|-------------------|-------------------------------|---------------------|--------------------------|-----------|--------------------|----------|
| Mental Health                                           | 3.5%              | 0.3%                          | 0.7%                | 4.5%                     | 77.9%     | 6.1%               | 16.0%    |
| CHO 1                                                   | 5.3%              | 0.2%                          | 0.5%                | 6.0%                     | 88.3%     | 3.6%               | 8.0%     |
| CHO 2                                                   | 2.9%              | 0.1%                          | 0.4%                | 3.5%                     | 84.2%     | 3.5%               | 12.3%    |
| CHO 3                                                   | 5.0%              | 0.2%                          | 1.1%                | 6.3%                     | 78.8%     | 3.2%               | 18.1%    |
| CHO 4                                                   | 3.3%              | 0.3%                          | 0.1%                | 3.7%                     | 89.5%     | 8.0%               | 2.5%     |
| CHO 5                                                   | 3.1%              | 0.4%                          | 0.9%                | 4.4%                     | 69.6%     | 9.4%               | 21.0%    |
| Health Service Executive                                | 3.4%              | 0.3%                          | 0.0%                | 3.8%                     | 91.6%     | 7.2%               | 1.2%     |
| Section 38 Voluntary Agencies                           | 1.9%              | 0.2%                          |                     | 2.1%                     | 91.9%     | 8.1%               | 0.0%     |
| CHO 6                                                   | 2.9%              | 0.2%                          | 0.0%                | 3.1%                     | 91.7%     | 7.4%               | 0.9%     |
| CHO 7                                                   | 5.0%              | 0.3%                          | 0.9%                | 6.3%                     | 80.0%     | 5.1%               | 14.9%    |
| CHO 8                                                   | 4.7%              | 0.4%                          | 1.0%                | 6.1%                     | 76.5%     | 6.6%               | 16.9%    |
| Health Service Executive                                | 3.0%              | 0.2%                          | 0.6%                | 3.7%                     | 79.2%     | 5.0%               | 15.8%    |
| Section 38 Voluntary Agencies                           | 2.2%              | 0.3%                          |                     | 2.5%                     | 88.2%     | 11.8%              | 0.0%     |
| CHO 9                                                   | 2.9%              | 0.2%                          | 0.5%                | 3.6%                     | 80.2%     | 5.7%               | 14.1%    |
| Other Community Services                                | 1.6%              | 0.3%                          | 1.8%                | 3.8%                     | 43.3%     | 9.0%               | 47.7%    |