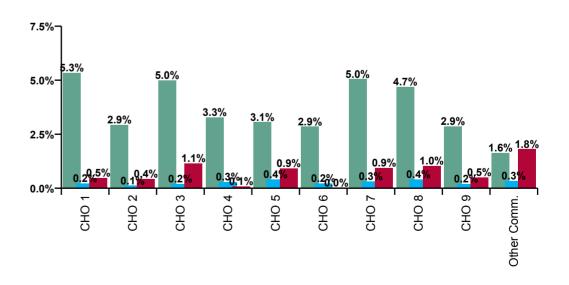

| Mental Health Absence Rate - by<br>Care Group: Jul 2020 | Certified absence | Self-<br>certified<br>absence | COVID-19<br>absence | Total<br>absence<br>rate | Certified | Self-<br>certified | COVID-19 |
|---------------------------------------------------------|-------------------|-------------------------------|---------------------|--------------------------|-----------|--------------------|----------|
| Mental Health                                           | 3.5%              | 0.3%                          | 0.7%                | 4.5%                     | 77.9%     | 6.1%               | 16.0%    |
| CHO 1                                                   | 5.3%              | 0.2%                          | 0.5%                | 6.0%                     | 88.3%     | 3.6%               | 8.0%     |
| CHO 2                                                   | 2.9%              | 0.1%                          | 0.4%                | 3.5%                     | 84.2%     | 3.5%               | 12.3%    |
| CHO 3                                                   | 5.0%              | 0.2%                          | 1.1%                | 6.3%                     | 78.8%     | 3.2%               | 18.1%    |
| CHO 4                                                   | 3.3%              | 0.3%                          | 0.1%                | 3.7%                     | 89.5%     | 8.0%               | 2.5%     |
| CHO 5                                                   | 3.1%              | 0.4%                          | 0.9%                | 4.4%                     | 69.6%     | 9.4%               | 21.0%    |
| Health Service Executive                                | 3.4%              | 0.3%                          | 0.0%                | 3.8%                     | 91.6%     | 7.2%               | 1.2%     |
| Section 38 Voluntary Agencies                           | 1.9%              | 0.2%                          |                     | 2.1%                     | 91.9%     | 8.1%               | 0.0%     |
| CHO 6                                                   | 2.9%              | 0.2%                          | 0.0%                | 3.1%                     | 91.7%     | 7.4%               | 0.9%     |
| CHO 7                                                   | 5.0%              | 0.3%                          | 0.9%                | 6.3%                     | 80.0%     | 5.1%               | 14.9%    |
| CHO 8                                                   | 4.7%              | 0.4%                          | 1.0%                | 6.1%                     | 76.5%     | 6.6%               | 16.9%    |
| Health Service Executive                                | 3.0%              | 0.2%                          | 0.6%                | 3.7%                     | 79.2%     | 5.0%               | 15.8%    |
| Section 38 Voluntary Agencies                           | 2.2%              | 0.3%                          |                     | 2.5%                     | 88.2%     | 11.8%              | 0.0%     |
| CHO 9                                                   | 2.9%              | 0.2%                          | 0.5%                | 3.6%                     | 80.2%     | 5.7%               | 14.1%    |
| Other Community Services                                | 1.6%              | 0.3%                          | 1.8%                | 3.8%                     | 43.3%     | 9.0%               | 47.7%    |