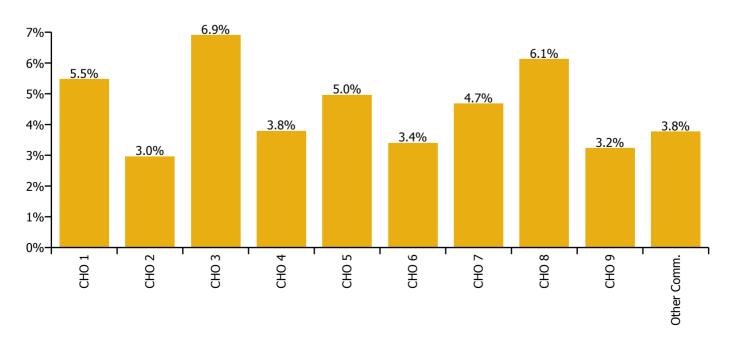

| Mental Health Absence Rate - by<br>Care Group: Jun 2020 | Certified absence | Self-<br>certified<br>absence | COVID-19<br>absence | Total<br>absence<br>rate | Certified | Self-<br>certified | COVID-19 |
|---------------------------------------------------------|-------------------|-------------------------------|---------------------|--------------------------|-----------|--------------------|----------|
| Mental Health                                           | 3.2%              | 0.3%                          | 0.9%                | 4.4%                     | 73.5%     | 6.3%               | 20.2%    |
| CHO 1                                                   | 4.9%              | 0.3%                          | 0.3%                | 5.5%                     | 89.9%     | 4.6%               | 5.5%     |
| CHO 2                                                   | 2.3%              | 0.1%                          | 0.6%                | 3.0%                     | 76.2%     | 3.5%               | 20.4%    |
| CHO 3                                                   | 5.4%              | 0.4%                          | 1.1%                | 6.9%                     | 77.6%     | 5.8%               | 16.6%    |
| CHO 4                                                   | 3.2%              | 0.2%                          | 0.4%                | 3.8%                     | 83.7%     | 5.3%               | 11.1%    |
| CHO 5                                                   | 3.0%              | 0.4%                          | 1.6%                | 5.0%                     | 61.1%     | 7.2%               | 31.7%    |
| Health Service Executive                                | 3.6%              | 0.2%                          | 0.4%                | 4.2%                     | 85.9%     | 5.5%               | 8.5%     |
| Section 38 Voluntary Agencies                           | 2.0%              | 0.1%                          |                     | 2.1%                     | 95.5%     | 4.5%               | 0.0%     |
| CHO 6                                                   | 3.0%              | 0.2%                          | 0.2%                | 3.4%                     | 88.3%     | 5.3%               | 6.5%     |
| CHO 7                                                   | 3.7%              | 0.2%                          | 0.8%                | 4.7%                     | 79.9%     | 3.8%               | 16.3%    |
| CHO 8                                                   | 4.6%              | 0.4%                          | 1.1%                | 6.1%                     | 75.8%     | 6.2%               | 18.0%    |
| Health Service Executive                                | 2.4%              | 0.2%                          | 0.7%                | 3.2%                     | 73.3%     | 5.4%               | 21.3%    |
| Section 38 Voluntary Agencies                           | 1.9%              | 1.1%                          | 0.1%                | 3.2%                     | 60.7%     | 34.9%              | 4.4%     |
| CHO 9                                                   | 2.3%              | 0.3%                          | 0.6%                | 3.2%                     | 71.5%     | 9.7%               | 18.8%    |
| Other Community Services                                | 1.5%              | 0.4%                          | 1.9%                | 3.8%                     | 40.4%     | 9.9%               | 49.7%    |