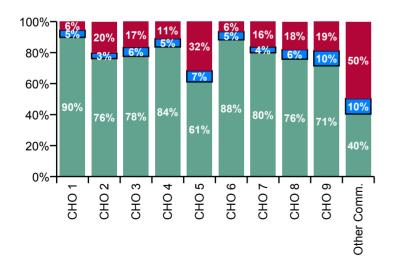

| Mental Health Absence Rate - by<br>Care Group: Jun 2020 | Certified absence | Self-<br>certified<br>absence | COVID-19<br>absence | Total<br>absence<br>rate | Certified | Self-<br>certified | COVID-19 |
|---------------------------------------------------------|-------------------|-------------------------------|---------------------|--------------------------|-----------|--------------------|----------|
| Mental Health                                           | 3.2%              | 0.3%                          | 0.9%                | 4.4%                     | 73.5%     | 6.3%               | 20.2%    |
| CHO 1                                                   | 4.9%              | 0.3%                          | 0.3%                | 5.5%                     | 89.9%     | 4.6%               | 5.5%     |
| CHO 2                                                   | 2.3%              | 0.1%                          | 0.6%                | 3.0%                     | 76.2%     | 3.5%               | 20.4%    |
| CHO 3                                                   | 5.4%              | 0.4%                          | 1.1%                | 6.9%                     | 77.6%     | 5.8%               | 16.6%    |
| CHO 4                                                   | 3.2%              | 0.2%                          | 0.4%                | 3.8%                     | 83.7%     | 5.3%               | 11.1%    |
| CHO 5                                                   | 3.0%              | 0.4%                          | 1.6%                | 5.0%                     | 61.1%     | 7.2%               | 31.7%    |
| Health Service Executive                                | 3.6%              | 0.2%                          | 0.4%                | 4.2%                     | 85.9%     | 5.5%               | 8.5%     |
| Section 38 Voluntary Agencies                           | 2.0%              | 0.1%                          |                     | 2.1%                     | 95.5%     | 4.5%               | 0.0%     |
| CHO 6                                                   | 3.0%              | 0.2%                          | 0.2%                | 3.4%                     | 88.3%     | 5.3%               | 6.5%     |
| CHO 7                                                   | 3.7%              | 0.2%                          | 0.8%                | 4.7%                     | 79.9%     | 3.8%               | 16.3%    |
| CHO 8                                                   | 4.6%              | 0.4%                          | 1.1%                | 6.1%                     | 75.8%     | 6.2%               | 18.0%    |
| Health Service Executive                                | 2.4%              | 0.2%                          | 0.7%                | 3.2%                     | 73.3%     | 5.4%               | 21.3%    |
| Section 38 Voluntary Agencies                           | 1.9%              | 1.1%                          | 0.1%                | 3.2%                     | 60.7%     | 34.9%              | 4.4%     |
| CHO 9                                                   | 2.3%              | 0.3%                          | 0.6%                | 3.2%                     | 71.5%     | 9.7%               | 18.8%    |
| Other Community Services                                | 1.5%              | 0.4%                          | 1.9%                | 3.8%                     | 40.4%     | 9.9%               | 49.7%    |