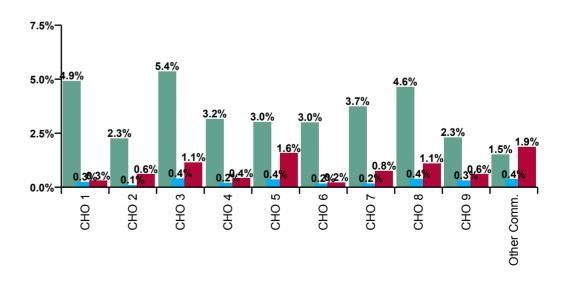

| Mental Health Overall Absence Rate - by<br>Care Group & Staff Category: Jun 2020 | Medical &<br>Dental | Nursing &<br>Midwifery | Health &<br>Social Care<br>Professionals | Management &<br>Administrative | General<br>Support | Patient &<br>Client Care | Certified<br>absence | Self-<br>certified<br>absence | COVID-19<br>absence | Total<br>absence |
|----------------------------------------------------------------------------------|---------------------|------------------------|------------------------------------------|--------------------------------|--------------------|--------------------------|----------------------|-------------------------------|---------------------|------------------|
| Mental Health                                                                    | 1.3%                | 5.1%                   | 2.2%                                     | 2.7%                           | 6.2%               | 6.8%                     | 3.2%                 | 0.3%                          | 0.9%                | 4.4%             |
| CHO 1                                                                            | 0.1%                | 5.5%                   | 2.4%                                     | 5.5%                           | 8.1%               | 12.0%                    | 4.9%                 | 0.3%                          | 0.3%                | 5.5%             |
| CHO 2                                                                            | 0.3%                | 4.3%                   | 1.8%                                     | 1.0%                           | 0.6%               | 3.1%                     | 2.3%                 | 0.1%                          | 0.6%                | 3.0%             |
| CHO 3                                                                            | 2.9%                | 8.7%                   | 2.4%                                     | 7.0%                           | 6.2%               | 10.0%                    | 5.4%                 | 0.4%                          | 1.1%                | 6.9%             |
| CHO 4                                                                            | 1.3%                | 4.3%                   | 1.9%                                     | 4.1%                           | 8.0%               | 4.7%                     | 3.2%                 | 0.2%                          | 0.4%                | 3.8%             |
| CHO 5                                                                            | 0.1%                | 5.7%                   | 1.6%                                     | 2.5%                           | 7.3%               | 4.8%                     | 3.0%                 | 0.4%                          | 1.6%                | 5.0%             |
| Health Service Executive                                                         | 7.7%                | 2.3%                   | 5.0%                                     | 8.7%                           | 10.0%              | 2.6%                     | 3.6%                 | 0.2%                          | 0.4%                | 4.2%             |
| Section 38 Voluntary Agencies                                                    | 0.3%                | 3.7%                   | 0.2%                                     | 3.4%                           | 12.7%              | 0.0%                     | 2.0%                 | 0.1%                          |                     | 2.1%             |
| CHO 6                                                                            | 3.4%                | 2.7%                   | 1.7%                                     | 5.5%                           | 10.6%              | 2.5%                     | 3.0%                 | 0.2%                          | 0.2%                | 3.4%             |
| CHO 7                                                                            | 4.2%                | 4.5%                   | 3.1%                                     | 3.3%                           | 14.0%              | 8.0%                     | 3.7%                 | 0.2%                          | 0.8%                | 4.7%             |
| CHO 8                                                                            | 1.5%                | 6.3%                   | 3.1%                                     | 4.8%                           | 5.4%               | 12.0%                    | 4.6%                 | 0.4%                          | 1.1%                | 6.1%             |
| Health Service Executive                                                         | 0.6%                | 3.8%                   | 2.7%                                     | 1.4%                           | 5.3%               | 4.4%                     | 2.4%                 | 0.2%                          | 0.7%                | 3.2%             |
| Section 38 Voluntary Agencies                                                    | 0.0%                | 2.5%                   | 0.0%                                     | 6.1%                           | 4.6%               | 0.0%                     | 1.9%                 | 1.1%                          | 0.1%                | 3.2%             |
| CHO 9                                                                            | 0.6%                | 3.5%                   | 2.6%                                     | 2.3%                           | 5.1%               | 4.2%                     | 2.3%                 | 0.3%                          | 0.6%                | 3.2%             |
| Other Community Services                                                         | 0.2%                | 5.8%                   | 0.9%                                     | 0.4%                           | 0.7%               | 10.8%                    | 1.5%                 | 0.4%                          | 1.9%                | 3.8%             |