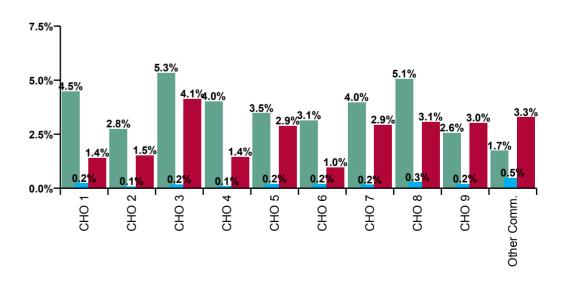

| Mental Health Absence Rate - by<br>Care Group: May 2020 | Certified absence | Self-<br>certified<br>absence | COVID-19<br>absence | Total<br>absence<br>rate | Certified | Self-<br>certified | COVID-19 |
|---------------------------------------------------------|-------------------|-------------------------------|---------------------|--------------------------|-----------|--------------------|----------|
| Mental Health                                           | 3.5%              | 0.2%                          | 2.5%                | 6.2%                     | 56.9%     | 3.4%               | 39.7%    |
| CHO 1                                                   | 4.5%              | 0.2%                          | 1.4%                | 6.1%                     | 73.3%     | 3.8%               | 22.9%    |
| CHO 2                                                   | 2.8%              | 0.1%                          | 1.5%                | 4.4%                     | 63.1%     | 1.8%               | 35.1%    |
| CHO 3                                                   | 5.3%              | 0.2%                          | 4.1%                | 9.7%                     | 55.2%     | 1.9%               | 42.9%    |
| CHO 4                                                   | 4.0%              | 0.1%                          | 1.4%                | 5.6%                     | 72.3%     | 1.7%               | 26.0%    |
| CHO 5                                                   | 3.5%              | 0.2%                          | 2.9%                | 6.6%                     | 52.9%     | 3.1%               | 44.0%    |
| Health Service Executive                                | 3.5%              | 0.2%                          | 1.0%                | 4.7%                     | 74.8%     | 5.0%               | 20.2%    |
| Section 38 Voluntary Agencies                           | 2.5%              | 0.1%                          | 1.0%                | 3.7%                     | 69.5%     | 3.5%               | 27.0%    |
| CHO 6                                                   | 3.1%              | 0.2%                          | 1.0%                | 4.3%                     | 73.0%     | 4.5%               | 22.5%    |
| CHO 7                                                   | 4.0%              | 0.2%                          | 2.9%                | 7.1%                     | 56.1%     | 2.4%               | 41.5%    |
| CHO 8                                                   | 5.1%              | 0.3%                          | 3.1%                | 8.4%                     | 60.2%     | 3.3%               | 36.4%    |
| Health Service Executive                                | 2.6%              | 0.2%                          | 3.0%                | 5.8%                     | 44.5%     | 3.0%               | 52.5%    |
| Section 38 Voluntary Agencies                           | 2.5%              | 0.4%                          | 3.0%                | 5.9%                     | 43.0%     | 6.3%               | 50.6%    |
| CHO 9                                                   | 2.6%              | 0.2%                          | 3.0%                | 5.8%                     | 44.2%     | 3.5%               | 52.3%    |
| Other Community Services                                | 1.7%              | 0.5%                          | 3.3%                | 5.5%                     | 31.6%     | 8.5%               | 59.8%    |

| Mental Health Overall Absence Rate - by<br>Care Group & Staff Category: May 2020 | Medical &<br>Dental | Nursing &<br>Midwifery | Health &<br>Social Care<br>Professionals | Management &<br>Administrative | General<br>Support | Patient &<br>Client Care | Certified<br>absence | Self-<br>certified<br>absence | COVID-19<br>absence | Total<br>absence |
|----------------------------------------------------------------------------------|---------------------|------------------------|------------------------------------------|--------------------------------|--------------------|--------------------------|----------------------|-------------------------------|---------------------|------------------|
| Mental Health                                                                    | 2.7%                | 7.7%                   | 2.8%                                     | 3.7%                           | 7.2%               | 8.4%                     | 3.5%                 | 0.2%                          | 2.5%                | 6.2%             |
| CHO 1                                                                            | 1.2%                | 6.0%                   | 3.7%                                     | 7.1%                           | 7.8%               | 11.7%                    | 4.5%                 | 0.2%                          | 1.4%                | 6.1%             |
| CHO 2                                                                            | 0.0%                | 6.7%                   | 2.4%                                     | 2.4%                           | 1.0%               | 3.6%                     | 2.8%                 | 0.1%                          | 1.5%                | 4.4%             |
| CHO 3                                                                            | 8.2%                | 13.3%                  | 1.9%                                     | 6.6%                           | 7.9%               | 9.5%                     | 5.3%                 | 0.2%                          | 4.1%                | 9.7%             |
| CHO 4                                                                            | 3.1%                | 6.9%                   | 3.1%                                     | 3.2%                           | 10.6%              | 3.8%                     | 4.0%                 | 0.1%                          | 1.4%                | 5.6%             |
| CHO 5                                                                            | 1.7%                | 6.8%                   | 3.6%                                     | 7.6%                           | 8.0%               | 7.4%                     | 3.5%                 | 0.2%                          | 2.9%                | 6.6%             |
| Health Service Executive                                                         | 1.9%                | 4.7%                   | 5.7%                                     | 3.9%                           | 10.8%              | 2.1%                     | 3.5%                 | 0.2%                          | 1.0%                | 4.7%             |
| Section 38 Voluntary Agencies                                                    | 1.3%                | 6.8%                   | 1.8%                                     | 3.9%                           | 10.8%              | 2.0%                     | 2.5%                 | 0.1%                          | 1.0%                | 3.7%             |
| CHO 6                                                                            | 1.6%                | 5.2%                   | 2.8%                                     | 3.9%                           | 10.8%              | 2.1%                     | 3.1%                 | 0.2%                          | 1.0%                | 4.3%             |
| CHO 7                                                                            | 1.7%                | 12.4%                  | 2.5%                                     | 3.5%                           | 14.7%              | 6.4%                     | 4.0%                 | 0.2%                          | 2.9%                | 7.1%             |
| CHO 8                                                                            | 5.0%                | 8.7%                   | 4.8%                                     | 6.7%                           | 7.1%               | 14.2%                    | 5.1%                 | 0.3%                          | 3.1%                | 8.4%             |
| Health Service Executive                                                         | 3.6%                | 6.4%                   | 2.2%                                     | 4.6%                           | 4.5%               | 10.5%                    | 2.6%                 | 0.2%                          | 3.0%                | 5.8%             |
| Section 38 Voluntary Agencies                                                    | 0.0%                | 5.4%                   | 2.8%                                     | 8.0%                           | 8.1%               | 0.0%                     | 2.5%                 | 0.4%                          | 3.0%                | 5.9%             |
| CHO 9                                                                            | 3.5%                | 6.3%                   | 2.3%                                     | 5.3%                           | 5.5%               | 10.2%                    | 2.6%                 | 0.2%                          | 3.0%                | 5.8%             |
| Other Community Services                                                         | 2.4%                | 8.5%                   | 0.0%                                     | 0.3%                           | 2.2%               | 14.9%                    | 1.7%                 | 0.5%                          | 3.3%                | 5.5%             |