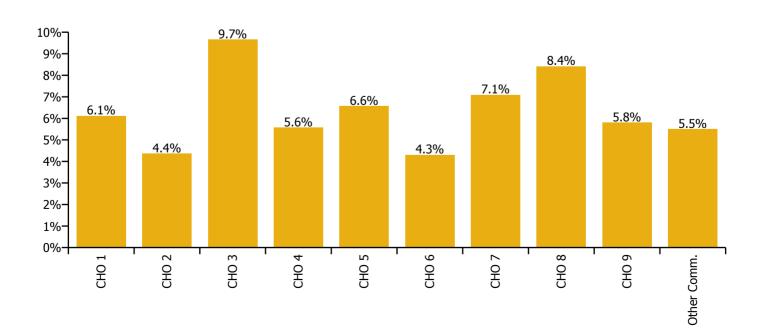

| Mental Health Absence Rate - by<br>Care Group: May 2020 | Certified absence | Self-<br>certified<br>absence | COVID-19<br>absence | Total<br>absence<br>rate | Certified | Self-<br>certified | COVID-19 |
|---------------------------------------------------------|-------------------|-------------------------------|---------------------|--------------------------|-----------|--------------------|----------|
| Mental Health                                           | 3.5%              | 0.2%                          | 2.5%                | 6.2%                     | 56.9%     | 3.4%               | 39.7%    |
| CHO 1                                                   | 4.5%              | 0.2%                          | 1.4%                | 6.1%                     | 73.3%     | 3.8%               | 22.9%    |
| CHO 2                                                   | 2.8%              | 0.1%                          | 1.5%                | 4.4%                     | 63.1%     | 1.8%               | 35.1%    |
| CHO 3                                                   | 5.3%              | 0.2%                          | 4.1%                | 9.7%                     | 55.2%     | 1.9%               | 42.9%    |
| CHO 4                                                   | 4.0%              | 0.1%                          | 1.4%                | 5.6%                     | 72.3%     | 1.7%               | 26.0%    |
| CHO 5                                                   | 3.5%              | 0.2%                          | 2.9%                | 6.6%                     | 52.9%     | 3.1%               | 44.0%    |
| Health Service Executive                                | 3.5%              | 0.2%                          | 1.0%                | 4.7%                     | 74.8%     | 5.0%               | 20.2%    |
| Section 38 Voluntary Agencies                           | 2.5%              | 0.1%                          | 1.0%                | 3.7%                     | 69.5%     | 3.5%               | 27.0%    |
| CHO 6                                                   | 3.1%              | 0.2%                          | 1.0%                | 4.3%                     | 73.0%     | 4.5%               | 22.5%    |
| CHO 7                                                   | 4.0%              | 0.2%                          | 2.9%                | 7.1%                     | 56.1%     | 2.4%               | 41.5%    |
| CHO 8                                                   | 5.1%              | 0.3%                          | 3.1%                | 8.4%                     | 60.2%     | 3.3%               | 36.4%    |
| Health Service Executive                                | 2.6%              | 0.2%                          | 3.0%                | 5.8%                     | 44.5%     | 3.0%               | 52.5%    |
| Section 38 Voluntary Agencies                           | 2.5%              | 0.4%                          | 3.0%                | 5.9%                     | 43.0%     | 6.3%               | 50.6%    |
| CHO 9                                                   | 2.6%              | 0.2%                          | 3.0%                | 5.8%                     | 44.2%     | 3.5%               | 52.3%    |
| Other Community Services                                | 1.7%              | 0.5%                          | 3.3%                | 5.5%                     | 31.6%     | 8.5%               | 59.8%    |