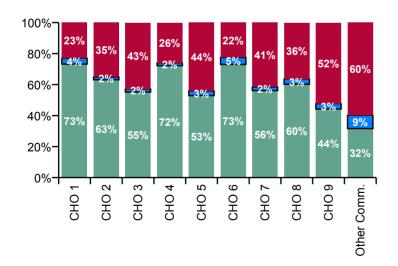

| Mental Health Absence Rate - by<br>Care Group: May 2020 | Certified absence | Self-<br>certified<br>absence | COVID-19<br>absence | Total<br>absence<br>rate | Certified | Self-<br>certified | COVID-19 |
|---------------------------------------------------------|-------------------|-------------------------------|---------------------|--------------------------|-----------|--------------------|----------|
| Mental Health                                           | 3.5%              | 0.2%                          | 2.5%                | 6.2%                     | 56.9%     | 3.4%               | 39.7%    |
| CHO 1                                                   | 4.5%              | 0.2%                          | 1.4%                | 6.1%                     | 73.3%     | 3.8%               | 22.9%    |
| CHO 2                                                   | 2.8%              | 0.1%                          | 1.5%                | 4.4%                     | 63.1%     | 1.8%               | 35.1%    |
| CHO 3                                                   | 5.3%              | 0.2%                          | 4.1%                | 9.7%                     | 55.2%     | 1.9%               | 42.9%    |
| CHO 4                                                   | 4.0%              | 0.1%                          | 1.4%                | 5.6%                     | 72.3%     | 1.7%               | 26.0%    |
| CHO 5                                                   | 3.5%              | 0.2%                          | 2.9%                | 6.6%                     | 52.9%     | 3.1%               | 44.0%    |
| Health Service Executive                                | 3.5%              | 0.2%                          | 1.0%                | 4.7%                     | 74.8%     | 5.0%               | 20.2%    |
| Section 38 Voluntary Agencies                           | 2.5%              | 0.1%                          | 1.0%                | 3.7%                     | 69.5%     | 3.5%               | 27.0%    |
| CHO 6                                                   | 3.1%              | 0.2%                          | 1.0%                | 4.3%                     | 73.0%     | 4.5%               | 22.5%    |
| CHO 7                                                   | 4.0%              | 0.2%                          | 2.9%                | 7.1%                     | 56.1%     | 2.4%               | 41.5%    |
| CHO 8                                                   | 5.1%              | 0.3%                          | 3.1%                | 8.4%                     | 60.2%     | 3.3%               | 36.4%    |
| Health Service Executive                                | 2.6%              | 0.2%                          | 3.0%                | 5.8%                     | 44.5%     | 3.0%               | 52.5%    |
| Section 38 Voluntary Agencies                           | 2.5%              | 0.4%                          | 3.0%                | 5.9%                     | 43.0%     | 6.3%               | 50.6%    |
| CHO 9                                                   | 2.6%              | 0.2%                          | 3.0%                | 5.8%                     | 44.2%     | 3.5%               | 52.3%    |
| Other Community Services                                | 1.7%              | 0.5%                          | 3.3%                | 5.5%                     | 31.6%     | 8.5%               | 59.8%    |